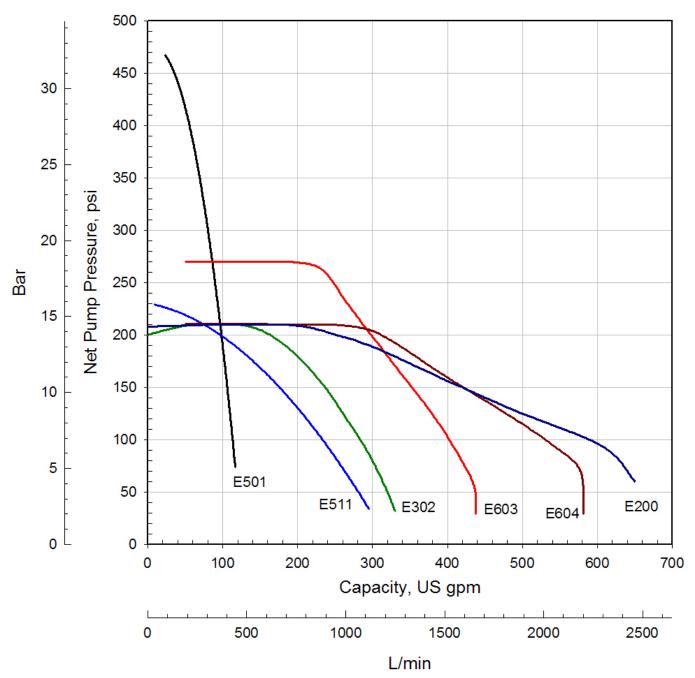

### E Series Motor Pump Curves (Includes E200, E300, E500 & E600)

Average Full Throttle Performance with Flooded Suction