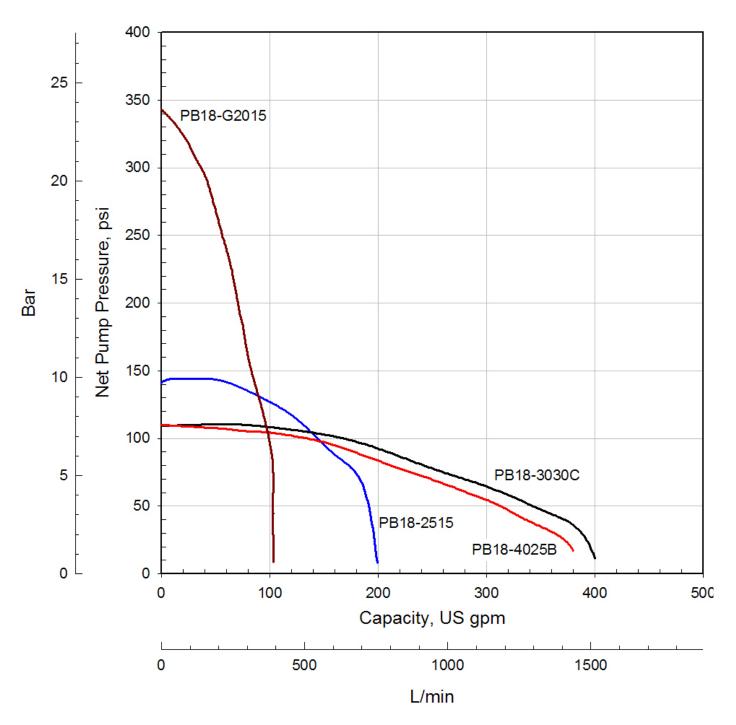

## **PB18 Series Portable Pump Curves**

Average Full Throttle Performance with Flooded Suction