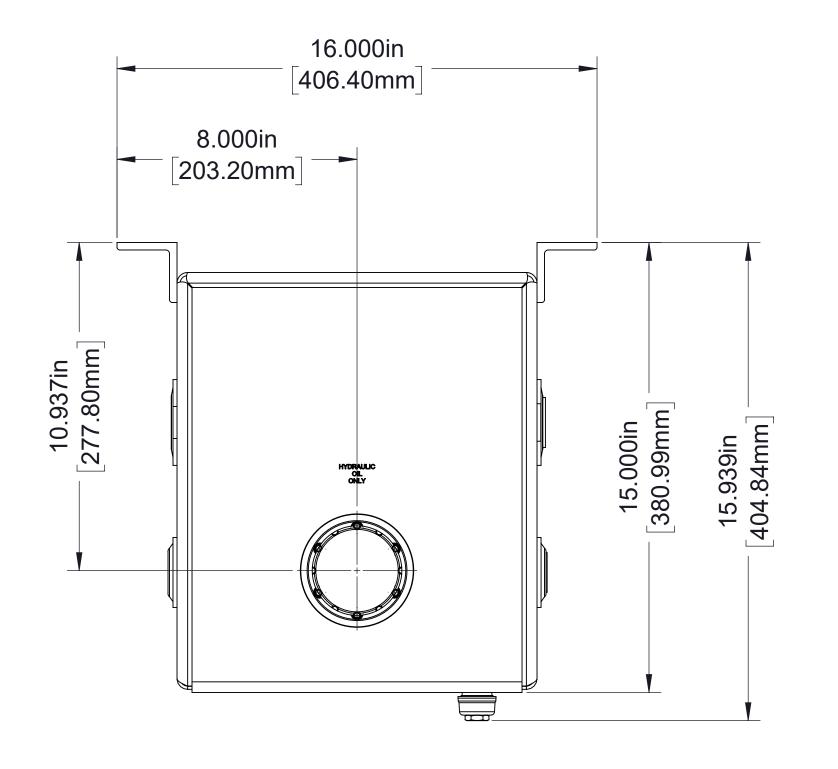

## Oil Reservoir

Note:
1. Check valve used for draining foam lines. Must be located close to the discharge valve and/or as high as possible.

2.497in 63.42mm

Handle Position 0°-

8.010in

203.45mm

Note:
1. Check valve used for draining foam lines. Must be located close to the discharge valve and/or as high as possible.