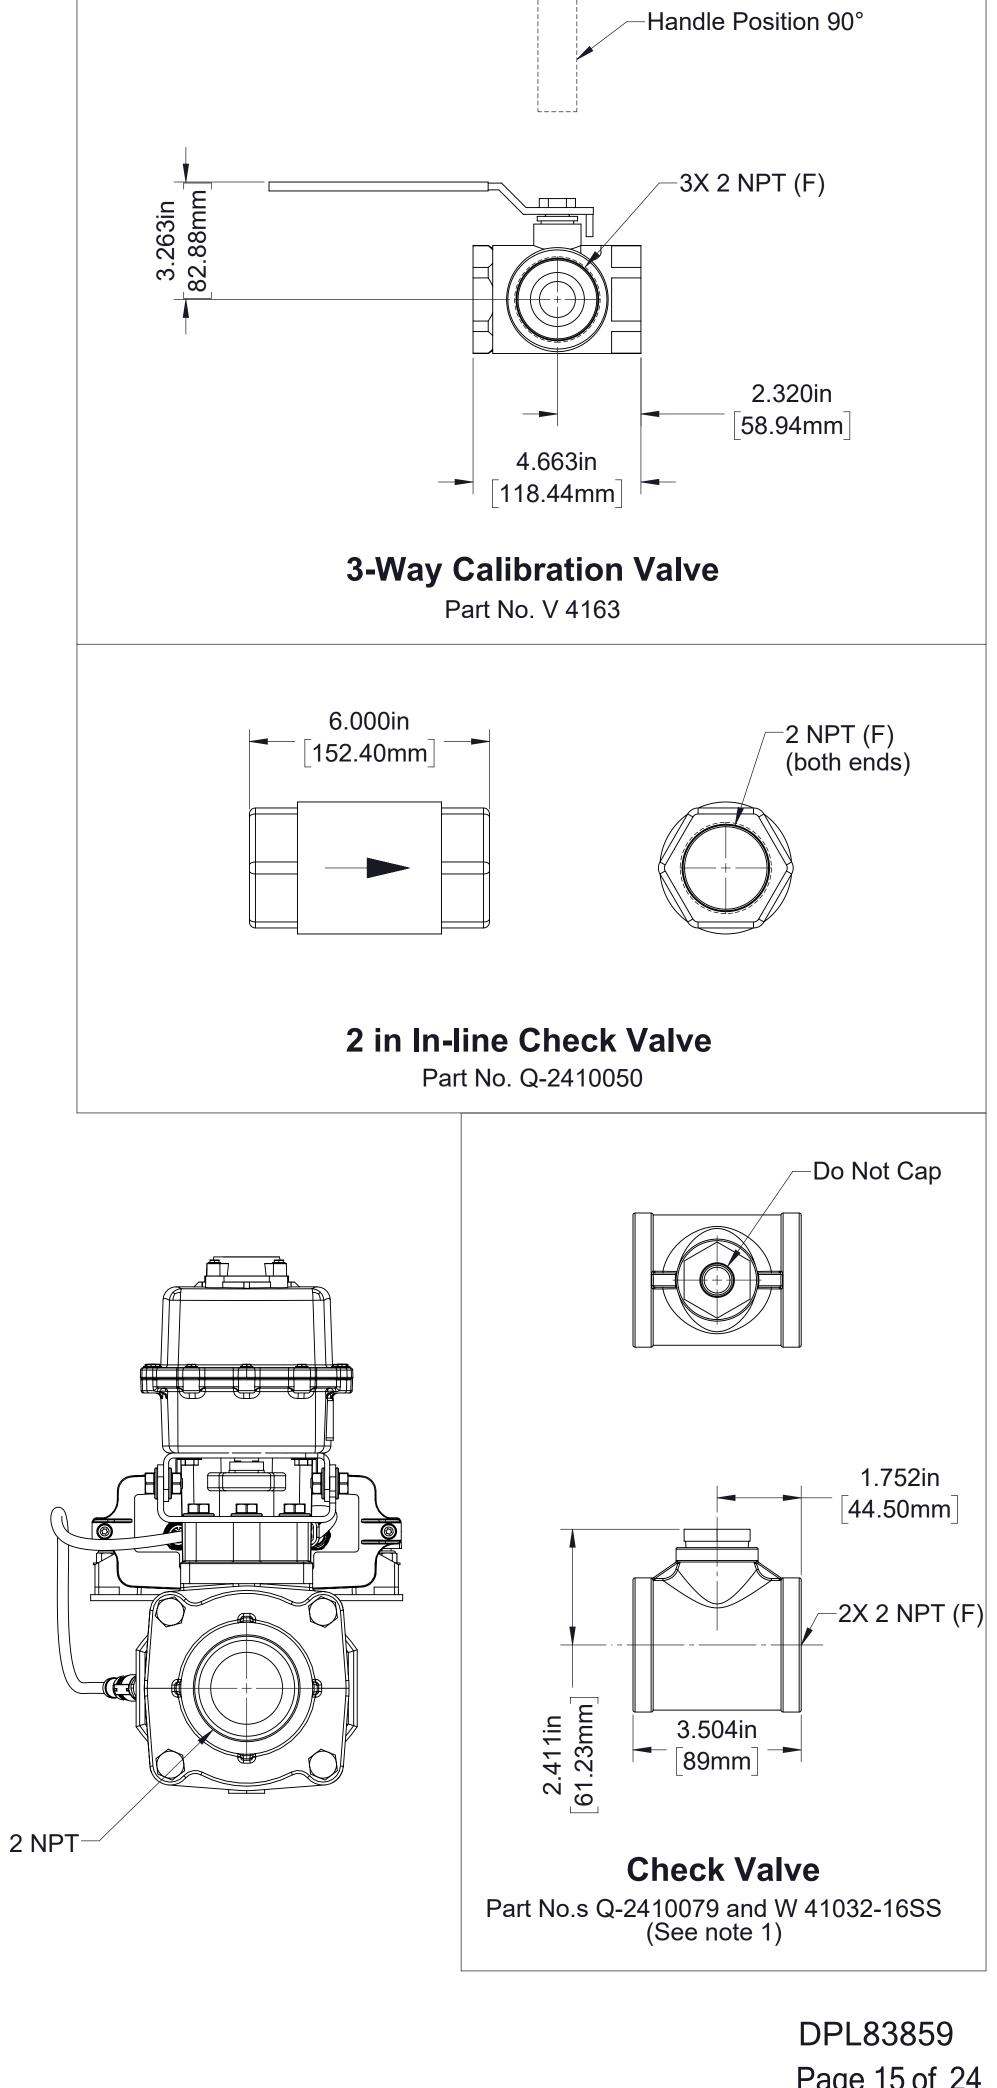

## Oil Reservoir

Note:
1. Check valve used for draining foam lines. Must be located close to the discharge valve and/or as high as possible.

2.497in 63.42mm

Handle Position 0°-

8.010in

203.45mm

Note:
1. Check valve used for draining foam lines. Must be located close to the discharge valve and/or as high as possible.

2 in Discharge Line Assembly, 373 GPM

Note that sensor cables shown below may be used for extensions.