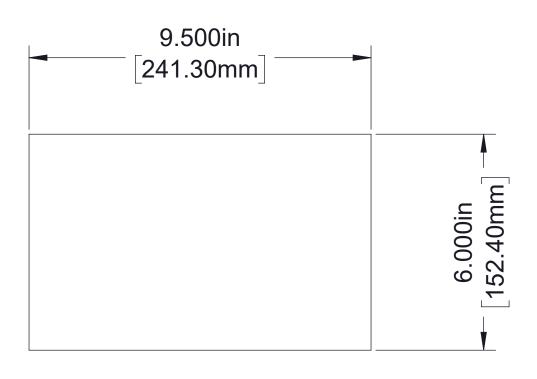

|                                           | Priming Valve                  | 18       |
|                        | Cables                                    |                                | 19       |
| Optional<br>Components | Valves                                    | Concentrate Transfer           | 20       |
|                        |                                           | 1 in Low Flow By-Pass Assembly | 21       |
|                        |                                           | 2 in Low Flow By-Pass Assembly | 22       |
|                        | Manual Override Control Panel             |                                | 23       |
|                        | Additional I/O Node                       |                                | 24       |













**Panel Mounting Hole Layout** 







Part No. 83536



#### **Panel Mounting Hole Layout**













#### **Pressure Transducer**

Used for Foam Concentrate Pump Pressure and Water Pump Pressure Part No. V 4168



### **Foam Tank Level Switch**

Part No. 53474











Note:
1. Pump may be mounted in any orientation. The upper of the two No. 10 SAE ports to be connected to the L2 port on the hydraulic pump. The lower of the two ports will serve as the oil drain.











## Oil Reservoir















Note:
1. Check valve used for draining foam lines. Must be located close to the discharge valve and/or as high as possible.









2.497in 63.42mm

Handle Position 0°-

8.010in

203.45mm



Note:
1. Check valve used for draining foam lines. Must be located close to the discharge