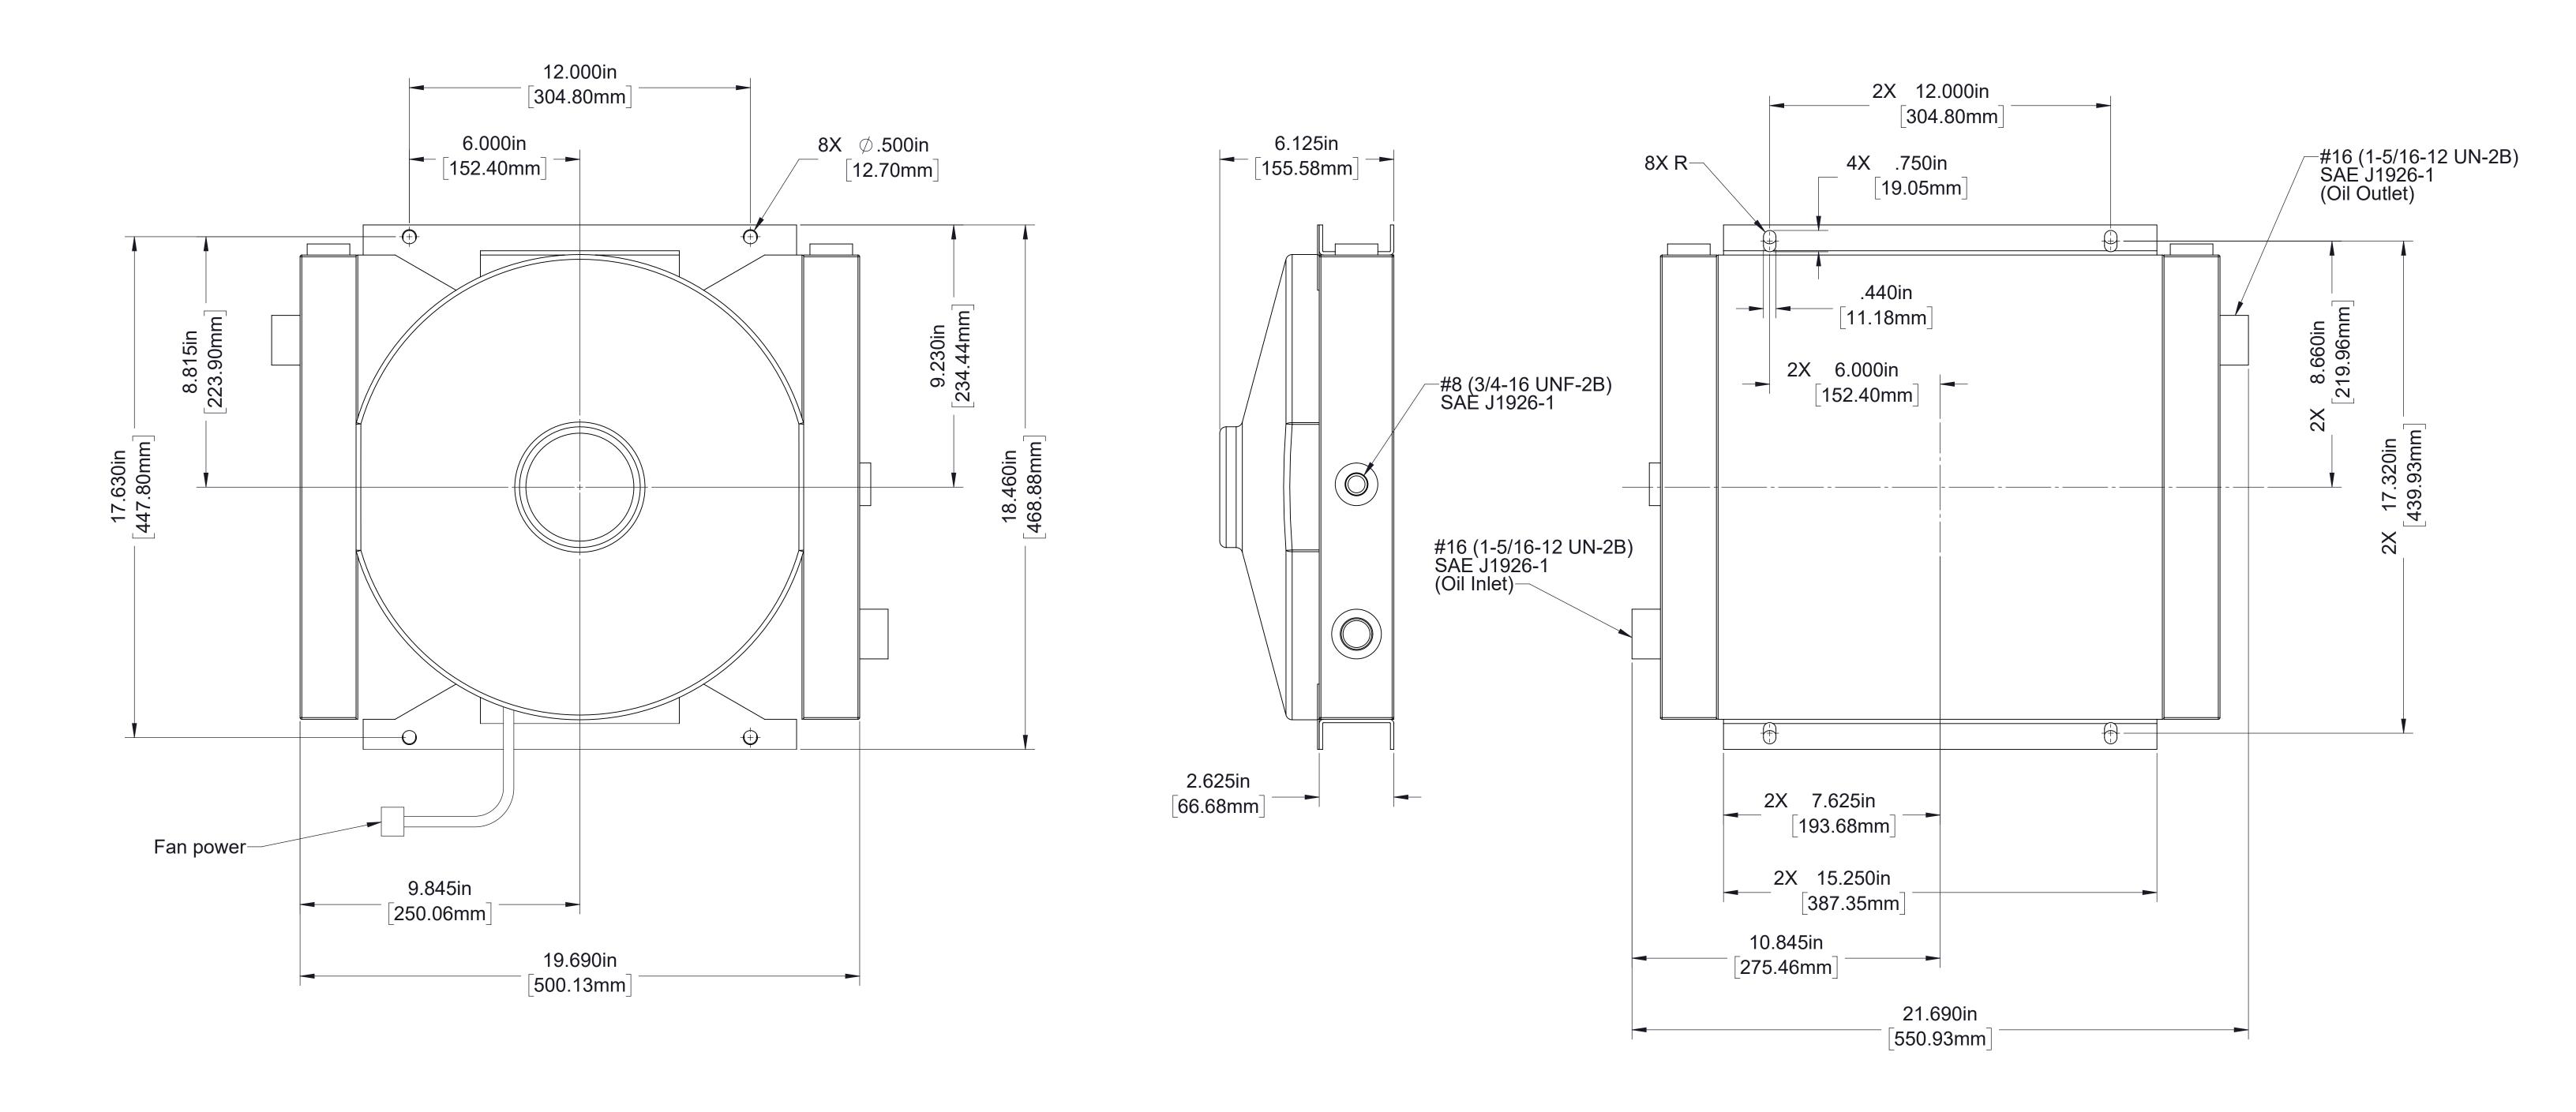

## Oil Reservoir

Note:
1. Check valve used for draining foam lines. Must be located close to the discharge valve and/or as high as possible.

2.497in 63.42mm

Handle Position 0°-

8.010in

203.45mm

Note:
1. Check valve used for draining foam lines. Must be located close to the discharge valve and/or as high as possible.