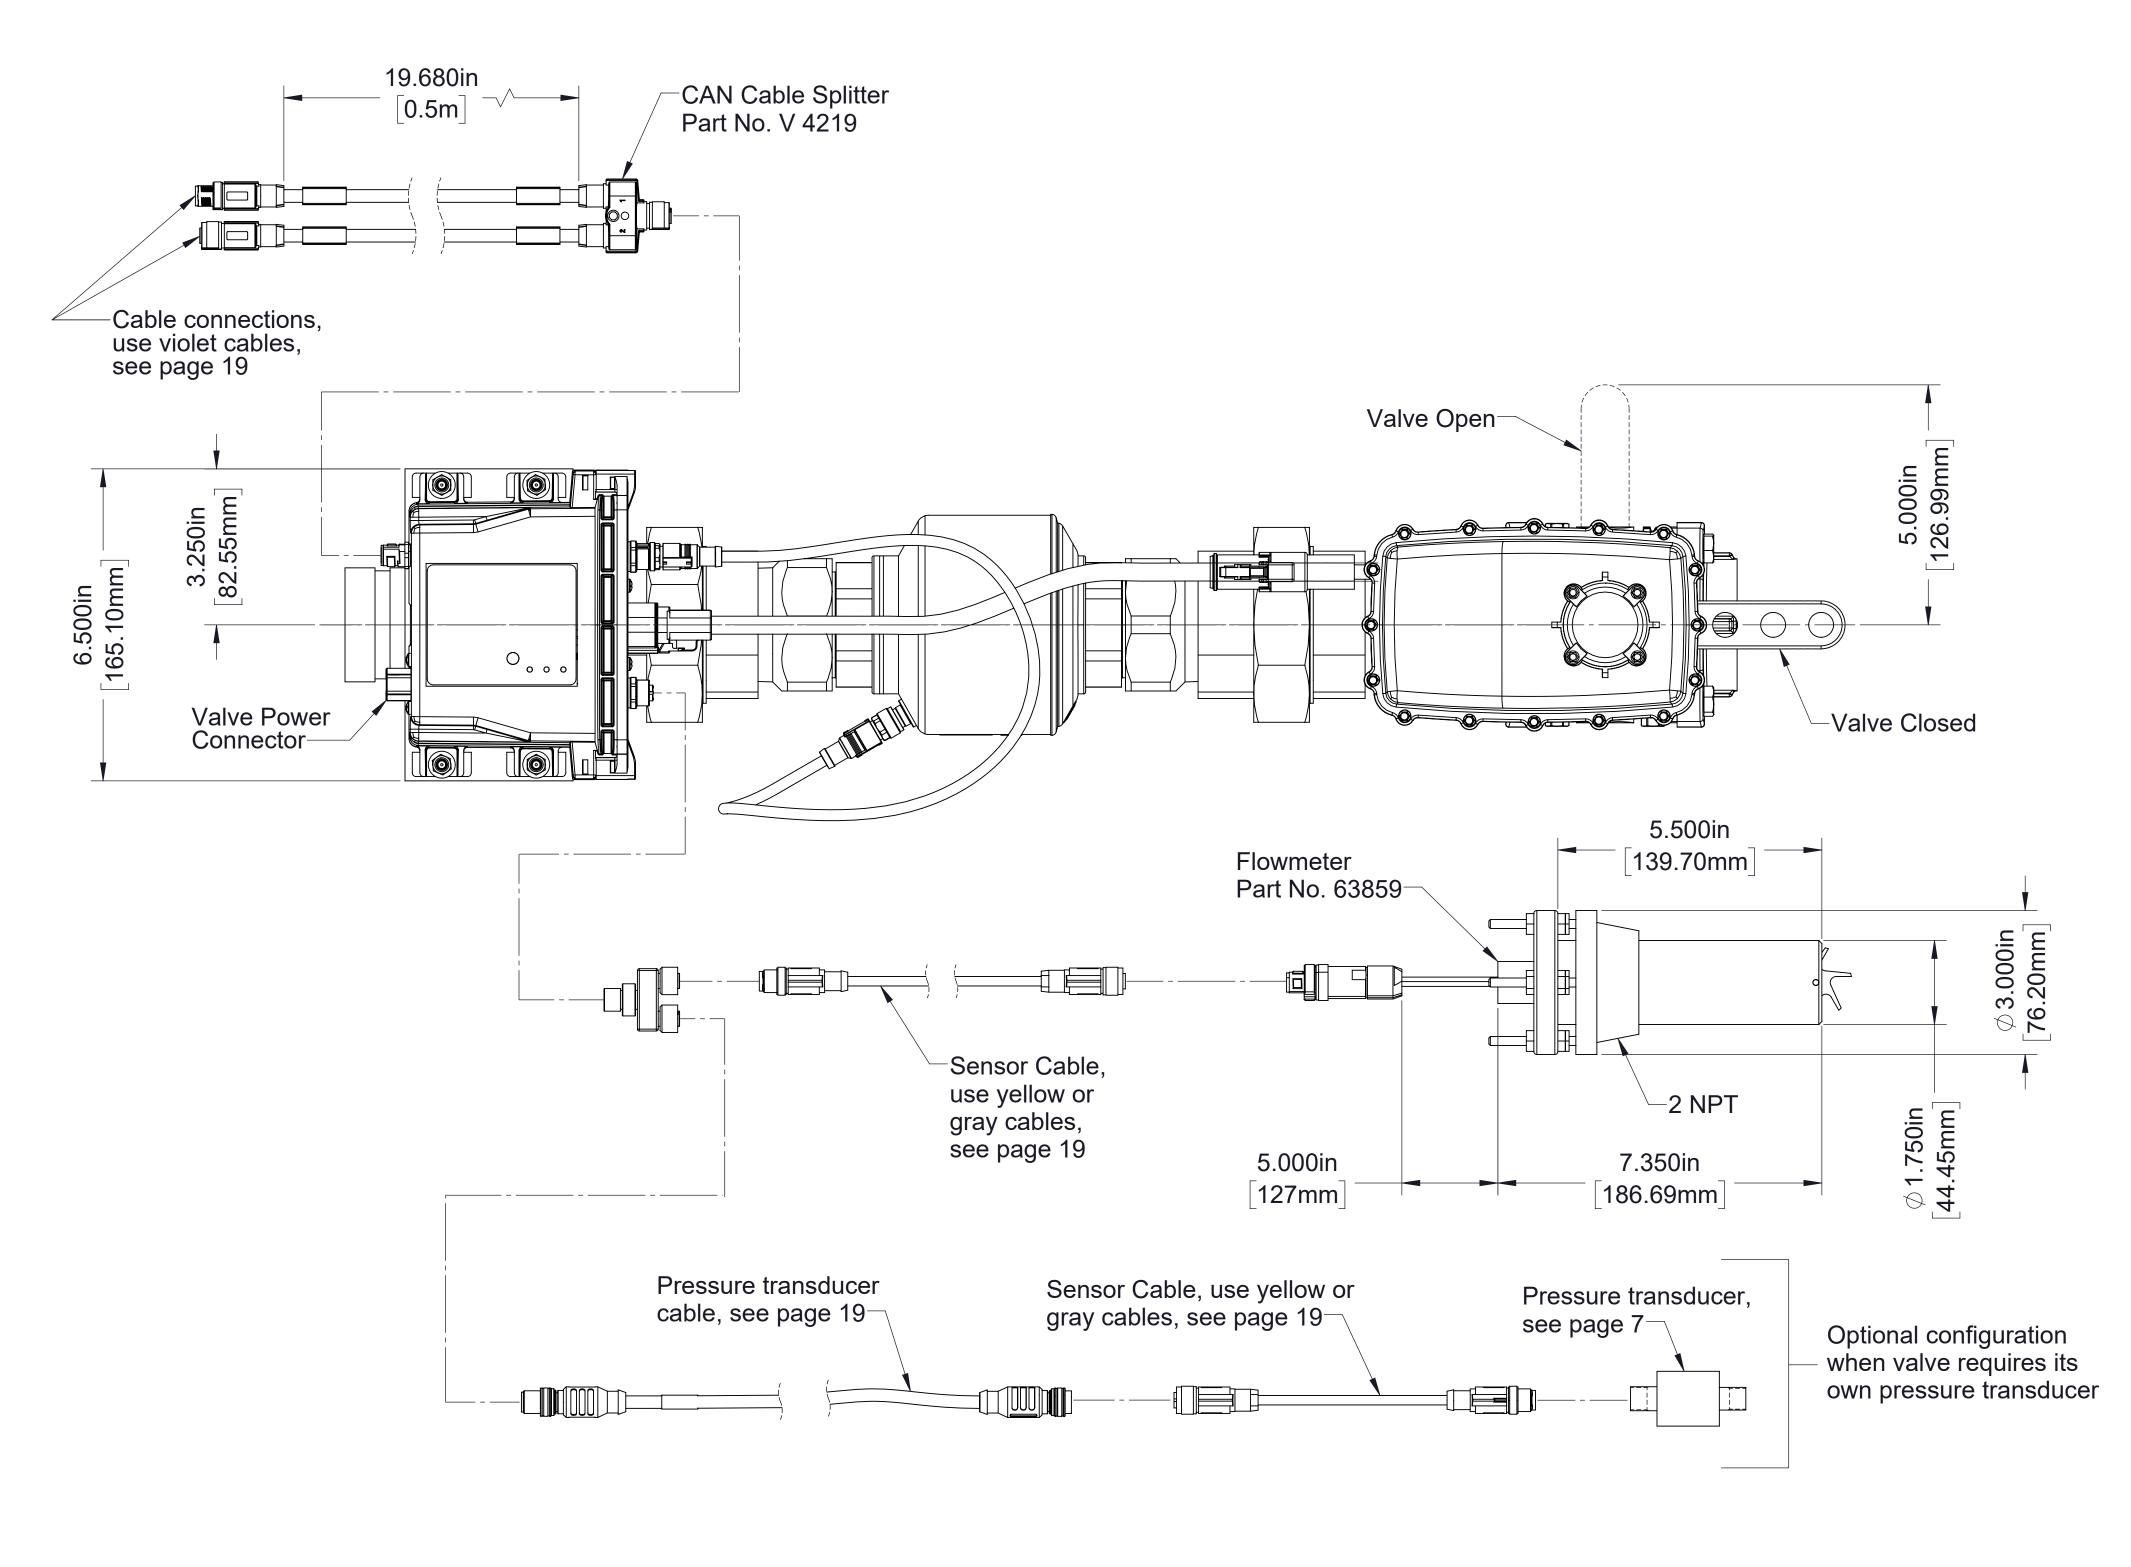

2 in Discharge Line Assembly, 373 GPM

Note that sensor cables shown below may be used for extensions.