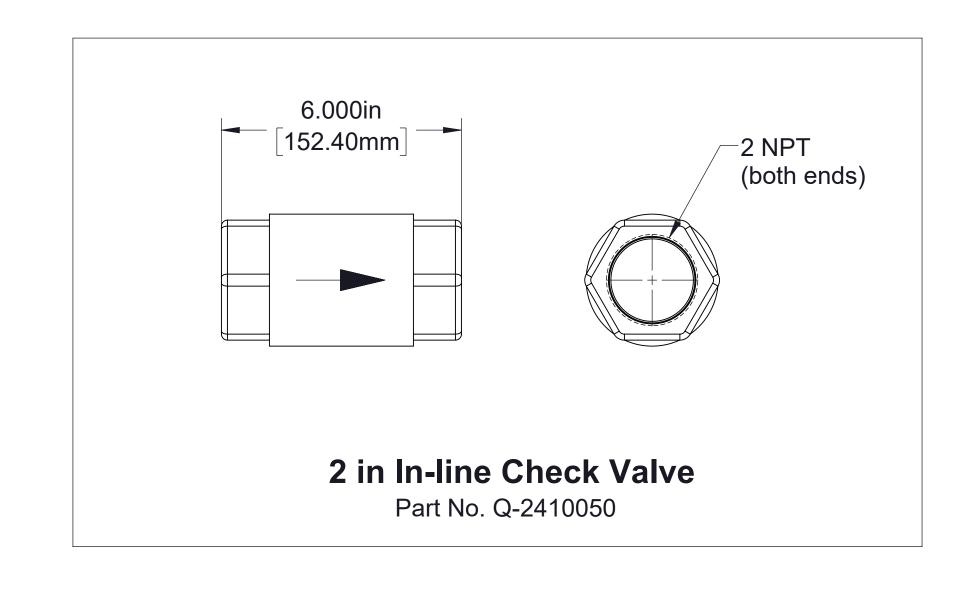

2 in Discharge Line Assembly, 373 GPM

Note that sensor cables shown below may be used for extensions.