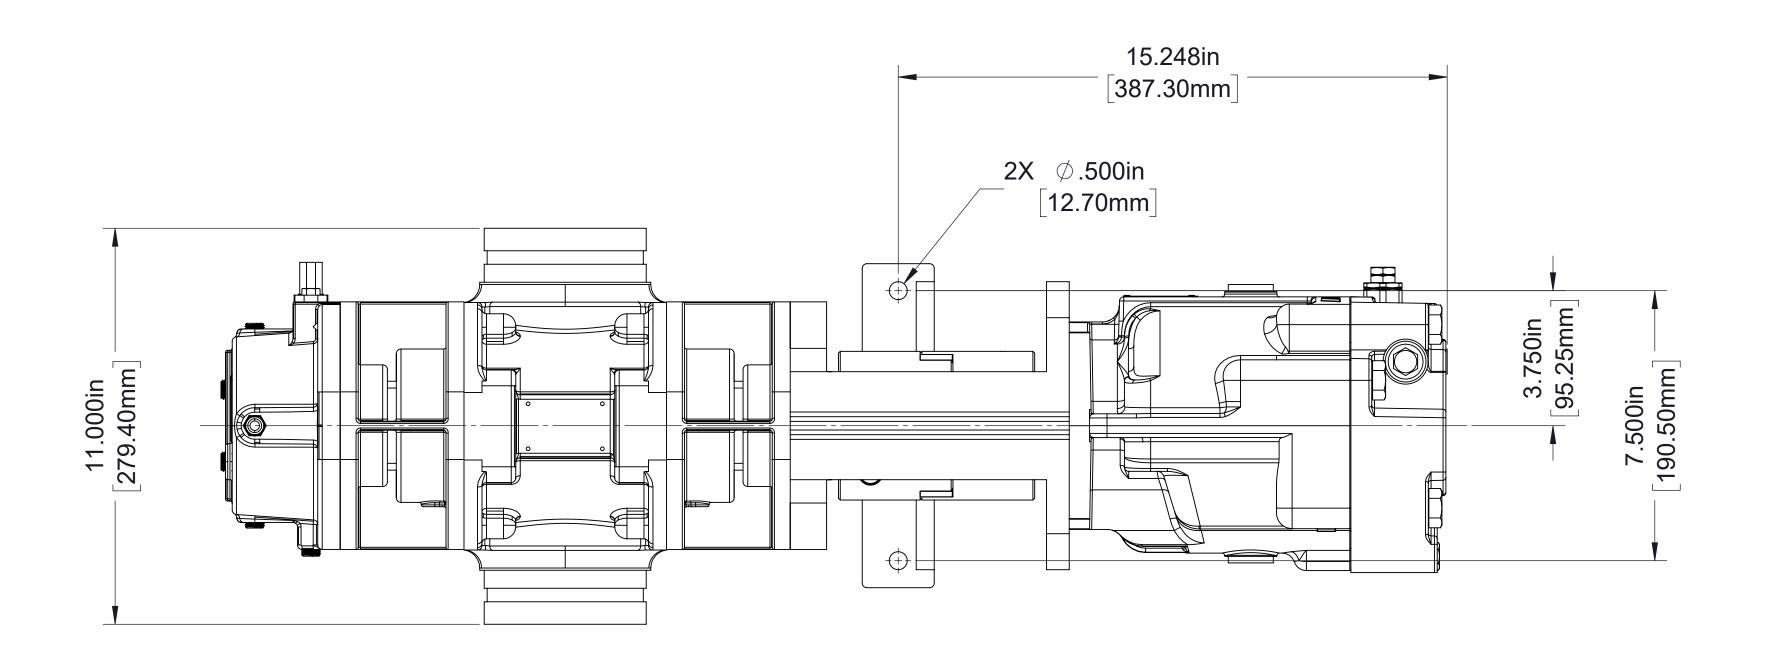

### **Foam Tank Level Switch**

Part No. 53474

Note:
1. Pump may be mounted in any orientation. The upper of the two No. 10 SAE ports to be connected to the L2 port on the hydraulic pump. The lower of the two ports will serve as the oil drain.