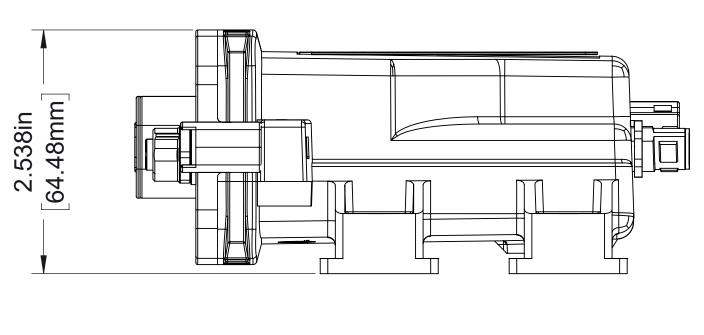

ter Pump Pressure Part No. V 4168



### **Foam Tank Level Switch**

Part No. 53474











Note:
1. Pump may be mounted in any orientation. The upper of the two No. 10 SAE ports to be connected to the L2 port on the hydraulic pump. The lower of the two ports will serve as the oil drain.











## Oil Reservoir















Note:
1. Check valve used for draining foam lines. Must be located close to the discharge valve and/or as high as possible.









2.497in 63.42mm

Handle Position 0°-

8.010in

203.45mm



Note:
1. Check valve used for draining foam lines. Must be located close to the discharge valve and/or as high as possible.

2 in Discharge Line Assembly, 373 GPM















Note that sensor cables shown below may be used for extensions.