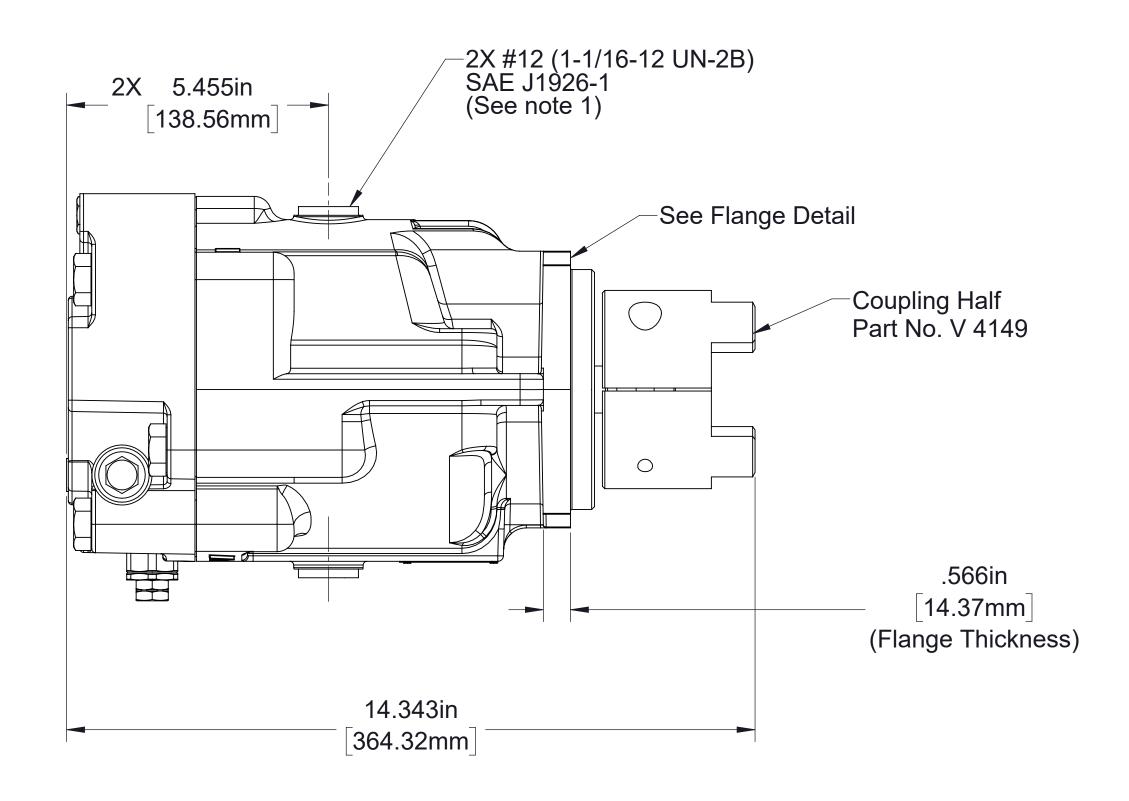

### **Foam Tank Level Switch**

Part No. 53474

Note:
1. Pump may be mounted in any orientation. The upper of the two No. 10 SAE ports to be connected to the L2 port on the hydraulic pump. The lower of the two ports will serve as the oil drain.