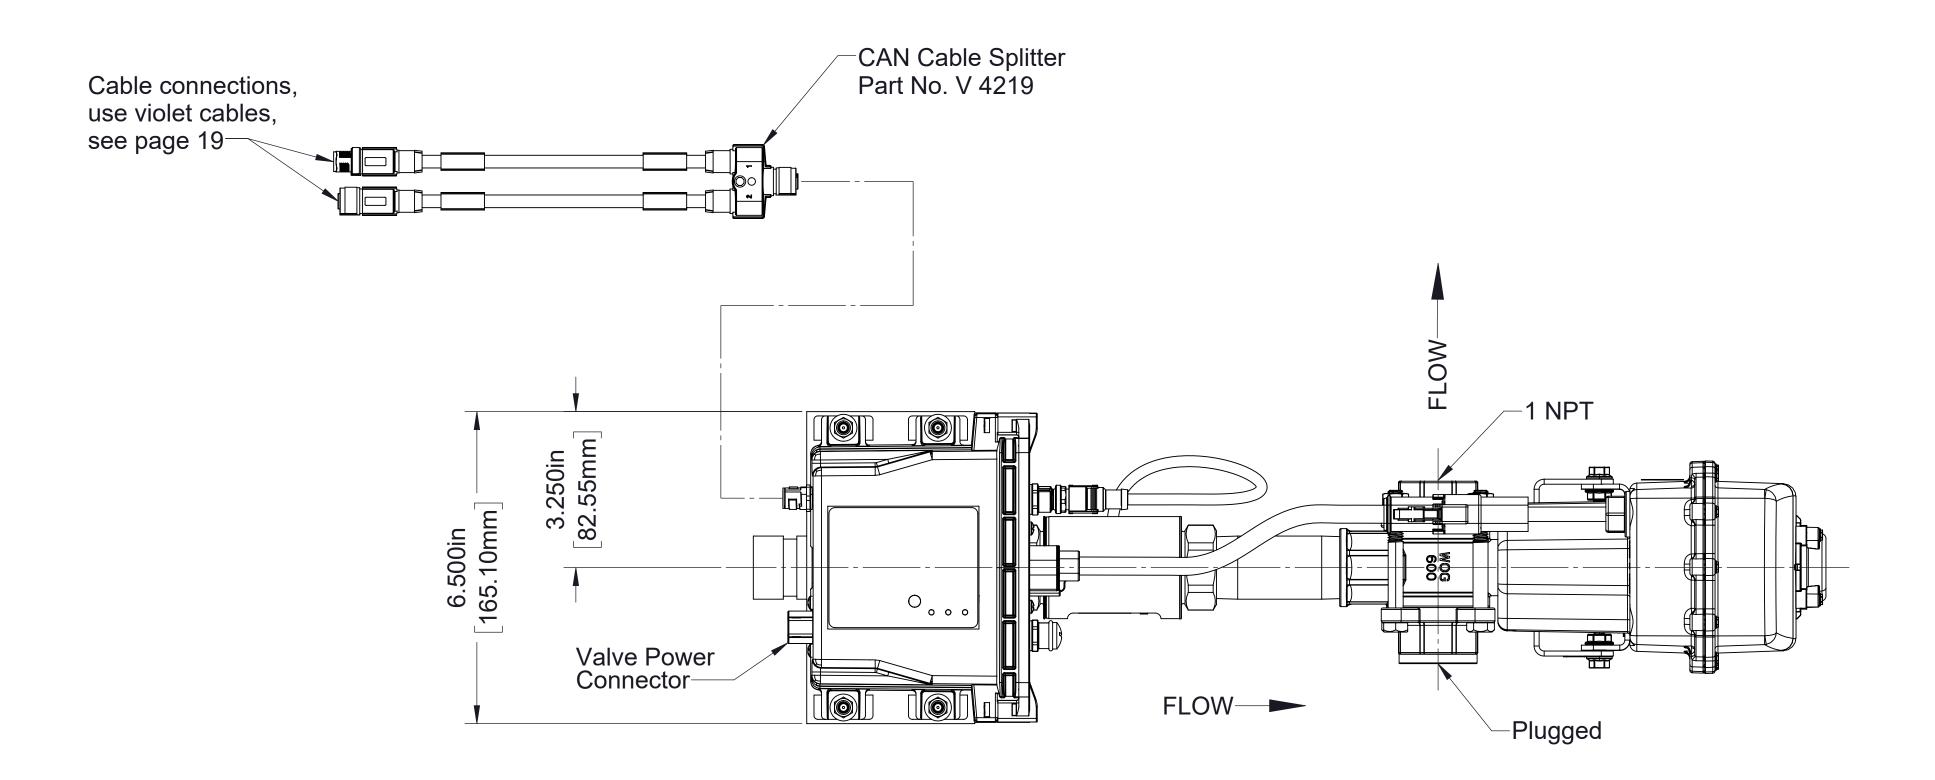

2 in Discharge Line Assembly, 373 GPM

Note that sensor cables shown below may be used for extensions.