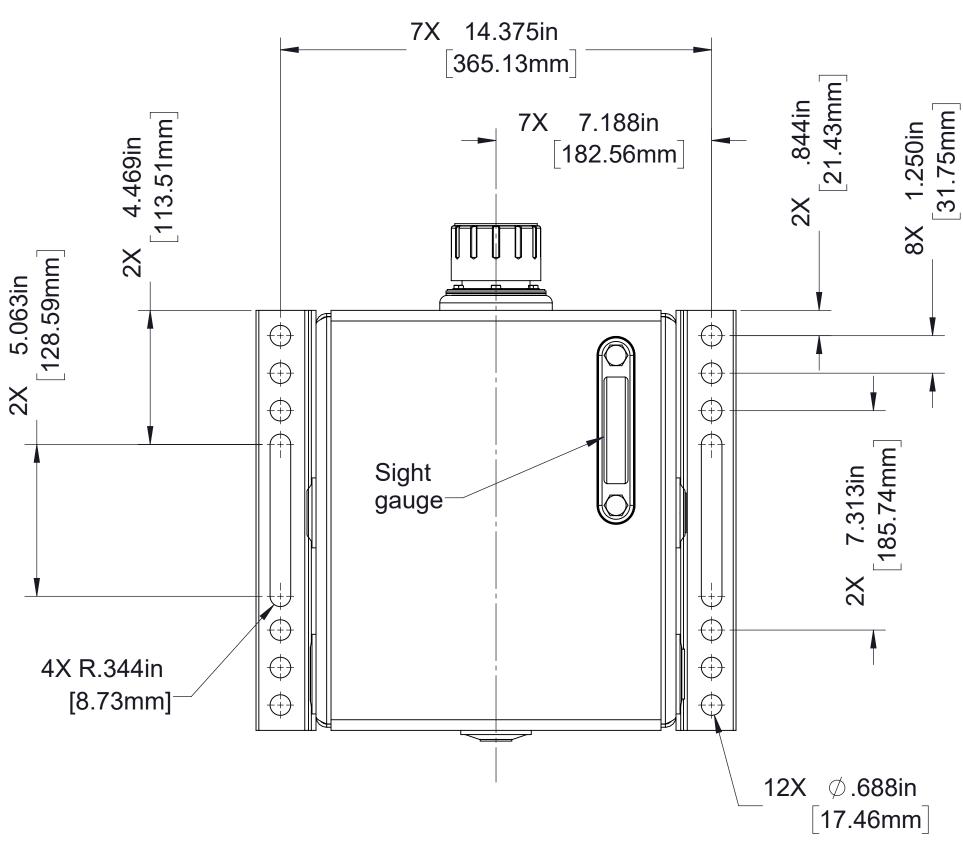

**Panel Mounting Hole Layout** 

Part No. 83536

#### **Panel Mounting Hole Layout**