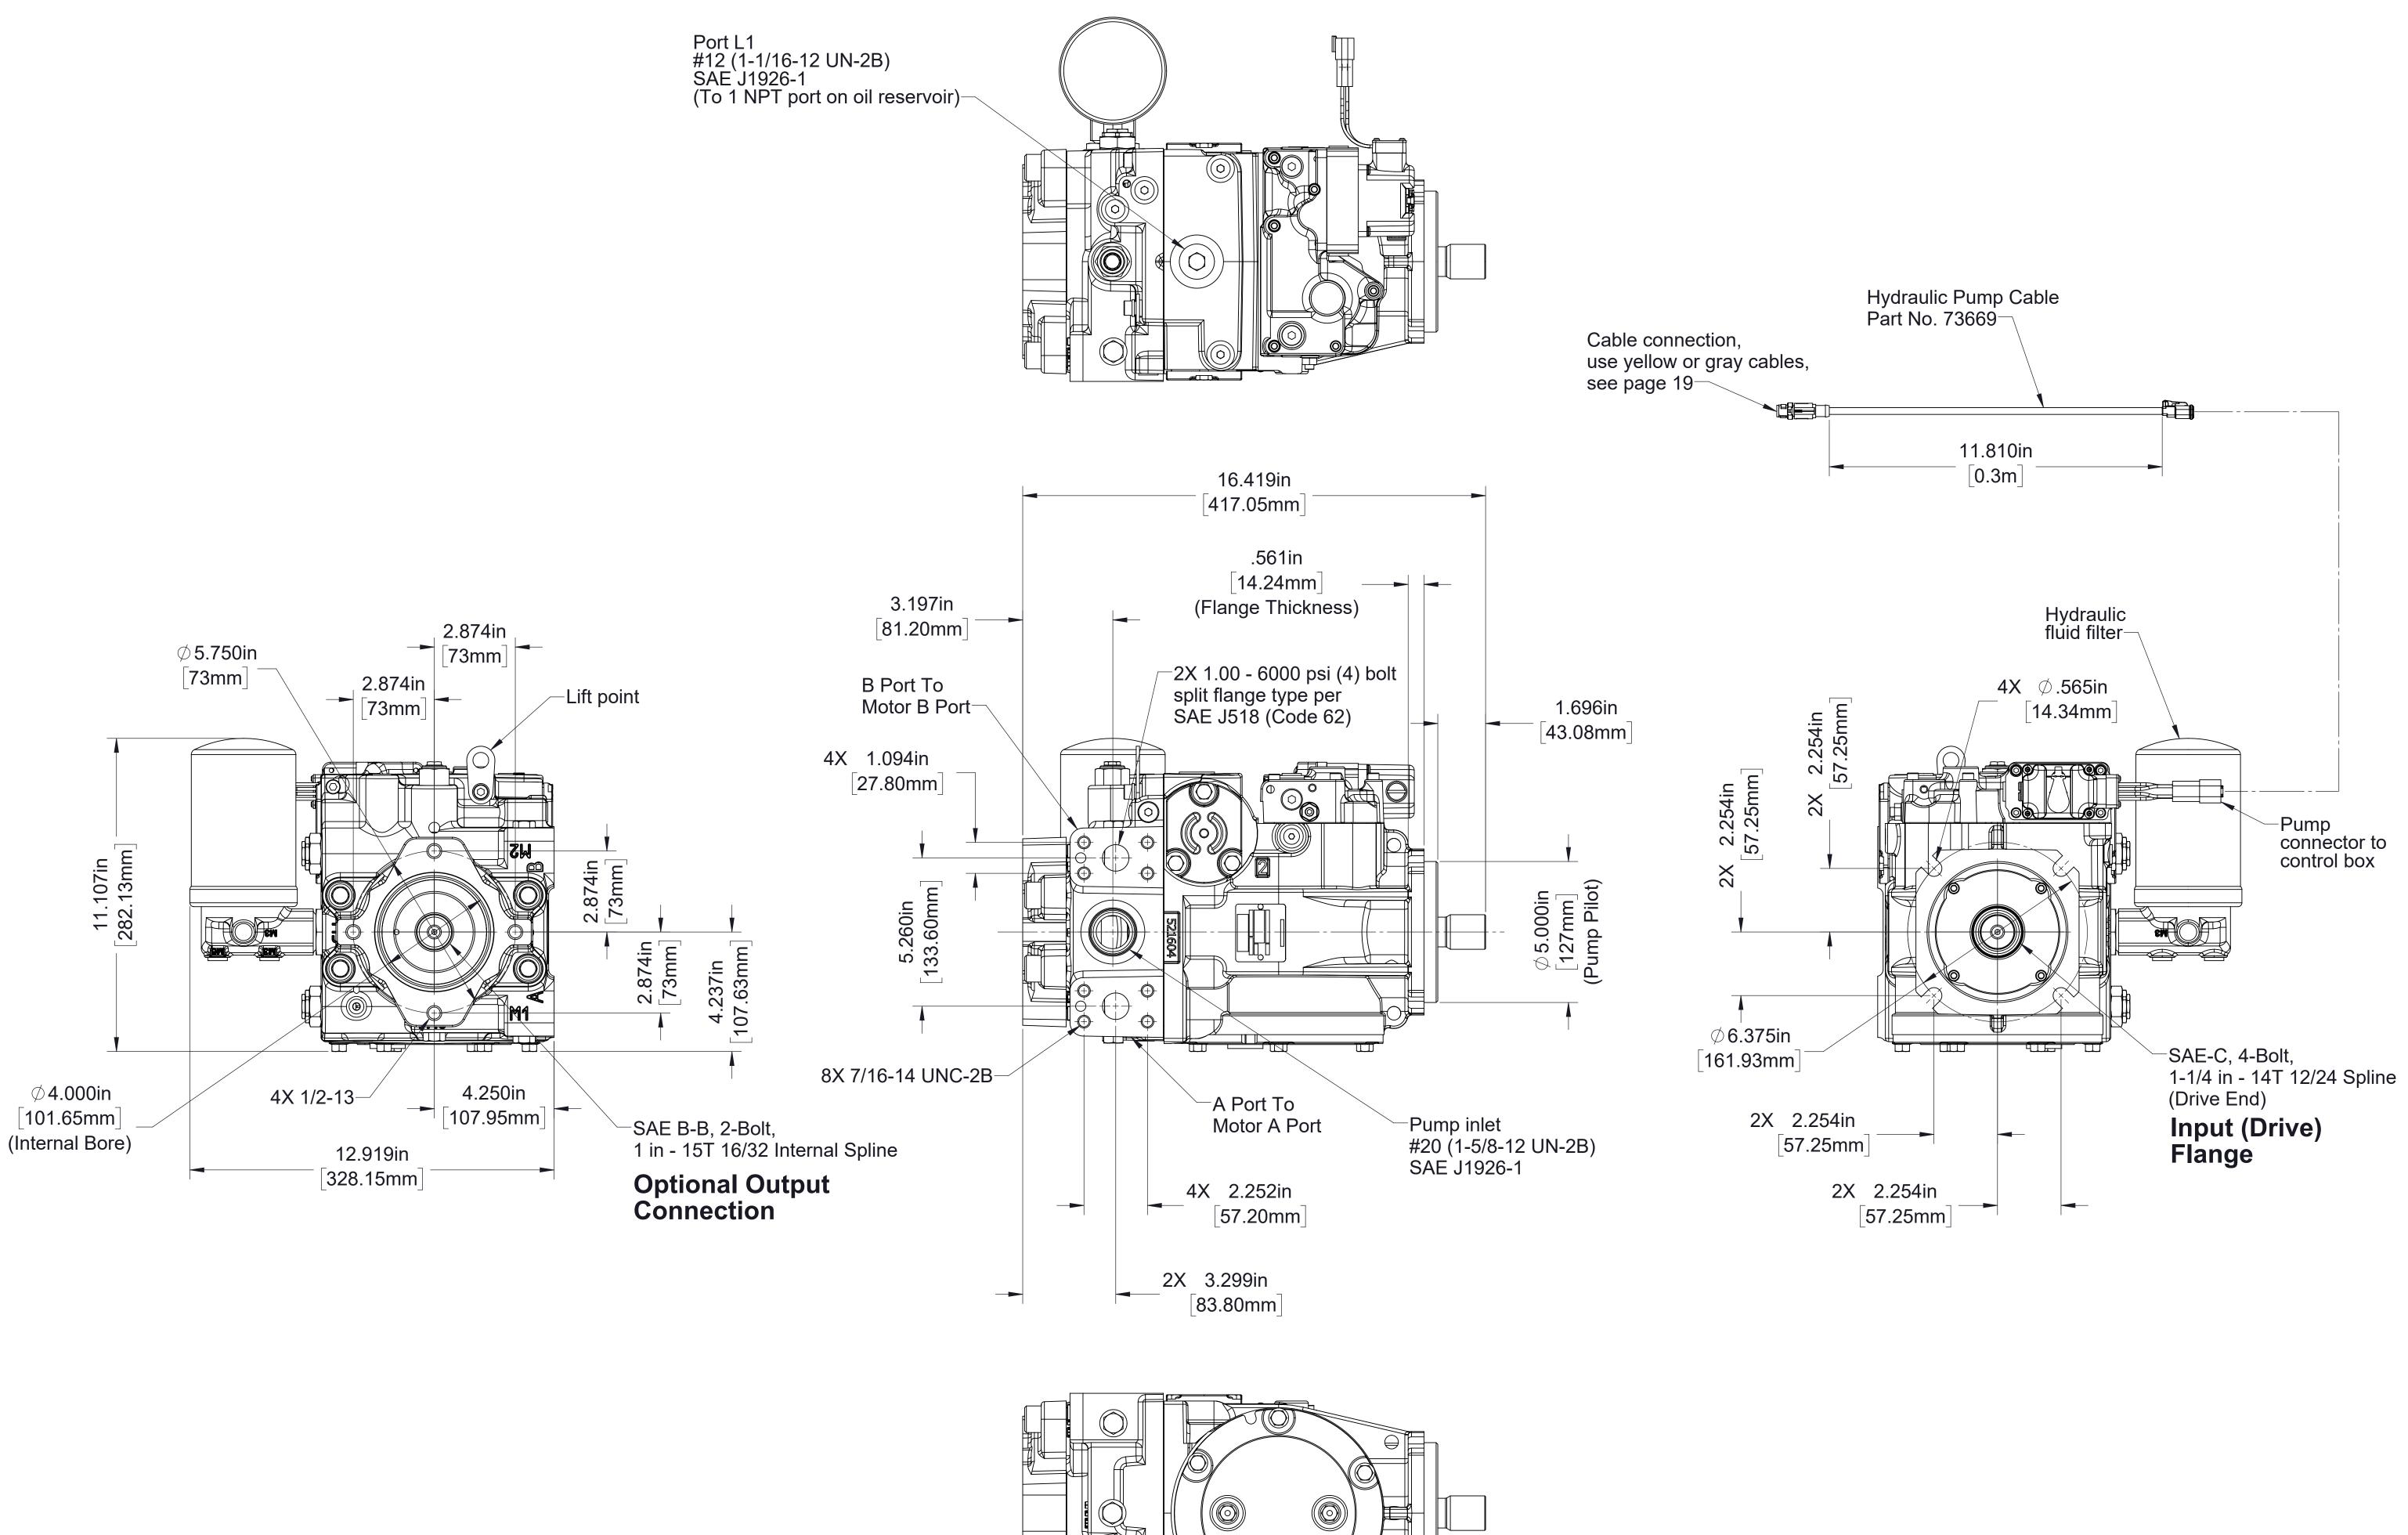

# Aquis ULTRAFLOW 300 Foam System Dimensional Drawings

| Component              |                                           |                                | See Page |
|------------------------|-------------------------------------------|--------------------------------|----------|
|                        | Overview of System                        |                                | 2        |
| Standard Components    | Control Box                               |                                | 3        |
|                        | Tellurus Control<br>Panel                 | 8 in                           | 4        |
|                        |                                           | 15 in                          | 5        |
|                        | Foam<br>Concentrate<br>System             | Relief Valve                   | 7        |
|                        |                                           | Wye Strainer                   |          |
|                        |                                           | Foam Concentrate Pump          |          |
|                        |                                           | Pressure Transducer            |          |
|                        |                                           | Foam Tank Level Switch         |          |
|                        |                                           | Water Pressure Transducer      |          |
|                        |                                           | Hydraulic Pump                 | 8        |
|                        |                                           | Hydraulic Motor                | 9        |
|                        |                                           | Oil Reservoir                  | 10       |
|                        | Hydraulic<br>System                       | Filter Head                    | 11       |
|                        |                                           | Oil Filter                     |          |
|                        |                                           | Oil Filter Life Indicator      |          |
|                        |                                           | Heat Exchanger                 | 12       |
|                        | Foam Concentrate Pump and Hydraulic Motor |                                | 13       |
|                        | Valves                                    | 1 in DLA                       | 14       |
|                        |                                           | 2 in DLA, 237 GPM Flow         | 15       |
|                        |                                           | 2 in DLA, 373 GPM Flow         | 16       |
|                        |                                           | Supply Tank Fill               | 17       |
|                        |                                           | Priming Valve                  | 18       |
|                        | Cables                                    |                                | 19       |
| Optional<br>Components | Valves                                    | Concentrate Transfer           | 20       |
|                        |                                           | 1 in Low Flow By-Pass Assembly | 21       |
|                        |                                           | 2 in Low Flow By-Pass Assembly | 22       |
|                        | Manual Override Control Panel             |                                | 23       |
|                        | Additional I/O Node                       |                                | 24       |