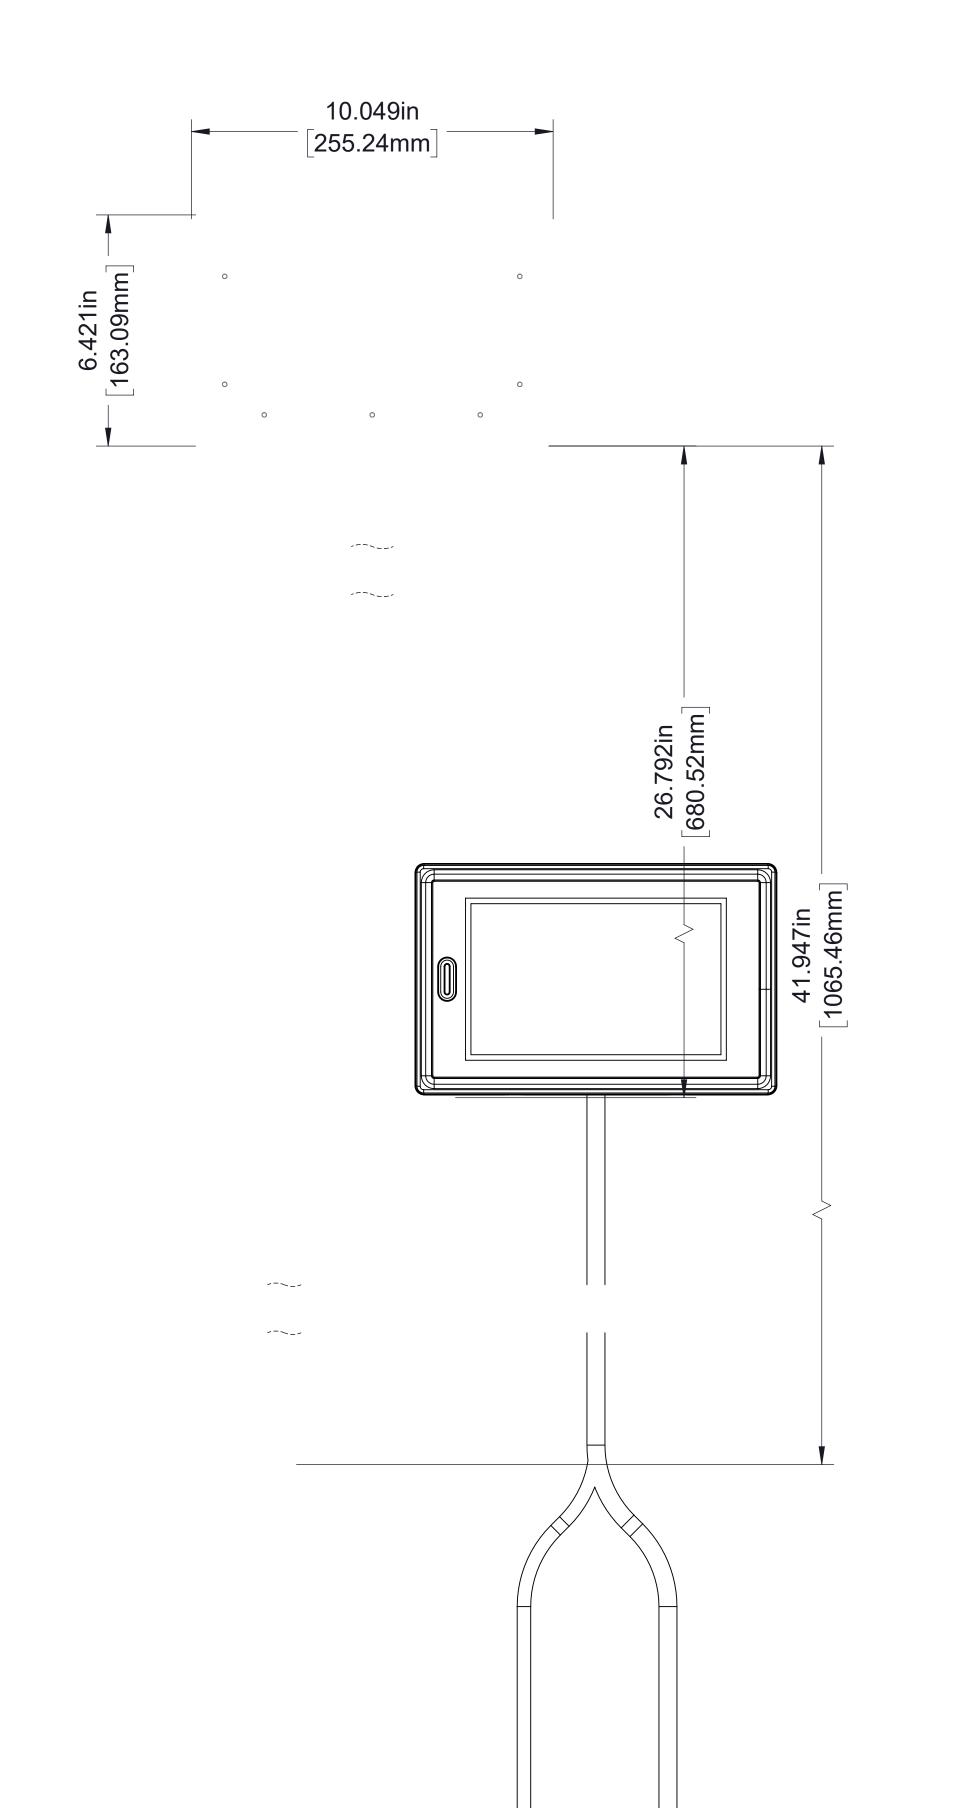

#### **Pressure Transducer**

Used for Foam Concentrate Pump Pressure and Water Pump Pressure Part No. V 4168