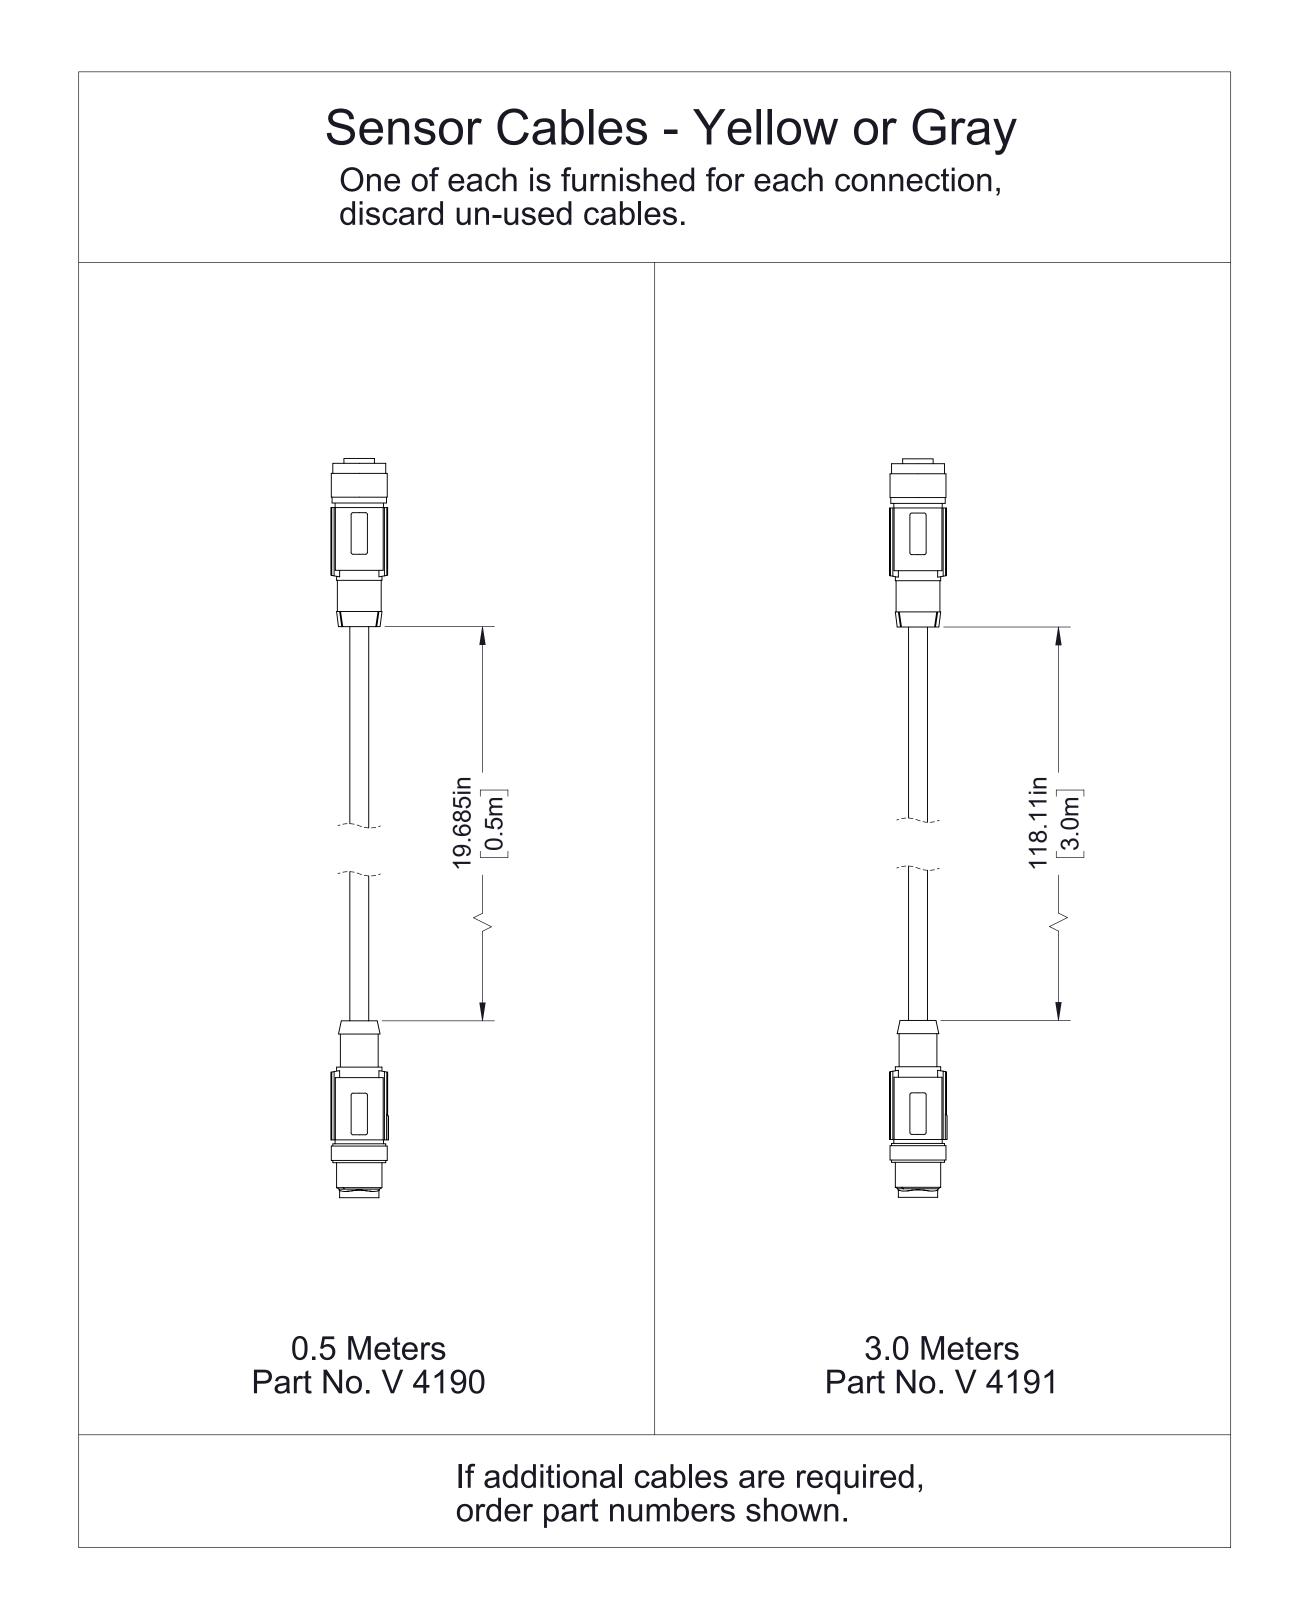

2 in Discharge Line Assembly, 373 GPM

Note that sensor cables shown below may be used for extensions.