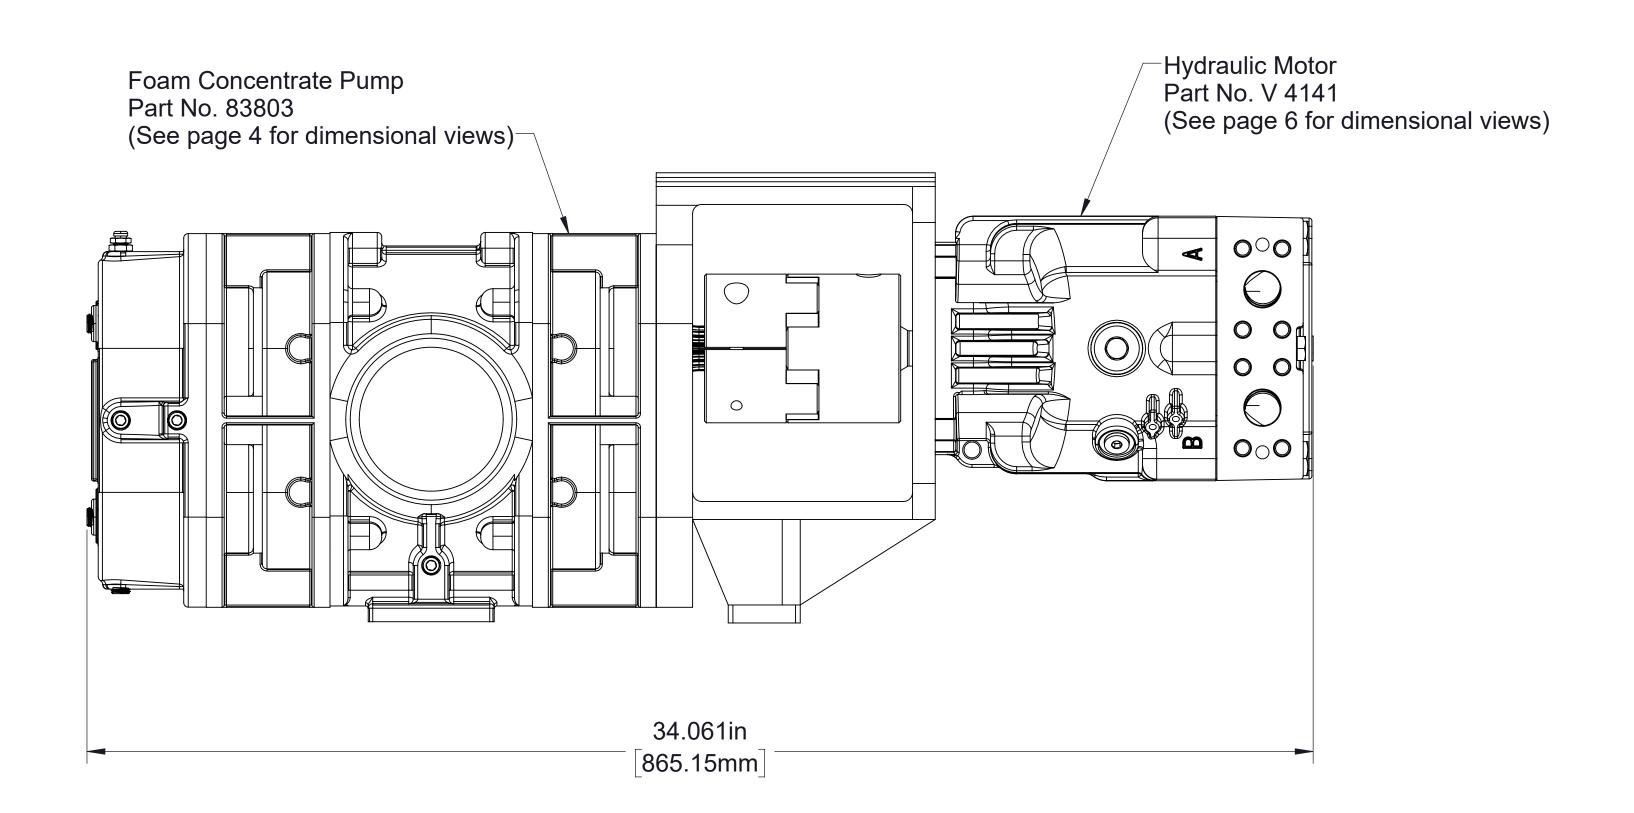

### **Foam Tank Level Switch**

Part No. 53474

Note:
1. Pump may be mounted in any orientation. The upper of the two No. 10 SAE ports to be connected to the L2 port on the hydraulic pump. The lower of the two ports will serve as the oil drain.