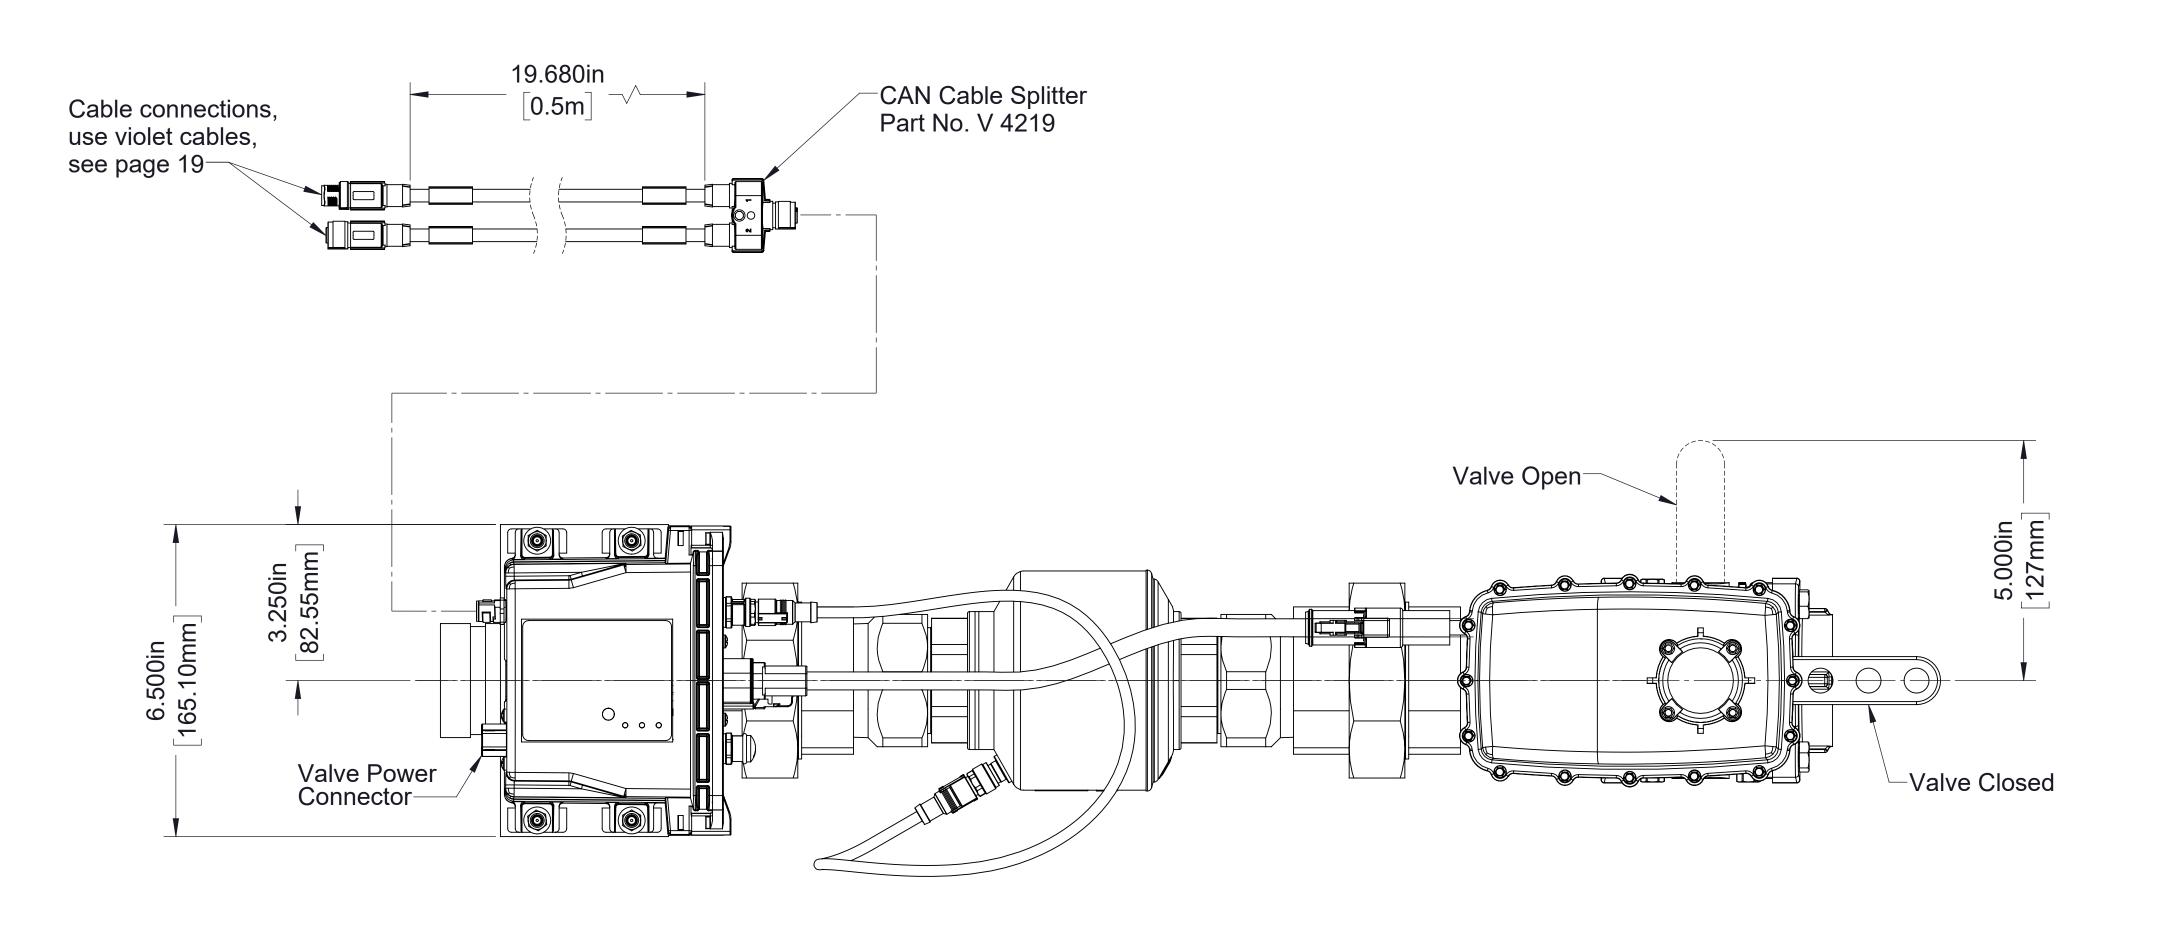

2 in Discharge Line Assembly, 373 GPM

Note that sensor cables shown below may be used for extensions.