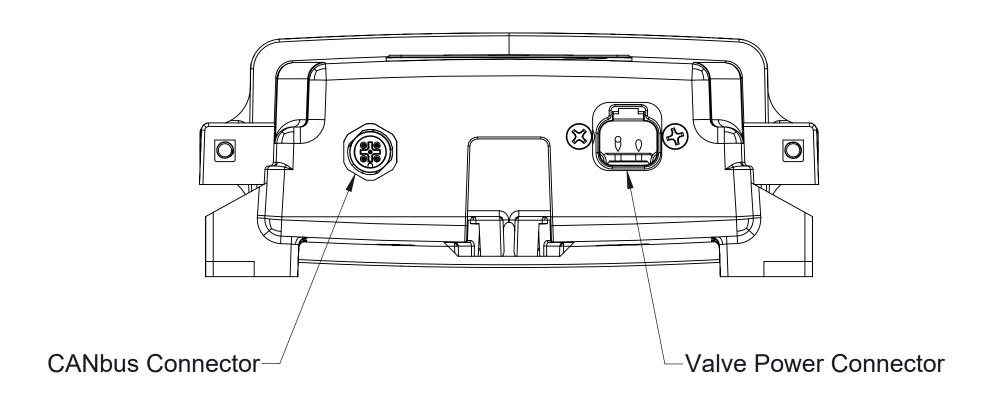

r Pump Pressure Part No. V 4168



### **Foam Tank Level Switch**

Part No. 53474











Note:
1. Pump may be mounted in any orientation. The upper of the two No. 10 SAE ports to be connected to the L2 port on the hydraulic pump. The lower of the two ports will serve as the oil drain.











## Oil Reservoir















Note:
1. Check valve used for draining foam lines. Must be located close to the discharge valve and/or as high as possible.









2.497in 63.42mm

Handle Position 0°-

8.010in

203.45mm



Note:
1. Check valve used for draining foam lines. Must be located close to the discharge valve and/or as high as possible.

2 in Discharge Line Assembly, 373 GPM















Note that sensor cables shown below may be used for extensions.