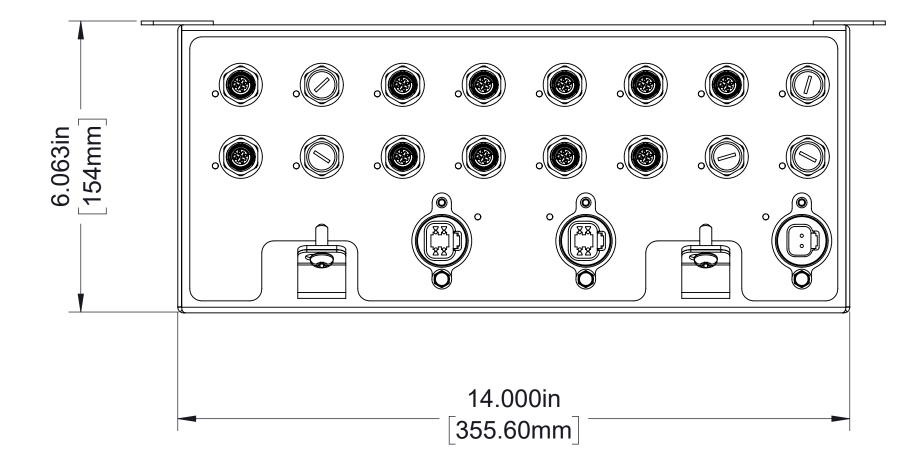

|                                           | Priming Valve                  | 18       |
|                        | Cables                                    |                                | 19       |
| Optional<br>Components | Valves                                    | Concentrate Transfer           | 20       |
|                        |                                           | 1 in Low Flow By-Pass Assembly | 21       |
|                        |                                           | 2 in Low Flow By-Pass Assembly | 22       |
|                        | Manual Override Control Panel             |                                | 23       |
|                        | Additional I/O Node                       |                                | 24       |













**Panel Mounting Hole Layout** 







Part No. 83536



#### **Panel Mounting Hole Layout**













#### **Pressure Transducer**

Used for Foam Concentrate Pump Pressure and Water Pump Pressure Part No. V 4168



### **Foam Tank Level Switch**

Part No. 53474











Note:
1. Pump may be mounted in any orientation. The upper of the two No. 10 SAE ports to be connected to the L2 port on the hydraulic pump. The lower of the two ports will serve as the oil drain.











## Oil Reservoir















Note:
1. Check valve used for draining foam lines. Must be located close to the discharge valve and/or as high as possible.









2.497in 63.42mm

Handle Position 0°-

8.010in

203.45mm



Note:
1. Check valve used for draining foam lines. Must be located close to the disch