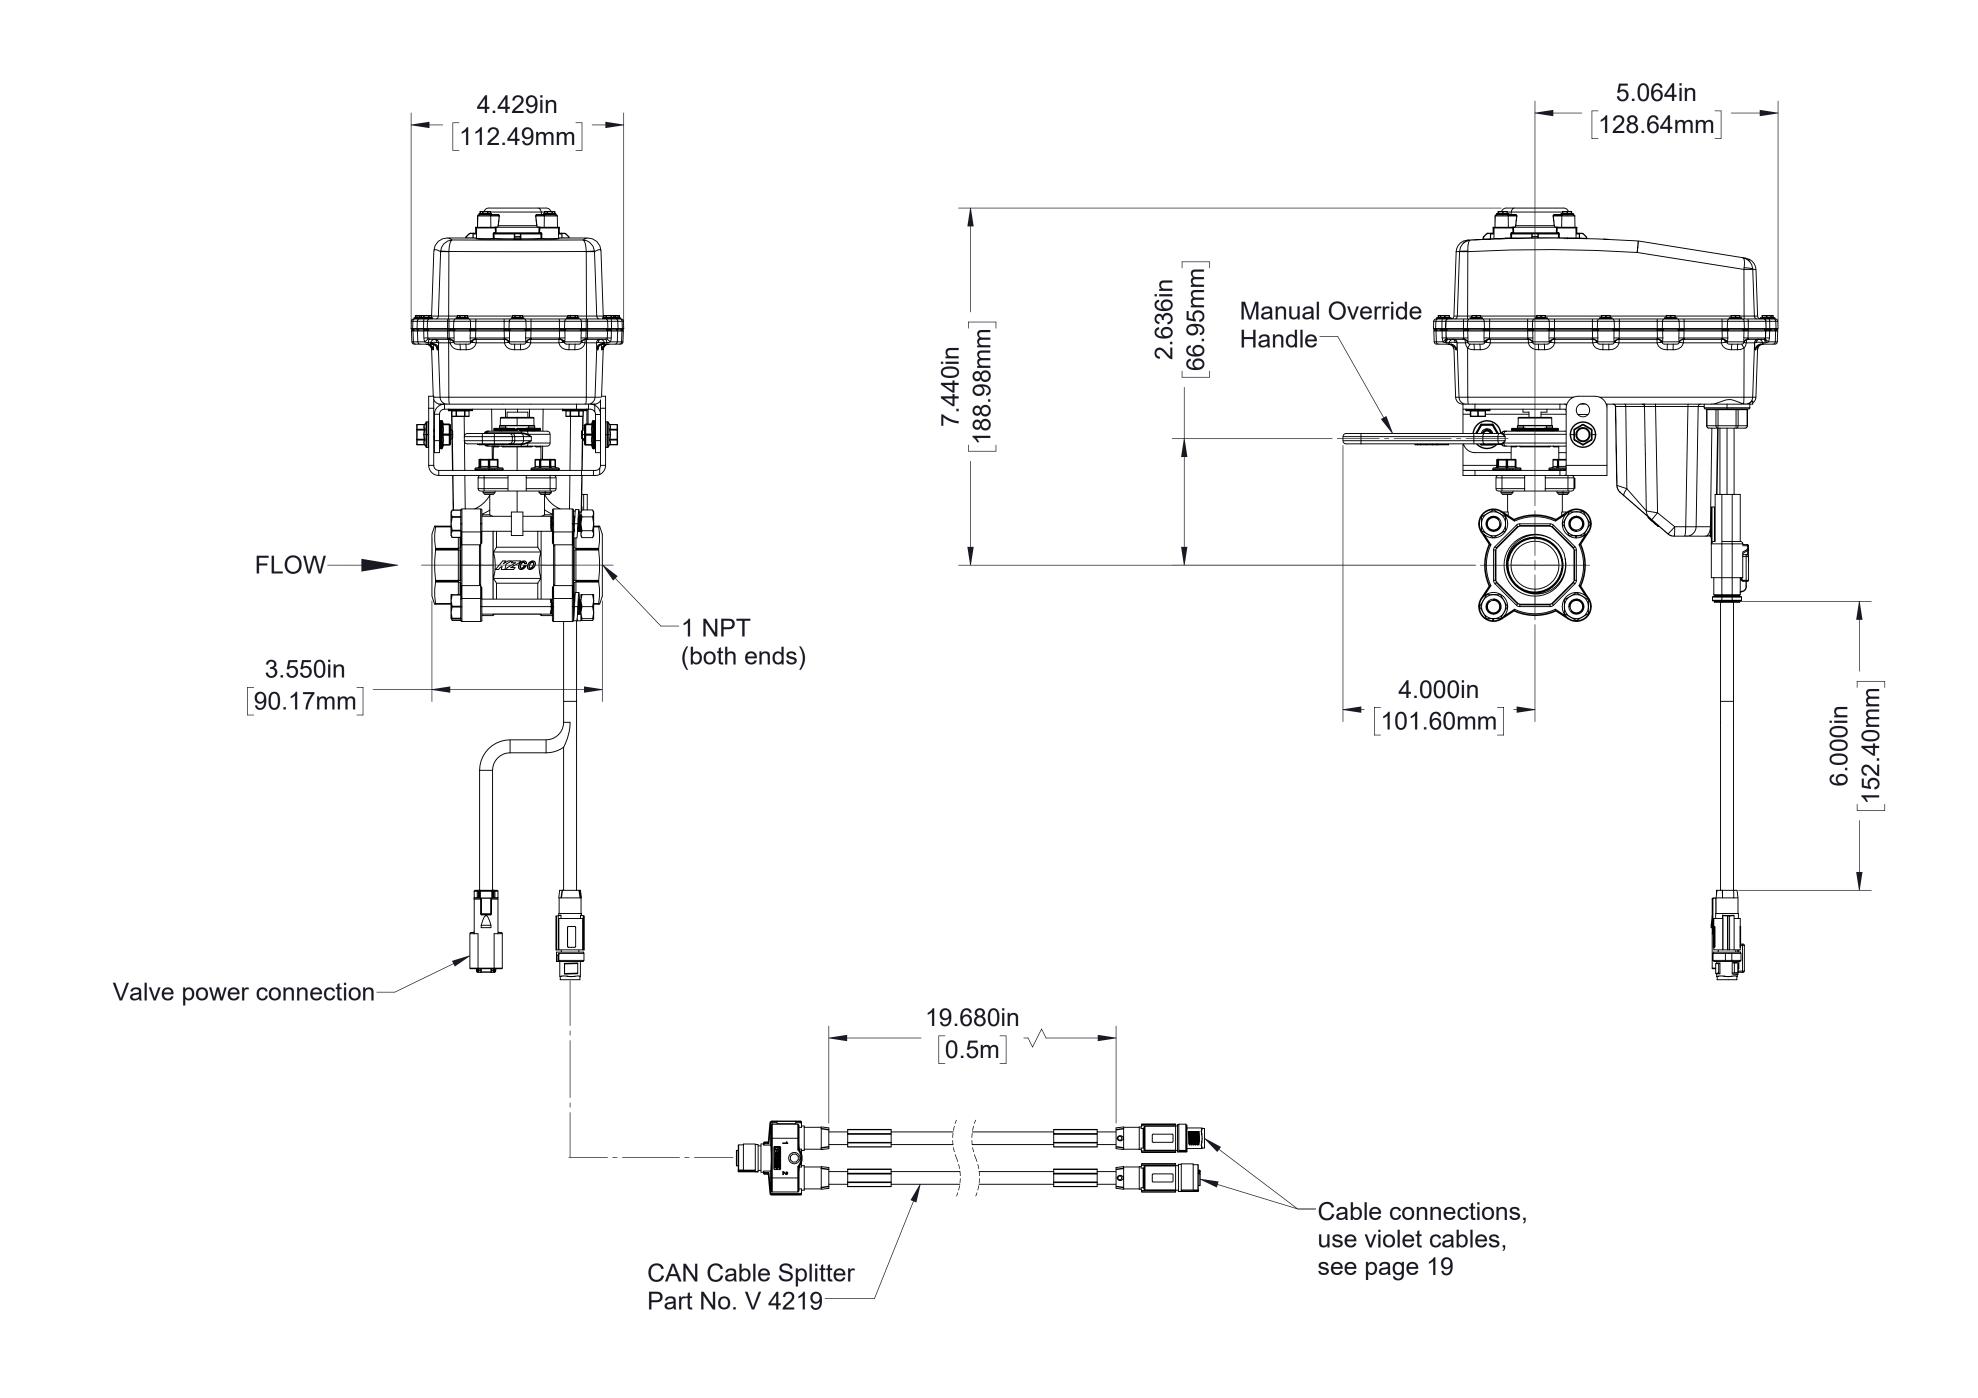

2 in Discharge Line Assembly, 373 GPM

Note that sensor cables shown below may be used for extensions.