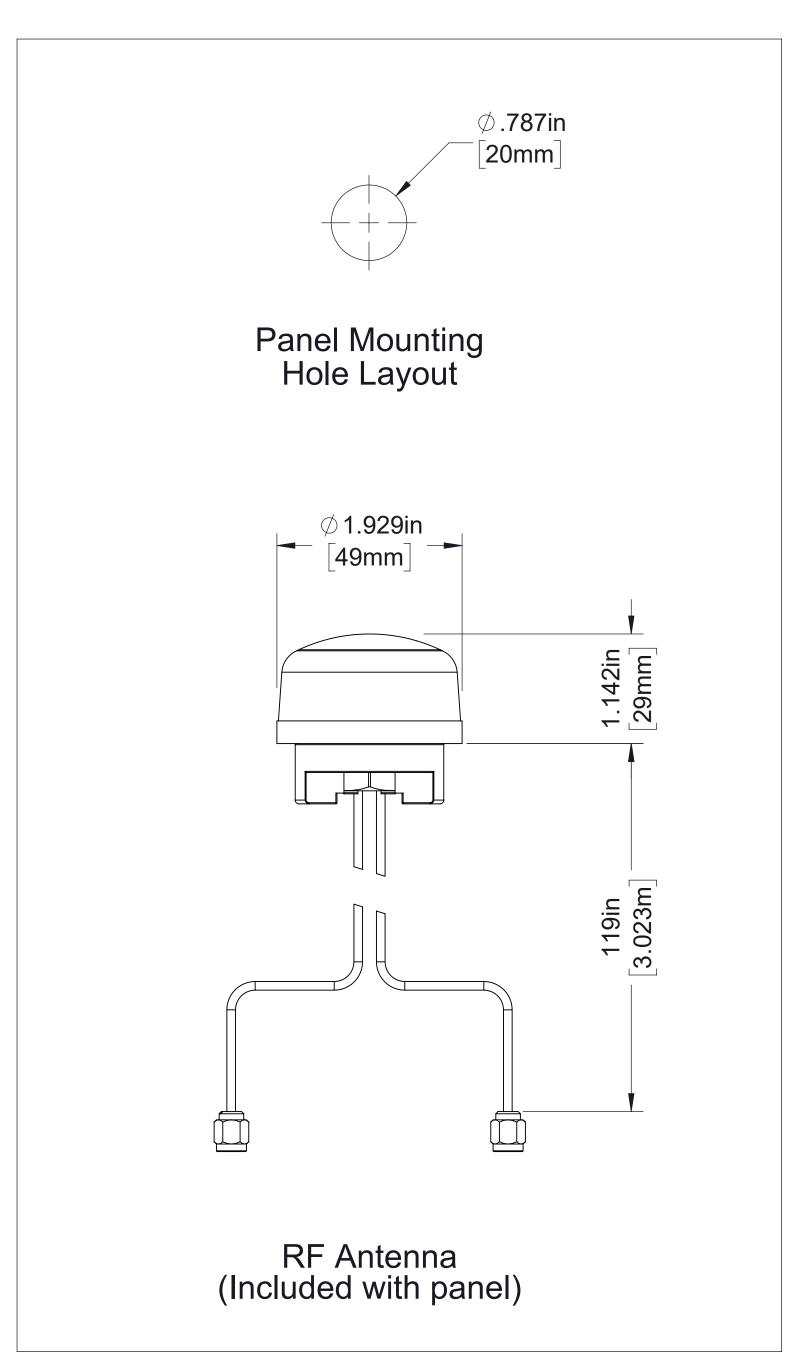

**Panel Mounting Hole Layout** 

Part No. 83536

#### **Panel Mounting Hole Layout**