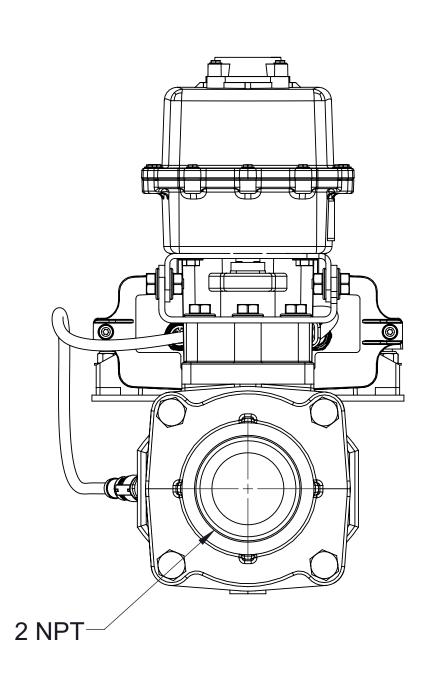

2 in Discharge Line Assembly, 373 GPM

Note that sensor cables shown below may be used for extensions.