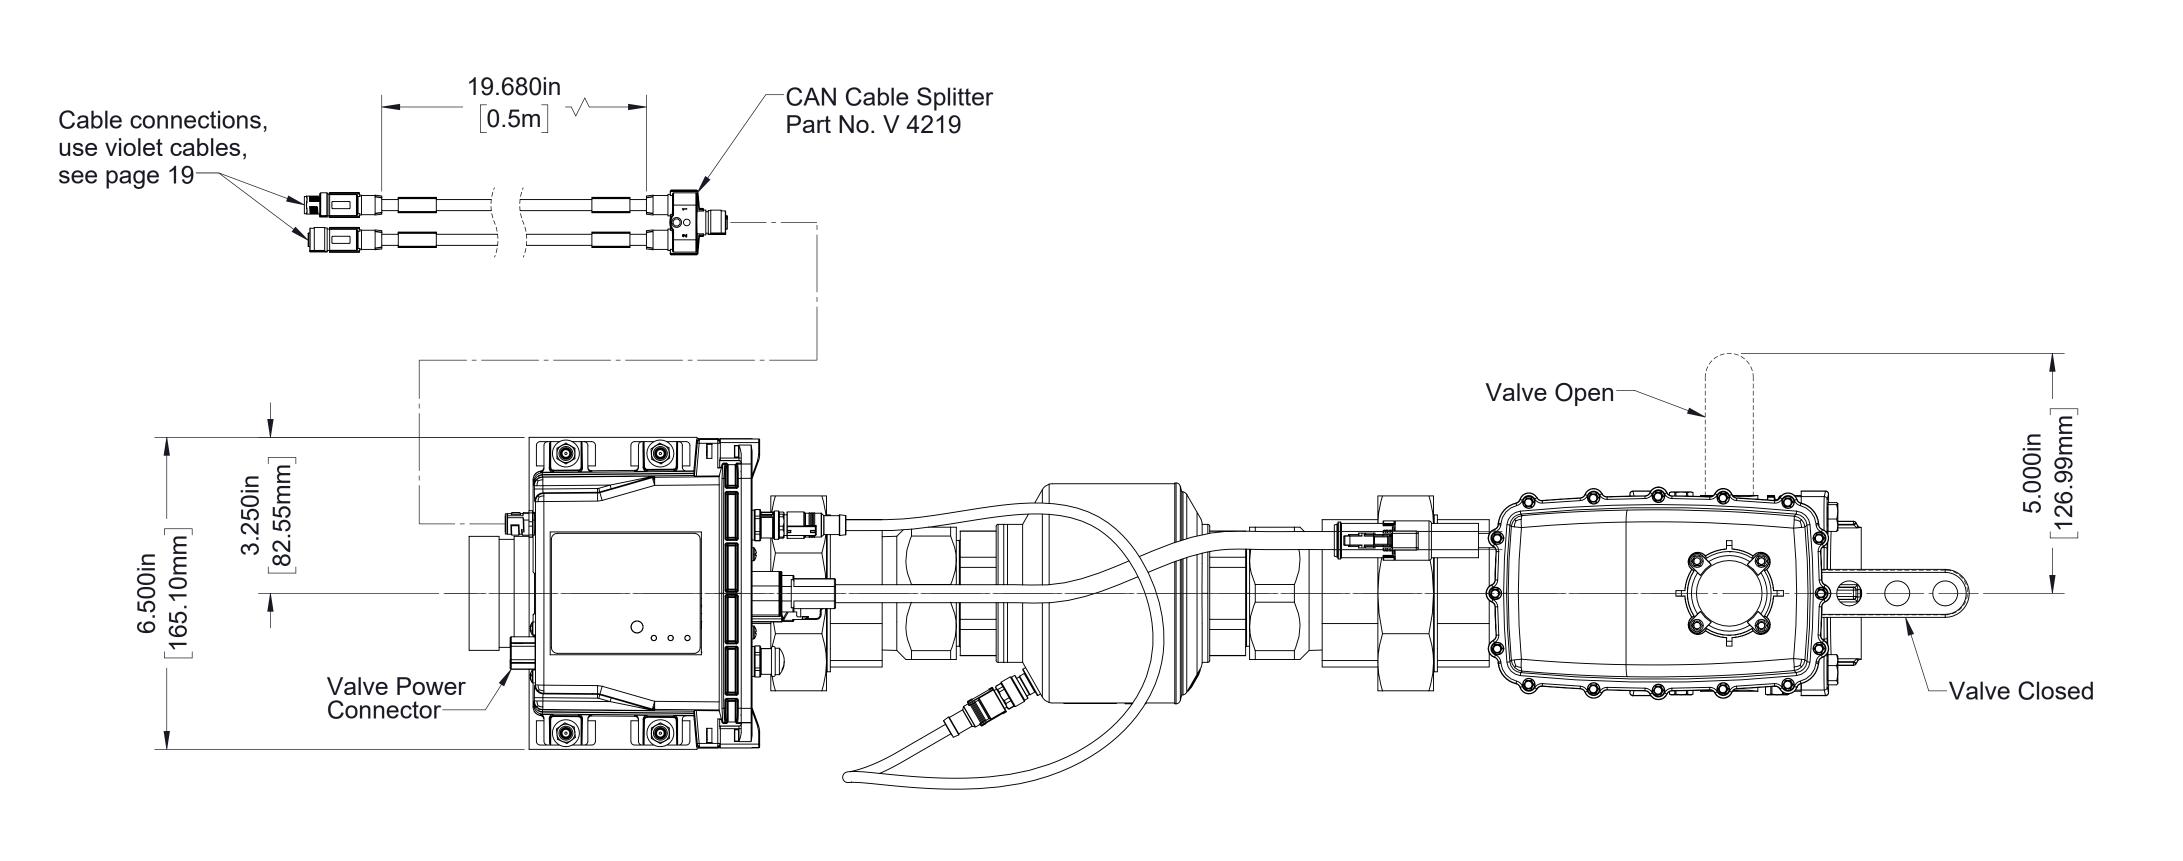

2 in Discharge Line Assembly, 373 GPM

Note that sensor cables shown below may be used for extensions.