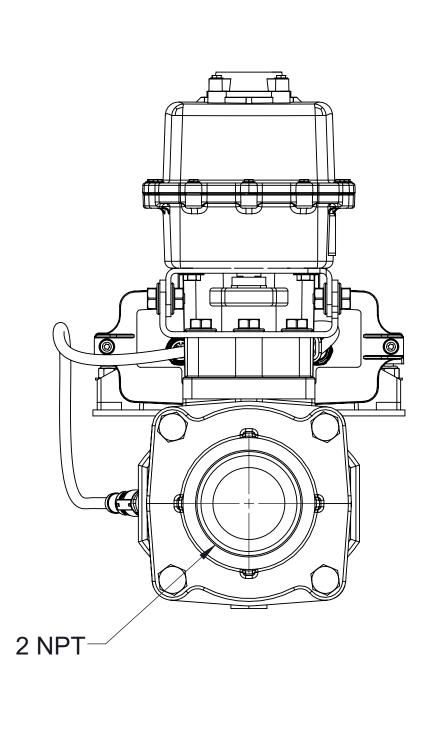

2 in Discharge Line Assembly, 373 GPM

Note that sensor cables shown below may be used for extensions.