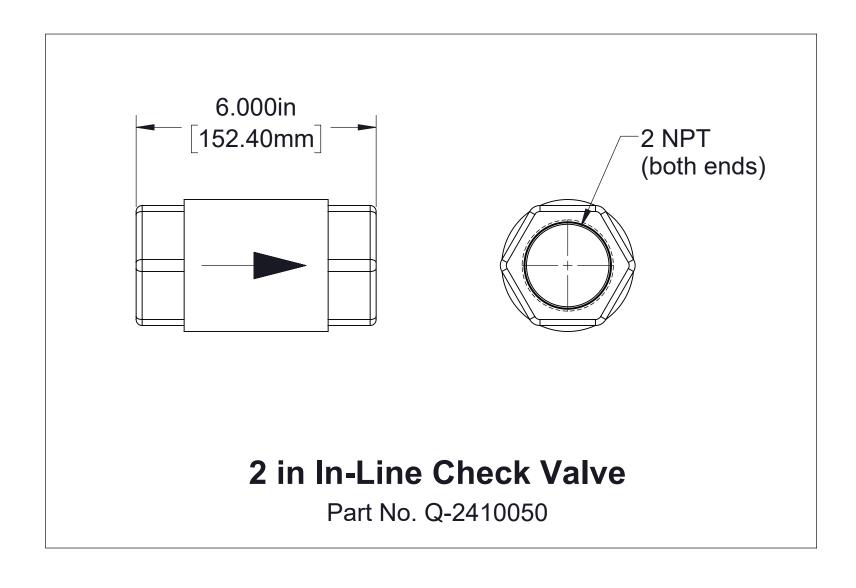

2 in Discharge Line Assembly, 373 GPM

Note that sensor cables shown below may be used for extensions.