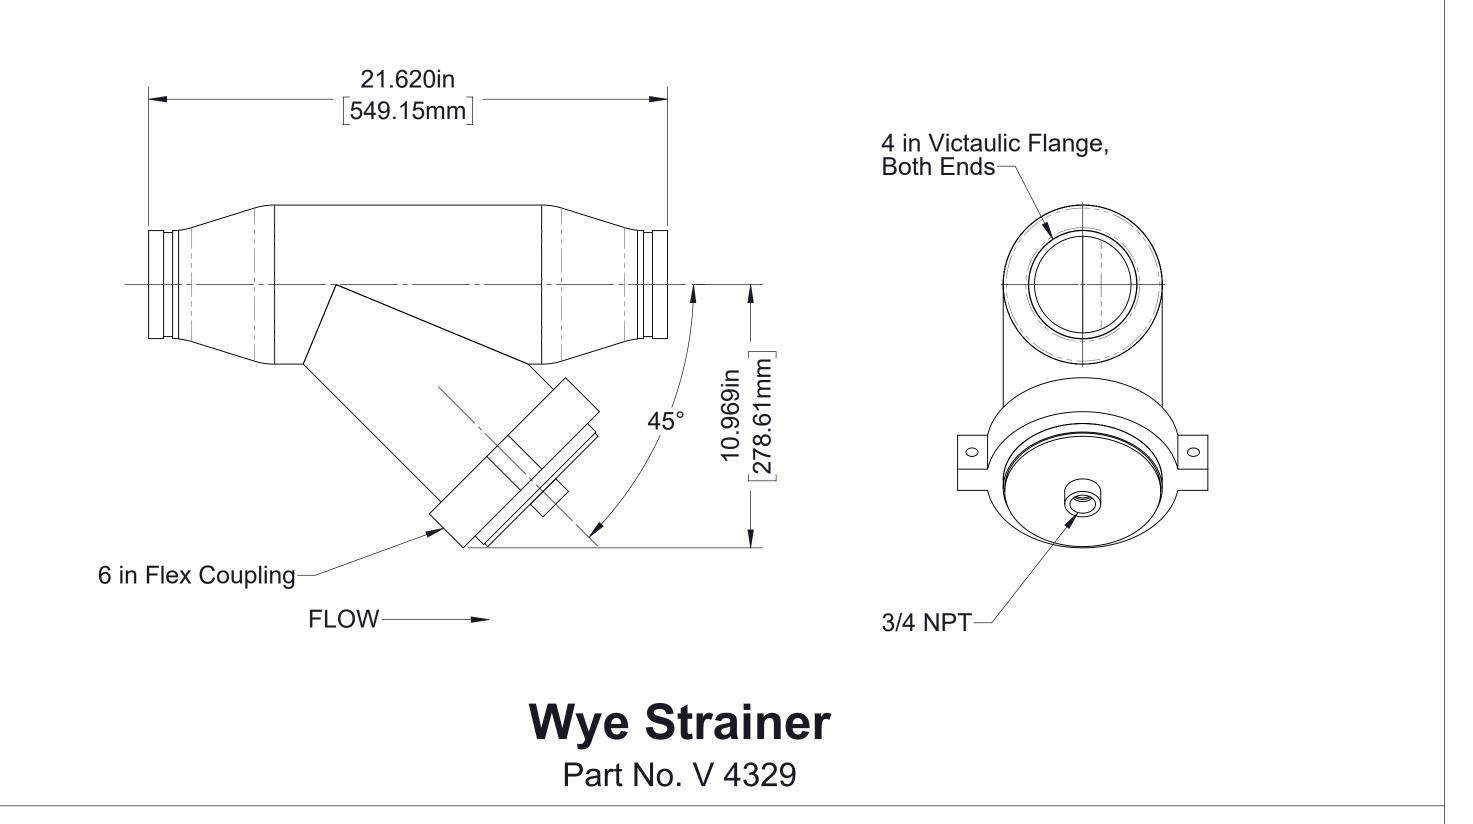

# Aquis ULTRAFLOW 300 Foam System Dimensional Drawings

| Component              |                                           |                                | See Page |
|------------------------|-------------------------------------------|--------------------------------|----------|
|                        | Overview of System                        |                                | 2        |
| Standard Components    | Control Box                               |                                | 3        |
|                        | Tellurus Control<br>Panel                 | 8 in                           | 4        |
|                        |                                           | 15 in                          | 5        |
|                        | Foam<br>Concentrate<br>System             | Relief Valve                   | 7        |
|                        |                                           | Wye Strainer                   |          |
|                        |                                           | Foam Concentrate Pump          |          |
|                        |                                           | Pressure Transducer            |          |
|                        |                                           | Foam Tank Level Switch         |          |
|                        |                                           | Water Pressure Transducer      |          |
|                        |                                           | Hydraulic Pump                 | 8        |
|                        |                                           | Hydraulic Motor                | 9        |
|                        |                                           | Oil Reservoir                  | 10       |
|                        | Hydraulic<br>System                       | Filter Head                    | 11       |
|                        |                                           | Oil Filter                     |          |
|                        |                                           | Oil Filter Life Indicator      |          |
|                        |                                           | Heat Exchanger                 | 12       |
|                        | Foam Concentrate Pump and Hydraulic Motor |                                | 13       |
|                        | Valves                                    | 1 in DLA                       | 14       |
|                        |                                           | 2 in DLA, 237 GPM Flow         | 15       |
|                        |                                           | 2 in DLA, 373 GPM Flow         | 16       |
|                        |                                           | Supply Tank Fill               | 17       |
|                        |                                           | Priming Valve                  | 18       |
|                        | Cables                                    |                                | 19       |
| Optional<br>Components | Valves                                    | Concentrate Transfer           | 20       |
|                        |                                           | 1 in Low Flow By-Pass Assembly | 21       |
|                        |                                           | 2 in Low Flow By-Pass Assembly | 22       |
|                        | Manual Override Control Panel             |                                | 23       |
|                        | Additional I/O Node                       |                                | 24       |