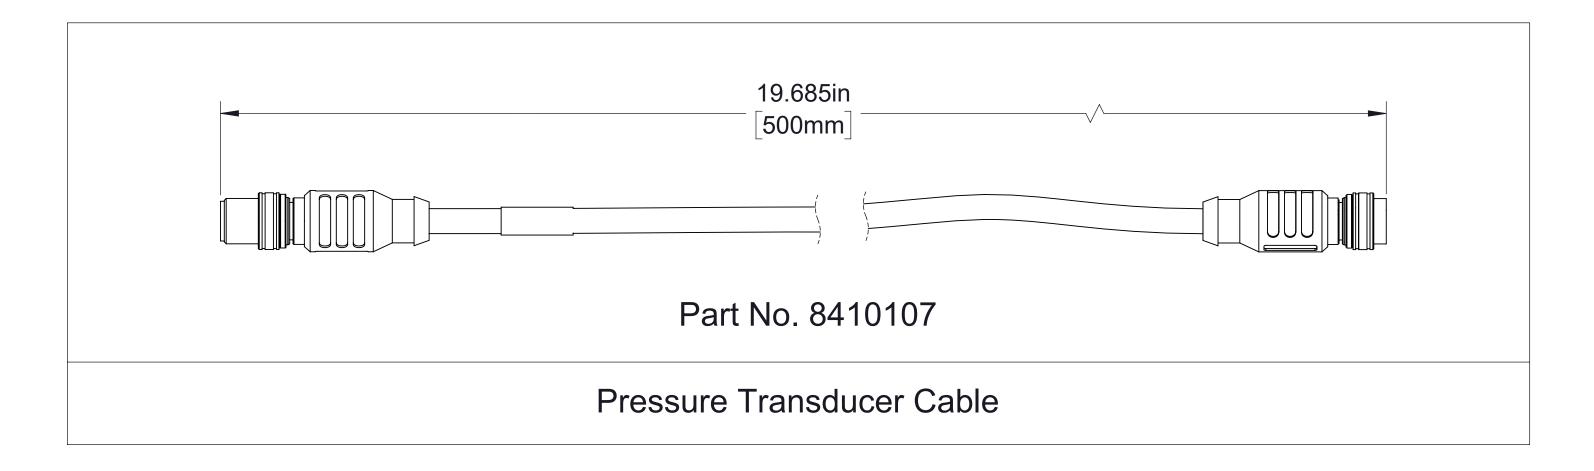

#### **Pressure Transducer**

Used for Foam Concentrate Pump Pressure and Water Pump Pressure Part No. V 4168