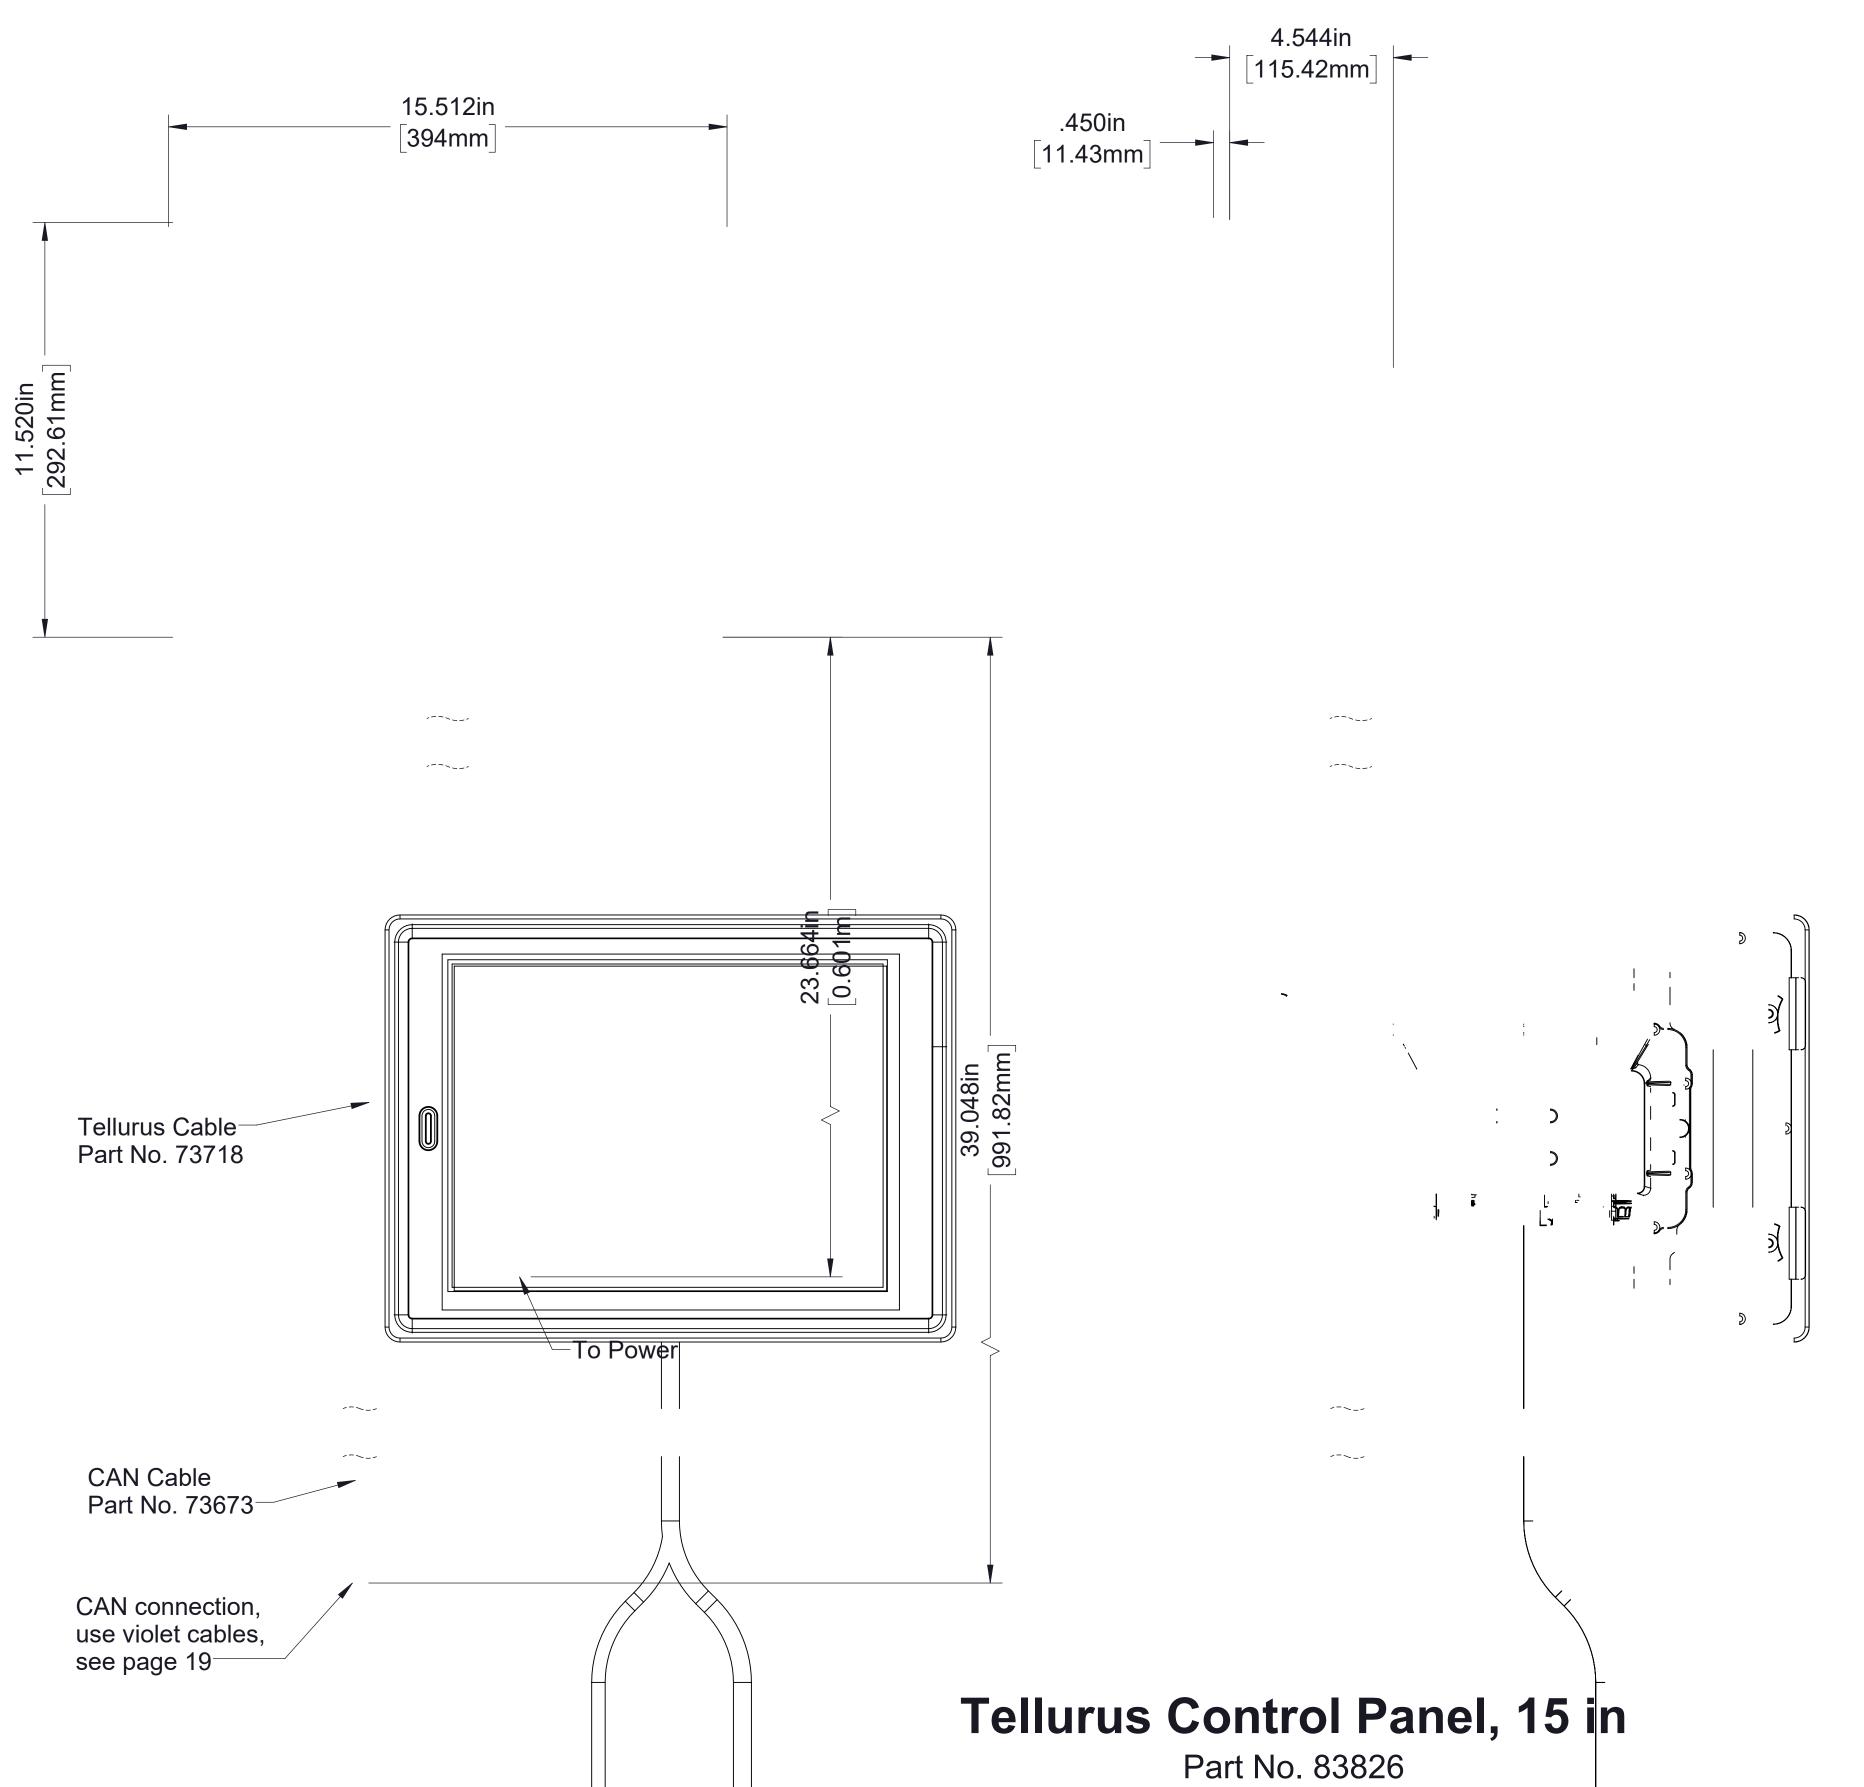

# Aquis ULTRAFLOW 300 Foam System Dimensional Drawings

| Component              |                                           |                                | See Page |
|------------------------|-------------------------------------------|--------------------------------|----------|
|                        | Overview of System                        |                                | 2        |
| Standard Components    | Control Box                               |                                | 3        |
|                        | Tellurus Control<br>Panel                 | 8 in                           | 4        |
|                        |                                           | 15 in                          | 5        |
|                        | Foam<br>Concentrate<br>System             | Relief Valve                   | 7        |
|                        |                                           | Wye Strainer                   |          |
|                        |                                           | Foam Concentrate Pump          |          |
|                        |                                           | Pressure Transducer            |          |
|                        |                                           | Foam Tank Level Switch         |          |
|                        |                                           | Water Pressure Transducer      |          |
|                        |                                           | Hydraulic Pump                 | 8        |
|                        |                                           | Hydraulic Motor                | 9        |
|                        |                                           | Oil Reservoir                  | 10       |
|                        | Hydraulic<br>System                       | Filter Head                    | 11       |
|                        |                                           | Oil Filter                     |          |
|                        |                                           | Oil Filter Life Indicator      |          |
|                        |                                           | Heat Exchanger                 | 12       |
|                        | Foam Concentrate Pump and Hydraulic Motor |                                | 13       |
|                        | Valves                                    | 1 in DLA                       | 14       |
|                        |                                           | 2 in DLA, 237 GPM Flow         | 15       |
|                        |                                           | 2 in DLA, 373 GPM Flow         | 16       |
|                        |                                           | Supply Tank Fill               | 17       |
|                        |                                           | Priming Valve                  | 18       |
|                        | Cables                                    |                                | 19       |
| Optional<br>Components | Valves                                    | Concentrate Transfer           | 20       |
|                        |                                           | 1 in Low Flow By-Pass Assembly | 21       |
|                        |                                           | 2 in Low Flow By-Pass Assembly | 22       |
|                        | Manual Override Control Panel             |                                | 23       |
|                        | Additional I/O Node                       |                                | 24       |