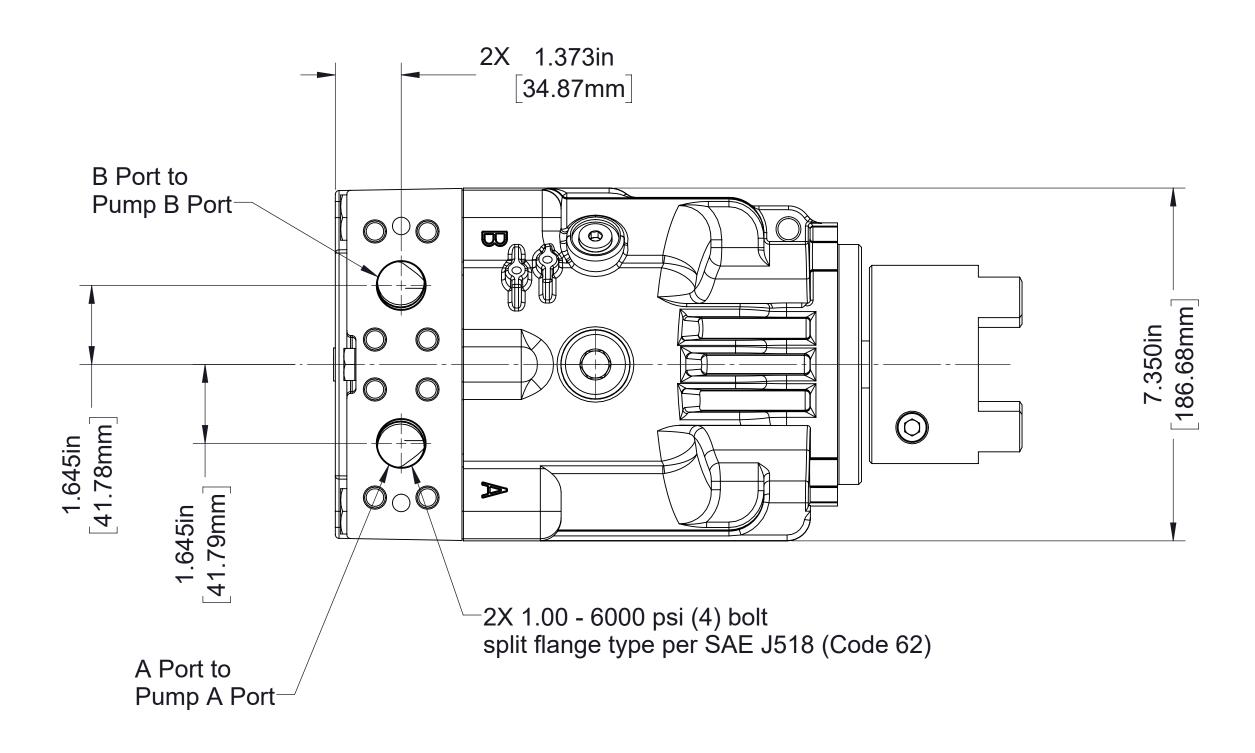

# Aquis ULTRAFLOW 300 Foam System Dimensional Drawings

| Component              |                                           |                                | See Page |
|------------------------|-------------------------------------------|--------------------------------|----------|
|                        | Overview of System                        |                                | 2        |
| Standard Components    | Control Box                               |                                | 3        |
|                        | Tellurus Control<br>Panel                 | 8 in                           | 4        |
|                        |                                           | 15 in                          | 5        |
|                        | Foam<br>Concentrate<br>System             | Relief Valve                   | 7        |
|                        |                                           | Wye Strainer                   |          |
|                        |                                           | Foam Concentrate Pump          |          |
|                        |                                           | Pressure Transducer            |          |
|                        |                                           | Foam Tank Level Switch         |          |
|                        |                                           | Water Pressure Transducer      |          |
|                        |                                           | Hydraulic Pump                 | 8        |
|                        |                                           | Hydraulic Motor                | 9        |
|                        |                                           | Oil Reservoir                  | 10       |
|                        | Hydraulic<br>System                       | Filter Head                    | 11       |
|                        |                                           | Oil Filter                     |          |
|                        |                                           | Oil Filter Life Indicator      |          |
|                        |                                           | Heat Exchanger                 | 12       |
|                        | Foam Concentrate Pump and Hydraulic Motor |                                | 13       |
|                        | Valves                                    | 1 in DLA                       | 14       |
|                        |                                           | 2 in DLA, 237 GPM Flow         | 15       |
|                        |                                           | 2 in DLA, 373 GPM Flow         | 16       |
|                        |                                           | Supply Tank Fill               | 17       |
|                        |                                           | Priming Valve                  | 18       |
|                        | Cables                                    |                                | 19       |
| Optional<br>Components | Valves                                    | Concentrate Transfer           | 20       |
|                        |                                           | 1 in Low Flow By-Pass Assembly | 21       |
|                        |                                           | 2 in Low Flow By-Pass Assembly | 22       |
|                        | Manual Override Control Panel             |                                | 23       |
|                        | Additional I/O Node                       |                                | 24       |