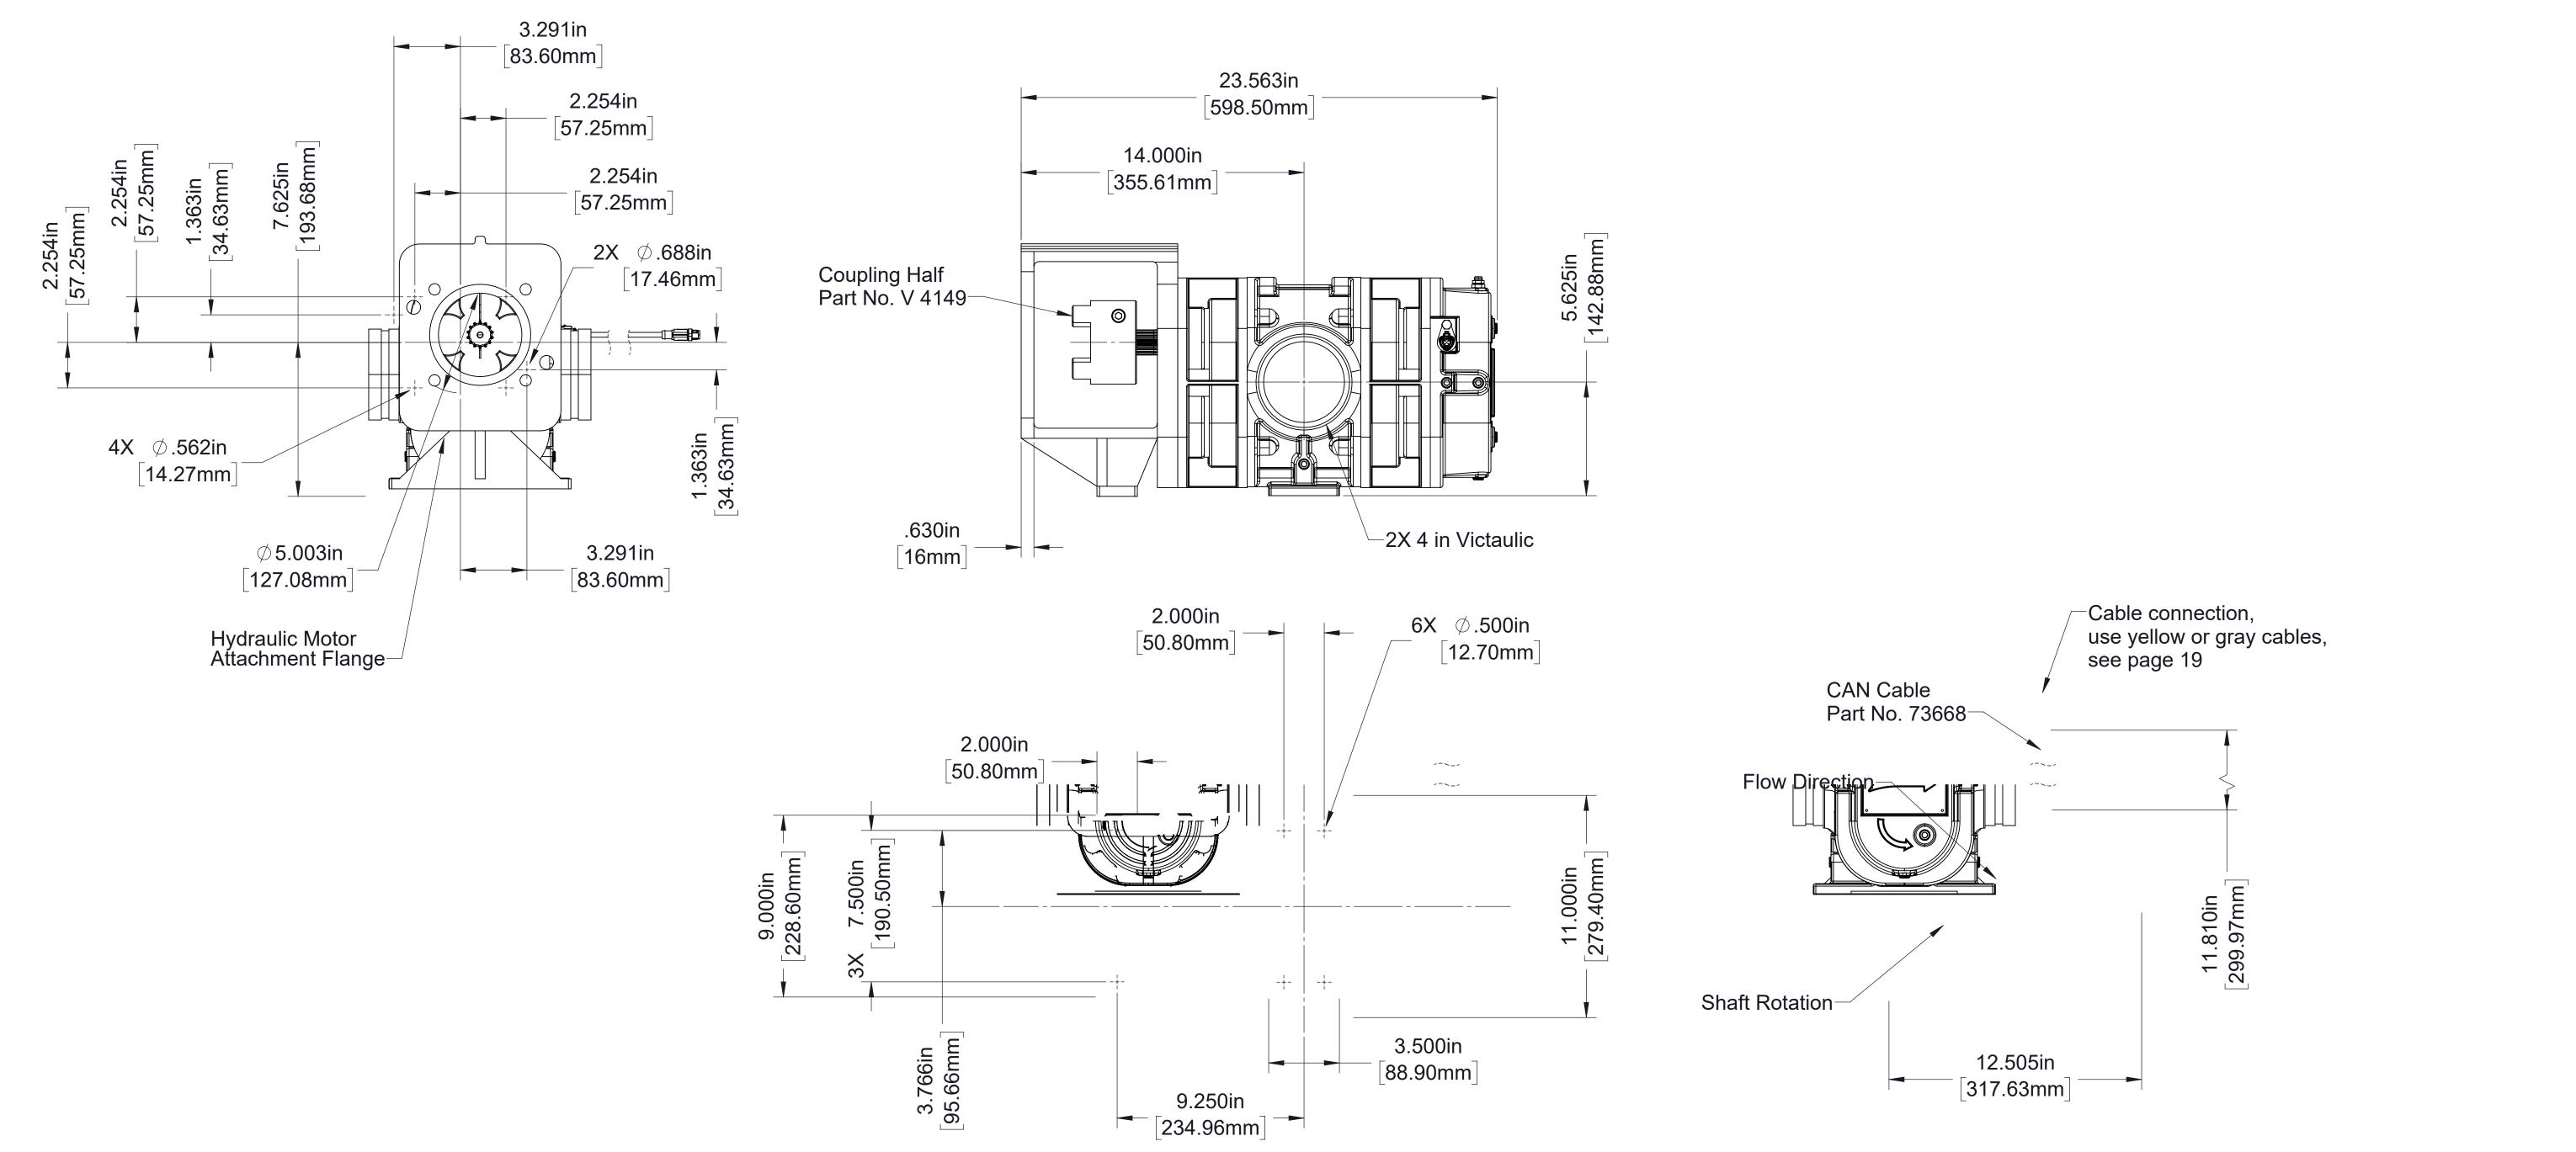

# Aquis ULTRAFLOW 300 Foam System Dimensional Drawings

| Component              |                                           |                                | See Page |
|------------------------|-------------------------------------------|--------------------------------|----------|
|                        | Overview of System                        |                                | 2        |
| Standard Components    | Control Box                               |                                | 3        |
|                        | Tellurus Control<br>Panel                 | 8 in                           | 4        |
|                        |                                           | 15 in                          | 5        |
|                        | Foam<br>Concentrate<br>System             | Relief Valve                   | 7        |
|                        |                                           | Wye Strainer                   |          |
|                        |                                           | Foam Concentrate Pump          |          |
|                        |                                           | Pressure Transducer            |          |
|                        |                                           | Foam Tank Level Switch         |          |
|                        |                                           | Water Pressure Transducer      |          |
|                        |                                           | Hydraulic Pump                 | 8        |
|                        |                                           | Hydraulic Motor                | 9        |
|                        |                                           | Oil Reservoir                  | 10       |
|                        | Hydraulic<br>System                       | Filter Head                    | 11       |
|                        |                                           | Oil Filter                     |          |
|                        |                                           | Oil Filter Life Indicator      |          |
|                        |                                           | Heat Exchanger                 | 12       |
|                        | Foam Concentrate Pump and Hydraulic Motor |                                | 13       |
|                        | Valves                                    | 1 in DLA                       | 14       |
|                        |                                           | 2 in DLA, 237 GPM Flow         | 15       |
|                        |                                           | 2 in DLA, 373 GPM Flow         | 16       |
|                        |                                           | Supply Tank Fill               | 17       |
|                        |                                           | Priming Valve                  | 18       |
|                        | Cables                                    |                                | 19       |
| Optional<br>Components | Valves                                    | Concentrate Transfer           | 20       |
|                        |                                           | 1 in Low Flow By-Pass Assembly | 21       |
|                        |                                           | 2 in Low Flow By-Pass Assembly | 22       |
|                        | Manual Override Control Panel             |                                | 23       |
|                        | Additional I/O Node                       |                                | 24       |