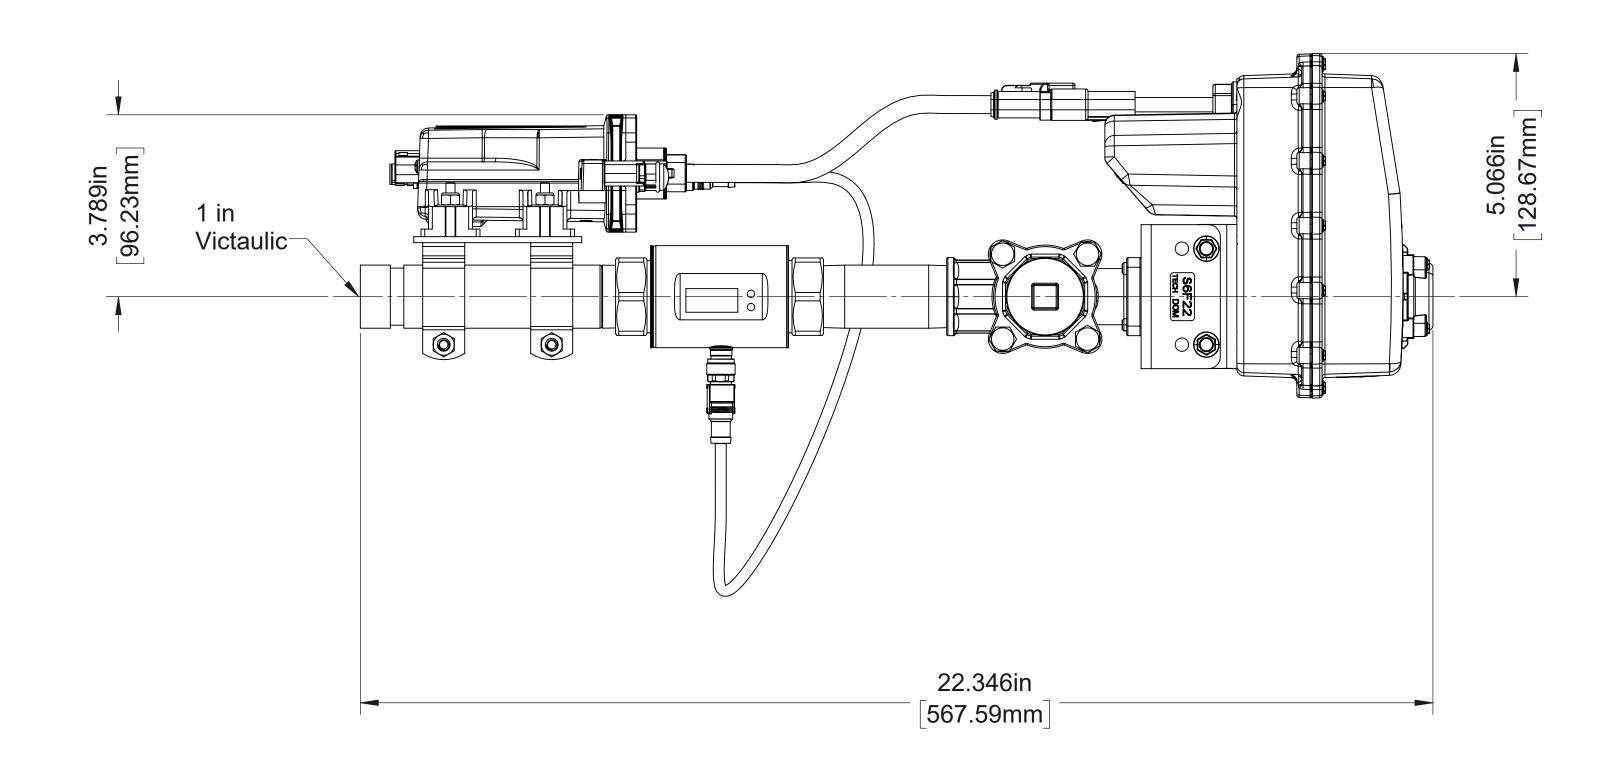

2 in Discharge Line Assembly, 373 GPM

Note that sensor cables shown below may be used for extensions.