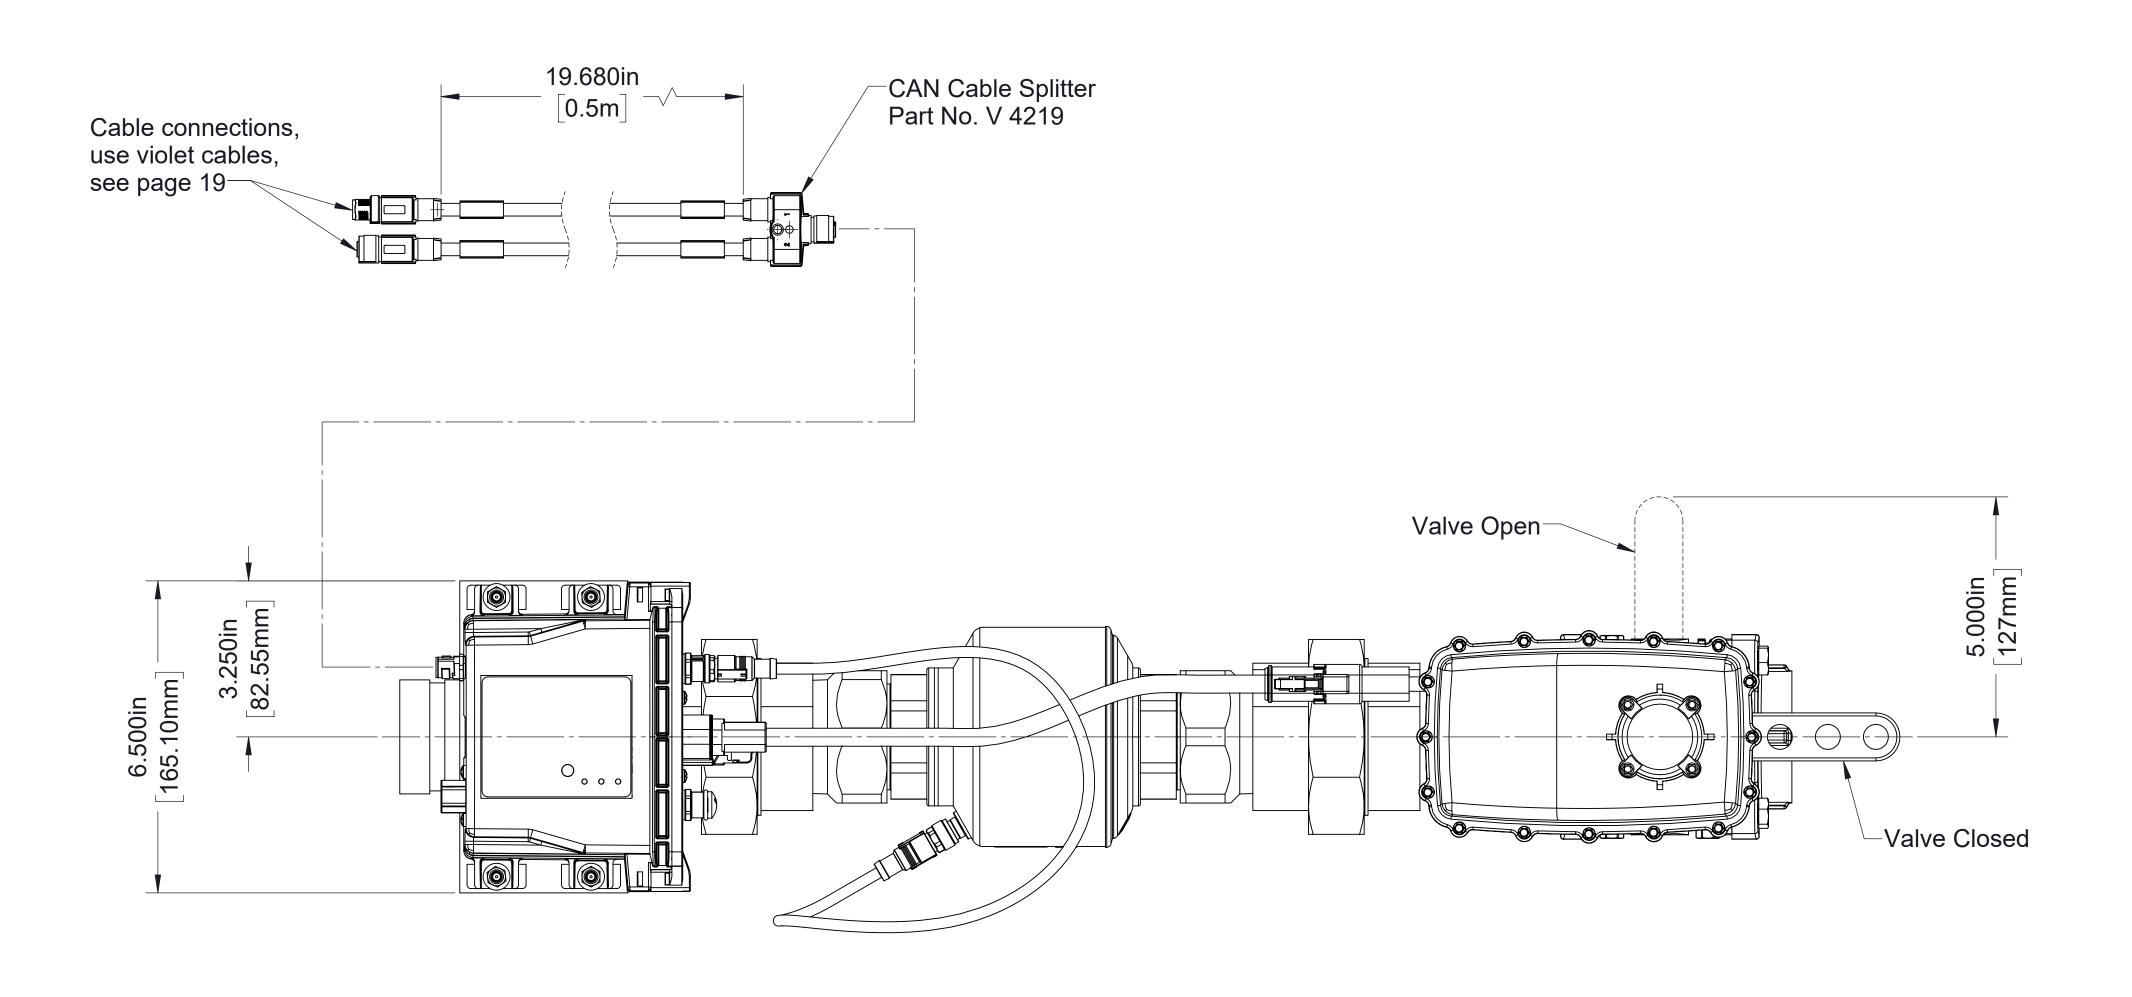

# Aquis ULTRAFLOW 300 Foam System Dimensional Drawings

| Component              |                                           |                                | See Page |
|------------------------|-------------------------------------------|--------------------------------|----------|
|                        | Overview of System                        |                                | 2        |
| Standard Components    | Control Box                               |                                | 3        |
|                        | Tellurus Control<br>Panel                 | 8 in                           | 4        |
|                        |                                           | 15 in                          | 5        |
|                        | Foam<br>Concentrate<br>System             | Relief Valve                   | 7        |
|                        |                                           | Wye Strainer                   |          |
|                        |                                           | Foam Concentrate Pump          |          |
|                        |                                           | Pressure Transducer            |          |
|                        |                                           | Foam Tank Level Switch         |          |
|                        |                                           | Water Pressure Transducer      |          |
|                        |                                           | Hydraulic Pump                 | 8        |
|                        |                                           | Hydraulic Motor                | 9        |
|                        |                                           | Oil Reservoir                  | 10       |
|                        | Hydraulic<br>System                       | Filter Head                    | 11       |
|                        |                                           | Oil Filter                     |          |
|                        |                                           | Oil Filter Life Indicator      |          |
|                        |                                           | Heat Exchanger                 | 12       |
|                        | Foam Concentrate Pump and Hydraulic Motor |                                | 13       |
|                        | Valves                                    | 1 in DLA                       | 14       |
|                        |                                           | 2 in DLA, 237 GPM Flow         | 15       |
|                        |                                           | 2 in DLA, 373 GPM Flow         | 16       |
|                        |                                           | Supply Tank Fill               | 17       |
|                        |                                           | Priming Valve                  | 18       |
|                        | Cables                                    |                                | 19       |
| Optional<br>Components | Valves                                    | Concentrate Transfer           | 20       |
|                        |                                           | 1 in Low Flow By-Pass Assembly | 21       |
|                        |                                           | 2 in Low Flow By-Pass Assembly | 22       |
|                        | Manual Override Control Panel             |                                | 23       |
|                        | Additional I/O Node                       |                                | 24       |