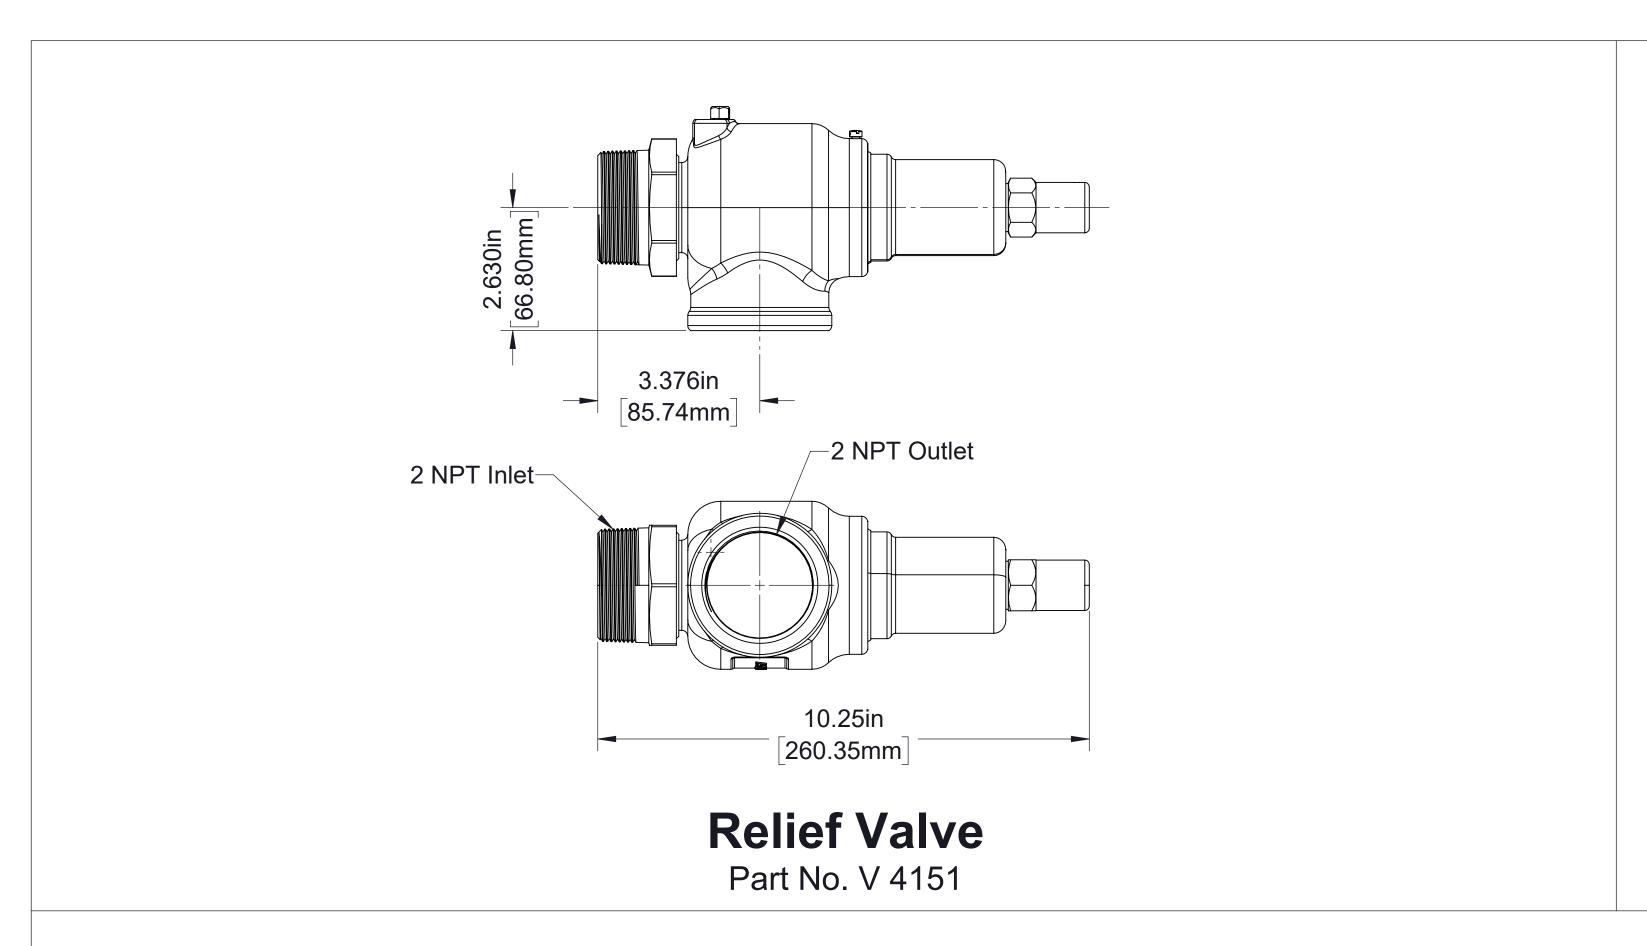

# Aquis ULTRAFLOW 300 Foam System Dimensional Drawings

| Component              |                                           |                                | See Page |
|------------------------|-------------------------------------------|--------------------------------|----------|
|                        | Overview of System                        |                                | 2        |
| Standard Components    | Control Box                               |                                | 3        |
|                        | Tellurus Control<br>Panel                 | 8 in                           | 4        |
|                        |                                           | 15 in                          | 5        |
|                        | Foam<br>Concentrate<br>System             | Relief Valve                   | 7        |
|                        |                                           | Wye Strainer                   |          |
|                        |                                           | Foam Concentrate Pump          |          |
|                        |                                           | Pressure Transducer            |          |
|                        |                                           | Foam Tank Level Switch         |          |
|                        |                                           | Water Pressure Transducer      |          |
|                        |                                           | Hydraulic Pump                 | 8        |
|                        |                                           | Hydraulic Motor                | 9        |
|                        |                                           | Oil Reservoir                  | 10       |
|                        | Hydraulic<br>System                       | Filter Head                    | 11       |
|                        |                                           | Oil Filter                     |          |
|                        |                                           | Oil Filter Life Indicator      |          |
|                        |                                           | Heat Exchanger                 | 12       |
|                        | Foam Concentrate Pump and Hydraulic Motor |                                | 13       |
|                        | Valves                                    | 1 in DLA                       | 14       |
|                        |                                           | 2 in DLA, 237 GPM Flow         | 15       |
|                        |                                           | 2 in DLA, 373 GPM Flow         | 16       |
|                        |                                           | Supply Tank Fill               | 17       |
|                        |                                           | Priming Valve                  | 18       |
|                        | Cables                                    |                                | 19       |
| Optional<br>Components | Valves                                    | Concentrate Transfer           | 20       |
|                        |                                           | 1 in Low Flow By-Pass Assembly | 21       |
|                        |                                           | 2 in Low Flow By-Pass Assembly | 22       |
|                        | Manual Override Control Panel             |                                | 23       |
|                        | Additional I/O Node                       |                                | 24       |