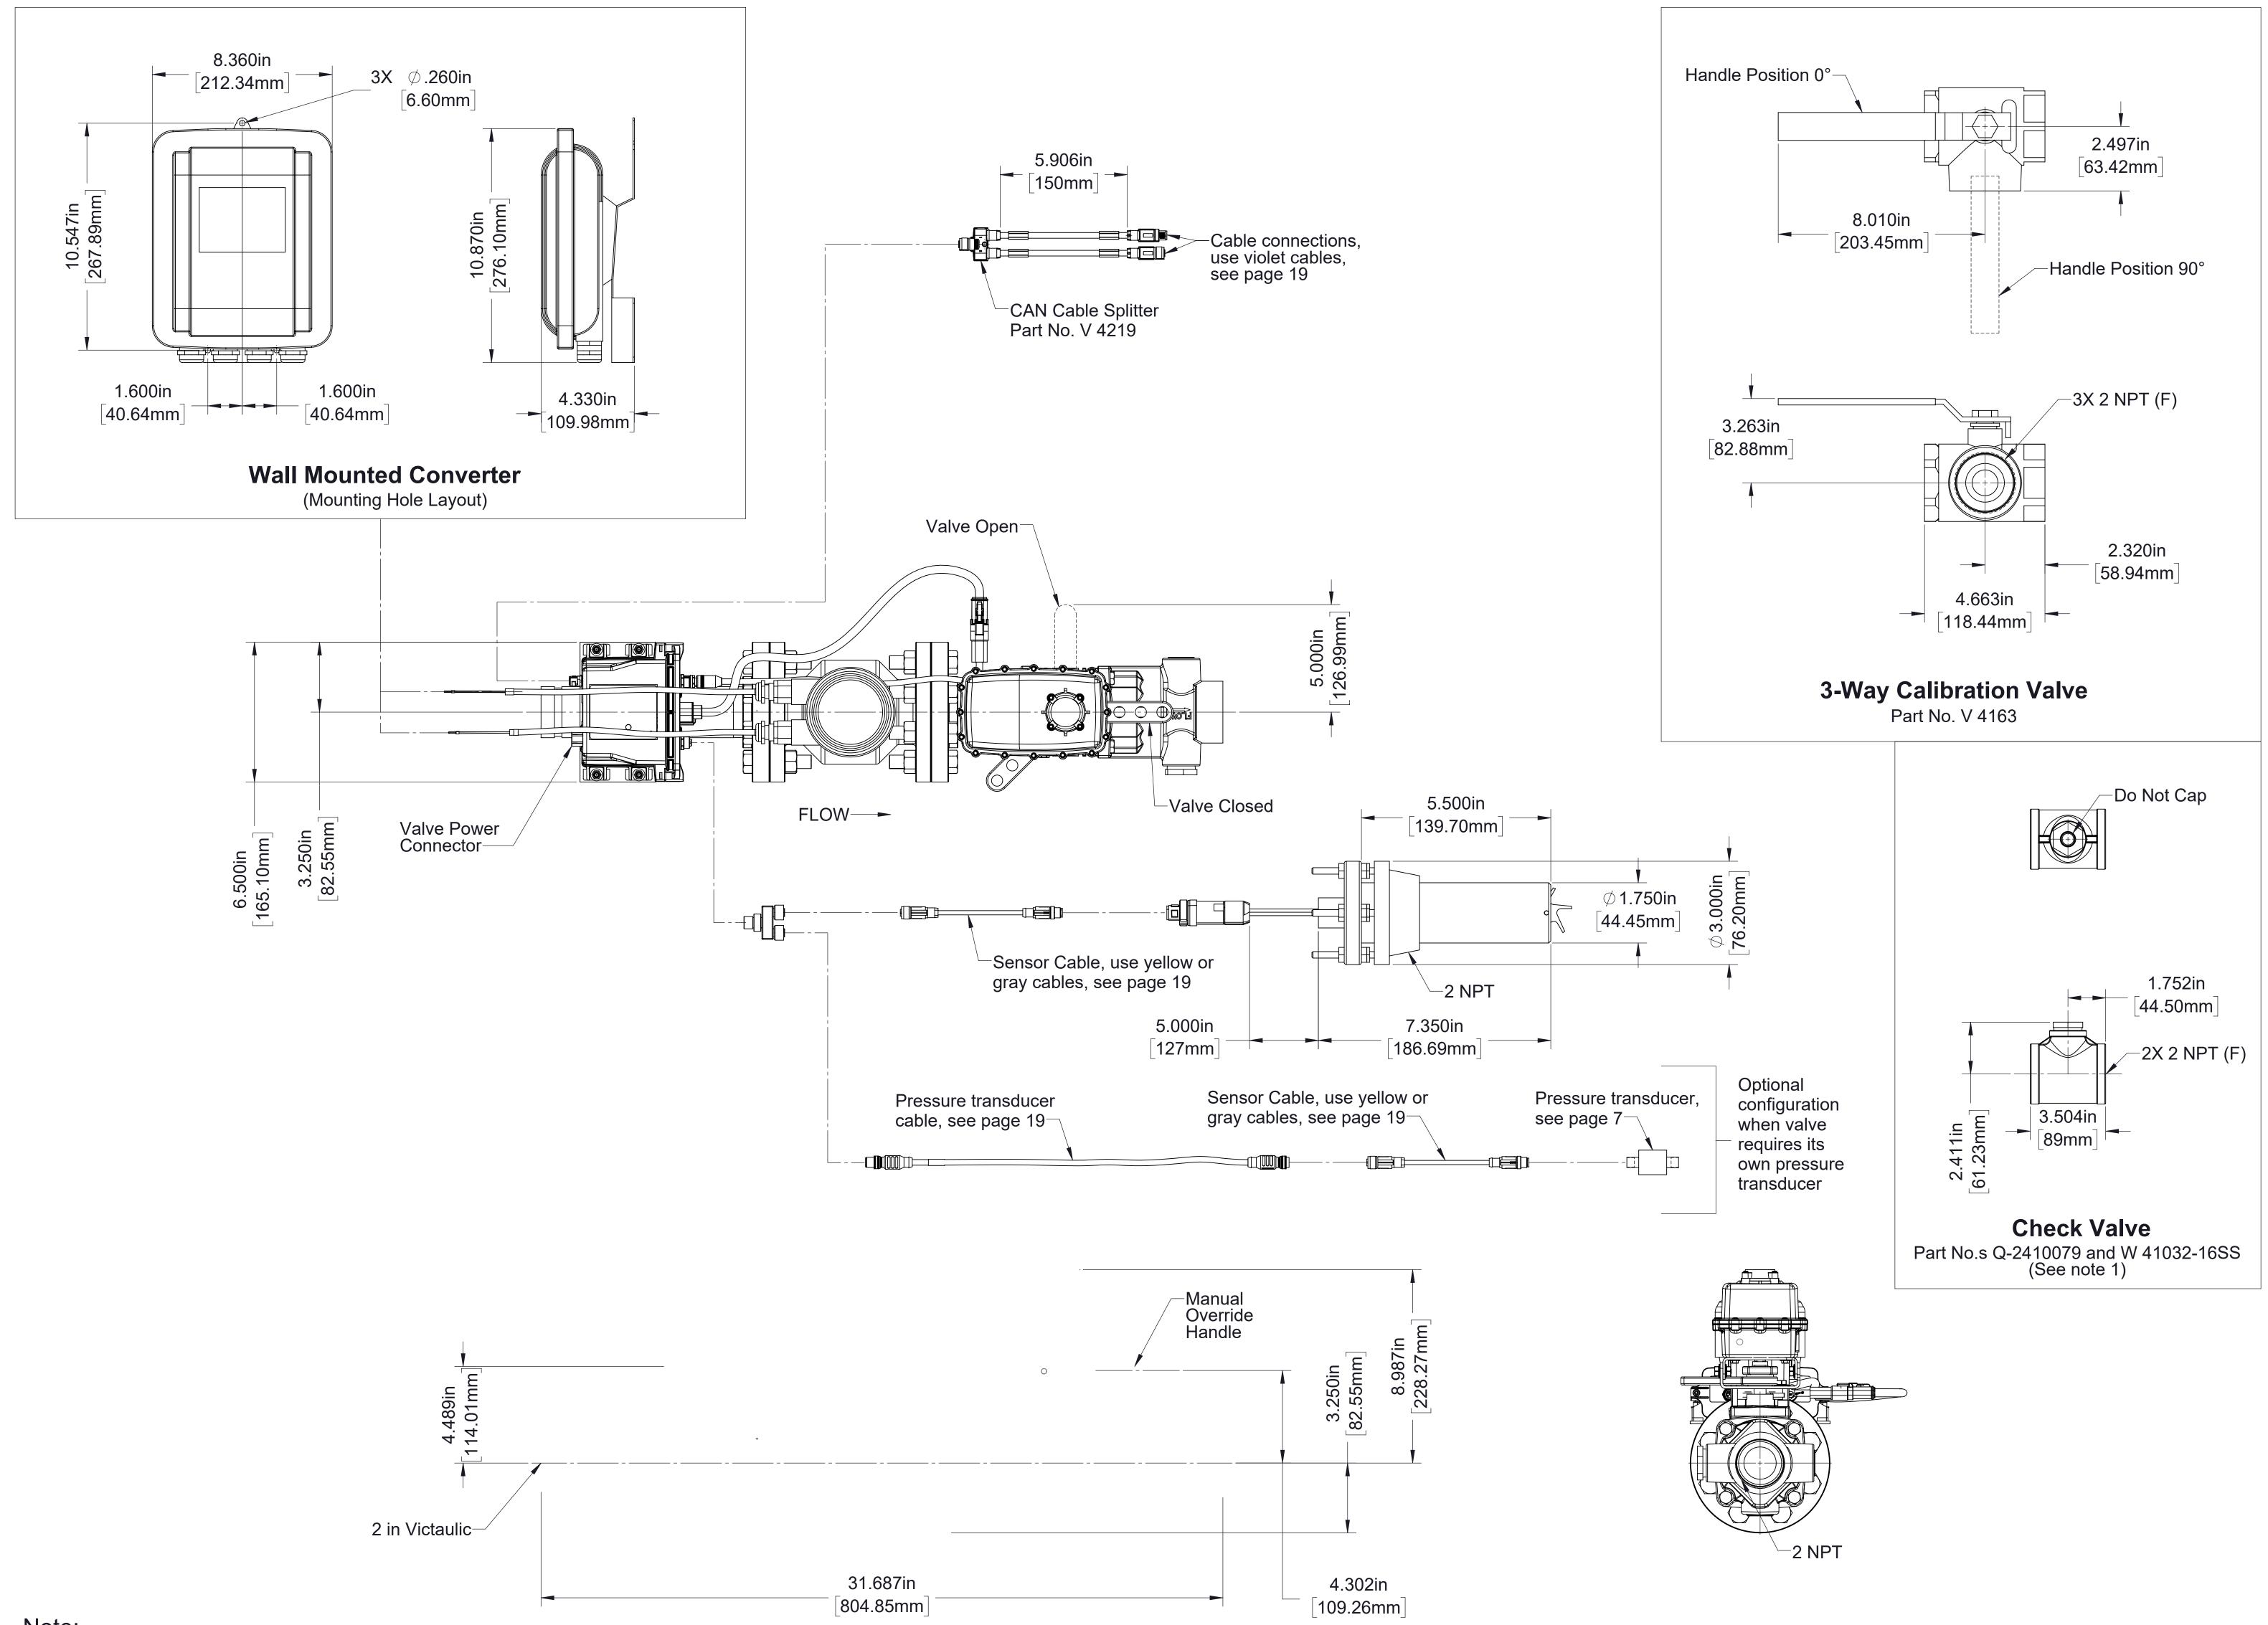

2 in Discharge Line Assembly, 373 GPM

Note that sensor cables shown below may be used for extensions.