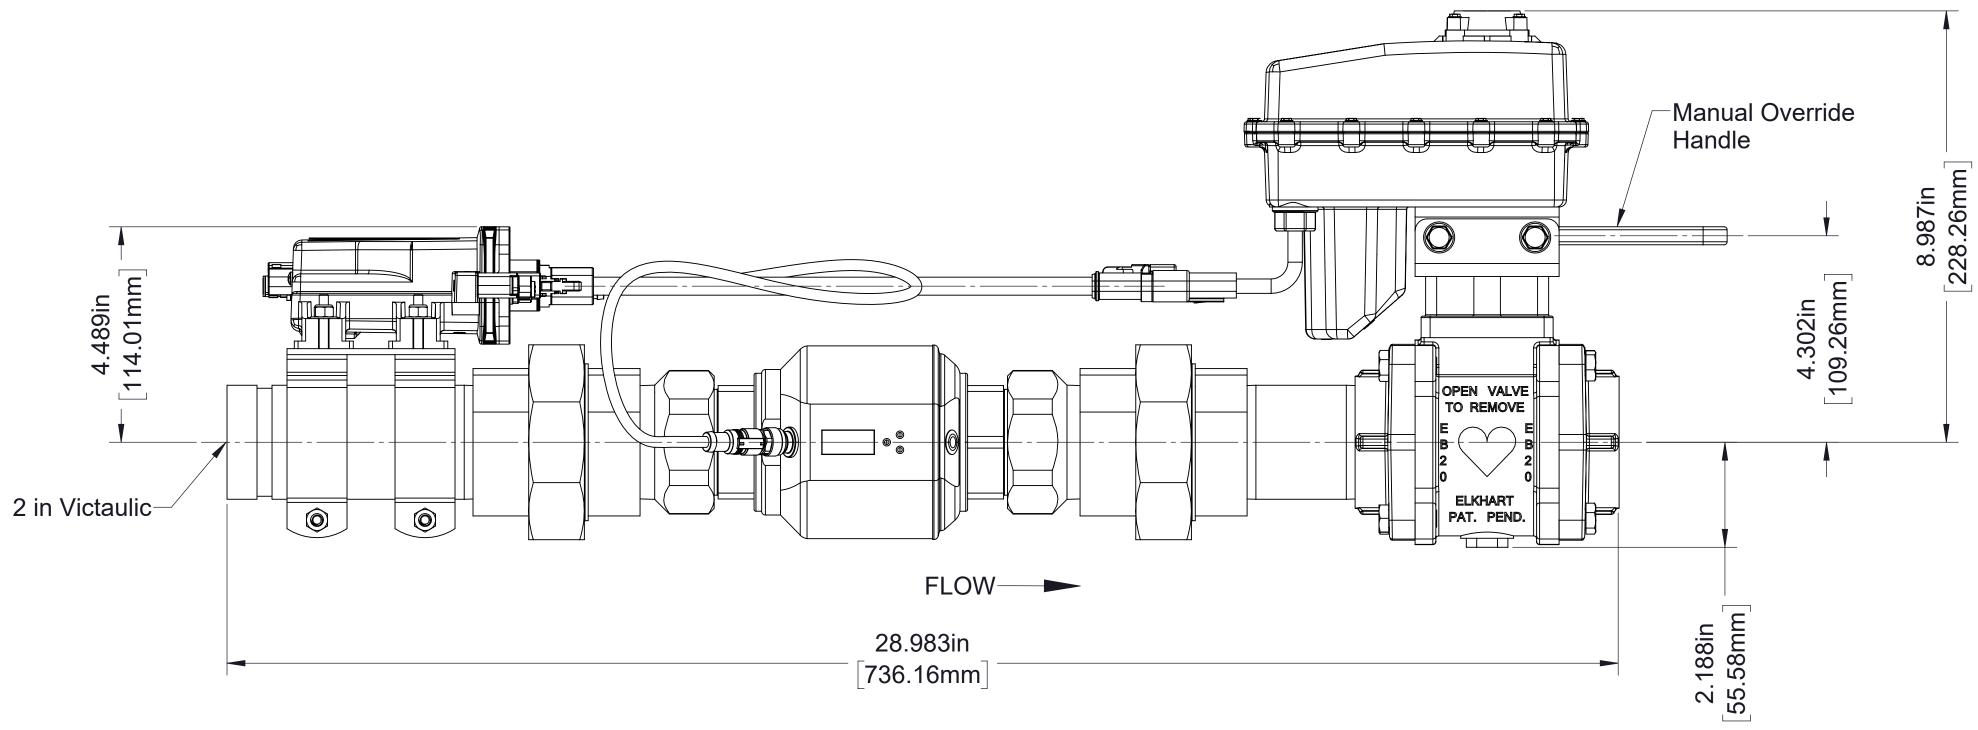

2 in Discharge Line Assembly, 373 GPM

Note that sensor cables shown below may be used for extensions.