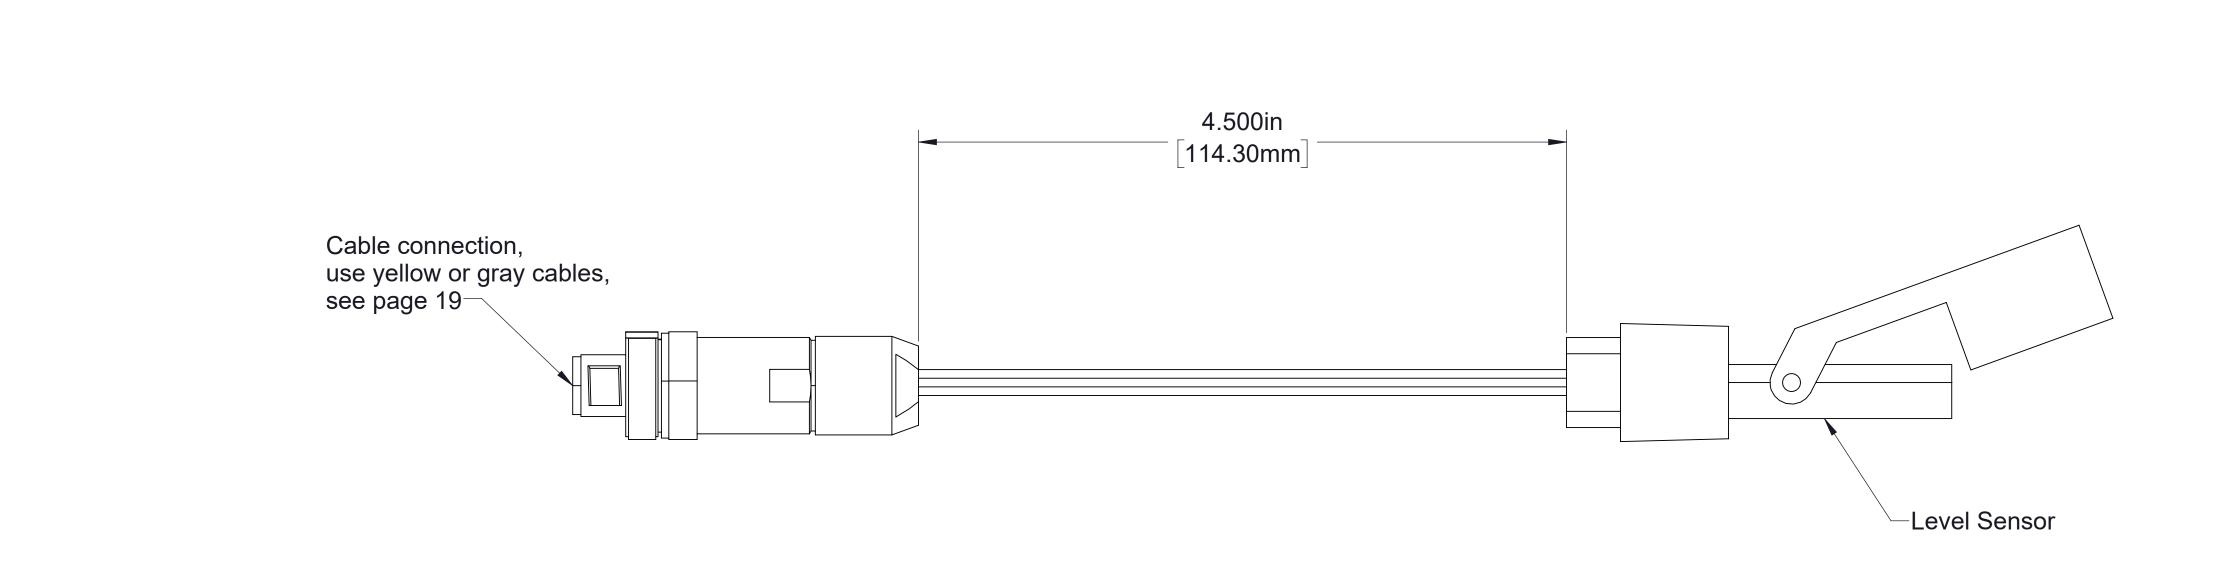

### **Foam Tank Level Switch**

Part No. 53474

Note:
1. Pump may be mounted in any orientation. The upper of the two No. 10 SAE ports to be connected to the L2 port on the hydraulic pump. The lower of the two ports will serve as the oil drain.