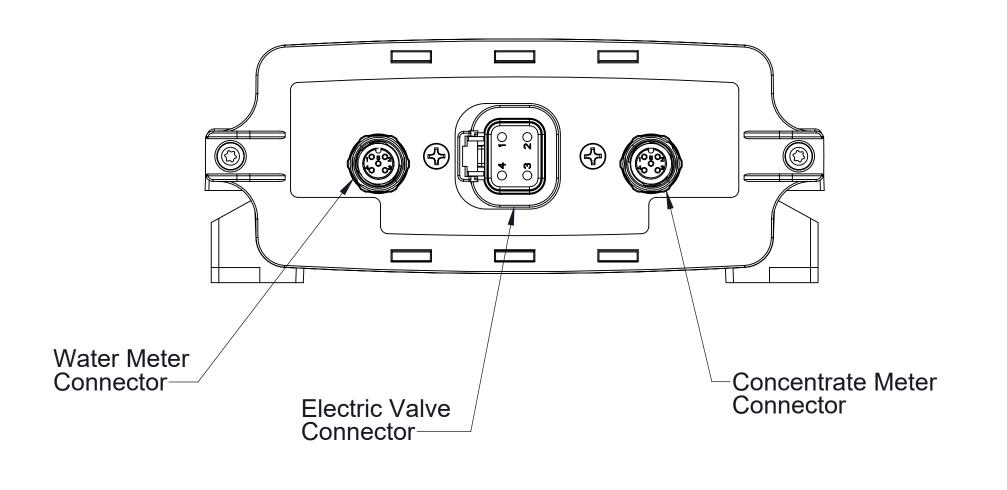

# Aquis ULTRAFLOW 300 Foam System Dimensional Drawings

| Component              |                                           |                                | See Page |
|------------------------|-------------------------------------------|--------------------------------|----------|
|                        | Overview of System                        |                                | 2        |
| Standard Components    | Control Box                               |                                | 3        |
|                        | Tellurus Control<br>Panel                 | 8 in                           | 4        |
|                        |                                           | 15 in                          | 5        |
|                        | Foam<br>Concentrate<br>System             | Relief Valve                   | 7        |
|                        |                                           | Wye Strainer                   |          |
|                        |                                           | Foam Concentrate Pump          |          |
|                        |                                           | Pressure Transducer            |          |
|                        |                                           | Foam Tank Level Switch         |          |
|                        |                                           | Water Pressure Transducer      |          |
|                        |                                           | Hydraulic Pump                 | 8        |
|                        |                                           | Hydraulic Motor                | 9        |
|                        |                                           | Oil Reservoir                  | 10       |
|                        | Hydraulic<br>System                       | Filter Head                    | 11       |
|                        |                                           | Oil Filter                     |          |
|                        |                                           | Oil Filter Life Indicator      |          |
|                        |                                           | Heat Exchanger                 | 12       |
|                        | Foam Concentrate Pump and Hydraulic Motor |                                | 13       |
|                        | Valves                                    | 1 in DLA                       | 14       |
|                        |                                           | 2 in DLA, 237 GPM Flow         | 15       |
|                        |                                           | 2 in DLA, 373 GPM Flow         | 16       |
|                        |                                           | Supply Tank Fill               | 17       |
|                        |                                           | Priming Valve                  | 18       |
|                        | Cables                                    |                                | 19       |
| Optional<br>Components | Valves                                    | Concentrate Transfer           | 20       |
|                        |                                           | 1 in Low Flow By-Pass Assembly | 21       |
|                        |                                           | 2 in Low Flow By-Pass Assembly | 22       |
|                        | Manual Override Control Panel             |                                | 23       |
|                        | Additional I/O Node                       |                                | 24       |