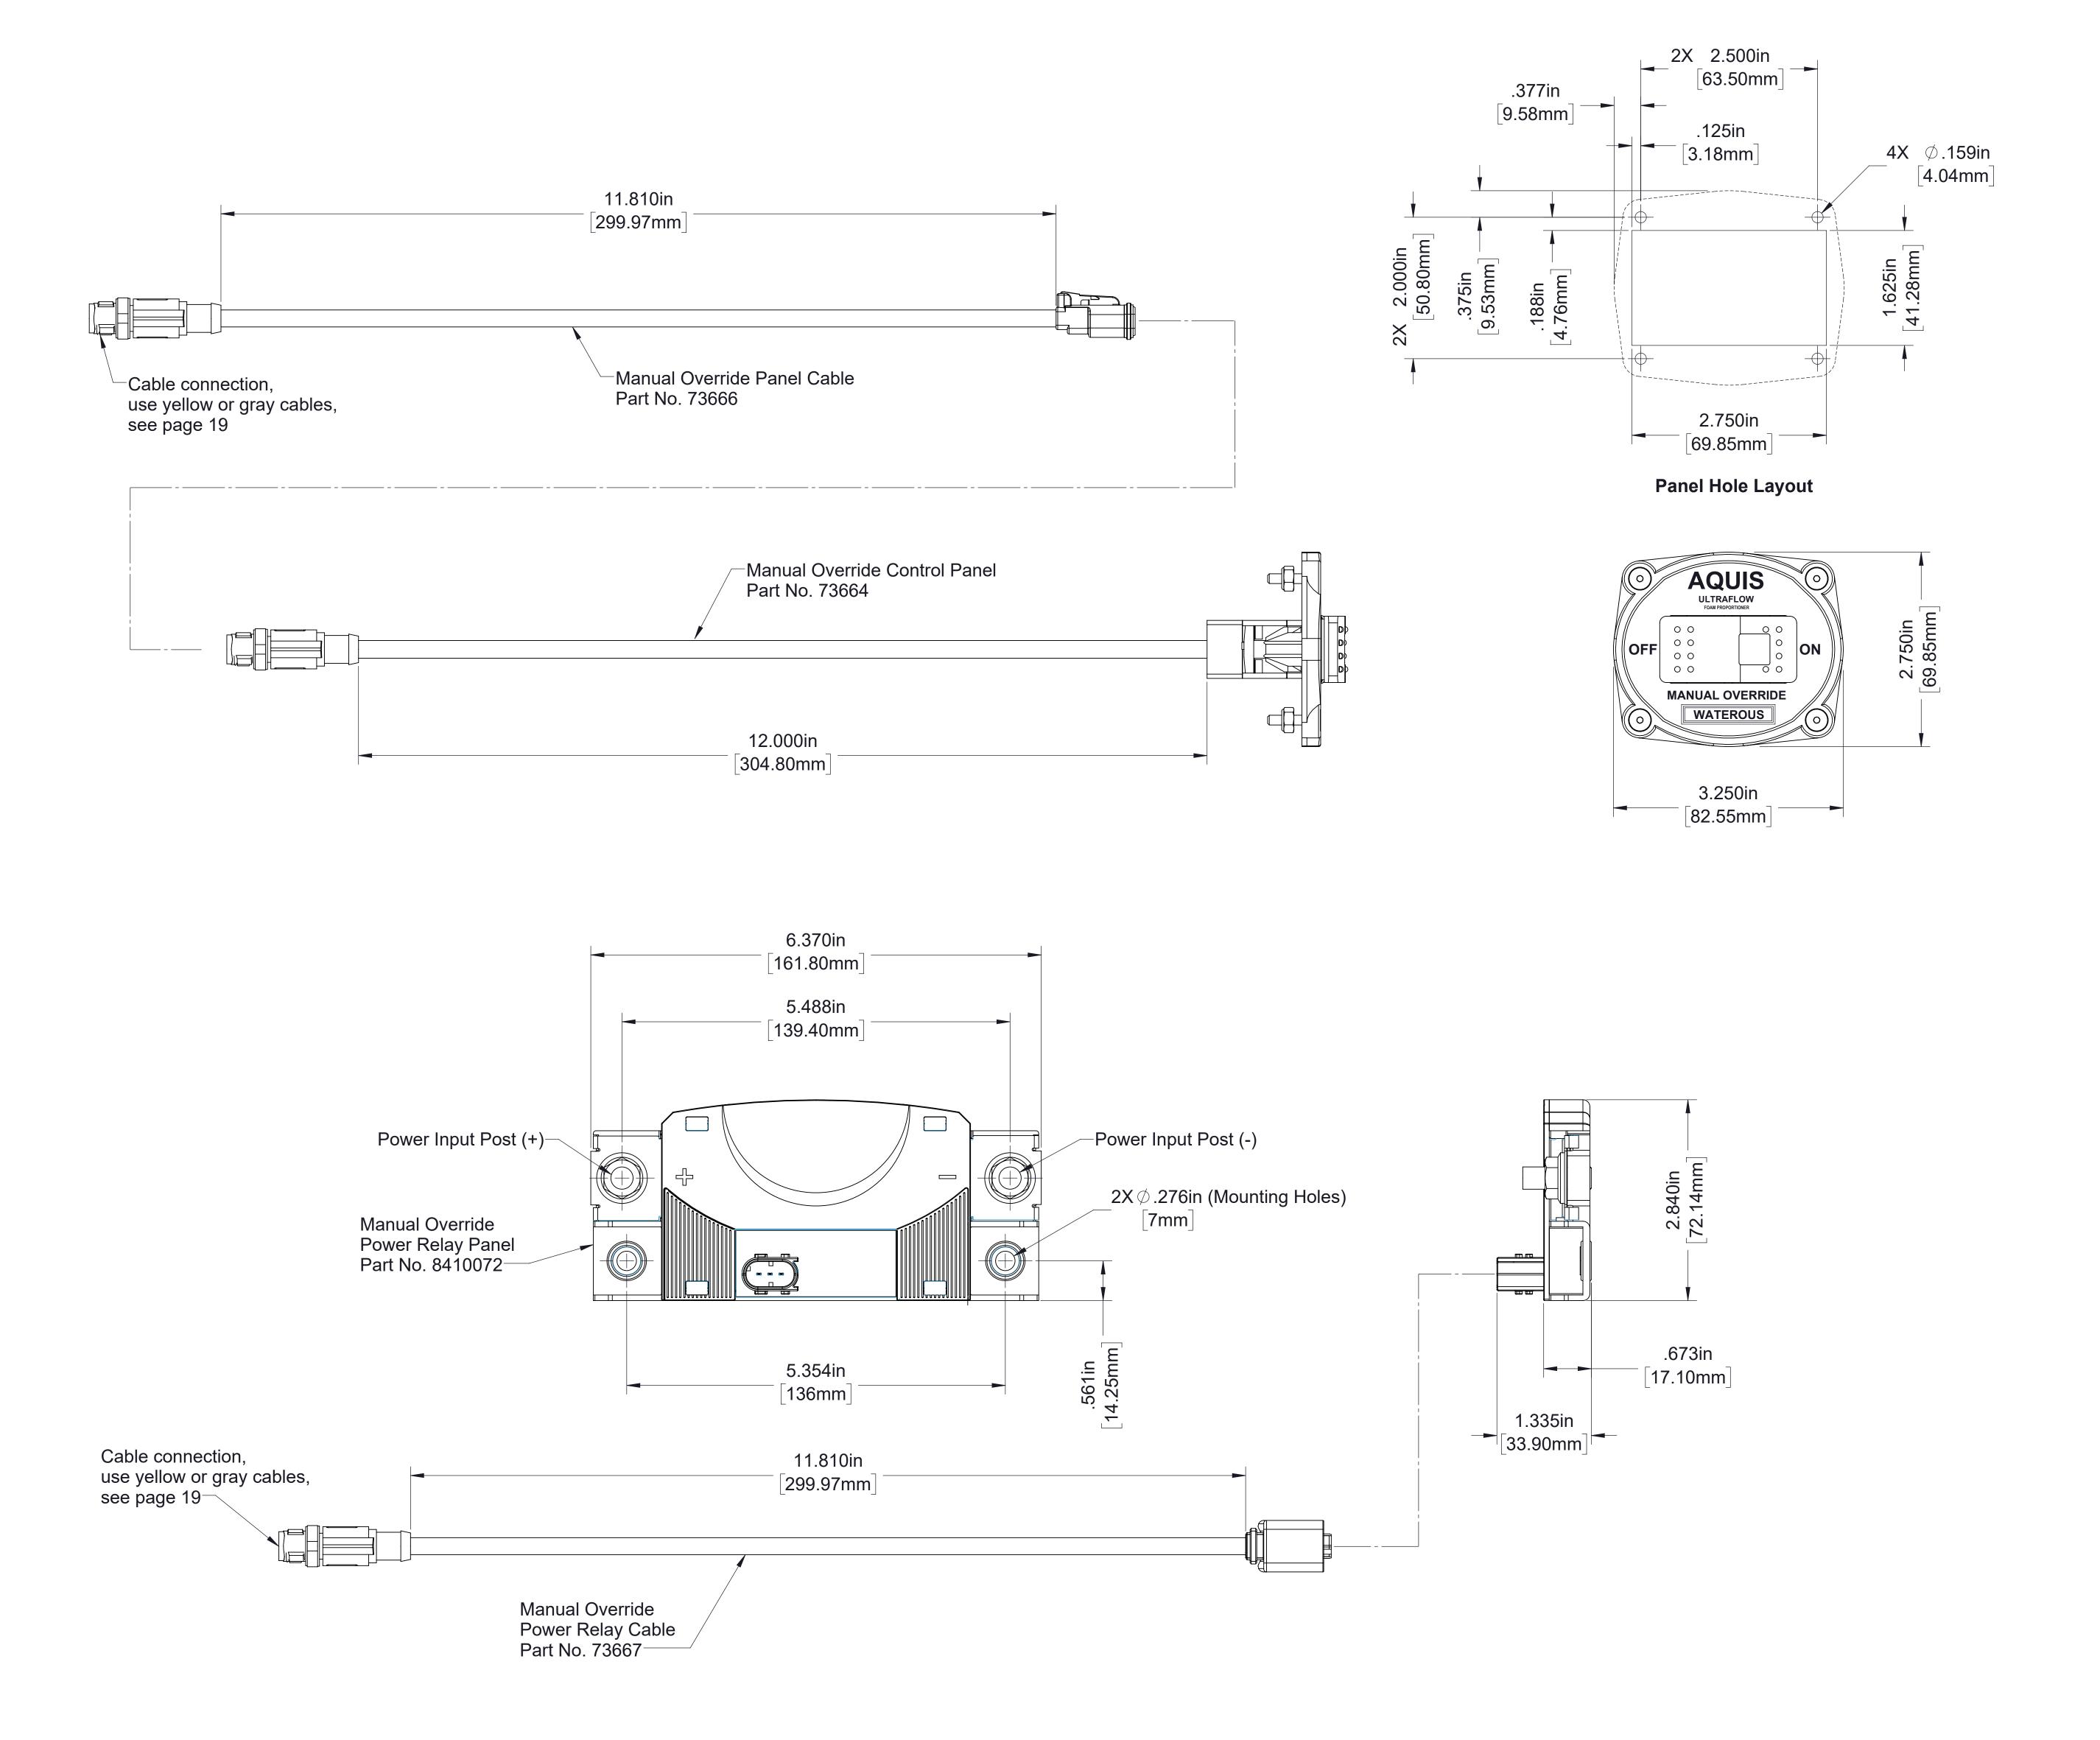

**Panel Mounting Hole Layout** 

Part No. 83536

#### **Panel Mounting Hole Layout**