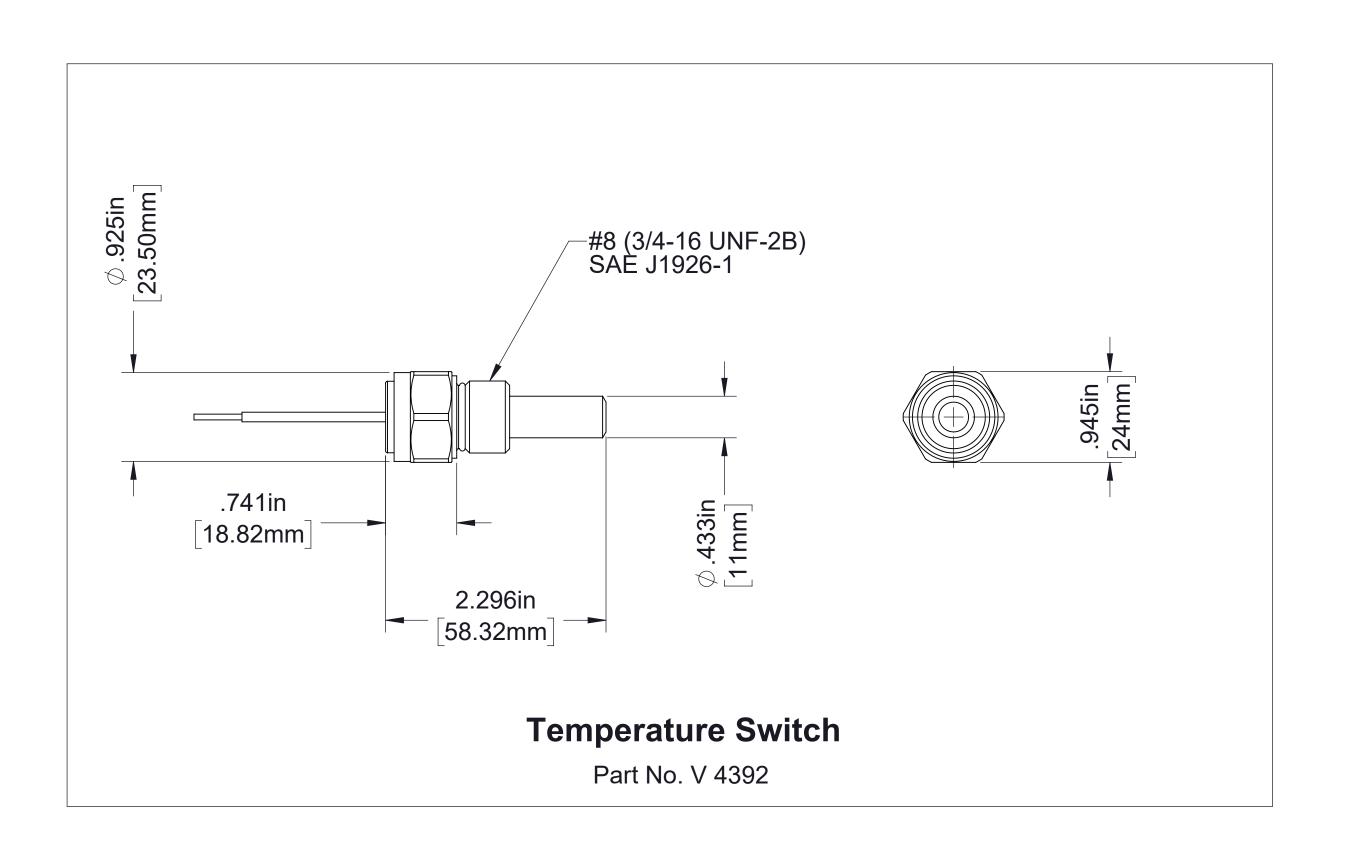

#### **Pressure Transducer**

Used for Foam Concentrate Pump Pressure and Water Pump Pressure Part No. V 4168