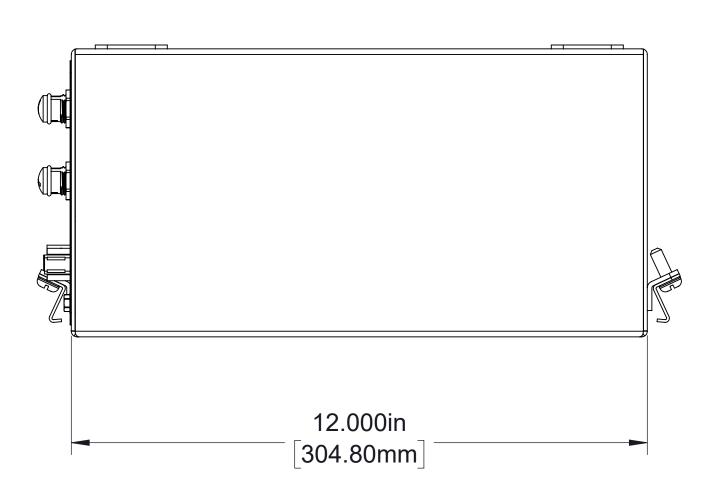

|                                           | Priming Valve                  | 18       |
|                        | Cables                                    |                                | 19       |
| Optional<br>Components | Valves                                    | Concentrate Transfer           | 20       |
|                        |                                           | 1 in Low Flow By-Pass Assembly | 21       |
|                        |                                           | 2 in Low Flow By-Pass Assembly | 22       |
|                        | Manual Override Control Panel             |                                | 23       |
|                        | Additional I/O Node                       |                                | 24       |













**Panel Mounting Hole Layout** 







Part No. 83536



#### **Panel Mounting Hole Layout**













#### **Pressure Transducer**

Used for Foam Concentrate Pump Pressure and Water Pump Pressure Part No. V 4168



### **Foam Tank Level Switch**

Part No. 53474











Note:
1. Pump may be mounted in any orientation. The upper of the two No. 10 SAE ports to be connected to the L2 port on the hydraulic pump. The lower of the two ports will serve as the oil drain.











## Oil Reservoir















Note:
1. Check valve used for draining foam lines. Must be located close to the discharge valve and/or as high as possible.









2.497in 63.42mm

Handle Position 0°-

8.010in

203.45mm



Note:
1. Check valve used for draining foam lines. Must be located close to the dischar