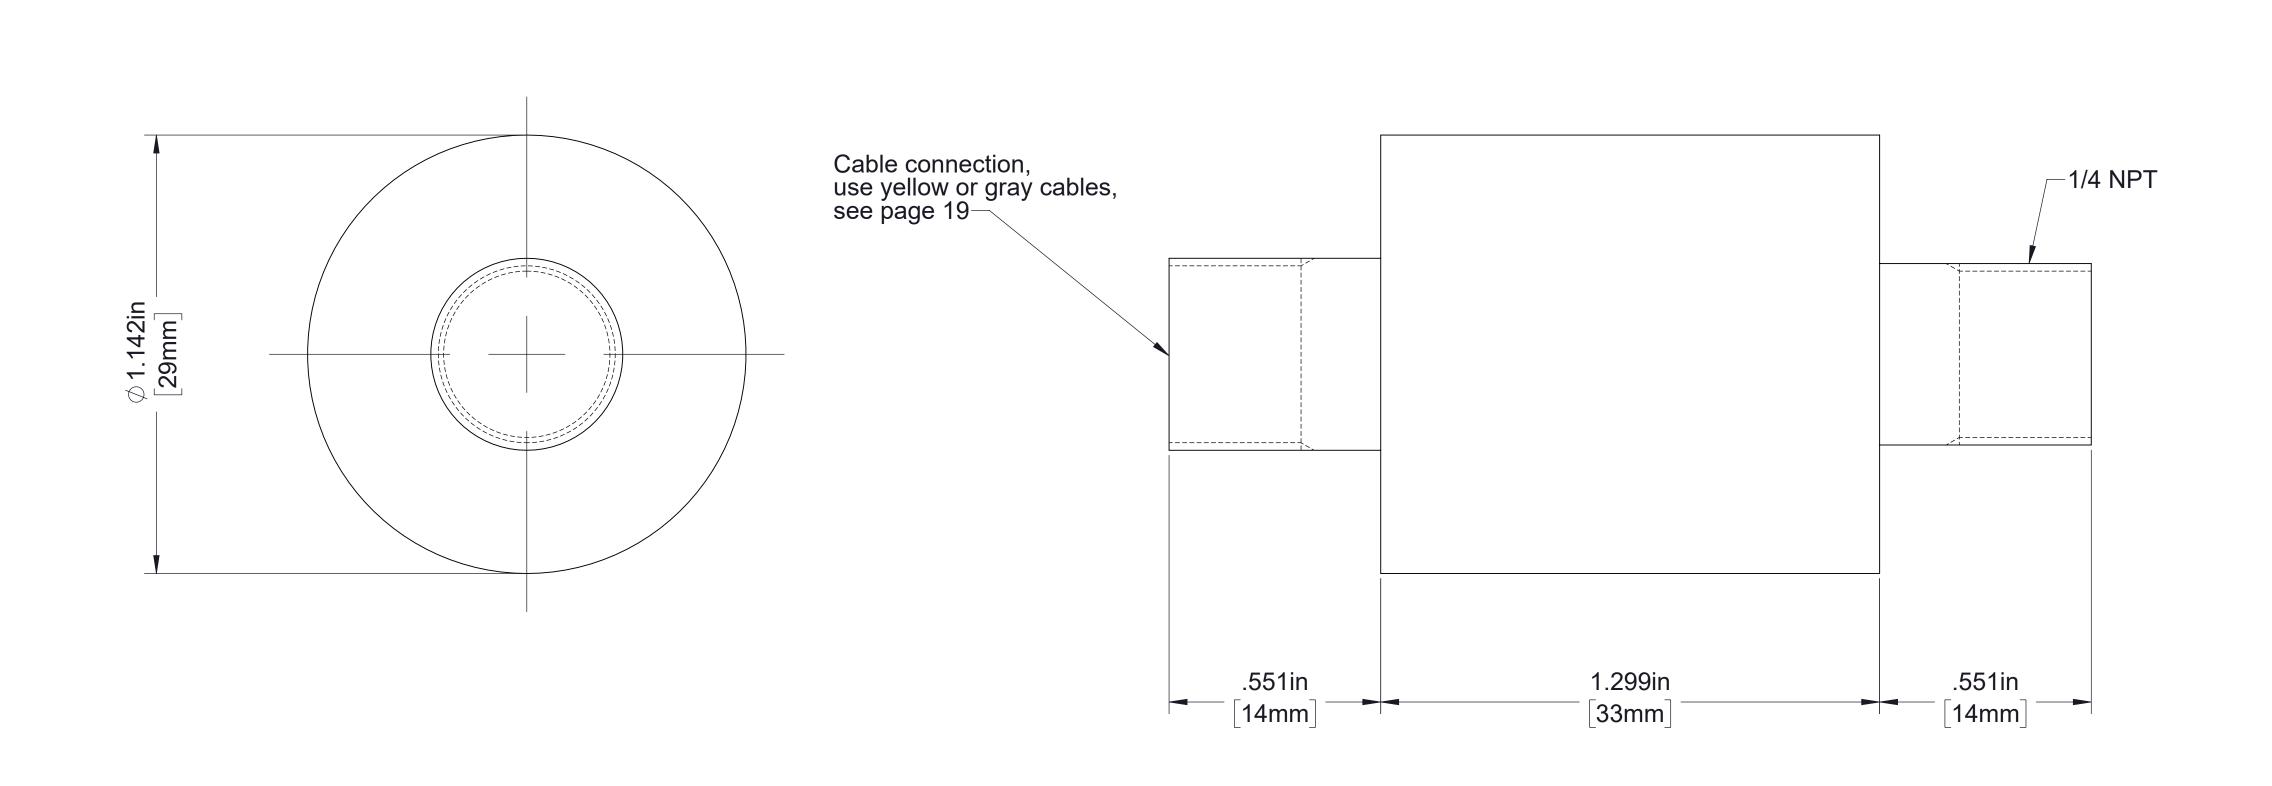

# Aquis ULTRAFLOW 300 Foam System Dimensional Drawings

| Component              |                                           |                                | See Page |
|------------------------|-------------------------------------------|--------------------------------|----------|
|                        | Overview of System                        |                                | 2        |
| Standard Components    | Control Box                               |                                | 3        |
|                        | Tellurus Control<br>Panel                 | 8 in                           | 4        |
|                        |                                           | 15 in                          | 5        |
|                        | Foam<br>Concentrate<br>System             | Relief Valve                   | 7        |
|                        |                                           | Wye Strainer                   |          |
|                        |                                           | Foam Concentrate Pump          |          |
|                        |                                           | Pressure Transducer            |          |
|                        |                                           | Foam Tank Level Switch         |          |
|                        |                                           | Water Pressure Transducer      |          |
|                        |                                           | Hydraulic Pump                 | 8        |
|                        |                                           | Hydraulic Motor                | 9        |
|                        |                                           | Oil Reservoir                  | 10       |
|                        | Hydraulic<br>System                       | Filter Head                    | 11       |
|                        |                                           | Oil Filter                     |          |
|                        |                                           | Oil Filter Life Indicator      |          |
|                        |                                           | Heat Exchanger                 | 12       |
|                        | Foam Concentrate Pump and Hydraulic Motor |                                | 13       |
|                        | Valves                                    | 1 in DLA                       | 14       |
|                        |                                           | 2 in DLA, 237 GPM Flow         | 15       |
|                        |                                           | 2 in DLA, 373 GPM Flow         | 16       |
|                        |                                           | Supply Tank Fill               | 17       |
|                        |                                           | Priming Valve                  | 18       |
|                        | Cables                                    |                                | 19       |
| Optional<br>Components | Valves                                    | Concentrate Transfer           | 20       |
|                        |                                           | 1 in Low Flow By-Pass Assembly | 21       |
|                        |                                           | 2 in Low Flow By-Pass Assembly | 22       |
|                        | Manual Override Control Panel             |                                | 23       |
|                        | Additional I/O Node                       |                                | 24       |