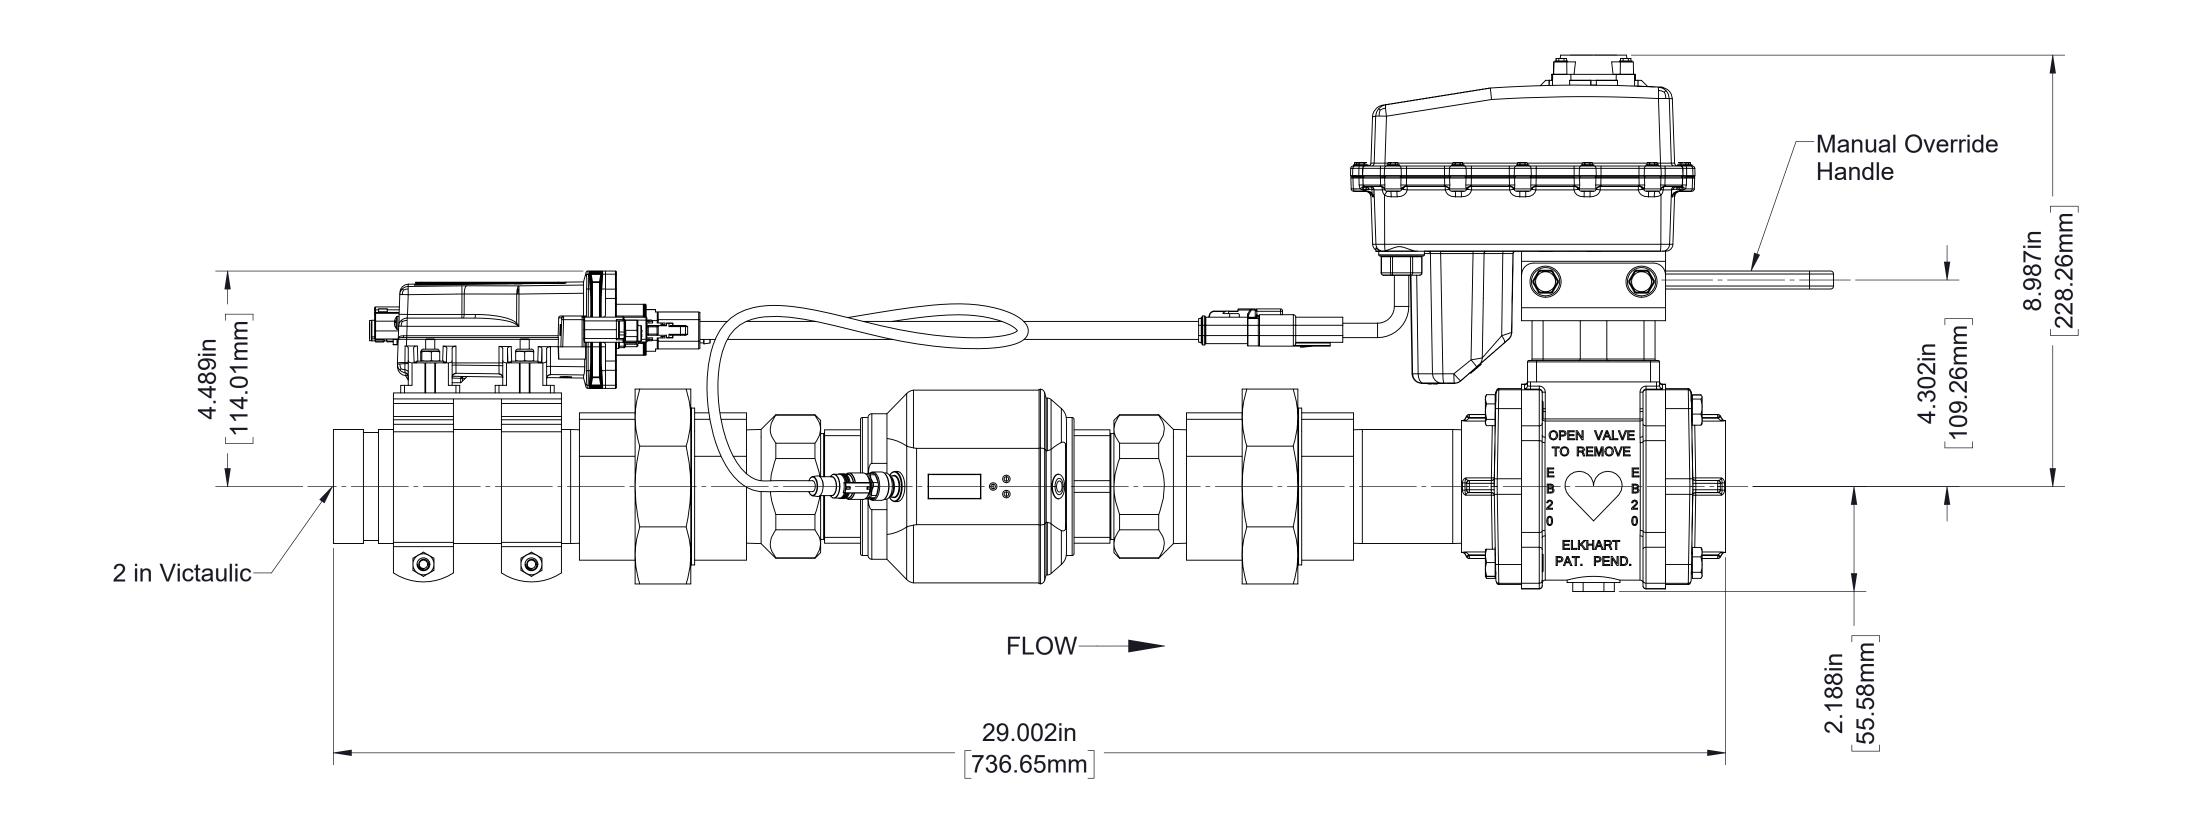

2 in Discharge Line Assembly, 373 GPM

Note that sensor cables shown below may be used for extensions.