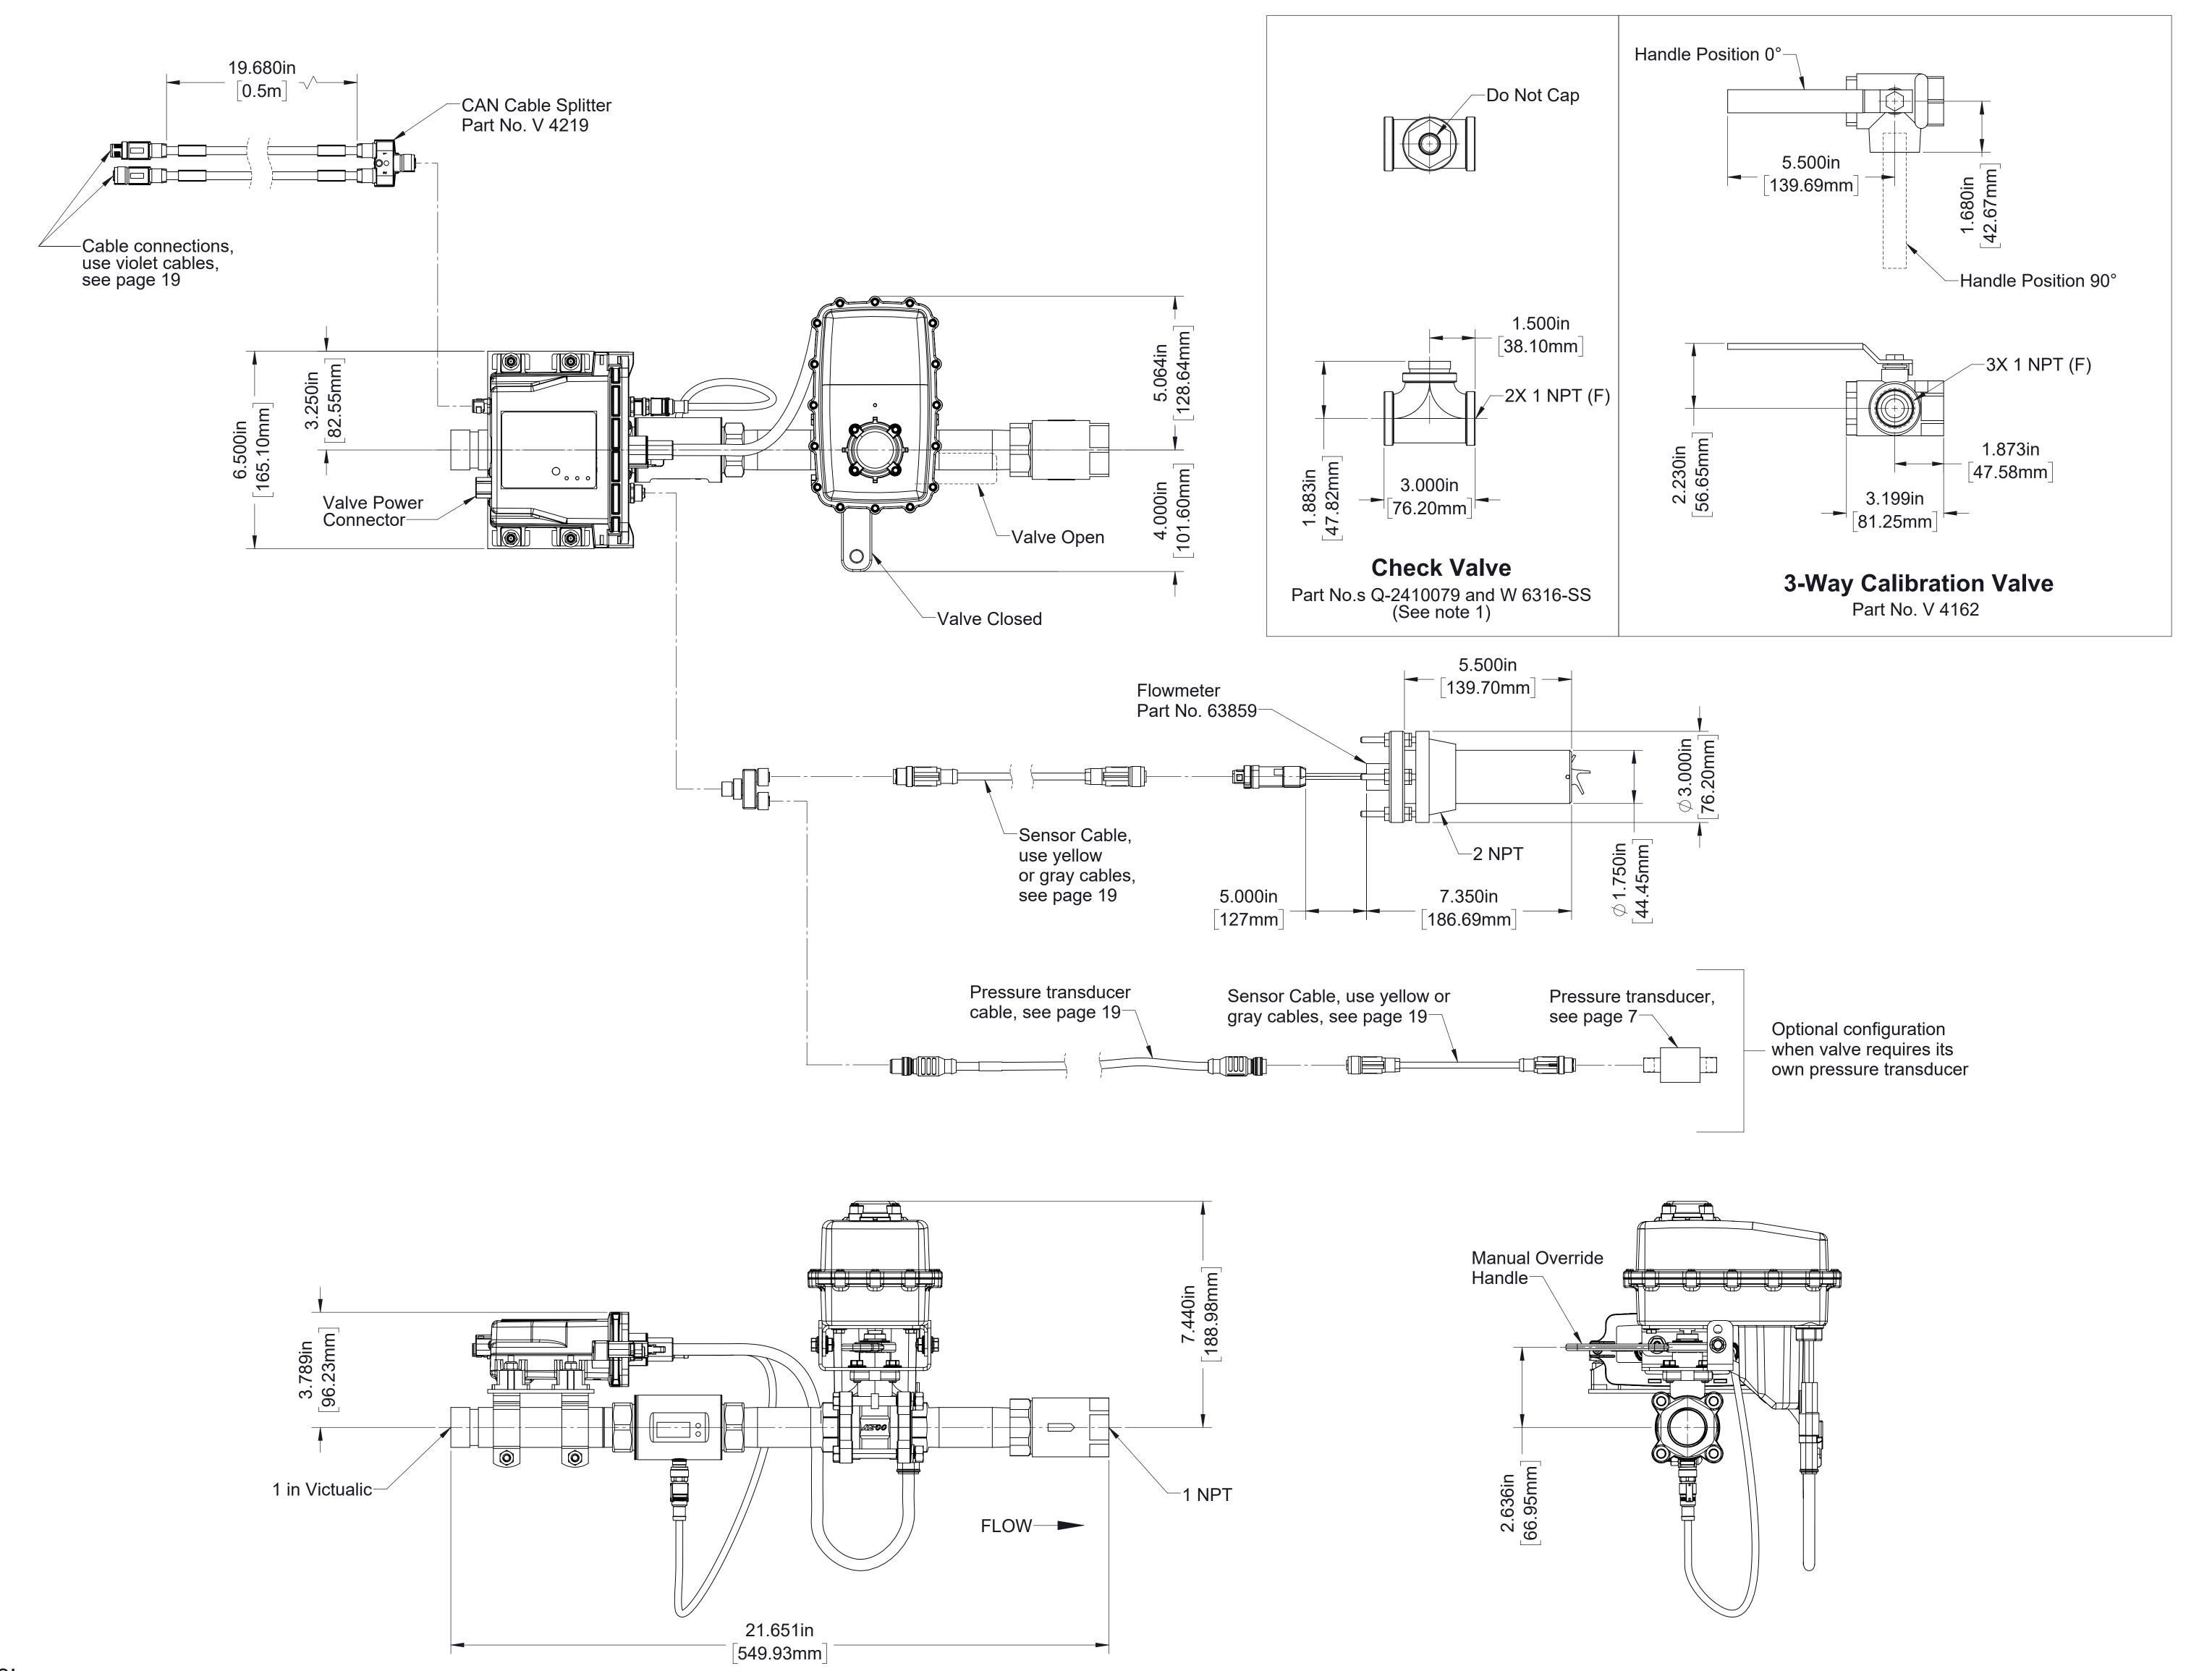

2 in Discharge Line Assembly, 373 GPM

Note that sensor cables shown below may be used for extensions.