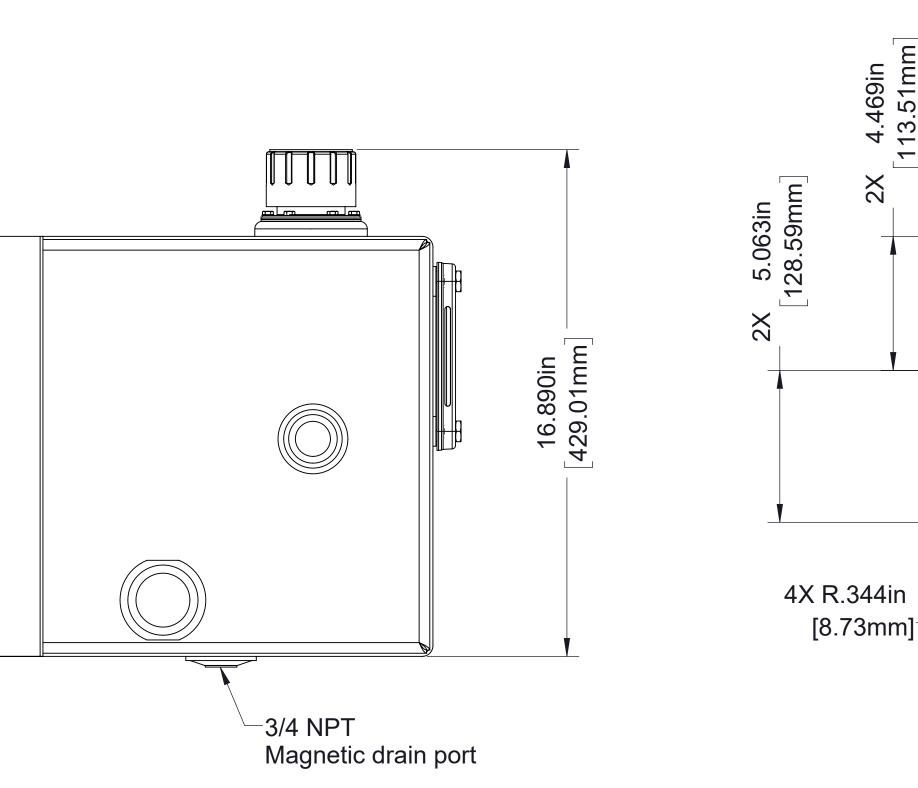

## Oil Reservoir

Note:
1. Check valve used for draining foam lines. Must be located close to the discharge valve and/or as high as possible.

2.497in 63.42mm

Handle Position 0°-

8.010in

203.45mm

Note:
1. Check valve used for draining foam lines. Must be located close to the discharge valve and/or as high as possible.