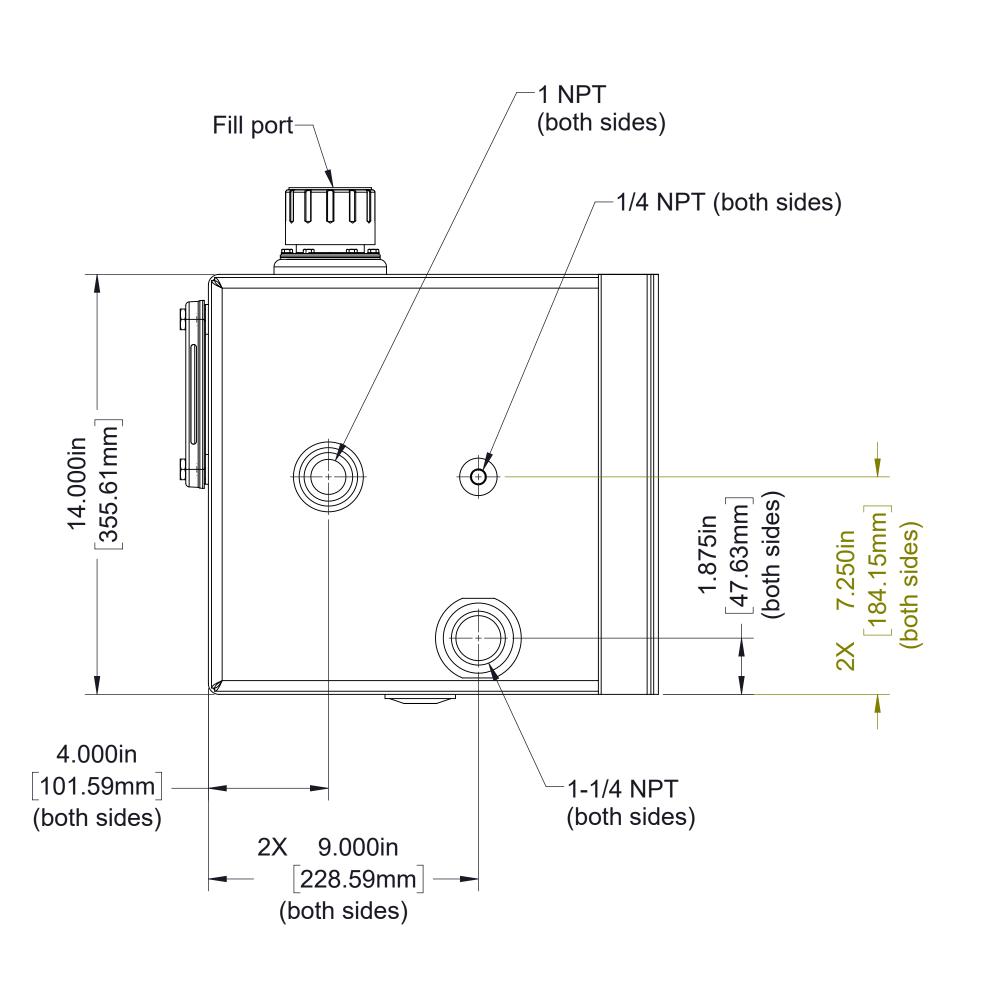

## Oil Reservoir

Note:
1. Check valve used for draining foam lines. Must be located close to the discharge valve and/or as high as possible.

2.497in 63.42mm

Handle Position 0°-

8.010in

203.45mm

Note:
1. Check valve used for draining foam lines. Must be located close to the discharge valve and/or as high as possible.