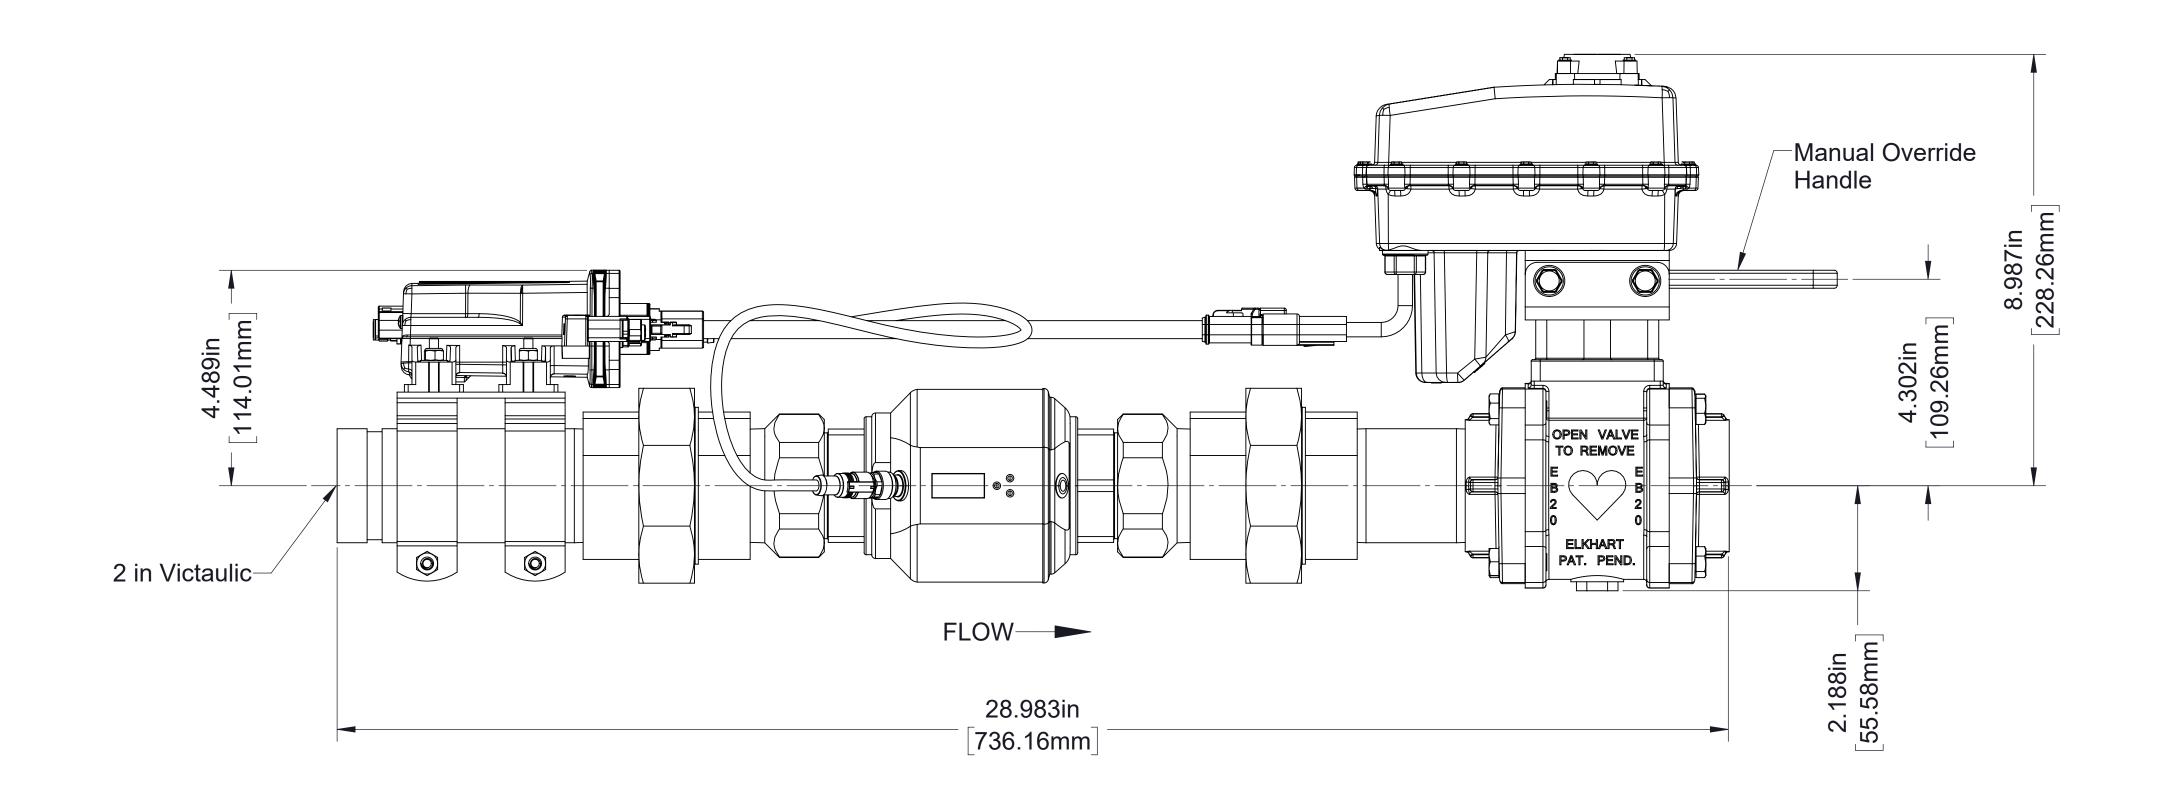

2 in Discharge Line Assembly, 373 GPM

Note that sensor cables shown below may be used for extensions.