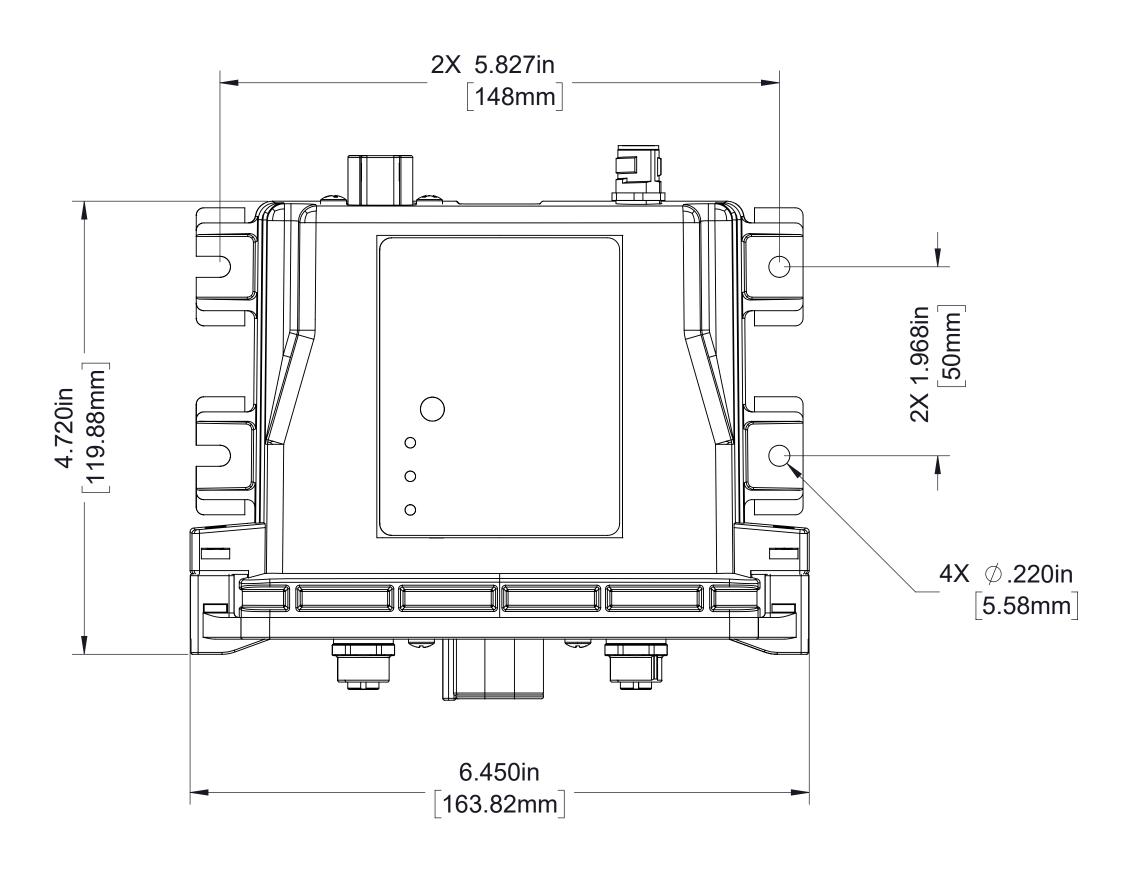

# Aquis ULTRAFLOW 300 Foam System Dimensional Drawings

| Component              |                                           |                                | See Page |
|------------------------|-------------------------------------------|--------------------------------|----------|
|                        | Overview of System                        |                                | 2        |
| Standard Components    | Control Box                               |                                | 3        |
|                        | Tellurus Control<br>Panel                 | 8 in                           | 4        |
|                        |                                           | 15 in                          | 5        |
|                        | Foam<br>Concentrate<br>System             | Relief Valve                   | 7        |
|                        |                                           | Wye Strainer                   |          |
|                        |                                           | Foam Concentrate Pump          |          |
|                        |                                           | Pressure Transducer            |          |
|                        |                                           | Foam Tank Level Switch         |          |
|                        |                                           | Water Pressure Transducer      |          |
|                        |                                           | Hydraulic Pump                 | 8        |
|                        |                                           | Hydraulic Motor                | 9        |
|                        |                                           | Oil Reservoir                  | 10       |
|                        | Hydraulic<br>System                       | Filter Head                    | 11       |
|                        |                                           | Oil Filter                     |          |
|                        |                                           | Oil Filter Life Indicator      |          |
|                        |                                           | Heat Exchanger                 | 12       |
|                        | Foam Concentrate Pump and Hydraulic Motor |                                | 13       |
|                        | Valves                                    | 1 in DLA                       | 14       |
|                        |                                           | 2 in DLA, 237 GPM Flow         | 15       |
|                        |                                           | 2 in DLA, 373 GPM Flow         | 16       |
|                        |                                           | Supply Tank Fill               | 17       |
|                        |                                           | Priming Valve                  | 18       |
|                        | Cables                                    |                                | 19       |
| Optional<br>Components | Valves                                    | Concentrate Transfer           | 20       |
|                        |                                           | 1 in Low Flow By-Pass Assembly | 21       |
|                        |                                           | 2 in Low Flow By-Pass Assembly | 22       |
|                        | Manual Override Control Panel             |                                | 23       |
|                        | Additional I/O Node                       |                                | 24       |