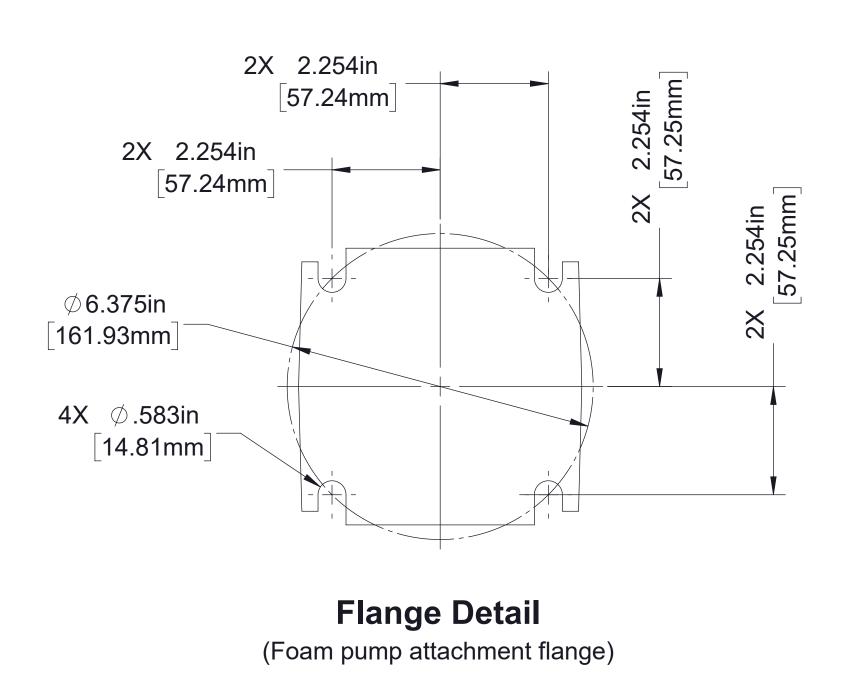

### **Foam Tank Level Switch**

Part No. 53474

Note:
1. Pump may be mounted in any orientation. The upper of the two No. 10 SAE ports to be connected to the L2 port on the hydraulic pump. The lower of the two ports will serve as the oil drain.