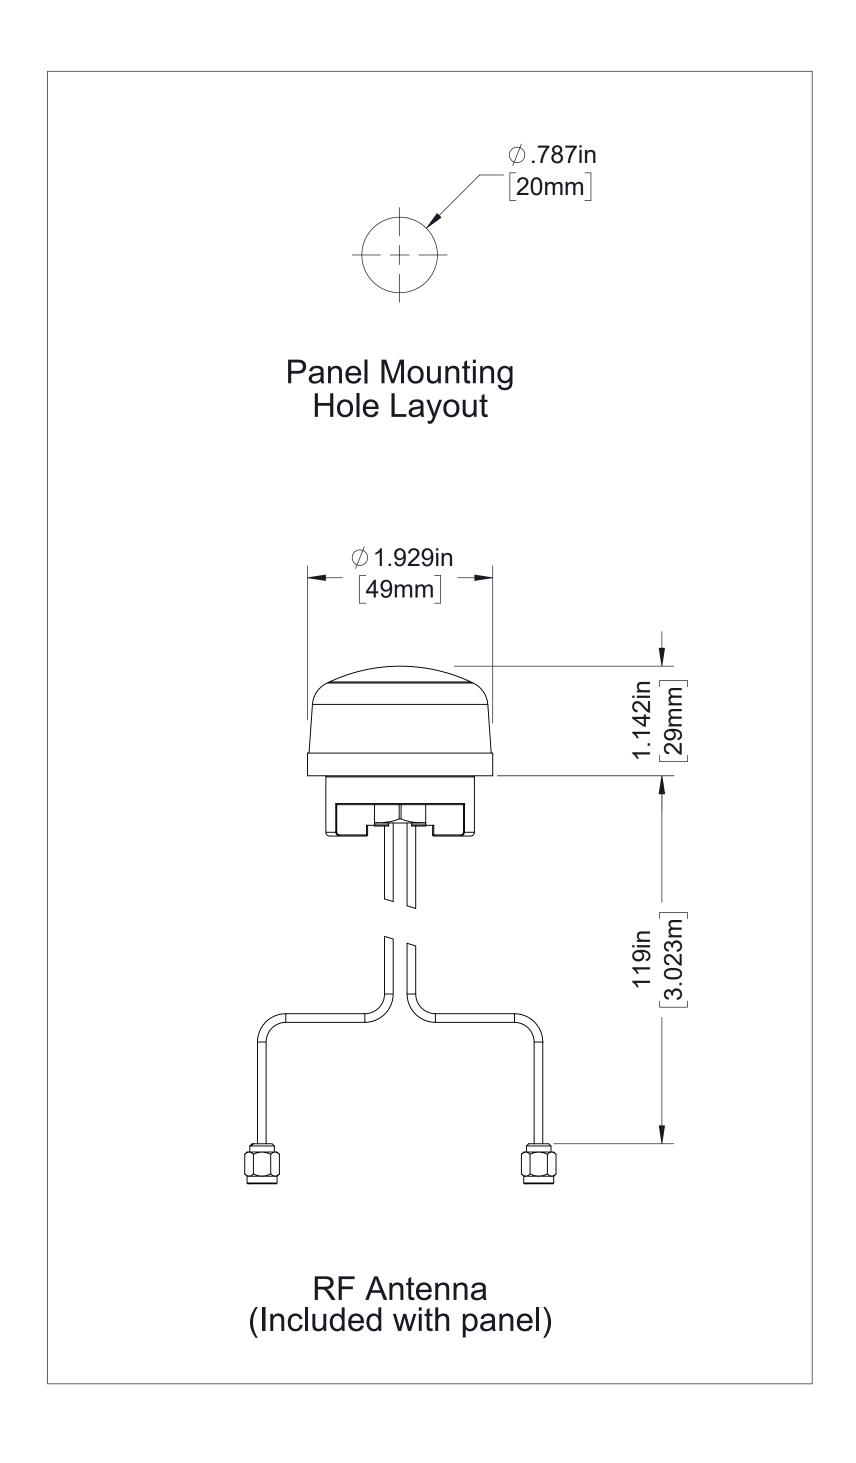

**Panel Mounting Hole Layout** 

Part No. 83536

#### **Panel Mounting Hole Layout**