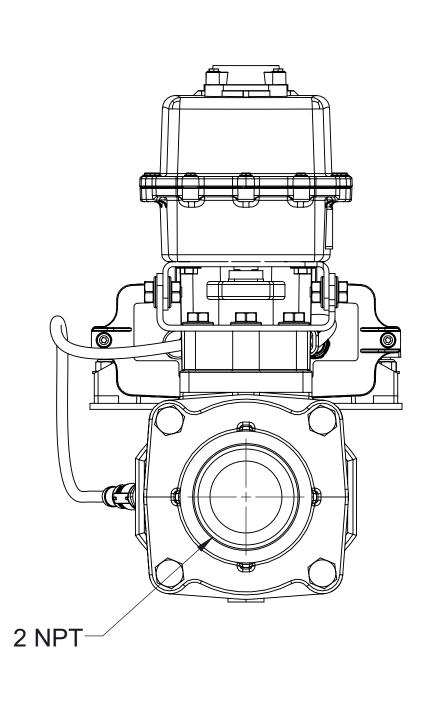

2 in Discharge Line Assembly, 373 GPM

Note that sensor cables shown below may be used for extensions.