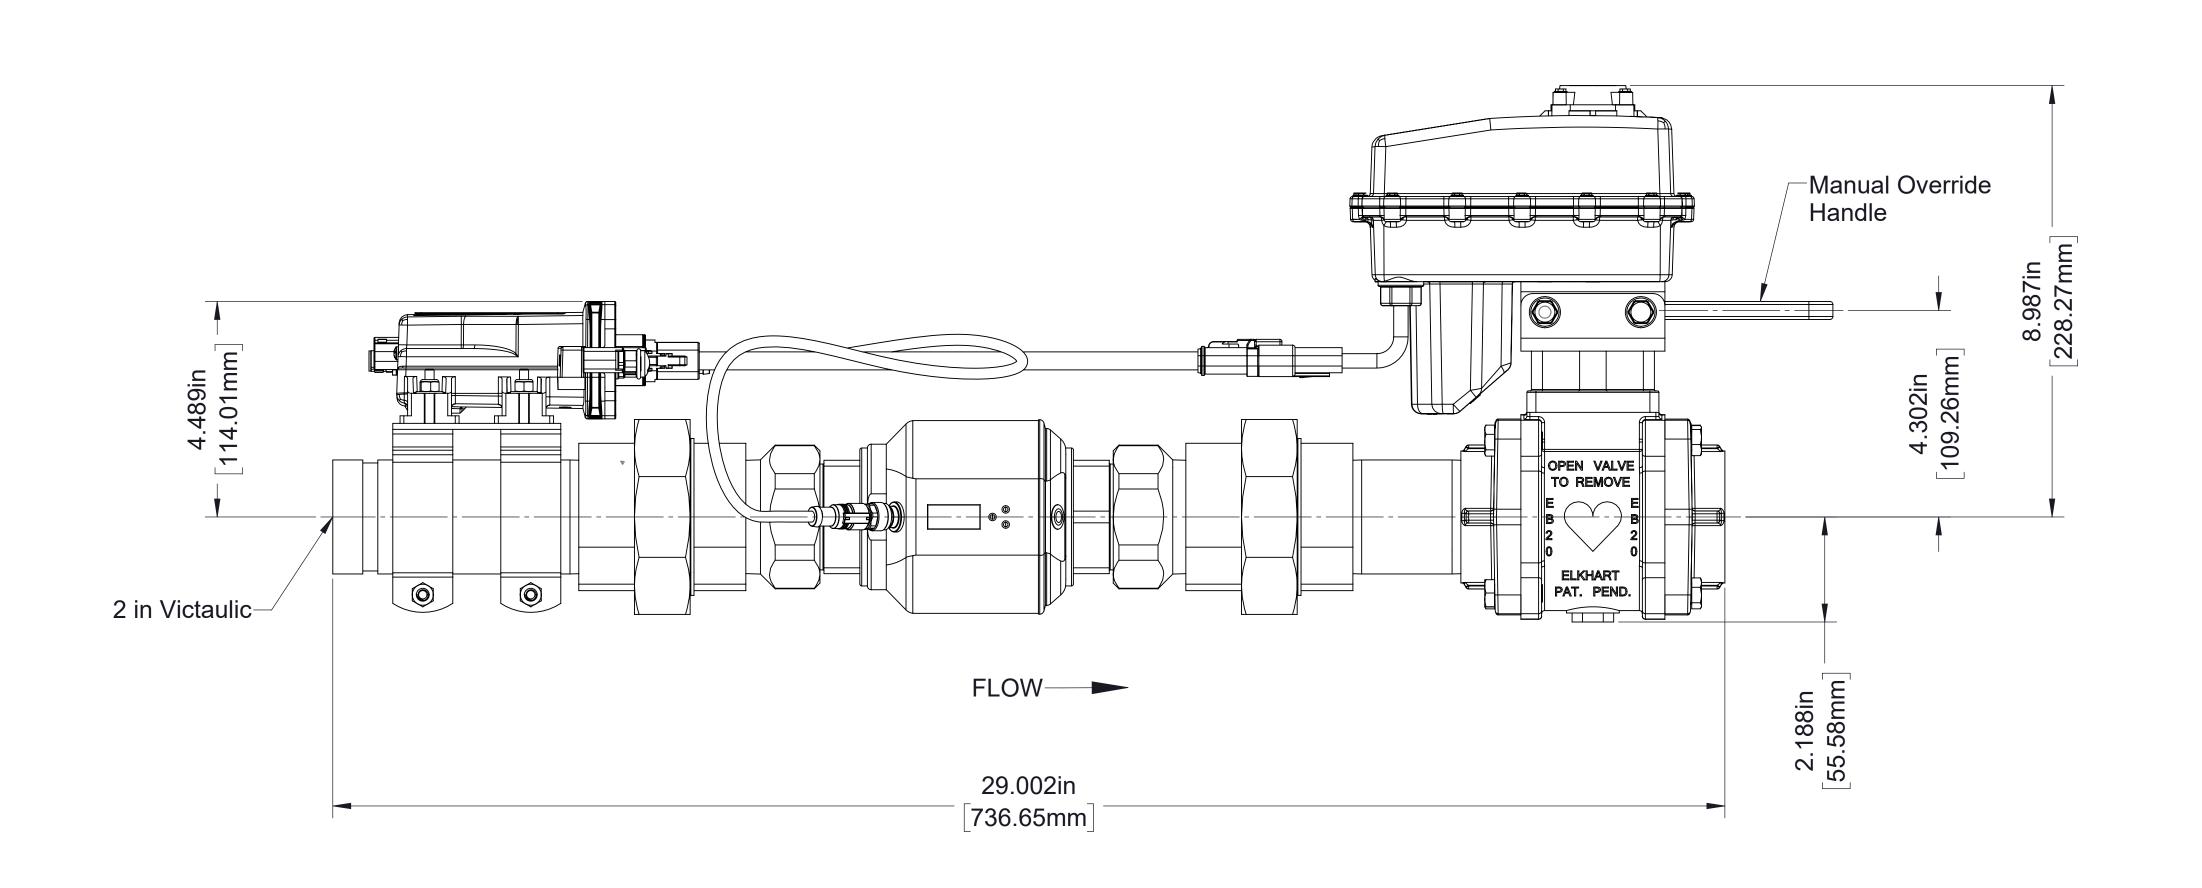

2 in Discharge Line Assembly, 373 GPM

Note that sensor cables shown below may be used for extensions.