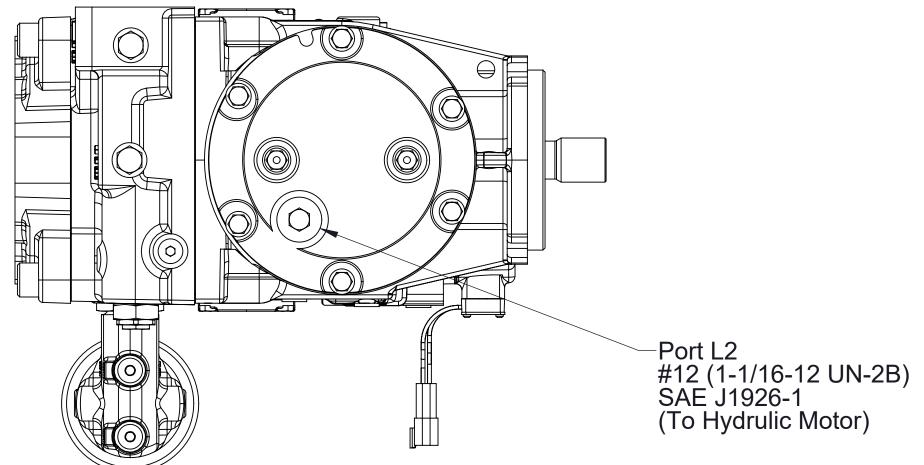

### **Foam Tank Level Switch**

Part No. 53474

Note:
1. Pump may be mounted in any orientation. The upper of the two No. 10 SAE ports to be connected to the L2 port on the hydraulic pump. The lower of the two ports will serve as the oil drain.