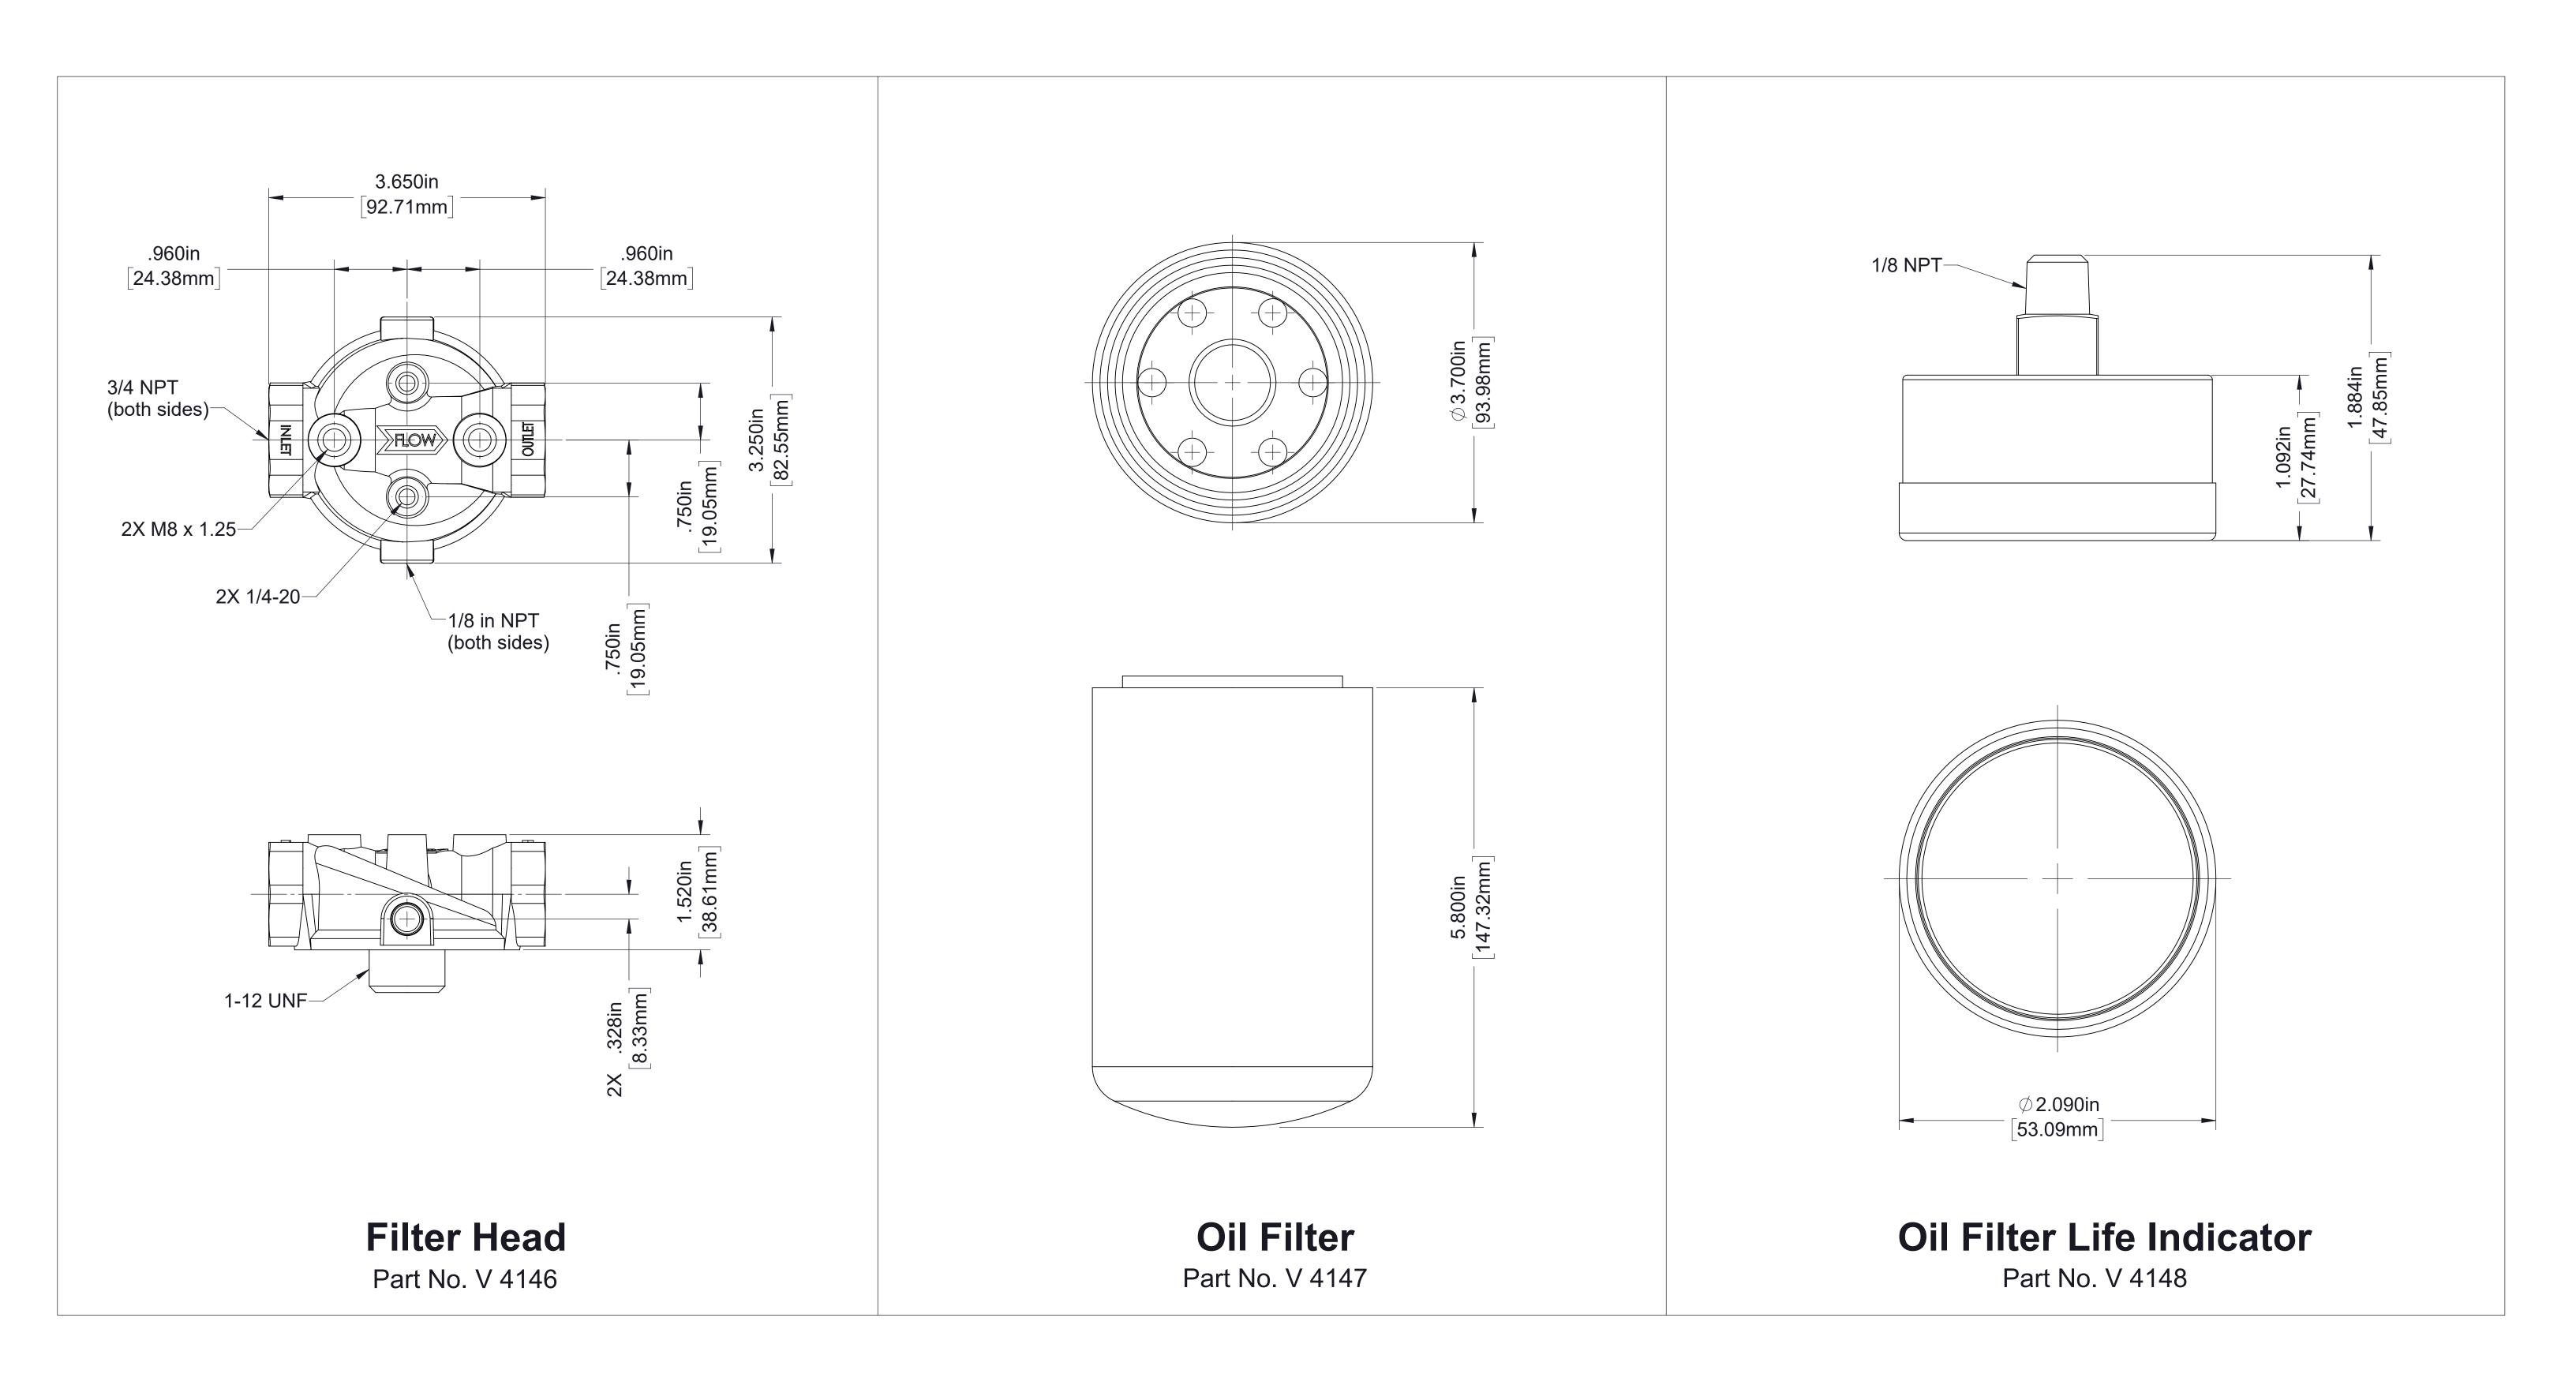

# Aquis ULTRAFLOW 300 Foam System Dimensional Drawings

| Component              |                                           |                                | See Page |
|------------------------|-------------------------------------------|--------------------------------|----------|
|                        | Overview of System                        |                                | 2        |
| Standard Components    | Control Box                               |                                | 3        |
|                        | Tellurus Control<br>Panel                 | 8 in                           | 4        |
|                        |                                           | 15 in                          | 5        |
|                        | Foam<br>Concentrate<br>System             | Relief Valve                   | 7        |
|                        |                                           | Wye Strainer                   |          |
|                        |                                           | Foam Concentrate Pump          |          |
|                        |                                           | Pressure Transducer            |          |
|                        |                                           | Foam Tank Level Switch         |          |
|                        |                                           | Water Pressure Transducer      |          |
|                        |                                           | Hydraulic Pump                 | 8        |
|                        |                                           | Hydraulic Motor                | 9        |
|                        |                                           | Oil Reservoir                  | 10       |
|                        | Hydraulic<br>System                       | Filter Head                    | 11       |
|                        |                                           | Oil Filter                     |          |
|                        |                                           | Oil Filter Life Indicator      |          |
|                        |                                           | Heat Exchanger                 | 12       |
|                        | Foam Concentrate Pump and Hydraulic Motor |                                | 13       |
|                        | Valves                                    | 1 in DLA                       | 14       |
|                        |                                           | 2 in DLA, 237 GPM Flow         | 15       |
|                        |                                           | 2 in DLA, 373 GPM Flow         | 16       |
|                        |                                           | Supply Tank Fill               | 17       |
|                        |                                           | Priming Valve                  | 18       |
|                        | Cables                                    |                                | 19       |
| Optional<br>Components | Valves                                    | Concentrate Transfer           | 20       |
|                        |                                           | 1 in Low Flow By-Pass Assembly | 21       |
|                        |                                           | 2 in Low Flow By-Pass Assembly | 22       |
|                        | Manual Override Control Panel             |                                | 23       |
|                        | Additional I/O Node                       |                                | 24       |