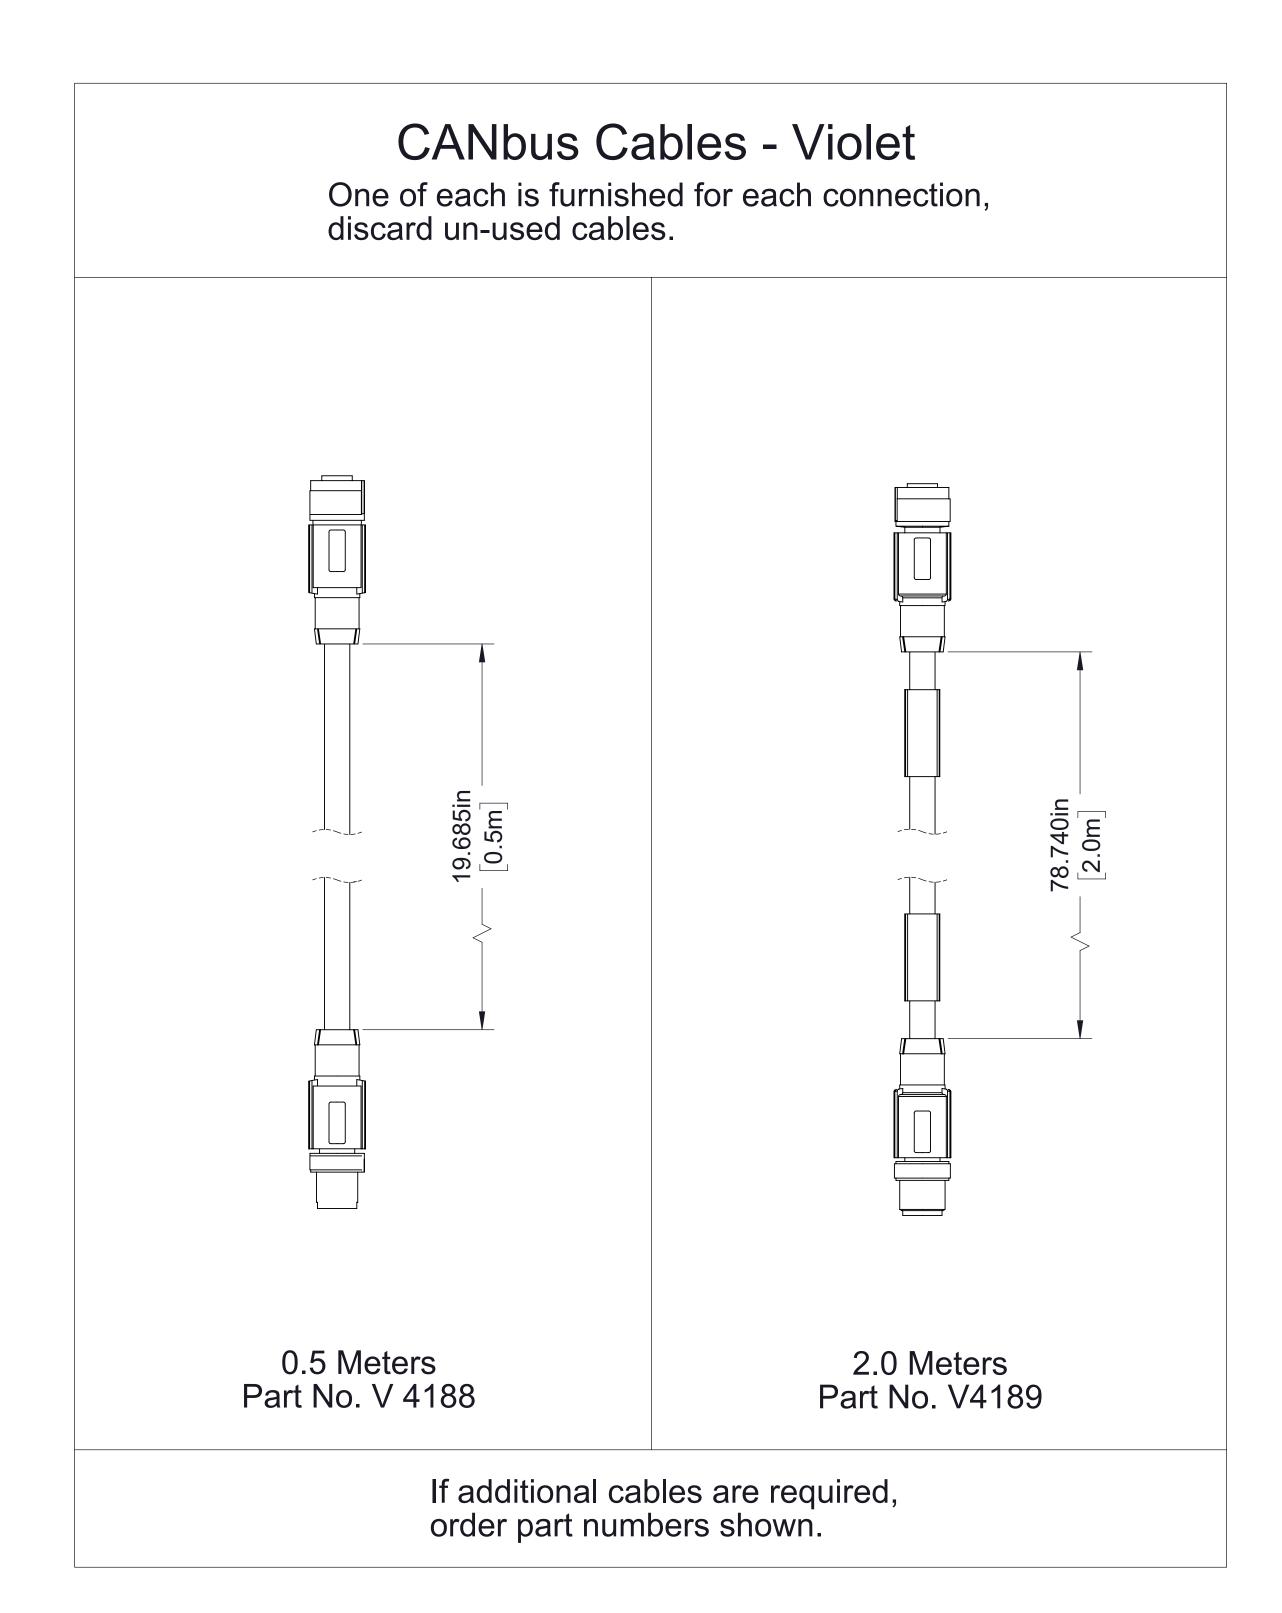

2 in Discharge Line Assembly, 373 GPM

Note that sensor cables shown below may be used for extensions.