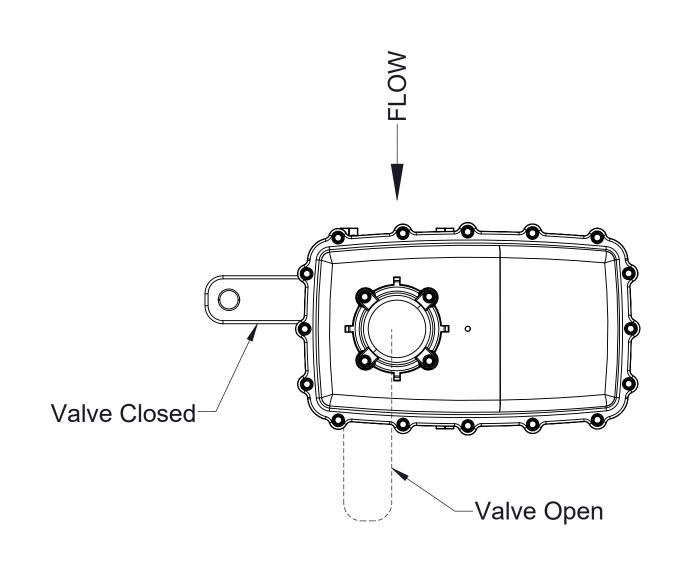

2 in Discharge Line Assembly, 373 GPM

Note that sensor cables shown below may be used for extensions.