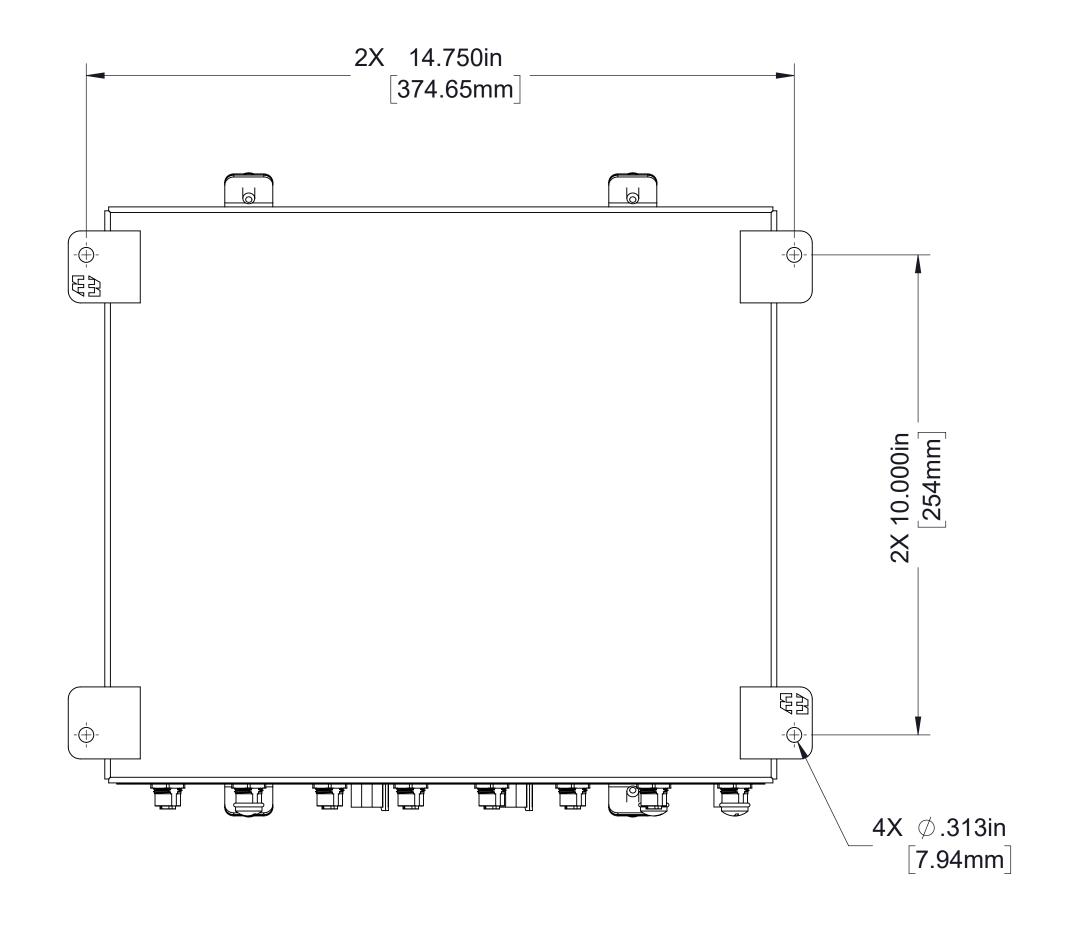

**Panel Mounting Hole Layout** 

Part No. 83536

#### **Panel Mounting Hole Layout**