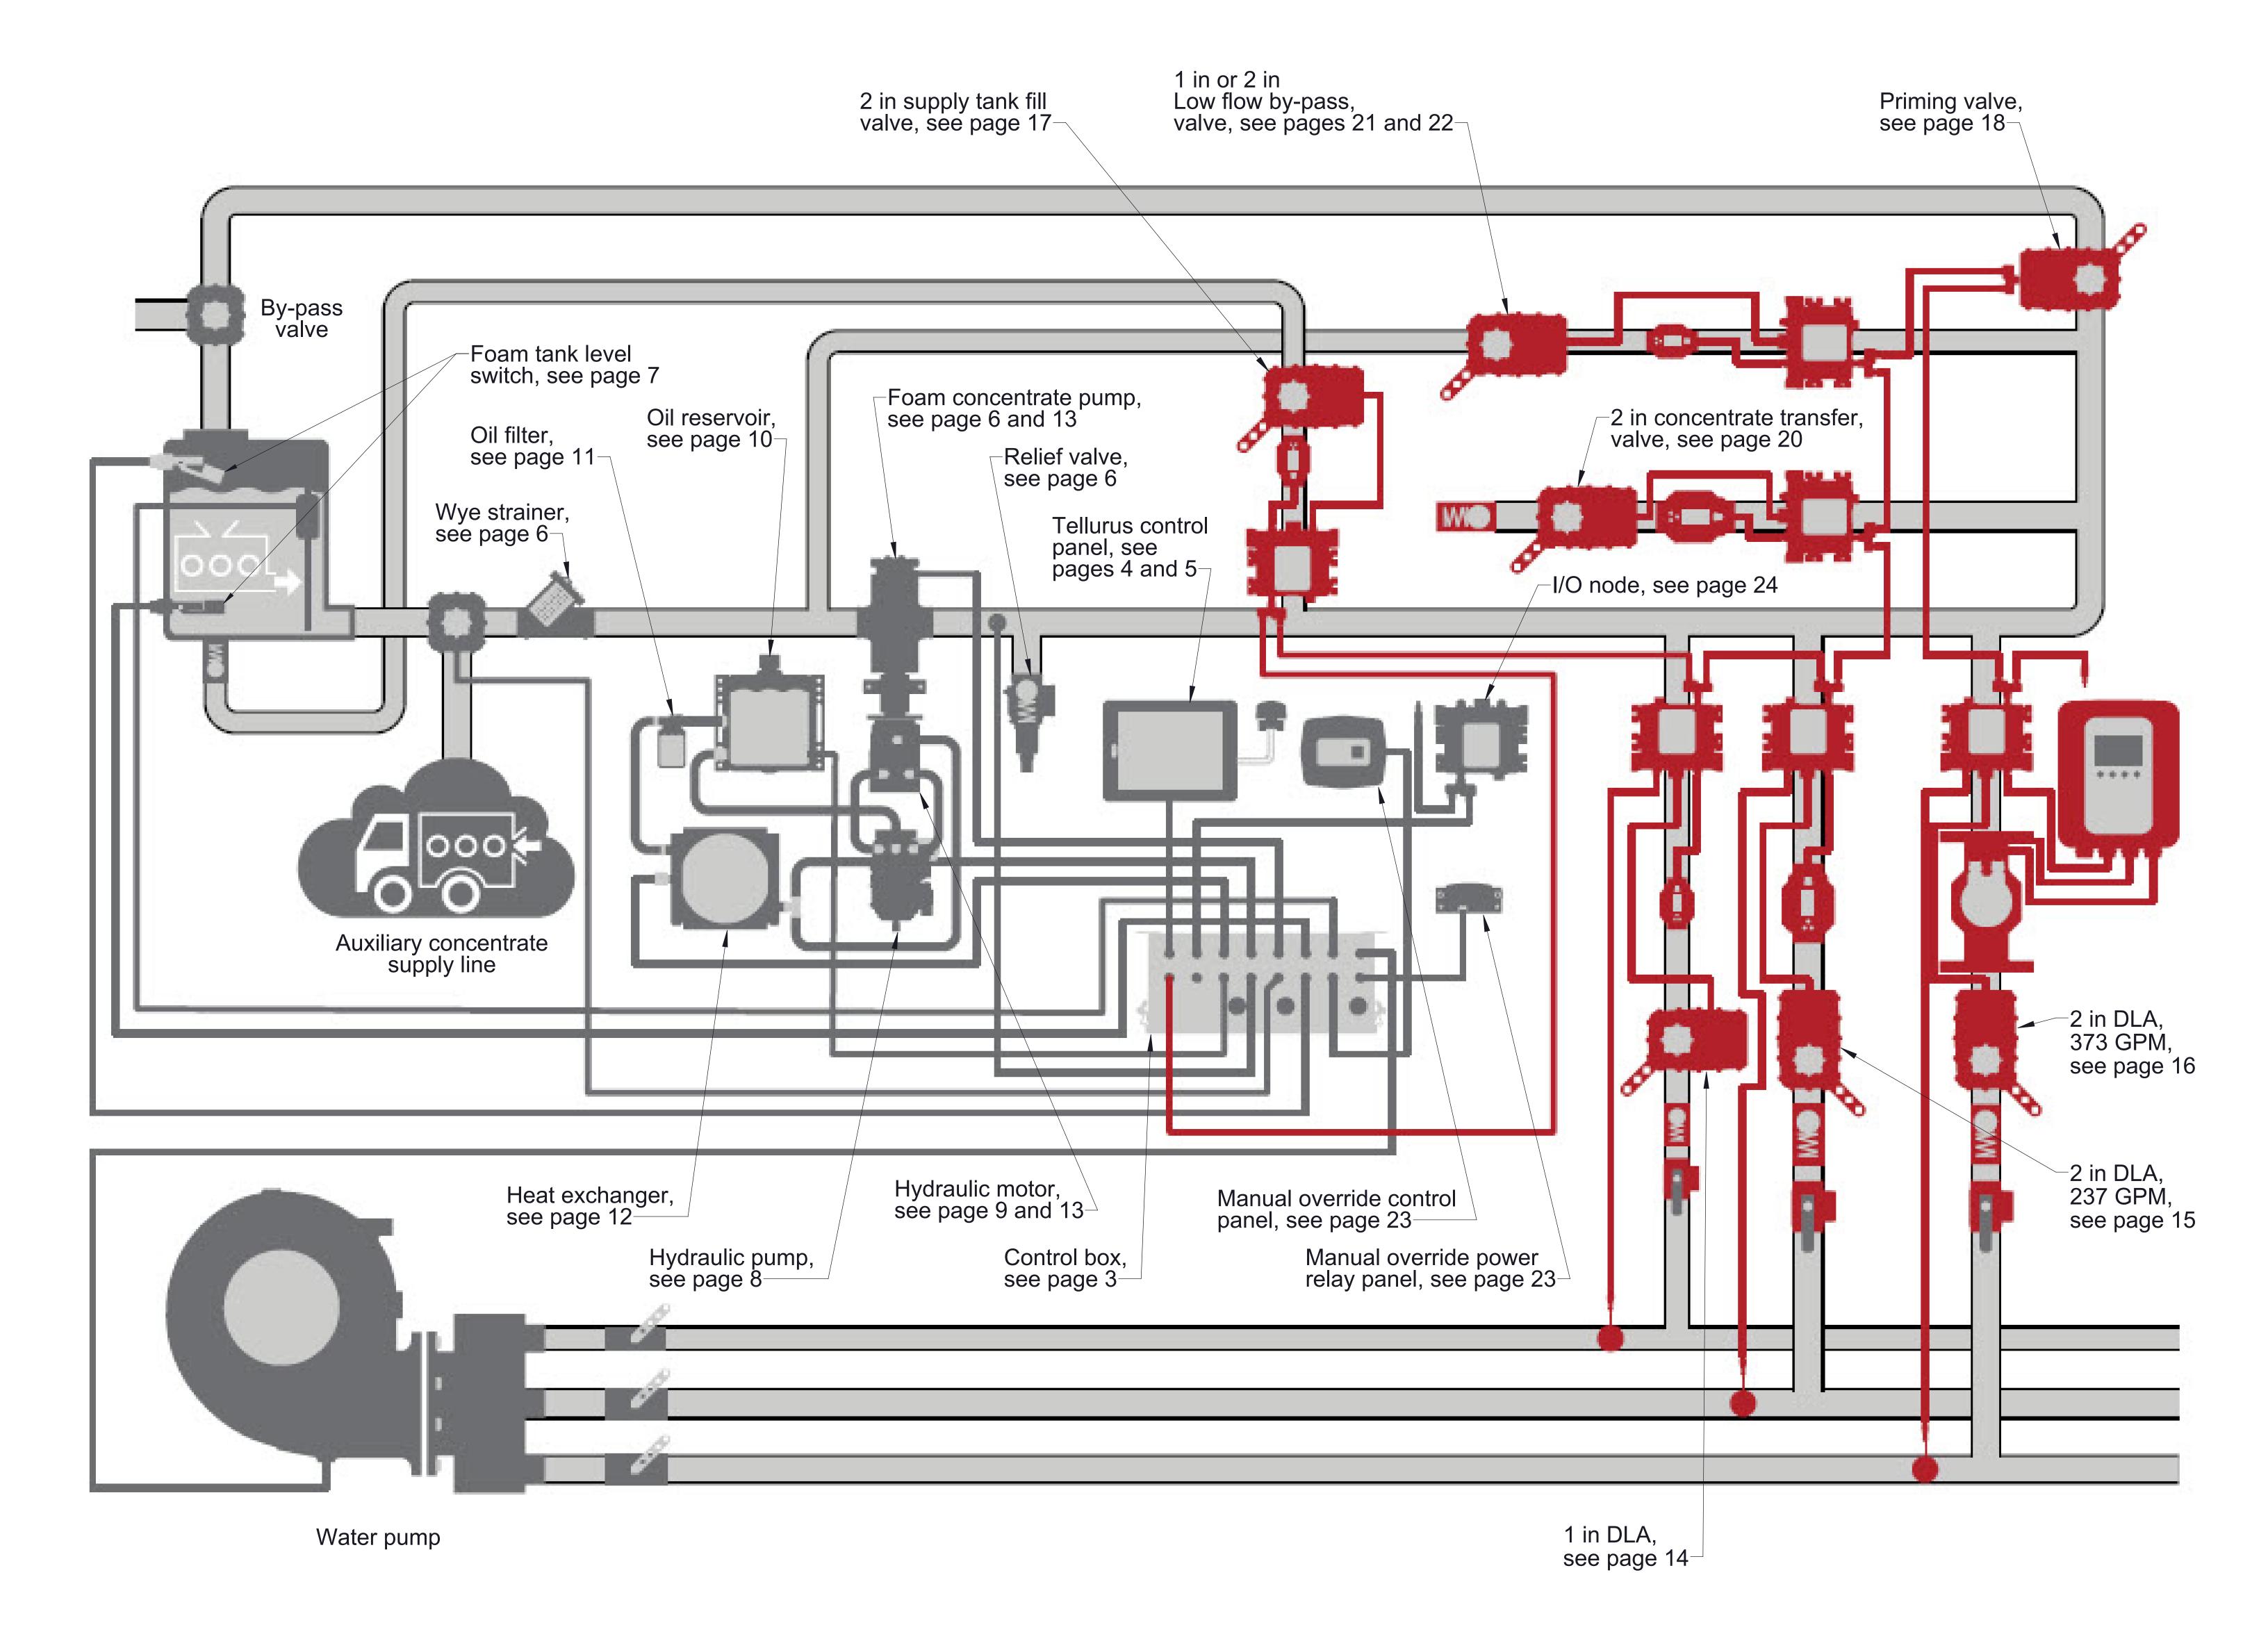

# Aquis ULTRAFLOW 300 Foam System Dimensional Drawings

| Component              |                                           |                                | See Page |
|------------------------|-------------------------------------------|--------------------------------|----------|
|                        | Overview of System                        |                                | 2        |
| Standard Components    | Control Box                               |                                | 3        |
|                        | Tellurus Control<br>Panel                 | 8 in                           | 4        |
|                        |                                           | 15 in                          | 5        |
|                        | Foam<br>Concentrate<br>System             | Relief Valve                   | 7        |
|                        |                                           | Wye Strainer                   |          |
|                        |                                           | Foam Concentrate Pump          |          |
|                        |                                           | Pressure Transducer            |          |
|                        |                                           | Foam Tank Level Switch         |          |
|                        |                                           | Water Pressure Transducer      |          |
|                        |                                           | Hydraulic Pump                 | 8        |
|                        |                                           | Hydraulic Motor                | 9        |
|                        |                                           | Oil Reservoir                  | 10       |
|                        | Hydraulic<br>System                       | Filter Head                    | 11       |
|                        |                                           | Oil Filter                     |          |
|                        |                                           | Oil Filter Life Indicator      |          |
|                        |                                           | Heat Exchanger                 | 12       |
|                        | Foam Concentrate Pump and Hydraulic Motor |                                | 13       |
|                        | Valves                                    | 1 in DLA                       | 14       |
|                        |                                           | 2 in DLA, 237 GPM Flow         | 15       |
|                        |                                           | 2 in DLA, 373 GPM Flow         | 16       |
|                        |                                           | Supply Tank Fill               | 17       |
|                        |                                           | Priming Valve                  | 18       |
|                        | Cables                                    |                                | 19       |
| Optional<br>Components | Valves                                    | Concentrate Transfer           | 20       |
|                        |                                           | 1 in Low Flow By-Pass Assembly | 21       |
|                        |                                           | 2 in Low Flow By-Pass Assembly | 22       |
|                        | Manual Override Control Panel             |                                | 23       |
|                        | Additional I/O Node                       |                                | 24       |