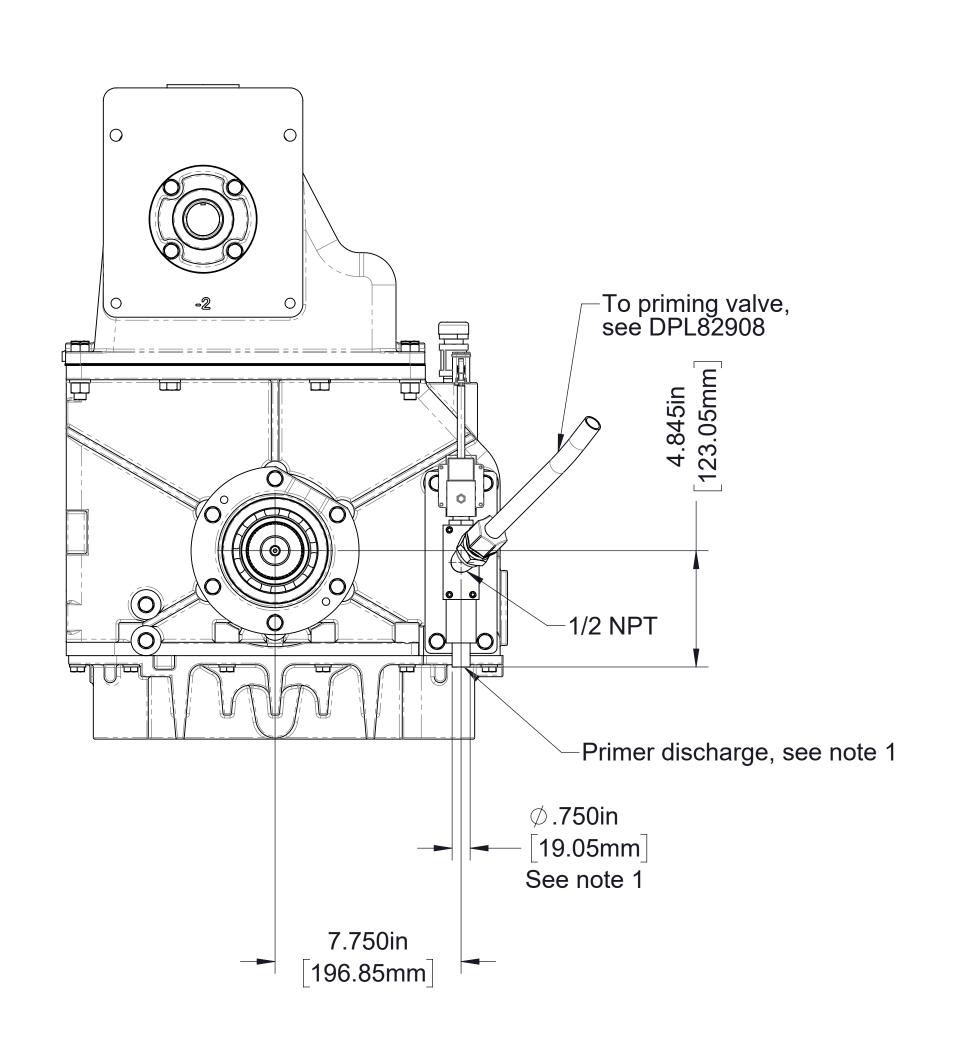

## **Venturis Air Primer Dimensional Drawings**

| Mounting                               | Transmission Model                | See Sheet  |                  |
|----------------------------------------|-----------------------------------|------------|------------------|
|                                        |                                   | Air Primer | Panel Activation |
| On the Transmission or PTO by Waterous | C20, C21, C22, C23 Series         | 2          | 5                |
|                                        | TC20, TC21, TC22, TC23 Series PTO | 3          |                  |
| By the OEM                             | All                               | 4          |                  |

C20, C21, C22, C23 Series Transmission

Air Primer Mounted by the OEM

Push-Button (Mounting Hardware Included)

**Panel Hole Layout** 

Rocker Switch (Mounting Hardware Included)

**Pressure Switch**