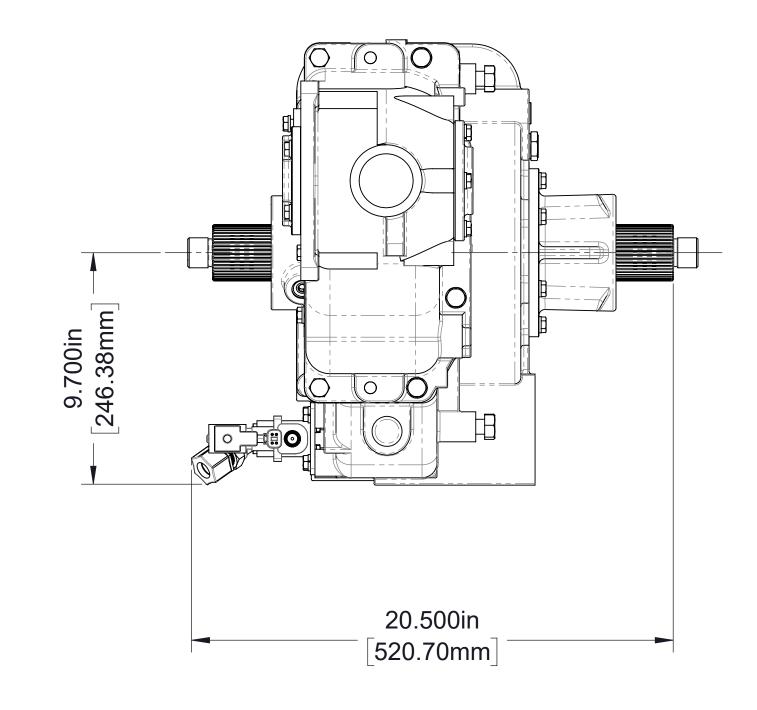

## **Venturis Air Primer Dimensional Drawings**

| Mounting                               | Transmission Model                | See Sheet  |                  |
|----------------------------------------|-----------------------------------|------------|------------------|
|                                        |                                   | Air Primer | Panel Activation |
| On the Transmission or PTO by Waterous | C20, C21, C22, C23 Series         | 2          | 5                |
|                                        | TC20, TC21, TC22, TC23 Series PTO | 3          |                  |
| By the OEM                             | All                               | 4          |                  |

C20, C21, C22, C23 Series Transmission

Air Primer Mounted by the OEM

Push-Button (Mounting Hardware Included)

**Panel Hole Layout** 

Rocker Switch (Mounting Hardware Included)

**Pressure Switch**