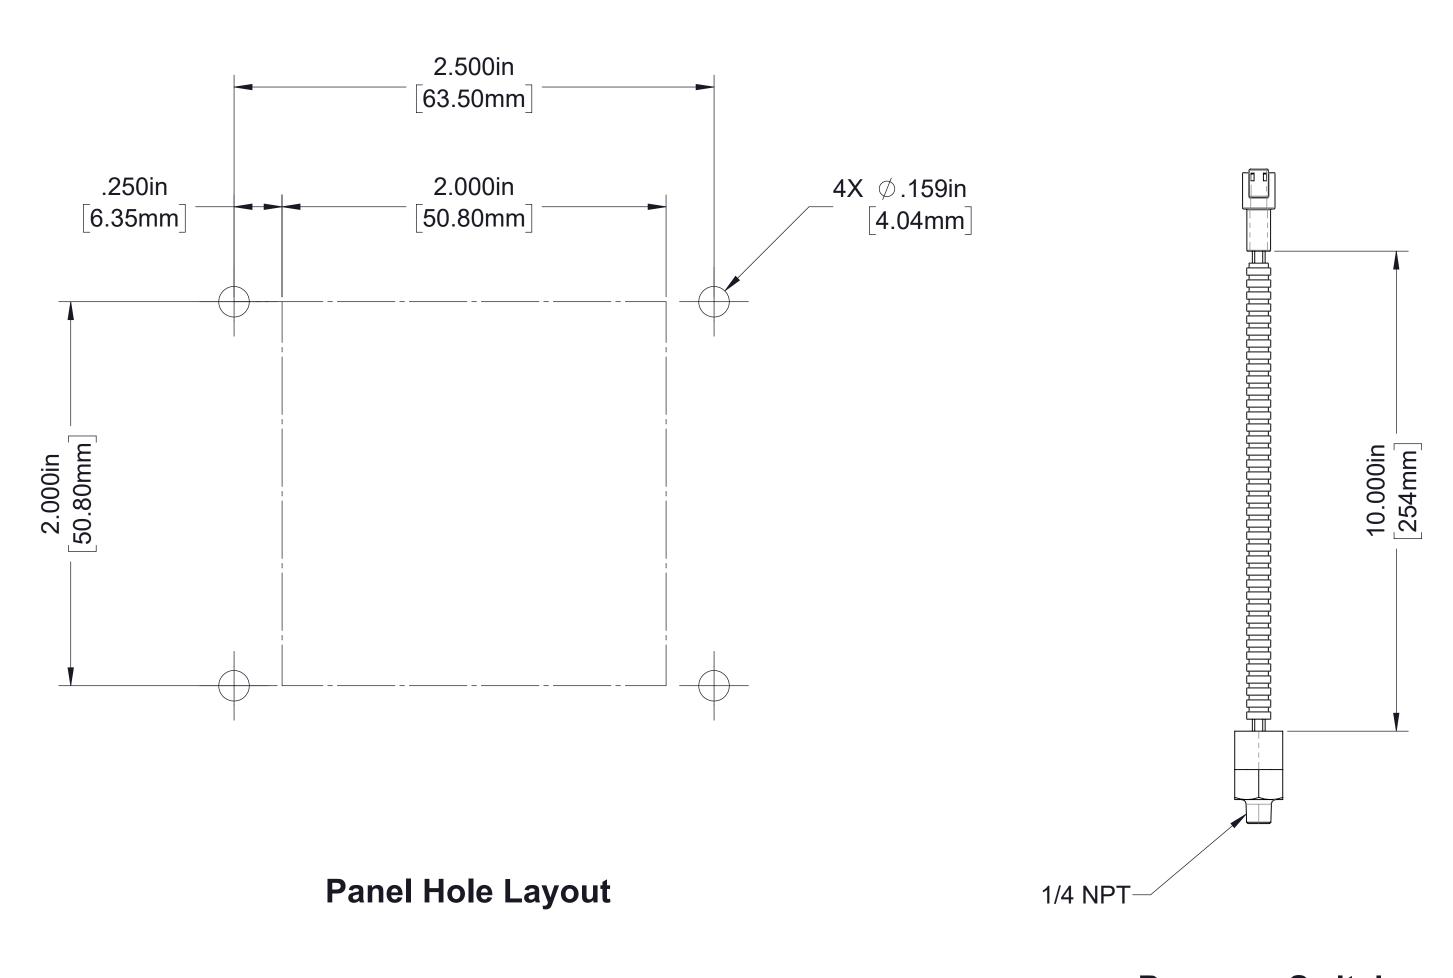

C20, C21, C22, C23 Series Transmission

Air Primer Mounted by the OEM

Push-Button (Mounting Hardware Included)

**Panel Hole Layout** 

Rocker Switch (Mounting Hardware Included)

**Pressure Switch**