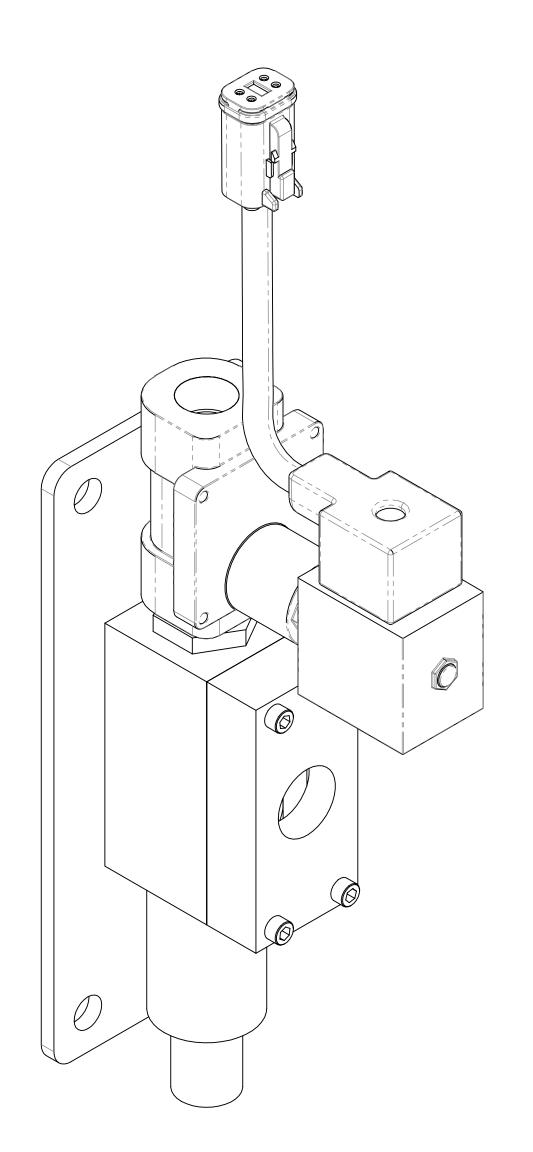

C20, C21, C22, C23 Series Transmission

Air Primer Mounted by the OEM

Push-Button (Mounting Hardware Included)

**Panel Hole Layout** 

Rocker Switch (Mounting Hardware Included)

**Pressure Switch**