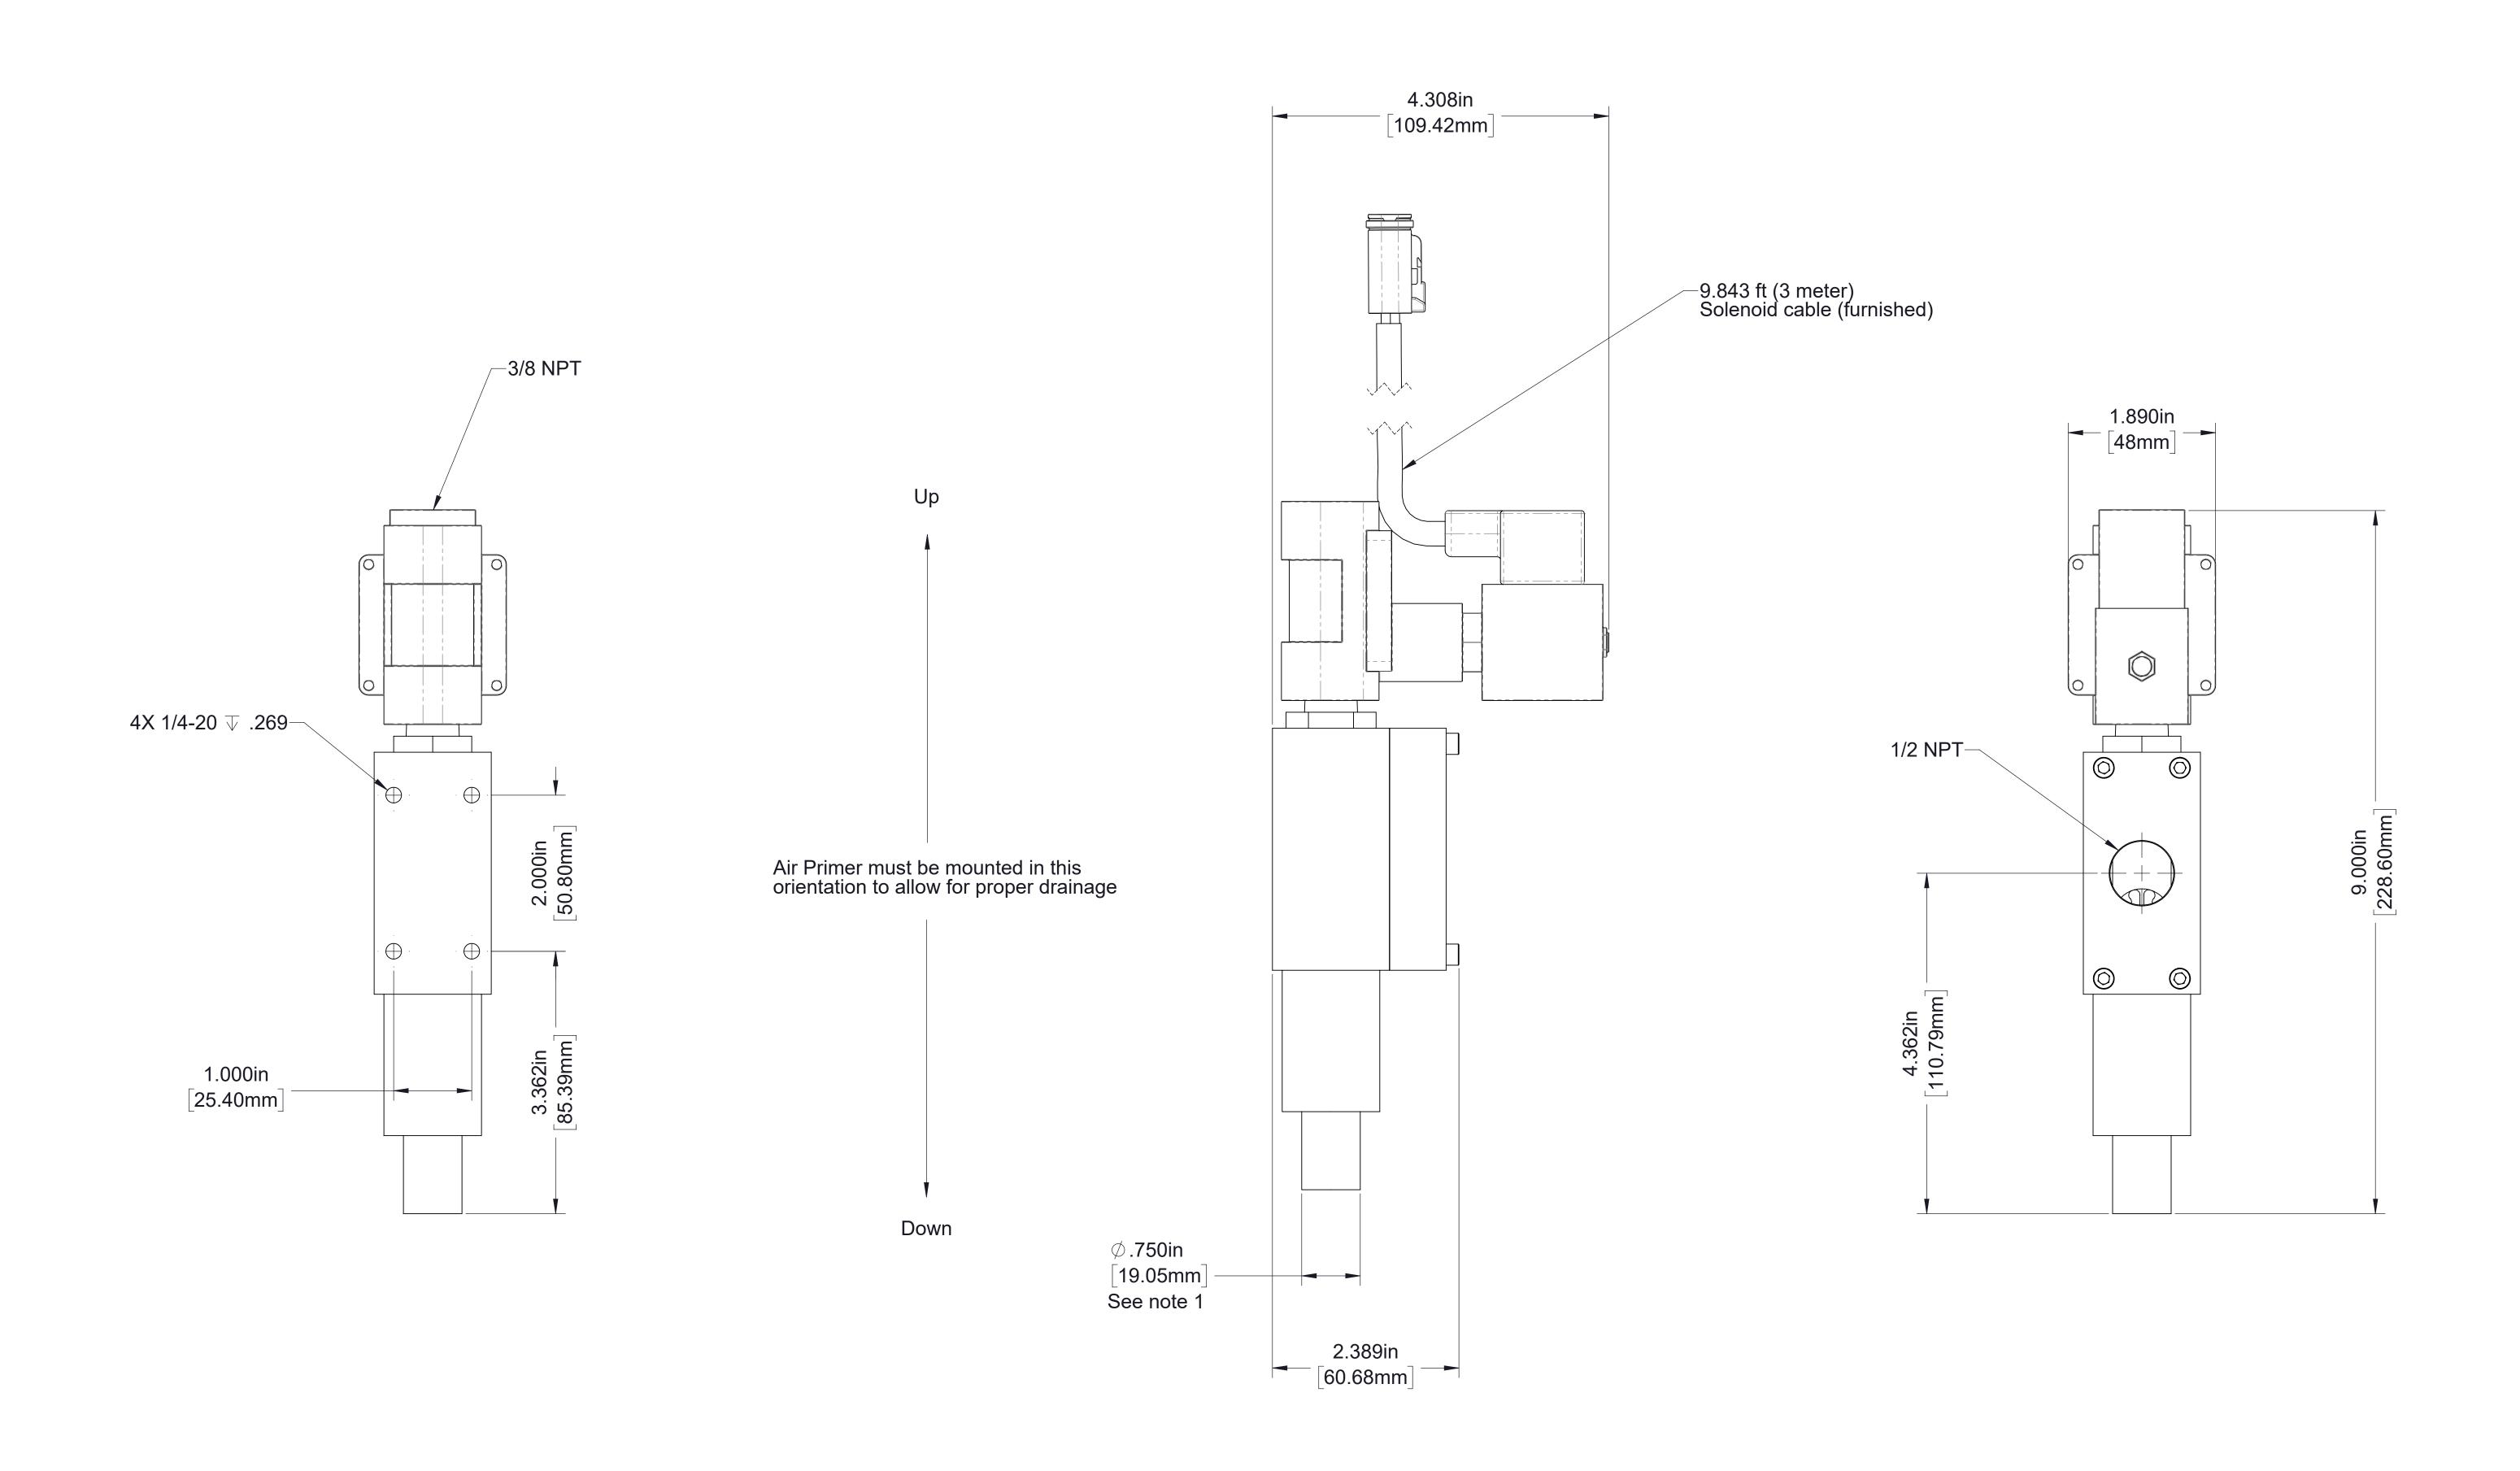

## **Venturis Air Primer Dimensional Drawings**

| Mounting                               | Transmission Model                | See Sheet  |                  |
|----------------------------------------|-----------------------------------|------------|------------------|
|                                        |                                   | Air Primer | Panel Activation |
| On the Transmission or PTO by Waterous | C20, C21, C22, C23 Series         | 2          | 5                |
|                                        | TC20, TC21, TC22, TC23 Series PTO | 3          |                  |
| By the OEM                             | All                               | 4          |                  |

C20, C21, C22, C23 Series Transmission

Air Primer Mounted by the OEM

Push-Button (Mounting Hardware Included)

**Panel Hole Layout** 

Rocker Switch (Mounting Hardware Included)

**Pressure Switch**