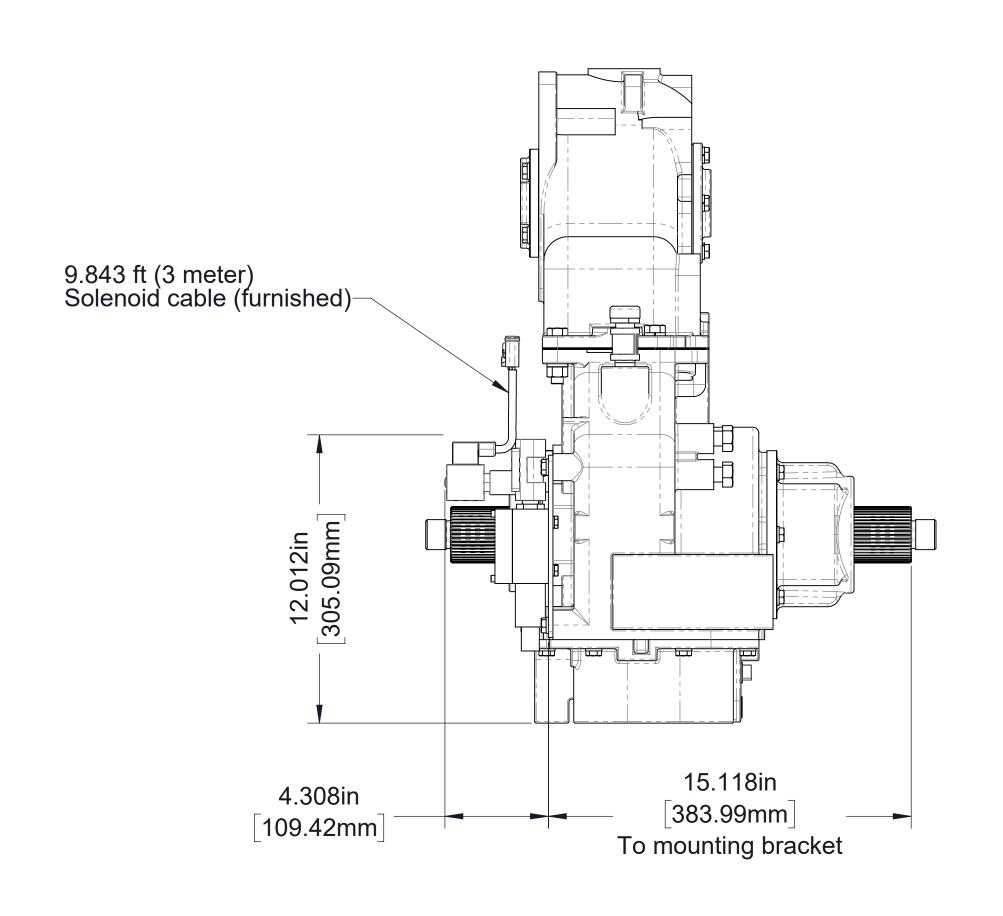

## **Venturis Air Primer Dimensional Drawings**

| Mounting                               | Transmission Model                | See Sheet  |                  |
|----------------------------------------|-----------------------------------|------------|------------------|
|                                        |                                   | Air Primer | Panel Activation |
| On the Transmission or PTO by Waterous | C20, C21, C22, C23 Series         | 2          | 5                |
|                                        | TC20, TC21, TC22, TC23 Series PTO | 3          |                  |
| By the OEM                             | All                               | 4          |                  |

C20, C21, C22, C23 Series Transmission

Air Primer Mounted by the OEM

Push-Button (Mounting Hardware Included)

**Panel Hole Layout** 

Rocker Switch (Mounting Hardware Included)

**Pressure Switch**