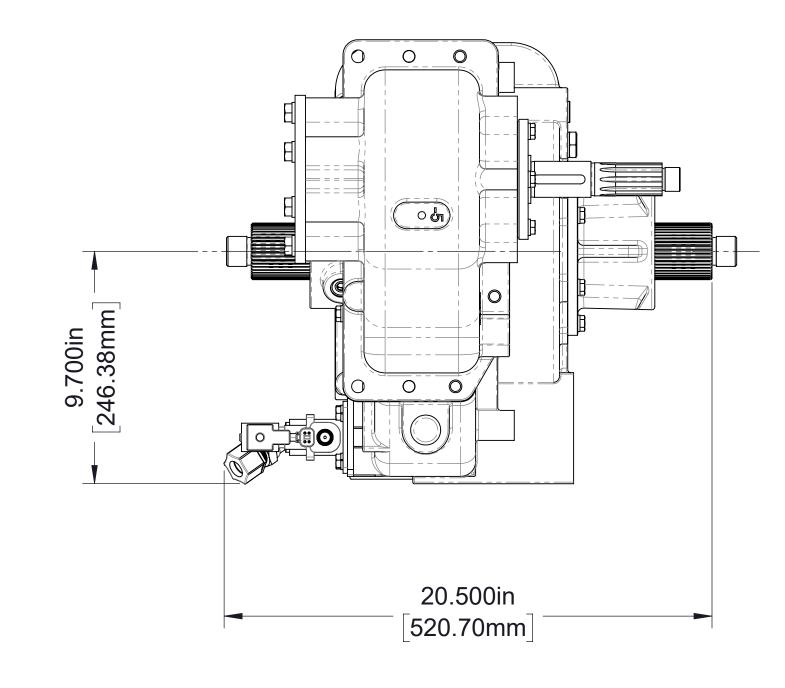

## **Venturis Air Primer Dimensional Drawings**

| Mounting                               | Transmission Model                | See Sheet  |                  |
|----------------------------------------|-----------------------------------|------------|------------------|
|                                        |                                   | Air Primer | Panel Activation |
| On the Transmission or PTO by Waterous | C20, C21, C22, C23 Series         | 2          | 5                |
|                                        | TC20, TC21, TC22, TC23 Series PTO | 3          |                  |
| By the OEM                             | All                               | 4          |                  |