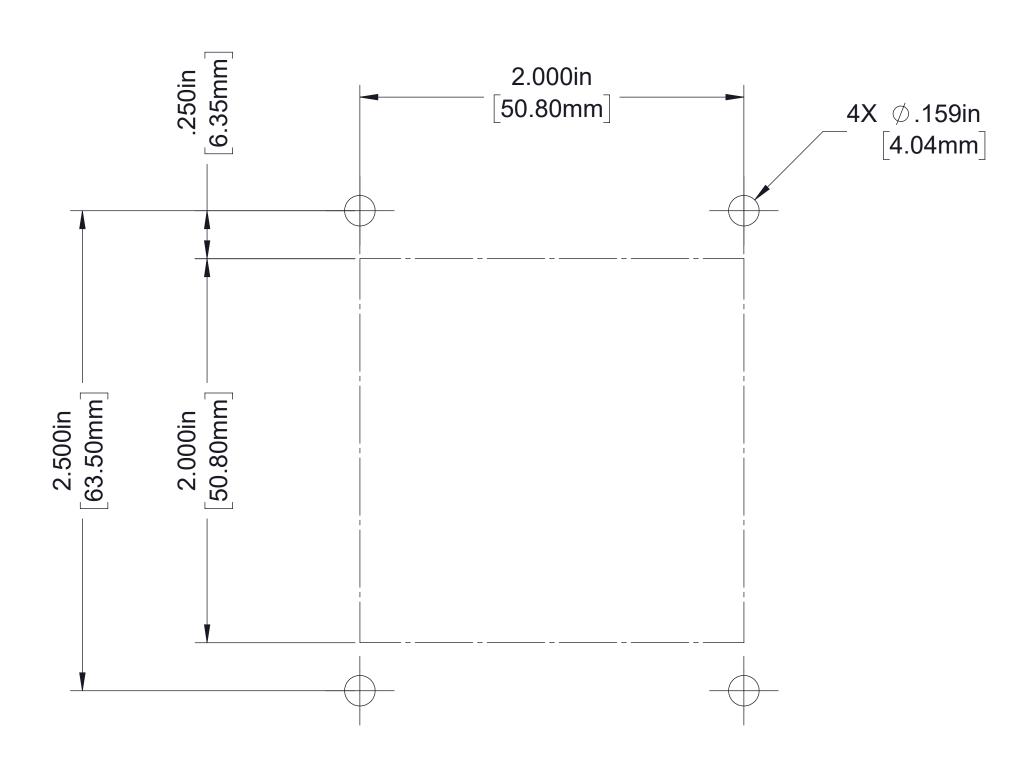

C20, C21, C22, C23 Series Transmission

Air Primer Mounted by the OEM

Push-Button (Mounting Hardware Included)

**Panel Hole Layout** 

Rocker Switch (Mounting Hardware Included)

**Pressure Switch**