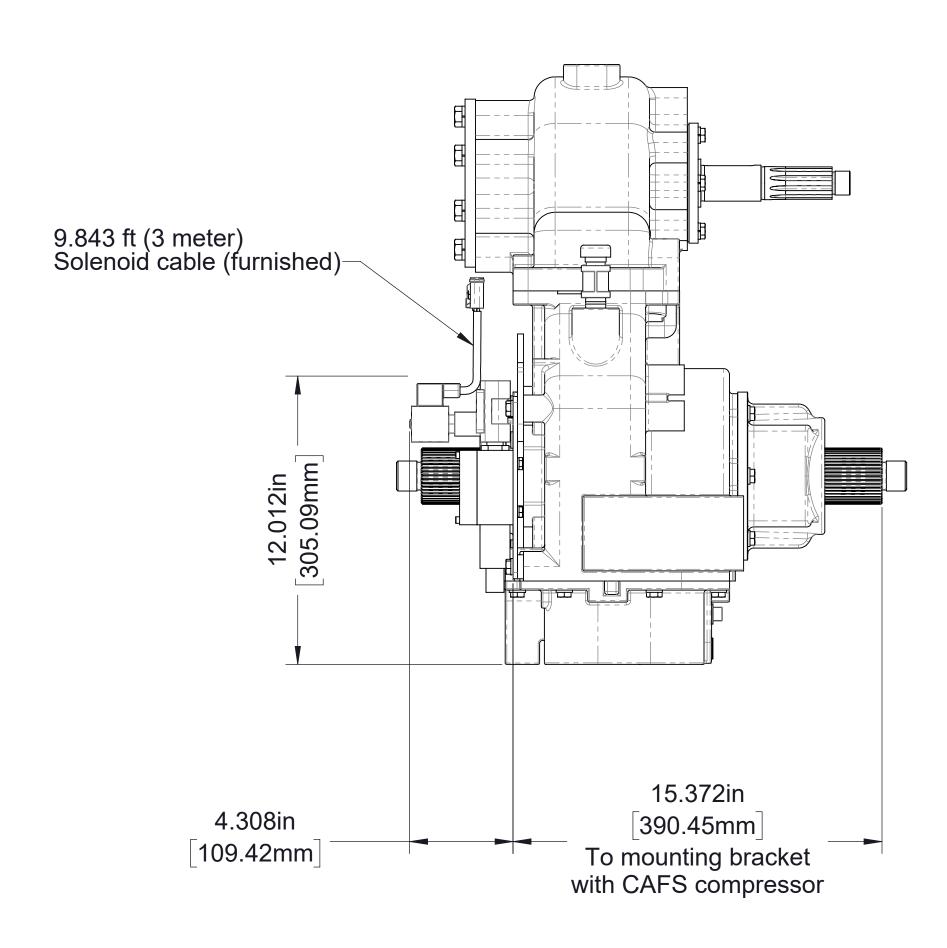

## **Venturis Air Primer Dimensional Drawings**

| Mounting                               | Transmission Model                | See Sheet  |                  |
|----------------------------------------|-----------------------------------|------------|------------------|
|                                        |                                   | Air Primer | Panel Activation |
| On the Transmission or PTO by Waterous | C20, C21, C22, C23 Series         | 2          | 5                |
|                                        | TC20, TC21, TC22, TC23 Series PTO | 3          |                  |
| By the OEM                             | All                               | 4          |                  |