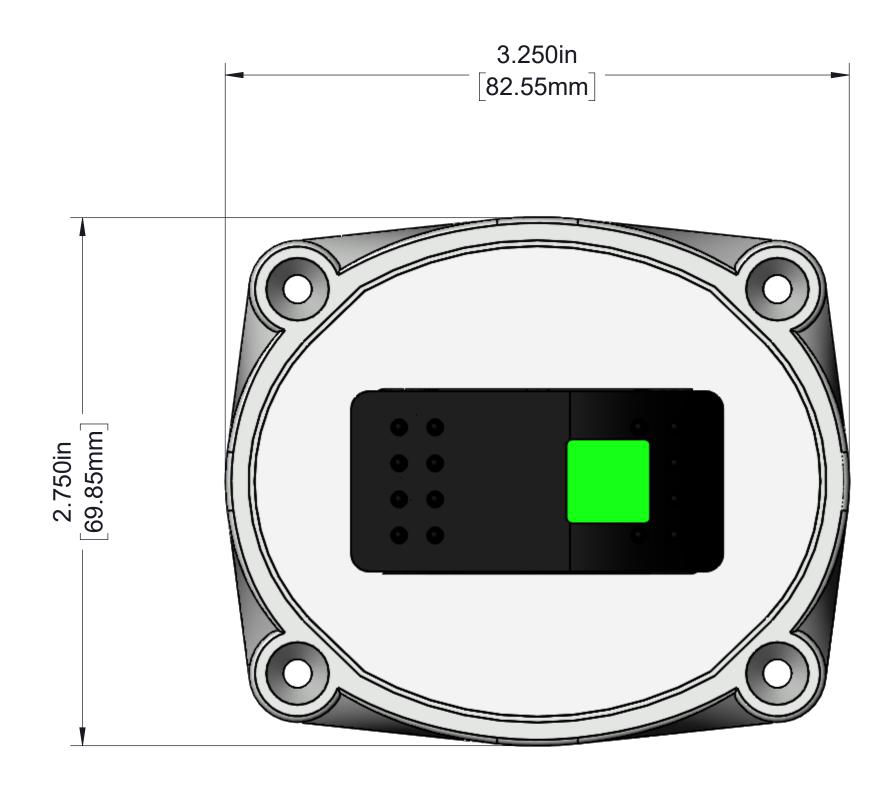

C20, C21, C22, C23 Series Transmission

Air Primer Mounted by the OEM

Push-Button (Mounting Hardware Included)

**Panel Hole Layout** 

Rocker Switch (Mounting Hardware Included)

**Pressure Switch**