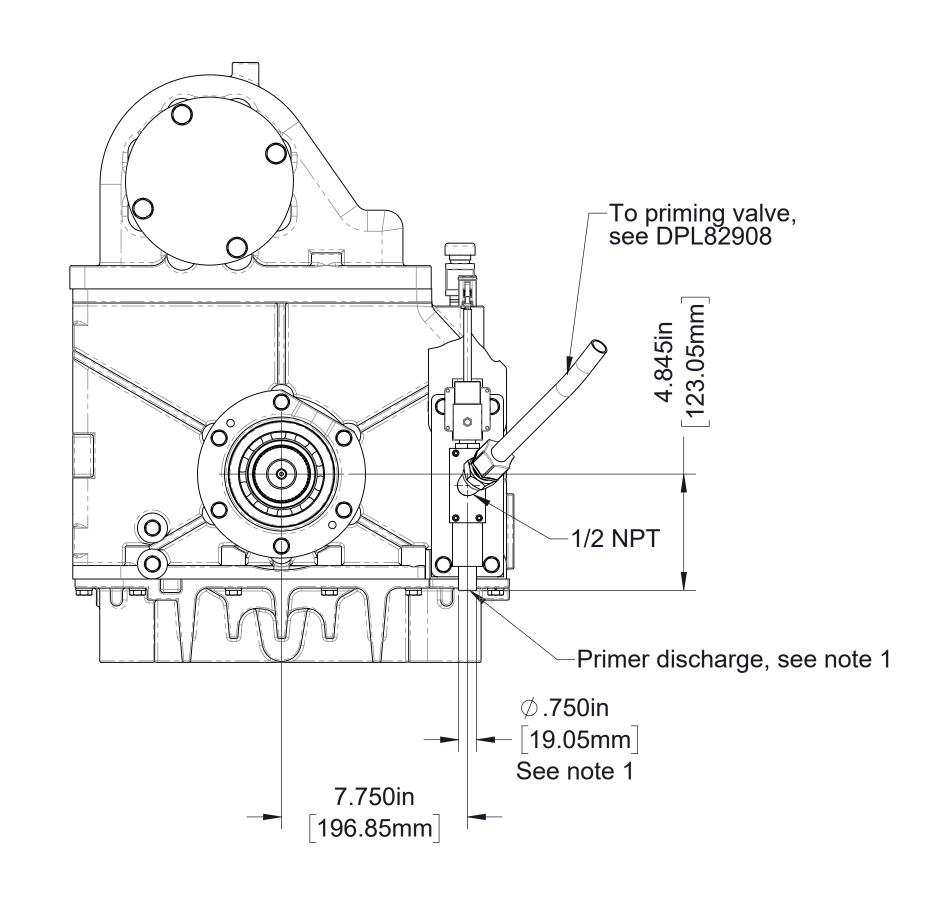

## **Venturis Air Primer Dimensional Drawings**

| Mounting                               | Transmission Model                | See Sheet  |                  |
|----------------------------------------|-----------------------------------|------------|------------------|
|                                        |                                   | Air Primer | Panel Activation |
| On the Transmission or PTO by Waterous | C20, C21, C22, C23 Series         | 2          | 5                |
|                                        | TC20, TC21, TC22, TC23 Series PTO | 3          |                  |
| By the OEM                             | All                               | 4          |                  |