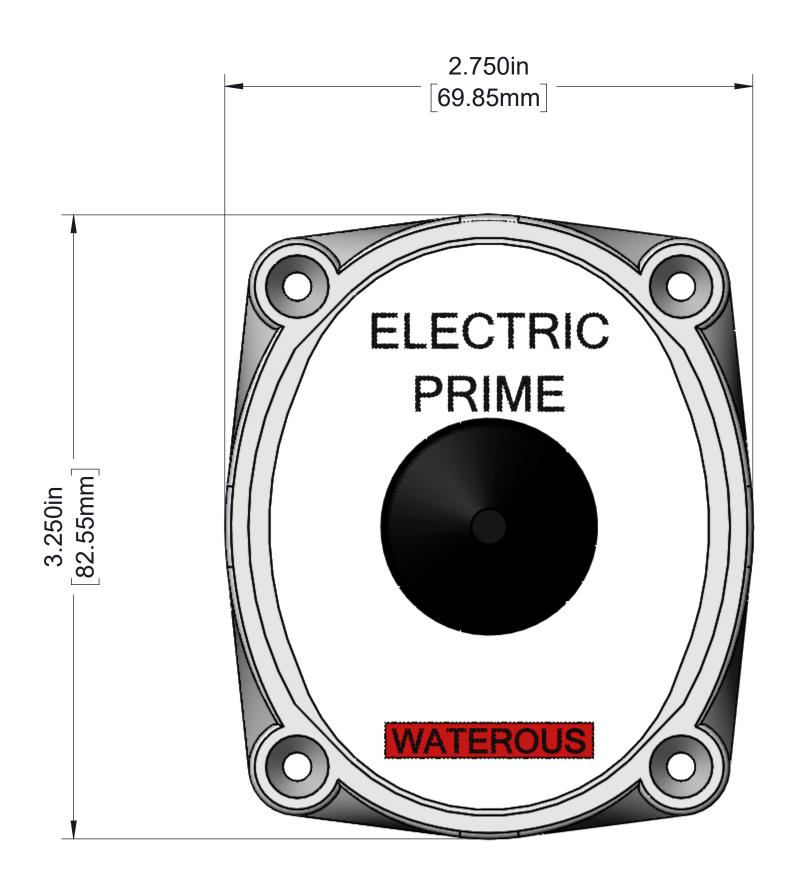

C20, C21, C22, C23 Series Transmission

Air Primer Mounted by the OEM

Push-Button (Mounting Hardware Included)

**Panel Hole Layout** 

Rocker Switch (Mounting Hardware Included)

**Pressure Switch**