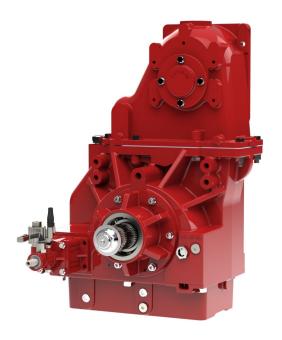

## Introduction of the New C22 Chain-Drive Transmission

Continuing our innovations and product enhancements, Waterous introduces the new C22 Chain-Drive Transmission that will replace the current C20 Chain-Drive Transmission on orders beginning January 1, 2023. The C22 Generation allows for Waterous pumps/transmission configurations to fit into medium-duty type apparatus. Other features and enhancements are listed below:

## **Features and Enhancements:**

- Smaller size fits between medium-duty chassis frame rails
- Increased shaft torque rating: Increased from 16,000 to 19,000 ft-lbs
- Higher driveline speed capability using high-speed ball bearings
- Robust housing and improved structural integrity
- Improved mounting application of primer angled at 8 degrees to improve draining
- Electronic tachometer option is not available.
- Interchangeability between the C20 Transmission using the same chain widths, ratios and drops
- Optional transmission oil cooler kit