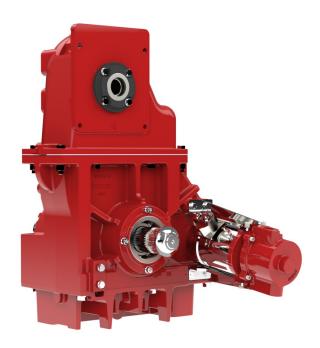

## Introduction of the New C22 Chain-Drive Transmission

Continuing our innovations and product enhancements, Waterous introduces the new C22 Chain-Drive Transmission that will replace the current C20 Chain-Drive Transmission on orders beginning January 1, 2023. The C22 Generation allows for Waterous pumps/transmission configurations to fit into medium-duty type apparatus. Other features and enhancements are listed below:

## **Features and Enhancements:**

- Smaller size fits between medium-duty chassis frame rails
- Increased shaft torque rating: Increased from 16,000 to 19,000 ft-lbs
- Higher driveline speed capability using high-speed ball bearings
- Robust housing and improved structural integrity
- Improved mounting application of primer angled at 8 degrees to improve draining
- Electronic tachometer option is not available.
- Interchangeability between the C20 Transmission using the same chain widths, ratios and drops
- Optional transmission oil cooler kit