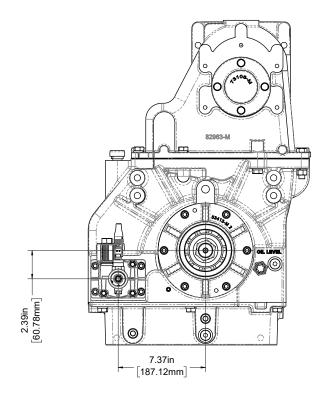

## **PRIMING PUMP MOUNTING**

ALL DIMENSIONS SHOWN AS INCH/MILLIMETER

**C20 TRANSMISSION** 

**C22 TRANSMISSION** 