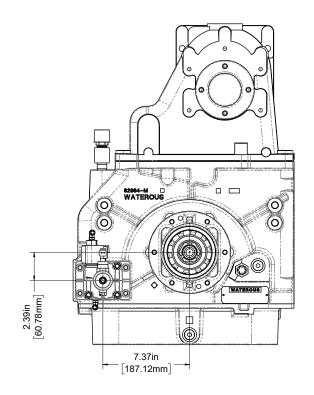

chassis frame rails
- Increased shaft torque rating: Increased from 16,000 to 19,000 ft-lbs
- · Higher driveline speed capability using high-speed ball bearings
- Robust housing and improved structural integrity
- Improved mounting application of primer angled at 8 degrees to improve draining
- Electronic Tachometer option is not available
- Interchangeability between the C20 Transmission using the same chain widths, ratios and drops
- · Optional transmission oil cooler kit

#### **CASE ENVELOPE DIMENSIONS**

ALL DIMENSIONS SHOWN AS INCH/MILLIMETER



## **C20 TRANSMISSION**



**C22 TRANSMISSION** 



## **PRIMING PUMP MOUNTING**

ALL DIMENSIONS SHOWN AS INCH/MILLIMETER



**C20 TRANSMISSION** 

**C22 TRANSMISSION** 

#### SHIFT UNIT DIMENSIONS

ALL DIMENSIONS SHOWN AS INCH/MILLIMETER





**C20 TRANSMISSION** 





**C22 TRANSMISSION**