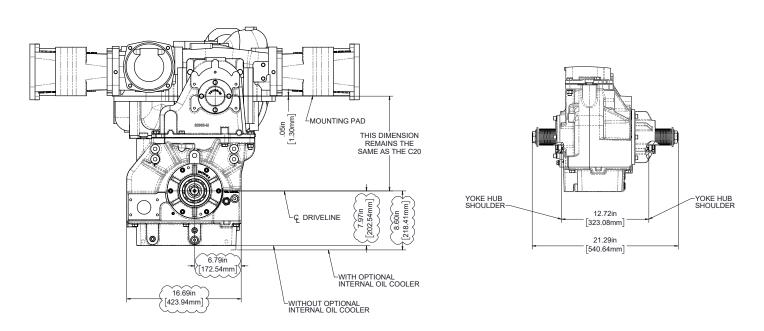

#### **CASE ENVELOPE DIMENSIONS**

ALL DIMENSIONS SHOWN AS INCH/MILLIMETER

## **C20 TRANSMISSION**

**C22 TRANSMISSION** 