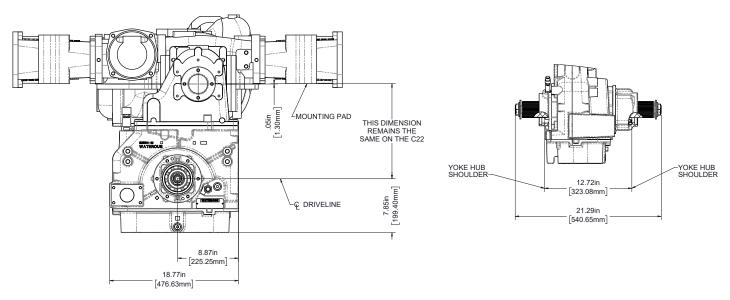

#### **CASE ENVELOPE DIMENSIONS**

ALL DIMENSIONS SHOWN AS INCH/MILLIMETER

## **C20 TRANSMISSION**

**C22 TRANSMISSION** 