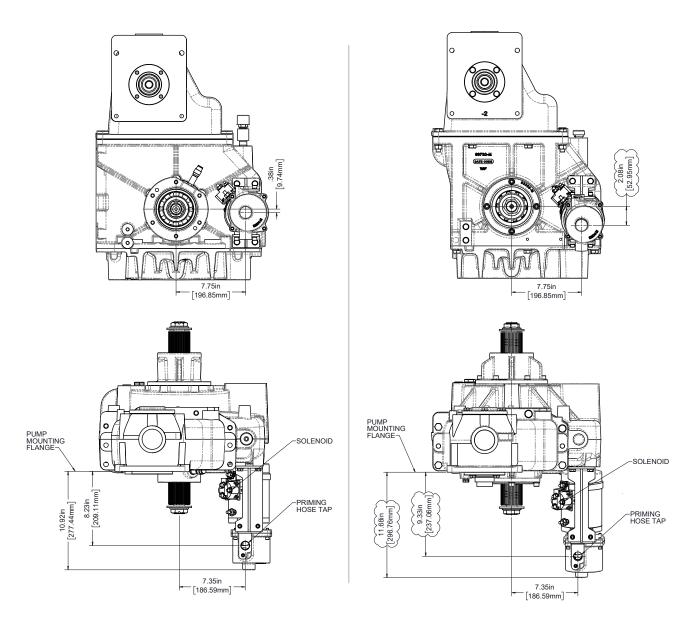

#### **CASE ENVELOPE DIMENSIONS**

ALL DIMENSIONS SHOWN AS INCH/MILLIMETER

## **C20 TRANSMISSION**

**C22 TRANSMISSION** 

## **PRIMING PUMP MOUNTING**

ALL DIMENSIONS SHOWN AS INCH/MILLIMETER

**C20 TRANSMISSION** 

**C22 TRANSMISSION** 