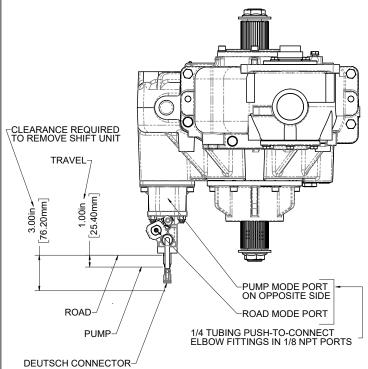

#### SHIFT UNIT DIMENSIONS

ALL DIMENSIONS SHOWN AS INCH/MILLIMETER

**C20 TRANSMISSION** 

**C22 TRANSMISSION** 