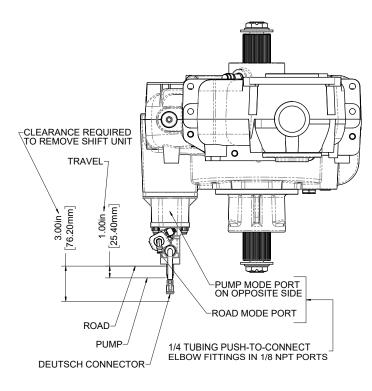

#### SHIFT UNIT DIMENSIONS

ALL DIMENSIONS SHOWN AS INCH/MILLIMETER

**C20 TRANSMISSION** 

**C22 TRANSMISSION** 