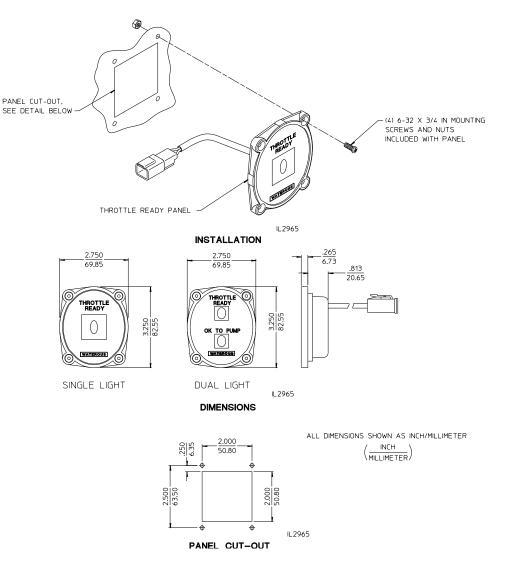

## New OK TO PUMP THROTTLE READY Panel Plate

Orders received after June 1, 2016 will have the new Dual Light OK TO PUMP / THROTTLE READY Panel Plate (P/N 63805) which replaces the Single Light THROTTLE READY Panel Plate (P/N 63334).

This change is due to the NFPA 1901,2016 Edition, Section 16.10.2.1.2.

The figure below shows both the Single Light and Dual Light. Both panels use the same panel cut-out dimensions but have different wiring as shown on page two.