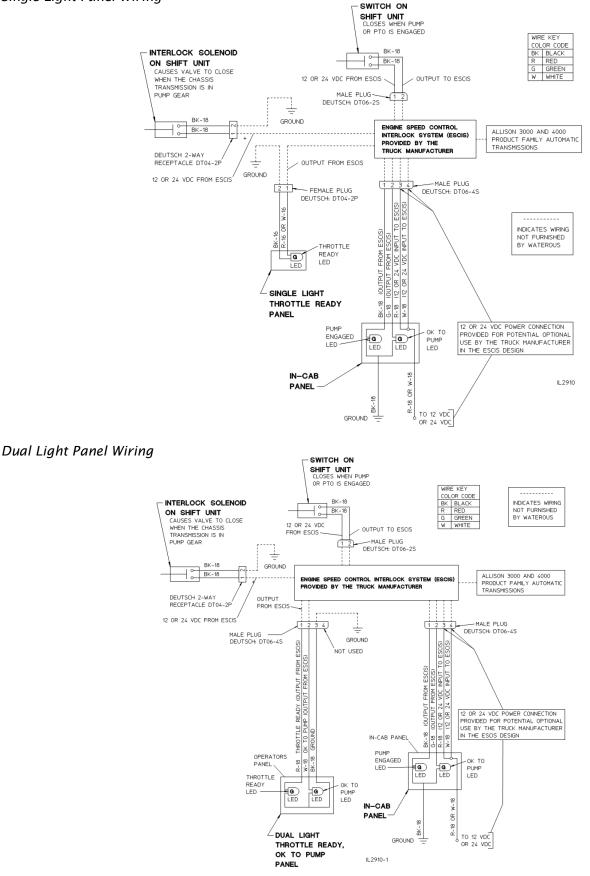

This change is due to the NFPA 1901,2016 Edition, Section 16.10.2.1.2.

The figure below shows both the Single Light and Dual Light. Both panels use the same panel cut-out dimensions but have different wiring as shown on page two.

## Single Light Panel Wiring