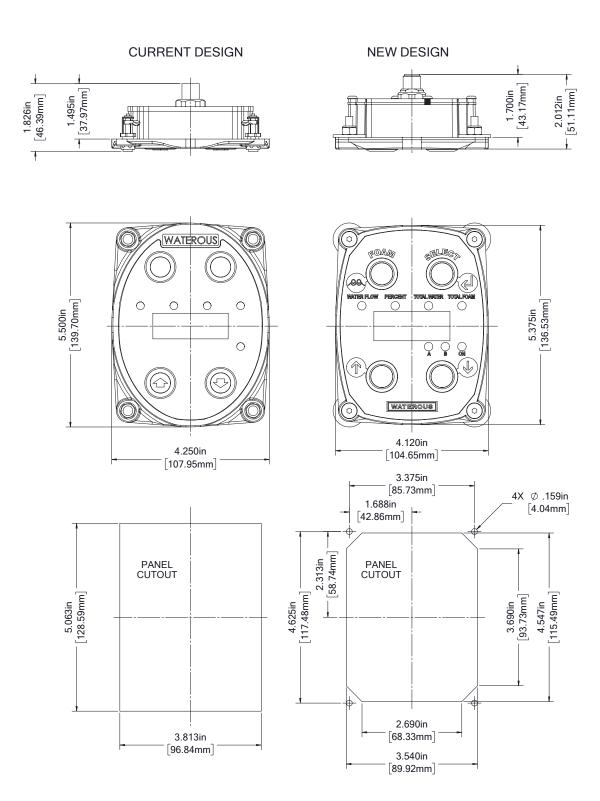

## New OIT used on Aquis<sup>™</sup> and Advantus<sup>®</sup> Models:

The new OIT was improved to feature better functionality and standardization between the Aquis and Advantus Models. The new OIT will fit in the existing OIT cutout using oversized washers (see diagrams on Page 2).

NOTE: This is for the digital panel only. Manual panel is unchanged.

NOTE: The information in this technical bulletin was current at the time of printing. Waterous reserves the right to change this information.