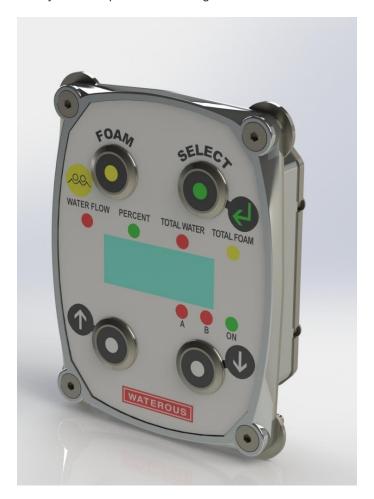

## New Operation Interface Terminal (OIT)

Available on orders entered on May 1, 2017.

## New OIT used on Aquis<sup>™</sup> and Advantus<sup>®</sup> Models:

The new OIT was improved to feature better functionality and standardization between the Aquis and Advantus Models. The new OIT will fit in the existing OIT cutout using oversized washers (see diagrams on Page 2).