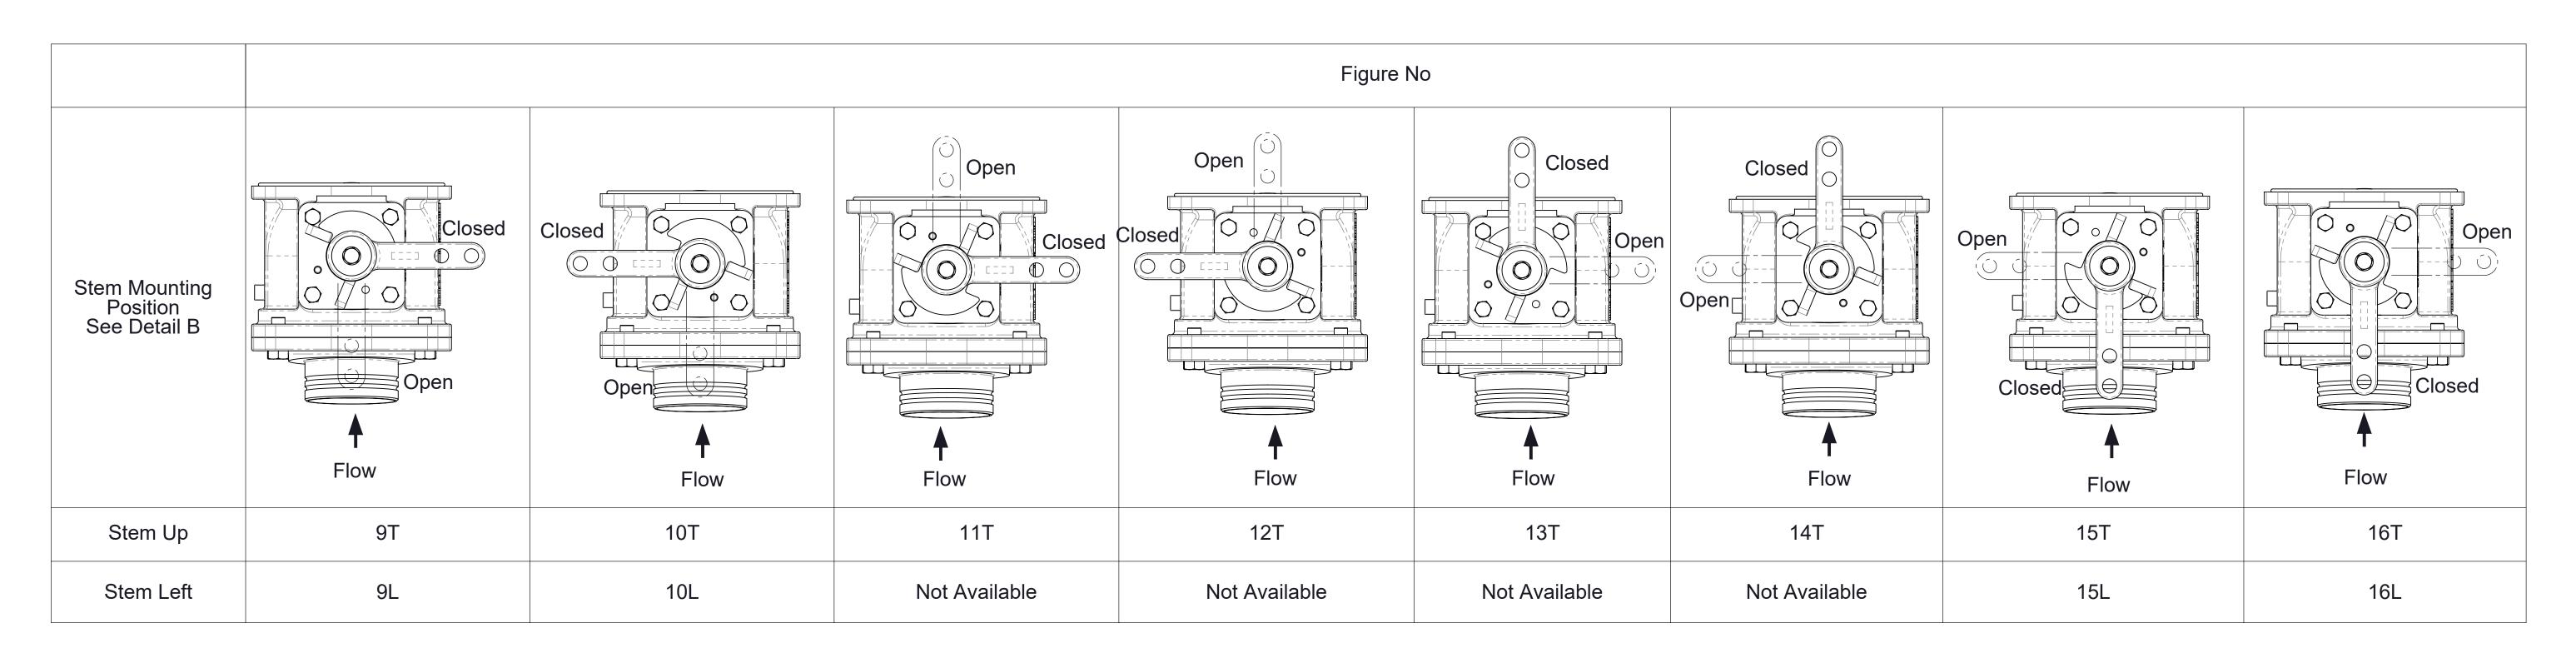

## Handle Open/Closed and Mounting Positions Angle Compensated Fitting Valve Part No's 83505-1B and 83505-1C

Detail B Stem Mounting Positions Letter "T" or "L" Added So That The Correct Angle Compensation Of The Fitting Is Maintained

### Notes:

When Ordering Supply The Following Information;

- A. Valve Part Number 83505.
- B. Suffixes Which Indicate:
  - a. Valve Fitting:
  - -1A: 4 in OD Non-Angled Compensated
  - -1B: 3-1/2 in OD Angled Compensated
  - -1C: 4 in OD Angle Compensated
  - b. Handle Open/Closed Position And Mounting (STEM) Position: See Page 3 (Valve Part No 83505-1A) See Page 4 (Valve Part No 83505-1B & 83505-1C)
- c. Part Number Example;
  - 83505-1A.8 83505-1B.8T