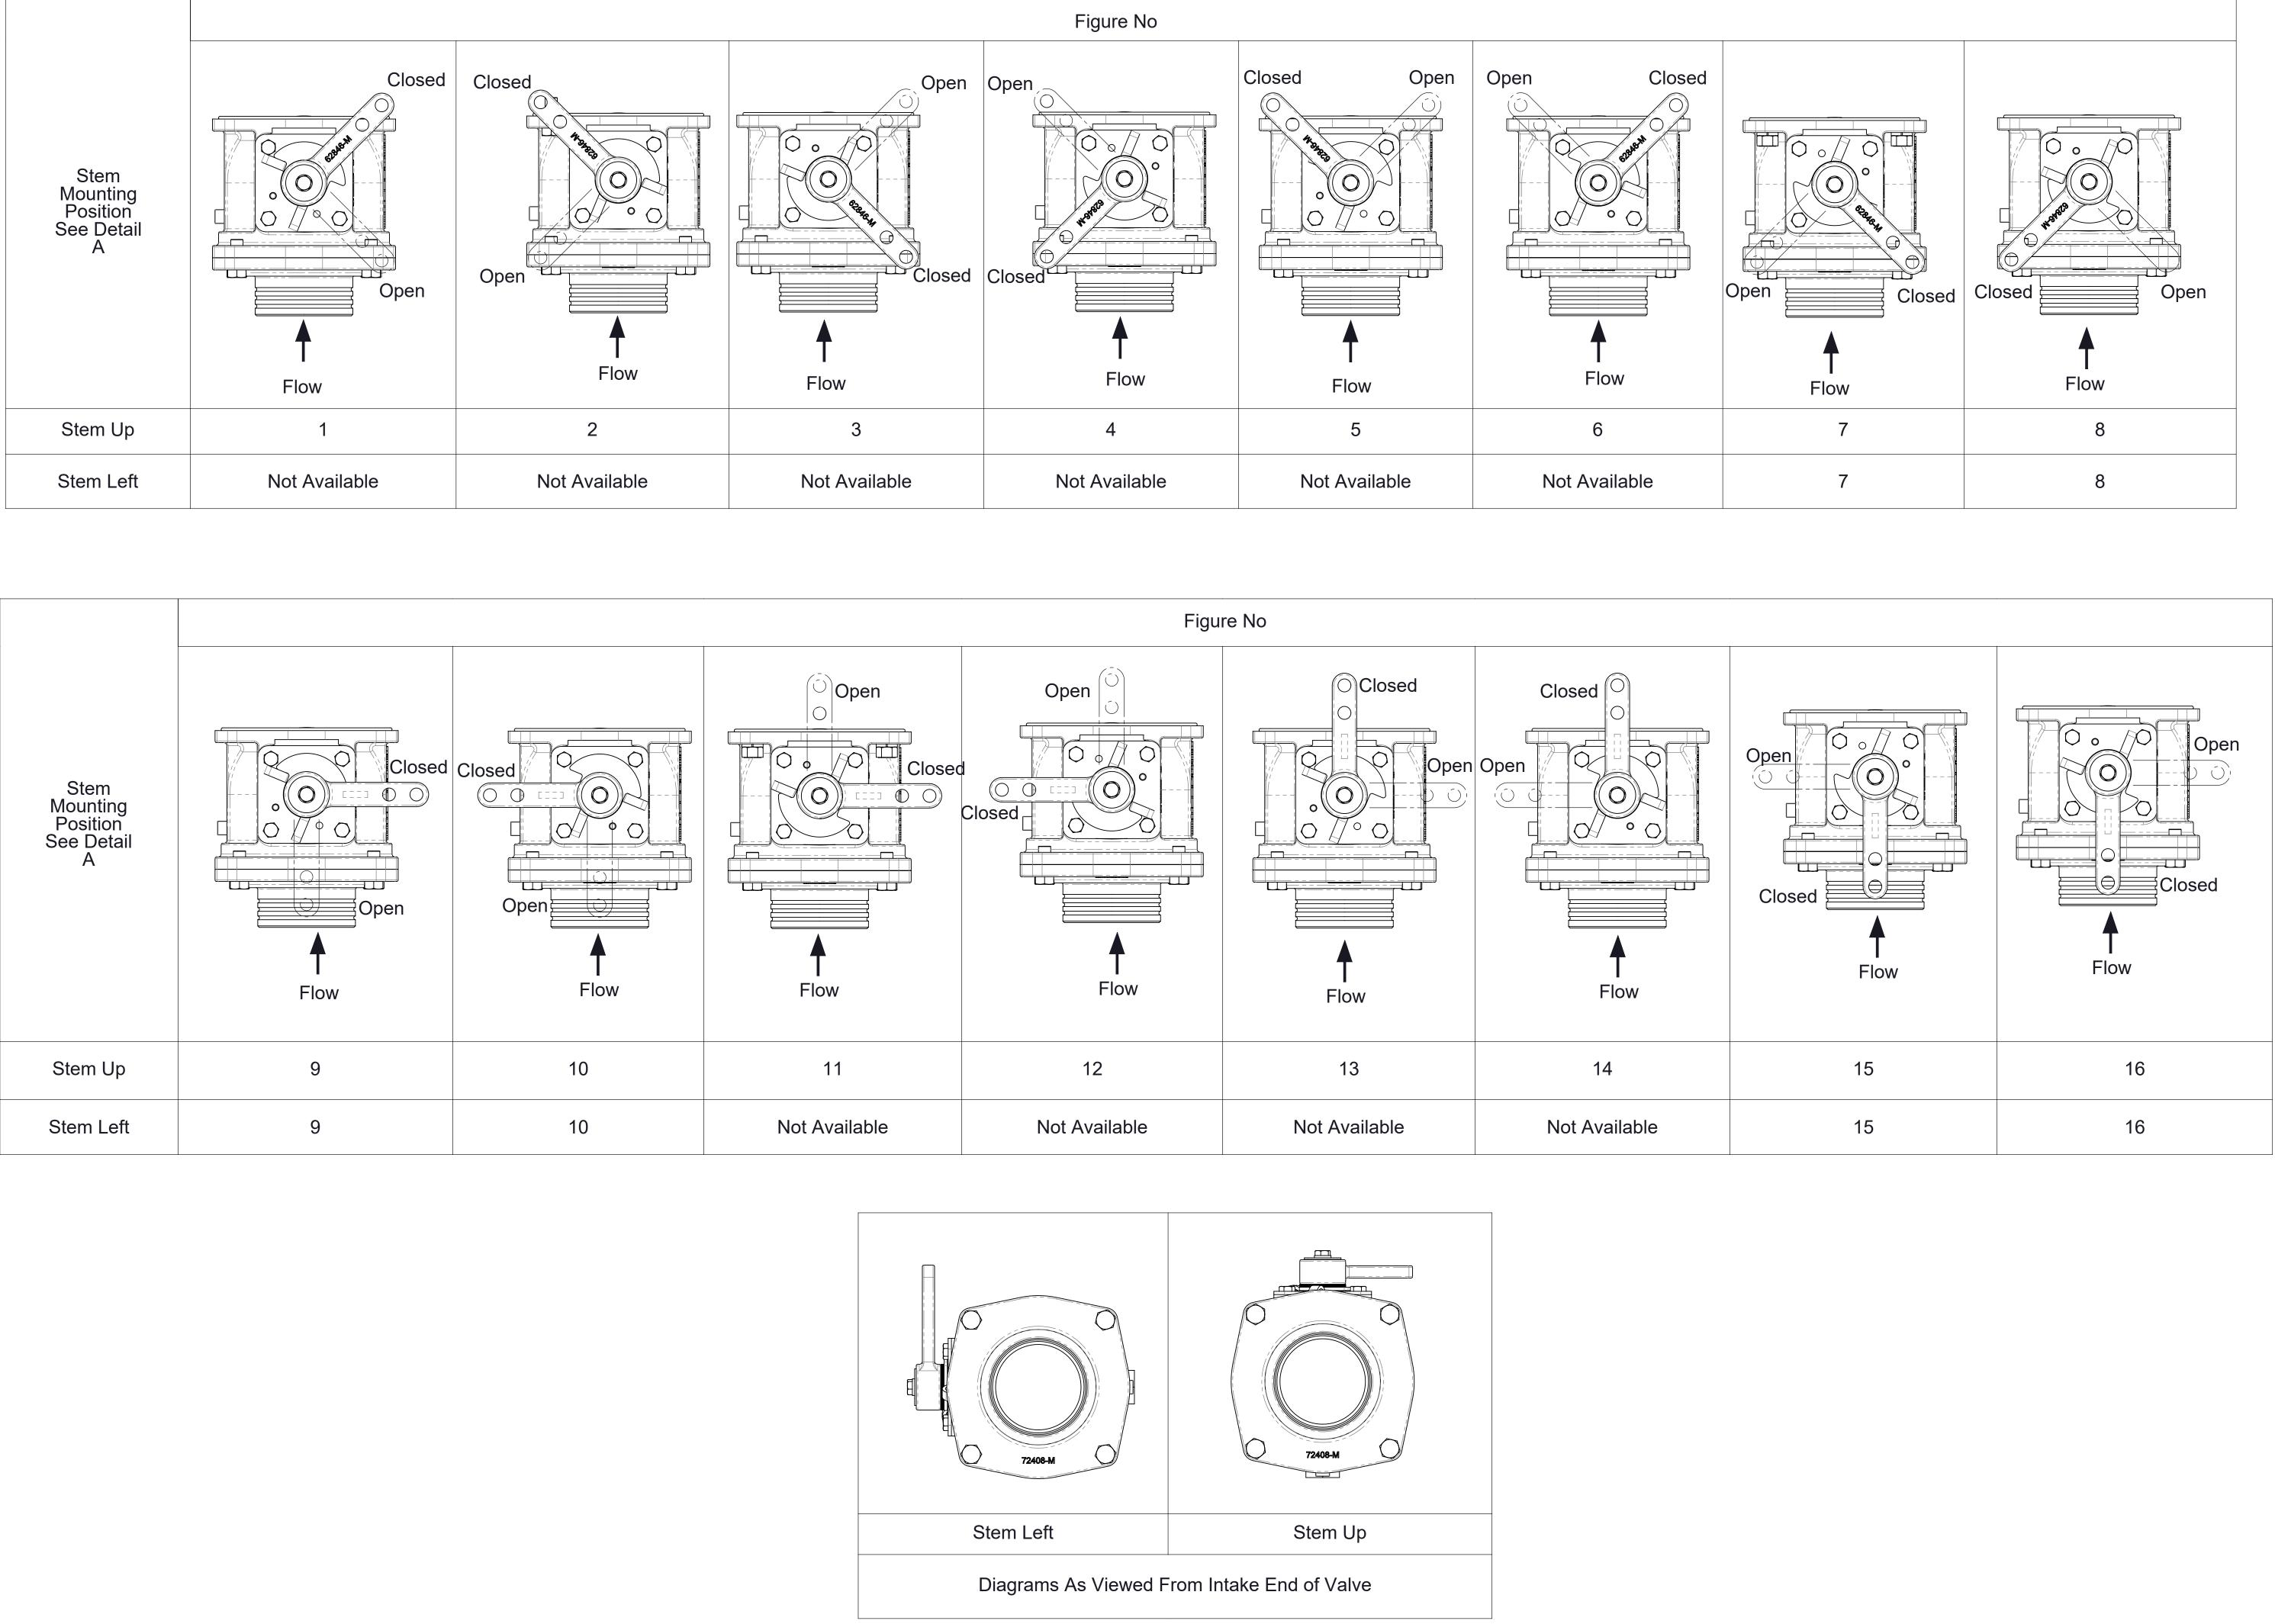

### Notes:

When Ordering Supply The Following Information;

- A. Valve Part Number 83505.
- B. Suffixes Which Indicate:
  - a. Valve Fitting:
  - -1A: 4 in OD Non-Angled Compensated
  - -1B: 3-1/2 in OD Angled Compensated
  - -1C: 4 in OD Angle Compensated
  - b. Handle Open/Closed Position And Mounting (STEM) Position: See Page 3 (Valve Part No 83505-1A) See Page 4 (Valve Part No 83505-1B & 83505-1C)
- c. Part Number Example;
  - 83505-1A.8 83505-1B.8T

# Handle Open/Closed and Mounting Positions Non-Angle Compensated Fitting Valve Part No 83505-1A

**Detail A** Stem Mounting Positions Note: Obtained By Rotating Valve

DPL81962 Page 3 of 4