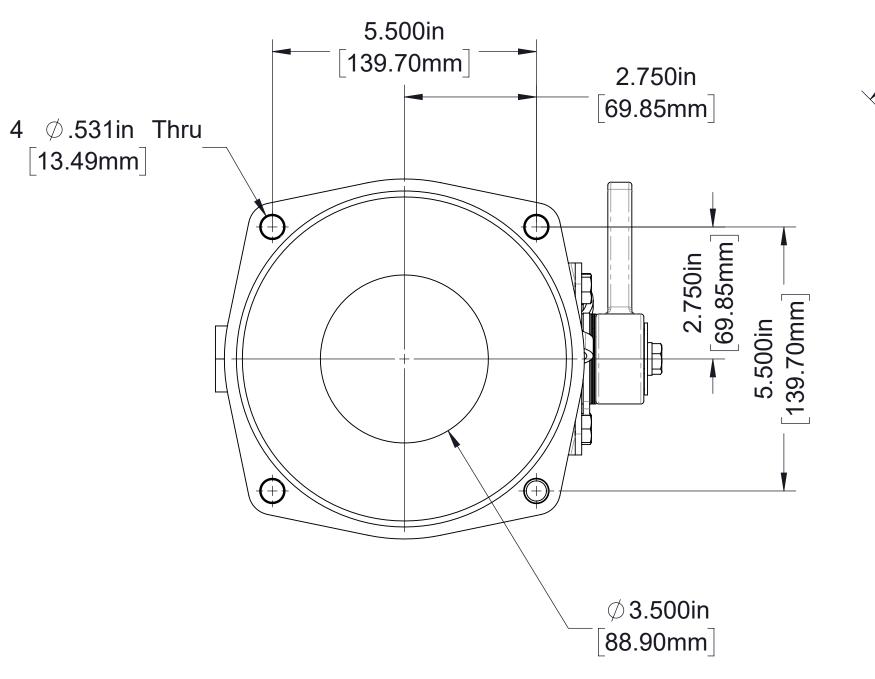

## Manual Tank to Pump Valve **Dimensional Drawings**

Valve Part No. 83505

Index:

| ltem                     |                                                                        | See Page |
|--------------------------|------------------------------------------------------------------------|----------|
|                          |                                                                        |          |
|                          |                                                                        | 2        |
|                          |                                                                        |          |
| Handle<br>ounting (Stem) | Non-Angle Compensated Fitting (Valve Part<br>No.83505-1A)              | 3        |
|                          | Angel Conpensated Fittings (Valve Part No's.<br>83505-1B and 83505-1C) | 4        |

### Notes:

When Ordering Supply The Following Information;

- A. Valve Part Number 83505.
- B. Suffixes Which Indicate:
  - a. Valve Fitting:
  - -1A: 4 in OD Non-Angled Compensated
  - -1B: 3-1/2 in OD Angled Compensated
  - -1C: 4 in OD Angle Compensated
  - b. Handle Open/Closed Position And Mounting (STEM) Position: See Page 3 (Valve Part No 83505-1A) See Page 4 (Valve Part No 83505-1B & 83505-1C)
- c. Part Number Example;
  - 83505-1A.8 83505-1B.8T