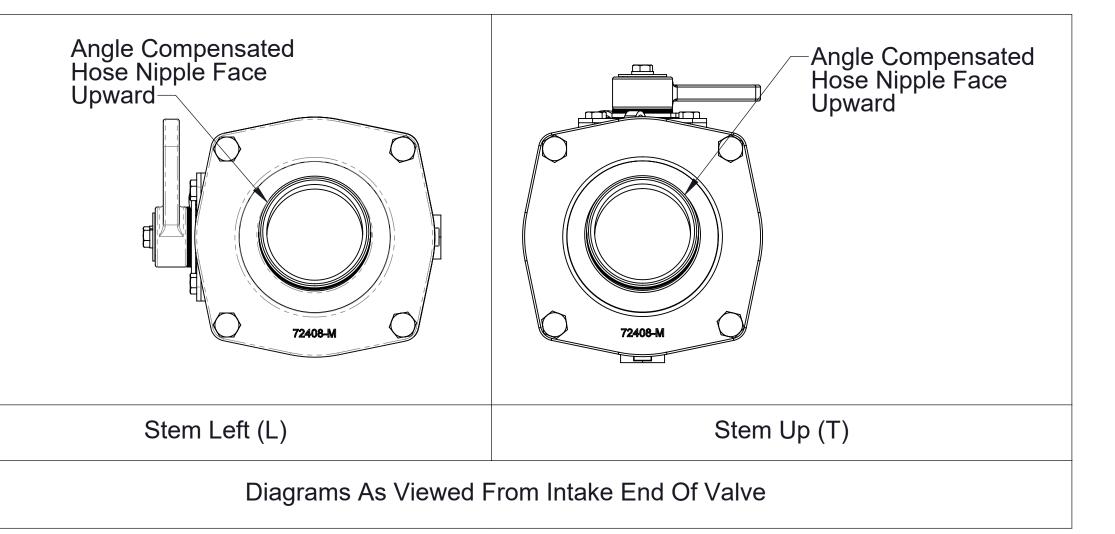

## Handle Open/Closed and Mounting Positions Angle Compensated Fitting Valve Part No's 83505-1B and 83505-1C

Detail B Stem Mounting Positions Letter "T" or "L" Added So That The Correct Angle Compensation Of The Fitting Is Maintained