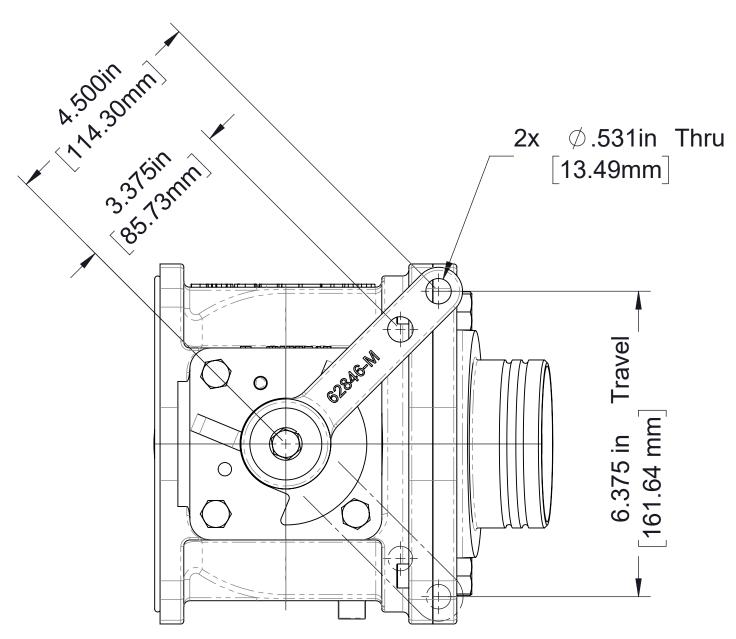

## Manual Tank to Pump Valve **Dimensional Drawings**

Valve Part No. 83505

Index:

| ltem                     |                                                                        | See Page |
|--------------------------|------------------------------------------------------------------------|----------|
|                          |                                                                        |          |
|                          |                                                                        | 2        |
|                          |                                                                        |          |
| Handle<br>ounting (Stem) | Non-Angle Compensated Fitting (Valve Part<br>No.83505-1A)              | 3        |
|                          | Angel Conpensated Fittings (Valve Part No's.<br>83505-1B and 83505-1C) | 4        |

### Notes:

When Ordering Supply The Following Information;

- A. Valve Part Number 83505.
- B. Suffixes Which Indicate:
  - a. Valve Fitting:
  - -1A: 4 in OD Non-Angled Compensated
  - -1B: 3-1/2 in OD Angled Compensated
  - -1C: 4 in OD Angle Compensated
  - b. Handle Open/Closed Position And Mounting (STEM) Position: See Page 3 (Valve Part No 83505-1A) See Page 4 (Valve Part No 83505-1B & 83505-1C)
- c. Part Number Example;
  - 83505-1A.8 83505-1B.8T