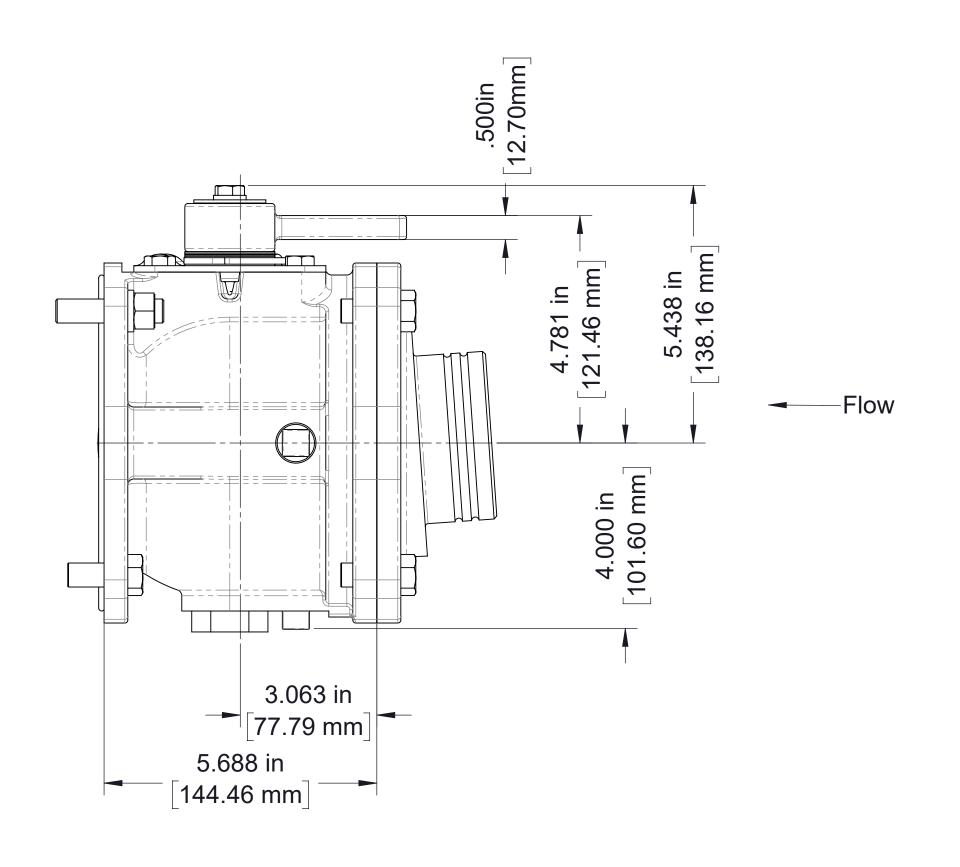

## Manual Tank to Pump Valve **Dimensional Drawings**

Valve Part No. 83505

Index:

| ltem                     |                                                                        | See Page |
|--------------------------|------------------------------------------------------------------------|----------|
|                          |                                                                        |          |
|                          |                                                                        | 2        |
|                          |                                                                        |          |
| Handle<br>ounting (Stem) | Non-Angle Compensated Fitting (Valve Part<br>No.83505-1A)              | 3        |
|                          | Angel Conpensated Fittings (Valve Part No's.<br>83505-1B and 83505-1C) | 4        |

### Notes:

When Ordering Supply The Following Information;

- A. Valve Part Number 83505.
- B. Suffixes Which Indicate:
  - a. Valve Fitting:
  - -1A: 4 in OD Non-Angled Compensated
  - -1B: 3-1/2 in OD Angled Compensated
  - -1C: 4 in OD Angle Compensated
  - b. Handle Open/Closed Position And Mounting (STEM) Position: See Page 3 (Valve Part No 83505-1A) See Page 4 (Valve Part No 83505-1B & 83505-1C)
- c. Part Number Example;
  - 83505-1A.8 83505-1B.8T