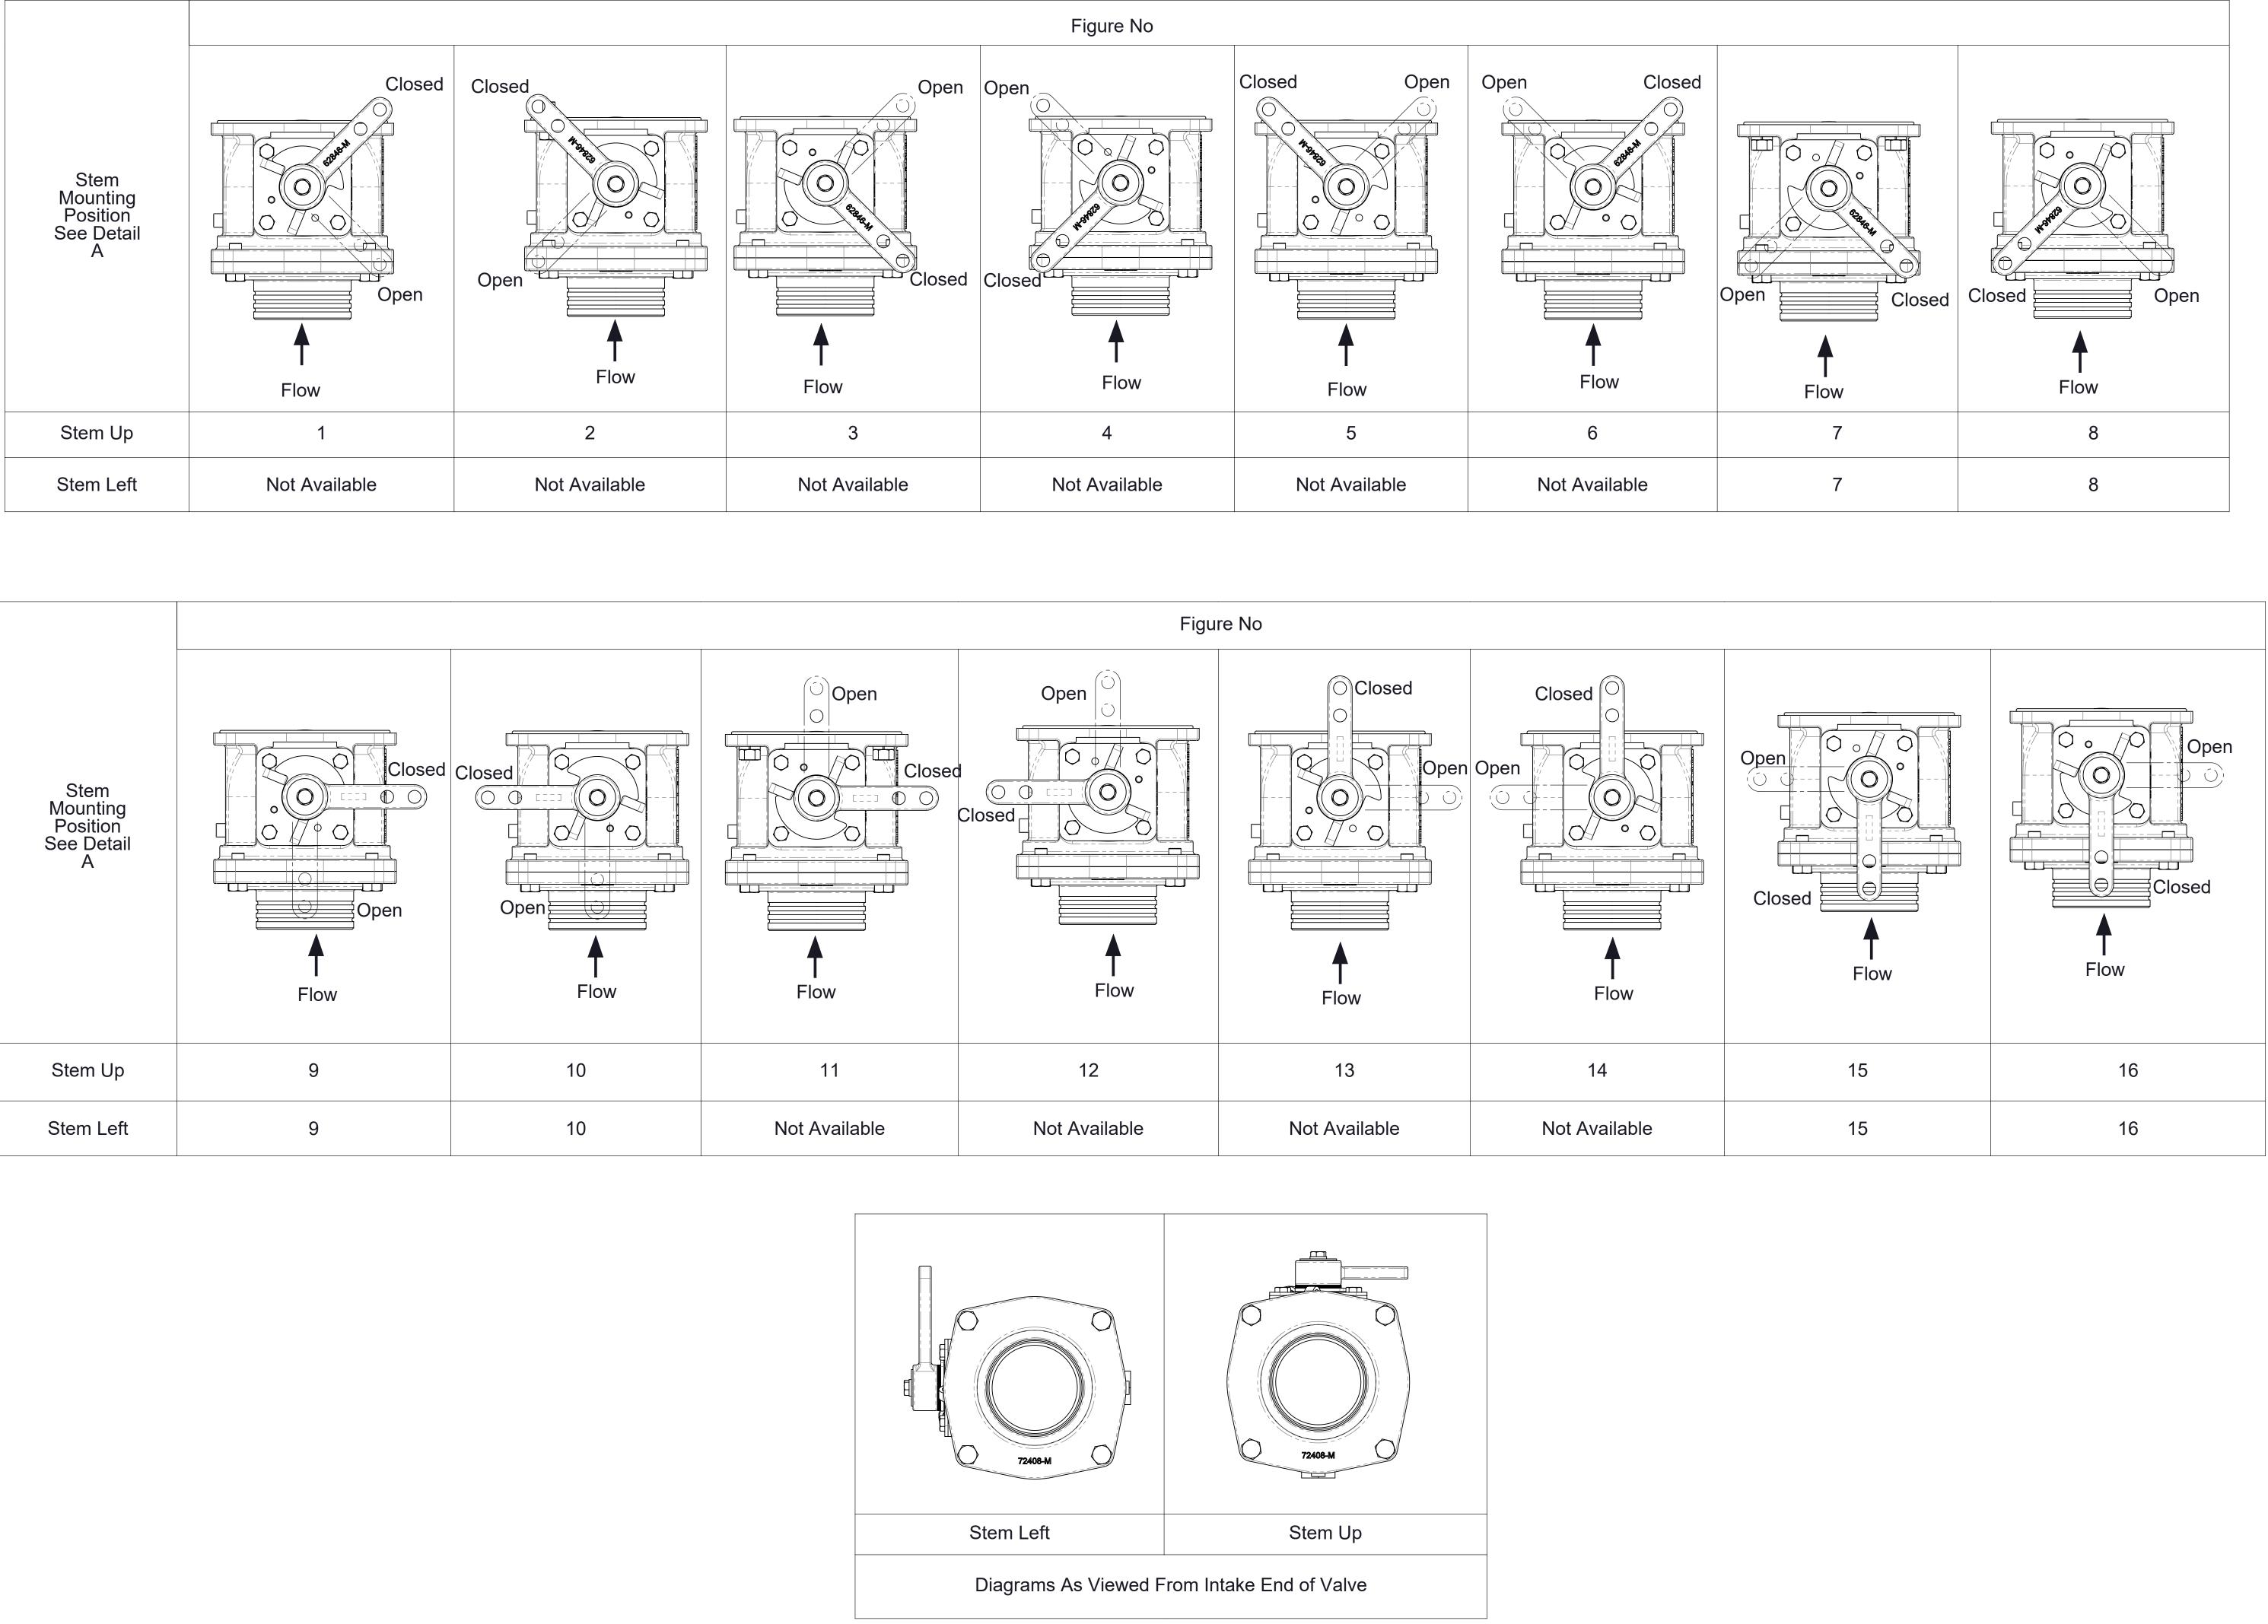

### Notes:

When Ordering Supply The Following Information;

- A. Valve Part Number 83505.
- B. Suffixes Which Indicate:
  - a. Valve Fitting:
  - -1A: 4 in OD Non-Angled Compensated
  - -1B: 3-1/2 in OD Angled Compensated
  - -1C: 4 in OD Angle Compensated
  - b. Handle Open/Closed Position And Mounting (STEM) Position: See Page 3 (Valve Part No 83505-1A) See Page 4 (Valve Part No 83505-1B & 83505-1C)
- c. Part Number Example;
  - 83505-1A.8 83505-1B.8T

# Handle Open/Closed and Mounting Positions Non-Angle Compensated Fitting Valve Part No 83505-1A

**Detail A** Stem Mounting Positions Note: Obtained By Rotating Valve

DPL81962 Page 3 of 4