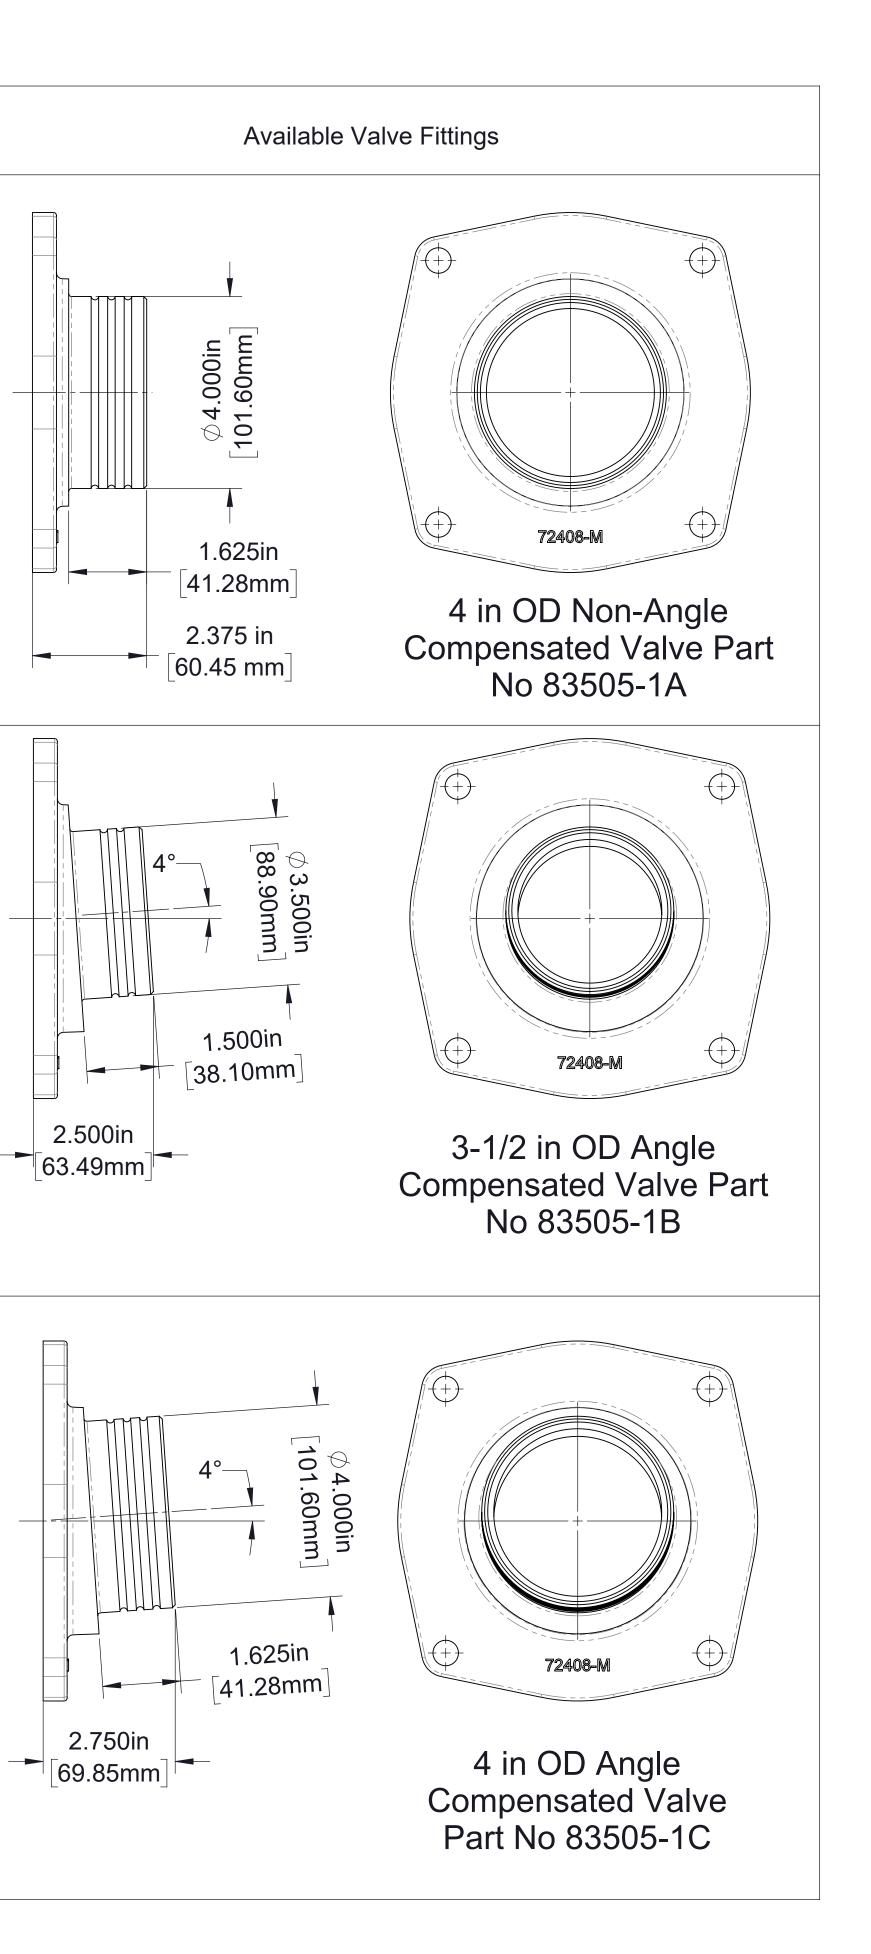

## Manual Tank to Pump Valve **Dimensional Drawings**

Valve Part No. 83505

Index:

| ltem                     |                                                                        | See Page |
|--------------------------|------------------------------------------------------------------------|----------|
|                          |                                                                        |          |
|                          |                                                                        | 2        |
|                          |                                                                        |          |
| Handle<br>ounting (Stem) | Non-Angle Compensated Fitting (Valve Part<br>No.83505-1A)              | 3        |
|                          | Angel Conpensated Fittings (Valve Part No's.<br>83505-1B and 83505-1C) | 4        |

### Notes:

When Ordering Supply The Following Information;

- A. Valve Part Number 83505.
- B. Suffixes Which Indicate:
  - a. Valve Fitting:
  - -1A: 4 in OD Non-Angled Compensated
  - -1B: 3-1/2 in OD Angled Compensated
  - -1C: 4 in OD Angle Compensated
  - b. Handle Open/Closed Position And Mounting (STEM) Position: See Page 3 (Valve Part No 83505-1A) See Page 4 (Valve Part No 83505-1B & 83505-1C)
- c. Part Number Example;
  - 83505-1A.8 83505-1B.8T