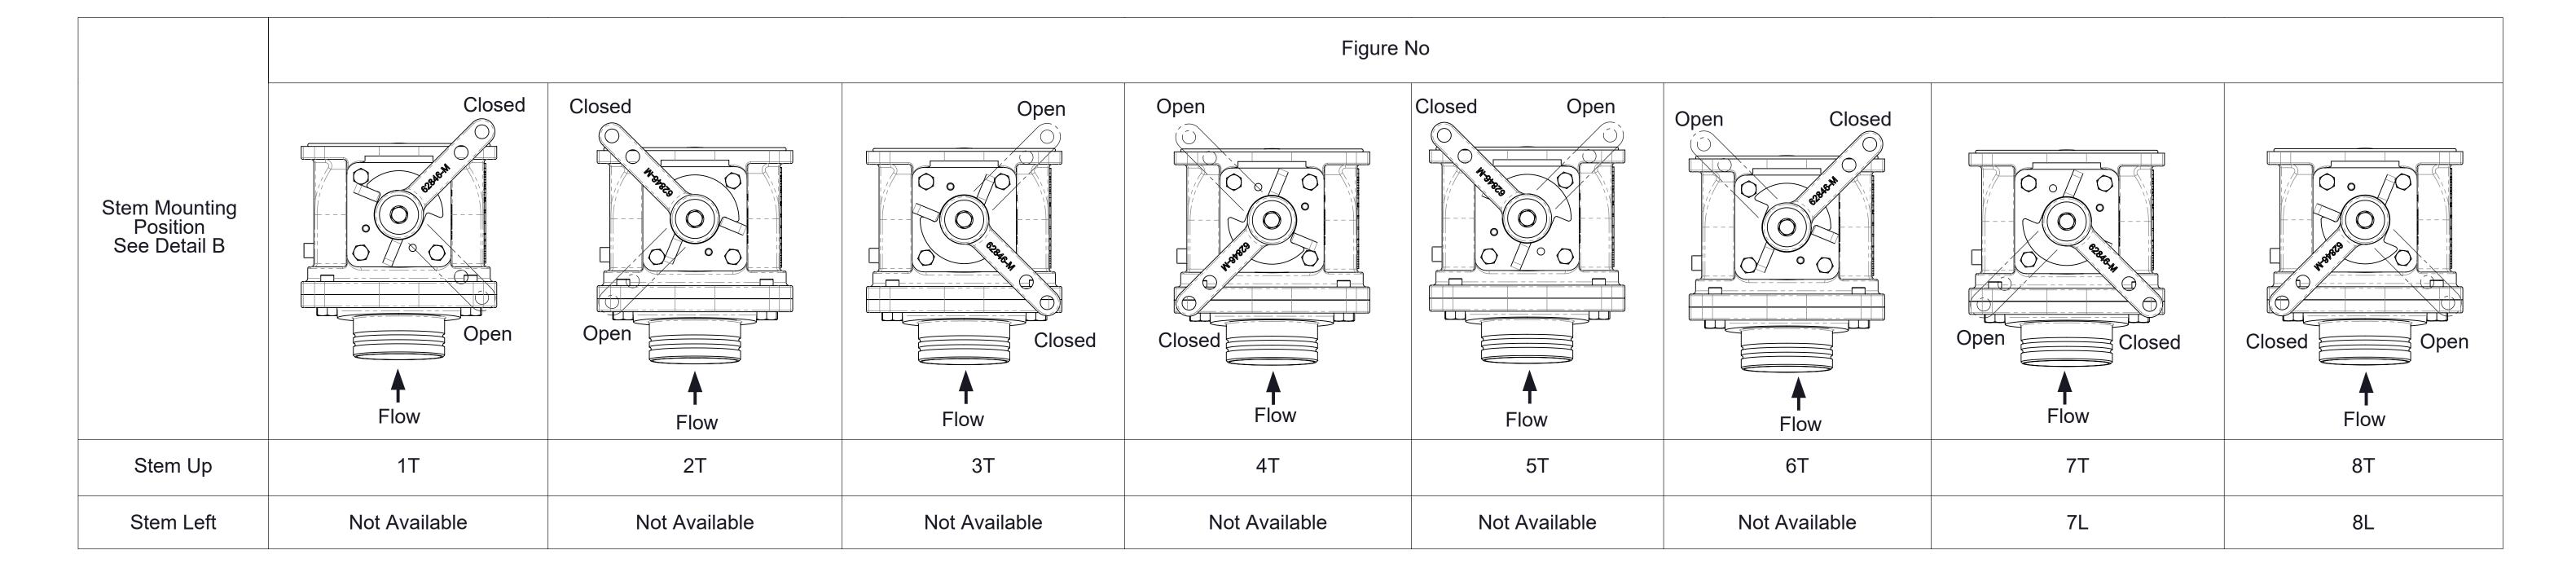

### Notes:

When Ordering Supply The Following Information;

- A. Valve Part Number 83505.
- B. Suffixes Which Indicate:
  - a. Valve Fitting:
  - -1A: 4 in OD Non-Angled Compensated
  - -1B: 3-1/2 in OD Angled Compensated
  - -1C: 4 in OD Angle Compensated
  - b. Handle Open/Closed Position And Mounting (STEM) Position: See Page 3 (Valve Part No 83505-1A) See Page 4 (Valve Part No 83505-1B & 83505-1C)
- c. Part Number Example;
  - 83505-1A.8 83505-1B.8T

## Handle Open/Closed and Mounting Positions Angle Compensated Fitting Valve Part No's 83505-1B and 83505-1C

Detail B Stem Mounting Positions Letter "T" or "L" Added So That The Correct Angle Compensation Of The Fitting Is Maintained