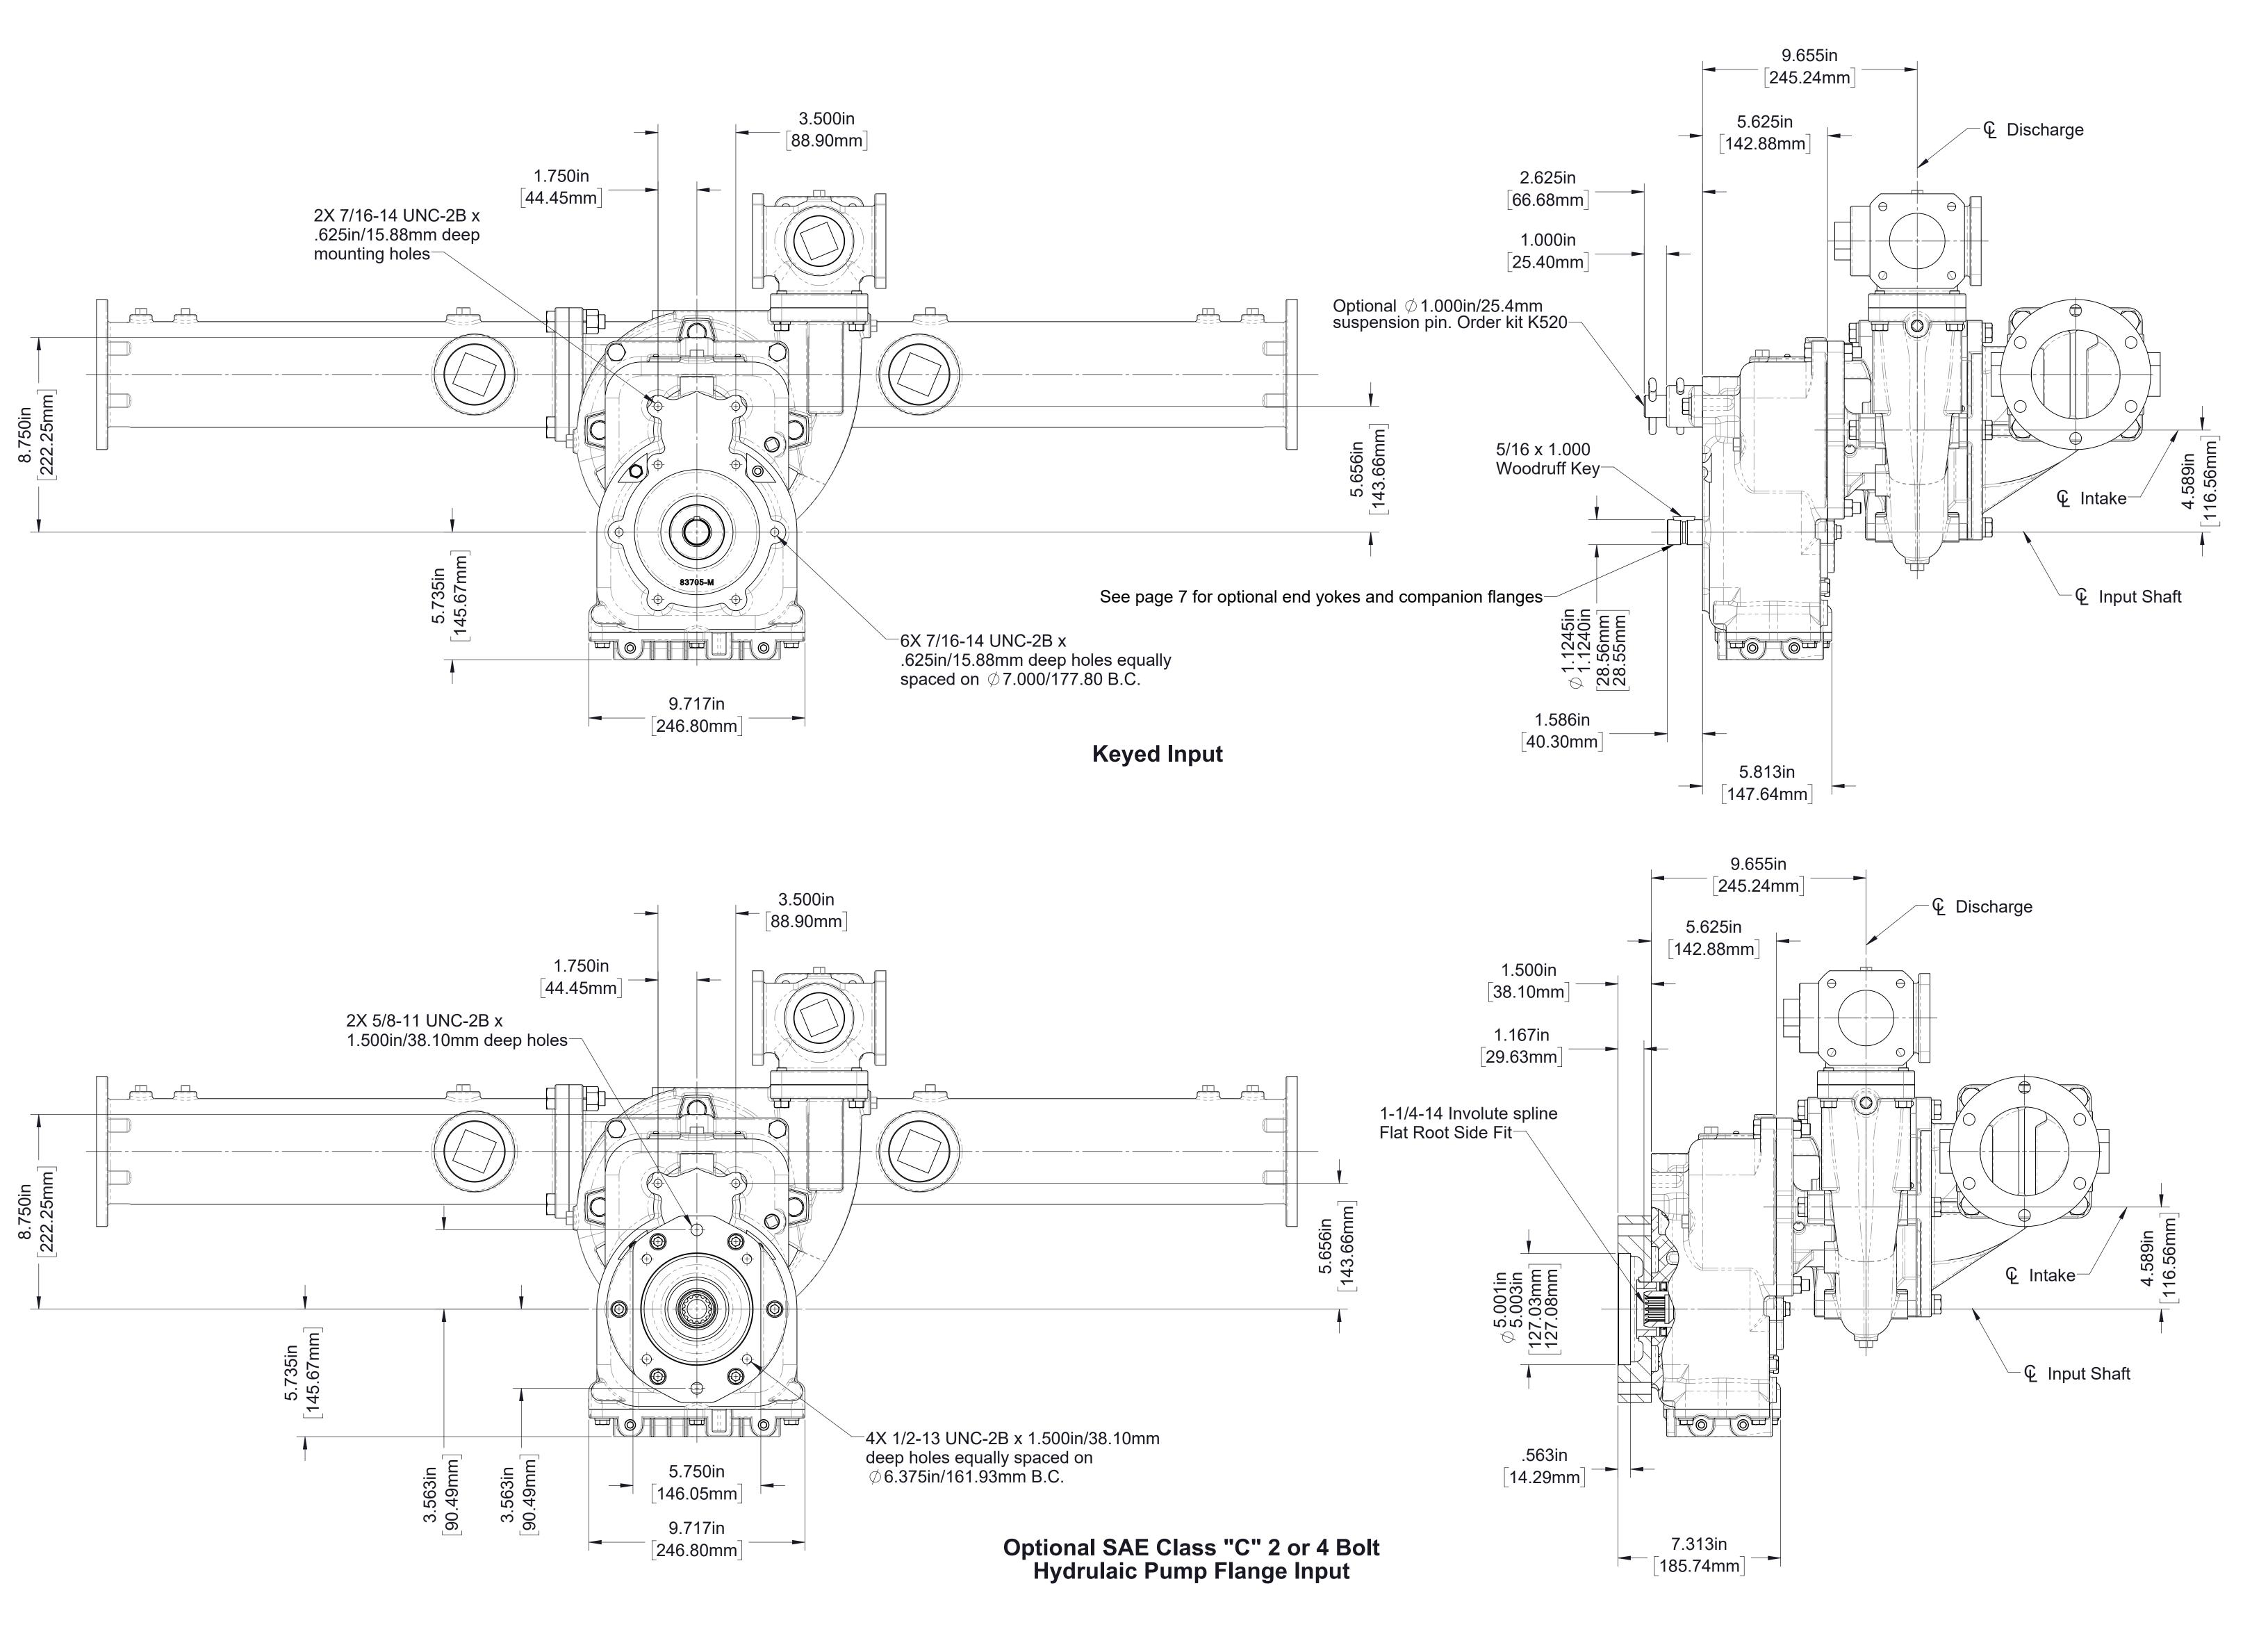

### Notes:

- See drawing DPL81867 for optional intake fittings
   See drawing DPL82085 for information on 2-1/2 in discharge fittings

## **CLS Body Dimensions**

DPL82067 Page 3 of 7

| Drive Line |                 | Detie | Direc A              | Dim D                | Dim C               | Dim D               |  |
|------------|-----------------|-------|----------------------|----------------------|---------------------|---------------------|--|
| Size       | Spline          | Ratio | Dim A                | Dim B                | Dim C               | Dim D               |  |
| 1-1/2 in   | 1-1/2-10<br>SAE | 1.70  | 11.288in<br>286.71mm | 13.443in<br>341.45mm | 6.111in<br>155.22mm | 4.737in<br>120.32mm |  |
|            |                 | 1.90  | 11.269in<br>286.24mm | 13.424in<br>340.97mm | 6.130in<br>155.70mm | 4.755in<br>120.79mm |  |
|            |                 | 2.10  | 11.239in<br>285.46mm | 13.394in<br>340.21mm | 6.160in<br>156.46mm | 4.786in<br>121.56mm |  |