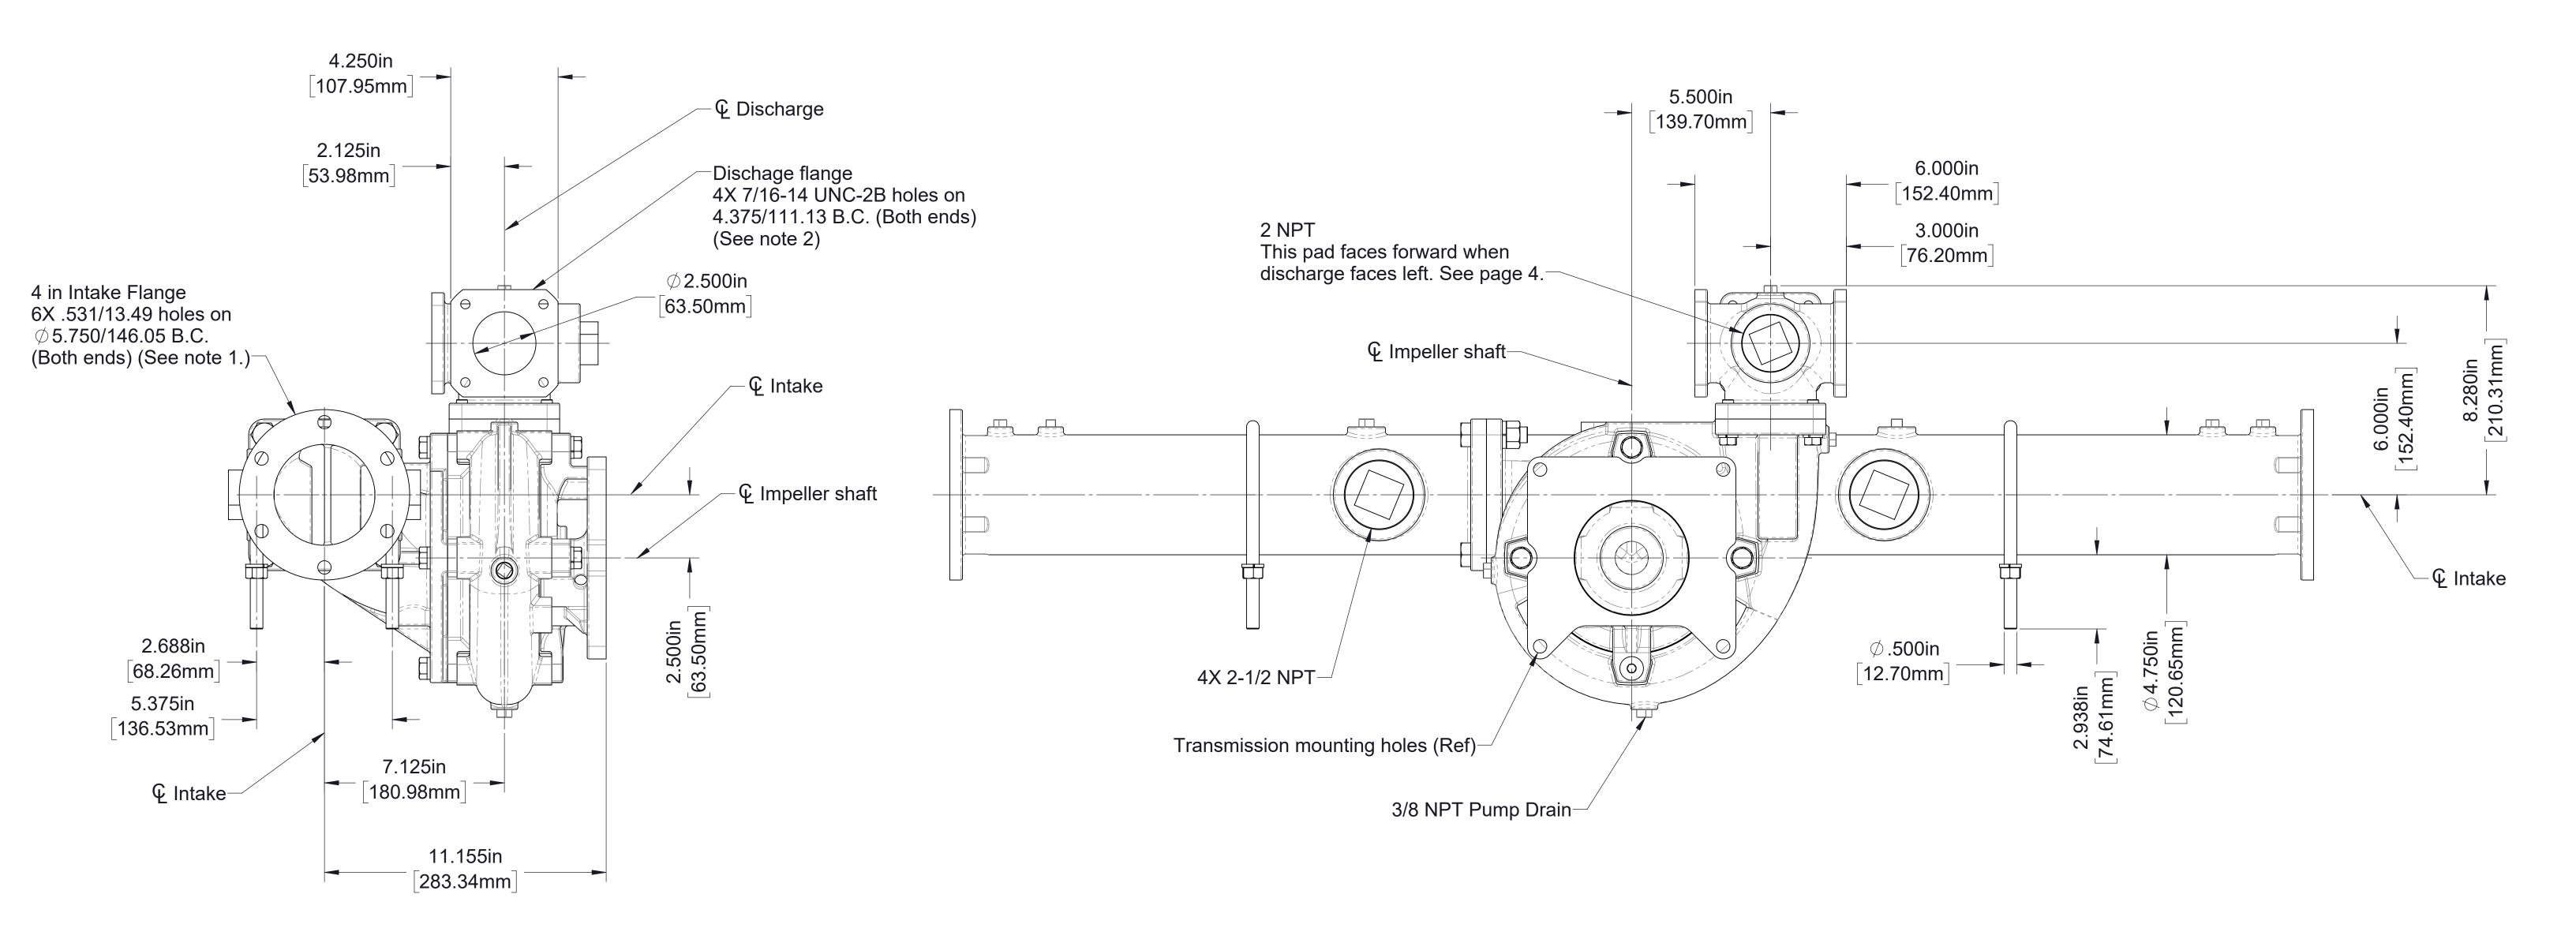

### Notes:

See drawing DPL81867 for optional intake fittings
 See drawing DPL82085 for information on 2-1/2 in discharge fittings

## **CLS Body Dimensions**