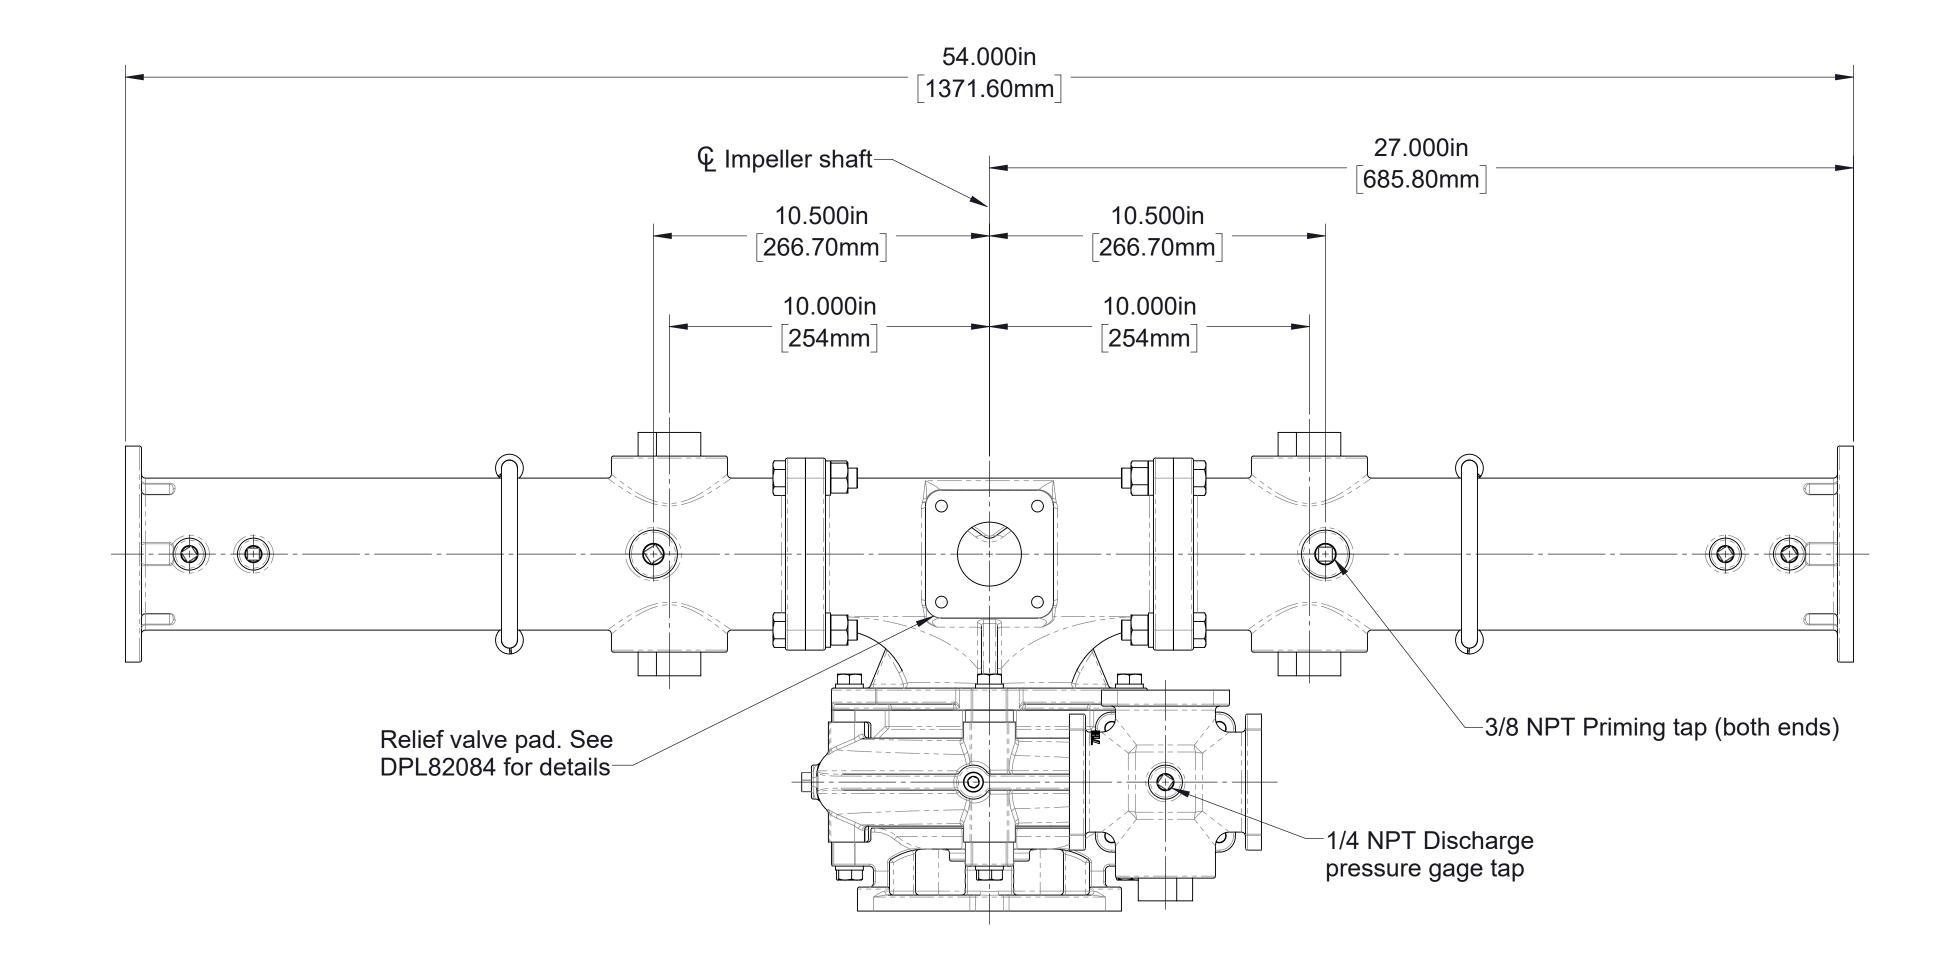

### Notes:

See drawing DPL81867 for optional intake fittings
 See drawing DPL82085 for information on 2-1/2 in discharge fittings

## **CLS Body Dimensions**