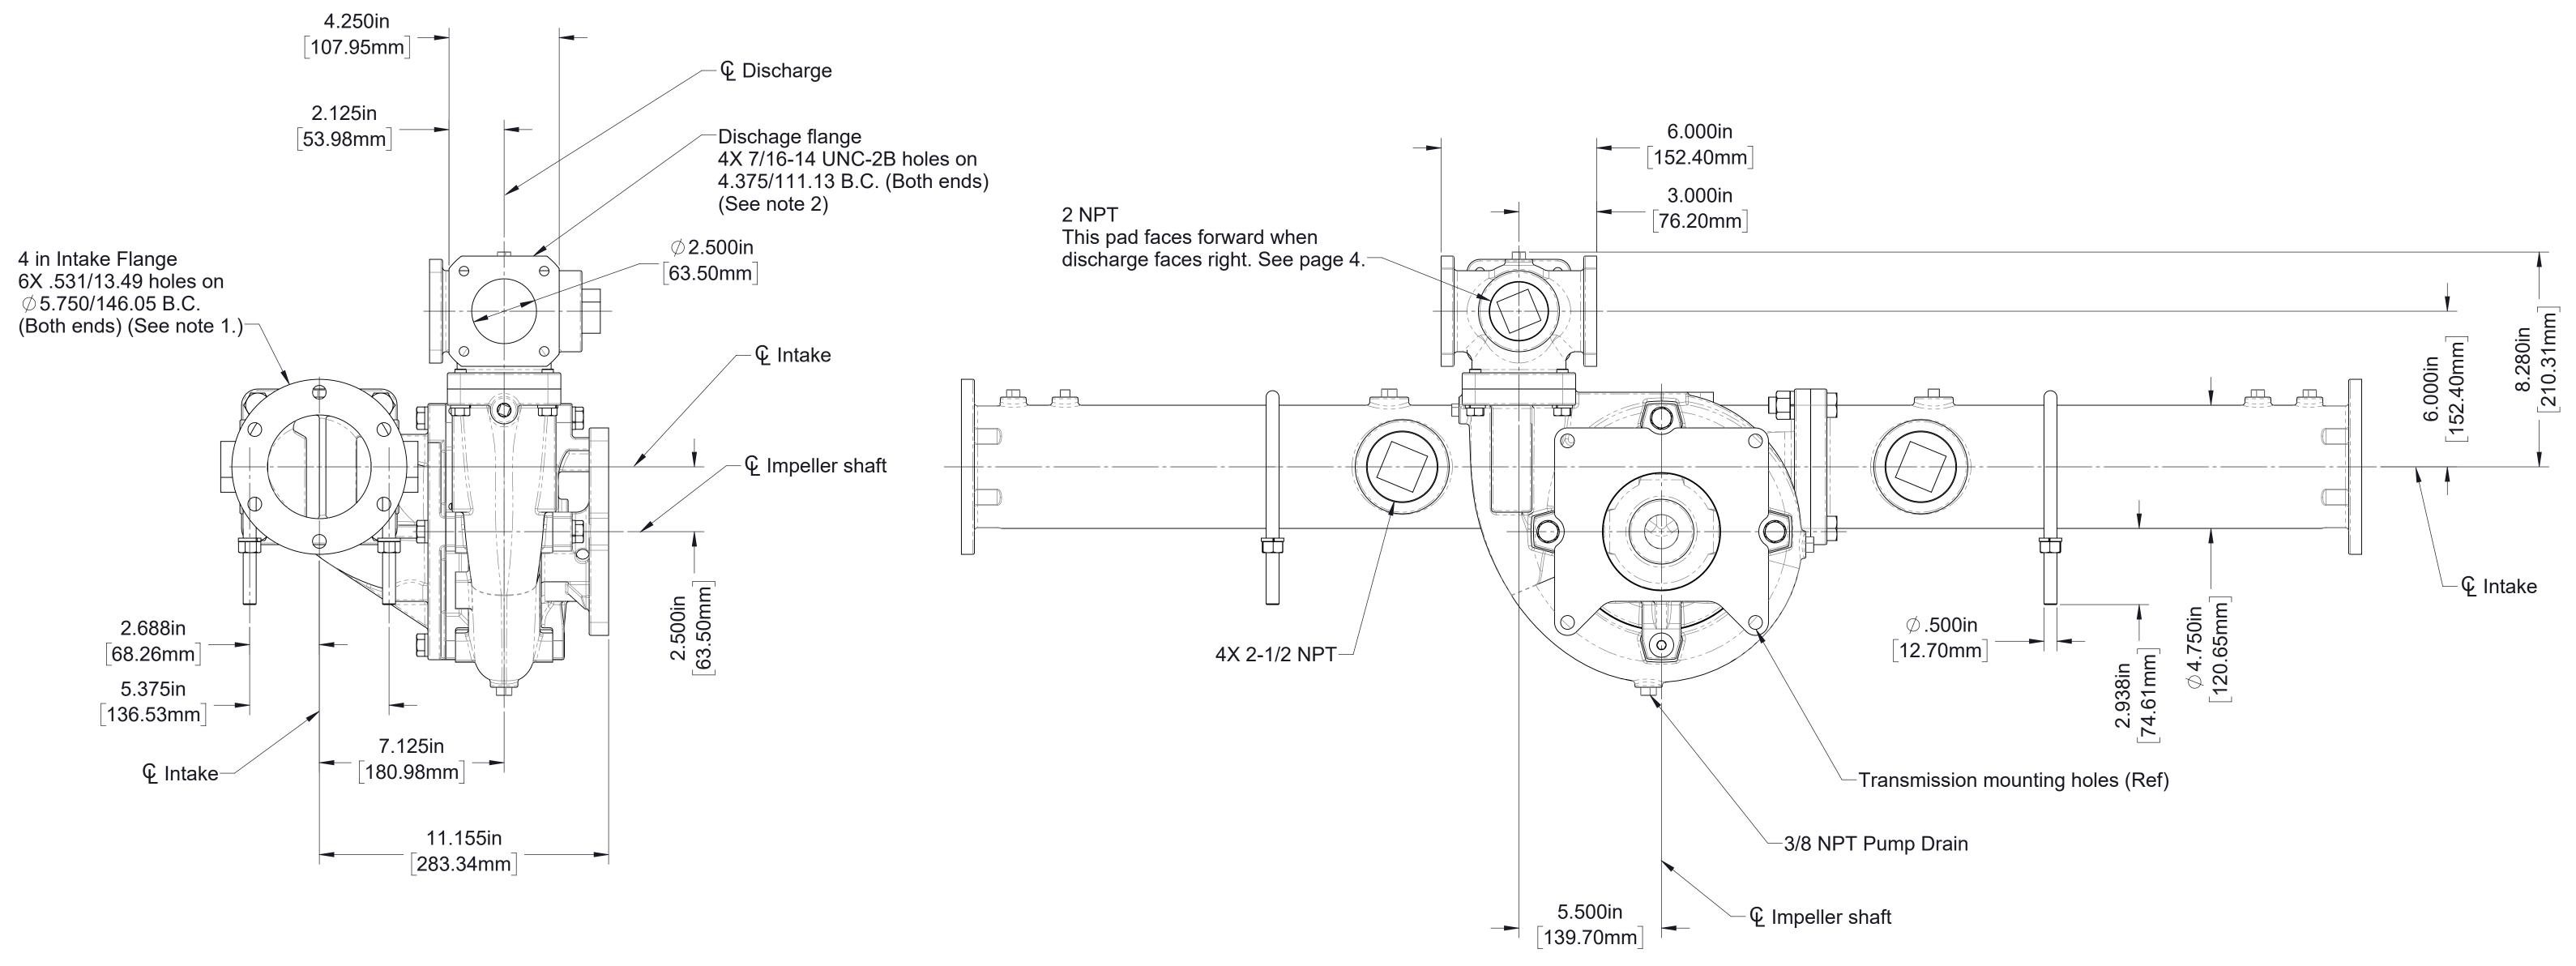

### Notes:

See drawing DPL81867 for optional intake fittings
 See drawing DPL82085 for information on 2-1/2 in discharge fittings

## **CLS Body Dimensions**