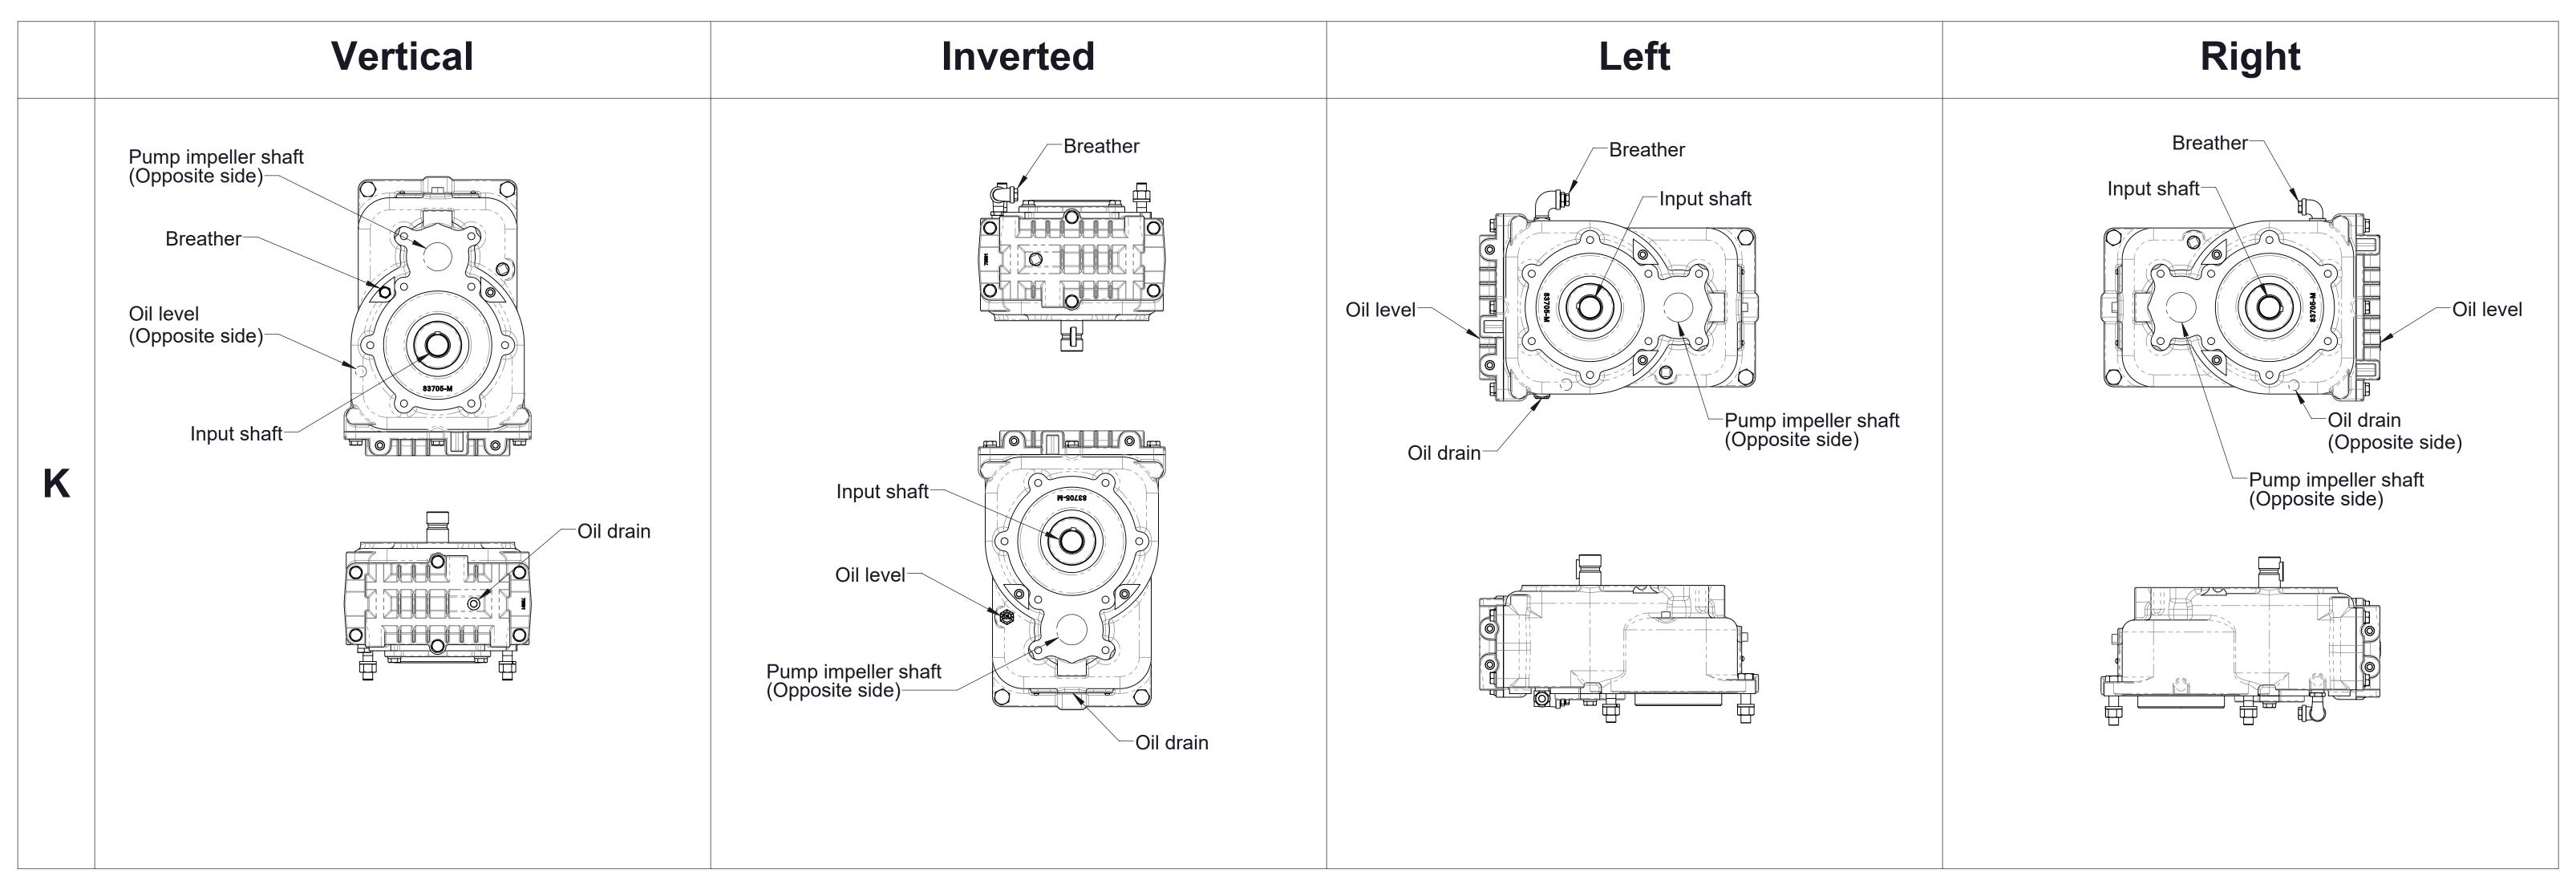

## CLS Series Fire Pump Dimensional Drawings

| Transmission                               |                     |                                     |                       | Pump                     |                             |                          | See Page              |                             |                                 |                                 |  |
|--------------------------------------------|---------------------|-------------------------------------|-----------------------|--------------------------|-----------------------------|--------------------------|-----------------------|-----------------------------|---------------------------------|---------------------------------|--|
|                                            | Driveline           | Pump<br>Mounting on<br>Transmission | Input<br>Rotation (1) | Impeller<br>Rotation (2) | Pump and Transmission Model | Basic Pump<br>Dimensions | Pump and Transmission |                             |                                 |                                 |  |
| Type                                       |                     |                                     |                       |                          |                             |                          | Dimensions            | Available                   |                                 |                                 |  |
|                                            |                     |                                     |                       |                          |                             |                          |                       | Pump Discharge<br>Positions | Transmission Mounting Positions | End Yokes and Companion Flanges |  |
| <b>K Series</b><br>Two Gear,<br>PTO Driven | Input Shaft<br>Only | Opposite Input<br>Shaft             | CW                    | CW                       | CLSK                        | 2-3                      | 4                     | 6                           | 7                               | 7                               |  |
| P Series<br>Chain Drive,<br>PTO Driven     | Input Shaft<br>Only | Input Shaft Side                    | CW                    | CW                       | CLSPA                       | 2-3                      | 5                     | 6                           | 7                               | 7                               |  |

# Available transmission mounting positions as viewed from transmission input shaft

| Pump Model    | Transmission  | Input Shaft                   | Optional End Yokes and Companion Flanges See DPL83861 for Dimensions |                  |             |  |
|---------------|---------------|-------------------------------|----------------------------------------------------------------------|------------------|-------------|--|
| i dilip Model | Series        | input onait                   | Туре                                                                 | Series           | Part Number |  |
|               | K Medium Duty | 1-1/8 in with 5/16 in Key     | Companion Flange                                                     | 1310             | Q-0315208   |  |
|               | PA            |                               | End Yoke                                                             | 1410             | V 2861      |  |
| CLS           |               | 1-1/2-10 SAE<br>Splined Shaft | Companion Flange                                                     | 1350/1410        | V 1822      |  |
|               |               |                               | Companion i lange                                                    | 70 mm Male Pilot | 73330       |  |