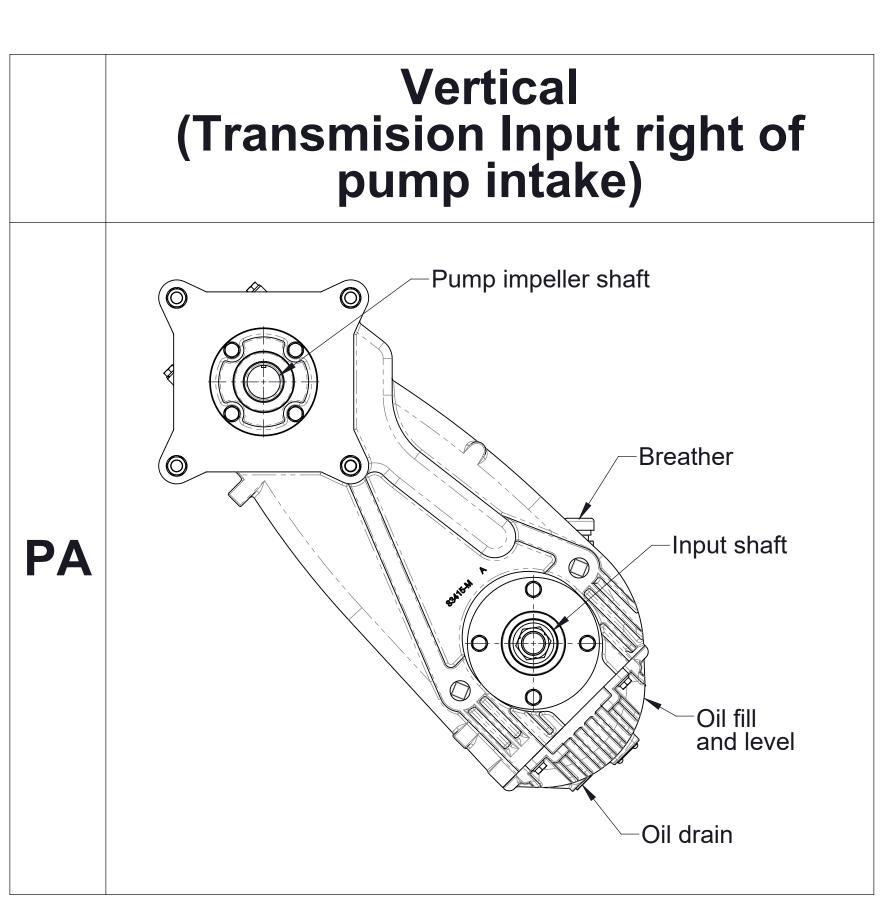

## CLS Series Fire Pump Dimensional Drawings

| Transmission                               |                     |                                     |                       | Pump                     |                             |                          | See Page              |                             |                                 |                                 |  |
|--------------------------------------------|---------------------|-------------------------------------|-----------------------|--------------------------|-----------------------------|--------------------------|-----------------------|-----------------------------|---------------------------------|---------------------------------|--|
|                                            | Driveline           | Pump<br>Mounting on<br>Transmission | Input<br>Rotation (1) | Impeller<br>Rotation (2) | Pump and Transmission Model | Basic Pump<br>Dimensions | Pump and Transmission |                             |                                 |                                 |  |
| Type                                       |                     |                                     |                       |                          |                             |                          | Dimensions            | Available                   |                                 |                                 |  |
|                                            |                     |                                     |                       |                          |                             |                          |                       | Pump Discharge<br>Positions | Transmission Mounting Positions | End Yokes and Companion Flanges |  |
| <b>K Series</b><br>Two Gear,<br>PTO Driven | Input Shaft<br>Only | Opposite Input<br>Shaft             | CW                    | CW                       | CLSK                        | 2-3                      | 4                     | 6                           | 7                               | 7                               |  |
| P Series<br>Chain Drive,<br>PTO Driven     | Input Shaft<br>Only | Input Shaft Side                    | CW                    | CW                       | CLSPA                       | 2-3                      | 5                     | 6                           | 7                               | 7                               |  |

# Available transmission mounting positions as viewed from transmission input shaft

| Pump Model    | Transmission  | Input Shaft                   | Optional End Yokes and Companion Flanges See DPL83861 for Dimensions |                  |             |  |
|---------------|---------------|-------------------------------|----------------------------------------------------------------------|------------------|-------------|--|
| i dilip Model | Series        | input onait                   | Туре                                                                 | Series           | Part Number |  |
|               | K Medium Duty | 1-1/8 in with 5/16 in Key     | Companion Flange                                                     | 1310             | Q-0315208   |  |
|               | PA            |                               | End Yoke                                                             | 1410             | V 2861      |  |
| CLS           |               | 1-1/2-10 SAE<br>Splined Shaft | Companion Flange                                                     | 1350/1410        | V 1822      |  |
|               |               |                               | Companion i lange                                                    | 70 mm Male Pilot | 73330       |  |