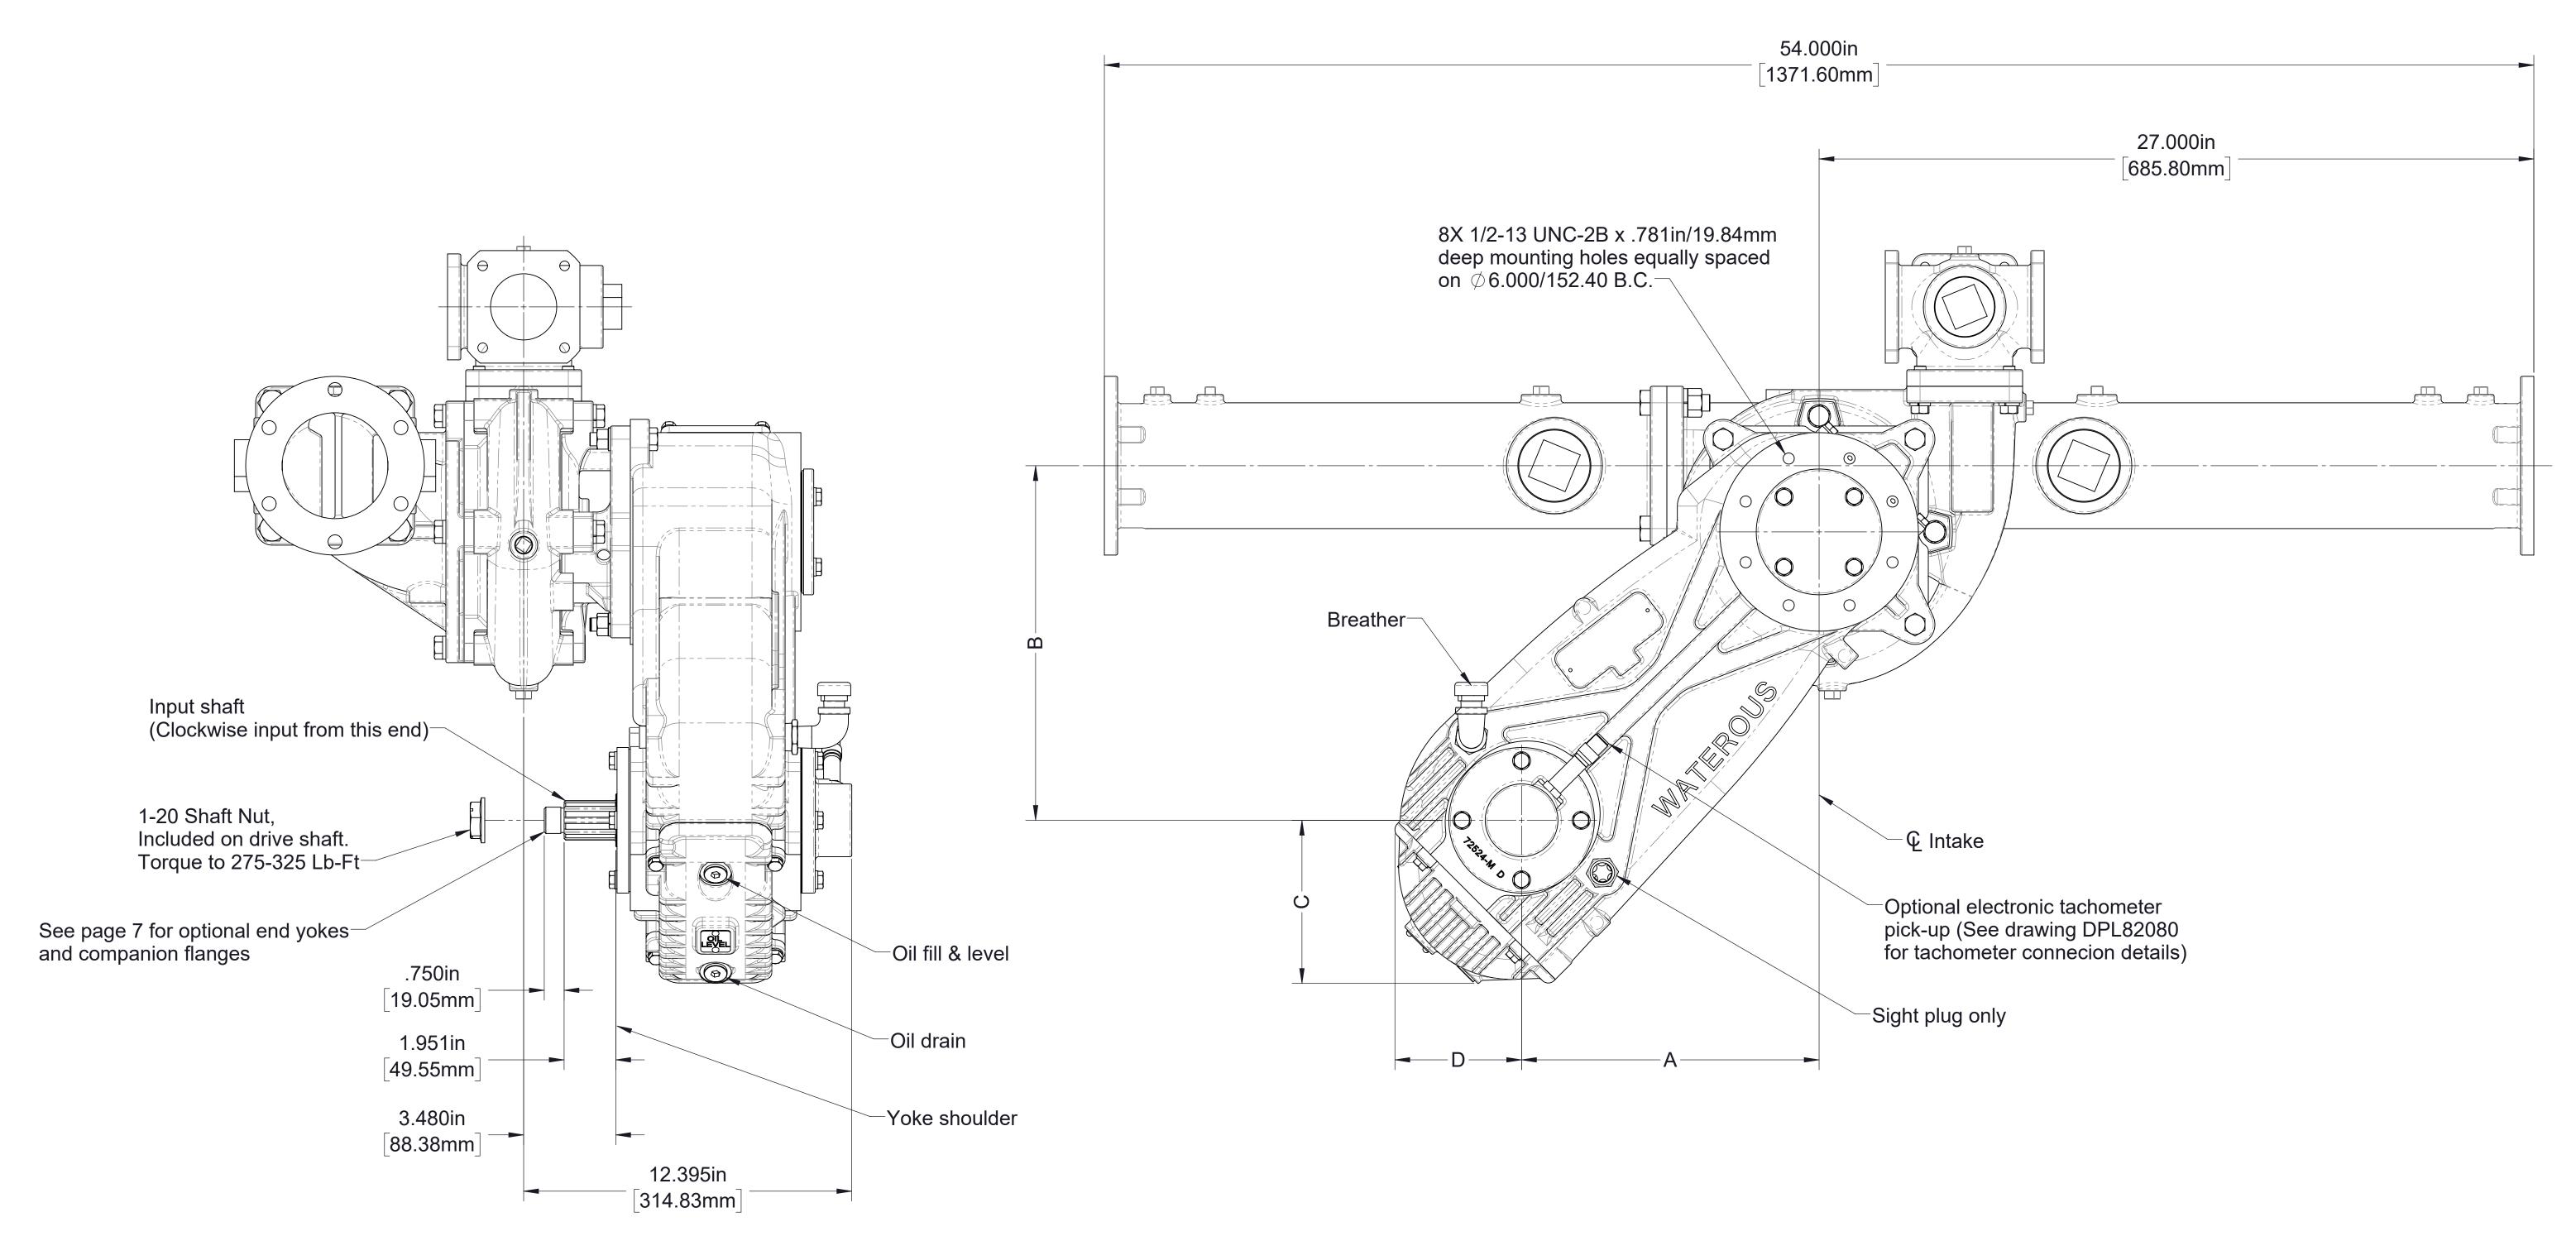

# Available transmission mounting positions as viewed from transmission input shaft

| Pump Model    | Transmission  | Input Shaft                   | Optional End Yokes and Companion Flanges See DPL83861 for Dimensions |                  |             |  |
|---------------|---------------|-------------------------------|----------------------------------------------------------------------|------------------|-------------|--|
| i dilip Model | Series        | input onait                   | Туре                                                                 | Series           | Part Number |  |
|               | K Medium Duty | 1-1/8 in with 5/16 in Key     | Companion Flange                                                     | 1310             | Q-0315208   |  |
|               | PA            |                               | End Yoke                                                             | 1410             | V 2861      |  |
| CLS           |               | 1-1/2-10 SAE<br>Splined Shaft | Companion Flange                                                     | 1350/1410        | V 1822      |  |
|               |               |                               | Companion i lange                                                    | 70 mm Male Pilot | 73330       |  |