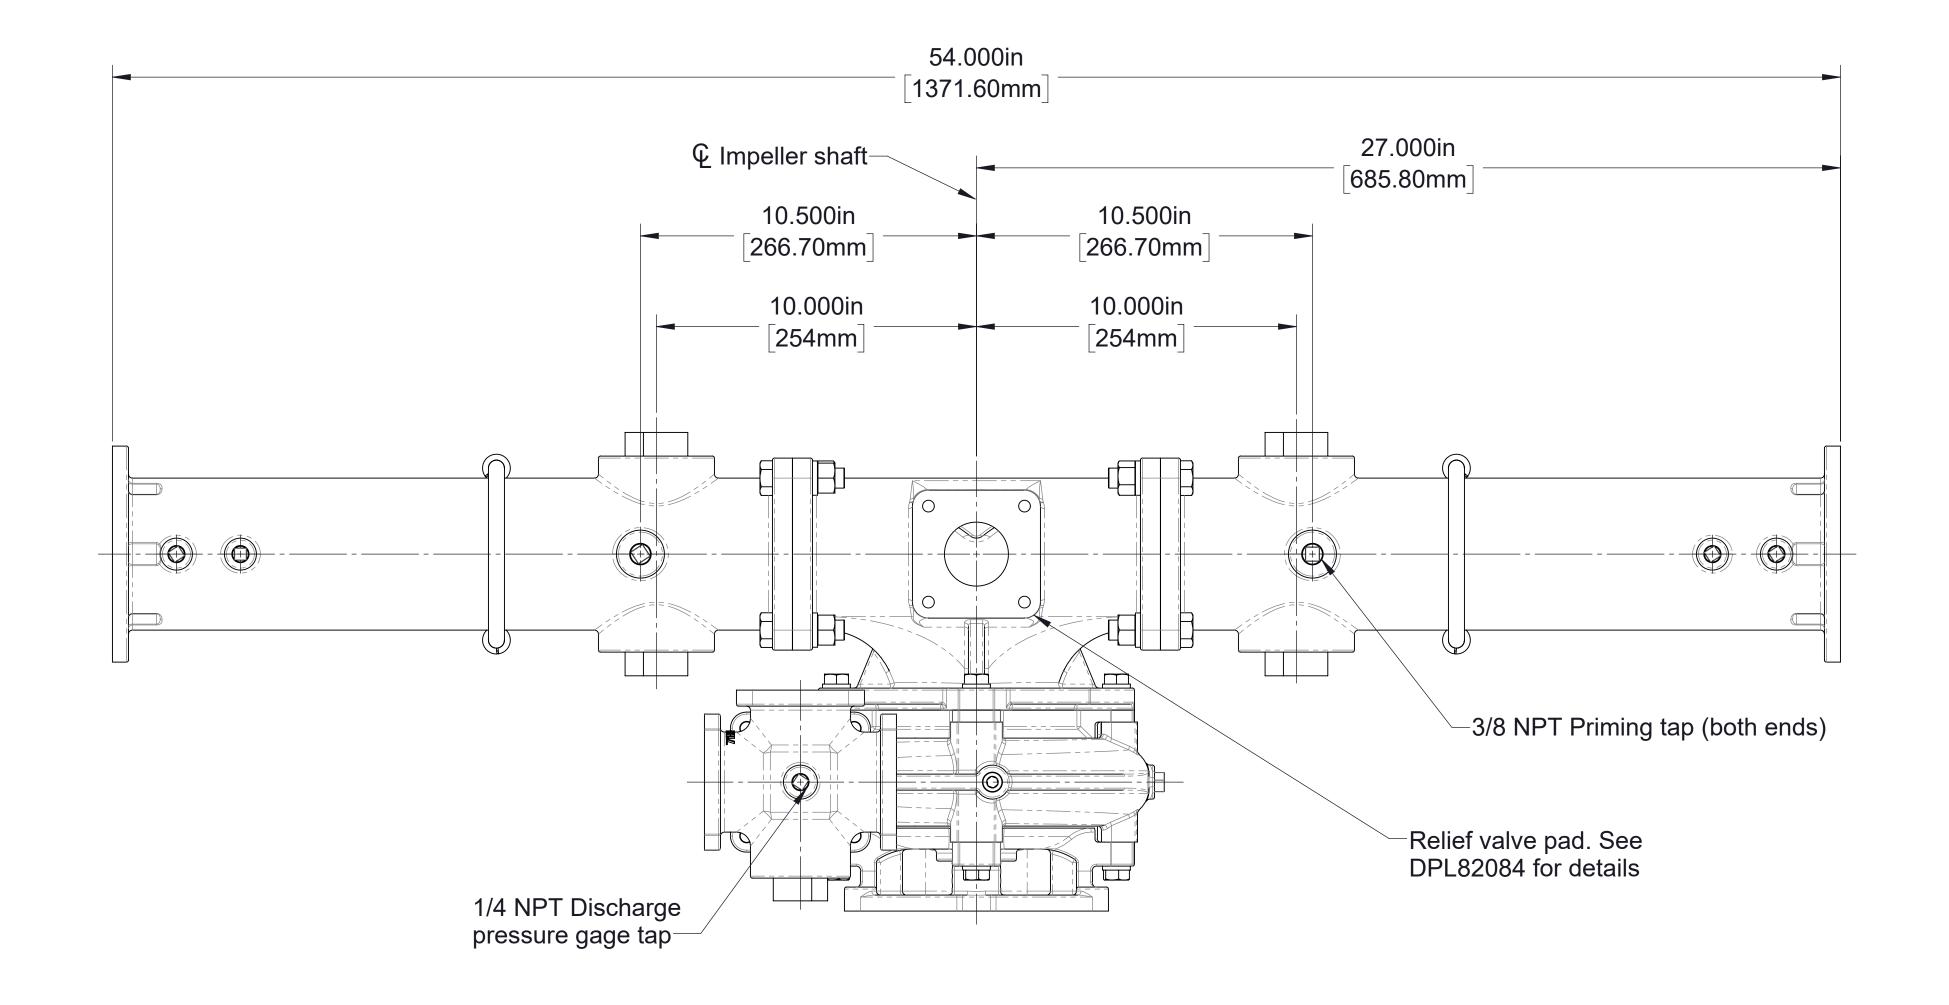

### Notes:

- See drawing DPL81867 for optional intake fittings
   See drawing DPL82085 for information on 2-1/2 in discharge fittings

## **CLS Body Dimensions**

DPL82067 Page 3 of 7

| Drive Line |                 | Detie | Direc A              | Dim D                | Dim C               | Dim D               |  |
|------------|-----------------|-------|----------------------|----------------------|---------------------|---------------------|--|
| Size       | Spline          | Ratio | Dim A                | Dim B                | Dim C               | Dim D               |  |
| 1-1/2 in   | 1-1/2-10<br>SAE | 1.70  | 11.288in<br>286.71mm | 13.443in<br>341.45mm | 6.111in<br>155.22mm | 4.737in<br>120.32mm |  |
|            |                 | 1.90  | 11.269in<br>286.24mm | 13.424in<br>340.97mm | 6.130in<br>155.70mm | 4.755in<br>120.79mm |  |
|            |                 | 2.10  | 11.239in<br>285.46mm | 13.394in<br>340.21mm | 6.160in<br>156.46mm | 4.786in<br>121.56mm |  |