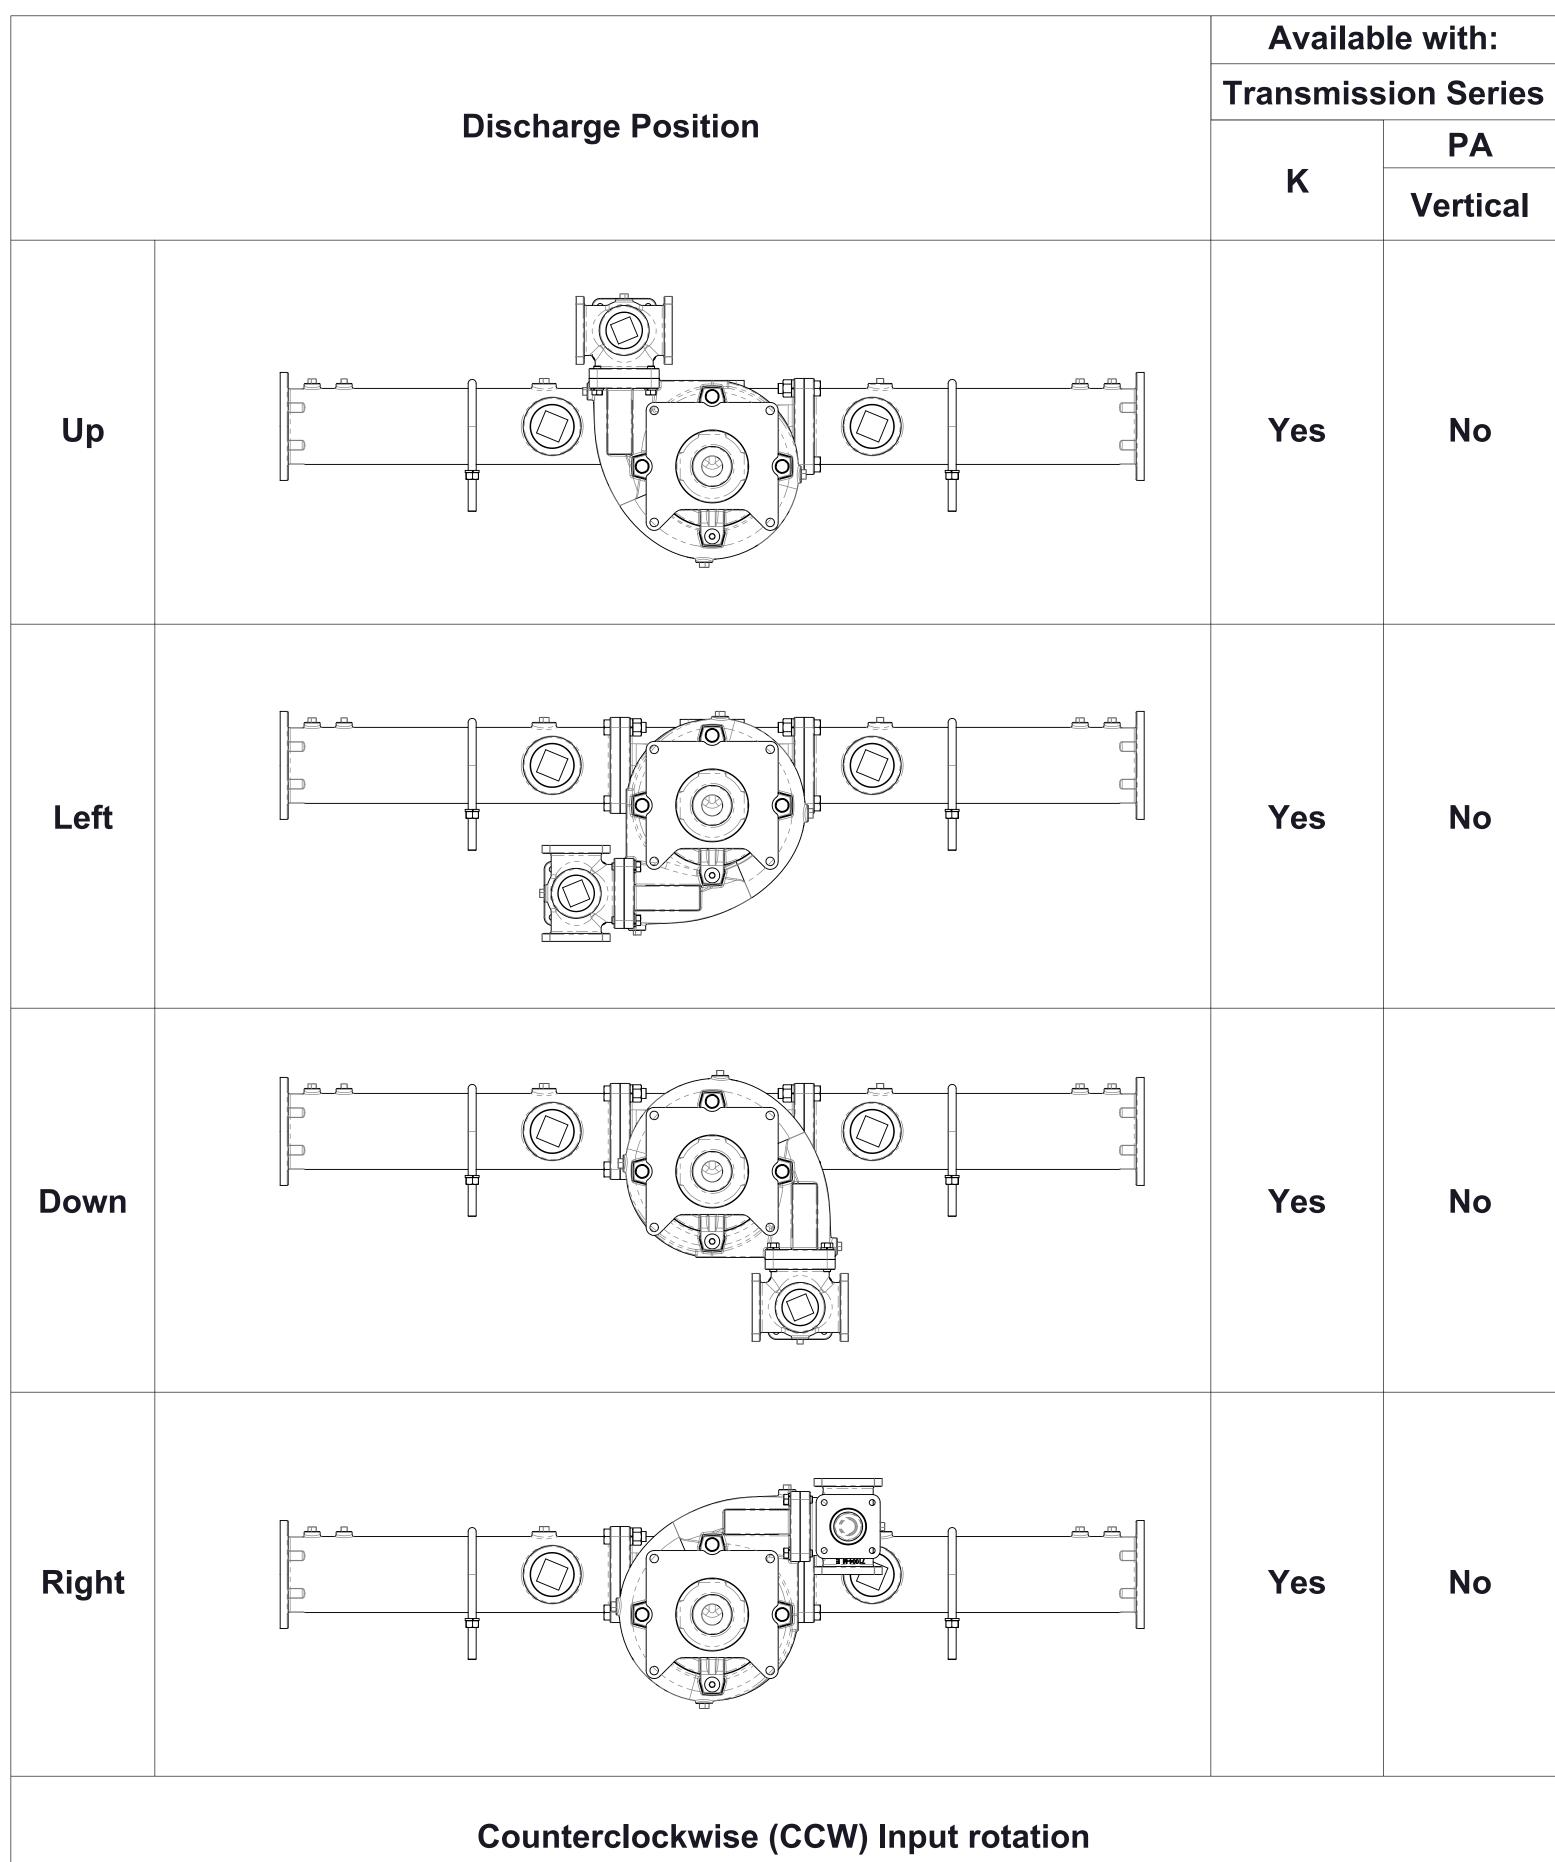

|       | Discharge Position            | Available with:  Transmission Series  PA  K |     | Disc  |  | Dischar |
|-------|-------------------------------|---------------------------------------------|-----|-------|--|---------|
| Up    |                               | Yes                                         | Yes | Up    |  |         |
| Left  |                               | Yes                                         | No  | Left  |  |         |
| Down  |                               | Yes                                         | No  | Down  |  |         |
| Right |                               | Yes                                         | No  | Right |  |         |
|       | Clockwise (CW) Input rotation |                                             |     |       |  | Counte  |