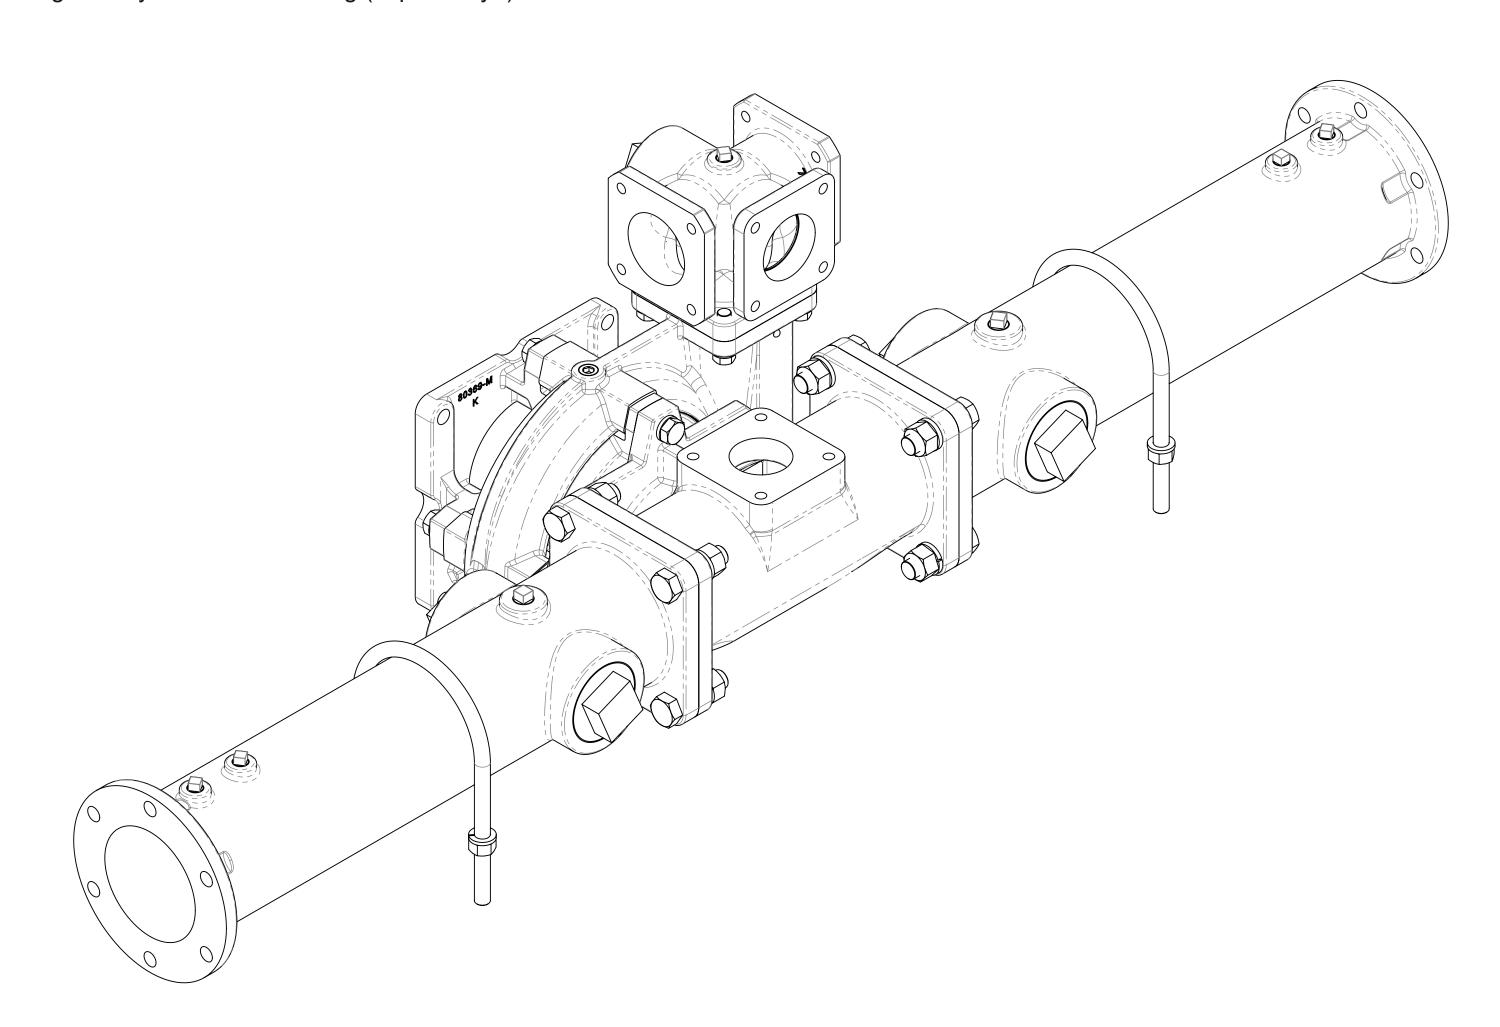

## CLS Series Fire Pump Dimensional Drawings

| Transmission                               |                     |                                     |                       | Pump                     |                             |                          | See Page              |                             |                                 |                                 |  |
|--------------------------------------------|---------------------|-------------------------------------|-----------------------|--------------------------|-----------------------------|--------------------------|-----------------------|-----------------------------|---------------------------------|---------------------------------|--|
|                                            | Driveline           | Pump<br>Mounting on<br>Transmission | Input<br>Rotation (1) | Impeller<br>Rotation (2) | Pump and Transmission Model | Basic Pump<br>Dimensions | Pump and Transmission |                             |                                 |                                 |  |
| Type                                       |                     |                                     |                       |                          |                             |                          | Dimensions            | Available                   |                                 |                                 |  |
|                                            |                     |                                     |                       |                          |                             |                          |                       | Pump Discharge<br>Positions | Transmission Mounting Positions | End Yokes and Companion Flanges |  |
| <b>K Series</b><br>Two Gear,<br>PTO Driven | Input Shaft<br>Only | Opposite Input<br>Shaft             | CW                    | CW                       | CLSK                        | 2-3                      | 4                     | 6                           | 7                               | 7                               |  |
| P Series<br>Chain Drive,<br>PTO Driven     | Input Shaft<br>Only | Input Shaft Side                    | CW                    | CW                       | CLSPA                       | 2-3                      | 5                     | 6                           | 7                               | 7                               |  |

#### lotes:

- 1. Input rotation is viewed looking directly at the transmission input shaft.
- 2. Impeller rotation is viewed looking directly at the intake fitting (impeller eye)

Note: Pump must be installed in accordance with Waterous Installation Instructions.