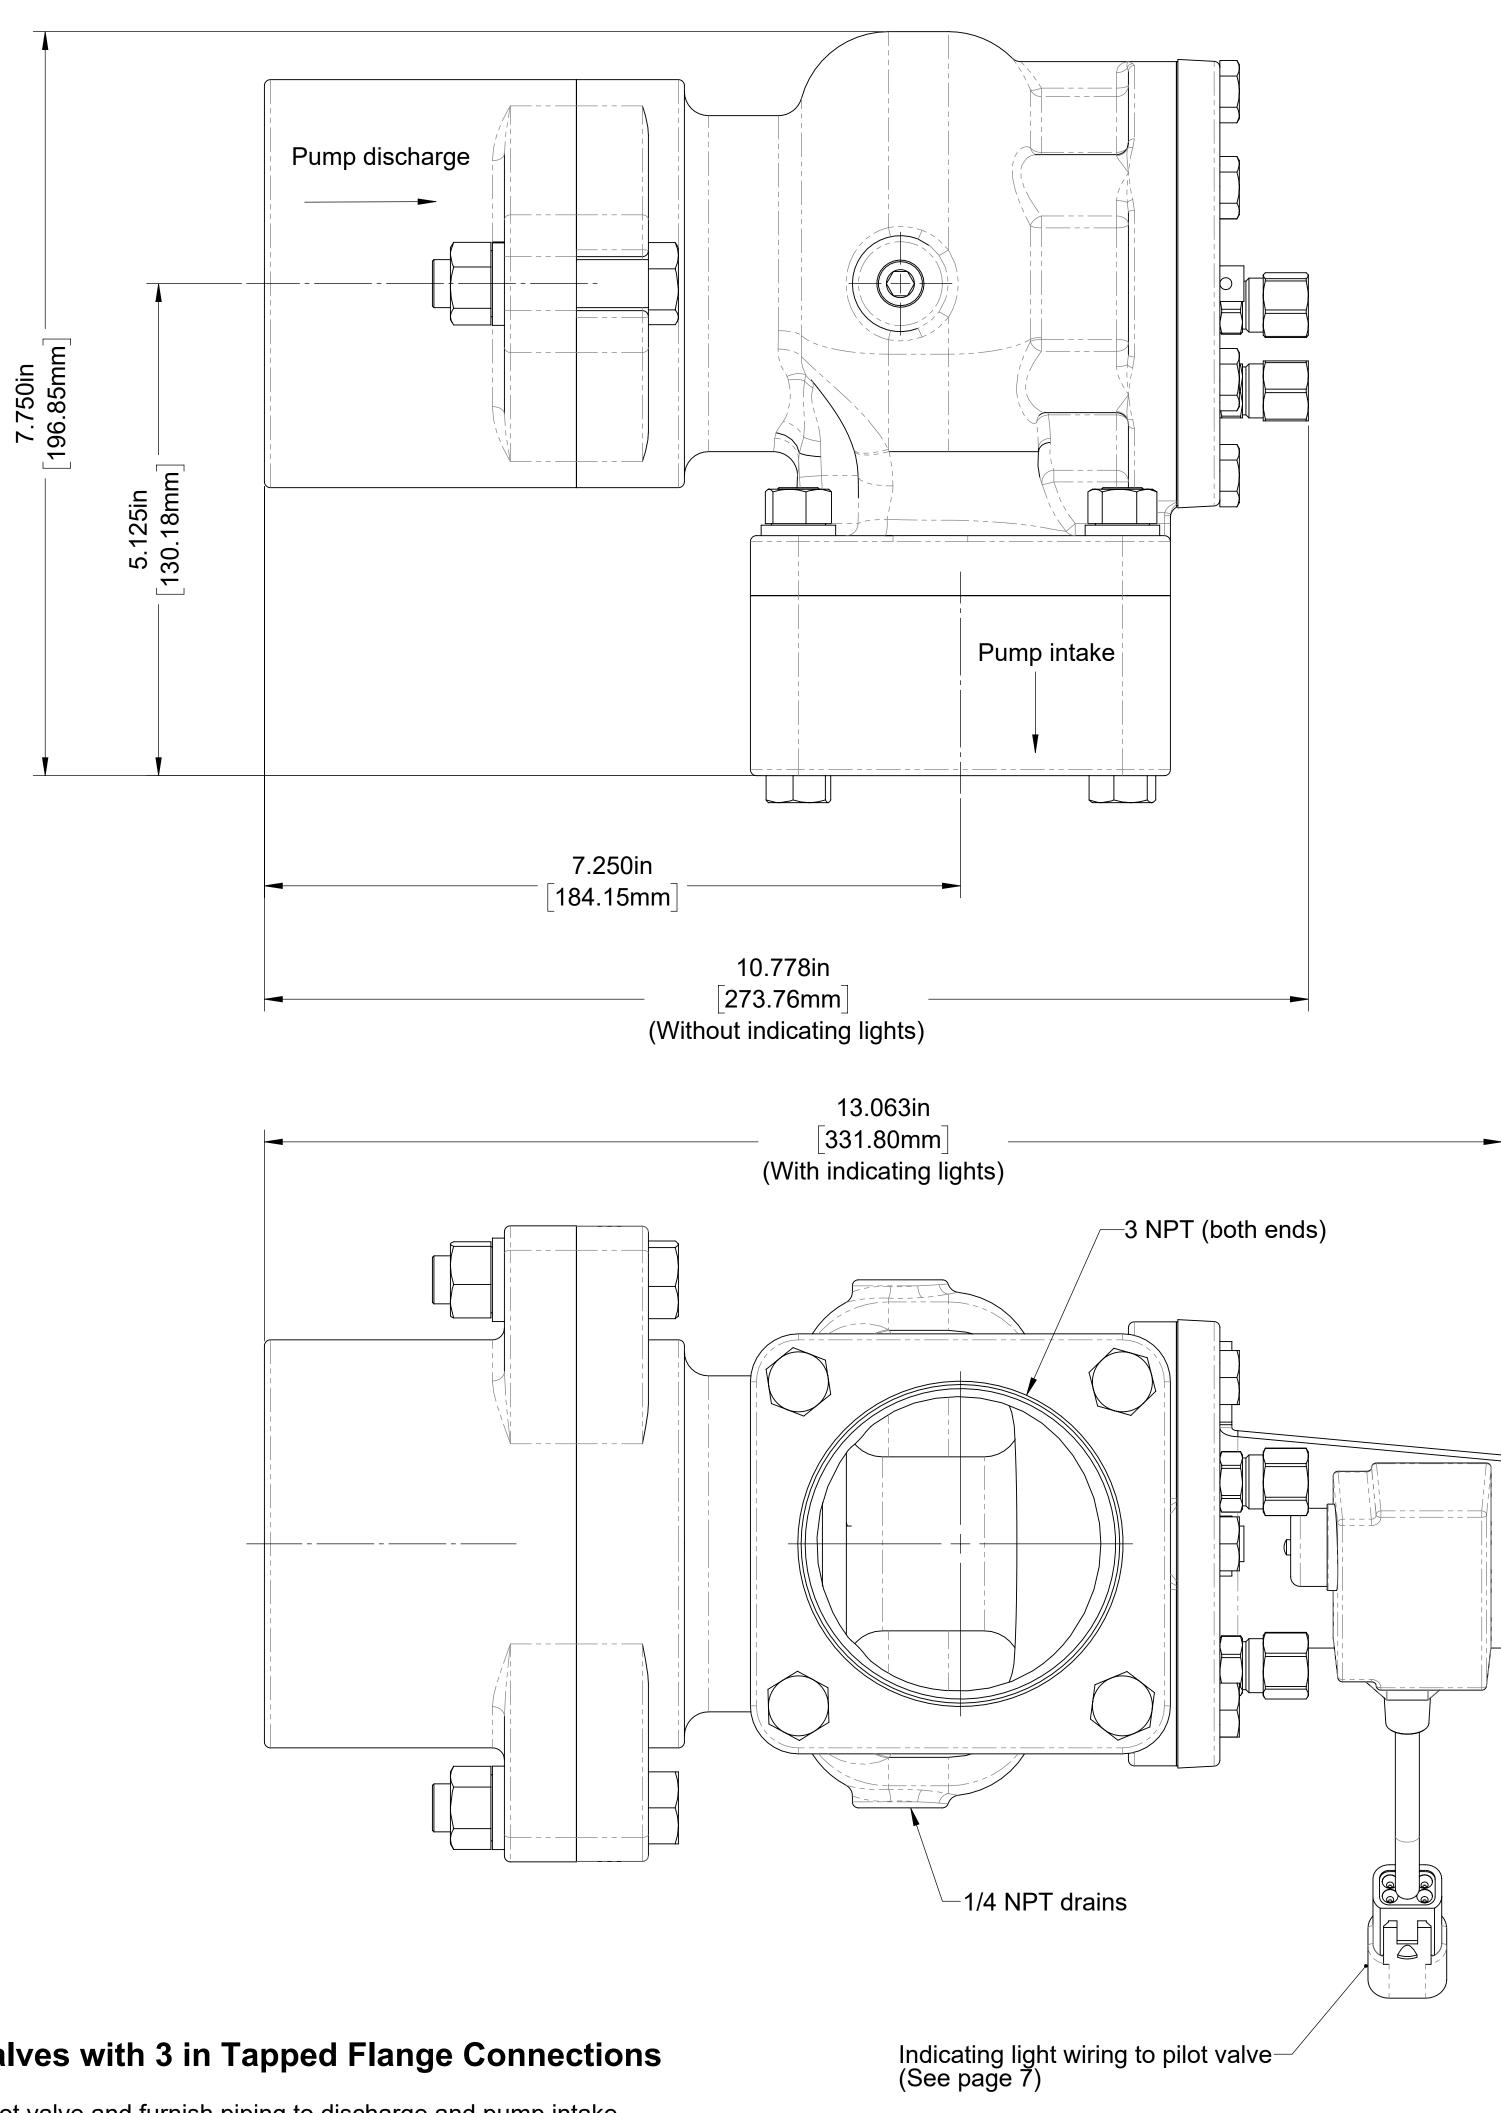

### 3 in Separately Mounted Relief Valves with 3 in Tapped Flange Connections

Note: Customer to furnish 3/8 in tubing to pilot valve and furnish piping to discharge and pump intake.

DPL82084-1 Page 4 of 7