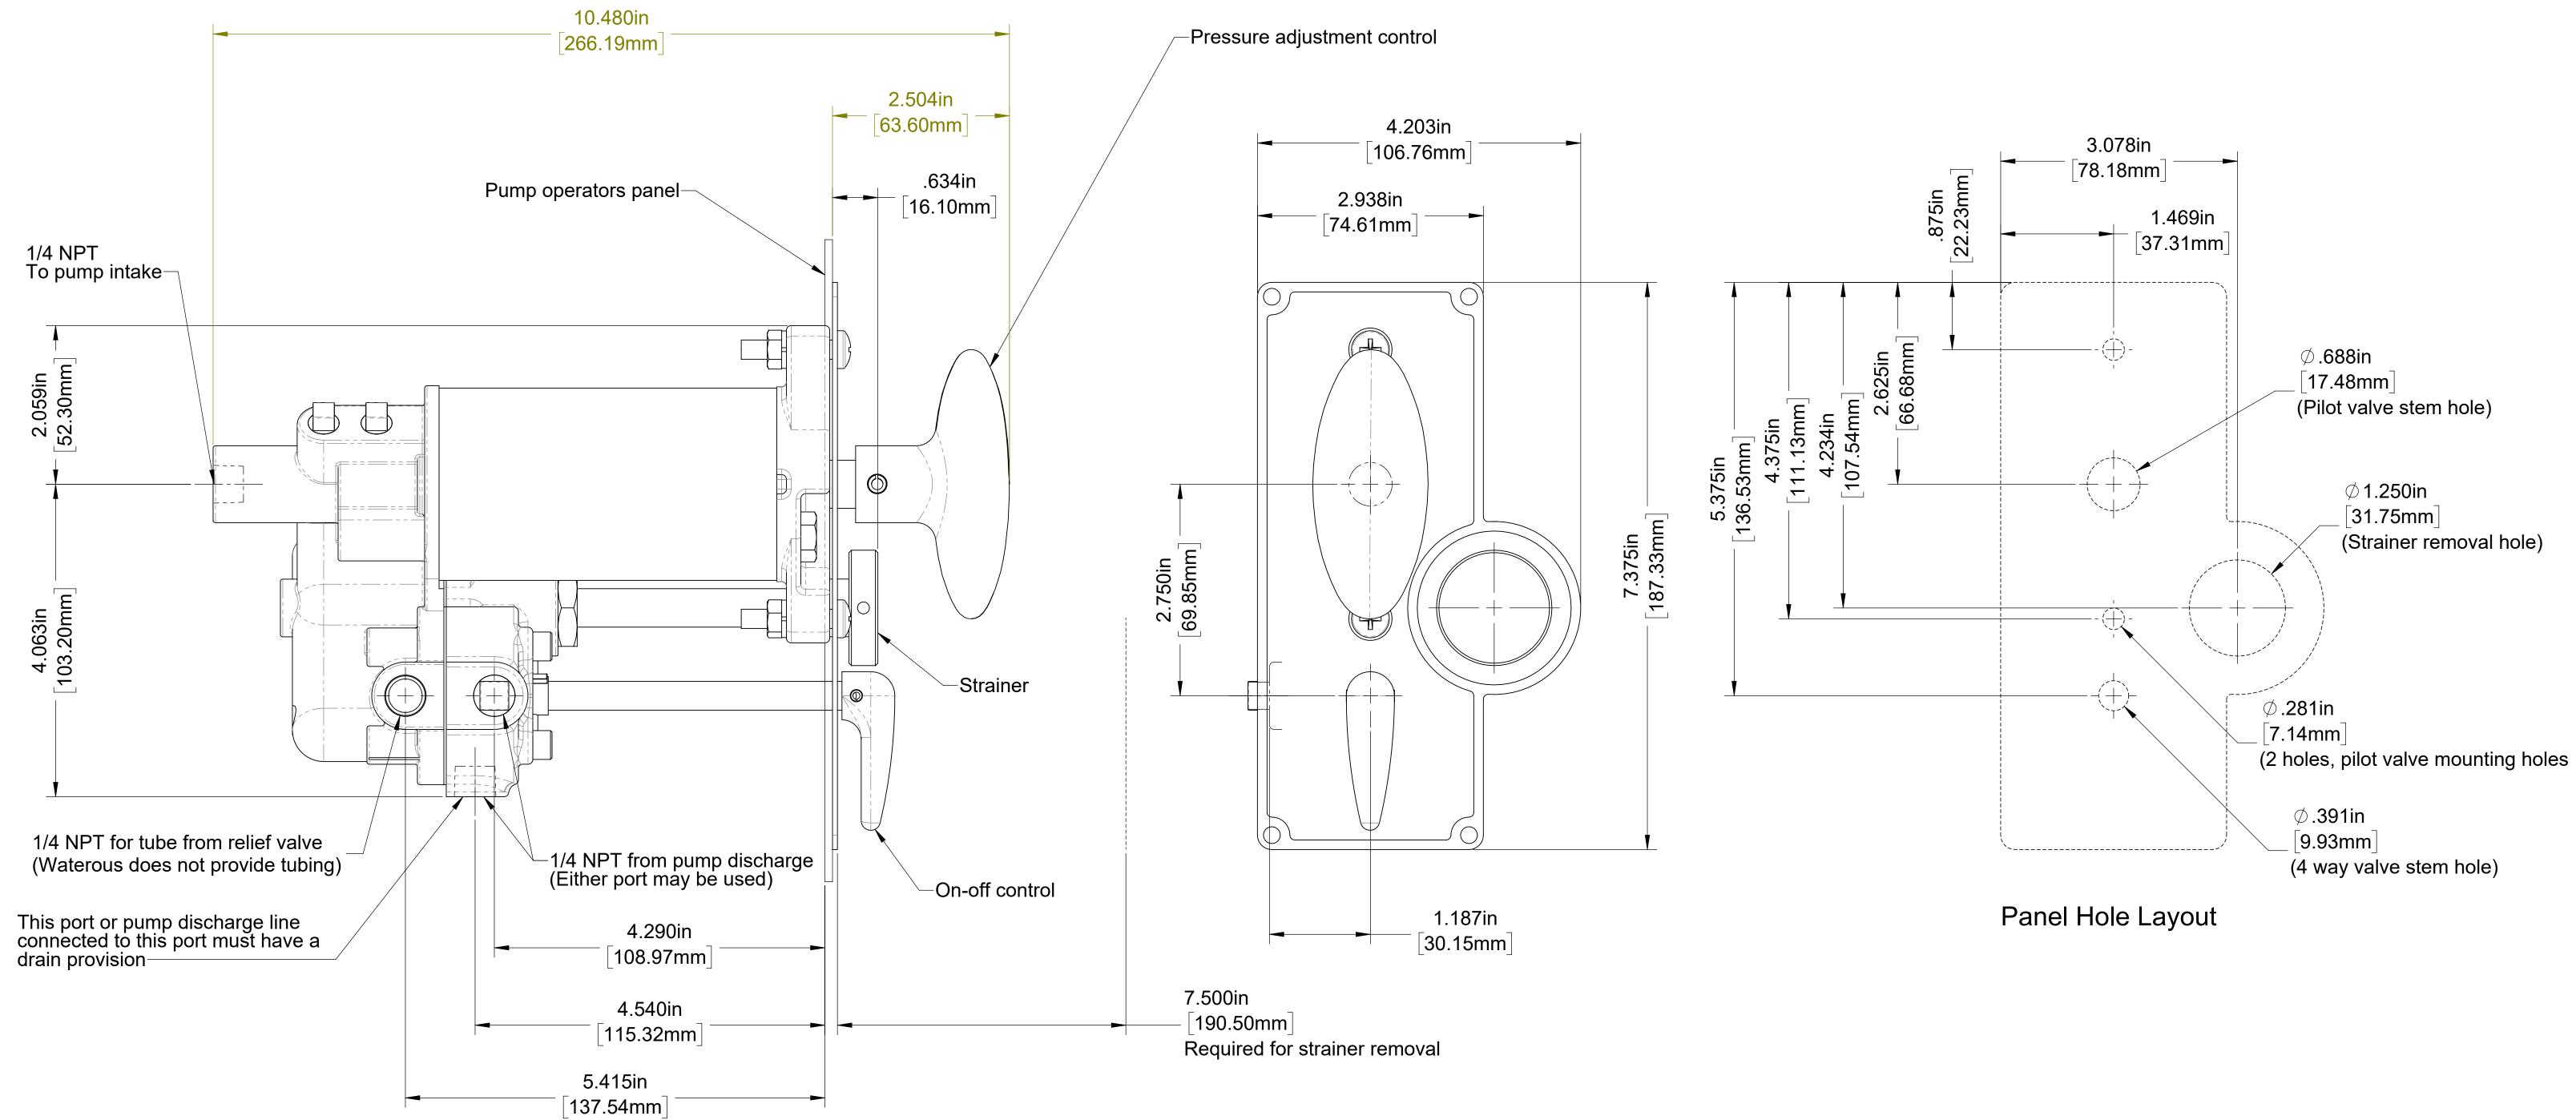

### **Pilot Valve without Indicating Lights**

DPL82084-1 Page 6 of 7

**Pilot Valve with Indicating Lights** 