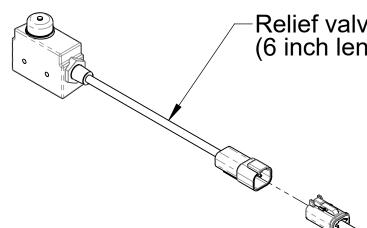

s

(Bronze pumps only)

Right Side Mounting

DPL82084-1 Page 3 of 7



Effective 1/19/97: Wiring to point upward only for right hand mounting configurations.





### 3 in Separately Mounted Relief Valves with 3 in Tapped Flange Connections

Note: Customer to furnish 3/8 in tubing to pilot valve and furnish piping to discharge and pump intake.



DPL82084-1 Page 4 of 7



Effective 1/19/97: Wiring to point upward only for right hand mounting configurations.





### 3 in Separately Mounted Relief Valves with 3 in Victaulic Connections

Note: Customer to furnish 3/8 in tubing to pilot valve and furnish piping to discharge and pump intake.

DPL82084-1 Page 5 of 7

Indicating light wiring to pilot valve— (See page 7)



### **Pilot Valve without Indicating Lights**

DPL82084-1 Page 6 of 7





**Pilot Valve with Indicating Lights** 

# Relief valve switch (6 inch length)





DPL82084-1 Page 7 of 7