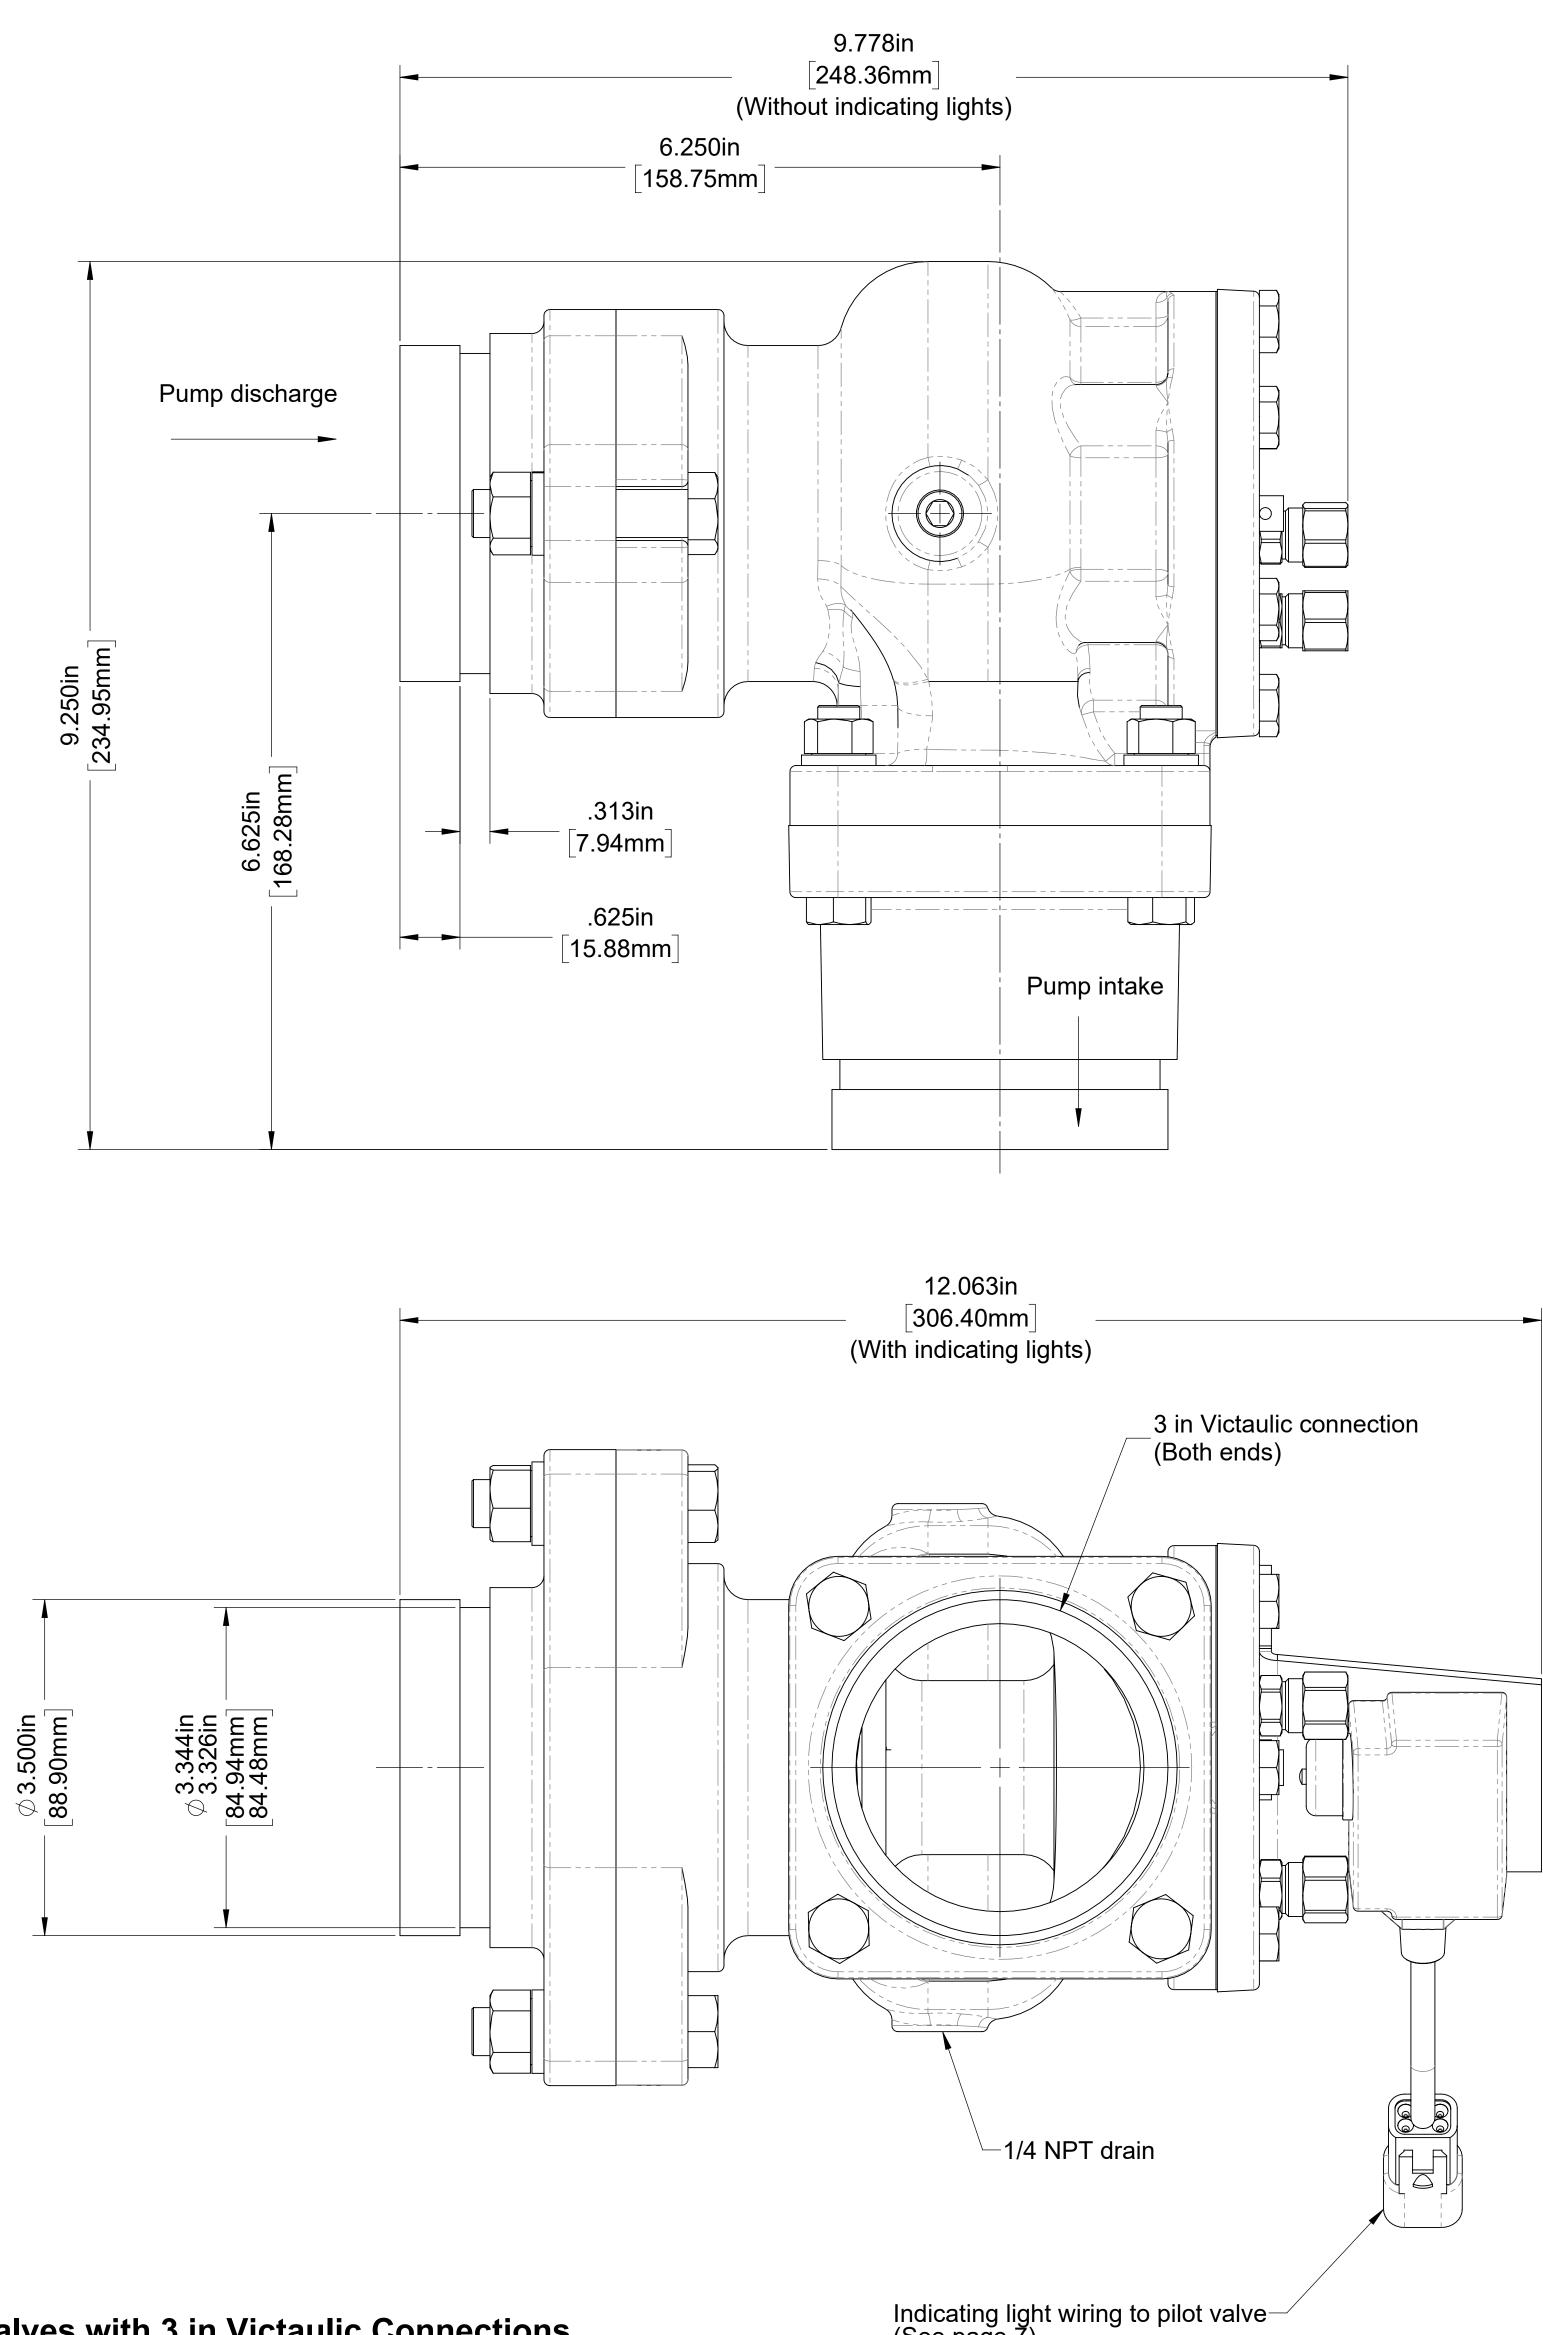

### 3 in Separately Mounted Relief Valves with 3 in Victaulic Connections

Note: Customer to furnish 3/8 in tubing to pilot valve and furnish piping to discharge and pump intake.

DPL82084-1 Page 5 of 7

Indicating light wiring to pilot valve— (See page 7)