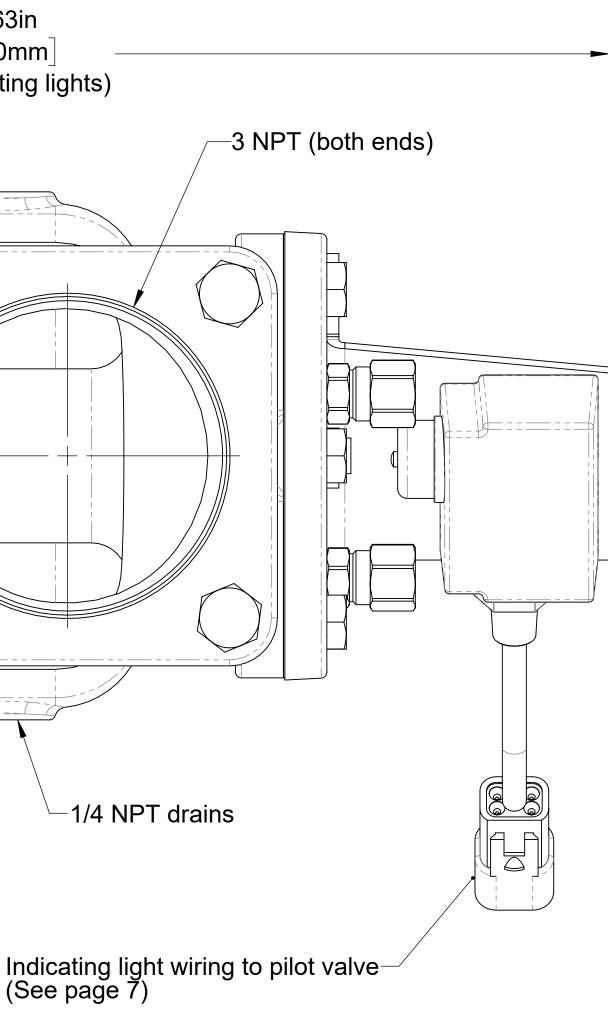

### 3 in Separately Mounted Relief Valves with 3 in Tapped Flange Connections

Note: Customer to furnish 3/8 in tubing to pilot valve and furnish piping to discharge and pump intake.

DPL82084-1 Page 4 of 7