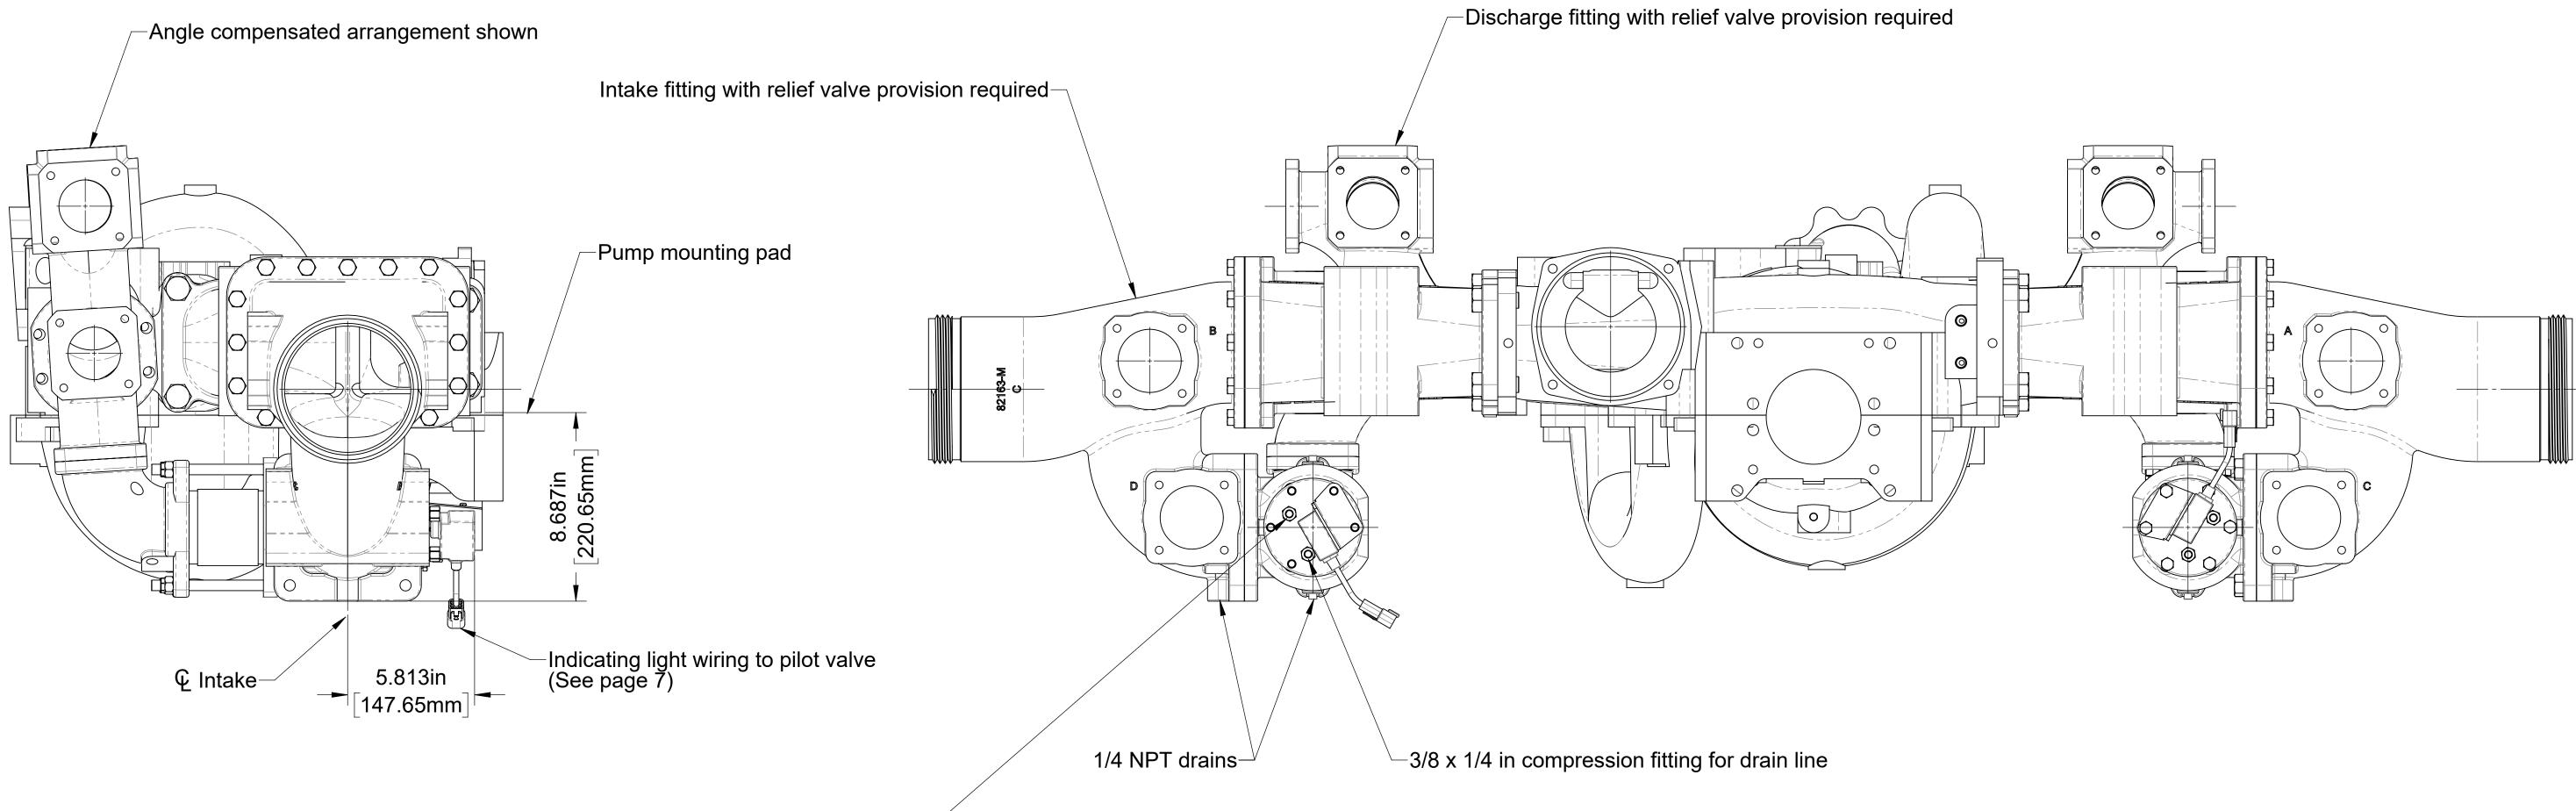

### 3 in Separately Mounted Relief Valves with 3 in Tapped Flange Connections

Note: Customer to furnish 3/8 in tubing to pilot valve and furnish piping to discharge and pump intake.

DPL82084-1 Page 4 of 7

Effective 1/19/97: Wiring to point upward only for right hand mounting configurations.