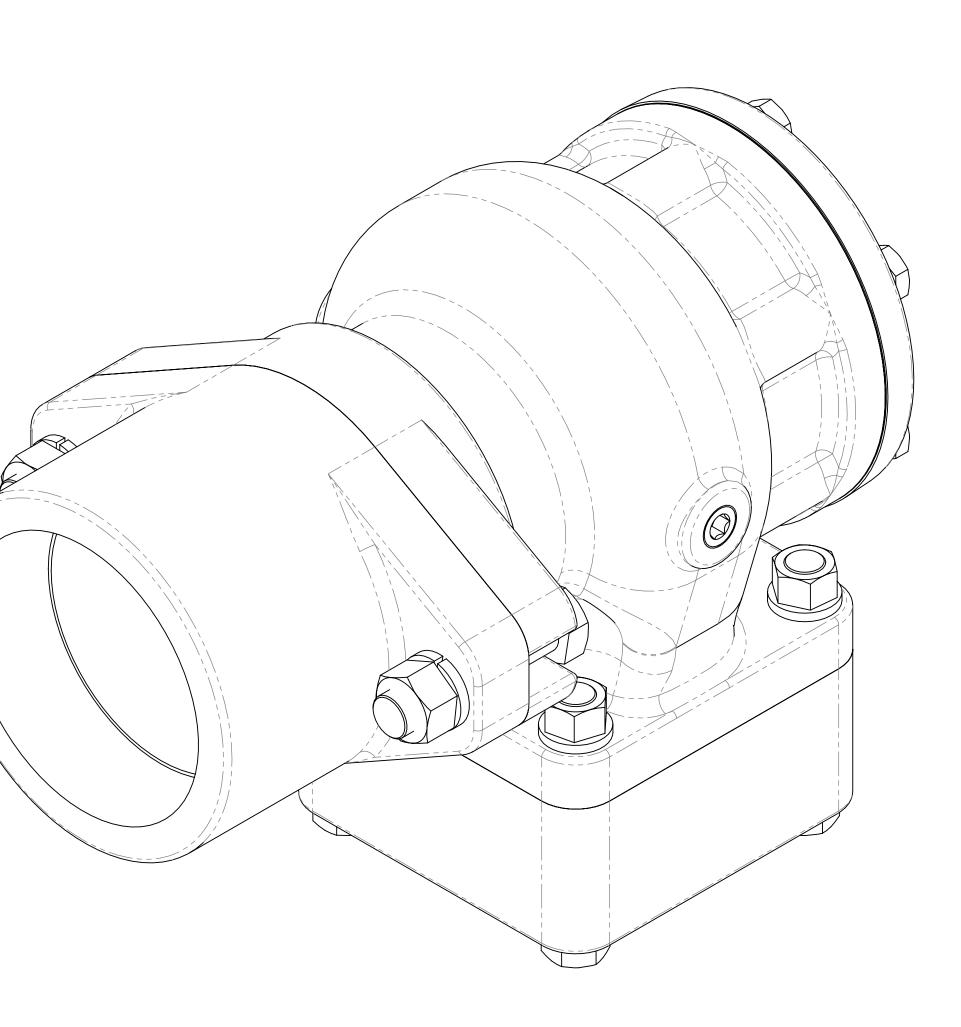

### 3 in Pump Mounted Relief Valves for CXS and CXV Pump Models

DPL82084-1 Page 2 of 7

€ Intake-

Left Side Mounting

3 in Pump Mounted Relief Valves for CM, CMH, CS and CSH Pump Models

(Bronze pumps only)

Right Side Mounting