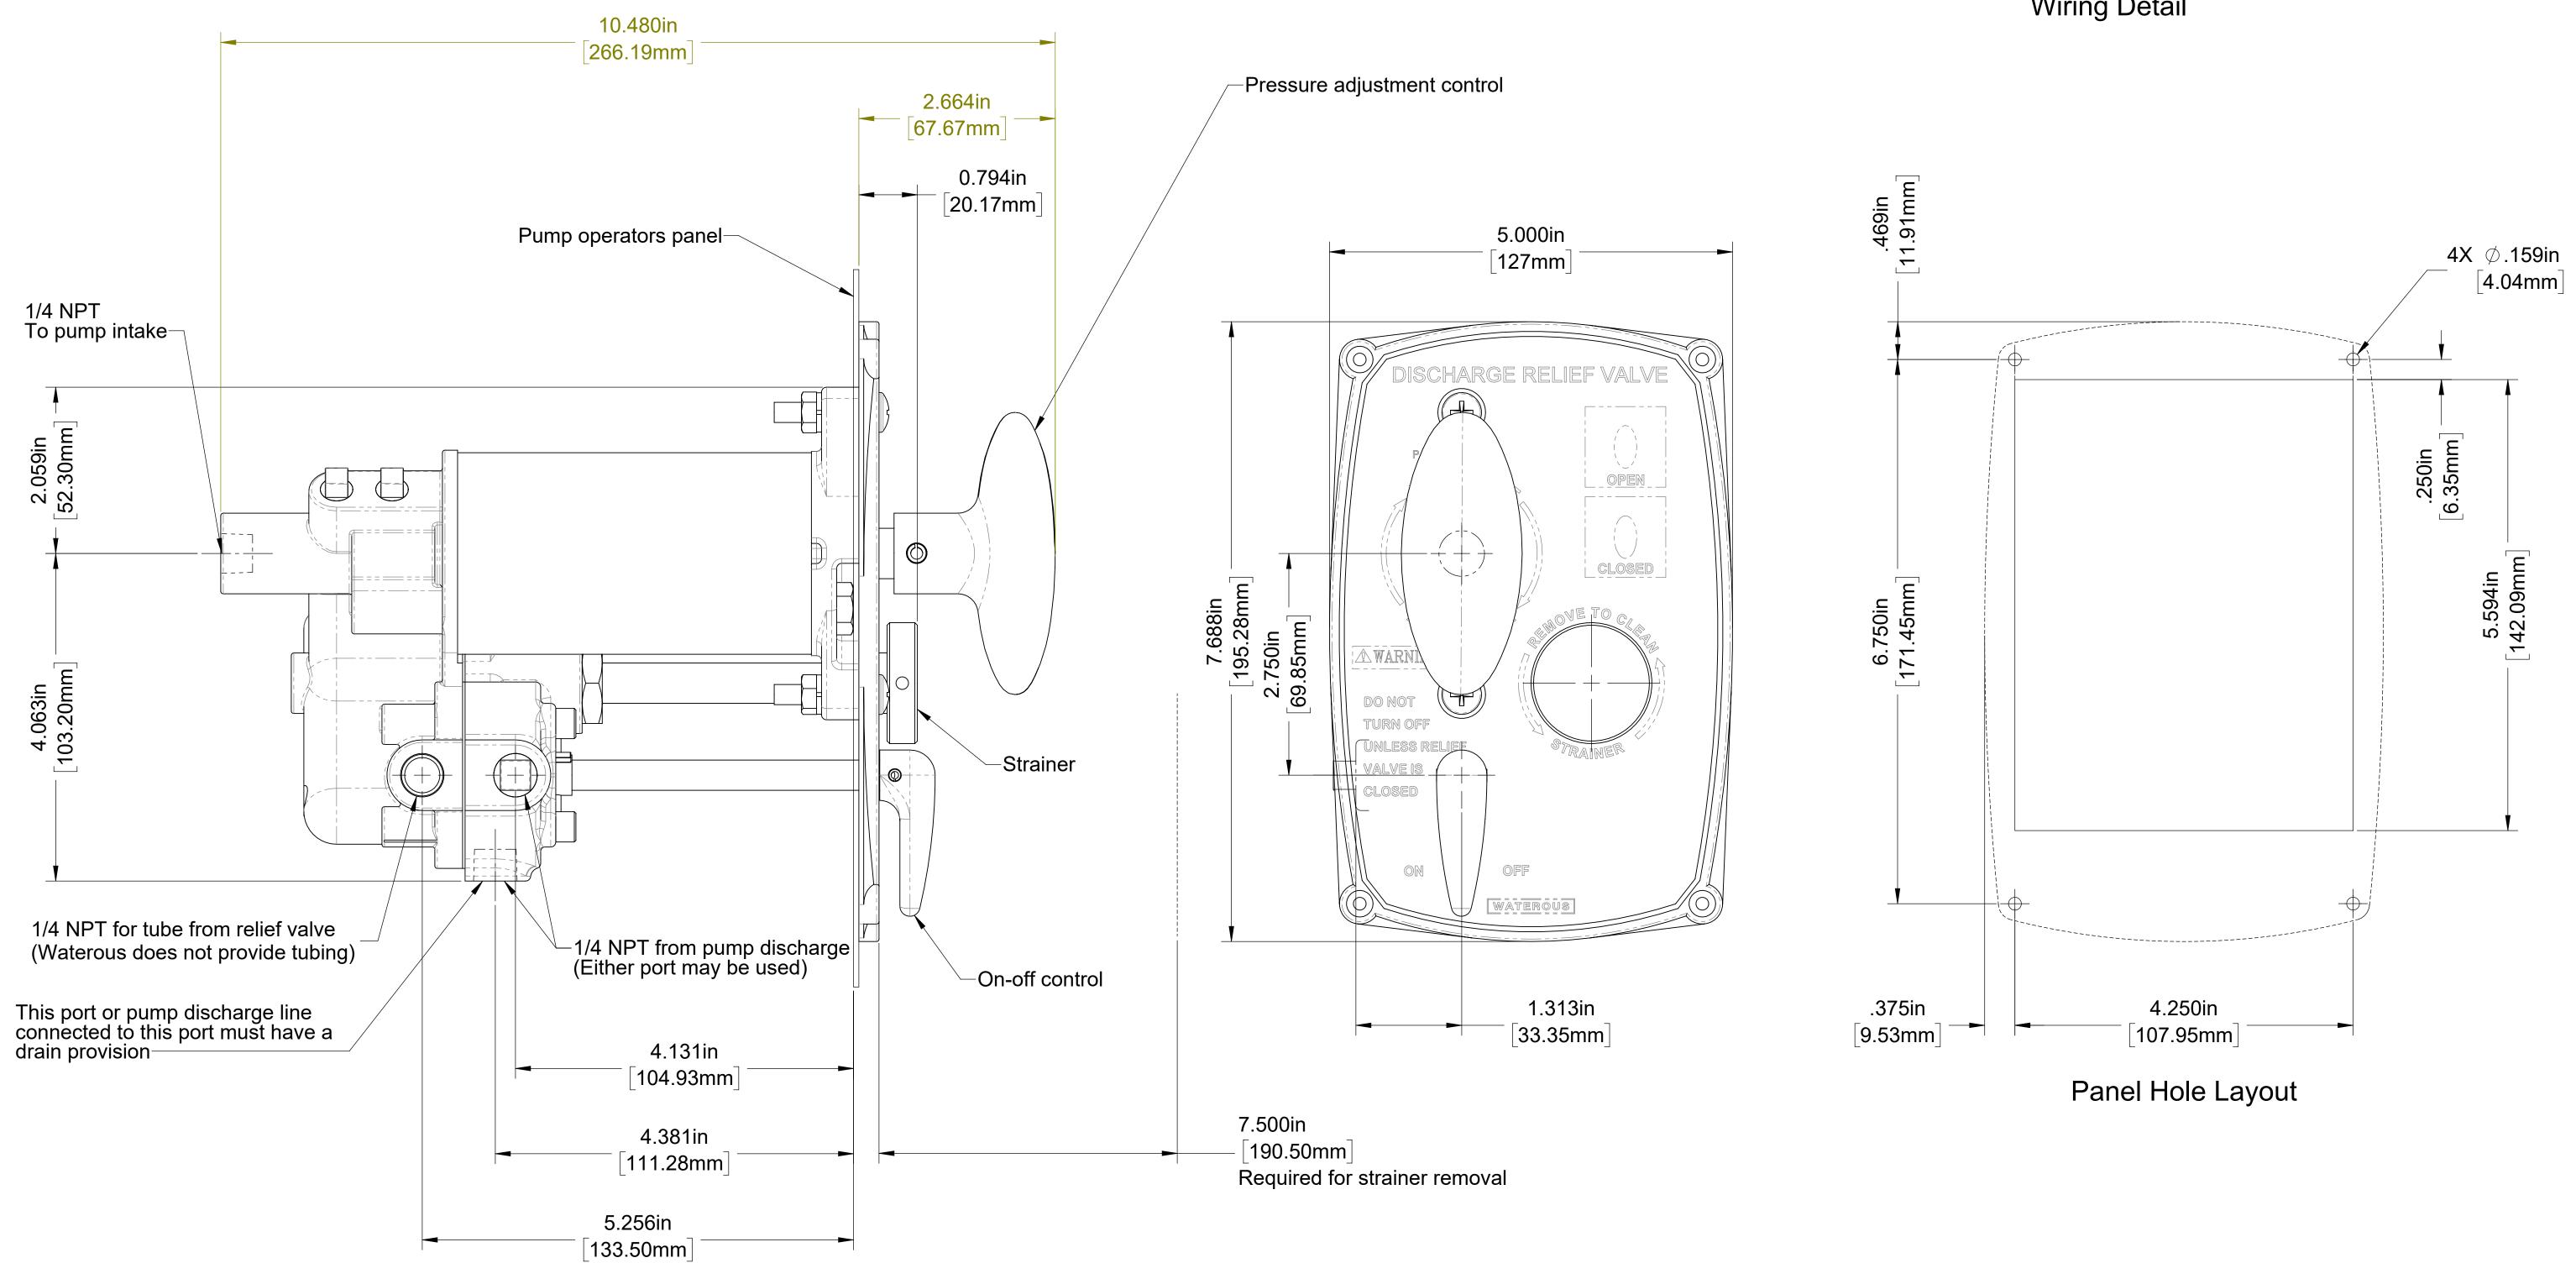

### **Pilot Valve without Indicating Lights**

DPL82084-1 Page 6 of 7

**Pilot Valve with Indicating Lights** 