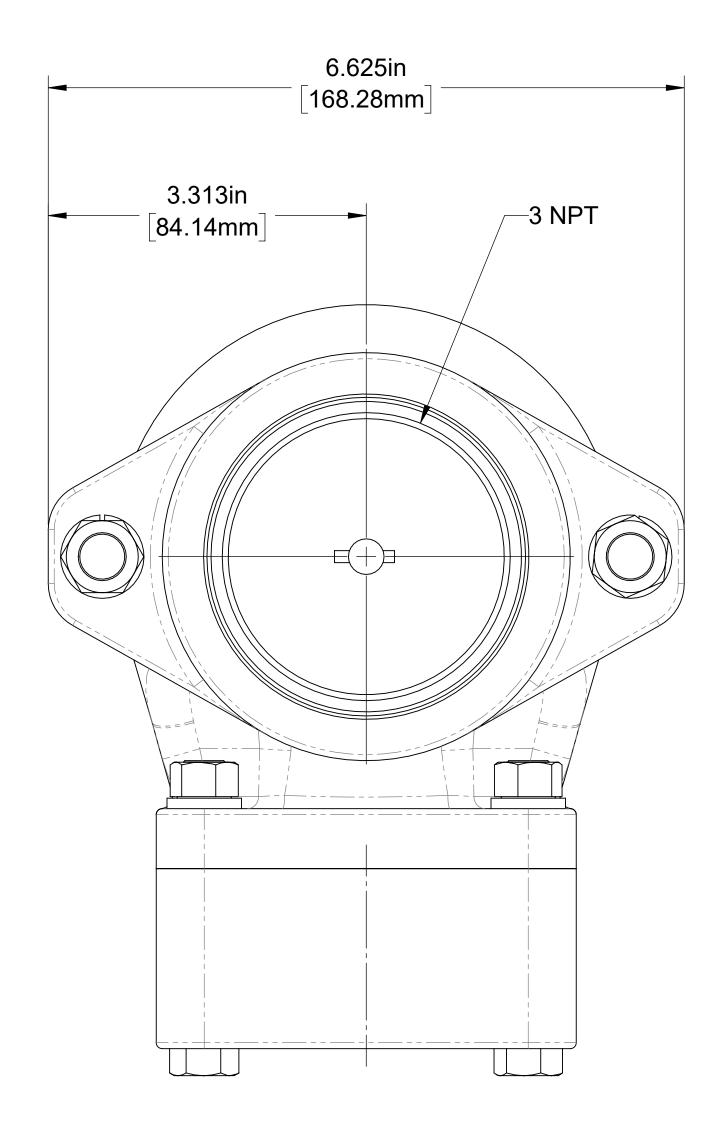

### 3 in Pump Mounted Relief Valves for CXS and CXV Pump Models

DPL82084-1 Page 2 of 7

€ Intake-

Left Side Mounting

3 in Pump Mounted Relief Valves for CM, CMH, CS and CSH Pump Models

(Bronze pumps only)

Right Side Mounting