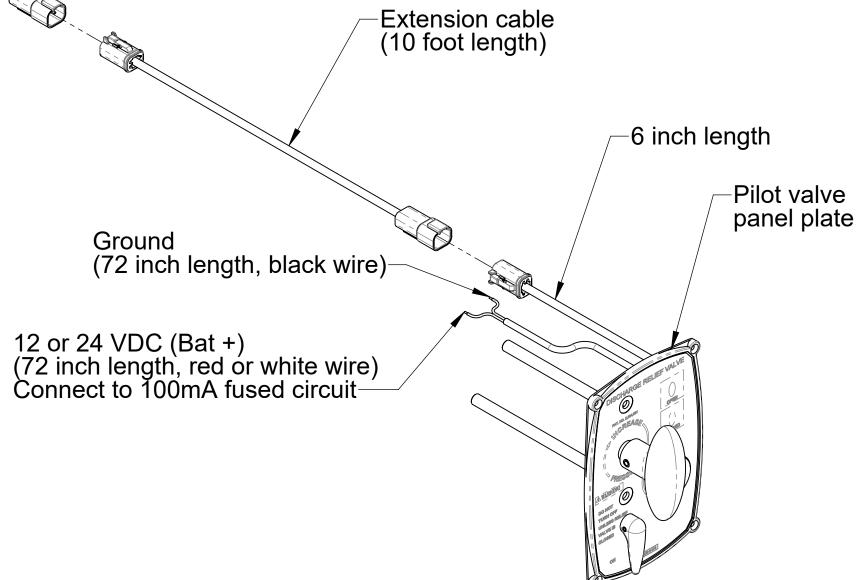

/19/97: Wiring to point upward only for right hand mounting configurations.





### 3 in Separately Mounted Relief Valves with 3 in Tapped Flange Connections

Note: Customer to furnish 3/8 in tubing to pilot valve and furnish piping to discharge and pump intake.



DPL82084-1 Page 4 of 7



Effective 1/19/97: Wiring to point upward only for right hand mounting configurations.





### 3 in Separately Mounted Relief Valves with 3 in Victaulic Connections

Note: Customer to furnish 3/8 in tubing to pilot valve and furnish piping to discharge and pump intake.

DPL82084-1 Page 5 of 7

Indicating light wiring to pilot valve— (See page 7)



### **Pilot Valve without Indicating Lights**

DPL82084-1 Page 6 of 7





**Pilot Valve with Indicating Lights** 

# Relief valve switch (6 inch length)





DPL82084-1 Page 7 of 7