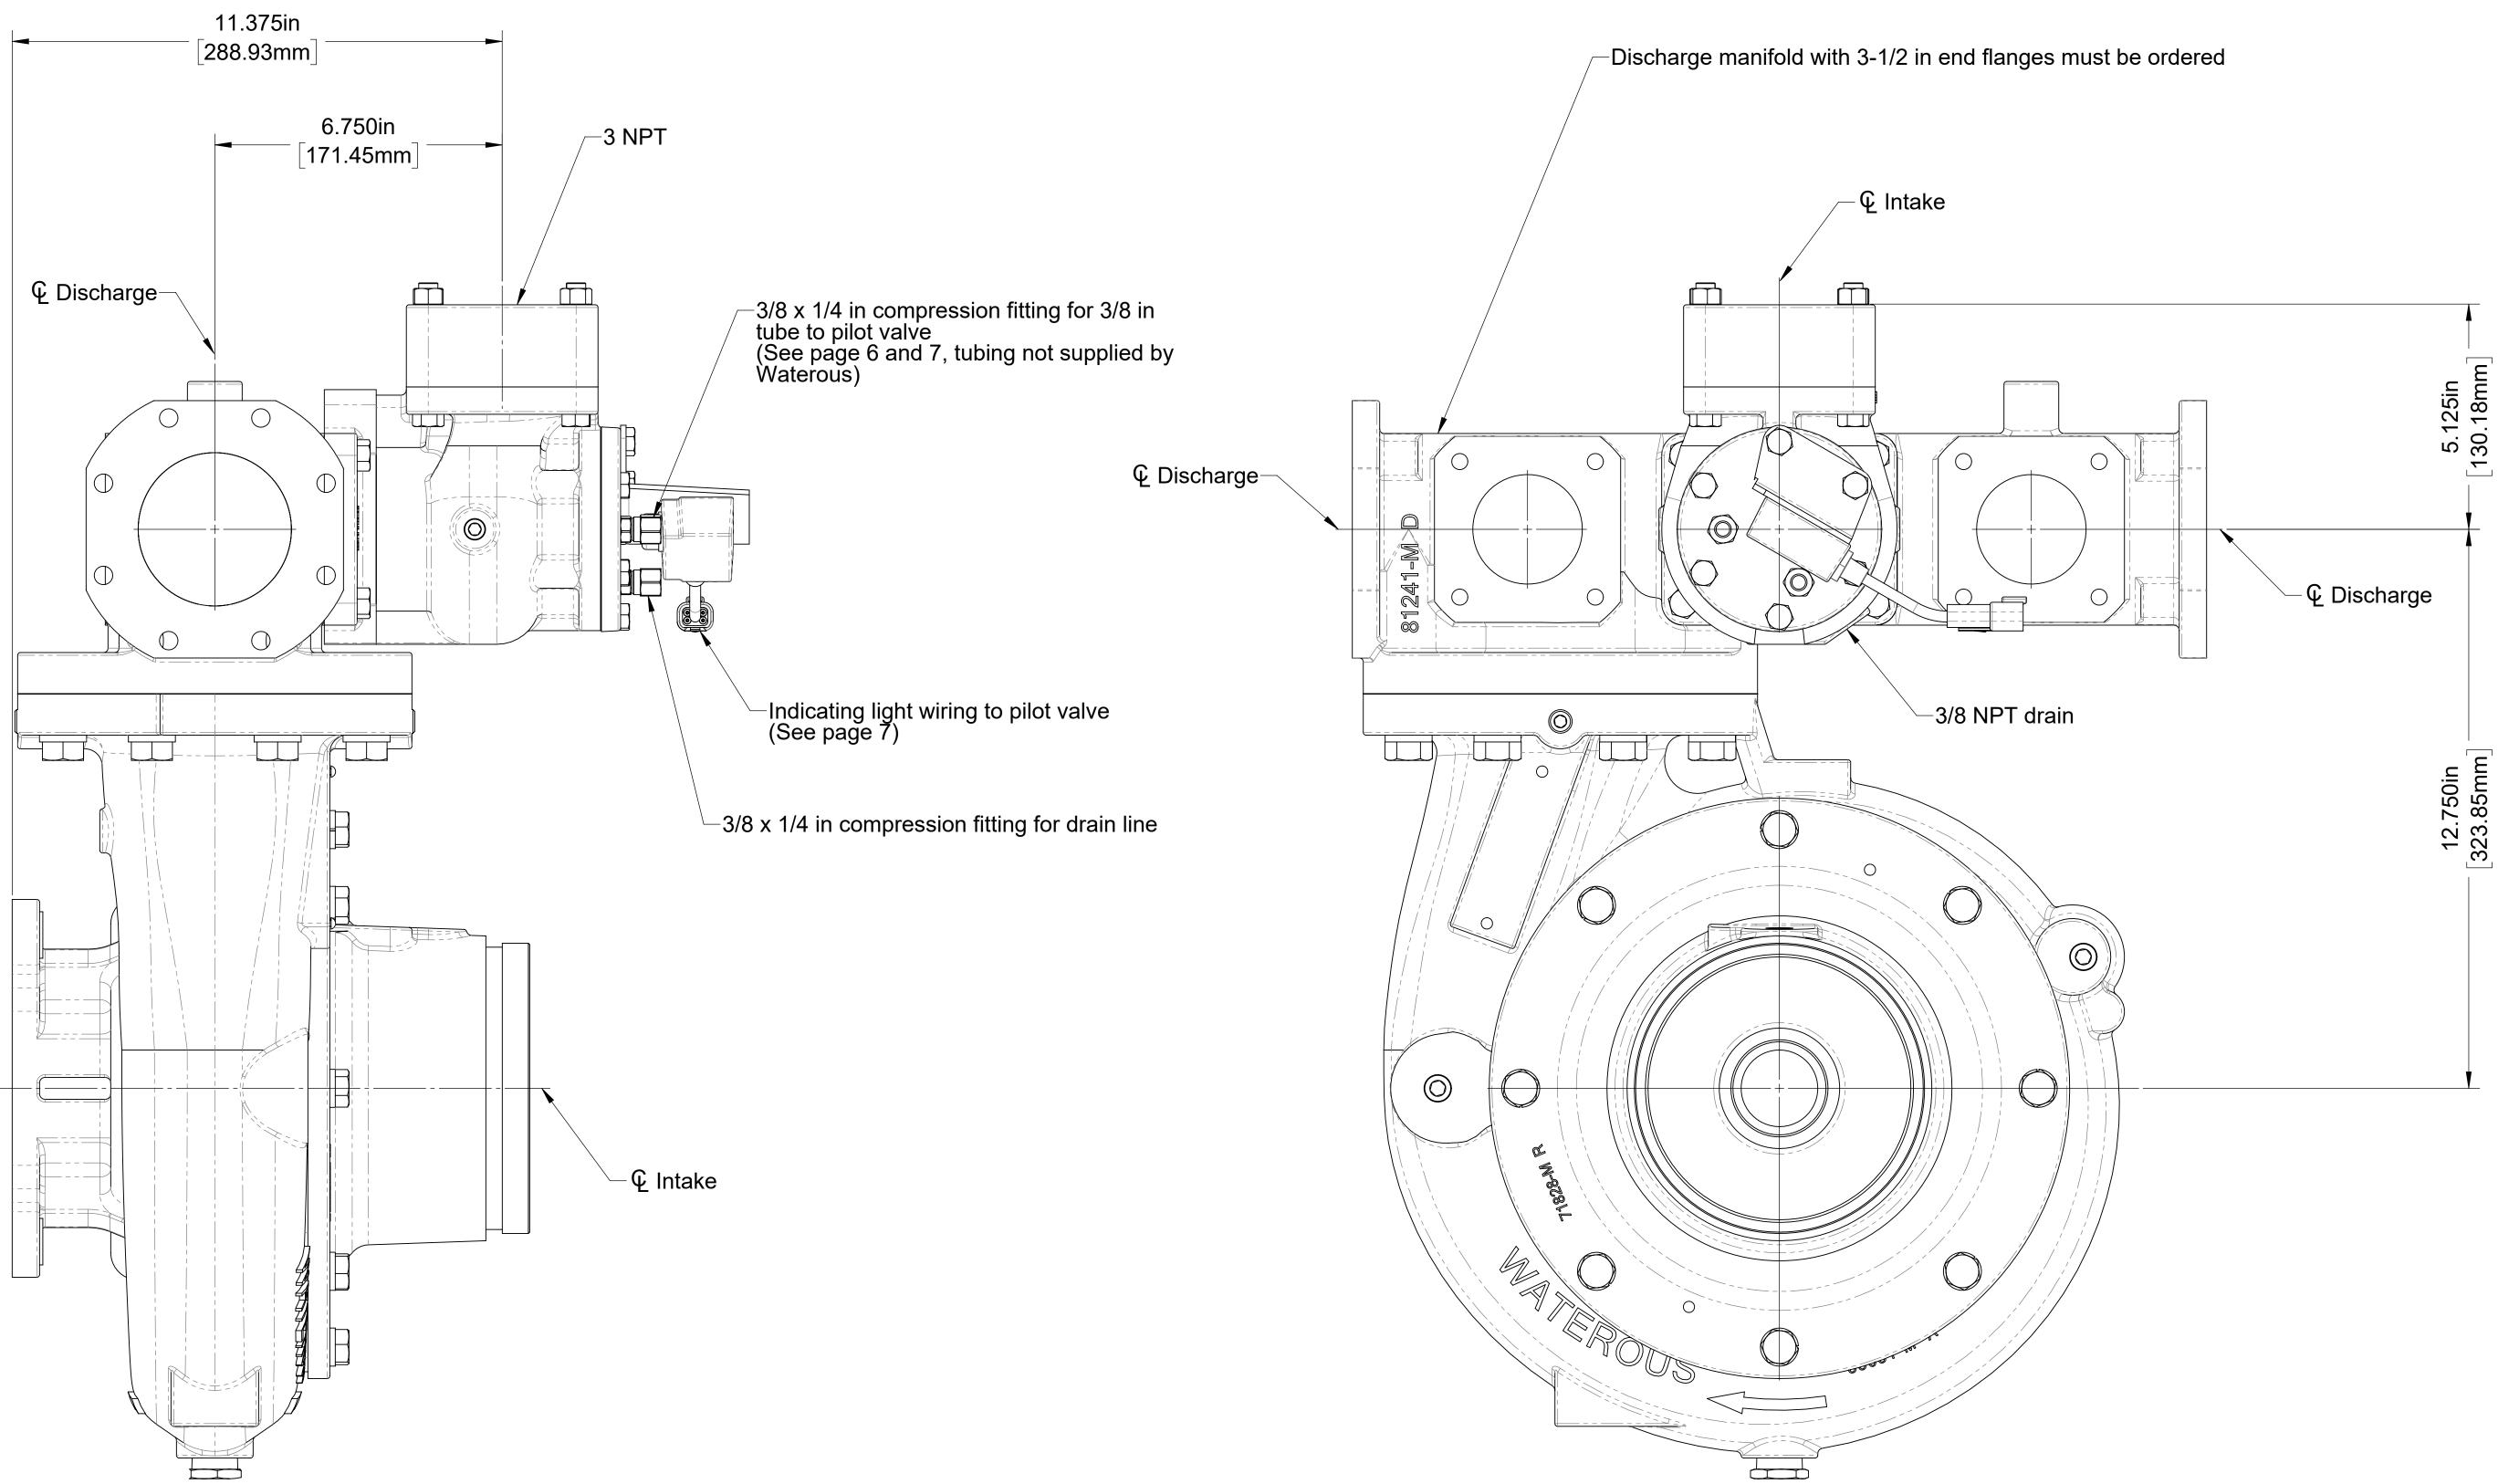

### 3 in Pump Mounted Relief Valves for CXS and CXV Pump Models

DPL82084-1 Page 2 of 7

€ Intake-

Left Side Mounting

3 in Pump Mounted Relief Valves for CM, CMH, CS and CSH Pump Models

(Bronze pumps only)

Right Side Mounting

DPL82084-1 Page 3 of 7

Effective 1/19/97: Wiring to point upward only for right hand mounting configurations.