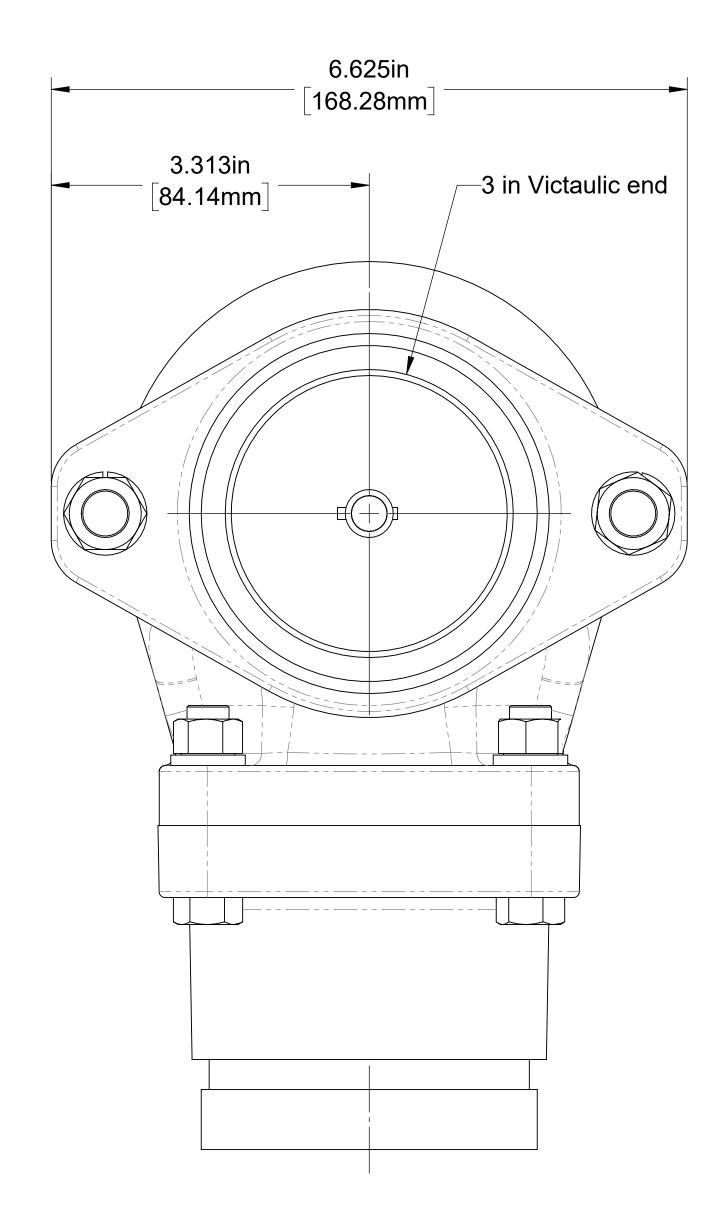

### 3 in Separately Mounted Relief Valves with 3 in Victaulic Connections

Note: Customer to furnish 3/8 in tubing to pilot valve and furnish piping to discharge and pump intake.

DPL82084-1 Page 5 of 7

Indicating light wiring to pilot valve— (See page 7)