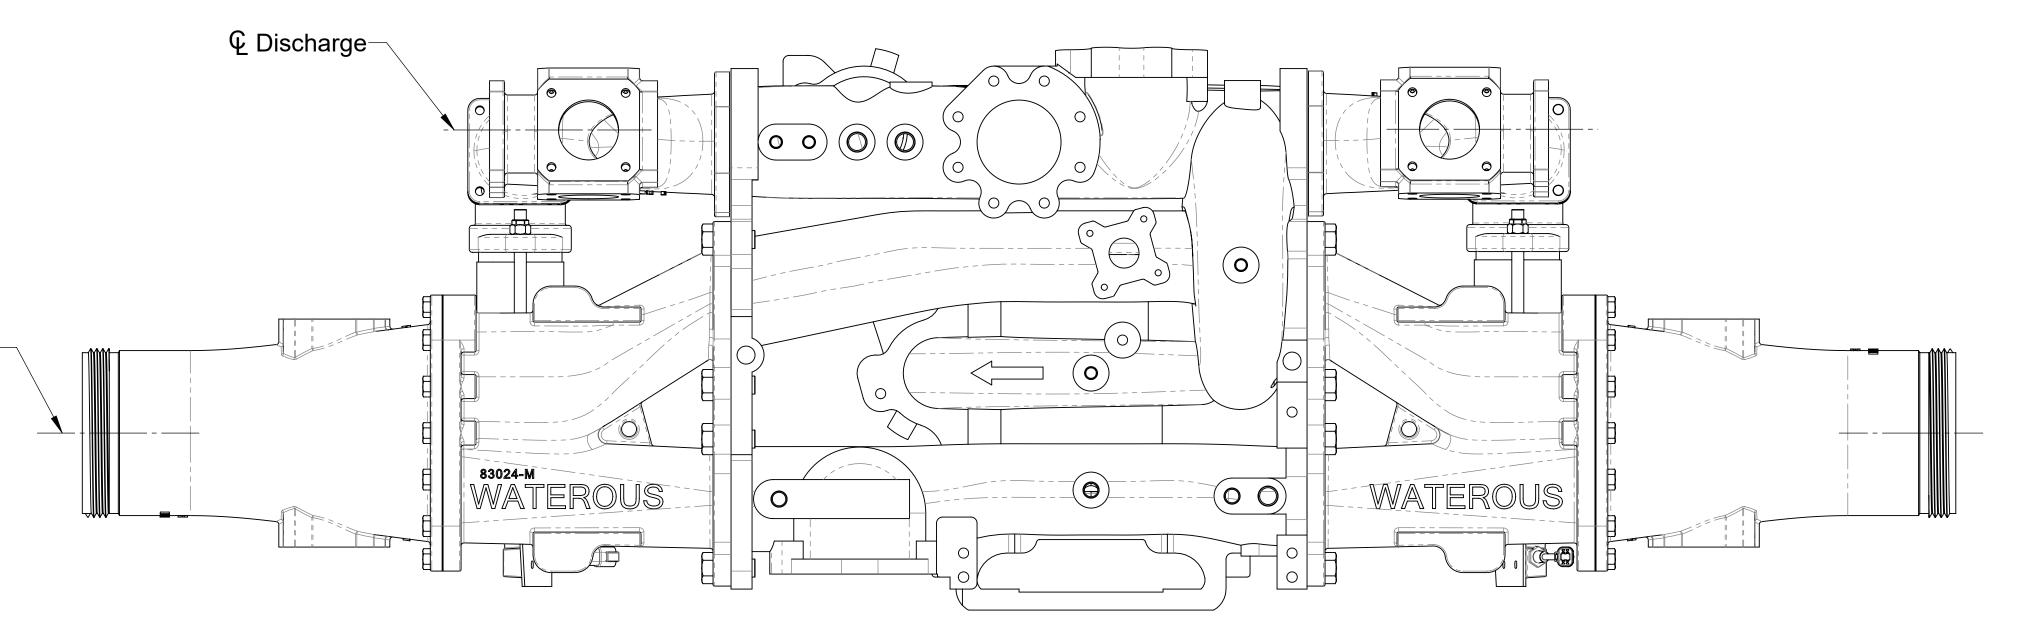

### 3 in Separately Mounted Relief Valves with 3 in Victaulic Connections

Note: Customer to furnish 3/8 in tubing to pilot valve and furnish piping to discharge and pump intake.

DPL82084-1 Page 5 of 7

Indicating light wiring to pilot valve— (See page 7)