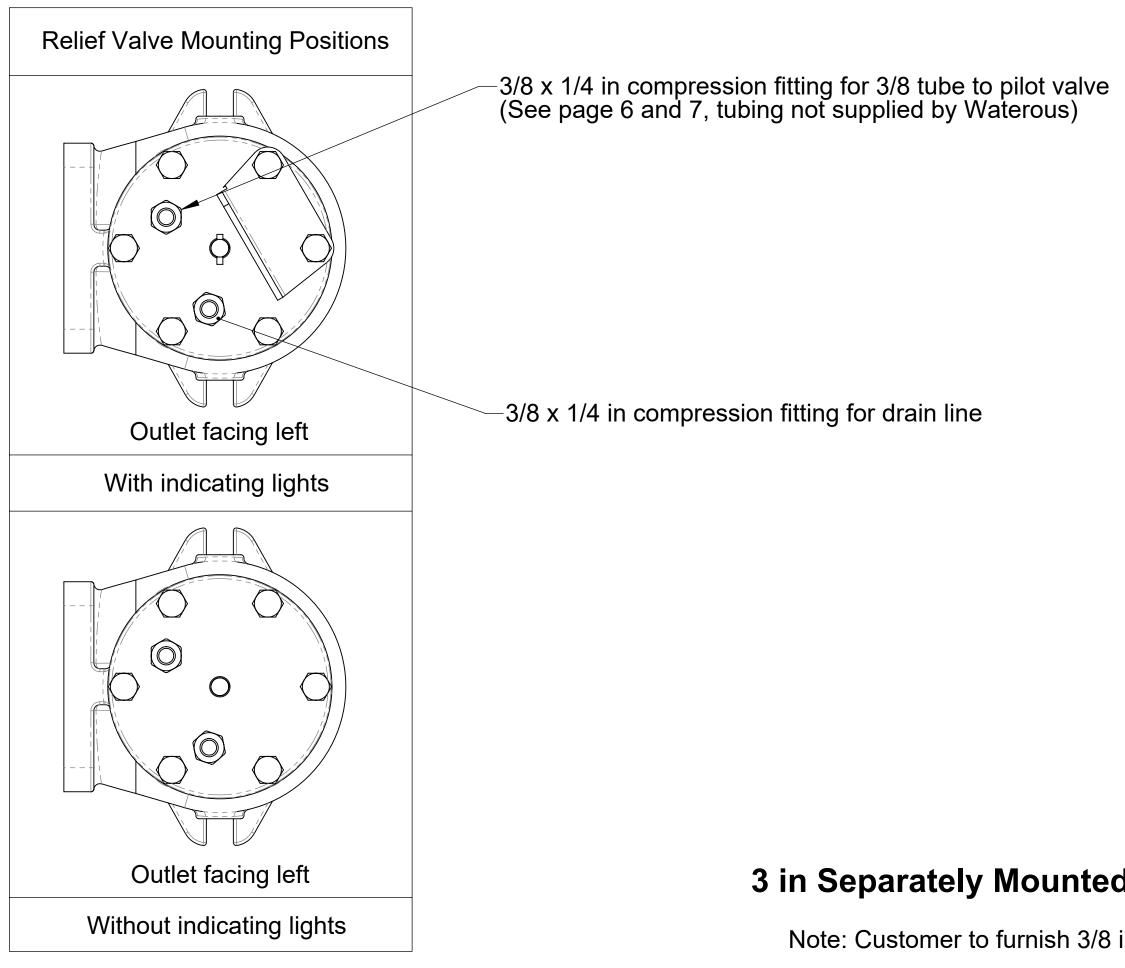

### 3 in Separately Mounted Relief Valves with 3 in Tapped Flange Connections

Note: Customer to furnish 3/8 in tubing to pilot valve and furnish piping to discharge and pump intake.

DPL82084-1 Page 4 of 7