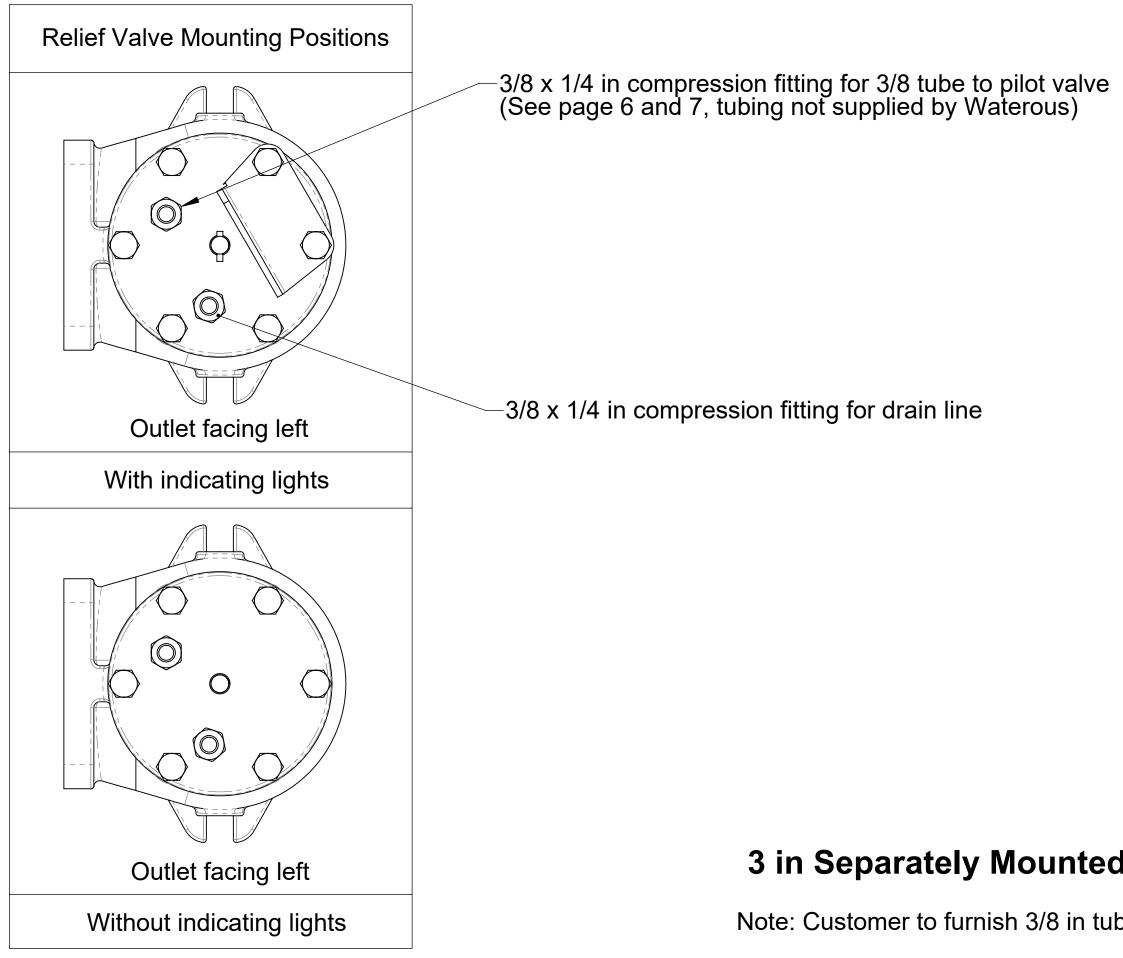

### 3 in Separately Mounted Relief Valves with 3 in Tapped Flange Connections

Note: Customer to furnish 3/8 in tubing to pilot valve and furnish piping to discharge and pump intake.

DPL82084-1 Page 4 of 7

Effective 1/19/97: Wiring to point upward only for right hand mounting configurations.