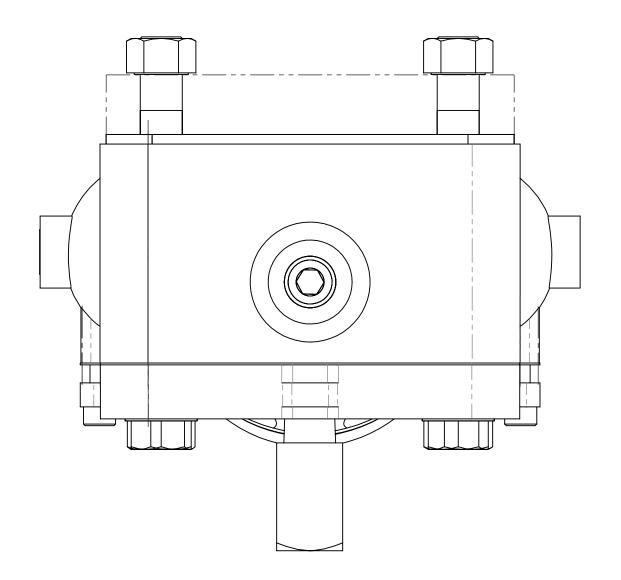

Panel Hole Layout

Pilot Valve Assembly

Notes:
1. See Page 3 and 4 for Pump Mounted Relief Valve Details.
2. See Page 5 for Separately Mounted Relief Valve Details.