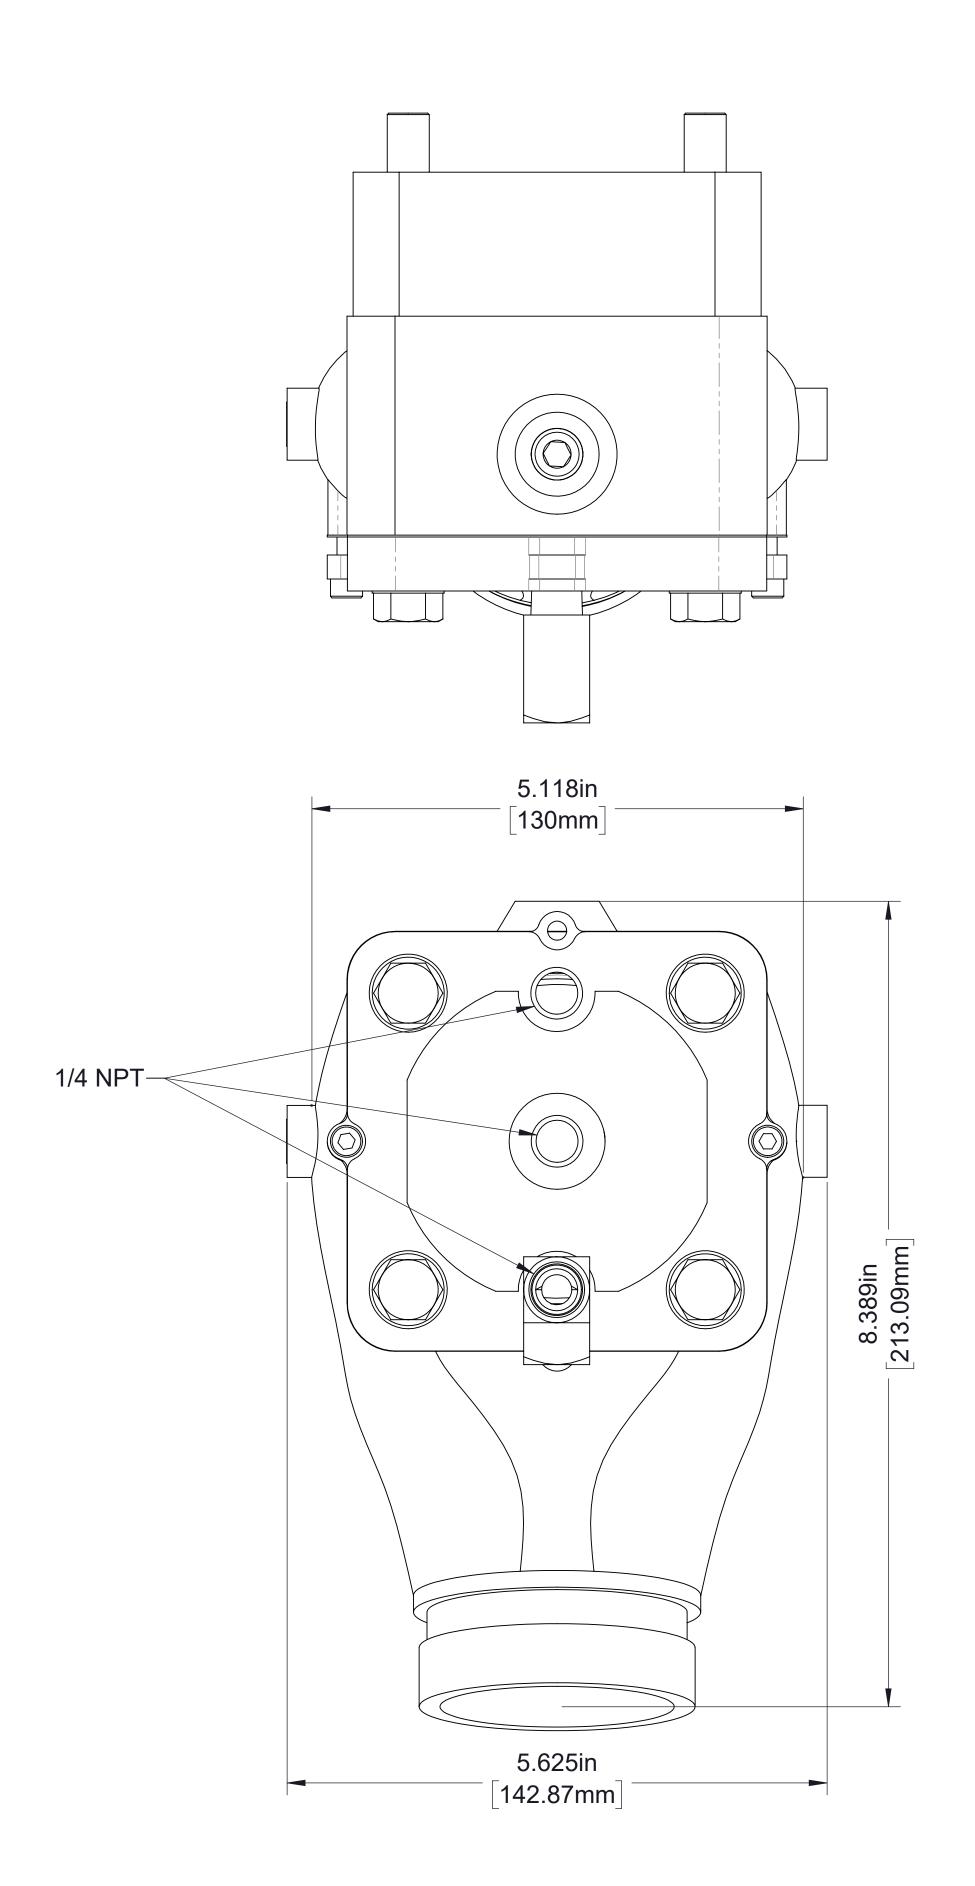

## Pump Mounted Relief Valve Without Extension

(Normally Mounted On Intake Nipple In Front Of Butterfly Valve)