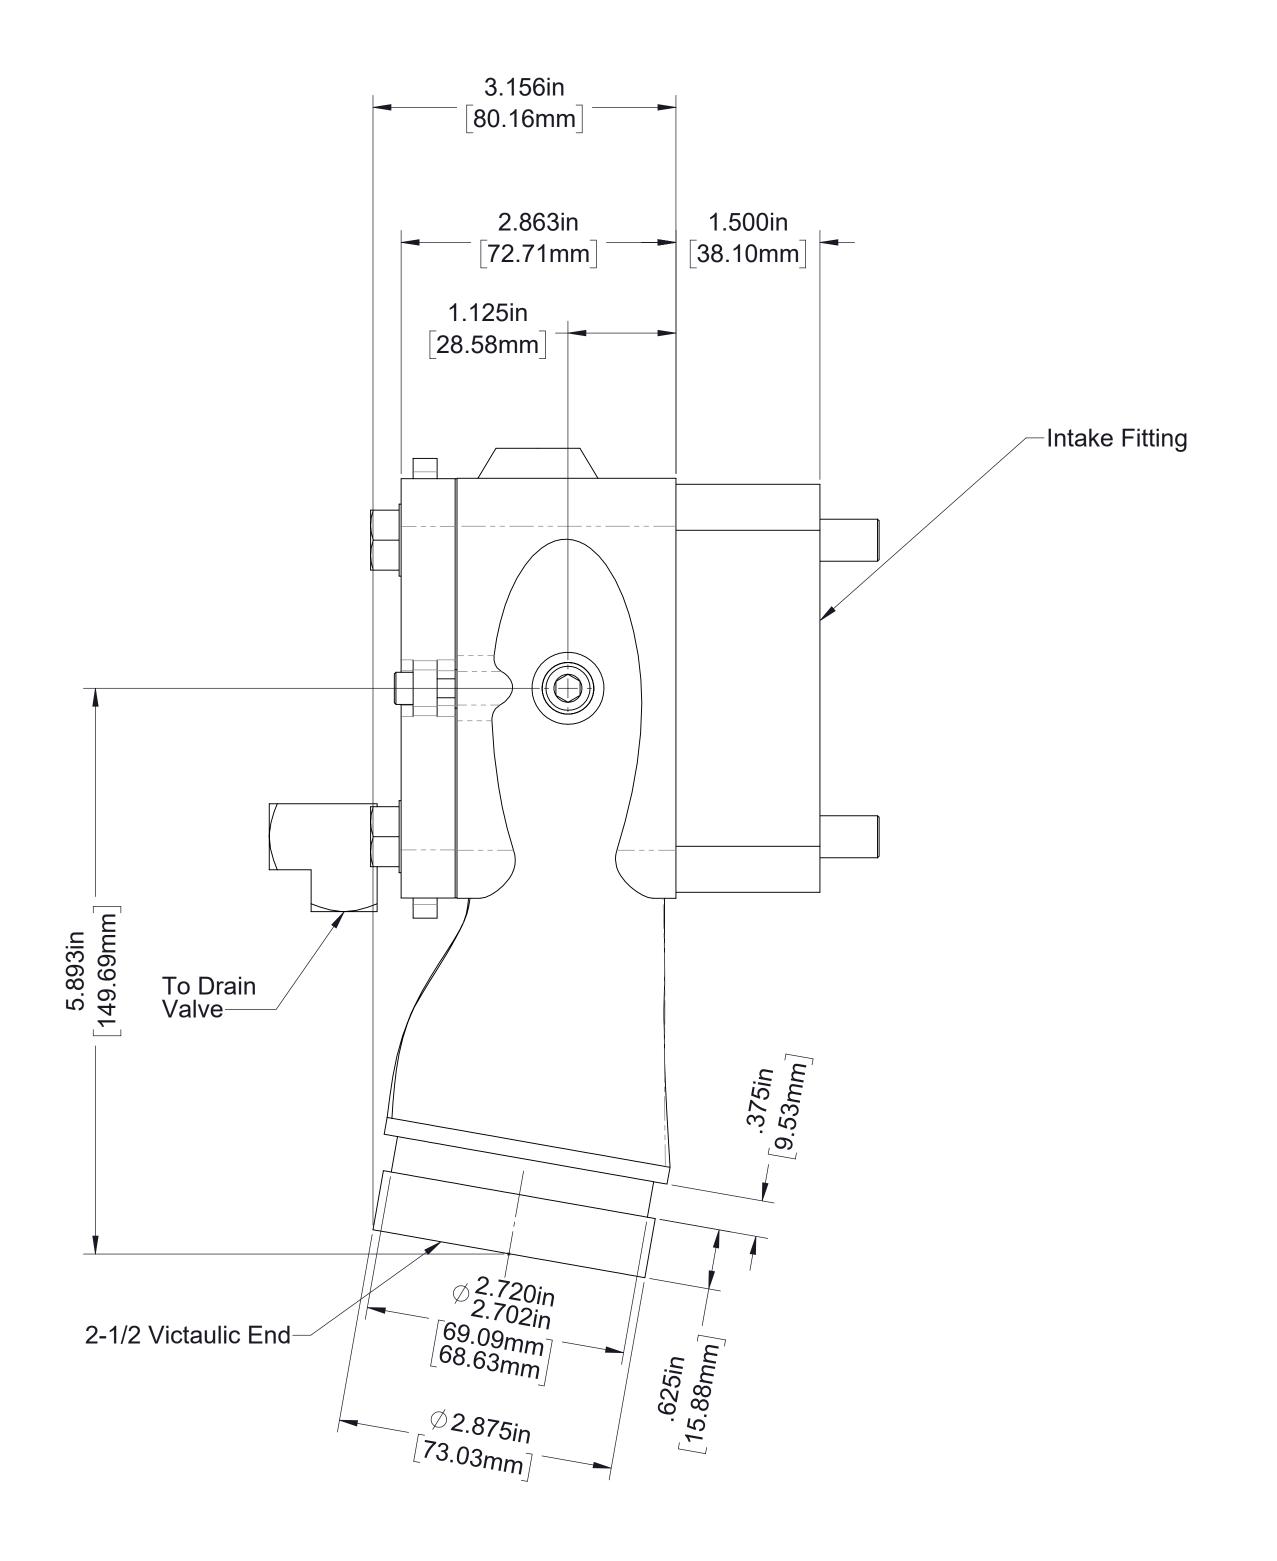

## Dimensional Drawing For Intake Relief Valve

| Mounting Type                                                                              | See Page |
|--------------------------------------------------------------------------------------------|----------|
| Pilot Valve Assembly                                                                       | 2        |
| Pump Mounted Relief Valve with Extension (On Intake Fitting Behind Butterfly Valve)        | 3        |
| Pump Mounted Relief Valve Without Extension (On Intake Nipple in Front of Butterfly Valve) | 4        |
| Separately Mounted Relief Valve                                                            | 5        |

## Pump Mounted Relief Valve Without Extension

(Normally Mounted On Intake Nipple In Front Of Butterfly Valve)