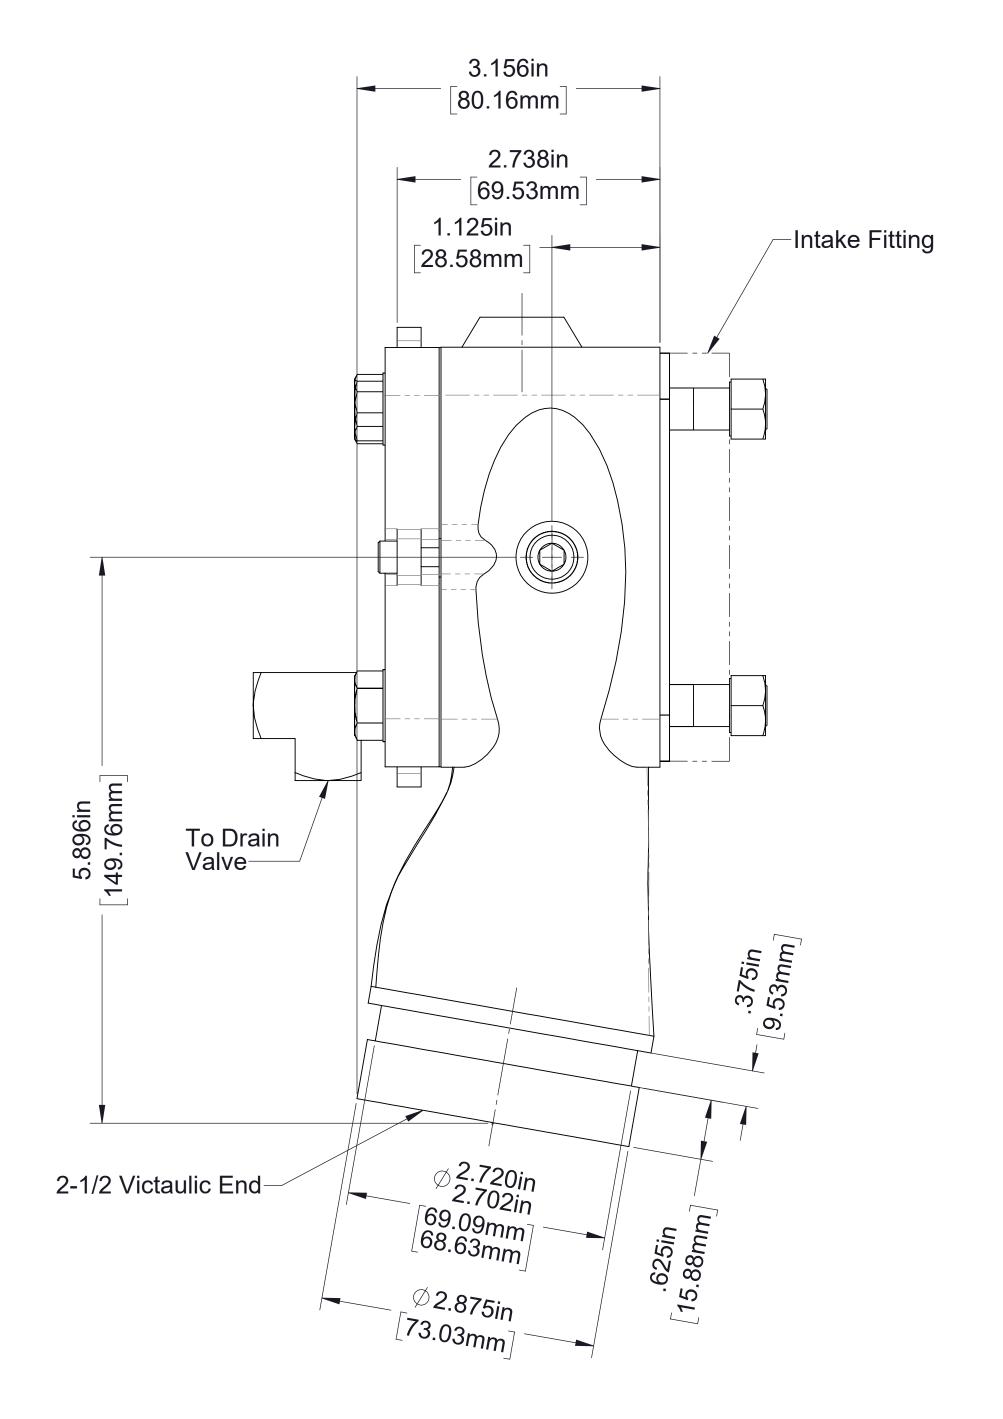

## Dimensional Drawing For Intake Relief Valve

| Mounting Type                                                                              | See Page |
|--------------------------------------------------------------------------------------------|----------|
| Pilot Valve Assembly                                                                       | 2        |
| Pump Mounted Relief Valve with Extension (On Intake Fitting Behind Butterfly Valve)        | 3        |
| Pump Mounted Relief Valve Without Extension (On Intake Nipple in Front of Butterfly Valve) | 4        |
| Separately Mounted Relief Valve                                                            | 5        |

## Pump Mounted Relief Valve Without Extension

(Normally Mounted On Intake Nipple In Front Of Butterfly Valve)