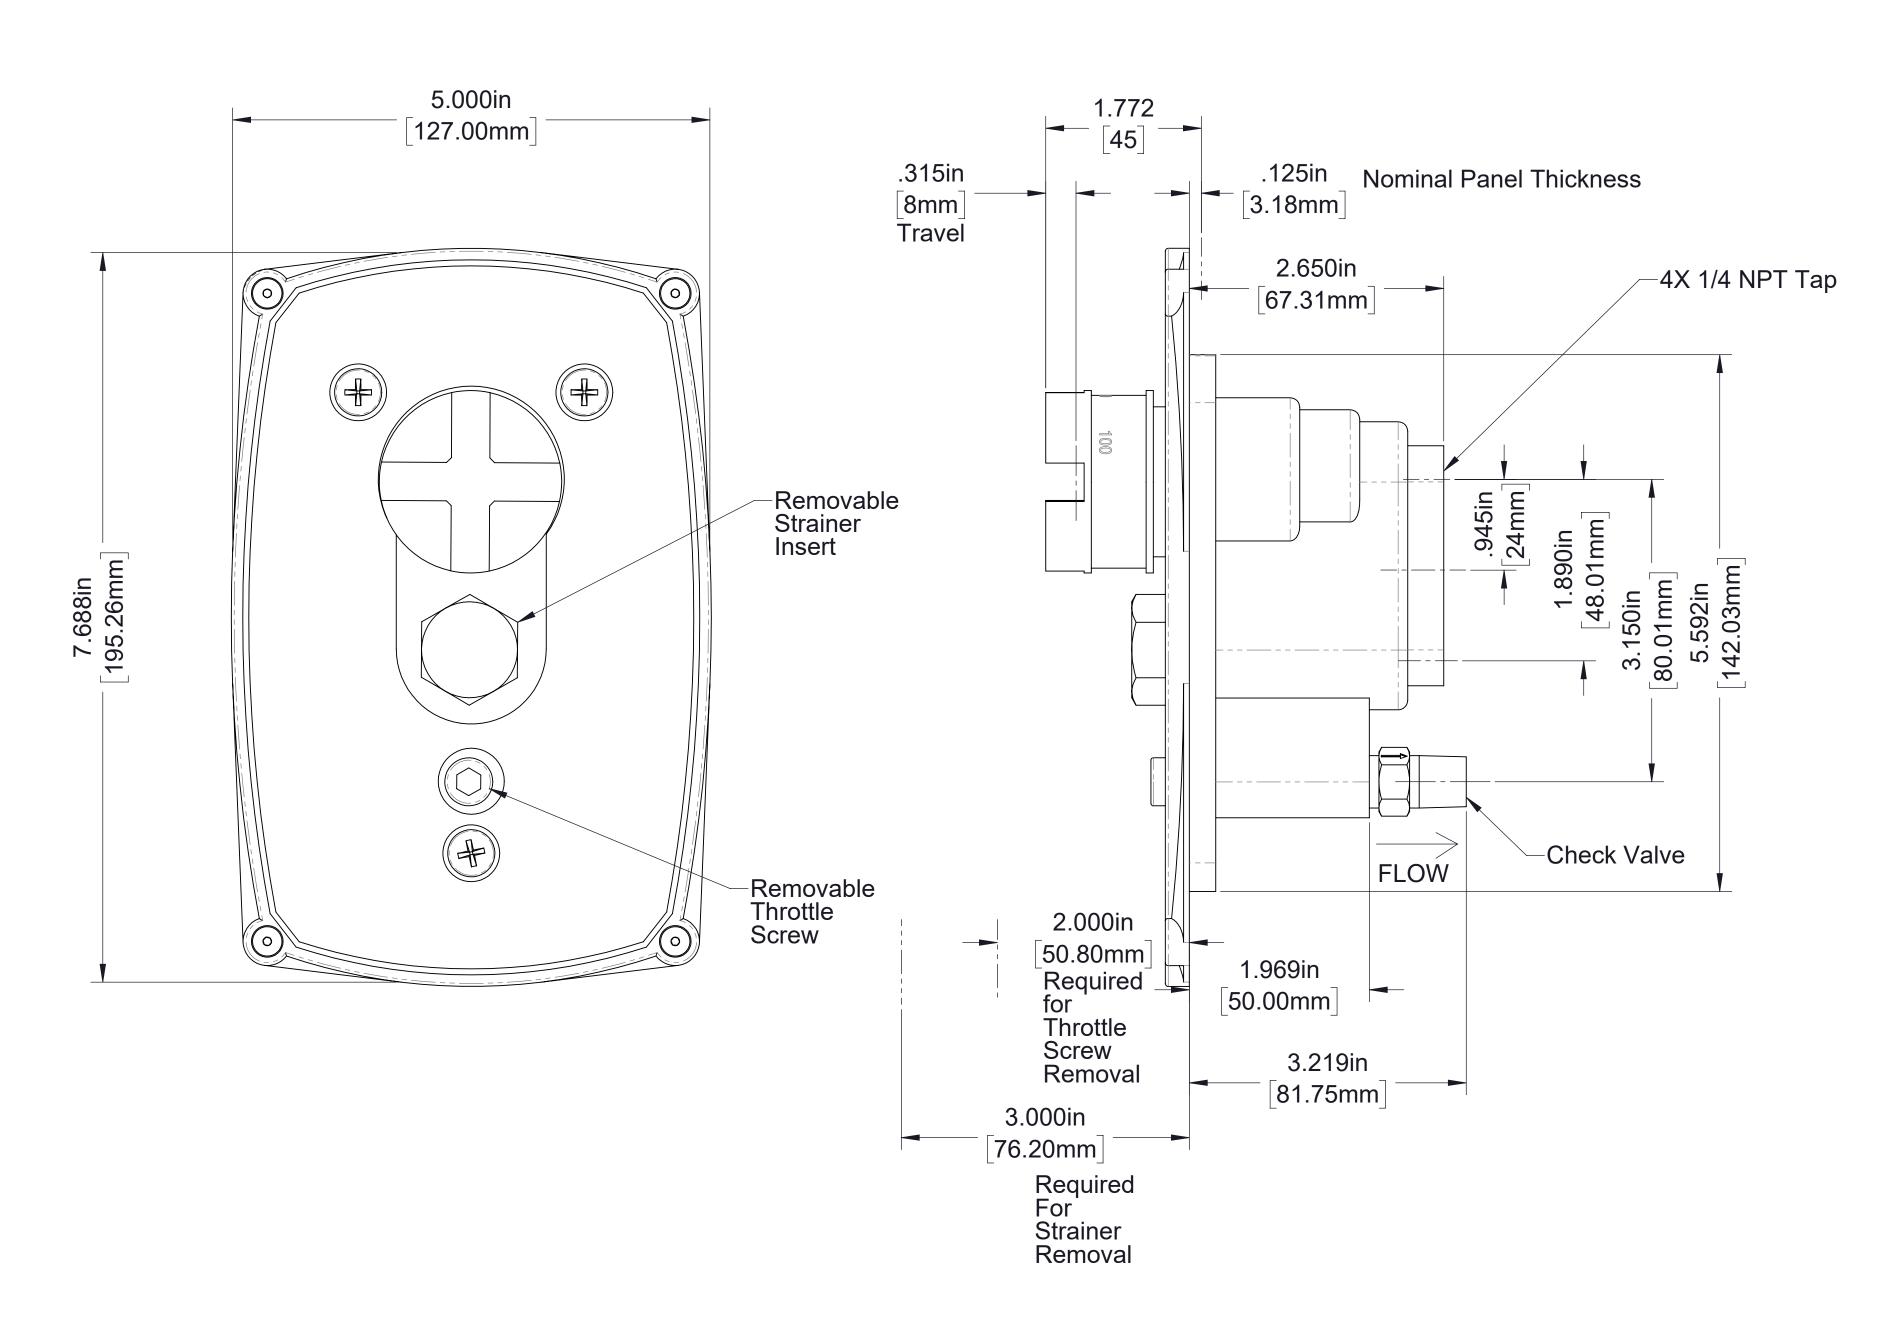

## Pump Mounted Relief Valve Without Extension

(Normally Mounted On Intake Nipple In Front Of Butterfly Valve)