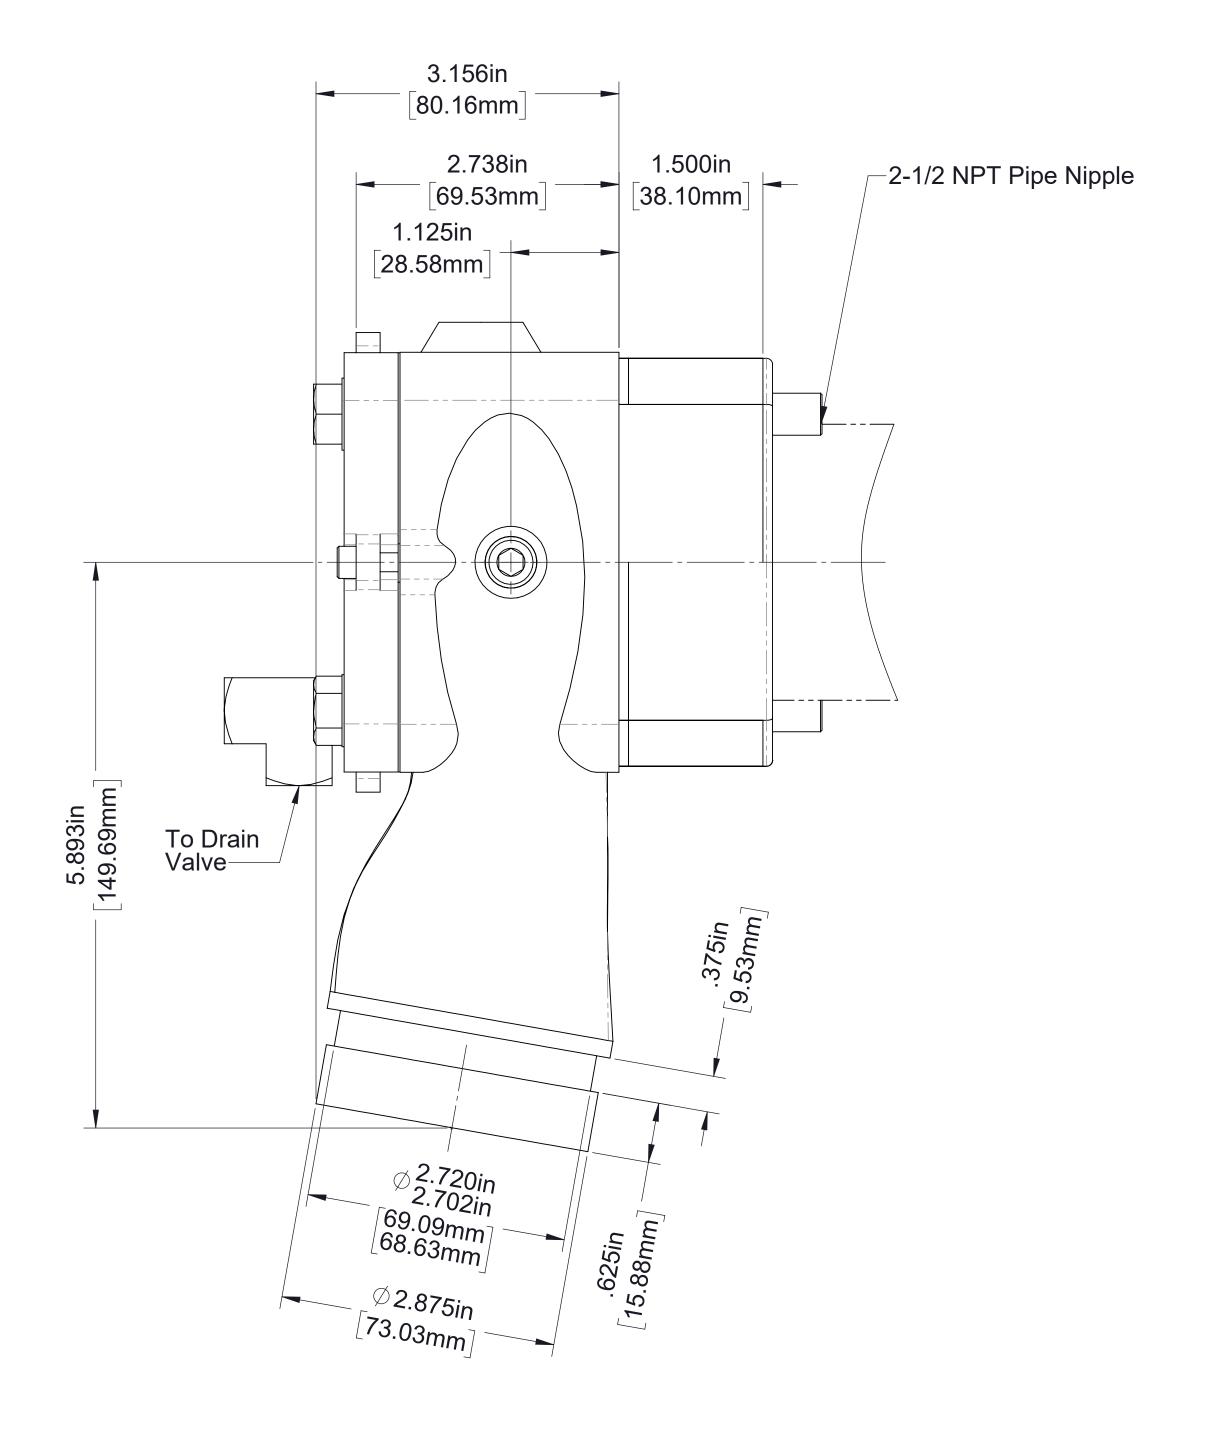

## Pump Mounted Relief Valve Without Extension

(Normally Mounted On Intake Nipple In Front Of Butterfly Valve)