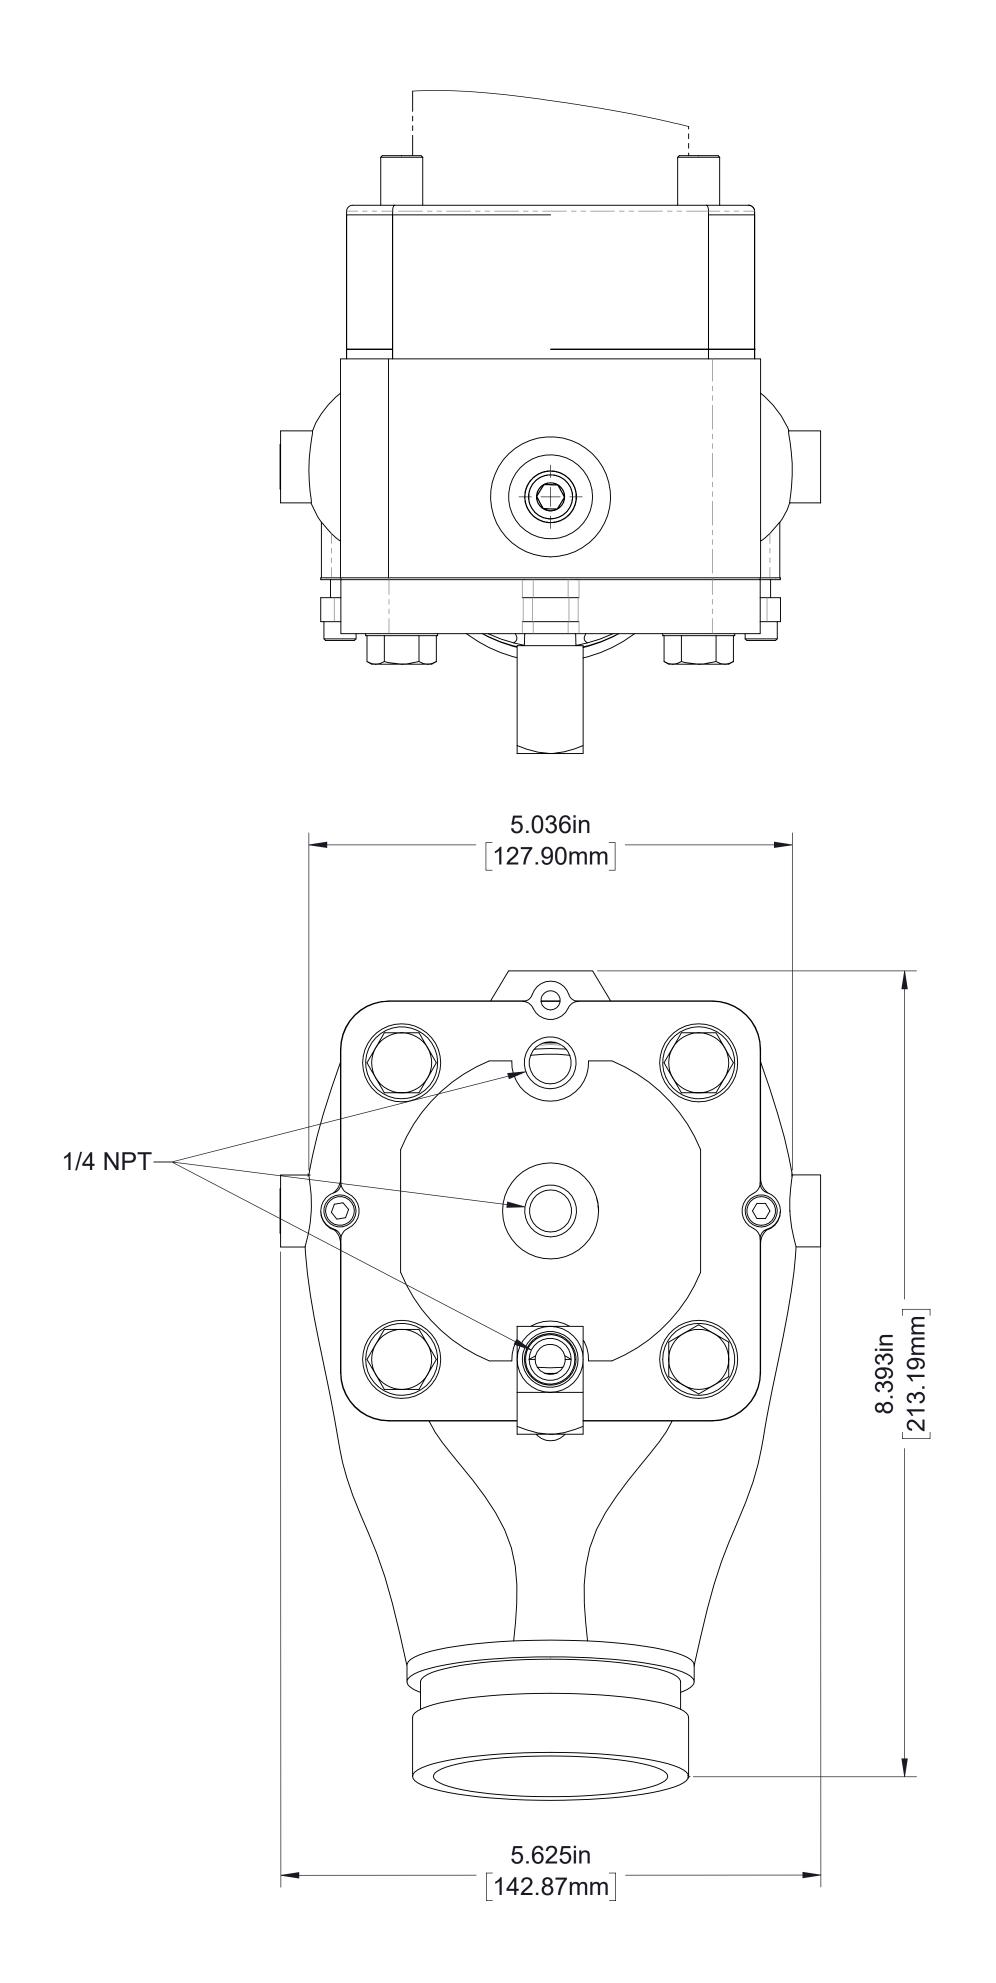

Panel Hole Layout

Pilot Valve Assembly

Notes:
1. See Page 3 and 4 for Pump Mounted Relief Valve Details.
2. See Page 5 for Separately Mounted Relief Valve Details.