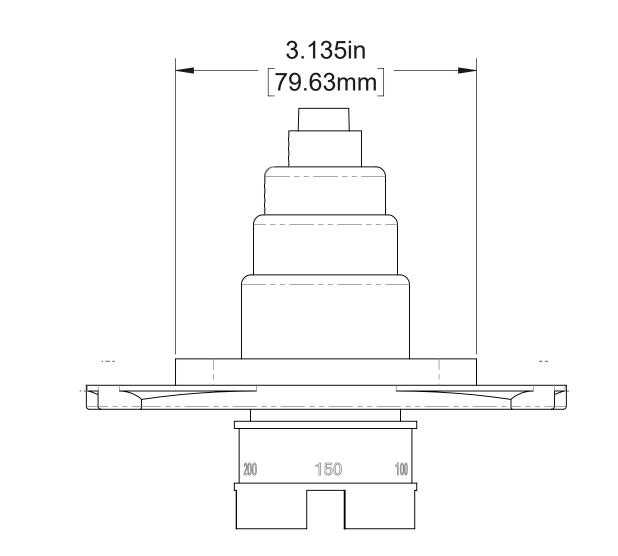

Panel Hole Layout

Pilot Valve Assembly

Notes:
1. See Page 3 and 4 for Pump Mounted Relief Valve Details.
2. See Page 5 for Separately Mounted Relief Valve Details.