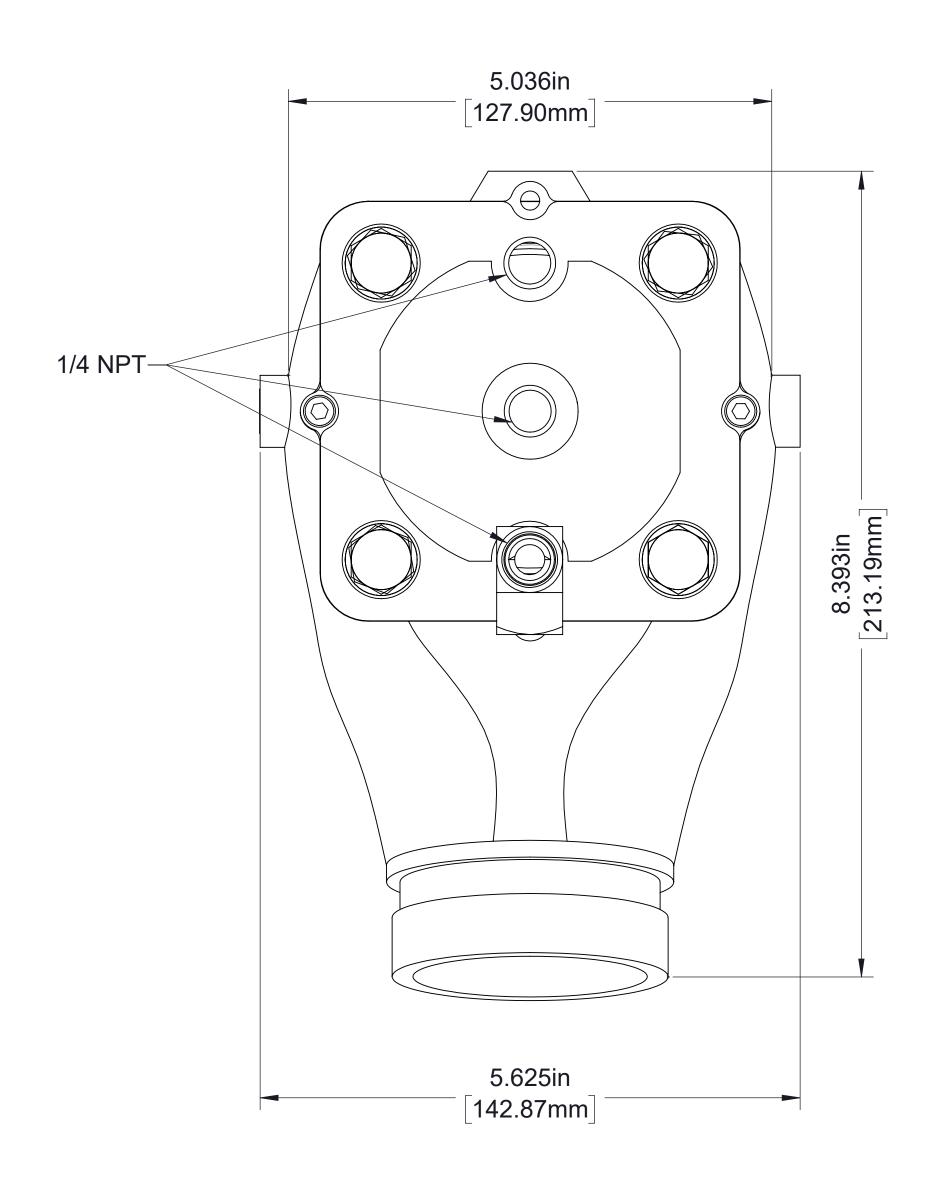

## Dimensional Drawing For Intake Relief Valve

| Mounting Type                                                                              | See Page |
|--------------------------------------------------------------------------------------------|----------|
| Pilot Valve Assembly                                                                       | 2        |
| Pump Mounted Relief Valve with Extension (On Intake Fitting Behind Butterfly Valve)        | 3        |
| Pump Mounted Relief Valve Without Extension (On Intake Nipple in Front of Butterfly Valve) | 4        |
| Separately Mounted Relief Valve                                                            | 5        |