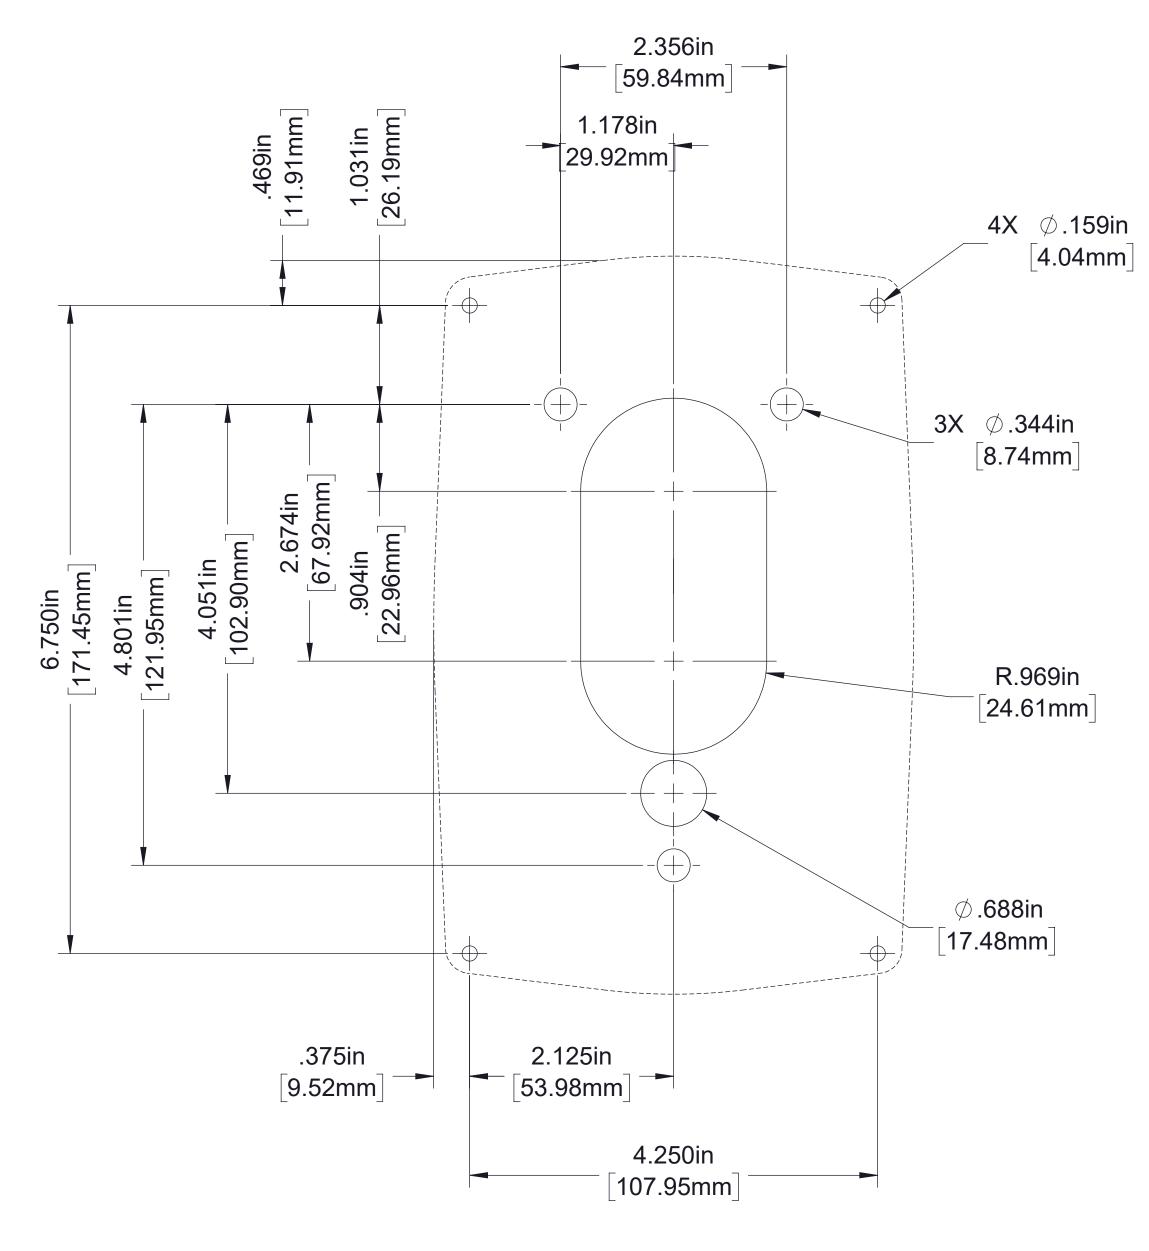

Panel Hole Layout

Pilot Valve Assembly

Notes:
1. See Page 3 and 4 for Pump Mounted Relief Valve Details.
2. See Page 5 for Separately Mounted Relief Valve Details.