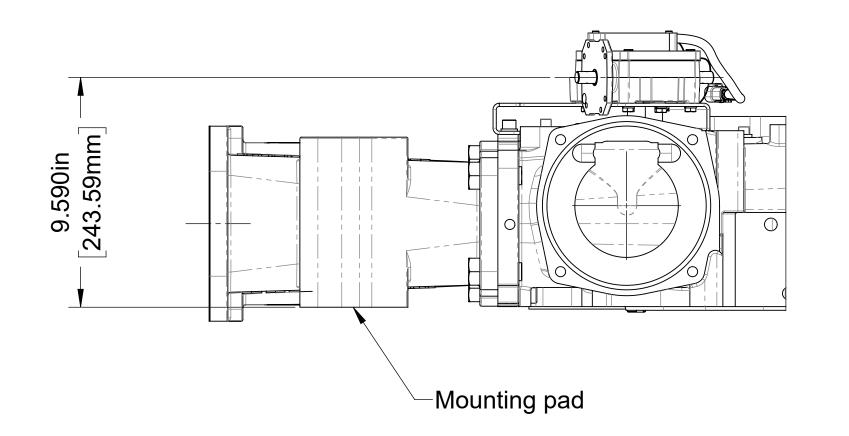

## **Bottom Mounted-Manual**

**Bottom Mounted-Electric** 

Note:
1. The bottom mounted manual transfer valve actuator cannot be used on pumps with a PA, C10B, C20B, C22B, YB or YBX transmission due to actuator interference with driveline.