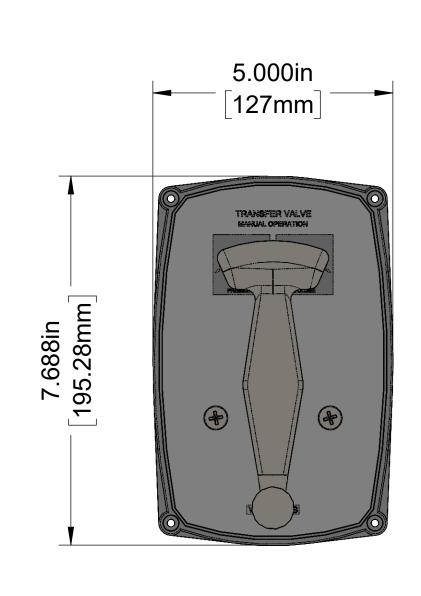

Panel Hole Layout

**Panel Connection** 

.500in

13 turns from pressure to volume

Panel Hole Layout

**Panel Connection** 

Note:
1. The bottom mounted manual transfer valve actuator cannot be used on pumps with a PA, C10B, C20B, C22B, YB or YBX transmission with 1810 series end yoke due to actuator interference with driveline.