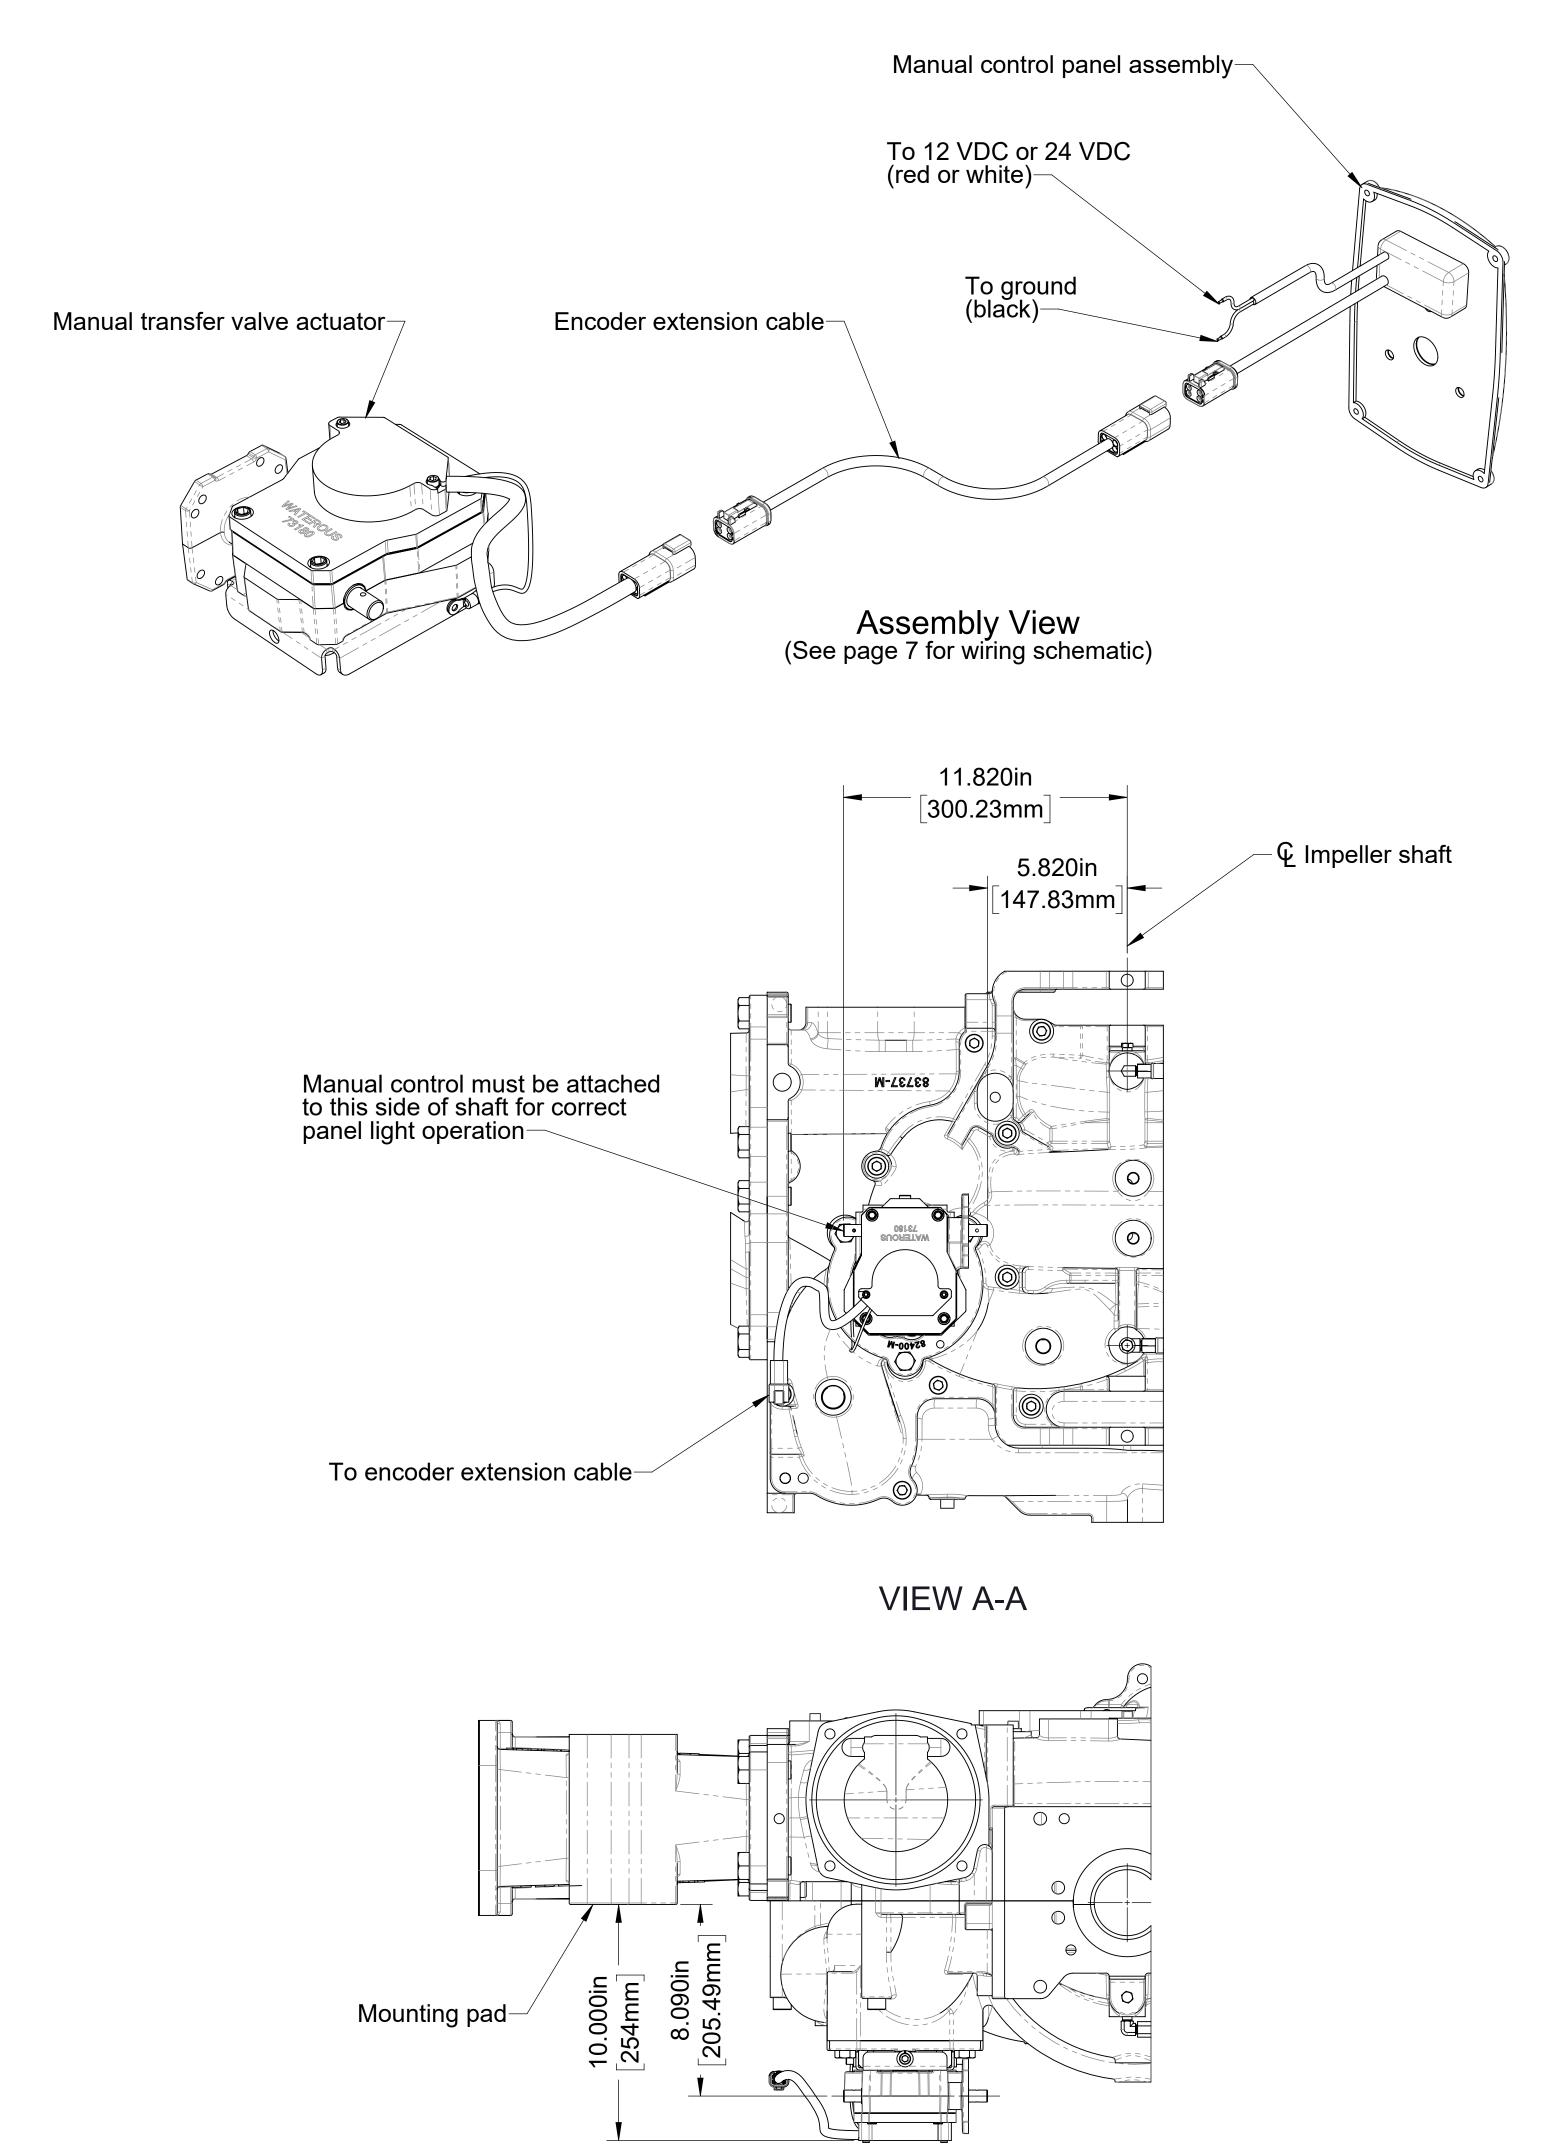

## **Bottom Mounted-Manual**

**Bottom Mounted-Electric** 

Note:
1. The bottom mounted manual transfer valve actuator cannot be used on pumps with a PA, C10B, C20B, C22B, YB or YBX transmission due to actuator interference with driveline.