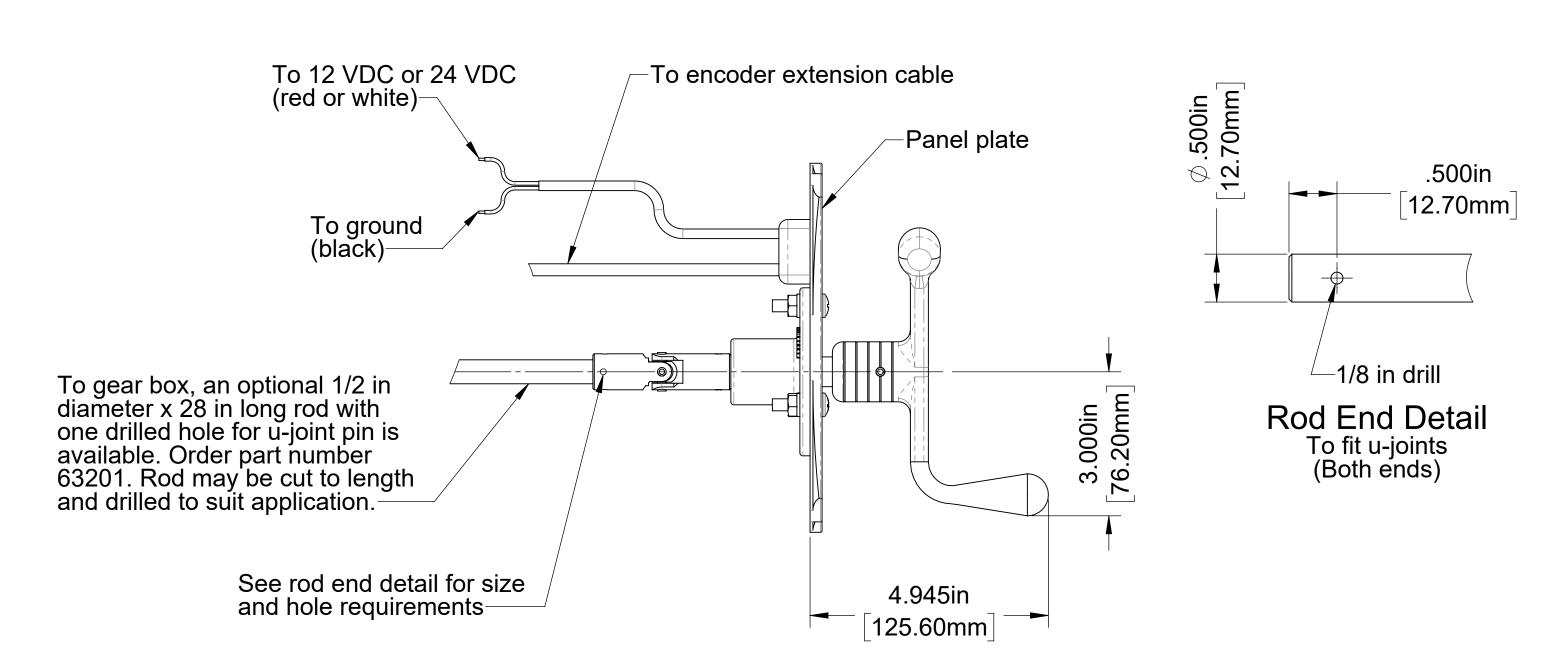

v. Date **Document Number Issue Date** DPL82501 02/10/23 11/15/99

## Transfer Valve Actuator Dimensional Drawings CM and CMU Series Fire Pumps

|          |           | Index:   |                 |                  |
|----------|-----------|----------|-----------------|------------------|
| Mounting | Operation | See Page |                 |                  |
|          |           | Actuator | Manual Override | Wiring Schematic |
| Тор      | Manual    | 2        |                 | 7                |
|          | Electric  | 3        | 6               | 8                |
| Bottom   | Manual    | 4        |                 | 7                |
|          | Electric  | 5        | 6               | 8                |









Panel Hole Layout





**Panel Connection** 



.500in













13 turns from pressure to volume

Panel Hole Layout

**Panel Connection** 



Note:
1. The bottom mounted manual transfer valve actuator cannot be used on pumps with a PA, C10B, C20B, C22B, YB or YBX transmission with 1810 series end yoke due to actuator interference with driveline.



## **Bottom Mounted-Manual**



**Bottom Mounted-Electric** 

Note:
1. The bottom mounted manual transfer valve actuator cannot be used on pumps with a PA, C10B, C20B, C22B, YB or YBX transmission due to actuator interference with driveline.



## Manual Override Assembly