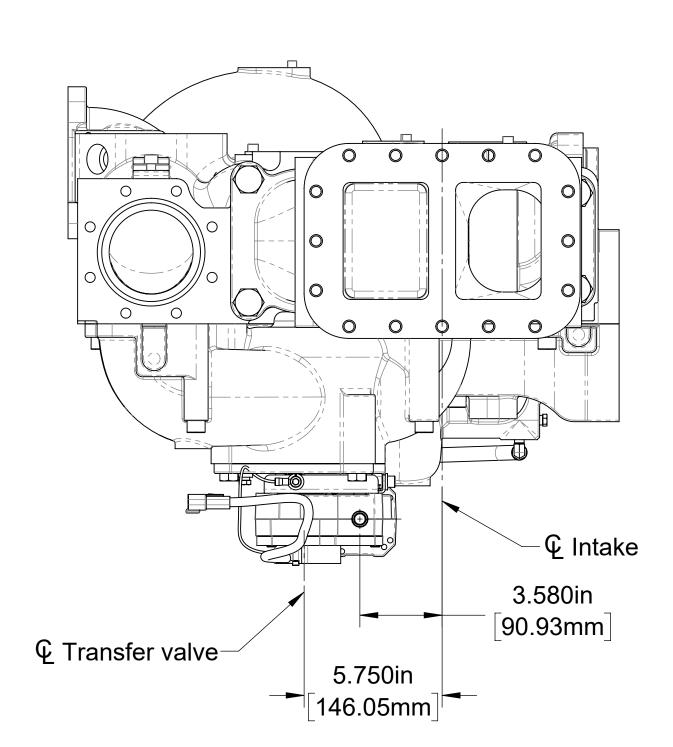

## **Bottom Mounted-Manual**

**Bottom Mounted-Electric** 

Note:
1. The bottom mounted manual transfer valve actuator cannot be used on pumps with a PA, C10B, C20B, C22B, YB or YBX transmission due to actuator interference with driveline.