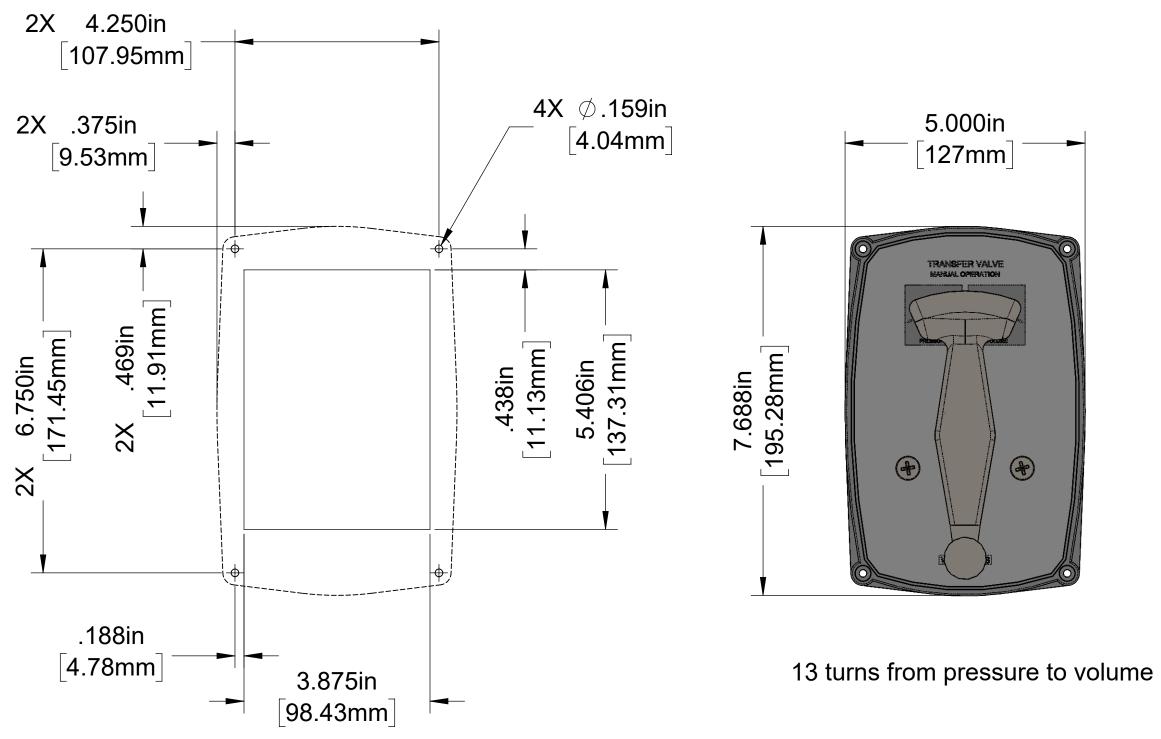

Panel Hole Layout

**Panel Connection** 

.500in

13 turns from pressure to volume

Panel Hole Layout

**Panel Connection** 

Note:
1. The bottom mounted manual transfer valve actuator cannot be used on pumps with a PA, C10B, C20B, C22B, YB or YBX transmission with 1810 series end yoke due to actuator interference with driveline.