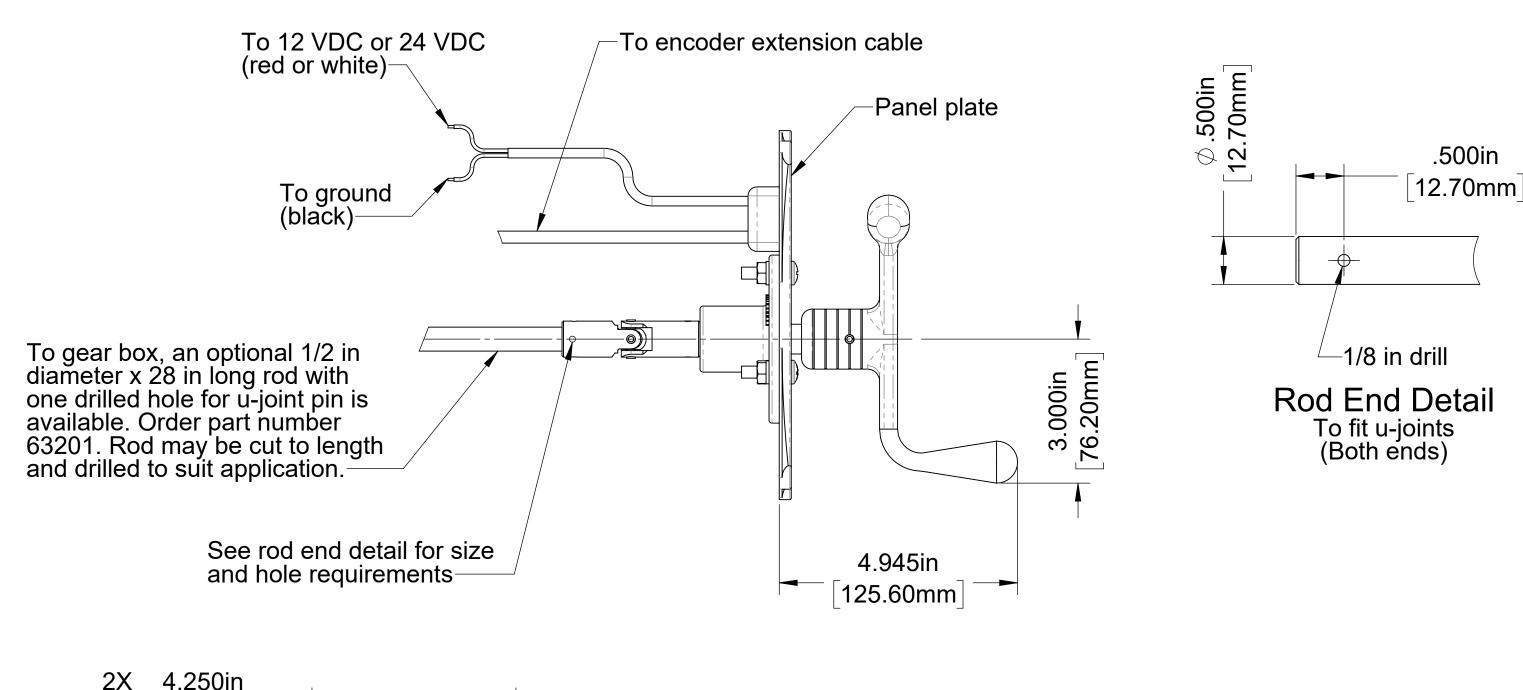

Panel Hole Layout

**Panel Connection** 

.500in

13 turns from pressure to volume

Panel Hole Layout

**Panel Connection** 

Note:
1. The bottom mounted manual transfer valve actuator cannot be used on pumps with a PA, C10B, C20B, C22B, YB or YBX transmission with 1810 series end yoke due to actuator interference with driveline.

## **Bottom Mounted-Manual**

**Bottom Mounted-Electric** 

Note:
1. The bottom mounted manual transfer valve actuator cannot be used on pumps with a PA, C10B, C20B, C22B, YB or YBX transmission due to actuator interference with driveline.