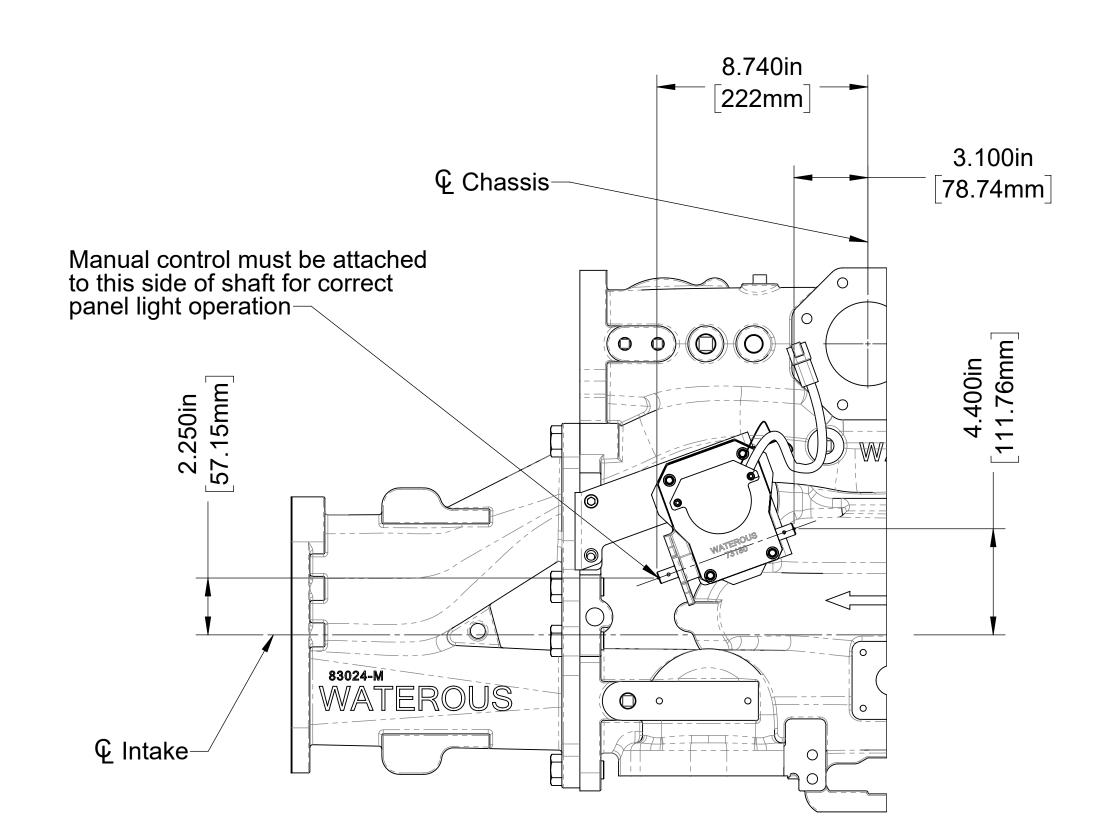

## **Bottom Mounted-Manual**

**Bottom Mounted-Electric** 

Note:
1. The bottom mounted manual transfer valve actuator cannot be used on pumps with a PA, C10B, C20B, C22B, YB or YBX transmission due to actuator interference with driveline.