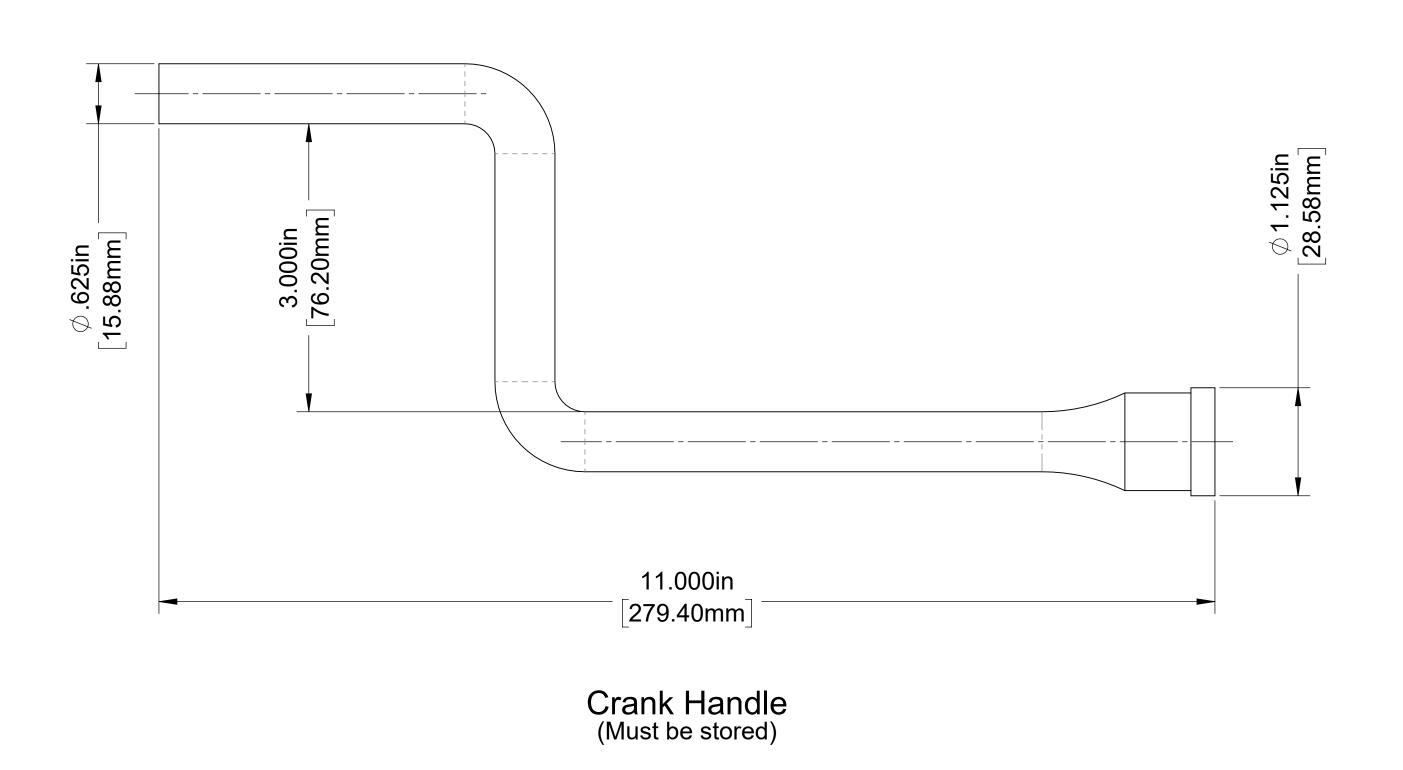

|
| Bottom   | Manual    | 4        |                 | 7                |
|          | Electric  | 5        | 6               | 8                |









Panel Hole Layout





**Panel Connection** 



.500in













13 turns from pressure to volume

Panel Hole Layout

**Panel Connection** 



Note:
1. The bottom mounted manual transfer valve actuator cannot be used on pumps with a PA, C10B, C20B, C22B, YB or YBX transmission with 1810 series end yoke due to actuator interference with driveline.



## **Bottom Mounted-Manual**



**Bottom Mounted-Electric** 

Note:
1. The bottom mounted manual transfer valve actuator cannot be used on pumps with a PA, C10B, C20B, C22B, YB or YBX transmission due to actuator interference with driveline.



## Manual Override Assembly