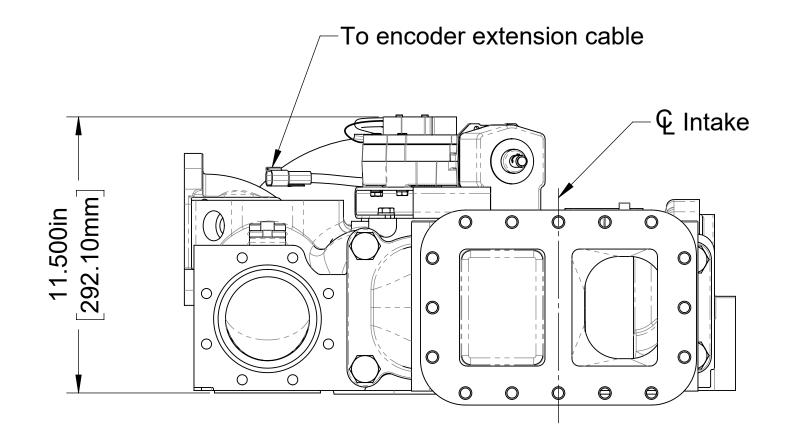

## Transfer Valve Actuator Dimensional Drawings CM and CMU Series Fire Pumps

|          |           | Index:   |                 |                  |
|----------|-----------|----------|-----------------|------------------|
| Mounting | Operation | See Page |                 |                  |
|          |           | Actuator | Manual Override | Wiring Schematic |
| Тор      | Manual    | 2        |                 | 7                |
|          | Electric  | 3        | 6               | 8                |
| Bottom   | Manual    | 4        |                 | 7                |
|          | Electric  | 5        | 6               | 8                |

## **Bottom Mounted-Manual**

**Bottom Mounted-Electric** 

Note:
1. The bottom mounted manual transfer valve actuator cannot be used on pumps with a PA, C10B, C20B, C22B, YB or YBX transmission due to actuator interference with driveline.