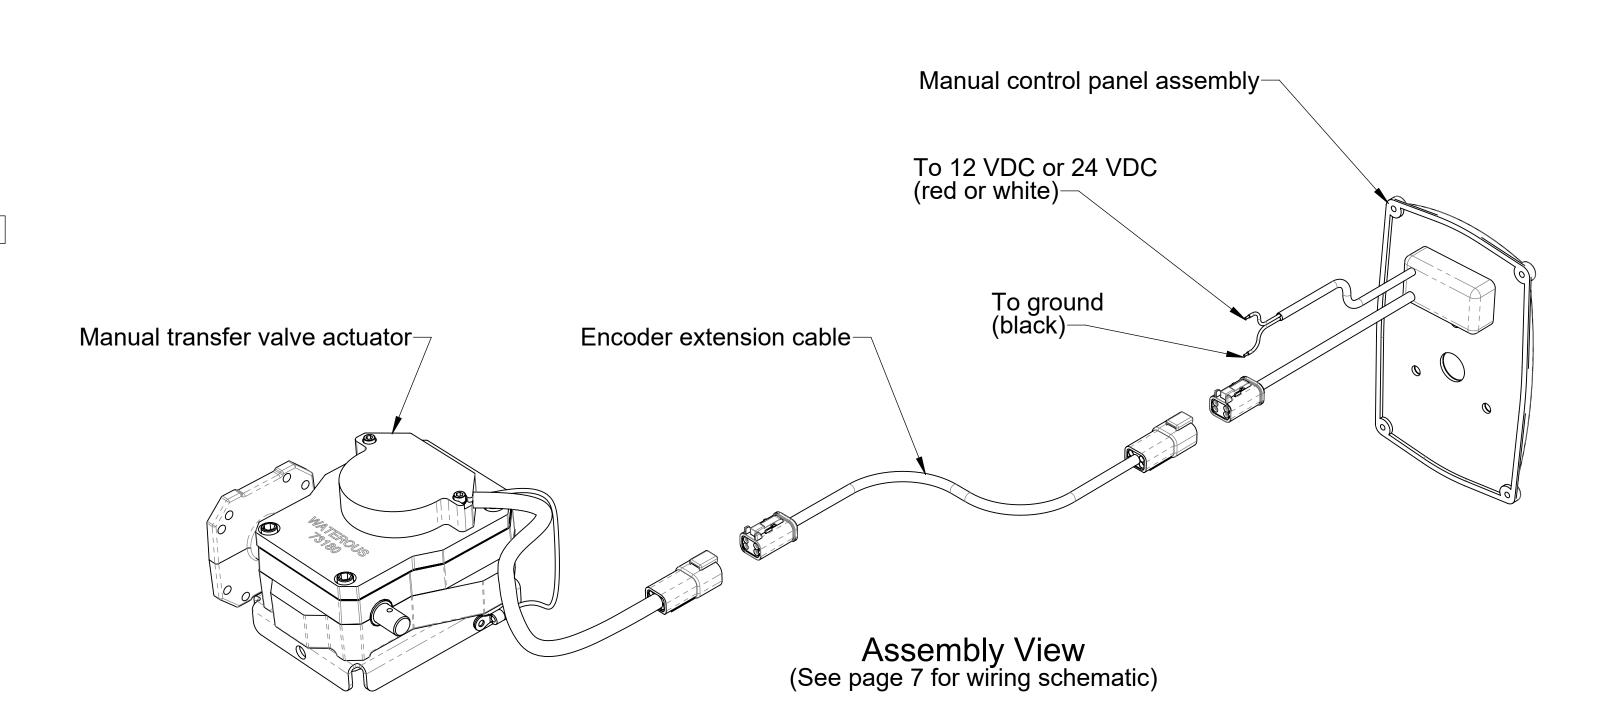

Rev. Date **Document Number Issue Date** DPL82501 02/10/23 11/15/99

## Transfer Valve Actuator Dimensional Drawings CM and CMU Series Fire Pumps

|          |           | Index:   |                 |                  |
|----------|-----------|----------|-----------------|------------------|
| Mounting | Operation | See Page |                 |                  |
|          |           | Actuator | Manual Override | Wiring Schematic |
| Тор      | Manual    | 2        |                 | 7                |
|          | Electric  | 3        | 6               | 8                |
| Bottom   | Manual    | 4        |                 | 7                |
|          | Electric  | 5        | 6               | 8                |









Panel Hole Layout





**Panel Connection** 



.500in













13 turns from pressure to volume

Panel Hole Layout

**Panel Connection** 



Note:
1. The bottom mounted manual transfer valve actuator cannot be used on pumps with a PA, C10B, C20B, C22B, YB or YBX transmission with 1810 series end yoke due to actuator interference with driveline.



## **Bottom Mounted-Manual**



**Bottom Mounted-Electric** 

Note:
1. The bottom mounted manual transfer valve actuator cannot be used on pumps with a PA, C10B, C20B, C22B, YB or YBX transmission due to actuator interference with driveline.



## Manual Override Assembly