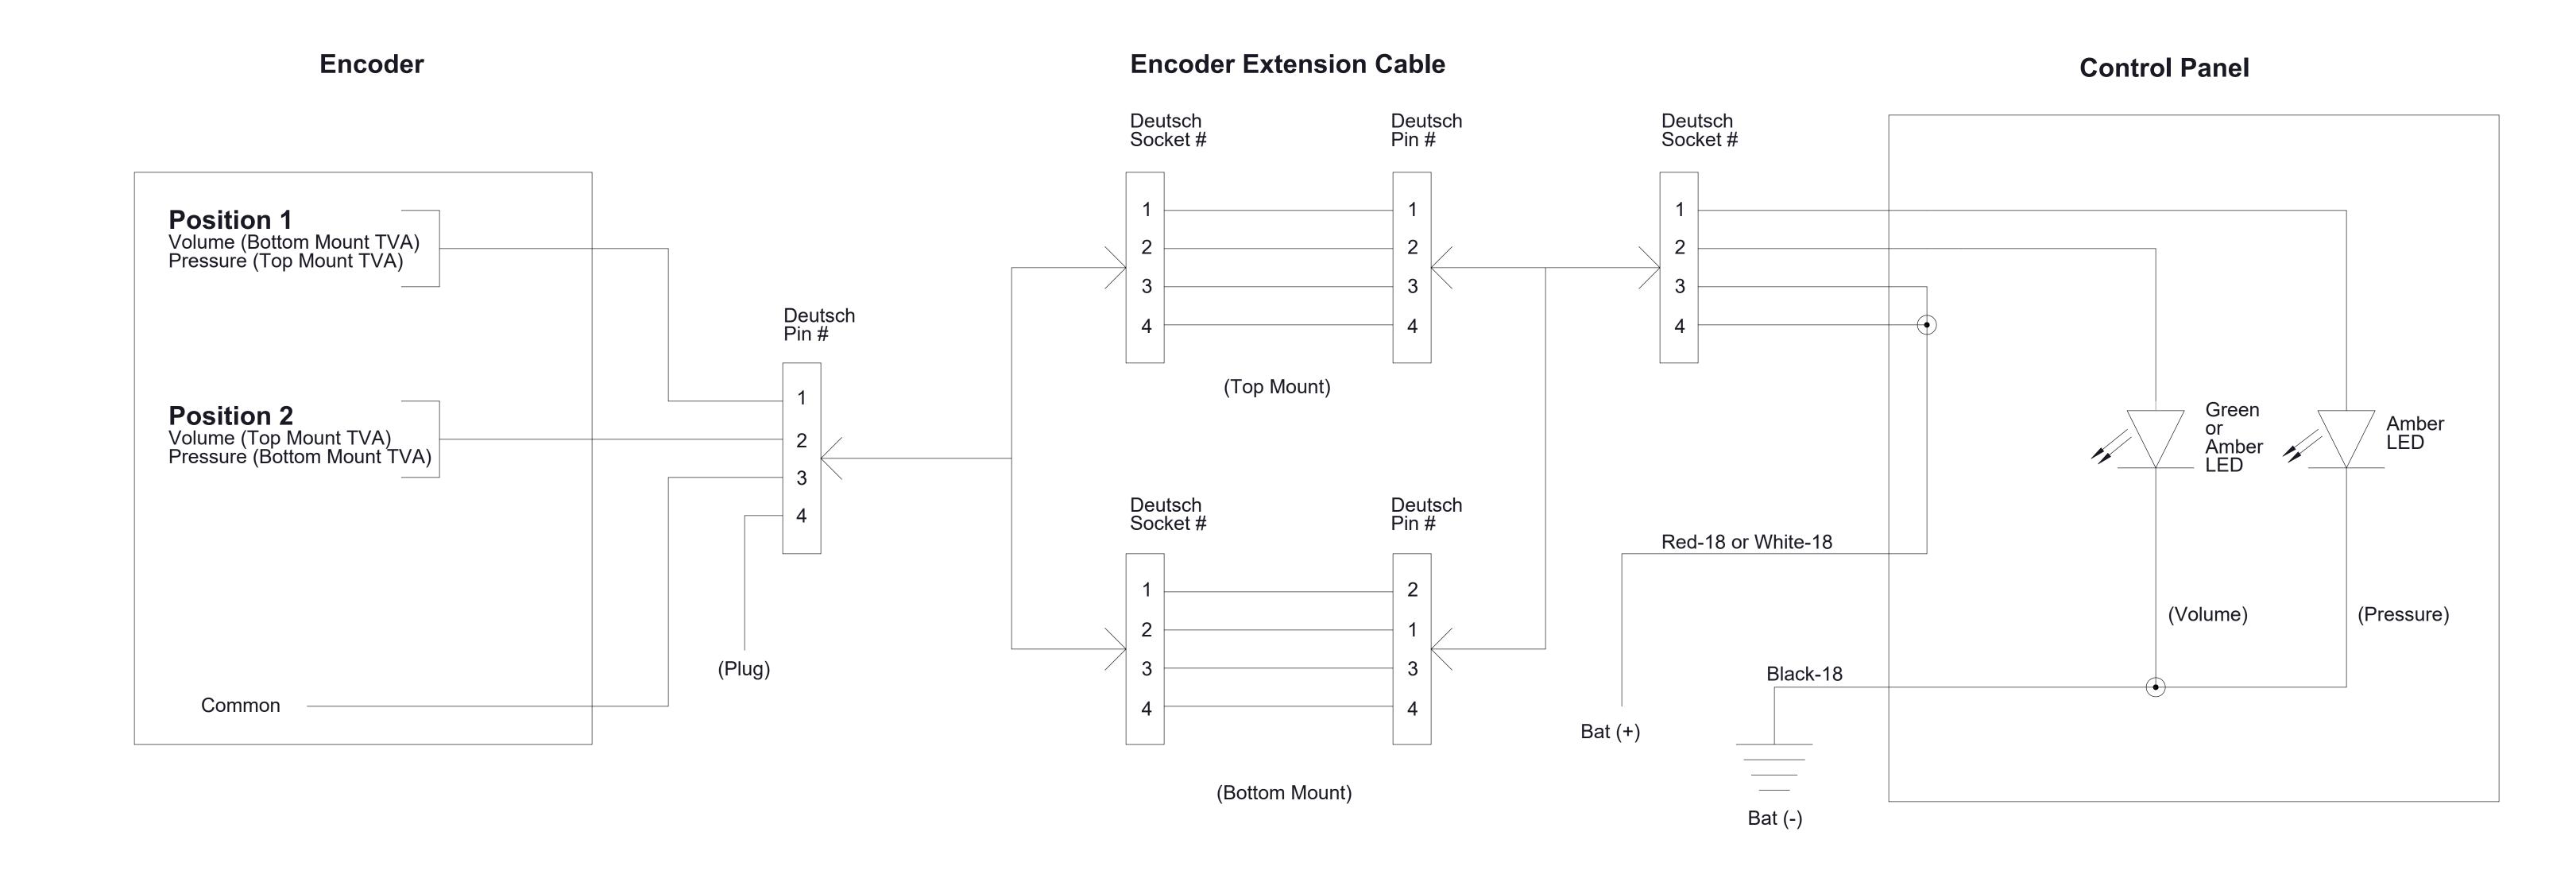

## Transfer Valve Actuator Dimensional Drawings CM and CMU Series Fire Pumps

|          |           | Index:   |                 |                  |
|----------|-----------|----------|-----------------|------------------|
| Mounting | Operation | See Page |                 |                  |
|          |           | Actuator | Manual Override | Wiring Schematic |
| Тор      | Manual    | 2        |                 | 7                |
|          | Electric  | 3        | 6               | 8                |
| Bottom   | Manual    | 4        |                 | 7                |
|          | Electric  | 5        | 6               | 8                |