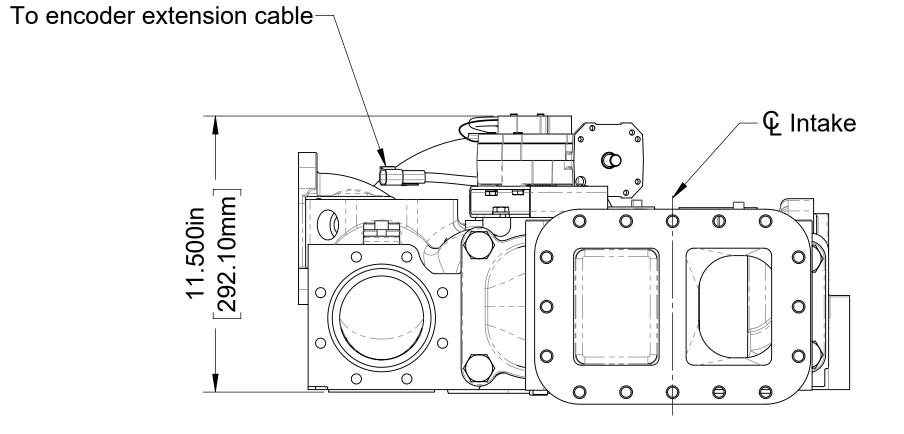

## **Bottom Mounted-Manual**

**Bottom Mounted-Electric** 

Note:
1. The bottom mounted manual transfer valve actuator cannot be used on pumps with a PA, C10B, C20B, C22B, YB or YBX transmission due to actuator interference with driveline.