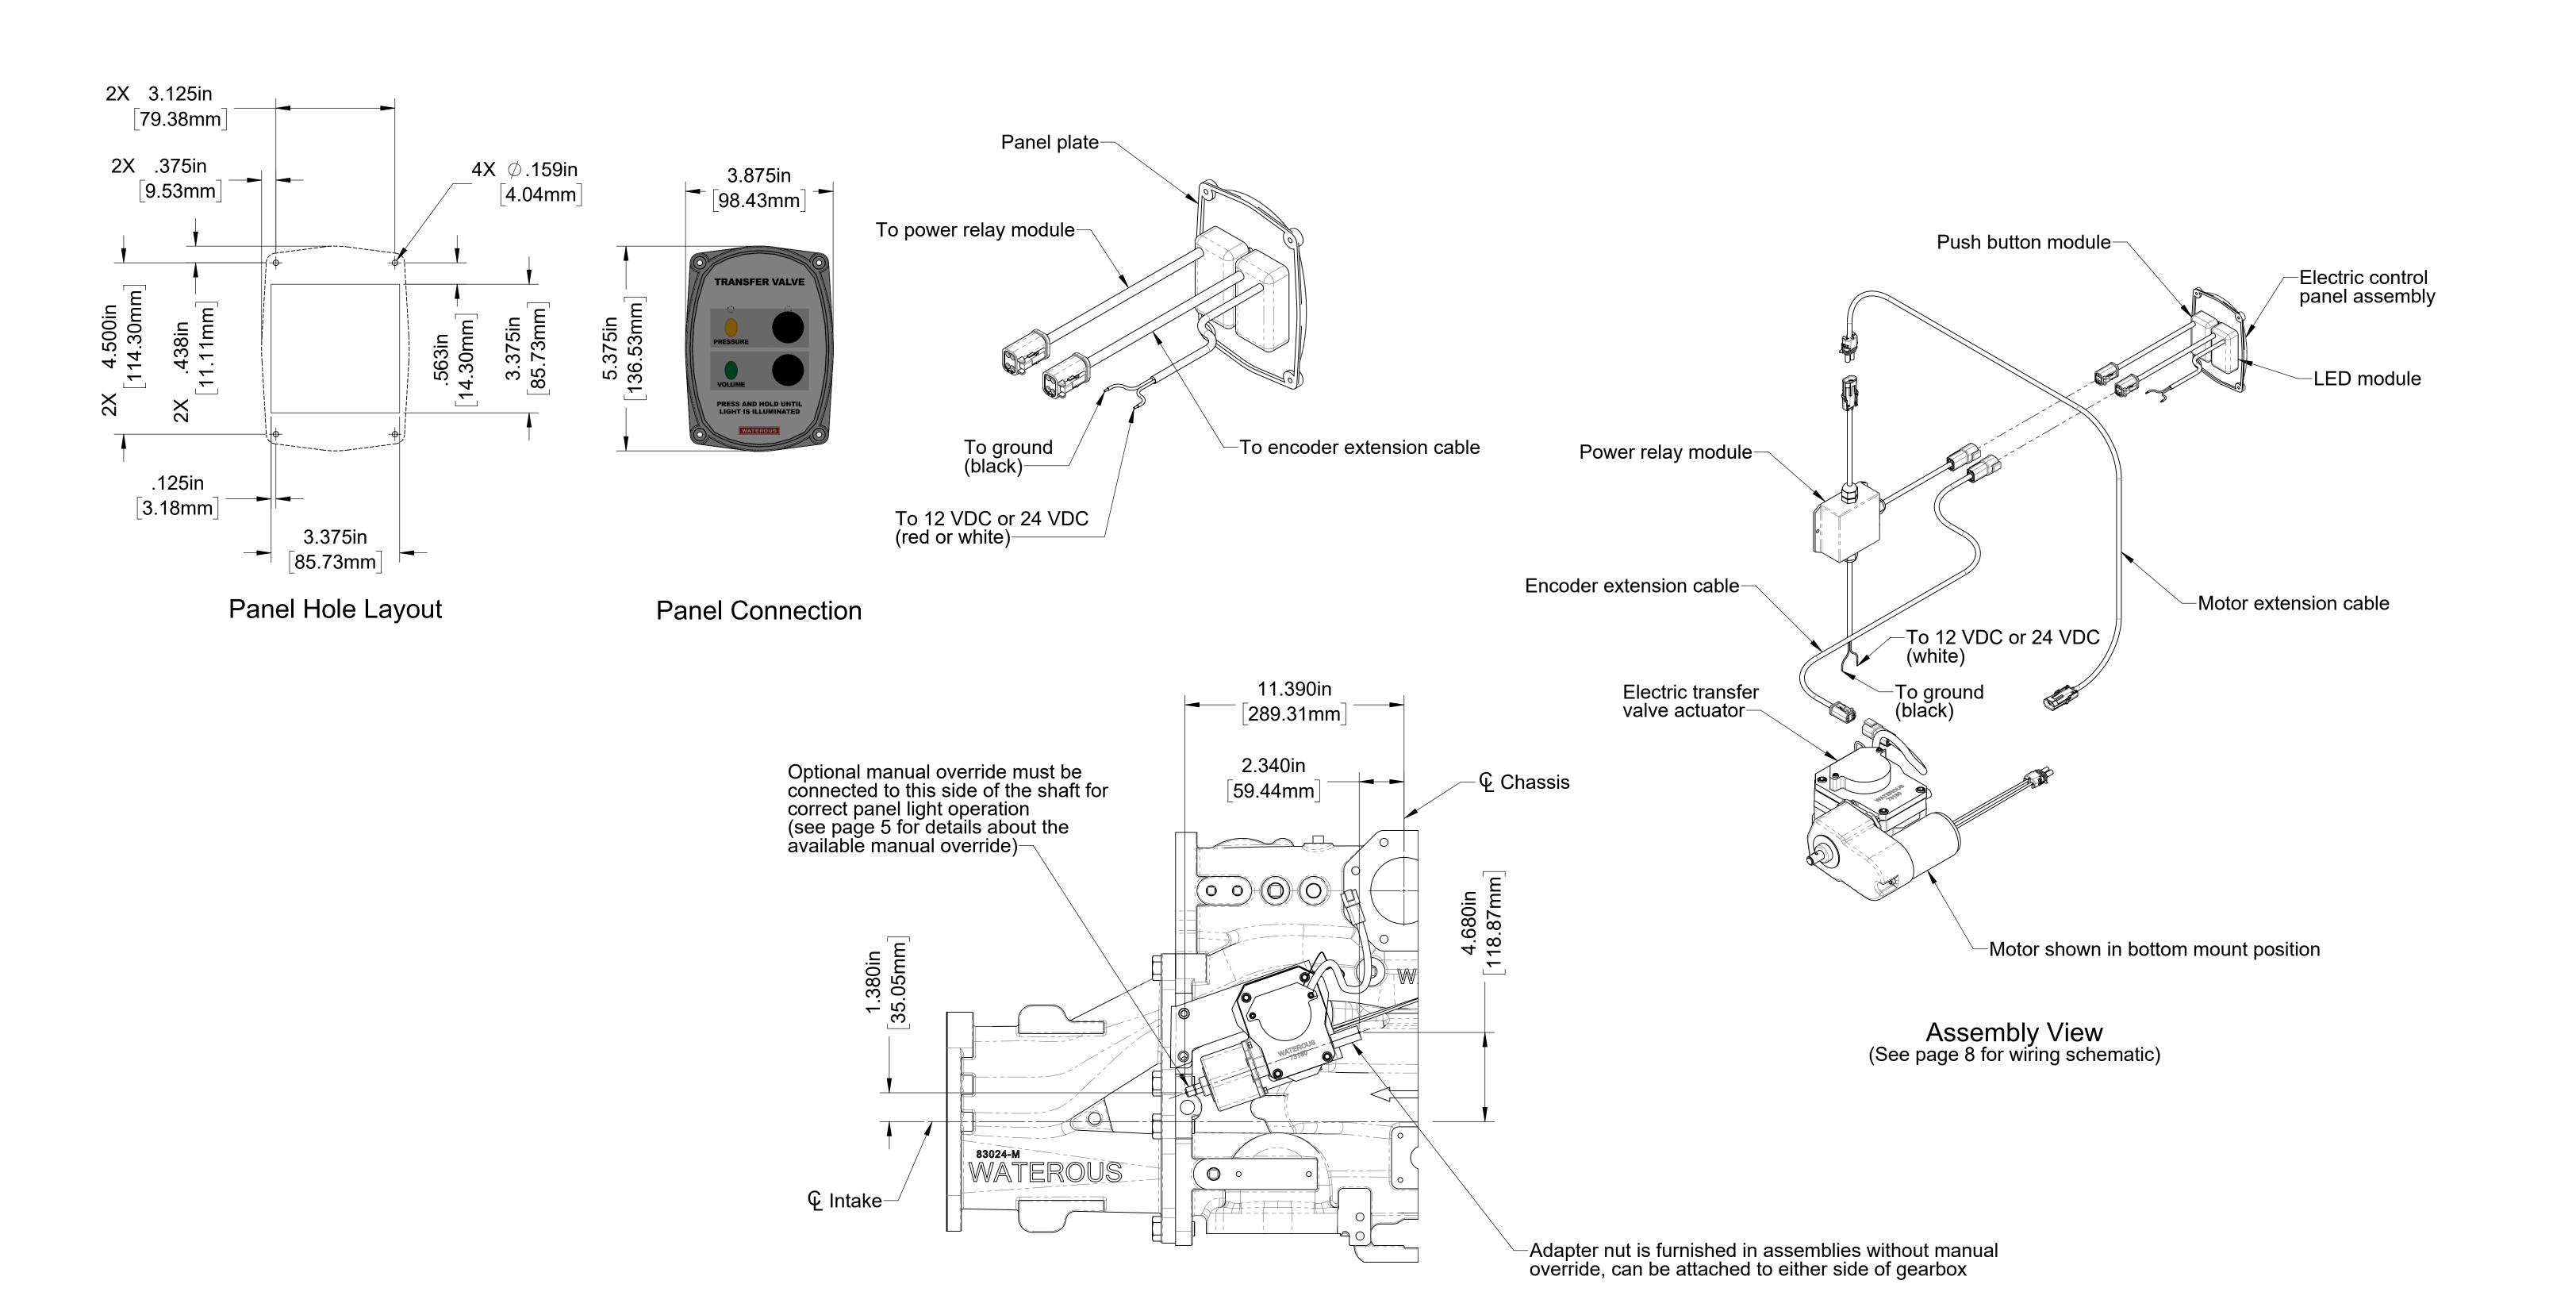

Panel Hole Layout

**Panel Connection** 

.500in

13 turns from pressure to volume

Panel Hole Layout

**Panel Connection** 

Note:
1. The bottom mounted manual transfer valve actuator cannot be used on pumps with a PA, C10B, C20B, C22B, YB or YBX transmission with 1810 series end yoke due to actuator interference with driveline.