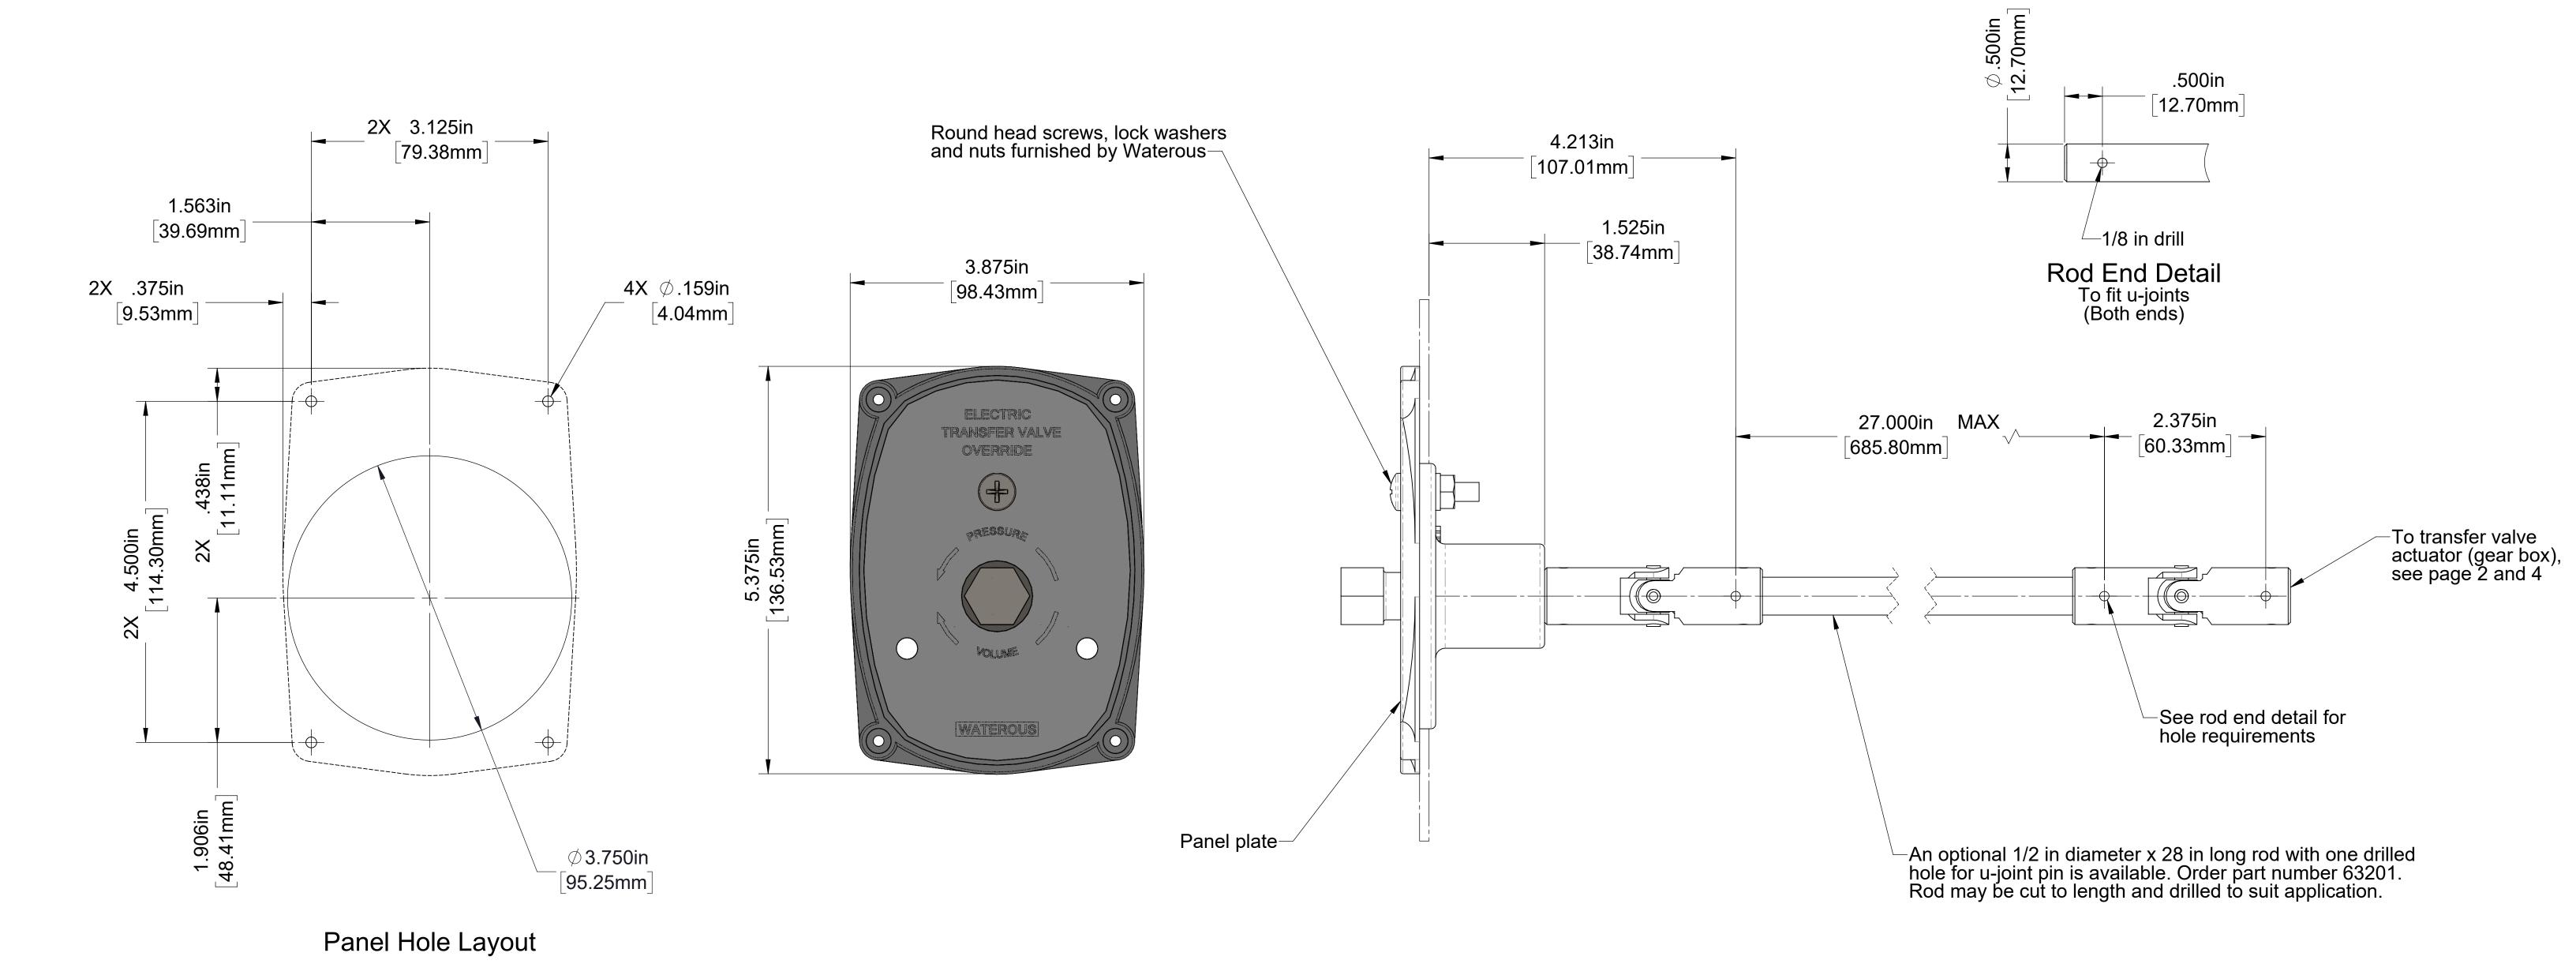

Panel Hole Layout

**Panel Connection** 

.500in

13 turns from pressure to volume

Panel Hole Layout

**Panel Connection** 

Note:
1. The bottom mounted manual transfer valve actuator cannot be used on pumps with a PA, C10B, C20B, C22B, YB or YBX transmission with 1810 series end yoke due to actuator interference with driveline.