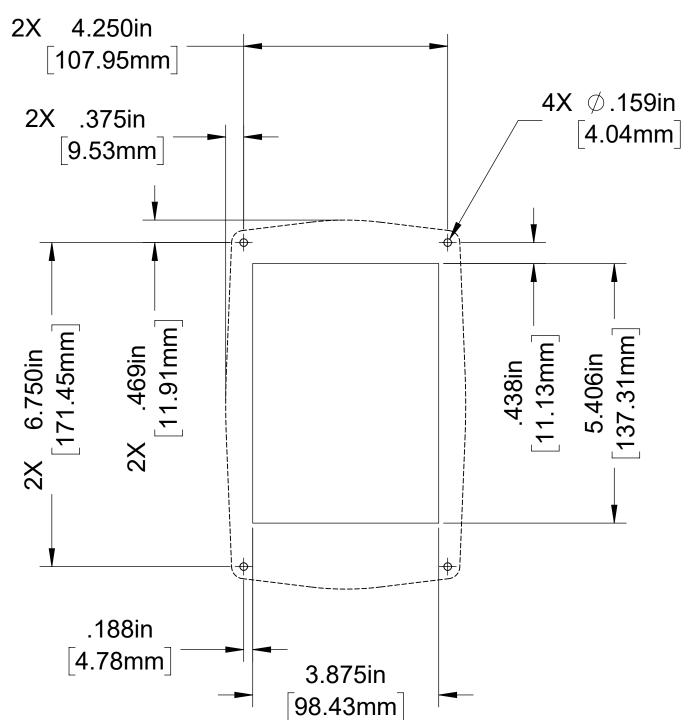

Panel Hole Layout

**Panel Connection** 

.500in

13 turns from pressure to volume

Panel Hole Layout

**Panel Connection** 

Note:
1. The bottom mounted manual transfer valve actuator cannot be used on pumps with a PA, C10B, C20B, C22B, YB or YBX transmission with 1810 series end yoke due to actuator interference with driveline.