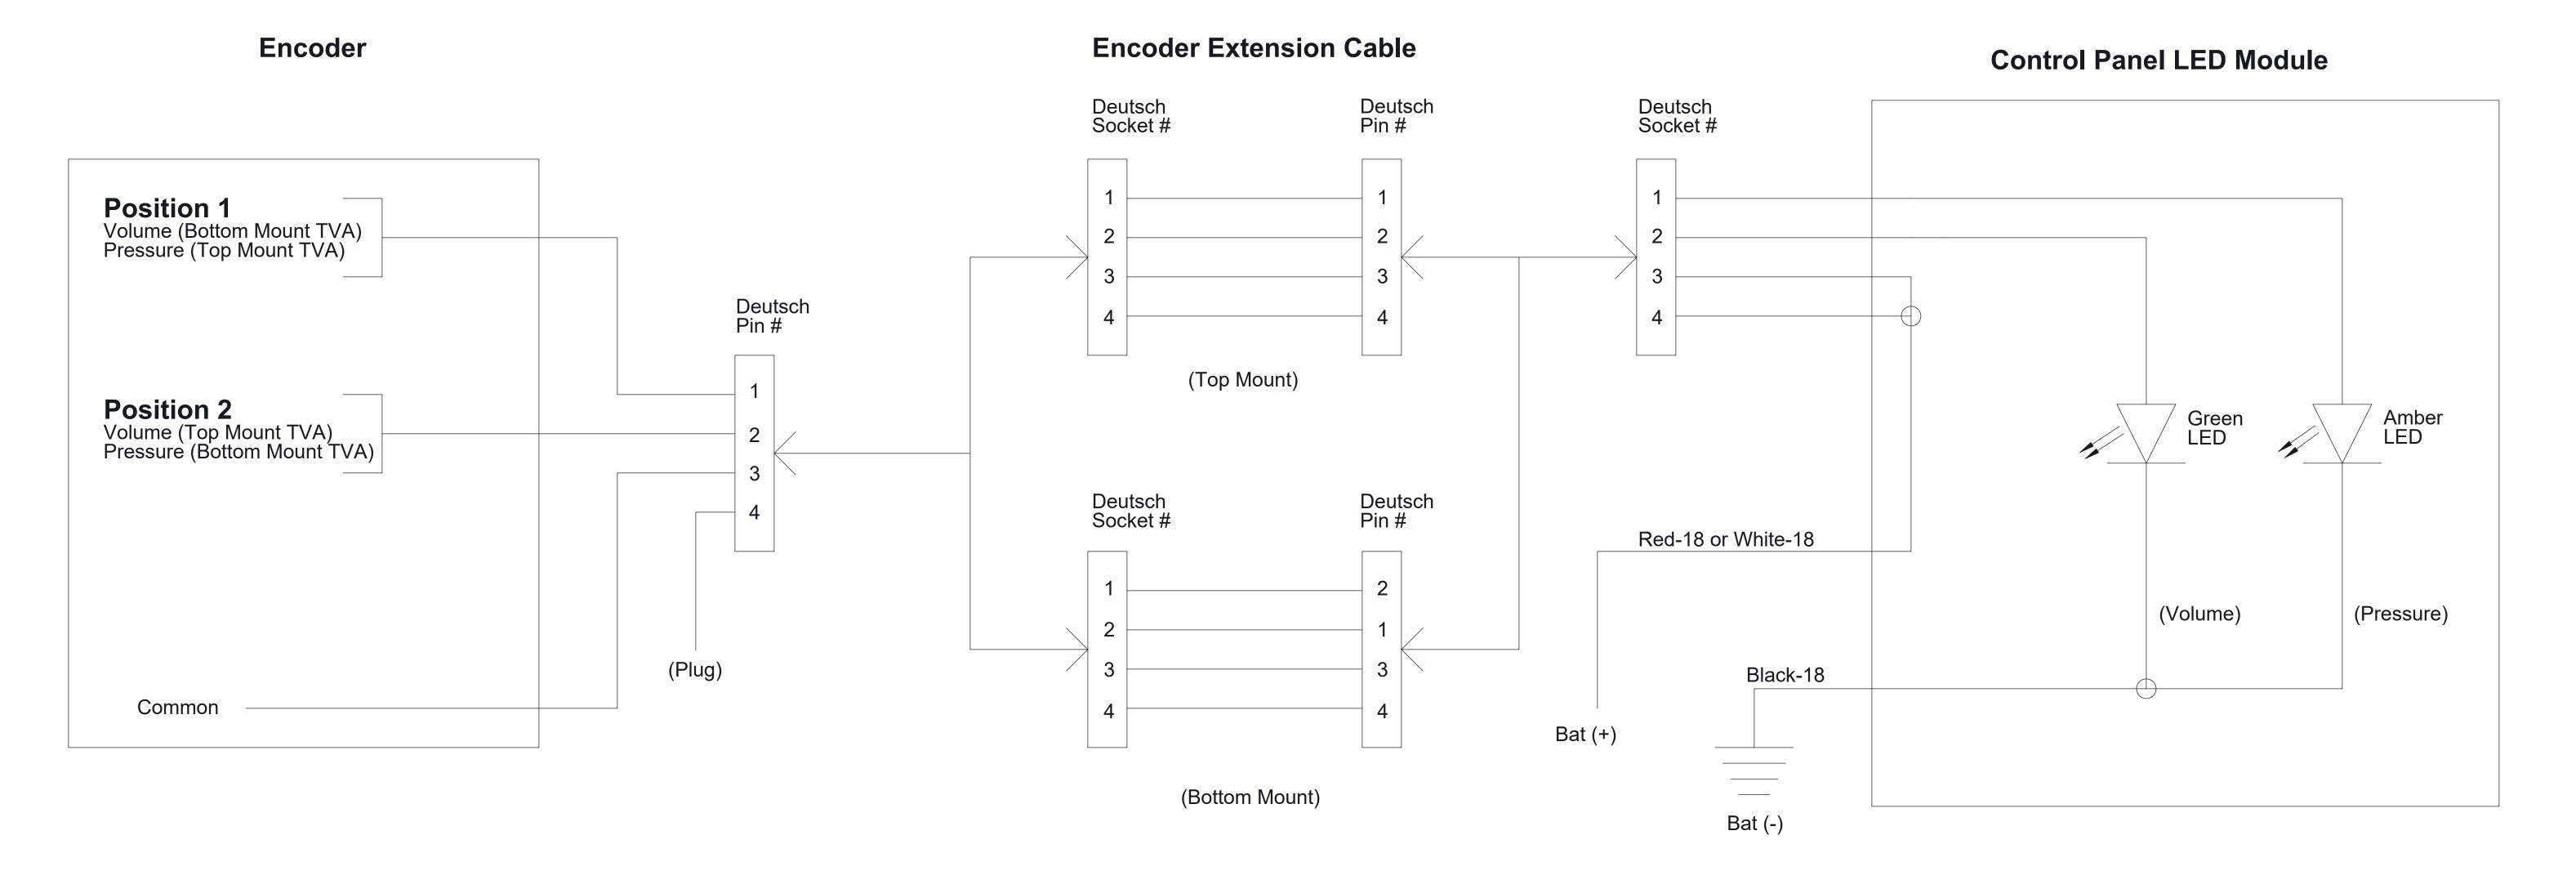

## Transfer Valve Actuator Dimensional Drawings CM and CMU Series Fire Pumps

|          |           | Index:   |                 |                  |
|----------|-----------|----------|-----------------|------------------|
| Mounting | Operation | See Page |                 |                  |
|          |           | Actuator | Manual Override | Wiring Schematic |
| Тор      | Manual    | 2        |                 | 7                |
|          | Electric  | 3        | 6               | 8                |
| Bottom   | Manual    | 4        |                 | 7                |
|          | Electric  | 5        | 6               | 8                |