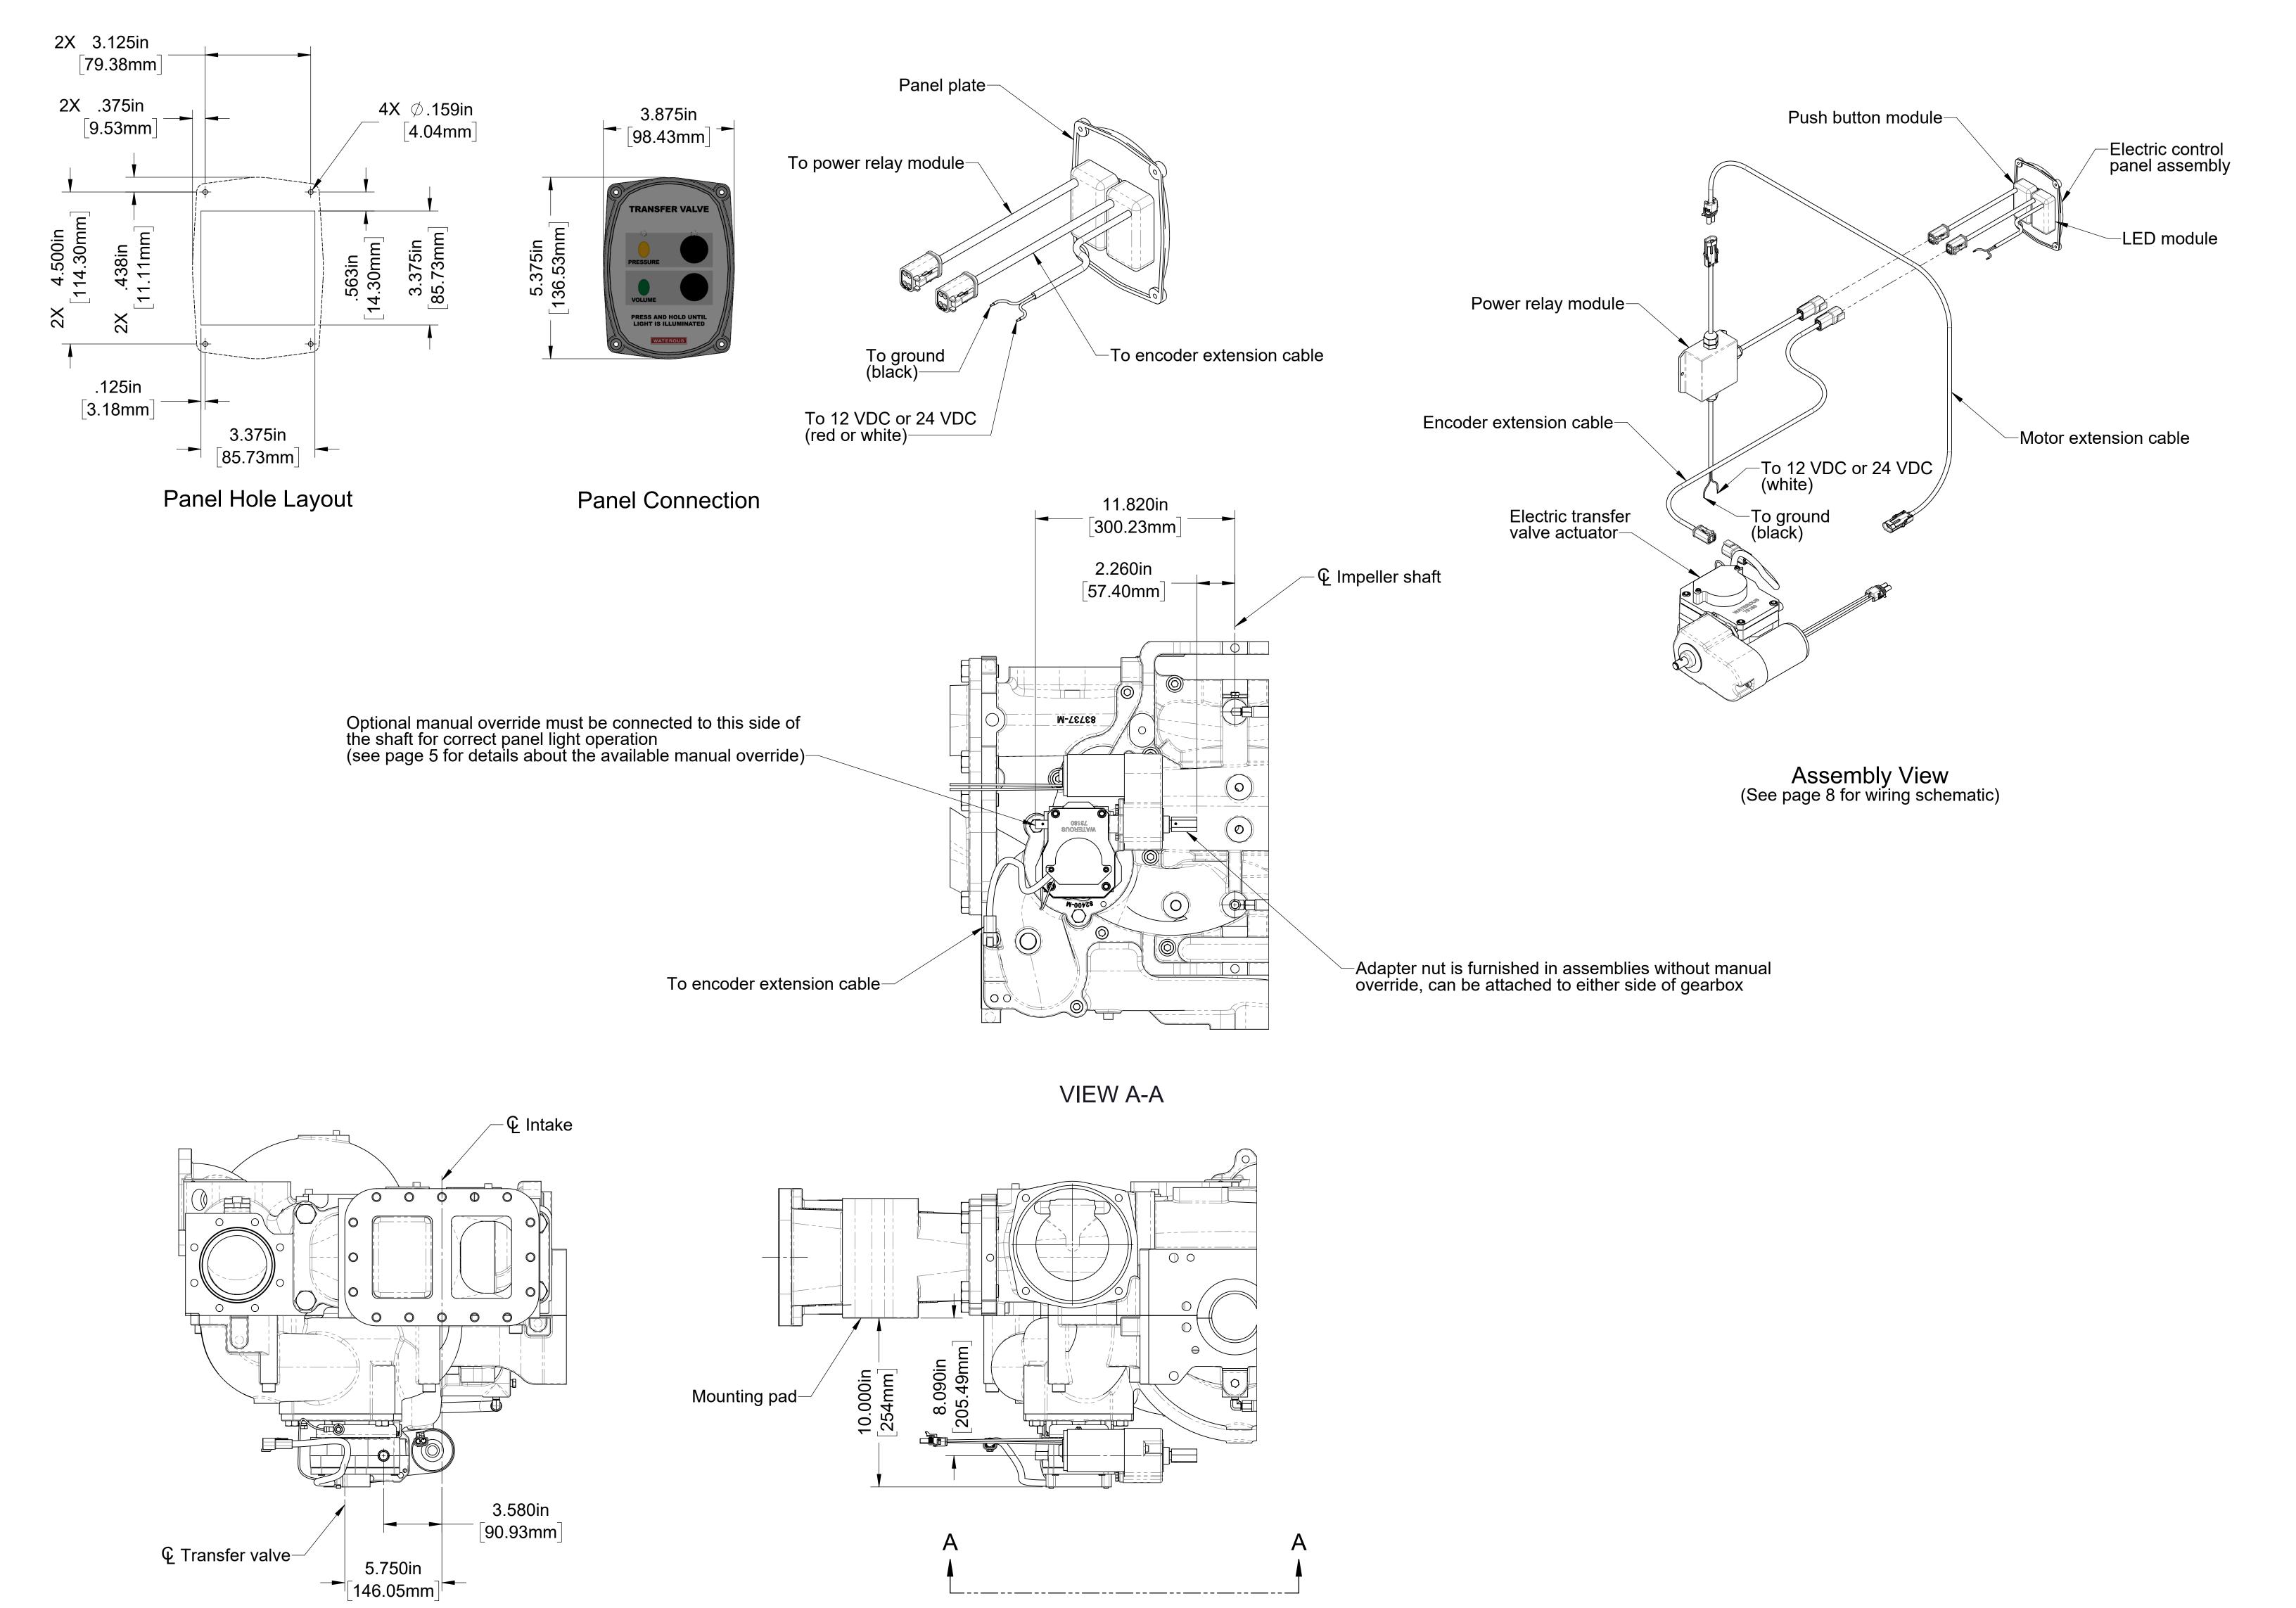

Panel Hole Layout

**Panel Connection** 

.500in

13 turns from pressure to volume

Panel Hole Layout

**Panel Connection** 

Note:
1. The bottom mounted manual transfer valve actuator cannot be used on pumps with a PA, C10B, C20B, C22B, YB or YBX transmission with 1810 series end yoke due to actuator interference with driveline.

## **Bottom Mounted-Manual**

**Bottom Mounted-Electric** 

Note:
1. The bottom mounted manual transfer valve actuator cannot be used on pumps with a PA, C10B, C20B, C22B, YB or YBX transmission due to actuator interference with driveline.