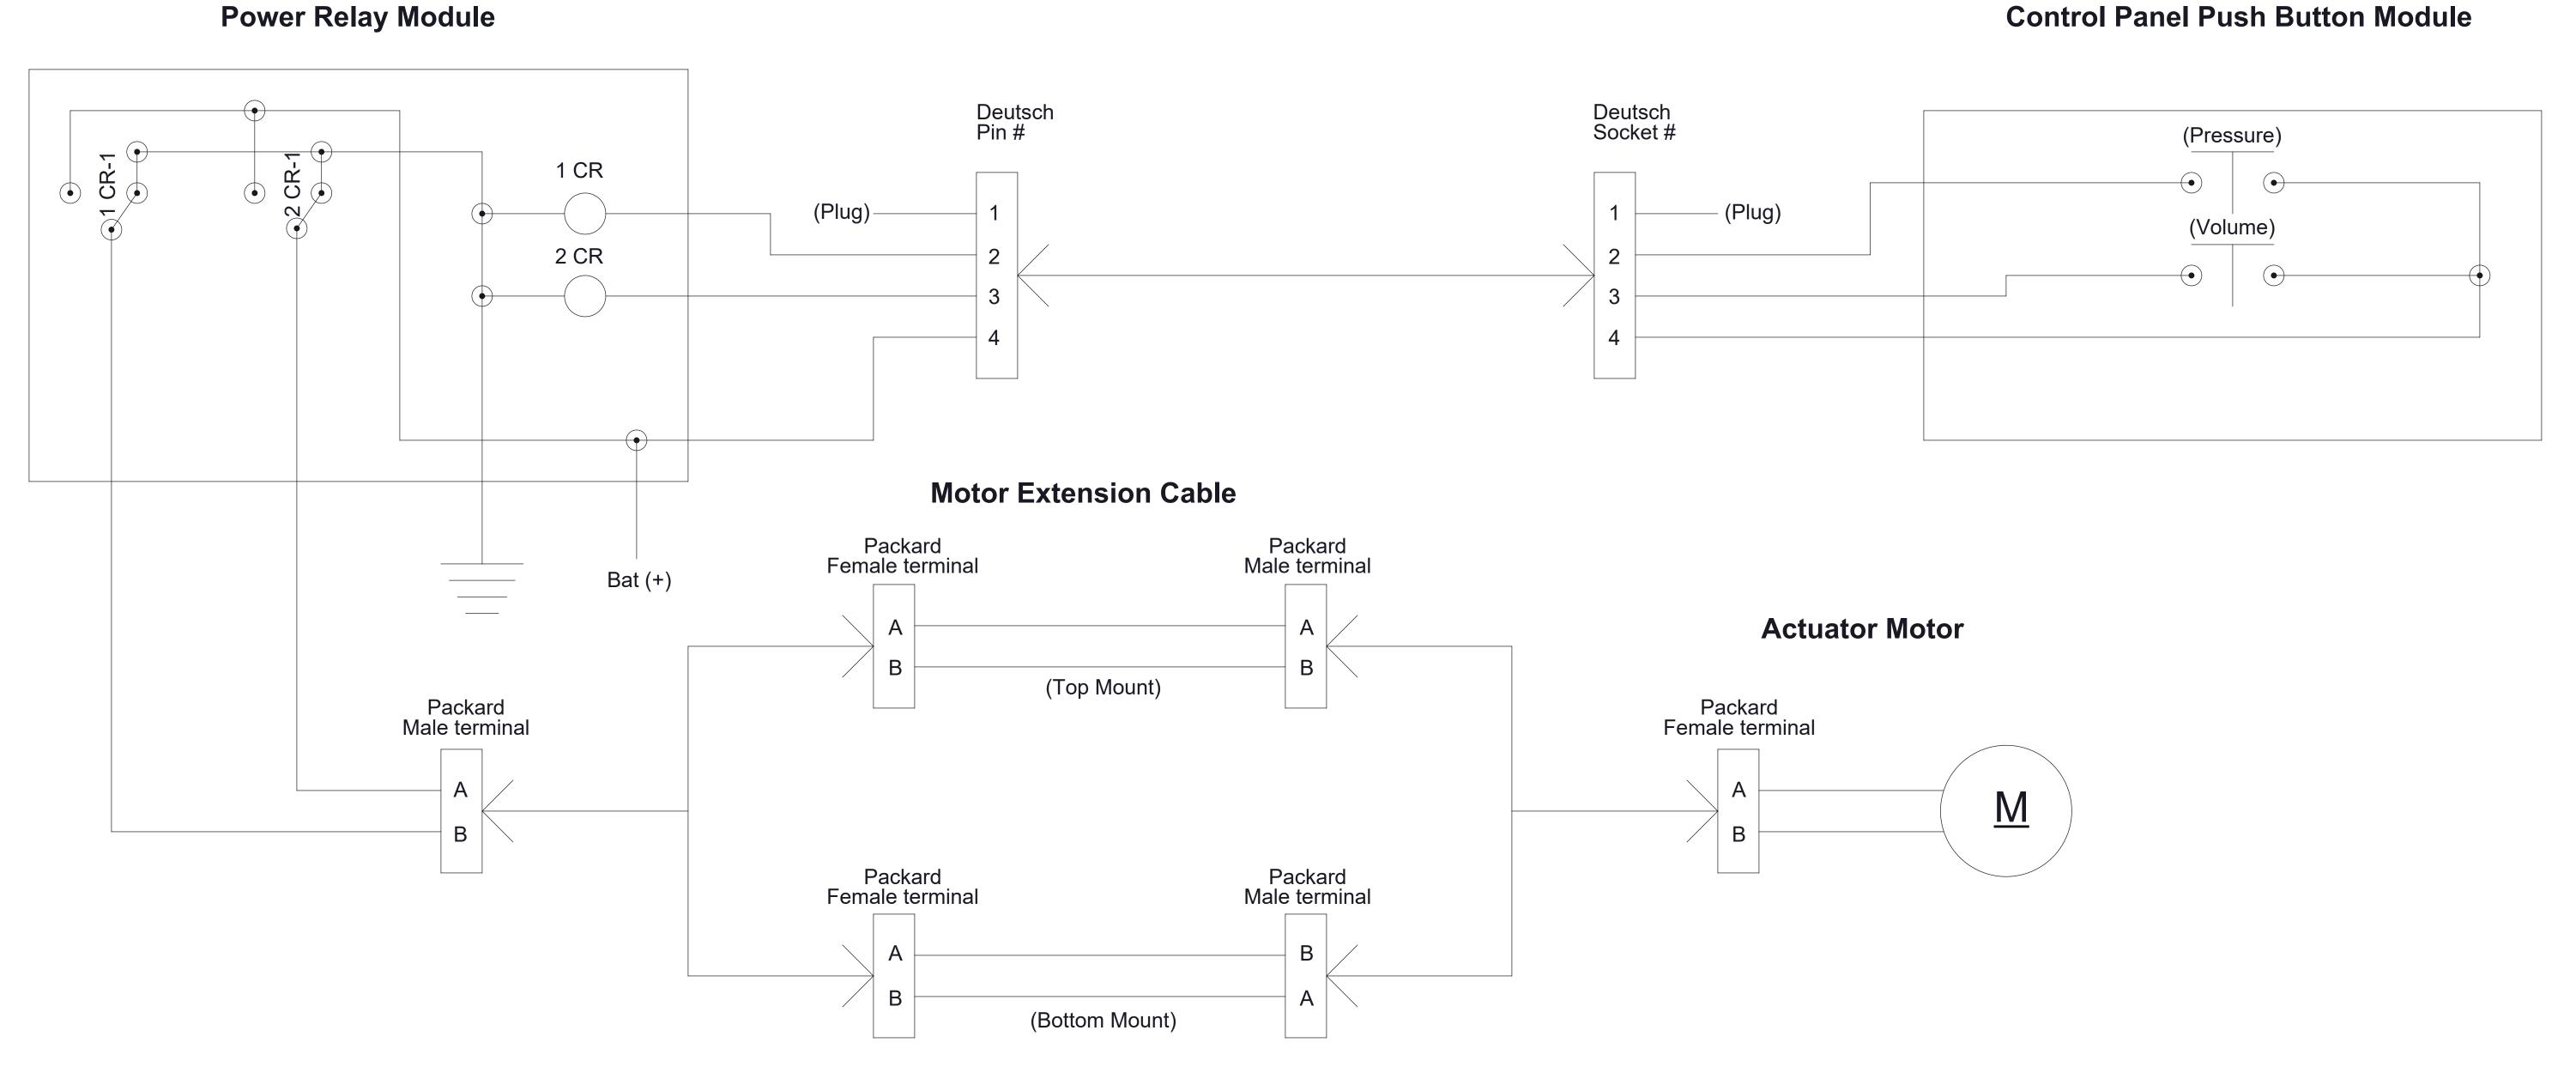

## Transfer Valve Actuator Dimensional Drawings CM and CMU Series Fire Pumps

|          |           | Index:   |                 |                  |
|----------|-----------|----------|-----------------|------------------|
| Mounting | Operation | See Page |                 |                  |
|          |           | Actuator | Manual Override | Wiring Schematic |
| Тор      | Manual    | 2        |                 | 7                |
|          | Electric  | 3        | 6               | 8                |
| Bottom   | Manual    | 4        |                 | 7                |
|          | Electric  | 5        | 6               | 8                |