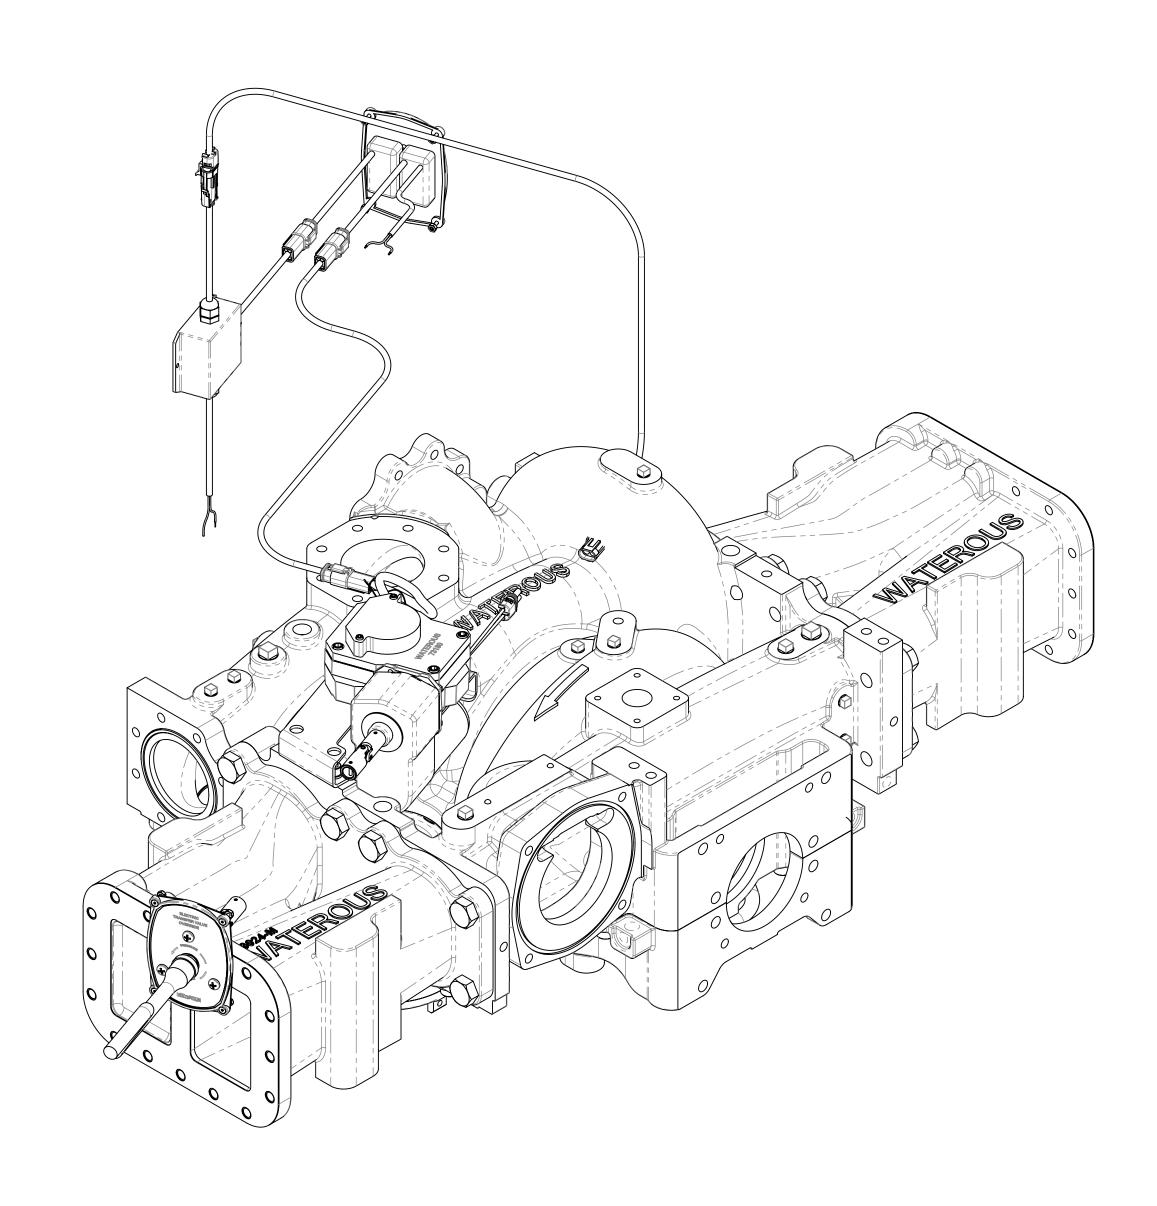

Rev. Date **Document Number Issue Date** DPL82501 02/10/23 11/15/99

## Transfer Valve Actuator Dimensional Drawings CM and CMU Series Fire Pumps

|          |           | Index:   |                 |                  |
|----------|-----------|----------|-----------------|------------------|
| Mounting | Operation | See Page |                 |                  |
|          |           | Actuator | Manual Override | Wiring Schematic |
| Тор      | Manual    | 2        |                 | 7                |
|          | Electric  | 3        | 6               | 8                |
| Bottom   | Manual    | 4        |                 | 7                |
|          | Electric  | 5        | 6               | 8                |









Panel Hole Layout





**Panel Connection** 



.500in













13 turns from pressure to volume

Panel Hole Layout

**Panel Connection** 



Note:
1. The bottom mounted manual transfer valve actuator cannot be used on pumps with a PA, C10B, C20B, C22B, YB or YBX transmission with 1810 series end yoke due to actuator interference with driveline.



## **Bottom Mounted-Manual**



**Bottom Mounted-Electric** 

Note:
1. The bottom mounted manual transfer valve actuator cannot be used on pumps with a PA, C10B, C20B, C22B, YB or YBX transmission due to actuator interference with driveline.



## Manual Override Assembly