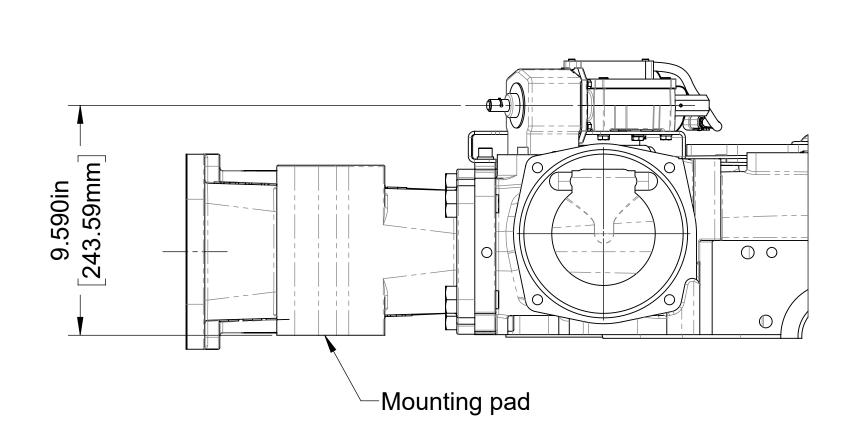

## Transfer Valve Actuator Dimensional Drawings CM and CMU Series Fire Pumps

|          |           | Index:   |                 |                  |
|----------|-----------|----------|-----------------|------------------|
| Mounting | Operation | See Page |                 |                  |
|          |           | Actuator | Manual Override | Wiring Schematic |
| Тор      | Manual    | 2        |                 | 7                |
|          | Electric  | 3        | 6               | 8                |
| Bottom   | Manual    | 4        |                 | 7                |
|          | Electric  | 5        | 6               | 8                |

## **Bottom Mounted-Manual**

**Bottom Mounted-Electric** 

Note:
1. The bottom mounted manual transfer valve actuator cannot be used on pumps with a PA, C10B, C20B, C22B, YB or YBX transmission due to actuator interference with driveline.