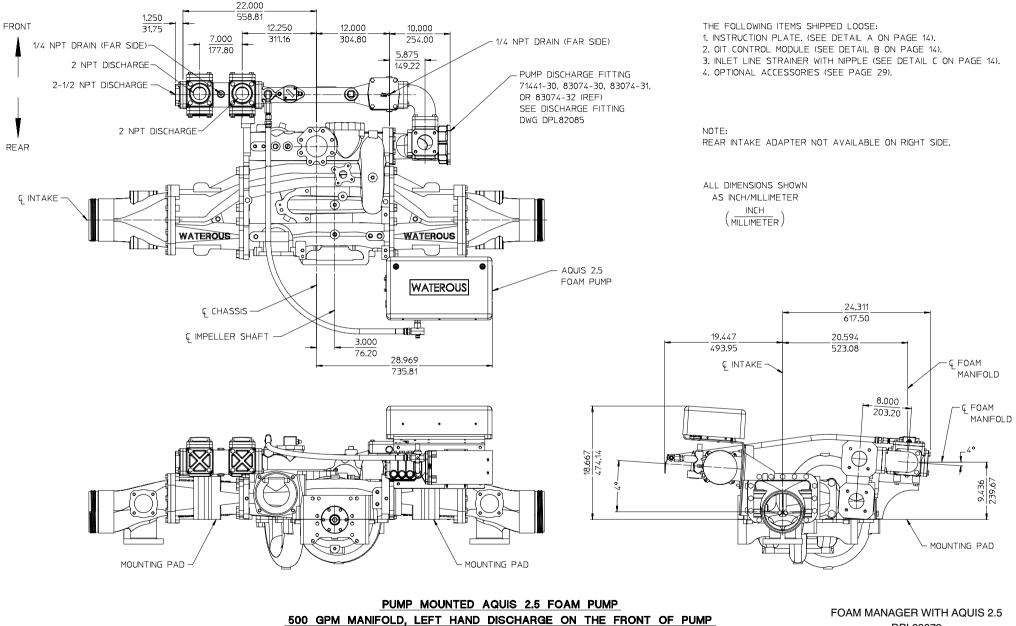

 500
 GPM
 MANIFOLD,
 LEFT
 HAND
 DISCHARGE
 ON
 THE
 FRONT
 OF
 PUMP

 WITH
 81388-7A
 PUMP
 DISCHARGE
 FITTING

FOAM MANAGER WITH AQUIS 2.5 DPL83079 WATEROUS COMPANY SOUTH ST. PAUL, MN 55075 PAGE 10 OF 30