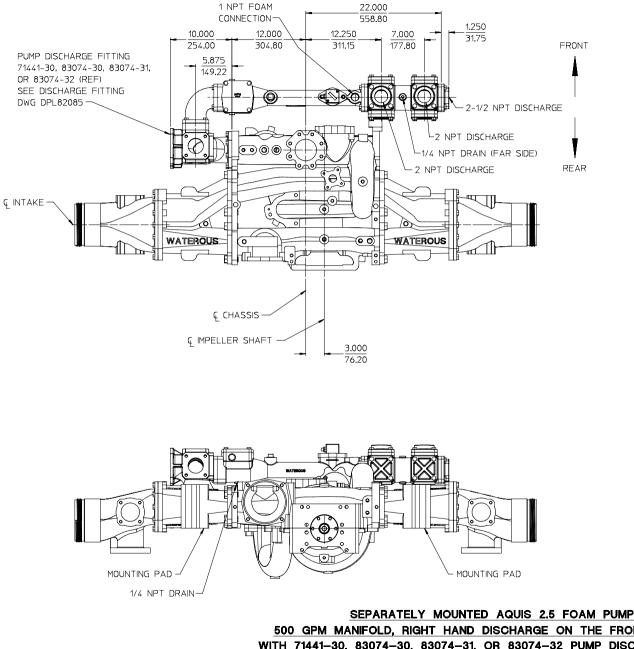

500 GPM MANIFOLD, RIGHT HAND DISCHARGE ON THE FRONT OF PUMP WITH 81388-7A PUMP DISCHARGE FITTING

SEPARATELY MOUNTED AQUIS 2.5 FOAM PUMP 500 GPM MANIFOLD, RIGHT HAND DISCHARGE OVER THE TOP OF PUMP WITH 71441-30, 83074-30, 83074-31, OR 83074-32 PUMP DISCHARGE FITTING