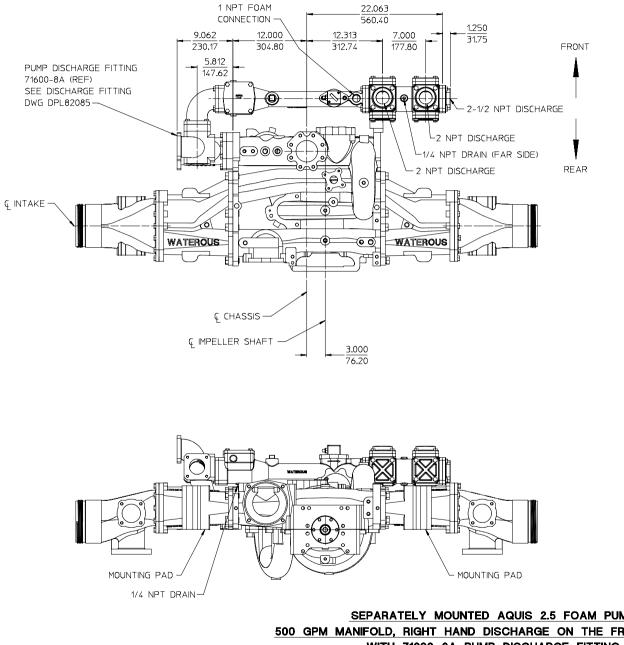

REAR INTAKE ADAPTER NOT AVAILABLE ON RIGHT SIDE.

ALL DIMENSIONS SHOWN AS INCH/MILLIMETER INCH (MILLIMETER /

NOTE:

AVAILABLE ON IRON PUMPS WITH 4° ANGLE COMPENSATED BODIES ONLY

FOAM MANAGER WITH AQUIS 2.5 DPL83079 WATEROUS COMPANY SOUTH ST. PAUL, MN 55075 PAGE 15 OF 30

NOTE: REAR INTAKE ADAPTER NOT AVAILABLE ON RIGHT SIDE.

ALL DIMENSIONS SHOWN

AS INCH/MILLIMETER INCH (MILLIMETER)

SEPARATELY MOUNTED AQUIS 2.5 FOAM PUMP 500 GPM MANIFOLD, RIGHT HAND DISCHARGE ON THE FRONT OF PUMP WITH 71600-8A PUMP DISCHARGE FITTING