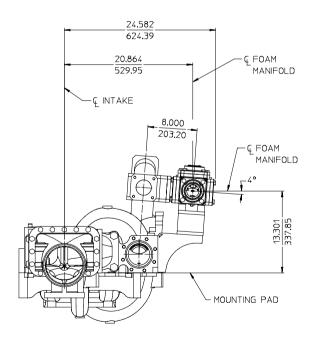

500 GPM MANIFOLD, RIGHT HAND DISCHARGE ON THE FRONT OF PUMP WITH 81388-7A PUMP DISCHARGE FITTING

SEPARATELY MOUNTED AQUIS 2.5 FOAM PUMP 500 GPM MANIFOLD, RIGHT HAND DISCHARGE OVER THE TOP OF PUMP WITH 71441-30, 83074-30, 83074-31, OR 83074-32 PUMP DISCHARGE FITTING