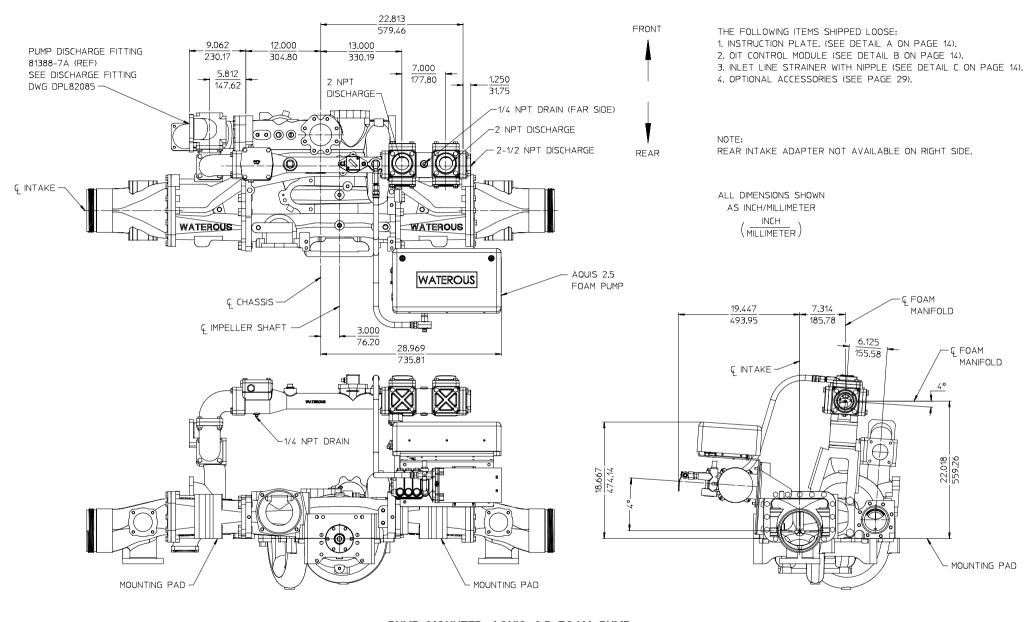

FOAM MANAGER WITH AQUIS 2.5 DPL83079 WATEROUS COMPANY SOUTH ST. PAUL, MN 55075 PAGE 4 OF 30

PUMP MOUNTED AQUIS 2.5 FOAM PUMP 500 GPM MANIFOLD, RIGHT HAND DISCHARGE OVER THE TOP OF PUMP WITH 71441-30, 83074-30, 83074-31, OR 83074-32 PUMP DISCHARGE FITTING