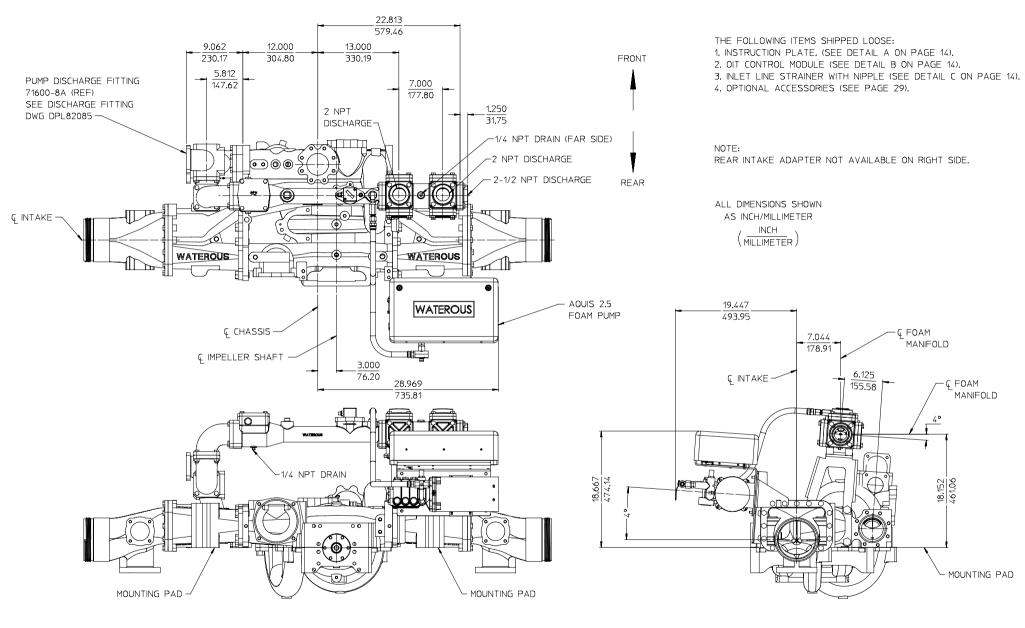

AVAILABLE ON IRON PUMPS WITH 4° ANGLE COMPENSATED BODIES ONLY

PAGE 3 OF 30

 PUMP
 MOUNTED
 AQUIS
 2.5
 FOAM
 PUMP

 500
 GPM
 MANIFOLD,
 RIGHT
 HAND
 DISCHARGE
 ON
 THE
 FRONT
 OF
 PUMP

 WITH
 81388-7A
 PUMP
 DISCHARGE
 FITTING