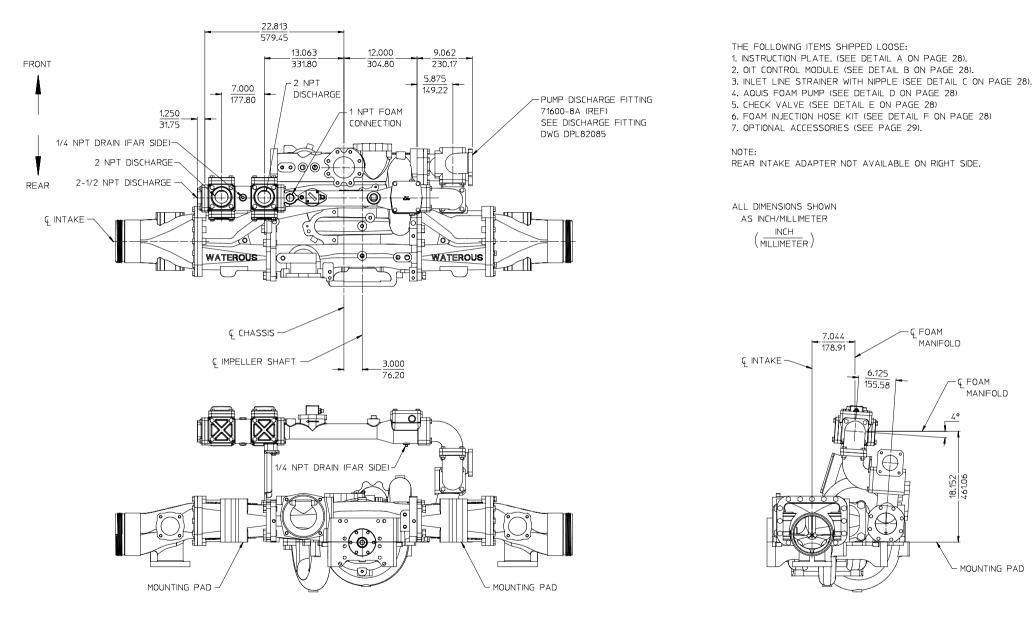

FOAM MANAGER WITH AQUIS 2.5 DPL83079 WATEROUS COMPANY SOUTH ST. PAUL, MN 55075 PAGE 5 OF 30

<u>PUMP MOUNTED AQUIS 2.5 FOAM PUMP</u> 500 GPM MANIFOLD, RIGHT HAND DISCHARGE OVER THE TOP OF PUMP WITH 71600-8A PUMP DISCHARGE FITTING FOAM MANAGER WITH AQUIS 2.5 DPL83079 WATEROUS COMPANY SOUTH ST. PAUL, MN 55075 PAGE 6 OF 30