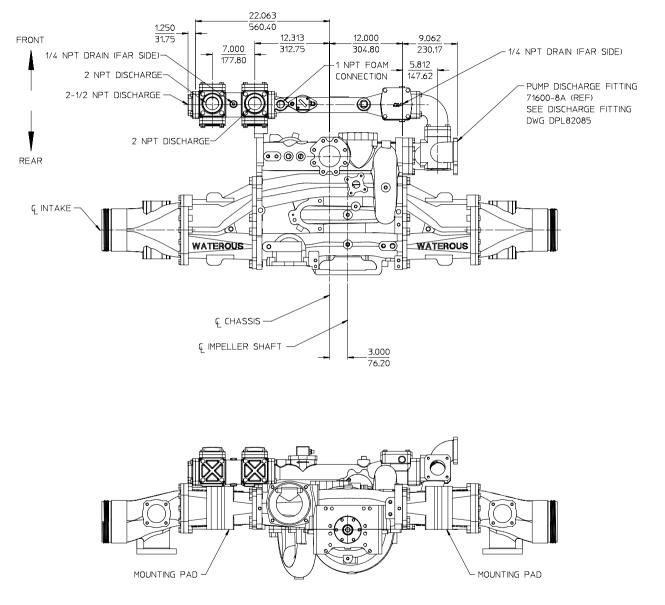

 500
 GPM
 MANIFOLD,
 LEFT
 HAND
 DISCHARGE
 ON
 THE
 FRONT
 OF
 PUMP

 WITH
 81388-7A
 PUMP
 DISCHARGE
 FITTING

FOAM MANAGER WITH AQUIS 2.5 DPL83079 WATEROUS COMPANY SOUTH ST. PAUL, MN 55075 PAGE 10 OF 30