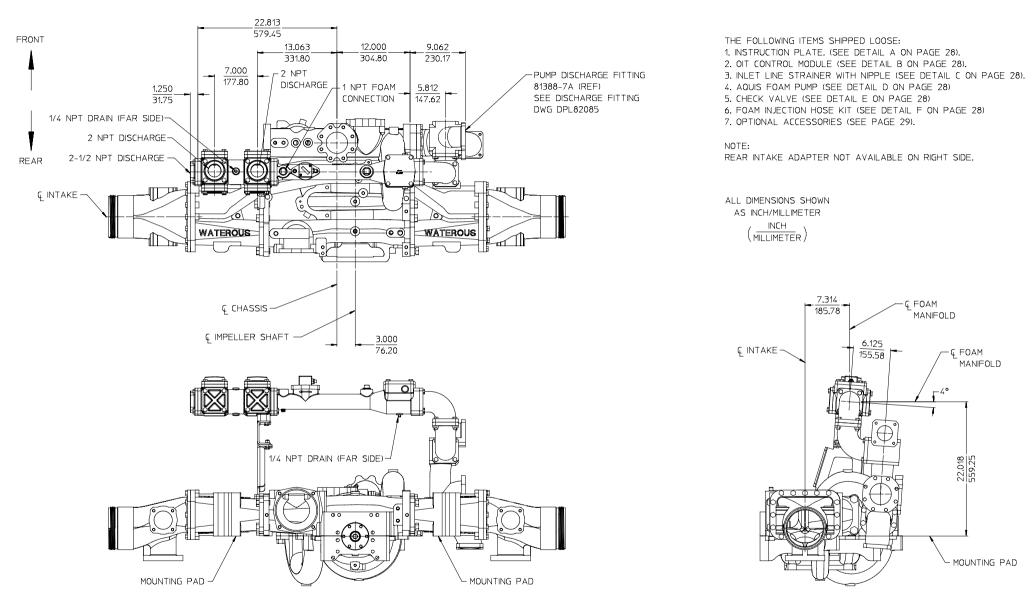

<u>PUMP MOUNTED AQUIS 2.5 FOAM PUMP</u> 500 GPM MANIFOLD, RIGHT HAND DISCHARGE OVER THE TOP OF PUMP WITH 81388-7A PUMP DISCHARGE FITTING

FOAM MANAGER WITH AQUIS 2.5 DPL83079 WATEROUS COMPANY SOUTH ST. PAUL, MN 55075 PAGE 7 OF 30