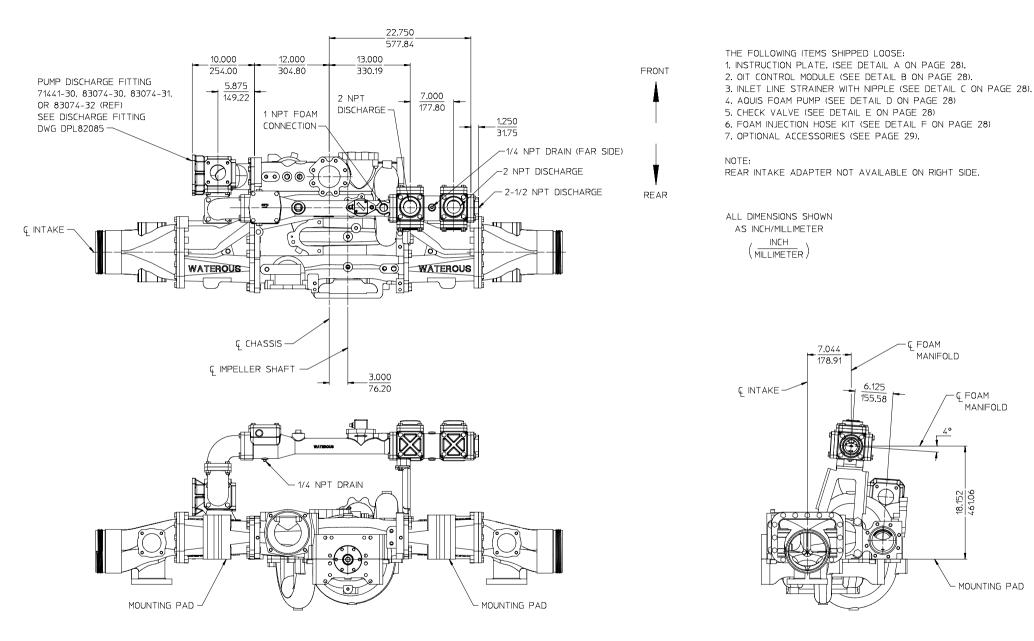

AVAILABLE ON IRON PUMPS WITH 4° ANGLE COMPENSATED BODIES ONLY

PAGE 3 OF 30

 PUMP
 MOUNTED
 AQUIS
 2.5
 FOAM
 PUMP

 500
 GPM
 MANIFOLD,
 RIGHT
 HAND
 DISCHARGE
 ON
 THE
 FRONT
 OF
 PUMP

 WITH
 81388-7A
 PUMP
 DISCHARGE
 FITTING