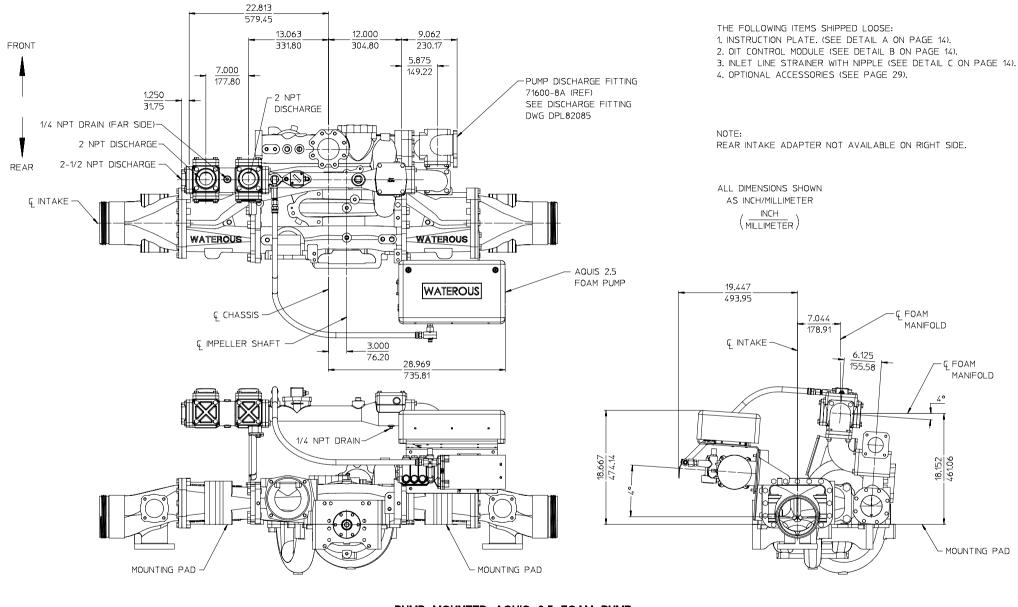

WITH 71600-8A PUMP DISCHARGE FITTING AVAILABLE ON IRON PUMPS WITH 4° ANGLE COMPENSATED BODIES ONLY DPL83079 DPL83079 WATEROUS COMPANY SOUTH ST. PAUL, MN 55075 PAGE 9 OF 30

 PUMP
 MOUNTED
 AQUIS
 2.5
 FOAM
 PUMP