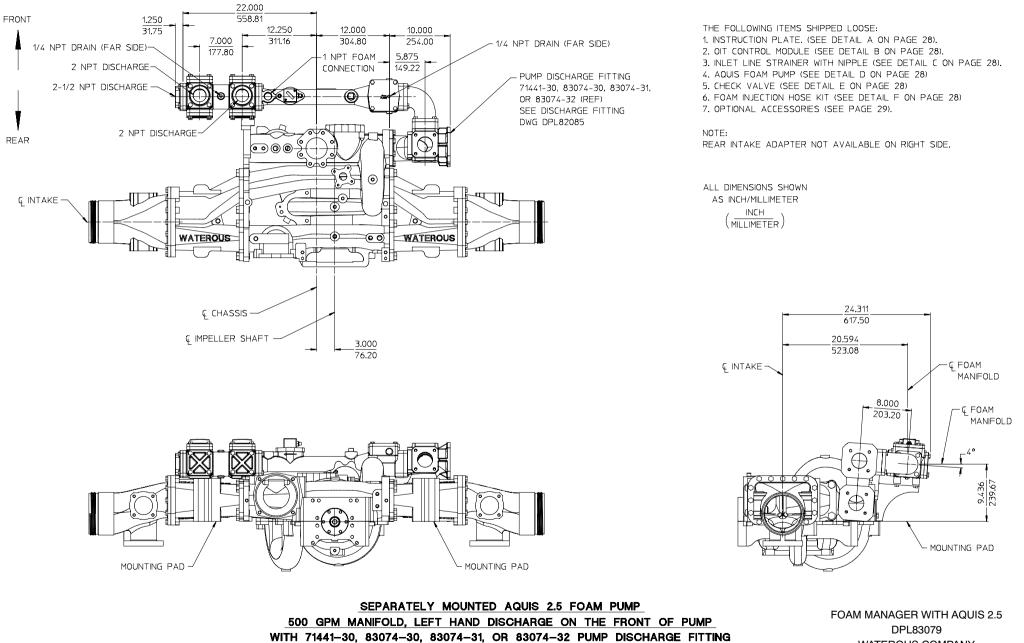

SEPARATELY MOUNTED AQUIS 2.5 FOAM PUMP 500 GPM MANIFOLD, LEFT HAND DISCHARGE ON THE FRONT OF PUMP WITH 71600-8A PUMP DISCHARGE FITTING

NOTE: REAR INTAKE ADAPTER NOT AVAILABLE ON RIGHT SIDE.

ALL DIMENSIONS SHOWN AS INCH/MILLIMETER  $\left(\frac{INCH}{MILLIMETER}\right)$ 