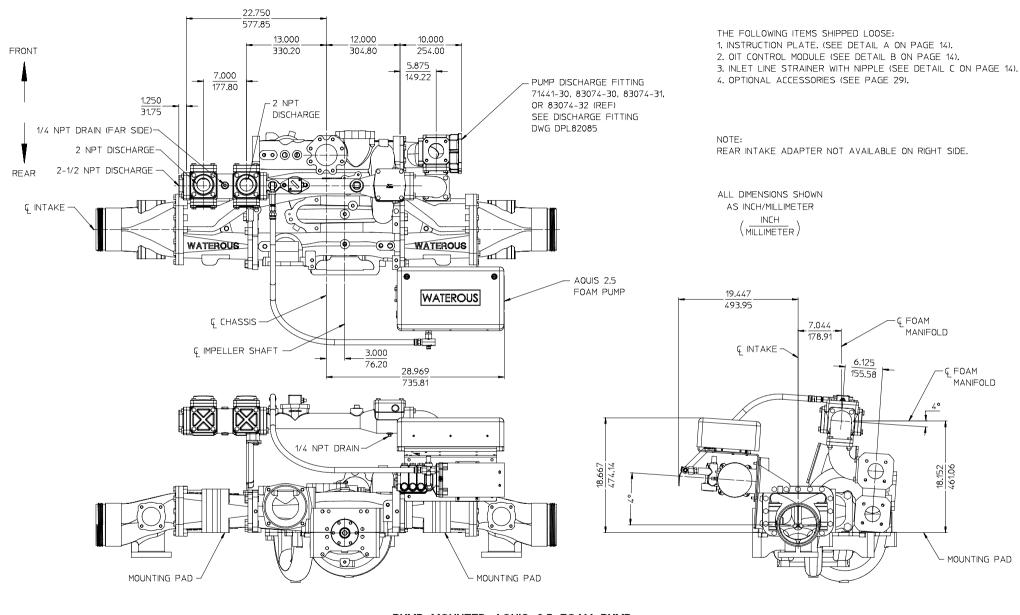

WITH 71441-30, 83074-30, 83074-31, OR 83074-32 PUMP DISCHARGE FITTING

AVAILABLE ON IRON PUMPS WITH 4° ANGLE COMPENSATED BODIES ONLY

FOAM MANAGER WITH AQUIS 2. DPL83079 WATEROUS COMPANY SOUTH ST. PAUL, MN 55075 PAGE 8 OF 30