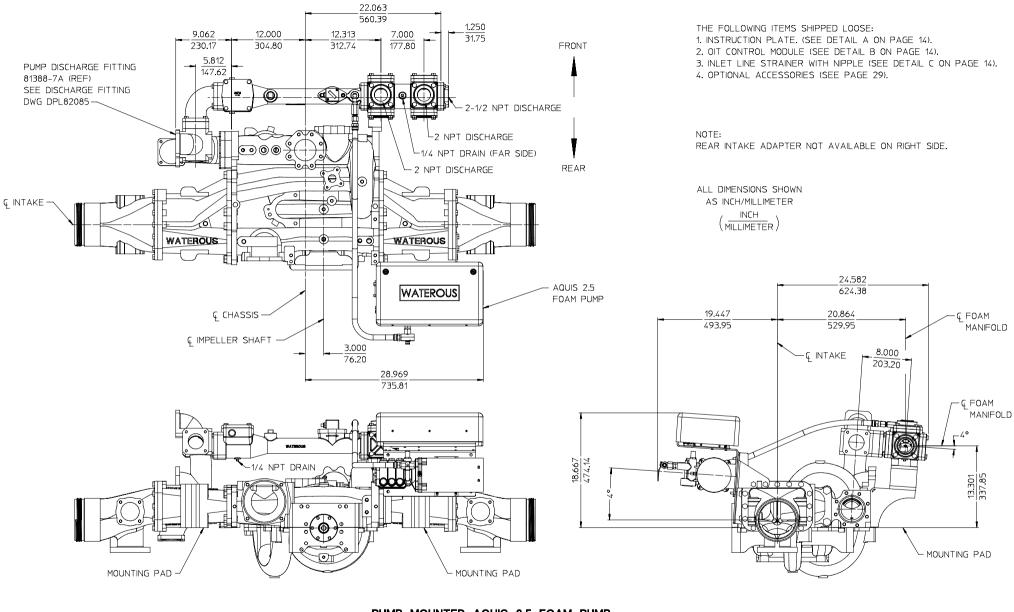

AVAILABLE ON IRON PUMPS WITH 4° ANGLE COMPENSATED BODIES ONLY

PAGE 3 OF 30

 PUMP
 MOUNTED
 AQUIS
 2.5
 FOAM
 PUMP

 500
 GPM
 MANIFOLD,
 RIGHT
 HAND
 DISCHARGE
 ON
 THE
 FRONT
 OF
 PUMP

 WITH
 81388-7A
 PUMP
 DISCHARGE
 FITTING

FOAM MANAGER WITH AQUIS 2.5 DPL83079 WATEROUS COMPANY SOUTH ST. PAUL, MN 55075 PAGE 4 OF 30

PUMP MOUNTED AQUIS 2.5 FOAM PUMP 500 GPM MANIFOLD, RIGHT HAND DISCHARGE OVER THE TOP OF PUMP WITH 71441-30, 83074-30, 83074-31, OR 83074-32 PUMP DISCHARGE FITTING