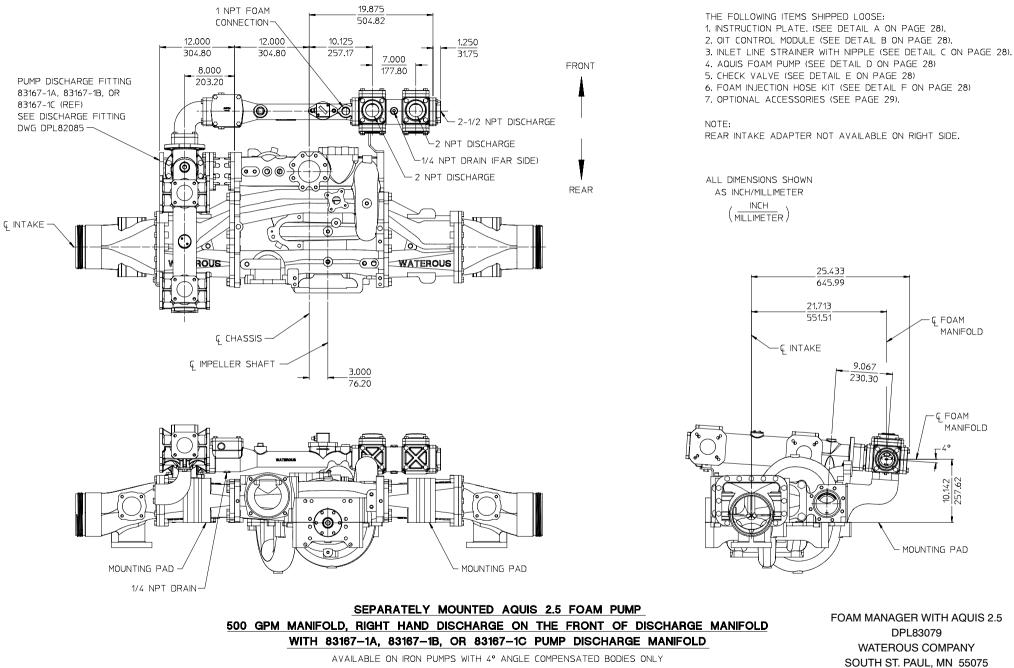

<u>SEPARATELY MOUNTED AQUIS 2.5 FOAM PUMP</u> 500 GPM MANIFOLD, RIGHT HAND DISCHARGE OVER THE TOP OF PUMP WITH 71600-8A PUMP DISCHARGE FITTING

SEPARATELY MOUNTED AQUIS 2.5 FOAM PUMP 500 GPM MANIFOLD, RIGHT HAND DISCHARGE OVER THE TOP OF PUMP WITH 81388-7A PUMP DISCHARGE FITTING

AVAILABLE ON IRON PUMPS WITH 4° ANGLE COMPENSATED BODIES ONLY

FOAM MANAGER WITH AQUIS 2.5 DPL83079 WATEROUS COMPANY SOUTH ST. PAUL, MN 55075 PAGE 20 OF 30

AVAILABLE ON IRON PUMPS WITH 4° ANGLE COMPENSATED BODIES ONLY