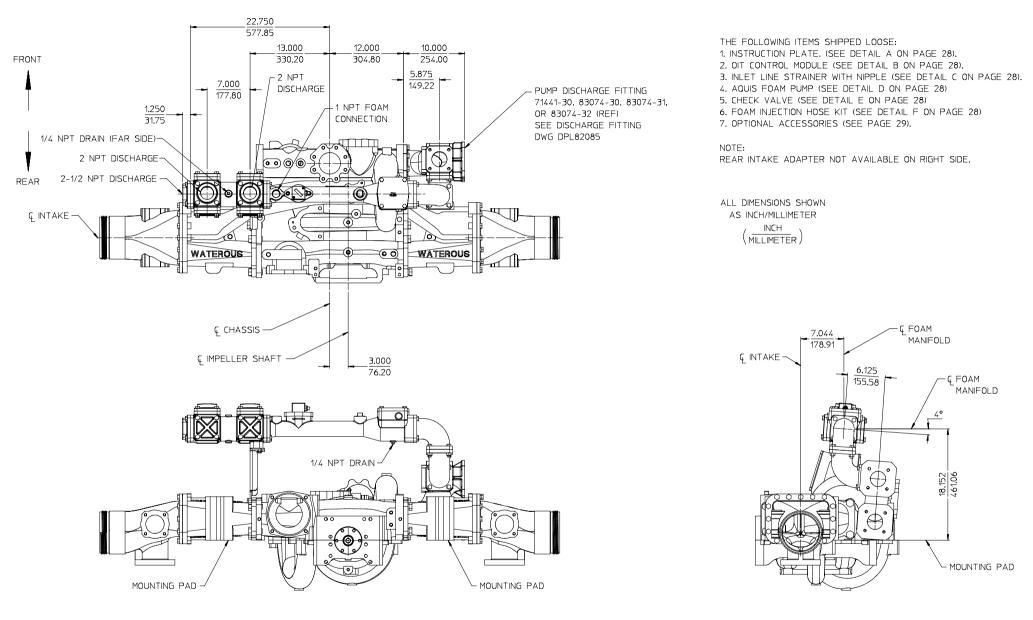

FOAM MANAGER WITH AQUIS 2.5 DPL83079 WATEROUS COMPANY SOUTH ST. PAUL, MN 55075 PAGE 4 OF 30

PUMP MOUNTED AQUIS 2.5 FOAM PUMP 500 GPM MANIFOLD, RIGHT HAND DISCHARGE OVER THE TOP OF PUMP WITH 71441-30, 83074-30, 83074-31, OR 83074-32 PUMP DISCHARGE FITTING