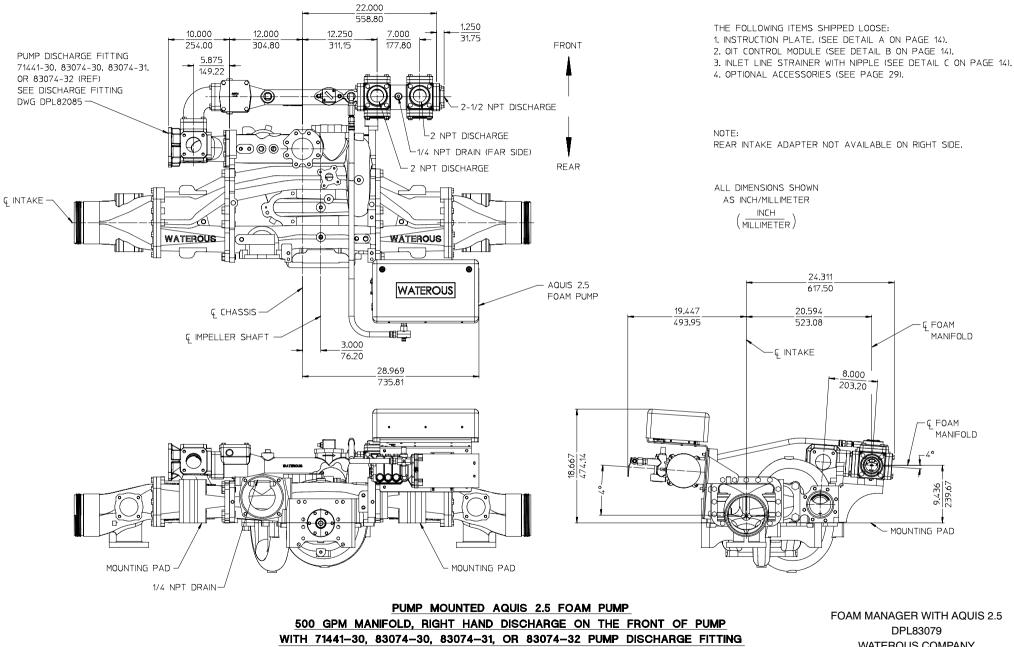

Waterous Company 125 Hardman Avenue South, South St. Paul, Minnesota 55075 USA (651) 450-5000 Dimensions subject to change without notice.

AVAILABLE ON IRON PUMPS WITH 4° ANGLE COMPENSATED BODIES ONLY

WATEROUS COMPANY SOUTH ST. PAUL, MN 55075 PAGE 2 OF 30

AVAILABLE ON IRON PUMPS WITH 4° ANGLE COMPENSATED BODIES ONLY

PAGE 3 OF 30

 PUMP
 MOUNTED
 AQUIS
 2.5
 FOAM
 PUMP

 500
 GPM
 MANIFOLD,
 RIGHT
 HAND
 DISCHARGE
 ON
 THE
 FRONT
 OF
 PUMP

 WITH
 81388-7A
 PUMP
 DISCHARGE
 FITTING