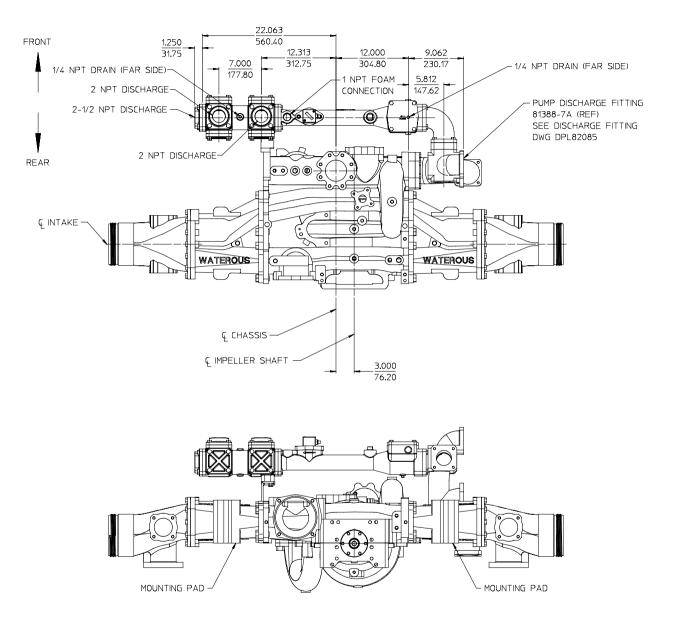

 500
 GPM
 MANIFOLD,
 LEFT
 HAND
 DISCHARGE
 ON
 THE
 FRONT
 OF
 PUMP

 WITH
 81388-7A
 PUMP
 DISCHARGE
 FITTING

FOAM MANAGER WITH AQUIS 2.5 DPL83079 WATEROUS COMPANY SOUTH ST. PAUL, MN 55075 PAGE 10 OF 30