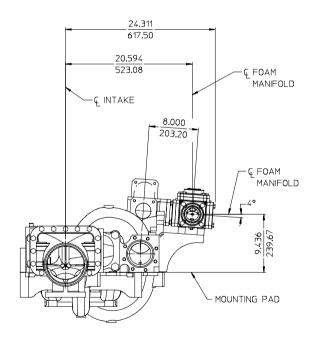

NOTE: REAR INTAKE ADAPTER NOT AVAILABLE ON RIGHT SIDE.

ALL DIMENSIONS SHOWN

AS INCH/MILLIMETER INCH (MILLIMETER)

SEPARATELY MOUNTED AQUIS 2.5 FOAM PUMP 500 GPM MANIFOLD, RIGHT HAND DISCHARGE ON THE FRONT OF PUMP WITH 71600-8A PUMP DISCHARGE FITTING