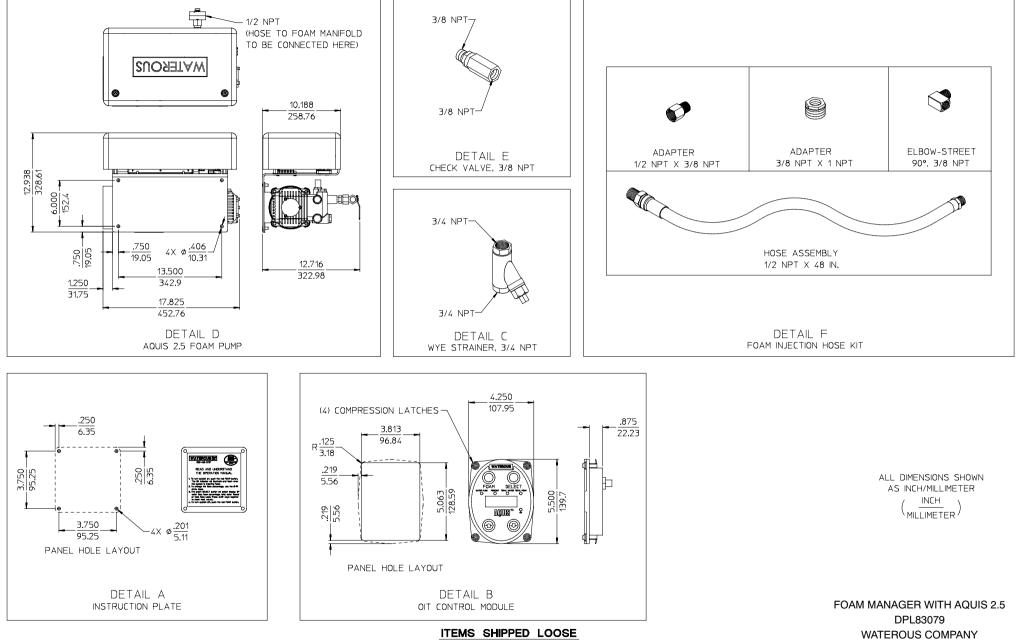

## ITEMS SHIPPED LOOSE

FOR PUMPS WHERE AQUIS FOAM PUMP IS PUMP MOUNTED

ALL DIMENSIONS SHOWN AS INCH/MILLIMETER  $\left(\frac{INCH}{MILLIMETER}\right)$ 

FOAM MANAGER WITH AQUIS 2.5 DPL83079 WATEROUS COMPANY SOUTH ST. PAUL, MN 55075 PAGE 14 OF 30

## OPTIONAL ACCESSORIES

ALL DIMENSIONS SHOWN AS INCH/MILLIMETER  $\left(\frac{INCH}{MILLIMETER}\right)$ 

FOAM MANAGER WITH AQUIS 2.5 DPL83079 WATEROUS COMPANY SOUTH ST. PAUL, MN 55075 PAGE 30 OF 30