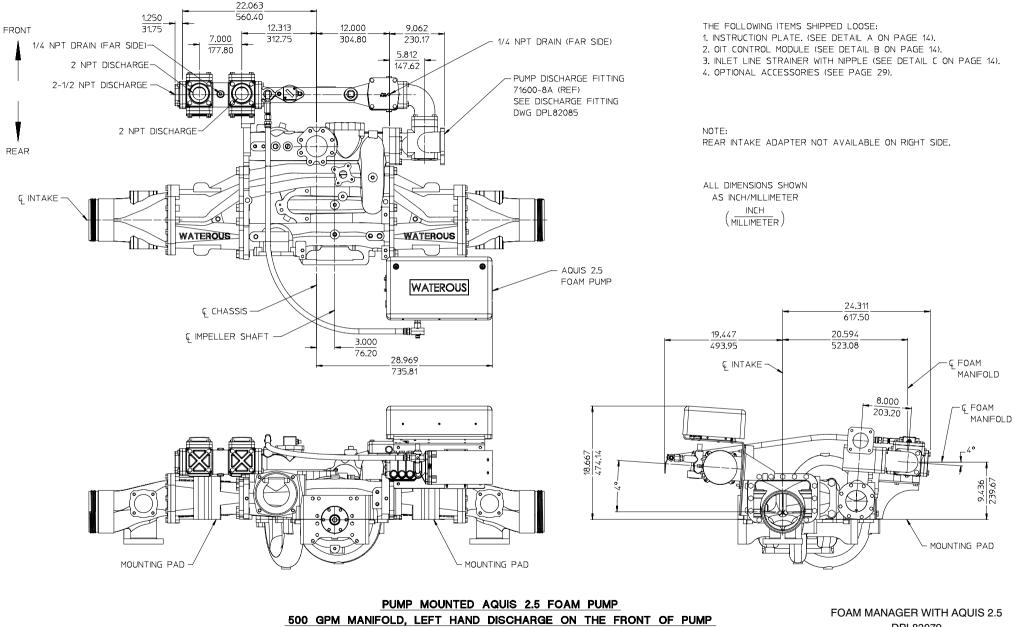

AVAILABLE ON IRON PUMPS WITH 4° ANGLE COMPENSATED BODIES ONLY

PAGE 3 OF 30

 PUMP
 MOUNTED
 AQUIS
 2.5
 FOAM
 PUMP

 500
 GPM
 MANIFOLD,
 RIGHT
 HAND
 DISCHARGE
 ON
 THE
 FRONT
 OF
 PUMP

 WITH
 81388-7A
 PUMP
 DISCHARGE
 FITTING