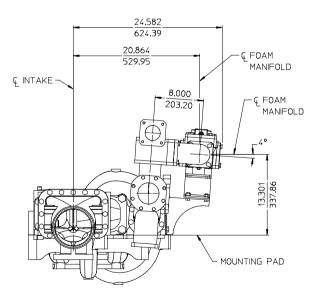

Waterous Company 125 Hardman Avenue South, South St. Paul, Minnesota 55075 USA (651) 450-5000 Dimensions subject to change without notice.

AVAILABLE ON IRON PUMPS WITH 4° ANGLE COMPENSATED BODIES ONLY

WATEROUS COMPANY SOUTH ST. PAUL, MN 55075 PAGE 2 OF 30

AVAILABLE ON IRON PUMPS WITH 4° ANGLE COMPENSATED BODIES ONLY

PAGE 3 OF 30

 PUMP
 MOUNTED
 AQUIS
 2.5
 FOAM
 PUMP

 500
 GPM
 MANIFOLD,
 RIGHT
 HAND
 DISCHARGE
 ON
 THE
 FRONT
 OF
 PUMP

 WITH
 81388-7A
 PUMP
 DISCHARGE
 FITTING