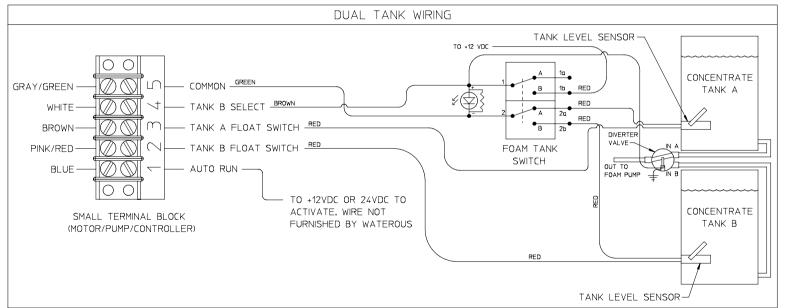

R 83074-32 PUMP DISCHARGE FITTING



FOAM MANAGER WITH AQUIS 2.5 DPL83079 WATEROUS COMPANY SOUTH ST. PAUL, MN 55075 PAGE 26 OF 30

SEPARATELY MOUNTED AQUIS 2.5 FOAM PUMP 500 GPM MANIFOLD, LEFT HAND DISCHARGE OVER THE TOP OF PUMP WITH 71600-8A PUMP DISCHARGE FITTING



FOAM MANAGER WITH AQUIS 2.5 DPL83079 WATEROUS COMPANY SOUTH ST. PAUL, MN 55075 PAGE 27 OF 30

 SEPARATELY MOUNTED AQUIS 2.5 FOAM PUMP

 500 GPM MANIFOLD, LEFT HAND DISCHARGE OVER THE TOP OF PUMP

 WITH 81388-7A PUMP DISCHARGE FITTING



FOR PUMPS WHERE FOAM PUMP IS SEPARATELY MOUNTED

SOUTH ST. PAUL, MN 55075 PAGE 28 OF 30



FOAM MANAGER WITH AQUIS 2.5 DPL83079 WATEROUS COMPANY SOUTH ST. PAUL, MN 55075 PAGE 29 OF 30

## OPTIONAL ACCESSORIES

ALL DIMENSIONS SHOWN AS INCH/MILLIMETER  $\left(\frac{INCH}{MILLIMETER}\right)$ 





FOAM MANAGER WITH AQUIS 2.5 DPL83079 WATEROUS COMPANY SOUTH ST. PAUL, MN 55075 PAGE 30 OF 30

## TANK LEVEL SWITCH WIRING