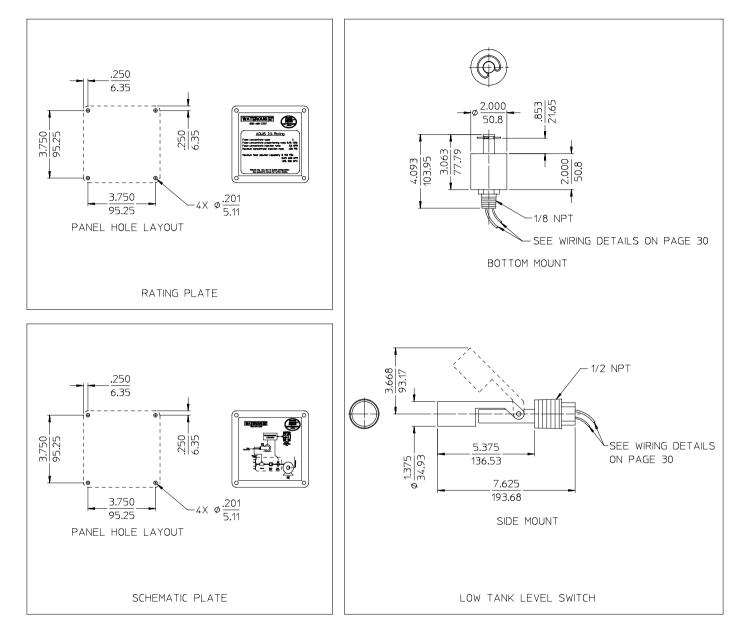

## OPTIONAL ACCESSORIES

ALL DIMENSIONS SHOWN AS INCH/MILLIMETER  $\left(\frac{INCH}{MILLIMETER}\right)$ 

FOAM MANAGER WITH AQUIS 2.5 DPL83079 WATEROUS COMPANY SOUTH ST. PAUL, MN 55075 PAGE 30 OF 30

## TANK LEVEL SWITCH WIRING