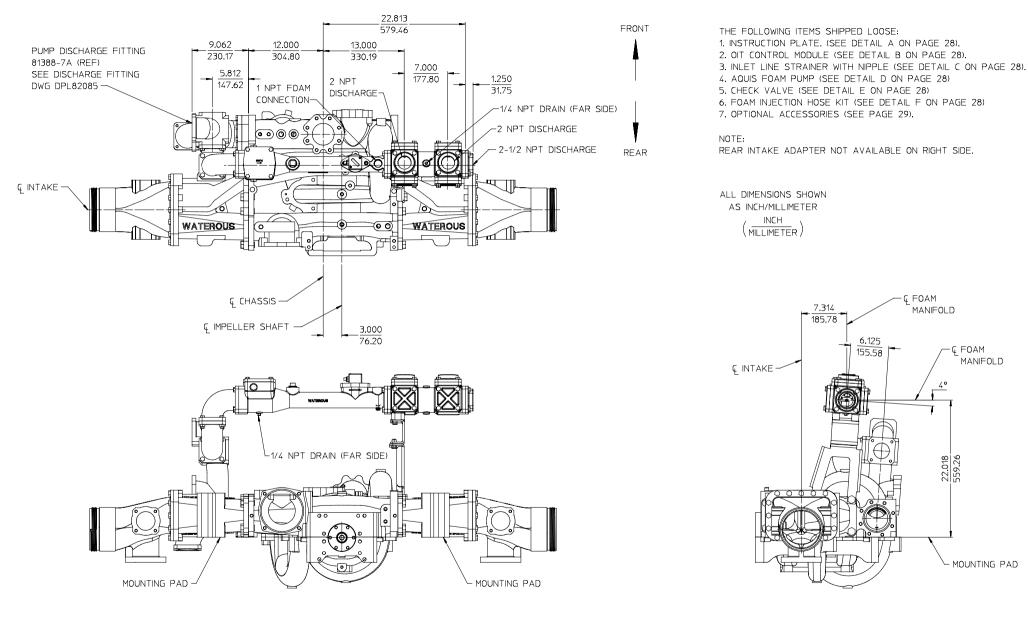

FOAM MANAGER WITH AQUIS 2.5 DPL83079 WATEROUS COMPANY SOUTH ST. PAUL, MN 55075 PAGE 4 OF 30

PUMP MOUNTED AQUIS 2.5 FOAM PUMP 500 GPM MANIFOLD, RIGHT HAND DISCHARGE OVER THE TOP OF PUMP WITH 71441-30, 83074-30, 83074-31, OR 83074-32 PUMP DISCHARGE FITTING