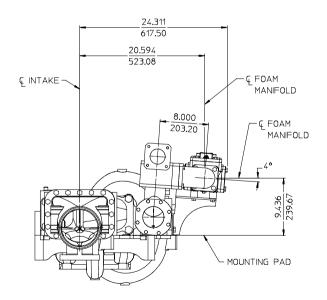

FOAM MANAGER WITH AQUIS 2.5 DPL83079 WATEROUS COMPANY SOUTH ST. PAUL, MN 55075 PAGE 4 OF 30

PUMP MOUNTED AQUIS 2.5 FOAM PUMP 500 GPM MANIFOLD, RIGHT HAND DISCHARGE OVER THE TOP OF PUMP WITH 71441-30, 83074-30, 83074-31, OR 83074-32 PUMP DISCHARGE FITTING