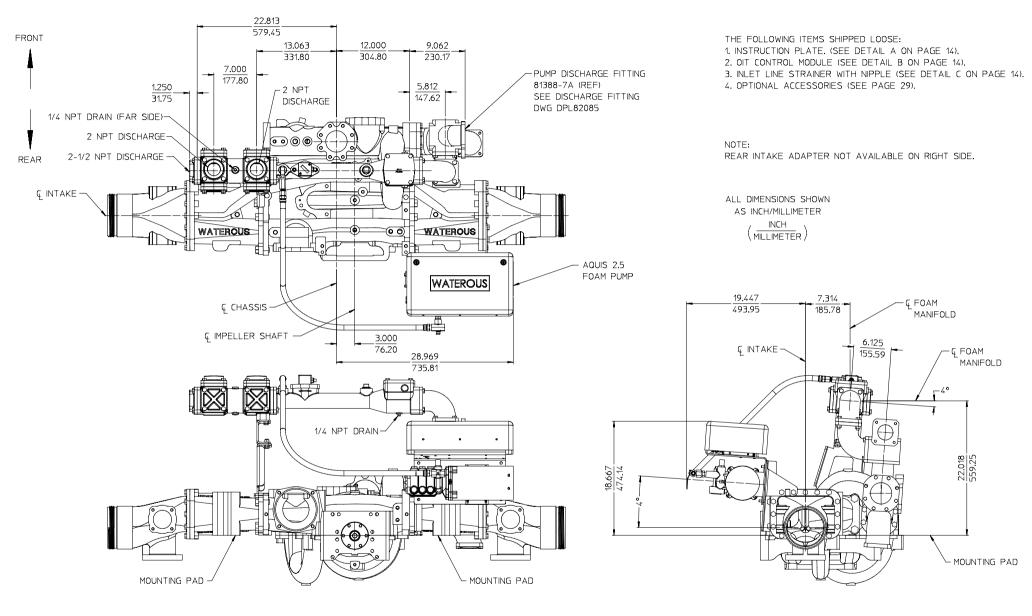

<u>PUMP MOUNTED AQUIS 2.5 FOAM PUMP</u> 500 GPM MANIFOLD, RIGHT HAND DISCHARGE OVER THE TOP OF PUMP WITH 81388-7A PUMP DISCHARGE FITTING

FOAM MANAGER WITH AQUIS 2.5 DPL83079 WATEROUS COMPANY SOUTH ST. PAUL, MN 55075 PAGE 7 OF 30