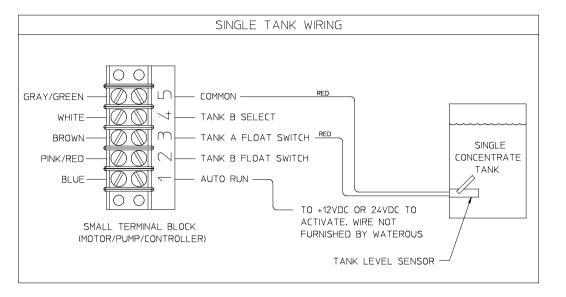

OR 83074-32 PUMP DISCHARGE FITTING



FOAM MANAGER WITH AQUIS 2.5 DPL83079 WATEROUS COMPANY SOUTH ST. PAUL, MN 55075 PAGE 26 OF 30

SEPARATELY MOUNTED AQUIS 2.5 FOAM PUMP 500 GPM MANIFOLD, LEFT HAND DISCHARGE OVER THE TOP OF PUMP WITH 71600-8A PUMP DISCHARGE FITTING



FOAM MANAGER WITH AQUIS 2.5 DPL83079 WATEROUS COMPANY SOUTH ST. PAUL, MN 55075 PAGE 27 OF 30

 SEPARATELY MOUNTED AQUIS 2.5 FOAM PUMP

 500 GPM MANIFOLD, LEFT HAND DISCHARGE OVER THE TOP OF PUMP

 WITH 81388-7A PUMP DISCHARGE FITTING



FOR PUMPS WHERE FOAM PUMP IS SEPARATELY MOUNTED

SOUTH ST. PAUL, MN 55075 PAGE 28 OF 30



FOAM MANAGER WITH AQUIS 2.5 DPL83079 WATEROUS COMPANY SOUTH ST. PAUL, MN 55075 PAGE 29 OF 30

## OPTIONAL ACCESSORIES

ALL DIMENSIONS SHOWN AS INCH/MILLIMETER  $\left(\frac{INCH}{MILLIMETER}\right)$ 





FOAM MANAGER WITH AQUIS 2.5 DPL83079 WATEROUS COMPANY SOUTH ST. PAUL, MN 55075 PAGE 30 OF 30

## TANK LEVEL SWITCH WIRING