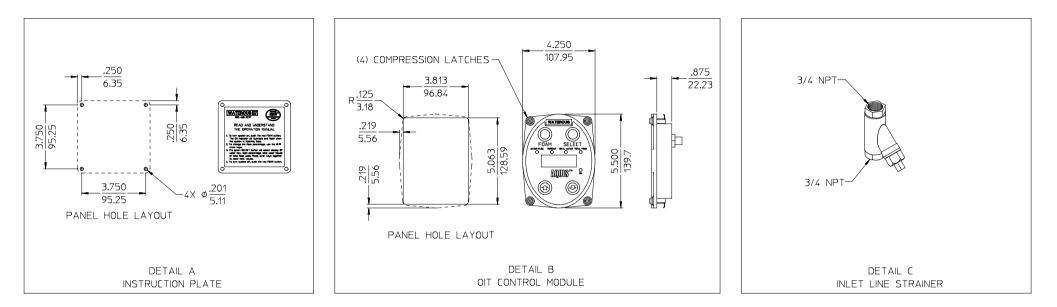

## OPTIONAL ACCESSORIES

ALL DIMENSIONS SHOWN AS INCH/MILLIMETER  $\left(\frac{INCH}{MILLIMETER}\right)$ 

FOAM MANAGER WITH AQUIS 2.5 DPL83079 WATEROUS COMPANY SOUTH ST. PAUL, MN 55075 PAGE 30 OF 30

## TANK LEVEL SWITCH WIRING