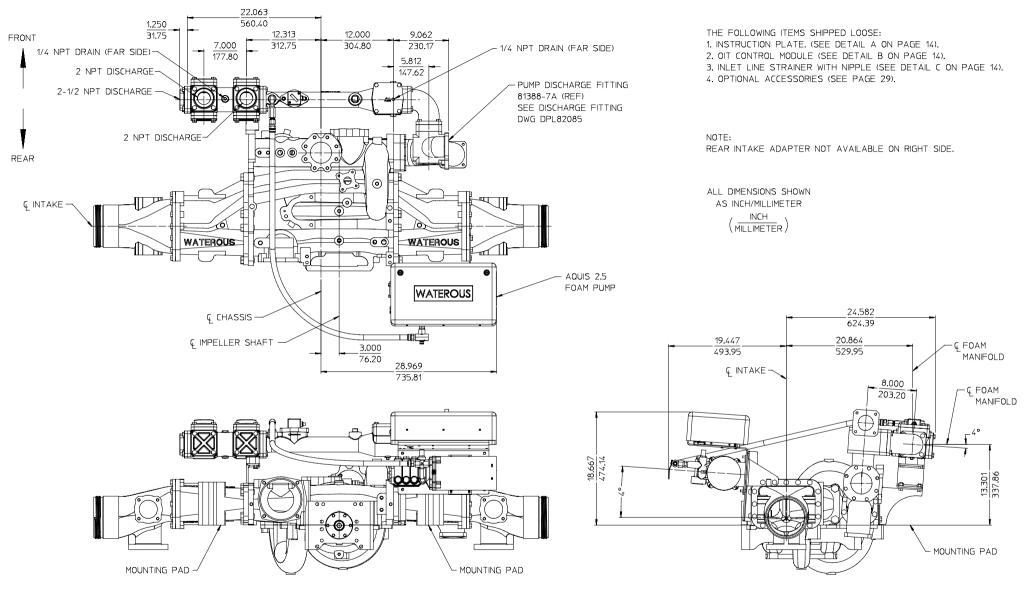

AVAILABLE ON IRON PUMPS WITH 4° ANGLE COMPENSATED BODIES ONLY

PAGE 3 OF 30

 PUMP
 MOUNTED
 AQUIS
 2.5
 FOAM
 PUMP

 500
 GPM
 MANIFOLD,
 RIGHT
 HAND
 DISCHARGE
 ON
 THE
 FRONT
 OF
 PUMP

 WITH
 81388-7A
 PUMP
 DISCHARGE
 FITTING