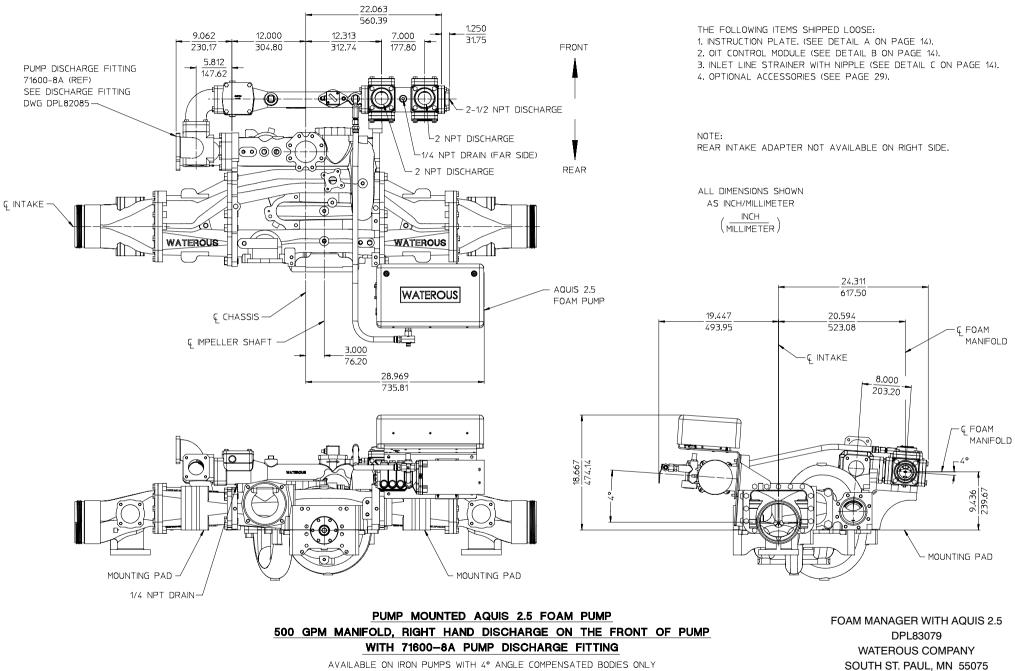

AVAILABLE ON IRON PUMPS WITH 4° ANGLE COMPENSATED BODIES ONLY

PAGE 3 OF 30

 PUMP
 MOUNTED
 AQUIS
 2.5
 FOAM
 PUMP

 500
 GPM
 MANIFOLD,
 RIGHT
 HAND
 DISCHARGE
 ON
 THE
 FRONT
 OF
 PUMP

 WITH
 81388-7A
 PUMP
 DISCHARGE
 FITTING