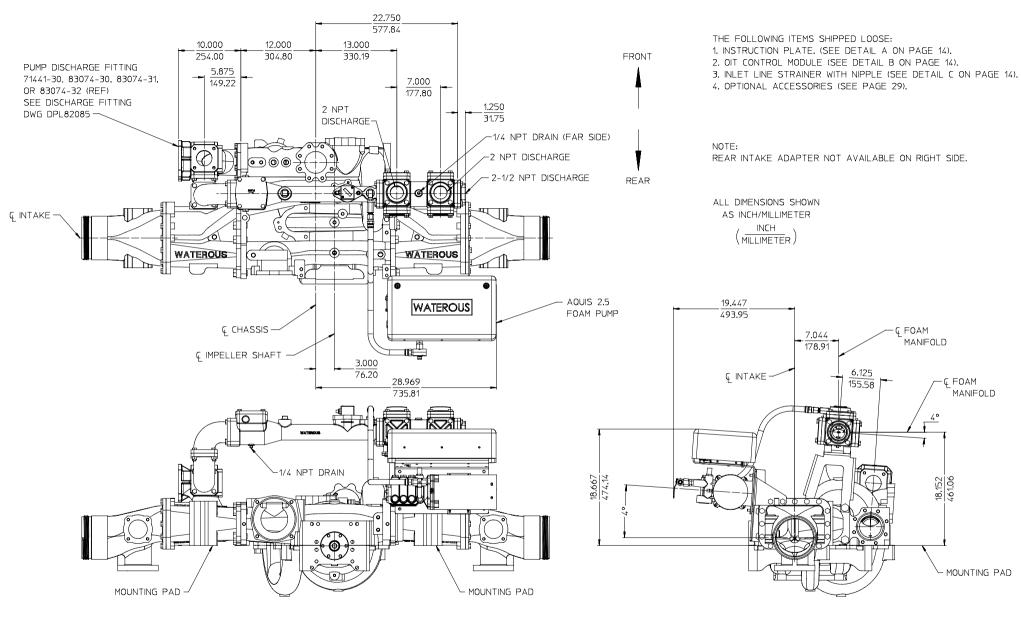

FOAM MANAGER WITH AQUIS 2.5 DPL83079 WATEROUS COMPANY SOUTH ST. PAUL, MN 55075 PAGE 4 OF 30

PUMP MOUNTED AQUIS 2.5 FOAM PUMP 500 GPM MANIFOLD, RIGHT HAND DISCHARGE OVER THE TOP OF PUMP WITH 71441-30, 83074-30, 83074-31, OR 83074-32 PUMP DISCHARGE FITTING

FOAM MANAGER WITH AQUIS 2.5 DPL83079 WATEROUS COMPANY SOUTH ST. PAUL, MN 55075 PAGE 5 OF 30

<u>PUMP MOUNTED AQUIS 2.5 FOAM PUMP</u> 500 GPM MANIFOLD, RIGHT HAND DISCHARGE OVER THE TOP OF PUMP WITH 71600-8A PUMP DISCHARGE FITTING FOAM MANAGER WITH AQUIS 2.5 DPL83079 WATEROUS COMPANY SOUTH ST. PAUL, MN 55075 PAGE 6 OF 30