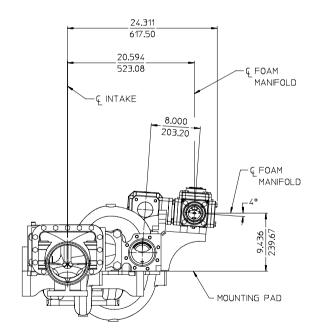

500 GPM MANIFOLD, RIGHT HAND DISCHARGE ON THE FRONT OF PUMP WITH 81388-7A PUMP DISCHARGE FITTING

SEPARATELY MOUNTED AQUIS 2.5 FOAM PUMP 500 GPM MANIFOLD, RIGHT HAND DISCHARGE OVER THE TOP OF PUMP WITH 71441-30, 83074-30, 83074-31, OR 83074-32 PUMP DISCHARGE FITTING