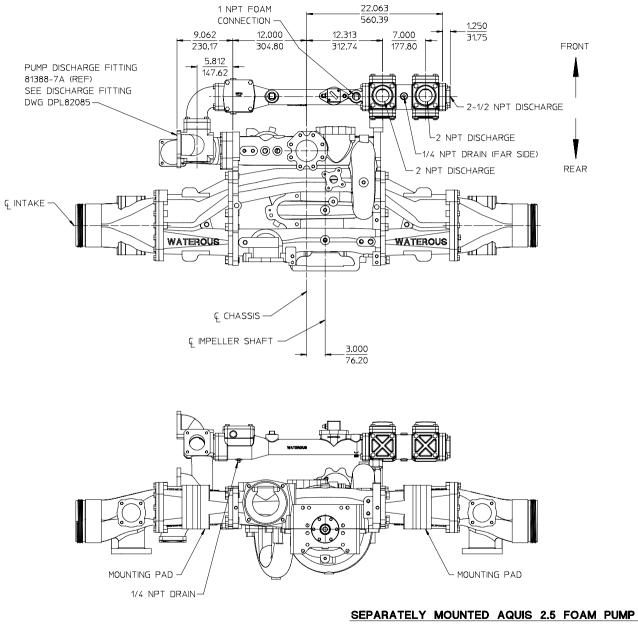

FOAM MANAGER WITH AQUIS 2.5 DPL83079 WATEROUS COMPANY SOUTH ST. PAUL, MN 55075 PAGE 16 OF 30

NOTE:

REAR INTAKE ADAPTER NOT AVAILABLE ON RIGHT SIDE.

ALL DIMENSIONS SHOWN AS INCH/MILLIMETER ( MILLIMETER )

FOAM MANAGER WITH AQUIS 2.5 DPL83079 WATEROUS COMPANY SOUTH ST. PAUL, MN 55075 PAGE 17 OF 30

500 GPM MANIFOLD, RIGHT HAND DISCHARGE ON THE FRONT OF PUMP WITH 81388-7A PUMP DISCHARGE FITTING

SEPARATELY MOUNTED AQUIS 2.5 FOAM PUMP 500 GPM MANIFOLD, RIGHT HAND DISCHARGE OVER THE TOP OF PUMP WITH 71441-30, 83074-30, 83074-31, OR 83074-32 PUMP DISCHARGE FITTING