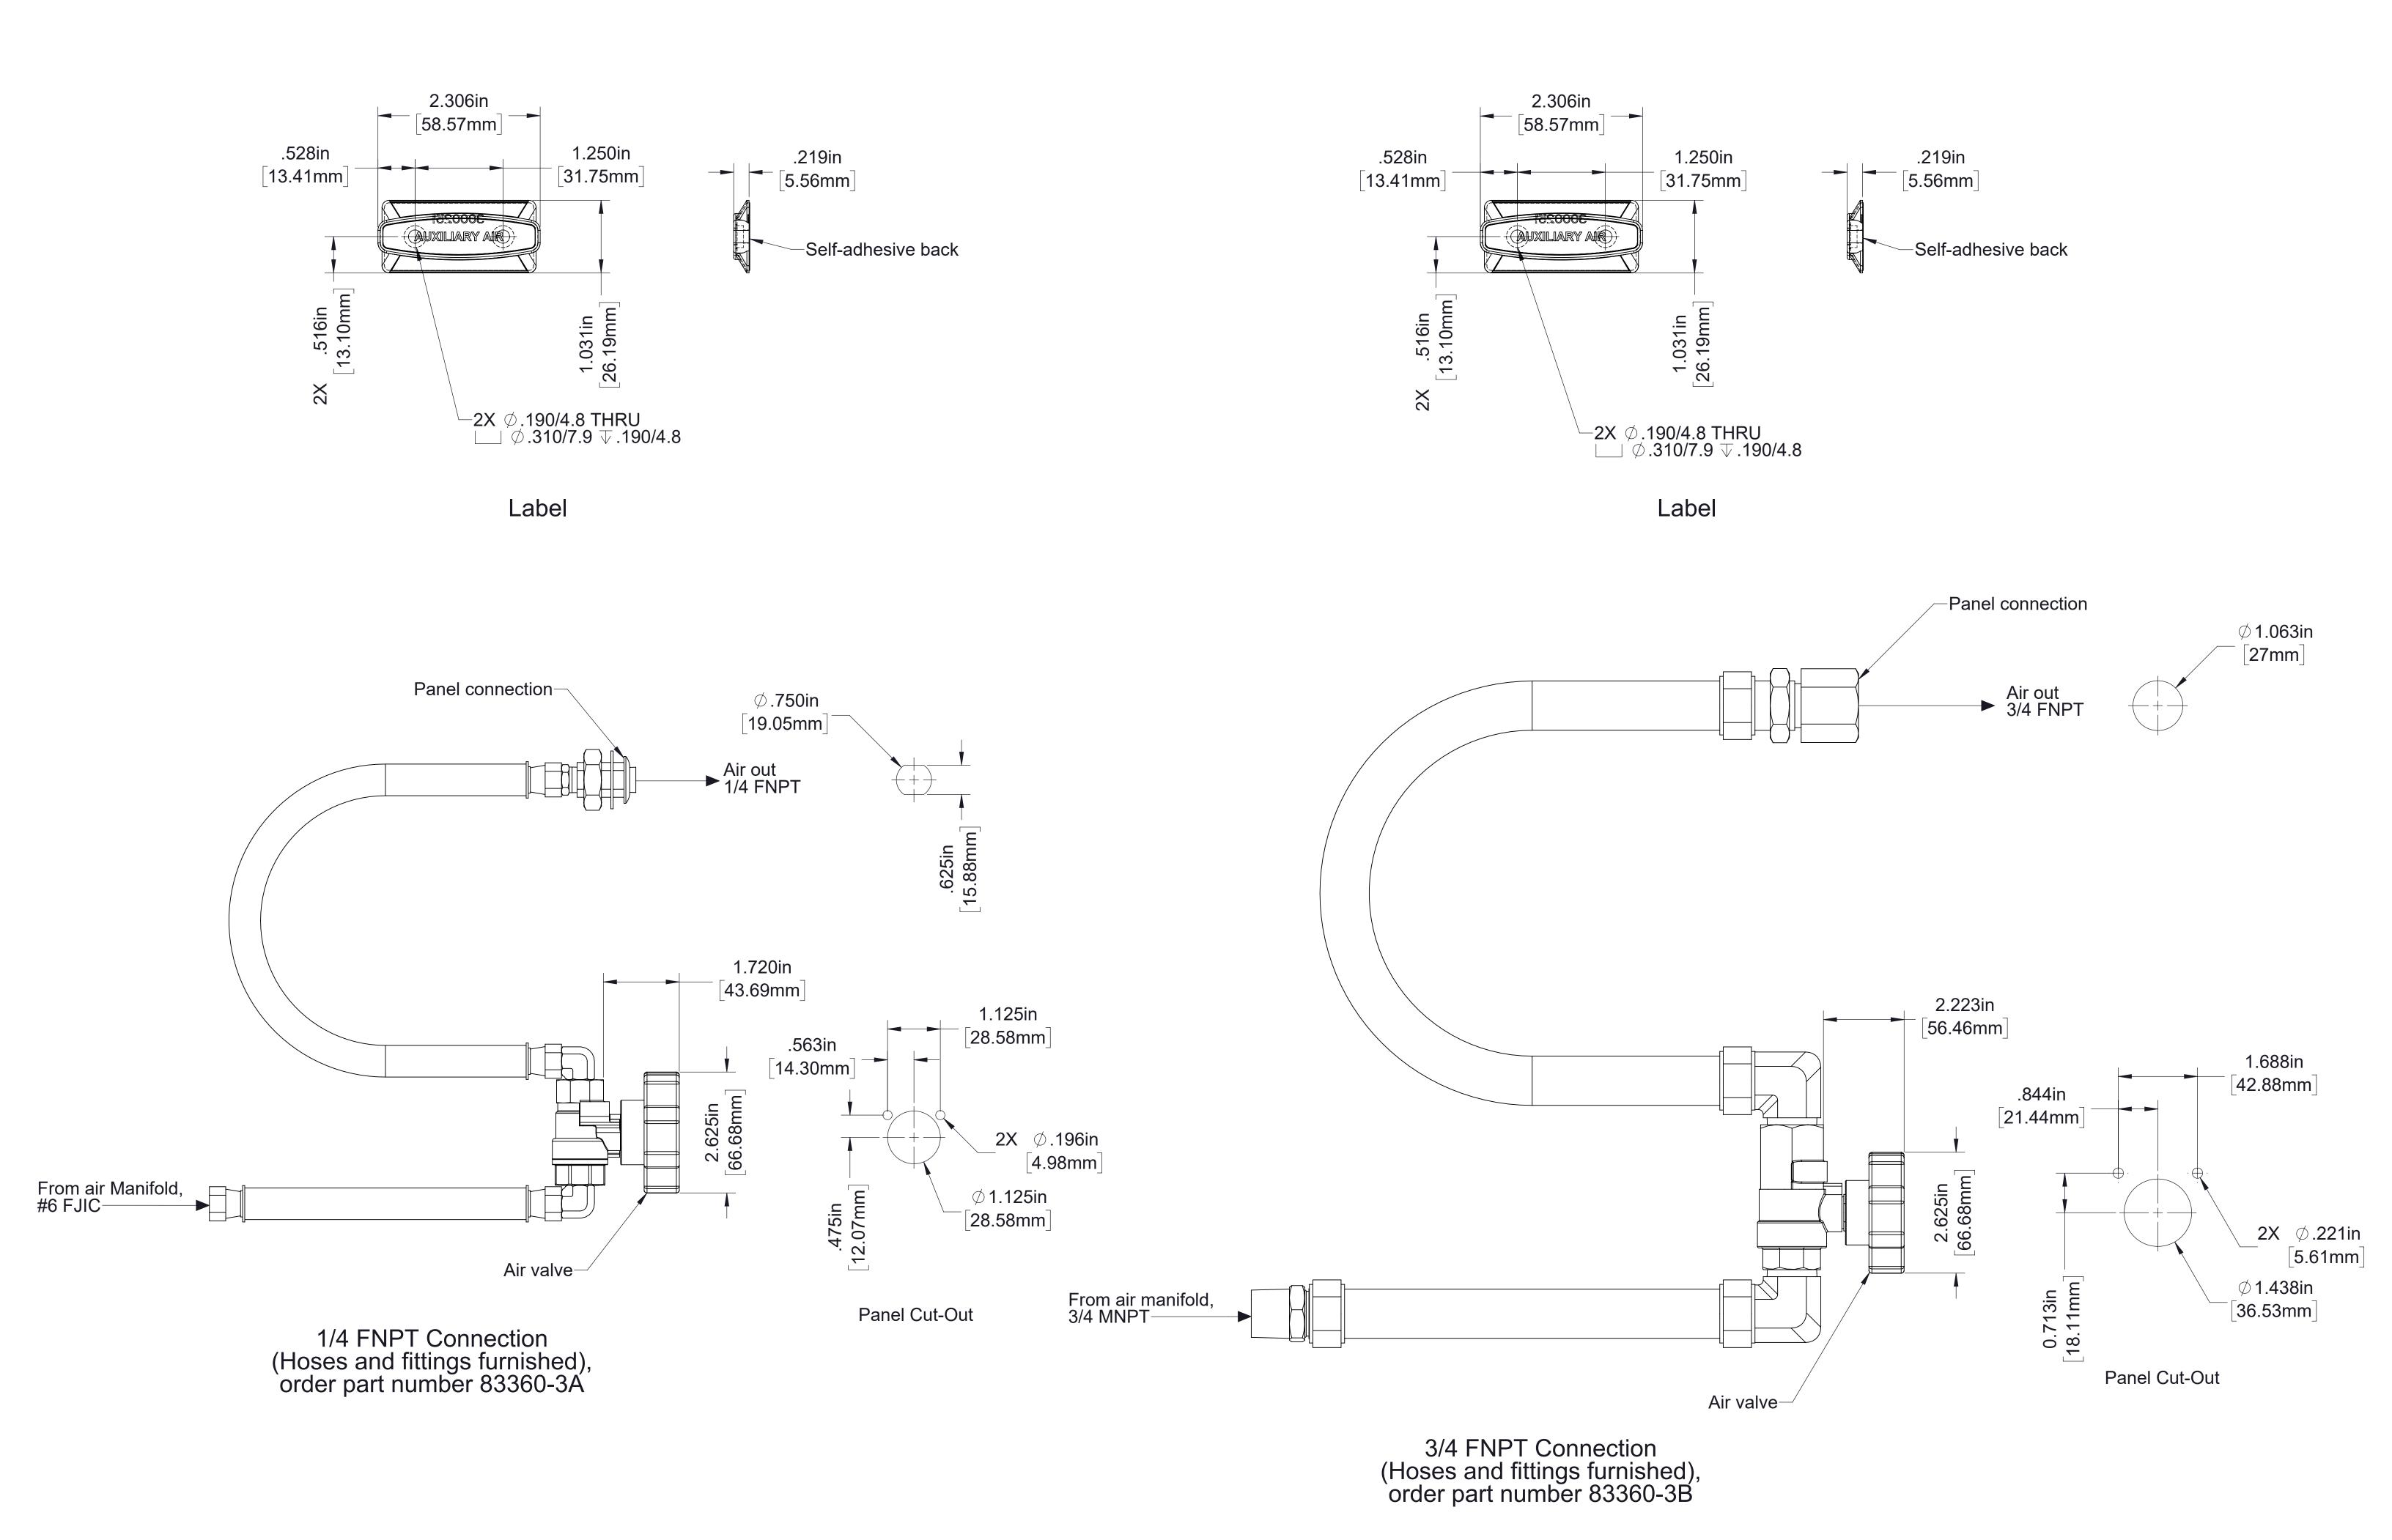

## **Optional Auxiliary Air Connection**

| Air Line Tubing (furnished) |       |         |
|-----------------------------|-------|---------|
| Size                        | Color | Length  |
| 1/4 in                      | Black | 15 feet |

Note: Tubing from air inlet to PMC installed at factory.

Installed by OEM

Note: Tubing from air inlet to PMC installed at factory.

Size

1/4 in