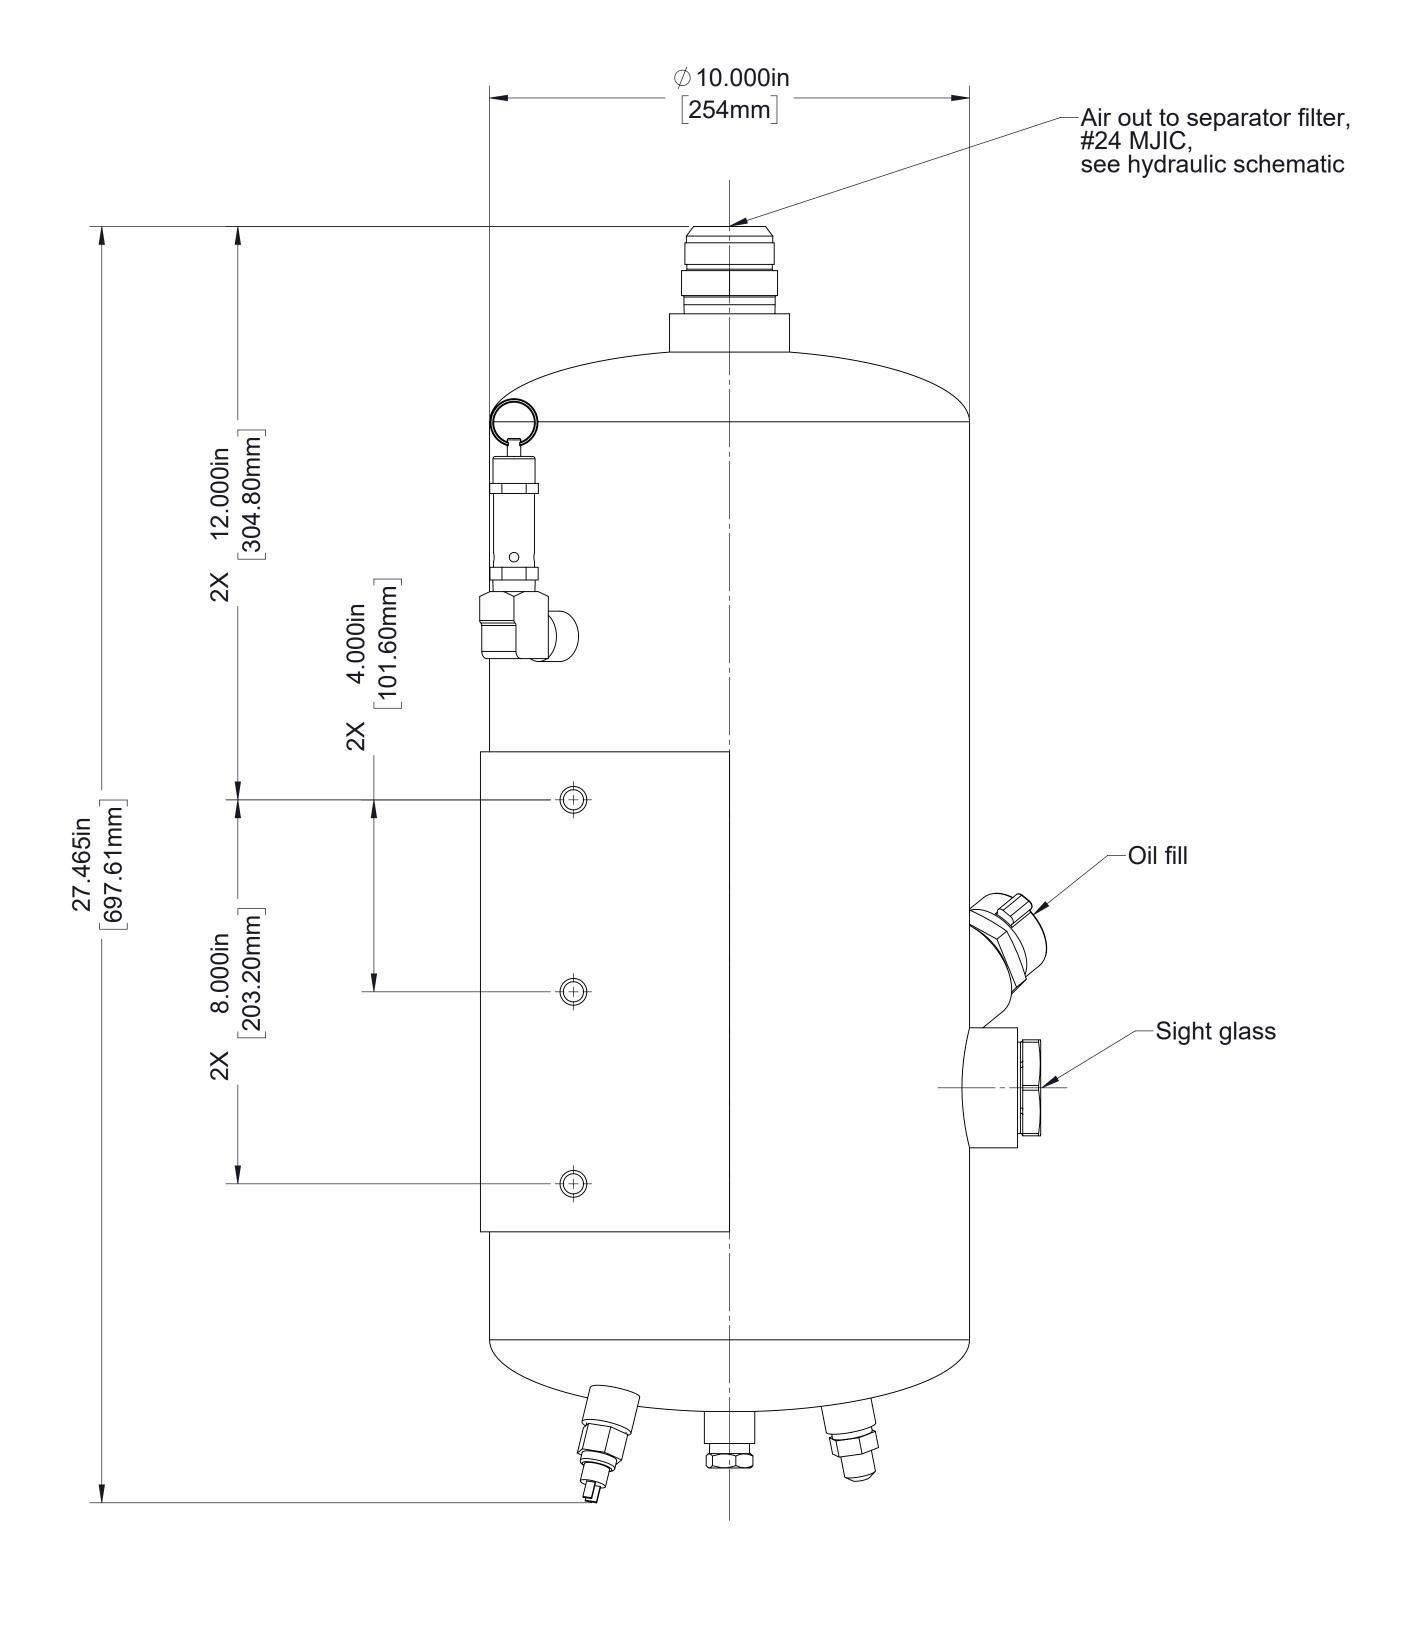

Pump Models HL200K and HL300K

**Available Companion Flanges and End Yokes** 

Air Filter

**Serial Plate** 

**CAFS Warning** 

**Panel Plates** 

Separator Filter

**Panel Mounted Strainer** 