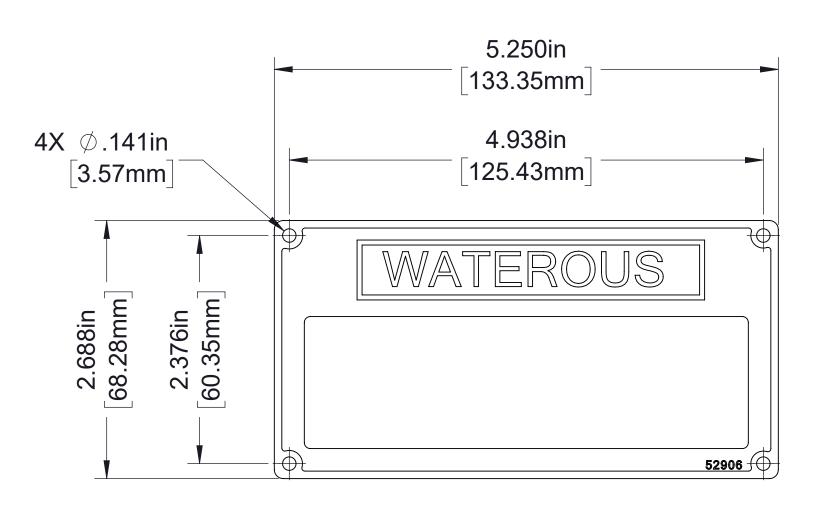

Pump Models HL200K and HL300K

**Available Companion Flanges and End Yokes** 

Air Filter

**Serial Plate** 

**CAFS Warning** 

**Panel Plates** 

Separator Filter

**Panel Mounted Strainer** 