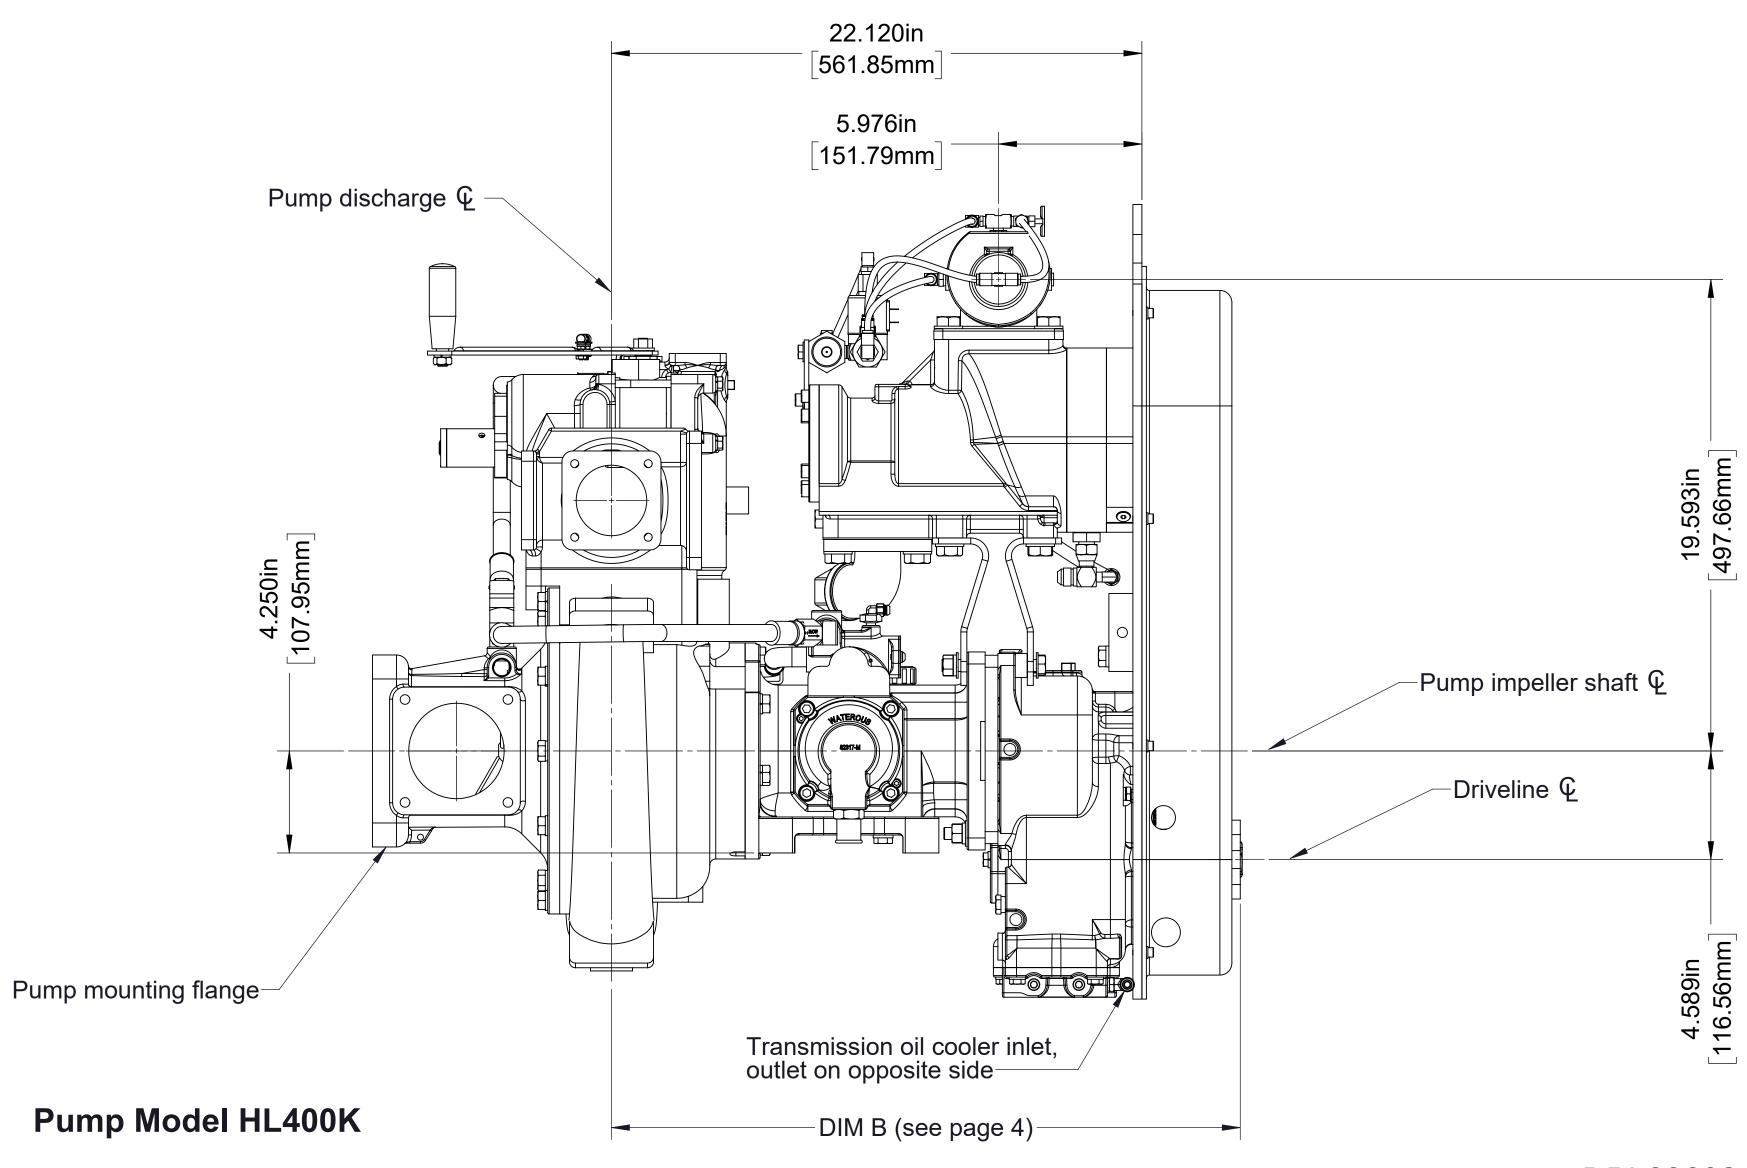

Pump Models HL200K and HL300K

**Available Companion Flanges and End Yokes** 

Air Filter

**Serial Plate** 

**CAFS Warning** 

**Panel Plates** 

Separator Filter

**Panel Mounted Strainer** 