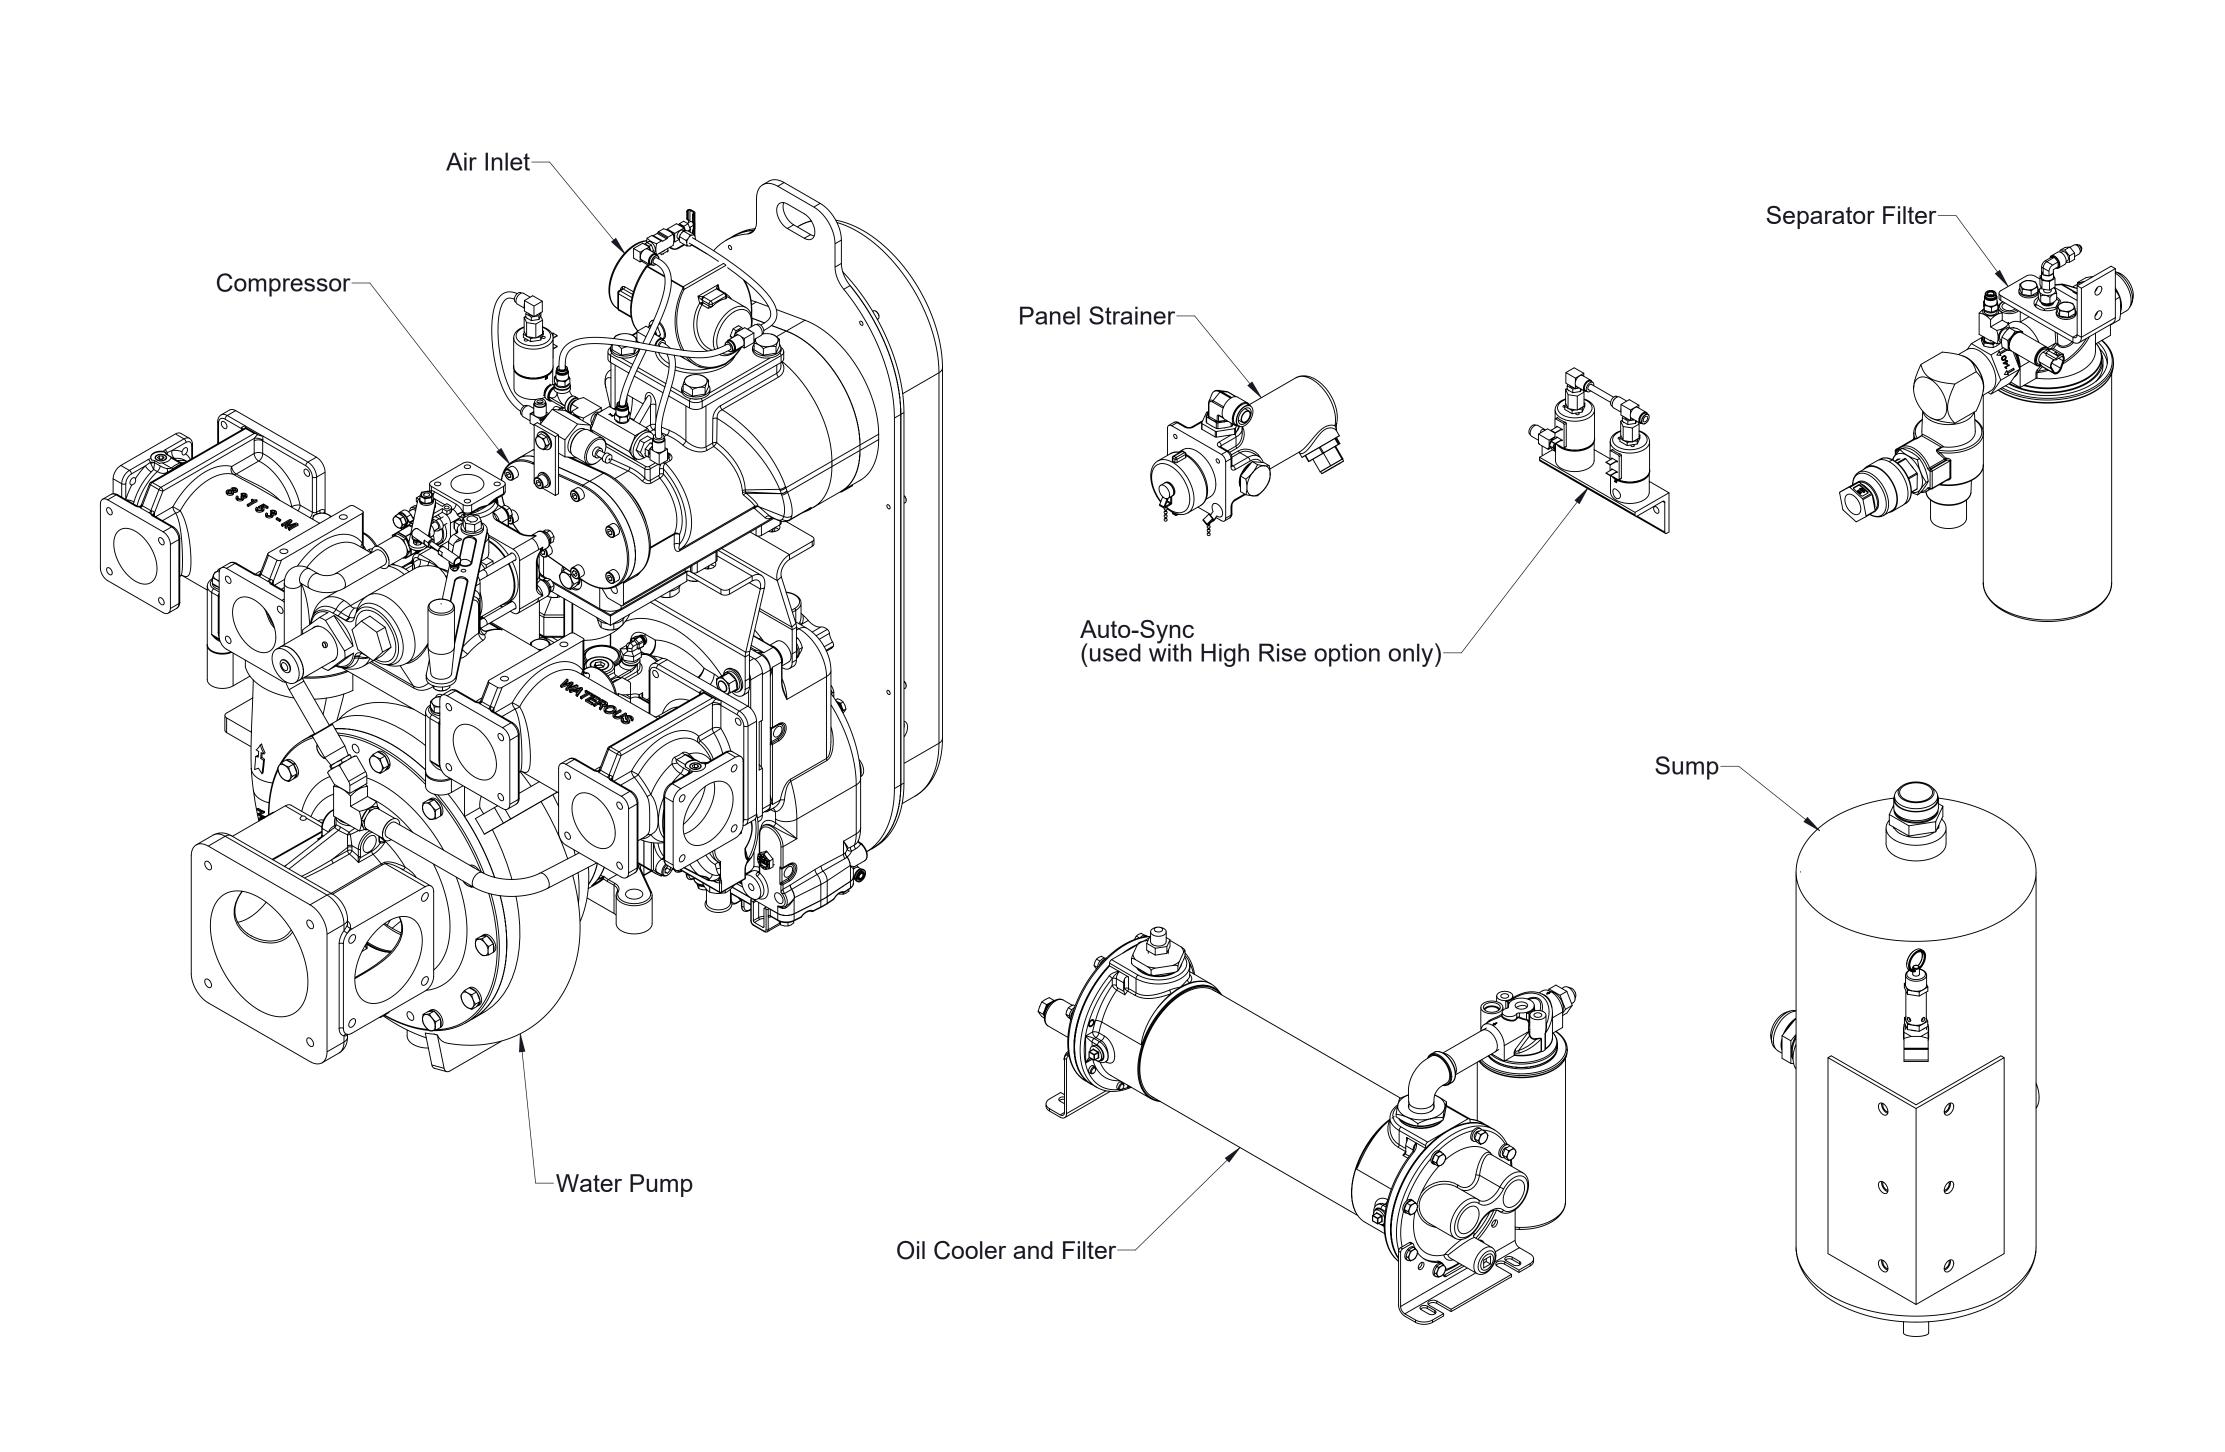

## Model 150-ECL Eclipse GEN 2.0 CAF System Dimensional Drawings As used with HL series Fire Pumps

|                                                                                                                                                                           | I                            |  |
|---------------------------------------------------------------------------------------------------------------------------------------------------------------------------|------------------------------|--|
| Standard Components:                                                                                                                                                      | Page                         |  |
| Compressor and Pump:                                                                                                                                                      |                              |  |
| <ul> <li>Model HL200K, HL300K</li> </ul>                                                                                                                                  | 2                            |  |
| Model HL400K                                                                                                                                                              | 3                            |  |
| <ul> <li>Companion Flanges and End Yokes</li> </ul>                                                                                                                       | 4                            |  |
| Air Filter                                                                                                                                                                | 5                            |  |
| Panel Plates                                                                                                                                                              | 5                            |  |
| Sump (Oil Reservoir)                                                                                                                                                      | 6                            |  |
| Separator Filter                                                                                                                                                          | 7                            |  |
| Oil Cooler and Filter                                                                                                                                                     | 8                            |  |
| Panel Strainer                                                                                                                                                            | 8                            |  |
| Auto-Sync ( High Rise Option Only)                                                                                                                                        | 9                            |  |
| Foam Pumps:                                                                                                                                                               |                              |  |
| Models Aquis 3.0 or 6.0                                                                                                                                                   | See F-1031-2447              |  |
| <ul> <li>Foam Generators (CAF Discharge)</li> </ul>                                                                                                                       | See DPL83637                 |  |
| Optional Components:                                                                                                                                                      |                              |  |
| Optional Components:                                                                                                                                                      |                              |  |
| Optional Components:  • Auxiliary Air Connection                                                                                                                          | 10                           |  |
| •                                                                                                                                                                         | 10<br>See DPL83810           |  |
| Auxiliary Air Connection                                                                                                                                                  |                              |  |
| <ul> <li>Auxiliary Air Connection</li> <li>Oil Inject Check Valve</li> </ul>                                                                                              | See DPL83810                 |  |
| <ul> <li>Auxiliary Air Connection</li> <li>Oil Inject Check Valve</li> <li>Hose and Fitting Kit</li> </ul>                                                                | See DPL83810                 |  |
| <ul> <li>Auxiliary Air Connection</li> <li>Oil Inject Check Valve</li> <li>Hose and Fitting Kit</li> <li>Schematics:</li> </ul>                                           | See DPL83810<br>See DPL83810 |  |
| <ul> <li>Auxiliary Air Connection</li> <li>Oil Inject Check Valve</li> <li>Hose and Fitting Kit</li> <li>Schematics:</li> <li>Hydraulic</li> </ul>                        | See DPL83810<br>See DPL83810 |  |
| <ul> <li>Auxiliary Air Connection</li> <li>Oil Inject Check Valve</li> <li>Hose and Fitting Kit</li> <li>Schematics:</li> <li>Hydraulic</li> <li>Air Circuit :</li> </ul> | See DPL83810 See DPL83810    |  |

Pump Models HL200K and HL300K

**Available Companion Flanges and End Yokes** 

Air Filter

**Serial Plate** 

**CAFS Warning** 

**Panel Plates** 

Separator Filter

**Panel Mounted Strainer** 