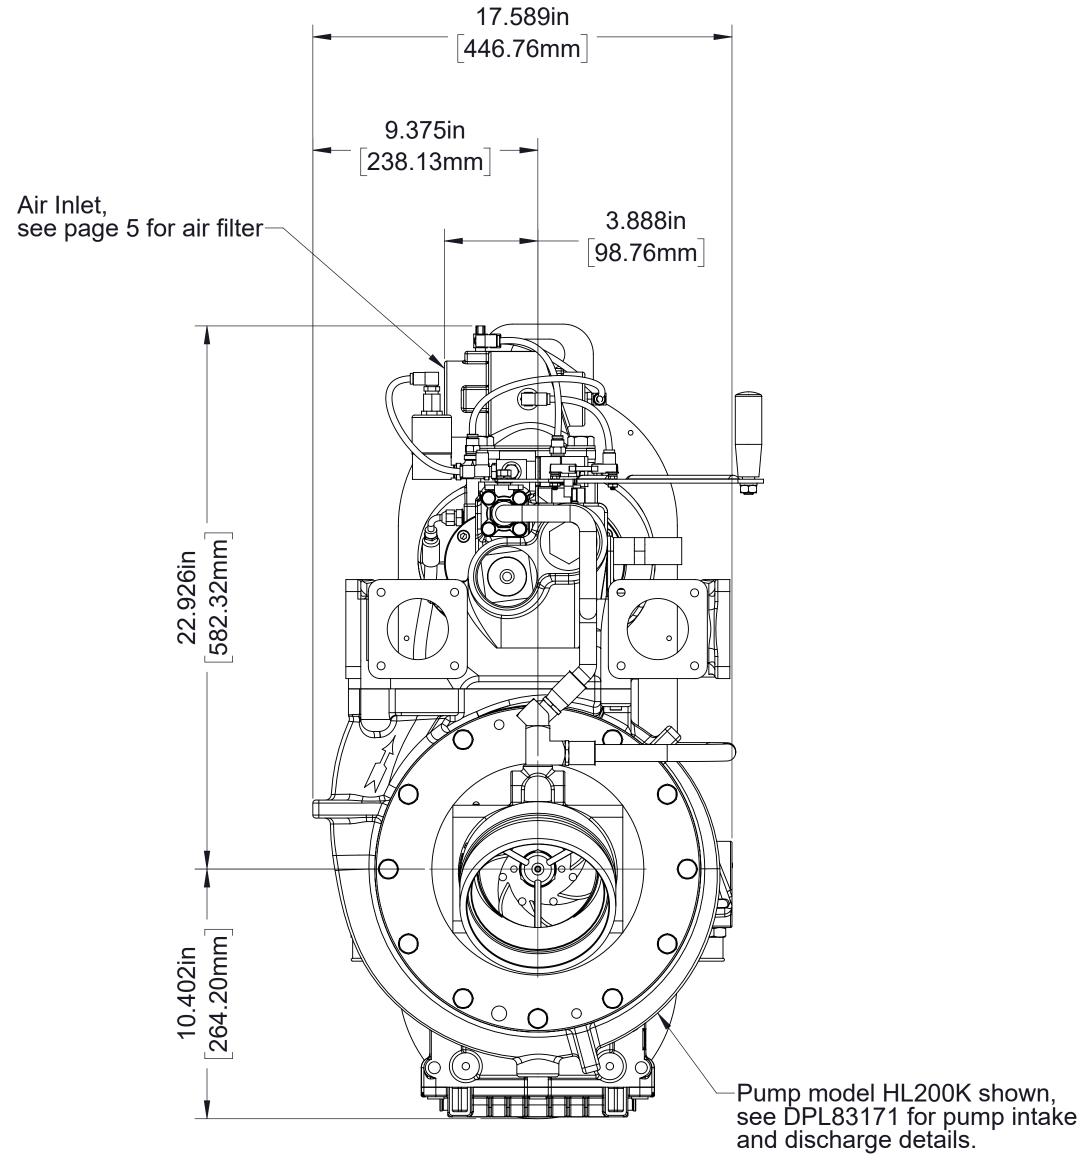

Pump Models HL200K and HL300K

**Available Companion Flanges and End Yokes** 

Air Filter

**Serial Plate** 

**CAFS Warning** 

**Panel Plates** 

Separator Filter

**Panel Mounted Strainer** 