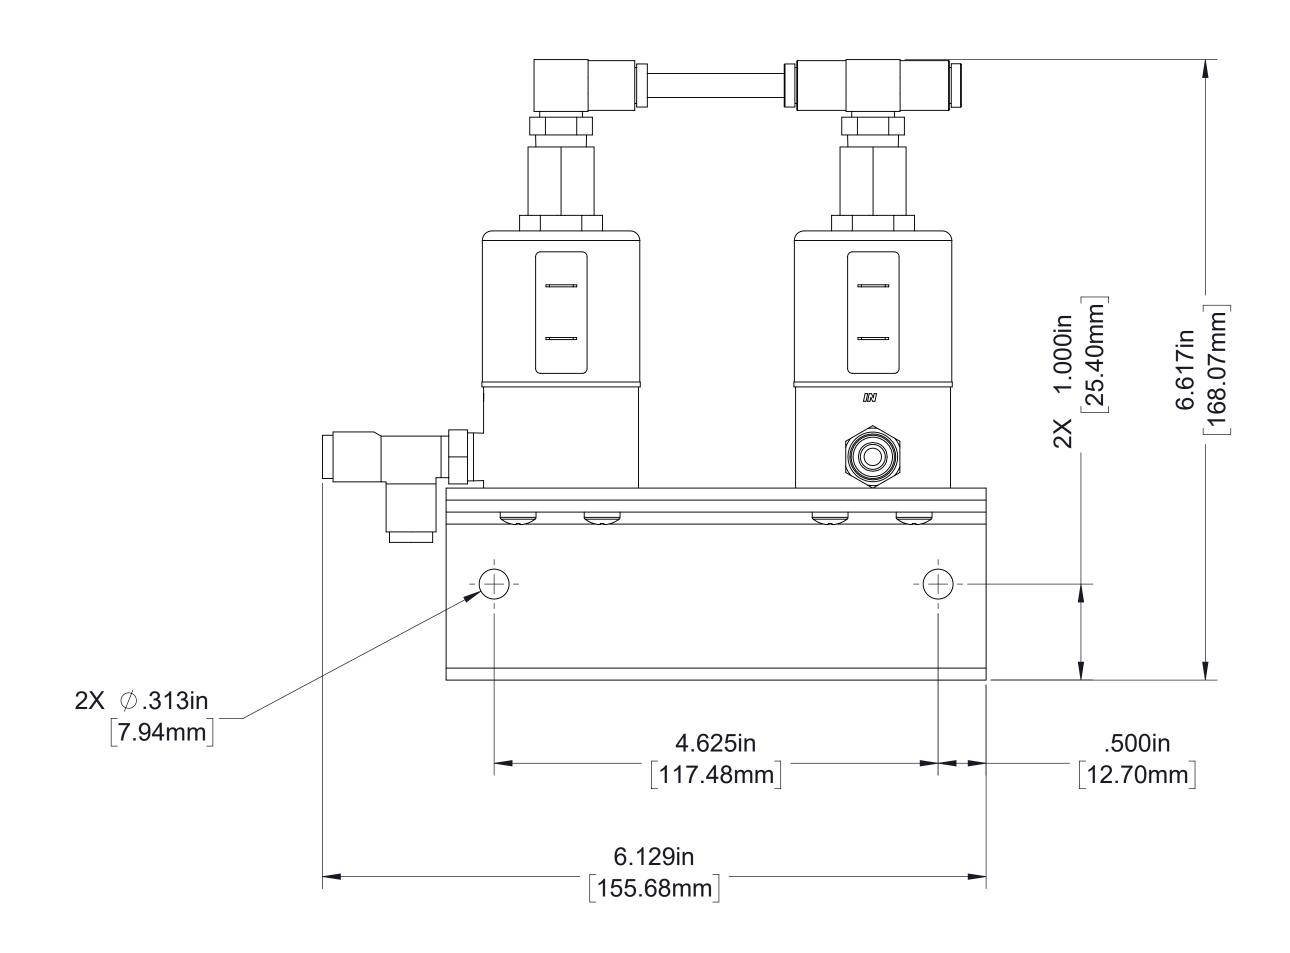

Pump Models HL200K and HL300K

**Available Companion Flanges and End Yokes** 

Air Filter

**Serial Plate** 

**CAFS Warning** 

**Panel Plates** 

Separator Filter

**Panel Mounted Strainer** 