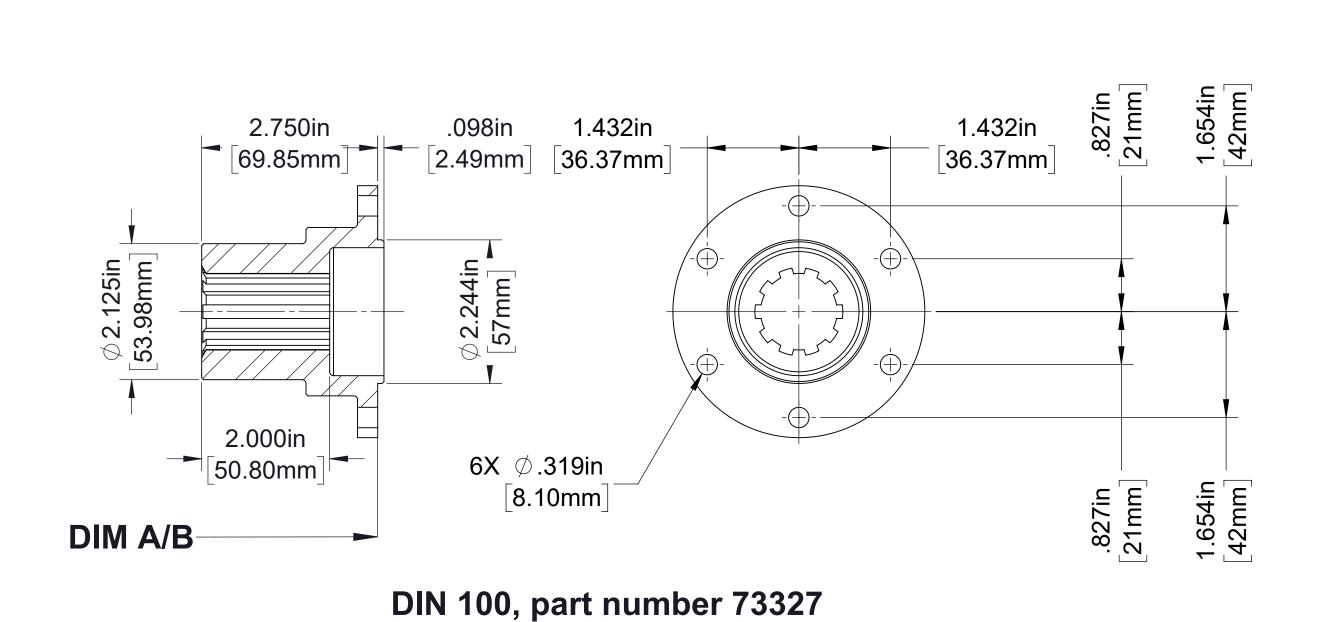

Pump Models HL200K and HL300K

**Available Companion Flanges and End Yokes** 

Air Filter

**Serial Plate** 

**CAFS Warning** 

**Panel Plates** 

Separator Filter

**Panel Mounted Strainer** 