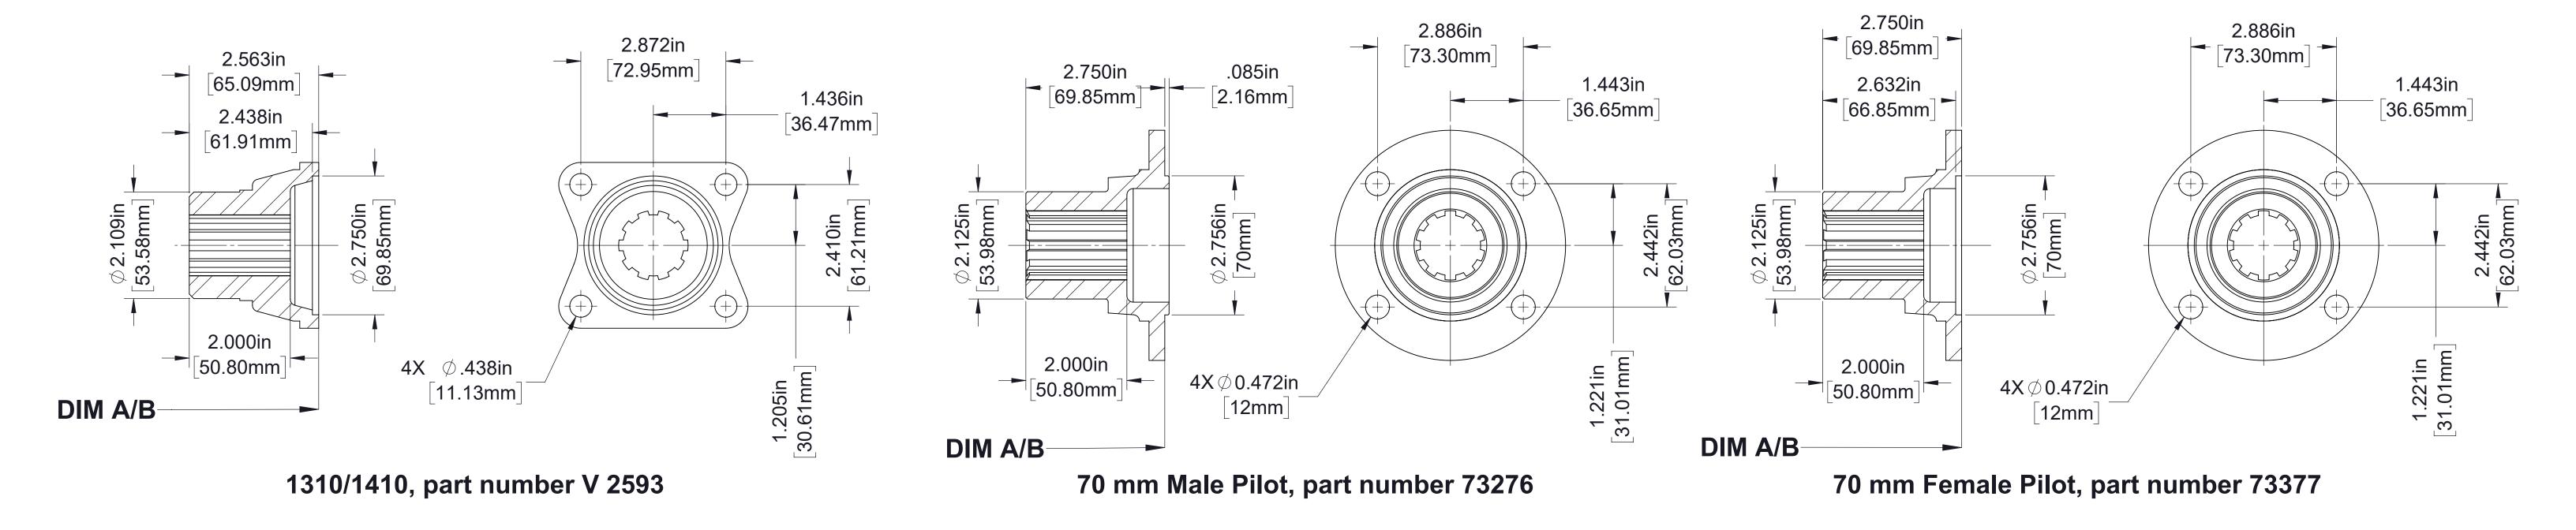

Pump Models HL200K and HL300K

**Available Companion Flanges and End Yokes** 

Air Filter

**Serial Plate** 

**CAFS Warning** 

**Panel Plates** 

Separator Filter

**Panel Mounted Strainer** 