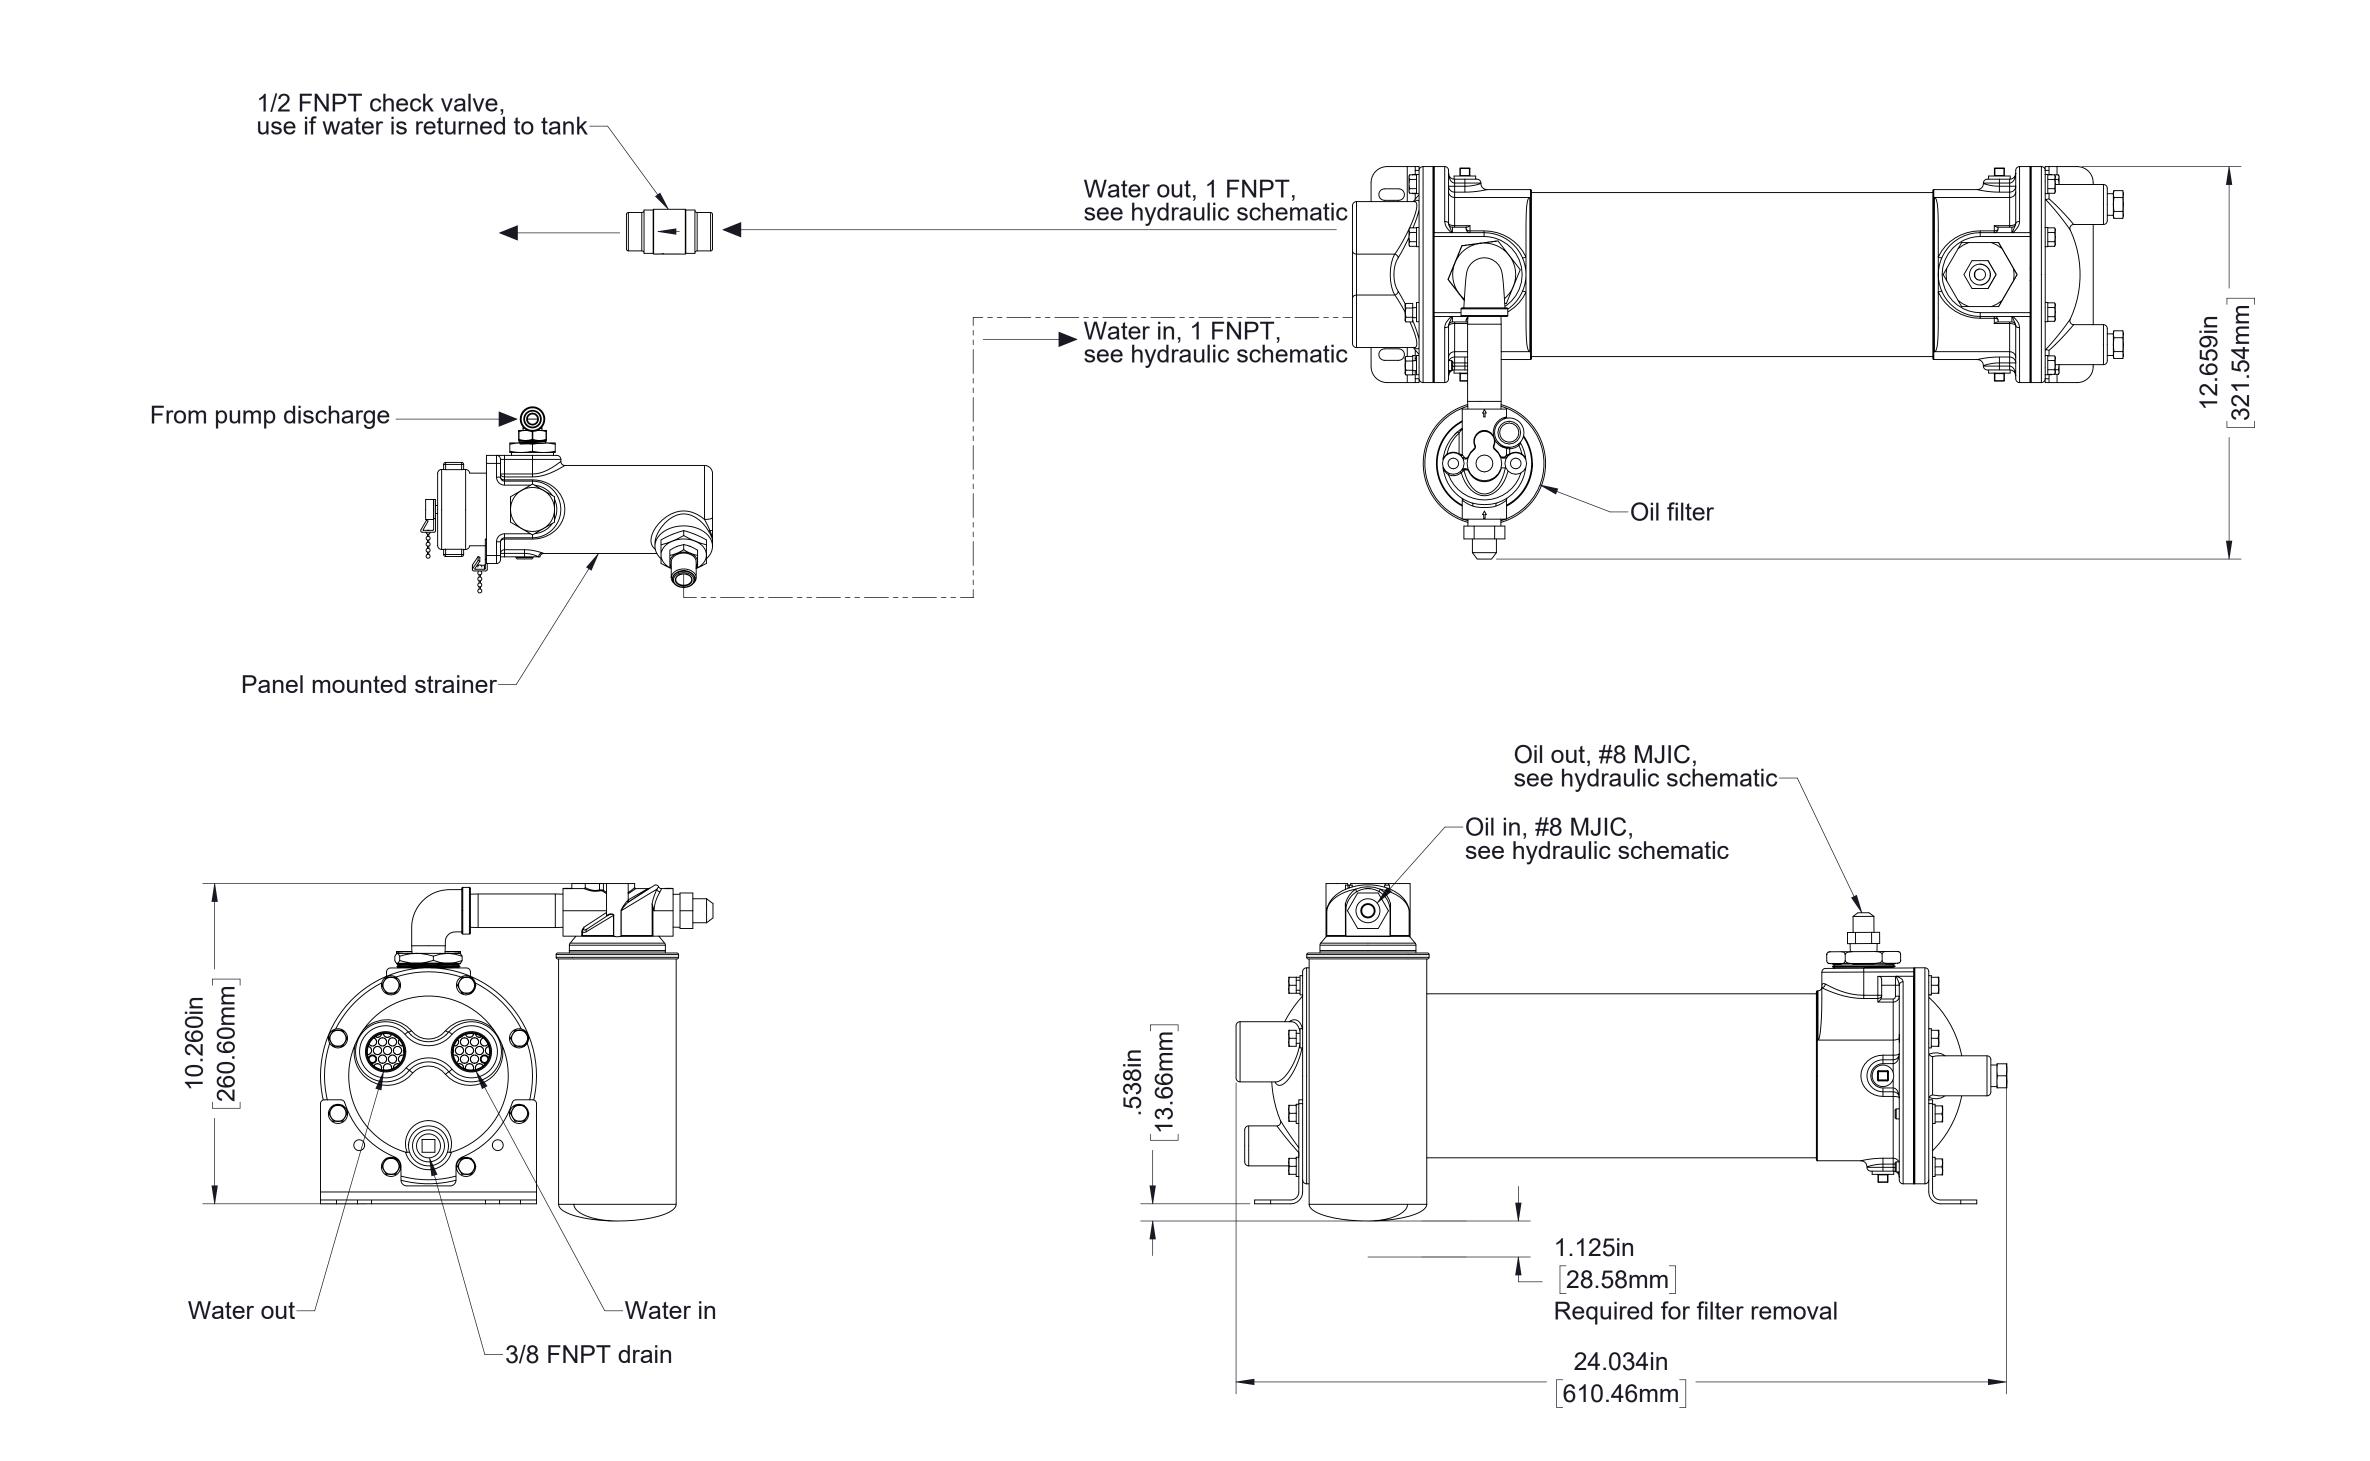

Pump Models HL200K and HL300K

**Available Companion Flanges and End Yokes** 

Air Filter

**Serial Plate** 

**CAFS Warning** 

**Panel Plates** 

Separator Filter

**Panel Mounted Strainer** 