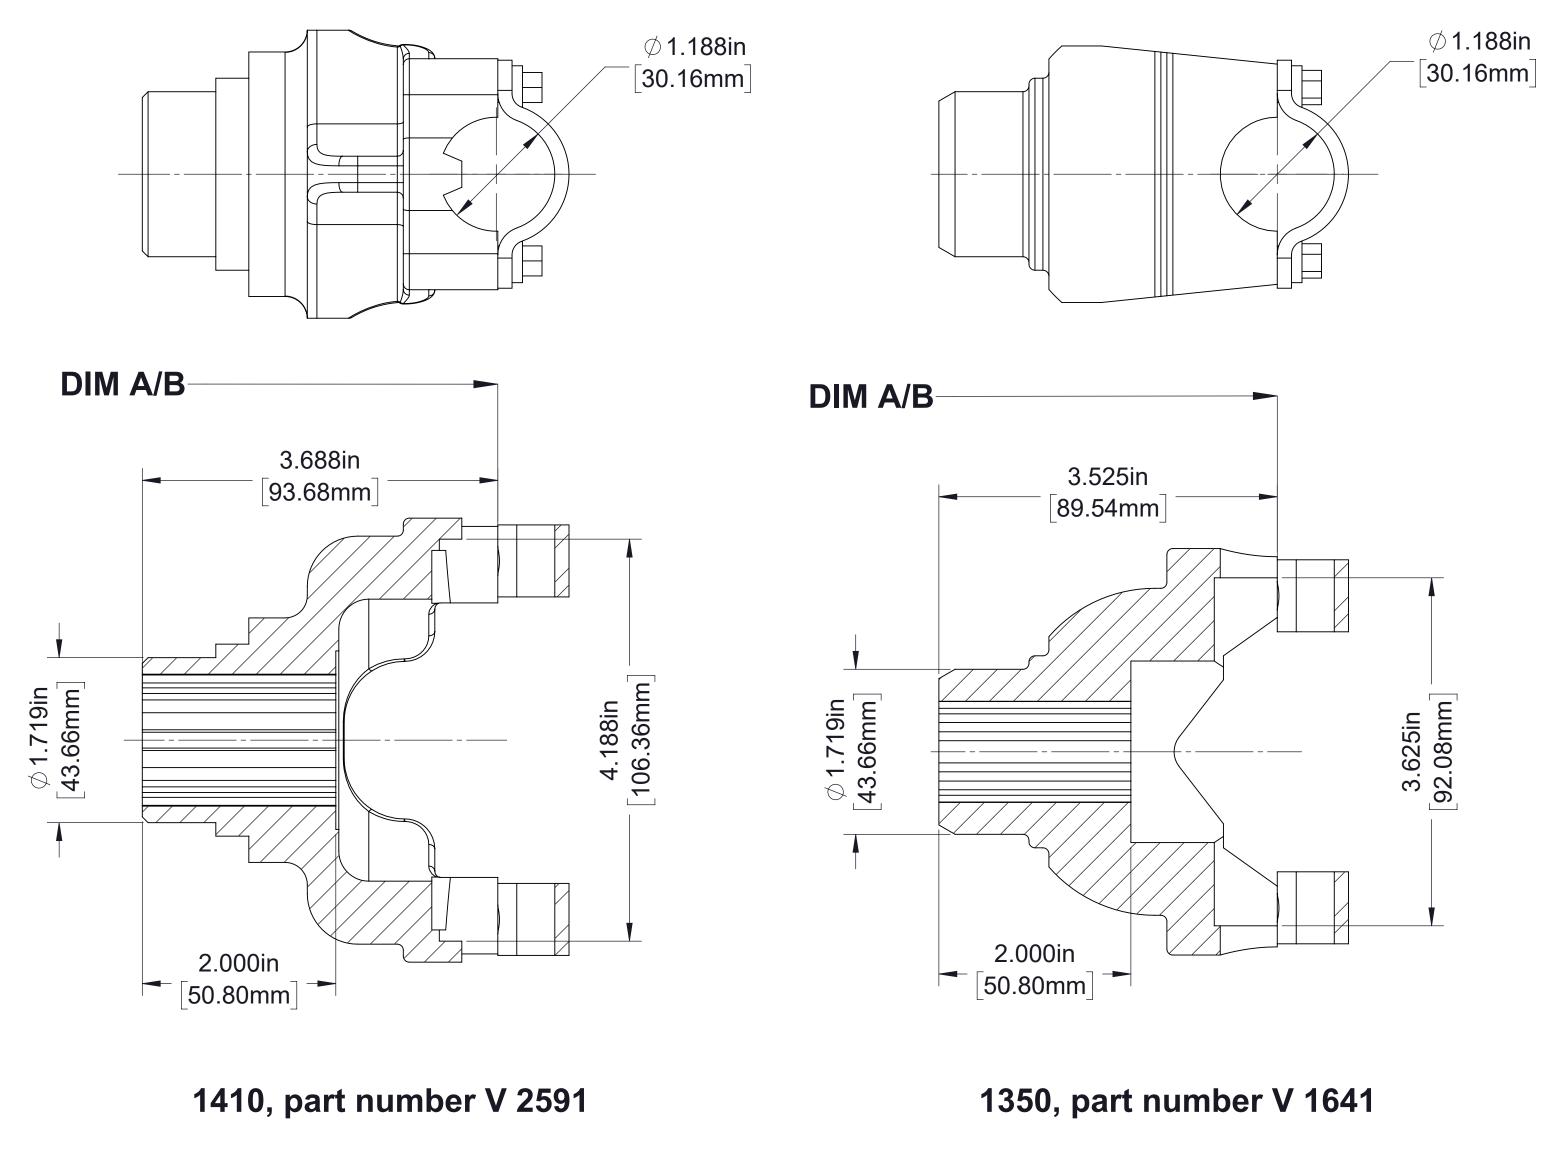

Pump Models HL200K and HL300K

**Available Companion Flanges and End Yokes** 

Air Filter

**Serial Plate** 

**CAFS Warning** 

**Panel Plates** 

Separator Filter

**Panel Mounted Strainer** 