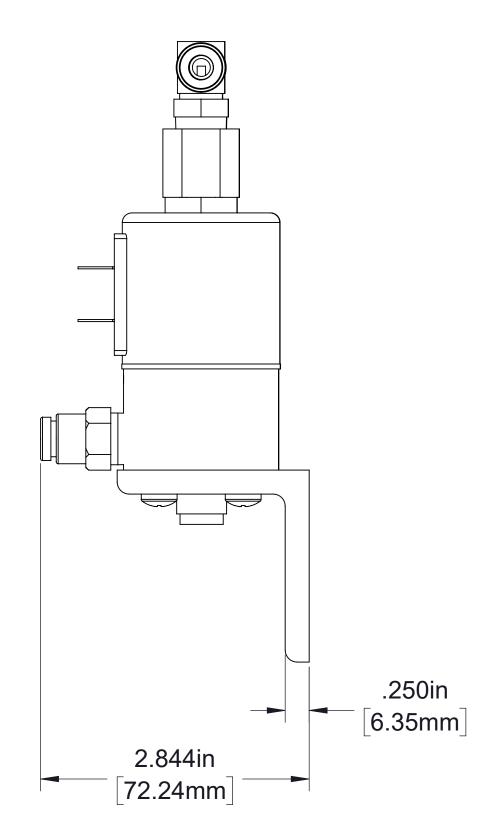

Pump Models HL200K and HL300K

**Available Companion Flanges and End Yokes** 

Air Filter

**Serial Plate** 

**CAFS Warning** 

**Panel Plates** 

Separator Filter

**Panel Mounted Strainer** 