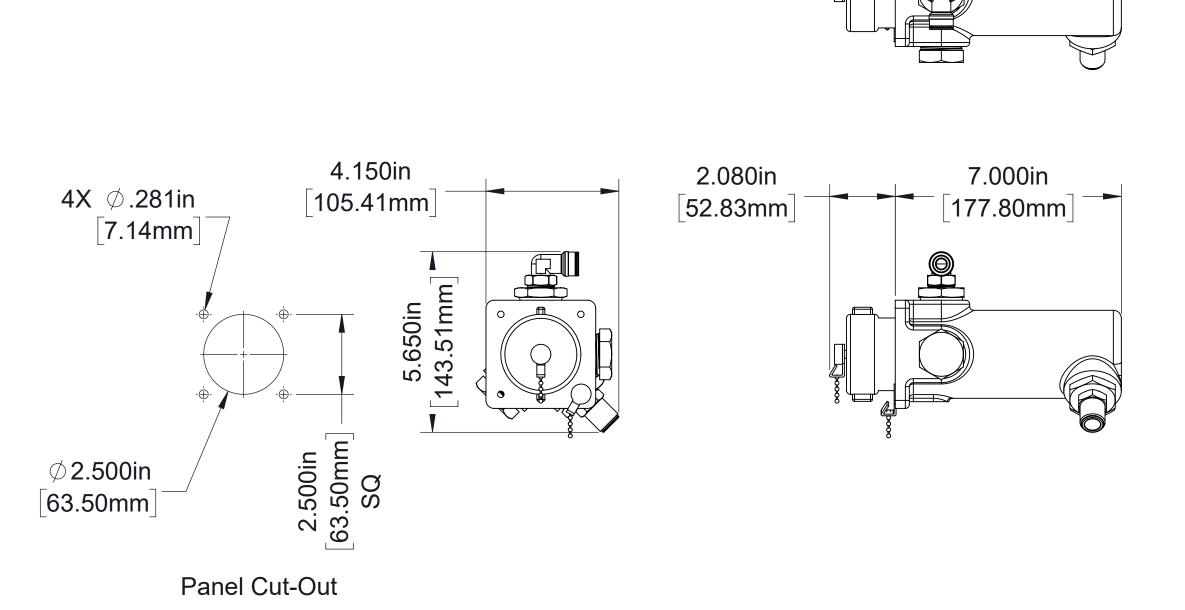

Pump Models HL200K and HL300K

**Available Companion Flanges and End Yokes** 

Air Filter

**Serial Plate** 

**CAFS Warning** 

**Panel Plates** 

Separator Filter

**Panel Mounted Strainer** 