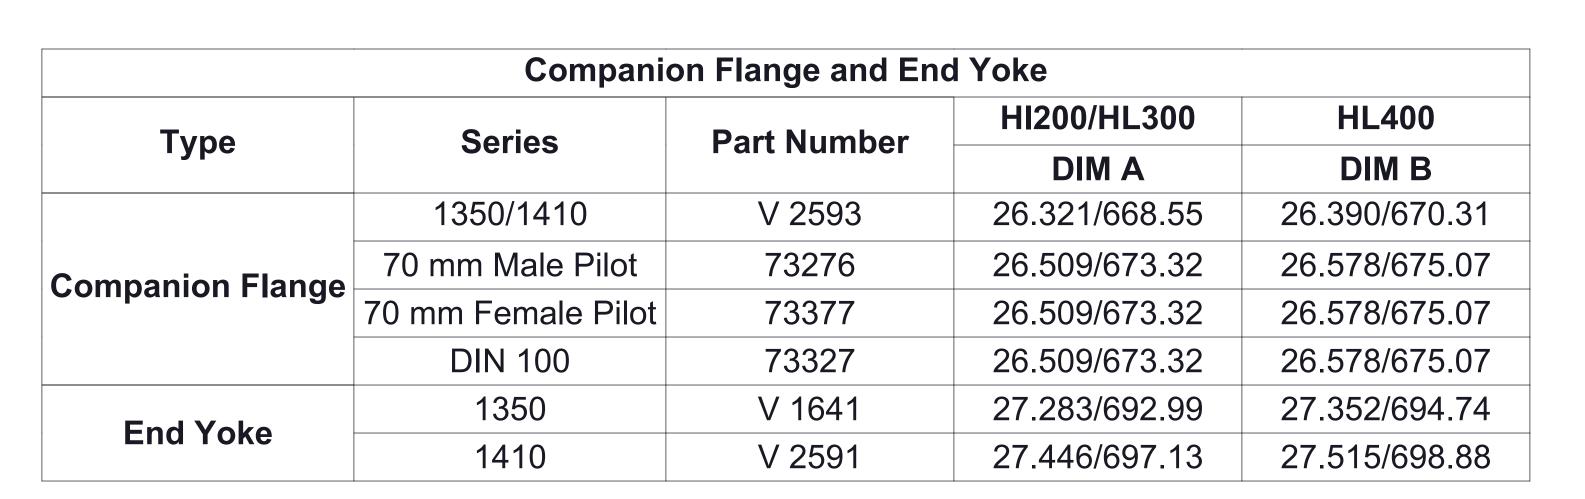

Pump Models HL200K and HL300K

**Available Companion Flanges and End Yokes** 

Air Filter

**Serial Plate** 

**CAFS Warning** 

**Panel Plates** 

Separator Filter

**Panel Mounted Strainer** 