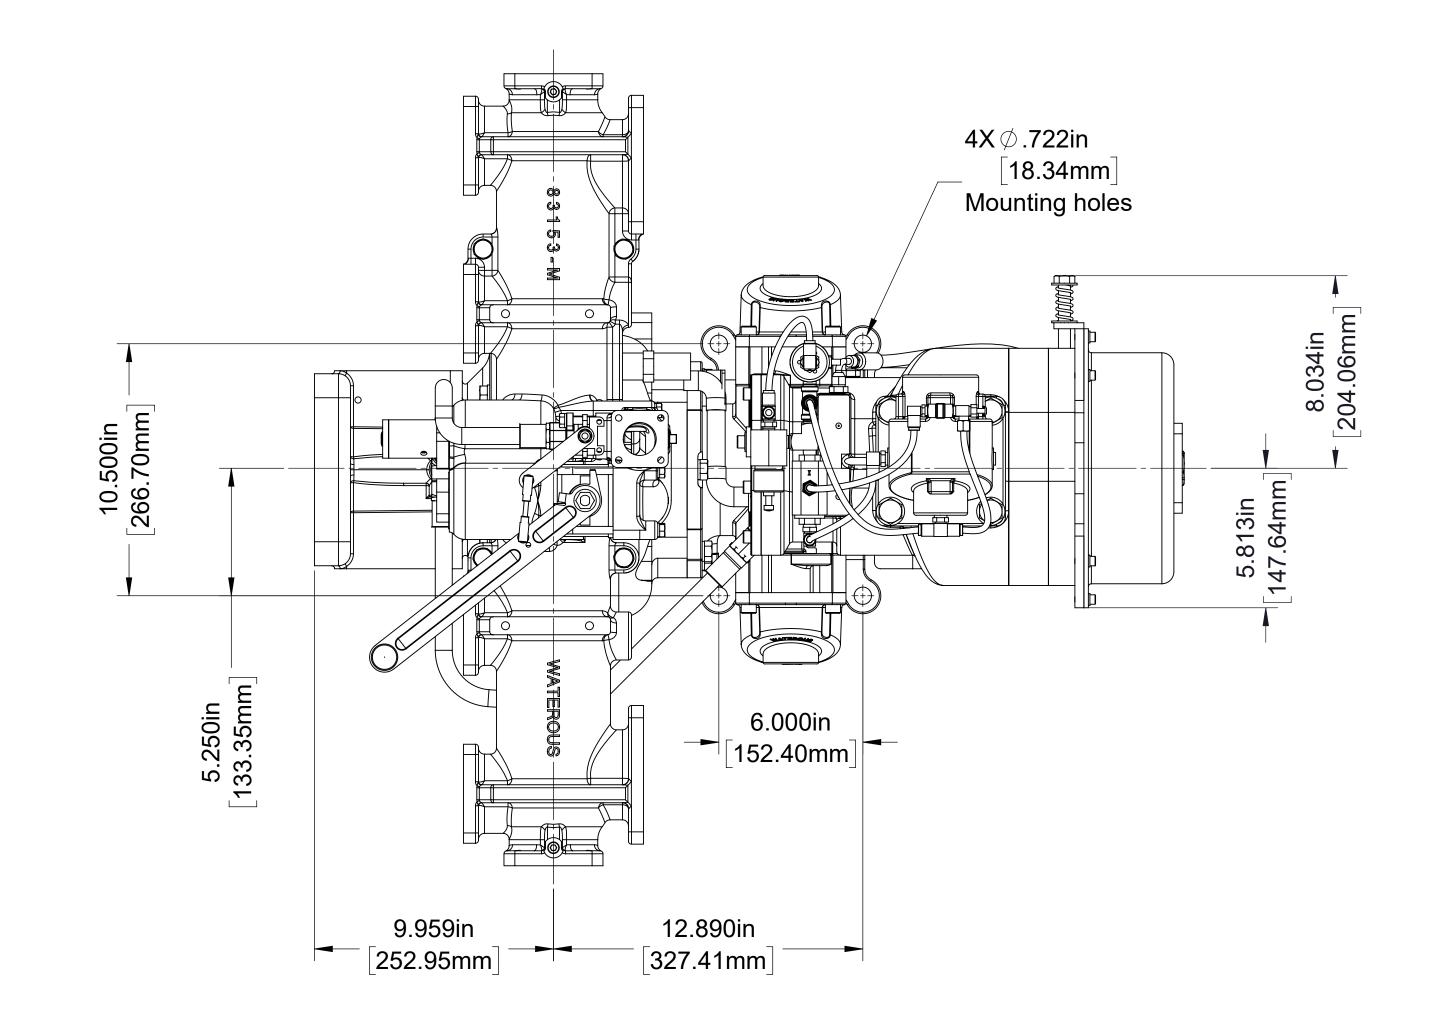

Pump Models HL200K and HL300K

**Available Companion Flanges and End Yokes** 

Air Filter

**Serial Plate** 

**CAFS Warning** 

**Panel Plates** 

Separator Filter

**Panel Mounted Strainer** 