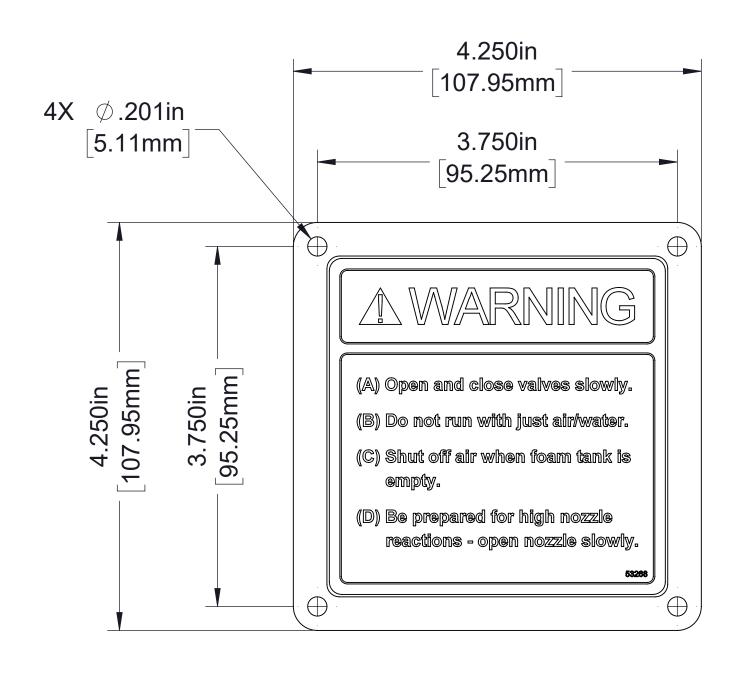

Pump Models HL200K and HL300K

**Available Companion Flanges and End Yokes** 

Air Filter

**Serial Plate** 

**CAFS Warning** 

**Panel Plates** 

Separator Filter

**Panel Mounted Strainer** 