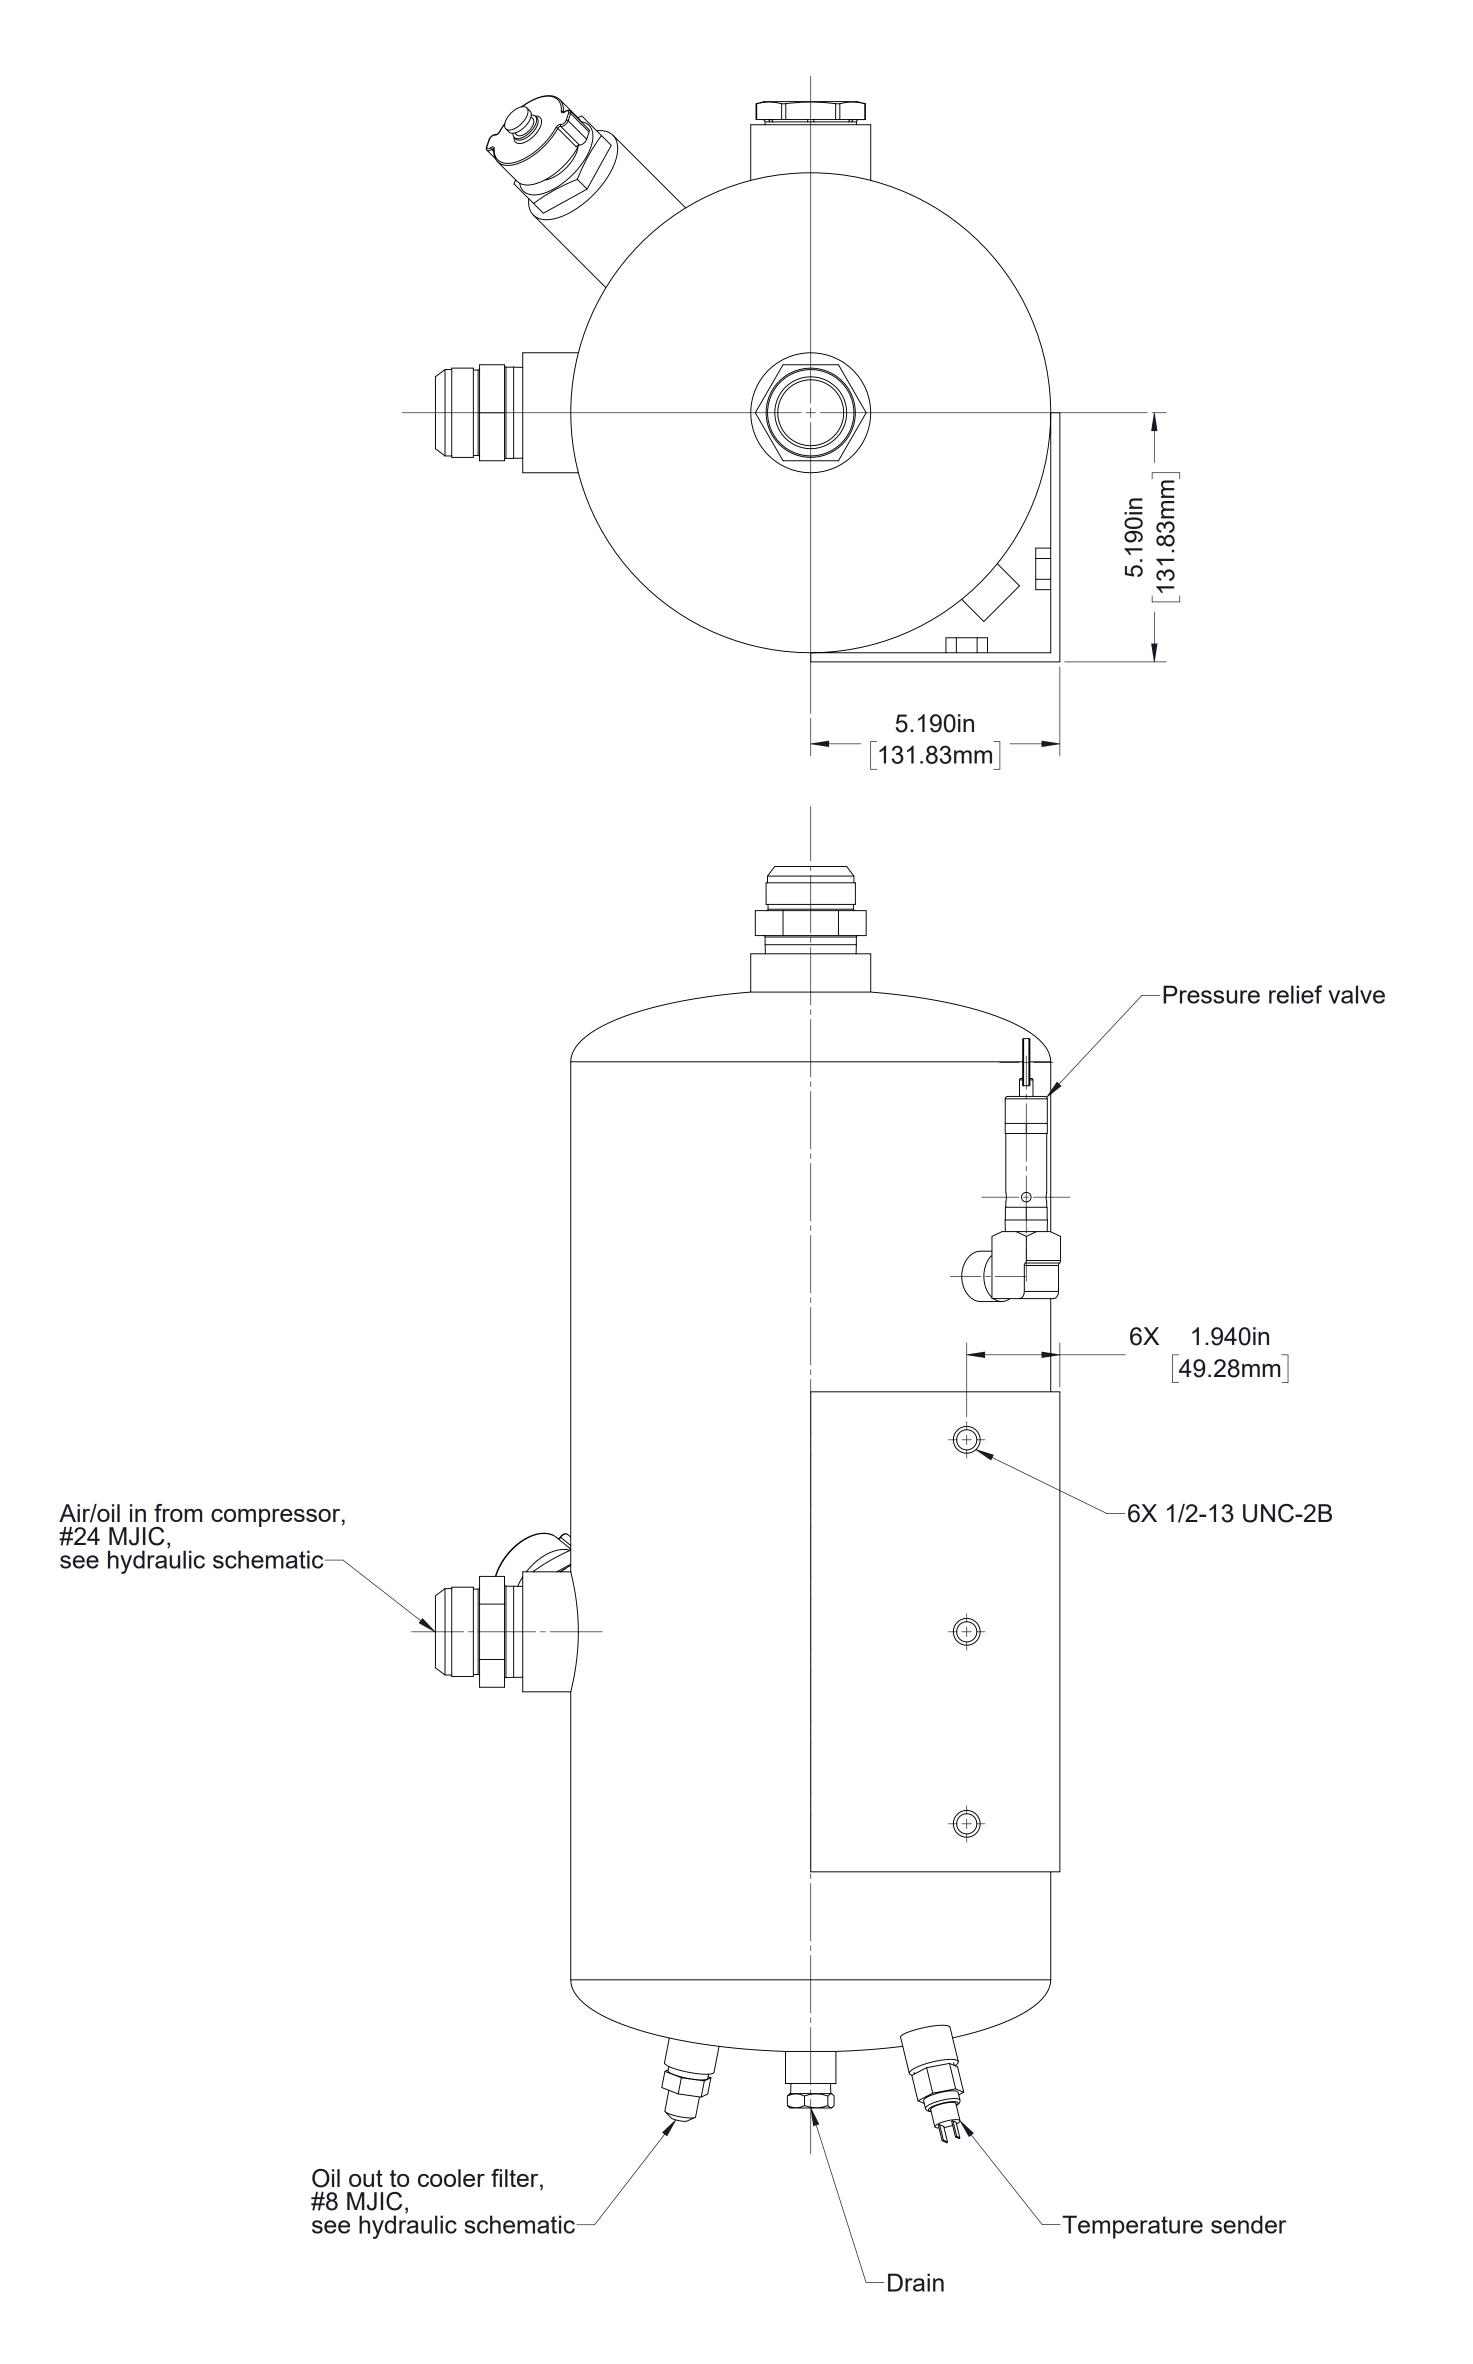

Pump Models HL200K and HL300K

**Available Companion Flanges and End Yokes** 

Air Filter

**Serial Plate** 

**CAFS Warning** 

**Panel Plates** 

Separator Filter

**Panel Mounted Strainer** 