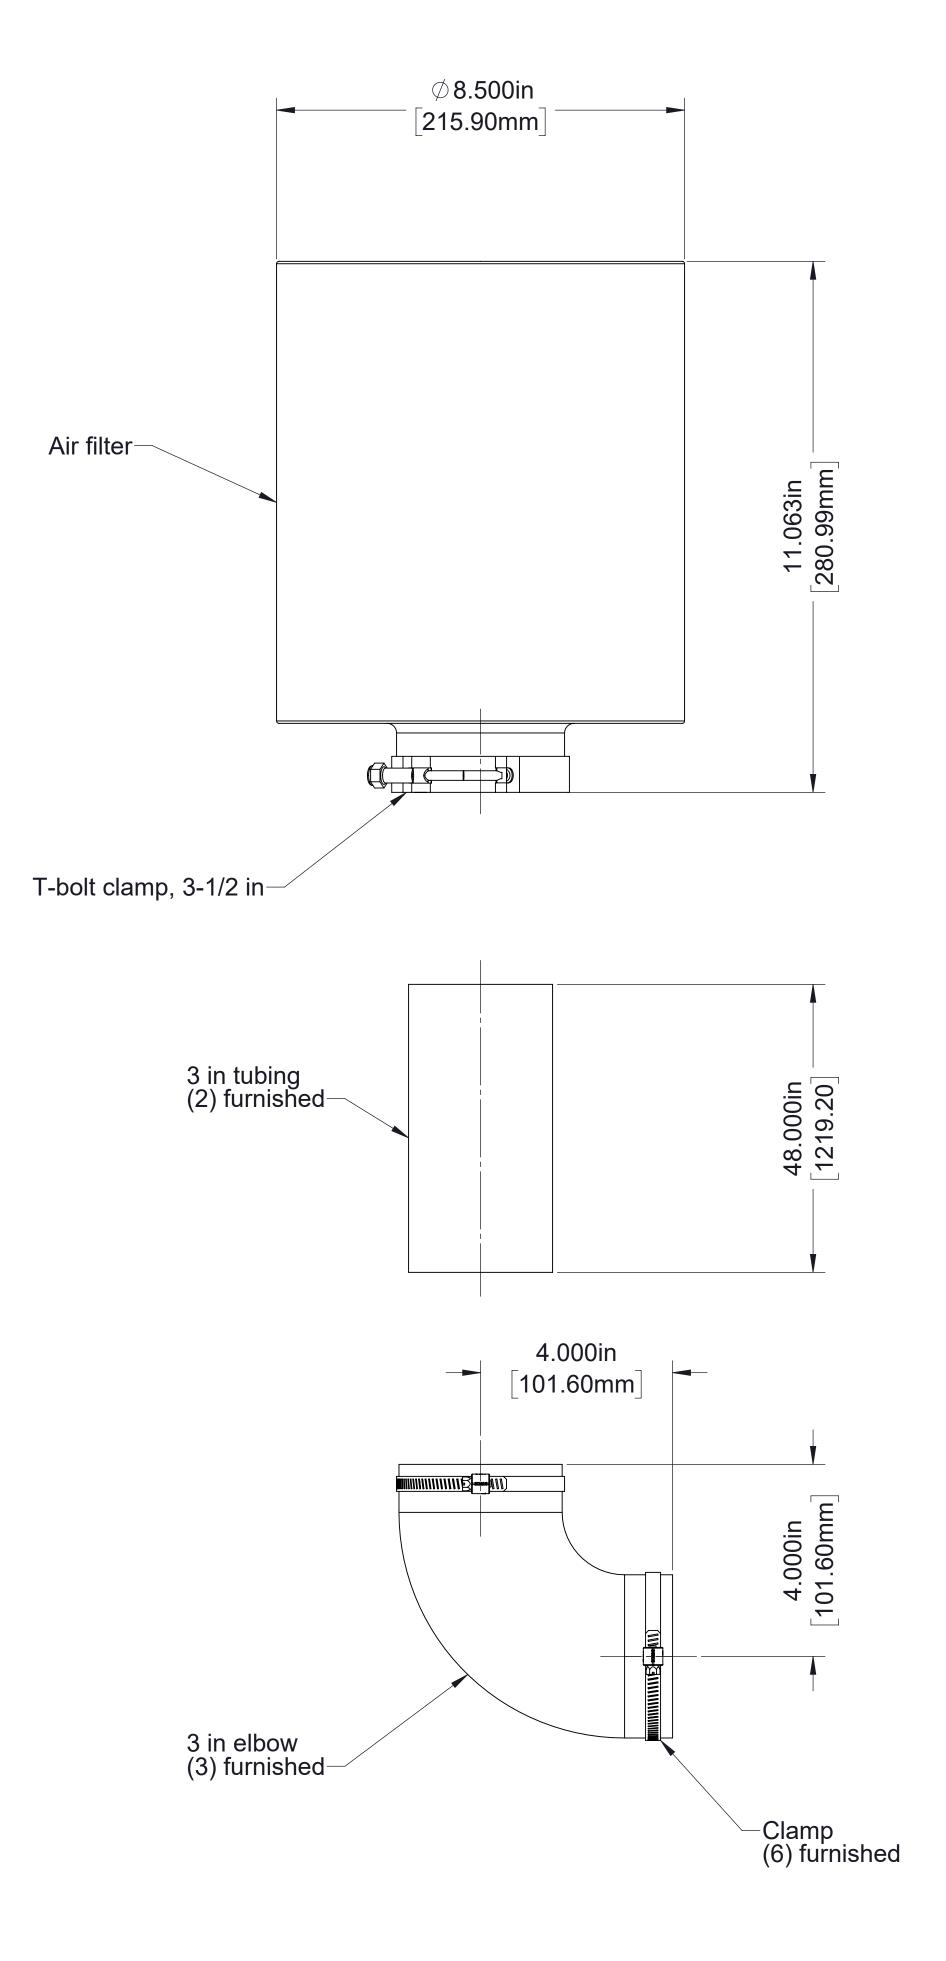

Pump Models HL200K and HL300K

**Available Companion Flanges and End Yokes** 

Air Filter

**Serial Plate** 

**CAFS Warning** 

**Panel Plates** 

Separator Filter

**Panel Mounted Strainer** 