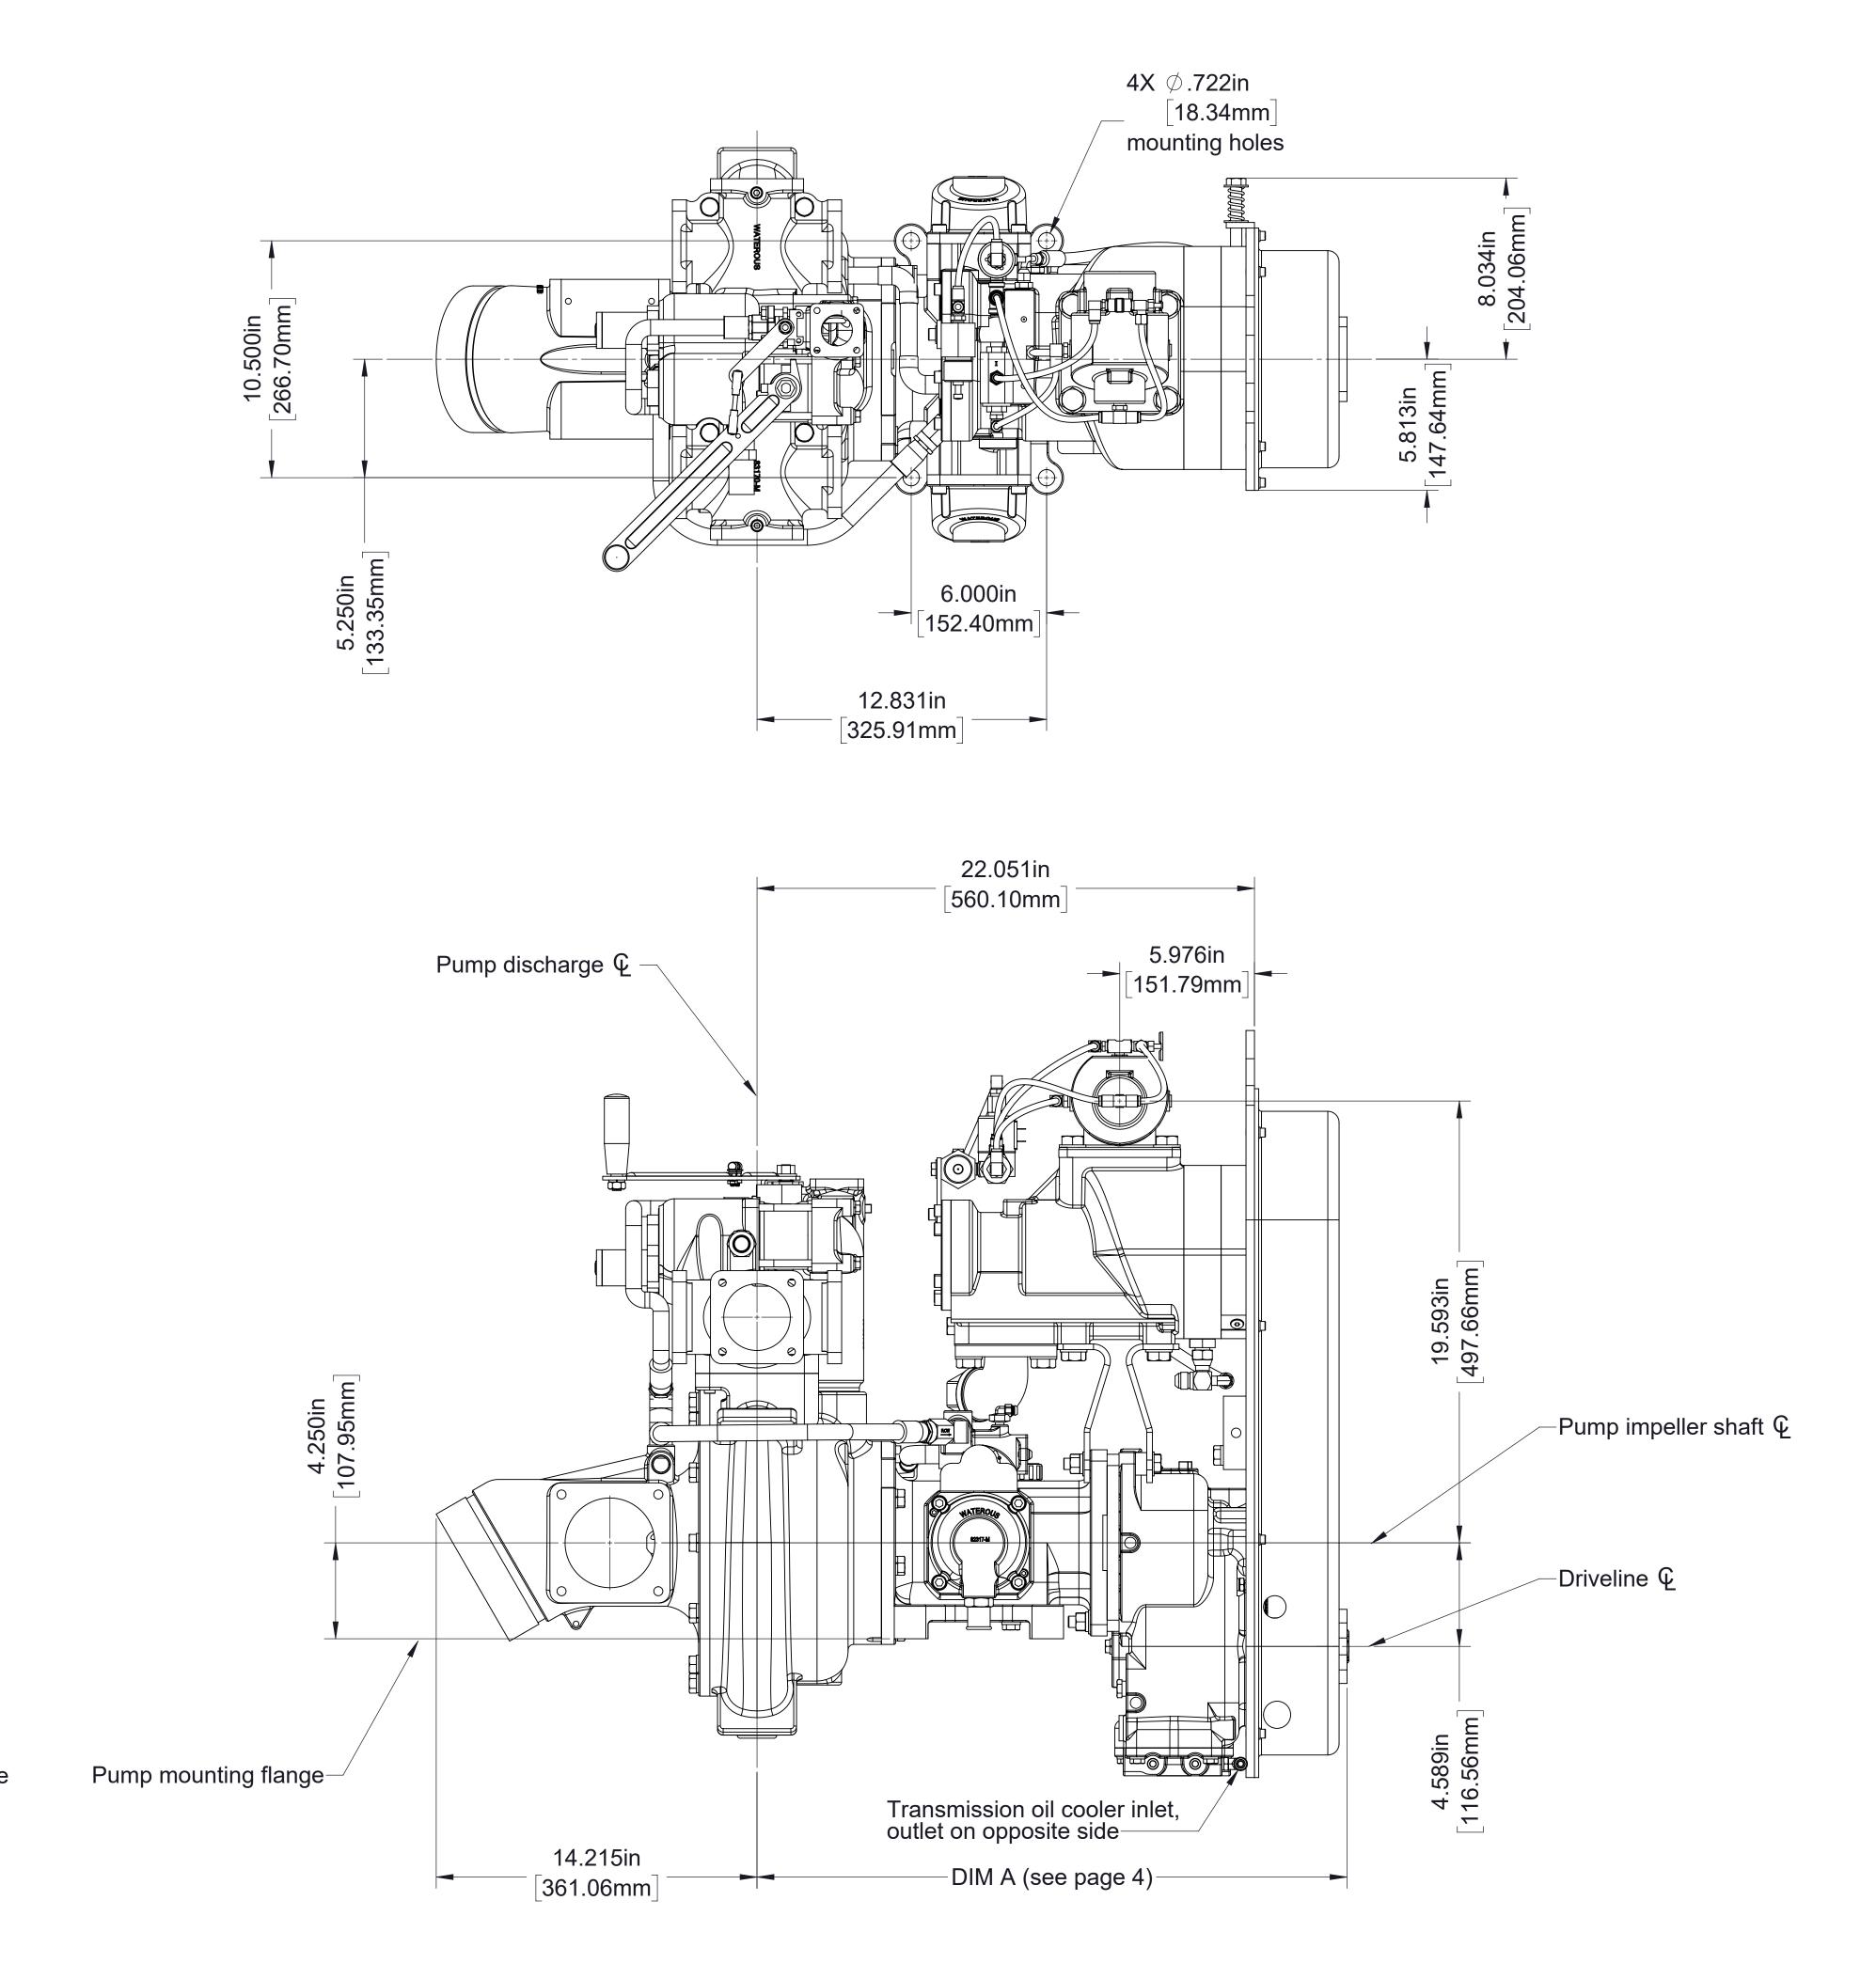

Pump Models HL200K and HL300K

**Available Companion Flanges and End Yokes** 

Air Filter

**Serial Plate** 

**CAFS Warning** 

**Panel Plates** 

Separator Filter

**Panel Mounted Strainer** 