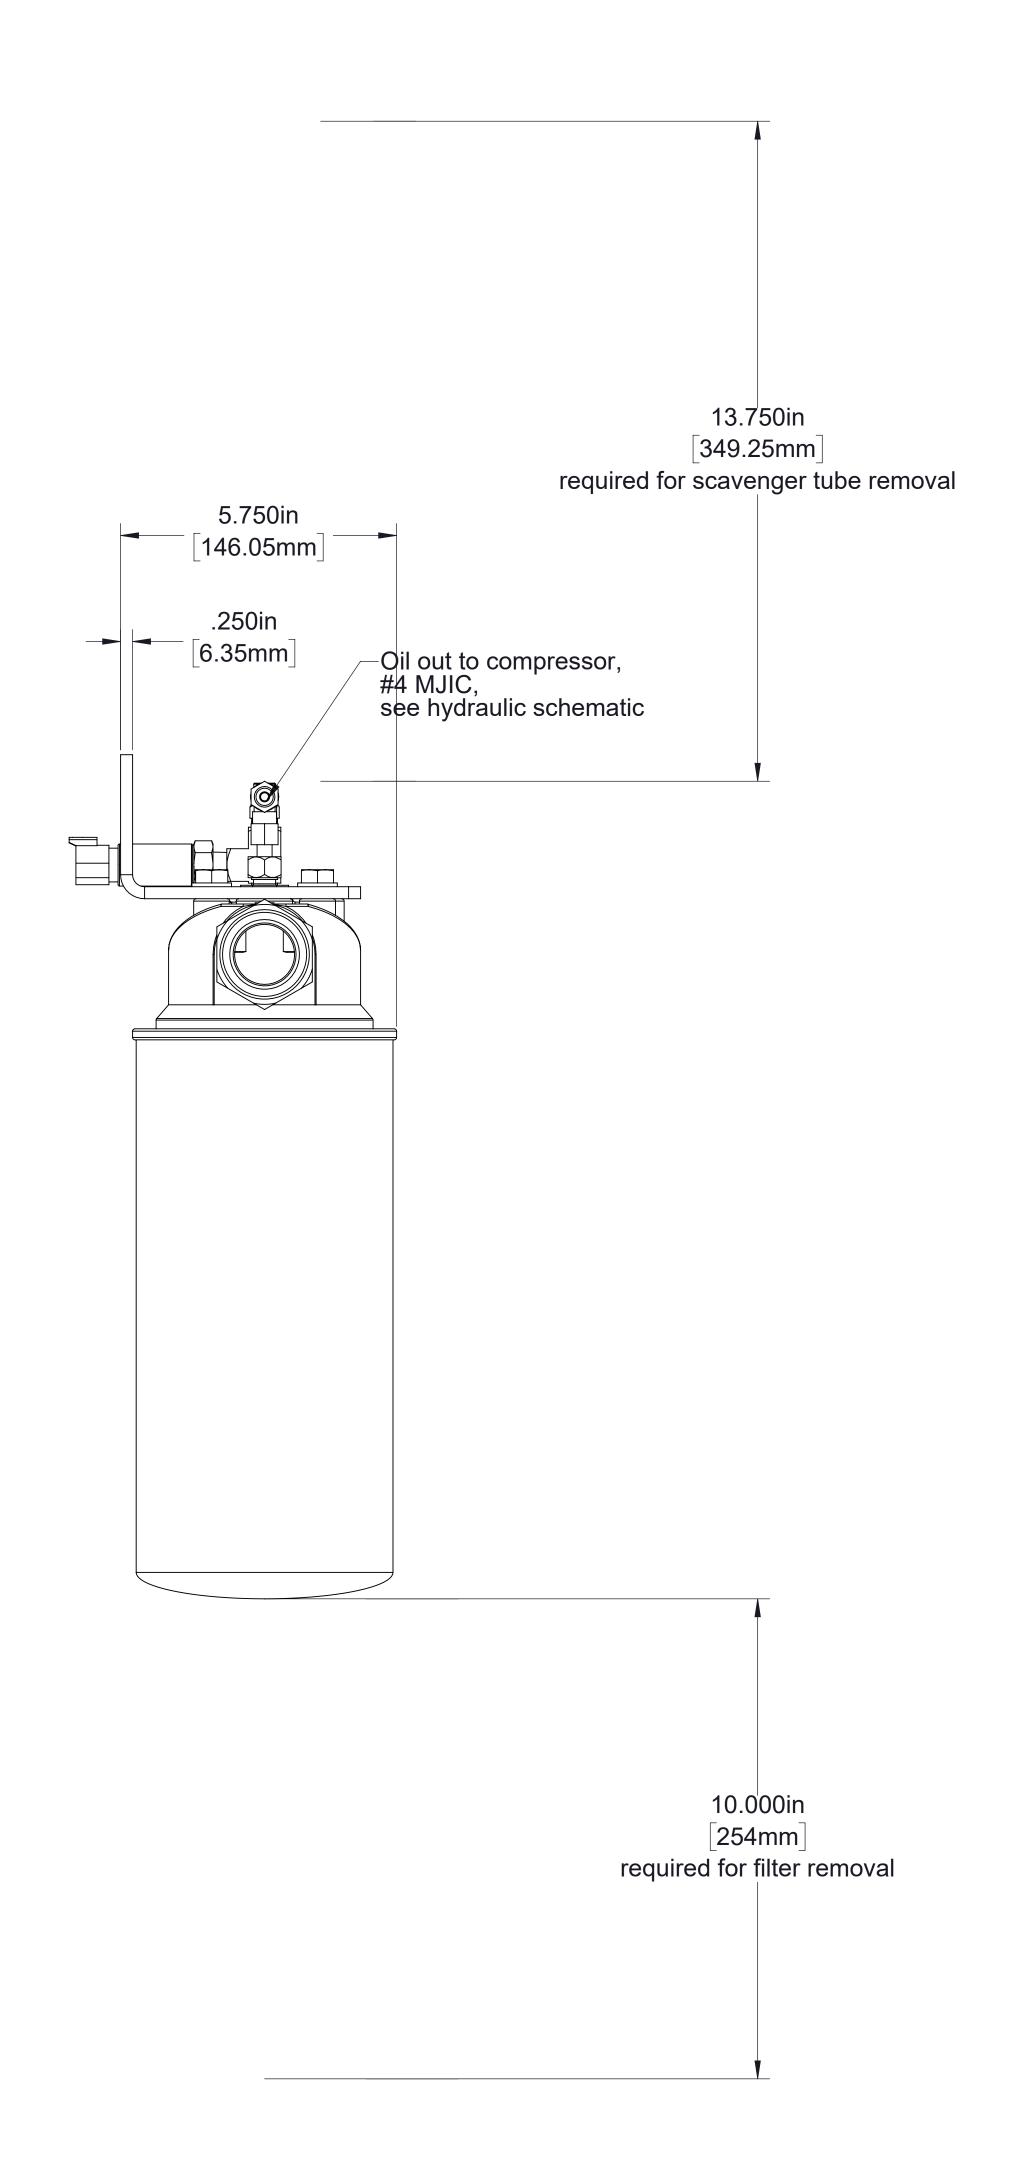

Pump Models HL200K and HL300K

**Available Companion Flanges and End Yokes** 

Air Filter

**Serial Plate** 

**CAFS Warning** 

**Panel Plates** 

Separator Filter

**Panel Mounted Strainer** 