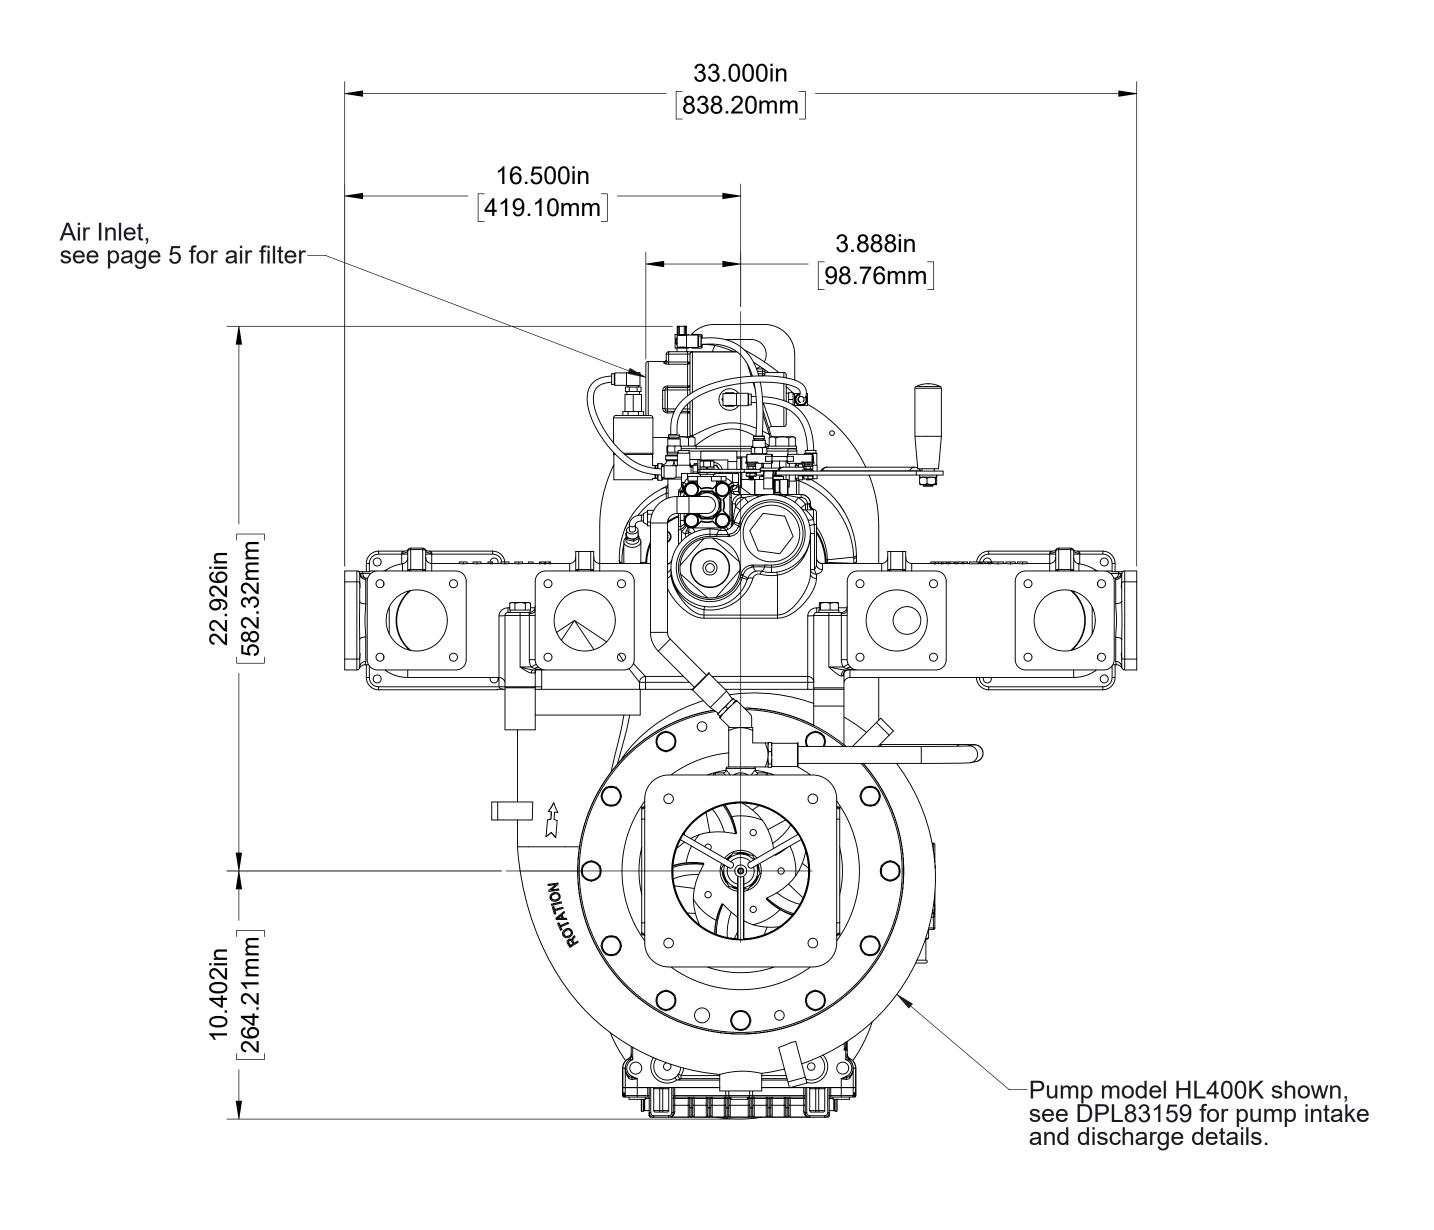

Pump Models HL200K and HL300K

**Available Companion Flanges and End Yokes** 

Air Filter

**Serial Plate** 

**CAFS Warning** 

**Panel Plates** 

Separator Filter

**Panel Mounted Strainer** 