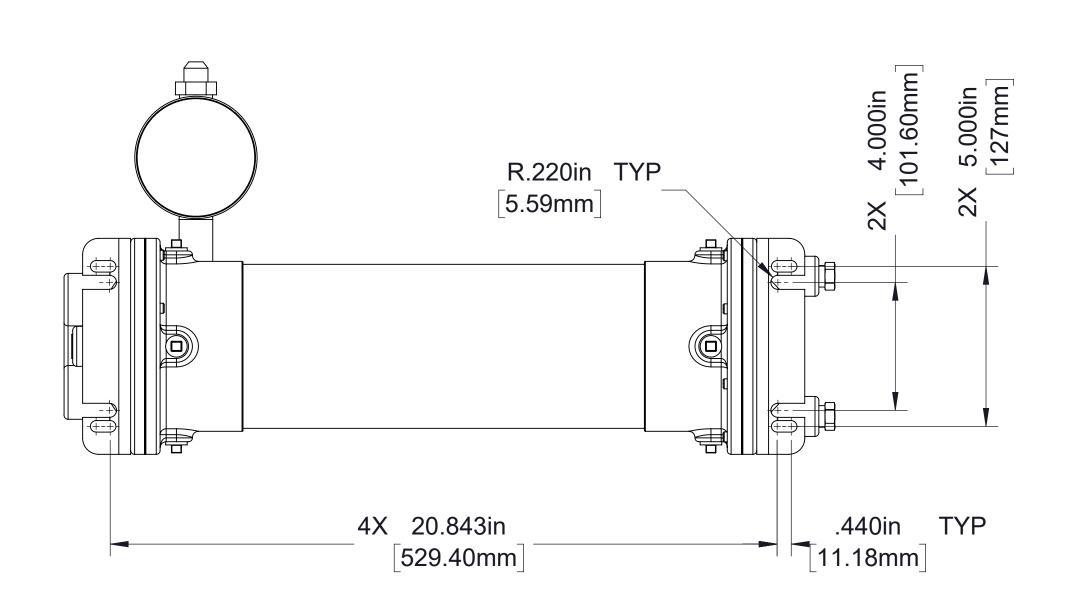

Pump Models HL200K and HL300K

**Available Companion Flanges and End Yokes** 

Air Filter

**Serial Plate** 

**CAFS Warning** 

**Panel Plates** 

Separator Filter

**Panel Mounted Strainer** 