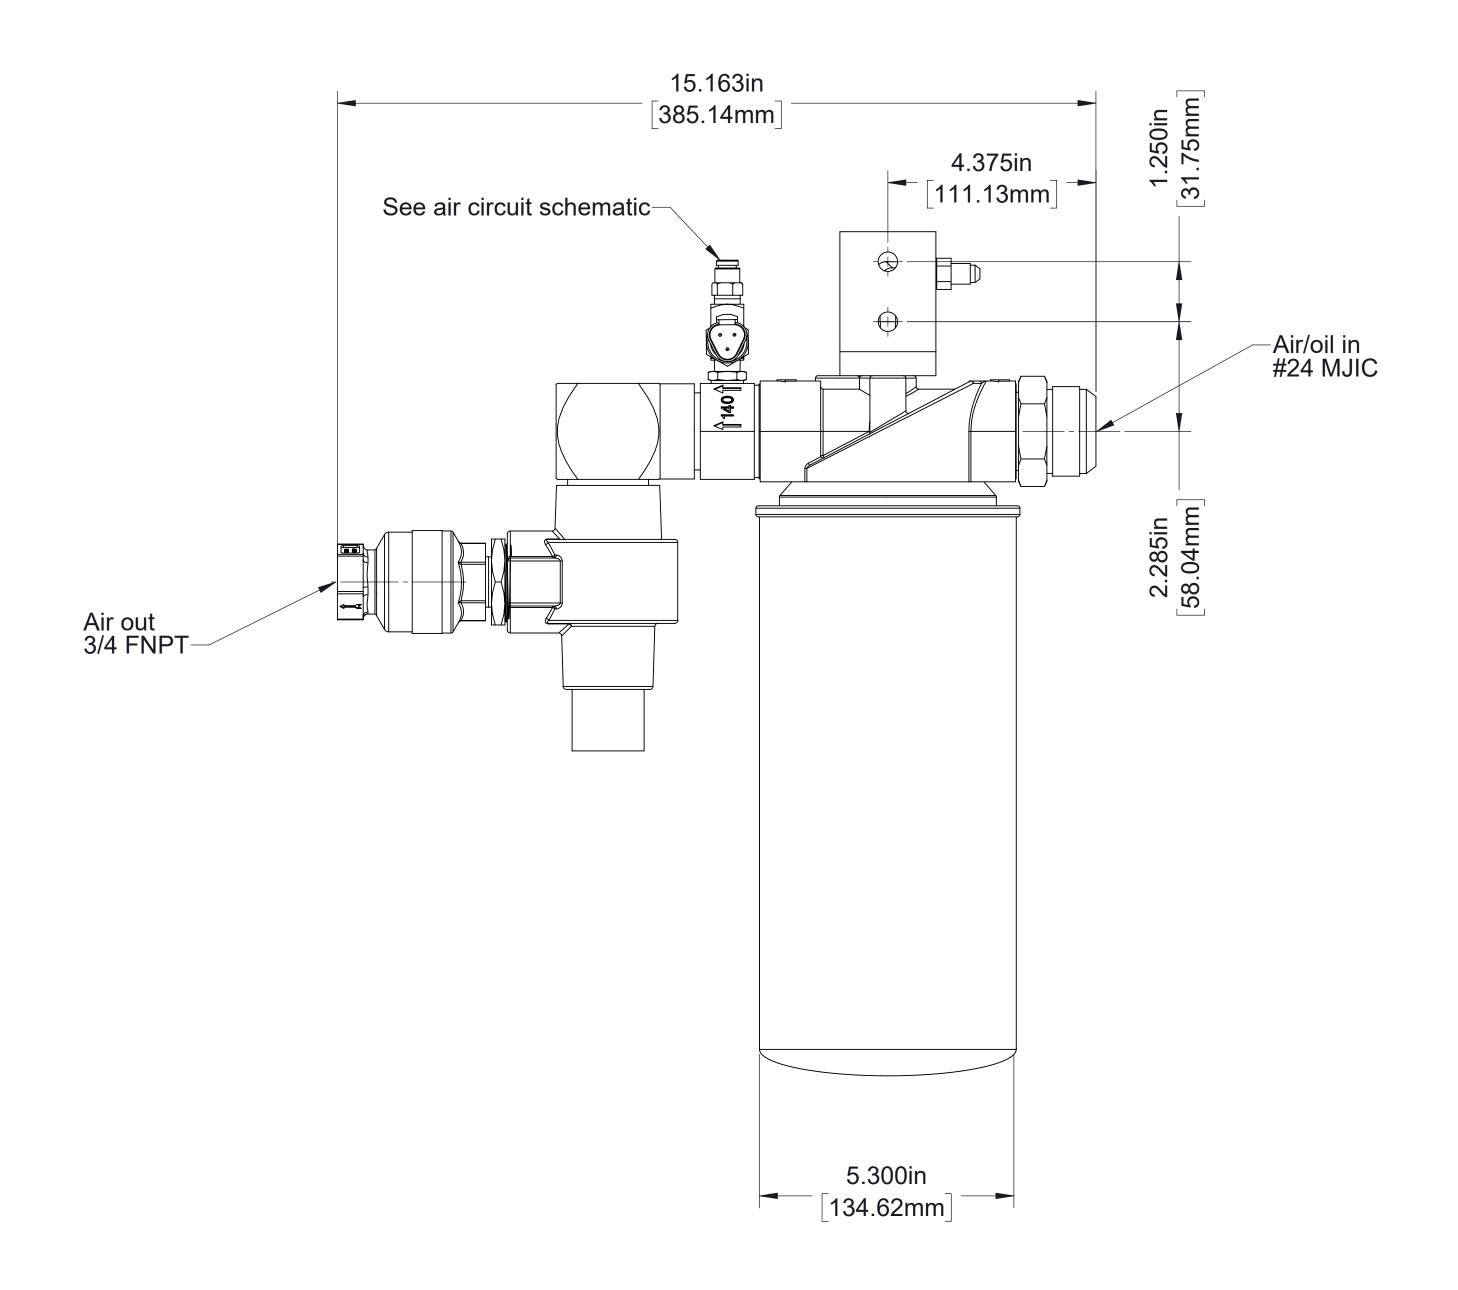

Pump Models HL200K and HL300K

**Available Companion Flanges and End Yokes** 

Air Filter

**Serial Plate** 

**CAFS Warning** 

**Panel Plates** 

Separator Filter

**Panel Mounted Strainer** 