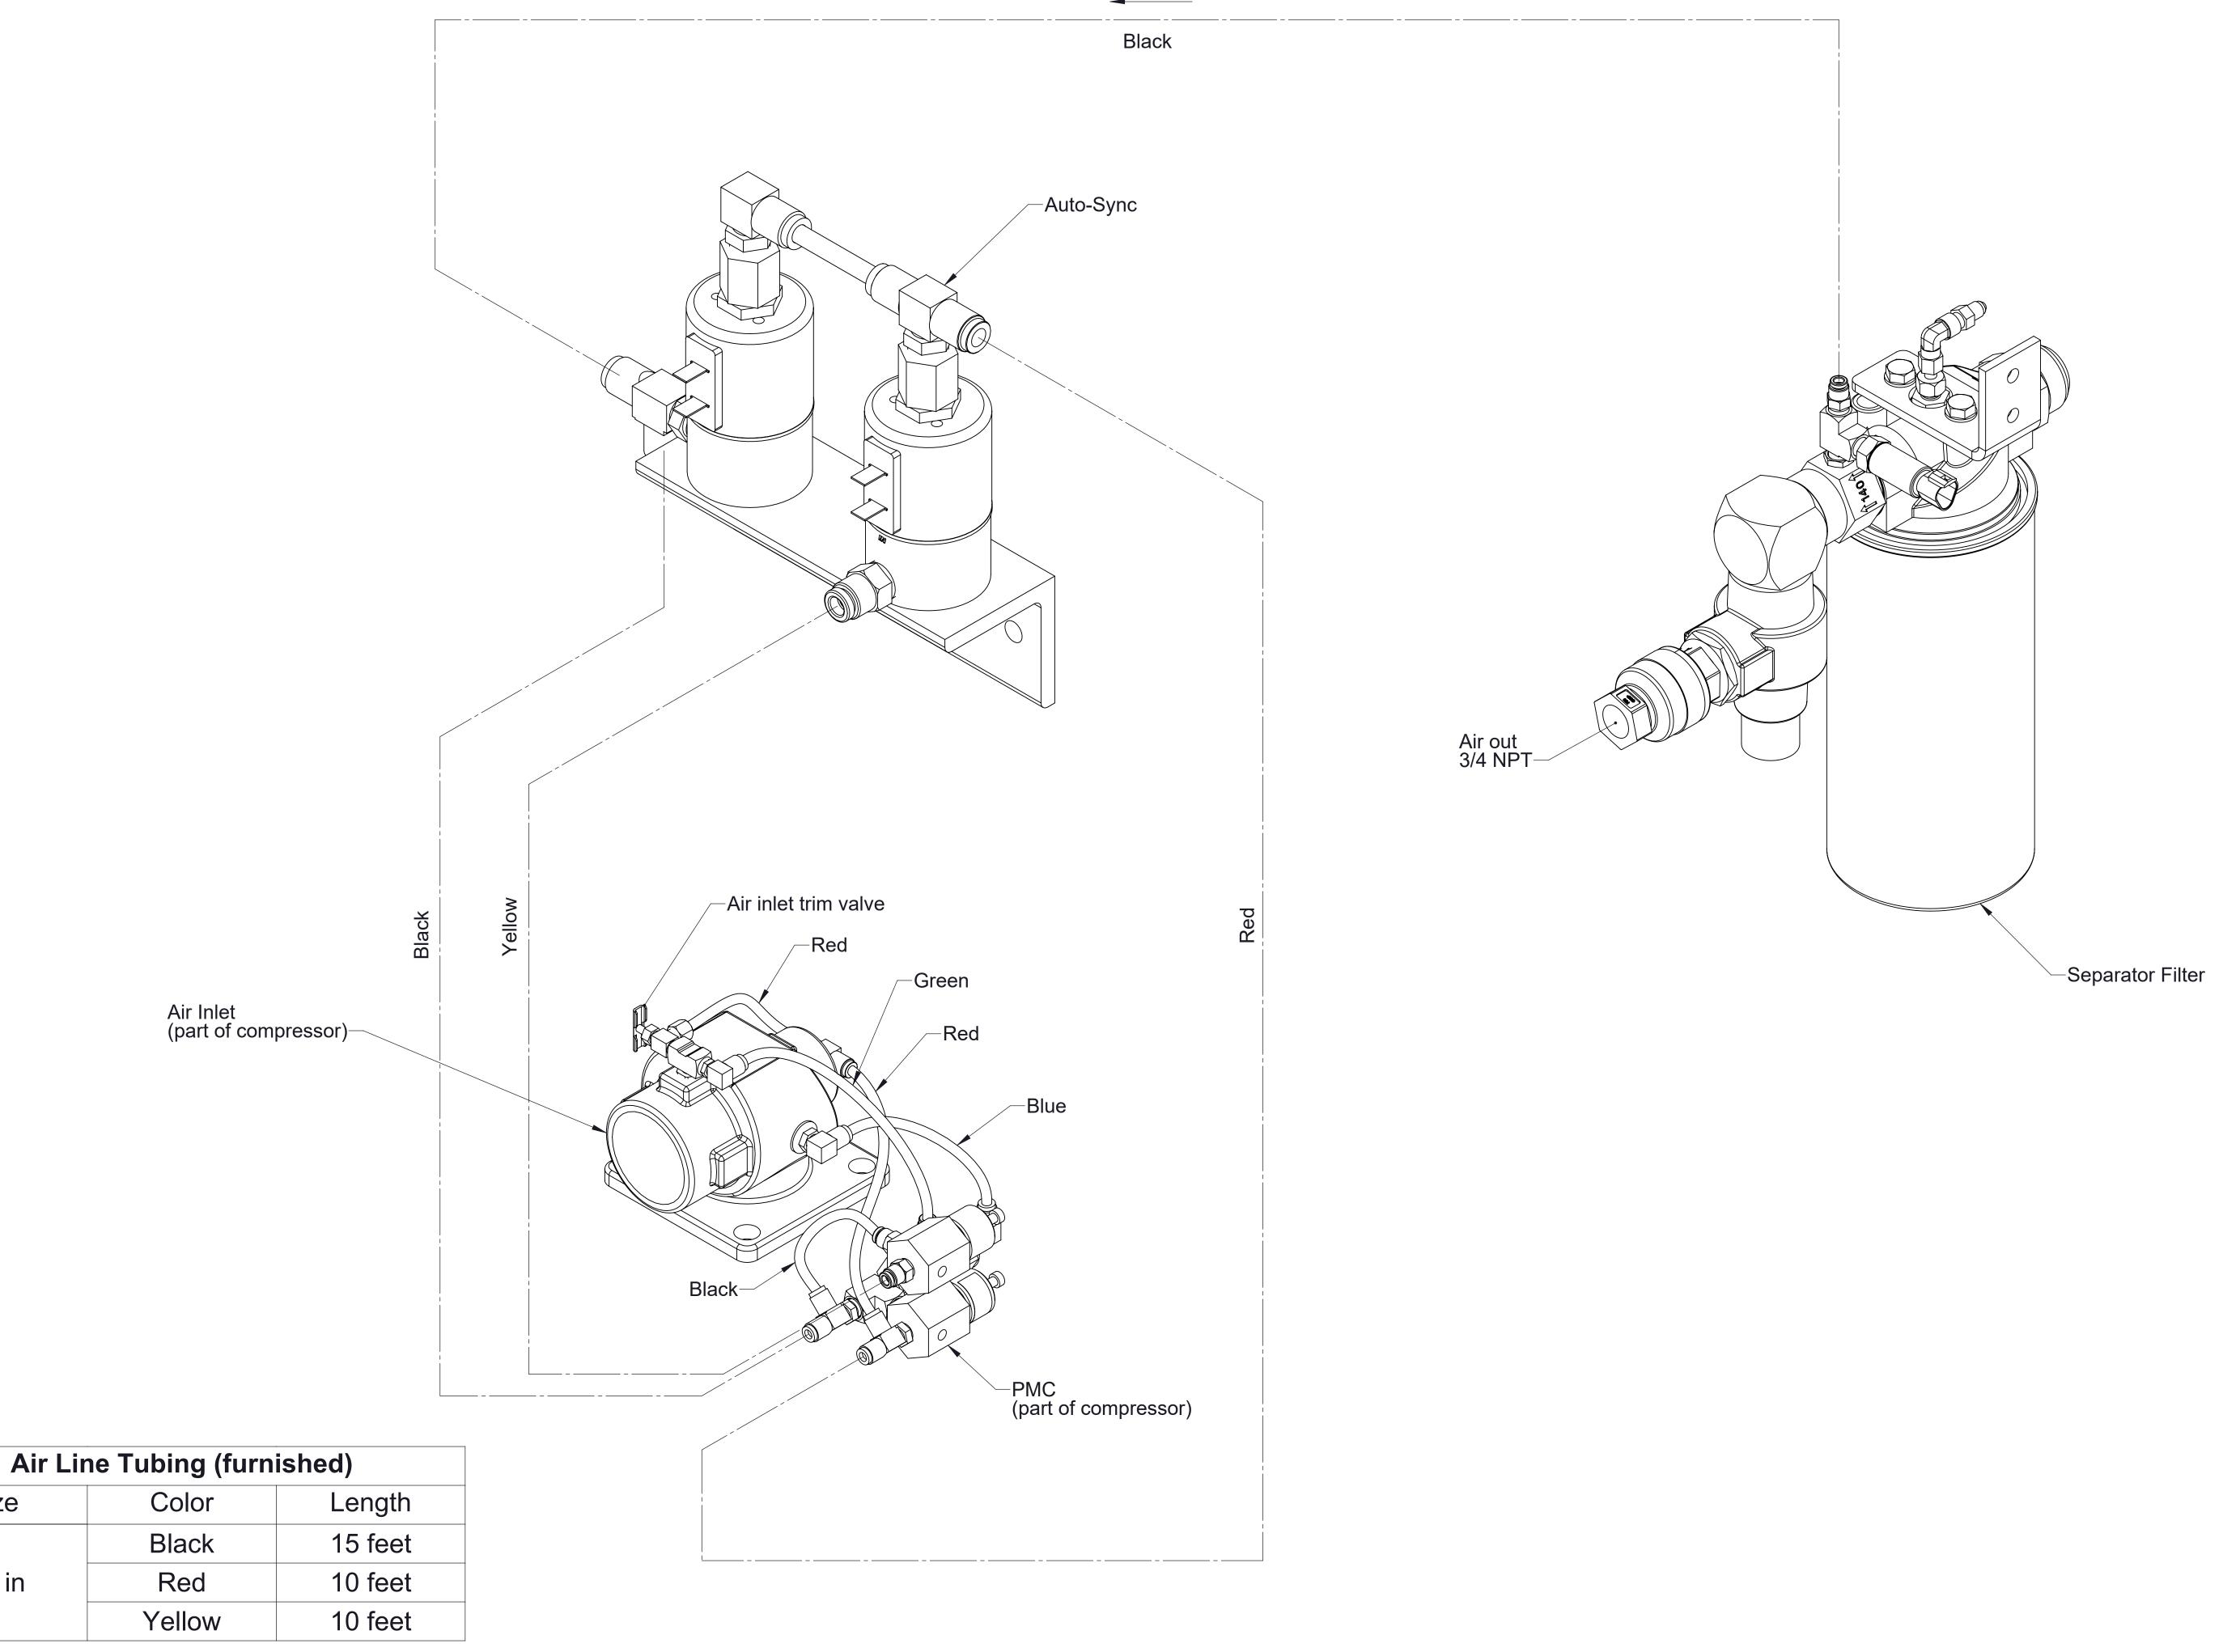

Note: For air connections, see air circuit schematic with High Rise option.

Auto-Sync (High Rise option only)

## **Optional Auxiliary Air Connection**

| Air Line Tubing (furnished) |       |         |
|-----------------------------|-------|---------|
| Size                        | Color | Length  |
| 1/4 in                      | Black | 15 feet |

Note: Tubing from air inlet to PMC installed at factory.

Installed by OEM

Note: Tubing from air inlet to PMC installed at factory.

Size

1/4 in