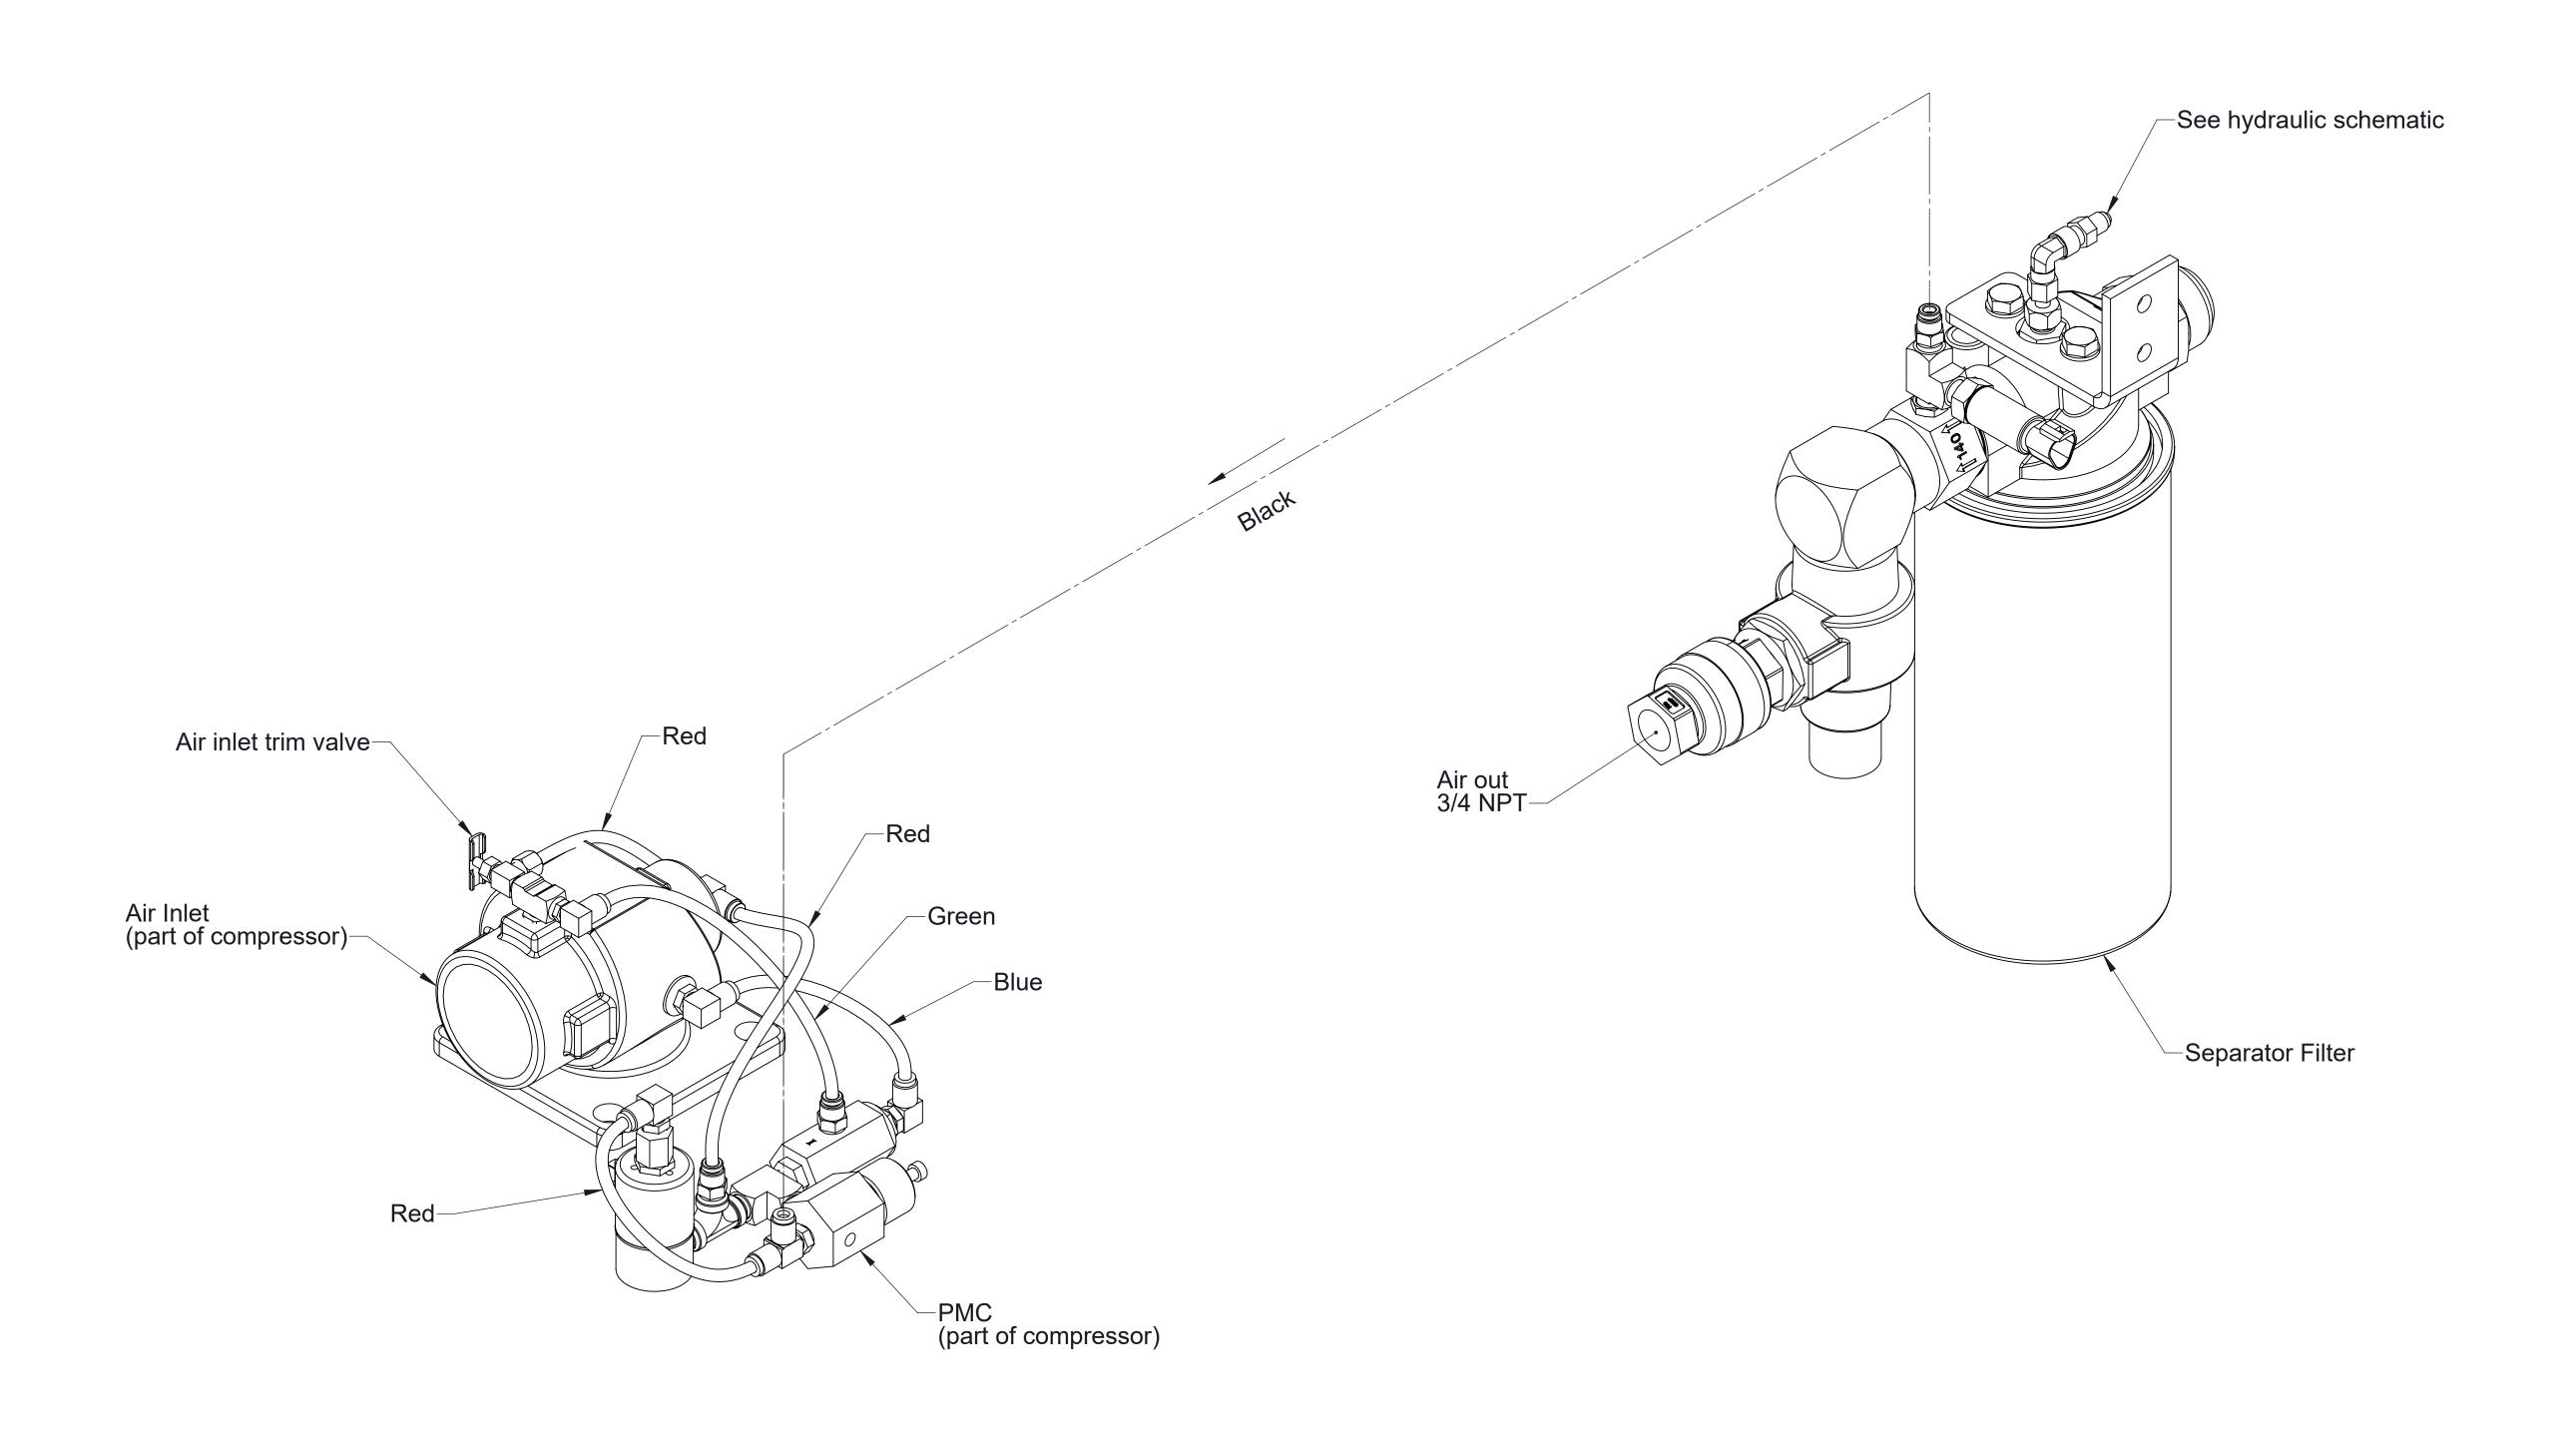

Pump Models HL200K and HL300K

**Available Companion Flanges and End Yokes** 

Air Filter

**Serial Plate** 

**CAFS Warning** 

**Panel Plates** 

Separator Filter

**Panel Mounted Strainer** 

Note: For air connections, see air circuit schematic with High Rise option.

Auto-Sync (High Rise option only)