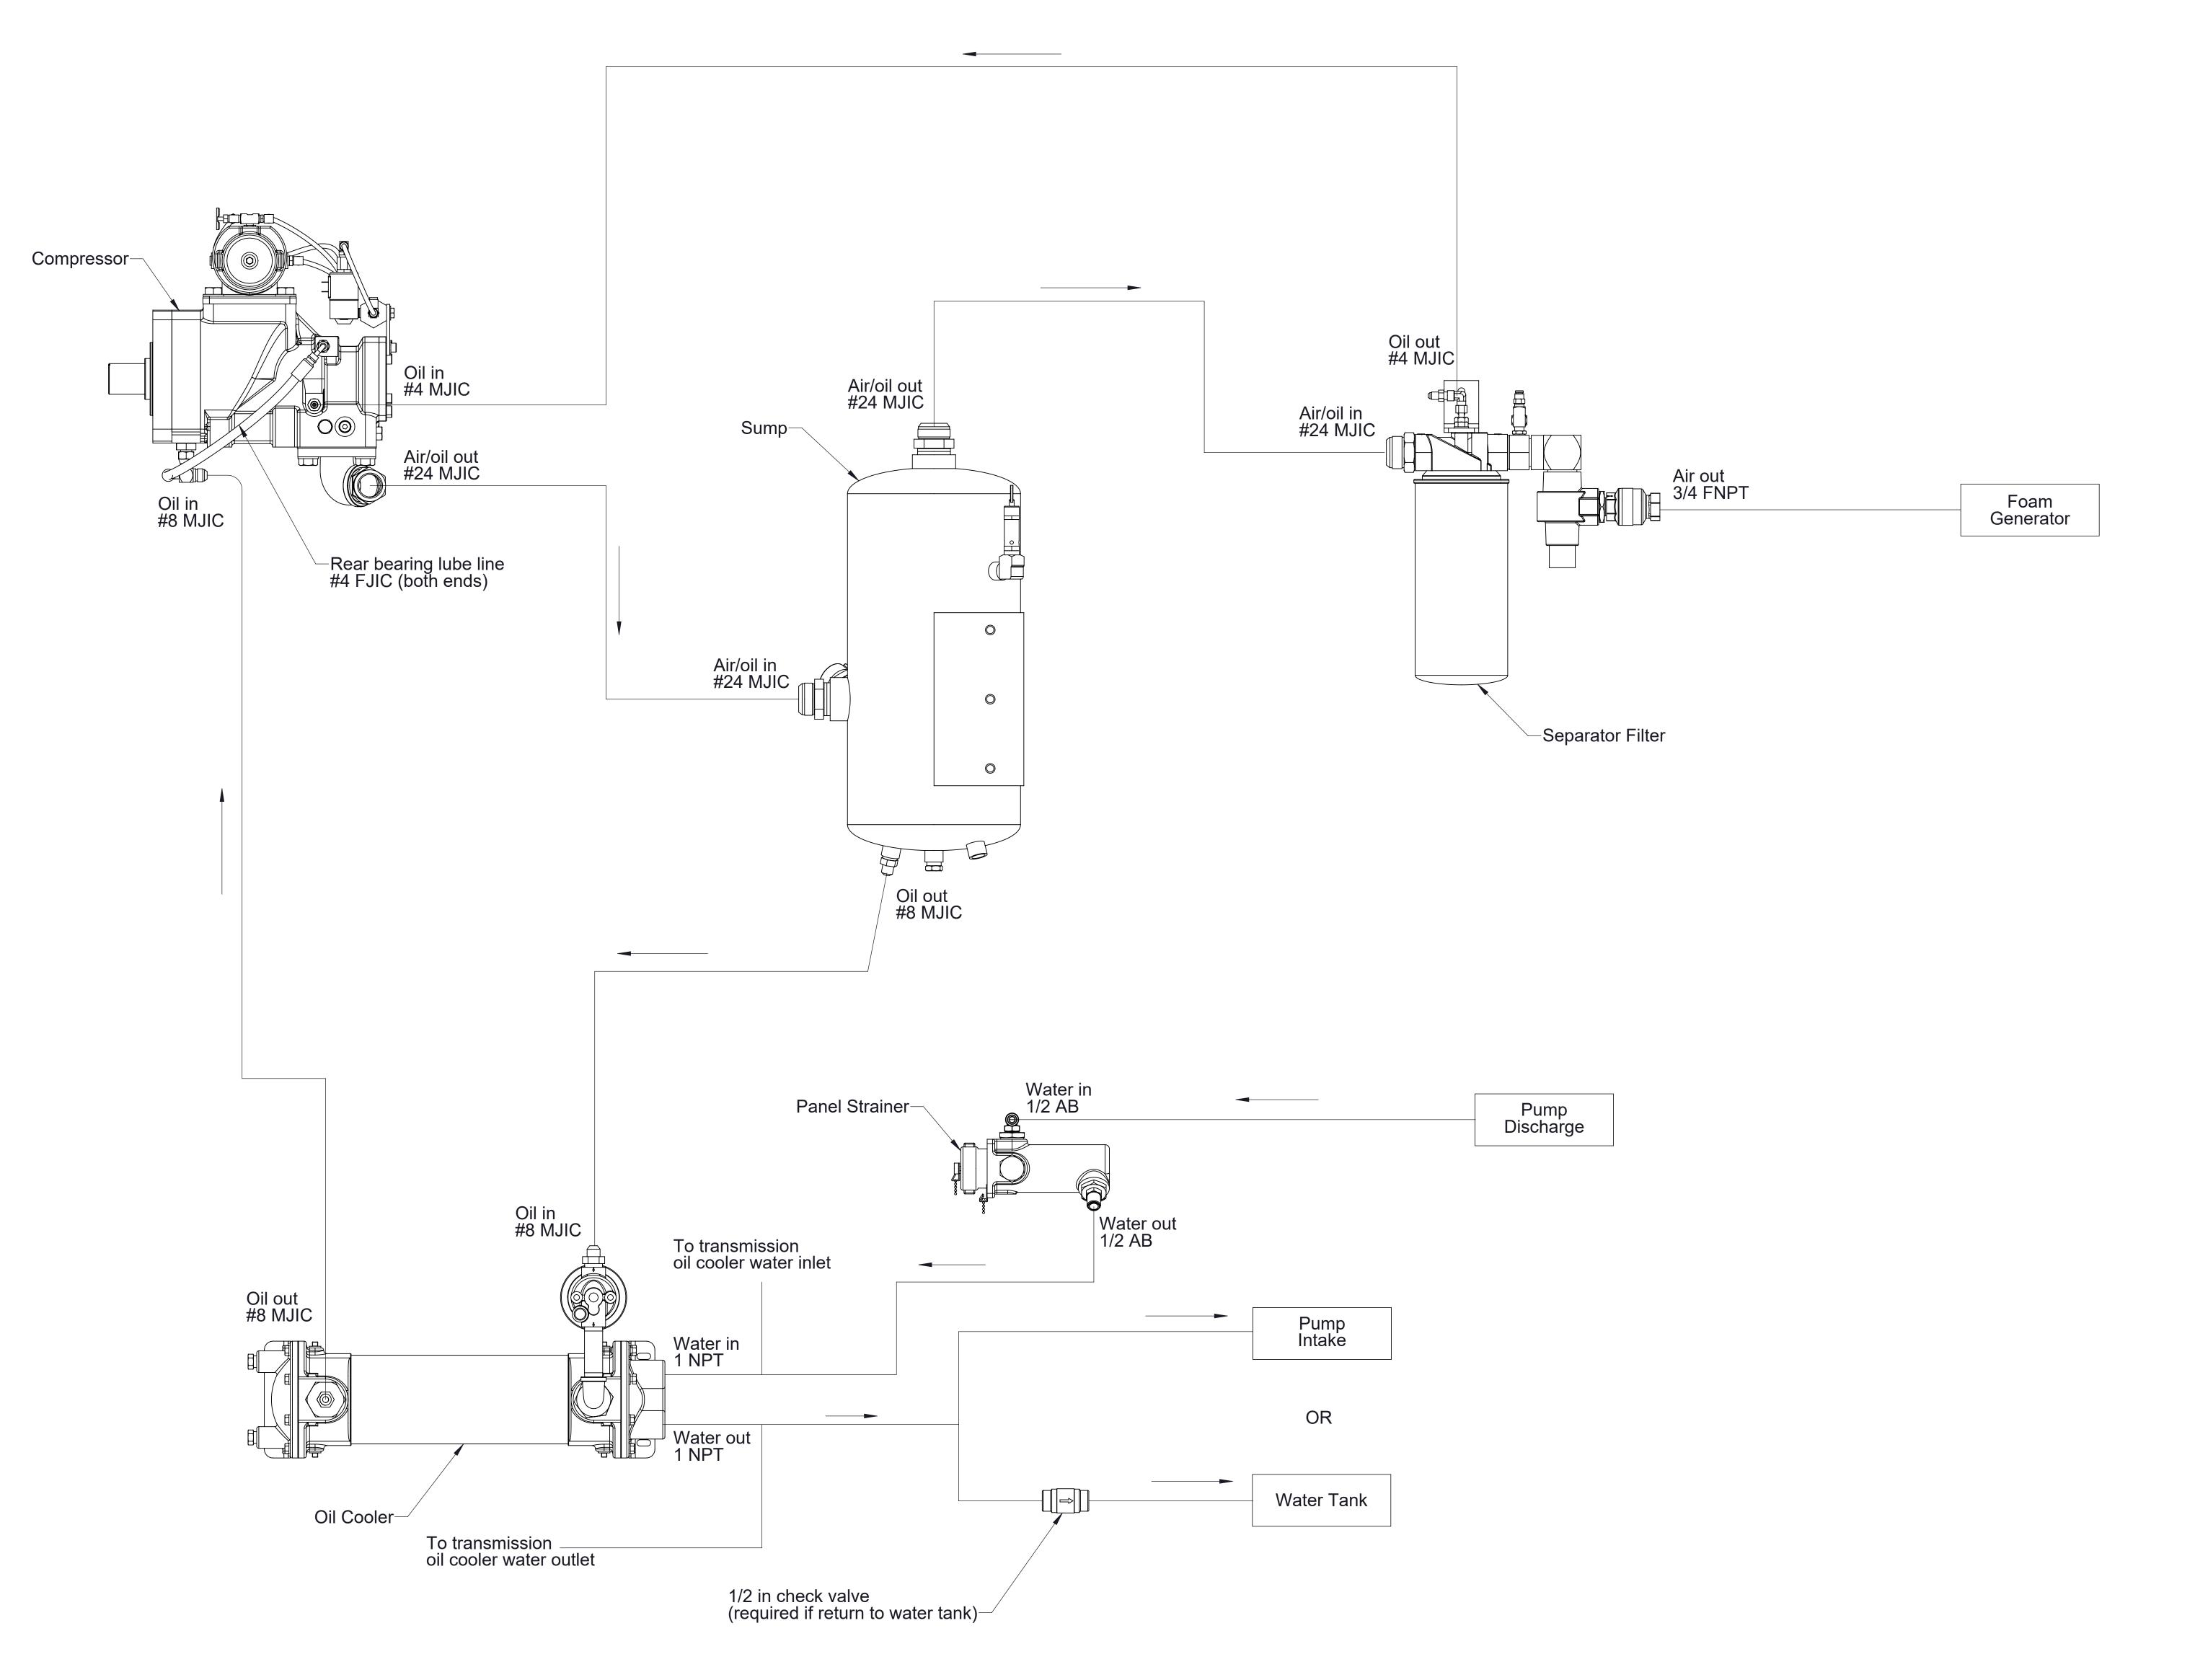

## Model 150-ECL Eclipse GEN 2.0 CAF System Dimensional Drawings As used with HL series Fire Pumps

|                                                                                                                                                                           | I                            |  |
|---------------------------------------------------------------------------------------------------------------------------------------------------------------------------|------------------------------|--|
| Standard Components:                                                                                                                                                      | Page                         |  |
| Compressor and Pump:                                                                                                                                                      |                              |  |
| <ul> <li>Model HL200K, HL300K</li> </ul>                                                                                                                                  | 2                            |  |
| Model HL400K                                                                                                                                                              | 3                            |  |
| <ul> <li>Companion Flanges and End Yokes</li> </ul>                                                                                                                       | 4                            |  |
| Air Filter                                                                                                                                                                | 5                            |  |
| Panel Plates                                                                                                                                                              | 5                            |  |
| Sump (Oil Reservoir)                                                                                                                                                      | 6                            |  |
| Separator Filter                                                                                                                                                          | 7                            |  |
| Oil Cooler and Filter                                                                                                                                                     | 8                            |  |
| Panel Strainer                                                                                                                                                            | 8                            |  |
| Auto-Sync ( High Rise Option Only)                                                                                                                                        | 9                            |  |
| Foam Pumps:                                                                                                                                                               |                              |  |
| Models Aquis 3.0 or 6.0                                                                                                                                                   | See F-1031-2447              |  |
| <ul> <li>Foam Generators (CAF Discharge)</li> </ul>                                                                                                                       | See DPL83637                 |  |
| Optional Components:                                                                                                                                                      |                              |  |
| Optional Components:                                                                                                                                                      |                              |  |
| Optional Components:  • Auxiliary Air Connection                                                                                                                          | 10                           |  |
| •                                                                                                                                                                         | 10<br>See DPL83810           |  |
| Auxiliary Air Connection                                                                                                                                                  |                              |  |
| <ul> <li>Auxiliary Air Connection</li> <li>Oil Inject Check Valve</li> </ul>                                                                                              | See DPL83810                 |  |
| <ul> <li>Auxiliary Air Connection</li> <li>Oil Inject Check Valve</li> <li>Hose and Fitting Kit</li> </ul>                                                                | See DPL83810                 |  |
| <ul> <li>Auxiliary Air Connection</li> <li>Oil Inject Check Valve</li> <li>Hose and Fitting Kit</li> <li>Schematics:</li> </ul>                                           | See DPL83810<br>See DPL83810 |  |
| <ul> <li>Auxiliary Air Connection</li> <li>Oil Inject Check Valve</li> <li>Hose and Fitting Kit</li> <li>Schematics:</li> <li>Hydraulic</li> </ul>                        | See DPL83810<br>See DPL83810 |  |
| <ul> <li>Auxiliary Air Connection</li> <li>Oil Inject Check Valve</li> <li>Hose and Fitting Kit</li> <li>Schematics:</li> <li>Hydraulic</li> <li>Air Circuit :</li> </ul> | See DPL83810 See DPL83810    |  |

Pump Models HL200K and HL300K

**Available Companion Flanges and End Yokes** 

Air Filter

**Serial Plate** 

**CAFS Warning** 

**Panel Plates** 

Separator Filter

**Panel Mounted Strainer** 

Note: For air connections, see air circuit schematic with High Rise option.

Auto-Sync (High Rise option only)