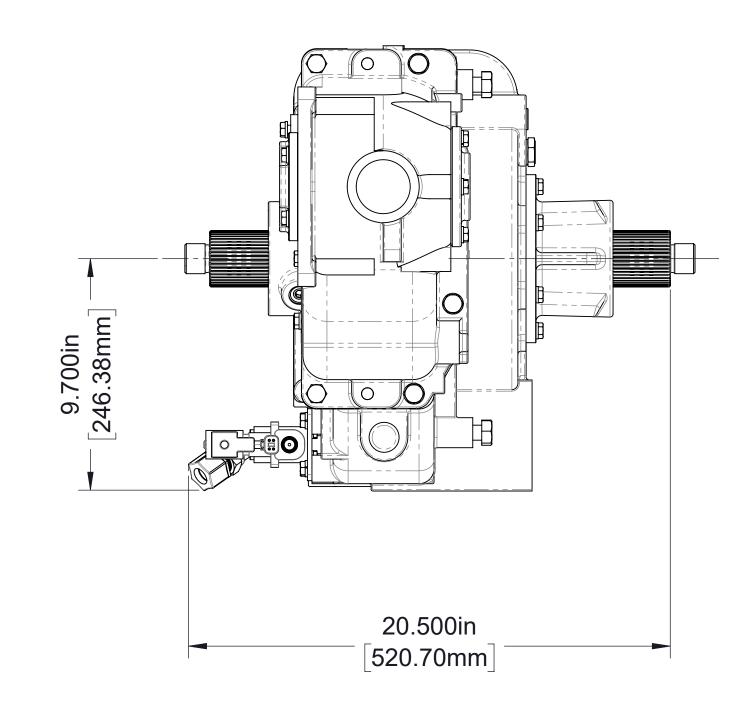

## **Venturis Air Primer Dimensional Drawings**

| Component           | Mounting                               | See Page      |                                      |
|---------------------|----------------------------------------|---------------|--------------------------------------|
|                     |                                        | Single Primer | <b>Dual Primers</b> (Industrial Use) |
| Venturis Air Primer | On the Transmission by Waterous        | 2             |                                      |
|                     | On the PTO by Waterous                 | 3             |                                      |
|                     | By the OEM                             | 4             | 5                                    |
| Panel Activation    |                                        | 6, 7          |                                      |
|                     | For Priming Valve Dimensions, see DPL8 | 32908         |                                      |