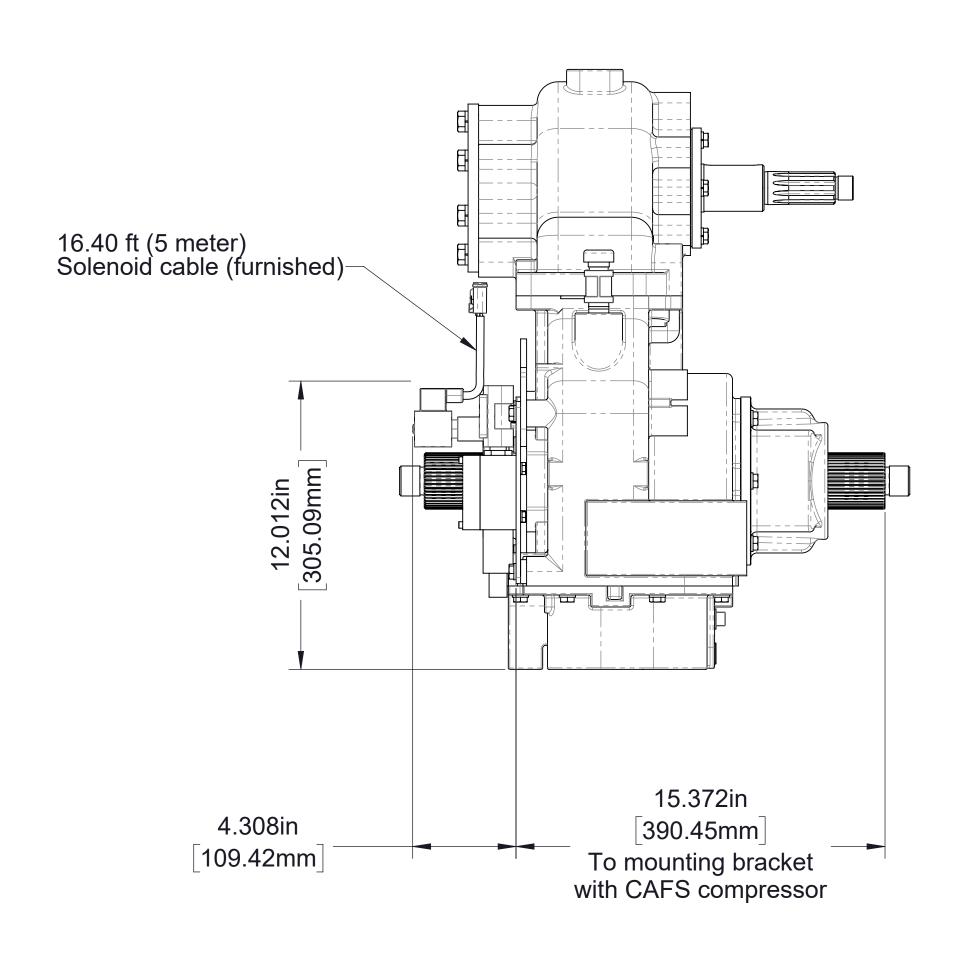

## **Venturis Air Primer Dimensional Drawings**

| Component           | Mounting                               | See Page      |                                      |
|---------------------|----------------------------------------|---------------|--------------------------------------|
|                     |                                        | Single Primer | <b>Dual Primers</b> (Industrial Use) |
| Venturis Air Primer | On the Transmission by Waterous        | 2             |                                      |
|                     | On the PTO by Waterous                 | 3             |                                      |
|                     | By the OEM                             | 4             | 5                                    |
| Panel Activation    |                                        | 6, 7          |                                      |
|                     | For Priming Valve Dimensions, see DPL8 | 32908         |                                      |