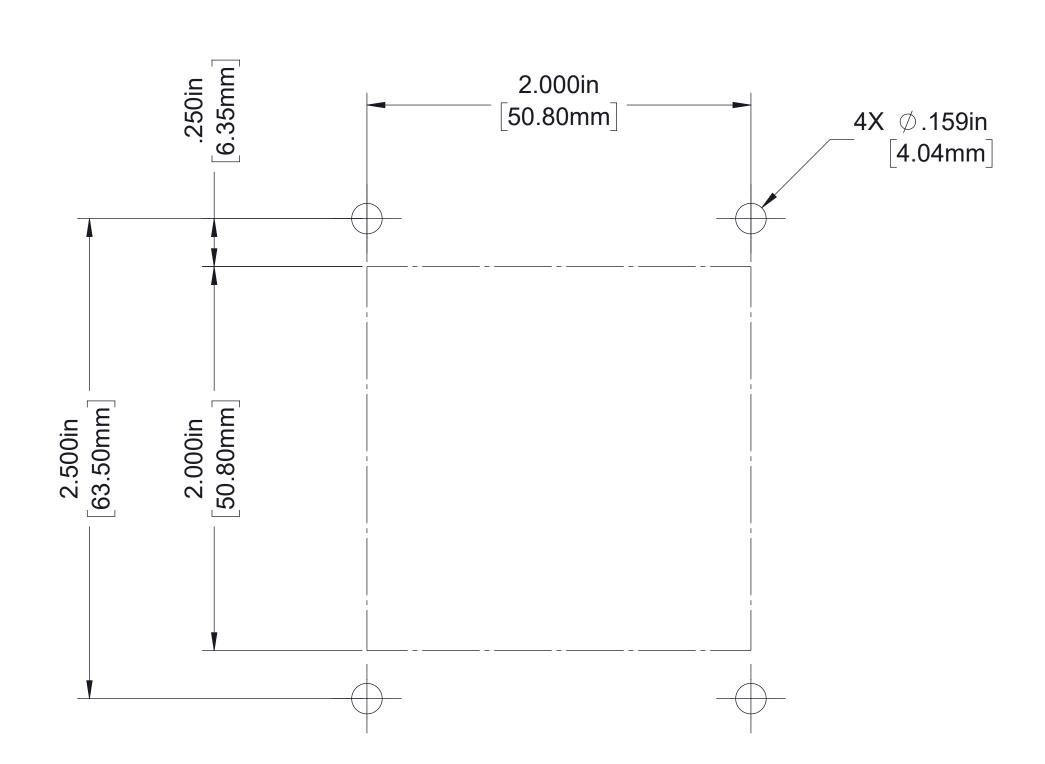

VAP Priming Valve

Single Primer

**Dual Primers** 

Air Primer Mounted by the OEM

Rocker Switch (Mounting Hardware Included)

Panel Activation

Page 6 of 7

Push-Button (Mounting Hardware Included)

Panel Hole Layout

2.000in

1.000in 25.40mm 1.000in 25.40mm 4X Ø.159in 4.04mm 4.04mm 4.1.220in 4.04mm 7.1.246in 31.65mm

Panel Hole Layout