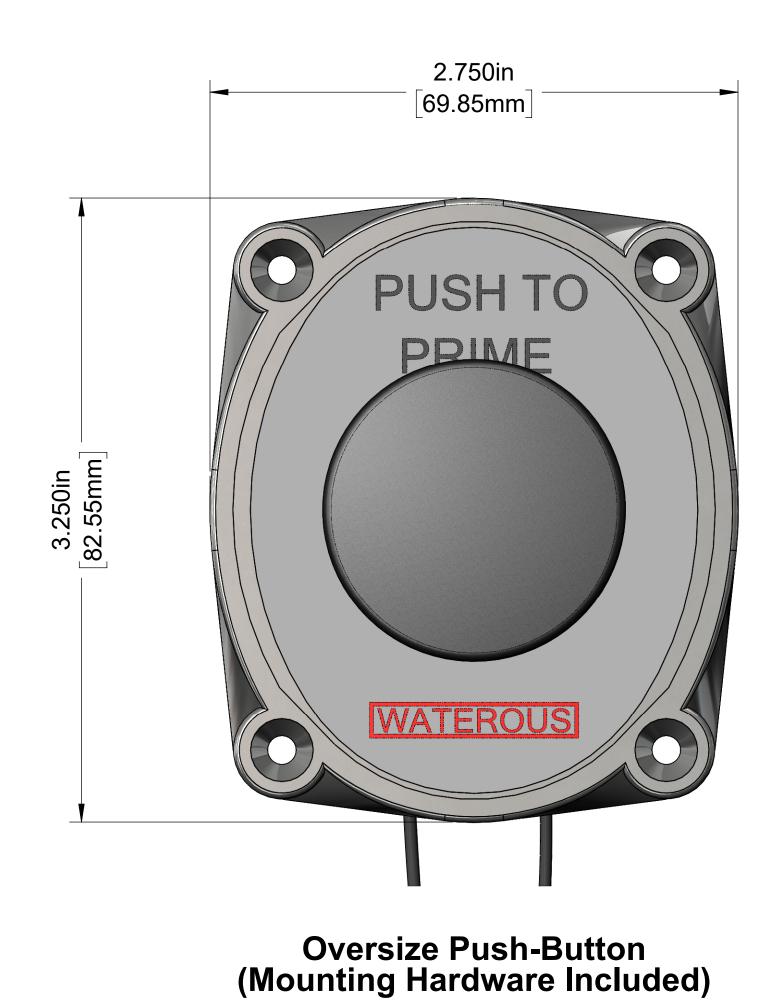

## **Venturis Air Primer Dimensional Drawings**

| Component           | Mounting                               | See Page      |                                      |
|---------------------|----------------------------------------|---------------|--------------------------------------|
|                     |                                        | Single Primer | <b>Dual Primers</b> (Industrial Use) |
| Venturis Air Primer | On the Transmission by Waterous        | 2             |                                      |
|                     | On the PTO by Waterous                 | 3             |                                      |
|                     | By the OEM                             | 4             | 5                                    |
| Panel Activation    |                                        | 6, 7          |                                      |
|                     | For Priming Valve Dimensions, see DPL8 | 32908         |                                      |

VAP Priming Valve

Single Primer

**Dual Primers** 

Air Primer Mounted by the OEM

Rocker Switch (Mounting Hardware Included)

Panel Activation

Page 6 of 7

Push-Button (Mounting Hardware Included)