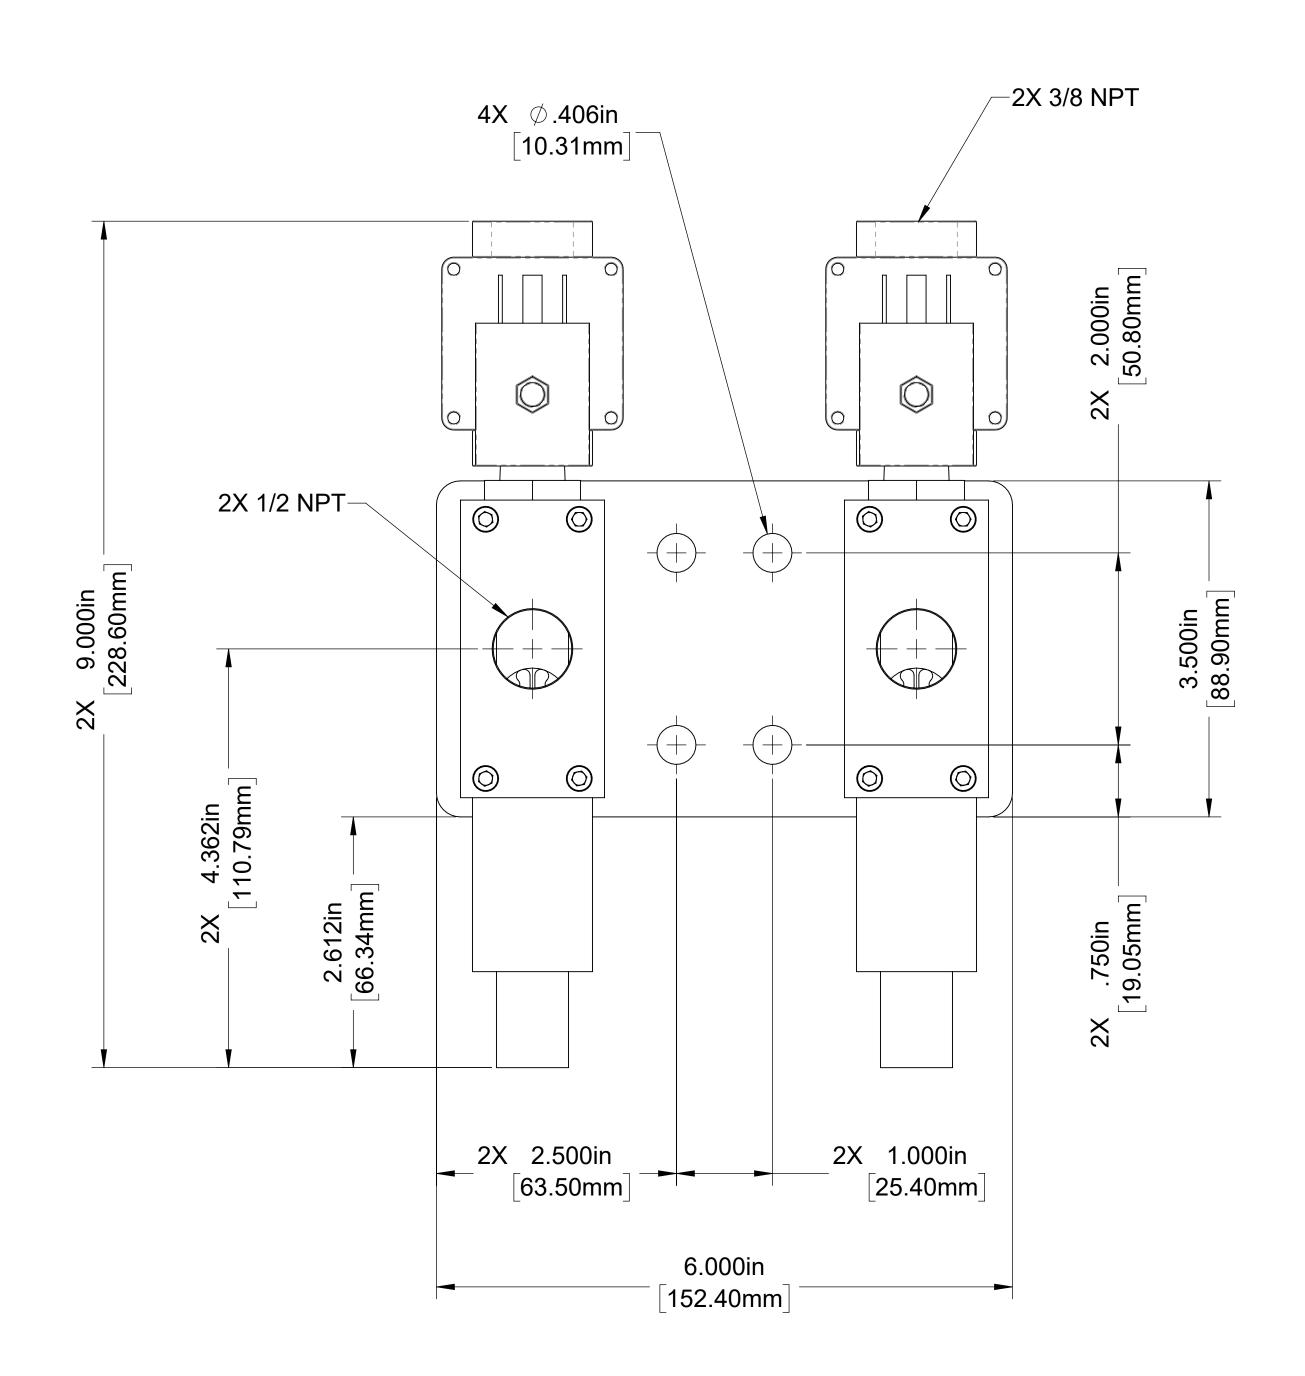

## **Venturis Air Primer Dimensional Drawings**

| Component           | Mounting                               | See Page      |                                      |
|---------------------|----------------------------------------|---------------|--------------------------------------|
|                     |                                        | Single Primer | <b>Dual Primers</b> (Industrial Use) |
| Venturis Air Primer | On the Transmission by Waterous        | 2             |                                      |
|                     | On the PTO by Waterous                 | 3             |                                      |
|                     | By the OEM                             | 4             | 5                                    |
| Panel Activation    |                                        | 6, 7          |                                      |
|                     | For Priming Valve Dimensions, see DPL8 | 32908         |                                      |

VAP Priming Valve

Single Primer

**Dual Primers** 

Air Primer Mounted by the OEM

Rocker Switch (Mounting Hardware Included)

Panel Activation

Page 6 of 7

Push-Button (Mounting Hardware Included)