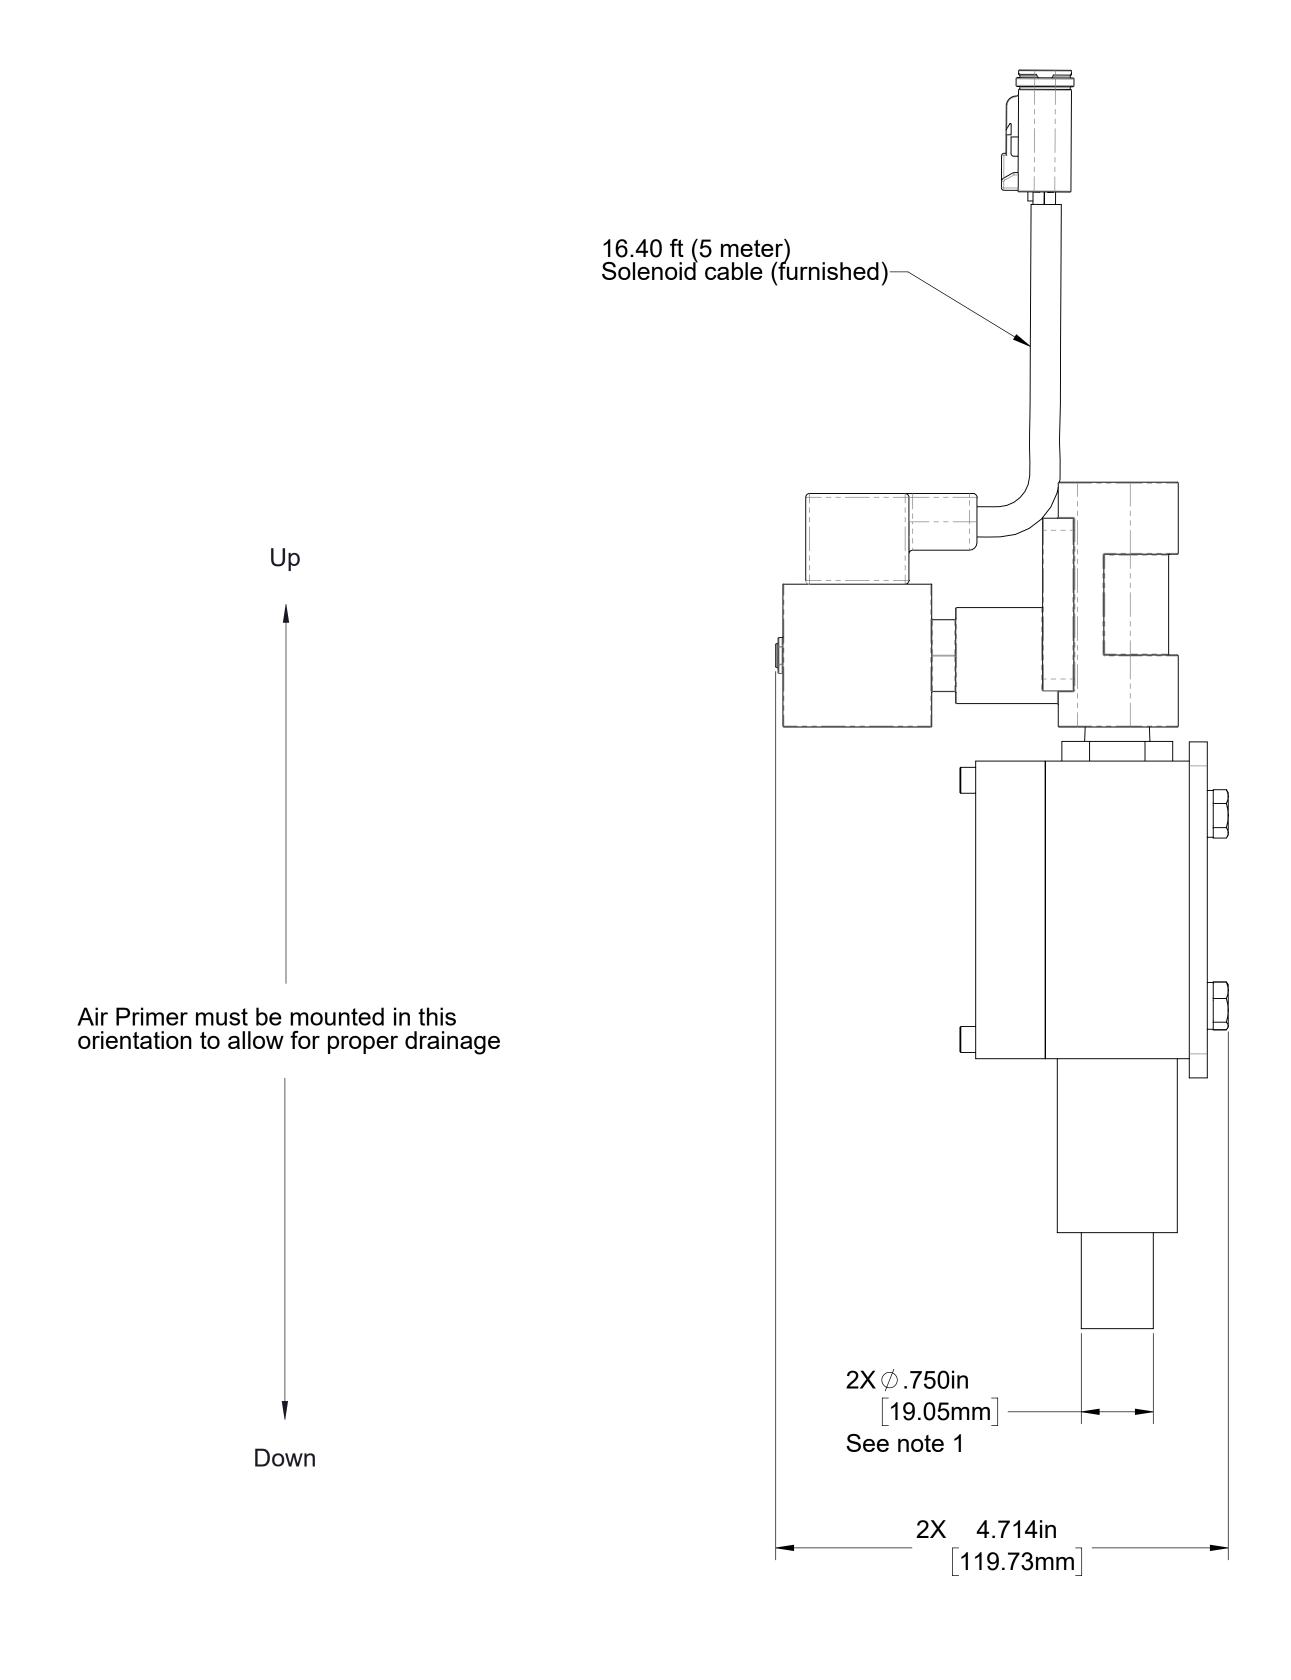

## **Venturis Air Primer Dimensional Drawings**

| Component           | Mounting                               | See Page      |                                      |
|---------------------|----------------------------------------|---------------|--------------------------------------|
|                     |                                        | Single Primer | <b>Dual Primers</b> (Industrial Use) |
| Venturis Air Primer | On the Transmission by Waterous        | 2             |                                      |
|                     | On the PTO by Waterous                 | 3             |                                      |
|                     | By the OEM                             | 4             | 5                                    |
| Panel Activation    |                                        | 6, 7          |                                      |
|                     | For Priming Valve Dimensions, see DPL8 | 32908         |                                      |

VAP Priming Valve

Single Primer

**Dual Primers** 

Air Primer Mounted by the OEM

Rocker Switch (Mounting Hardware Included)

Panel Activation

Page 6 of 7

Push-Button (Mounting Hardware Included)