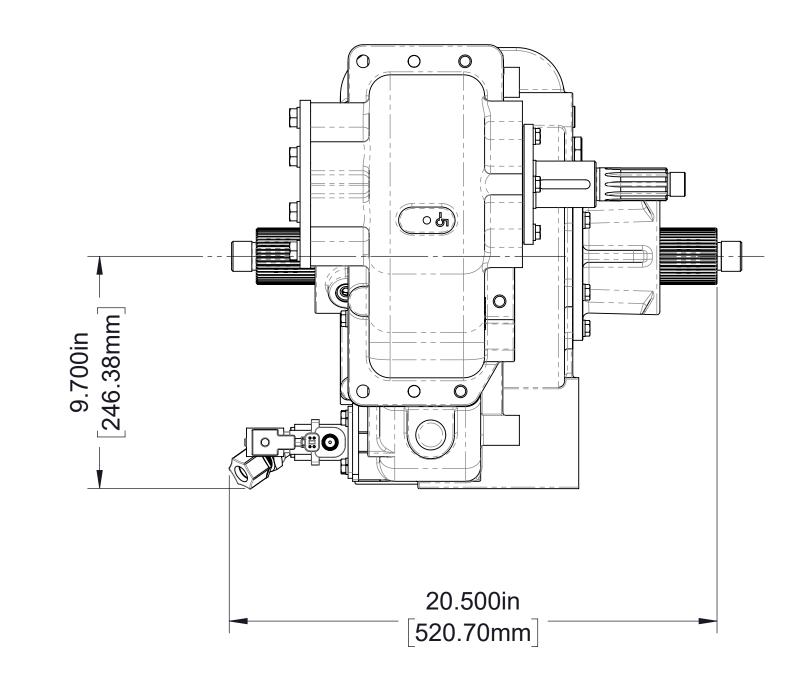

## **Venturis Air Primer Dimensional Drawings**

| Component           | Mounting                               | See Page      |                                      |
|---------------------|----------------------------------------|---------------|--------------------------------------|
|                     |                                        | Single Primer | <b>Dual Primers</b> (Industrial Use) |
| Venturis Air Primer | On the Transmission by Waterous        | 2             |                                      |
|                     | On the PTO by Waterous                 | 3             |                                      |
|                     | By the OEM                             | 4             | 5                                    |
| Panel Activation    |                                        | 6, 7          |                                      |
|                     | For Priming Valve Dimensions, see DPL8 | 32908         |                                      |