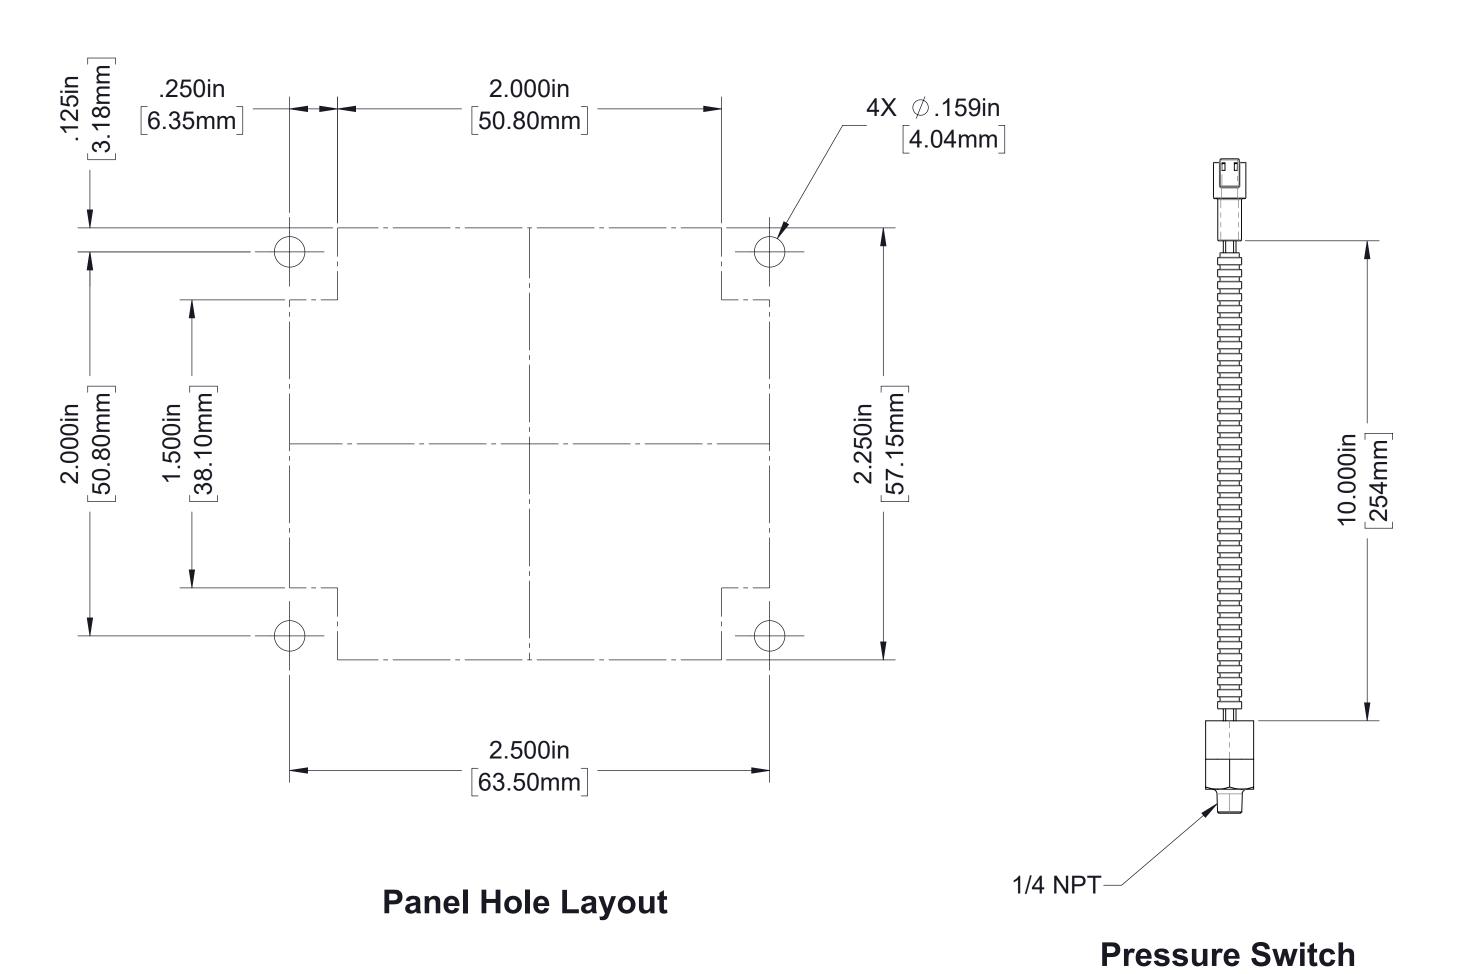

## **Venturis Air Primer Dimensional Drawings**

| Component           | Mounting                               | See Page      |                                      |
|---------------------|----------------------------------------|---------------|--------------------------------------|
|                     |                                        | Single Primer | <b>Dual Primers</b> (Industrial Use) |
| Venturis Air Primer | On the Transmission by Waterous        | 2             |                                      |
|                     | On the PTO by Waterous                 | 3             |                                      |
|                     | By the OEM                             | 4             | 5                                    |
| Panel Activation    |                                        | 6, 7          |                                      |
|                     | For Priming Valve Dimensions, see DPL8 | 32908         |                                      |

VAP Priming Valve

Single Primer

**Dual Primers** 

Air Primer Mounted by the OEM

Rocker Switch (Mounting Hardware Included)

Panel Activation

Page 6 of 7

Push-Button (Mounting Hardware Included)