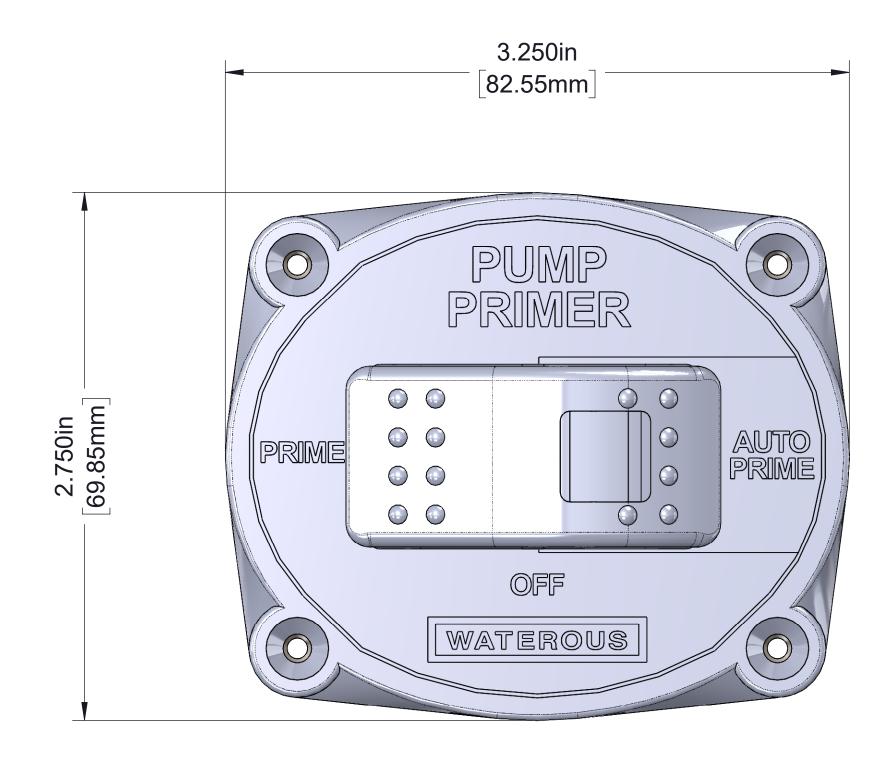

VAP Priming Valve

Single Primer

**Dual Primers** 

Air Primer Mounted by the OEM

Rocker Switch (Mounting Hardware Included)

Panel Activation

Page 6 of 7

Push-Button (Mounting Hardware Included)