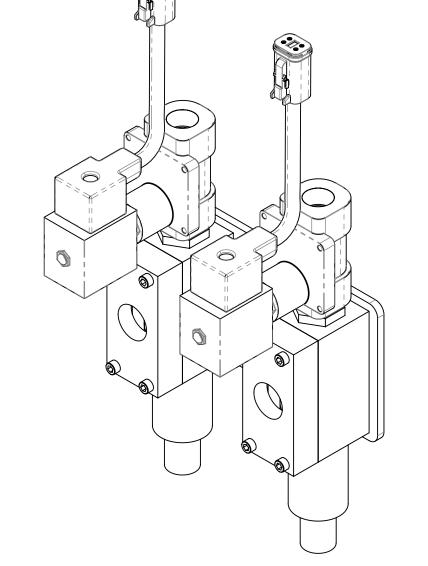

## **Venturis Air Primer Dimensional Drawings**

| Component           | Mounting                               | See Page      |                                      |
|---------------------|----------------------------------------|---------------|--------------------------------------|
|                     |                                        | Single Primer | <b>Dual Primers</b> (Industrial Use) |
| Venturis Air Primer | On the Transmission by Waterous        | 2             |                                      |
|                     | On the PTO by Waterous                 | 3             |                                      |
|                     | By the OEM                             | 4             | 5                                    |
| Panel Activation    |                                        | 6, 7          |                                      |
|                     | For Priming Valve Dimensions, see DPL8 | 32908         |                                      |

VAP Priming Valve

Single Primer

**Dual Primers** 

Air Primer Mounted by the OEM

Rocker Switch (Mounting Hardware Included)

Panel Activation

Page 6 of 7

Push-Button (Mounting Hardware Included)