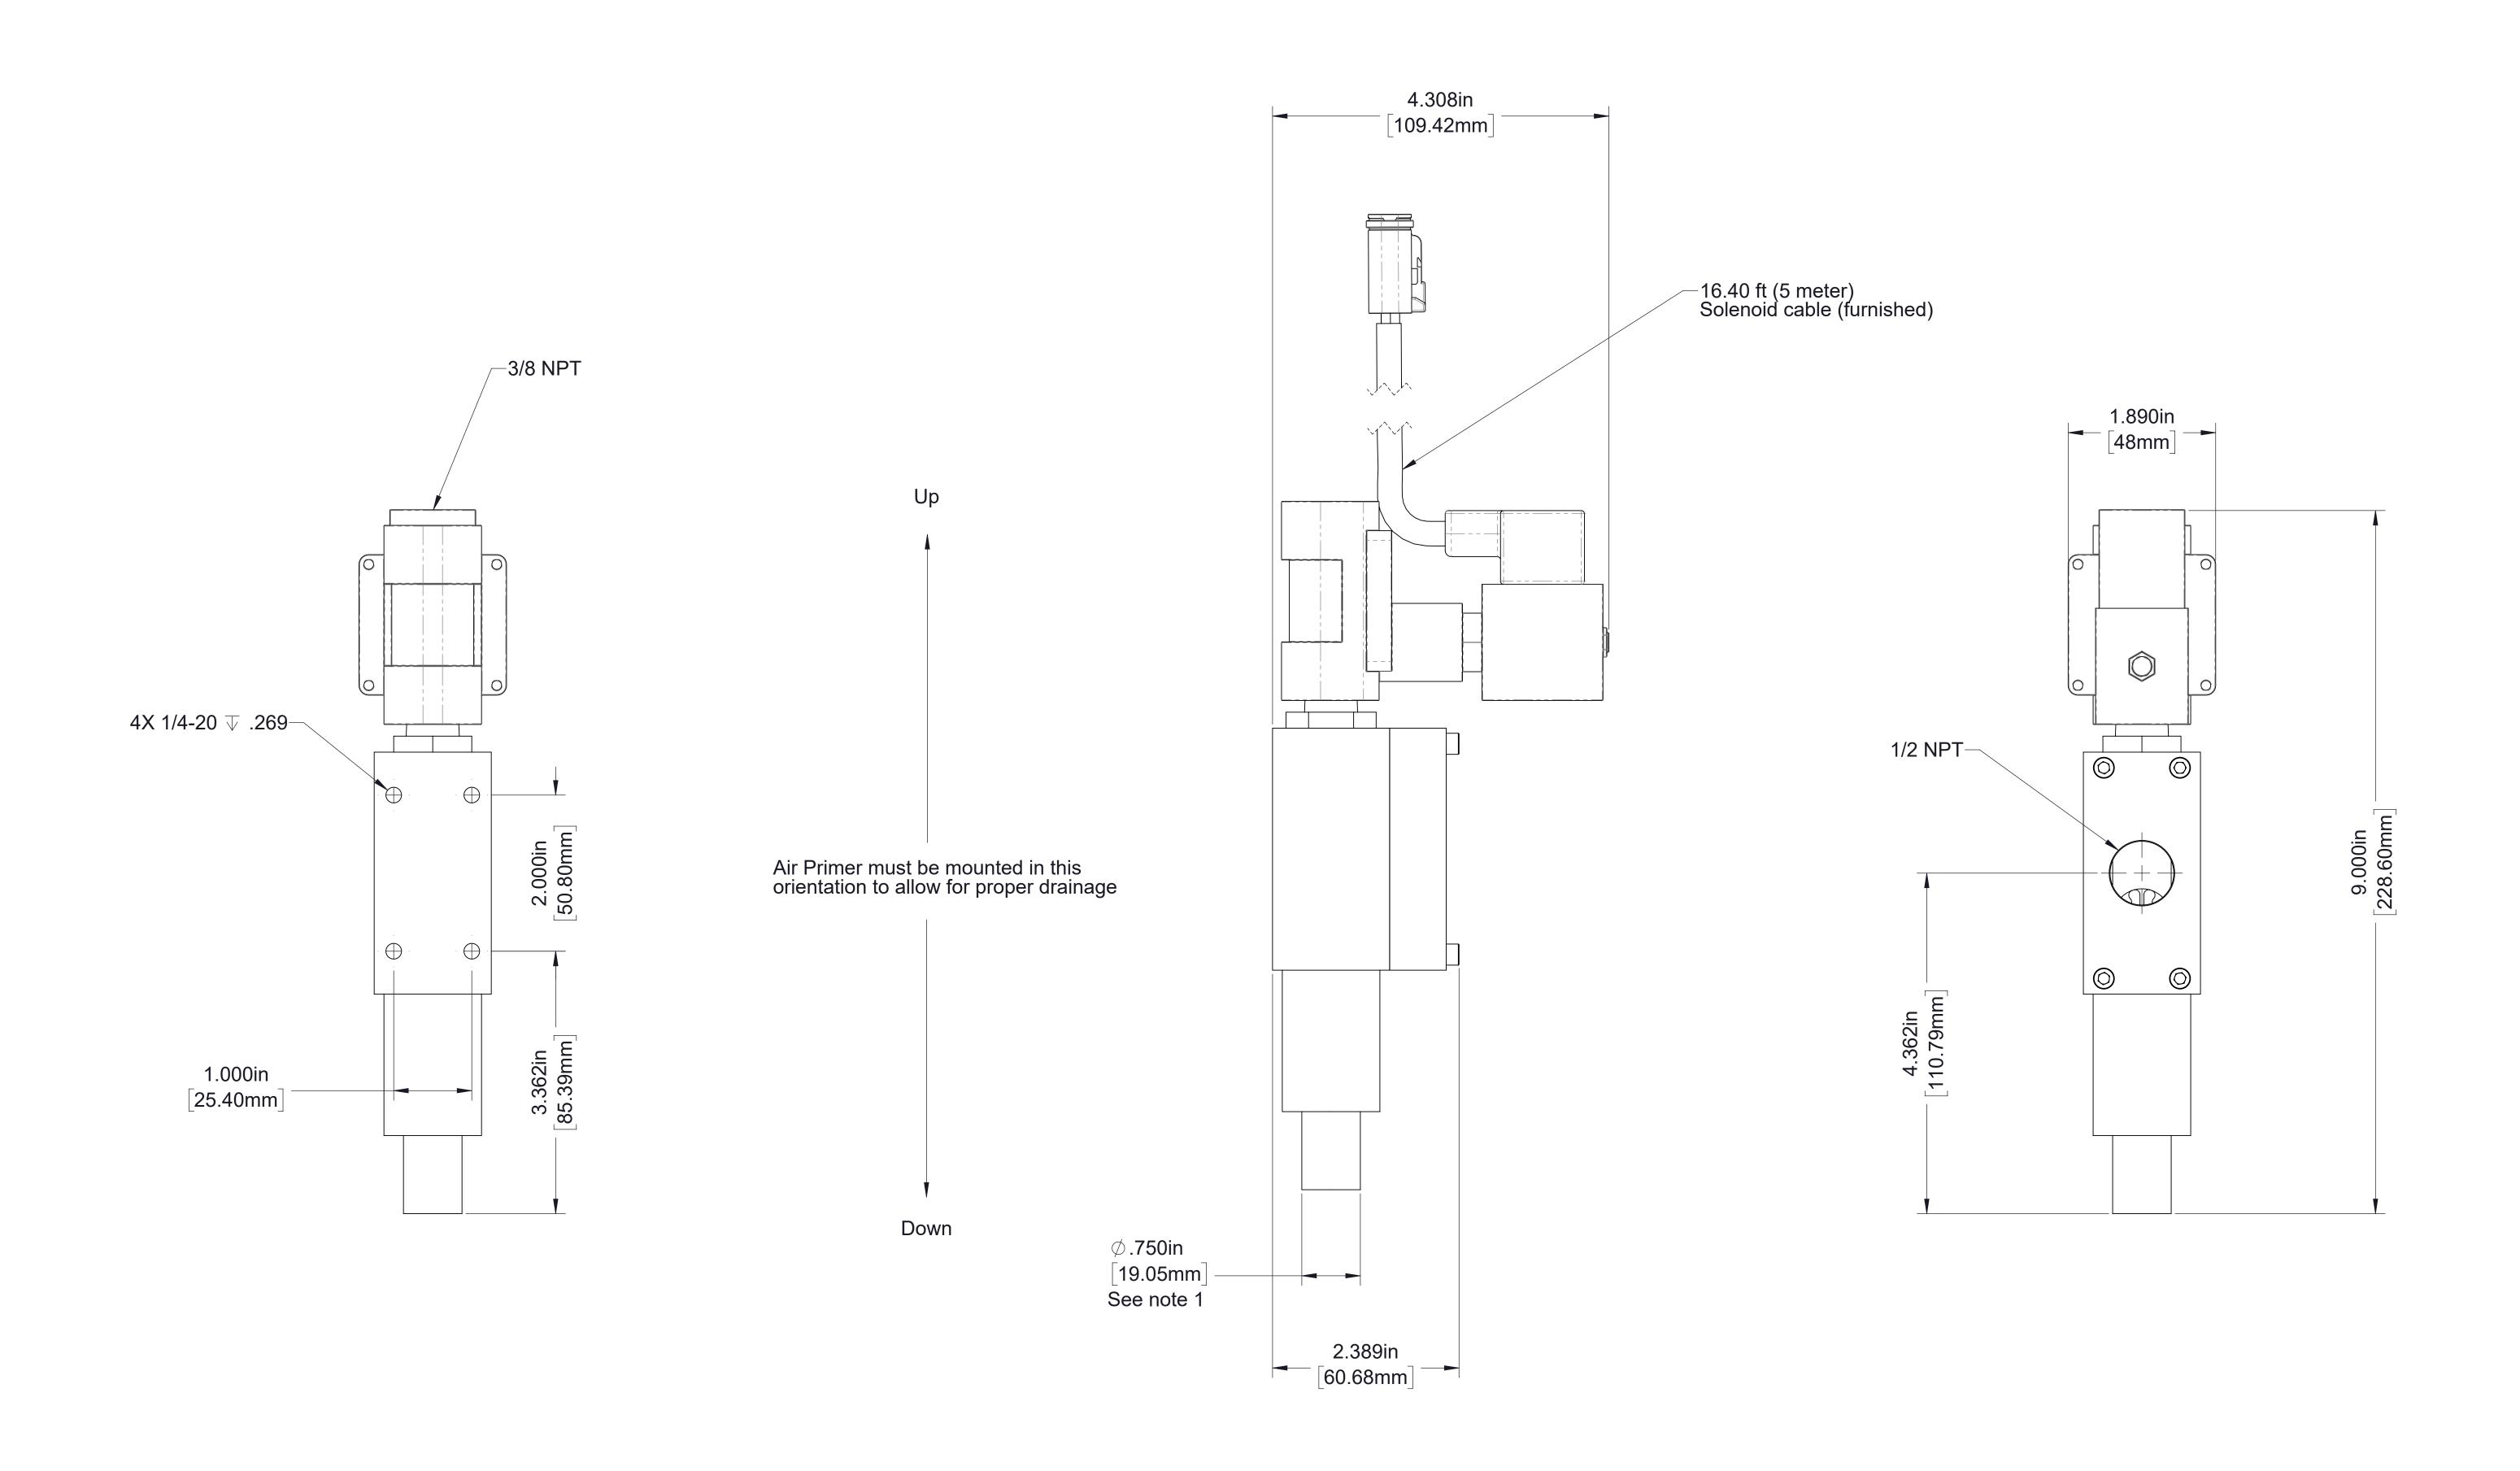

## **Venturis Air Primer Dimensional Drawings**

| Component           | Mounting                               | See Page      |                                      |
|---------------------|----------------------------------------|---------------|--------------------------------------|
|                     |                                        | Single Primer | <b>Dual Primers</b> (Industrial Use) |
| Venturis Air Primer | On the Transmission by Waterous        | 2             |                                      |
|                     | On the PTO by Waterous                 | 3             |                                      |
|                     | By the OEM                             | 4             | 5                                    |
| Panel Activation    |                                        | 6, 7          |                                      |
|                     | For Priming Valve Dimensions, see DPL8 | 32908         |                                      |