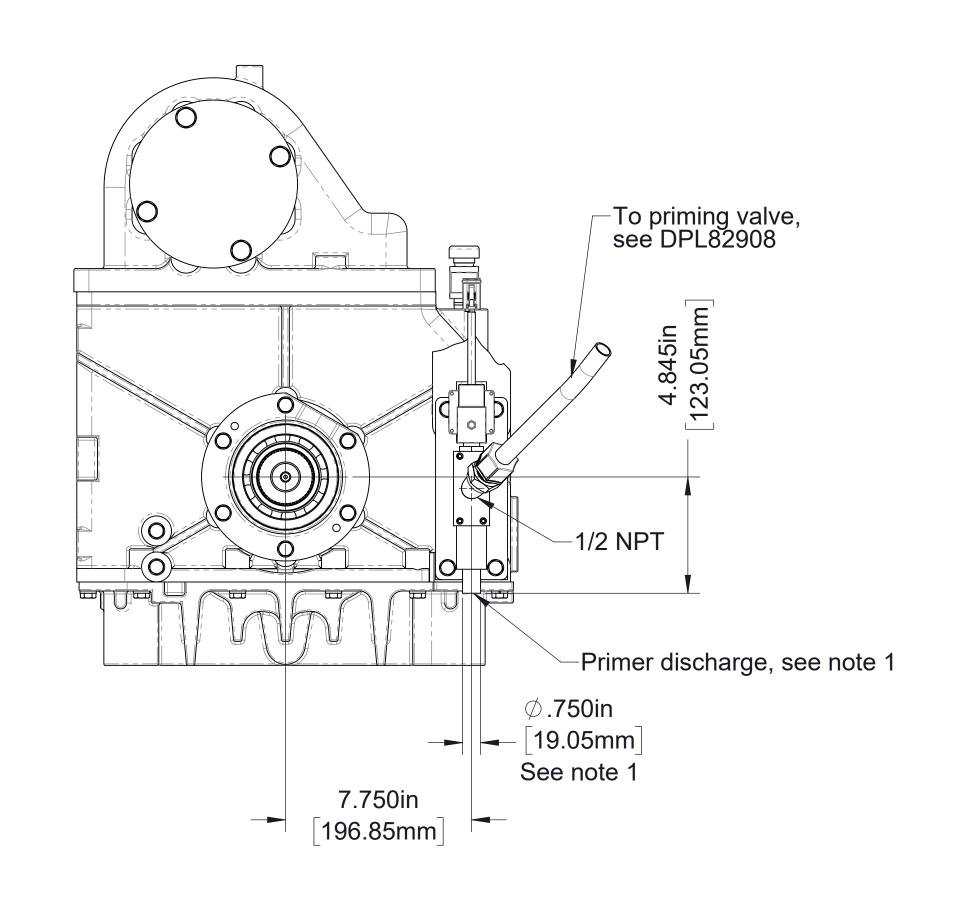

## **Venturis Air Primer Dimensional Drawings**

| Component           | Mounting                               | See Page      |                                      |
|---------------------|----------------------------------------|---------------|--------------------------------------|
|                     |                                        | Single Primer | <b>Dual Primers</b> (Industrial Use) |
| Venturis Air Primer | On the Transmission by Waterous        | 2             |                                      |
|                     | On the PTO by Waterous                 | 3             |                                      |
|                     | By the OEM                             | 4             | 5                                    |
| Panel Activation    |                                        | 6, 7          |                                      |
|                     | For Priming Valve Dimensions, see DPL8 | 32908         |                                      |