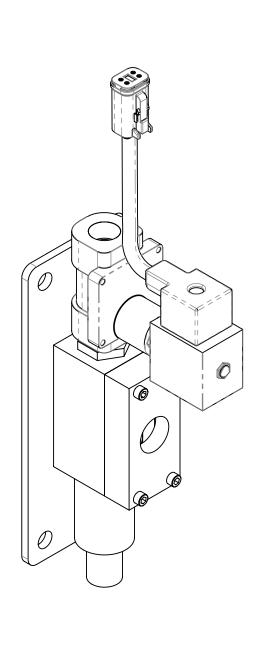

## **Venturis Air Primer Dimensional Drawings**

| Component           | Mounting                               | See Page      |                                      |
|---------------------|----------------------------------------|---------------|--------------------------------------|
|                     |                                        | Single Primer | <b>Dual Primers</b> (Industrial Use) |
| Venturis Air Primer | On the Transmission by Waterous        | 2             |                                      |
|                     | On the PTO by Waterous                 | 3             |                                      |
|                     | By the OEM                             | 4             | 5                                    |
| Panel Activation    |                                        | 6, 7          |                                      |
|                     | For Priming Valve Dimensions, see DPL8 | 32908         |                                      |

VAP Priming Valve

Single Primer

**Dual Primers** 

Air Primer Mounted by the OEM

Rocker Switch (Mounting Hardware Included)

Panel Activation

Page 6 of 7

Push-Button (Mounting Hardware Included)