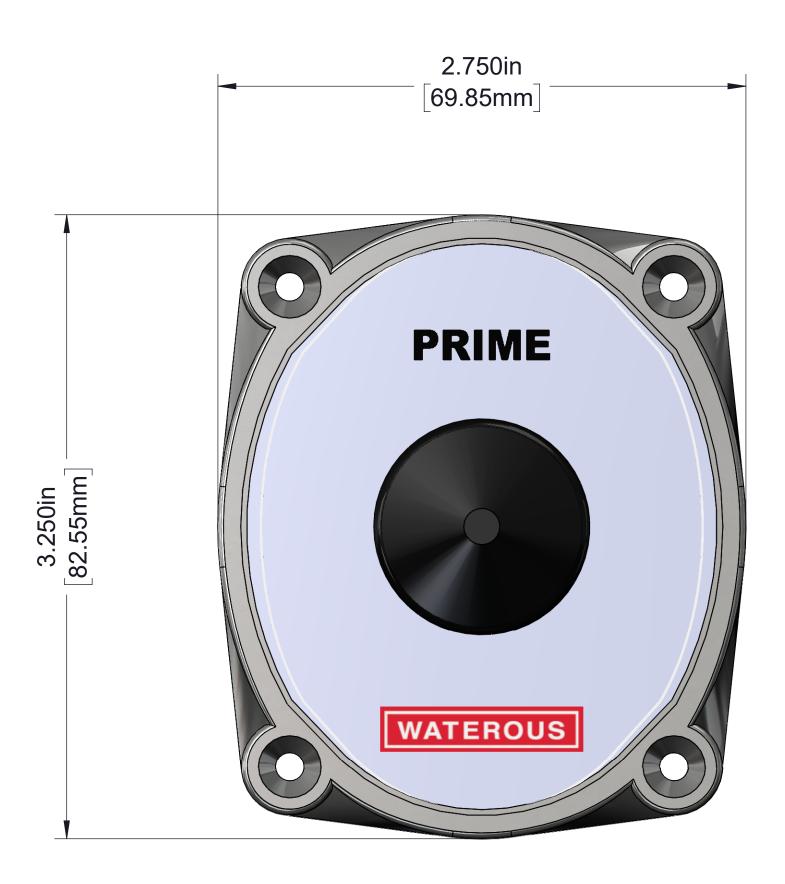

VAP Priming Valve

Single Primer

**Dual Primers** 

Air Primer Mounted by the OEM

Rocker Switch (Mounting Hardware Included)

Panel Activation

Page 6 of 7

Push-Button (Mounting Hardware Included)