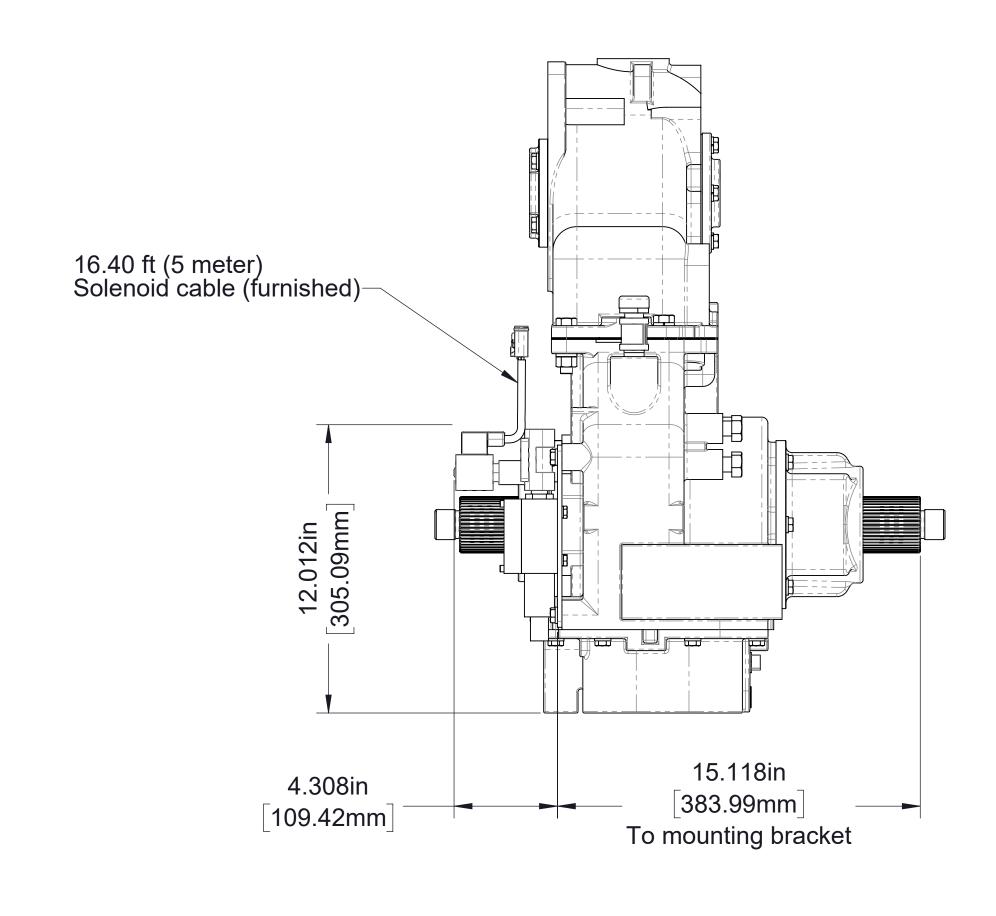

## **Venturis Air Primer Dimensional Drawings**

| Component           | Mounting                               | See Page      |                                      |
|---------------------|----------------------------------------|---------------|--------------------------------------|
|                     |                                        | Single Primer | <b>Dual Primers</b> (Industrial Use) |
| Venturis Air Primer | On the Transmission by Waterous        | 2             |                                      |
|                     | On the PTO by Waterous                 | 3             |                                      |
|                     | By the OEM                             | 4             | 5                                    |
| Panel Activation    |                                        | 6, 7          |                                      |
|                     | For Priming Valve Dimensions, see DPL8 | 32908         |                                      |