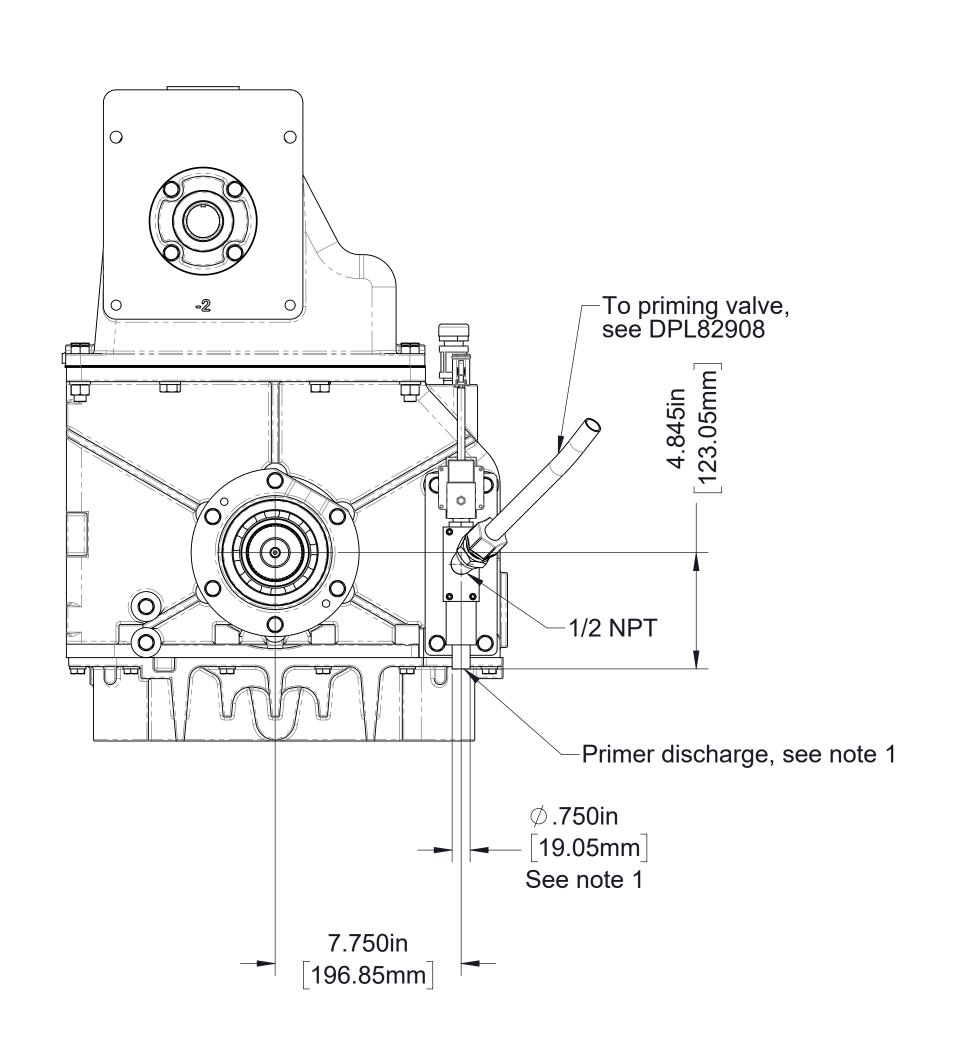

## **Venturis Air Primer Dimensional Drawings**

| Component           | Mounting                               | See Page      |                                      |
|---------------------|----------------------------------------|---------------|--------------------------------------|
|                     |                                        | Single Primer | <b>Dual Primers</b> (Industrial Use) |
| Venturis Air Primer | On the Transmission by Waterous        | 2             |                                      |
|                     | On the PTO by Waterous                 | 3             |                                      |
|                     | By the OEM                             | 4             | 5                                    |
| Panel Activation    |                                        | 6, 7          |                                      |
|                     | For Priming Valve Dimensions, see DPL8 | 32908         |                                      |