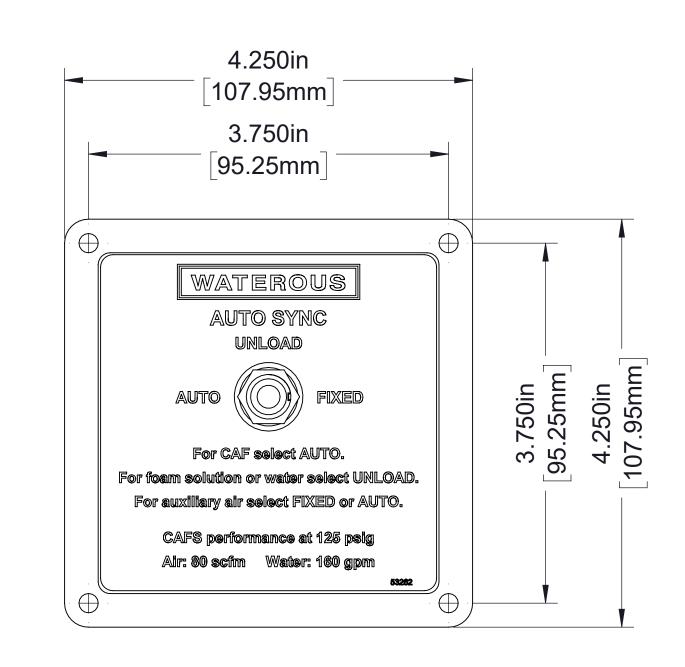

Air Filter

Oil Temperature Gauge (Wiring to sump temperature sender not furnished by Waterous)

Connect to electric auto sync solenoids—

15 Foot extension cable—

**Auto-Sync** 

•