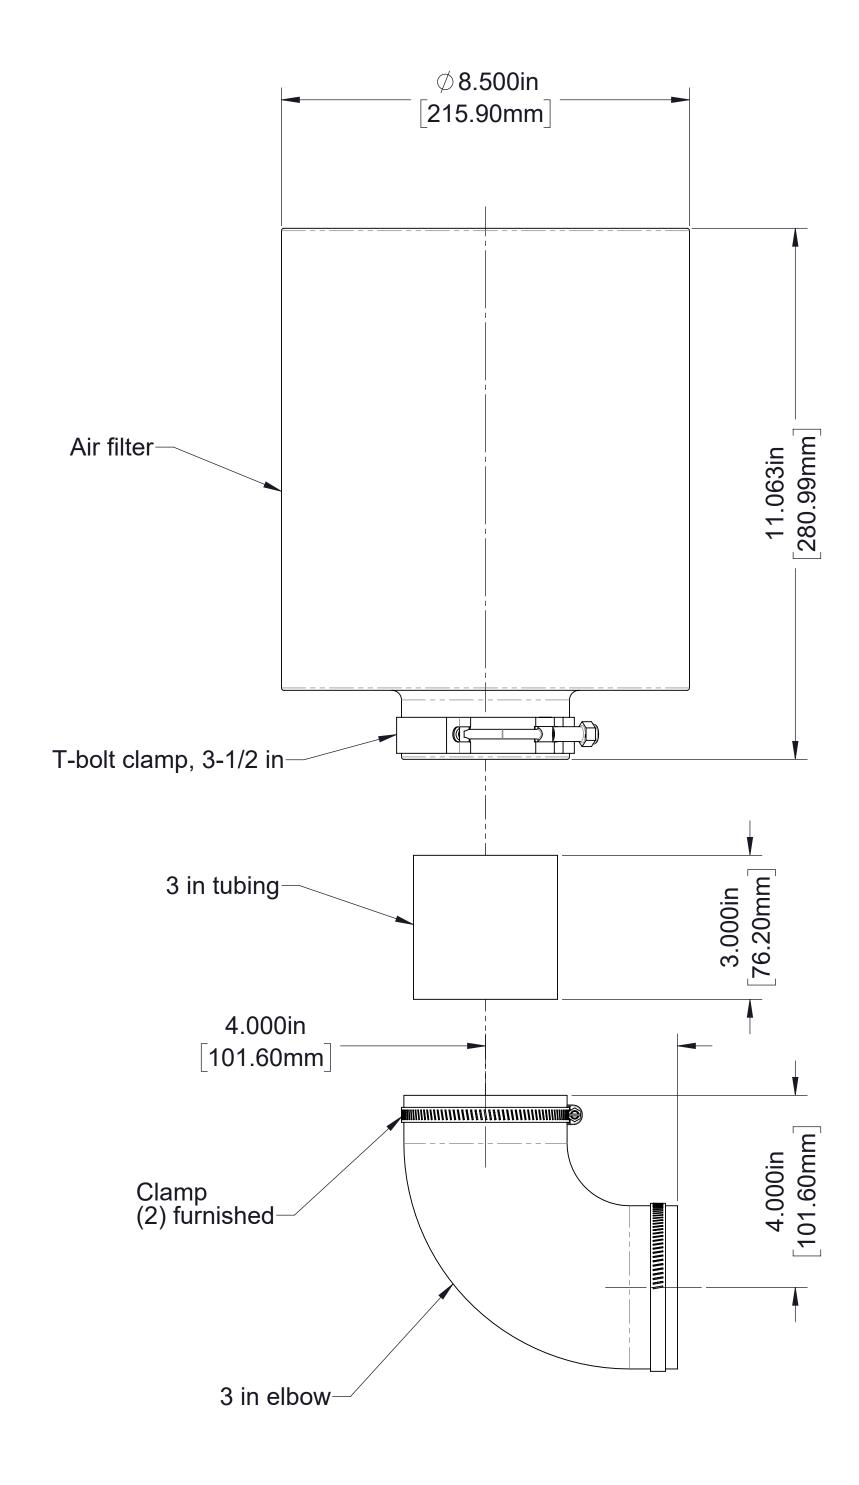

Air Filter

Oil Temperature Gauge (Wiring to sump temperature sender not furnished by Waterous)

Connect to electric auto sync solenoids—

15 Foot extension cable—

**Auto-Sync** 

•