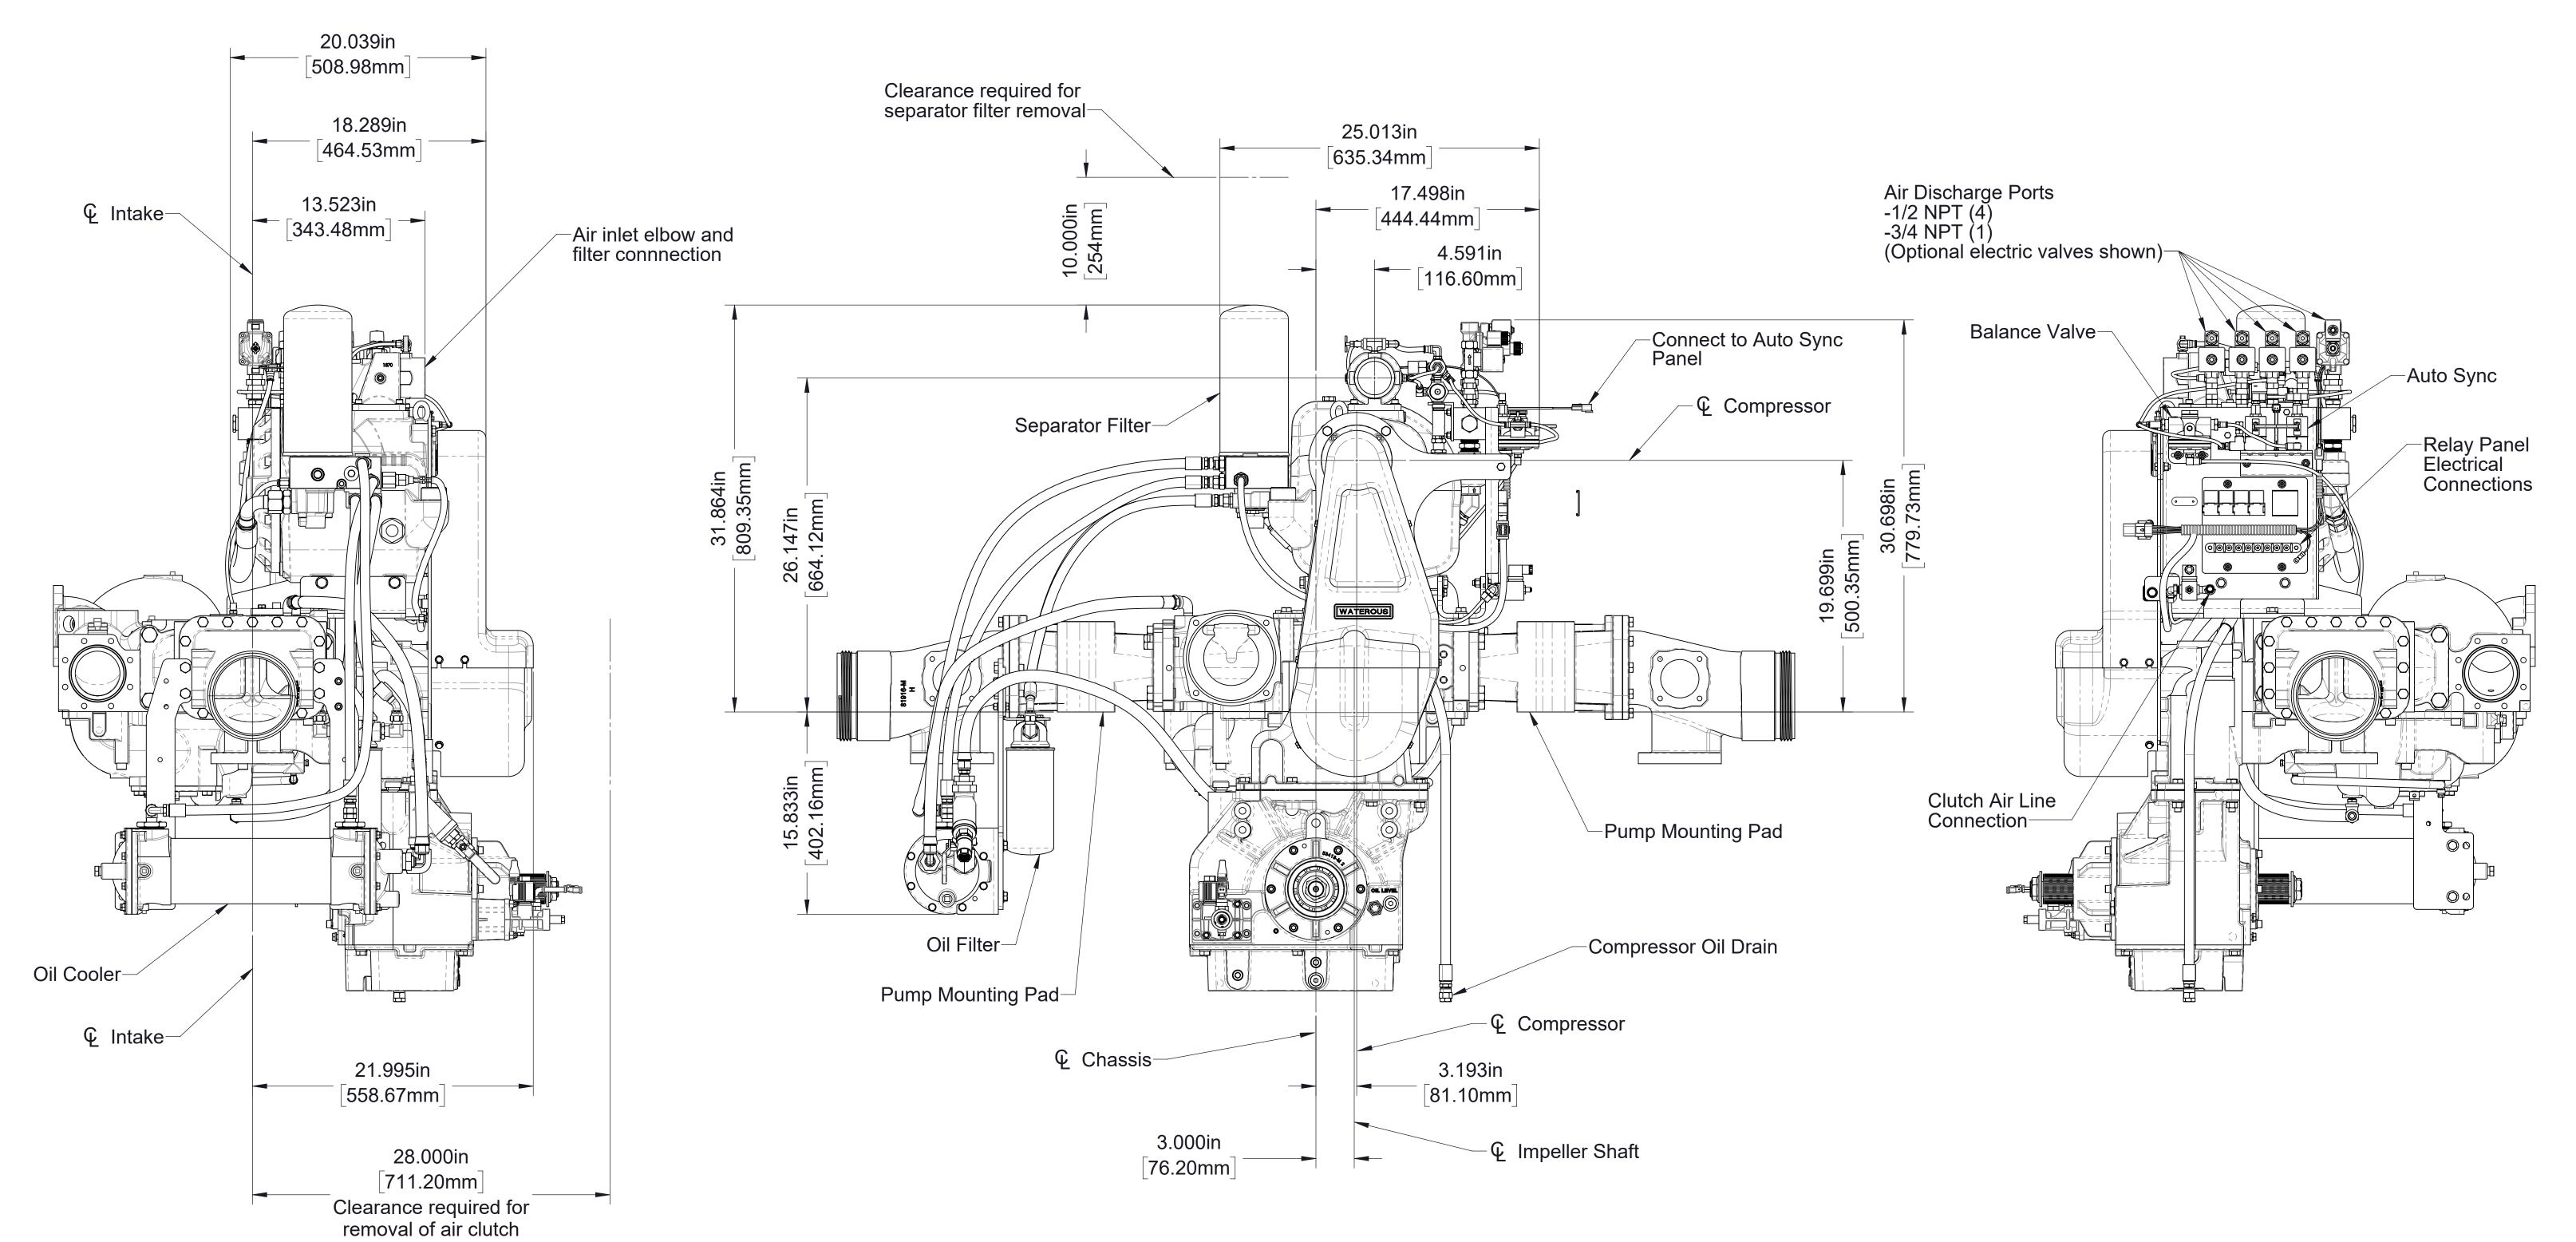

## Eclipse™ CAF System As used with CMU, CS, and CSU Pumps

|                                                          | Page            |
|----------------------------------------------------------|-----------------|
| Standard Components Mounted on Pump:                     |                 |
| Compressor (Encapsulated in Sump)                        | 2               |
| Oil Cooler                                               |                 |
| Oil Filter                                               |                 |
| Separator Filter                                         |                 |
| <ul> <li>Air Distribution Manifold and Valves</li> </ul> |                 |
| Auto-Sync                                                |                 |
| Standard Components Shipped Loose:                       |                 |
| Air Filter                                               | 3               |
| Oil Temperature Gauge                                    |                 |
| Panel Plates                                             | 4               |
| Auto-Sync (Panel Plate)                                  |                 |
| Optional Components:                                     |                 |
| CAF Discharge:                                           |                 |
| <ul> <li>Air Discharge Check Valve Kits</li> </ul>       | See DPL83477    |
| ICS Valves                                               | See DPL83478    |
| Static Mixers                                            | See DPL83603    |
| Foam Pump:                                               | •               |
| <ul> <li>Aquis 1.5, 3.0, or 6.0</li> </ul>               | See F-1031-2447 |