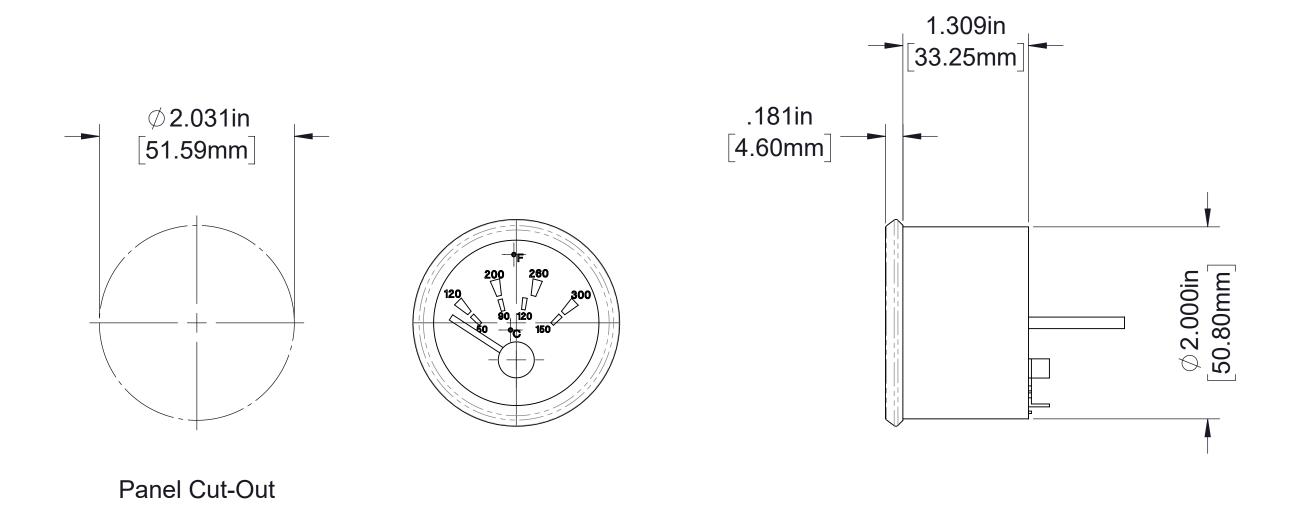

Air Filter

Oil Temperature Gauge (Wiring to sump temperature sender not furnished by Waterous)

Connect to electric auto sync solenoids—

15 Foot extension cable—

**Auto-Sync** 

•