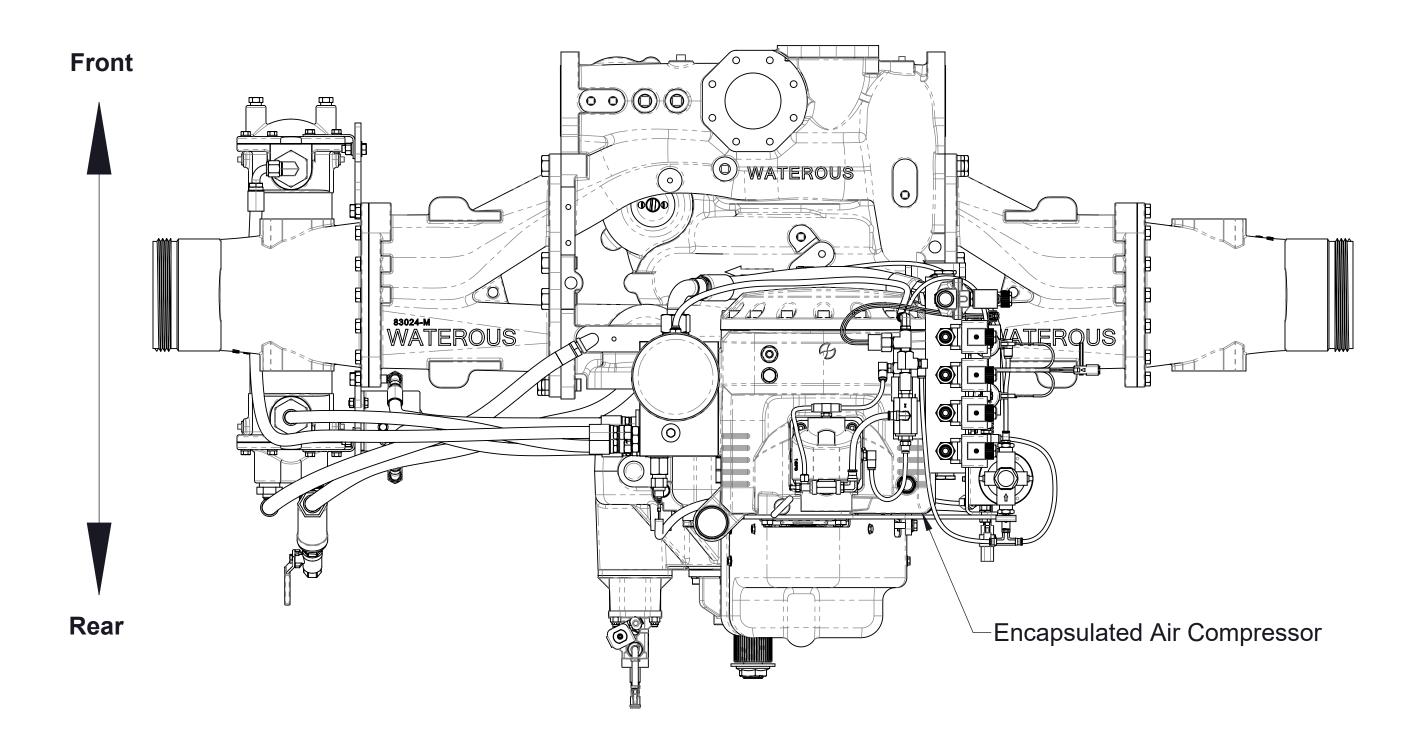

## Eclipse™ CAF System As used with CMU, CS, and CSU Pumps

|                                                          | Page            |
|----------------------------------------------------------|-----------------|
| Standard Components Mounted on Pump:                     |                 |
| Compressor (Encapsulated in Sump)                        | 2               |
| Oil Cooler                                               |                 |
| Oil Filter                                               |                 |
| Separator Filter                                         |                 |
| <ul> <li>Air Distribution Manifold and Valves</li> </ul> |                 |
| Auto-Sync                                                |                 |
| Standard Components Shipped Loose:                       |                 |
| Air Filter                                               | 3               |
| Oil Temperature Gauge                                    |                 |
| Panel Plates                                             | 4               |
| Auto-Sync (Panel Plate)                                  |                 |
| Optional Components:                                     |                 |
| CAF Discharge:                                           |                 |
| <ul> <li>Air Discharge Check Valve Kits</li> </ul>       | See DPL83477    |
| ICS Valves                                               | See DPL83478    |
| Static Mixers                                            | See DPL83603    |
| Foam Pump:                                               | •               |
| <ul> <li>Aquis 1.5, 3.0, or 6.0</li> </ul>               | See F-1031-2447 |