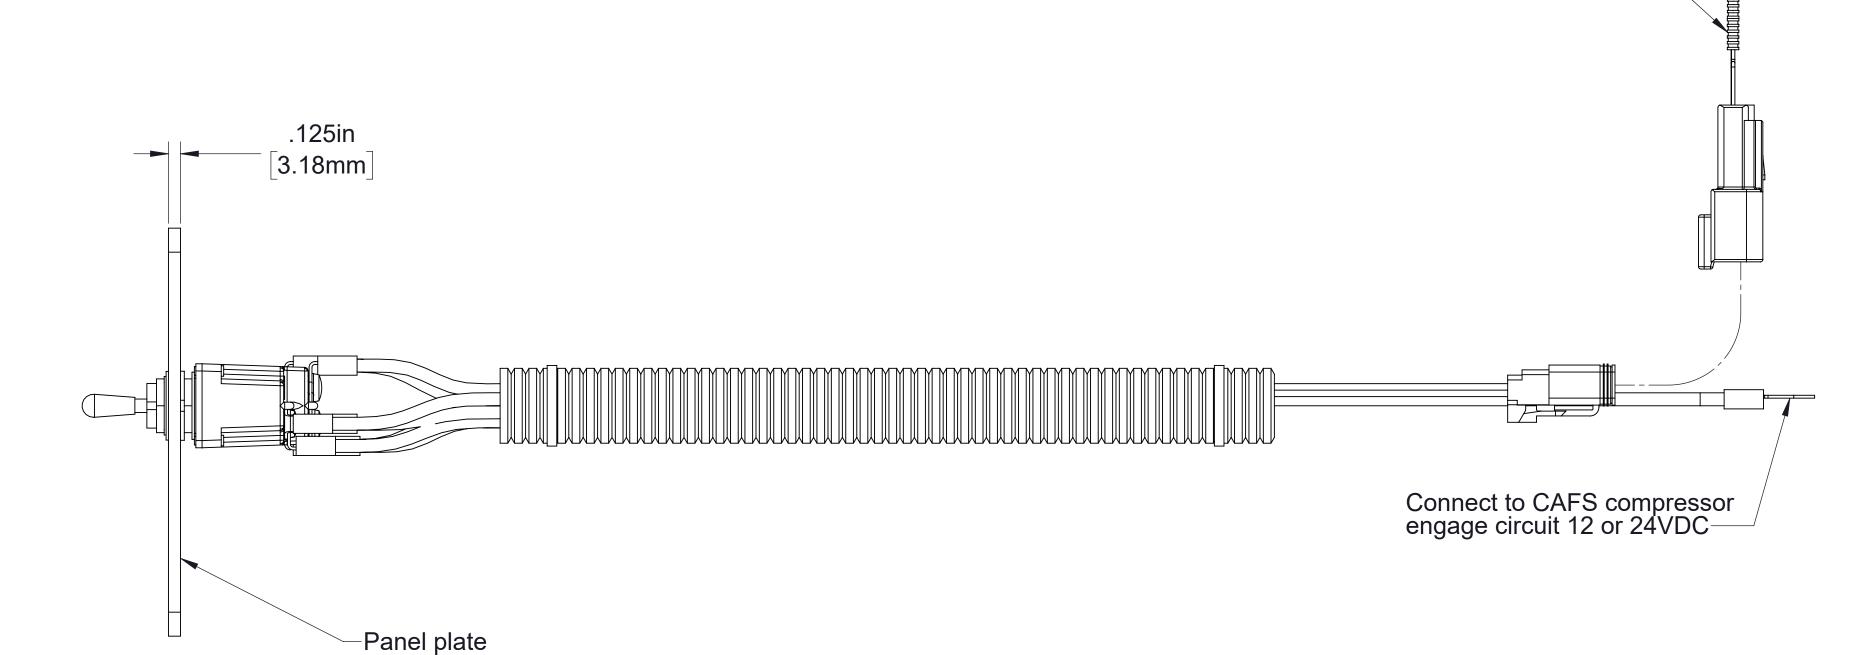

Air Filter

Oil Temperature Gauge (Wiring to sump temperature sender not furnished by Waterous)

Connect to electric auto sync solenoids—

15 Foot extension cable—

**Auto-Sync** 

•