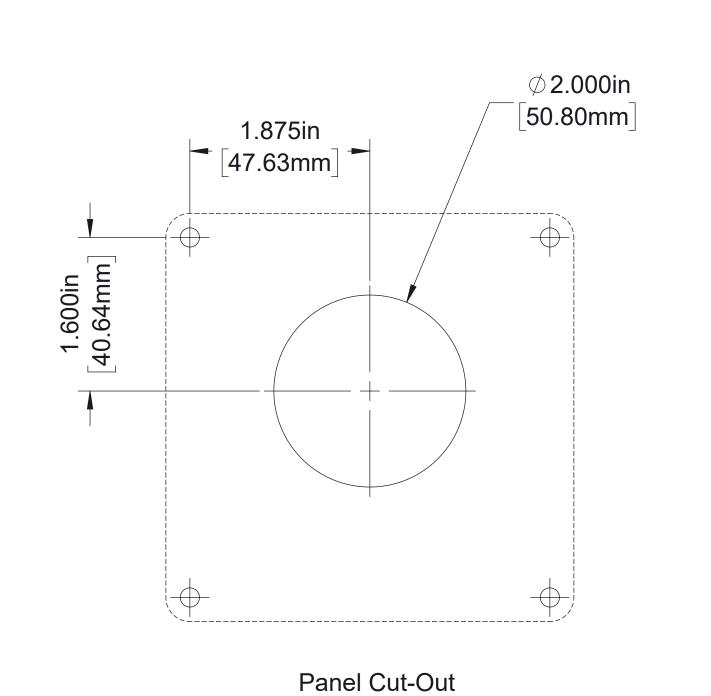

Air Filter

Oil Temperature Gauge (Wiring to sump temperature sender not furnished by Waterous)

Connect to electric auto sync solenoids—

15 Foot extension cable—

**Auto-Sync** 

•