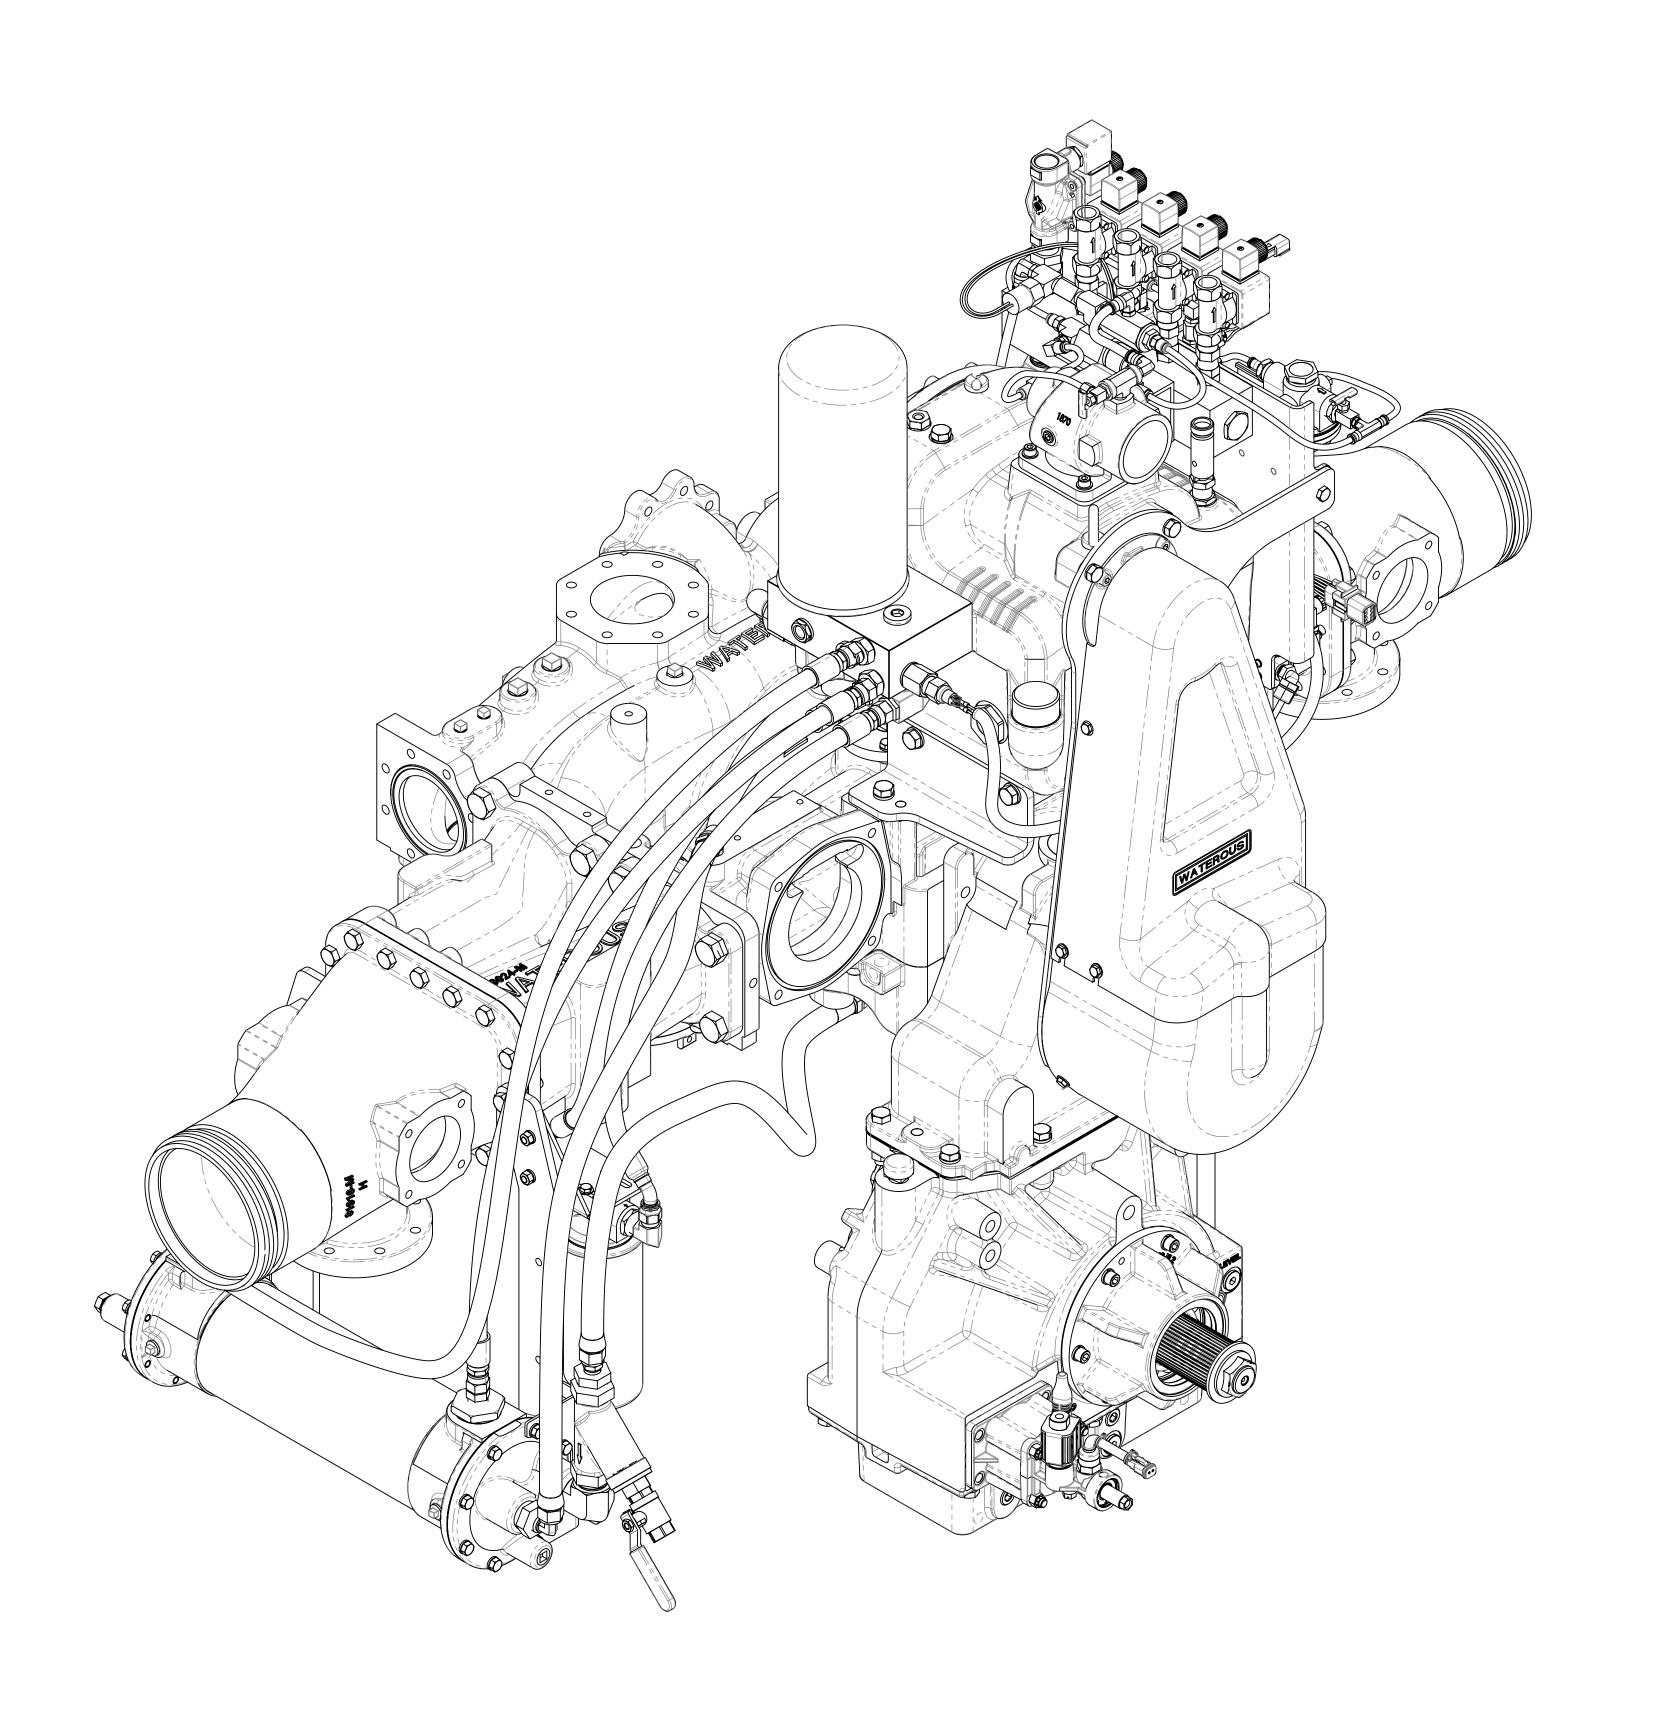

## Eclipse™ CAF System As used with CMU, CS, and CSU Pumps

|                                                          | Page            |
|----------------------------------------------------------|-----------------|
| Standard Components Mounted on Pump:                     |                 |
| Compressor (Encapsulated in Sump)                        | 2               |
| Oil Cooler                                               |                 |
| Oil Filter                                               |                 |
| Separator Filter                                         |                 |
| <ul> <li>Air Distribution Manifold and Valves</li> </ul> |                 |
| Auto-Sync                                                |                 |
| Standard Components Shipped Loose:                       |                 |
| Air Filter                                               | 3               |
| Oil Temperature Gauge                                    |                 |
| Panel Plates                                             | 4               |
| Auto-Sync (Panel Plate)                                  |                 |
| Optional Components:                                     |                 |
| CAF Discharge:                                           |                 |
| <ul> <li>Air Discharge Check Valve Kits</li> </ul>       | See DPL83477    |
| ICS Valves                                               | See DPL83478    |
| Static Mixers                                            | See DPL83603    |
| Foam Pump:                                               | •               |
| <ul> <li>Aquis 1.5, 3.0, or 6.0</li> </ul>               | See F-1031-2447 |