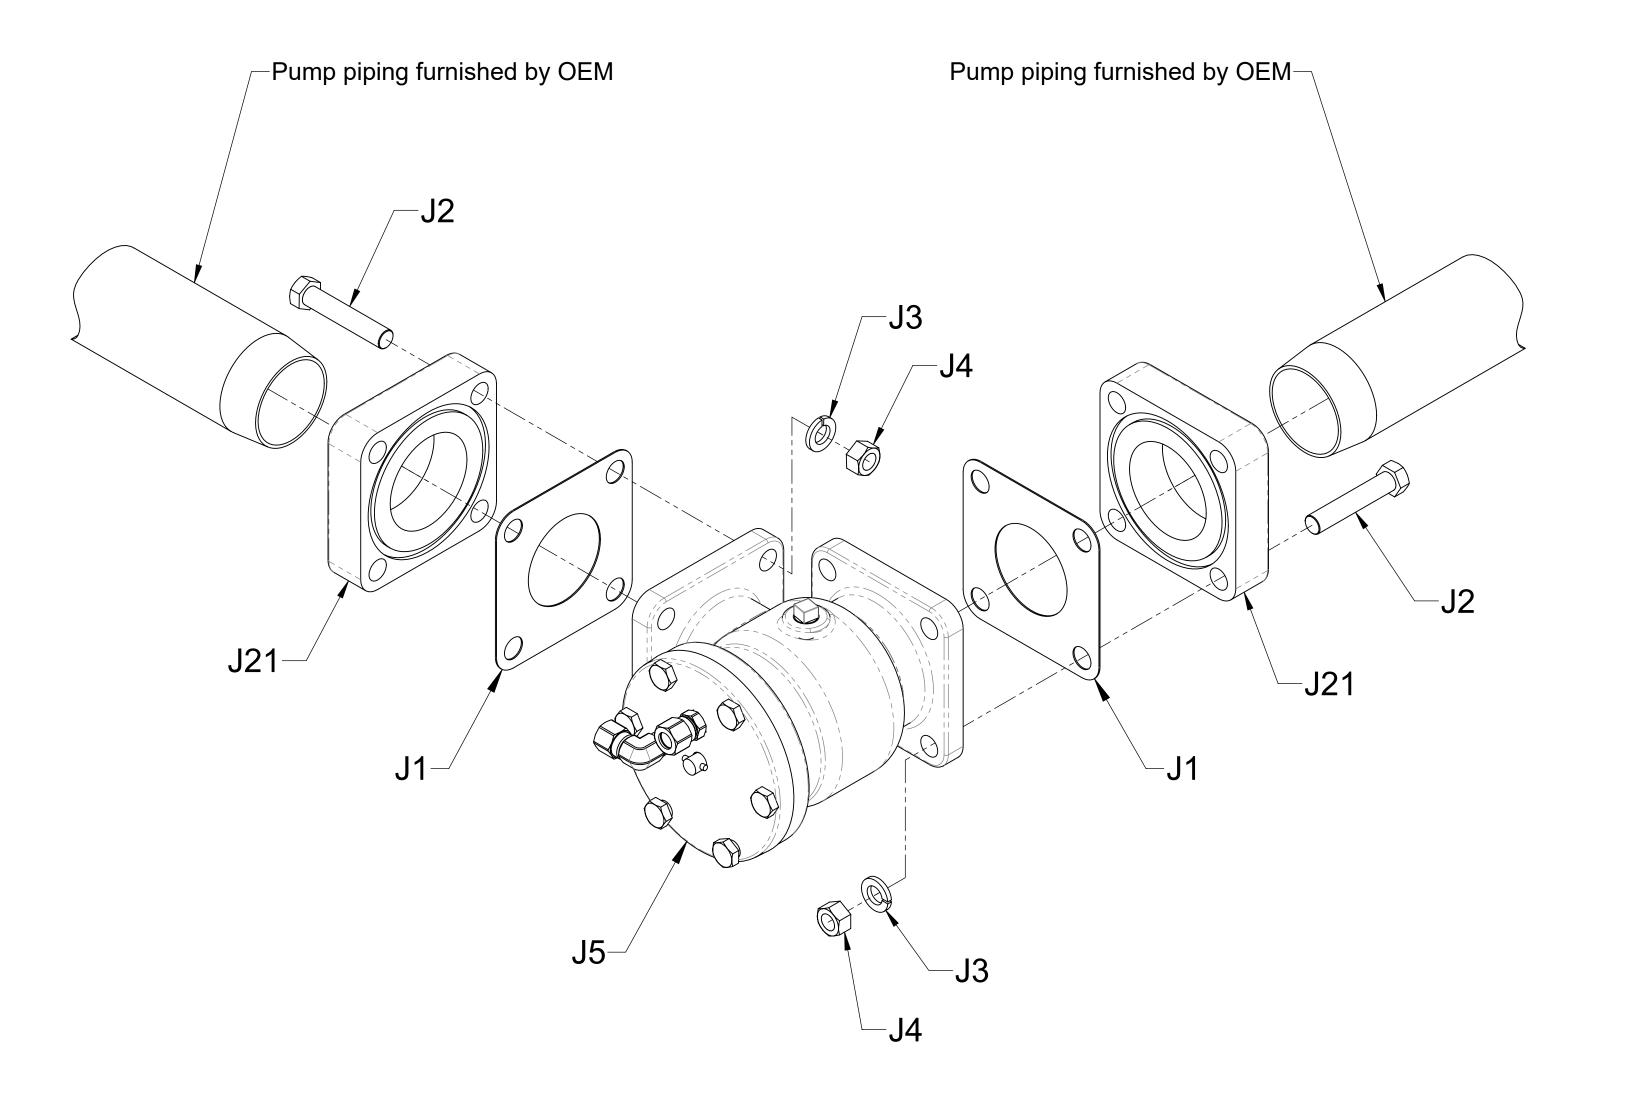

| Ref No. | Description                                                                                  |
|---------|----------------------------------------------------------------------------------------------|
| J1      | Gasket-Relief Valve                                                                          |
| J2      | Screw-Hex Hd, 7/16-20 x 2 in or 2-1/4 in                                                     |
| J3      | Washer-Lock, 7/16 in                                                                         |
| J4      | Nut-Hex, 7/16-20                                                                             |
| J5      | Relief Valve Assembly, Indicating or Non-Indicating (See Separate Parts List for Components) |
| J21     | Flange-Tapped, 2 NPT                                                                         |
| J22     | O-Ring, 3-1/4 x 3-1/2 in                                                                     |