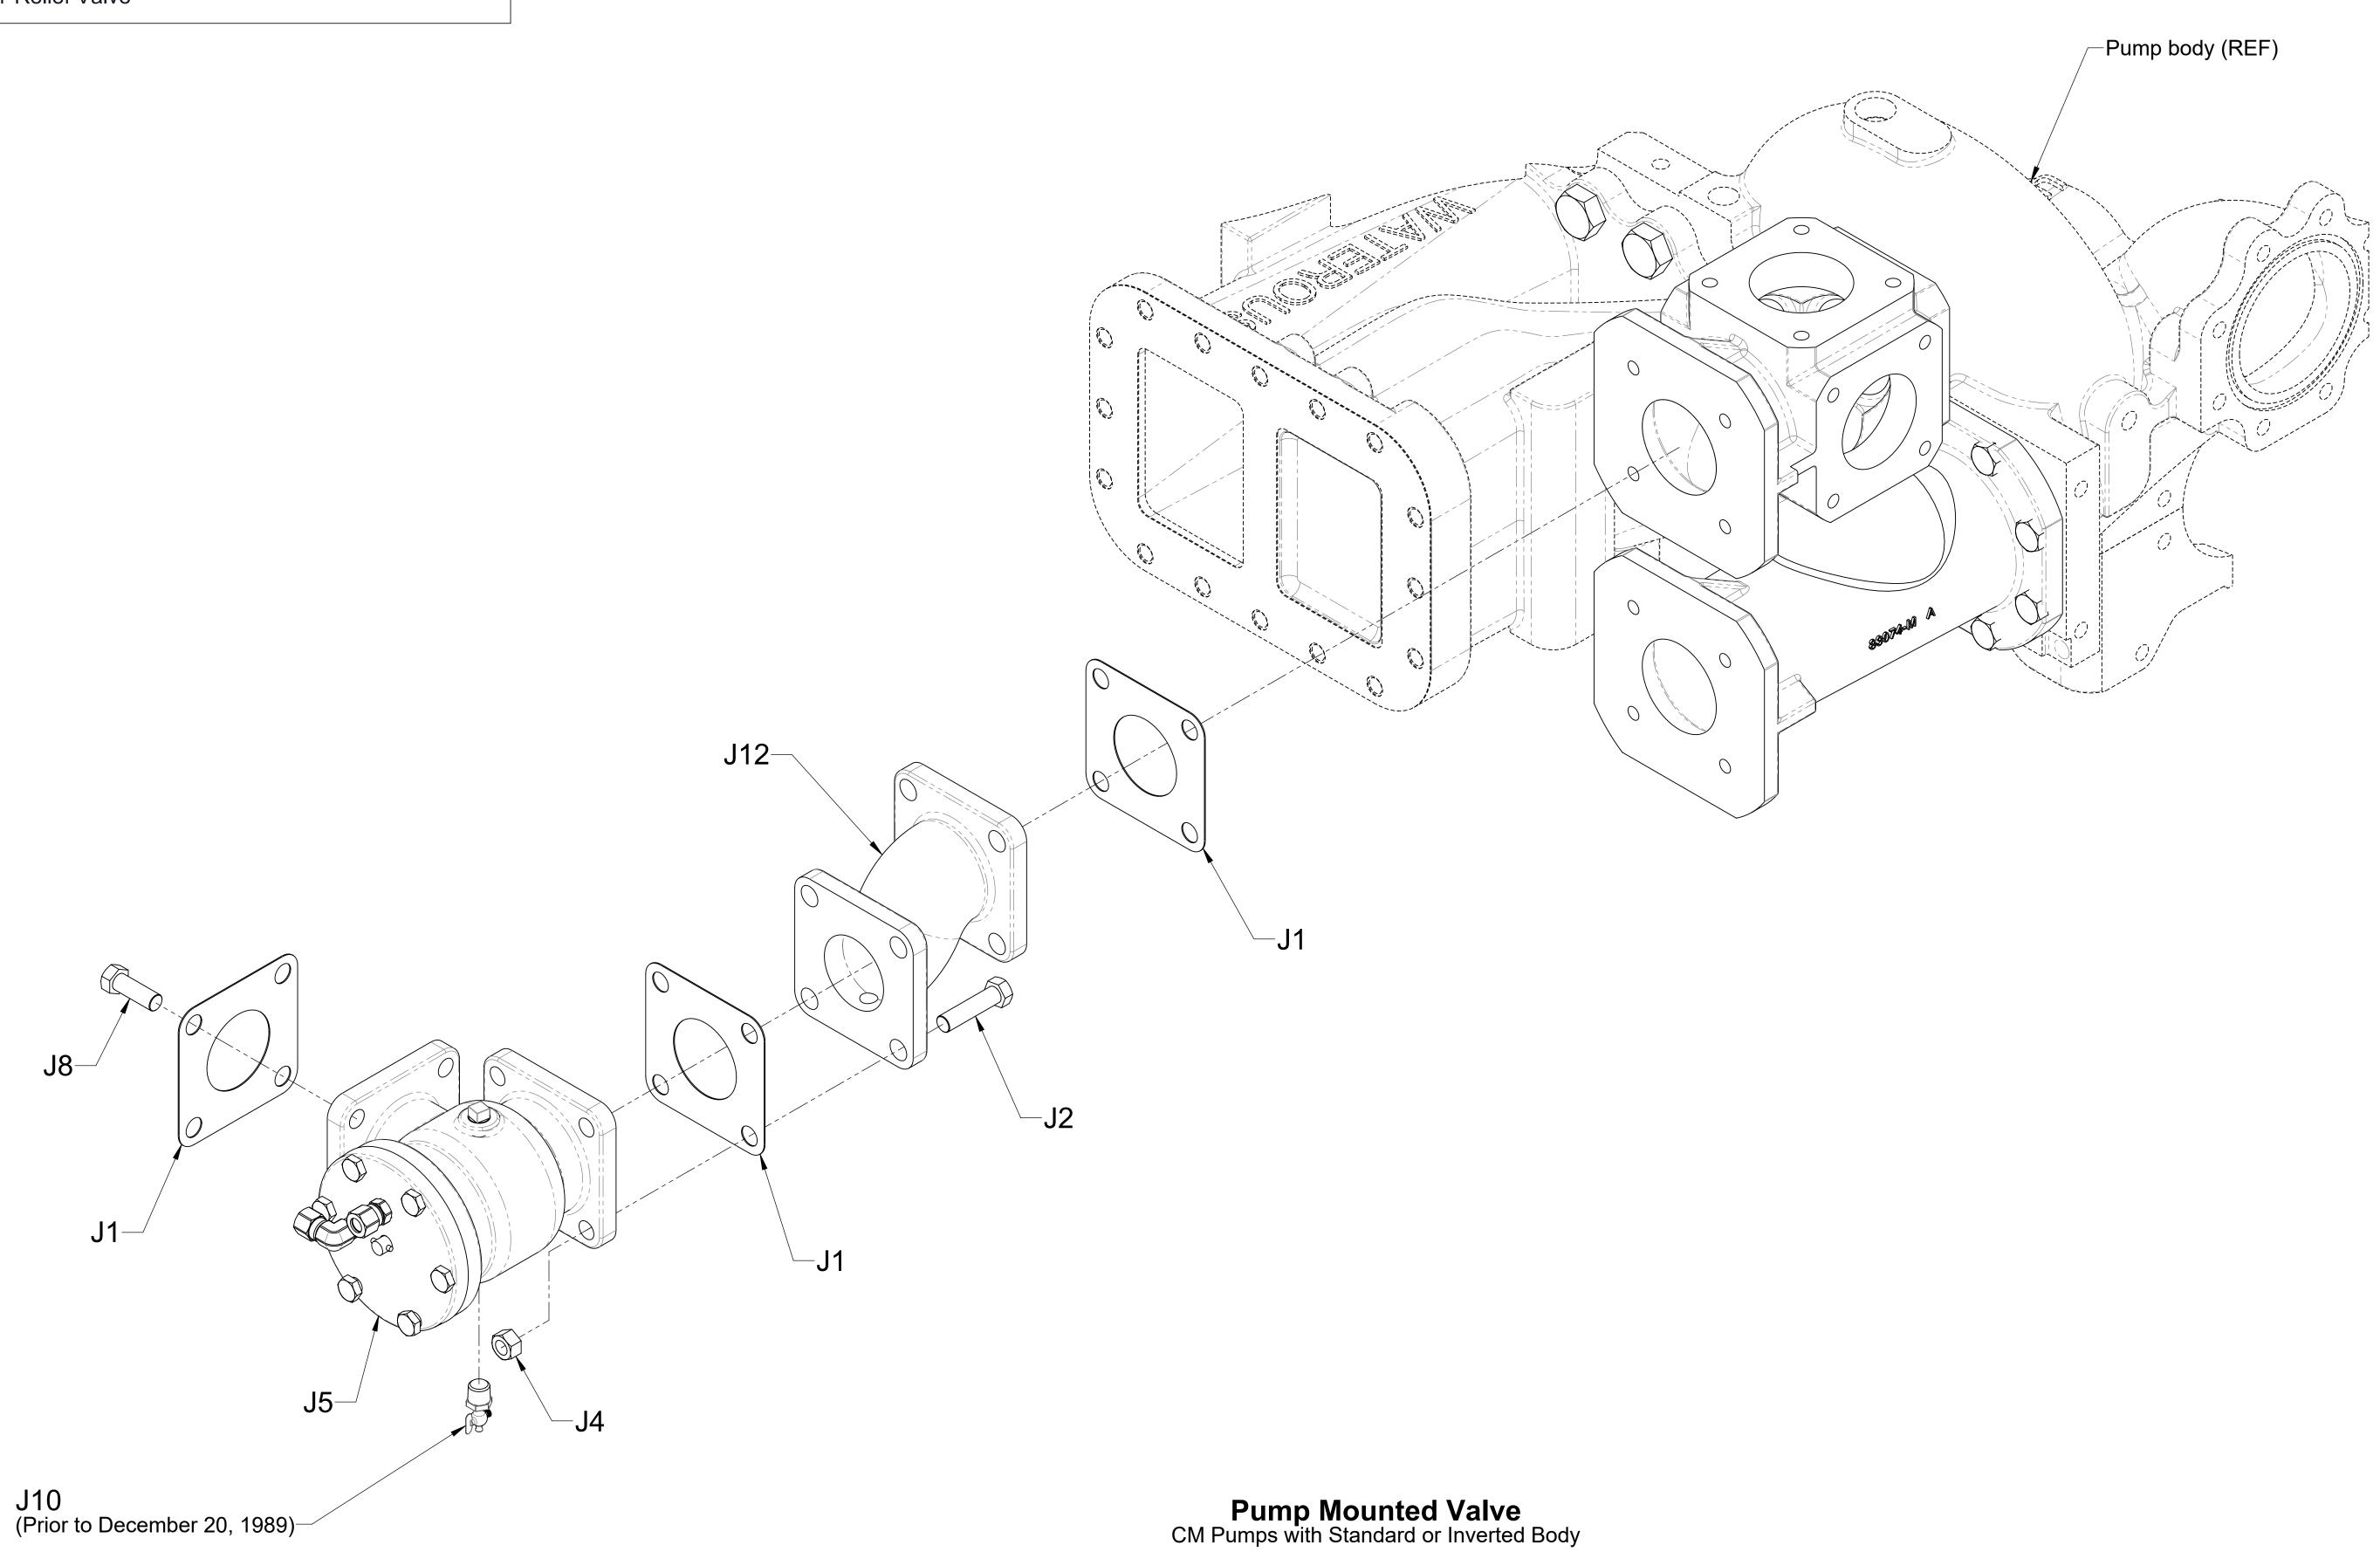

Flanges Sealed with Gaskets (Prior to September 28, 2009)

Flanges Sealed with O-Rings (After September 28, 2009)

| Ref No. | Description                                                                                  |
|---------|----------------------------------------------------------------------------------------------|
| J1      | Gasket-Relief Valve                                                                          |
| J2      | Screw-Hex Hd, 7/16-20 x 1-3/4 in or 2 in                                                     |
| J4      | Nut-Hex, 7/16-20                                                                             |
| J5      | Relief Valve Assembly, Indicating or Non-Indicating (See Separate Parts List for Components) |
| J8      | Screw-Hex Hd, 7/16-14 x 1-1/4 in                                                             |
| J10     | Cock-Drain (Prior to December 20, 1989)                                                      |
| J12     | Adapter-Relief Valve                                                                         |