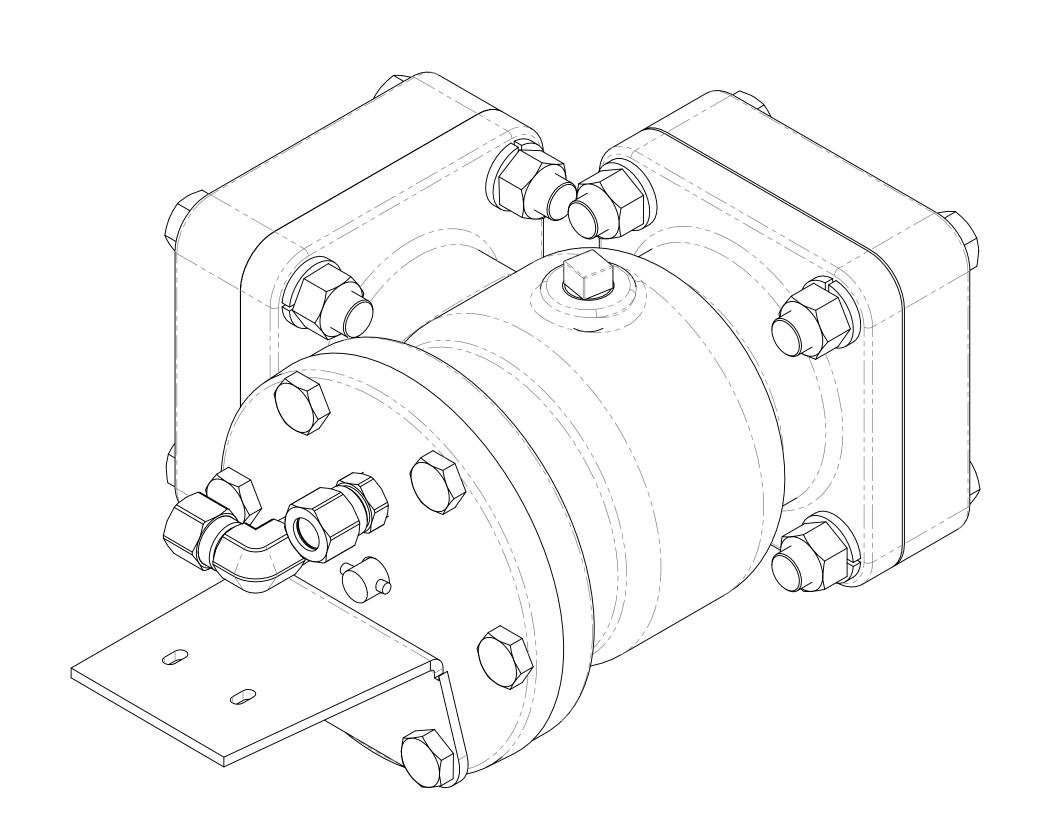

| Ref No. | Description                                                                                  |
|---------|----------------------------------------------------------------------------------------------|
| J1      | Gasket-Relief Valve                                                                          |
| J2      | Screw-Hex Hd, 7/16-20 x 2 in or 2-1/4 in                                                     |
| J3      | Washer-Lock, 7/16 in                                                                         |
| J4      | Nut-Hex, 7/16-20                                                                             |
| J5      | Relief Valve Assembly, Indicating or Non-Indicating (See Separate Parts List for Components) |
| J21     | Flange-Tapped, 2 NPT                                                                         |
| J22     | O-Ring, 3-1/4 x 3-1/2 in                                                                     |

Flanges Sealed with Gaskets (Prior to September 28, 2009)

Flanges Sealed with O-Rings (After September 28, 2009)

| Ref No. | Description                                                                                  |
|---------|----------------------------------------------------------------------------------------------|
| J1      | Gasket-Relief Valve                                                                          |
| J2      | Screw-Hex Hd, 7/16-20 x 1-3/4 in or 2 in                                                     |
| J4      | Nut-Hex, 7/16-20                                                                             |
| J5      | Relief Valve Assembly, Indicating or Non-Indicating (See Separate Parts List for Components) |
| J8      | Screw-Hex Hd, 7/16-14 x 1-1/4 in                                                             |
| J10     | Cock-Drain (Prior to December 20, 1989)                                                      |
| J12     | Adapter-Relief Valve                                                                         |