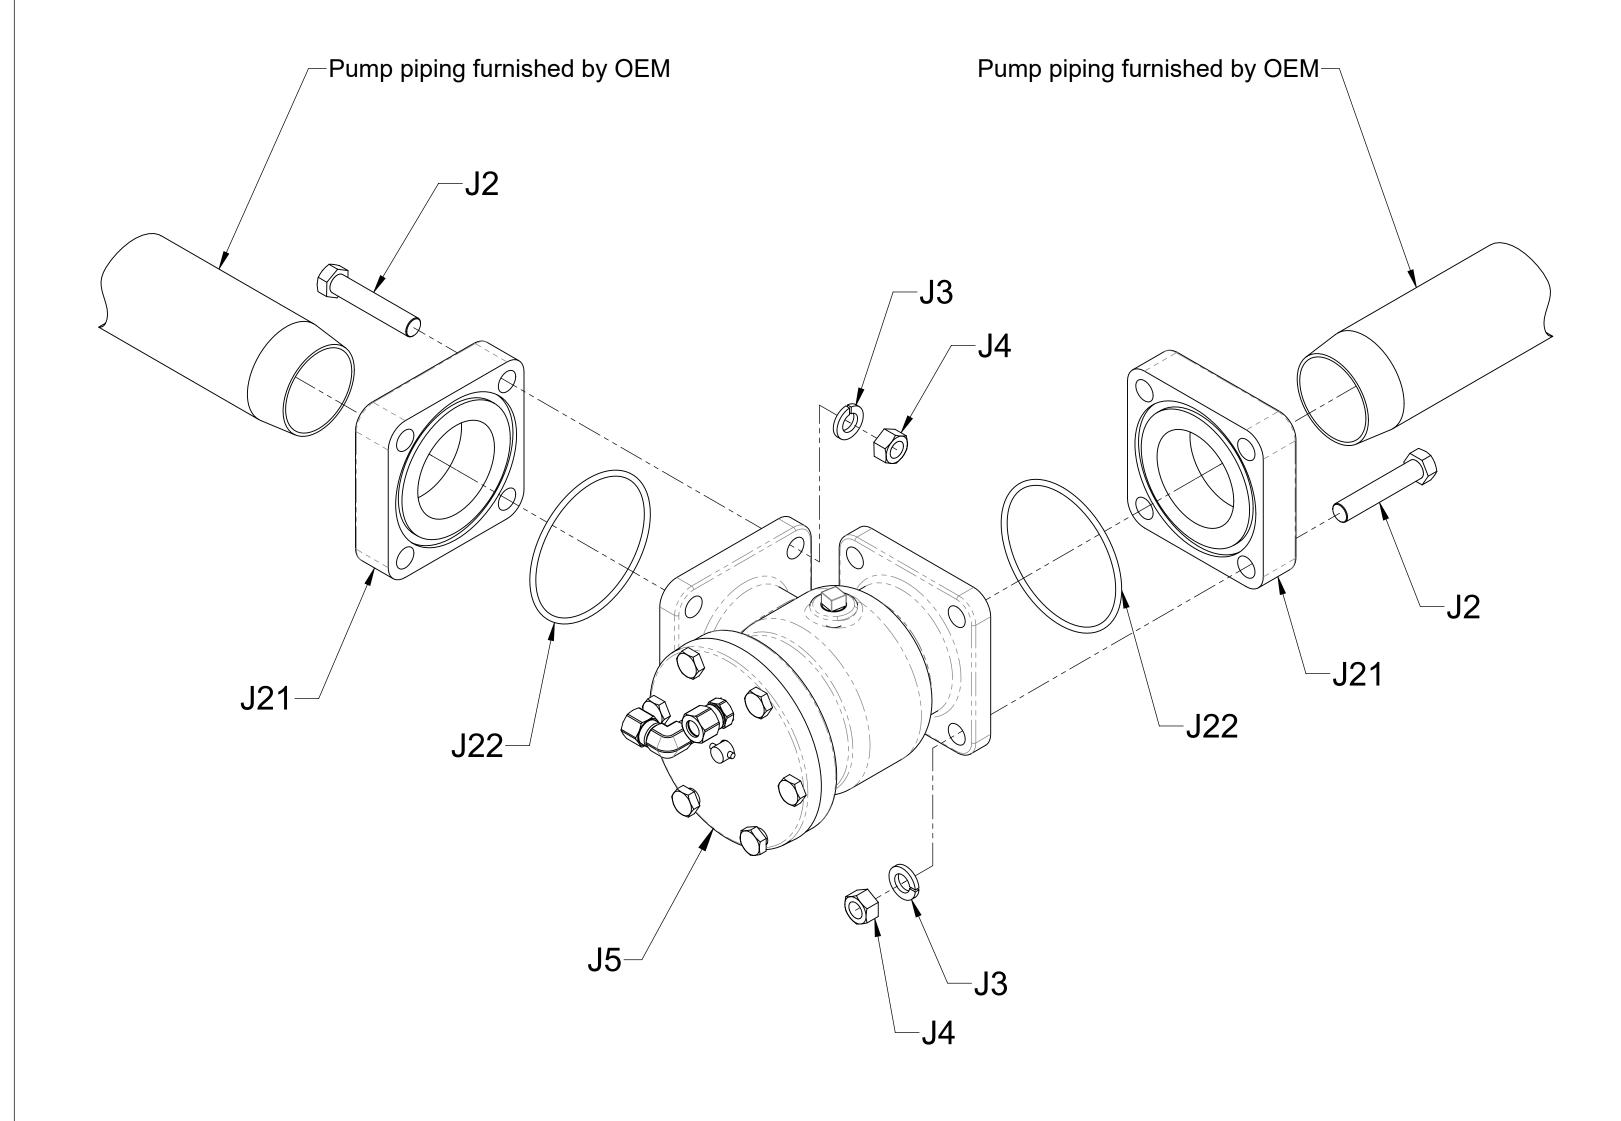

| Ref No. | Description                                                                                  |
|---------|----------------------------------------------------------------------------------------------|
| J1      | Gasket-Relief Valve                                                                          |
| J2      | Screw-Hex Hd, 7/16-20 x 2 in or 2-1/4 in                                                     |
| J3      | Washer-Lock, 7/16 in                                                                         |
| J4      | Nut-Hex, 7/16-20                                                                             |
| J5      | Relief Valve Assembly, Indicating or Non-Indicating (See Separate Parts List for Components) |
| J21     | Flange-Tapped, 2 NPT                                                                         |
| J22     | O-Ring, 3-1/4 x 3-1/2 in                                                                     |