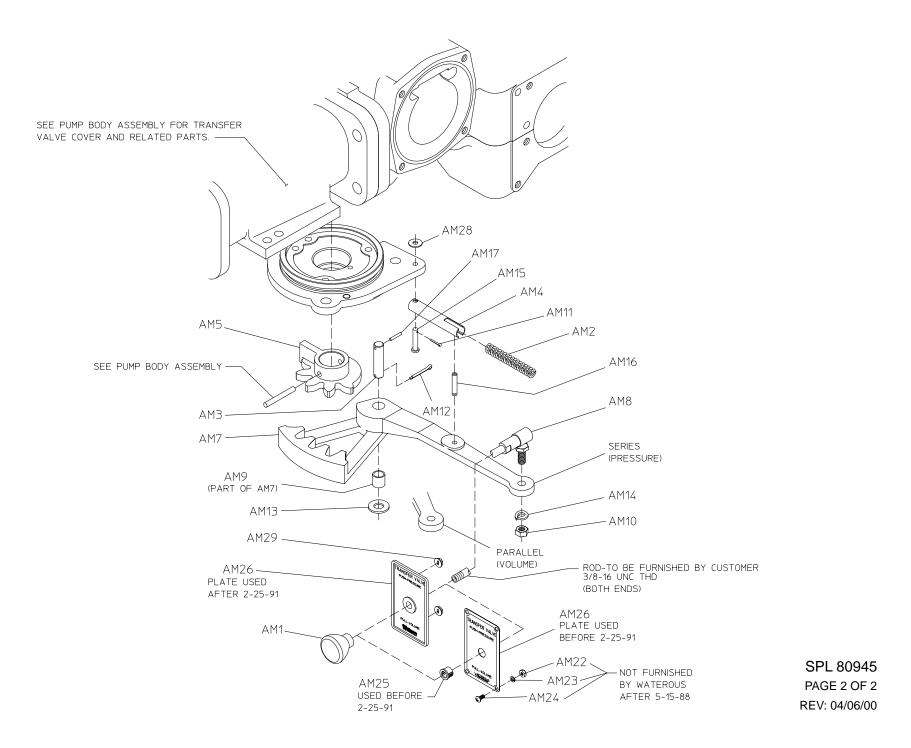

## MANUAL TRANSFER VALVE ACTUATOR ASSEMBLY

| REF NO.    | DESCRIPTION                                                     | REF NO. | DESCRIPTION                                                                |
|------------|-----------------------------------------------------------------|---------|----------------------------------------------------------------------------|
| AM1        | Handle                                                          | AM14    | Lock washer, 3/8 in.                                                       |
| AM2        | Spring                                                          | AM15    | Clevis pin, zinc plated, 1/4 x 1–1/4 in.                                   |
| AM3        | Pivot pin                                                       | AM16    | Spirol pin, 1/4 x 1–1/4 in.                                                |
| AM4        | Spring housing                                                  | AM17    | Roll pin, SS, 1/8 x 3/4 in.                                                |
| AM5        | Gear sector                                                     | AM22*   | Hex nut, No. 8–32 (not furnished by Waterous after 5/15/88)                |
| AM7<br>AM8 | Control arm assembly (includes AM9)<br>Ball joint, 3/8–24       | AM23*   | Lock washer, No. 8 (not furnished by Waterous after 5/15/88)               |
| AM9        | Pivot bearing (part of AM7, available individually for repairs) | AM24*   | Rnd hd screw, SS, 8–32 x 3/8 in. (not furnished by Waterous after 5/15/88) |
| AM10       | Hex nut, 3/8–24                                                 | AM25*   | Snap bushing (used before 2/25/91)                                         |
| AM11       | Cotter pin, SS, 3/32 x 1/2 in.                                  | AM26    | Panel plate                                                                |
| AM12       | Cotter pin, 1/8 x 1 in.                                         | AM28    | Flat washer, brass, 1/4 in.                                                |
| AM13       | Flat washer, 1/2 in.                                            | AM29*   | Self threading nut, 3/16 in. (used after 2/25/91)                          |