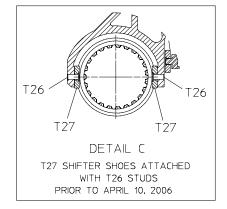

## **Shift Mechanism**

| REF.<br>NO. | DESCRIPTION                                                                  |
|-------------|------------------------------------------------------------------------------|
| T17         | Shift Cover (Not Used if PTO has Electric Shift)                             |
| T18         | Shift Cover Gasket                                                           |
| T19         | Shift Shaft                                                                  |
| T20         | Shift Arm                                                                    |
| T21         | Heavy Duty Spirol Pin, SS, 5/16 x 1-3/8 in.                                  |
| T22         | Shift Arm Spacer                                                             |
| T23         | Upper Shift Shaft Sleeve Bushing                                             |
| T24         | Shift Arm O-ring, 7/8 x 1 in.                                                |
| T25         | Shift Fork Assembly (Includes T27)                                           |
| T26         | Shifter Shoe Stud (Used Prior to April 10, 2006)                             |
| T27         | Shifter Shoe                                                                 |
| T28         | Shift Fork Spacer                                                            |
| T29         | Sector Gear                                                                  |
| T30         | Heavy Duty Spirol Pin, SS, 3/8 x 1-3/4 in. (Used Prior to December 20, 2002) |
| T31         | Lower Shift Shaft Bushing                                                    |