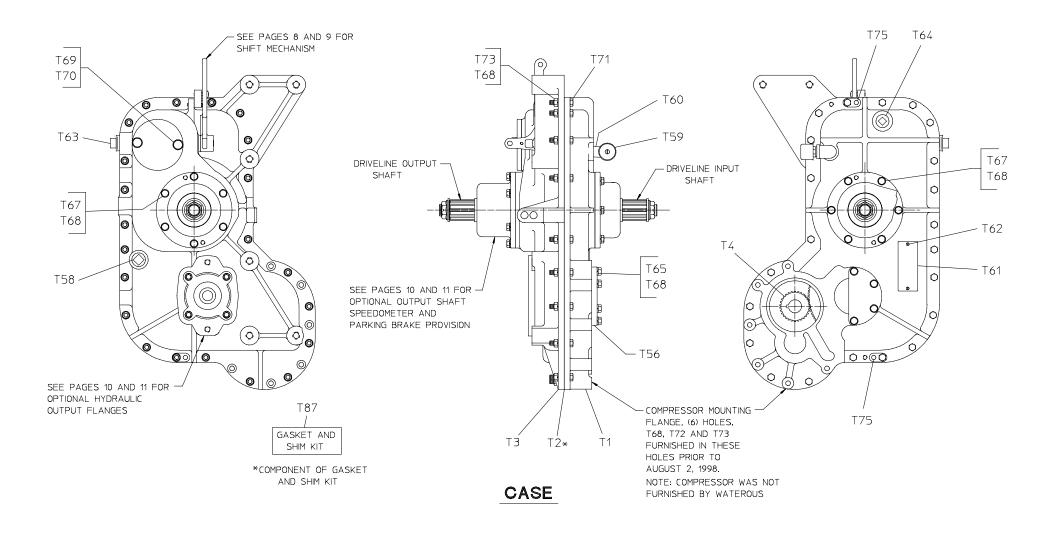

## Case

| REF.<br>NO. | DESCRIPTION                             |
|-------------|-----------------------------------------|
| T1          | Gear Case, Front Half                   |
| T2          | Gear Case Gasket                        |
| Т3          | Gear Case, Rear Half                    |
| T4          | Driven Gear                             |
| T56         | Bearing Cover                           |
| T58         | Magnetic Drain Plug, 1/2 in.            |
| T59         | Breather, 1/2 in.                       |
| T60         | Street Elbow, 90 Degrees, 1/2 in.       |
| T61         | Serial Plate                            |
| T62         | Round Head Drive Screw, No. 6 x 1/4 in. |
| T63         | Square Head Pipe Plug, 1 in.            |

| REF.<br>NO. | DESCRIPTION                                                               |
|-------------|---------------------------------------------------------------------------|
| T64         | Square Head Pipe Plug, 3/4 in.                                            |
| T65         | Hex Head Screw, 3/8-16 x 1 in.                                            |
| T67         | Hex Head Screw with Thread Sealant, 3/8-16 x 1-1/4 in.                    |
| T68         | Lock Washer, 3/8 in.                                                      |
| T69         | Hex Head Screw, 1/2-13 x 3/4 or 1 in., Grade 5                            |
| T70         | Lock Washer, 1/2 in.                                                      |
| T71         | Hex Head Screw, 3/8-24 x 1-3/4 or 1 in., Grade 5                          |
| T72         | Hex Head Screw, 3/8-24 x 3-1/2 in. Grade 5 (Used Prior to August 2, 1988) |
| T73         | Hex Nut, 3/8-24                                                           |
| T75         | Dowel Pin, 3/8 x 1 in.                                                    |
| T87         | Gasket and Shim Kit<br>(Includes T2, T6, T9, T12, T18, T24, T35 and T57)  |