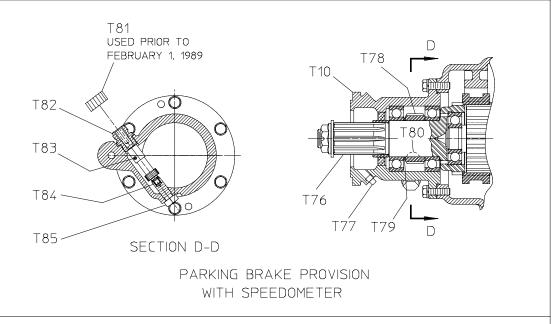

## Optional Speedometer and Parking Brake Provision

| REF.<br>NO. | DESCRIPTION                                                |
|-------------|------------------------------------------------------------|
| T10         | Coupling Shaft Housing                                     |
| T42         | Drain Pipe                                                 |
| T55         | Idler Shaft                                                |
| T76         | Coupling Shaft                                             |
| T77         | Square Head Pipe Plug, 1/8 in.                             |
| T78         | Tachometer Drive Gear                                      |
| T79         | Gear Spacer                                                |
| T80         | Woodruff Key                                               |
| T81         | Tachometer Drive Gear Cap (Used Prior to February 1, 1989) |
| T82         | Tachometer Drive Gear Sleeve                               |
| T83         | Tachometer Driven Gear                                     |
| T84         | Tachometer Driven Gear Bushing                             |
| T85         | Retainer Bushing, 1/2-20                                   |
| T86         | Counterbore Screw, 3/8-16 x 1-1/4 in.                      |

#### OPTIONAL SPEEDOMETER AND PARKING BRAKE PROVISION

(DRIVELINE OUTPUT SHAFT)