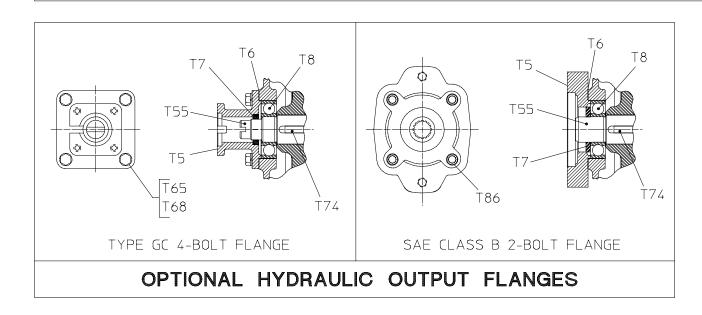

## **Optional Hydraulic Output Flanges**

| REF.<br>NO. | DESCRIPTION                                                                                                 |
|-------------|-------------------------------------------------------------------------------------------------------------|
| T5          | Hydraulic Pump Adapter                                                                                      |
| T6          | Pump Adapter Gasket                                                                                         |
| Т7          | Idler Shaft Oil Seal,<br>1-1/8 x 1-5/8 in. for Type CG Flange,<br>1-3/8 x 2-7/16 in. for SAE Class B Flange |
| T8          | Idler Shaft Ball Bearing                                                                                    |
| T55         | Idler Shaft                                                                                                 |
| T65         | Hex Head Screw, 3/8-16 x 1 in.                                                                              |
| T68         | Lock Washer, 3/8 in.                                                                                        |
| T74         | Heat Treated Square Key, 3/8 x 1-1/4 in.                                                                    |
| T86         | Counterbore Screw, 3/8-16 x 1-1/4 in.                                                                       |