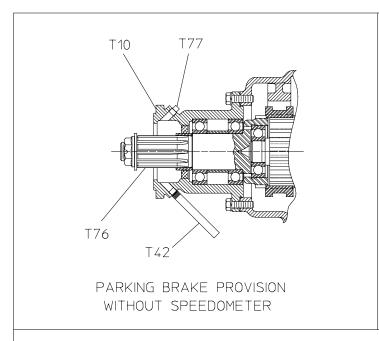

## Optional Speedometer and Parking Brake Provision

| REF.<br>NO. | DESCRIPTION                                                |
|-------------|------------------------------------------------------------|
| T10         | Coupling Shaft Housing                                     |
| T42         | Drain Pipe                                                 |
| T55         | Idler Shaft                                                |
| T76         | Coupling Shaft                                             |
| T77         | Square Head Pipe Plug, 1/8 in.                             |
| T78         | Tachometer Drive Gear                                      |
| T79         | Gear Spacer                                                |
| T80         | Woodruff Key                                               |
| T81         | Tachometer Drive Gear Cap (Used Prior to February 1, 1989) |
| T82         | Tachometer Drive Gear Sleeve                               |
| T83         | Tachometer Driven Gear                                     |
| T84         | Tachometer Driven Gear Bushing                             |
| T85         | Retainer Bushing, 1/2-20                                   |
| T86         | Counterbore Screw, 3/8-16 x 1-1/4 in.                      |

#### OPTIONAL SPEEDOMETER AND PARKING BRAKE PROVISION

(DRIVELINE OUTPUT SHAFT)