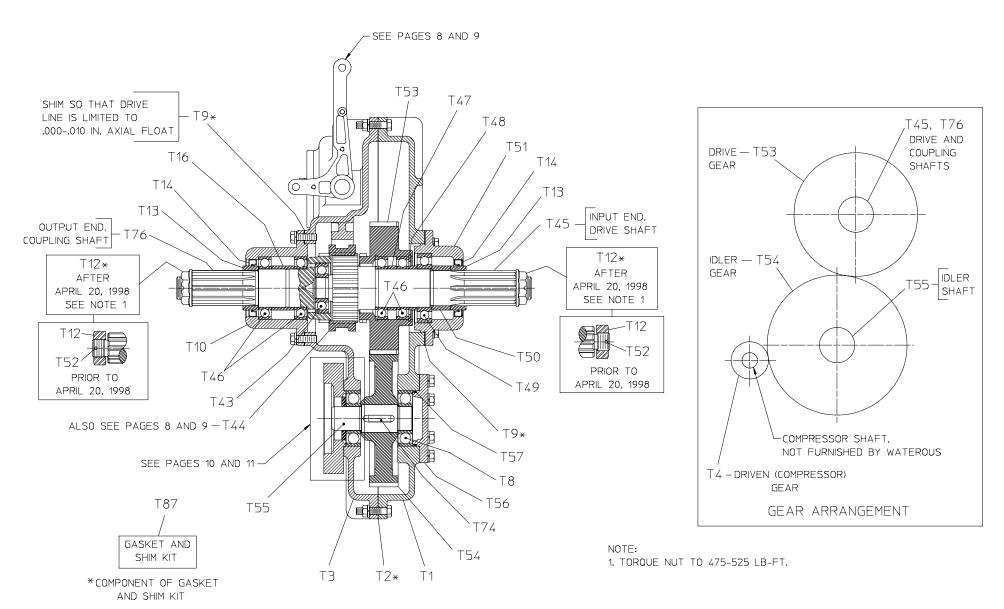

### 1-3/4 in. Driveline

| REF.<br>NO. | DESCRIPTION                                              |
|-------------|----------------------------------------------------------|
| T1          | Gear Case, Front Half                                    |
| T2          | Gear Case Gasket                                         |
| Т3          | Gear Case, Rear Half                                     |
| T4          | Driven Gear                                              |
| Т8          | Idler Shaft Ball Bearing                                 |
| Т9          | Drive and Coupling Shaft Housing Shim                    |
| T10         | Coupling Shaft Housing                                   |
| T11         | Plain Washer, 1 in.                                      |
| T12         | Shaft Nut, 1-20                                          |
| T13         | Oil Seal Sleeve                                          |
| T14         | Drive and Coupling Shaft Housing Oil Seal, 2 x 2.884 in. |
| T15         | Coupling Shaft Ball Bearing                              |
| T16         | Coupling Shaft Bearing Spacer                            |
| T19         | Shift Shaft                                              |
| T43         | Drive Shaft Pilot Ball Bearing                           |
| T44         | Shift Collar                                             |

| REF.<br>NO. | DESCRIPTION                                                              |
|-------------|--------------------------------------------------------------------------|
| T45         | Drive Shaft                                                              |
| T46         | Ball Bearing                                                             |
| T47         | Drive Shaft Bearing Spacer                                               |
| T48         | Retaining Ring                                                           |
| T49         | Drive Shaft Ball Bearing                                                 |
| T50         | Drive Shaft Bearing Spacer                                               |
| T51         | Drive Shaft Housing                                                      |
| T52         | Cotter Pin, SS, 1/8 x 1-3/4 in.                                          |
| T53         | Drive Gear                                                               |
| T54         | Idler Gear                                                               |
| T55         | Idler Shaft                                                              |
| T56         | Bearing Cover                                                            |
| T57         | Bearing Cover O-ring, 2-7/8 x 3-1/8 in.                                  |
| T74         | Heat Treated Square Key, 3/8 x 1-1/4 in.                                 |
| T76         | Coupling Shaft                                                           |
| T87         | Gasket and Shim Kit<br>(Includes T2, T6, T9, T12, T18, T24, T35 and T57) |

1. TORQUE NUT TO 275-325 LB-FT.