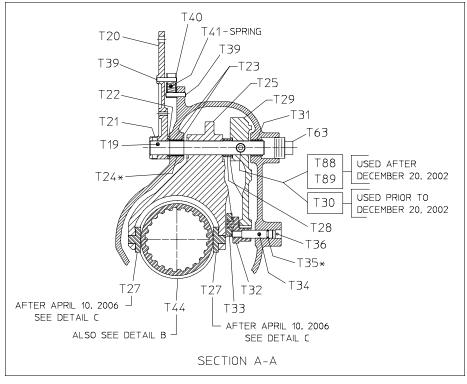

## **Shift Mechanism**

| REF.<br>NO. | DESCRIPTION                                                                  |
|-------------|------------------------------------------------------------------------------|
| T17         | Shift Cover (Not Used if PTO has Electric Shift)                             |
| T18         | Shift Cover Gasket                                                           |
| T19         | Shift Shaft                                                                  |
| T20         | Shift Arm                                                                    |
| T21         | Heavy Duty Spirol Pin, SS, 5/16 x 1-3/8 in.                                  |
| T22         | Shift Arm Spacer                                                             |
| T23         | Upper Shift Shaft Sleeve Bushing                                             |
| T24         | Shift Arm O-ring, 7/8 x 1 in.                                                |
| T25         | Shift Fork Assembly (Includes T27)                                           |
| T26         | Shifter Shoe Stud (Used Prior to April 10, 2006)                             |
| T27         | Shifter Shoe                                                                 |
| T28         | Shift Fork Spacer                                                            |
| T29         | Sector Gear                                                                  |
| T30         | Heavy Duty Spirol Pin, SS, 3/8 x 1-3/4 in. (Used Prior to December 20, 2002) |
| T31         | Lower Shift Shaft Bushing                                                    |

| REF.<br>NO. | DESCRIPTION                                                              |
|-------------|--------------------------------------------------------------------------|
| T32         | Locking Arm Assembly                                                     |
| T33         | Shifter Shoe                                                             |
| T34         | Pivot Pin                                                                |
| T35         | Pivot Pin O-ring, 3/8 x 1/2 in.                                          |
| T36         | Cotter Pin, SS, 1/8 x 5/8 in.                                            |
| T37         | Adjusting Screw Retainer                                                 |
| T38         | Adjusting Screw                                                          |
| T39         | Spirol Pin, SS, 1/4 x 1-1/4 in.                                          |
| T40         | Shift Arm Spring Housing                                                 |
| T41         | Shift Arm Spring                                                         |
| T53         | Drive Gear                                                               |
| T63         | Square Head Pipe Plug, 1 in.                                             |
| T87         | Gasket and Shim Kit<br>(Includes T2, T6, T9, T12, T18, T24, T35 and T57) |
| T88         | Shoulder Screw, 3/8 x 1-3/4 in. (Used After December 20, 2002)           |
| T89         | Flextop Locknut, 5/16-18 (Used After December 20, 2002)                  |