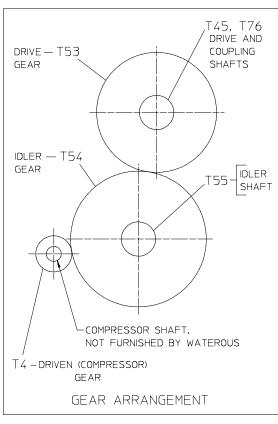

| REF.<br>NO. | DESCRIPTION                                                              |
|-------------|--------------------------------------------------------------------------|
| T45         | Drive Shaft                                                              |
| T46         | Ball Bearing                                                             |
| T47         | Drive Shaft Bearing Spacer                                               |
| T48         | Retaining Ring                                                           |
| T49         | Drive Shaft Ball Bearing                                                 |
| T50         | Drive Shaft Bearing Spacer                                               |
| T51         | Drive Shaft Housing                                                      |
| T52         | Cotter Pin, SS, 1/8 x 1-3/4 in.                                          |
| T53         | Drive Gear                                                               |
| T54         | Idler Gear                                                               |
| T55         | Idler Shaft                                                              |
| T56         | Bearing Cover                                                            |
| T57         | Bearing Cover O-ring, 2-7/8 x 3-1/8 in.                                  |
| T74         | Heat Treated Square Key, 3/8 x 1-1/4 in.                                 |
| T76         | Coupling Shaft                                                           |
| T87         | Gasket and Shim Kit<br>(Includes T2, T6, T9, T12, T18, T24, T35 and T57) |