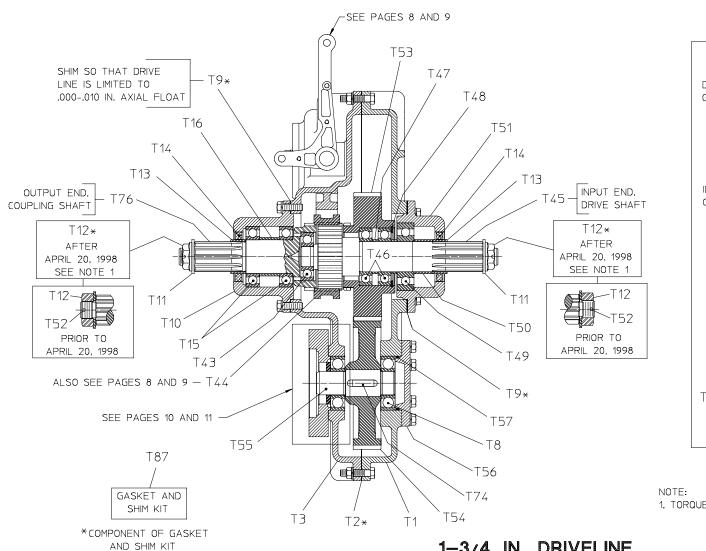

### 1-3/4 in. Driveline

| REF.<br>NO. | DESCRIPTION                                              |
|-------------|----------------------------------------------------------|
| T1          | Gear Case, Front Half                                    |
| T2          | Gear Case Gasket                                         |
| Т3          | Gear Case, Rear Half                                     |
| T4          | Driven Gear                                              |
| Т8          | Idler Shaft Ball Bearing                                 |
| Т9          | Drive and Coupling Shaft Housing Shim                    |
| T10         | Coupling Shaft Housing                                   |
| T11         | Plain Washer, 1 in.                                      |
| T12         | Shaft Nut, 1-20                                          |
| T13         | Oil Seal Sleeve                                          |
| T14         | Drive and Coupling Shaft Housing Oil Seal, 2 x 2.884 in. |
| T15         | Coupling Shaft Ball Bearing                              |
| T16         | Coupling Shaft Bearing Spacer                            |
| T19         | Shift Shaft                                              |
| T43         | Drive Shaft Pilot Ball Bearing                           |
| T44         | Shift Collar                                             |

| REF.<br>NO. | DESCRIPTION                                                              |
|-------------|--------------------------------------------------------------------------|
| T45         | Drive Shaft                                                              |
| T46         | Ball Bearing                                                             |
| T47         | Drive Shaft Bearing Spacer                                               |
| T48         | Retaining Ring                                                           |
| T49         | Drive Shaft Ball Bearing                                                 |
| T50         | Drive Shaft Bearing Spacer                                               |
| T51         | Drive Shaft Housing                                                      |
| T52         | Cotter Pin, SS, 1/8 x 1-3/4 in.                                          |
| T53         | Drive Gear                                                               |
| T54         | Idler Gear                                                               |
| T55         | Idler Shaft                                                              |
| T56         | Bearing Cover                                                            |
| T57         | Bearing Cover O-ring, 2-7/8 x 3-1/8 in.                                  |
| T74         | Heat Treated Square Key, 3/8 x 1-1/4 in.                                 |
| T76         | Coupling Shaft                                                           |
| T87         | Gasket and Shim Kit<br>(Includes T2, T6, T9, T12, T18, T24, T35 and T57) |

1. TORQUE NUT TO 275-325 LB-FT.