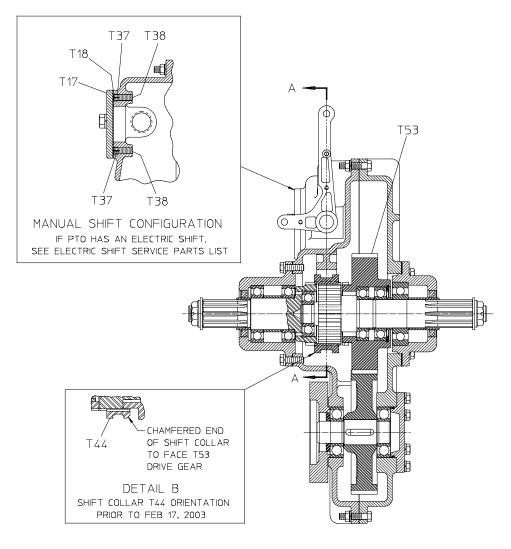

## Case

| REF.<br>NO. | DESCRIPTION                             |
|-------------|-----------------------------------------|
| T1          | Gear Case, Front Half                   |
| T2          | Gear Case Gasket                        |
| Т3          | Gear Case, Rear Half                    |
| T4          | Driven Gear                             |
| T56         | Bearing Cover                           |
| T58         | Magnetic Drain Plug, 1/2 in.            |
| T59         | Breather, 1/2 in.                       |
| T60         | Street Elbow, 90 Degrees, 1/2 in.       |
| T61         | Serial Plate                            |
| T62         | Round Head Drive Screw, No. 6 x 1/4 in. |
| T63         | Square Head Pipe Plug, 1 in.            |

| REF.<br>NO. | DESCRIPTION                                                               |
|-------------|---------------------------------------------------------------------------|
| T64         | Square Head Pipe Plug, 3/4 in.                                            |
| T65         | Hex Head Screw, 3/8-16 x 1 in.                                            |
| T67         | Hex Head Screw with Thread Sealant, 3/8-16 x 1-1/4 in.                    |
| T68         | Lock Washer, 3/8 in.                                                      |
| T69         | Hex Head Screw, 1/2-13 x 3/4 or 1 in., Grade 5                            |
| T70         | Lock Washer, 1/2 in.                                                      |
| T71         | Hex Head Screw, 3/8-24 x 1-3/4 or 1 in., Grade 5                          |
| T72         | Hex Head Screw, 3/8-24 x 3-1/2 in. Grade 5 (Used Prior to August 2, 1988) |
| T73         | Hex Nut, 3/8-24                                                           |
| T75         | Dowel Pin, 3/8 x 1 in.                                                    |
| T87         | Gasket and Shim Kit<br>(Includes T2, T6, T9, T12, T18, T24, T35 and T57)  |

### 1-3/4 in. Driveline

| REF.<br>NO. | DESCRIPTION                                              |
|-------------|----------------------------------------------------------|
| T1          | Gear Case, Front Half                                    |
| T2          | Gear Case Gasket                                         |
| Т3          | Gear Case, Rear Half                                     |
| T4          | Driven Gear                                              |
| Т8          | Idler Shaft Ball Bearing                                 |
| Т9          | Drive and Coupling Shaft Housing Shim                    |
| T10         | Coupling Shaft Housing                                   |
| T11         | Plain Washer, 1 in.                                      |
| T12         | Shaft Nut, 1-20                                          |
| T13         | Oil Seal Sleeve                                          |
| T14         | Drive and Coupling Shaft Housing Oil Seal, 2 x 2.884 in. |
| T15         | Coupling Shaft Ball Bearing                              |
| T16         | Coupling Shaft Bearing Spacer                            |
| T19         | Shift Shaft                                              |
| T43         | Drive Shaft Pilot Ball Bearing                           |
| T44         | Shift Collar                                             |

| REF.<br>NO. | DESCRIPTION                                                              |
|-------------|--------------------------------------------------------------------------|
| T45         | Drive Shaft                                                              |
| T46         | Ball Bearing                                                             |
| T47         | Drive Shaft Bearing Spacer                                               |
| T48         | Retaining Ring                                                           |
| T49         | Drive Shaft Ball Bearing                                                 |
| T50         | Drive Shaft Bearing Spacer                                               |
| T51         | Drive Shaft Housing                                                      |
| T52         | Cotter Pin, SS, 1/8 x 1-3/4 in.                                          |
| T53         | Drive Gear                                                               |
| T54         | Idler Gear                                                               |
| T55         | Idler Shaft                                                              |
| T56         | Bearing Cover                                                            |
| T57         | Bearing Cover O-ring, 2-7/8 x 3-1/8 in.                                  |
| T74         | Heat Treated Square Key, 3/8 x 1-1/4 in.                                 |
| T76         | Coupling Shaft                                                           |
| T87         | Gasket and Shim Kit<br>(Includes T2, T6, T9, T12, T18, T24, T35 and T57) |

#### 2 in. Driveline

| REF.<br>NO. | DESCRIPTION                                                  |
|-------------|--------------------------------------------------------------|
| T1          | Gear Case, Front Half                                        |
| T2          | Gear Case Gasket                                             |
| Т3          | Gear Case, Rear Half                                         |
| T4          | Driven Gear                                                  |
| T8          | Idler Shaft Ball Bearing                                     |
| Т9          | Drive and Coupling Shaft Housing Shim                        |
| T10         | Coupling Shaft Housing                                       |
| T12         | Shaft Nut, 1-1/4-18                                          |
| T13         | Oil Seal Sleeve                                              |
| T14         | Drive and Coupling Shaft Housing Oil Seal, 2-1/2 x 3-1/4 in. |
| T15         | Coupling Shaft Ball Bearing                                  |
| T16         | Coupling Shaft Bearing Spacer                                |
| T43         | Drive Shaft Pilot Ball Bearing                               |
| T44         | Shift Collar                                                 |

## **Shift Mechanism**

| REF.<br>NO. | DESCRIPTION                                                                  |
|-------------|------------------------------------------------------------------------------|
| T17         | Shift Cover (Not Used if PTO has Electric Shift)                             |
| T18         | Shift Cover Gasket                                                           |
| T19         | Shift Shaft                                                                  |
| T20         | Shift Arm                                                                    |
| T21         | Heavy Duty Spirol Pin, SS, 5/16 x 1-3/8 in.                                  |
| T22         | Shift Arm Spacer                                                             |
| T23         | Upper Shift Shaft Sleeve Bushing                                             |
| T24         | Shift Arm O-ring, 7/8 x 1 in.                                                |
| T25         | Shift Fork Assembly (Includes T27)                                           |
| T26         | Shifter Shoe Stud (Used Prior to April 10, 2006)                             |
| T27         | Shifter Shoe                                                                 |
| T28         | Shift Fork Spacer                                                            |
| T29         | Sector Gear                                                                  |
| T30         | Heavy Duty Spirol Pin, SS, 3/8 x 1-3/4 in. (Used Prior to December 20, 2002) |
| T31         | Lower Shift Shaft Bushing                                                    |

| REF.<br>NO. | DESCRIPTION                                                              |
|-------------|--------------------------------------------------------------------------|
| T32         | Locking Arm Assembly                                                     |
| T33         | Shifter Shoe                                                             |
| T34         | Pivot Pin                                                                |
| T35         | Pivot Pin O-ring, 3/8 x 1/2 in.                                          |
| T36         | Cotter Pin, SS, 1/8 x 5/8 in.                                            |
| T37         | Adjusting Screw Retainer                                                 |
| T38         | Adjusting Screw                                                          |
| T39         | Spirol Pin, SS, 1/4 x 1-1/4 in.                                          |
| T40         | Shift Arm Spring Housing                                                 |
| T41         | Shift Arm Spring                                                         |
| T53         | Drive Gear                                                               |
| T63         | Square Head Pipe Plug, 1 in.                                             |
| T87         | Gasket and Shim Kit<br>(Includes T2, T6, T9, T12, T18, T24, T35 and T57) |
| T88         | Shoulder Screw, 3/8 x 1-3/4 in. (Used After December 20, 2002)           |
| T89         | Flextop Locknut, 5/16-18 (Used After December 20, 2002)                  |