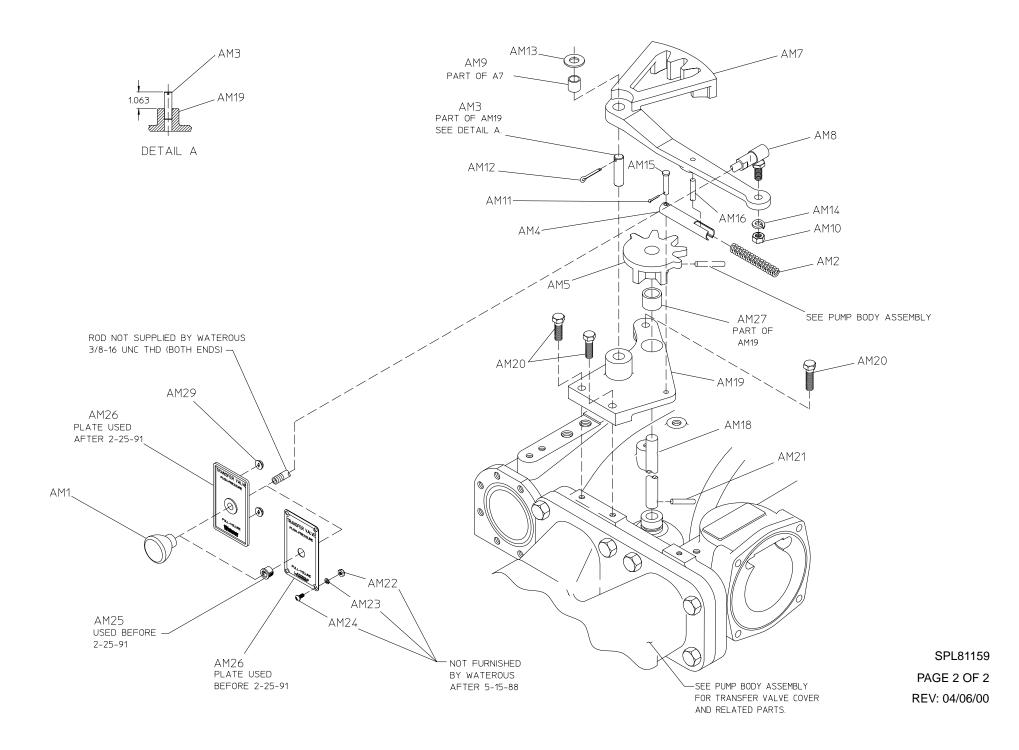

## MANUAL TRANSFER VALVE ACTUATOR ASSEMBLY

| REF NO. | DESCRIPTION                                                  | REF NO. | DESCRIPTION                                              |
|---------|--------------------------------------------------------------|---------|----------------------------------------------------------|
| AM1     | Handle                                                       | AM18    | Extension shaft                                          |
| AM2     | Spring                                                       | AM19    | Plate assembly (includes AM3 and AM27)                   |
| AM3     | Pivot pin (part of AM19, available individually for repairs) | AM20*   | Hex hd screw, 3/8–16 x 1–1/4 in., zinc plated            |
| AM4     | Spring housing                                               | AM21    | Groove pin, 5/16 x 1–1/4 in.                             |
| AM5     | Sector gear                                                  | AM22    | Hex nut, No. 8-32 (not furnished by Waterous after       |
| AM7     | Control arm assembly (includes AM9)                          |         | 5/15/88)                                                 |
| AM8     | Ball joint, 3/8–24                                           | AM23    | Lock washer, No. 8-32 (not furnished by Waterous after   |
| AM9*    | Bearing sleeve (part of AM7, available individually for      |         | 5/15/88)                                                 |
|         | repairs)                                                     | AM24    | Rnd hd screw, SS, No. 8–32 x 3/8 in. (not furnished by   |
| AM10    | Hex nut, 3/8–24                                              |         | Waterous after 5/15/88)                                  |
| AM11    | Cotter pin, SS, 5/64 x 1/2 in.                               | AM25    | Snap bushing (used before 2/25/91)                       |
| AM12    | Cotter pin, SS, 1/8 x 1 in.                                  | AM26    | Panel plate                                              |
| AM13*   | Flat washer, 1/2 in., zinc plated                            | AM27    | Bearing sleeve (part of AM19, available individually for |
| AM14    | Lock washer, 3/8 in.                                         |         | repairs)                                                 |
| AM15*   | Clevis pin, 1/4 x 1–1/4 in., zinc plated                     | AM28    | Self threading nut, 3/16 in. (used after 2/25/91)        |
| AM16    | Spirol pin, SS, 1/4 x 1–1/4 in.                              |         |                                                          |