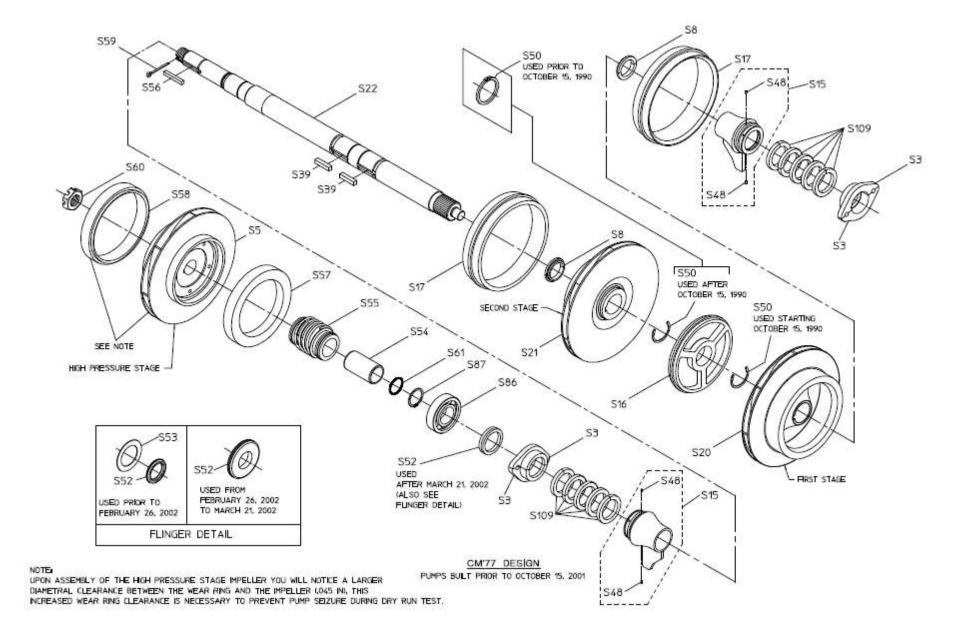

## CM/CGV & CMU/CGV High Rise Pump Impeller Shaft Service Parts List

| Index:                    |                     |            |                         |                      |  |  |
|---------------------------|---------------------|------------|-------------------------|----------------------|--|--|
|                           | CM Pump Body Design | See Pages  |                         |                      |  |  |
| Pump Built                |                     | Components | Packing<br>Requirements | Impeller<br>Rotation |  |  |
| After October 15, 2001    | CM'93 or CM'04      | 2, 3       | 6 7                     | 0                    |  |  |
| Prior to October 15, 2001 | CM'77               | 4, 5       | 6, 7                    | 8                    |  |  |

| REF NO. | DESCRIPTION                      |
|---------|----------------------------------|
| S3      | Packing gland half               |
| S5      | High pressure stage impeller     |
| S8      | Split lock ring                  |
| S15     | Stuffing box end assembly        |
| S16     | Interstage seal                  |
| S17     | Wear ring                        |
| S20     | 1 <sup>st</sup> stage impeller   |
| S21     | 2 <sup>nd</sup> stage impeller   |
| S22     | Impeller shaft                   |
| S39     | Square key, SS, 5/16 x 1-3/8 in. |
| S48     | Spirol pin                       |
| S50     | Retaining ring, SS               |
| S52     | Flinger grommet or V-ring        |

| REF NO. | DESCRIPTION                      |
|---------|----------------------------------|
| S53     | Flinger disk                     |
| S54     | Mechanical seal sleeve           |
| S55     | Mechanical seal kit              |
| S56     | Square key, SS, 1/4 x 1-3/16 in. |
| S57     | Wear ring                        |
| S58     | Wear ring                        |
| S59     | Cotter pin, SS, 1/8 x 1-3/4 in.  |
| S60     | Impeller nut, SS, 1-14           |
| S61     | O-ring                           |
| S86     | Ball bearing                     |
| S87     | Retaining ring                   |
| S109    | Packing replacement kit          |
|         |                                  |