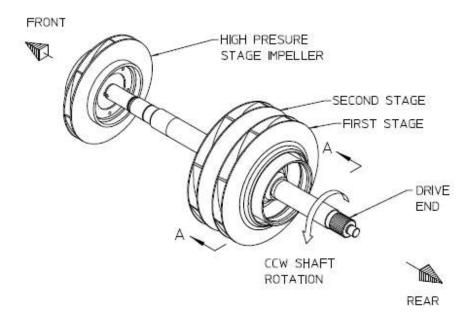

## CM/CGV & CMU/CGV High Rise Pump Impeller Shaft Service Parts List

| Index:                    |                     |            |                         |                      |  |  |
|---------------------------|---------------------|------------|-------------------------|----------------------|--|--|
|                           | CM Pump Body Design | See Pages  |                         |                      |  |  |
| Pump Built                |                     | Components | Packing<br>Requirements | Impeller<br>Rotation |  |  |
| After October 15, 2001    | CM'93 or CM'04      | 2, 3       | 6 7                     | 0                    |  |  |
| Prior to October 15, 2001 | CM'77               | 4, 5       | 6, 7                    | 8                    |  |  |

| REF NO. | DESCRIPTION                      |
|---------|----------------------------------|
| S3      | Packing gland half               |
| S5      | High pressure stage impeller     |
| S8      | Split lock ring                  |
| S15     | Seal housing assembly            |
| S16     | Interstage seal                  |
| S17     | Wear ring                        |
| S20     | 1 <sup>st</sup> stage impeller   |
| S21     | 2 <sup>nd</sup> stage impeller   |
| S22     | Impeller shaft                   |
| S39     | Square key, SS, 5/16 x 1-3/8 in. |
| S48     | Dowel pin                        |
| S50     | Retaining ring, SS               |
| S52     | Flinger grommet or V-ring        |
| S53     | Flinger disk                     |
| S54     | Mechanical seal sleeve           |

| REF NO. | DESCRIPTION                      |
|---------|----------------------------------|
| S3      | Packing gland half               |
| S5      | High pressure stage impeller     |
| S8      | Split lock ring                  |
| S15     | Stuffing box end assembly        |
| S16     | Interstage seal                  |
| S17     | Wear ring                        |
| S20     | 1 <sup>st</sup> stage impeller   |
| S21     | 2 <sup>nd</sup> stage impeller   |
| S22     | Impeller shaft                   |
| S39     | Square key, SS, 5/16 x 1-3/8 in. |
| S48     | Spirol pin                       |
| S50     | Retaining ring, SS               |
| S52     | Flinger grommet or V-ring        |