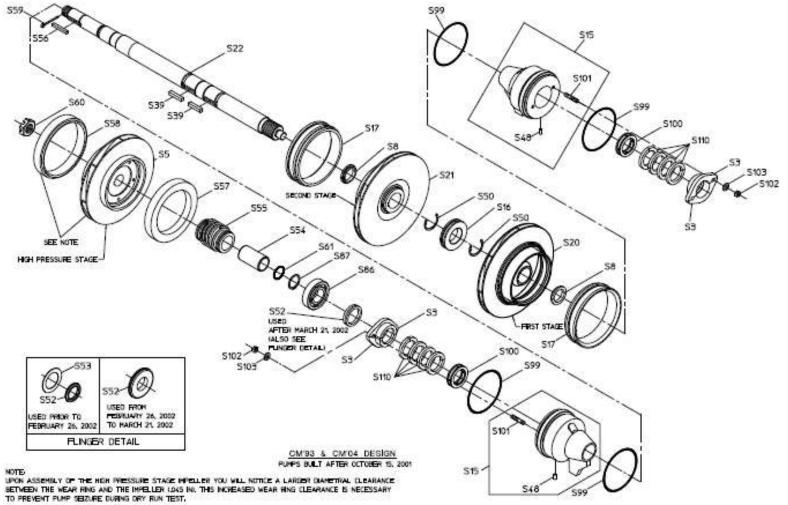

## CM/CGV & CMU/CGV High Rise Pump Impeller Shaft Service Parts List

| Index:                    |                     |            |                         |                      |  |  |
|---------------------------|---------------------|------------|-------------------------|----------------------|--|--|
|                           | CM Pump Body Design | See Pages  |                         |                      |  |  |
| Pump Built                |                     | Components | Packing<br>Requirements | Impeller<br>Rotation |  |  |
| After October 15, 2001    | CM'93 or CM'04      | 2, 3       | 6 7                     | 0                    |  |  |
| Prior to October 15, 2001 | CM'77               | 4, 5       | 6, 7                    | 8                    |  |  |

| REF NO. | DESCRIPTION                      |
|---------|----------------------------------|
| S3      | Packing gland half               |
| S5      | High pressure stage impeller     |
| S8      | Split lock ring                  |
| S15     | Seal housing assembly            |
| S16     | Interstage seal                  |
| S17     | Wear ring                        |
| S20     | 1 <sup>st</sup> stage impeller   |
| S21     | 2 <sup>nd</sup> stage impeller   |
| S22     | Impeller shaft                   |
| S39     | Square key, SS, 5/16 x 1-3/8 in. |
| S48     | Dowel pin                        |
| S50     | Retaining ring, SS               |
| S52     | Flinger grommet or V-ring        |
| S53     | Flinger disk                     |
| S54     | Mechanical seal sleeve           |

| REF NO. | DESCRIPTION                      |
|---------|----------------------------------|
| S55     | Mechanical seal kit              |
| S56     | Square key, SS, 1/4 x 1-3/16 in. |
| S57     | Wear ring                        |
| S58     | Wear ring                        |
| S59     | Cotter pin, SS, 1/8 x 1-3/4 in.  |
| S60     | Impeller nut, SS, 1-14           |
| S61     | O-ring                           |
| S86     | Ball bearing                     |
| S87     | Retaining ring                   |
| S99     | Seal housing gasket              |
| S100    | Lantern ring                     |
| S101    | Stud, 5/16-18 x 1-3/4            |
| S102    | Nut, 5/16-18                     |
| S103    | Washer, 5/16                     |
| S110    | Packing replacement kit          |