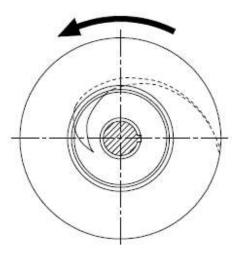

## NOTE: ALWAYS STAGGER JOINTS IN PACKING RINGS

VIEW A-A LOOKING INTO EYE OF FIRST STAGE IMPELLER

IMPELLER ROTATIONS