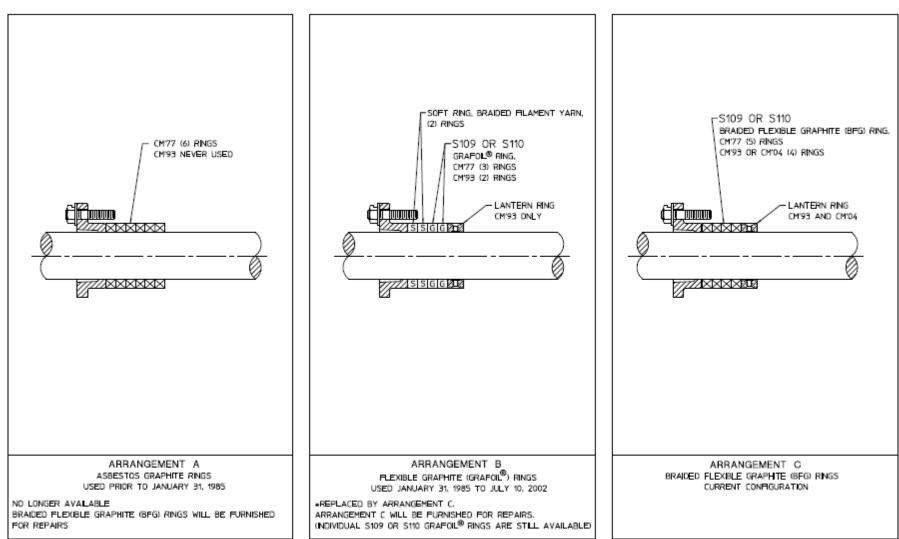

## NOTE: ALWAYS STAGGER JOINTS IN PACKING RINGS

VIEW A-A LOOKING INTO EYE OF FIRST STAGE IMPELLER

IMPELLER ROTATIONS