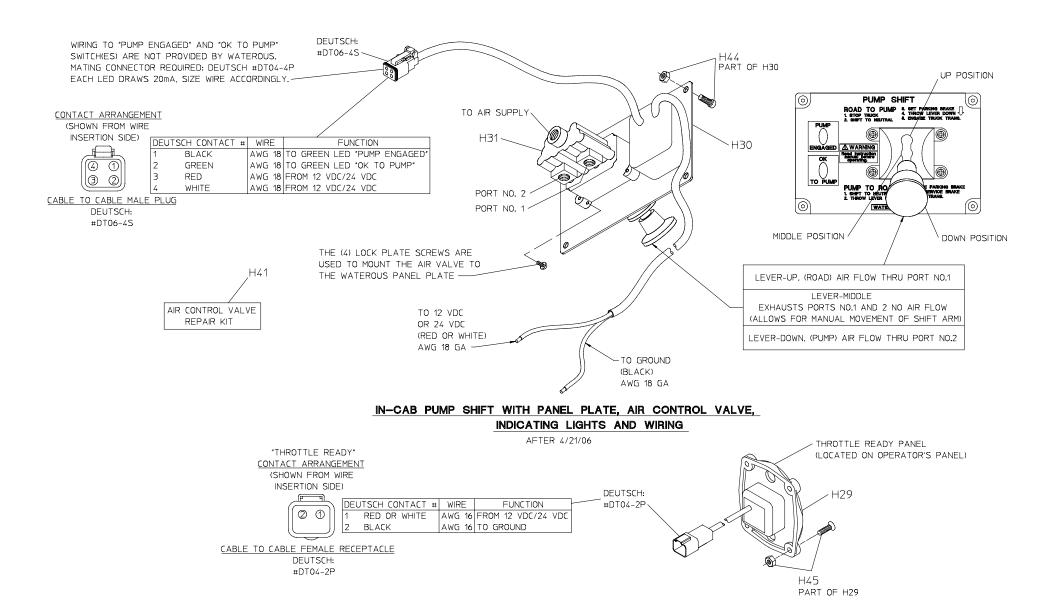

### **Pneumatic Shift**

| REF NO. | DESCRIPTION | REF NO. | DESCRIPTION |
|---------|-------------|---------|-------------|
|---------|-------------|---------|-------------|

| H1  | Body                                                | H29 | Panel plate, operators panel                |
|-----|-----------------------------------------------------|-----|---------------------------------------------|
| H2  | End cap                                             | H30 | Panel plate, in cab                         |
| H3  | Piston                                              | H31 | Air control valve                           |
| H4  | Quad ring, 1-1/4 x 1-1/2 in.                        | H33 | Light Bulb, 12 volt (#1819), 24 volt (#313) |
| H5  | O-ring, 1-3/4 x 1-7/8 in.                           | H34 | Pneumatic shift subassembly                 |
| H6  | Hex hd screw, 5/16-18 x 3/4 in. with thread sealant | H38 | Wire assembly, black, 25 ft 9 in.           |
| H7  | Lock washer, 5/16 in.                               | H39 | Wire assembly, black, 18 ft                 |
| H8  | Push button switch                                  | H40 | Wire assembly, black, 72 in.                |
| H17 | Wire assembly, white, 4-1/2 in.                     | H41 | Repair kit, air control valve               |
| H20 | Indicating light, green                             | H42 | Repair kit (includes H4, H5 and H22)        |
| H22 | Gasket (Two required, one on each side of H23)      | H44 | In-cab panel mounting hardware              |
| H23 | Shift switch bracket                                | H45 | Operator's panel mounting hardware          |

AFTER 4/21/06

REPAIR H42

\* PART OF REPAIR KIT H42

SPL 81871 PAGE 4 OF 5 REV: 11/21/19