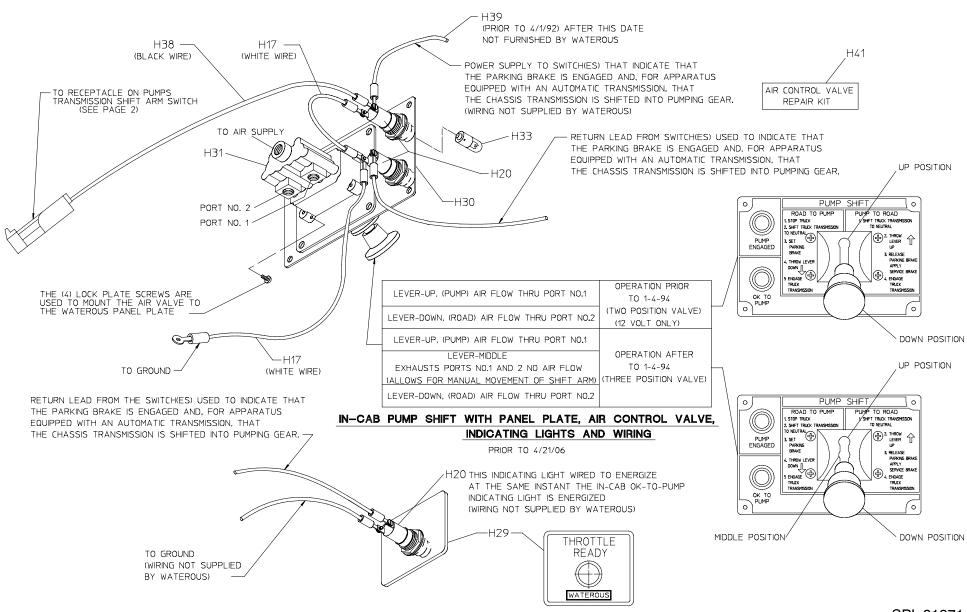

### **Pneumatic Shift**

| REF NO. | DESCRIPTION | REF NO. | DESCRIPTION |
|---------|-------------|---------|-------------|
|---------|-------------|---------|-------------|

| H1  | Body                                                | H29 | Panel plate, operators panel                |
|-----|-----------------------------------------------------|-----|---------------------------------------------|
| H2  | End cap                                             | H30 | Panel plate, in cab                         |
| H3  | Piston                                              | H31 | Air control valve                           |
| H4  | Quad ring, 1-1/4 x 1-1/2 in.                        | H33 | Light Bulb, 12 volt (#1819), 24 volt (#313) |
| H5  | O-ring, 1-3/4 x 1-7/8 in.                           | H34 | Pneumatic shift subassembly                 |
| H6  | Hex hd screw, 5/16-18 x 3/4 in. with thread sealant | H38 | Wire assembly, black, 25 ft 9 in.           |
| H7  | Lock washer, 5/16 in.                               | H39 | Wire assembly, black, 18 ft                 |
| H8  | Push button switch                                  | H40 | Wire assembly, black, 72 in.                |
| H17 | Wire assembly, white, 4-1/2 in.                     | H41 | Repair kit, air control valve               |
| H20 | Indicating light, green                             | H42 | Repair kit (includes H4, H5 and H22)        |
| H22 | Gasket (Two required, one on each side of H23)      | H44 | In-cab panel mounting hardware              |
| H23 | Shift switch bracket                                | H45 | Operator's panel mounting hardware          |

#### Two Required, one on each side of H23 Bracket

REV: 11/21/19

OPERATORS PANEL MOUNTED INDICATING LIGHT AND PANEL PLATE

PRIOR TO 4/21/06

SPL 81871 PAGE 3 OF 5 REV: 11/21/19