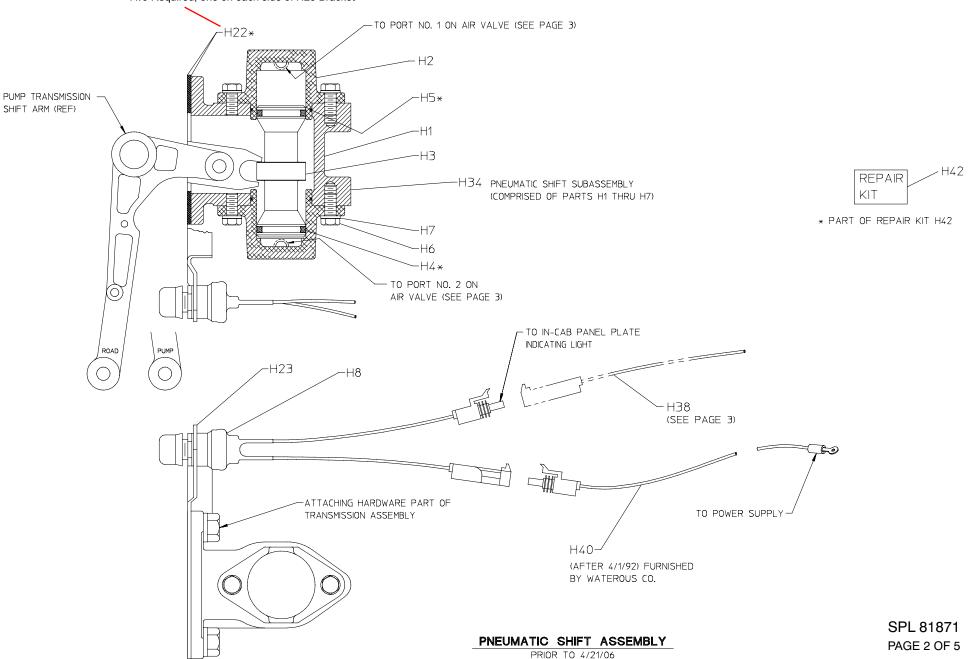

### **Pneumatic Shift**

| REF NO. | DESCRIPTION | REF NO. | DESCRIPTION |
|---------|-------------|---------|-------------|
|---------|-------------|---------|-------------|

| H1  | Body                                                | H29 | Panel plate, operators panel                |
|-----|-----------------------------------------------------|-----|---------------------------------------------|
| H2  | End cap                                             | H30 | Panel plate, in cab                         |
| H3  | Piston                                              | H31 | Air control valve                           |
| H4  | Quad ring, 1-1/4 x 1-1/2 in.                        | H33 | Light Bulb, 12 volt (#1819), 24 volt (#313) |
| H5  | O-ring, 1-3/4 x 1-7/8 in.                           | H34 | Pneumatic shift subassembly                 |
| H6  | Hex hd screw, 5/16-18 x 3/4 in. with thread sealant | H38 | Wire assembly, black, 25 ft 9 in.           |
| H7  | Lock washer, 5/16 in.                               | H39 | Wire assembly, black, 18 ft                 |
| H8  | Push button switch                                  | H40 | Wire assembly, black, 72 in.                |
| H17 | Wire assembly, white, 4-1/2 in.                     | H41 | Repair kit, air control valve               |
| H20 | Indicating light, green                             | H42 | Repair kit (includes H4, H5 and H22)        |
| H22 | Gasket (Two required, one on each side of H23)      | H44 | In-cab panel mounting hardware              |
| H23 | Shift switch bracket                                | H45 | Operator's panel mounting hardware          |

## Two Required, one on each side of Bracket TO PORT NO. 1 ON AIR VALVE (SEE PAGE 5) -H22\* - H2 PUMP TRANSMISSION SHIFT ARM (REF) --H34 PNEUMATIC SHIFT SUBASSEMBLY (COMPRISED OF PARTS H1 THRU H7) 0 -H4\* TO PORT NO. 2 ON $(\bigcirc)$ AIR VALVE (SEE PAGE 5) ROAD PUMP -H23 DEUTSCH: WIRING TO SHIFT PANEL IS NOT #DT06-2S PROVIDED BY WATEROUS. MATING CONNECTOR REQUIRED: DEUTSCH #DT04-2P ATTACHING HARDWARE PART OF TRANSMISSION ASSEMBLY PNEUMATIC SHIFT ASSEMBLY