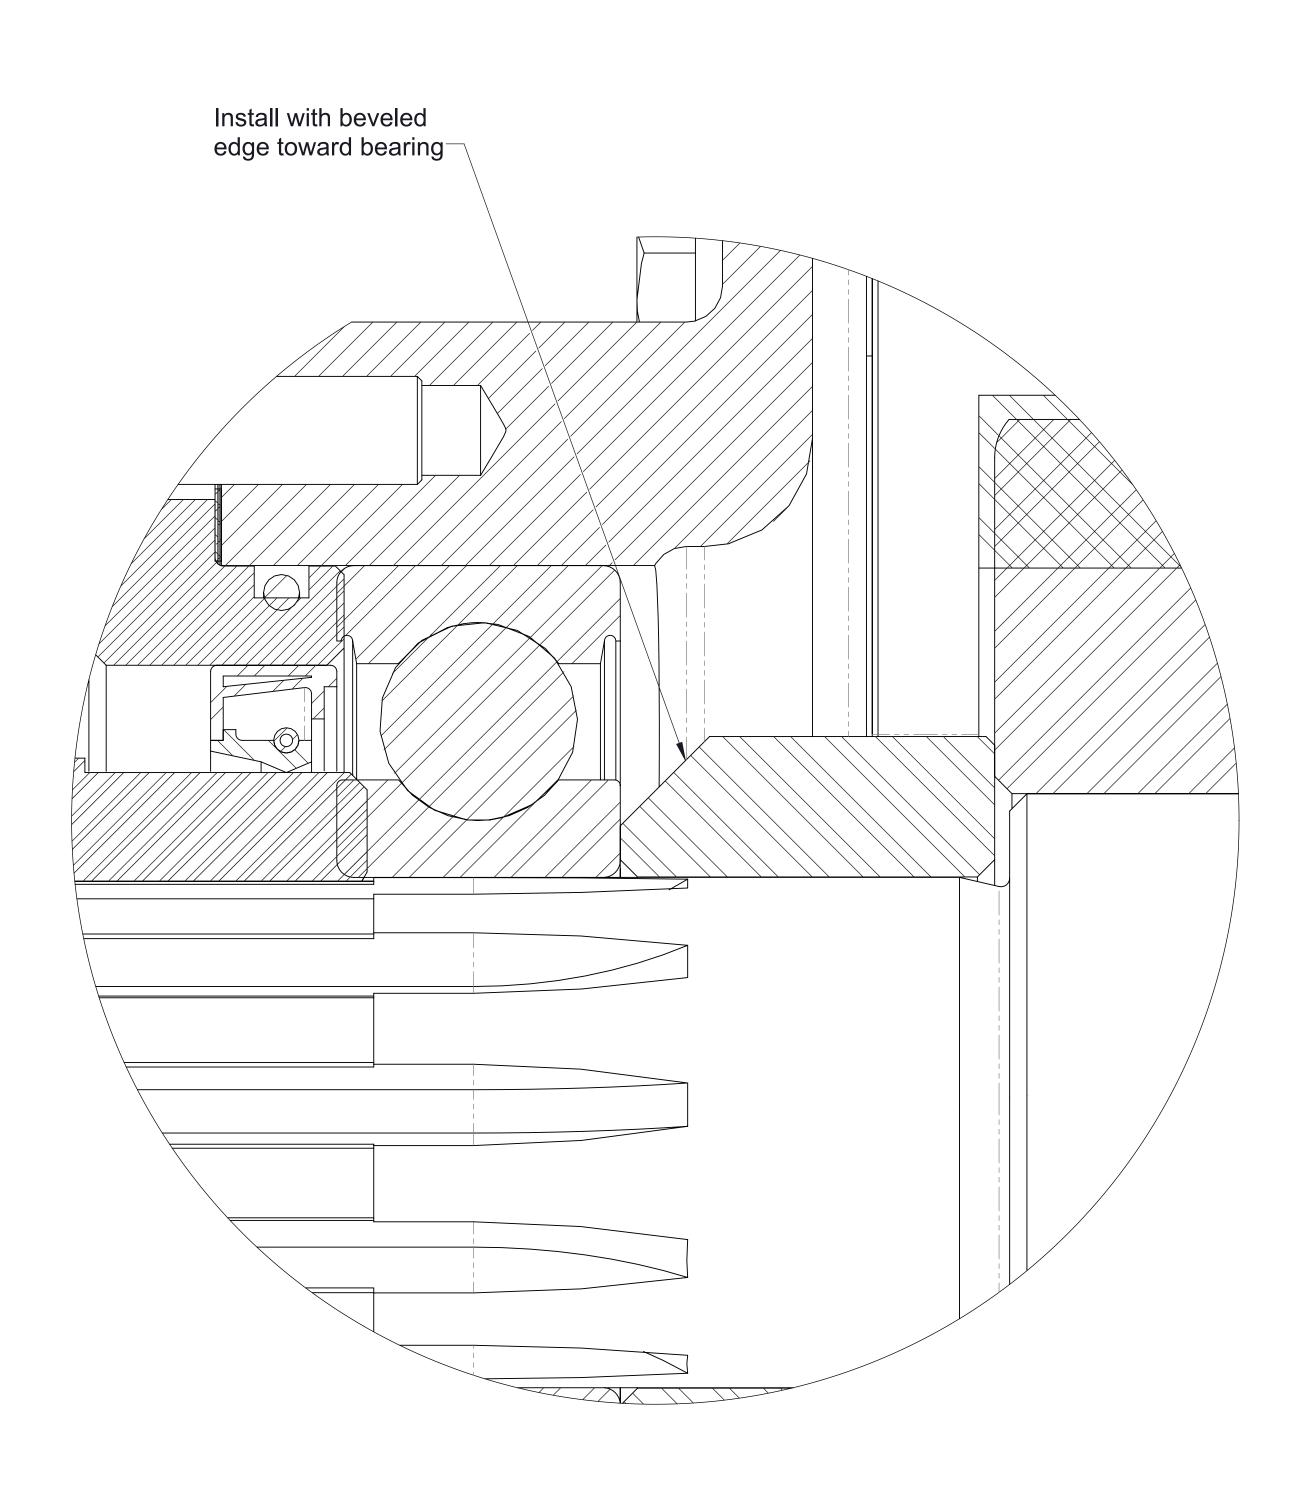

T23     | Hose Assembly                         |
| T11     | Sprocket                                                       | T24     | O-Ring, 3-5/8 X 3-7/8 in              |
| T12     | Drive Shaft Housing Shim (.005 Blue, .007 Natural, .010 Brown) | T25     | O-Ring, 4 x 4-1/4 in                  |
|         |                                                                | T27     | Seal Plug                             |
|         |                                                                | T28     | End Yoke                              |

| Optional End Yokes |             |  |
|--------------------|-------------|--|
| Series             | Part Number |  |
| 1550               | V3077       |  |
| SPL90              | V3761       |  |
| 1350/1410          | V3861-1     |  |



DETAIL A SCALE 3 : 1