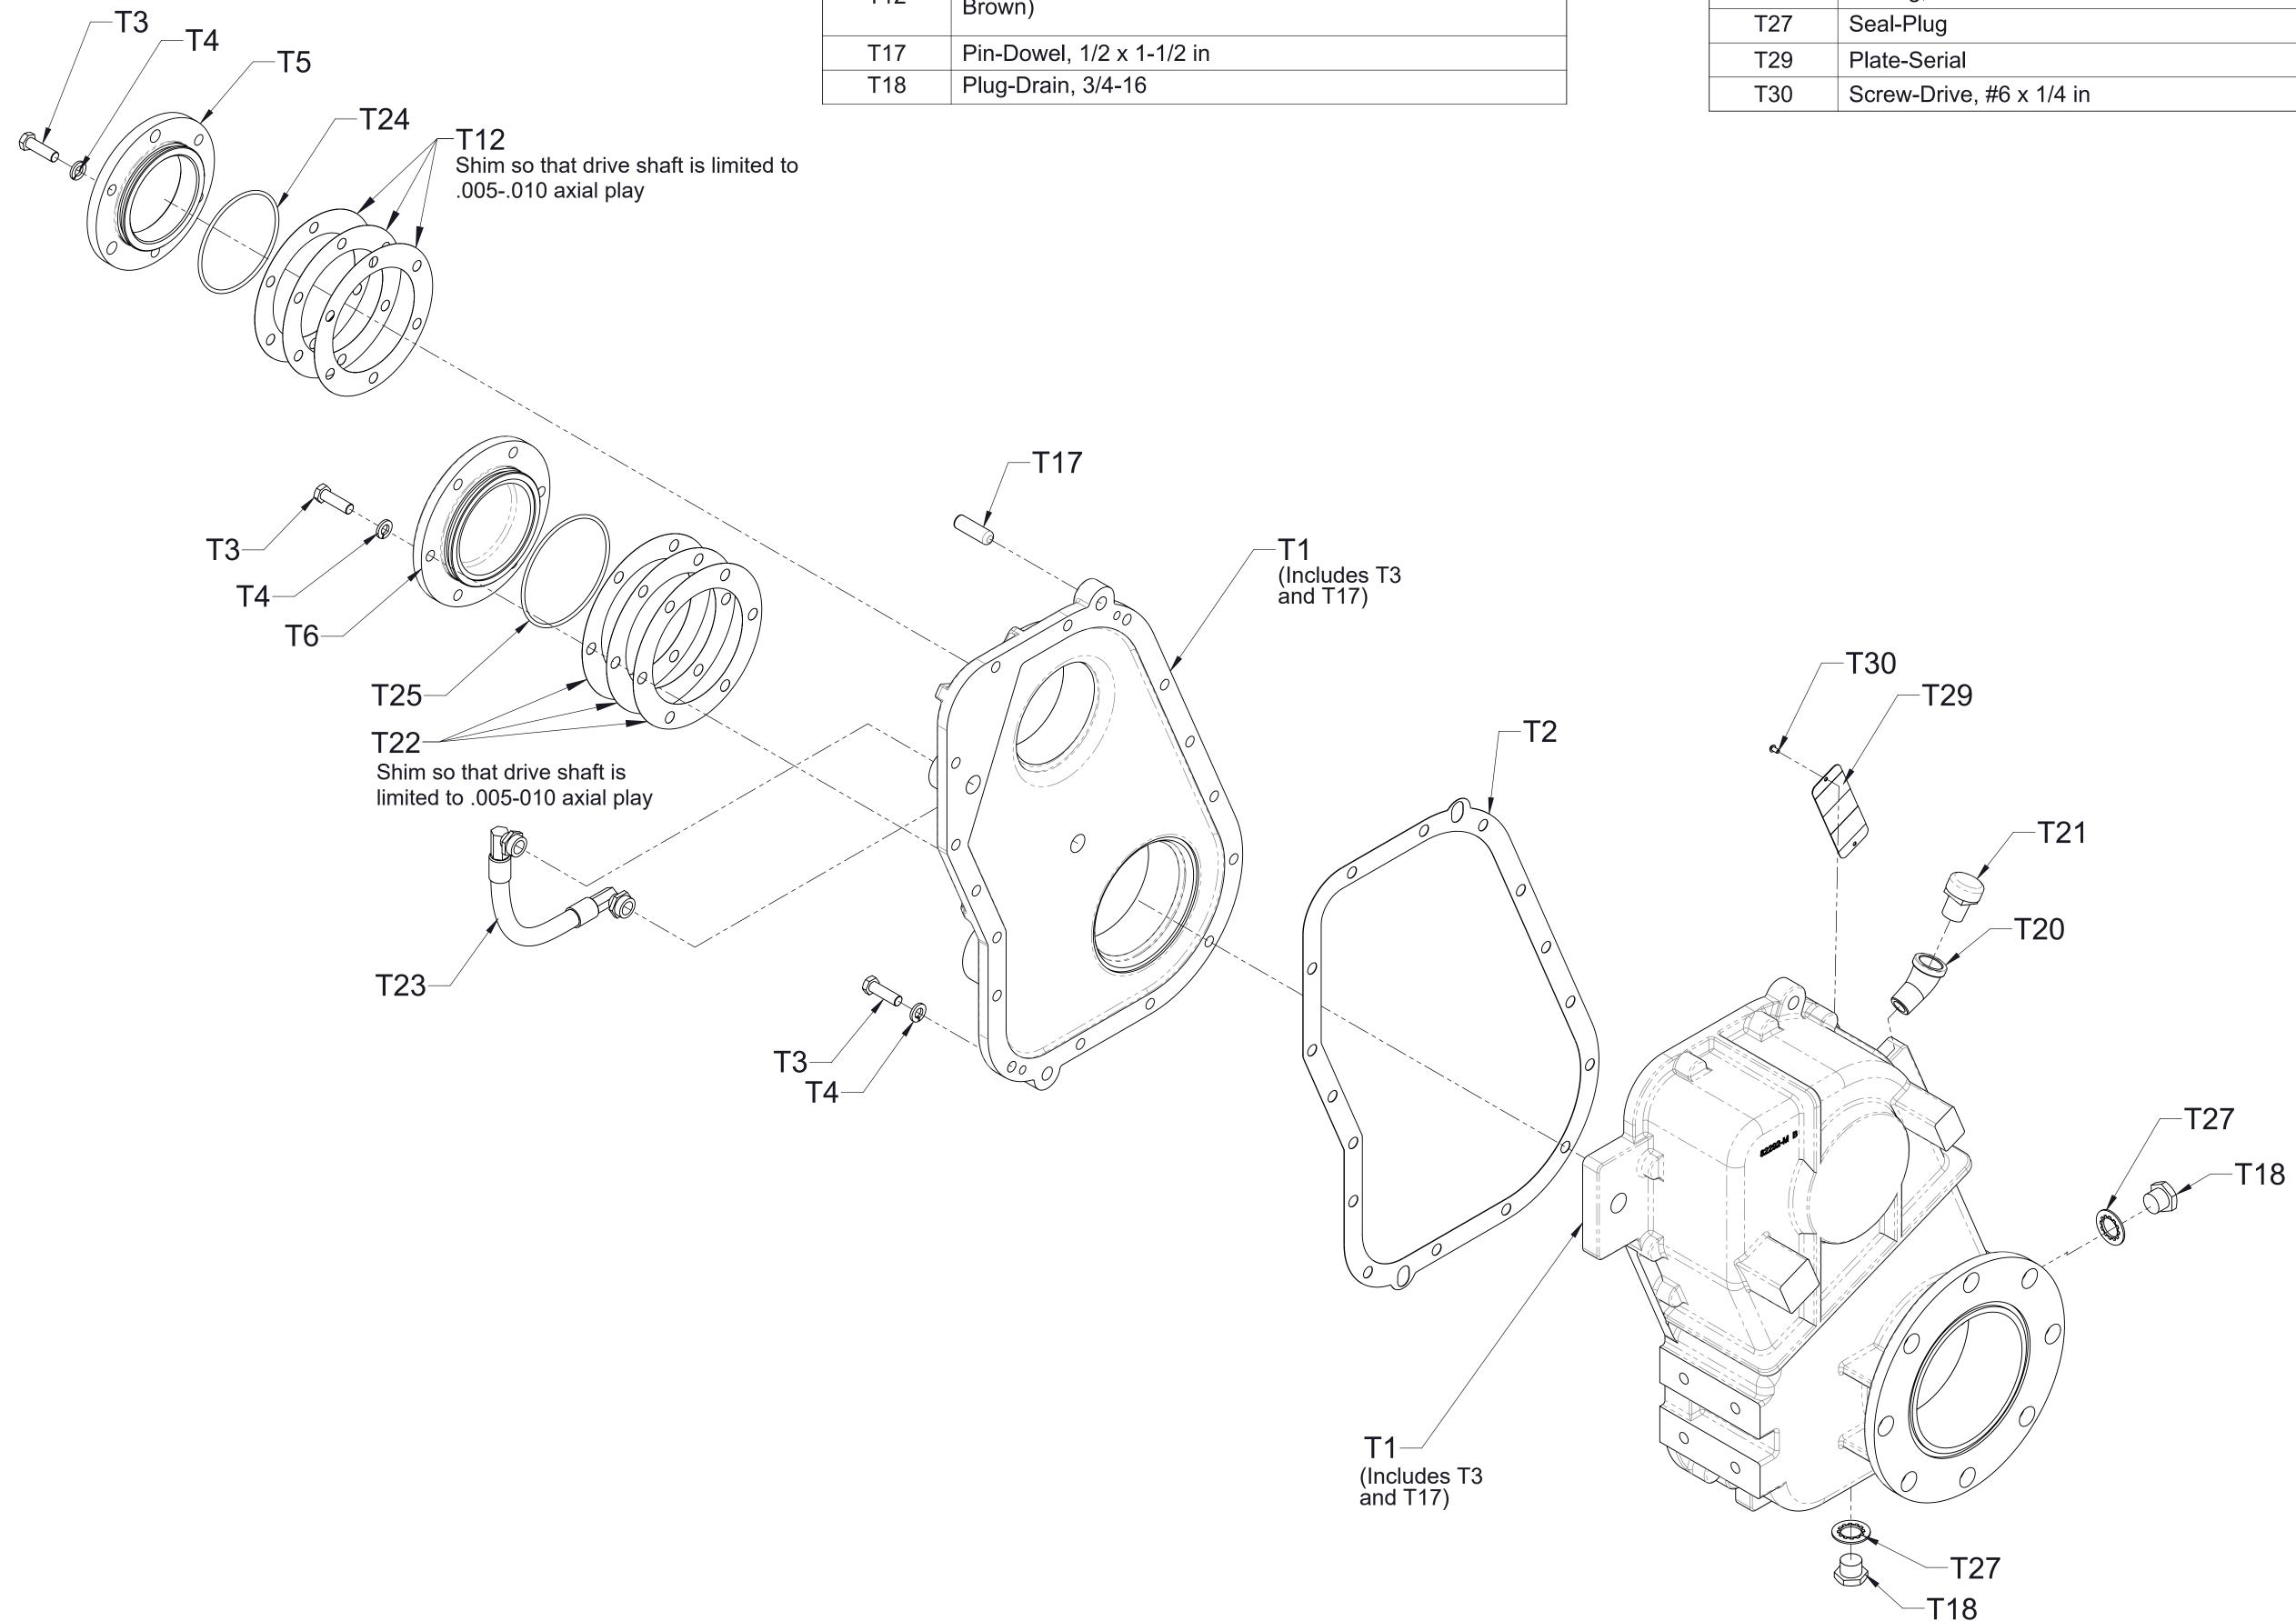

| Ref No. | Description                                                    |
|---------|----------------------------------------------------------------|
| T1      | Case-Subassembly (Includes T3 & T17)                           |
| T2      | Gasket                                                         |
| Т3      | Screw-Hex Hd, 3/8-16 X 1-1/4 in                                |
| T4      | Washer-Lock, 3/8 in                                            |
| T5      | Housing-Oil Seal                                               |
| T6      | Bearing-Cover                                                  |
| T12     | Drive Shaft Housing Shim (.005 Blue, .007 Natural, .010 Brown) |
| T17     | Pin-Dowel, 1/2 x 1-1/2 in                                      |
| T18     | Plug-Drain, 3/4-16                                             |

| Ref No. | Description                                                       |
|---------|-------------------------------------------------------------------|
| T20     | Elbow, Street, 45°, 1/2 NPT                                       |
| T21     | Breather, 1/2 NPT                                                 |
| T22     | Impeller Shaft Housing Shim (.005 Blue, .007 Natural, .010 Brown) |
| T23     | Hose Assembly                                                     |
| T24     | O-Ring, 3-5/8 X 3-7/8 in                                          |
| T25     | O-Ring, 4 x 4-1/4 in                                              |
| T27     | Seal-Plug                                                         |
| T29     | Plate-Serial                                                      |
| T30     | Screw-Drive, #6 x 1/4 in                                          |