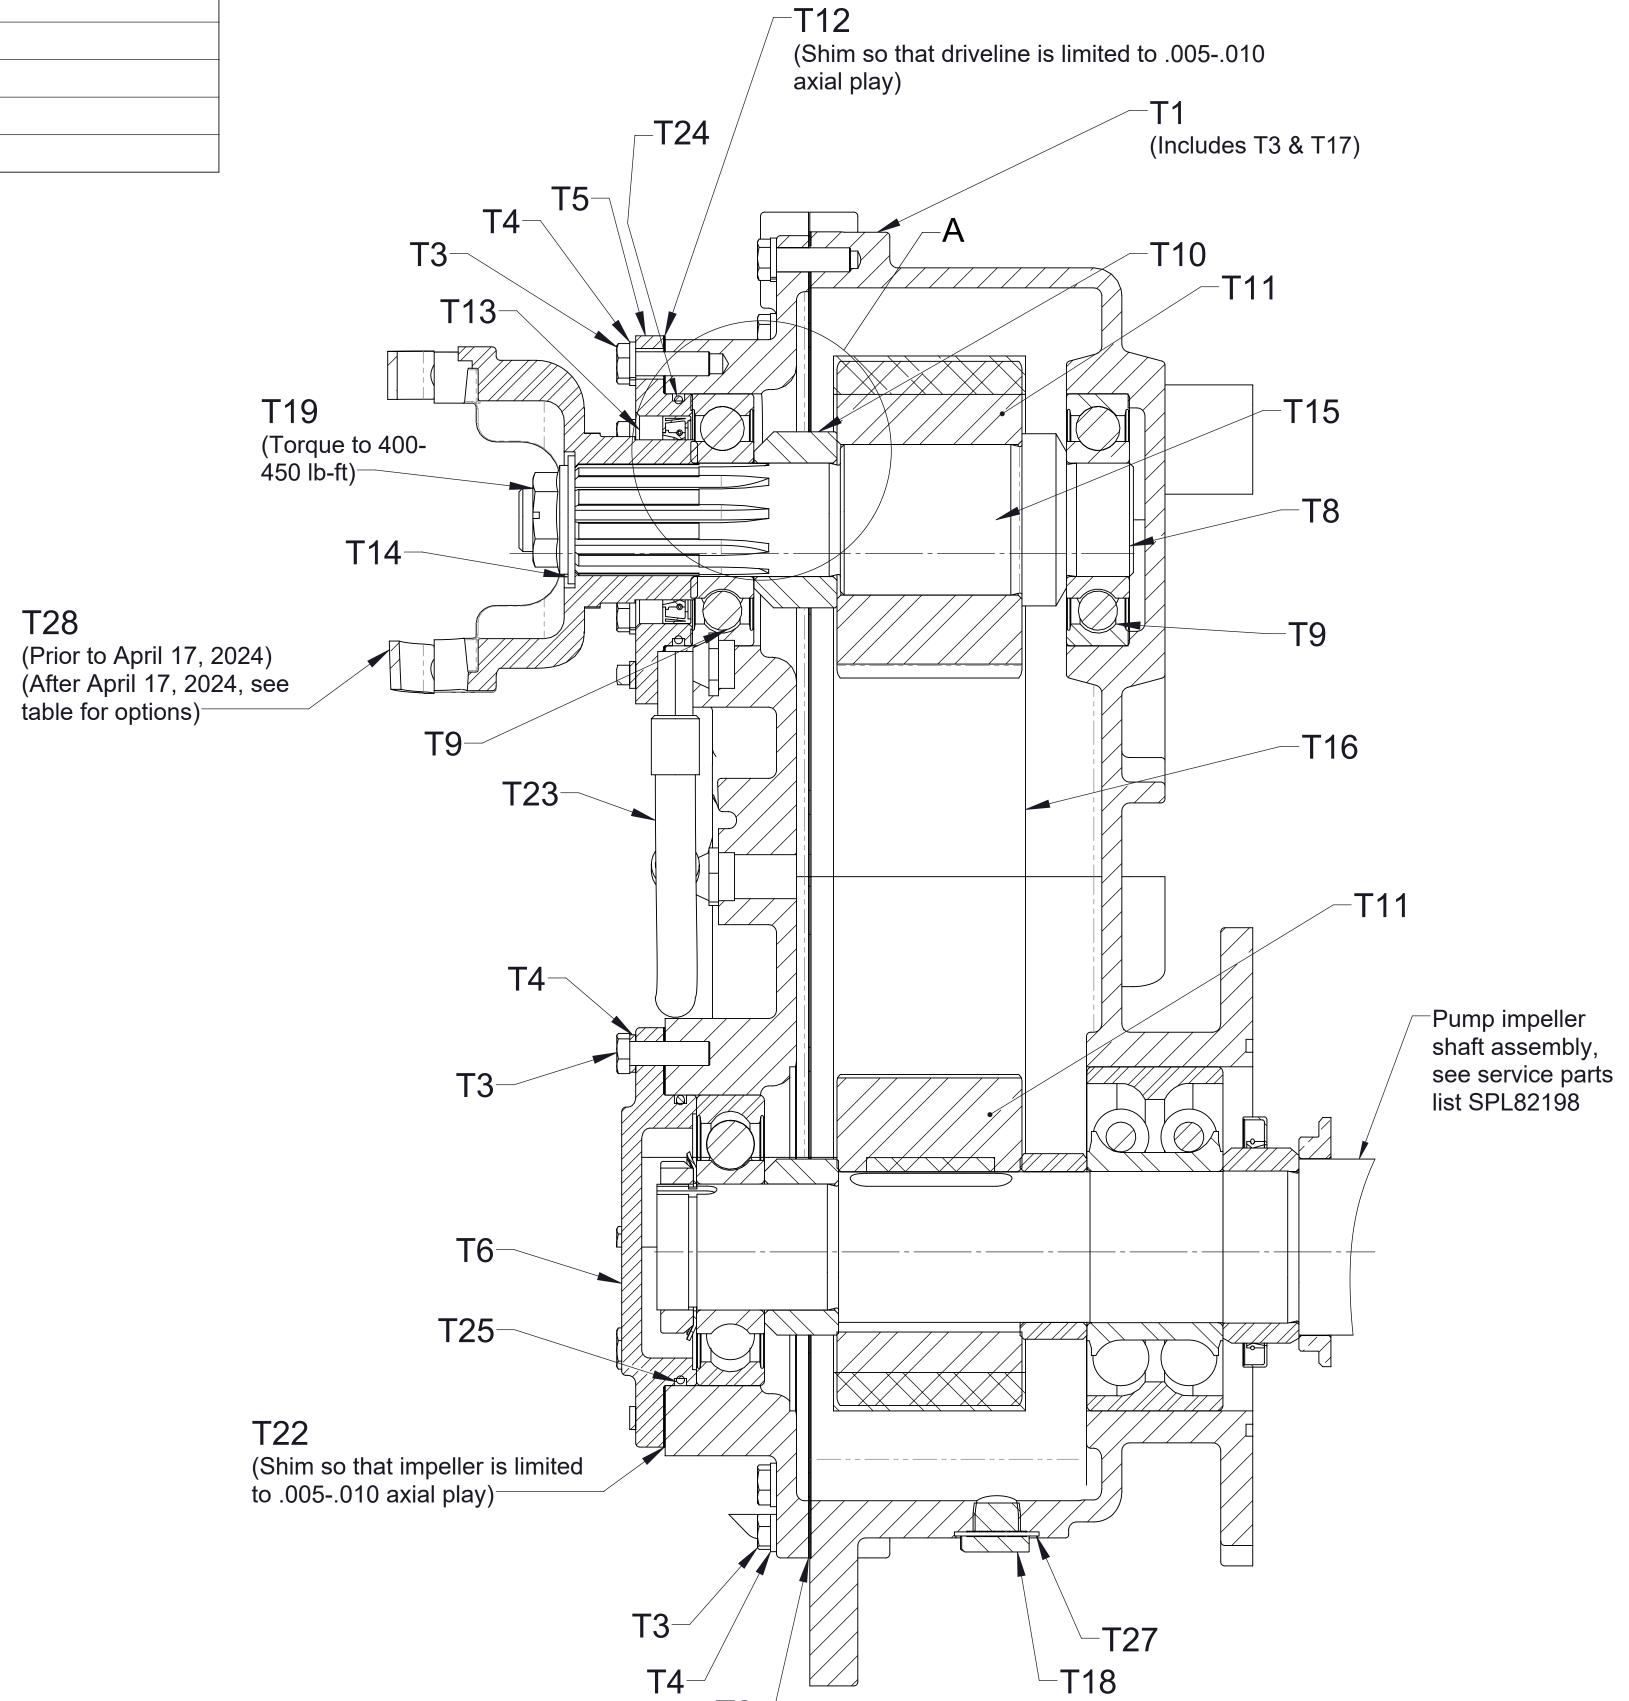

| Ref No. | Description                                                    |
|---------|----------------------------------------------------------------|
| T1      | Case-Subassembly (Includes T3 & T17)                           |
| T2      | Gasket                                                         |
| Т3      | Screw-Hex Hd, 3/8-16 X 1-1/4 in                                |
| T4      | Washer-Lock, 3/8 in                                            |
| T5      | Housing-Oil Seal                                               |
| T6      | Bearing-Cover                                                  |
| T12     | Drive Shaft Housing Shim (.005 Blue, .007 Natural, .010 Brown) |
| T17     | Pin-Dowel, 1/2 x 1-1/2 in                                      |
| T18     | Plug-Drain, 3/4-16                                             |

| Ref No. | Description                                                       |
|---------|-------------------------------------------------------------------|
| T20     | Elbow, Street, 45°, 1/2 NPT                                       |
| T21     | Breather, 1/2 NPT                                                 |
| T22     | Impeller Shaft Housing Shim (.005 Blue, .007 Natural, .010 Brown) |
| T23     | Hose Assembly                                                     |
| T24     | O-Ring, 3-5/8 X 3-7/8 in                                          |
| T25     | O-Ring, 4 x 4-1/4 in                                              |
| T27     | Seal-Plug                                                         |
| T29     | Plate-Serial                                                      |
| T30     | Screw-Drive, #6 x 1/4 in                                          |

Pump Inpeller shaft assembly, See service part list SPL82198

| Ref No. | Description                    |
|---------|--------------------------------|
| Т8      | Shaft-Drive                    |
| Т9      | Drive Shaft Ball Bearing       |
| T10     | Spacer-Drive Shaft             |
| T11     | Sprocket                       |
| T13     | Seal-Oil, 2-1/2 x 3-1/4 in     |
| T14     | Washer-Plain, 1 in             |
| T15     | Key-Square, 1/2 x 2 in         |
| T16     | Chain-Drive                    |
| T19     | Nut-Self Locking, 1-20 UNEF-2B |
| T28     | End Yoke                       |

| Ref No. | Description                                                    | Ref No. | Description                           |
|---------|----------------------------------------------------------------|---------|---------------------------------------|
| T1      | Case-Subassembly (Includes T3 & T17)                           | T13     | Seal-Oil, 2-1/2 x 3-1/4 in            |
| T2      | Gasket                                                         | T14     | Washer-Plain, 1 in                    |
| T3      | Screw-Hex Hd, 3/8-16 X 1-1/4 in                                | T15     | Key-Square, 1/2 x 2 in                |
| T4      | Washer-Lock, 3/8 in                                            | T16     | Chain-Drive                           |
| T5      | Housing Oil Seal                                               | T18     | Plug-Drain, 3/4-16                    |
| T6      | Bearing Cover                                                  | T19     | Nut-Self Locking, 1-20 UNEF-2B        |
| T8      | Shaft-Drive                                                    | T22     | Impeller Shaft Housing Shim           |
| T9      | Bearing, Ball, Single Row, 45 x 100 x 25 mm                    |         | (.005 Blue, .007 Natural, .010 Brown) |
| T10     | Spacer-Drive Shaft                                             | T23     | Hose Assembly                         |
| T11     | Sprocket                                                       | T24     | O-Ring, 3-5/8 X 3-7/8 in              |
| T12     | Drive Shaft Housing Shim (.005 Blue, .007 Natural, .010 Brown) | T25     | O-Ring, 4 x 4-1/4 in                  |
|         |                                                                | T27     | Seal Plug                             |
|         |                                                                | T28     | End Yoke                              |