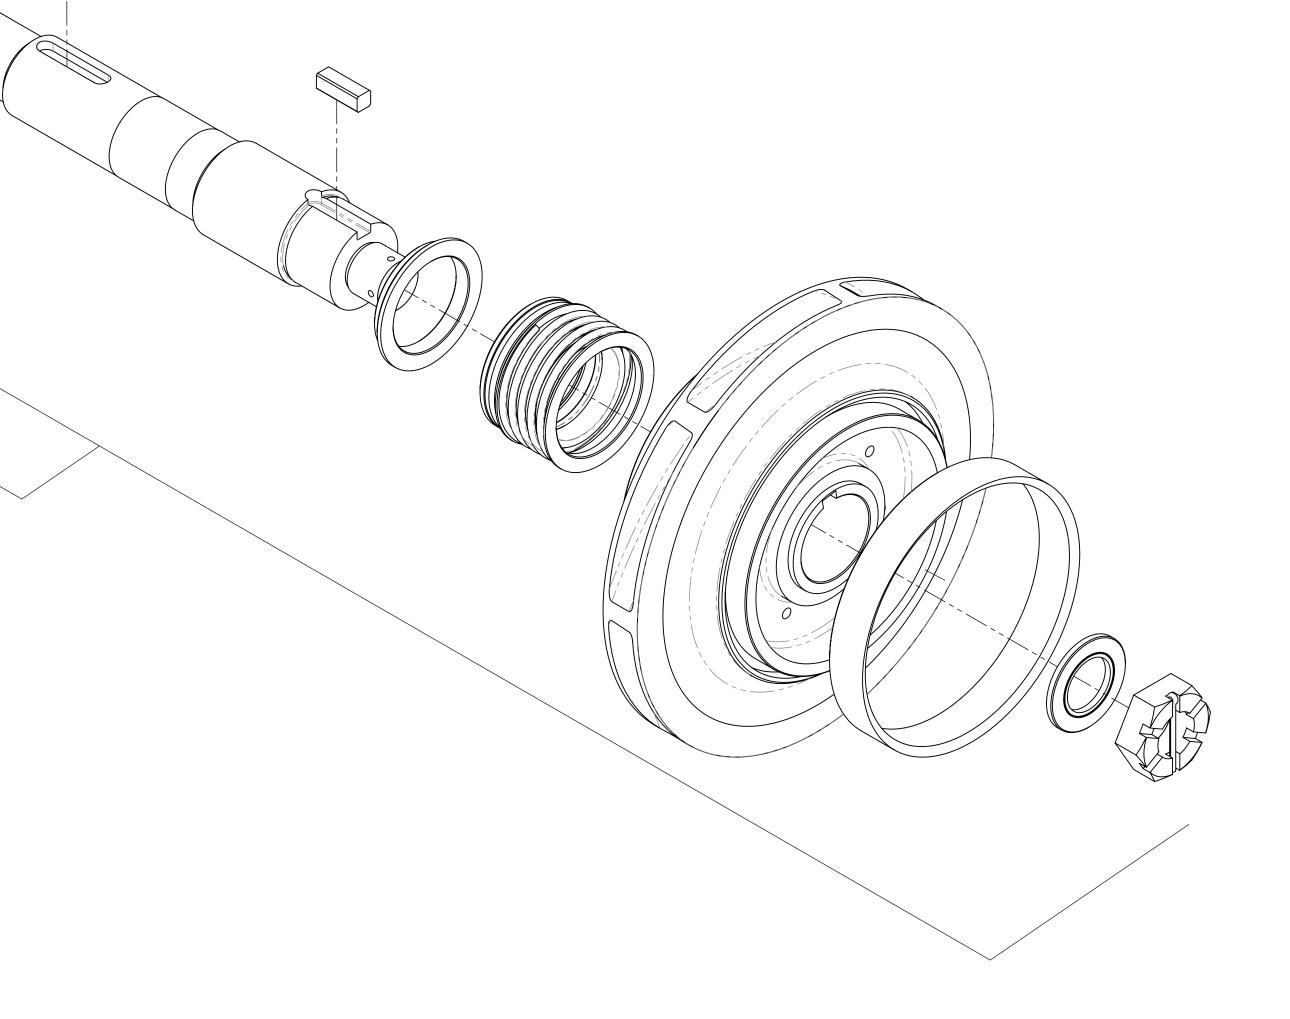

| Ref No. | Description                                                    | Ref No. | Description                           |
|---------|----------------------------------------------------------------|---------|---------------------------------------|
| T1      | Case-Subassembly (Includes T3 & T17)                           | T13     | Seal-Oil, 2-1/2 x 3-1/4 in            |
| T2      | Gasket                                                         | T14     | Washer-Plain, 1 in                    |
| T3      | Screw-Hex Hd, 3/8-16 X 1-1/4 in                                | T15     | Key-Square, 1/2 x 2 in                |
| T4      | Washer-Lock, 3/8 in                                            | T16     | Chain-Drive                           |
| T5      | Housing Oil Seal                                               | T18     | Plug-Drain, 3/4-16                    |
| T6      | Bearing Cover                                                  | T19     | Nut-Self Locking, 1-20 UNEF-2B        |
| T8      | Shaft-Drive                                                    | T22     | Impeller Shaft Housing Shim           |
| T9      | Bearing, Ball, Single Row, 45 x 100 x 25 mm                    |         | (.005 Blue, .007 Natural, .010 Brown) |
| T10     | Spacer-Drive Shaft                                             | T23     | Hose Assembly                         |
| T11     | Sprocket                                                       | T24     | O-Ring, 3-5/8 X 3-7/8 in              |
| T12     | Drive Shaft Housing Shim (.005 Blue, .007 Natural, .010 Brown) | T25     | O-Ring, 4 x 4-1/4 in                  |
|         |                                                                | T27     | Seal Plug                             |
|         |                                                                | T28     | End Yoke                              |

| Optional End Yokes |             |  |
|--------------------|-------------|--|
| Series             | Part Number |  |
| 1550               | V3077       |  |
| SPL90              | V3761       |  |
| 1350/1410          | V3861-1     |  |