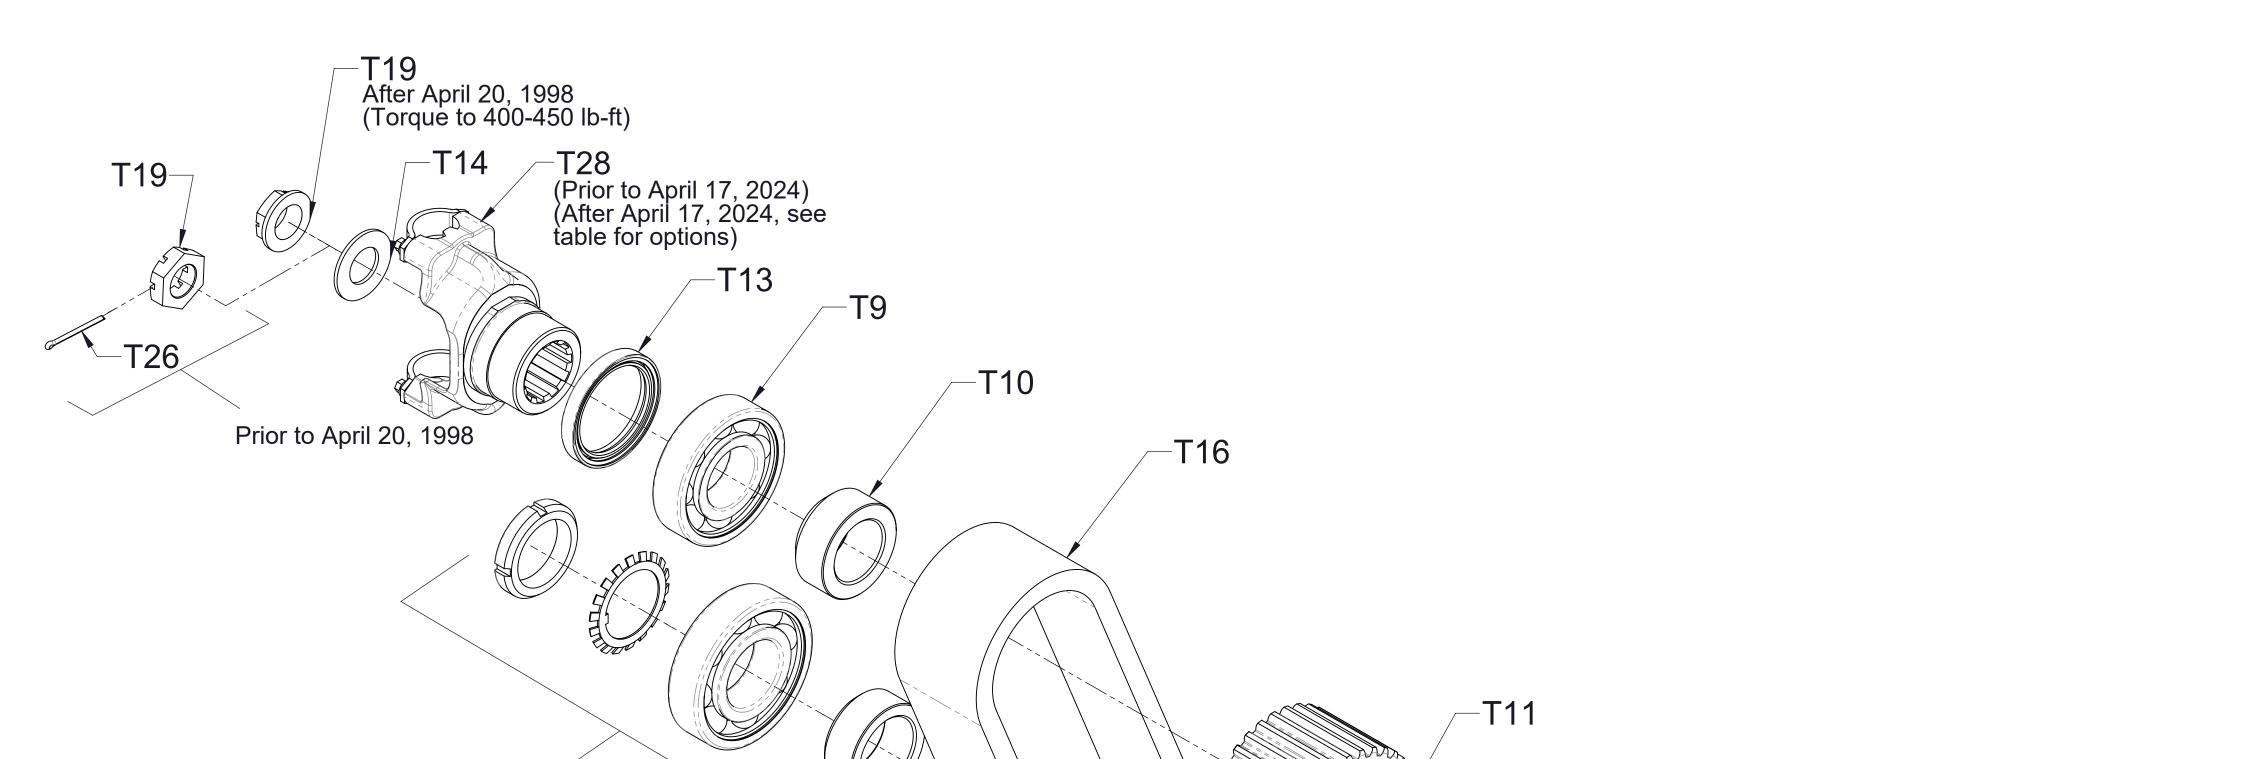

Pump Inpeller shaft assembly, See service part list SPL82198

| Ref No. | Description                    |
|---------|--------------------------------|
| Т8      | Shaft-Drive                    |
| Т9      | Drive Shaft Ball Bearing       |
| T10     | Spacer-Drive Shaft             |
| T11     | Sprocket                       |
| T13     | Seal-Oil, 2-1/2 x 3-1/4 in     |
| T14     | Washer-Plain, 1 in             |
| T15     | Key-Square, 1/2 x 2 in         |
| T16     | Chain-Drive                    |
| T19     | Nut-Self Locking, 1-20 UNEF-2B |
| T28     | End Yoke                       |

| Optional End Yokes |             |  |
|--------------------|-------------|--|
| Series             | Part Number |  |
| 1550               | V3077       |  |
| SPL90              | V3761       |  |
| 1350/1410          | V3861-1     |  |