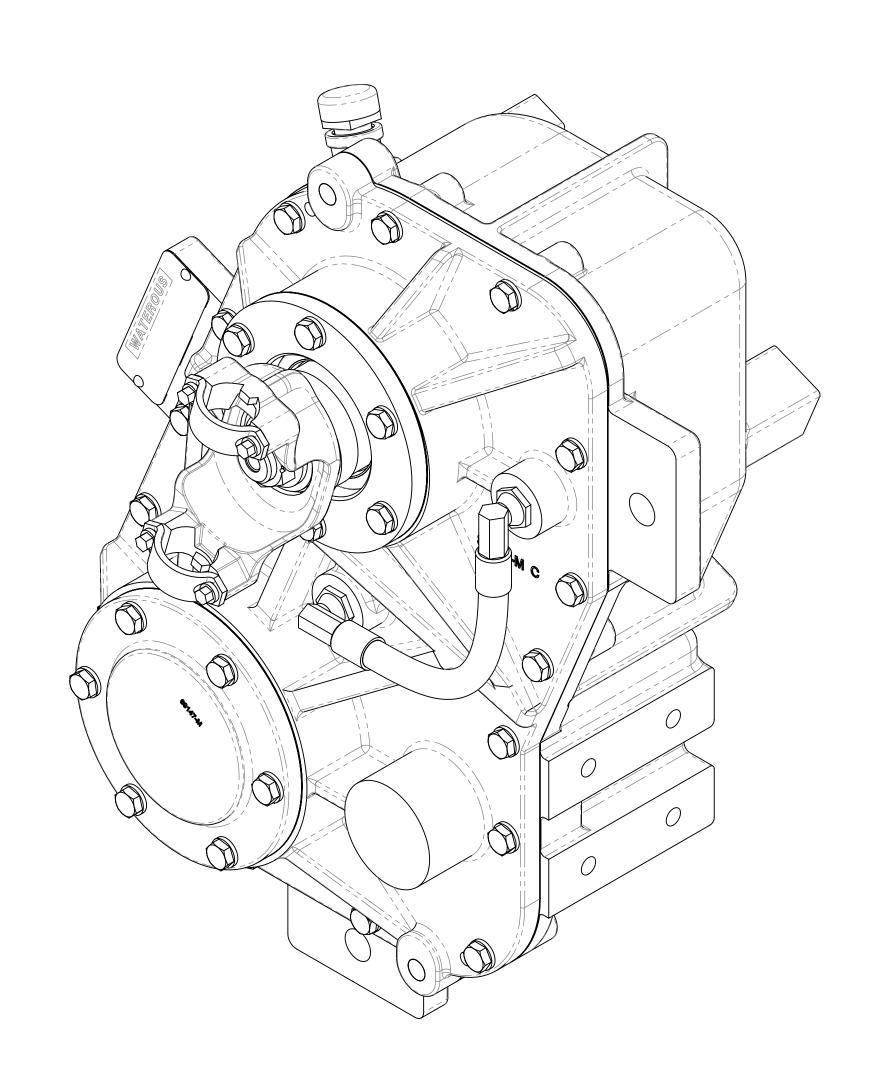

## **QA Series Transmission Service Parts List**

As used with CR Series Fire Pumps

| Pump Model<br>(Located on Pump Serial Plate) | Component          | See<br>Page |
|----------------------------------------------|--------------------|-------------|
|                                              | Case               | 2           |
| CRQA                                         | Driveline          | 3           |
|                                              | Cross-Section View | 4           |