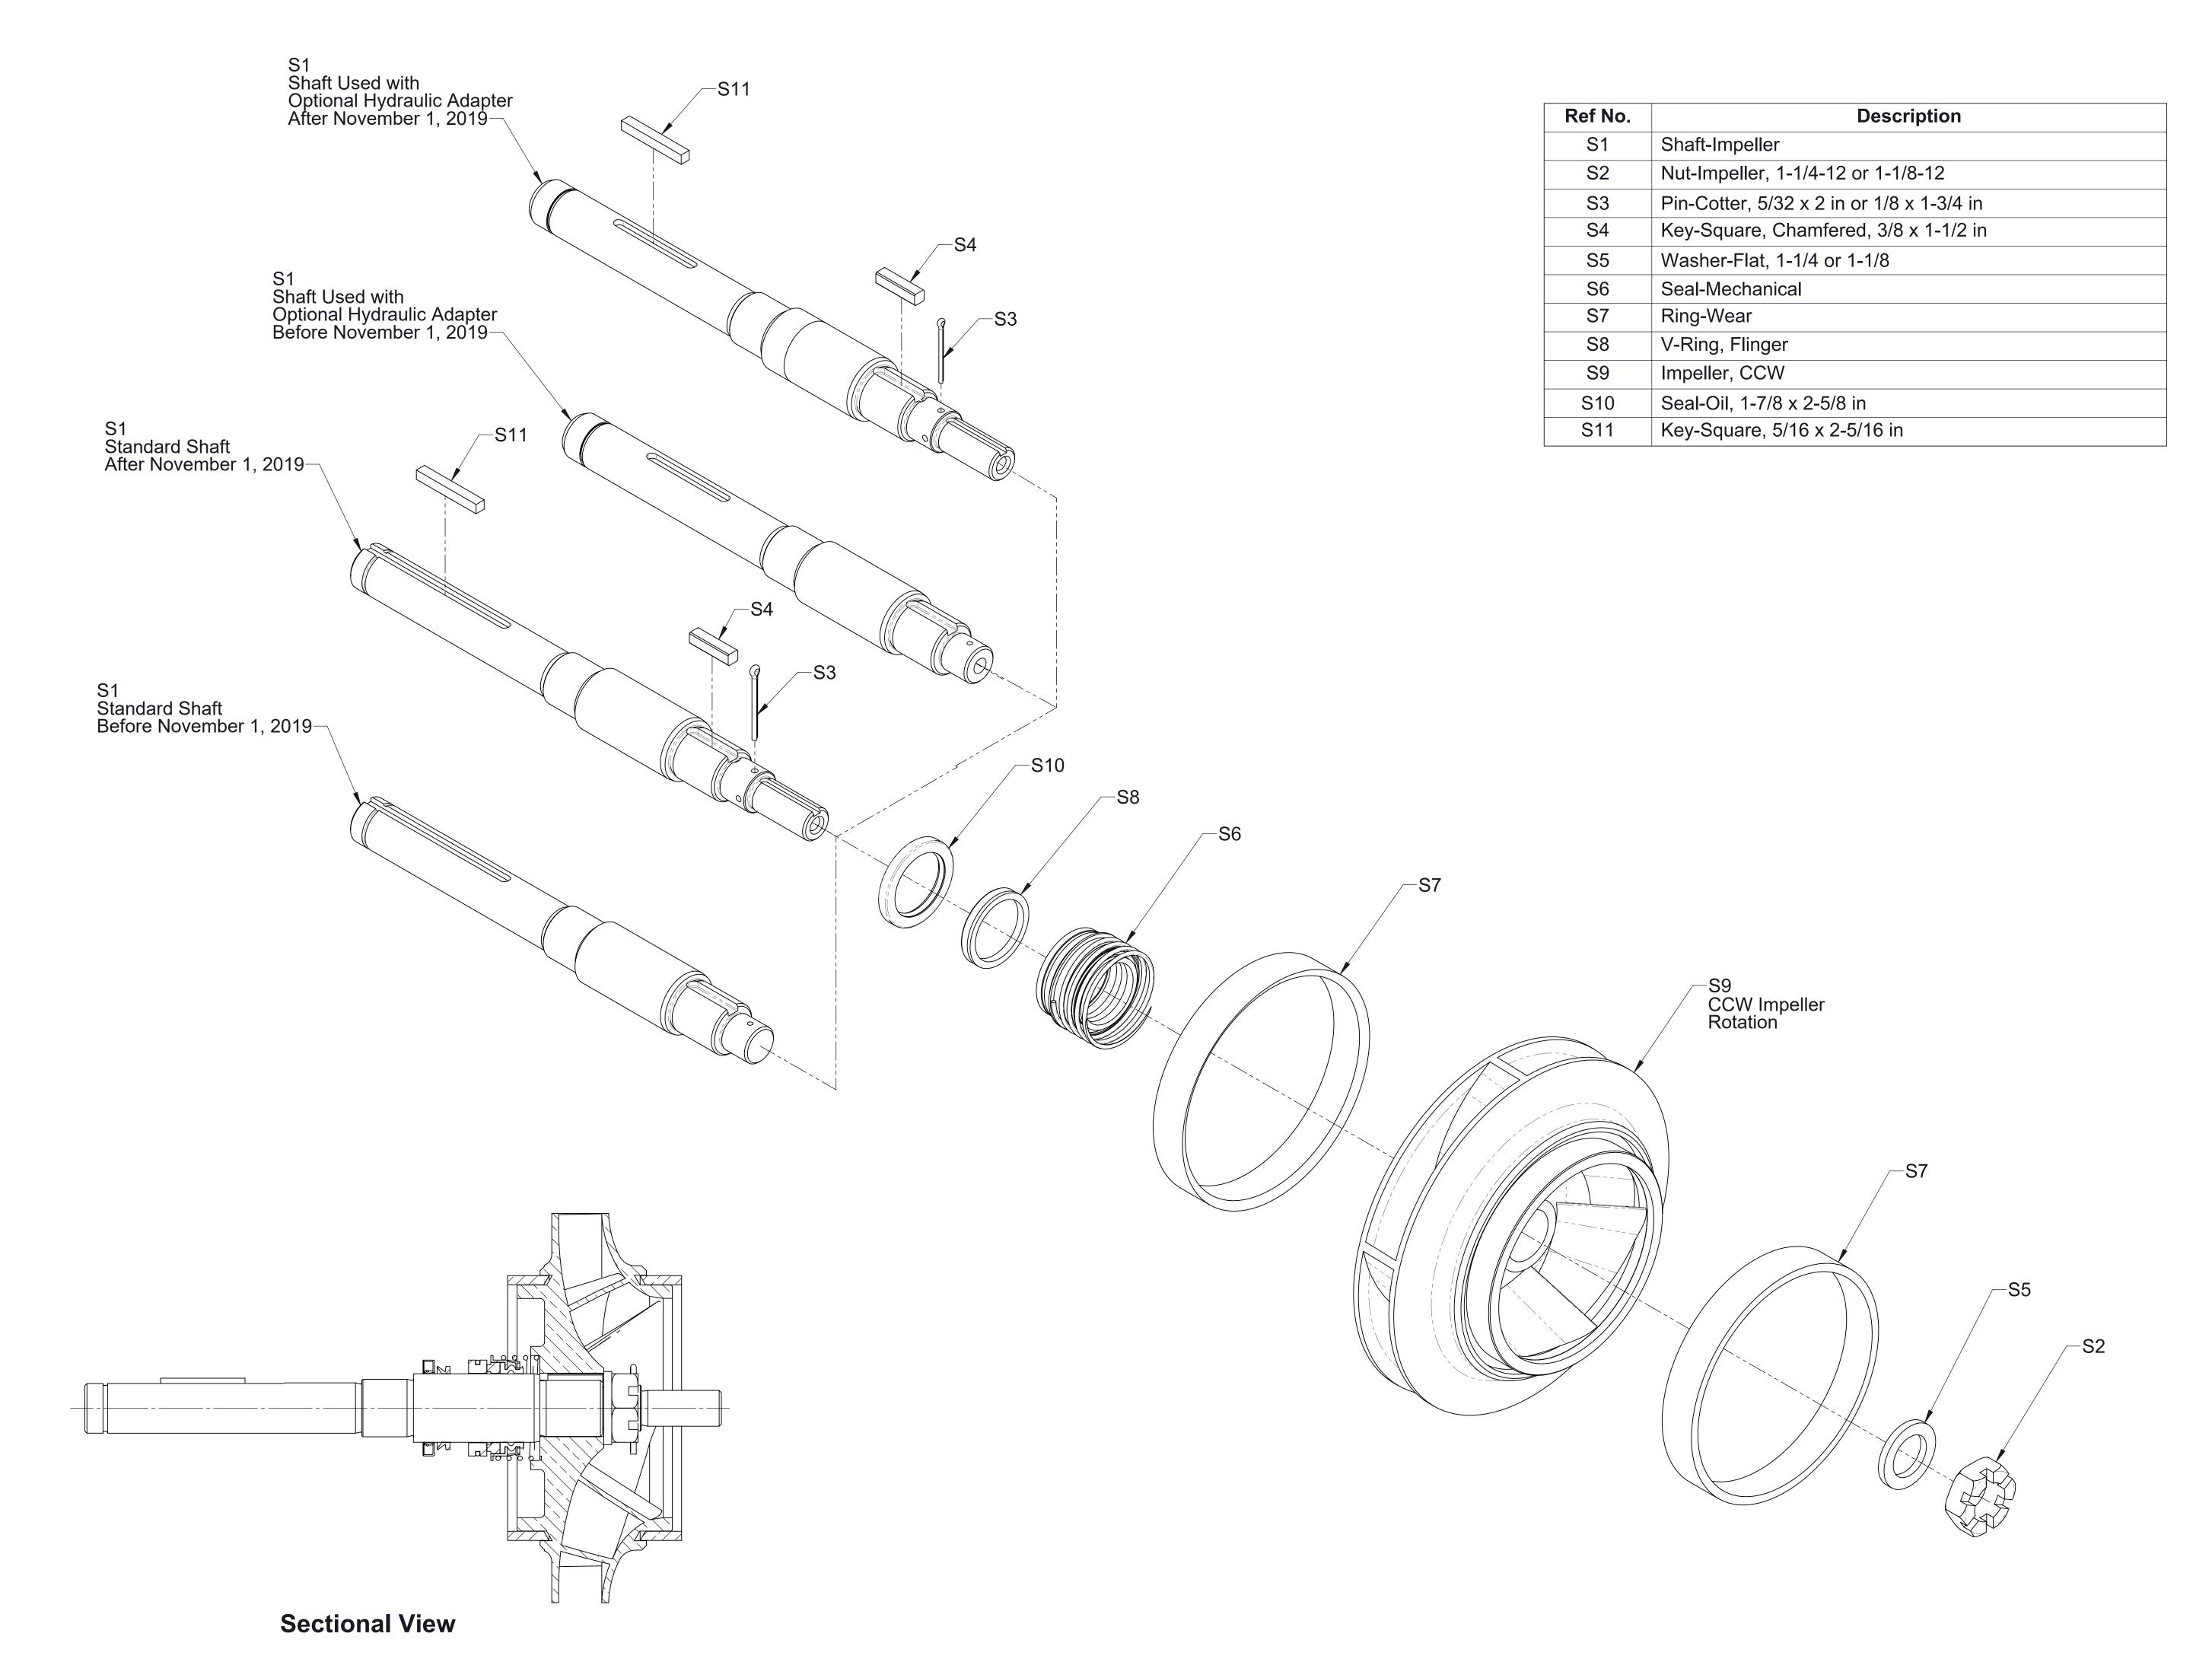

| Ref No. | Description                                              |  |  |  |  |
|---------|----------------------------------------------------------|--|--|--|--|
| S1      | Shaft-Impeller                                           |  |  |  |  |
| S2      | Nut-Impeller, 1-1/4-12 or 1-1/8-12                       |  |  |  |  |
| S3      | Pin-Cotter, 5/32 x 2 in or 1/8 x 1-3/4 in                |  |  |  |  |
| S4      | Key-Square, Chamfered, 3/8 x 1-1/2 in                    |  |  |  |  |
| S5      | Washer-Flat, 1-1/4 or 1-1/8                              |  |  |  |  |
| S6      | Seal-Mechanical                                          |  |  |  |  |
| S7      | Ring-Wear                                                |  |  |  |  |
| S8      | V-Ring, Flinger                                          |  |  |  |  |
| S9      | Impeller                                                 |  |  |  |  |
| S10     | Seal-Oil, 1-7/8 x 2-5/8 in                               |  |  |  |  |
| S12     | Bearing, Ball, Double Row                                |  |  |  |  |
| S13     | Nut-Lock, Bearing, N08                                   |  |  |  |  |
| S14     | Washer-Lock, Bearing, W08                                |  |  |  |  |
| S15     | Ring-Retaining, External, Heavy Duty, 1-3/8 in Shaft Dia |  |  |  |  |
| S16     | Bearing, Ball, Single Row                                |  |  |  |  |
| S17     | Seal-Oil, 1-23/32 x 2-5/8 in                             |  |  |  |  |
| S18     | End Yoke                                                 |  |  |  |  |
| S19     | Nut-Self Locking, 1-20 UNEF-2B                           |  |  |  |  |