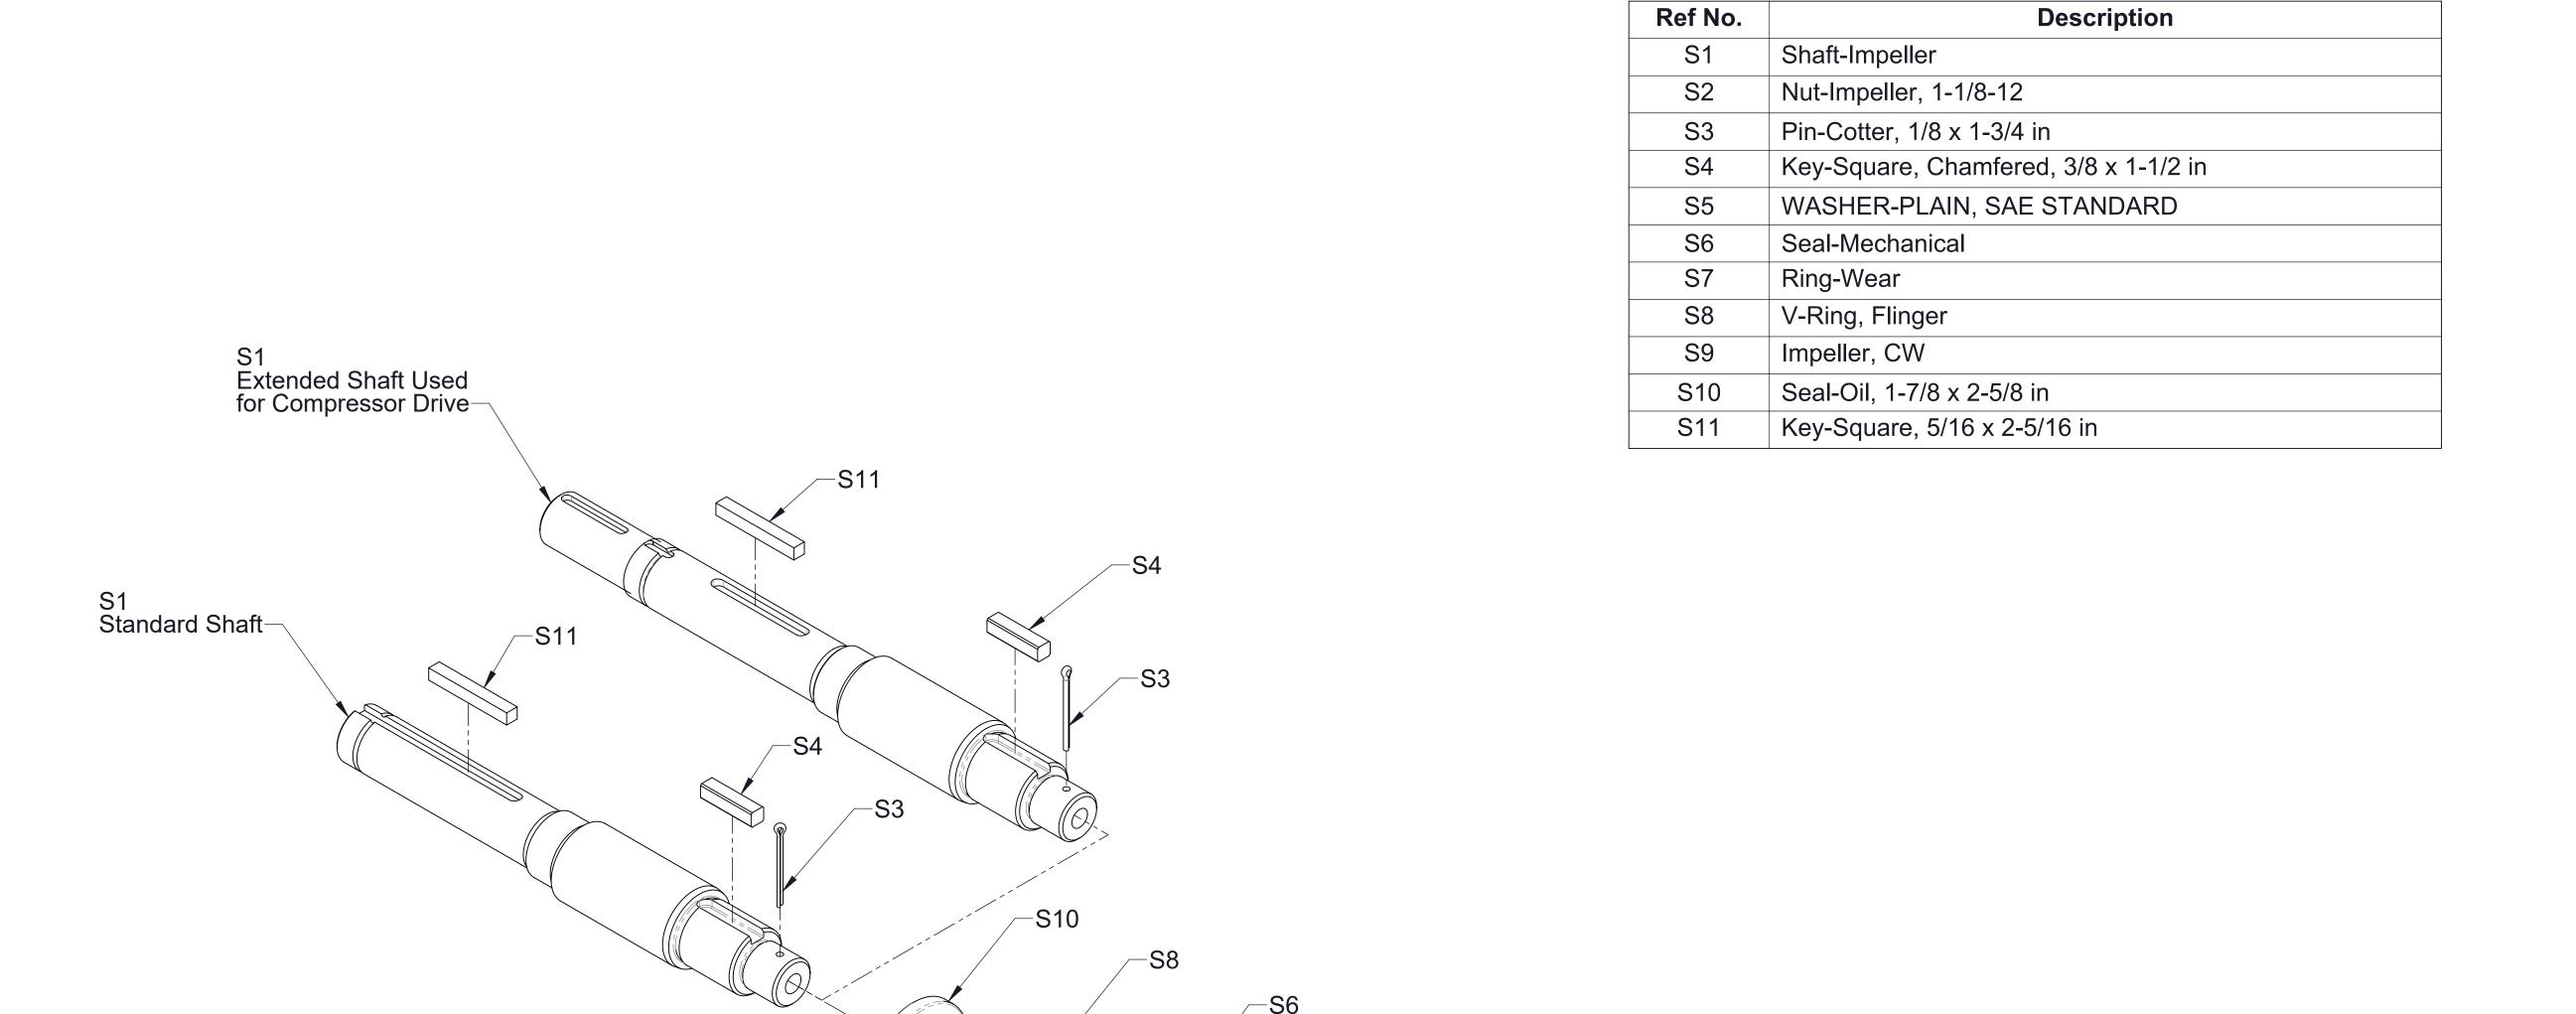

| Ref No. | Description                                              |  |  |  |  |
|---------|----------------------------------------------------------|--|--|--|--|
| S1      | Shaft-Impeller                                           |  |  |  |  |
| S2      | Nut-Impeller, 1-1/4-12 or 1-1/8-12                       |  |  |  |  |
| S3      | Pin-Cotter, 5/32 x 2 in or 1/8 x 1-3/4 in                |  |  |  |  |
| S4      | Key-Square, Chamfered, 3/8 x 1-1/2 in                    |  |  |  |  |
| S5      | Washer-Flat, 1-1/4 or 1-1/8                              |  |  |  |  |
| S6      | Seal-Mechanical                                          |  |  |  |  |
| S7      | Ring-Wear                                                |  |  |  |  |
| S8      | V-Ring, Flinger                                          |  |  |  |  |
| S9      | Impeller                                                 |  |  |  |  |
| S10     | Seal-Oil, 1-7/8 x 2-5/8 in                               |  |  |  |  |
| S12     | Bearing, Ball, Double Row                                |  |  |  |  |
| S13     | Nut-Lock, Bearing, N08                                   |  |  |  |  |
| S14     | Washer-Lock, Bearing, W08                                |  |  |  |  |
| S15     | Ring-Retaining, External, Heavy Duty, 1-3/8 in Shaft Dia |  |  |  |  |
| S16     | Bearing, Ball, Single Row                                |  |  |  |  |
| S17     | Seal-Oil, 1-23/32 x 2-5/8 in                             |  |  |  |  |
| S18     | End Yoke                                                 |  |  |  |  |
| S19     | Nut-Self Locking, 1-20 UNEF-2B                           |  |  |  |  |