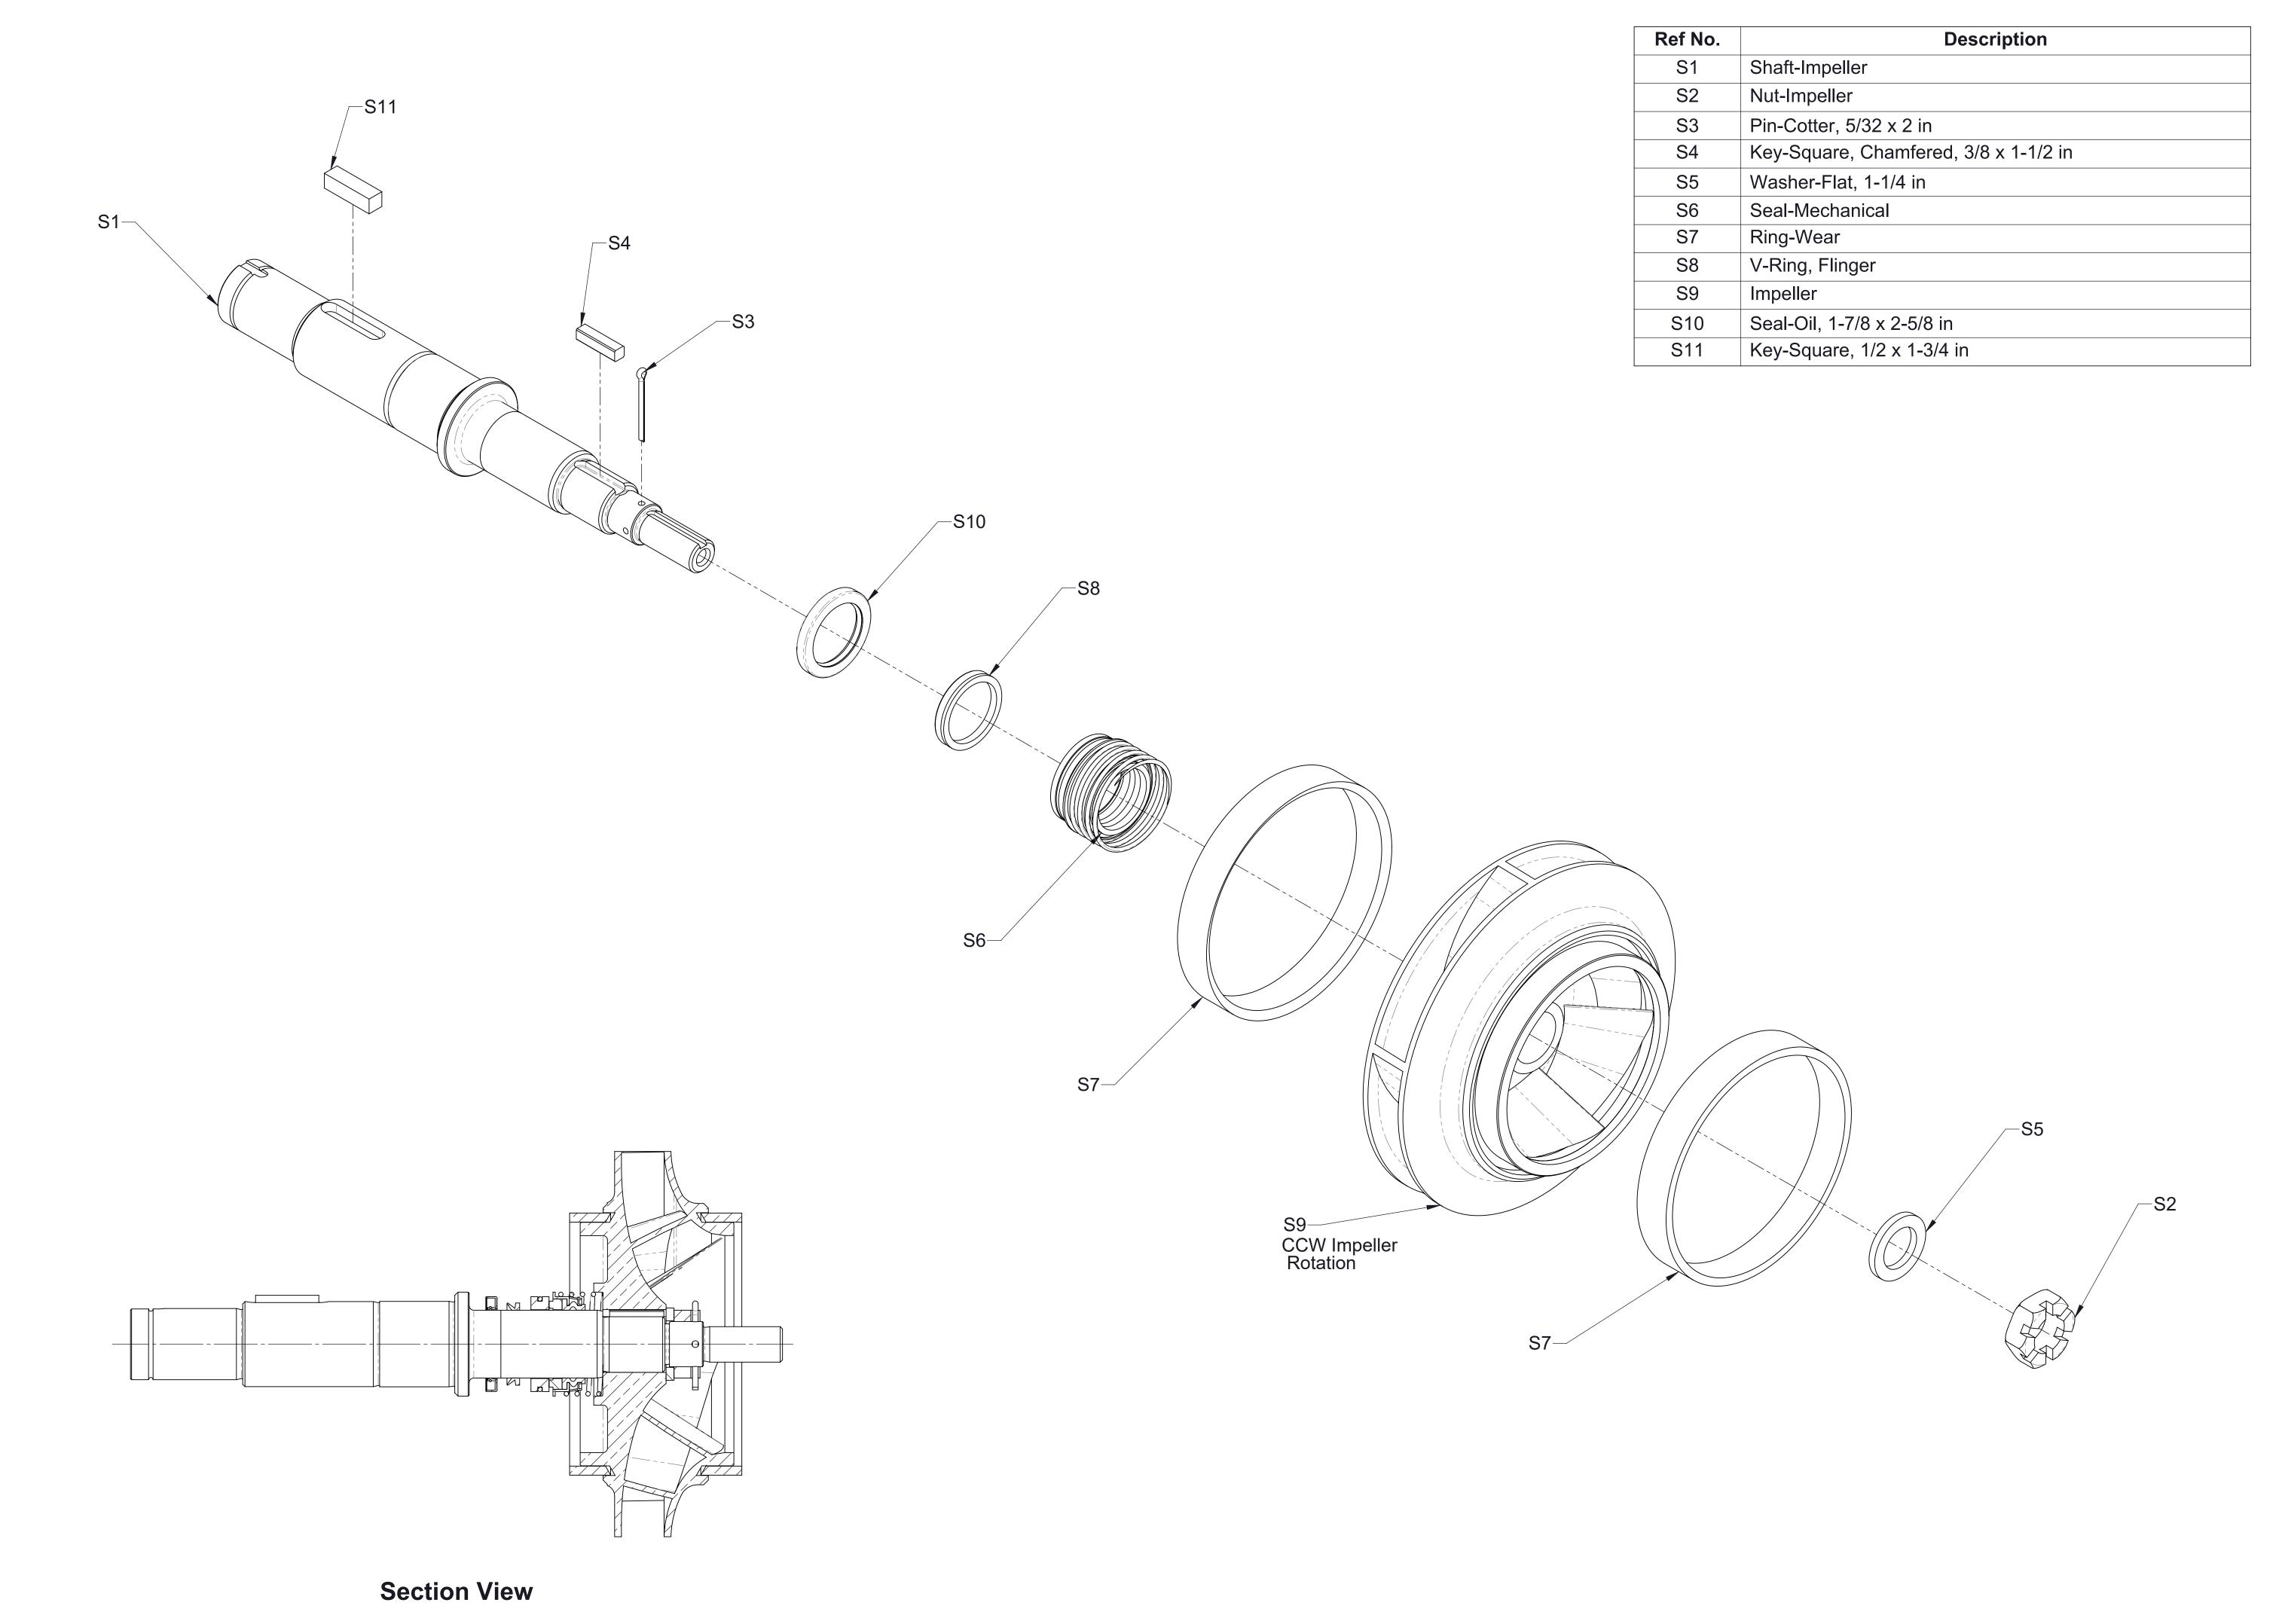

| Ref No. | Description                                              |  |  |  |  |
|---------|----------------------------------------------------------|--|--|--|--|
| S1      | Shaft-Impeller                                           |  |  |  |  |
| S2      | Nut-Impeller, 1-1/4-12 or 1-1/8-12                       |  |  |  |  |
| S3      | Pin-Cotter, 5/32 x 2 in or 1/8 x 1-3/4 in                |  |  |  |  |
| S4      | Key-Square, Chamfered, 3/8 x 1-1/2 in                    |  |  |  |  |
| S5      | Washer-Flat, 1-1/4 or 1-1/8                              |  |  |  |  |
| S6      | Seal-Mechanical                                          |  |  |  |  |
| S7      | Ring-Wear                                                |  |  |  |  |
| S8      | V-Ring, Flinger                                          |  |  |  |  |
| S9      | Impeller                                                 |  |  |  |  |
| S10     | Seal-Oil, 1-7/8 x 2-5/8 in                               |  |  |  |  |
| S12     | Bearing, Ball, Double Row                                |  |  |  |  |
| S13     | Nut-Lock, Bearing, N08                                   |  |  |  |  |
| S14     | Washer-Lock, Bearing, W08                                |  |  |  |  |
| S15     | Ring-Retaining, External, Heavy Duty, 1-3/8 in Shaft Dia |  |  |  |  |
| S16     | Bearing, Ball, Single Row                                |  |  |  |  |
| S17     | Seal-Oil, 1-23/32 x 2-5/8 in                             |  |  |  |  |
| S18     | End Yoke                                                 |  |  |  |  |
| S19     | Nut-Self Locking, 1-20 UNEF-2B                           |  |  |  |  |