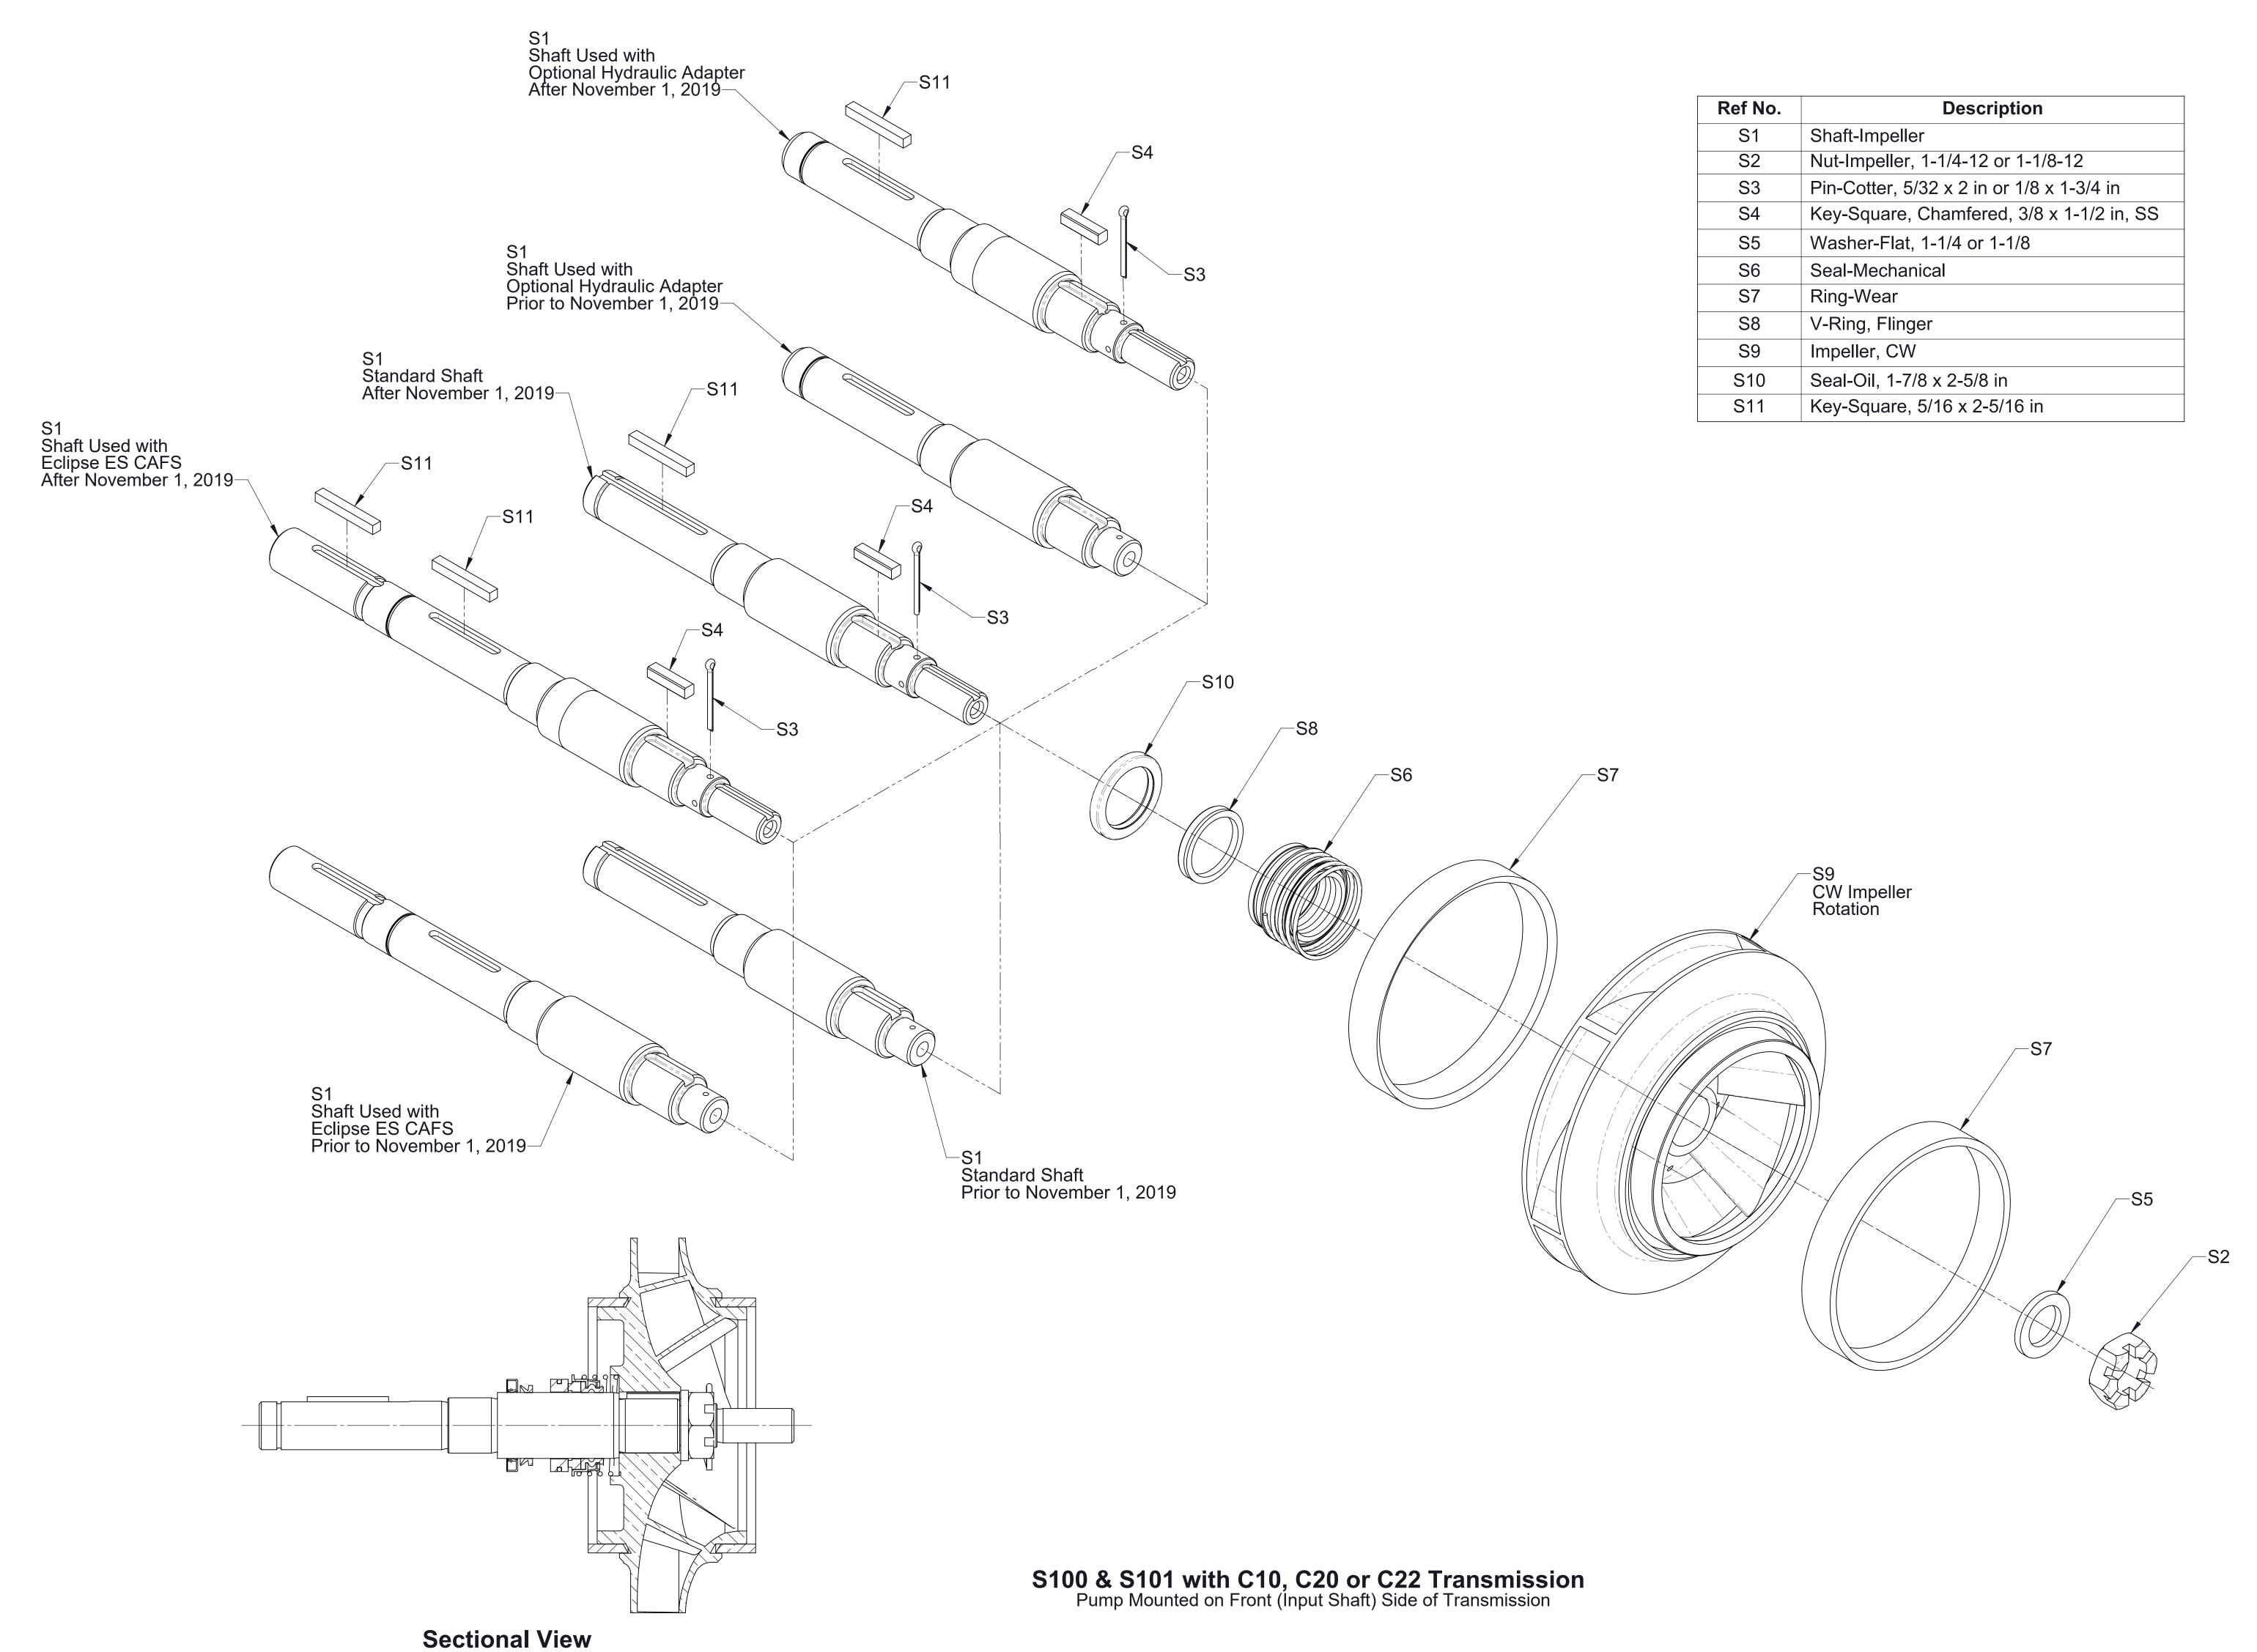

S100 with C10, C20 or C22 Transmission
Pump Mounted on Rear (Output Shaft) Side of Transmission

S100 with PA Transmission
Pump Mounted on Front (Input Shaft) Side of Transmission

−S9 CW Impeller Rotation

| Ref No. | Description                                              |  |  |  |  |
|---------|----------------------------------------------------------|--|--|--|--|
| S1      | Shaft-Impeller                                           |  |  |  |  |
| S2      | Nut-Impeller, 1-1/4-12 or 1-1/8-12                       |  |  |  |  |
| S3      | Pin-Cotter, 5/32 x 2 in or 1/8 x 1-3/4 in                |  |  |  |  |
| S4      | Key-Square, Chamfered, 3/8 x 1-1/2 in                    |  |  |  |  |
| S5      | Washer-Flat, 1-1/4 or 1-1/8                              |  |  |  |  |
| S6      | Seal-Mechanical                                          |  |  |  |  |
| S7      | Ring-Wear                                                |  |  |  |  |
| S8      | V-Ring, Flinger                                          |  |  |  |  |
| S9      | Impeller                                                 |  |  |  |  |
| S10     | Seal-Oil, 1-7/8 x 2-5/8 in                               |  |  |  |  |
| S12     | Bearing, Ball, Double Row                                |  |  |  |  |
| S13     | Nut-Lock, Bearing, N08                                   |  |  |  |  |
| S14     | Washer-Lock, Bearing, W08                                |  |  |  |  |
| S15     | Ring-Retaining, External, Heavy Duty, 1-3/8 in Shaft Dia |  |  |  |  |
| S16     | Bearing, Ball, Single Row                                |  |  |  |  |
| S17     | Seal-Oil, 1-23/32 x 2-5/8 in                             |  |  |  |  |
| S18     | End Yoke                                                 |  |  |  |  |
| S19     | Nut-Self Locking, 1-20 UNEF-2B                           |  |  |  |  |