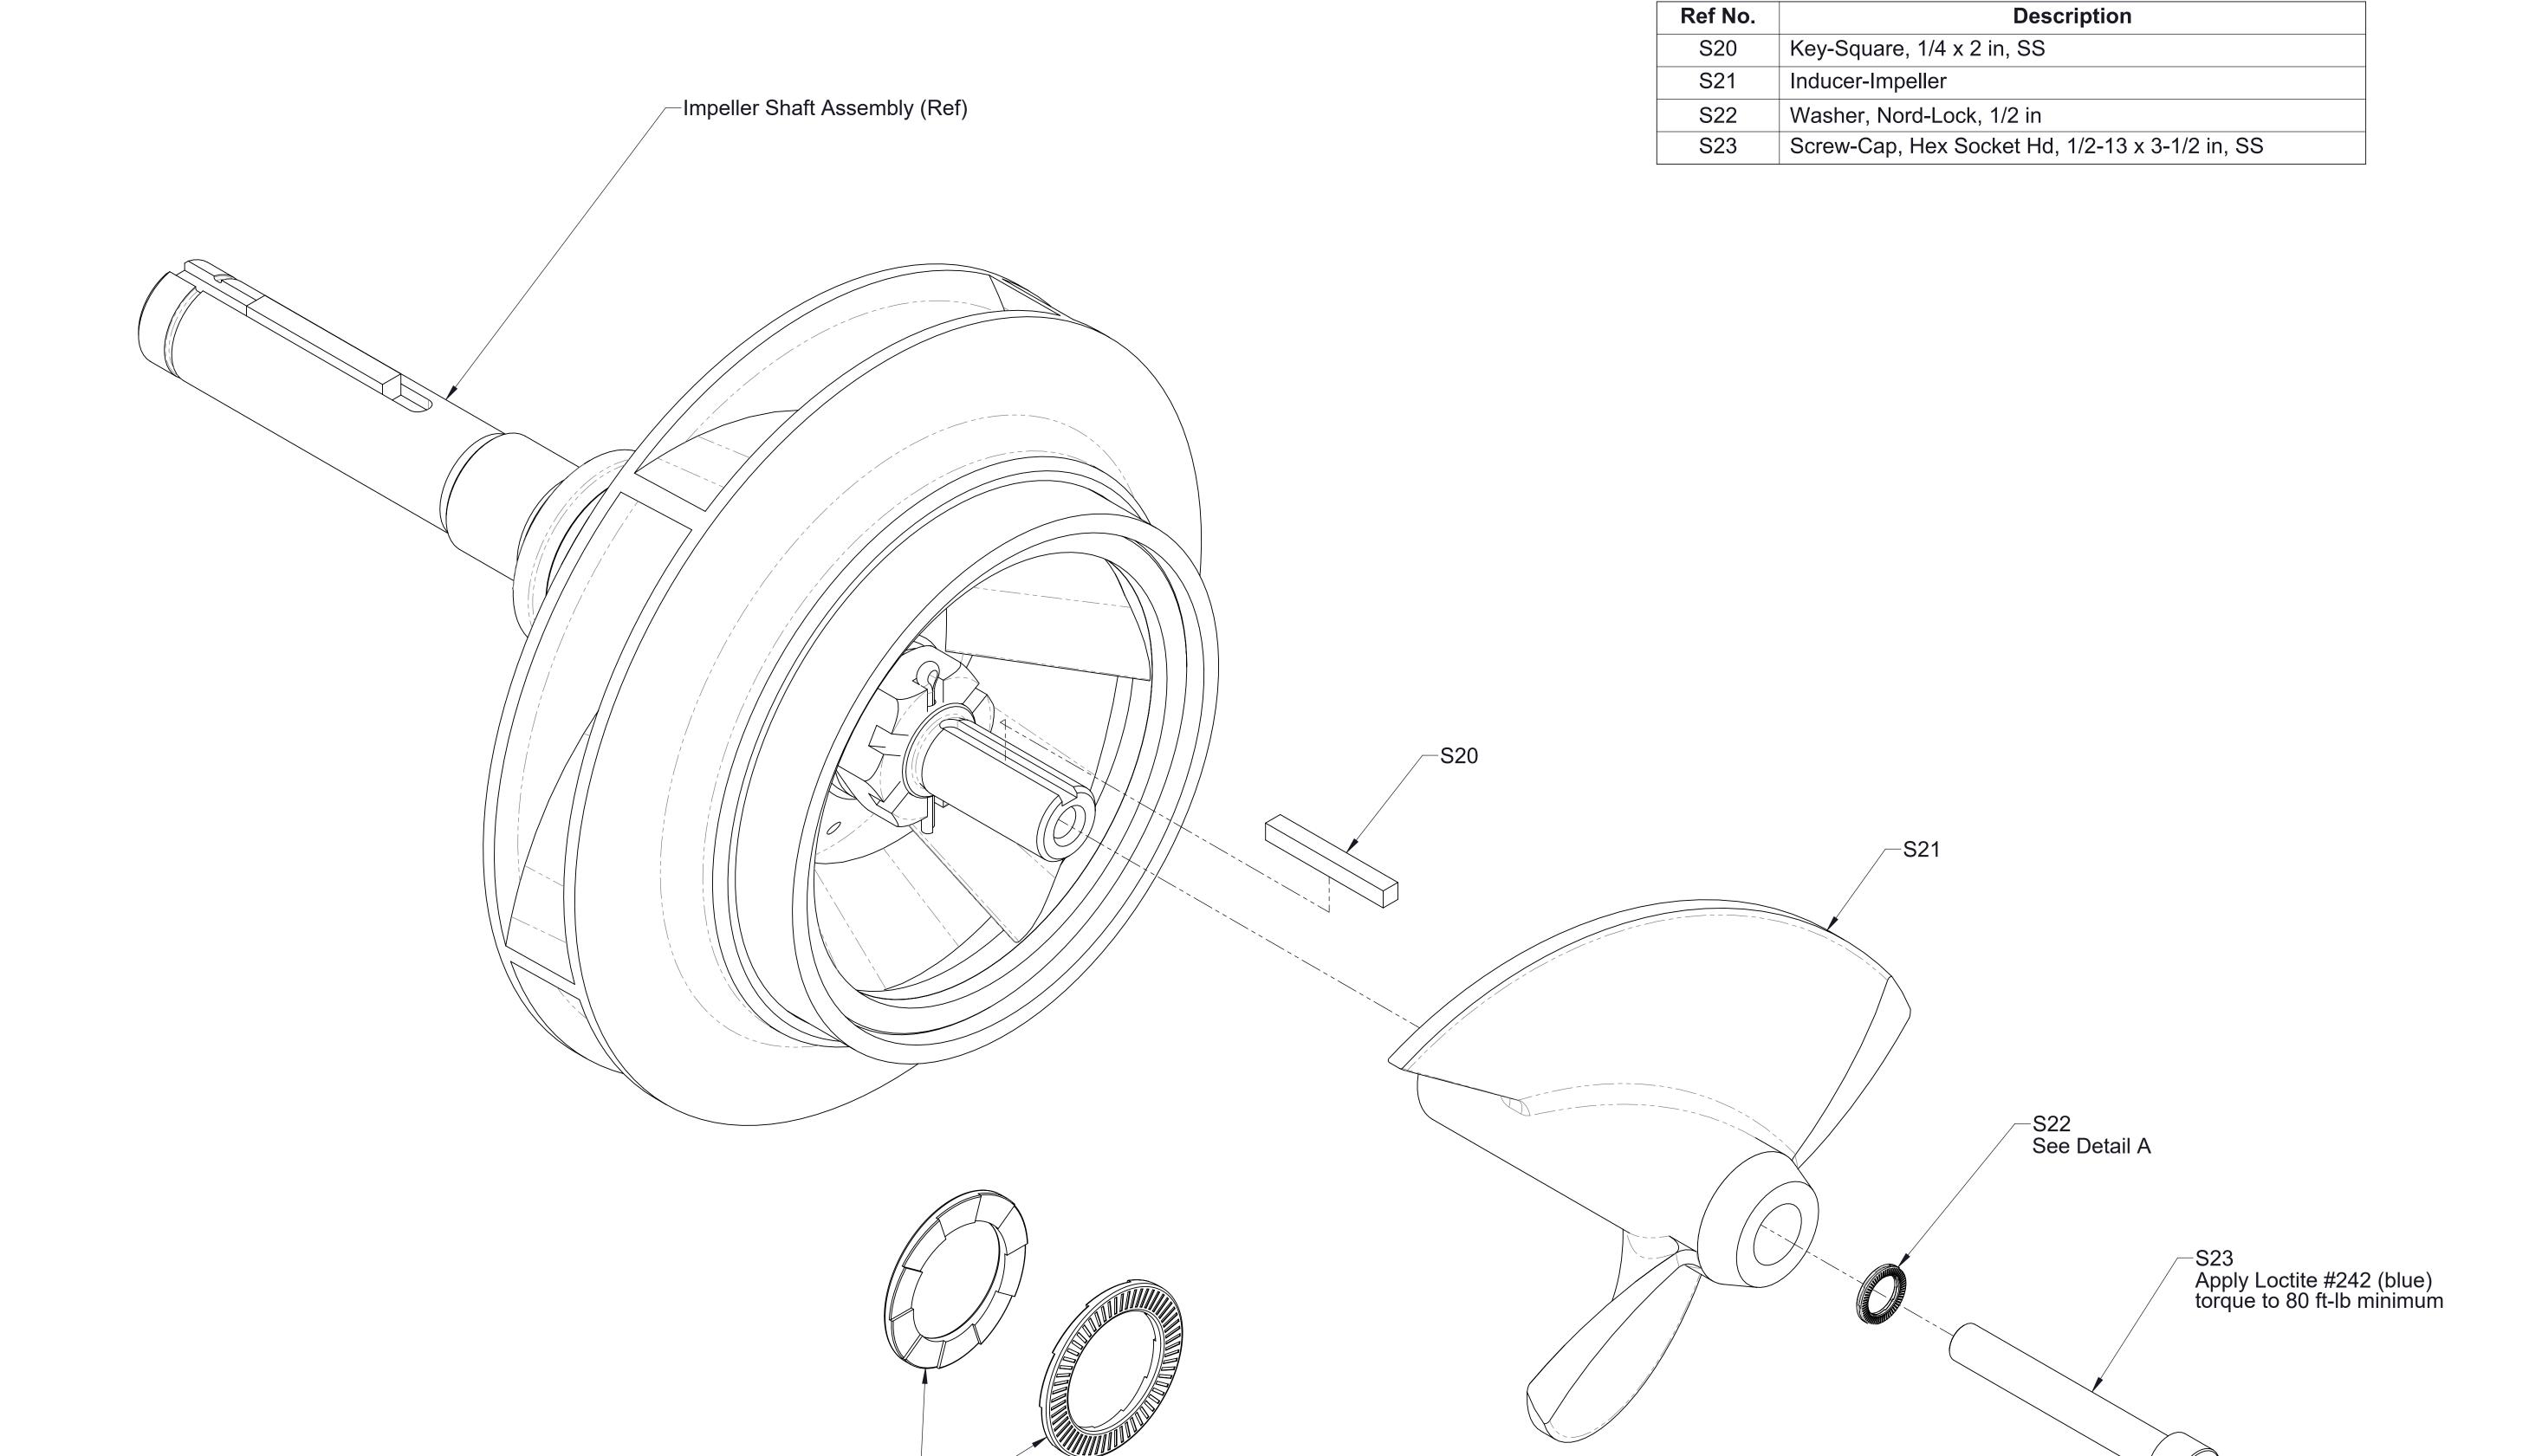

Rotation)

Impeller Inducer

Detail A

Install in pairs, place cam faces together