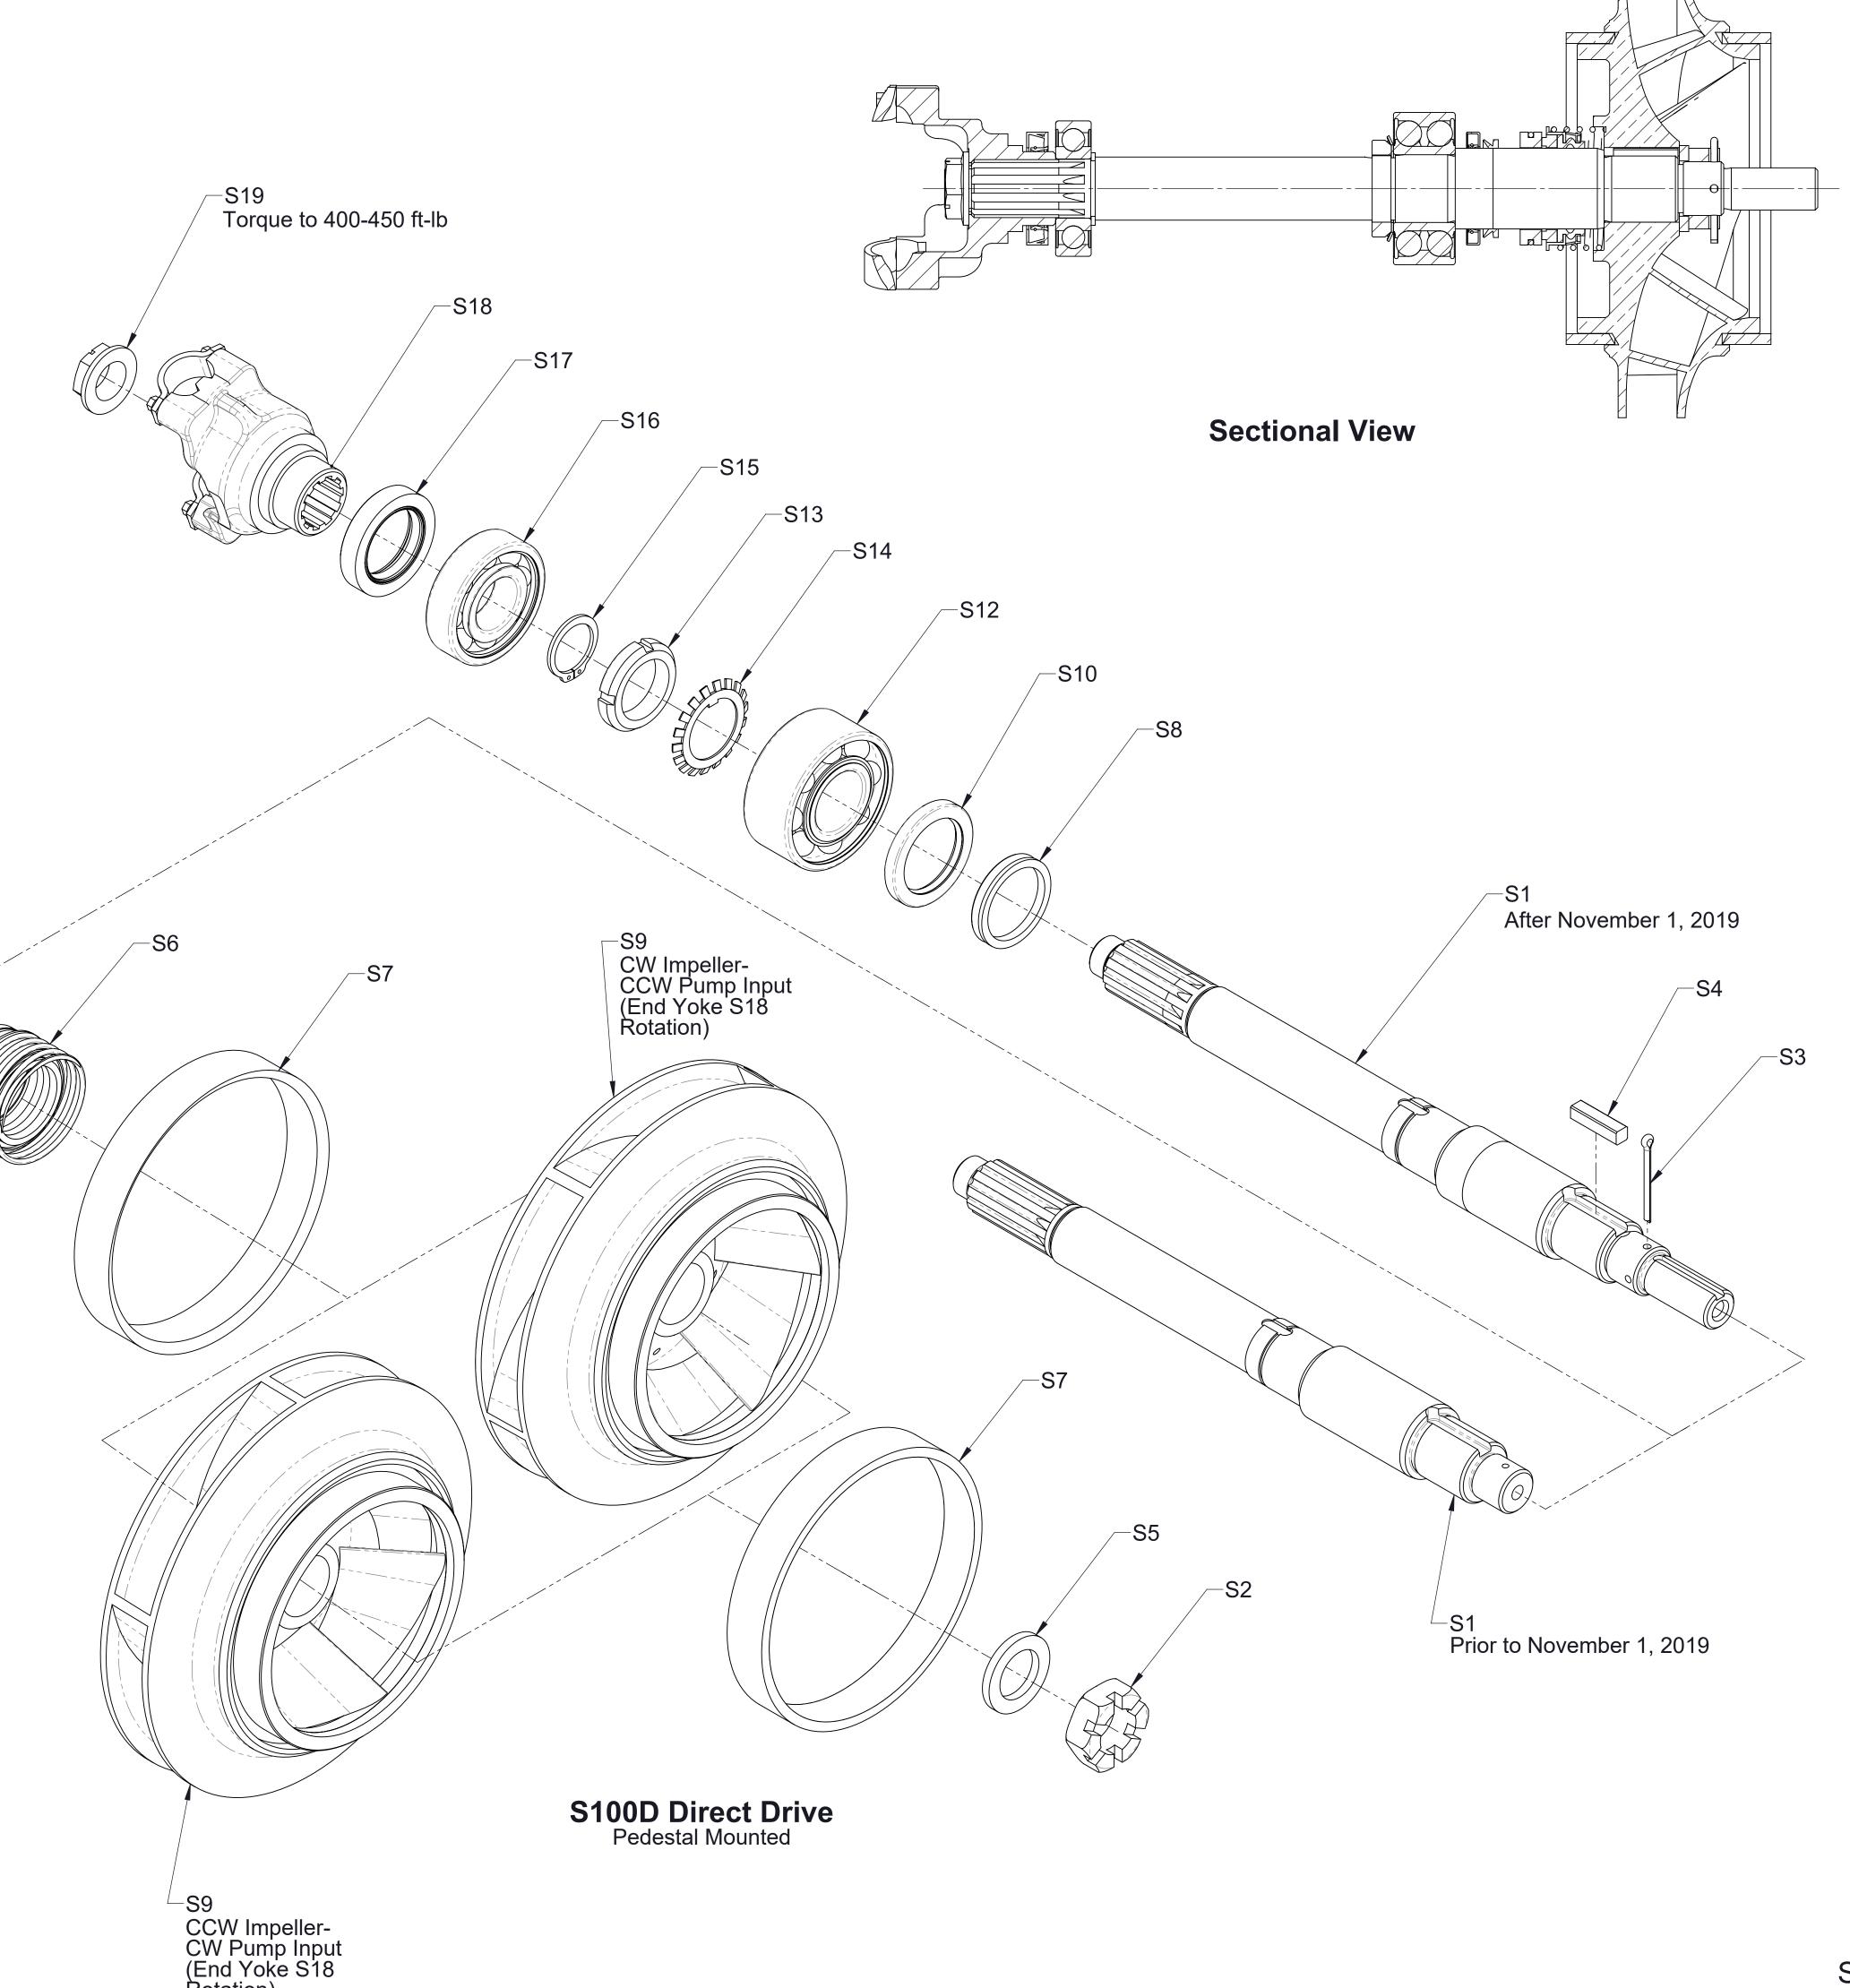

S100 with C10, C20 or C22 Transmission
Pump Mounted on Rear (Output Shaft) Side of Transmission

S100 with PA Transmission
Pump Mounted on Front (Input Shaft) Side of Transmission

−S9 CW Impeller Rotation

| Ref No. | Description                                              |  |  |  |  |
|---------|----------------------------------------------------------|--|--|--|--|
| S1      | Shaft-Impeller                                           |  |  |  |  |
| S2      | Nut-Impeller, 1-1/4-12 or 1-1/8-12                       |  |  |  |  |
| S3      | Pin-Cotter, 5/32 x 2 in or 1/8 x 1-3/4 in                |  |  |  |  |
| S4      | Key-Square, Chamfered, 3/8 x 1-1/2 in                    |  |  |  |  |
| S5      | Washer-Flat, 1-1/4 or 1-1/8                              |  |  |  |  |
| S6      | Seal-Mechanical                                          |  |  |  |  |
| S7      | Ring-Wear                                                |  |  |  |  |
| S8      | V-Ring, Flinger                                          |  |  |  |  |
| S9      | Impeller                                                 |  |  |  |  |
| S10     | Seal-Oil, 1-7/8 x 2-5/8 in                               |  |  |  |  |
| S12     | Bearing, Ball, Double Row                                |  |  |  |  |
| S13     | Nut-Lock, Bearing, N08                                   |  |  |  |  |
| S14     | Washer-Lock, Bearing, W08                                |  |  |  |  |
| S15     | Ring-Retaining, External, Heavy Duty, 1-3/8 in Shaft Dia |  |  |  |  |
| S16     | Bearing, Ball, Single Row                                |  |  |  |  |
| S17     | Seal-Oil, 1-23/32 x 2-5/8 in                             |  |  |  |  |
| S18     | End Yoke                                                 |  |  |  |  |
| S19     | Nut-Self Locking, 1-20 UNEF-2B                           |  |  |  |  |