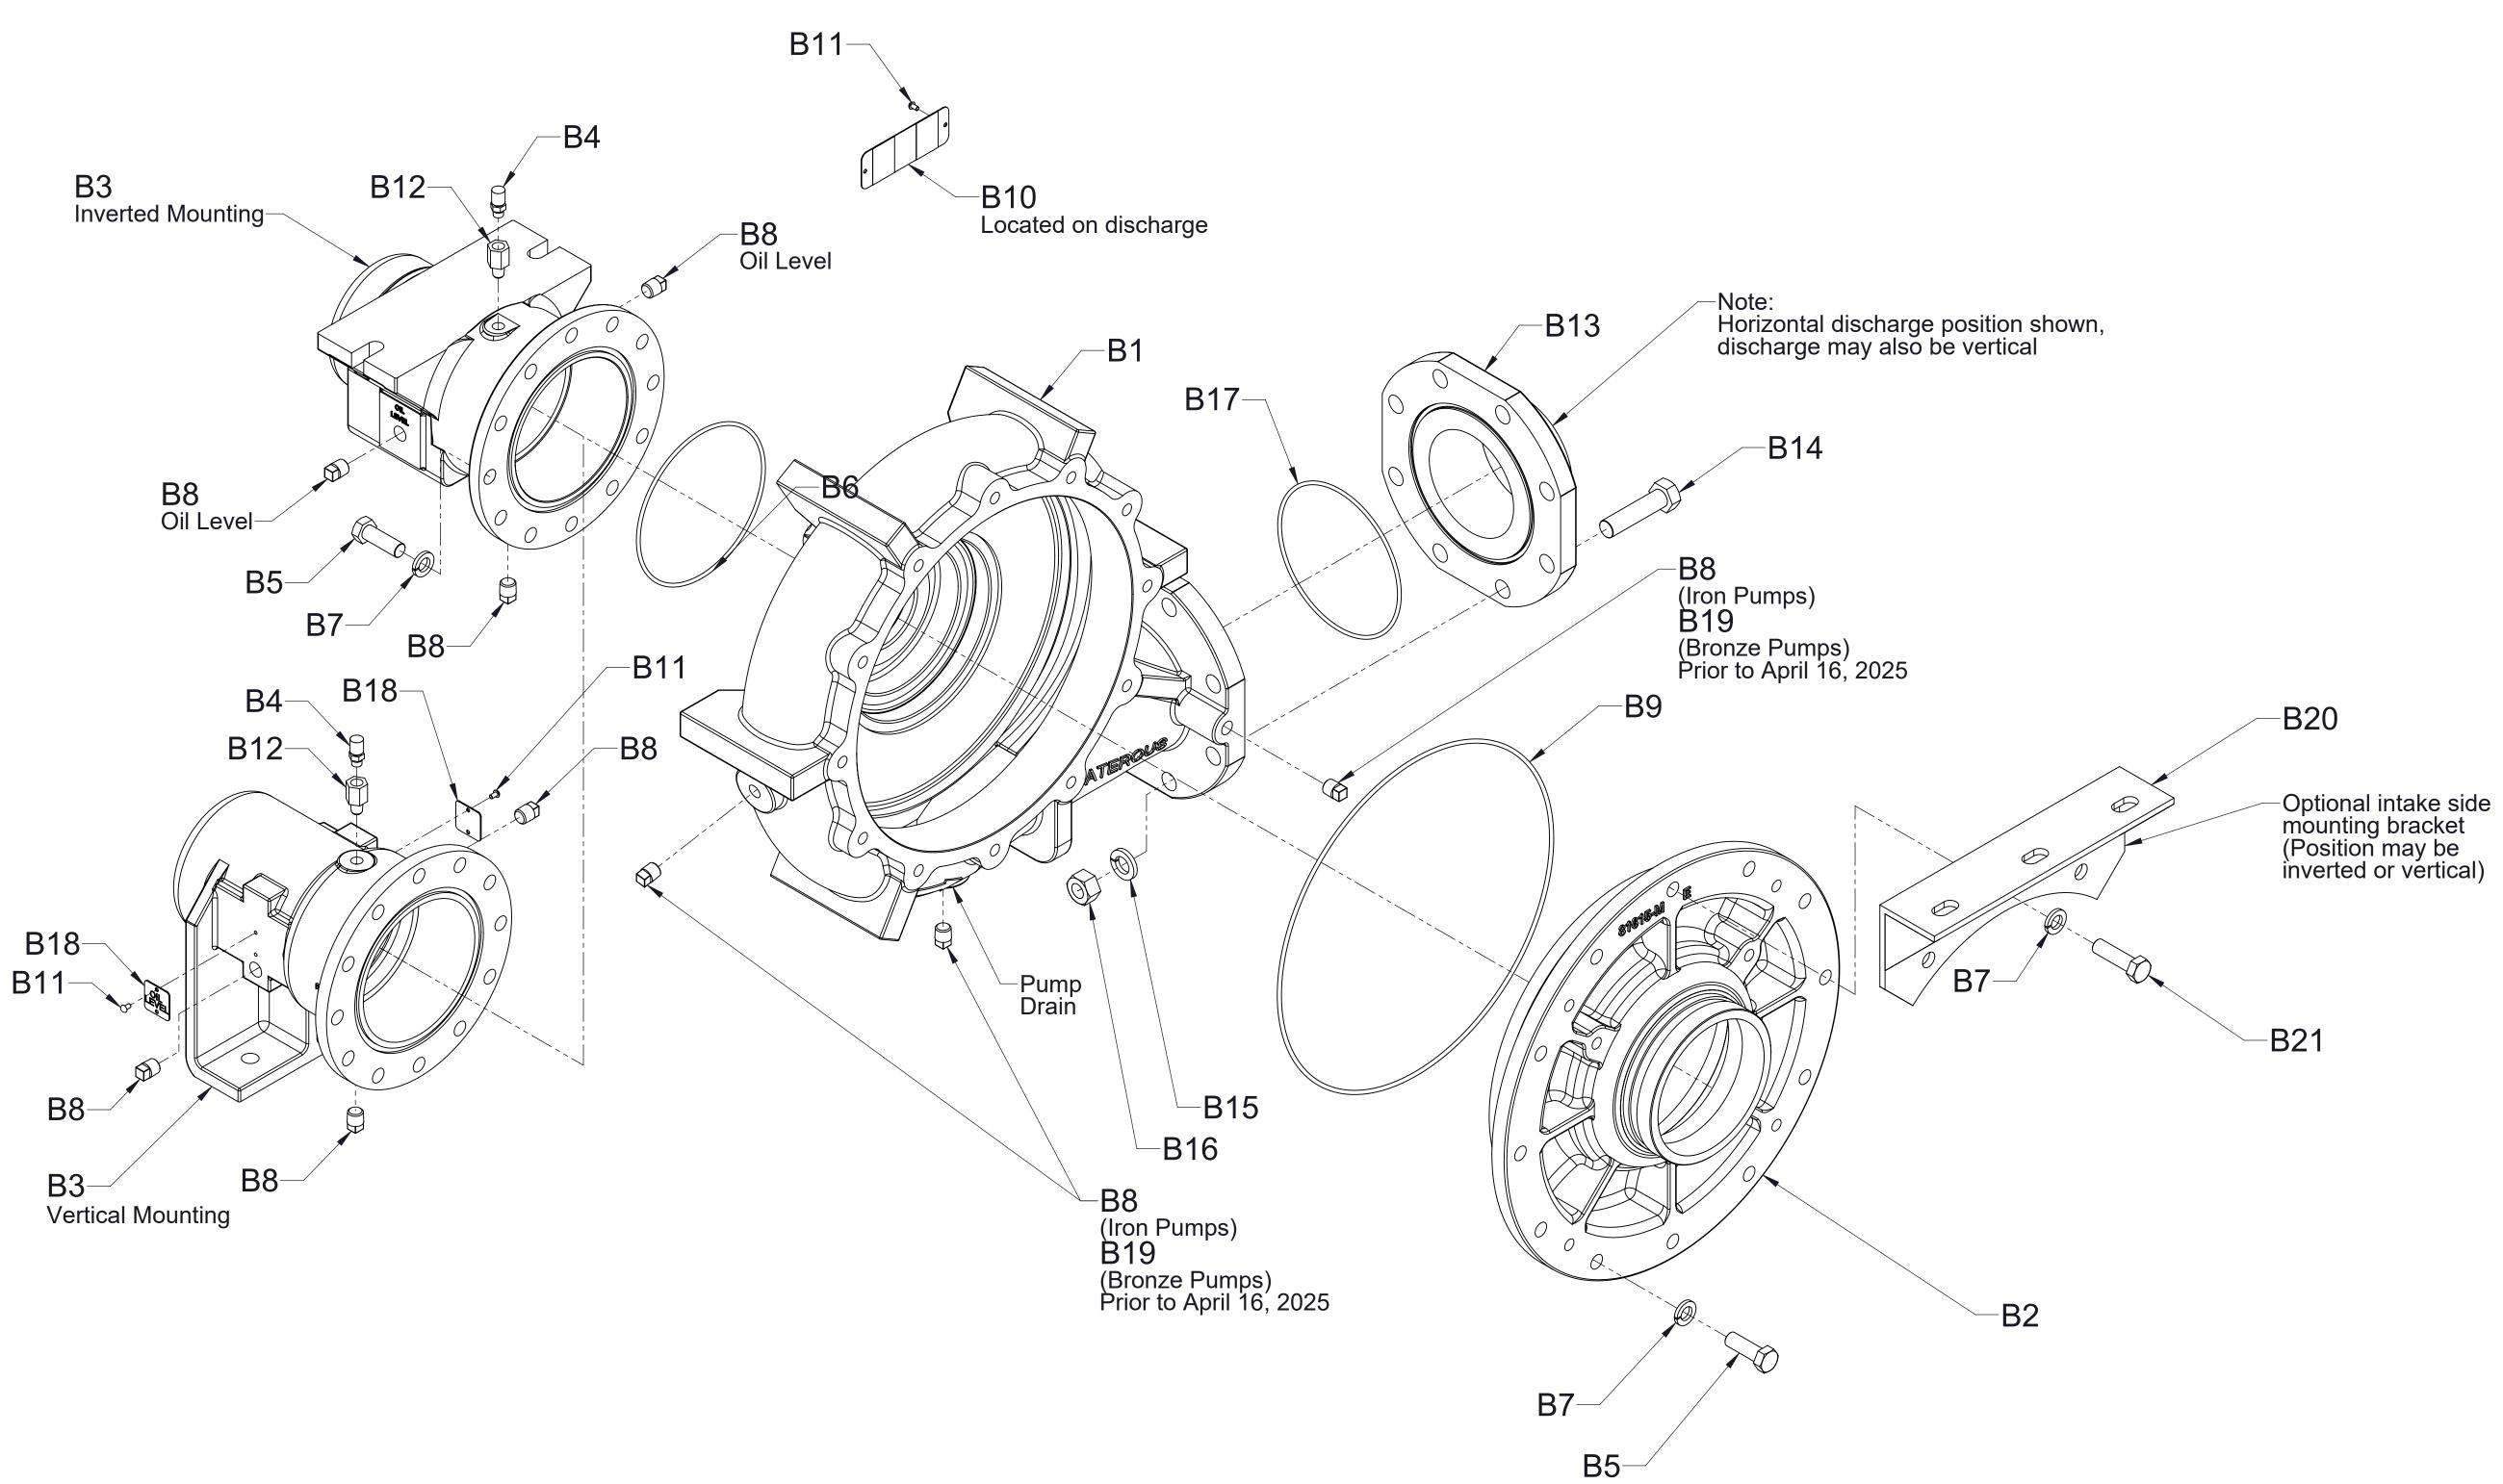

#### Pump Body Material

Iron

Bronze (Prior to April 16, 20

WaterousCompany, 125 Hardman Avenue South, South St. Paul, Minnesota 55075 USA (651) 450-5000 www.waterousco.com Note: When ordering parts, provide Pump, Transmission or PTO Serial Number.

Index:

| al    | Discharge Desition     | Mounting Brackets                         |             | Cae Da |
|-------|------------------------|-------------------------------------------|-------------|--------|
|       | Discharge Position     | Discharge Position<br>Bearing Housing Int | Intake Side | See Pa |
|       | Horizontal or Vertical | Vertical                                  | Without     | 2      |
|       |                        |                                           | With        |        |
| 2025) |                        | Inverted                                  | Without     |        |
|       |                        |                                           | With        |        |

# Rev. Date 04/16/25

| Ref No. | Description                     |
|---------|---------------------------------|
| B1      | Body-Volute (CZ)                |
| B2      | Adapter-Intake                  |
| B3      | Housing-Bearing                 |
| B4      | Breather-Oil                    |
| B5      | Screw-Hex Hd, 1/2-13 x 1-1/2 in |
| B6      | O-Ring, 5-5/8 x 5-7/8 in        |
| B7      | Washer-Lock, 1/2 in             |
| B8      | Plug-Pipe, Square Hd, 1/4 NPT   |
| B9      | O-Ring, 314 x 321 mm            |
| B10     | Plate-Serial                    |
| B11     | Screw-Drive, #6 x 1/4 in        |

| Ref No. | Description                            |
|---------|----------------------------------------|
| B12     | Snubber, 1/8 MNPT x 1/8 FNPT           |
| B13     | Adapter-Discharge                      |
| B14     | Screw-Hex Hd, 5/8-11 x 2-1/2 in        |
| B15     | Washer-Lock, 5/8 in                    |
| B16     | Nut-Hex, 5/8-11                        |
| B17     | O-Ring, 5-3/8 x 5-5/8 in               |
| B18     | Plate-Oil Level                        |
| B19     | Plug-Pipe, Square Hd, 1/4 NPT (Bronze) |
| B20     | Bracket-Mounting                       |
| B21     | Screw-Hex Hd, 1/2-13 x 1-3/4 in        |

#### CZU Pump Body Assembly

SPL82587 Page 2 of 2