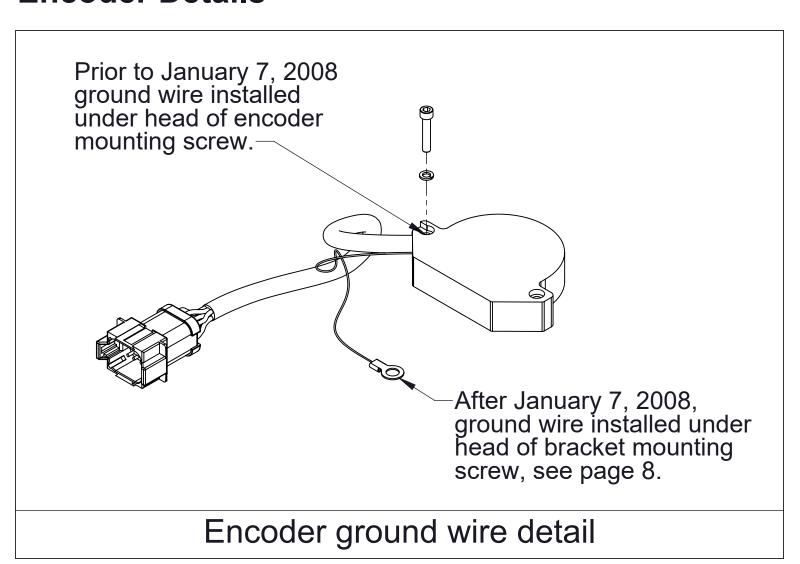

## **Encoder Details**

| 4 Pin-Spring, 3/16 x 1 1/4 in  15 Pin-Spirol, 1/8 x 3/4 in  41 Screw-Machine, Flat Hd, Hex Soc, #6-32 x 3/4 in  43 Gasket-BFV, 6 in  45 Manual Butterfly Valve (Includes Actuator)  51 Shaft-Extension, Handle  69 LED Panel Assembly  70 Cable-Encoder Extension | Ref No. | Description                                     |
|-------------------------------------------------------------------------------------------------------------------------------------------------------------------------------------------------------------------------------------------------------------------|---------|-------------------------------------------------|
| Screw-Machine, Flat Hd, Hex Soc, #6-32 x 3/4 in Gasket-BFV, 6 in Manual Butterfly Valve (Includes Actuator) Shaft-Extension, Handle LED Panel Assembly Cable-Encoder Extension                                                                                    | 4       | Pin-Spring, 3/16 x 1 1/4 in                     |
| <ul> <li>Gasket-BFV, 6 in</li> <li>Manual Butterfly Valve (Includes Actuator)</li> <li>Shaft-Extension, Handle</li> <li>LED Panel Assembly</li> <li>Cable-Encoder Extension</li> </ul>                                                                            | 15      | Pin-Spirol, 1/8 x 3/4 in                        |
| <ul> <li>45 Manual Butterfly Valve (Includes Actuator)</li> <li>51 Shaft-Extension, Handle</li> <li>69 LED Panel Assembly</li> <li>70 Cable-Encoder Extension</li> </ul>                                                                                          | 41      | Screw-Machine, Flat Hd, Hex Soc, #6-32 x 3/4 in |
| <ul> <li>51 Shaft-Extension, Handle</li> <li>69 LED Panel Assembly</li> <li>70 Cable-Encoder Extension</li> </ul>                                                                                                                                                 | 43      | Gasket-BFV, 6 in                                |
| 69 LED Panel Assembly 70 Cable-Encoder Extension                                                                                                                                                                                                                  | 45      | Manual Butterfly Valve (Includes Actuator)      |
| 70 Cable-Encoder Extension                                                                                                                                                                                                                                        | 51      | Shaft-Extension, Handle                         |
|                                                                                                                                                                                                                                                                   | 69      | LED Panel Assembly                              |
|                                                                                                                                                                                                                                                                   | 70      | Cable-Encoder Extension                         |
| Handle-Discharge Valve                                                                                                                                                                                                                                            | 82      | Handle-Discharge Valve                          |
| 86 Actuator Subassembly                                                                                                                                                                                                                                           | 86      | Actuator Subassembly                            |