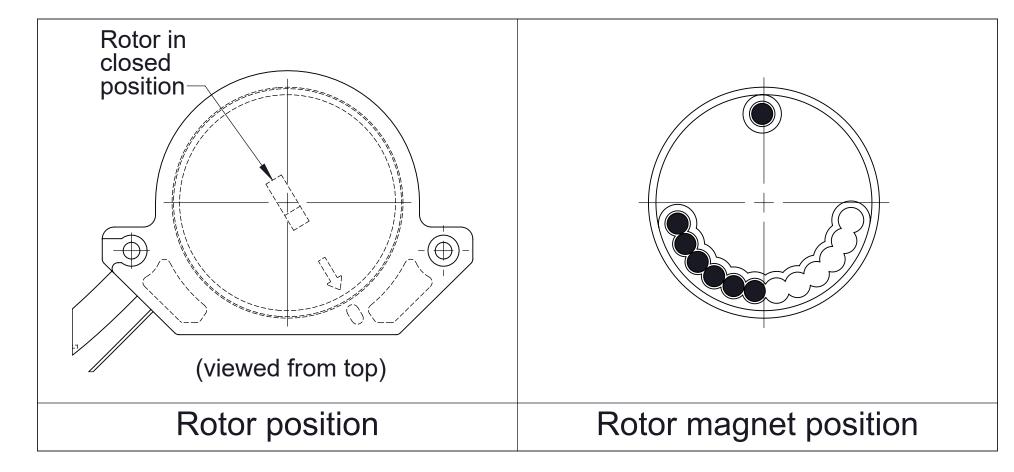

|                                               |      |                     |
|         |                                                                                     |                                               |      |                     |
|         |                                                                                     |                                               | Flow | Electric Valve Body |
|         |                                                                                     |                                               |      | LICUITO VAIVE DOUY  |





86
Actuator Subassembly

44 Motor Replacement Kit

> 31 Rotary Encoder Replacement Kit

## **Encoder Details**







| 4 Pin-Spring, 3/16 x 1 1/4 in  15 Pin-Spirol, 1/8 x 3/4 in  41 Screw-Machine, Flat Hd, Hex Soc, #6-32 x 3/4 in  43 Gasket-BFV, 6 in  45 Manual Butterfly Valve (Includes Actuator)  51 Shaft-Extension, Handle  69 LED Panel Assembly  70 Cable-Encoder Extension | Ref No. | Description                                     |
|-------------------------------------------------------------------------------------------------------------------------------------------------------------------------------------------------------------------------------------------------------------------|---------|-------------------------------------------------|
| Screw-Machine, Flat Hd, Hex Soc, #6-32 x 3/4 in Gasket-BFV, 6 in Manual Butterfly Valve (Includes Actuator) Shaft-Extension, Handle LED Panel Assembly