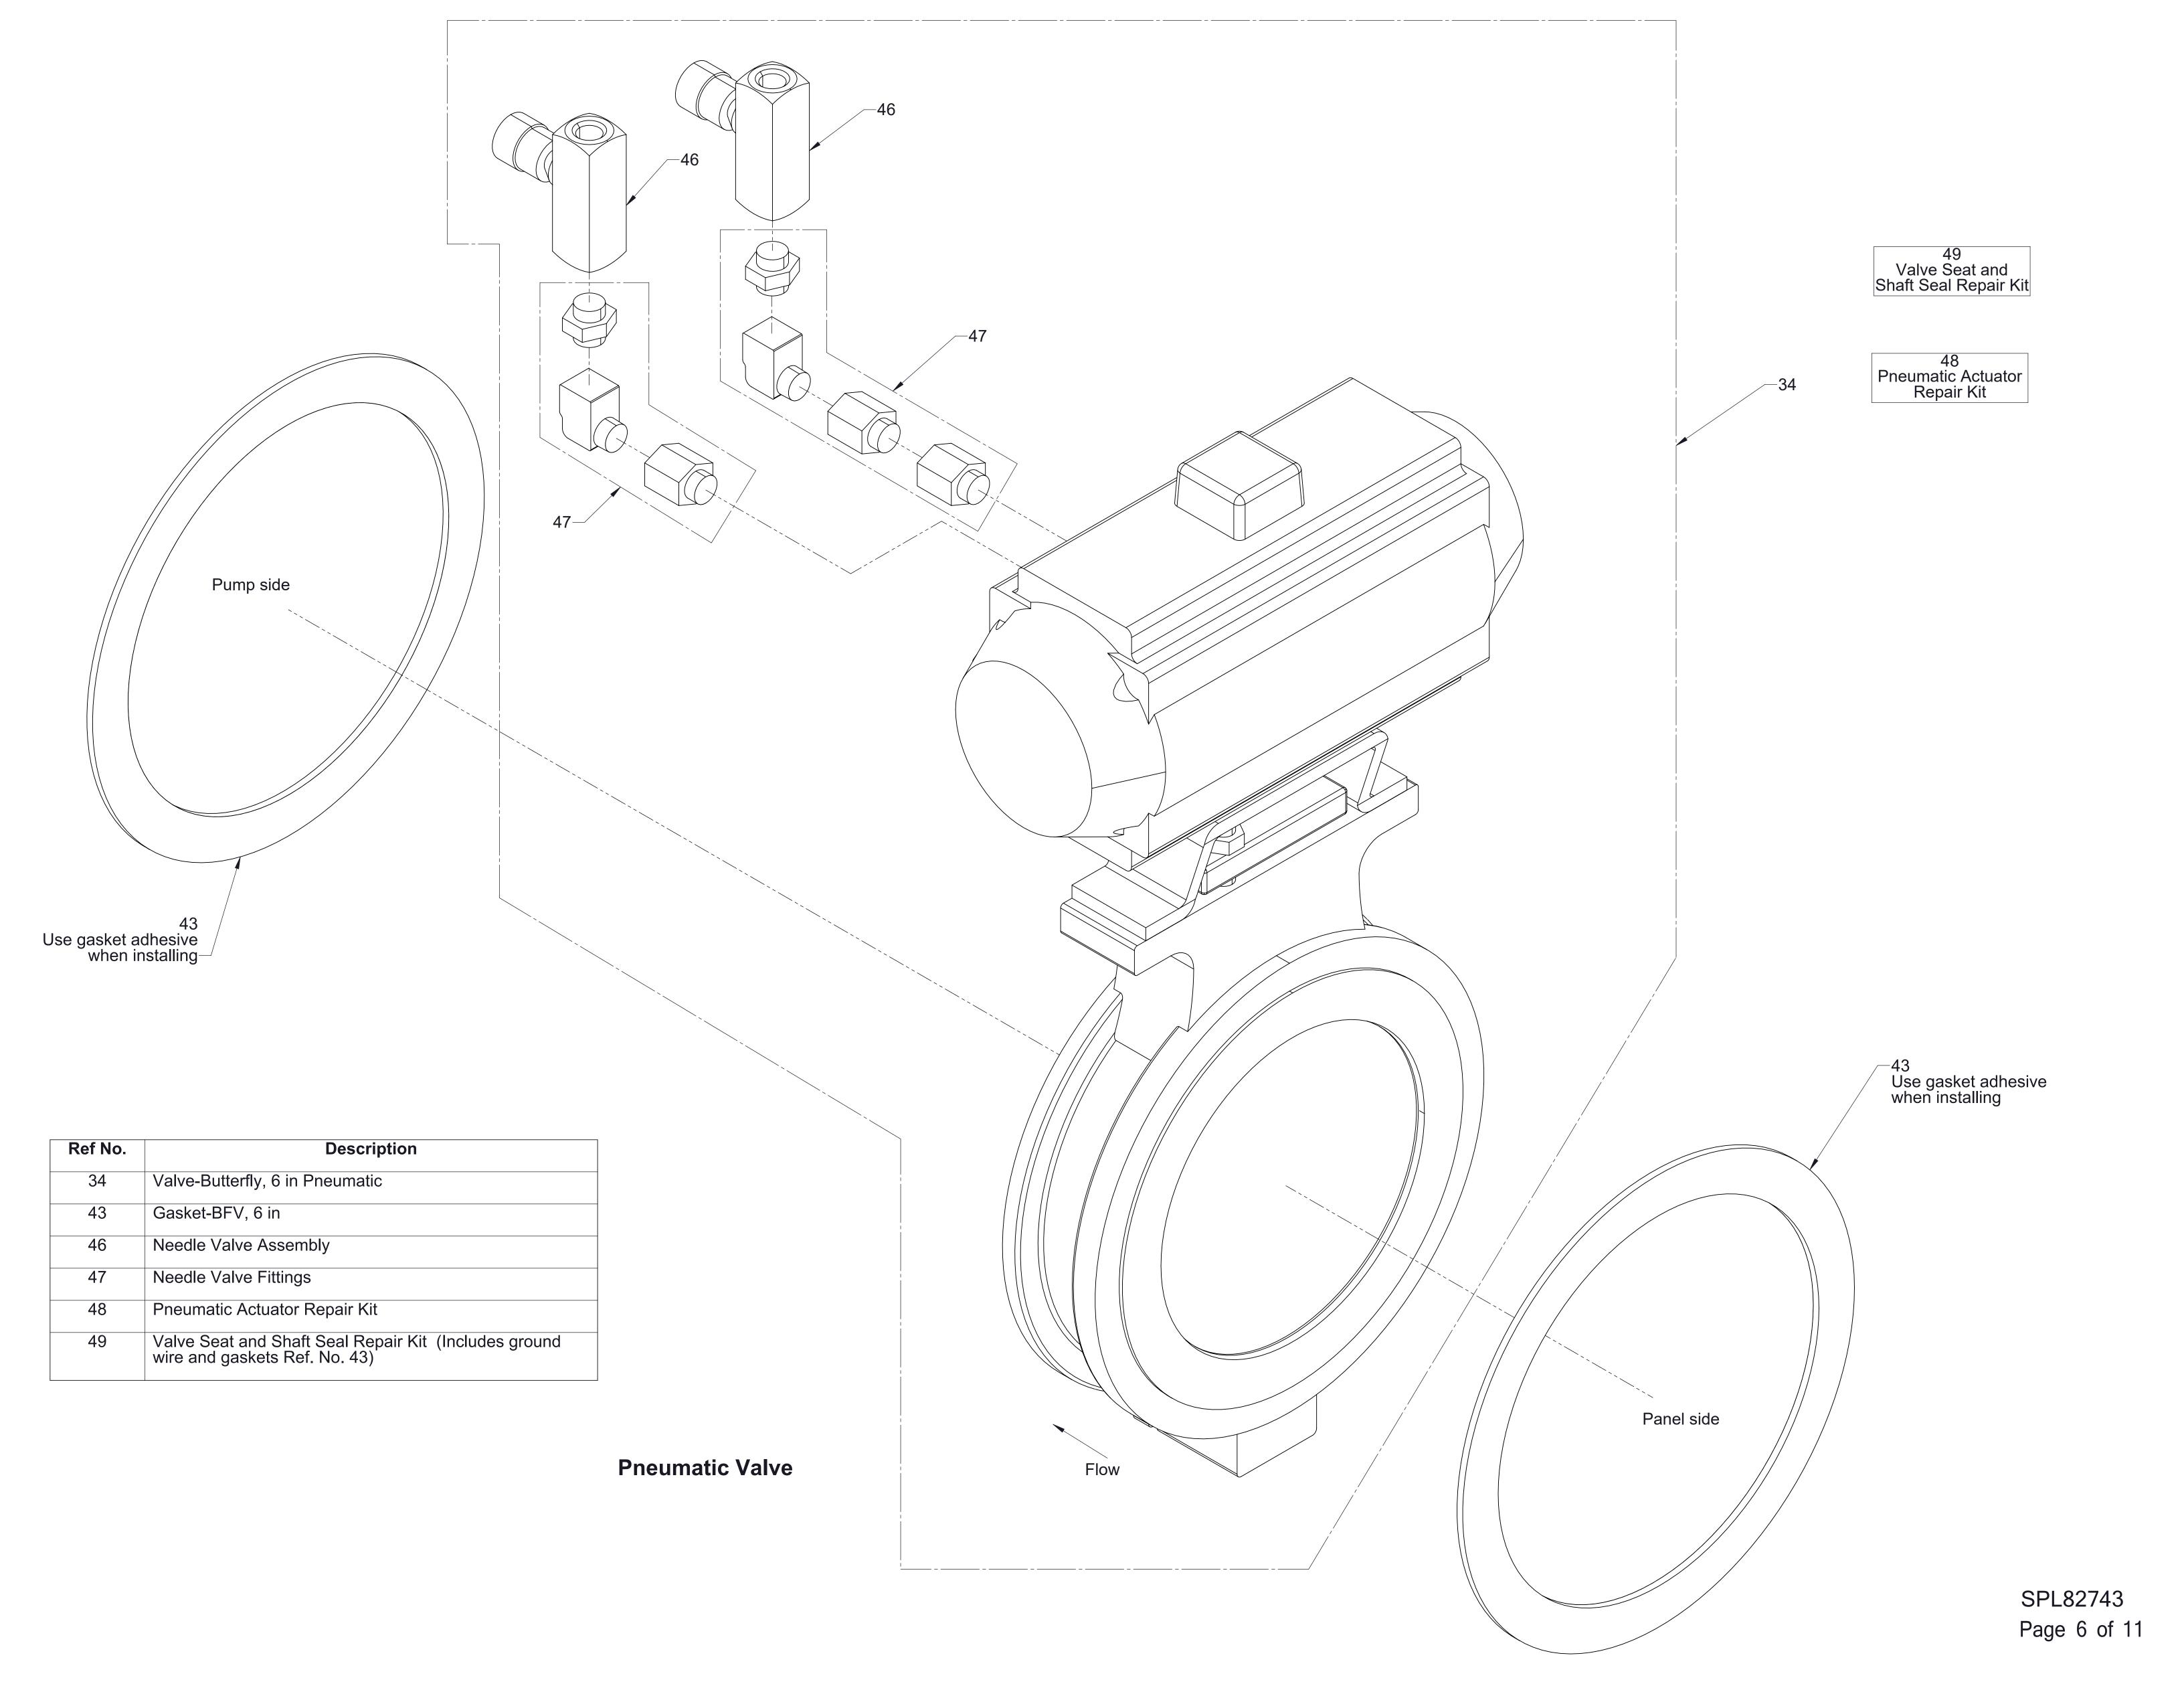

## 6 in. Butterfly Valve Service Parts List

For valve and pneumatic actuator repair parts not shown, see METSO website (Jamesbury valves).

| Valve Actuator Type |                | Components                  | See Page |
|---------------------|----------------|-----------------------------|----------|
|                     |                | Cables and Panel Components | 2        |
|                     | Electric       | Manual Override             | 3        |
| Electric            |                | Valve Body                  | 4        |
|                     |                | Rotary Actuator             | 5        |
| Pneumatic           |                | Valve and Actuator          | 6        |
|                     |                | Cables and Panel Components | 7        |
| Manual              | Indicating     | Valve Body                  | 8        |
|                     |                | Rotary Actuator             | 9        |
|                     | Non-Indicating | Valve and Actuator          | 10, 11   |