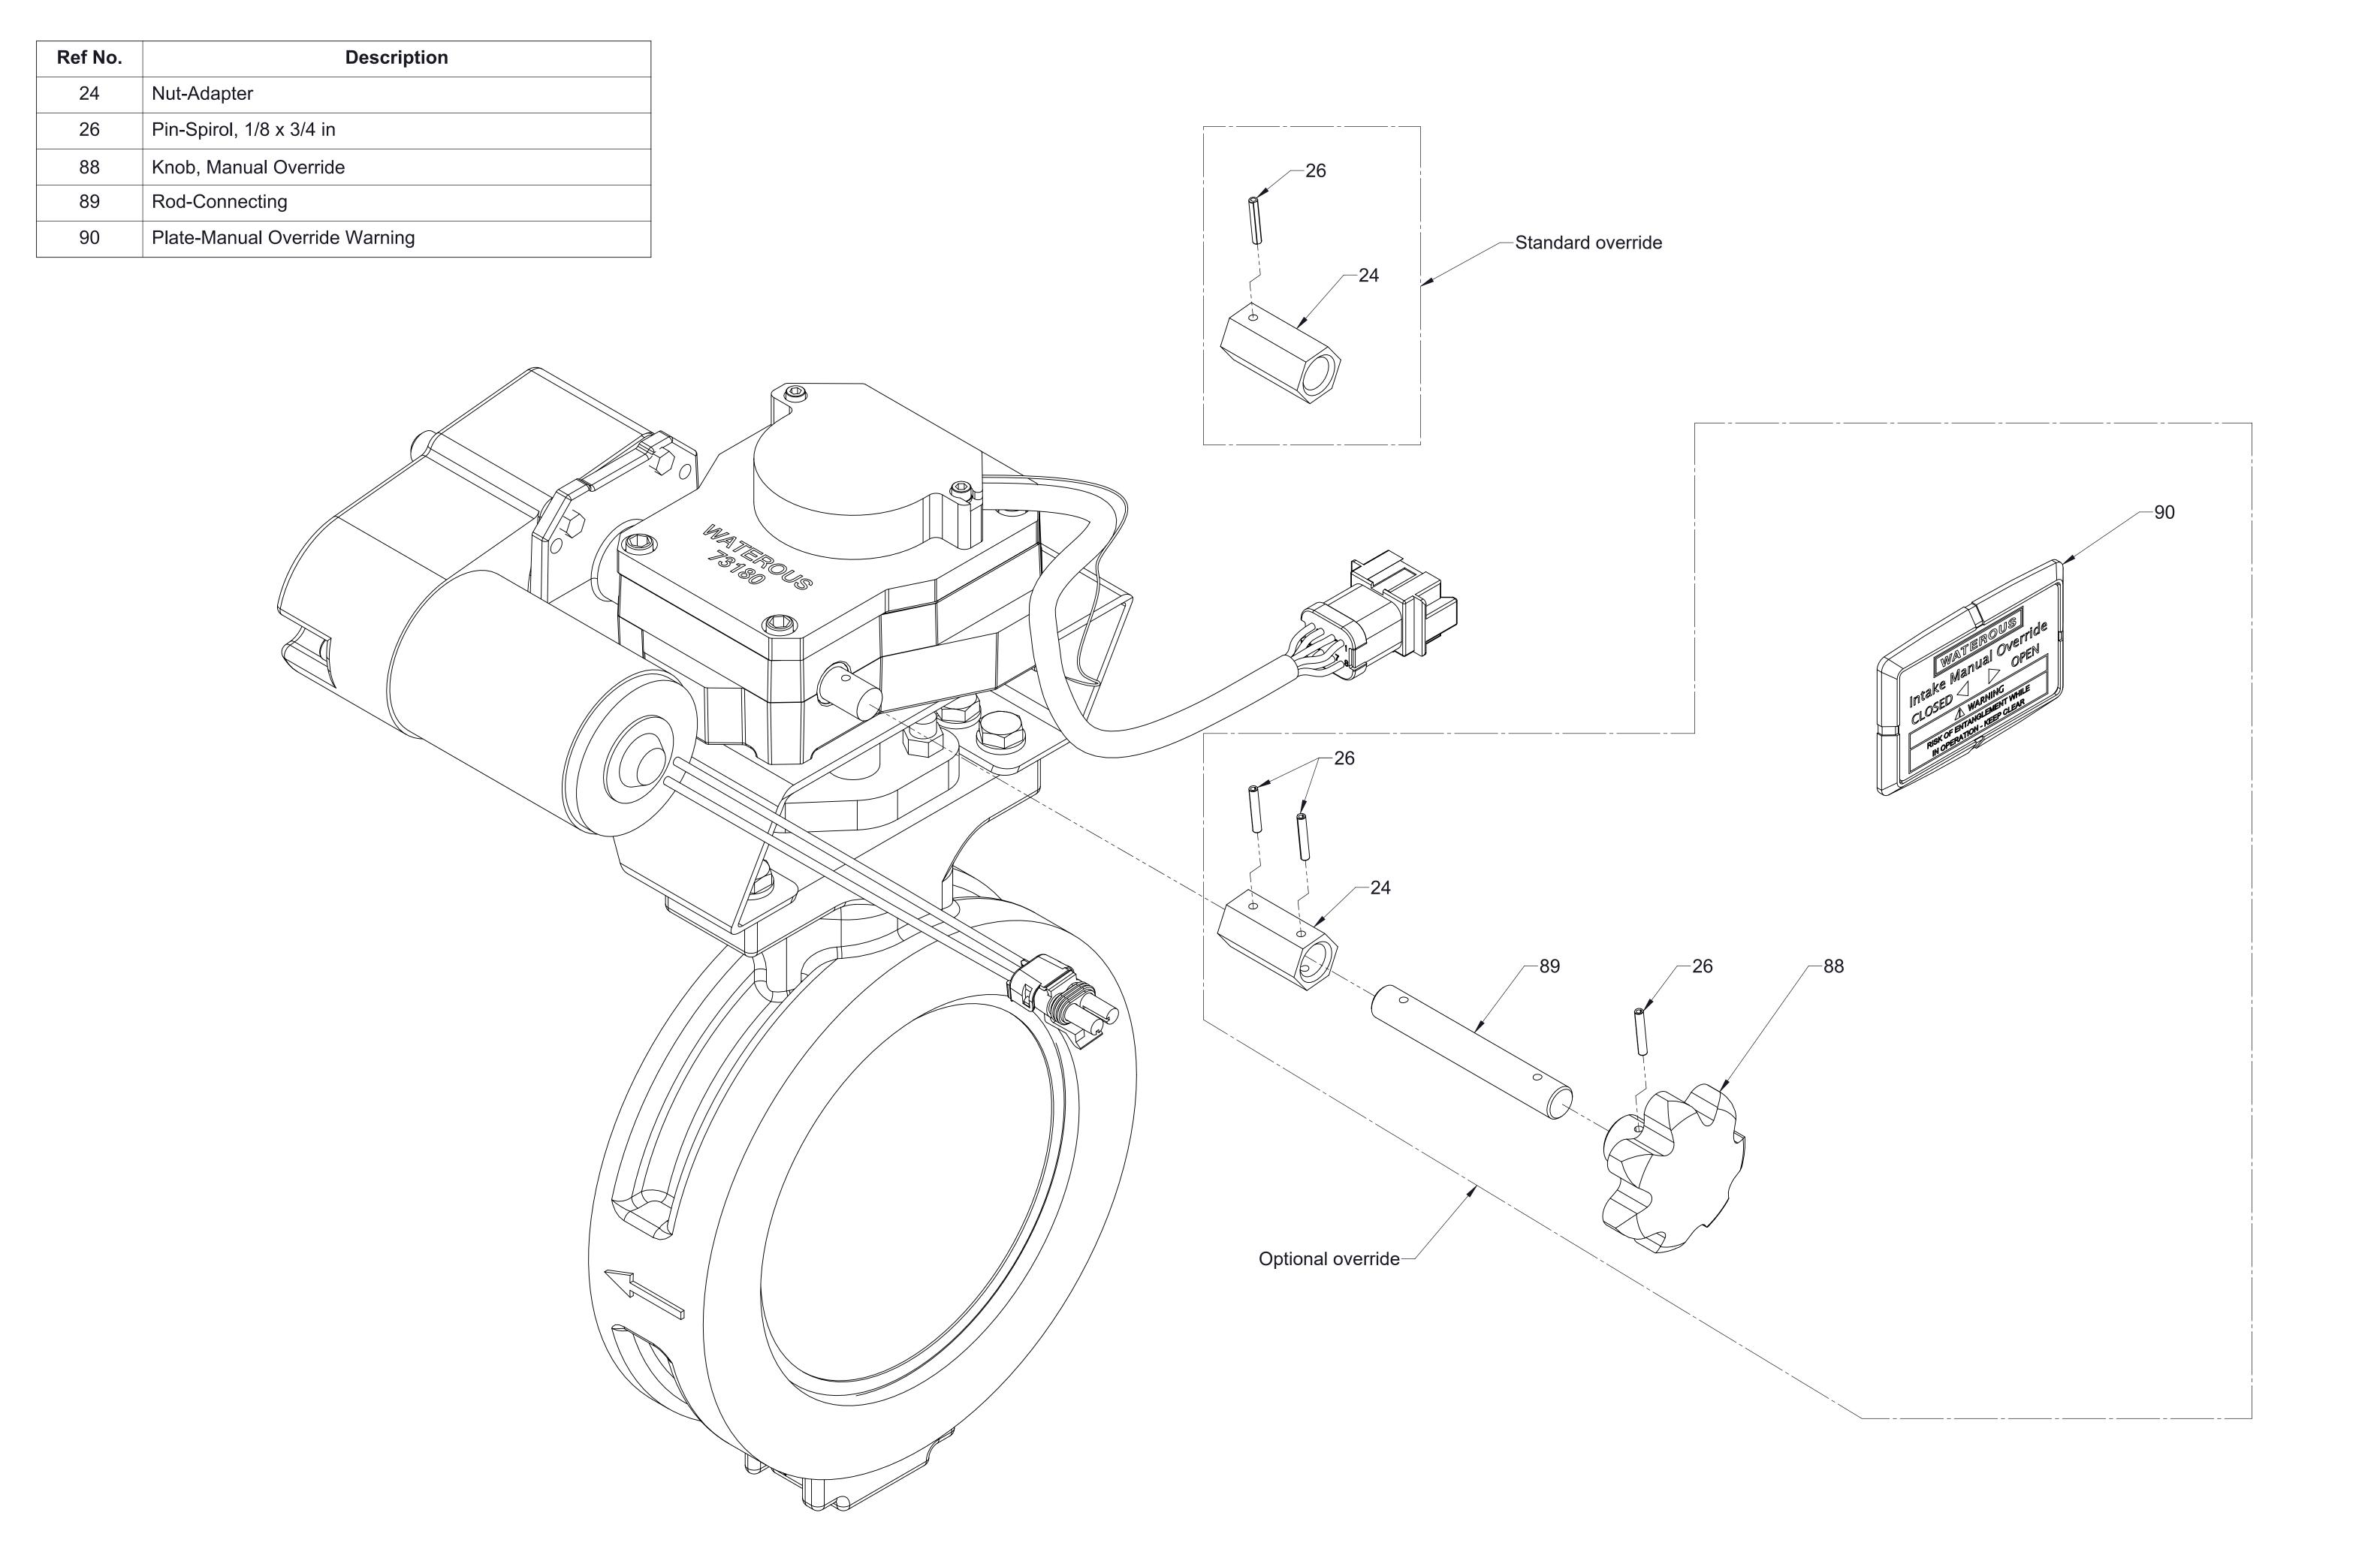

## **Encoder Details**

| 4 Pin-Spring, 3/16 x 1 1/4 in  15 Pin-Spirol, 1/8 x 3/4 in  41 Screw-Machine, Flat Hd, Hex Soc, #6-32 x 3/4 in  43 Gasket-BFV, 6 in  45 Manual Butterfly Valve (Includes Actuator)  51 Shaft-Extension, Handle  69 LED Panel Assembly  70 Cable-Encoder Extension | Ref No. | Description                                     |
|-------------------------------------------------------------------------------------------------------------------------------------------------------------------------------------------------------------------------------------------------------------------|---------|-------------------------------------------------|
| Screw-Machine, Flat Hd, Hex Soc, #6-32 x 3/4 in Gasket-BFV, 6 in Manual Butterfly Valve (Includes Actuator) Shaft-Extension, Handle LED Panel Assembly Cable-Encoder Extension                                                                                    | 4       | Pin-Spring, 3/16 x 1 1/4 in                     |
| <ul> <li>Gasket-BFV, 6 in</li> <li>Manual Butterfly Valve (Includes Actuator)</li> <li>Shaft-Extension, Handle</li> <li>LED Panel Assembly</li> <li>Cable-Encoder Extension</li> </ul>                                                                            | 15      | Pin-Spirol, 1/8 x 3/4 in                        |
| <ul> <li>45 Manual Butterfly Valve (Includes Actuator)</li> <li>51 Shaft-Extension, Handle</li> <li>69 LED Panel Assembly</li> <li>70 Cable-Encoder Extension</li> </ul>                                                                                          | 41      | Screw-Machine, Flat Hd, Hex Soc, #6-32 x 3/4 in |
| <ul> <li>51 Shaft-Extension, Handle</li> <li>69 LED Panel Assembly</li> <li>70 Cable-Encoder Extension</li> </ul>                                                                                                                                                 | 43      | Gasket-BFV, 6 in                                |
| 69 LED Panel Assembly 70 Cable-Encoder Extension                                                                                                                                                                                                                  | 45      | Manual Butterfly Valve (Includes Actuator)      |
| 70 Cable-Encoder Extension                                                                                                                                                                                                                                        | 51      | Shaft-Extension, Handle                         |
|                                                                                                                                                                                                                                                                   | 69      | LED Panel Assembly                              |
|                                                                                                                                                                                                                                                                   | 70      | Cable-Encoder Extension                         |
| Handle-Discharge Valve                                                                                                                                                                                                                                            | 82      | Handle-Discharge Valve                          |
| 86 Actuator Subassembly                                                                                                                                                                                                                                           | 86      | Actuator Subassembly                            |