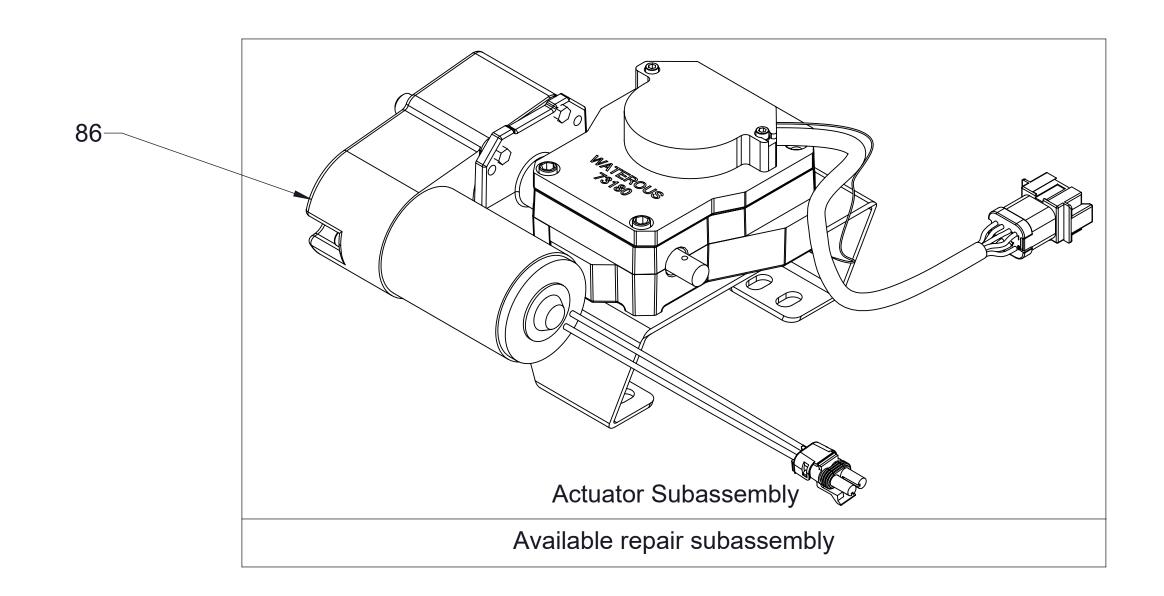

| Ref No. | Description                                               |
|---------|-----------------------------------------------------------|
| 38      | Panel Assembly (prior to November 6, 2006)                |
| 39      | Wire-Switch Extension                                     |
| 40      | Wire-Motor Extension                                      |
| 41      | Screw-Machine, Flat Hd, Hex Soc, #6-32 x 3/4 in           |
| 42      | Nut-Hex, Nylok, #6-32                                     |
| 43      | Gasket-BFV, 6 in                                          |
| 45      | Valve and Actuator Subassembly                            |
| 57      | Cable-Encoder Extension                                   |
| 58      | Panel Assembly-Control, Electric (after November 6, 2006) |
| 86      | Actuator Subassembly                                      |

86
Actuator Subassembly

44 Motor Replacement Kit

> 31 Rotary Encoder Replacement Kit