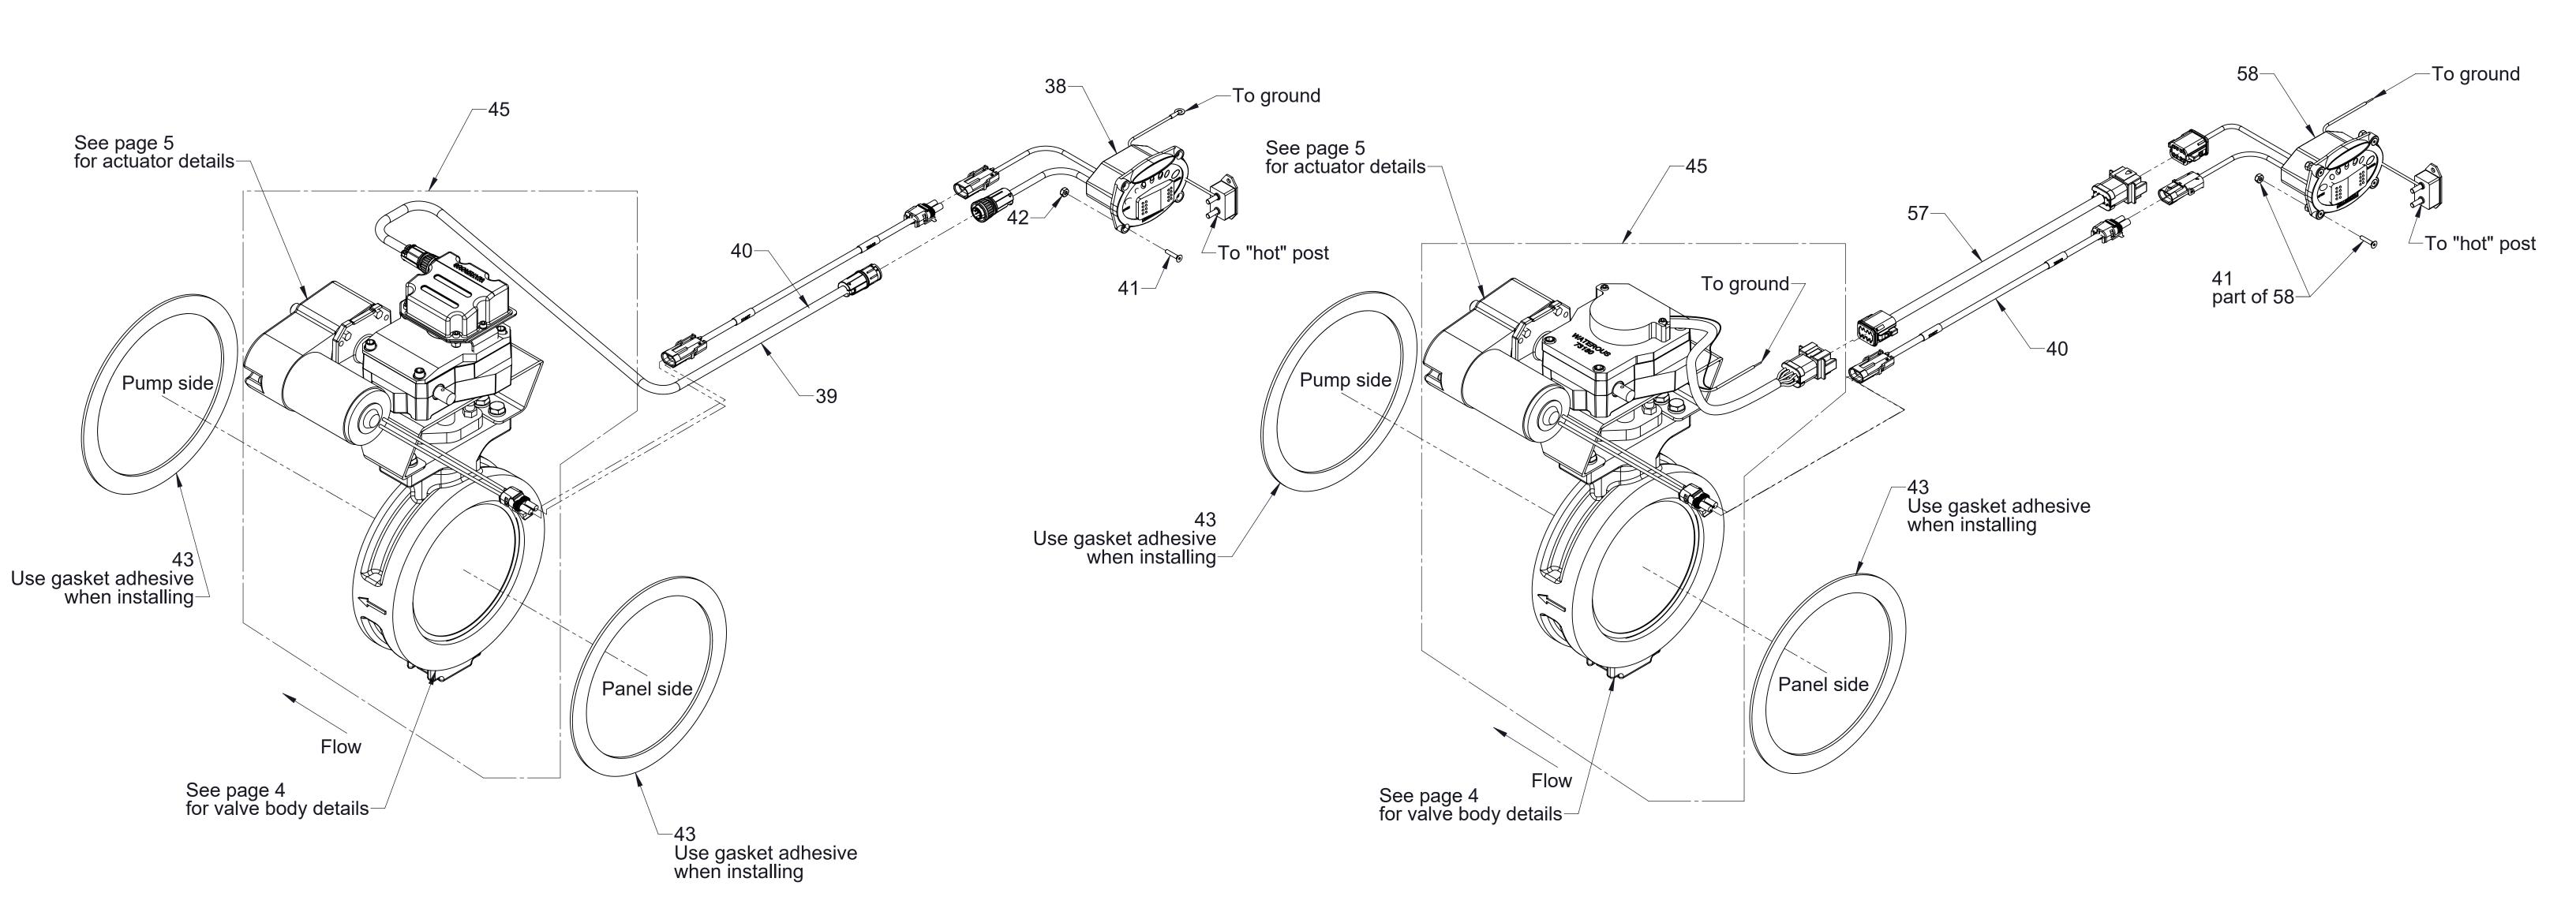

| Ref No. | Description                                               |
|---------|-----------------------------------------------------------|
| 38      | Panel Assembly (prior to November 6, 2006)                |
| 39      | Wire-Switch Extension                                     |
| 40      | Wire-Motor Extension                                      |
| 41      | Screw-Machine, Flat Hd, Hex Soc, #6-32 x 3/4 in           |
| 42      | Nut-Hex, Nylok, #6-32                                     |
| 43      | Gasket-BFV, 6 in                                          |
| 45      | Valve and Actuator Subassembly                            |
| 57      | Cable-Encoder Extension                                   |
| 58      | Panel Assembly-Control, Electric (after November 6, 2006) |
| 86      | Actuator Subassembly                                      |

Valve built prior to November 6, 2006

Electric Valves with Cables and Panel Components

Valve built after November 6, 2006

| Ref No. | Description                                                                         |                                               |      |                     |
|---------|-------------------------------------------------------------------------------------|-----------------------------------------------|------|---------------------|
| 34      | Valve-Body, 6 in Jamesbury                                                          |                                               |      |                     |
| 35      | Screw-Hex Hd, 3/8-16 x 3/4 in                                                       |                                               |      |                     |
| 36      | Washer-Lock, 3/8 in                                                                 |                                               |      |                     |
| 49      | Valve Seat and Shaft Seal Repair Kit (Includes ground wire and gaskets Ref. No. 43) |                                               |      |                     |
|         | wire and gaskets Ref. No. 43)                                                       |                                               |      |                     |
|         |                                                                                     |                                               |      |                     |
|         |                                                                                     |                                               |      |                     |
|         |                                                                                     |                                               |      |                     |
|         |                                                                                     |                                               |      |                     |
|         |                                                                                     |                                               |      |                     |
|         |                                                                                     |                                               |      |                     |
|         |                                                                                     |                                               |      |                     |
|         |                                                                                     |                                               |      |                     |
|         |                                                                                     |                                               |      |                     |
|         |                                                                                     |                                               |      |                     |
|         |                                                                                     |                                               |      |                     |
|         |                                                                                     |                                               |      |                     |
|         |                                                                                     |                                               |      | <b>—35</b>          |
|         |                                                                                     |                                               |      |                     |
|         |                                                                                     |                                               |      |                     |
|         |                                                                                     | 49<br>Valve Seat and<br>Shaft Seal Repair Kit |      |                     |
|         |                                                                                     | Shaft Seal Repair Kit                         |      |                     |
|         |                                                                                     |                                               |      |                     |
|         |                                                                                     |                                               |      |                     |
|         |                                                                                     |                                               |      |                     |
|         | Pump                                                                                | n cido                                        |      |                     |
|         | i dilip                                                                             | Jaide                                         |      |                     |
|         |                                                                                     |                                               |      |                     |
|         |                                                                                     |                                               |      | <del>-34</del>      |
|         |                                                                                     |                                               |      |                     |
|         |                                                                                     |                                               |      |                     |
|         |                                                                                     |                                               |      |                     |
|         |                                                                                     |                                               |      |                     |
|         |                                                                                     |                                               |      |                     |
|         |                                                                                     |                                               |      |                     |
|         |                                                                                     |                                               |      |                     |
|         |                                                                                     |                                               |      |                     |
|         |                                                                                     |                                               |      |                     |
|         |                                                                                     |                                               |      |                     |
|         |                                                                                     |                                               |      |                     |
|         |                                                                                     |                                               |      | Panel side          |
|         |                                                                                     |                                               |      |                     |
|         |                                                                                     |                                               |      |                     |
|         |                                                                                     |                                               | Flow | Electric Valve Body |
|         |                                                                                     |                                               |      | LICUITO VAIVE DOUY  |