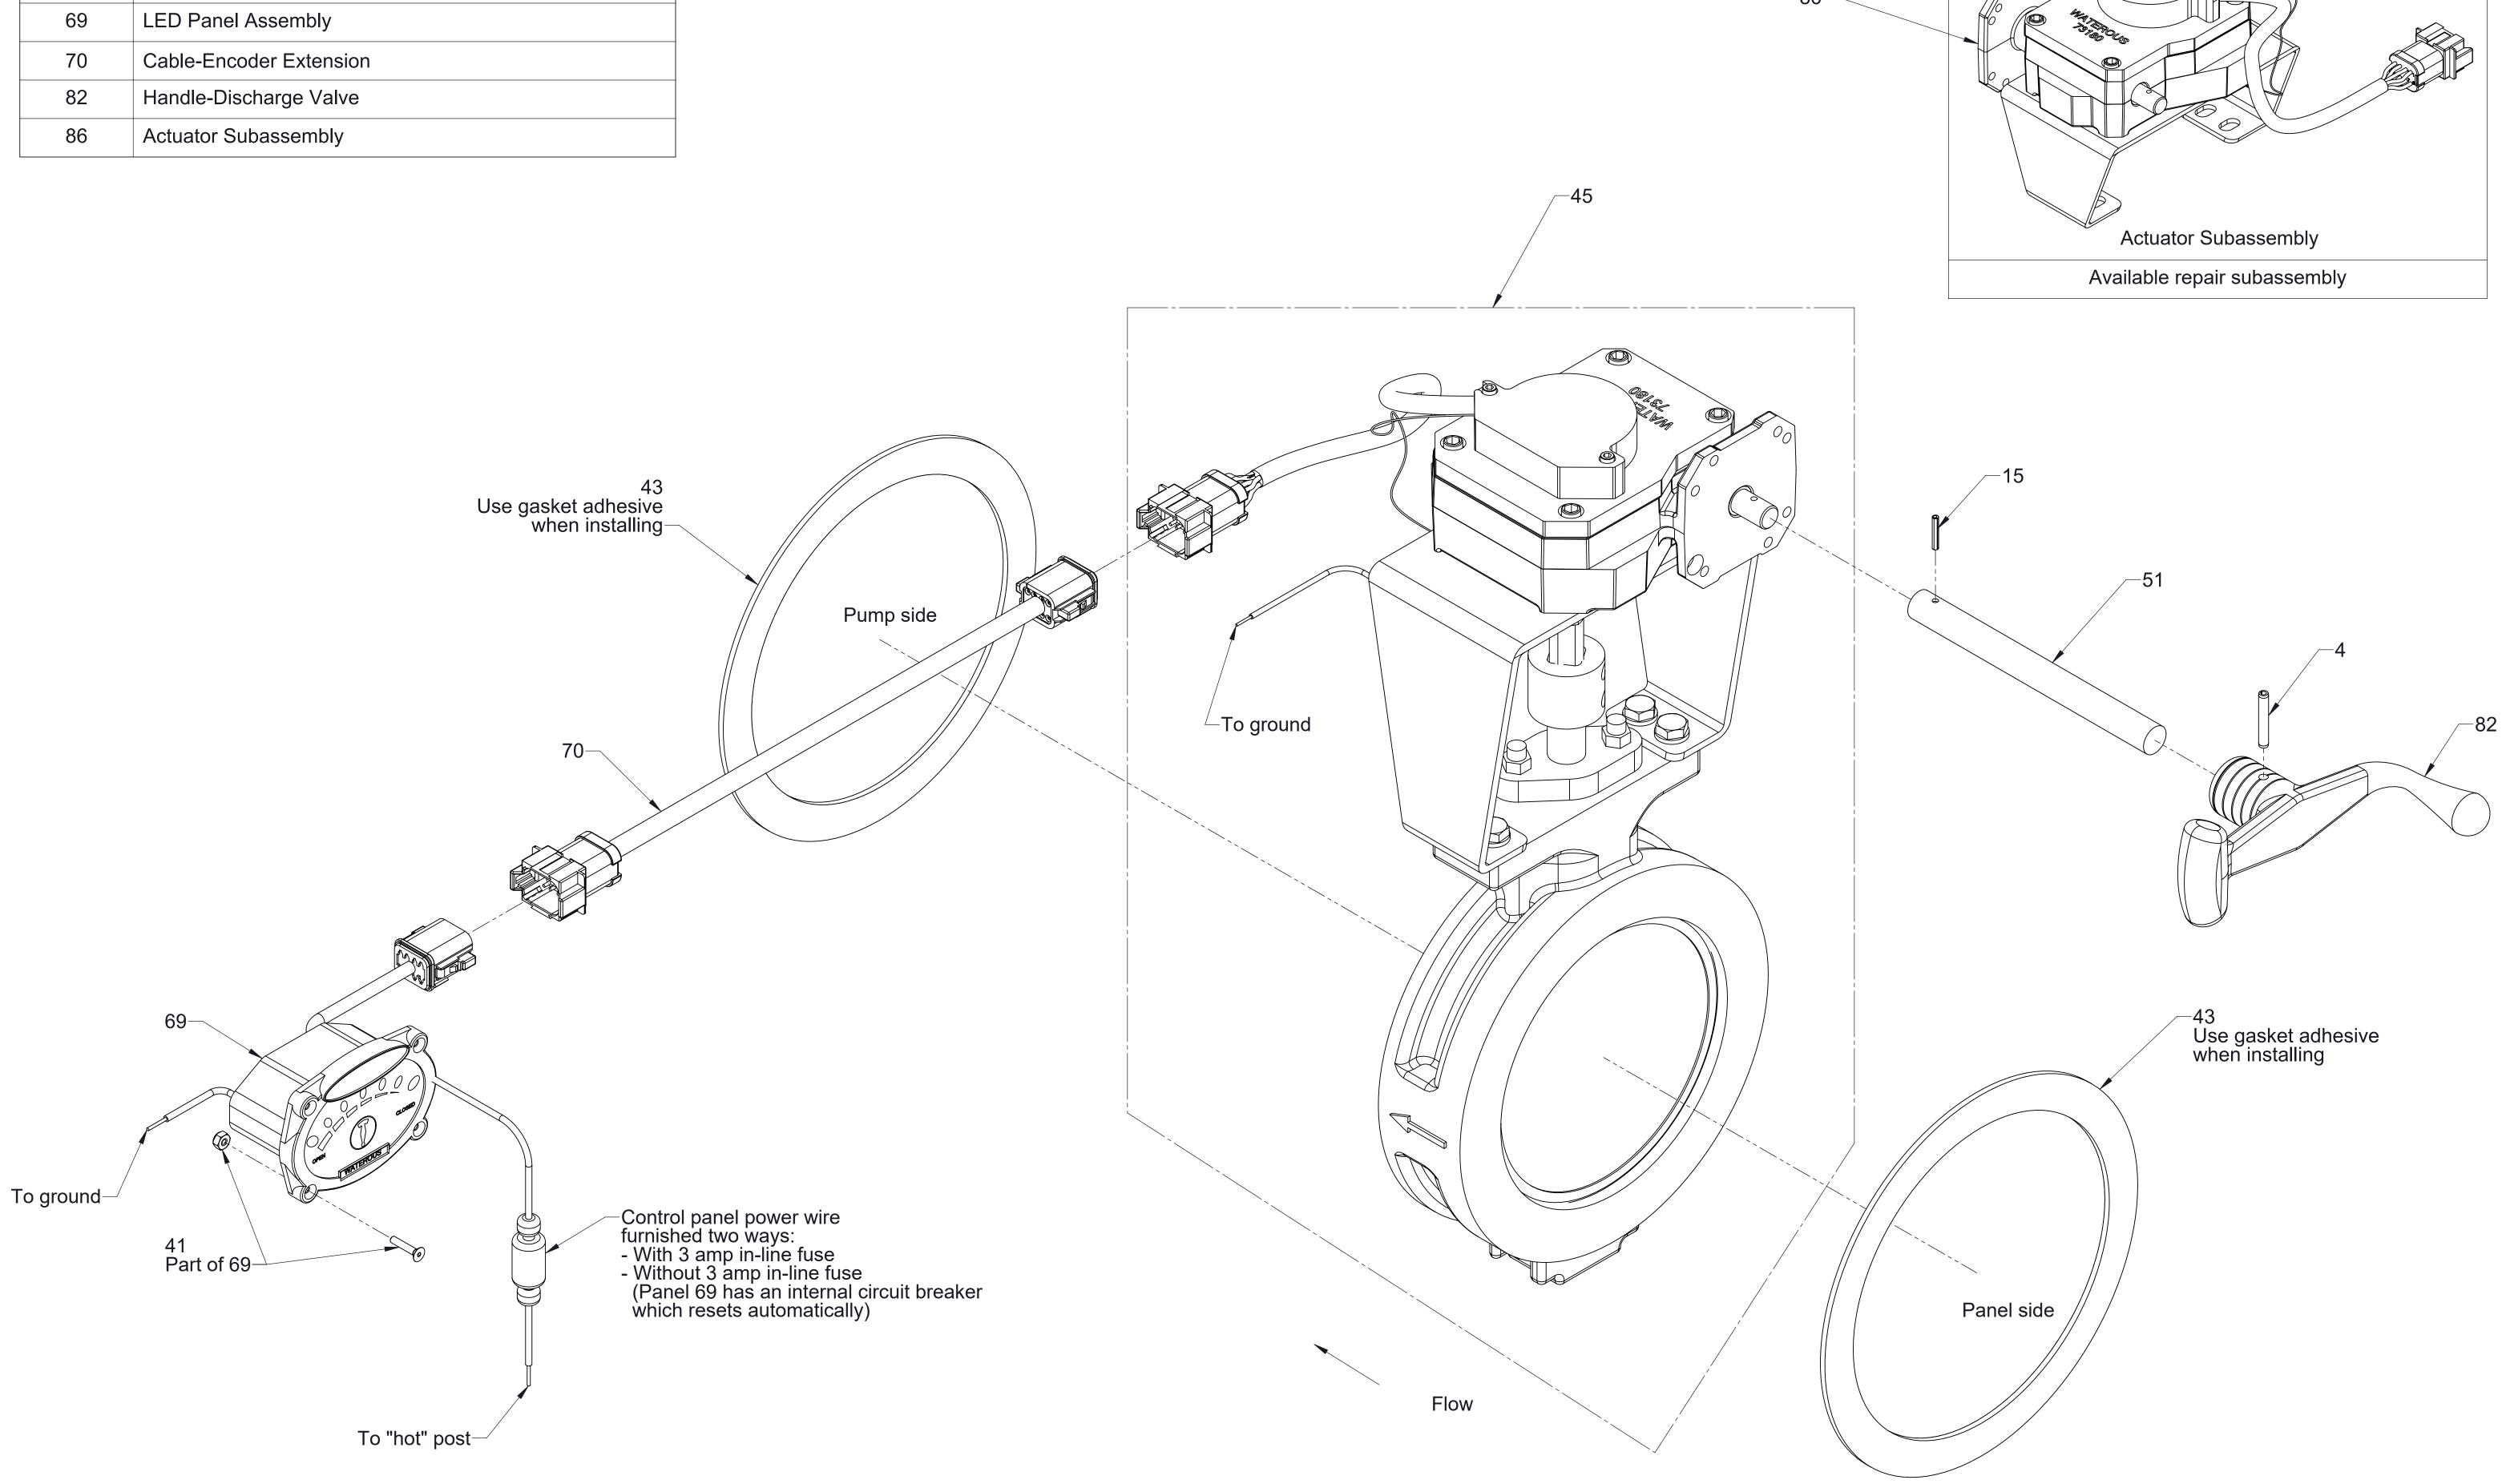

## **Encoder Details**

| 4 Pin-Spring, 3/16 x 1 1/4 in  15 Pin-Spirol, 1/8 x 3/4 in  41 Screw-Machine, Flat Hd, Hex Soc, #6-32 x 3/4 in  43 Gasket-BFV, 6 in  45 Manual Butterfly Valve (Includes Actuator)  51 Shaft-Extension, Handle  69 LED Panel Assembly  70 Cable-Encoder Extension | Ref No. | Description                                     |
|-------------------------------------------------------------------------------------------------------------------------------------------------------------------------------------------------------------------------------------------------------------------|---------|-------------------------------------------------|
| Screw-Machine, Flat Hd, Hex Soc, #6-32 x 3/4 in Gasket-BFV, 6 in Manual Butterfly Valve (Includes Actuator) Shaft-Extension, Handle LED Panel Assembly Cable-Encoder Extension                                                                                    | 4       | Pin-Spring, 3/16 x 1 1/4 in                     |
| <ul> <li>Gasket-BFV, 6 in</li> <li>Manual Butterfly Valve (Includes Actuator)</li> <li>Shaft-Extension, Handle</li> <li>LED Panel Assembly</li> <li>Cable-Encoder Extension</li> </ul>                                                                            | 15      | Pin-Spirol, 1/8 x 3/4 in                        |
| <ul> <li>45 Manual Butterfly Valve (Includes Actuator)</li> <li>51 Shaft-Extension, Handle</li> <li>69 LED Panel Assembly</li> <li>70 Cable-Encoder Extension</li> </ul>                                                                                          | 41      | Screw-Machine, Flat Hd, Hex Soc, #6-32 x 3/4 in |
| <ul> <li>51 Shaft-Extension, Handle</li> <li>69 LED Panel Assembly</li> <li>70 Cable-Encoder Extension</li> </ul>                                                                                                                                                 | 43      | Gasket-BFV, 6 in                                |
| 69 LED Panel Assembly 70 Cable-Encoder Extension                                                                                                                                                                                                                  | 45      | Manual Butterfly Valve (Includes Actuator)      |
| 70 Cable-Encoder Extension                                                                                                                                                                                                                                        | 51      | Shaft-Extension, Handle                         |
|                                                                                                                                                                                                                                                                   | 69      | LED Panel Assembly                              |
|                                                                                                                                                                                                                                                                   | 70      | Cable-Encoder Extension                         |
| Handle-Discharge Valve                                                                                                                                                                                                                                            | 82      | Handle-Discharge Valve                          |
| 86 Actuator Subassembly                                                                                                                                                                                                                                           | 86      | Actuator Subassembly                            |