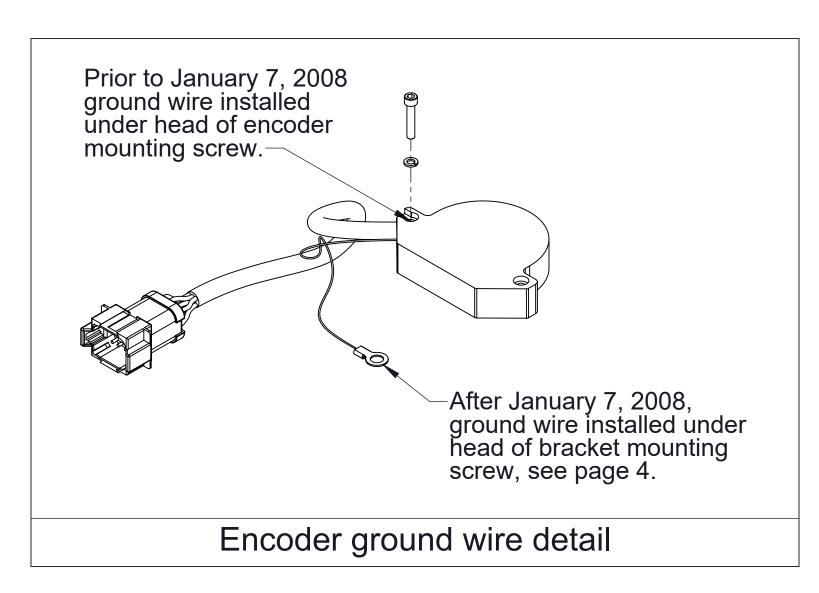

|                                               |      |                     |
|         |                                                                                     |                                               |      |                     |
|         |                                                                                     |                                               | Flow | Electric Valve Body |
|         |                                                                                     |                                               |      | LICUITO VAIVE DOUY  |





86
Actuator Subassembly

44 Motor Replacement Kit

> 31 Rotary Encoder Replacement Kit

## **Encoder Details**







| 4 Pin-Spring, 3/16 x 1 1/4 in  15 Pin-Spirol, 1/8 x 3/4 in  41 Screw-Machine, Flat Hd, Hex Soc, #6-32 x 3/4 in  43 Gasket-BFV, 6 in  45 Manual Butterfly Valve (Includes Actuator)  51 Shaft-Extension, Handle  69 LED Panel Assembly  70 Cable-Encoder Extension | Ref No. | Description                                     |
|-------------------------------------------------------------------------------------------------------------------------------------------------------------------------------------------------------------------------------------------------------------------|---------|-------------------------------------------------|
| Screw-Machine, Flat Hd, Hex Soc, #6-32 x 3/4 in Gasket-BFV, 6 in Manual Butterfly Valve (Includes Actuator) Shaft-Extension, Handle LED Panel Assemb