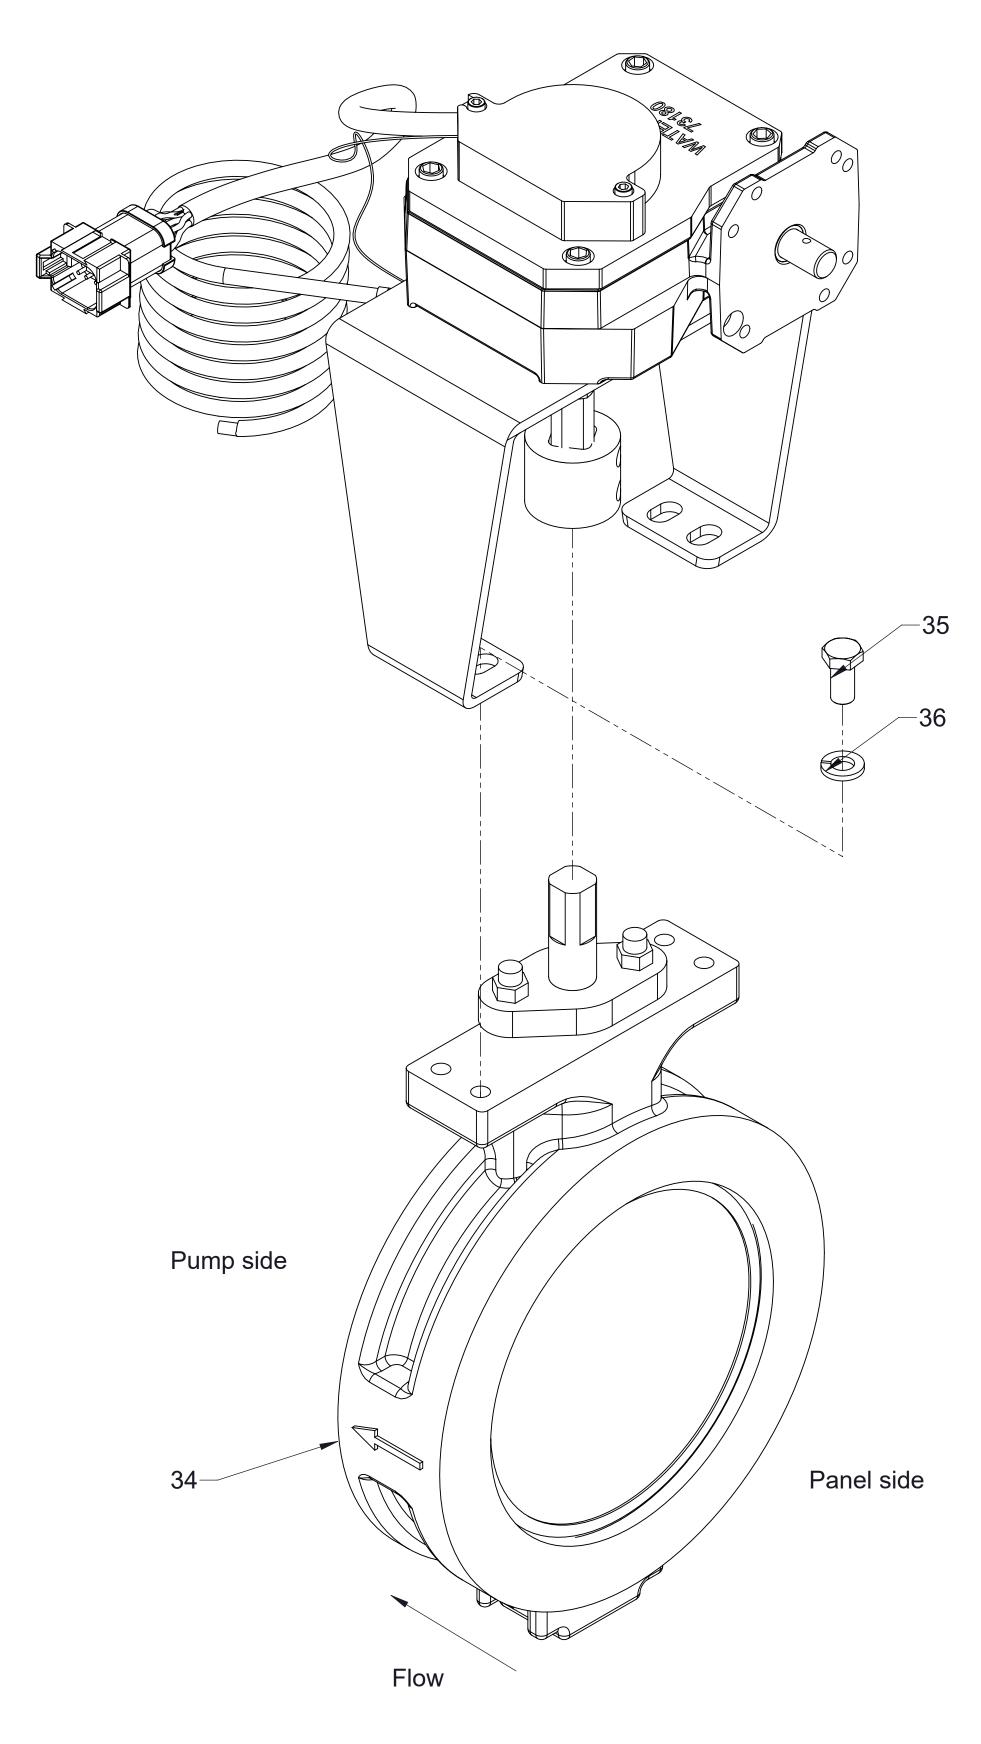

Manual Indicating Valve with Cable and Panel Components

| Ref No. | Description                          |
|---------|--------------------------------------|
| 34      | Valve-Body, 6 in Jamesbury           |
| 35      | Screw-Hex Hd, 3/8-16 x 3/4 in        |
| 36      | Washer-Lock, 3/8 in                  |
| 49      | Valve Seat and Shaft Seal Repair Kit |