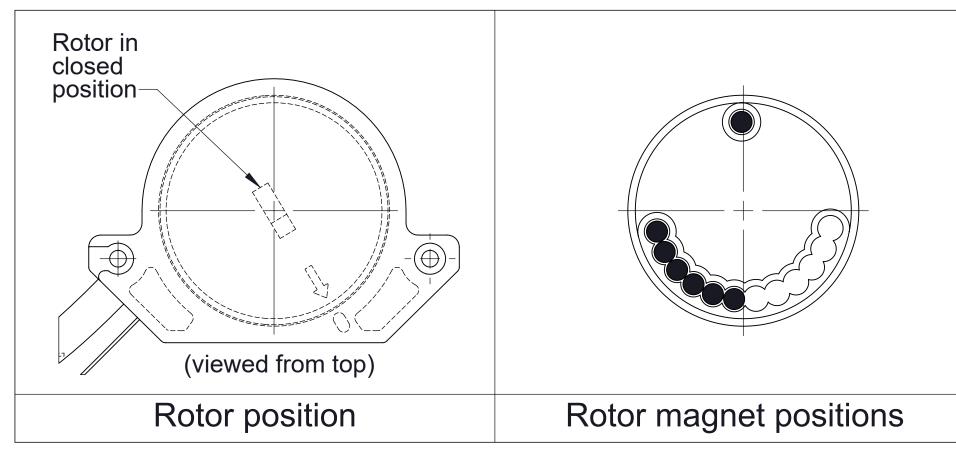

49 Valve Seat and Shaft Seal Repair Kit

**Manual Indicating Valve Body** 

86
Actuator Subassembly

Ref No.Description31Encoder-Rotary, 90°86Actuator Subassembly