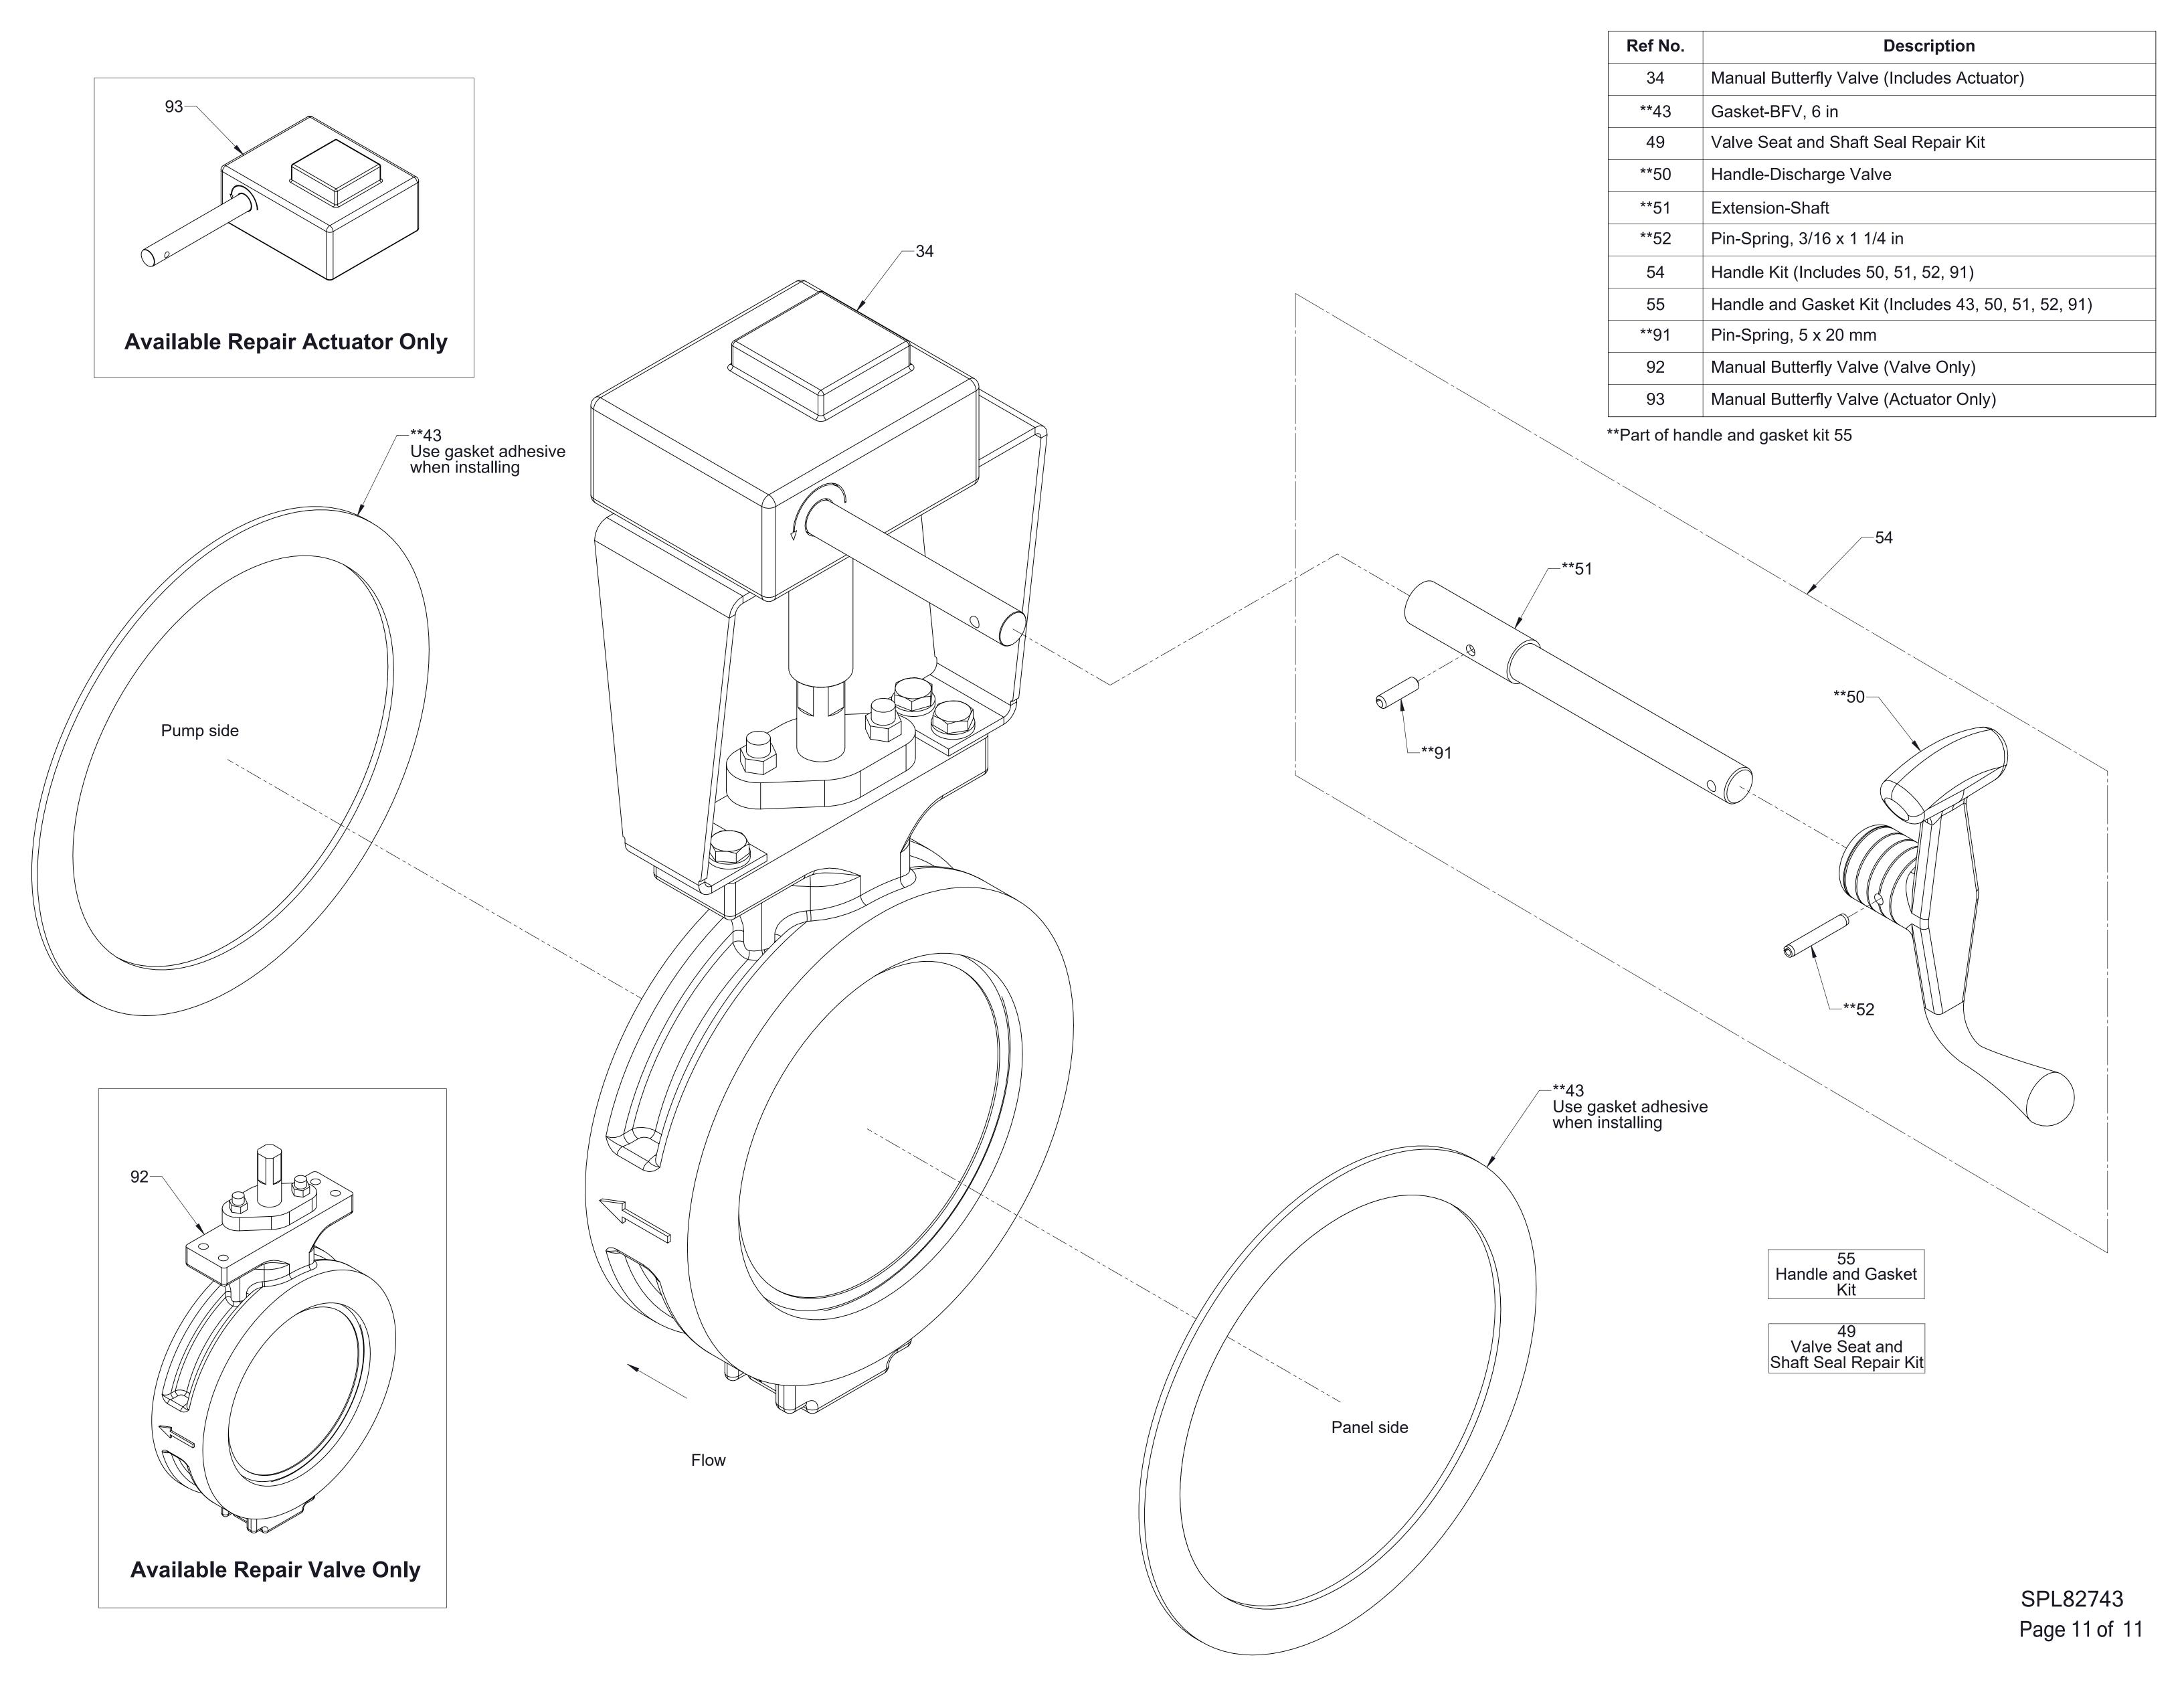

| Ref No. | Description                                               |
|---------|-----------------------------------------------------------|
| 38      | Panel Assembly (prior to November 6, 2006)                |
| 39      | Wire-Switch Extension                                     |
| 40      | Wire-Motor Extension                                      |
| 41      | Screw-Machine, Flat Hd, Hex Soc, #6-32 x 3/4 in           |
| 42      | Nut-Hex, Nylok, #6-32                                     |
| 43      | Gasket-BFV, 6 in                                          |
| 45      | Valve and Actuator Subassembly                            |
| 57      | Cable-Encoder Extension                                   |
| 58      | Panel Assembly-Control, Electric (after November 6, 2006) |
| 86      | Actuator Subassembly                                      |