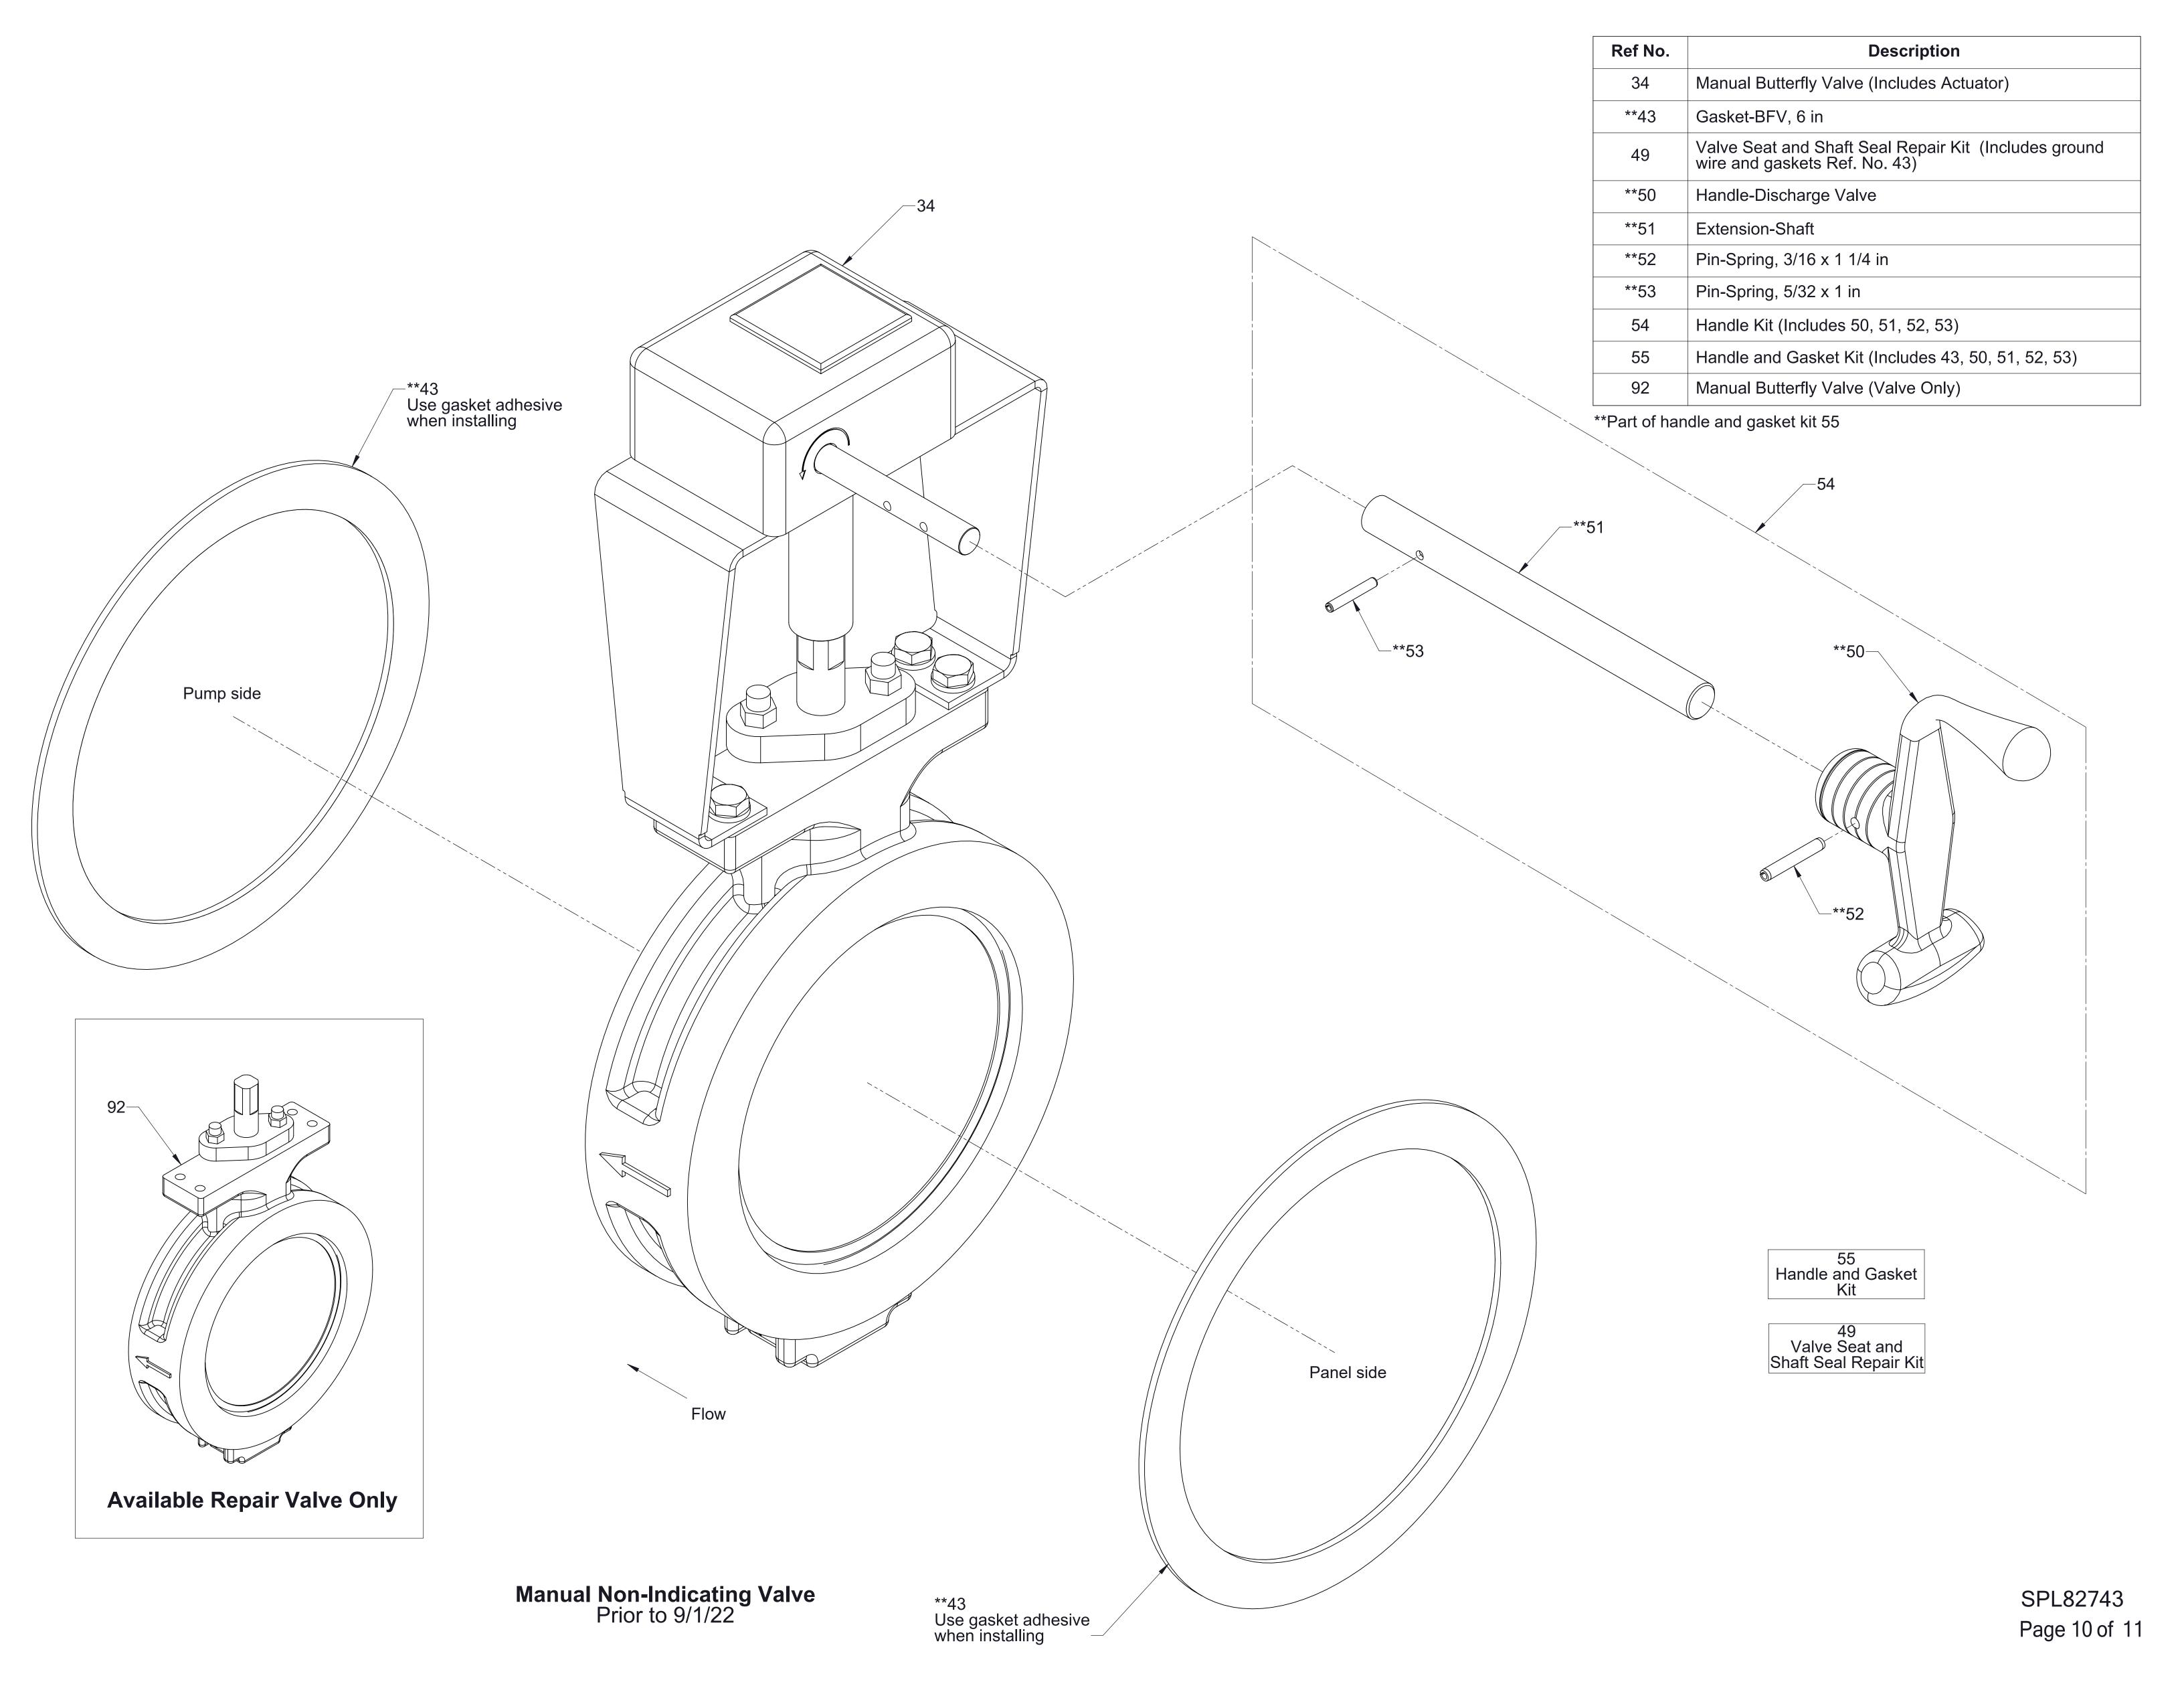

Manual Indicating Valve with Cable and Panel Components

| Ref No. | Description                          |
|---------|--------------------------------------|
| 34      | Valve-Body, 6 in Jamesbury           |
| 35      | Screw-Hex Hd, 3/8-16 x 3/4 in        |
| 36      | Washer-Lock, 3/8 in                  |
| 49      | Valve Seat and Shaft Seal Repair Kit |