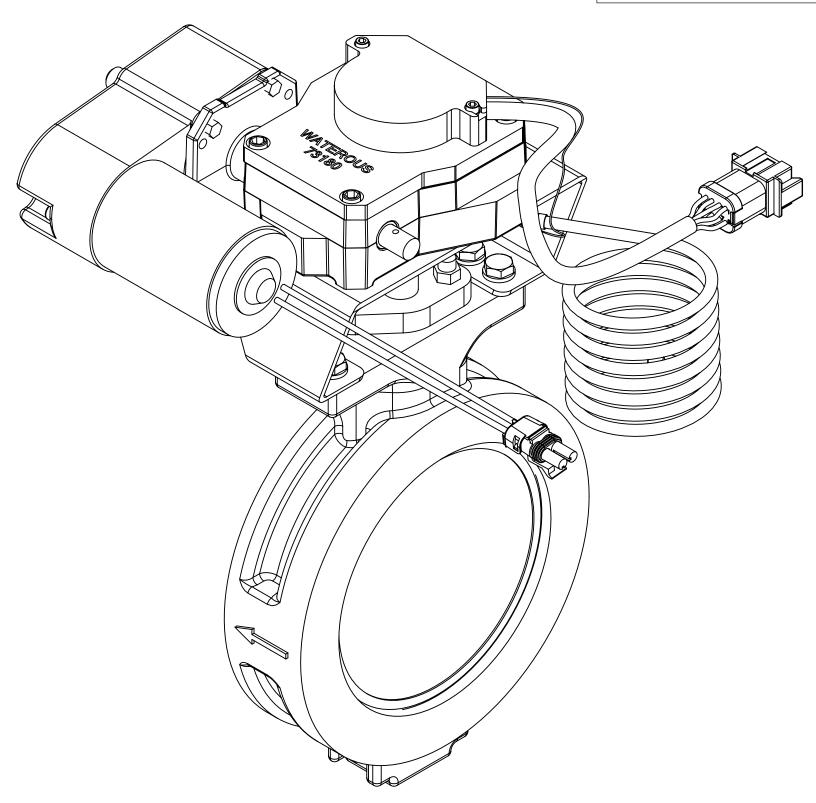

| Ref No. | Description                                               |
|---------|-----------------------------------------------------------|
| 38      | Panel Assembly (prior to November 6, 2006)                |
| 39      | Wire-Switch Extension                                     |
| 40      | Wire-Motor Extension                                      |
| 41      | Screw-Machine, Flat Hd, Hex Soc, #6-32 x 3/4 in           |
| 42      | Nut-Hex, Nylok, #6-32                                     |
| 43      | Gasket-BFV, 6 in                                          |
| 45      | Valve and Actuator Subassembly                            |
| 57      | Cable-Encoder Extension                                   |
| 58      | Panel Assembly-Control, Electric (after November 6, 2006) |
| 86      | Actuator Subassembly                                      |

Valve built prior to November 6, 2006

Electric Valves with Cables and Panel Components

Valve built after November 6, 2006

| Ref No. | Description                                                                         |                                               |      |                     |
|---------|-------------------------------------------------------------------------------------|-----------------------------------------------|------|---------------------|
| 34      | Valve-Body, 6 in Jamesbury                                                          |                                               |      |                     |
| 35      | Screw-Hex Hd, 3/8-16 x 3/4 in                                                       |                                               |      |                     |
| 36      | Washer-Lock, 3/8 in                                                                 |                                               |      |                     |
| 49      | Valve Seat and Shaft Seal Repair Kit (Includes ground wire and gaskets Ref. No. 43) |                                               |      |                     |
|         | wire and gaskets Ref. No. 43)                                                       |                                               |      |                     |
|         |                                                                                     |                                               |      |                     |
|         |                                                                                     |                                               |      |                     |
|         |                                                                                     |                                               |      |                     |
|         |                                                                                     |                                               |      |                     |
|         |                                                                                     |                                               |      |                     |
|         |                                                                                     |                                               |      |                     |
|         |                                                                                     |                                               |      |                     |
|         |                                                                                     |                                               |      |                     |
|         |                                                                                     |                                               |      |                     |
|         |                                                                                     |                                               |      |                     |
|         |                                                                                     |                                               |      |                     |
|         |                                                                                     |                                               |      |                     |
|         |                                                                                     |                                               |      | <b>—35</b>          |
|         |                                                                                     |                                               |      |                     |
|         |                                                                                     |                                               |      |                     |
|         |                                                                                     | 49<br>Valve Seat and<br>Shaft Seal Repair Kit |      |                     |
|         |                                                                                     | Shaft Seal Repair Kit                         |      |                     |
|         |                                                                                     |                                               |      |                     |
|         |                                                                                     |                                               |      |                     |
|         |                                                                                     |                                               |      |                     |
|         | Pump                                                                                | n cido                                        |      |                     |
|         | i dilip                                                                             | Jaide                                         |      |                     |
|         |                                                                                     |                                               |      |                     |
|         |                                                                                     |                                               |      | <del>-34</del>      |
|         |                                                                                     |                                               |      |                     |
|         |                                                                                     |                                               |      |                     |
|         |                                                                                     |                                               |      |                     |
|         |                                                                                     |                                               |      |                     |
|         |                                                                                     |                                               |      |                     |
|         |                                                                                     |                                               |      |                     |
|         |                                                                                     |                                               |      |                     |
|         |                                                                                     |                                               |      |                     |
|         |                                                                                     |                                               |      |                     |
|         |                                                                                     |                                               |      |                     |
|         |                                                                                     |                                               |      |                     |
|         |                                                                                     |                                               |      | Panel side          |
|         |                                                                                     |                                               |      |                     |
|         |                                                                                     |                                               |      |                     |
|         |                                                                                     |                                               | Flow | Electric Valve Body |
|         |                                                                                     |                                               |      | LICUITO VAIVE DOUY  |