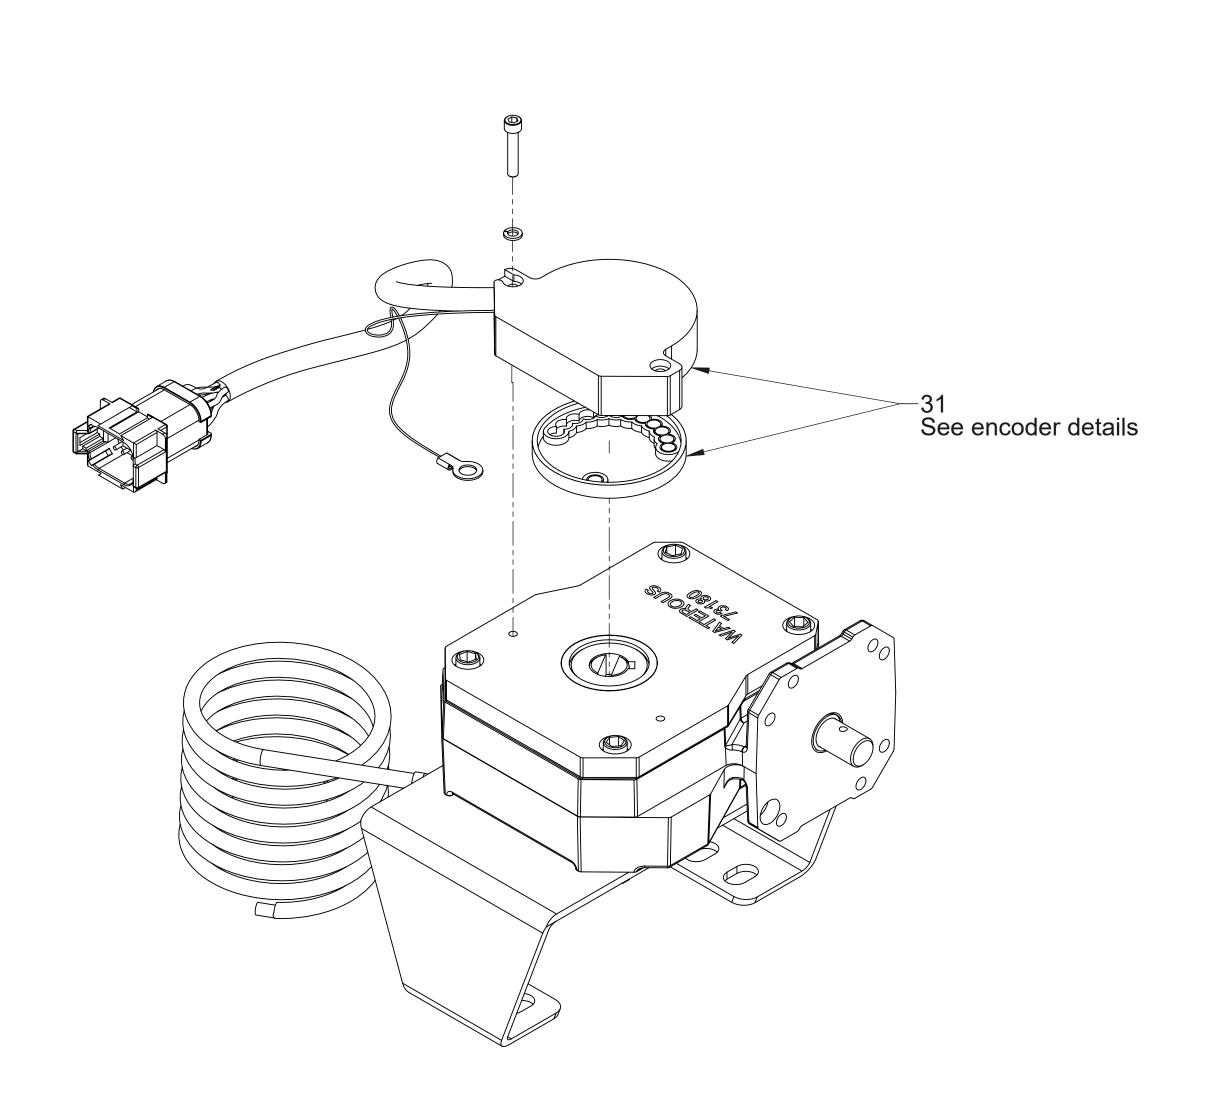

86
Actuator Subassembly

44 Motor Replacement Kit

> 31 Rotary Encoder Replacement Kit

## **Encoder Details**

31 Rotary Encoder Replacement Kit