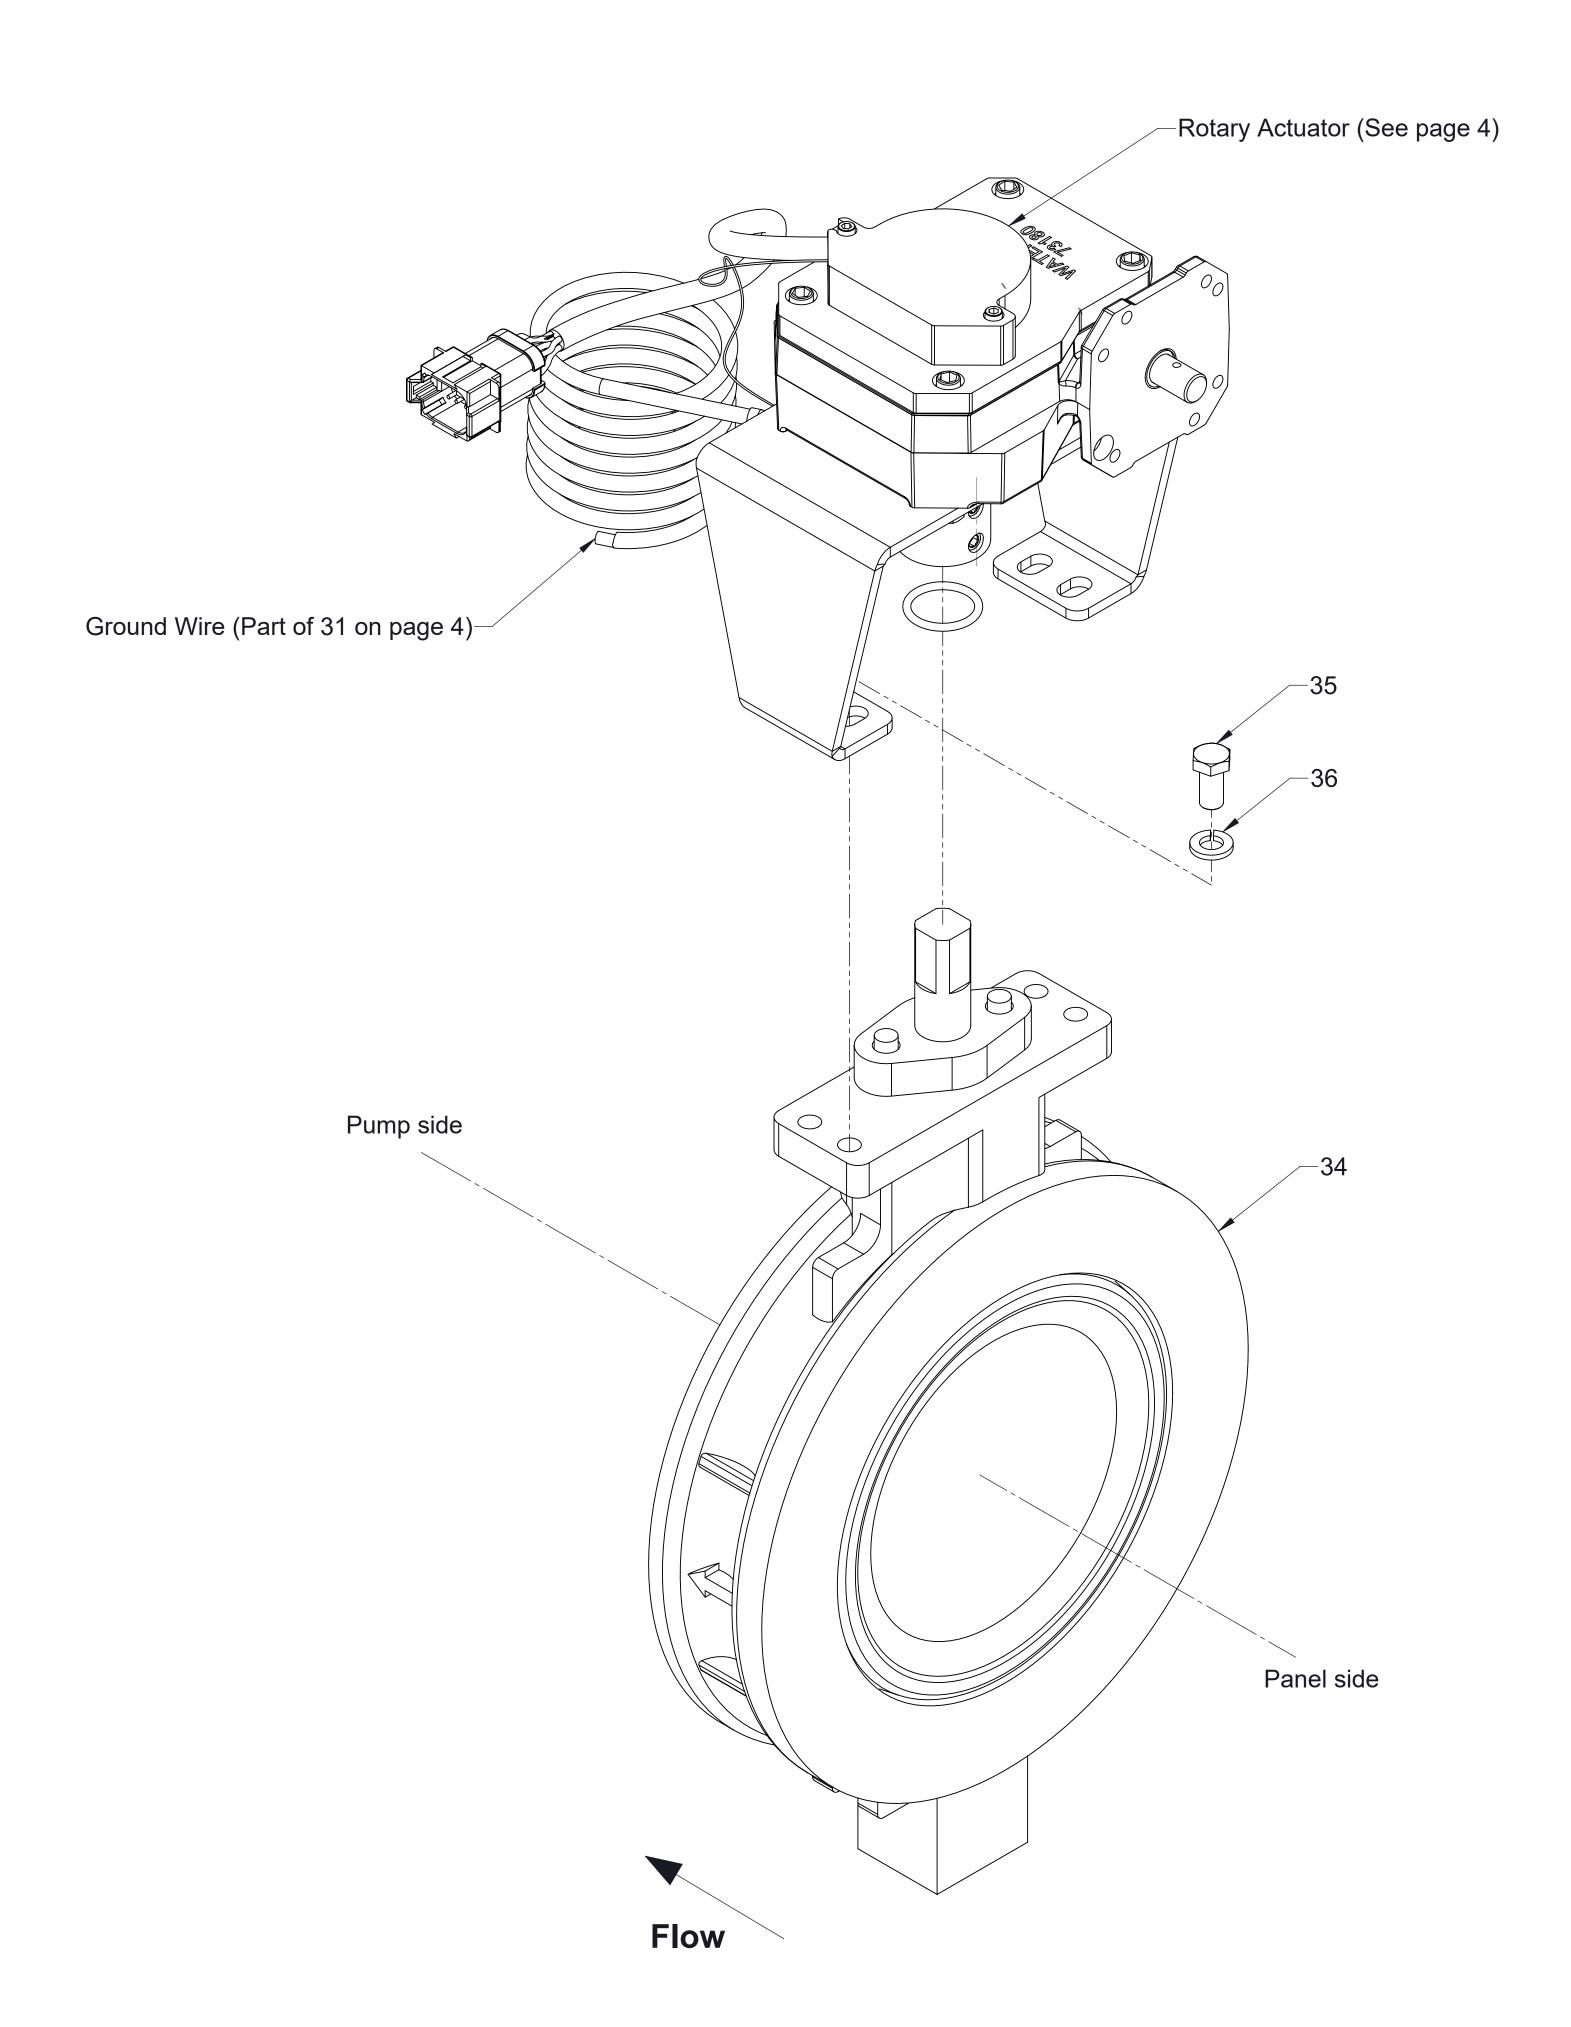

| Ref No. | Description                                                        |
|---------|--------------------------------------------------------------------|
| 34      | Butterfly Valve (Less Actuator)                                    |
| 35      | Screw-Hex Hd, 3/8-16 x 3/4 in                                      |
| 36      | Washer-Lock, 3/8 in                                                |
| 49      | Valve Seat and Shaft Seal Repair kit (Includes gaskets Ref No. 43) |

49 Valve Seat and Shaft Seal Repair Kit

| Ref No. | Description                    |
|---------|--------------------------------|
| 31      | Rotary Encoder Replacement Kit |
| 86      | Actuator Subassembly           |