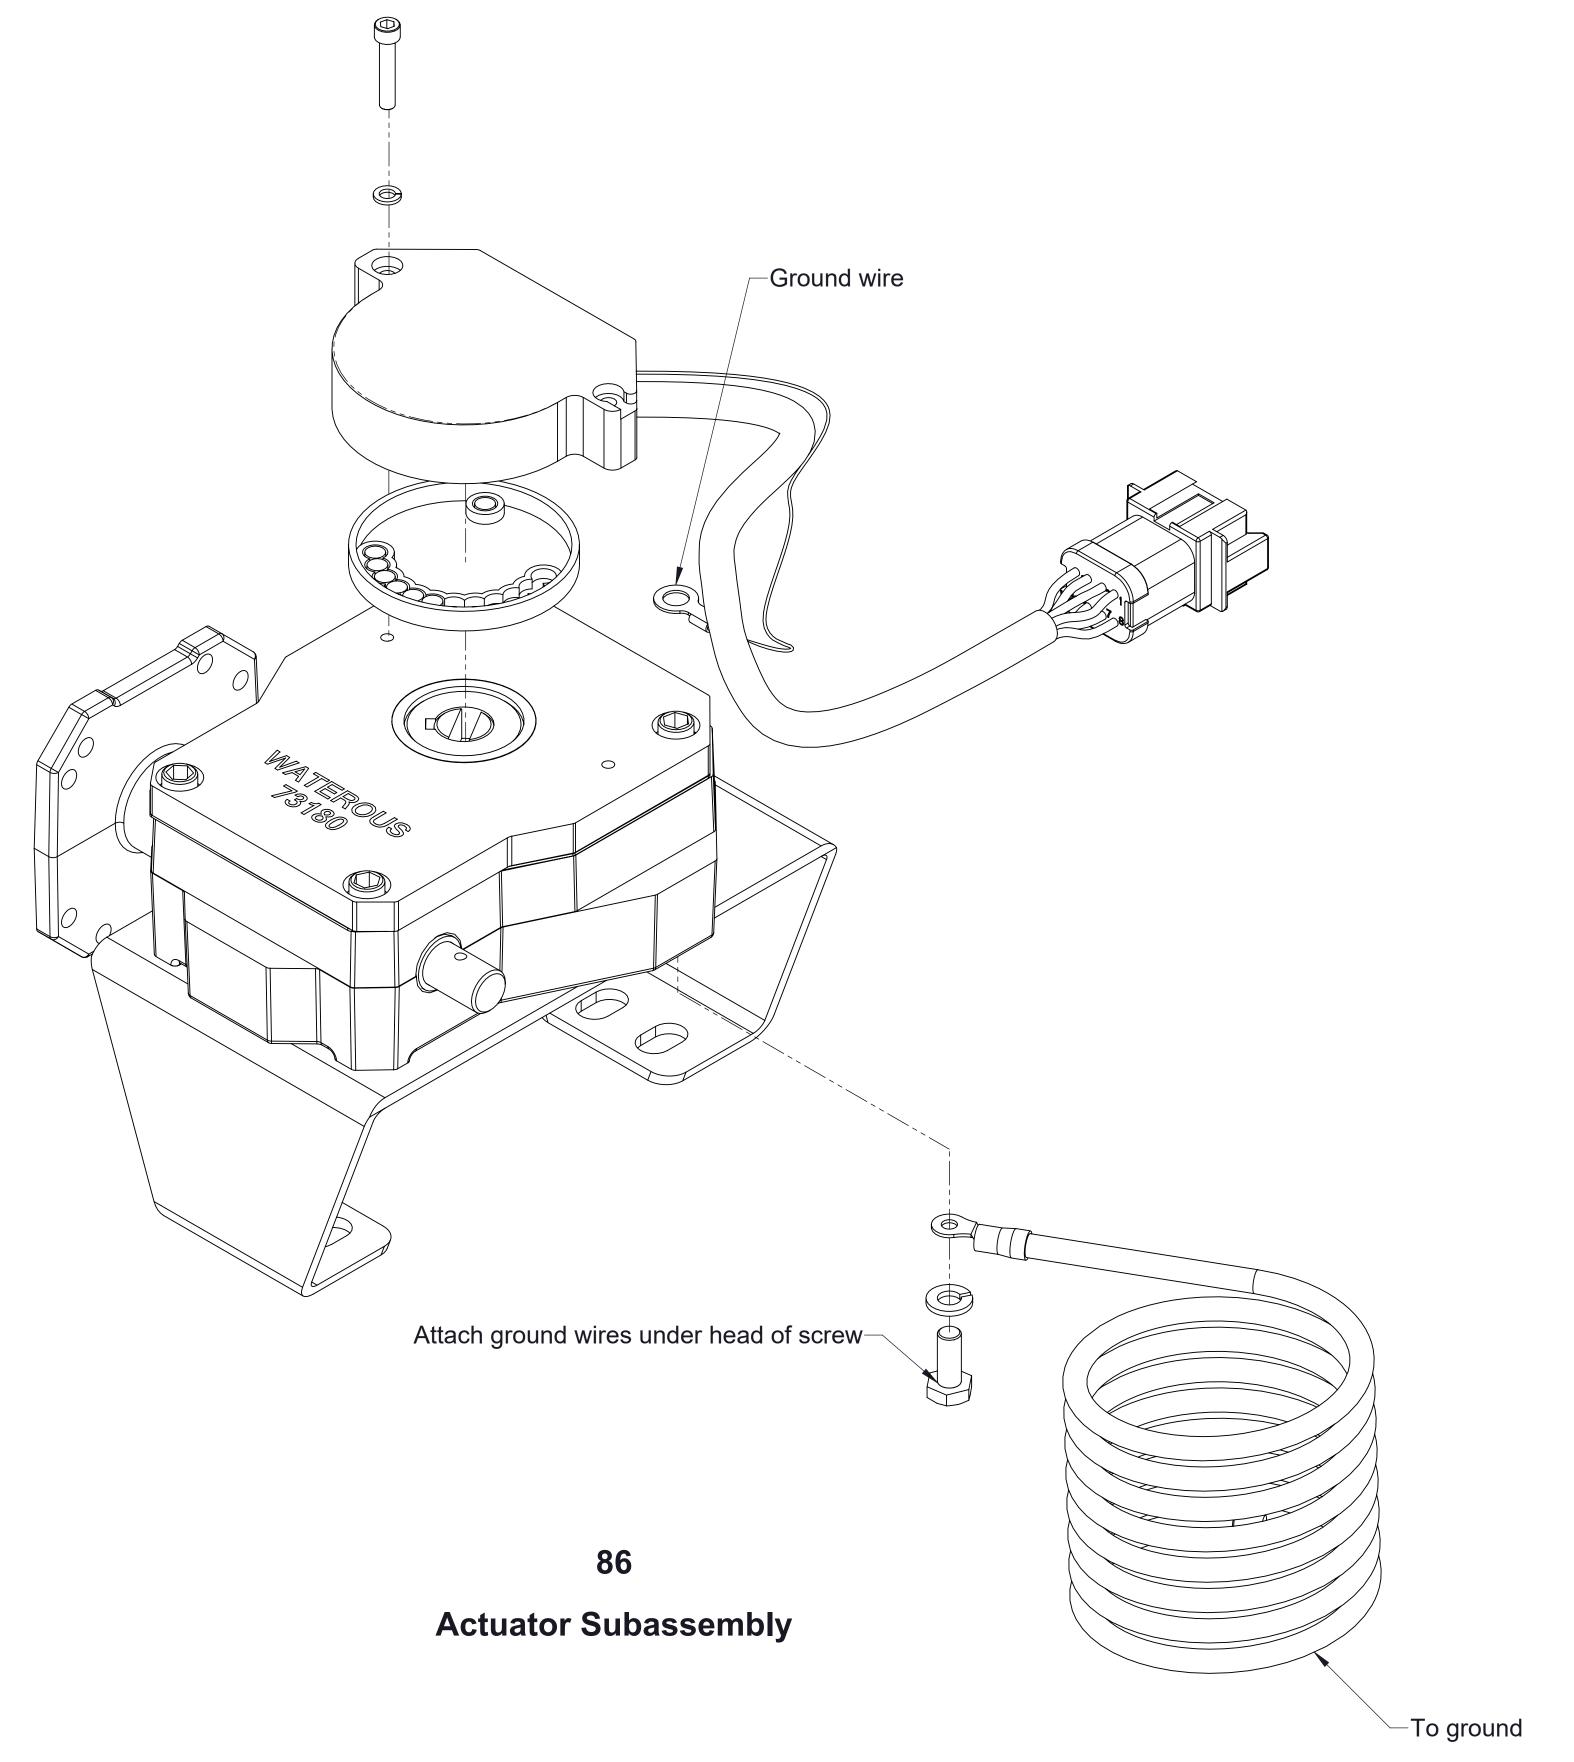

49 Valve Seat and Shaft Seal Repair Kit

| Ref No. | Description                    |
|---------|--------------------------------|
| 31      | Rotary Encoder Replacement Kit |
| 86      | Actuator Subassembly           |

31 Rotary Encoder Replacement Kit