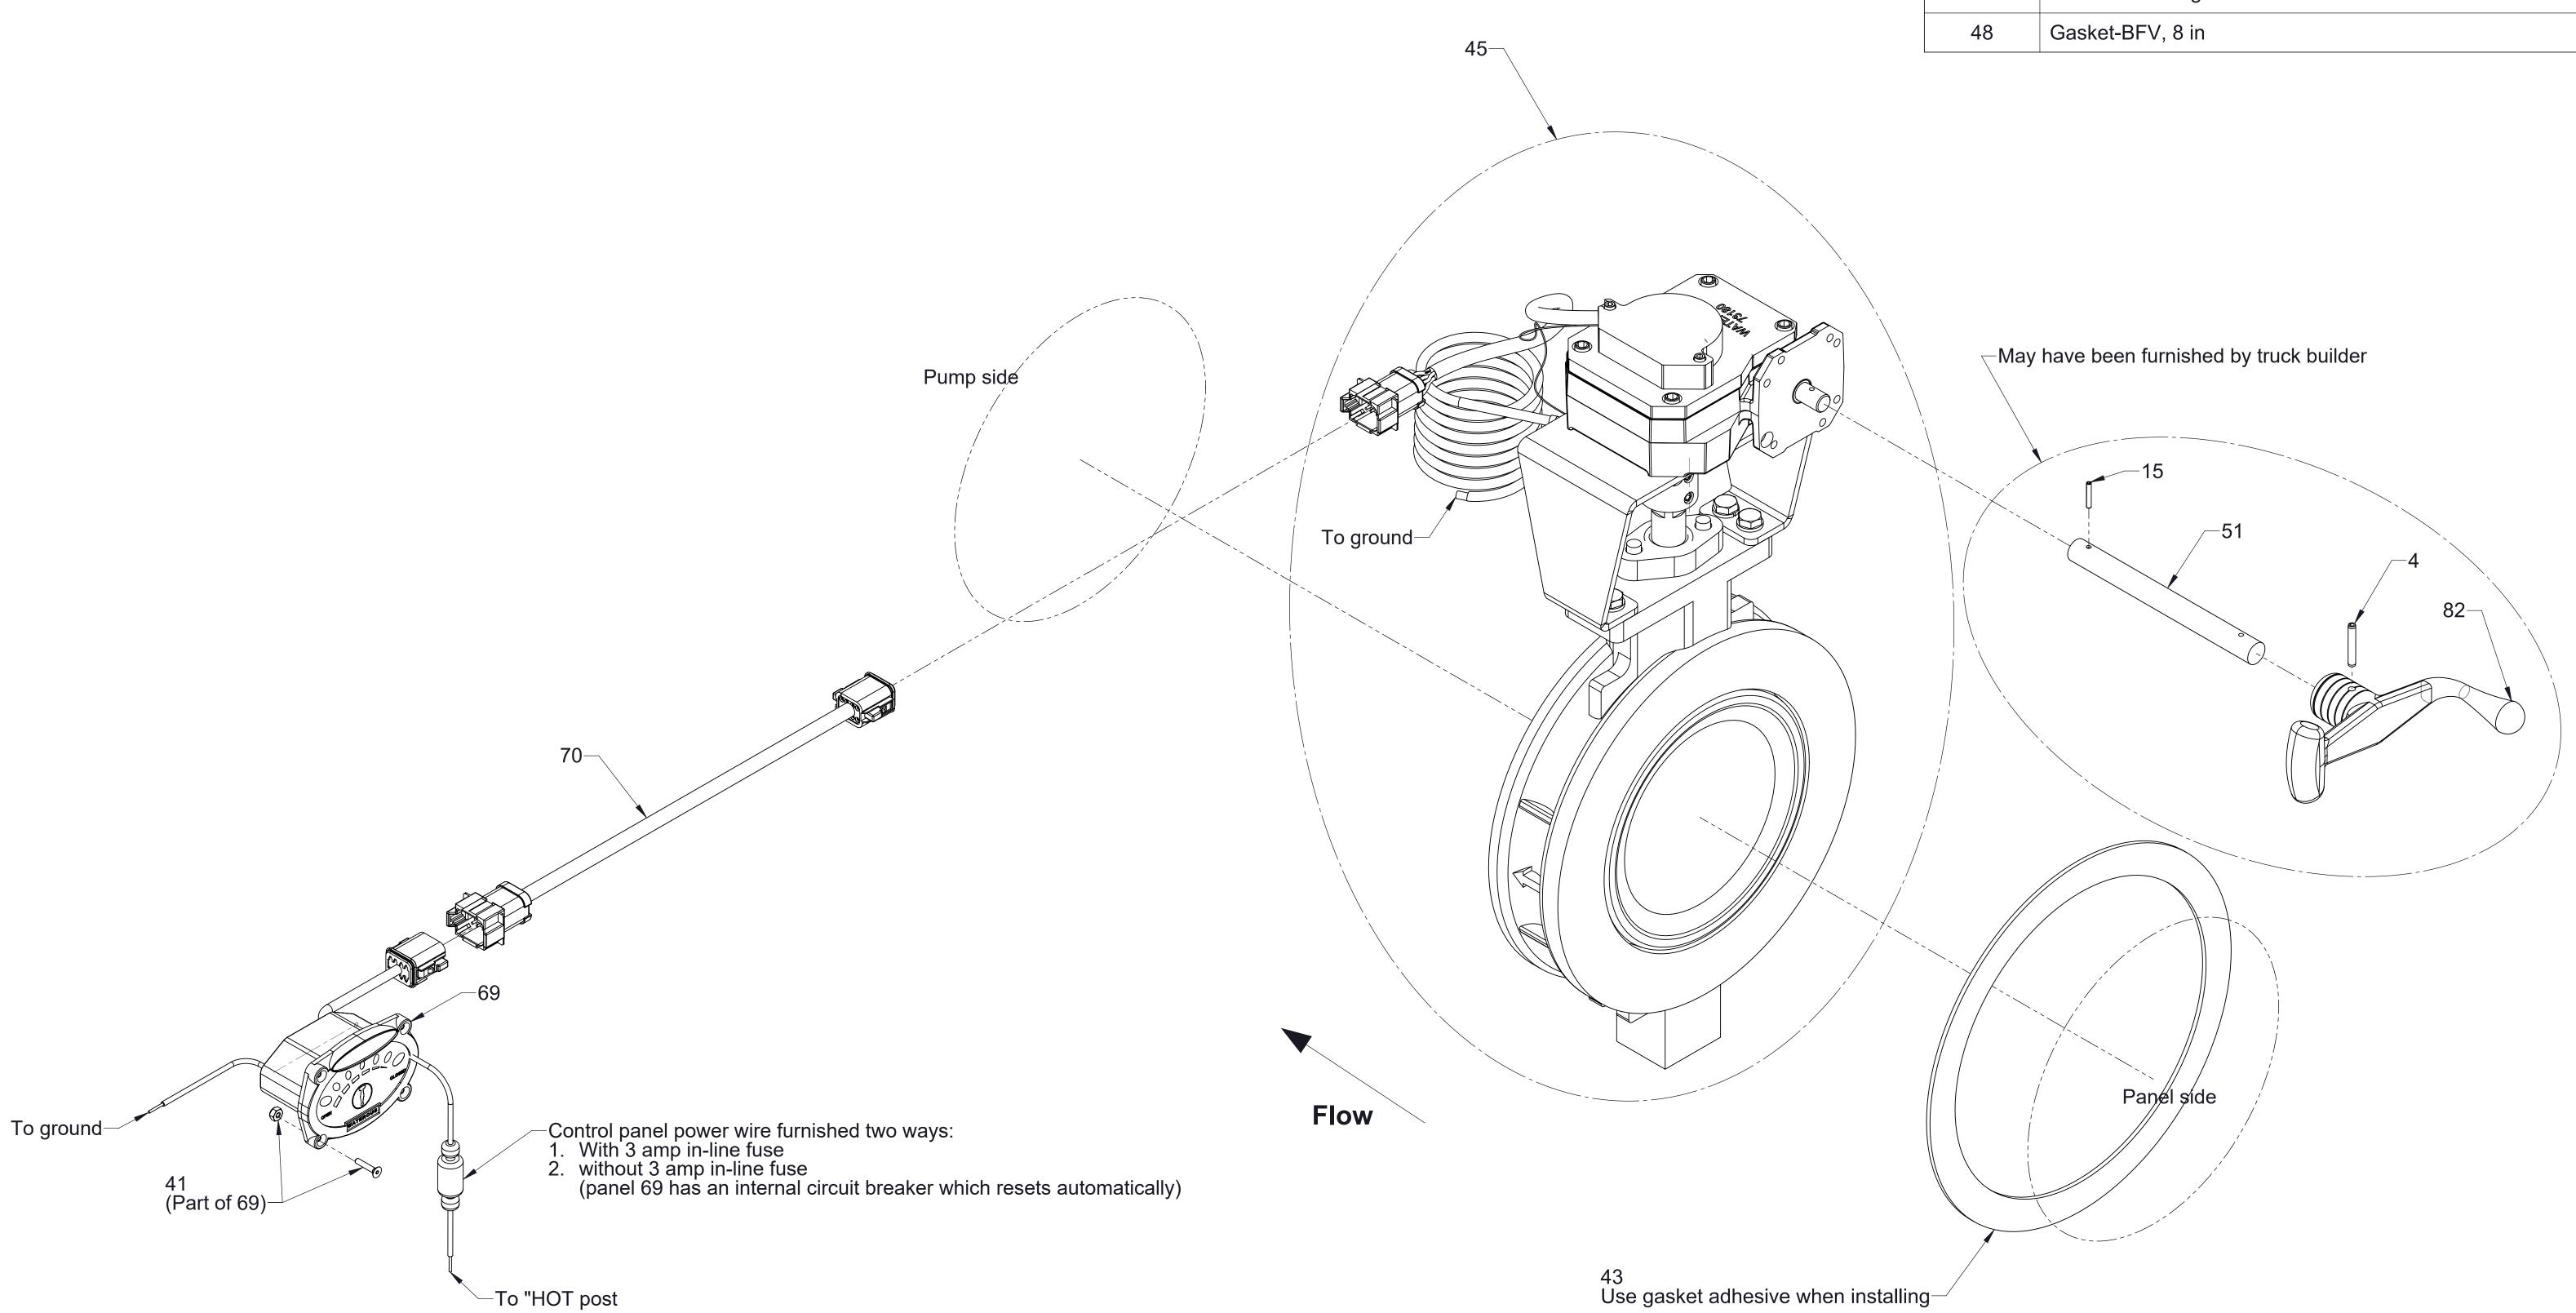

| Ref No. | Description                                     |
|---------|-------------------------------------------------|
| 4       | Pin-Spring, 3/16 x 1 1/4 in                     |
| 15      | Pin-Spirol, 1/8 x 3/4 in                        |
| 41      | Screw-Machine, Flat Hd, Hex Soc, #6-32 x 3/4 in |
| 45      | Manual Butterfly Valve (Includes Actuator)      |
| 51      | Shaft-Extension, Handle                         |
| 69      | LED Panel Assembly                              |
| 70      | Cable-Extension, Encoder                        |
| 82      | Handle-Discharge Valve                          |
| 48      | Gasket-BFV 8 in                                 |