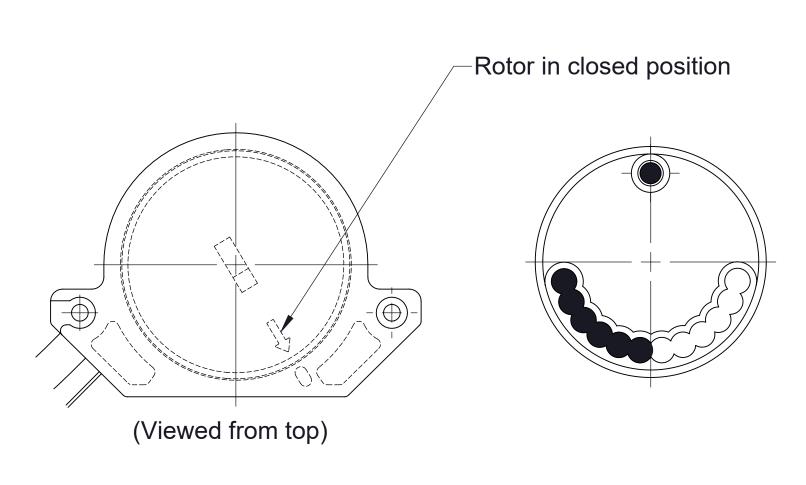

## **Encoder Ground Wire Detail**

**Rotor Position** 

**Rotor Magnet Positions**