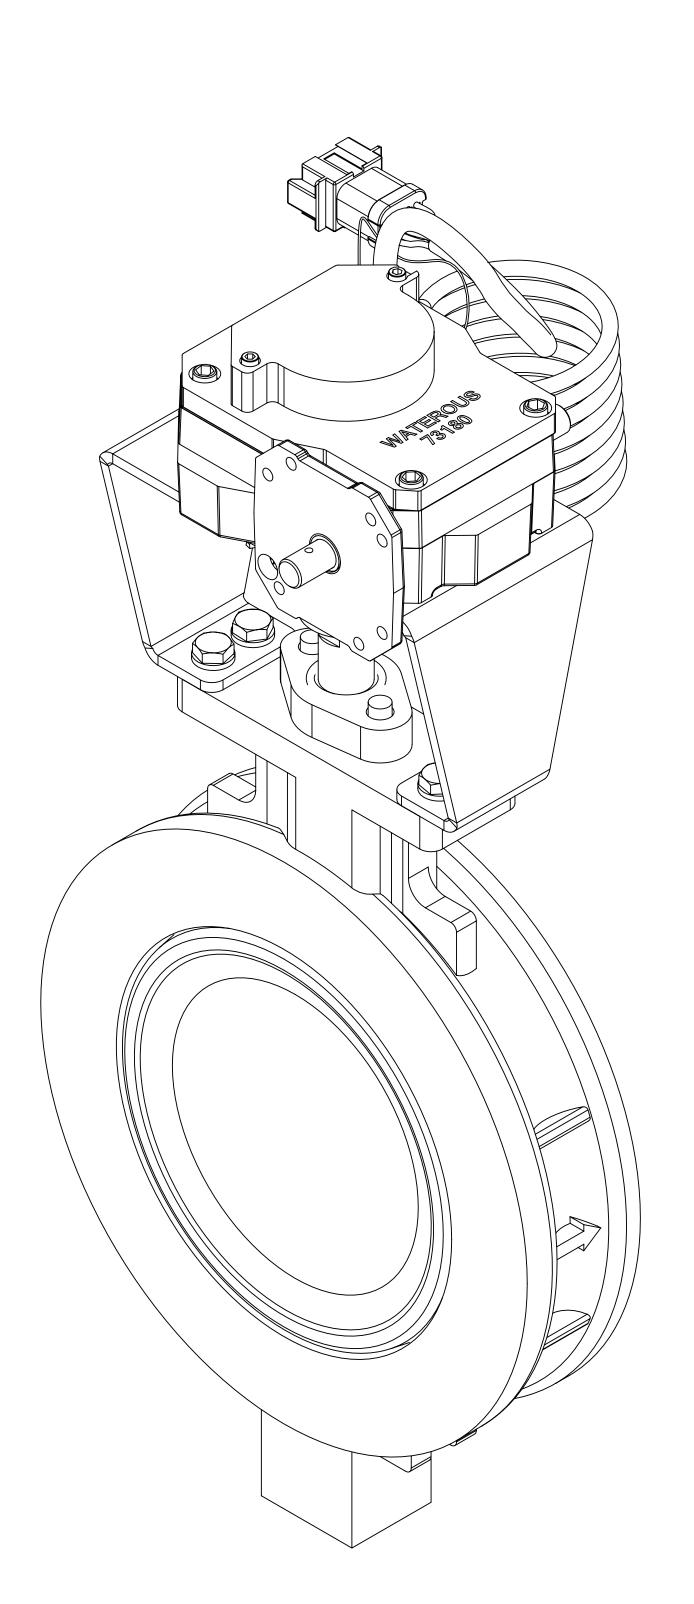

| Ref No. | Description                                     |
|---------|-------------------------------------------------|
| 4       | Pin-Spring, 3/16 x 1 1/4 in                     |
| 15      | Pin-Spirol, 1/8 x 3/4 in                        |
| 41      | Screw-Machine, Flat Hd, Hex Soc, #6-32 x 3/4 in |
| 45      | Manual Butterfly Valve (Includes Actuator)      |
| 51      | Shaft-Extension, Handle                         |
| 69      | LED Panel Assembly                              |
| 70      | Cable-Extension, Encoder                        |
| 82      | Handle-Discharge Valve                          |
| 48      | Gasket-BFV 8 in                                 |