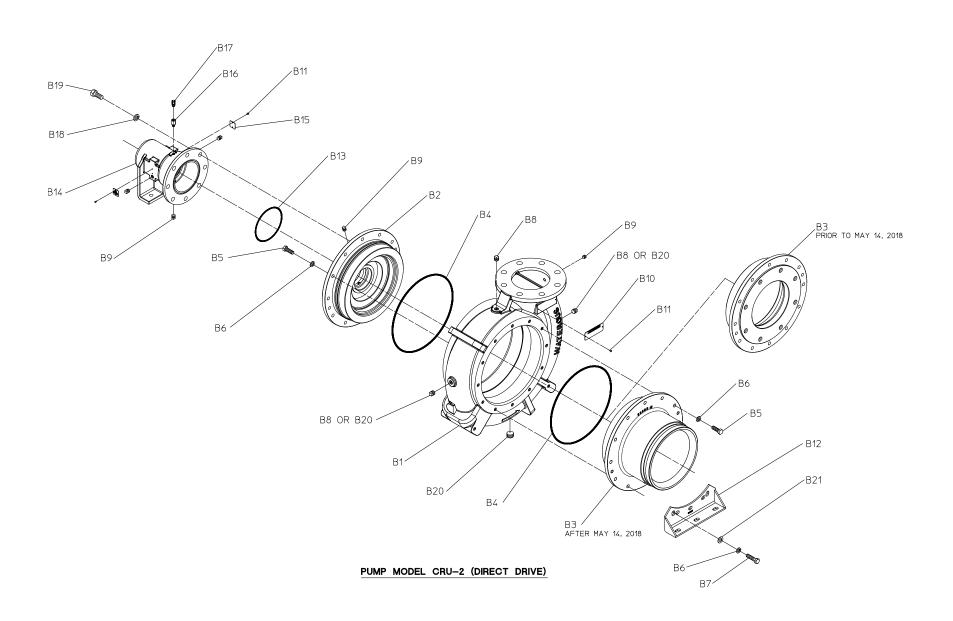

## Pump Model CRU-2 (Direct Drive)

| REF NO. | DESCRIPTION                                |
|---------|--------------------------------------------|
| B1      | Volute Body (Includes B10 serial plate and |
|         | B11 drive screws (qty of 2)                |
| B2      | Pump Head, (Includes S3 wear ring from     |
|         | impeller shaft assembly)                   |
| В3      | Intake Adapter (Includes S3 wear ring from |
|         | impeller shaft assembly)                   |
| B4      | O-ring, 12 x 12-3/8 in.                    |
| B5      | Hex Hd Screw, ½-13 x 1-1/2 in.             |
| В6      | Lock Washer, ½ in.                         |
| В7      | Hex Hd Screw, ½-13 x 2 in.                 |
| В8      | Pipe Plug, 3/8 in.                         |
| В9      | Pipe Plug, ¼ in.                           |

| REF NO. | DESCRIPTION                      |
|---------|----------------------------------|
| B10     | Serial Plate                     |
| B11     | Drive Screw, #6 x ¼ in           |
| B12     | Bracket                          |
| B13     | O-ring, 5-5/8 x 5-7/8 in.        |
| B14     | Bearing Housing                  |
| B15     | Oil Level Plate                  |
| B16     | Snubber                          |
| B17     | Breather                         |
| B18     | Lock Washer, 5/8 in.             |
| B19     | Hex Hd Screw, 5/8-11 x 1-1/2 in. |
| B20     | Pipe Plug, ¾ in.                 |
| B21     | Plain Washer, ½ in.              |