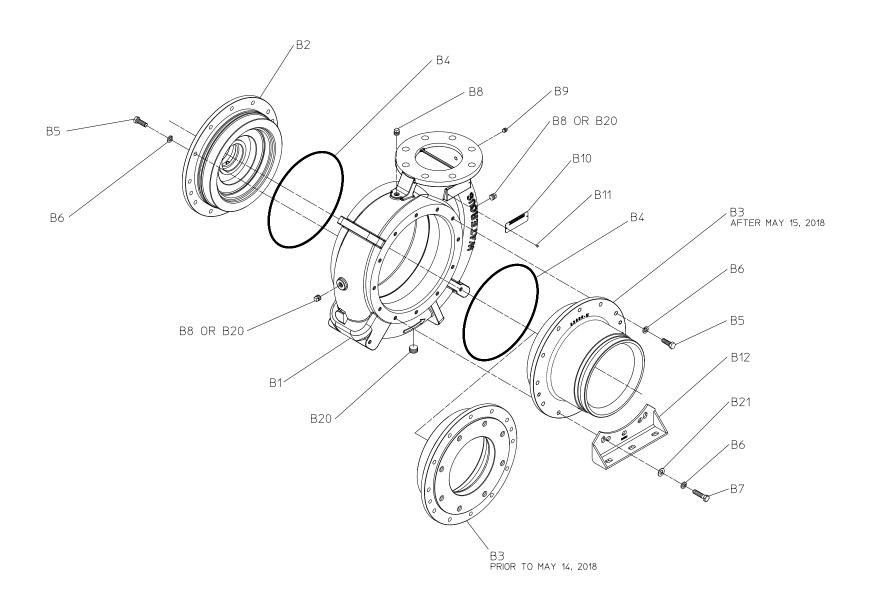

## Pump Models CRUC21-2, CRUC23-2 and CRUQC-2

| REF NO. | DESCRIPTION                                |
|---------|--------------------------------------------|
| B1      | Volute Body (Includes B10 serial plate and |
|         | B11 drive screws (qty of 2)                |
| B2      | Pump Head, (Includes S3 wear ring from     |
|         | impeller shaft assembly)                   |
| В3      | Intake Adapter (Includes S3 wear ring from |
|         | impeller shaft assembly)                   |
| B4      | O-ring, 12 x 12-3/8 in.                    |
| B5      | Hex Hd Screw, ½-13 x 1-1/2 in.             |

| REF NO. | DESCRIPTION                |
|---------|----------------------------|
| В6      | Lock Washer, ½ in.         |
| B7      | Hex Hd Screw, ½-13 x 2 in. |
| B8      | Pipe Plug, 3/8 in.         |
| В9      | Pipe Plug, ¼ in.           |
| B10     | Serial Plate               |
| B11     | Drive Screw, #6 x ¼ in.    |
| B12     | Bracket                    |
| B20     | Pipe Plug, ¾ in.           |
| B21     | Plain Washer, ½ in.        |

PUMP MODELS CRUC21-2, CRUC23-2 AND CRUQC-2