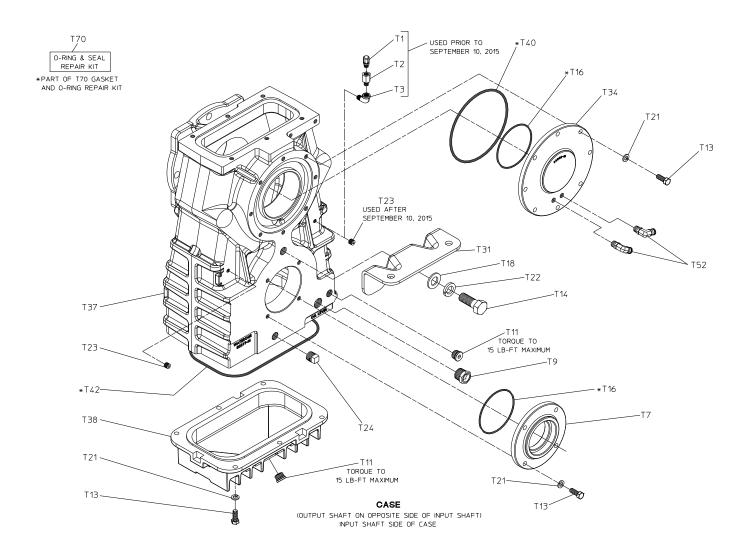

#### Case (Output Shaft on Opposite Side of Input Shaft) Input Shaft Side of Case

| REF NO. | DESCRIPTION                    |
|---------|--------------------------------|
| T1      | Breather, 1/8 NPT              |
| T2      | Snubber, 1/8 NPT               |
| T3      | Street Elbow, 1/8 NPT          |
| T7      | Oil Seal Housing               |
| Т9      | Sight Plug                     |
| T11     | Socket Head Plug               |
| T13     | Hex Head Screw, 3/8-16 x 1 in. |
| T14     | Hex Head Screw, 3/4-10 x 2 in. |
| T16     | O-ring, 4 x 4-1/4 in.          |
| T18     | Plain Washer, 3/4 in.          |
| T21     | Lock Washer, 3/8 in.           |
| T22     | Lock Washer, 3/4 in.           |

| REF NO. | DESCRIPTION                       |
|---------|-----------------------------------|
| T23     | Pipe Plug, 1/8 NPT                |
| T24     | Pipe Plug, 1/2 NPT                |
| T31     | Case Mounting Bracket             |
| T34     | Bearing Cover                     |
| T37     | Transmission Case                 |
| T38     | Transmission Pan                  |
| T40     | O-ring, 6-3/4 x 7-1/8 in.         |
| T42     | O-ring, 10 x 10-3/8 in.           |
| T52     | Elbow Adapter, 1/4 NPT x 3/8 Tube |
| T70     | O-ring Replacement Kit            |
|         |                                   |
|         |                                   |