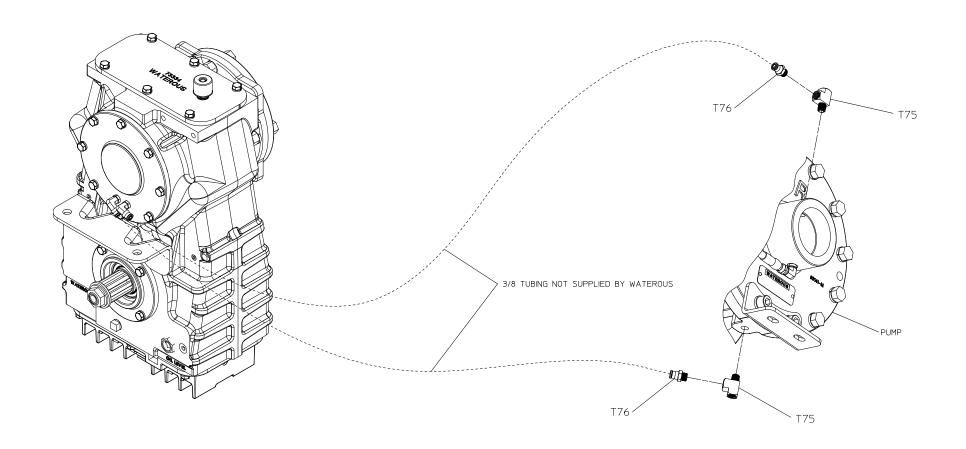

### **Optional Cooling Line Fittings**

| REF NO. | DESCRIPTION         |
|---------|---------------------|
| T75     | Street Tee, 1/4 NPT |

| REF NO. | DESCRIPTION                        |
|---------|------------------------------------|
| T76     | Straight Adapter, 1/4 NPT x 1/4 AB |

#### OPTIONAL COOLING FITTINGS

(MAY NOT HAVE BEEN SUPPLIED BY WATEROUS)