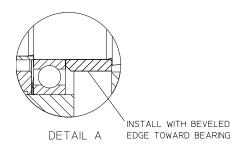

T70

O-RING & SEAL

REPAIR KIT

\*PART OF T70 GASKET

AND O-RING REPAIR KIT

CROSS—SECTION VIEW

(OUTPUT SHAFT ON OPPOSITE SIDE OF INPUT SHAFT)

T70

O-RING & SEAL

REPAIR KIT

\*PART OF T70 GASKET AND O-RING REPAIR KIT