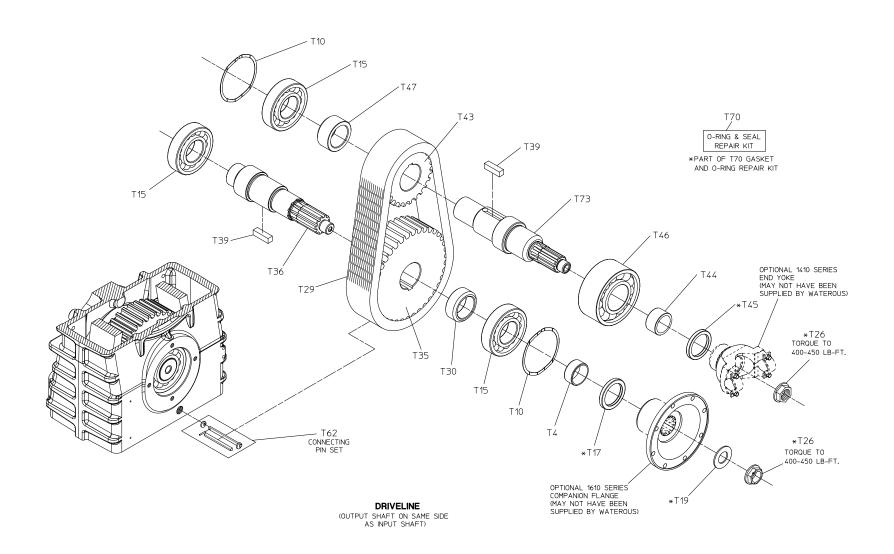

## Driveline (Output Shaft on Same Side as Input Shaft)

| REF NO. | DESCRIPTION             |
|---------|-------------------------|
| T4      | Oil Seal Sleeve         |
| T10     | Wave Spring             |
| T15     | Single Row Ball Bearing |
| T17     | Oil Seal, 2 x 2-3/4 in. |
| T19     | Plain Washer, 1 in.     |
| T26     | Lock Nut, 1 in.         |
| T29     | Chain, 3/4 in. Pitch    |
| T30     | Drive Shaft Spacer      |
| T35     | Drive Sprocket          |
| T36     | Drive Shaft             |

| REF NO. | DESCRIPTION                 |
|---------|-----------------------------|
| T39     | Square Key, 1/2 x 1-3/4 in. |
| T43     | Driven Sprocket             |
| T44     | Oil Seal Sleeve             |
| T45     | Oil Seal, 2 x 2-5/8 in.     |
| T46     | Double Row Ball Bearing     |
| T47     | Bearing Spacer              |
| T70     | O-ring Replacement Kit      |
| T73     | Driven Shaft                |
|         |                             |
|         |                             |