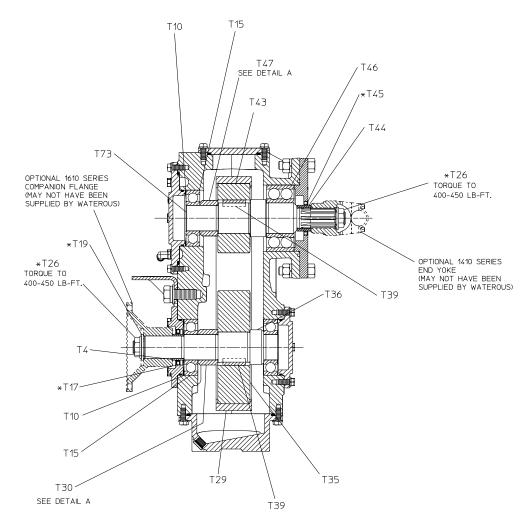

DRIVELINE

(OUTPUT SHAFT ON OPPOSITE SIDE OF INPUT SHAFT)

### (Output Shaft on Opposite Side of Input Shaft)

| REF NO. | DESCRIPTION             |
|---------|-------------------------|
| T4      | Oil Seal Sleeve         |
| T10     | Wave Spring             |
| T15     | Single Row Ball Bearing |
| T17     | Oil Seal, 2 x 2-3/4 in. |
| T19     | Plain Washer, 1 in.     |
| T26     | Lock Nut, 1 in.         |
| T29     | Chain, 3/4 in. Pitch    |
| T30     | Drive Shaft Spacer      |
| T35     | Drive Sprocket          |
| T36     | Drive Shaft             |

| REF NO. | DESCRIPTION                 |
|---------|-----------------------------|
| T39     | Square Key, 1/2 x 1-3/4 in. |
| T43     | Driven Sprocket             |
| T44     | Oil Seal Sleeve             |
| T45     | Oil Seal, 2 x 2-5/8 in.     |
| T46     | Double Row Ball Bearing     |
| T47     | Bearing Spacer              |
| T62     | Connecting Pin Set          |
| T70     | O-ring Replacement Kit      |
| T73     | Driven Shaft                |
|         |                             |
|         |                             |