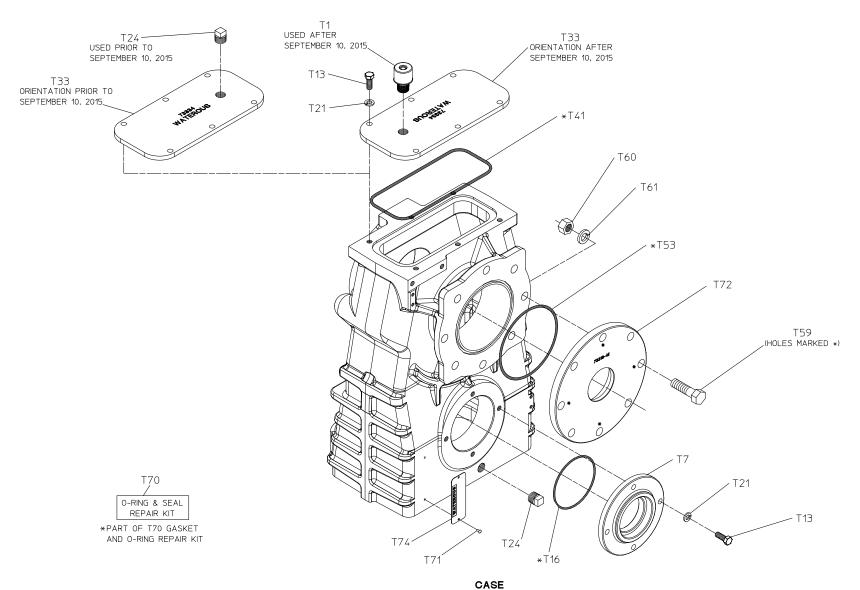

#### Case (Output Shaft on Same Side as Input Shaft) Side with Shafts

| REF NO. | DESCRIPTION                    |
|---------|--------------------------------|
| T1      | Breather, 1/2 NPT              |
| T7      | Oil Seal Housing               |
| T13     | Hex Head Screw, 3/8-16 x 1 in. |
| T16     | O-ring, 4 x 4-1/4 in.          |
| T21     | Lock Washer, 3/8 in.           |
| T24     | Pipe Plug, 1/2 in.             |
| T33     | Case Cover                     |
| T41     | O-ring, 7-3/4 x 8-1/8 in.      |

| REF NO. | DESCRIPTION                        |
|---------|------------------------------------|
| T52     | Elbow Adapter, 1/4 NPT x 3/8 Tube  |
| T53     | O-ring, 5-5/8 x 5-7/8 in.          |
| T59     | Hex Head Screw, 5/8-18 x 2-1/4 in. |
| T60     | Hex Nut, 5/8-18                    |
| T61     | Lock Washer, 5/8 in.               |
| T70     | O-ring Replacement Kit             |
| T71     | Drive Screw, #6, 2-1/4 in.         |
| T72     | Oil Seal Housing                   |
| T74     | Serial Plate                       |

(OUTPUT SHAFT ON SAME SIDE AS INPUT SHAFT)
SIDE WITH SHAFTS