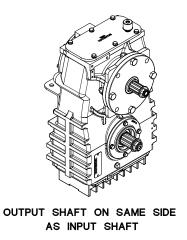

#### Index:

| Output Shaft<br>Location                                                 | Component     |                     | See Sheet |
|--------------------------------------------------------------------------|---------------|---------------------|-----------|
|                                                                          | Driveline     |                     | 2, 3      |
| Opposite Side                                                            | Cross-Section | on View             | 4, 5      |
| of Input Shaft                                                           | Case          | Input Shaft Side    | 6, 7      |
|                                                                          |               | Output Shaft Side   | 8, 9      |
|                                                                          | Driveline     |                     | 10, 11    |
| Same Side as                                                             | Cross-Section | on View             | 12,13     |
| Input Shaft                                                              | Case          | Side without Shafts | 14, 15    |
|                                                                          |               | Side with Shafts    | 16, 17    |
| Optional Cooling Line Fittings when used with a model CPK-5 Pump  18, 19 |               |                     | 18, 19    |

## Driveline (Output Shaft on Same Side as Input Shaft)

| REF NO. | DESCRIPTION             |
|---------|-------------------------|
| T4      | Oil Seal Sleeve         |
| T10     | Wave Spring             |
| T15     | Single Row Ball Bearing |
| T17     | Oil Seal, 2 x 2-3/4 in. |
| T19     | Plain Washer, 1 in.     |
| T26     | Lock Nut, 1 in.         |
| T29     | Chain, 3/4 in. Pitch    |
| T30     | Drive Shaft Spacer      |
| T35     | Drive Sprocket          |
| T36     | Drive Shaft             |

| REF NO. | DESCRIPTION                 |
|---------|-----------------------------|
| T39     | Square Key, 1/2 x 1-3/4 in. |
| T43     | Driven Sprocket             |
| T44     | Oil Seal Sleeve             |
| T45     | Oil Seal, 2 x 2-5/8 in.     |
| T46     | Double Row Ball Bearing     |
| T47     | Bearing Spacer              |
| T70     | O-ring Replacement Kit      |
| T73     | Driven Shaft                |
|         |                             |
|         |                             |