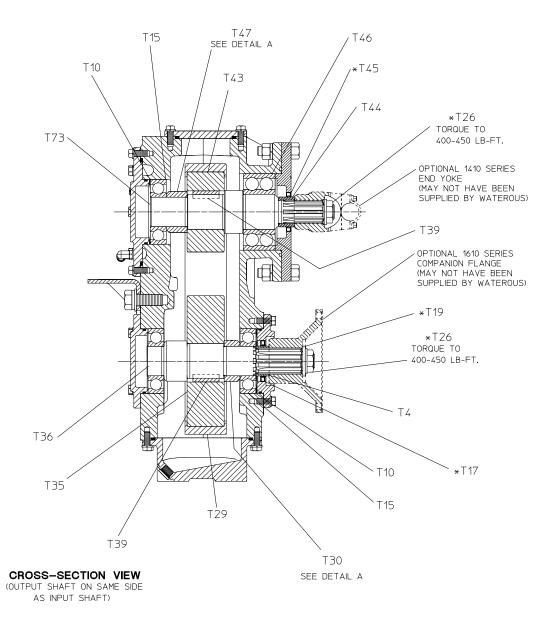

### Cross-Section View (Output Shaft on Same Side as Input Shaft)

| REF NO. | DESCRIPTION             |
|---------|-------------------------|
| T4      | Oil Seal Sleeve         |
| T10     | Wave Spring             |
| T15     | Single Row Ball Bearing |
| T17     | Oil Seal, 2 x 2-3/4 in. |
| T19     | Plain Washer, 1 in.     |
| T26     | Lock Nut, 1 in.         |
| T29     | Chain, 3/4 in. Pitch    |
| T30     | Drive Shaft Spacer      |
| T35     | Drive Sprocket          |
| T36     | Drive Shaft             |

| REF NO. | DESCRIPTION                 |
|---------|-----------------------------|
| T39     | Square Key, 1/2 x 1-3/4 in. |
| T43     | Driven Sprocket             |
| T44     | Oil Seal Sleeve             |
| T45     | Oil Seal, 2 x 2-5/8 in.     |
| T46     | Double Row Ball Bearing     |
| T47     | Bearing Spacer              |
| T70     | O-ring Replacement Kit      |
| T73     | Driven Shaft                |
|         |                             |
|         |                             |

T70

O-RING & SEAL

REPAIR KIT

\*PART OF T70 GASKET AND O-RING REPAIR KIT