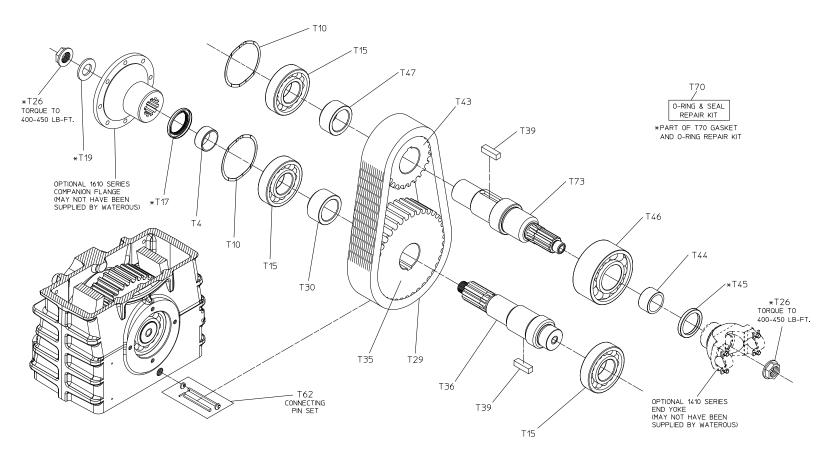

### (Output Shaft on Opposite Side of Input Shaft)

| REF NO. | DESCRIPTION             |
|---------|-------------------------|
| T4      | Oil Seal Sleeve         |
| T10     | Wave Spring             |
| T15     | Single Row Ball Bearing |
| T17     | Oil Seal, 2 x 2-3/4 in. |
| T19     | Plain Washer, 1 in.     |
| T26     | Lock Nut, 1 in.         |
| T29     | Chain, 3/4 in. Pitch    |
| T30     | Drive Shaft Spacer      |
| T35     | Drive Sprocket          |
| T36     | Drive Shaft             |

| REF NO. | DESCRIPTION                 |
|---------|-----------------------------|
| T39     | Square Key, 1/2 x 1-3/4 in. |
| T43     | Driven Sprocket             |
| T44     | Oil Seal Sleeve             |
| T45     | Oil Seal, 2 x 2-5/8 in.     |
| T46     | Double Row Ball Bearing     |
| T47     | Bearing Spacer              |
| T62     | Connecting Pin Set          |
| T70     | O-ring Replacement Kit      |
| T73     | Driven Shaft                |
|         |                             |
|         |                             |

T70

O-RING & SEAL

REPAIR KIT

\*PART OF T70 GASKET

AND O-RING REPAIR KIT

CROSS—SECTION VIEW

(OUTPUT SHAFT ON OPPOSITE SIDE OF INPUT SHAFT)