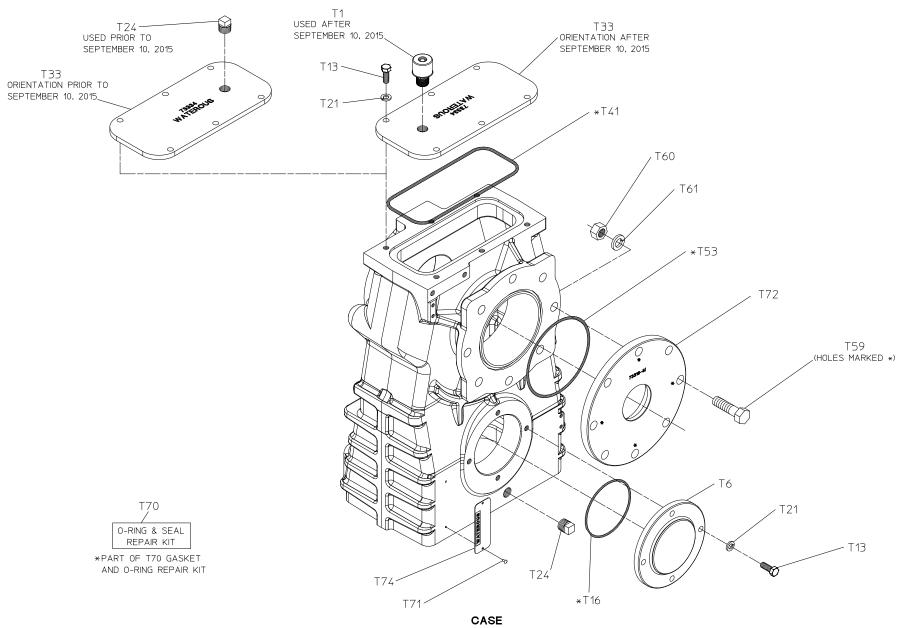

#### Case (Output Shaft on Same Side as Input Shaft) Side with Shafts

| REF NO. | DESCRIPTION                    |
|---------|--------------------------------|
| T1      | Breather, 1/2 NPT              |
| T7      | Oil Seal Housing               |
| T13     | Hex Head Screw, 3/8-16 x 1 in. |
| T16     | O-ring, 4 x 4-1/4 in.          |
| T21     | Lock Washer, 3/8 in.           |
| T24     | Pipe Plug, 1/2 in.             |
| T33     | Case Cover                     |
| T41     | O-ring, 7-3/4 x 8-1/8 in.      |

| REF NO. | DESCRIPTION                        |
|---------|------------------------------------|
| T52     | Elbow Adapter, 1/4 NPT x 3/8 Tube  |
| T53     | O-ring, 5-5/8 x 5-7/8 in.          |
| T59     | Hex Head Screw, 5/8-18 x 2-1/4 in. |
| T60     | Hex Nut, 5/8-18                    |
| T61     | Lock Washer, 5/8 in.               |
| T70     | O-ring Replacement Kit             |
| T71     | Drive Screw, #6, 2-1/4 in.         |
| T72     | Oil Seal Housing                   |
| T74     | Serial Plate                       |

(OUTPUT SHAFT ON SAME SIDE AS INPUT SHAFT)
SIDE WITH SHAFTS