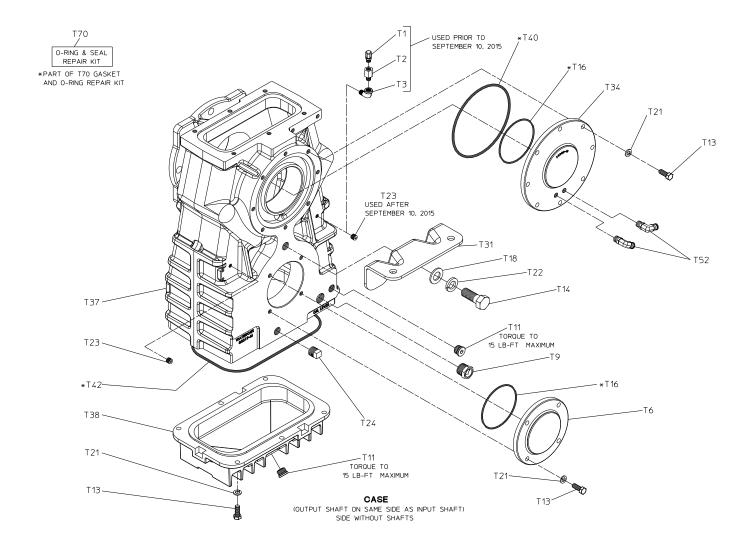

# Case (Output Shaft on Same Side as Input Shaft) Side without Shafts

| REF NO. | DESCRIPTION                    |
|---------|--------------------------------|
| T1      | Breather, 1/8 NPT              |
| T2      | Snubber, 1/8 NPT               |
| T3      | Street Elbow, 1/8 NPT          |
| T6      | Bearing Cover                  |
| Т9      | Sight Plug                     |
| T11     | Socket Head Plug               |
| T13     | Hex Head Screw, 3/8-16 x 1 in. |
| T14     | Hex Head Screw, 3/4-10 x 2 in. |
| T16     | O-ring, 4 x 4-1/4 in.          |
| T18     | Plain Washer, 3/4 in.          |
| T21     | Lock Washer, 3/8 in.           |
| T22     | Lock Washer, 3/4 in.           |

| REF NO. | DESCRIPTION                       |
|---------|-----------------------------------|
| T23     | Pipe Plug, 1/8 NPT                |
| T24     | Pipe Plug, 1/2 NPT                |
| T31     | Case Mounting Bracket             |
| T34     | Bearing Cover                     |
| T37     | Transmission Case                 |
| T38     | Transmission Pan                  |
| T40     | O-ring, 6-3/4 x 7-1/8 in.         |
| T42     | O-ring, 10 x 10-3/8 in.           |
| T52     | Elbow Adapter, 1/4 NPT x 3/8 Tube |
| T70     | O-ring Replacement Kit            |
|         |                                   |
|         |                                   |