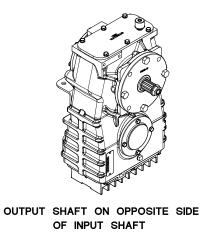

#### Index:

| Output Shaft<br>Location                                                 | Component     |                     | See Sheet |
|--------------------------------------------------------------------------|---------------|---------------------|-----------|
|                                                                          | Driveline     |                     | 2, 3      |
| Opposite Side                                                            | Cross-Section | on View             | 4, 5      |
| of Input Shaft                                                           | Case          | Input Shaft Side    | 6, 7      |
|                                                                          |               | Output Shaft Side   | 8, 9      |
|                                                                          | Driveline     |                     | 10, 11    |
| Same Side as                                                             | Cross-Section | on View             | 12,13     |
| Input Shaft                                                              | Case          | Side without Shafts | 14, 15    |
|                                                                          |               | Side with Shafts    | 16, 17    |
| Optional Cooling Line Fittings when used with a model CPK-5 Pump  18, 19 |               |                     | 18, 19    |

### (Output Shaft on Opposite Side of Input Shaft)

| REF NO. | DESCRIPTION             |
|---------|-------------------------|
| T4      | Oil Seal Sleeve         |
| T10     | Wave Spring             |
| T15     | Single Row Ball Bearing |
| T17     | Oil Seal, 2 x 2-3/4 in. |
| T19     | Plain Washer, 1 in.     |
| T26     | Lock Nut, 1 in.         |
| T29     | Chain, 3/4 in. Pitch    |
| T30     | Drive Shaft Spacer      |
| T35     | Drive Sprocket          |
| T36     | Drive Shaft             |

| REF NO. | DESCRIPTION                 |
|---------|-----------------------------|
| T39     | Square Key, 1/2 x 1-3/4 in. |
| T43     | Driven Sprocket             |
| T44     | Oil Seal Sleeve             |
| T45     | Oil Seal, 2 x 2-5/8 in.     |
| T46     | Double Row Ball Bearing     |
| T47     | Bearing Spacer              |
| T62     | Connecting Pin Set          |
| T70     | O-ring Replacement Kit      |
| T73     | Driven Shaft                |
|         |                             |
|         |                             |

DRIVELINE

(OUTPUT SHAFT ON OPPOSITE SIDE OF INPUT SHAFT)