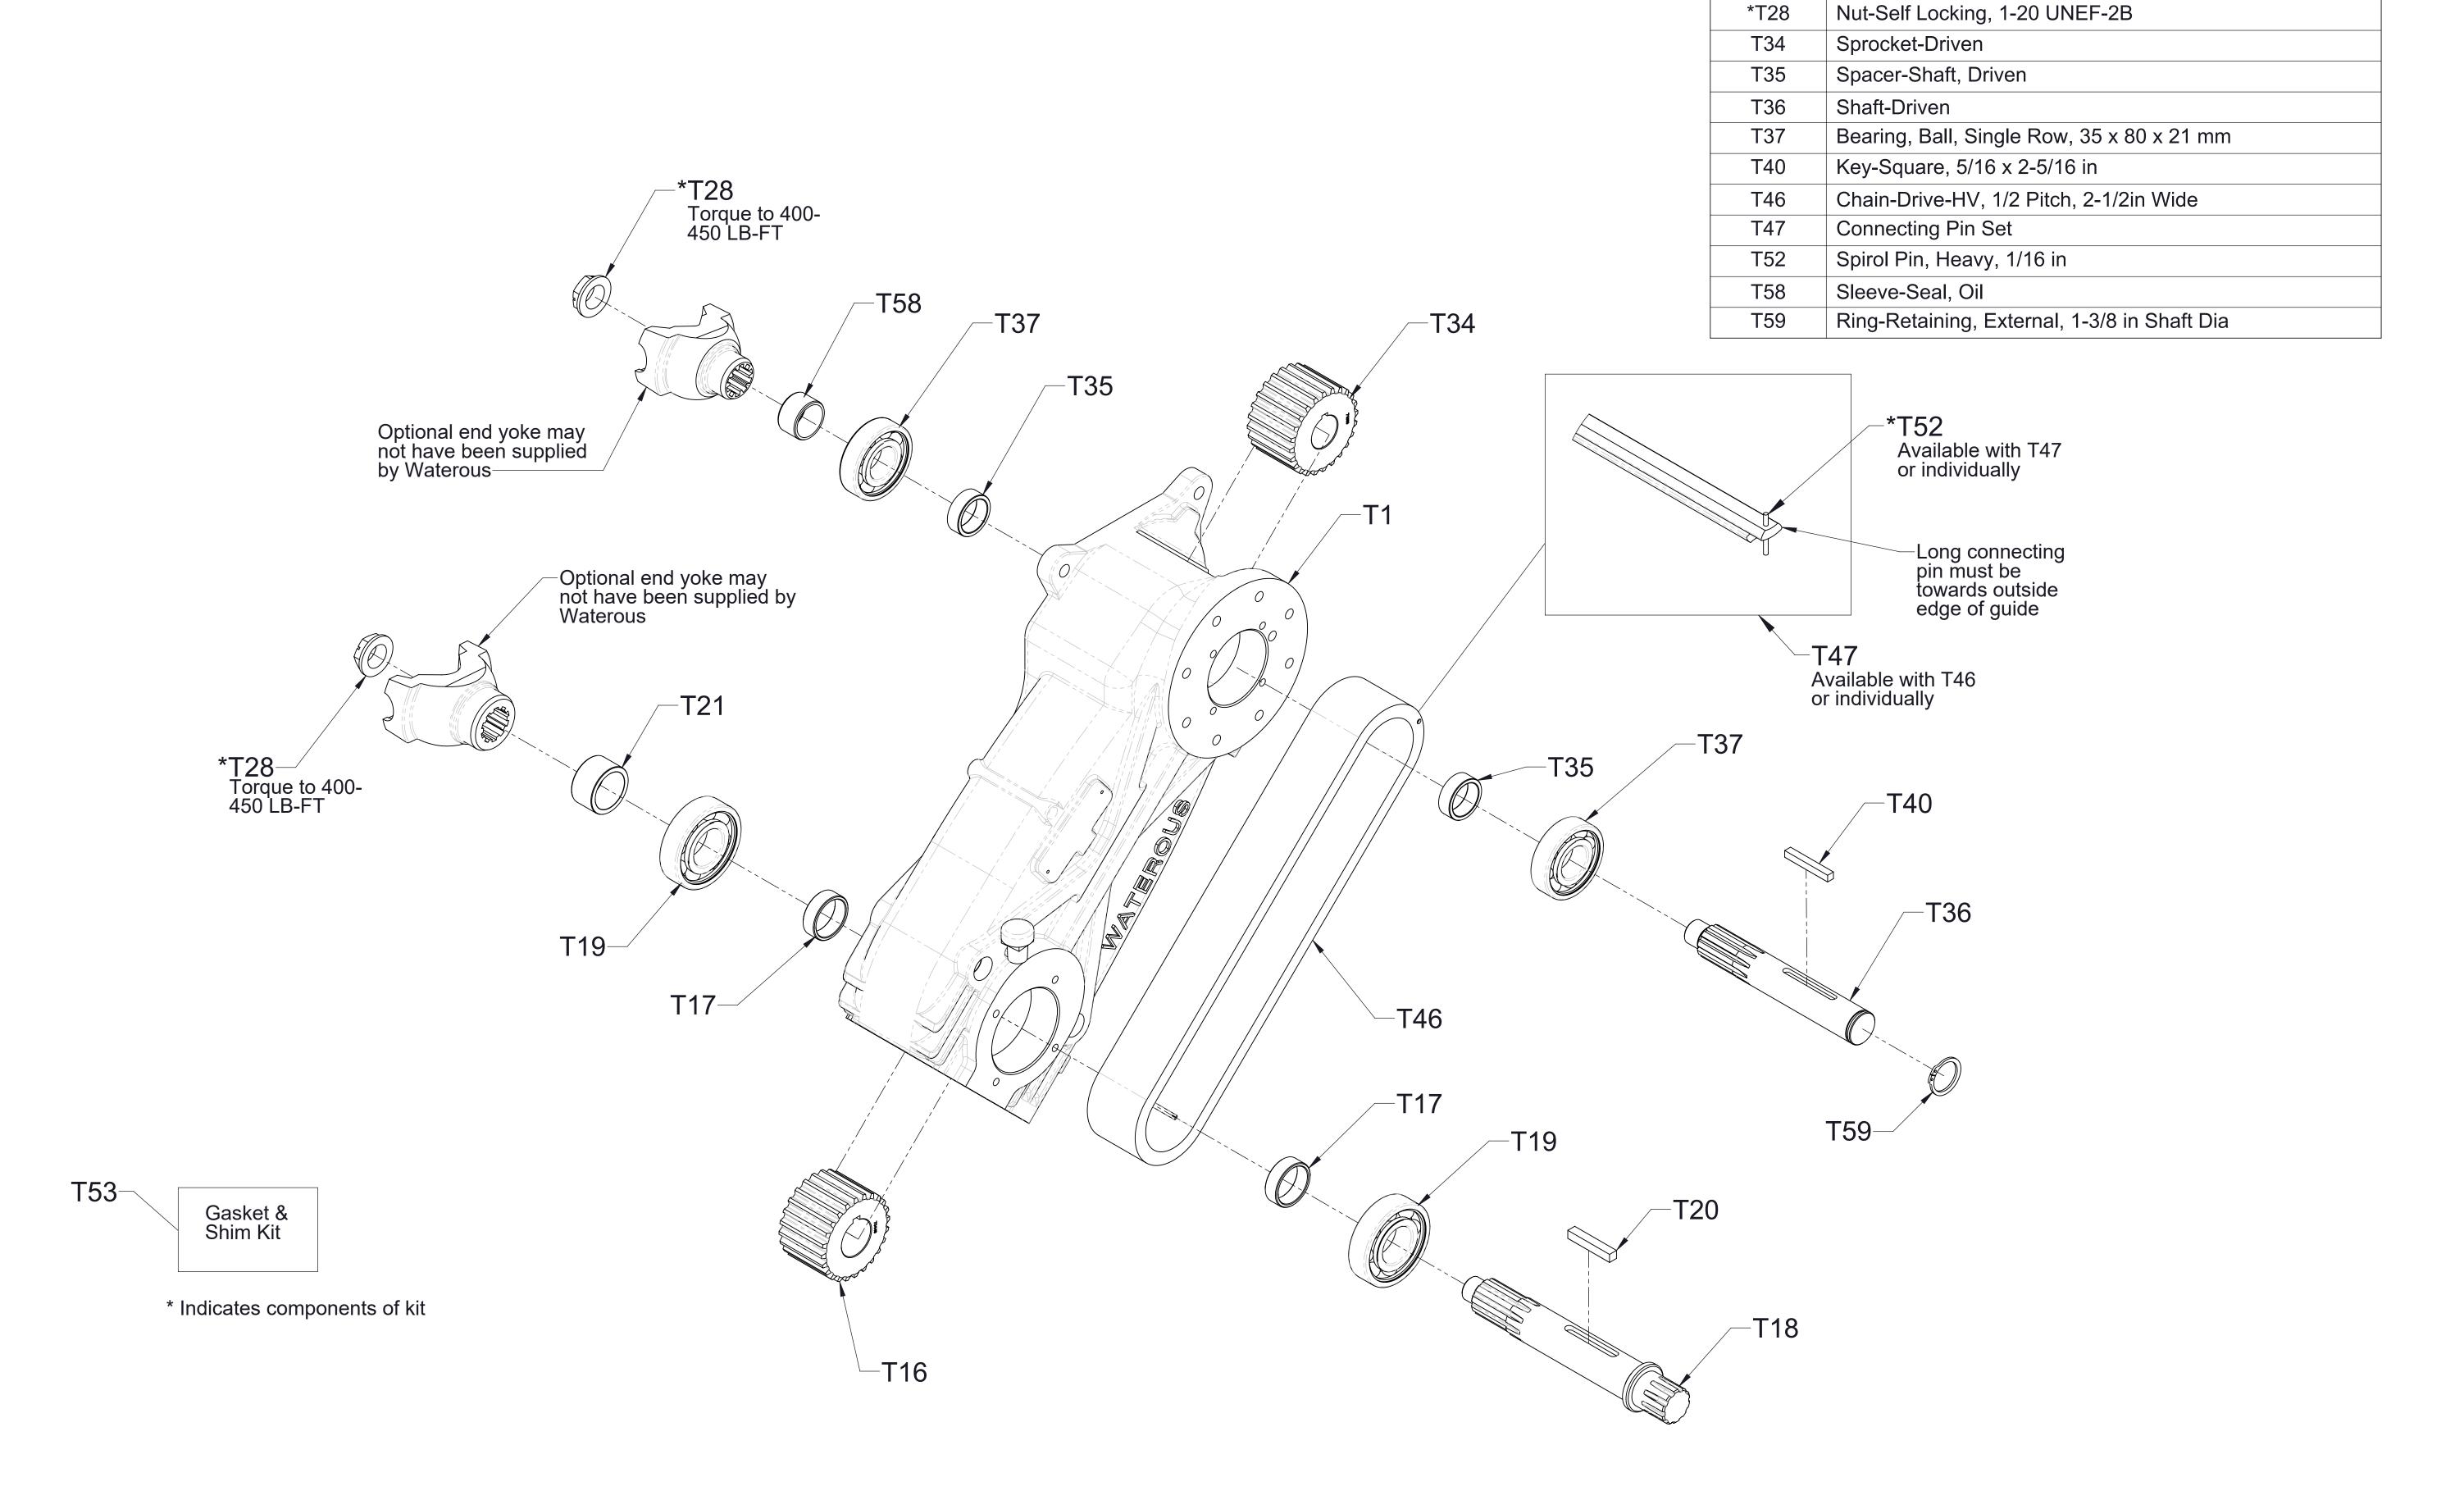

|
| T13     | Elbow-Street, 90°, 1/2 NPT   | T57     | Seal-Oil, 1-5/8 x 2-5/8 in                           |
| T22     | Seal-Oil, 2 x 2-5/8 in       | T60     | Screw-Hex Hd, 5/16-18 x 7/8 in                       |
| *T23    | O-Ring, 3-1/4 x 3-1/2 in     | T68     | Plate-Oil Level                                      |
| T24     | Housing-Oil Seal, 5-1/2 O.D. | T69     | Bushing-Reducing, Pipe, 3/4 x 1/2 NPT                |
| T25     | Housing-Tachometer           | T70     | Plug-Pipe, Square Hd, 1/2 NPT                        |
| T26     | Pickup-Magnetic              | T71     | Screw-Set, 1/2-13 x 3/4 in (After September 1, 2016) |
|         |                              | T71     | Plug-Pipe 1/8 NPT (Prior to September 1, 2016)       |



**External Components** 



Ref No.

T17

T18

T20

T21

Case-Transmission

Spacer-Shaft, Drive

Key-Square, 3/8 x 2-1/4 in

Sprocket-Drive

Shaft-Drive

Description

Bearing, Ball, Single Row, 40 x 90 x 23 mm

Sleeve-Seal, Oil, Ø1.574 x Ø2.000 x 1.094 in

Front Facing Output Shaft

Internal Components

| Ref No. | Description                  | Ref No. | Description                                          |
|---------|------------------------------|---------|------------------------------------------------------|
| T2      | Cover-Case                   | T27     | O-Ring, 5/8 x 3/4 in                                 |
| *T3     | O-Ring, 4-5/8 x 5 in         | T31     | Screw-Hex Hd, 3/8-16 x 1-1/4 in                      |
| T4      | Pan-Transmission             | T32     | Washer-Lock, 5/16 in