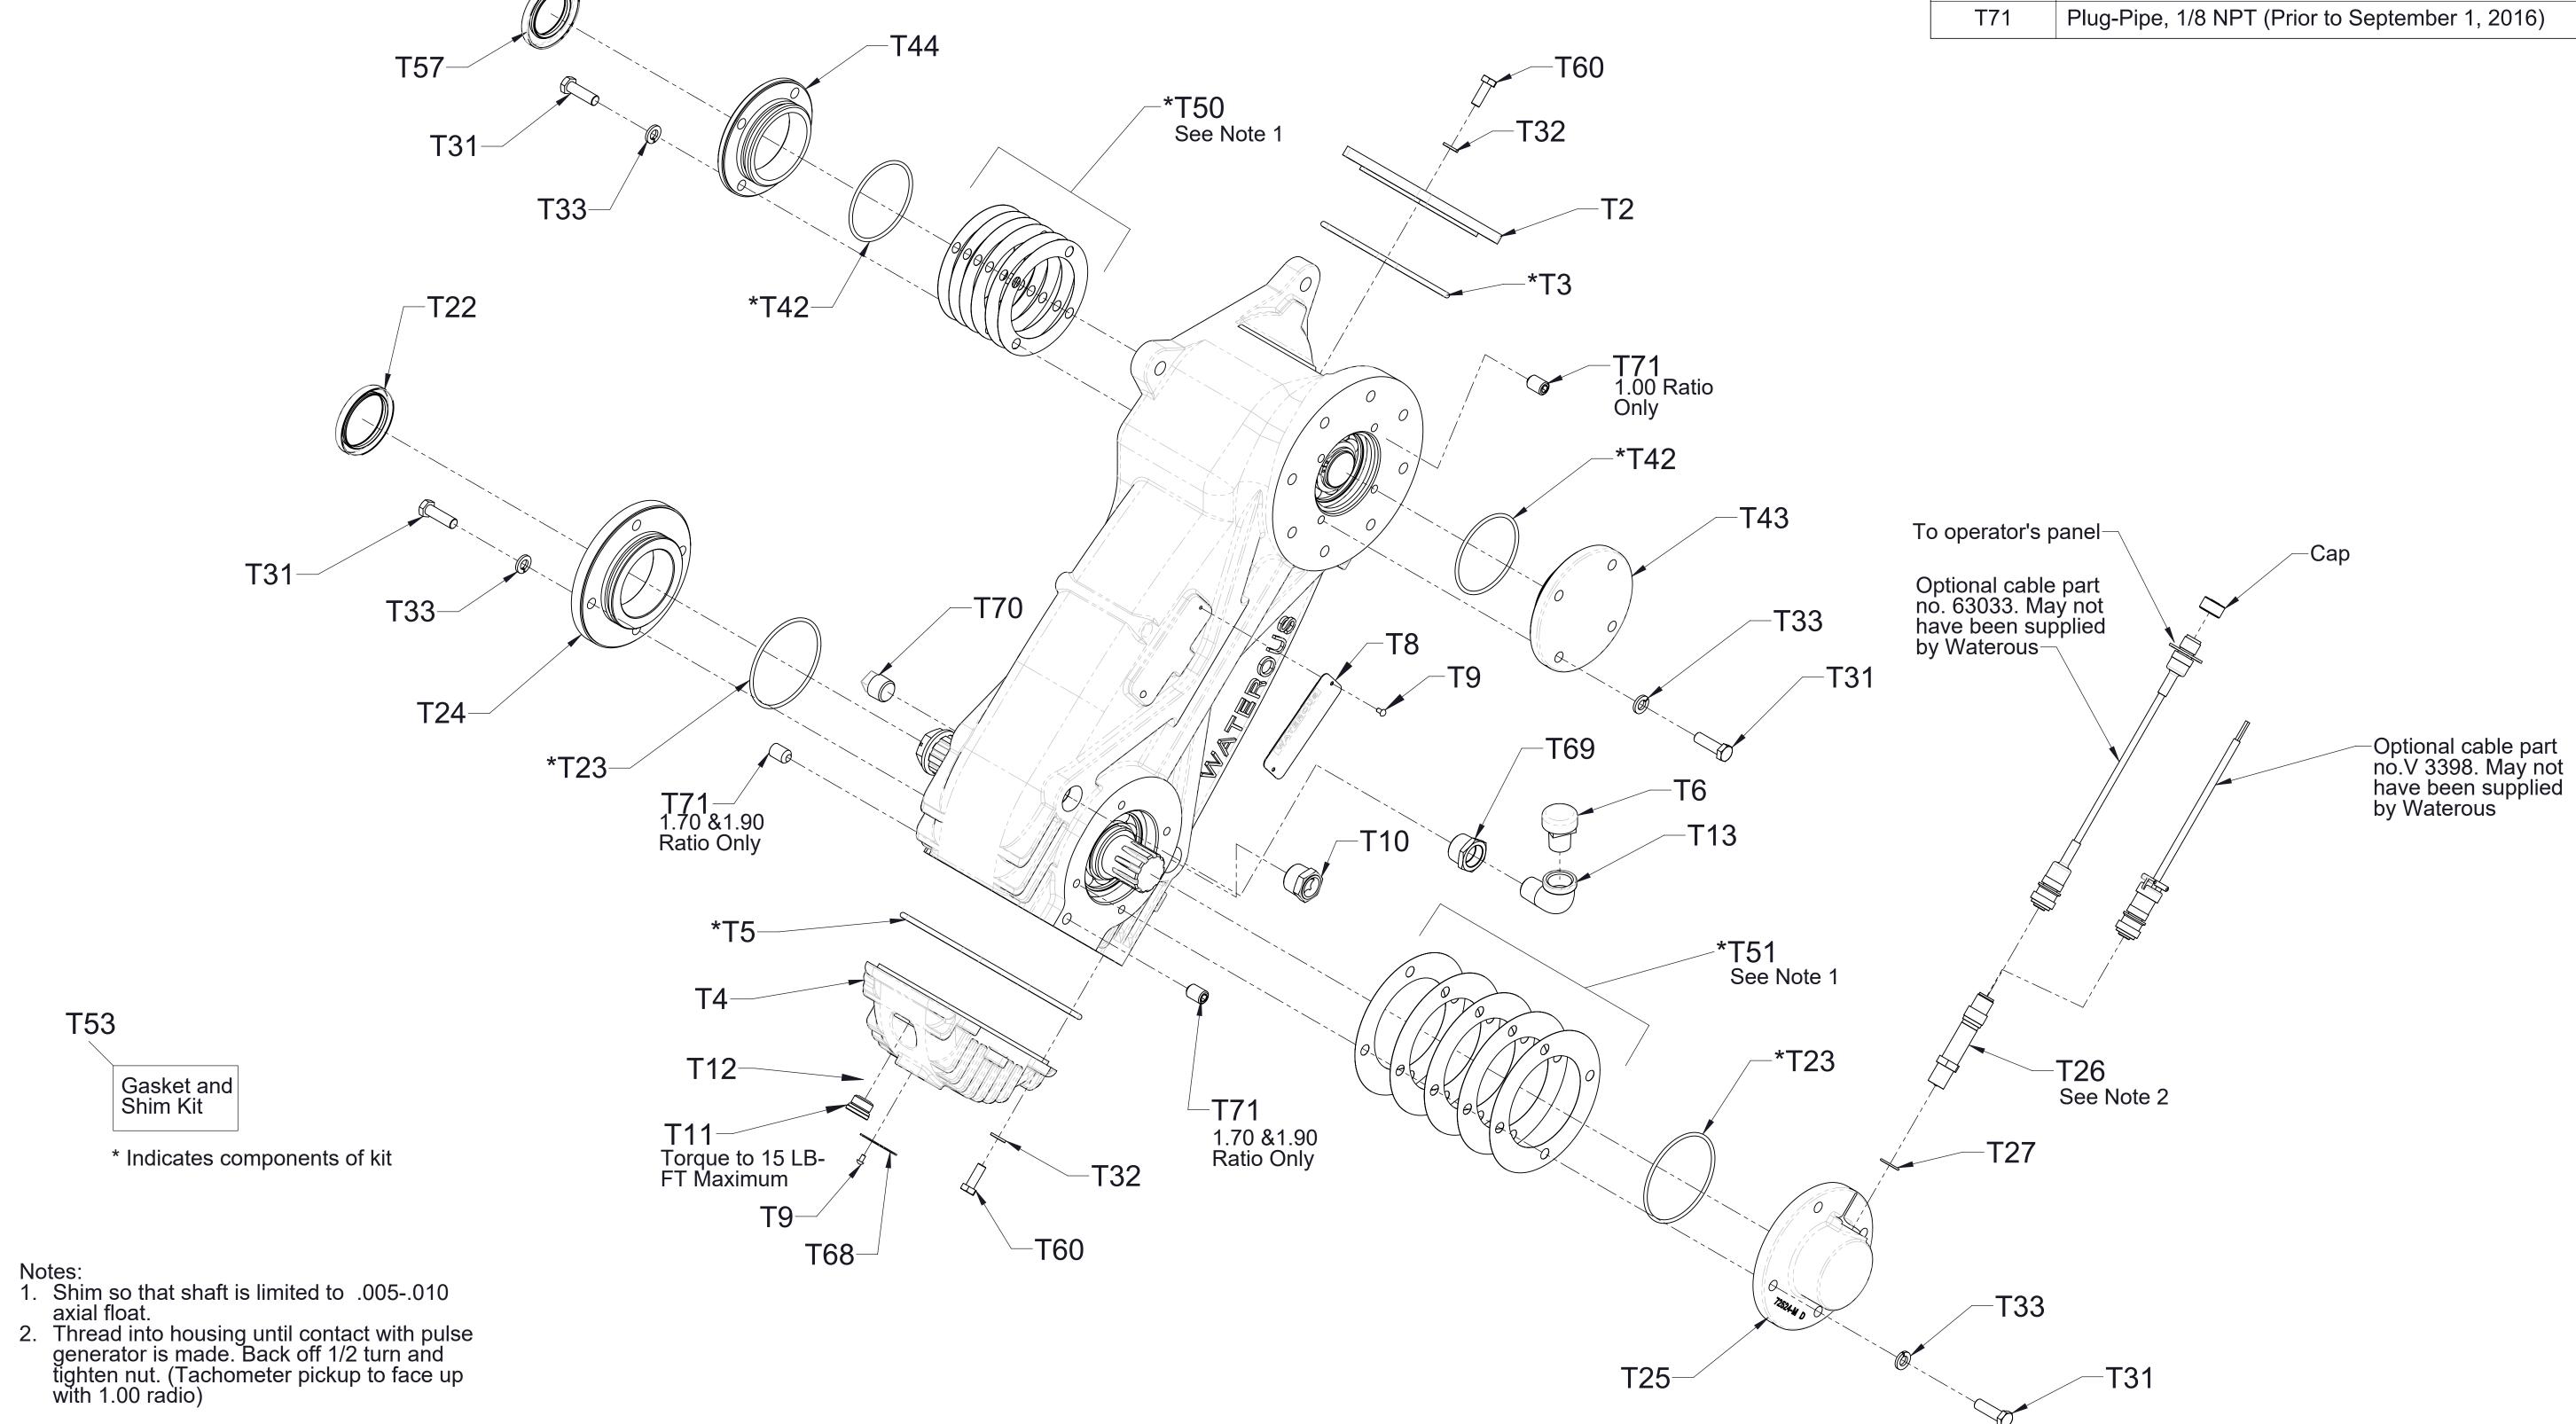

| Ref No. | Description                  | Ref No. | Description                                          |
|---------|------------------------------|---------|------------------------------------------------------|
| T2      | Cover-Case                   | T27     | O-Ring, 5/8 x 3/4 in                                 |
| *T3     | O-Ring, 4-5/8 x 5 in         | T31     | Screw-Hex Hd, 3/8-16 x 1-1/4 in                      |
| T4      | Pan-Transmission             | T32     | Washer-Lock, 5/16 in                                 |
| *T5     | O-Ring, 7 x 7-3/8 in         | T33     | Washer-Lock, 3/8 in                                  |
| T6      | Breather, 1/2 NPT            | *T42    | O-Ring, 2-7/8 x 3-1/8 in                             |
| Т8      | Serial Plate                 | T43     | Housing-Oil Seal, 4-3/4 OD                           |
| Т9      | Screw-Drive, #6 x 1/4 in     | T44     | Housing-Oil Seal, 4-1/2 OD                           |
| T10     | Plug-Site, Glass, 3/4 NPT    | *T50    | Shim-Driven Shaft Housing                            |
| T11     | Drain Plug                   | *T51    | Shim-Drive Shaft Housing                             |
| T12     | Plug Seal                    | T53     | Gasket and Shim Repair Kit                           |
| T13     | Elbow-Street, 90°, 1/2 NPT   | T57     | Seal-Oil, 1-5/8 x 2-5/8 in                           |
| T22     | Seal-Oil, 2 x 2-5/8 in       | T60     | Screw-Hex Hd, 5/16-18 x 7/8 in                       |
| *T23    | O-Ring, 3-1/4 x 3-1/2 in     | T68     | Plate-Oil Level                                      |
| T24     | Housing-Oil Seal, 5-1/2 O.D. | T69     | Bushing-Reducing, Pipe, 3/4 x 1/2 NPT                |
| T25     | Housing-Tachometer           | T70     | Plug-Pipe, Square Hd, 1/2 NPT                        |
| T26     | Pickup-Magnetic              | T71     | Screw-Set, 1/2-13 x 3/4 in (After September 1, 2016) |
|         |                              | T71     | Plug-Pine 1/8 NPT (Prior to September 1, 2016)       |