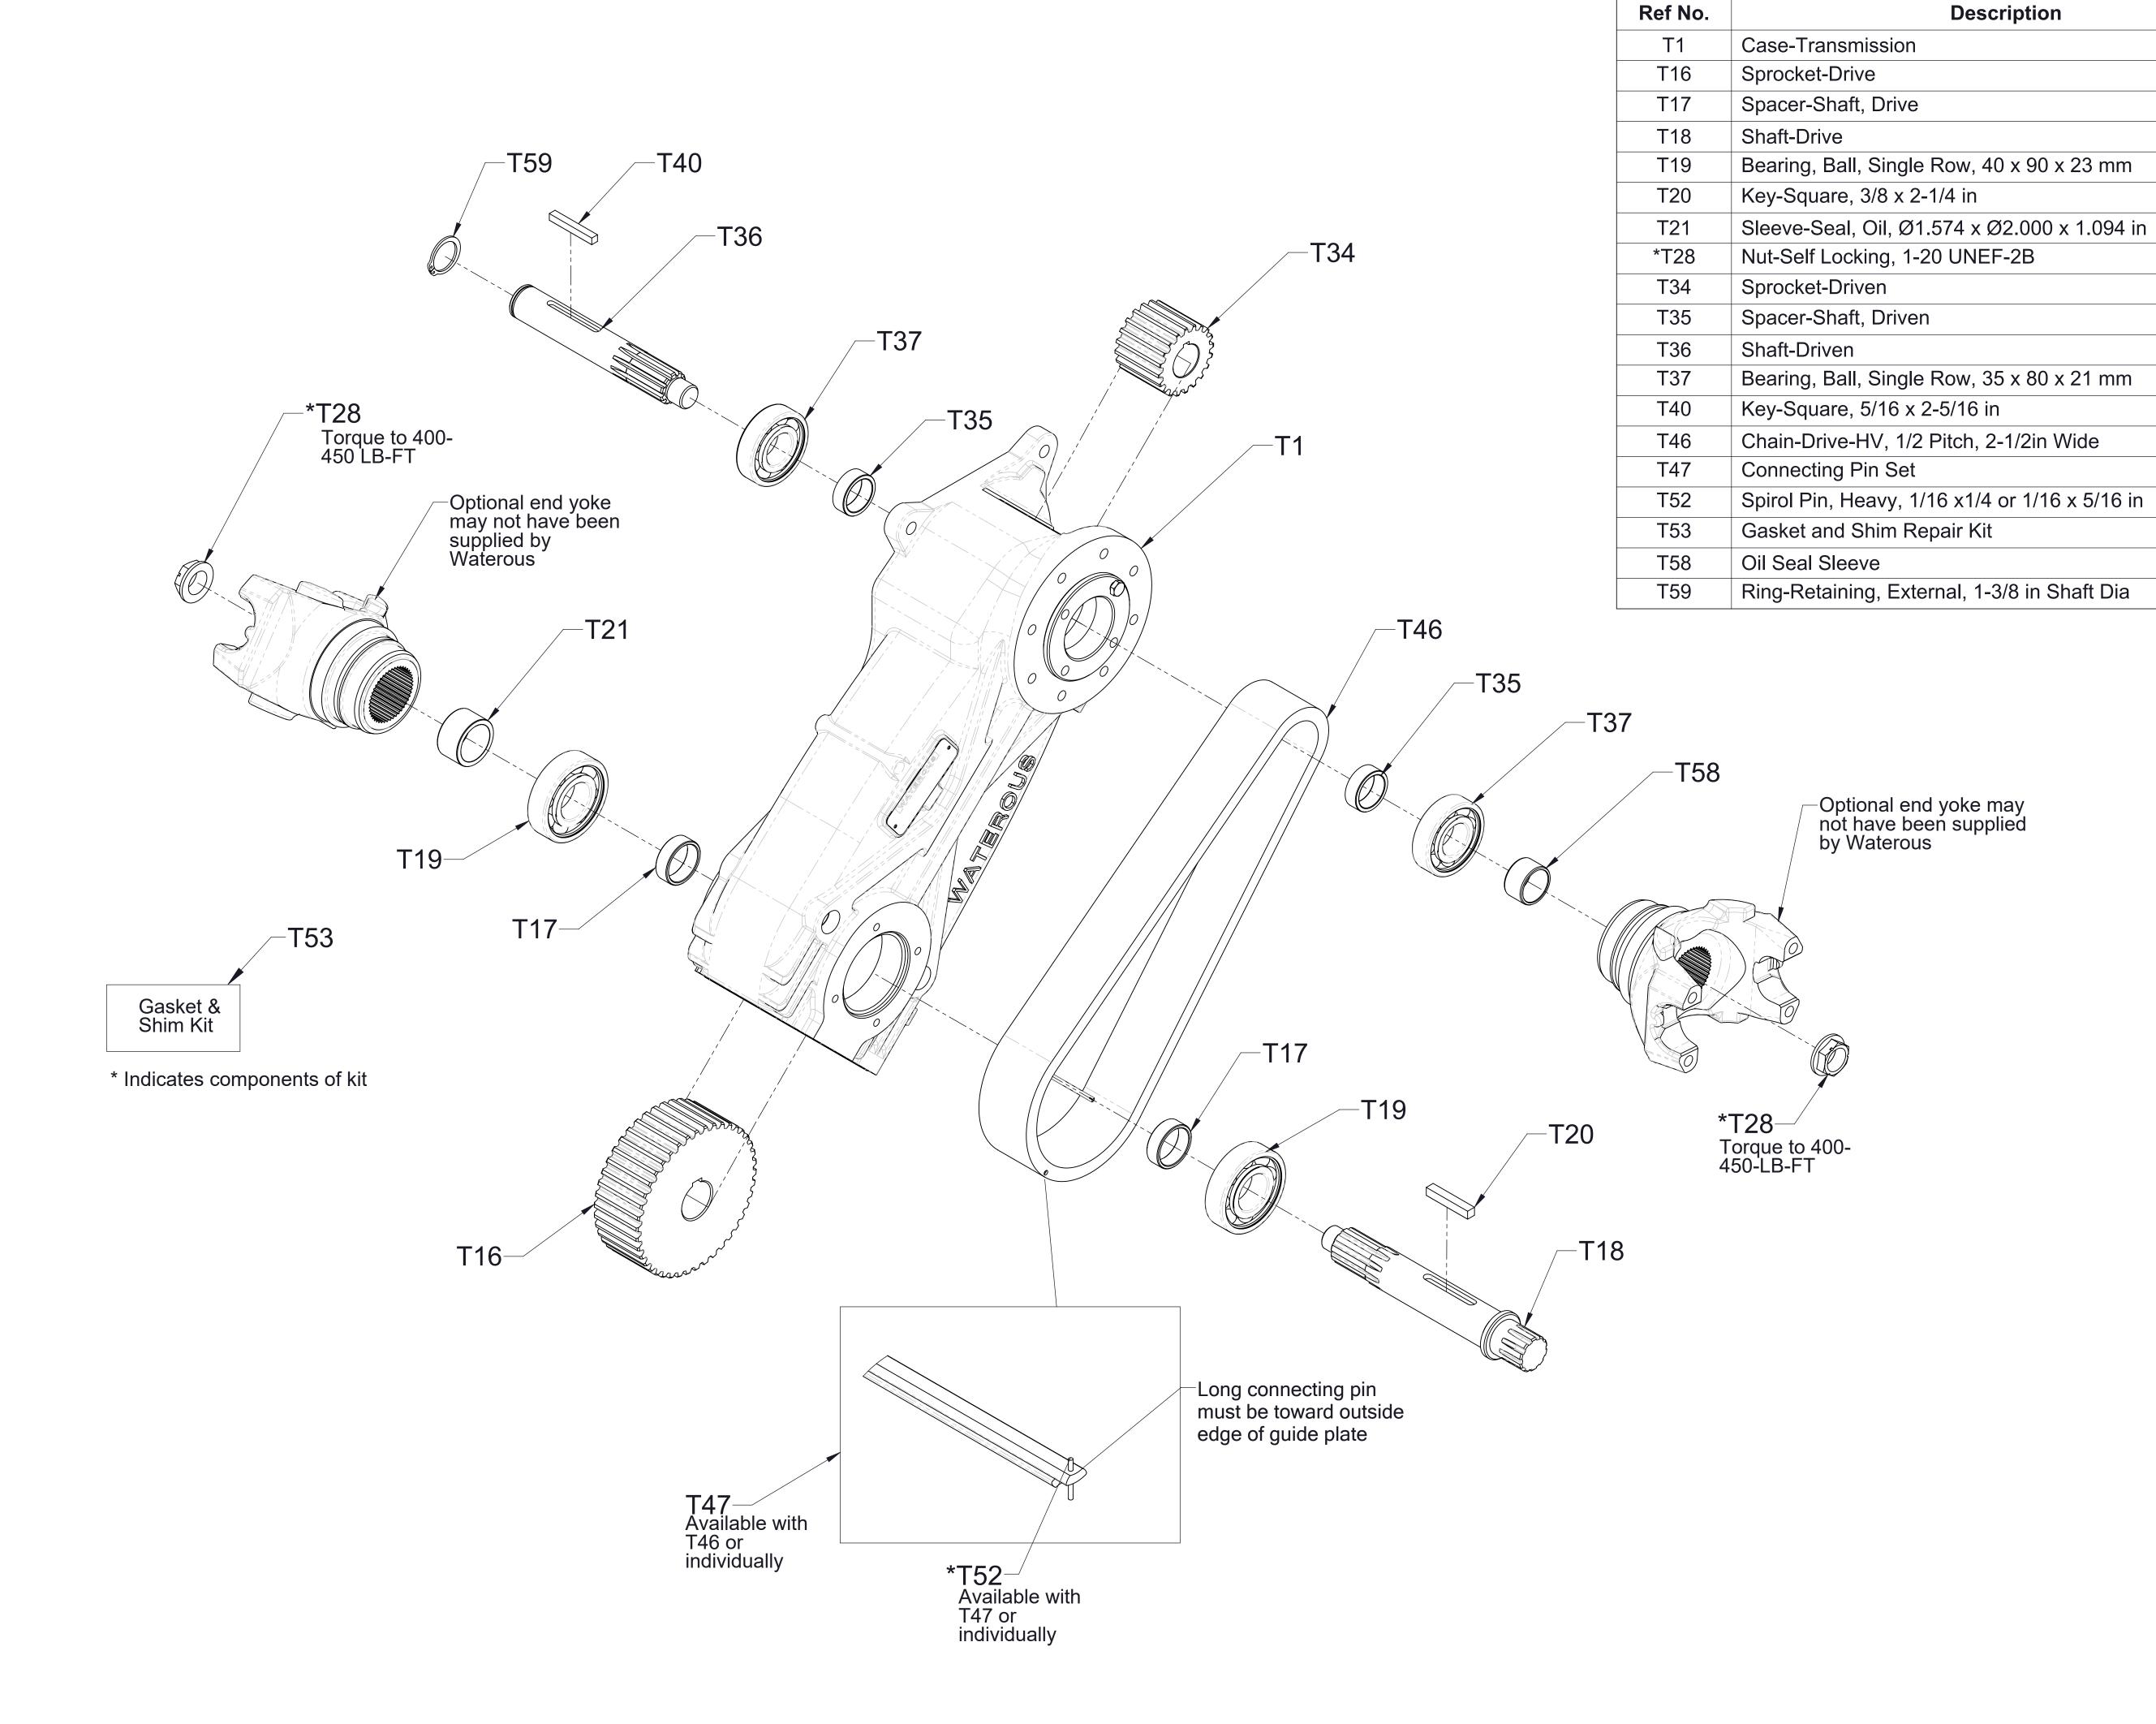

**External Components** 

Ref No.

T17

T18

T20

T21

Case-Transmission

Spacer-Shaft, Drive

Key-Square, 3/8 x 2-1/4 in

Sprocket-Drive

Shaft-Drive

Description

Bearing, Ball, Single Row, 40 x 90 x 23 mm

Sleeve-Seal, Oil, Ø1.574 x Ø2.000 x 1.094 in

Front Facing Output Shaft

Internal Components