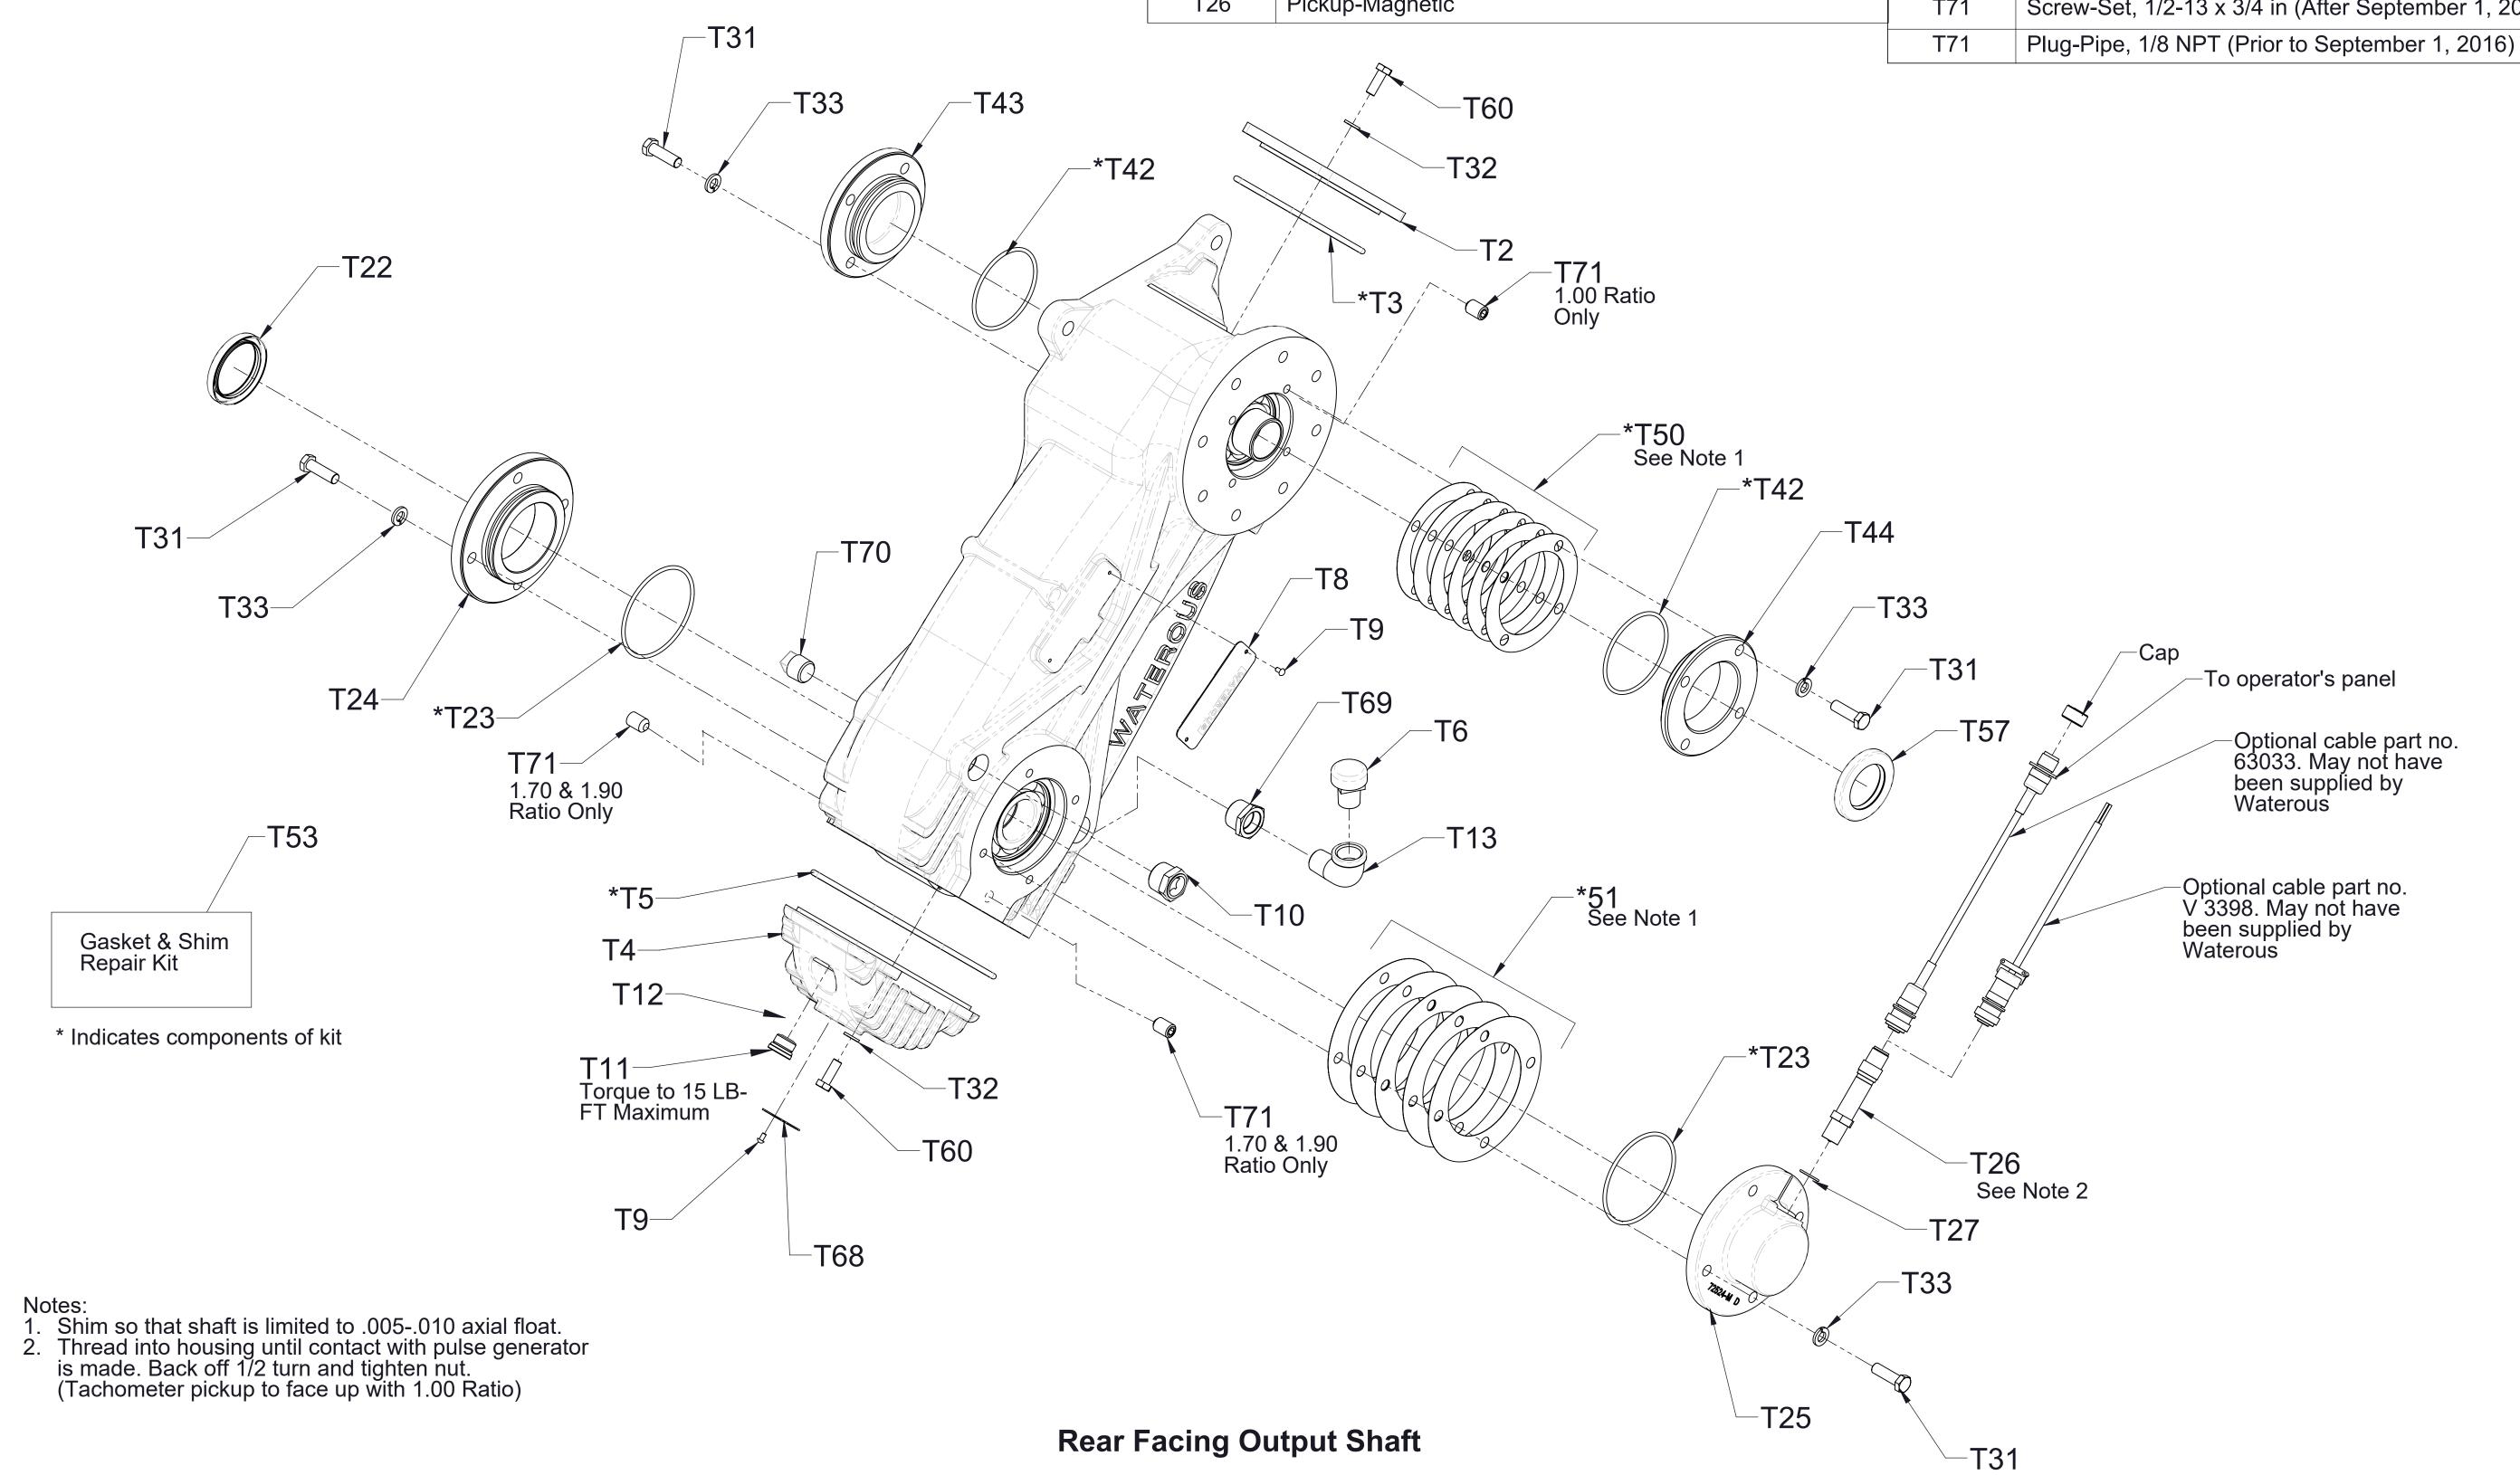

Note: When ordering repair parts, please provide P.T.O. serial number.

**Rear Facing Output Shaft** 

| Ref No. | Description                  | Ref No. | Description                                          |
|---------|------------------------------|---------|------------------------------------------------------|
| T2      | Cover-Case                   | T27     | O-Ring, 5/8 x 3/4 in                                 |
| *T3     | O-Ring, 4-5/8 x 5 in         | T31     | Screw-Hex Hd, 3/8-16 x 1-1/4 in                      |
| T4      | Pan-Transmission             | T32     | Washer-Lock, 5/16 in                                 |
| *T5     | O-Ring, 7 x 7-3/8 in         | T33     | Washer-Lock, 3/8 in                                  |
| Т6      | Breather, 1/2 NPT            | *T42    | O-Ring, 2-7/8 x 3-1/8 in                             |
| T8      | Plate-Serial                 | T43     | Housing-Oil Seal, 4-3/4 OD                           |
| Т9      | Screw-Drive, #6 x 1/4 in     | T44     | Housing-Oil Seal, 4-1/2 OD                           |
| T10     | Plug-Site, Glass, 3/4 NPT    | *T50    | Shim-Driven Shaft Housing                            |
| T11     | Drain Plug                   | *T51    | Shim-Drive Shaft Housing                             |
| T12     | Plug Seal                    | T53     | Gasket and Shim Repair Kit                           |
| T13     | Elbow-Street, 90°, 1/2 NPT   | T57     | Seal-Oil, 1-5/8 x 2-5/8 in                           |
| T22     | Seal-Oil, 2 x 2-5/8 in       | T60     | Screw-Hex Hd, 5/16-18 x 7/8 in                       |
| *T23    | O-Ring, 3-1/4 x 3-1/2 in     | T68     | Plate-Oil Level                                      |
| T24     | Housing-Oil Seal, 5-1/2 O.D. | T69     | Bushing-Reducing, Pipe, 3/4 x 1/2 NPT                |
| T25     | Housing-Tachometer           | T70     | Plug-Pipe, Square Hd, 1/2 NPT                        |
| T26     | Pickup-Magnetic              | T71     | Screw-Set, 1/2-13 x 3/4 in (After September 1, 2016) |
|         |                              | T71     | Plug-Pipe 1/8 NPT (Prior to September 1, 2016)       |