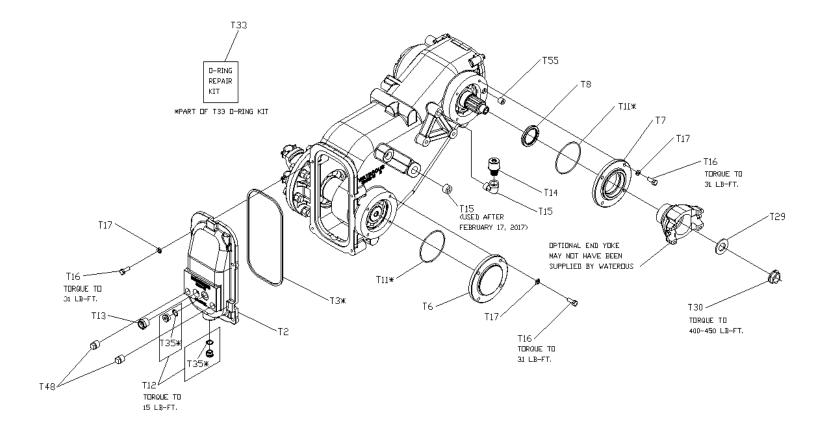

CASE - INPUT SHAFT SIDE AND BOTTOM

## **Cross-Section View**

| REF NO. | DESCRIPTION                    |
|---------|--------------------------------|
| T1      | Chain Case                     |
| Т6      | Bearing Cover                  |
| T7      | Oil Seal Housing               |
| Т8      | Oil Seal 2 x 2-3/4 x 5/16      |
| Т9      | Hydraulic Pump Adapter         |
| T10     | Oil Seal, 1-7/8 x 2-7/8 x 5/16 |
| T11     | O-ring, 4 x 4-1/4              |
| T19     | Drive Shaft                    |
| T20     | Ball Bearing, Single Row       |
| T21     | Driven Sprocket                |
| T22     | Drive Sprocket                 |
| T25     | Oil Seal Sleeve                |
| T26     | Spacer, .826 Wide              |
| T29     | Yoke Washer                    |

| REF NO. | DESCRIPTION                |
|---------|----------------------------|
| T30     | Locknut Replacement Kit    |
| T31     | Wave Spring                |
| T32     | Square Key, 1/2 x 1-3/4    |
| T33     | O-ring Replacement Kit     |
| T37     | O-ring, 4-7/8 x 5-1/8      |
| T49     | Spacer, 1.16 Wide          |
| T50     | Ball Bearing, Double Row   |
| T52     | Oil Seal Housing           |
| T53     | Driven Shaft               |
| T56     | Oil Seal Sleeve            |
| T60     | O-ring, 7 x 7-1/4          |
| T62     | Oil Seal, 2 x 2-5/8 x 5/16 |
| T63     | Tube, 1/2 x .69"           |
|         |                            |