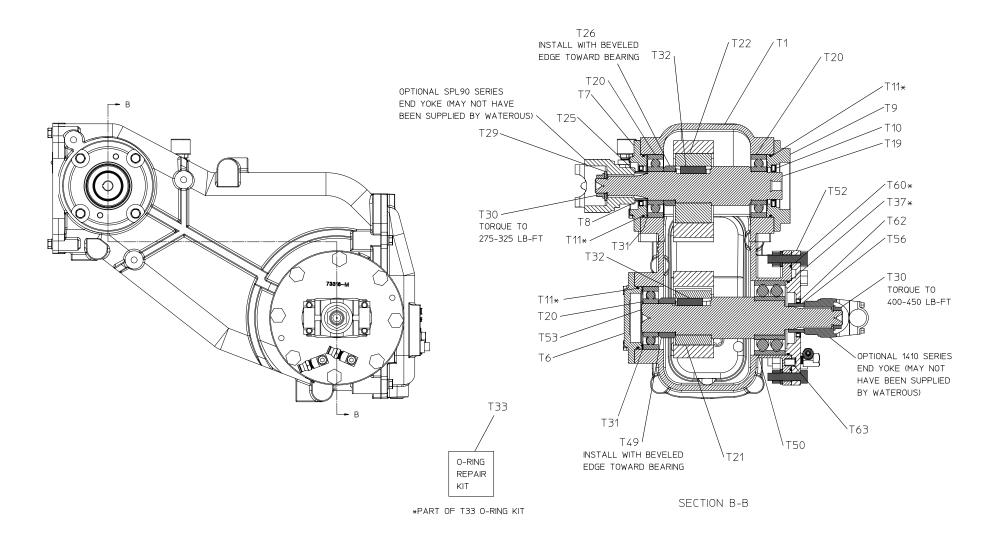

# Driveline

| REF NO. | DESCRIPTION              |
|---------|--------------------------|
| T1      | Chain Case               |
| T19     | Drive Shaft              |
| T20     | Ball Bearing, Single Row |
| T21     | Driven Sprocket          |
| T22     | Drive Sprocket           |
| T23     | Chain                    |
| T24     | Pin Set                  |
| T25     | Oil Seal Sleeve          |
| T26     | Spacer, .826 Wide        |

| REF NO. | DESCRIPTION              |
|---------|--------------------------|
| T31     | Wave Spring              |
| T32     | Square Key, ½ x 1-3/4    |
| T49     | Spacer, 1.16 Wide        |
| T50     | Ball Bearing, Double Row |
| T53     | Driven Shaft             |
| T56     | Oil Seal Sleeve          |
|         |                          |
|         |                          |
|         |                          |

DRIVELINE

| REF NO. | DESCRIPTION                    |
|---------|--------------------------------|
| T4      | Top Cover                      |
| T5      | O-ring, 6-3/4 x 7-1/8          |
| Т9      | Hydraulic Pump Adapter         |
| T10     | Oil Seal, 1-7/8 x 2-7/8 x 5/16 |
| T11     | O-ring, 4 x 4-1/4              |
| T16     | Hex Hd Screw, 3/8-16 x 1       |
| T17     | Lock Washer, 3/8               |
| Т30     | Locknut Replacement Kit        |
| Т33     | O-ring Replacement Kit         |
| Т37     | O-ring, 4-7/8 x 5-1/8          |
| T51     | Drive Screw, #6 x 1/4          |

| REF NO. | DESCRIPTION                         |
|---------|-------------------------------------|
| T52     | Oil Seal Housing                    |
| T54     | Headless Pipe Plug, 3/8             |
| T55     | Headless Pipe Plug, 3/8             |
| T57     | Hex Hd Screw, 5/8-18 x 2-1/4        |
| T58     | Hex Nut, 5/8-18                     |
| T59     | Lock Washer, 5/8                    |
| T60     | O-ring, 7 x 7-1/4                   |
| T62     | Oil Seal, 2 x 2-5/8 x 5/16          |
| T63     | Tube, 1/2 x .69"                    |
| T64     | Street Tee, 1/4                     |
| T65     | Adapter, 1/4 NPT x 3/8 Push-Connect |
| T66     | Headless Pipe Plug, 1/4             |

## **Cross-Section View**

| REF NO. | DESCRIPTION                    |
|---------|--------------------------------|
| T1      | Chain Case                     |
| Т6      | Bearing Cover                  |
| T7      | Oil Seal Housing               |
| Т8      | Oil Seal 2 x 2-3/4 x 5/16      |
| Т9      | Hydraulic Pump Adapter         |
| T10     | Oil Seal, 1-7/8 x 2-7/8 x 5/16 |
| T11     | O-ring, 4 x 4-1/4              |
| T19     | Drive Shaft                    |
| T20     | Ball Bearing, Single Row       |
| T21     | Driven Sprocket                |
| T22     | Drive Sprocket                 |
| T25     | Oil Seal Sleeve                |
| T26     | Spacer, .826 Wide              |
| T29     | Yoke Washer                    |

| REF NO. | DESCRIPTION                |
|---------|----------------------------|
| T30     | Locknut Replacement Kit    |
| T31     | Wave Spring                |
| T32     | Square Key, 1/2 x 1-3/4    |
| T33     | O-ring Replacement Kit     |
| T37     | O-ring, 4-7/8 x 5-1/8      |
| T49     | Spacer, 1.16 Wide          |
| T50     | Ball Bearing, Double Row   |
| T52     | Oil Seal Housing           |
| T53     | Driven Shaft               |
| T56     | Oil Seal Sleeve            |
| T60     | O-ring, 7 x 7-1/4          |
| T62     | Oil Seal, 2 x 2-5/8 x 5/16 |
| T63     | Tube, 1/2 x .69"           |
|         |                            |

#### CROSS-SECTION VIEW