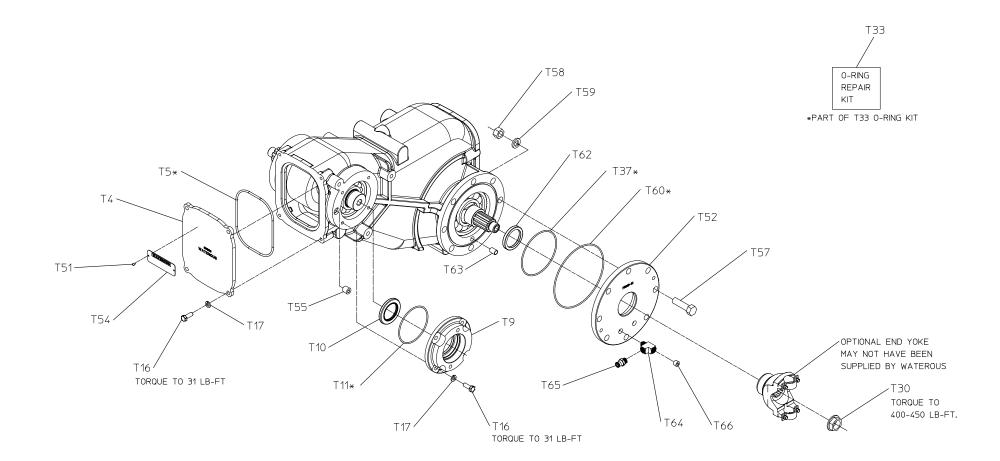

DRIVELINE

| REF NO. | DESCRIPTION                    |
|---------|--------------------------------|
| T4      | Top Cover                      |
| T5      | O-ring, 6-3/4 x 7-1/8          |
| Т9      | Hydraulic Pump Adapter         |
| T10     | Oil Seal, 1-7/8 x 2-7/8 x 5/16 |
| T11     | O-ring, 4 x 4-1/4              |
| T16     | Hex Hd Screw, 3/8-16 x 1       |
| T17     | Lock Washer, 3/8               |
| Т30     | Locknut Replacement Kit        |
| Т33     | O-ring Replacement Kit         |
| Т37     | O-ring, 4-7/8 x 5-1/8          |
| T51     | Drive Screw, #6 x 1/4          |

| REF NO. | DESCRIPTION                         |
|---------|-------------------------------------|
| T52     | Oil Seal Housing                    |
| T54     | Headless Pipe Plug, 3/8             |
| T55     | Headless Pipe Plug, 3/8             |
| T57     | Hex Hd Screw, 5/8-18 x 2-1/4        |
| T58     | Hex Nut, 5/8-18                     |
| T59     | Lock Washer, 5/8                    |
| T60     | O-ring, 7 x 7-1/4                   |
| T62     | Oil Seal, 2 x 2-5/8 x 5/16          |
| T63     | Tube, 1/2 x .69"                    |
| T64     | Street Tee, 1/4                     |
| T65     | Adapter, 1/4 NPT x 3/8 Push-Connect |
| T66     | Headless Pipe Plug, 1/4             |

## CASE - OUTPUT SHAFT SIDE AND TOP

OUTPUT SHAFT END

PL83497 Page 5 of 11

| REF NO. | DESCRIPTION               |
|---------|---------------------------|
| T2      | Bottom Pan                |
| Т3      | O-ring, 10-1/2 x 10-7/8   |
| Т6      | Bearing Cover             |
| T7      | Oil Seal Housing          |
| Т8      | Oil Seal 2 x 2-3/4 x 5/16 |
| T11     | O-ring, 4 x 4-1/4         |
| T13     | Sight Plug                |
| T14     | Breather                  |
| T15     | Street Elbow, 1/2         |

| REF NO. | DESCRIPTION              |
|---------|--------------------------|
| T16     | Hex Hd Screw, 3/8-16 x 1 |
| T17     | Lock Washer, 3/8         |
| T29     | Yoke Washer              |
| Т30     | Locknut Replacement Kit  |
| Т33     | O-ring Replacement Kit   |
| T35     | O-ring, 16.4mm x 20.8mm  |
| T48     | Pipe Plug, 1/2           |
| T55     | Headless Pipe Plug, 3/8  |
| T67     | Pipe Plug, 3/4           |