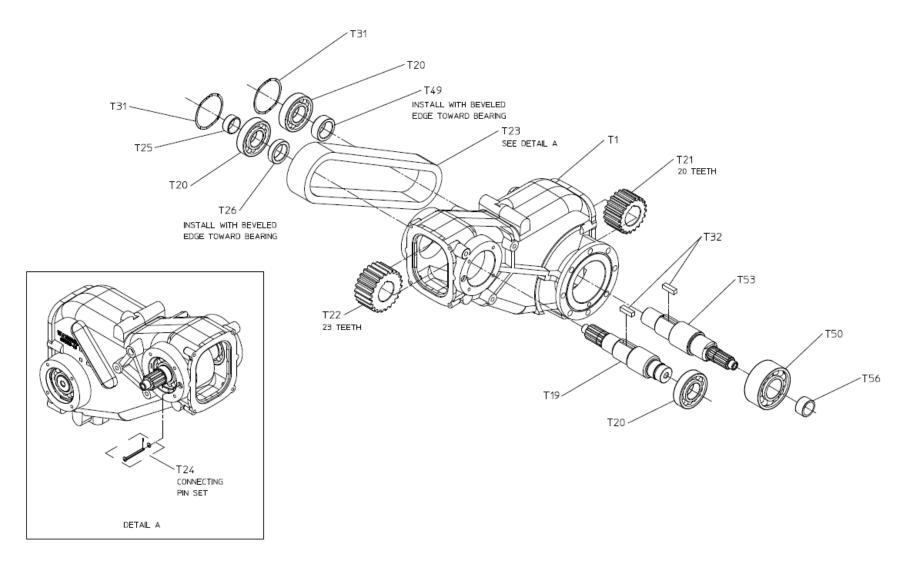

# Driveline

| REF NO. | DESCRIPTION              |
|---------|--------------------------|
| T1      | Chain Case               |
| T19     | Drive Shaft              |
| T20     | Ball Bearing, Single Row |
| T21     | Driven Sprocket          |
| T22     | Drive Sprocket           |
| T23     | Chain                    |
| T24     | Pin Set                  |
| T25     | Oil Seal Sleeve          |
| T26     | Spacer, .826 Wide        |

| REF NO. | DESCRIPTION              |
|---------|--------------------------|
| T31     | Wave Spring              |
| T32     | Square Key, ½ x 1-3/4    |
| T49     | Spacer, 1.16 Wide        |
| T50     | Ball Bearing, Double Row |
| T53     | Driven Shaft             |
| T56     | Oil Seal Sleeve          |
|         |                          |
|         |                          |
|         |                          |