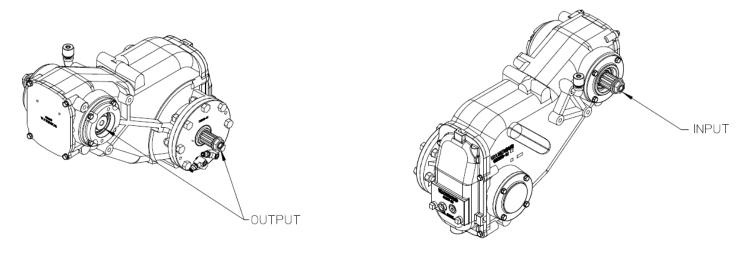

----------|
| SPL83497        | 3/3/15     | 10/29/24  |

# TQB Series P.T.O. Service Parts List

Index:

| <b>Model</b><br>(Located on Serial Plate) |           | Component                   | See Page |
|-------------------------------------------|-----------|-----------------------------|----------|
|                                           | Driveline |                             | 2, 3     |
|                                           | Case      | Output Shaft Side and Top   | 4, 5     |
| TQB                                       |           | Input Shaft Side and Bottom | 6, 7     |
|                                           | Cross-Sec | tion View                   | 8, 9     |
|                                           | Pu        | mp Cooling Line Fittings    | 10, 11   |



OUTPUT SHAFT SIDE

INPUT SHAFT SIDE

# Driveline

| REF NO. | DESCRIPTION              |
|---------|--------------------------|
| T1      | Chain Case               |
| T19     | Drive Shaft              |
| T20     | Ball Bearing, Single Row |
| T21     | Driven Sprocket          |
| T22     | Drive Sprocket           |
| T23     | Chain                    |
| T24     | Pin Set                  |
| T25     | Oil Seal Sleeve          |
| T26     | Spacer, .826 Wide        |

| REF NO. | DESCRIPTION              |
|---------|--------------------------|
| T31     | Wave Spring              |
| T32     | Square Key, ½ x 1-3/4    |
| T49     | Spacer, 1.16 Wide        |
| T50     | Ball Bearing, Double Row |
| T53     | Driven Shaft             |
| T56     | Oil Seal Sleeve          |
|