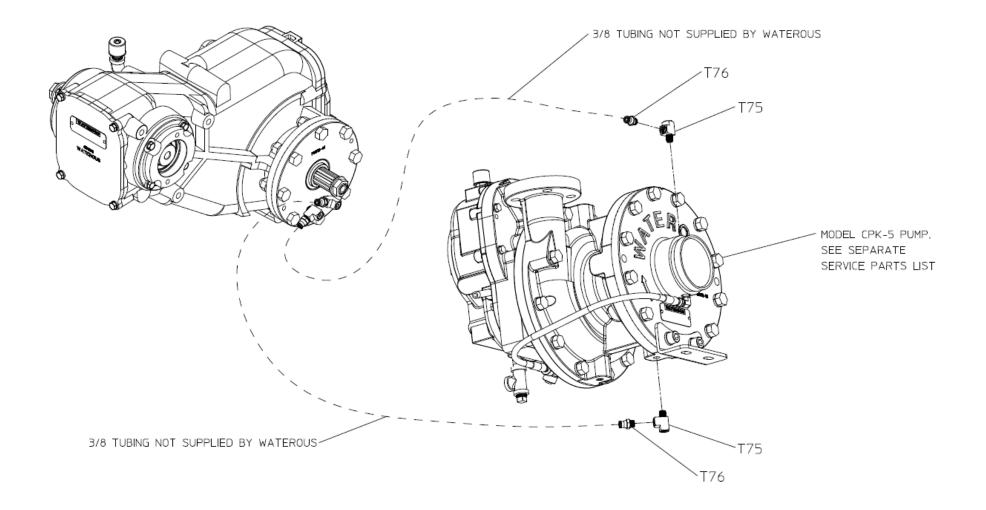

# Pump Cooling Line Fittings

| REF NO. | DESCRIPTION         | R |
|---------|---------------------|---|
| T75     | Street Tee, 1/4 NPT |   |

| REF NO. | DESCRIPTION                         |
|---------|-------------------------------------|
| T76     | Adapter, 1/4 NPT x 3/8 Push-Connect |

### PUMP COOLING LINE FITTINGS