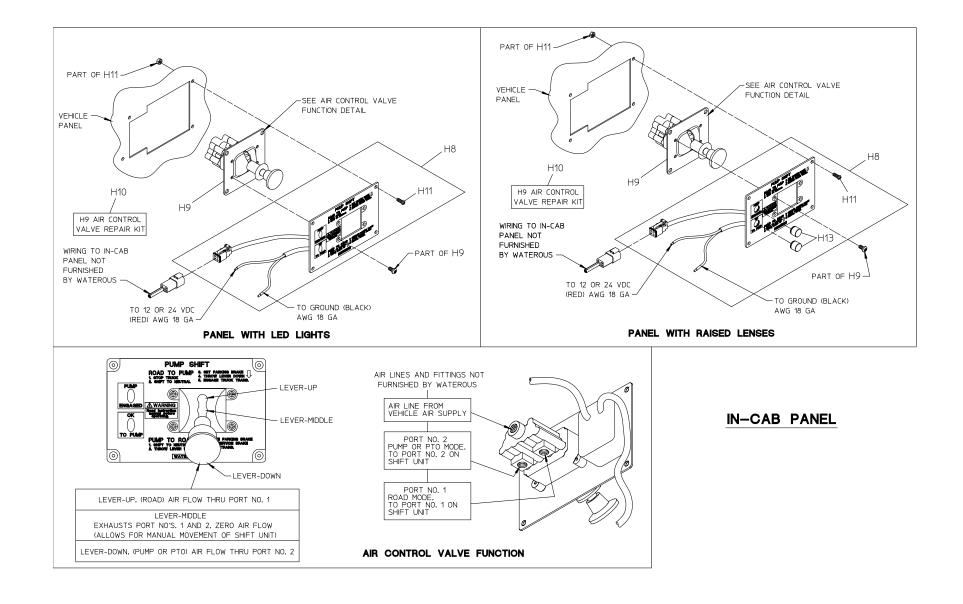

### Optional Control Panels In-Cab Panels

| REF.<br>NO. | DESCRIPTION                                                                        |
|-------------|------------------------------------------------------------------------------------|
| H8          | In-Cab Panel (Includes four Ref. No. H11 mounting screws and nuts)                 |
| H9          | Air Control Valve (Includes four 10-32 x 1/2 in. Torx Button Head mounting screws) |

| REF.<br>NO. | DESCRIPTION                                                        |
|-------------|--------------------------------------------------------------------|
| H10         | Air Control Valve Repair Kit                                       |
| H11         | Flat Hd Screw 10-24 x 3/4 in. and 10-24 Hex Nut (For In-Cab Panel) |
| H13         | Green Lens Cap                                                     |