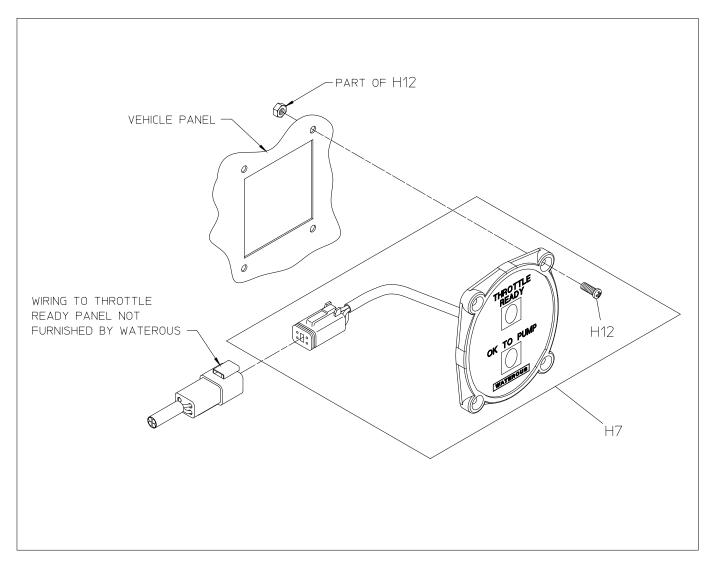

# Optional Control Panels Throttle Ready Panel (Located on Operator's Panel) – Dual Light

| REF.<br>NO. | DESCRIPTION                                                                |
|-------------|----------------------------------------------------------------------------|
| H7          | Throttle Ready Panel (Includes four Ref. No. H12 mounting screws and nuts) |

| REF.<br>NO. | DESCRIPTION                                                               |
|-------------|---------------------------------------------------------------------------|
| H12         | Flat Hd Screw, 6-32 x 3/4 in. and 6-32 Hex Nut (For Throttle Ready Panel) |
| H13         | Green Lens Cap                                                            |

#### THROTTLE READY PANEL

LOCATED ON OPERATOR'S PANEL

DUAL LIGHT