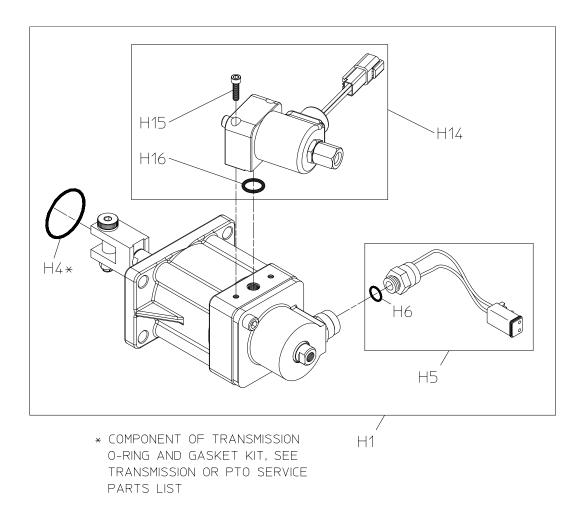

## Shift Unit – Components

| REF.<br>NO. | DESCRIPTION                                           |
|-------------|-------------------------------------------------------|
| H1          | Shift Unit Assembly (Includes Ref. No.'s H4 thru H16) |
| H4          | O-ring, 1-13/16 x 2 in.                               |
| H5          | Switch (Includes Ref. No. H6)                         |
| H6          | O-ring, 1/2 x 5/8 in.                                 |

| REF.<br>NO. | DESCRIPTION                                     |
|-------------|-------------------------------------------------|
| H14         | Shift Interlock Solenoid (Includes H15 and H16) |
| H15         | Socket Head Screw, No. 10 - 32 x 3/4 in.        |
| H16         | O-ring, 9/16 x 3/4 in.                          |
|             |                                                 |

#### SHIFT UNIT - COMPONENTS