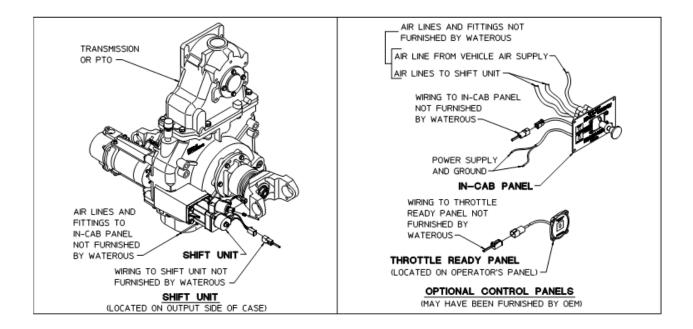

### Pneumatic Shift Service Parts List

#### As used with C20, C21 Series Transmissions and TC20 Series PTO's

Index:

| Component                        |                                 | See Page     |        |
|----------------------------------|---------------------------------|--------------|--------|
| Shift Unit                       | Mounting on Transmission or PTO |              | 2, 3   |
| Shint Onit                       | Components                      |              | 4, 5   |
| Optional Control Panels          | In-Cab Panel                    |              | 6, 7   |
| (May have been furnished by OEM) | Throttle Ready Panel            | Single Light | 8, 9   |
|                                  | (Located on Operator's Panel)   | Dual Light   | 10, 11 |

# Shift Unit – Mounting on Transmission or PTO

| REF.<br>NO. | DESCRIPTION                                         |
|-------------|-----------------------------------------------------|
| H1          | Shift Unit Assembly (Includes Ref. No.'s H4 and H5) |
| H2          | Hex Hd Screw, 3/8-16 x 1 in.                        |
| H3          | Lock Washer, 3/8 in.                                |