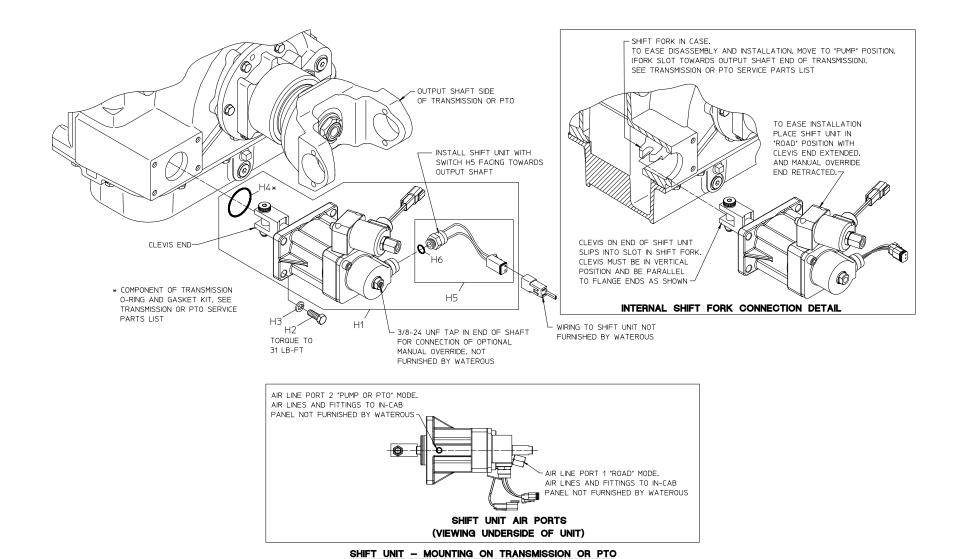

# Shift Unit – Mounting on Transmission or PTO

| REF.<br>NO. | DESCRIPTION                                         |
|-------------|-----------------------------------------------------|
| H1          | Shift Unit Assembly (Includes Ref. No.'s H4 and H5) |
| H2          | Hex Hd Screw, 3/8-16 x 1 in.                        |
| H3          | Lock Washer, 3/8 in.                                |

| REF.<br>NO. | DESCRIPTION                   |
|-------------|-------------------------------|
| H4          | O-ring, 1-13/16 x 2 in.       |
| H5          | Switch (Includes Ref. No. H6) |
| H6          | O-ring, 1/2 x 5/8 in.         |

## Shift Unit – Components

| REF.<br>NO. | DESCRIPTION                                           |
|-------------|-------------------------------------------------------|
| H1          | Shift Unit Assembly (Includes Ref. No.'s H4 thru H16) |
| H4          | O-ring, 1-13/16 x 2 in.                               |
| H5          | Switch (Includes Ref. No. H6)                         |
| H6          | O-ring, 1/2 x 5/8 in.                                 |