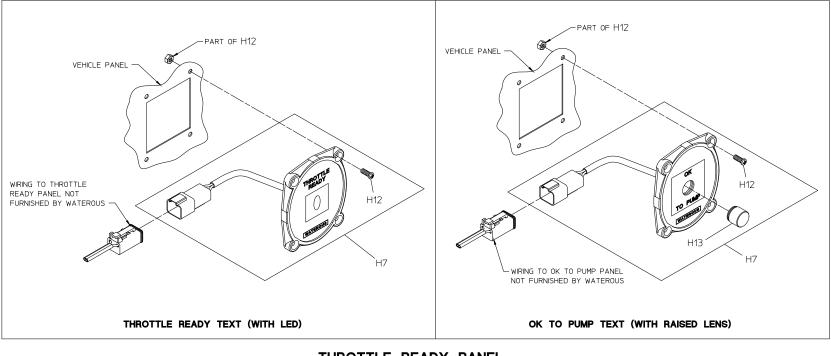

# Optional Control Panels Throttle Ready Panel (Located on Operator's Panel) – Single Light

| REF.<br>NO. | DESCRIPTION                                                                |
|-------------|----------------------------------------------------------------------------|
| H7          | Throttle Ready Panel (Includes four Ref. No. H12 mounting screws and nuts) |

| REF.<br>NO. | DESCRIPTION                                                               |
|-------------|---------------------------------------------------------------------------|
| H12         | Flat Hd Screw, 6-32 x 3/4 in. and 6-32 Hex Nut (For Throttle Ready Panel) |
| H13         | Green Lens Cap                                                            |

#### THROTTLE READY PANEL

LOCATED ON OPERATOR'S PANEL

SINGLE LIGHT