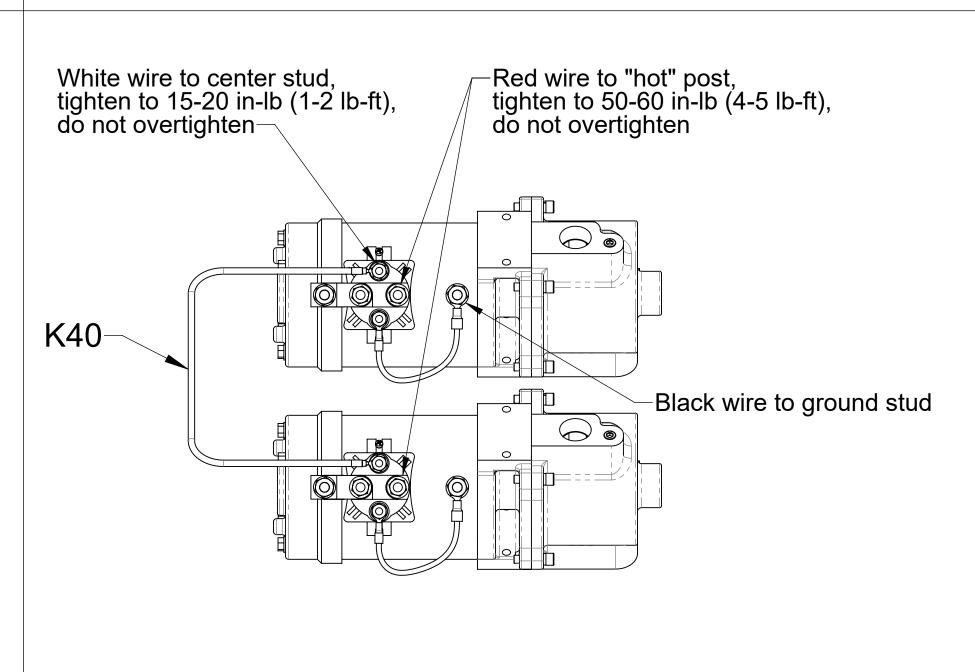

## **Wire Connection to Dual 12V Solenoids**

Wire Connection to 12V Solenoid

Black wire to ground stud

Wire Connection to Dual 24V Solenoids

Panel Switch and Wiring Standard Push-Button Switch

| Ref No. | Description                             |
|---------|-----------------------------------------|
| K28     | Cable-Extension                         |
| K29     | Packet-Fasteners, Control Panel         |
| K30     | Panel Assembly (Includes K29 Fasteners) |
| K40     | Wire-Jumper, Dual Primers               |