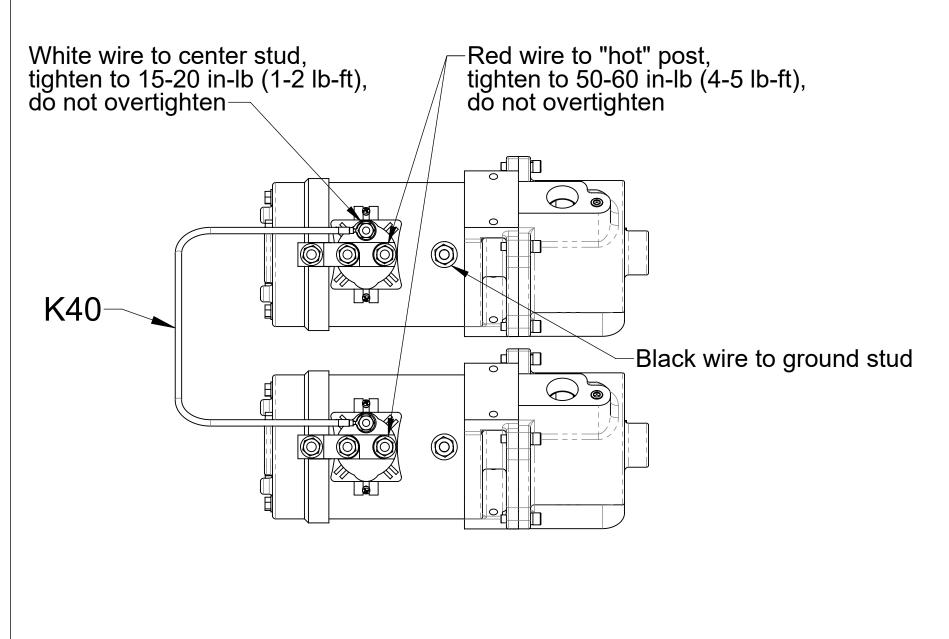

**Dual Primers** 

| Ref No. | Description                             |
|---------|-----------------------------------------|
| K20     | Panel Assembly (Includes K29 Fasteners) |
| K28     | Cable-Extension                         |
| K29     | Packet-Fasteners, Control Panel         |
| K40     | Wire-Jumper, Dual Primers               |

## **Wire Connection to Dual 12V Solenoids**

Wire Connection to 12V Solenoid

Black wire to ground stud

Wire Connection to Dual 24V Solenoids

Panel Switch and Wiring Standard Push-Button Switch

| Ref No. | Description                             |
|---------|-----------------------------------------|
| K28     | Cable-Extension                         |
| K29     | Packet-Fasteners, Control Panel         |
| K30     | Panel Assembly (Includes K29 Fasteners) |
| K40     | Wire-Jumper, Dual Primers               |