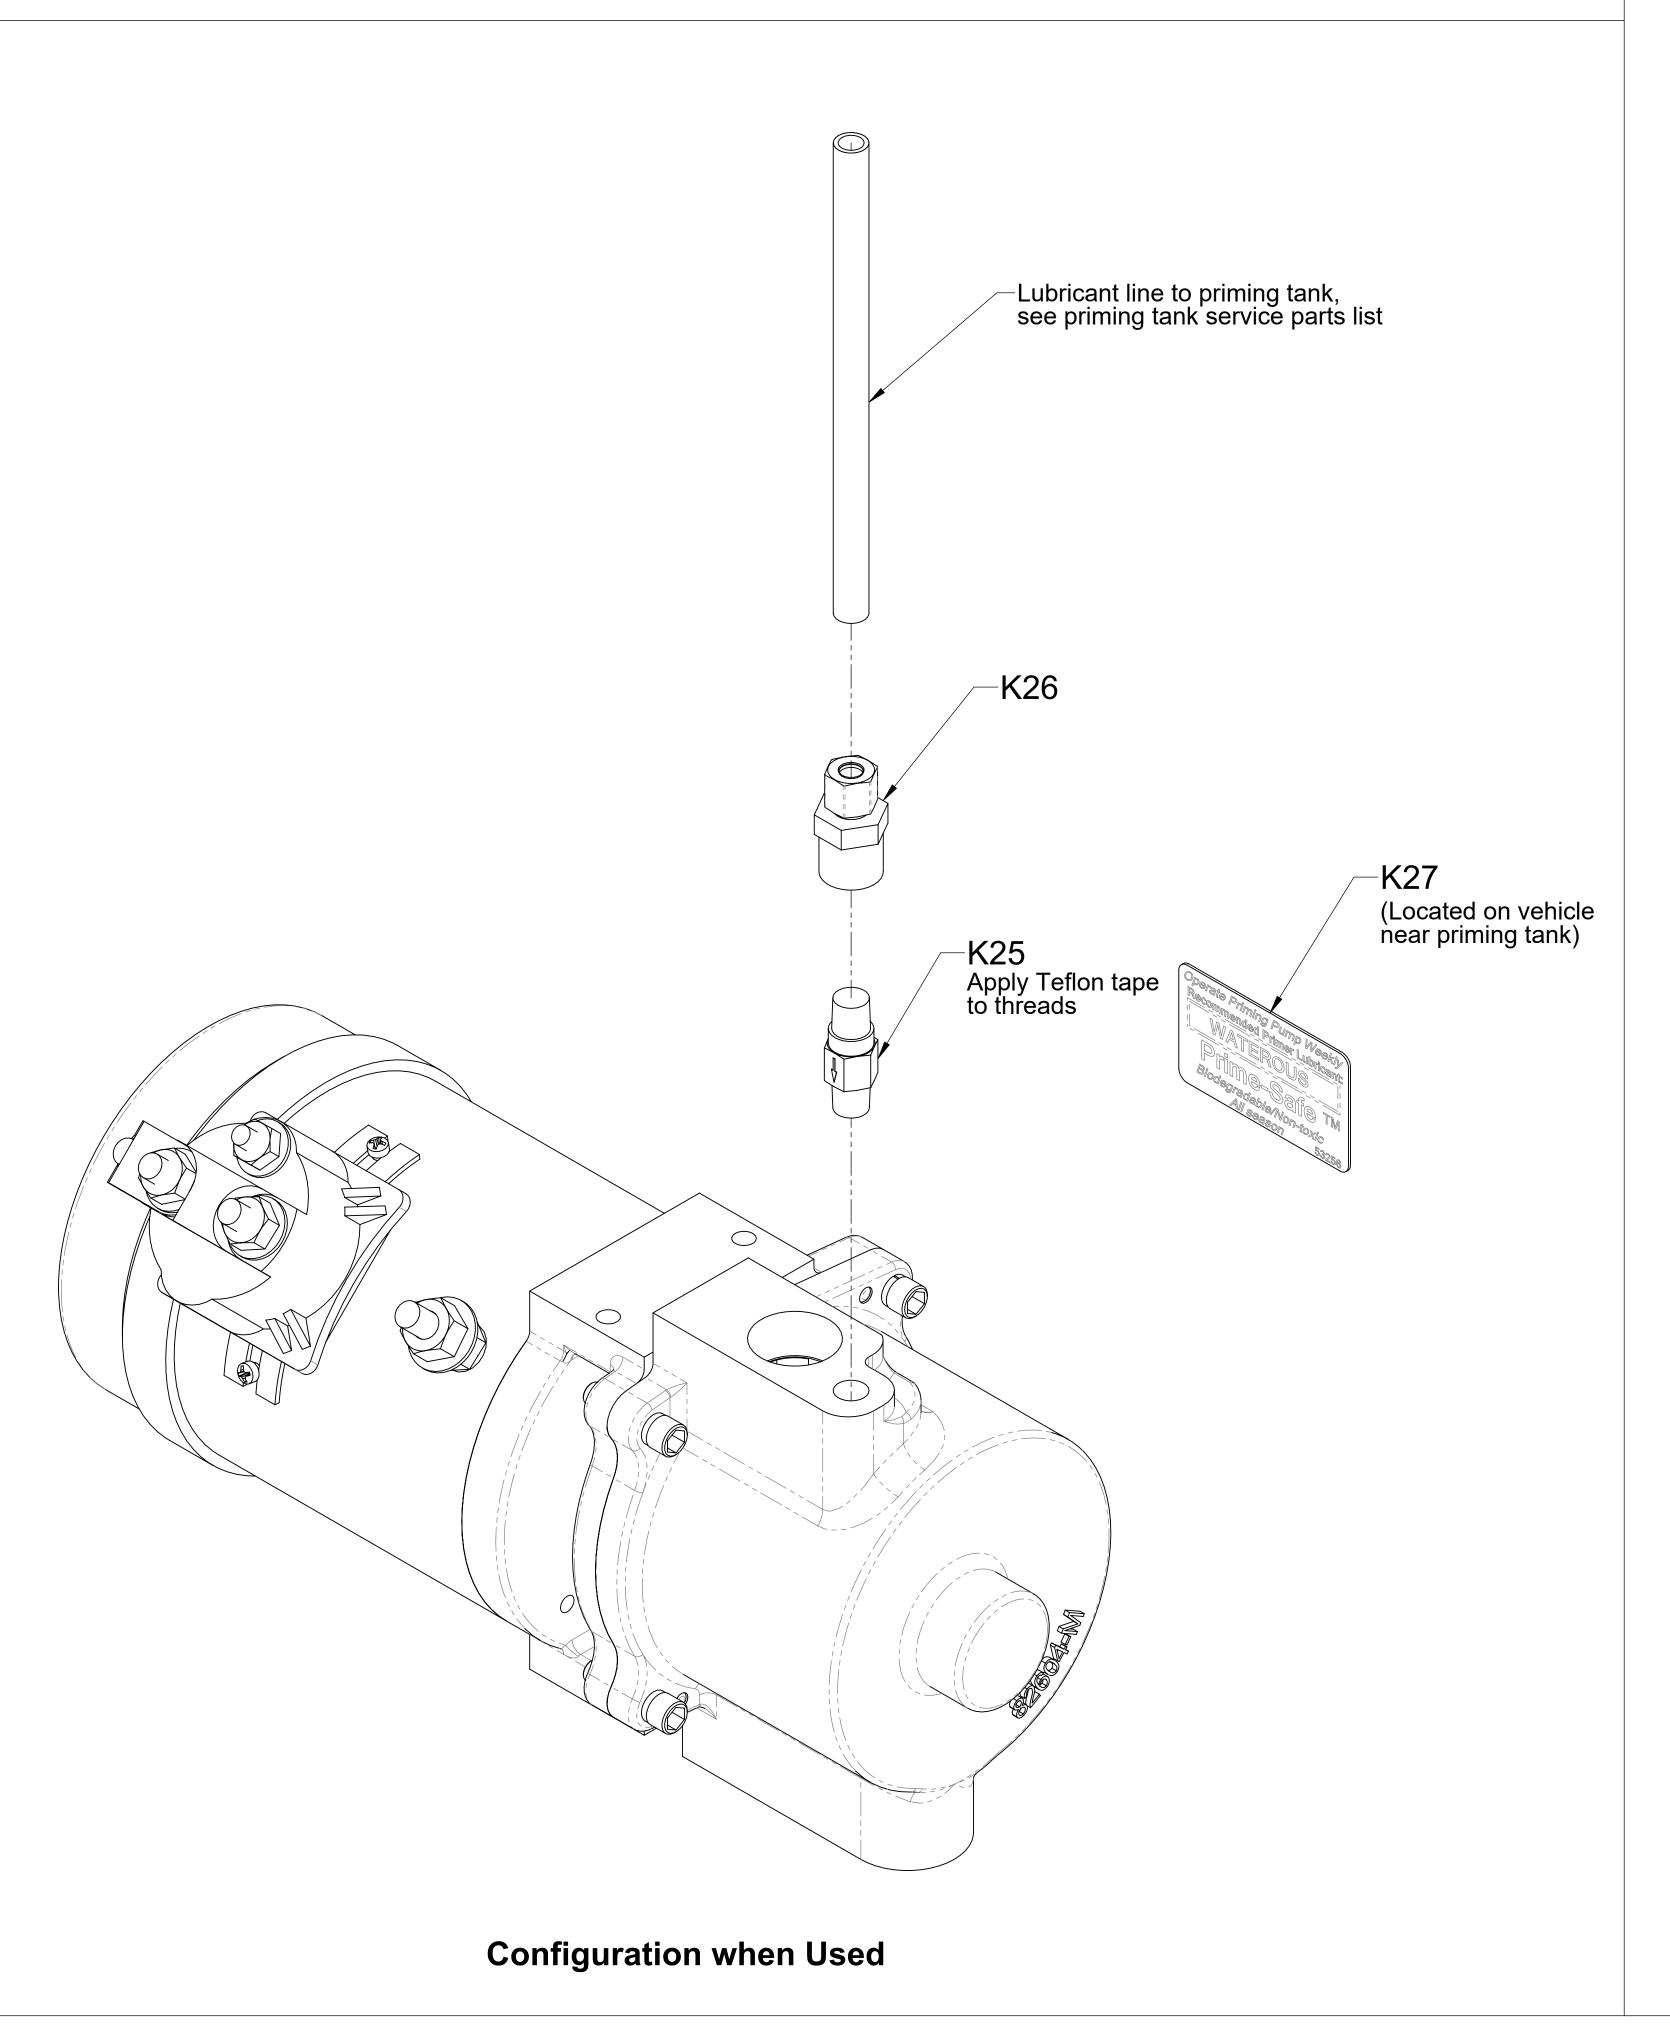

Panel Switch and Wiring Rocker Switch (Auto Prime)

−K42

| Ref No. | Description                   |
|---------|-------------------------------|
| K9      | Plug-Pipe, Headless, 1/8 NPT  |
| K25     | Valve-Check, 1/8 NPT          |
| K26     | Connector-Female, 1/4 in Tube |
| K27     | Decal-Lubricant Prime-Safe    |