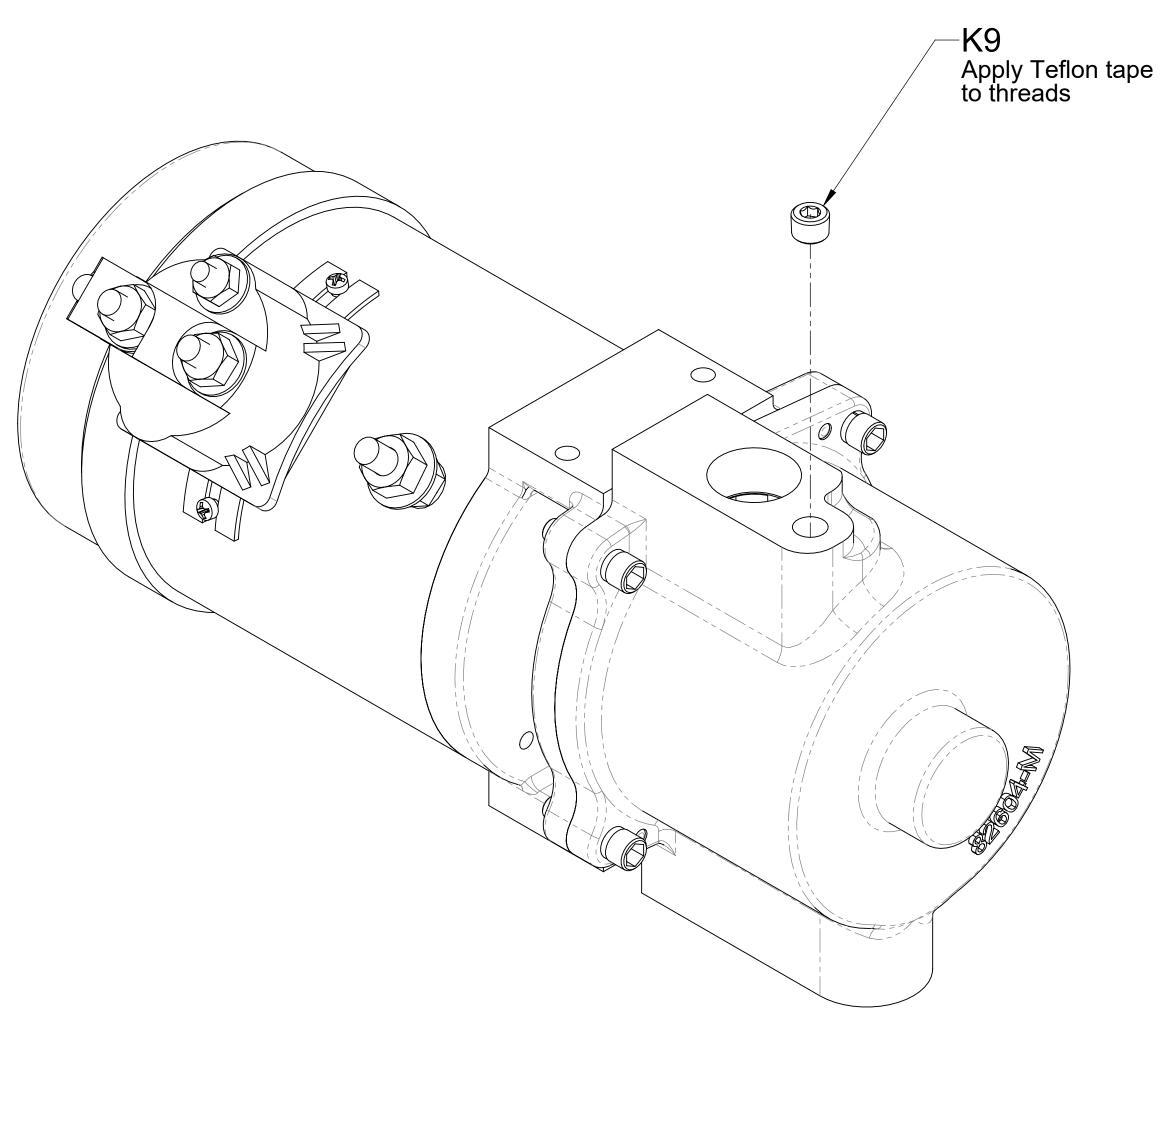

Panel Switch and Wiring Rocker Switch (Auto Prime)

−K42

| Ref No. | Description                   |
|---------|-------------------------------|
| K9      | Plug-Pipe, Headless, 1/8 NPT  |
| K25     | Valve-Check, 1/8 NPT          |
| K26     | Connector-Female, 1/4 in Tube |
| K27     | Decal-Lubricant Prime-Safe    |