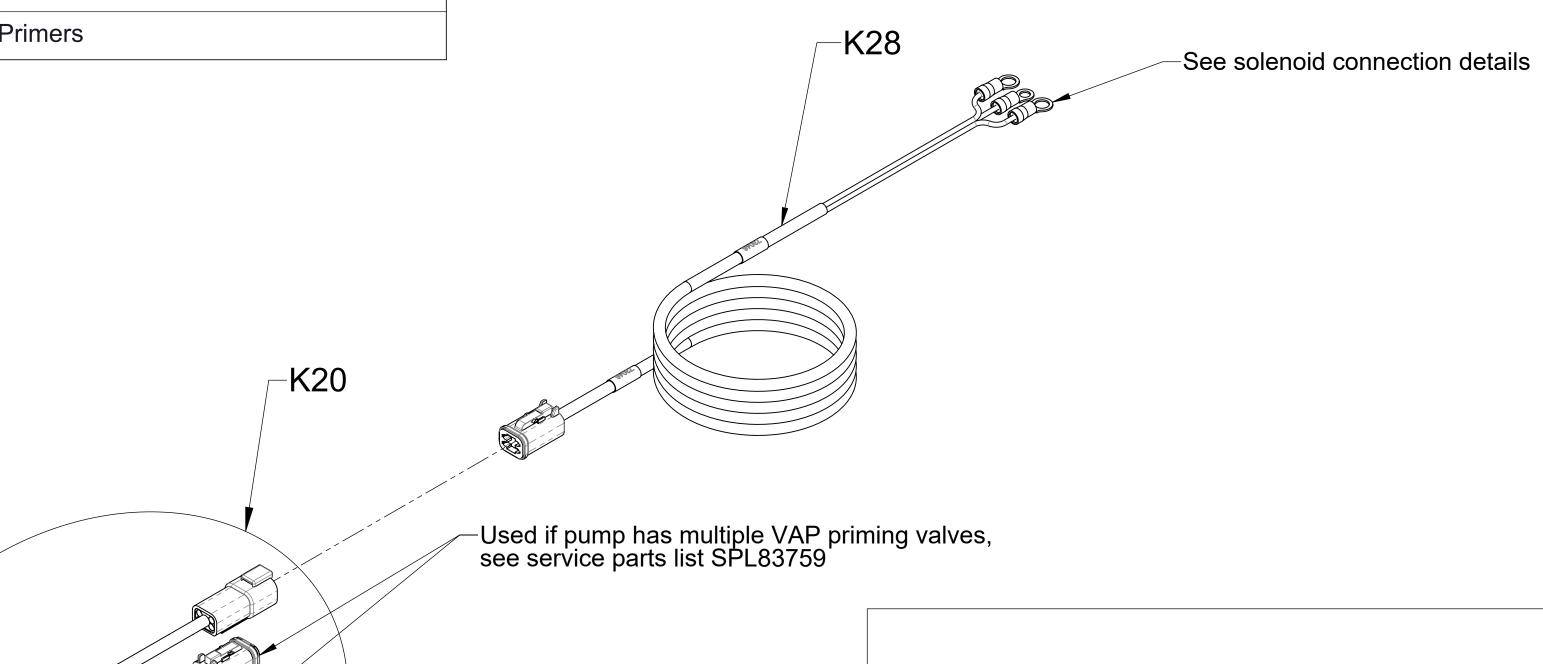

**Dual Primers** 

| Ref No. | Description                             |
|---------|-----------------------------------------|
| K20     | Panel Assembly (Includes K29 Fasteners) |
| K28     | Cable-Extension                         |
| K29     | Packet-Fasteners, Control Panel         |
| K40     | Wire-Jumper, Dual Primers               |

## **Wire Connection to Dual 12V Solenoids**

Wire Connection to 12V Solenoid

Black wire to ground stud

Wire Connection to Dual 24V Solenoids

Panel Switch and Wiring Standard Push-Button Switch

| Ref No. | Description                             |
|---------|-----------------------------------------|
| K28     | Cable-Extension                         |
| K29     | Packet-Fasteners, Control Panel         |
| K30     | Panel Assembly (Includes K29 Fasteners) |
| K40     | Wire-Jumper, Dual Primers               |

Panel Switch and Wiring Oversize Push-Button Switch

SPL83758 Page 7 of 10

| Ref No. | Description                             |
|---------|-----------------------------------------|
| K20     | Panel Assembly (Includes K29 Fasteners) |
| K28     | Cable-Extension                         |
| K29     | Packet-Fasteners, Control Panel         |
| K41     | Cable-Panel to Pressure Switch          |
| K42     | Switch-Pressure                         |