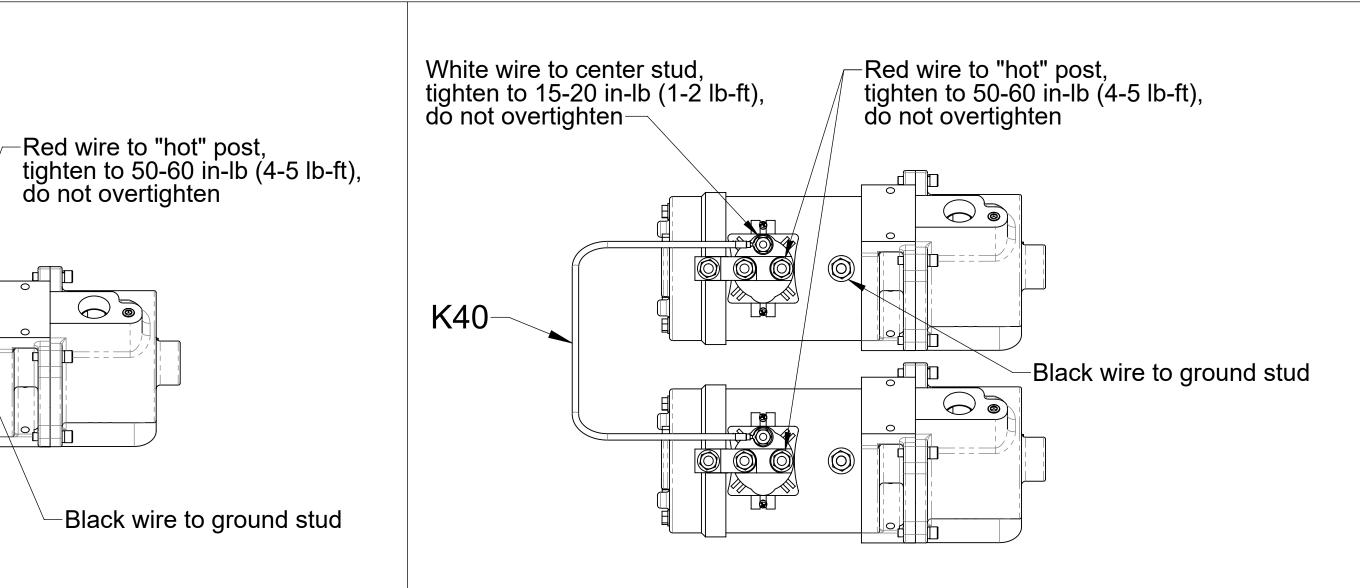

**Dual Primers** 

| Ref No. | Description                             |
|---------|-----------------------------------------|
| K20     | Panel Assembly (Includes K29 Fasteners) |
| K28     | Cable-Extension                         |
| K29     | Packet-Fasteners, Control Panel         |
| K40     | Wire-Jumper, Dual Primers               |

## **Wire Connection to Dual 12V Solenoids**

Wire Connection to 12V Solenoid

Black wire to ground stud

Wire Connection to Dual 24V Solenoids

Panel Switch and Wiring Standard Push-Button Switch

| Ref No. | Description                             |
|---------|-----------------------------------------|
| K28     | Cable-Extension                         |
| K29     | Packet-Fasteners, Control Panel         |
| K30     | Panel Assembly (Includes K29 Fasteners) |
| K40     | Wire-Jumper, Dual Primers               |