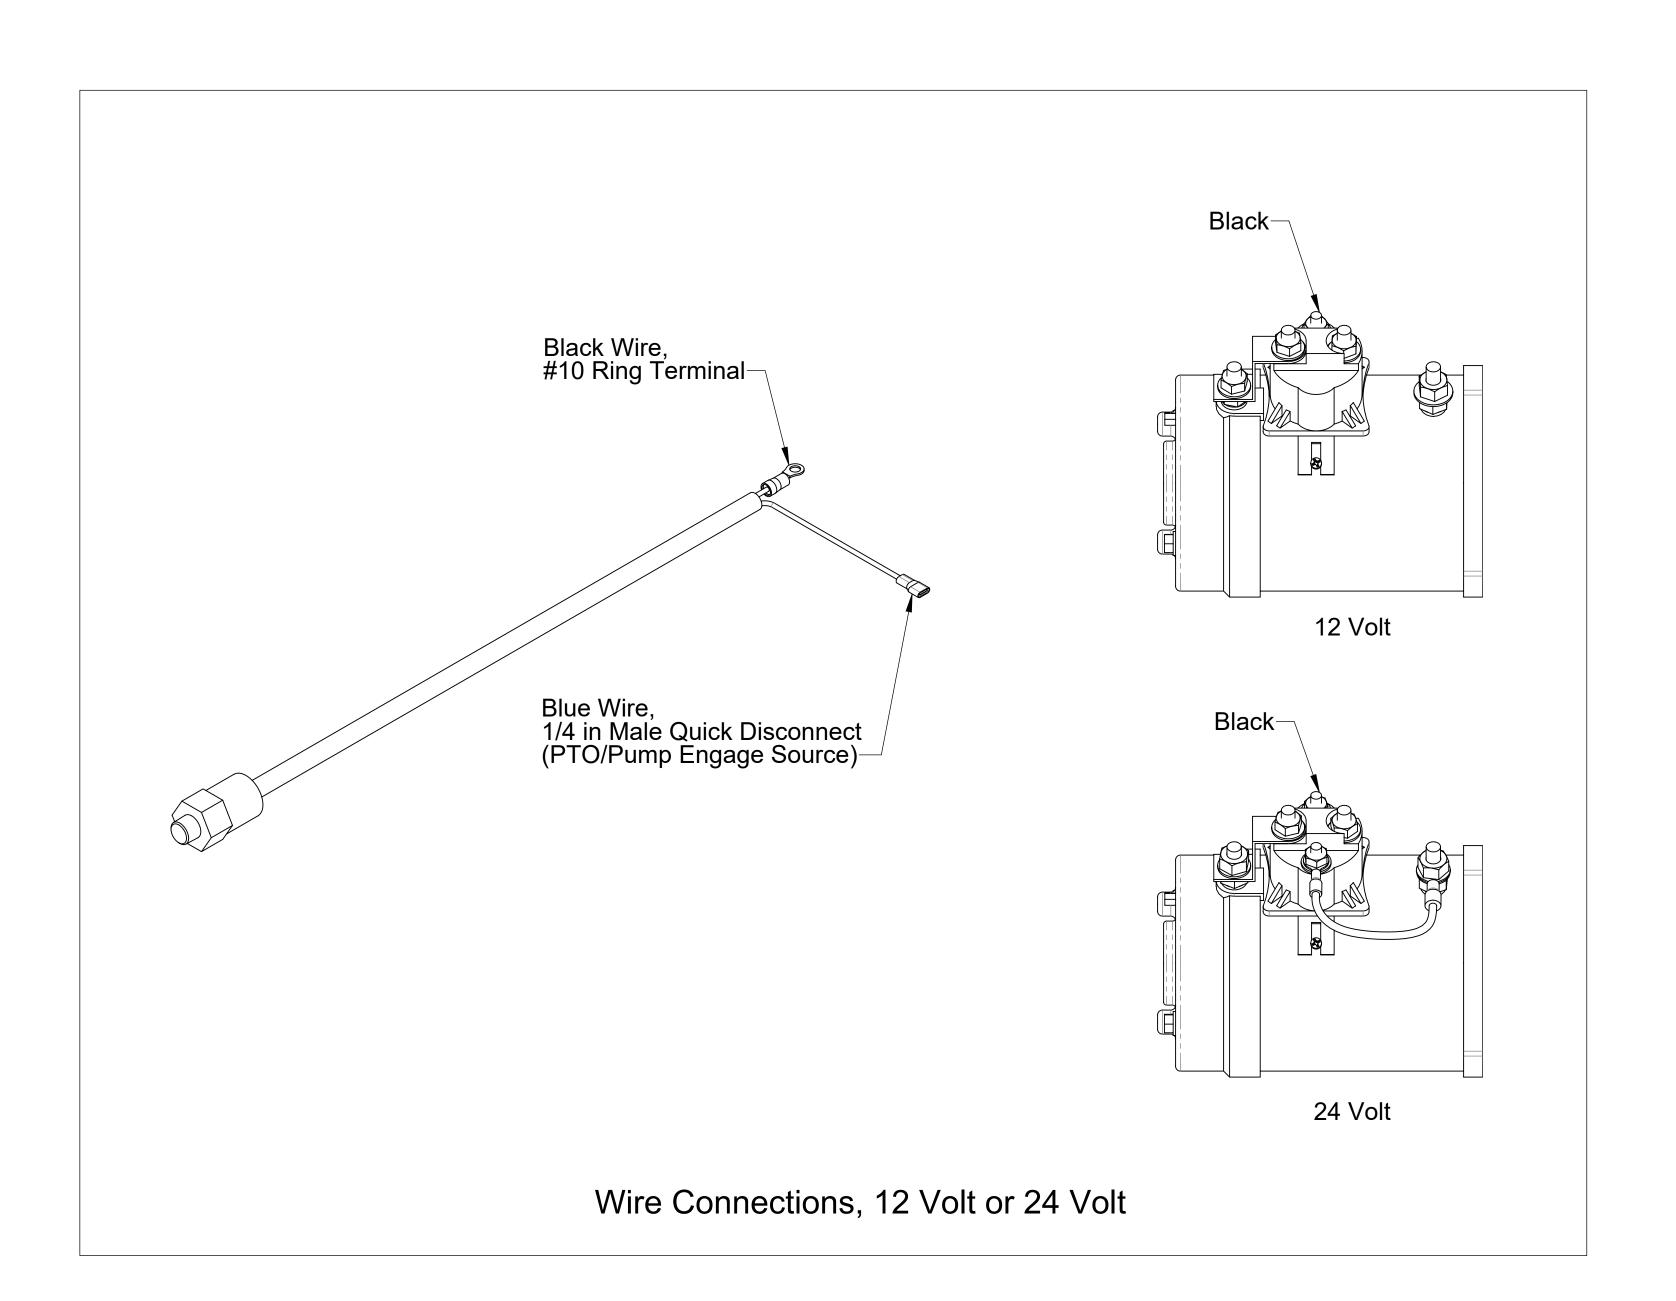

## **Wire Connection to Dual 12V Solenoids**

Wire Connection to 12V Solenoid

Black wire to ground stud

Wire Connection to Dual 24V Solenoids

Panel Switch and Wiring Standard Push-Button Switch

| Ref No. | Description                             |
|---------|-----------------------------------------|
| K28     | Cable-Extension                         |
| K29     | Packet-Fasteners, Control Panel         |
| K30     | Panel Assembly (Includes K29 Fasteners) |
| K40     | Wire-Jumper, Dual Primers               |