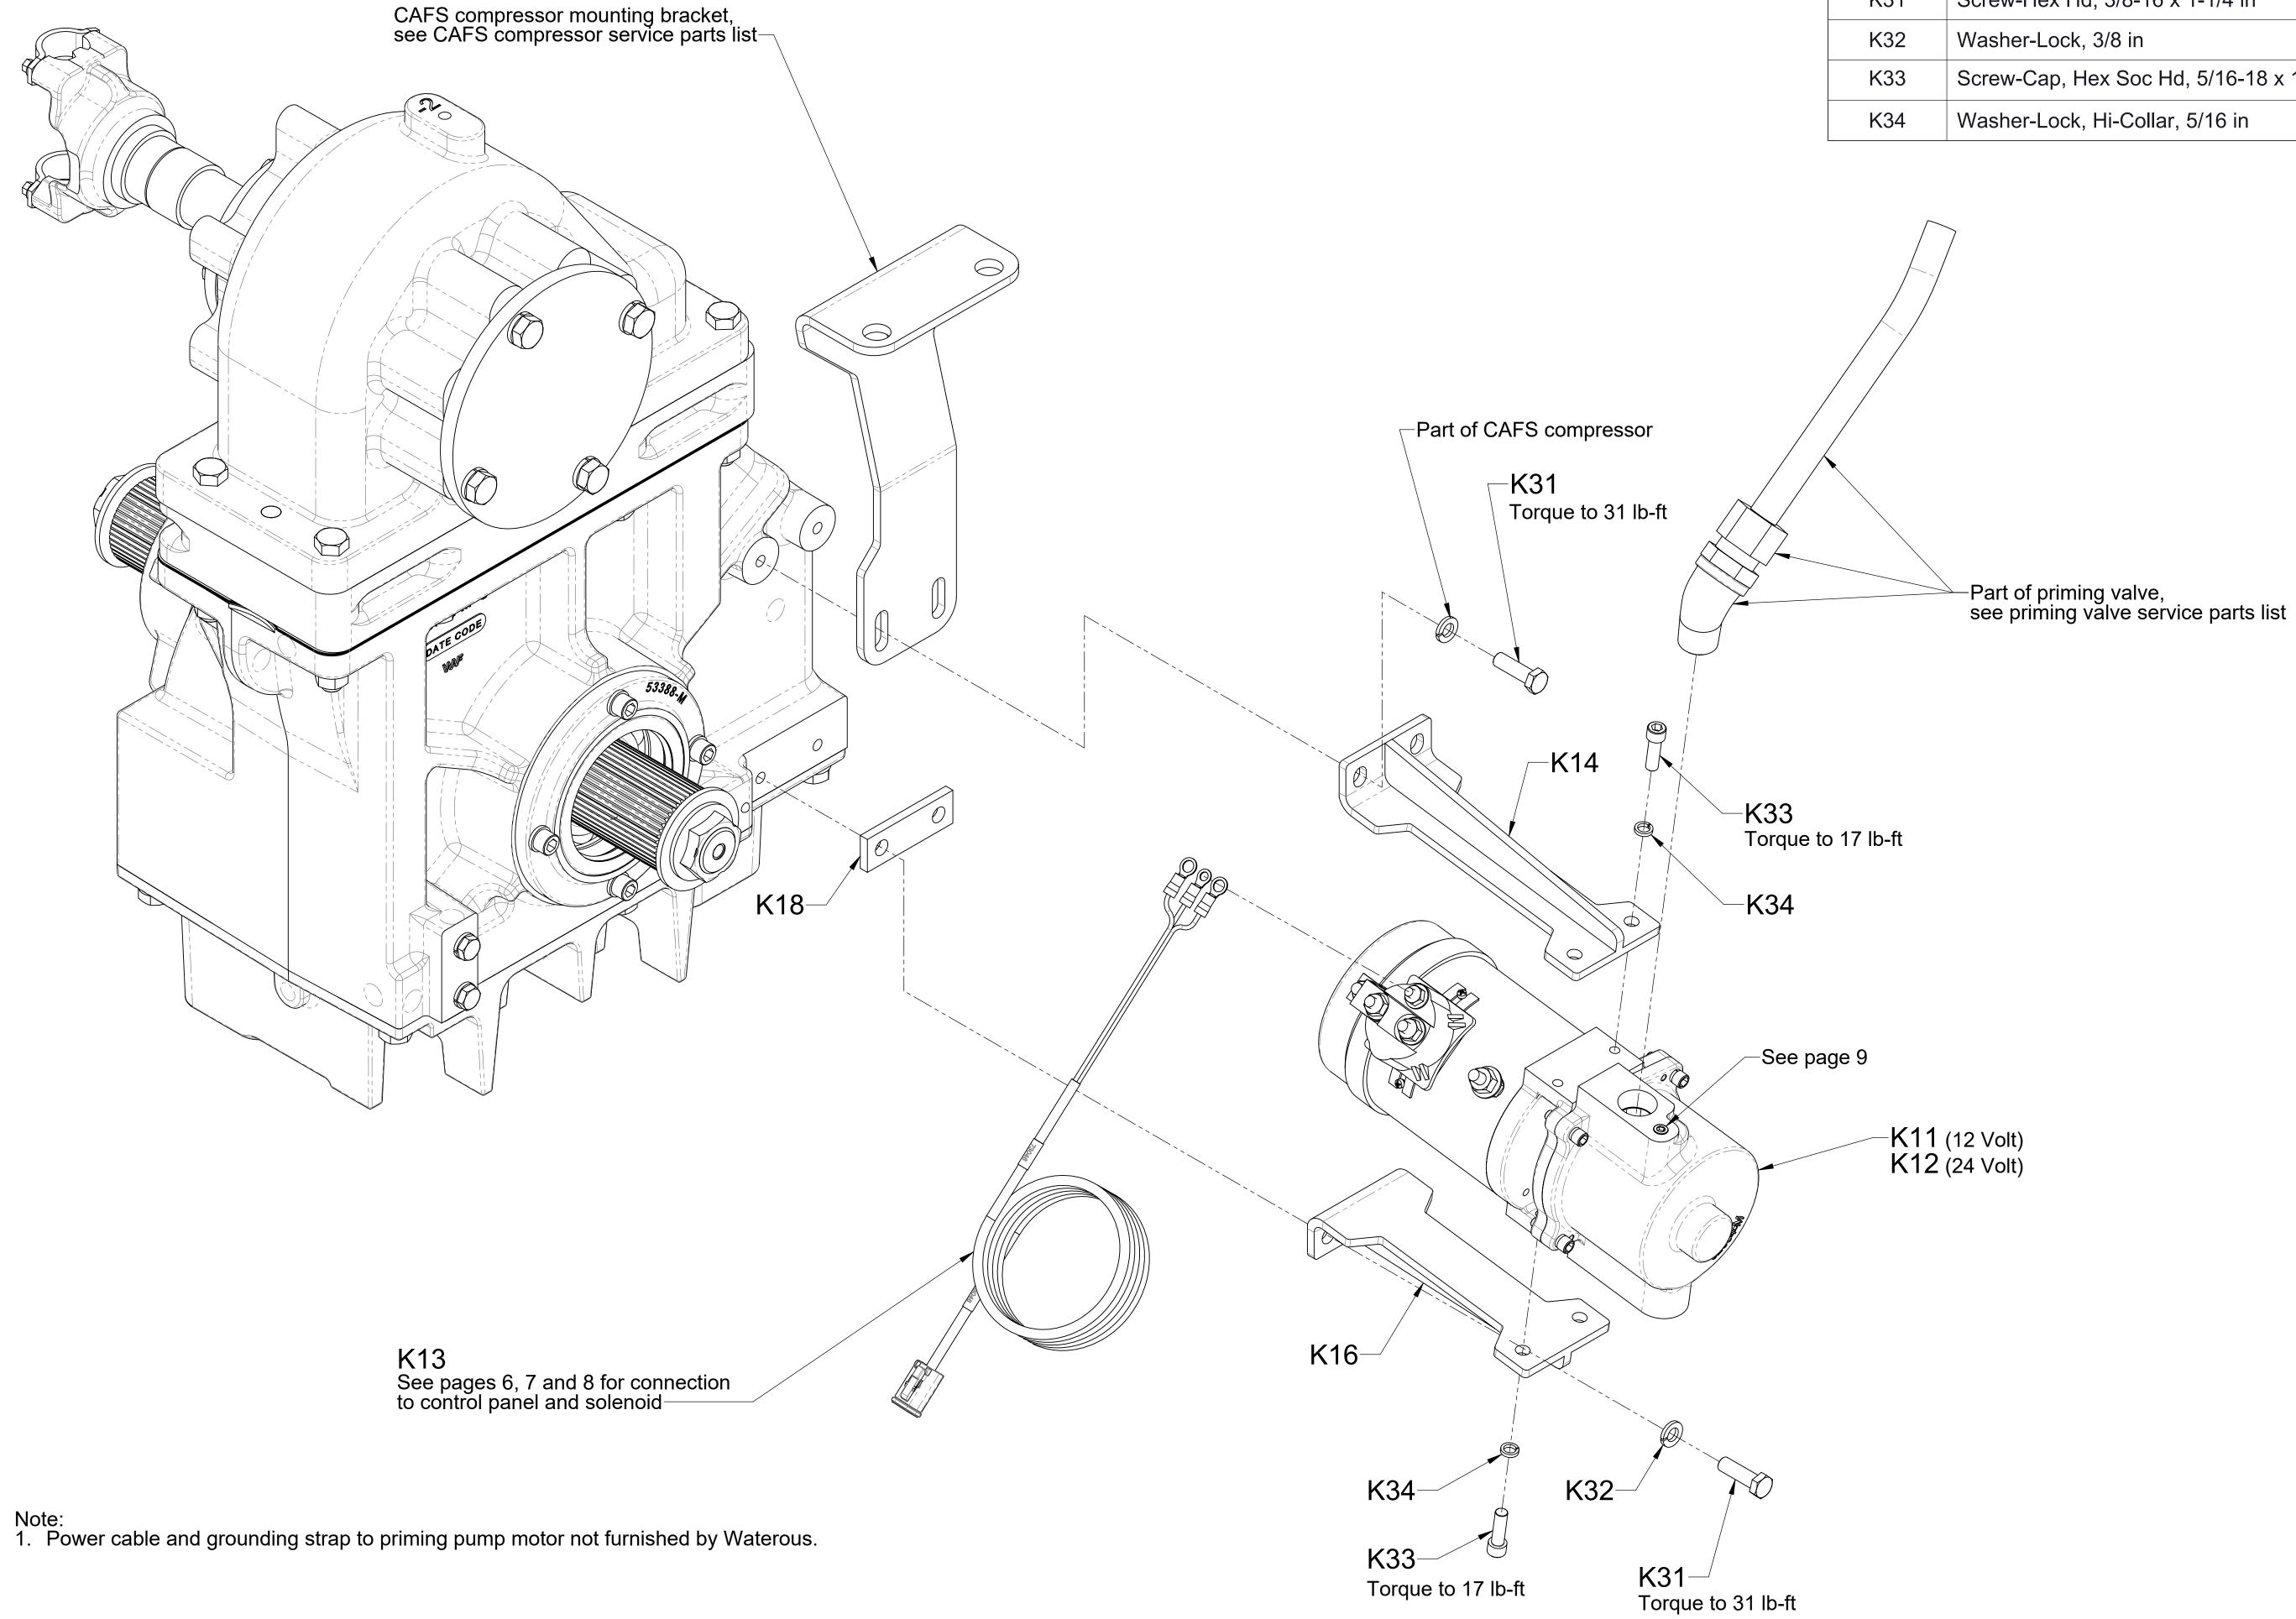

| Ref No. | Description                           |
|---------|---------------------------------------|
| K11     | Primer Subassembly, 12 Volt           |
| K12     | Primer Subassembly, 24 Volt           |
| K13     | Cable-Extension                       |
| K14     | Bracket-Upper, Angled Primer Mount    |
| K16     | Bracket-Lower, Angled Primer Mount    |
| K18     | Spacer-Bracket, Primer                |
| K31     | Screw-Hex Hd, 3/8-16 x 1-1/4 in       |
| K32     | Washer-Lock, 3/8 in                   |
| K33     | Screw-Cap, Hex Soc Hd, 5/16-18 x 1 in |
| K34     | Washer-Lock, Hi-Collar, 5/16 in       |