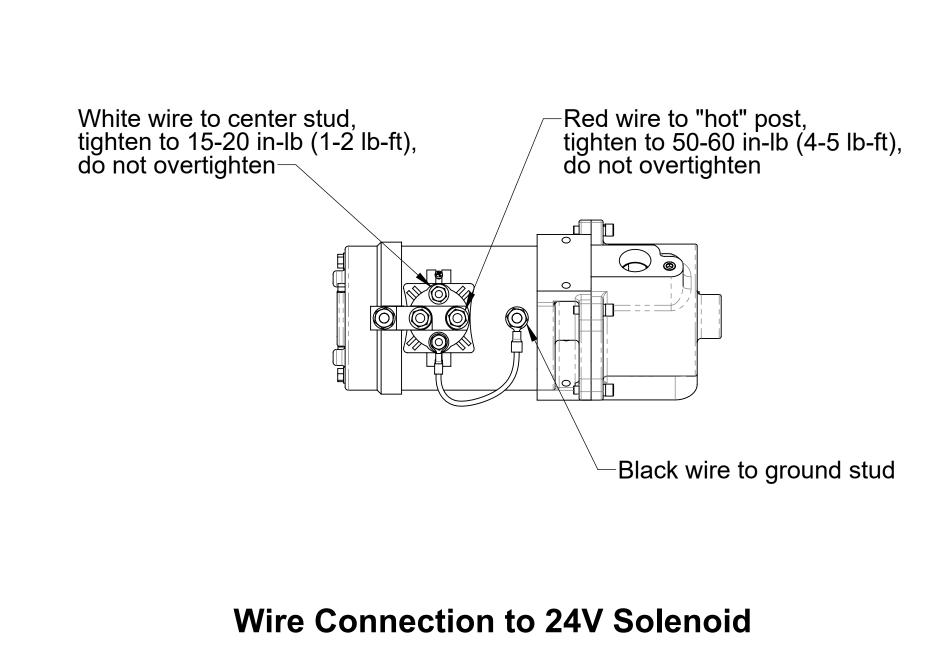

## **Wire Connection to Dual 12V Solenoids**

Wire Connection to 12V Solenoid

Black wire to ground stud

Wire Connection to Dual 24V Solenoids

Panel Switch and Wiring Standard Push-Button Switch

| Ref No. | Description                             |
|---------|-----------------------------------------|
| K28     | Cable-Extension                         |
| K29     | Packet-Fasteners, Control Panel         |
| K30     | Panel Assembly (Includes K29 Fasteners) |
| K40     | Wire-Jumper, Dual Primers               |