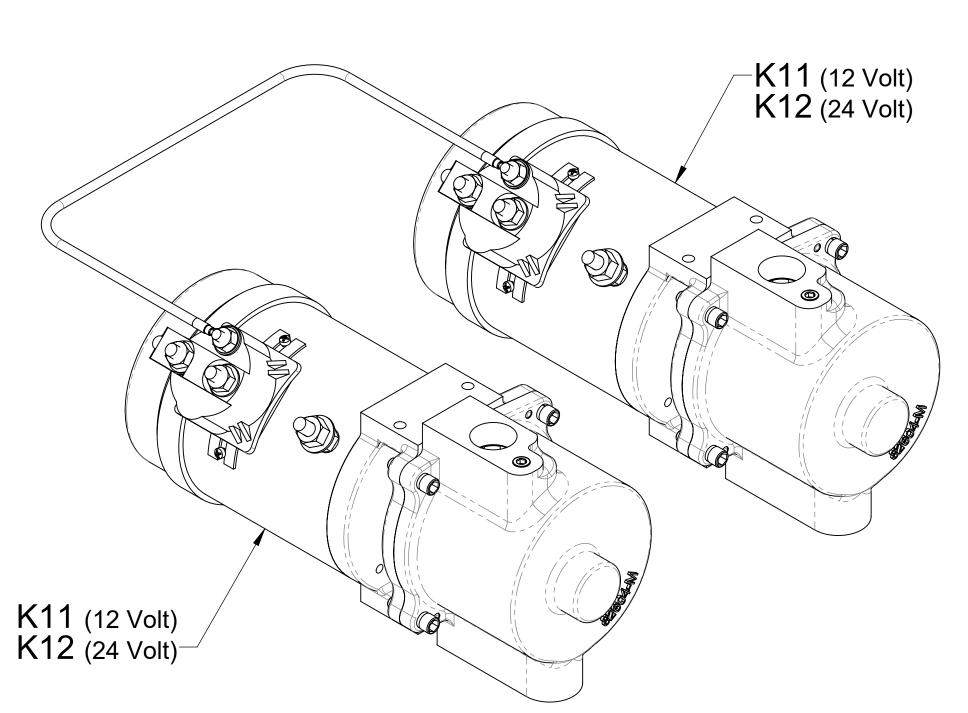

**Dual Primers** 

| Ref No. | Description                             |
|---------|-----------------------------------------|
| K20     | Panel Assembly (Includes K29 Fasteners) |
| K28     | Cable-Extension                         |
| K29     | Packet-Fasteners, Control Panel         |
| K40     | Wire-Jumper, Dual Primers               |

## **Wire Connection to Dual 12V Solenoids**

Wire Connection to 12V Solenoid

Black wire to ground stud

Wire Connection to Dual 24V Solenoids

Panel Switch and Wiring Standard Push-Button Switch

| Ref No. | Description                             |
|---------|-----------------------------------------|
| K28     | Cable-Extension                         |
| K29     | Packet-Fasteners, Control Panel         |
| K30     | Panel Assembly (Includes K29 Fasteners) |
| K40     | Wire-Jumper, Dual Primers               |