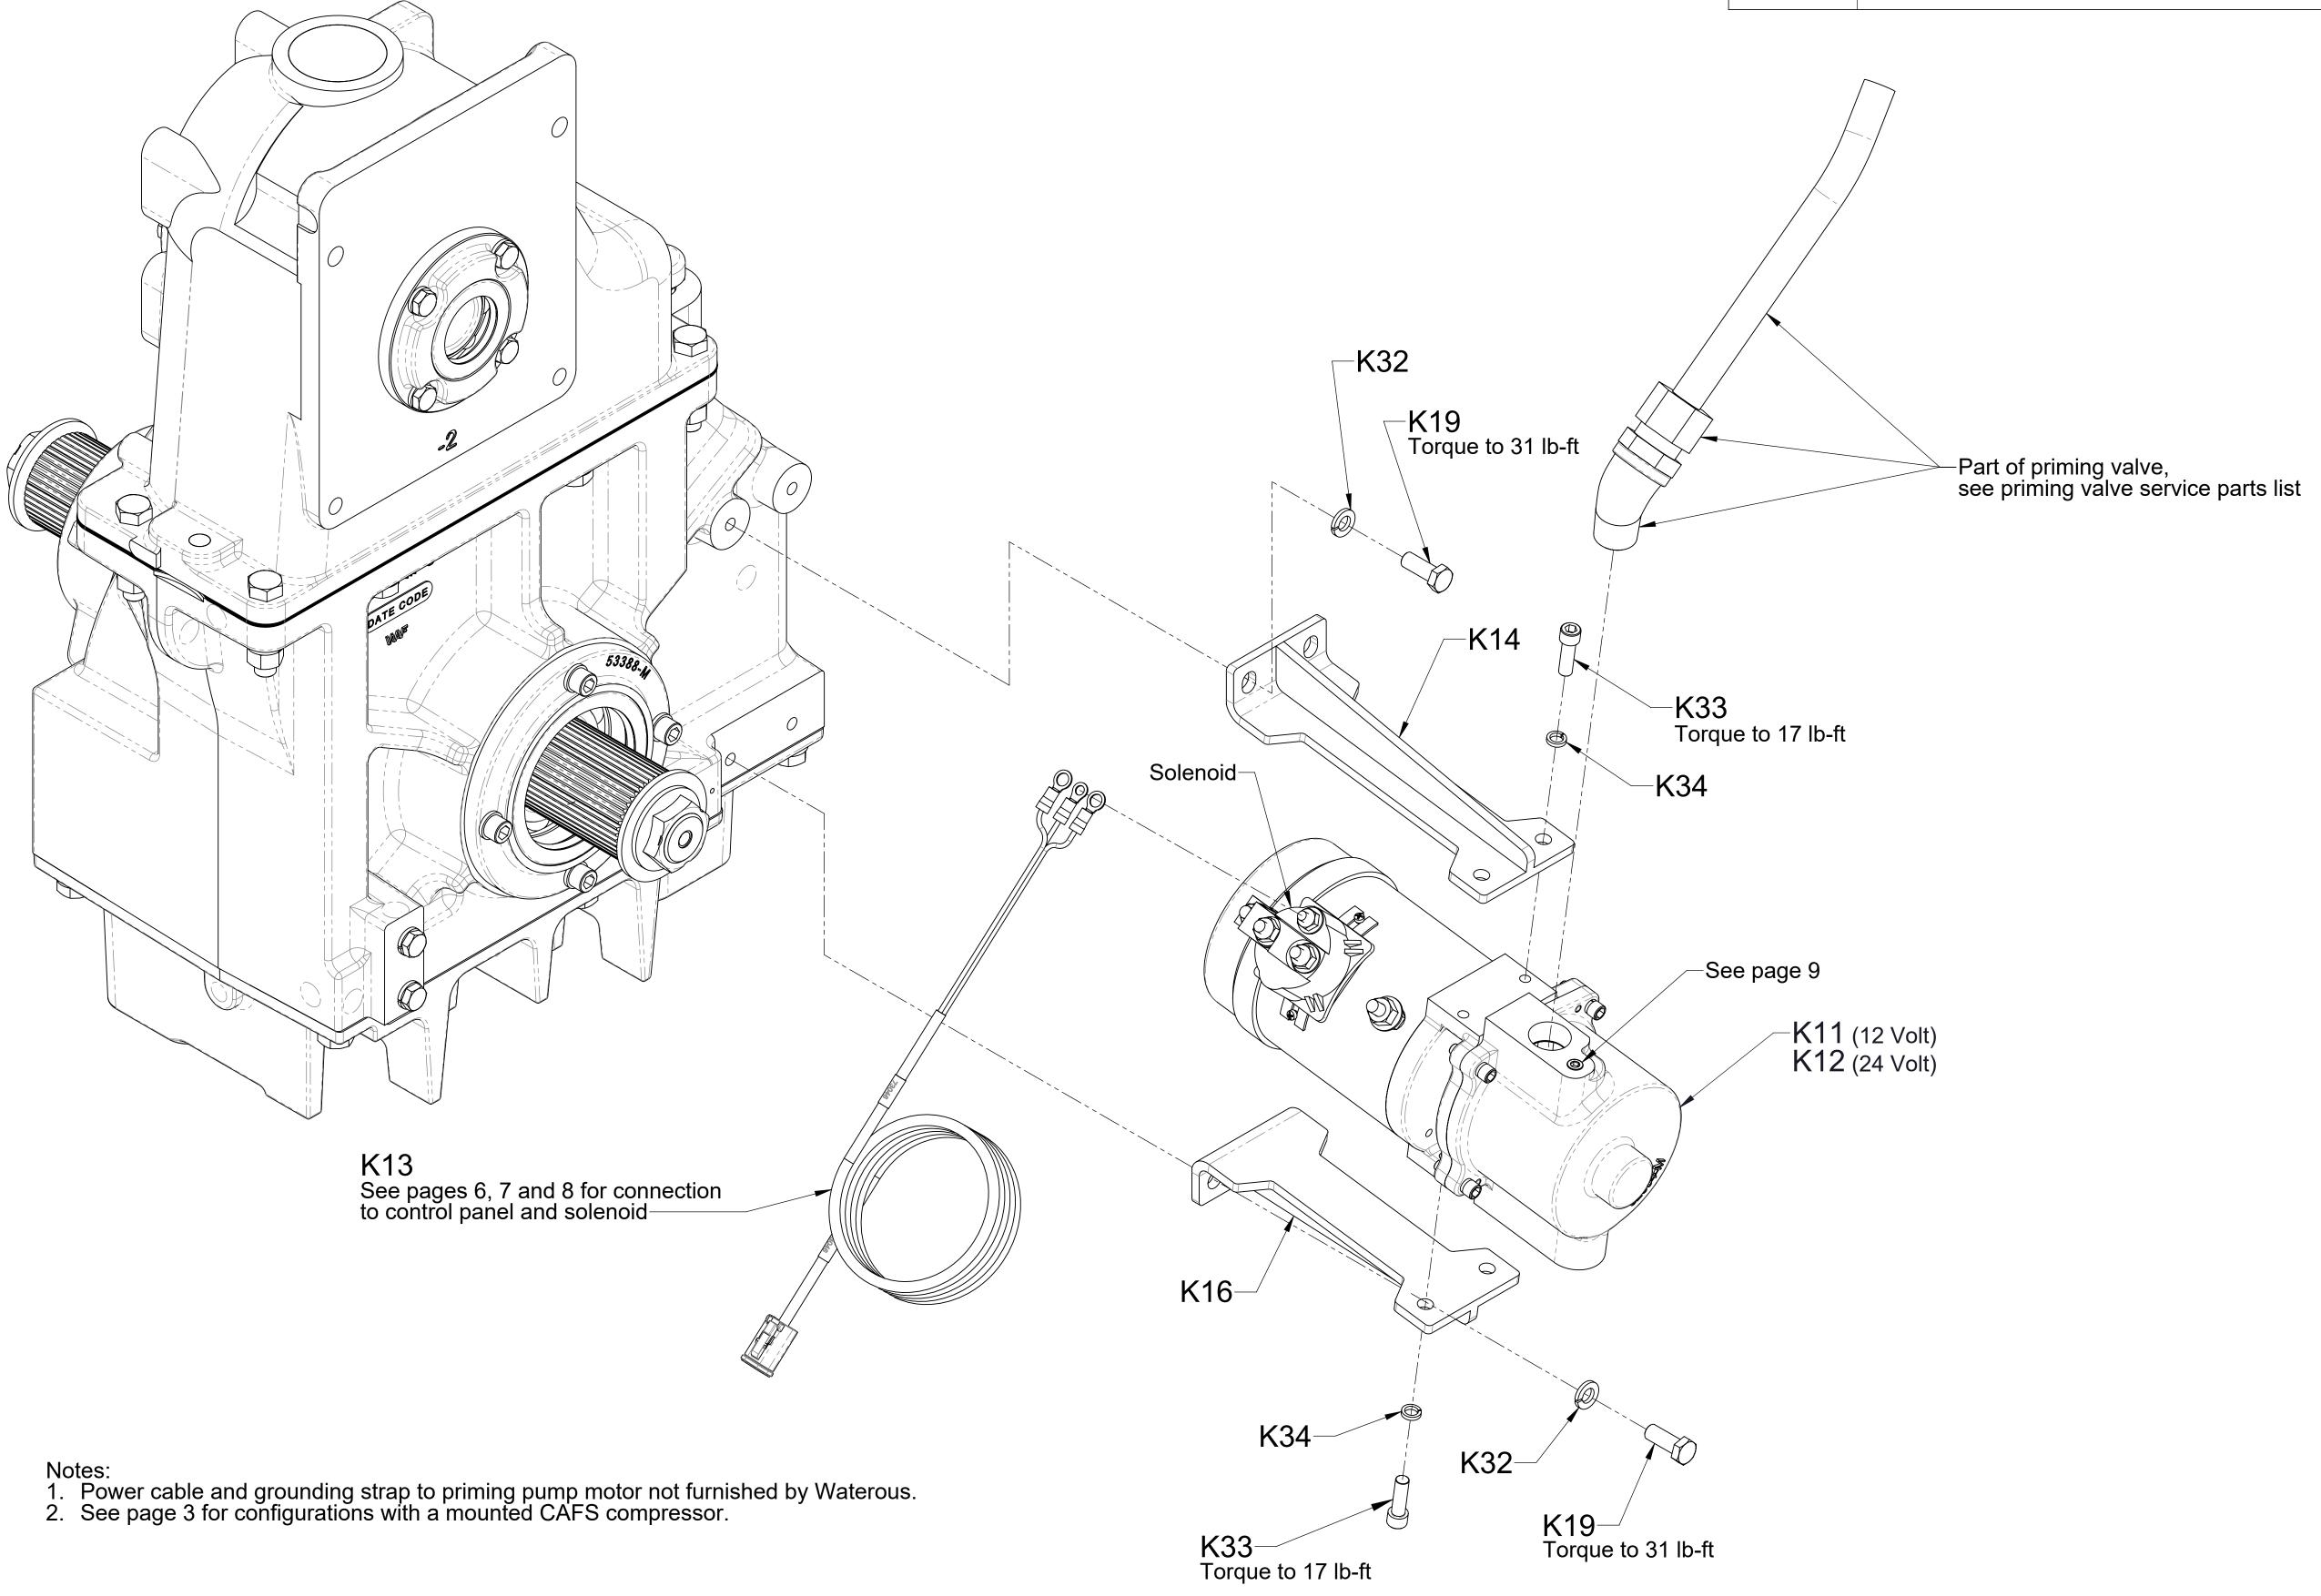

| Ref No. | Description                           |
|---------|---------------------------------------|
| K11     | Primer Subassembly, 12 Volt           |
| K12     | Primer Subassembly, 24 Volt           |
| K13     | Cable-Extension                       |
| K14     | Bracket-Upper, Angled Primer Mount    |
| K16     | Bracket-Lower, Angled Primer Mount    |
| K19     | Screw-Hex Hd, 3/8-16 x 1 in           |
| K32     | Washer-Lock, 3/8 in                   |
| K33     | Screw-Cap, Hex Soc Hd, 5/16-18 x 1 in |
| K34     | Washer-Lock, Hi-Collar, 5/16 in       |