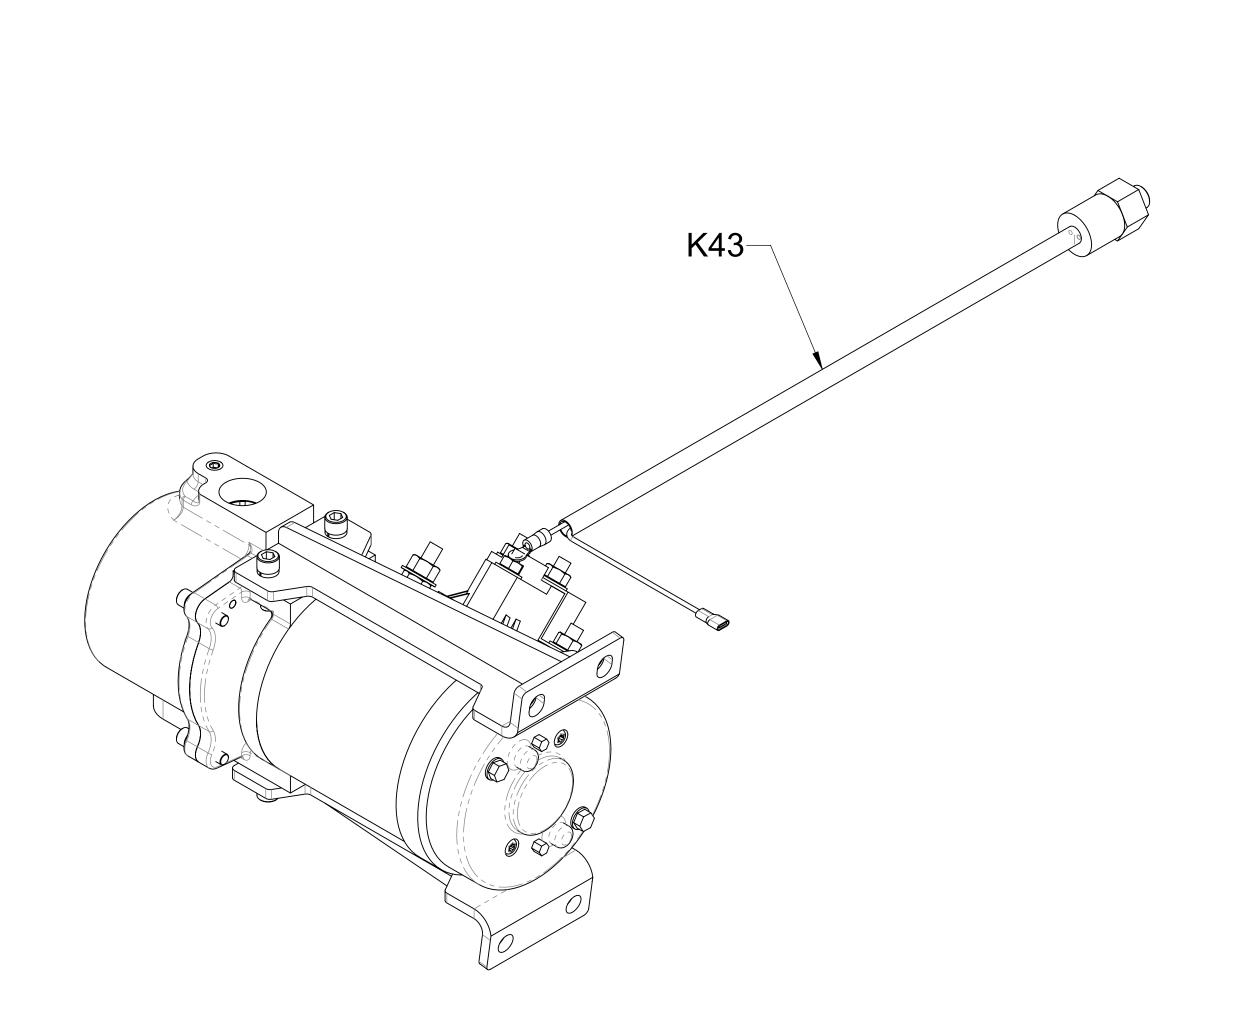

Configuration when not Used

| Ref No. | Description          |  |  |  |
|---------|----------------------|--|--|--|
| K43     | Switch-Pressure, Low |  |  |  |