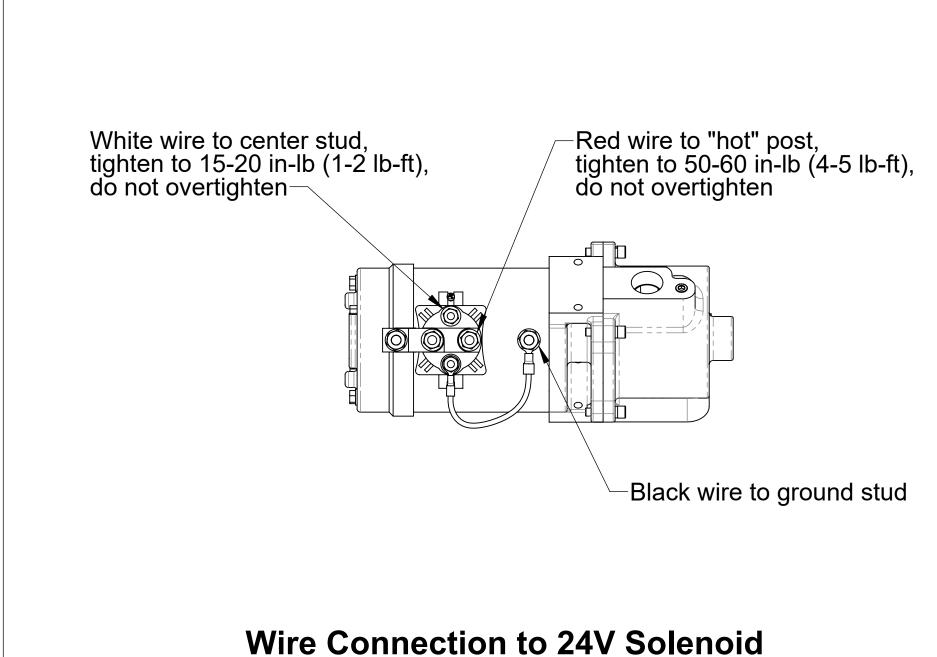

## **Wire Connection to Dual 12V Solenoids**

Wire Connection to 12V Solenoid

Black wire to ground stud

Wire Connection to Dual 24V Solenoids

Panel Switch and Wiring Standard Push-Button Switch

| Ref No. | Description                             |
|---------|-----------------------------------------|
| K28     | Cable-Extension                         |
| K29     | Packet-Fasteners, Control Panel         |
| K30     | Panel Assembly (Includes K29 Fasteners) |
| K40     | Wire-Jumper, Dual Primers               |