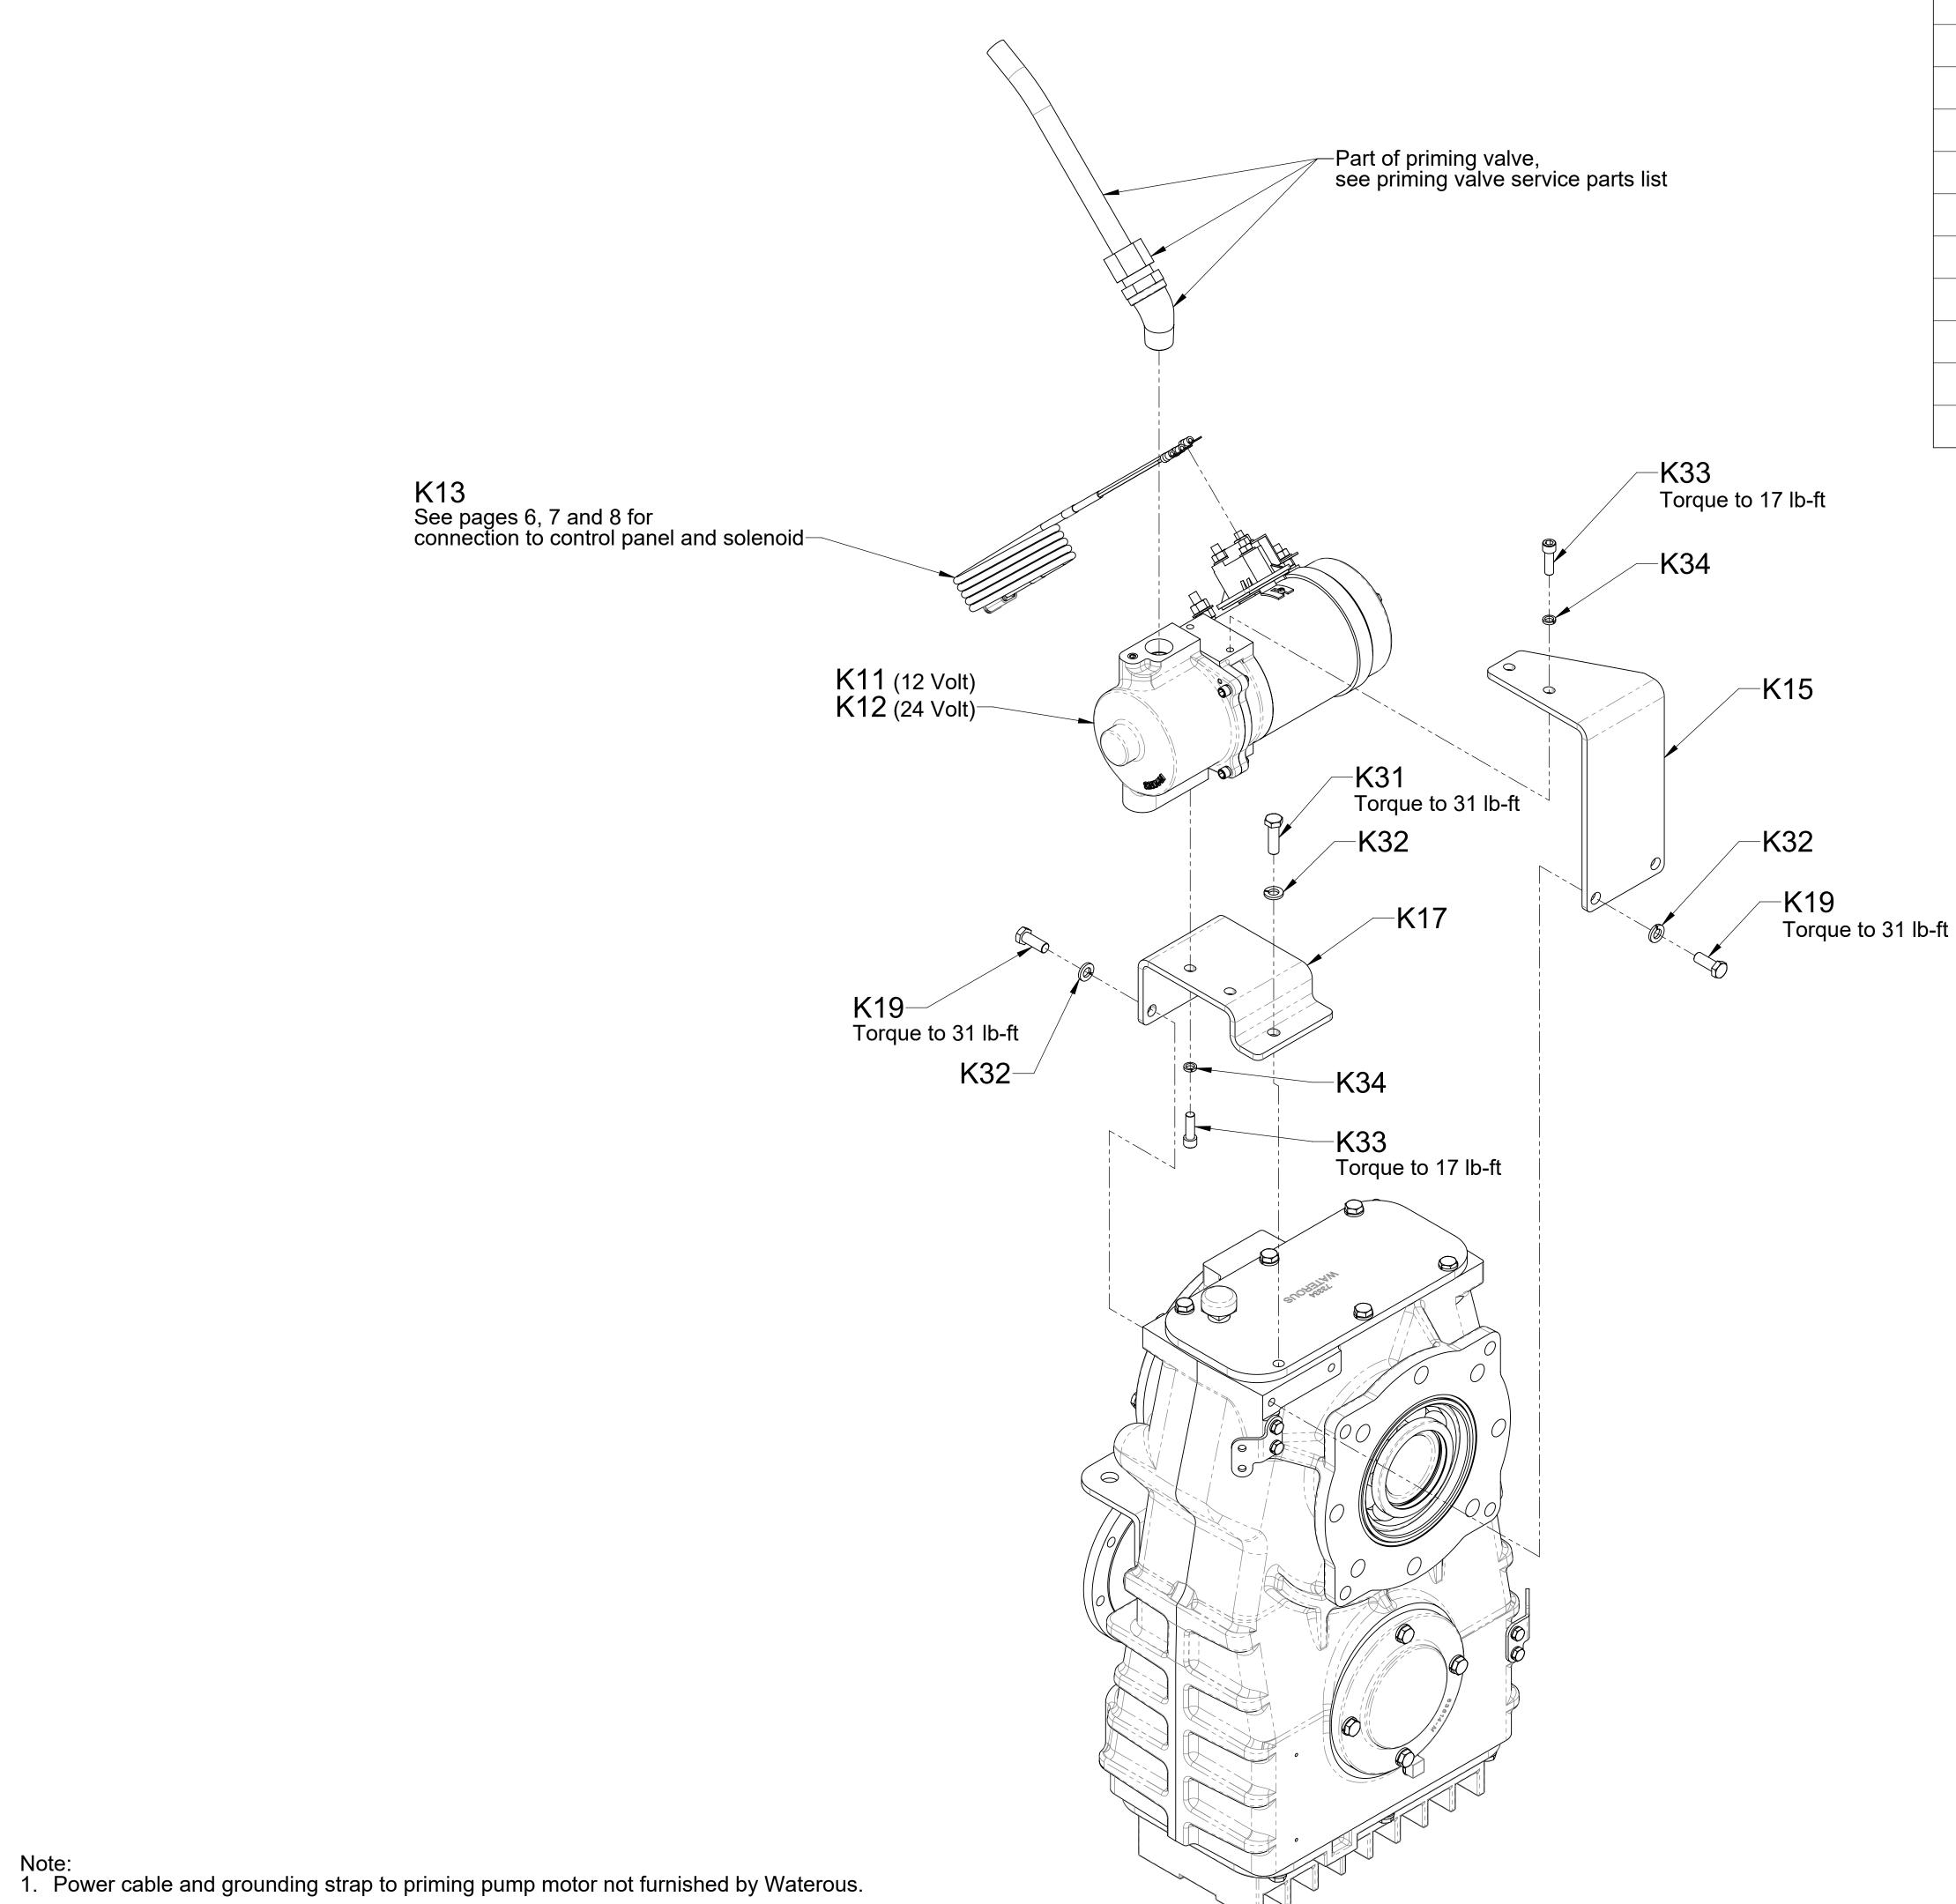

| Ref No. | Description                           |
|---------|---------------------------------------|
| K11     | Primer Subassembly, 12 Volt           |
| K12     | Primer Subassembly, 24 Volt           |
| K13     | Cable-Extension                       |
| K15     | Bracket-Mounting, Primer, Upper       |
| K17     | Bracket-Mounting, Primer, Lower       |
| K19     | Screw-Hex Hd, 3/8-16 x 1 in           |
| K31     | Screw-Hex Hd, 3/8-16 x 1-1/4 in       |
| K32     | Washer-Lock, 3/8 in                   |
| K33     | Screw-Cap, Hex Soc Hd, 5/16-18 x 1 in |
| K34     | Washer-Lock, Hi-Collar, 5/16 in       |