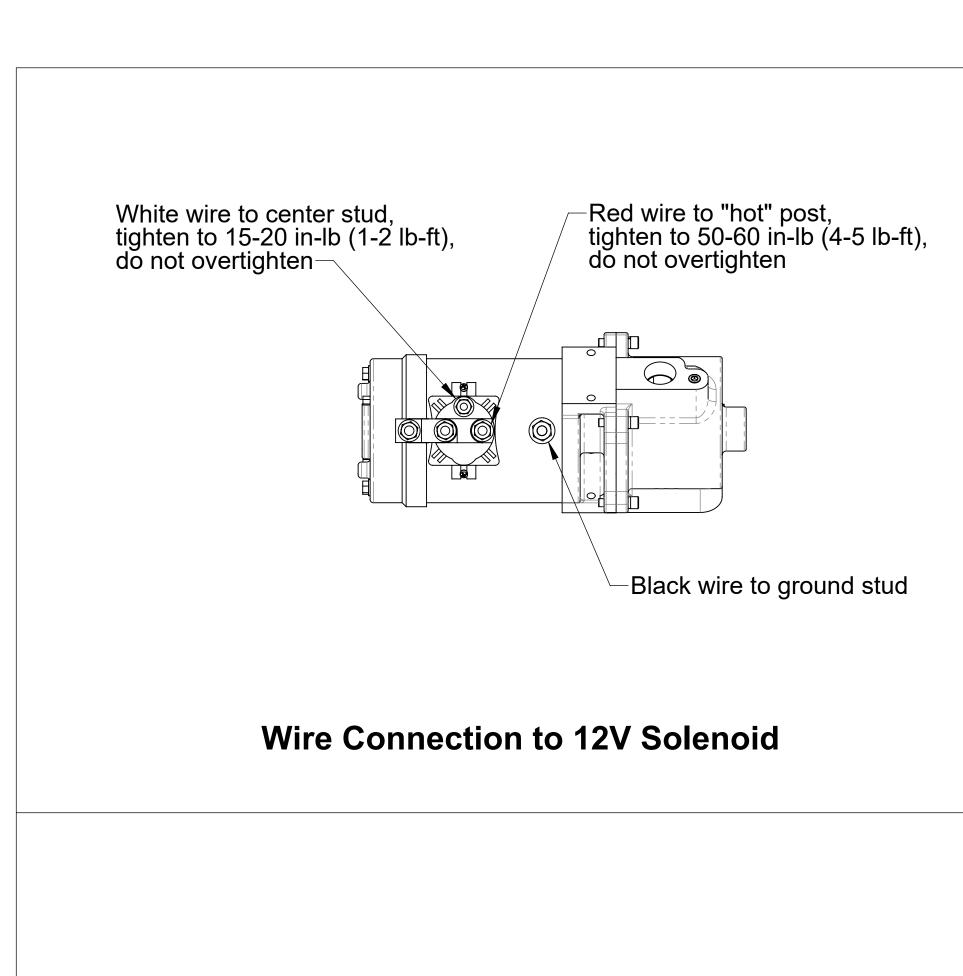

## **Wire Connection to Dual 12V Solenoids**

Wire Connection to 12V Solenoid

Black wire to ground stud

Wire Connection to Dual 24V Solenoids

Panel Switch and Wiring Standard Push-Button Switch

| Ref No. | Description                             |
|---------|-----------------------------------------|
| K28     | Cable-Extension                         |
| K29     | Packet-Fasteners, Control Panel         |
| K30     | Panel Assembly (Includes K29 Fasteners) |
| K40     | Wire-Jumper, Dual Primers               |