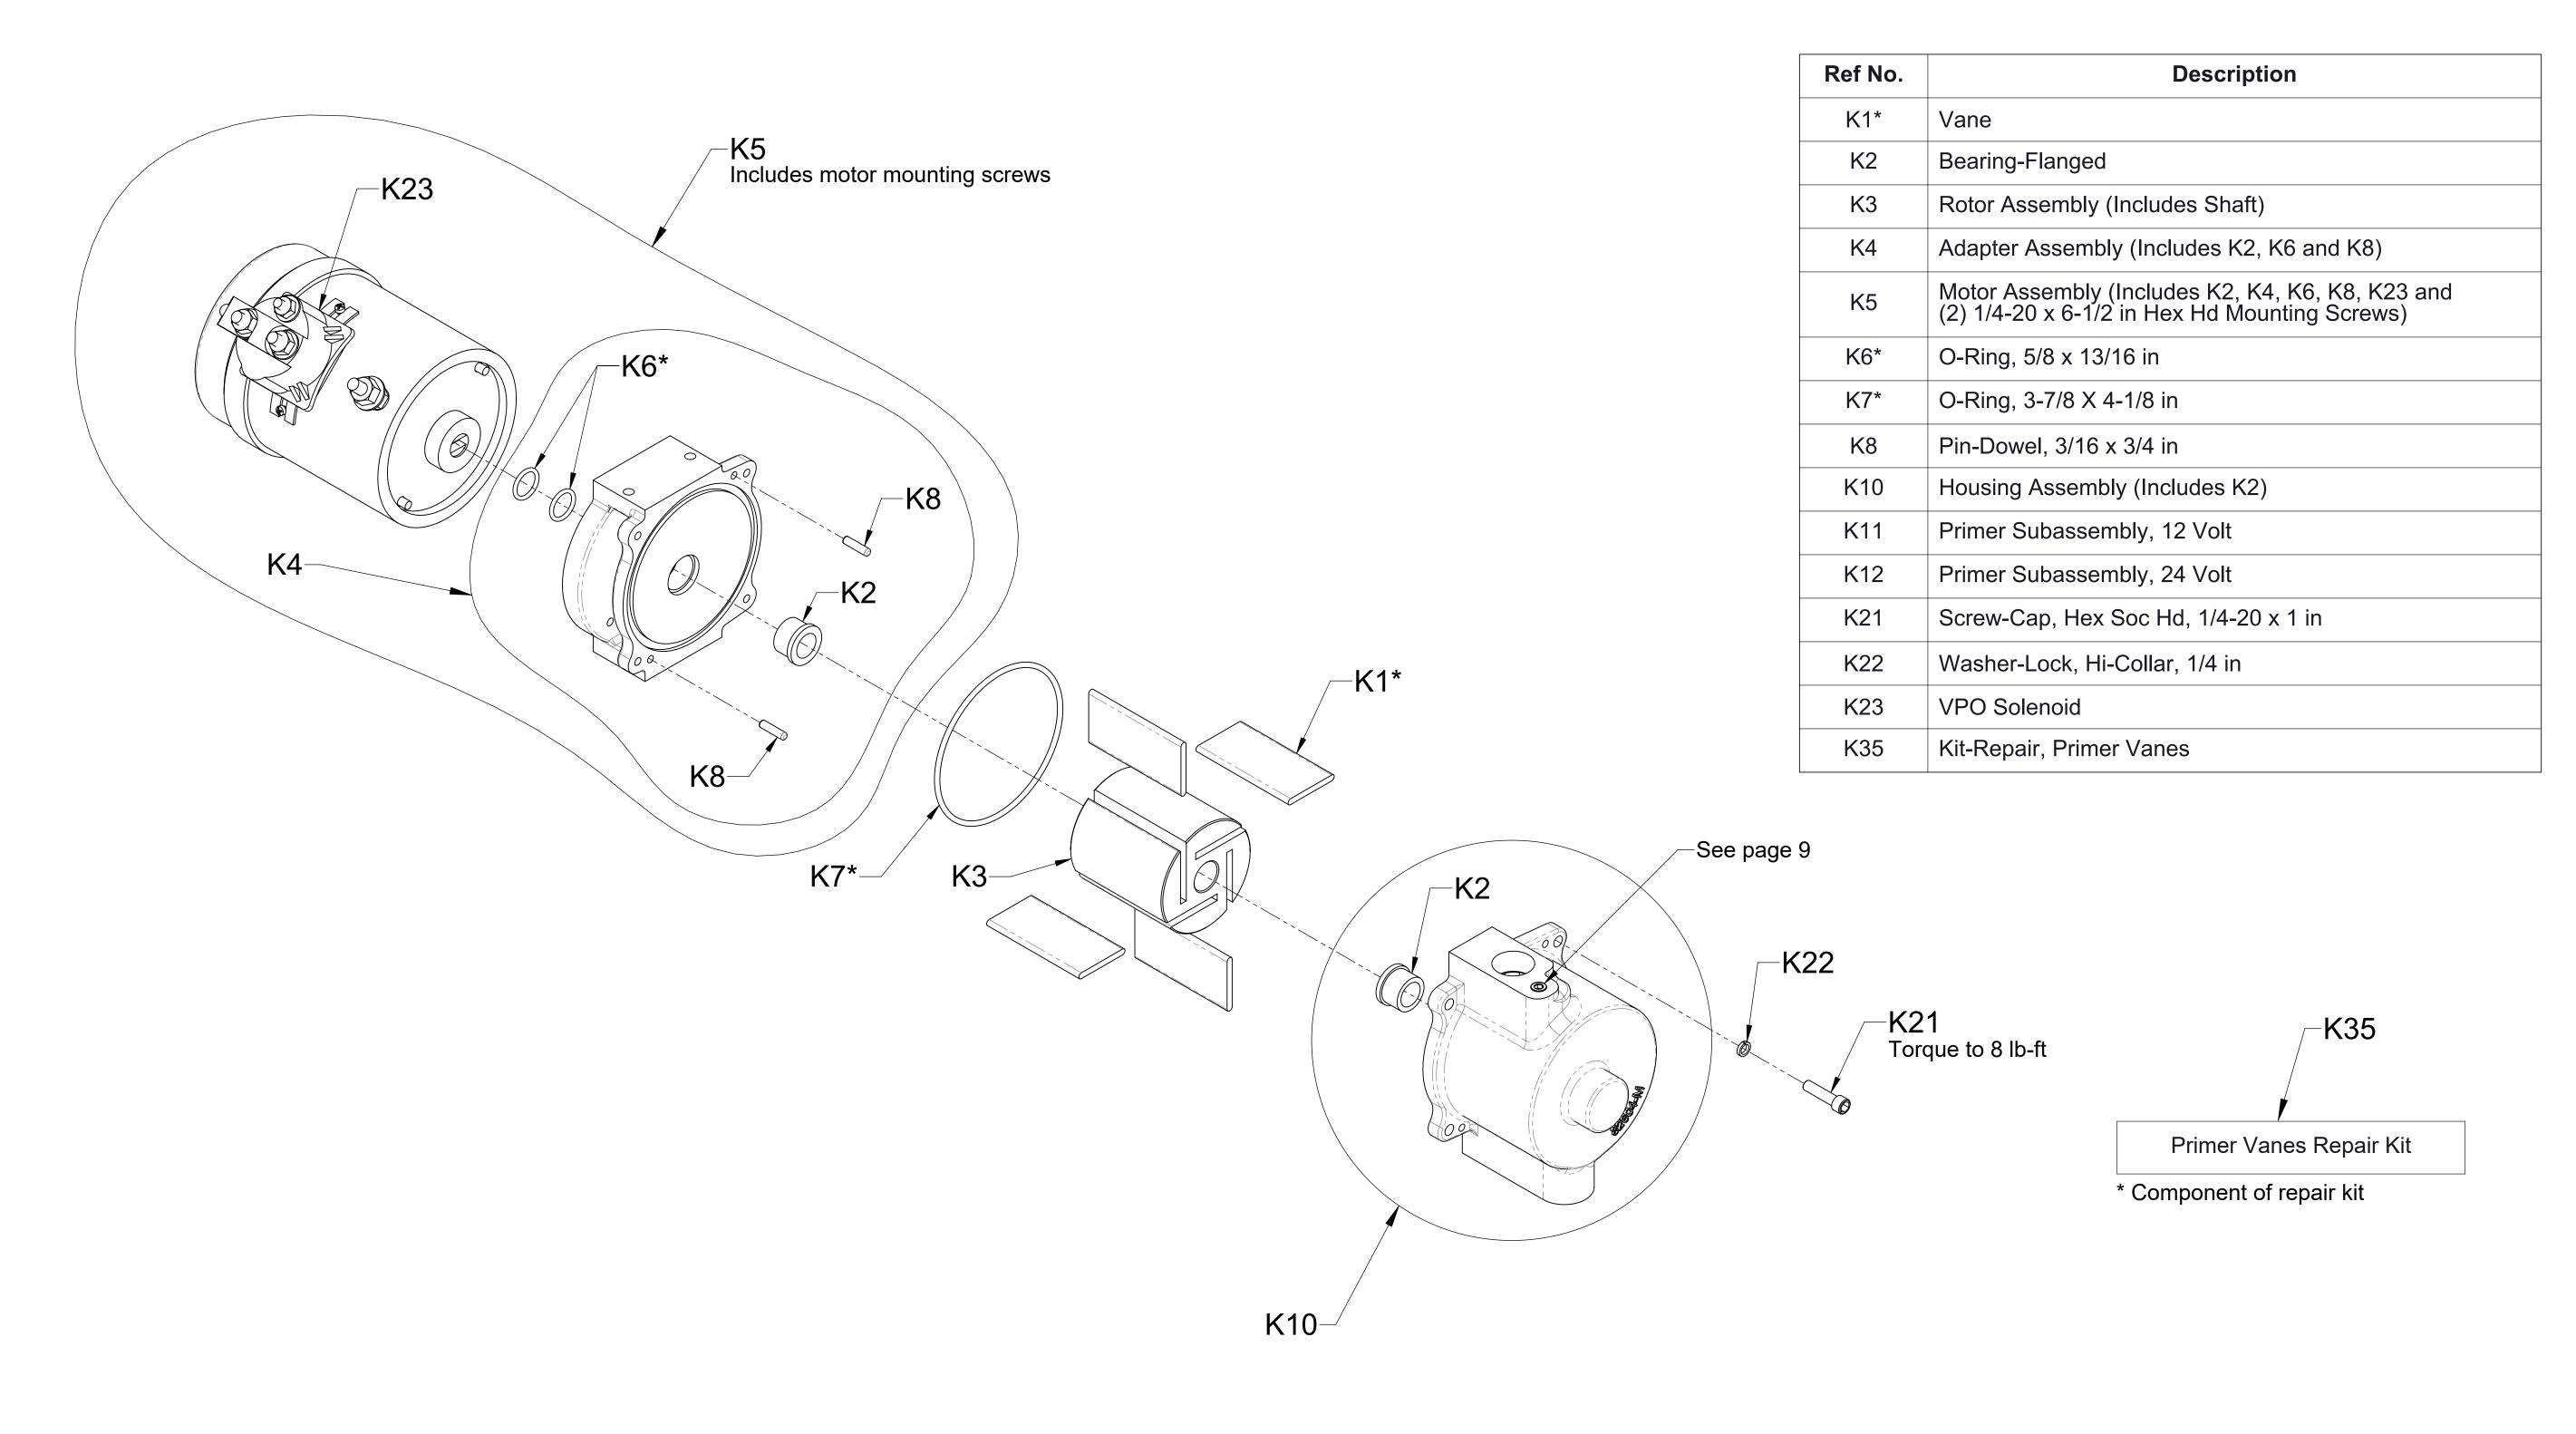

| Ref No. | Description                           |
|---------|---------------------------------------|
| K11     | Primer Subassembly, 12 Volt           |
| K12     | Primer Subassembly, 24 Volt           |
| K13     | Cable-Extension                       |
| K14     | Bracket-Upper, Angled Primer Mount    |
| K16     | Bracket-Lower, Angled Primer Mount    |
| K19     | Screw-Hex Hd, 3/8-16 x 1 in           |
| K32     | Washer-Lock, 3/8 in                   |
| K33     | Screw-Cap, Hex Soc Hd, 5/16-18 x 1 in |
| K34     | Washer-Lock, Hi-Collar, 5/16 in       |

| Ref No. | Description                           |
|---------|---------------------------------------|
| K11     | Primer Subassembly, 12 Volt           |
| K12     | Primer Subassembly, 24 Volt           |
| K13     | Cable-Extension                       |
| K14     | Bracket-Upper, Angled Primer Mount    |
| K16     | Bracket-Lower, Angled Primer Mount    |
| K18     | Spacer-Bracket, Primer                |
| K31     | Screw-Hex Hd, 3/8-16 x 1-1/4 in       |
| K32     | Washer-Lock, 3/8 in                   |
| K33     | Screw-Cap, Hex Soc Hd, 5/16-18 x 1 in |
| K34     | Washer-Lock, Hi-Collar, 5/16 in       |

| Ref No. | Description                           |
|---------|---------------------------------------|
| K11     | Primer Subassembly, 12 Volt           |
| K12     | Primer Subassembly, 24 Volt           |
| K13     | Cable-Extension                       |
| K15     | Bracket-Mounting, Primer, Upper       |
| K17     | Bracket-Mounting, Primer, Lower       |
| K19     | Screw-Hex Hd, 3/8-16 x 1 in           |
| K31     | Screw-Hex Hd, 3/8-16 x 1-1/4 in       |
| K32     | Washer-Lock, 3/8 in                   |
| K33     | Screw-Cap, Hex Soc Hd, 5/16-18 x 1 in |
| K34     | Washer-Lock, Hi-Collar, 5/16 in       |