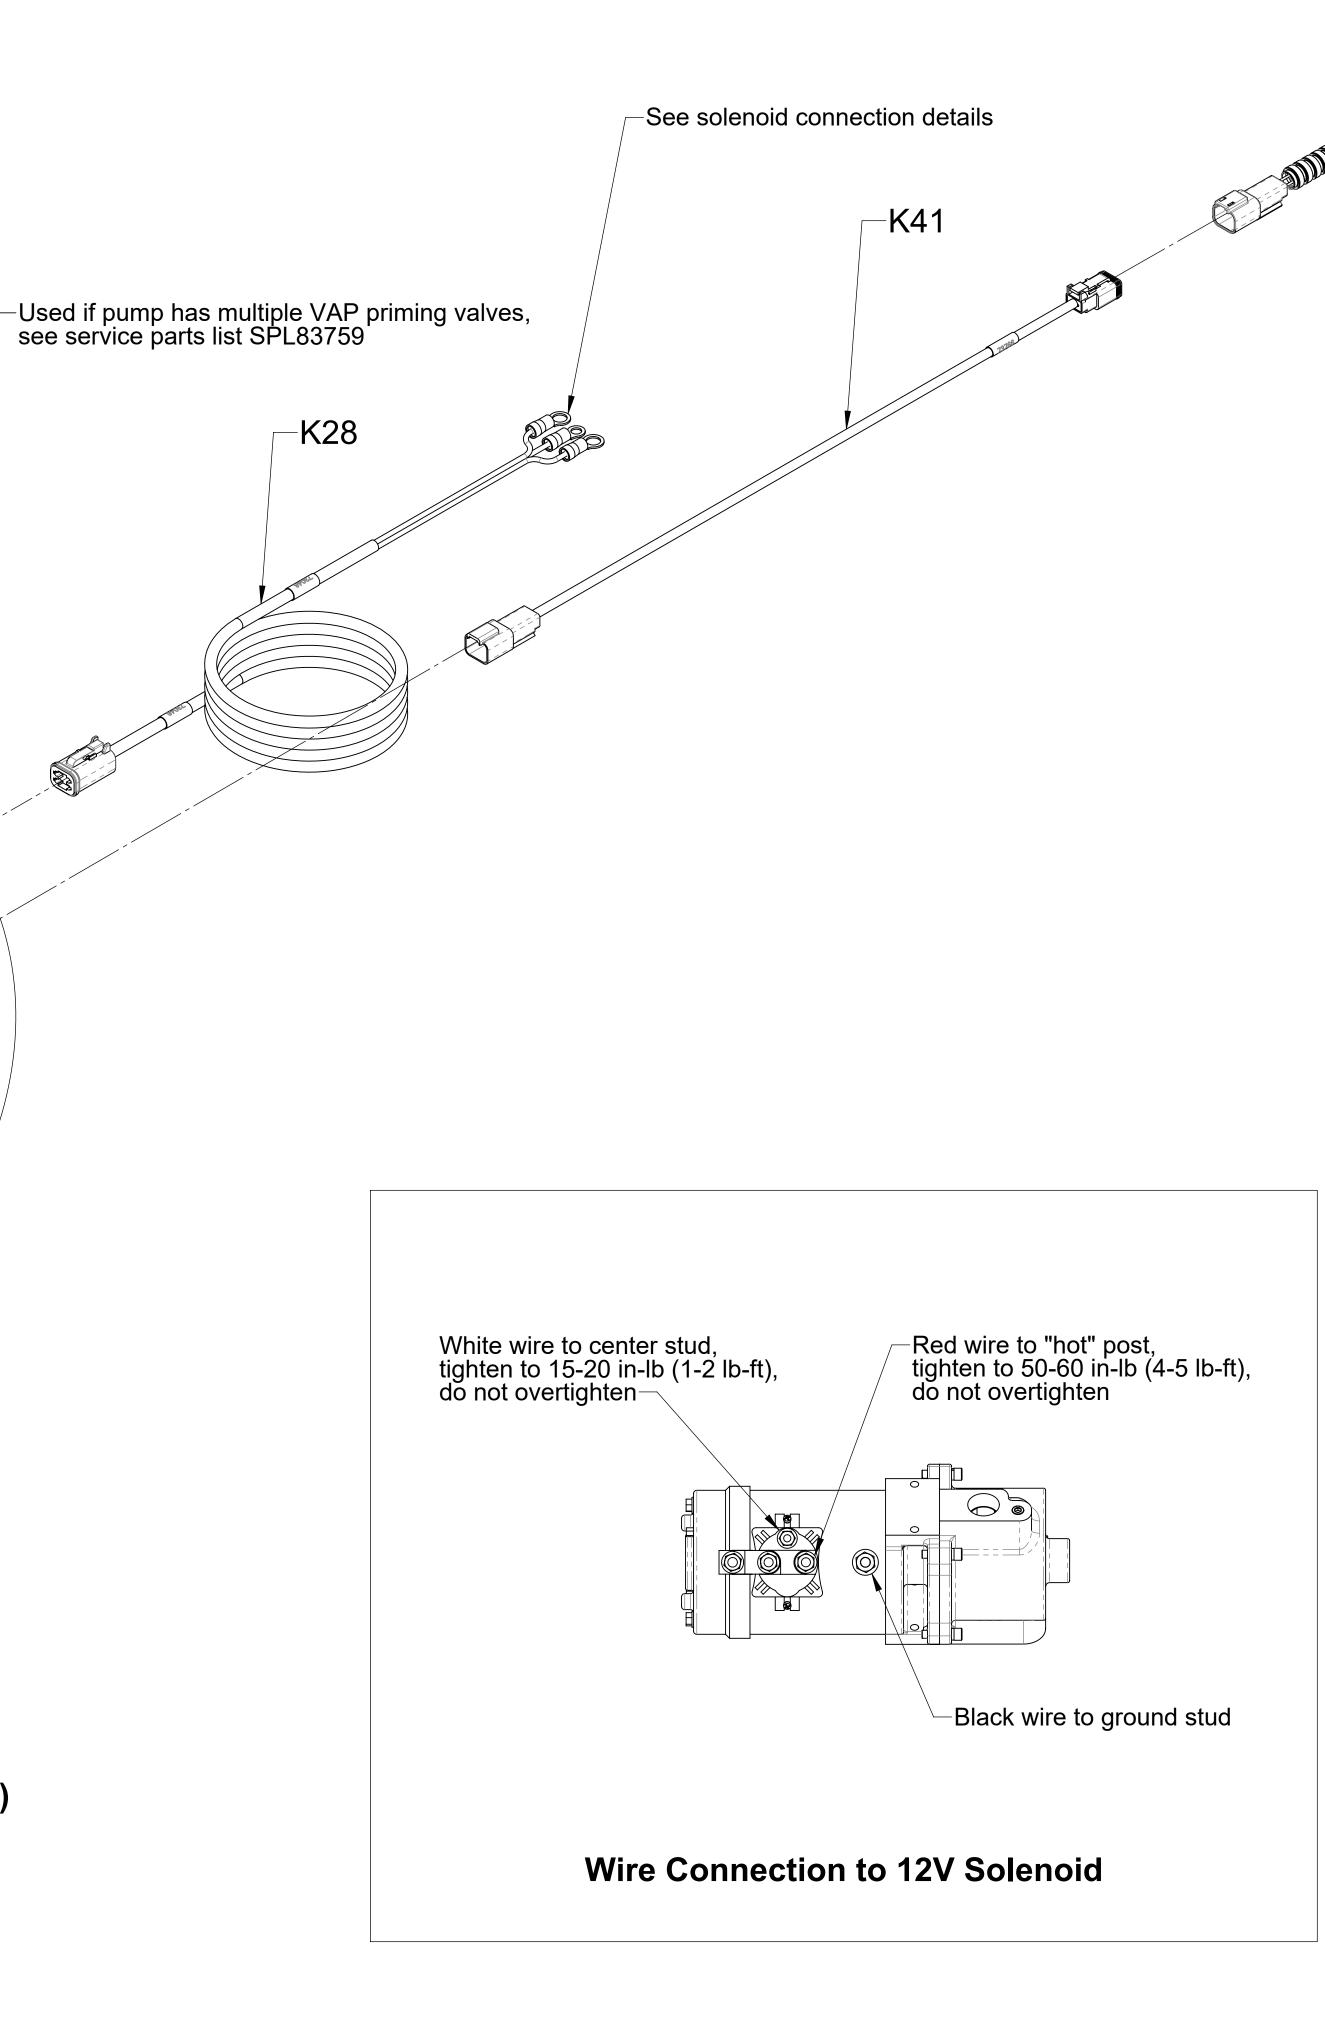

## **Wire Connection to Dual 12V Solenoids**

Wire Connection to 12V Solenoid

Black wire to ground stud

Wire Connection to Dual 24V Solenoids

Panel Switch and Wiring Standard Push-Button Switch

| Ref No. | Description                             |
|---------|-----------------------------------------|
| K28     | Cable-Extension                         |
| K29     | Packet-Fasteners, Control Panel         |
| K30     | Panel Assembly (Includes K29 Fasteners) |
| K40     | Wire-Jumper, Dual Primers               |

Panel Switch and Wiring Oversize Push-Button Switch

SPL83758 Page 7 of 10

| Ref No. | Description                             |
|---------|-----------------------------------------|
| K20     | Panel Assembly (Includes K29 Fasteners) |
| K28     | Cable-Extension                         |
| K29     | Packet-Fasteners, Control Panel         |
| K41     | Cable-Panel to Pressure Switch          |
| K42     | Switch-Pressure                         |