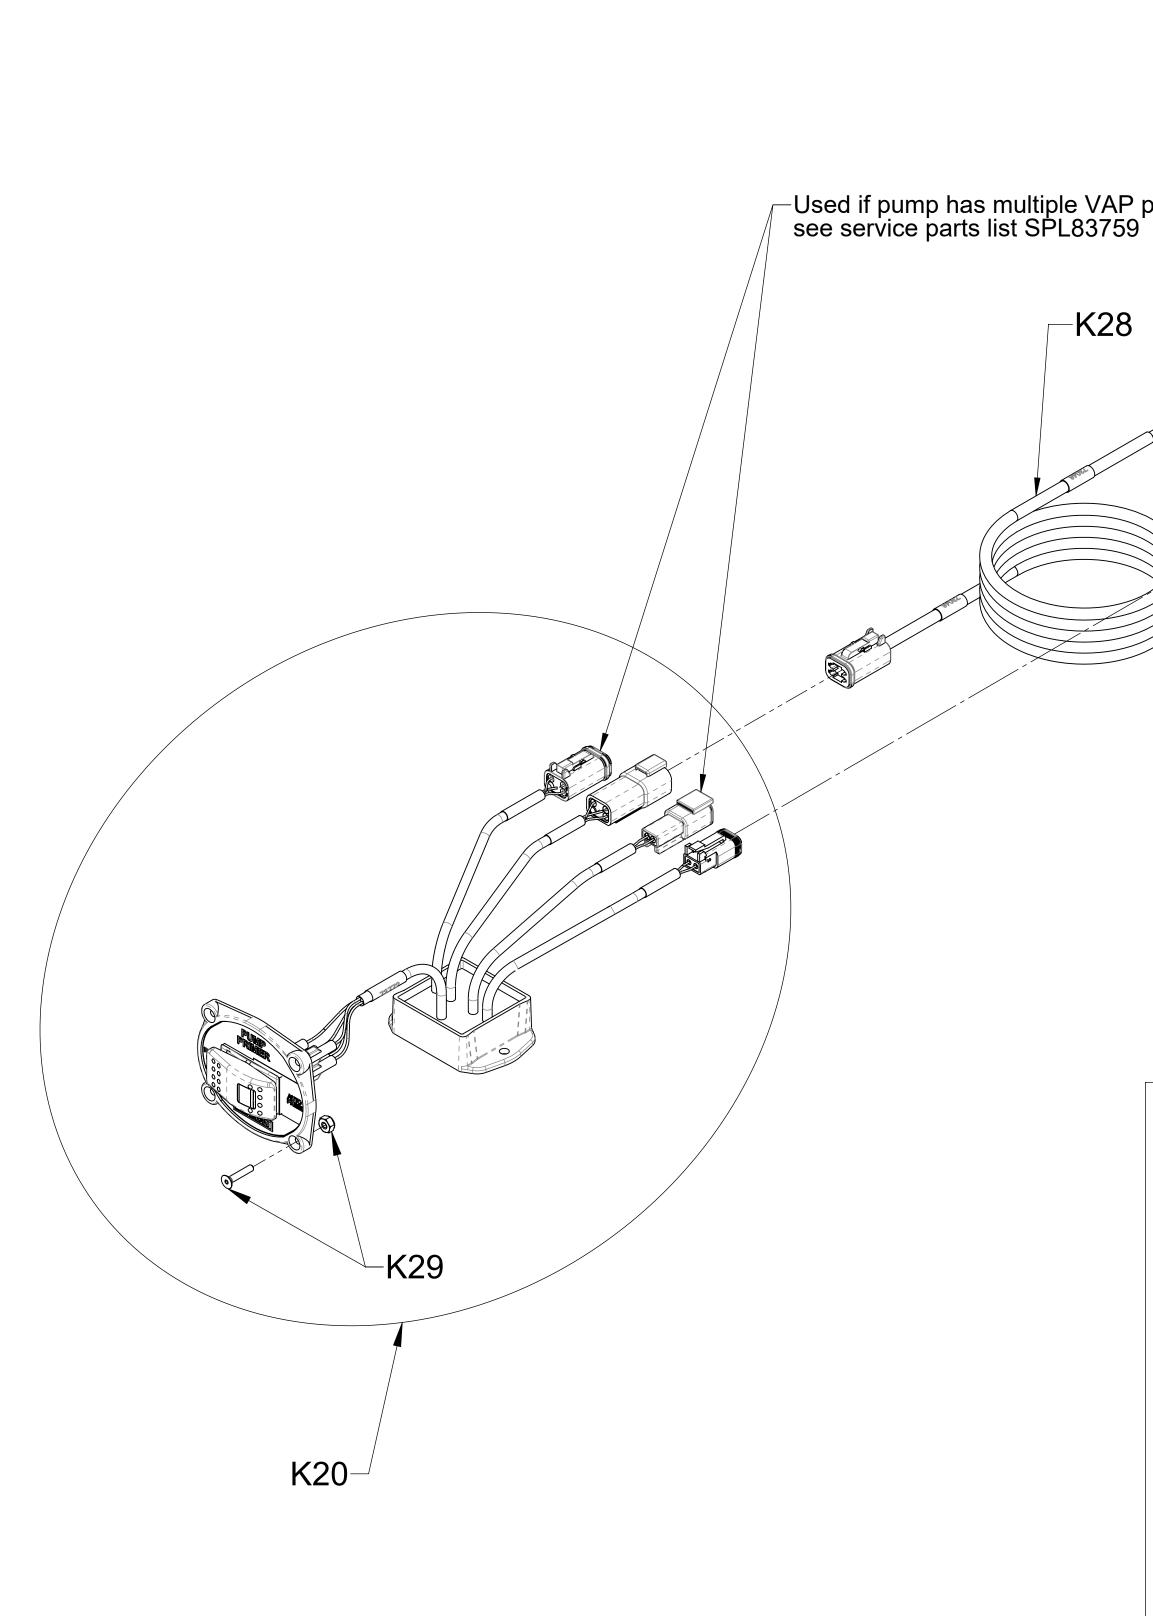

**Dual Primers** 

| Ref No. | Description                             |
|---------|-----------------------------------------|
| K20     | Panel Assembly (Includes K29 Fasteners) |
| K28     | Cable-Extension                         |
| K29     | Packet-Fasteners, Control Panel         |
| K40     | Wire-Jumper, Dual Primers               |

## **Wire Connection to Dual 12V Solenoids**

Wire Connection to 12V Solenoid

Black wire to ground stud

Wire Connection to Dual 24V Solenoids

Panel Switch and Wiring Standard Push-Button Switch

| Ref No. | Description                             |
|---------|-----------------------------------------|
| K28     | Cable-Extension                         |
| K29     | Packet-Fasteners, Control Panel         |
| K30     | Panel Assembly (Includes K29 Fasteners) |
| K40     | Wire-Jumper, Dual Primers               |