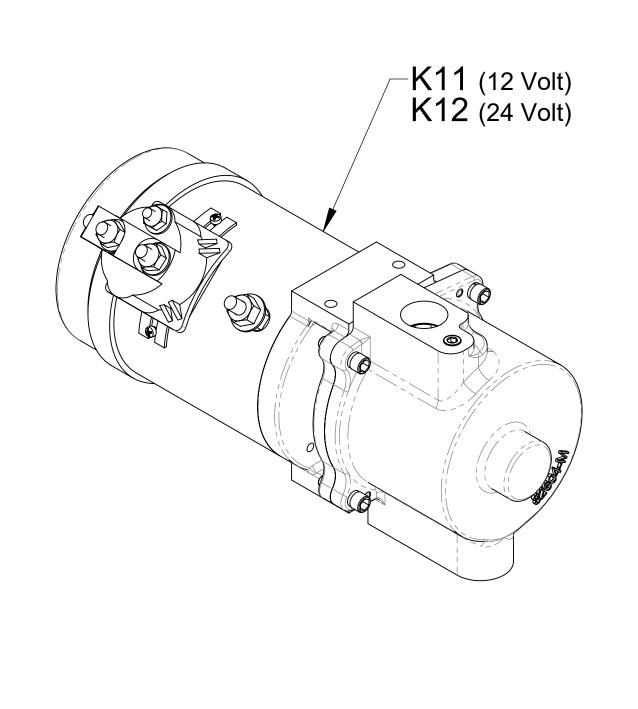

| Ref No. | Description                           |
|---------|---------------------------------------|
| K11     | Primer Subassembly, 12 Volt           |
| K12     | Primer Subassembly, 24 Volt           |
| K13     | Cable-Extension                       |
| K14     | Bracket-Upper, Angled Primer Mount    |
| K16     | Bracket-Lower, Angled Primer Mount    |
| K19     | Screw-Hex Hd, 3/8-16 x 1 in           |
| K32     | Washer-Lock, 3/8 in                   |
| K33     | Screw-Cap, Hex Soc Hd, 5/16-18 x 1 in |
| K34     | Washer-Lock, Hi-Collar, 5/16 in       |

| Ref No. | Description                           |
|---------|---------------------------------------|
| K11     | Primer Subassembly, 12 Volt           |
| K12     | Primer Subassembly, 24 Volt           |
| K13     | Cable-Extension                       |
| K14     | Bracket-Upper, Angled Primer Mount    |
| K16     | Bracket-Lower, Angled Primer Mount    |
| K18     | Spacer-Bracket, Primer                |
| K31     | Screw-Hex Hd, 3/8-16 x 1-1/4 in       |
| K32     | Washer-Lock, 3/8 in                   |
| K33     | Screw-Cap, Hex Soc Hd, 5/16-18 x 1 in |
| K34     | Washer-Lock, Hi-Collar, 5/16 in       |

| Ref No. | Description                           |
|---------|---------------------------------------|
| K11     | Primer Subassembly, 12 Volt           |
| K12     | Primer Subassembly, 24 Volt           |
| K13     | Cable-Extension                       |
| K15     | Bracket-Mounting, Primer, Upper       |
| K17     | Bracket-Mounting, Primer, Lower       |
| K19     | Screw-Hex Hd, 3/8-16 x 1 in           |
| K31     | Screw-Hex Hd, 3/8-16 x 1-1/4 in       |
| K32     | Washer-Lock, 3/8 in                   |
| K33     | Screw-Cap, Hex Soc Hd, 5/16-18 x 1 in |
| K34     | Washer-Lock, Hi-Collar, 5/16 in       |