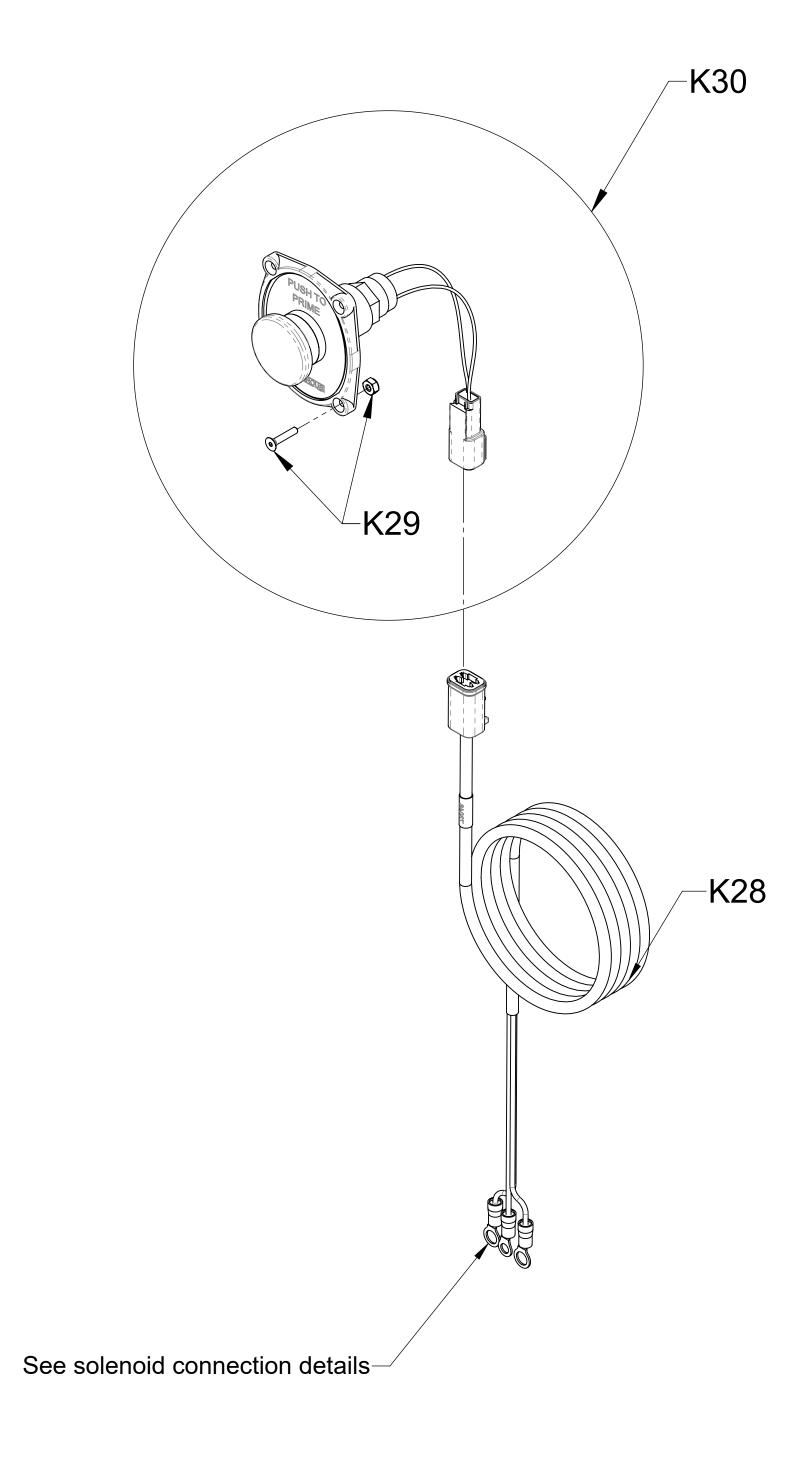

## **Wire Connection to Dual 12V Solenoids**

Wire Connection to 12V Solenoid

Black wire to ground stud

Wire Connection to Dual 24V Solenoids

Panel Switch and Wiring Standard Push-Button Switch

| Ref No. | Description                             |
|---------|-----------------------------------------|
| K28     | Cable-Extension                         |
| K29     | Packet-Fasteners, Control Panel         |
| K30     | Panel Assembly (Includes K29 Fasteners) |
| K40     | Wire-Jumper, Dual Primers               |