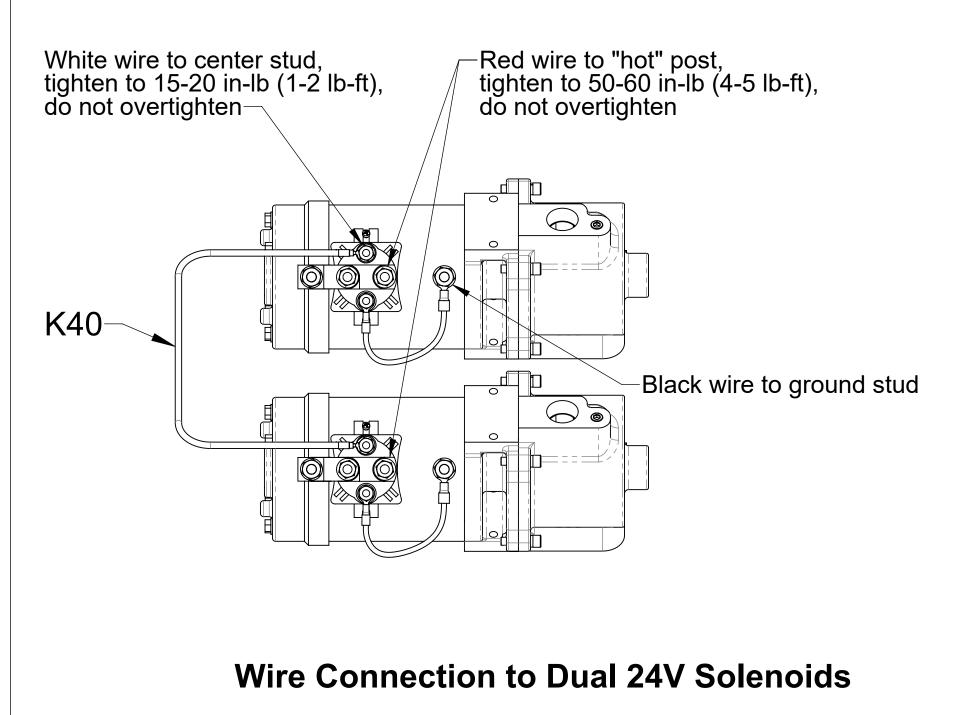

**Dual Primers** 

| Ref No. | Description                             |
|---------|-----------------------------------------|
| K20     | Panel Assembly (Includes K29 Fasteners) |
| K28     | Cable-Extension                         |
| K29     | Packet-Fasteners, Control Panel         |
| K40     | Wire-Jumper, Dual Primers               |

## **Wire Connection to Dual 12V Solenoids**

Wire Connection to 12V Solenoid

Black wire to ground stud

Wire Connection to Dual 24V Solenoids

Panel Switch and Wiring Standard Push-Button Switch

| Ref No. | Description                             |
|---------|-----------------------------------------|
| K28     | Cable-Extension                         |
| K29     | Packet-Fasteners, Control Panel         |
| K30     | Panel Assembly (Includes K29 Fasteners) |
| K40     | Wire-Jumper, Dual Primers               |