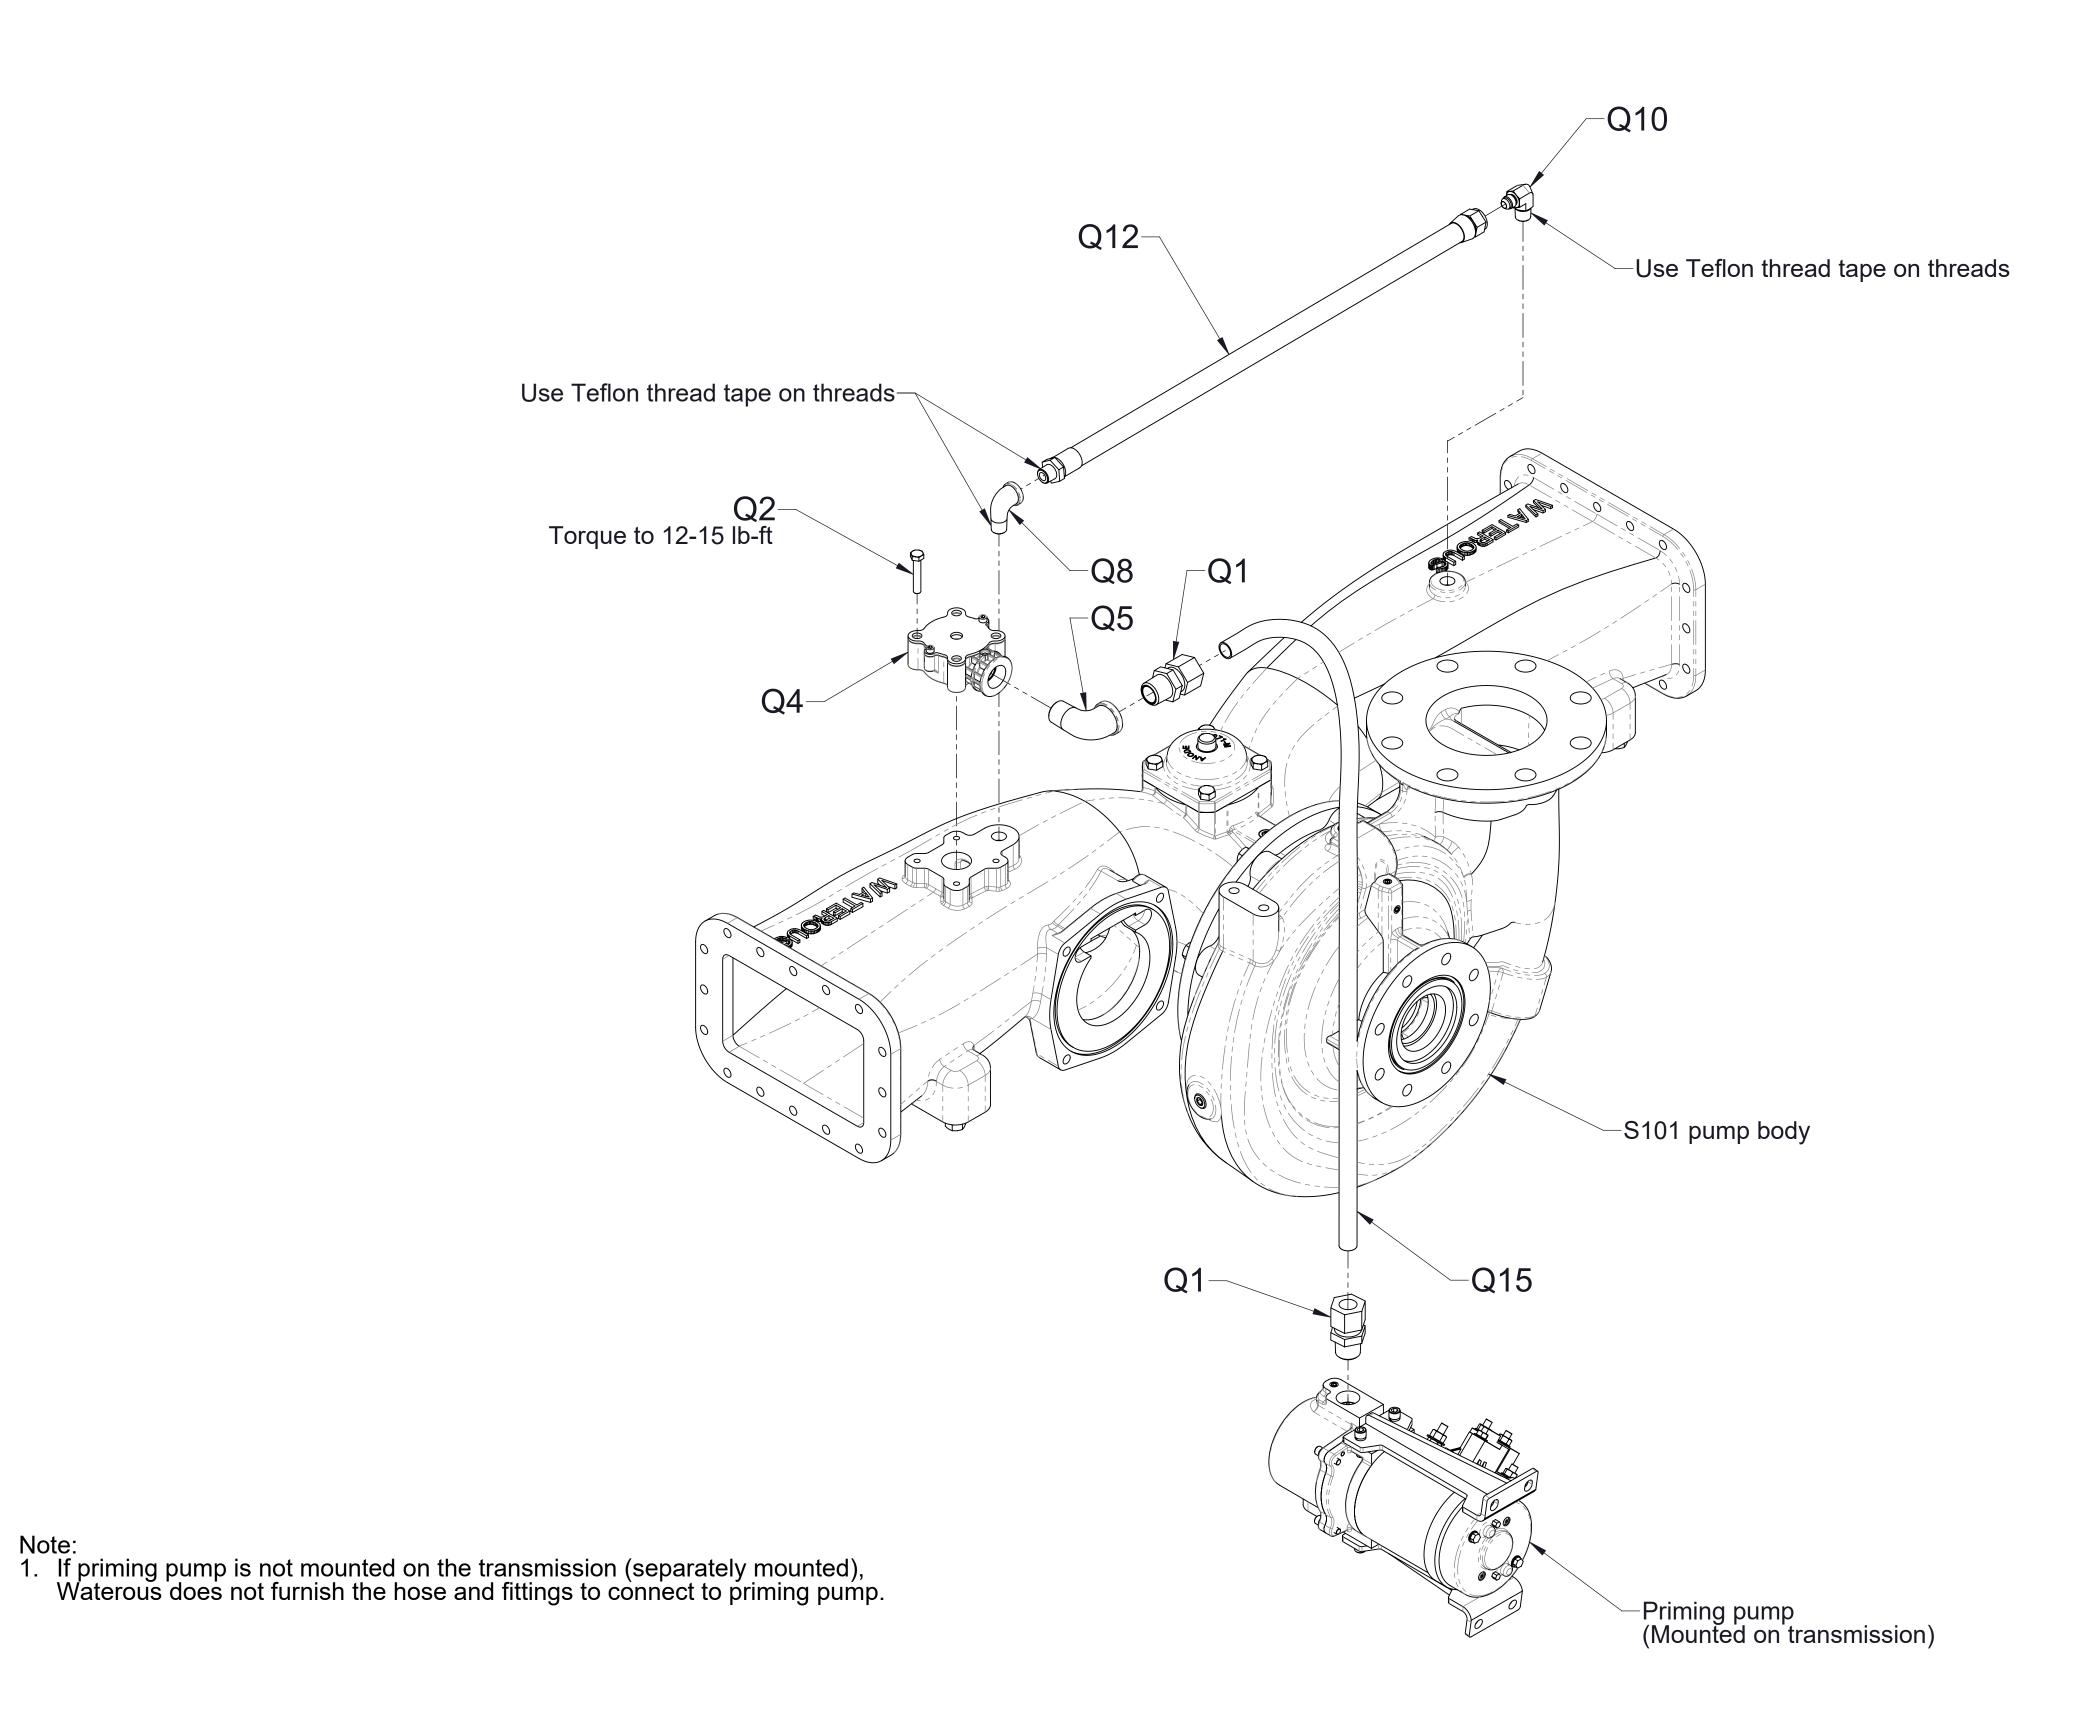

CGVG Pump, Front (Input Shaft) Side

**CM** Series Pumps, Rear Mounted, Inverted

| Ref No. | Description                                       |
|---------|---------------------------------------------------|
| Q1      | Fitting-Tube, Compression, 3/4 Tube OD X 3/4 MNPT |
| Q2      | Screw-Hex Hd, 5/16-18 x 1-3/4 in                  |
| Q4      | Priming Valve Subassembly                         |
| Q5      | Elbow-Street, 90°, 3/4 NPT                        |
| Q8      | Elbow-Street, 90°, 3/8 NPT                        |
| Q10     | Elbow-Male, 3/8 NPT x 3/8 Flare                   |
| Q12     | Hose, 3/8 NPT x 3/8 Tube x 26 in                  |
| Q14     | Priming Valve Repair Kit                          |
| Q15     | Priming Tube Repair Kit                           |