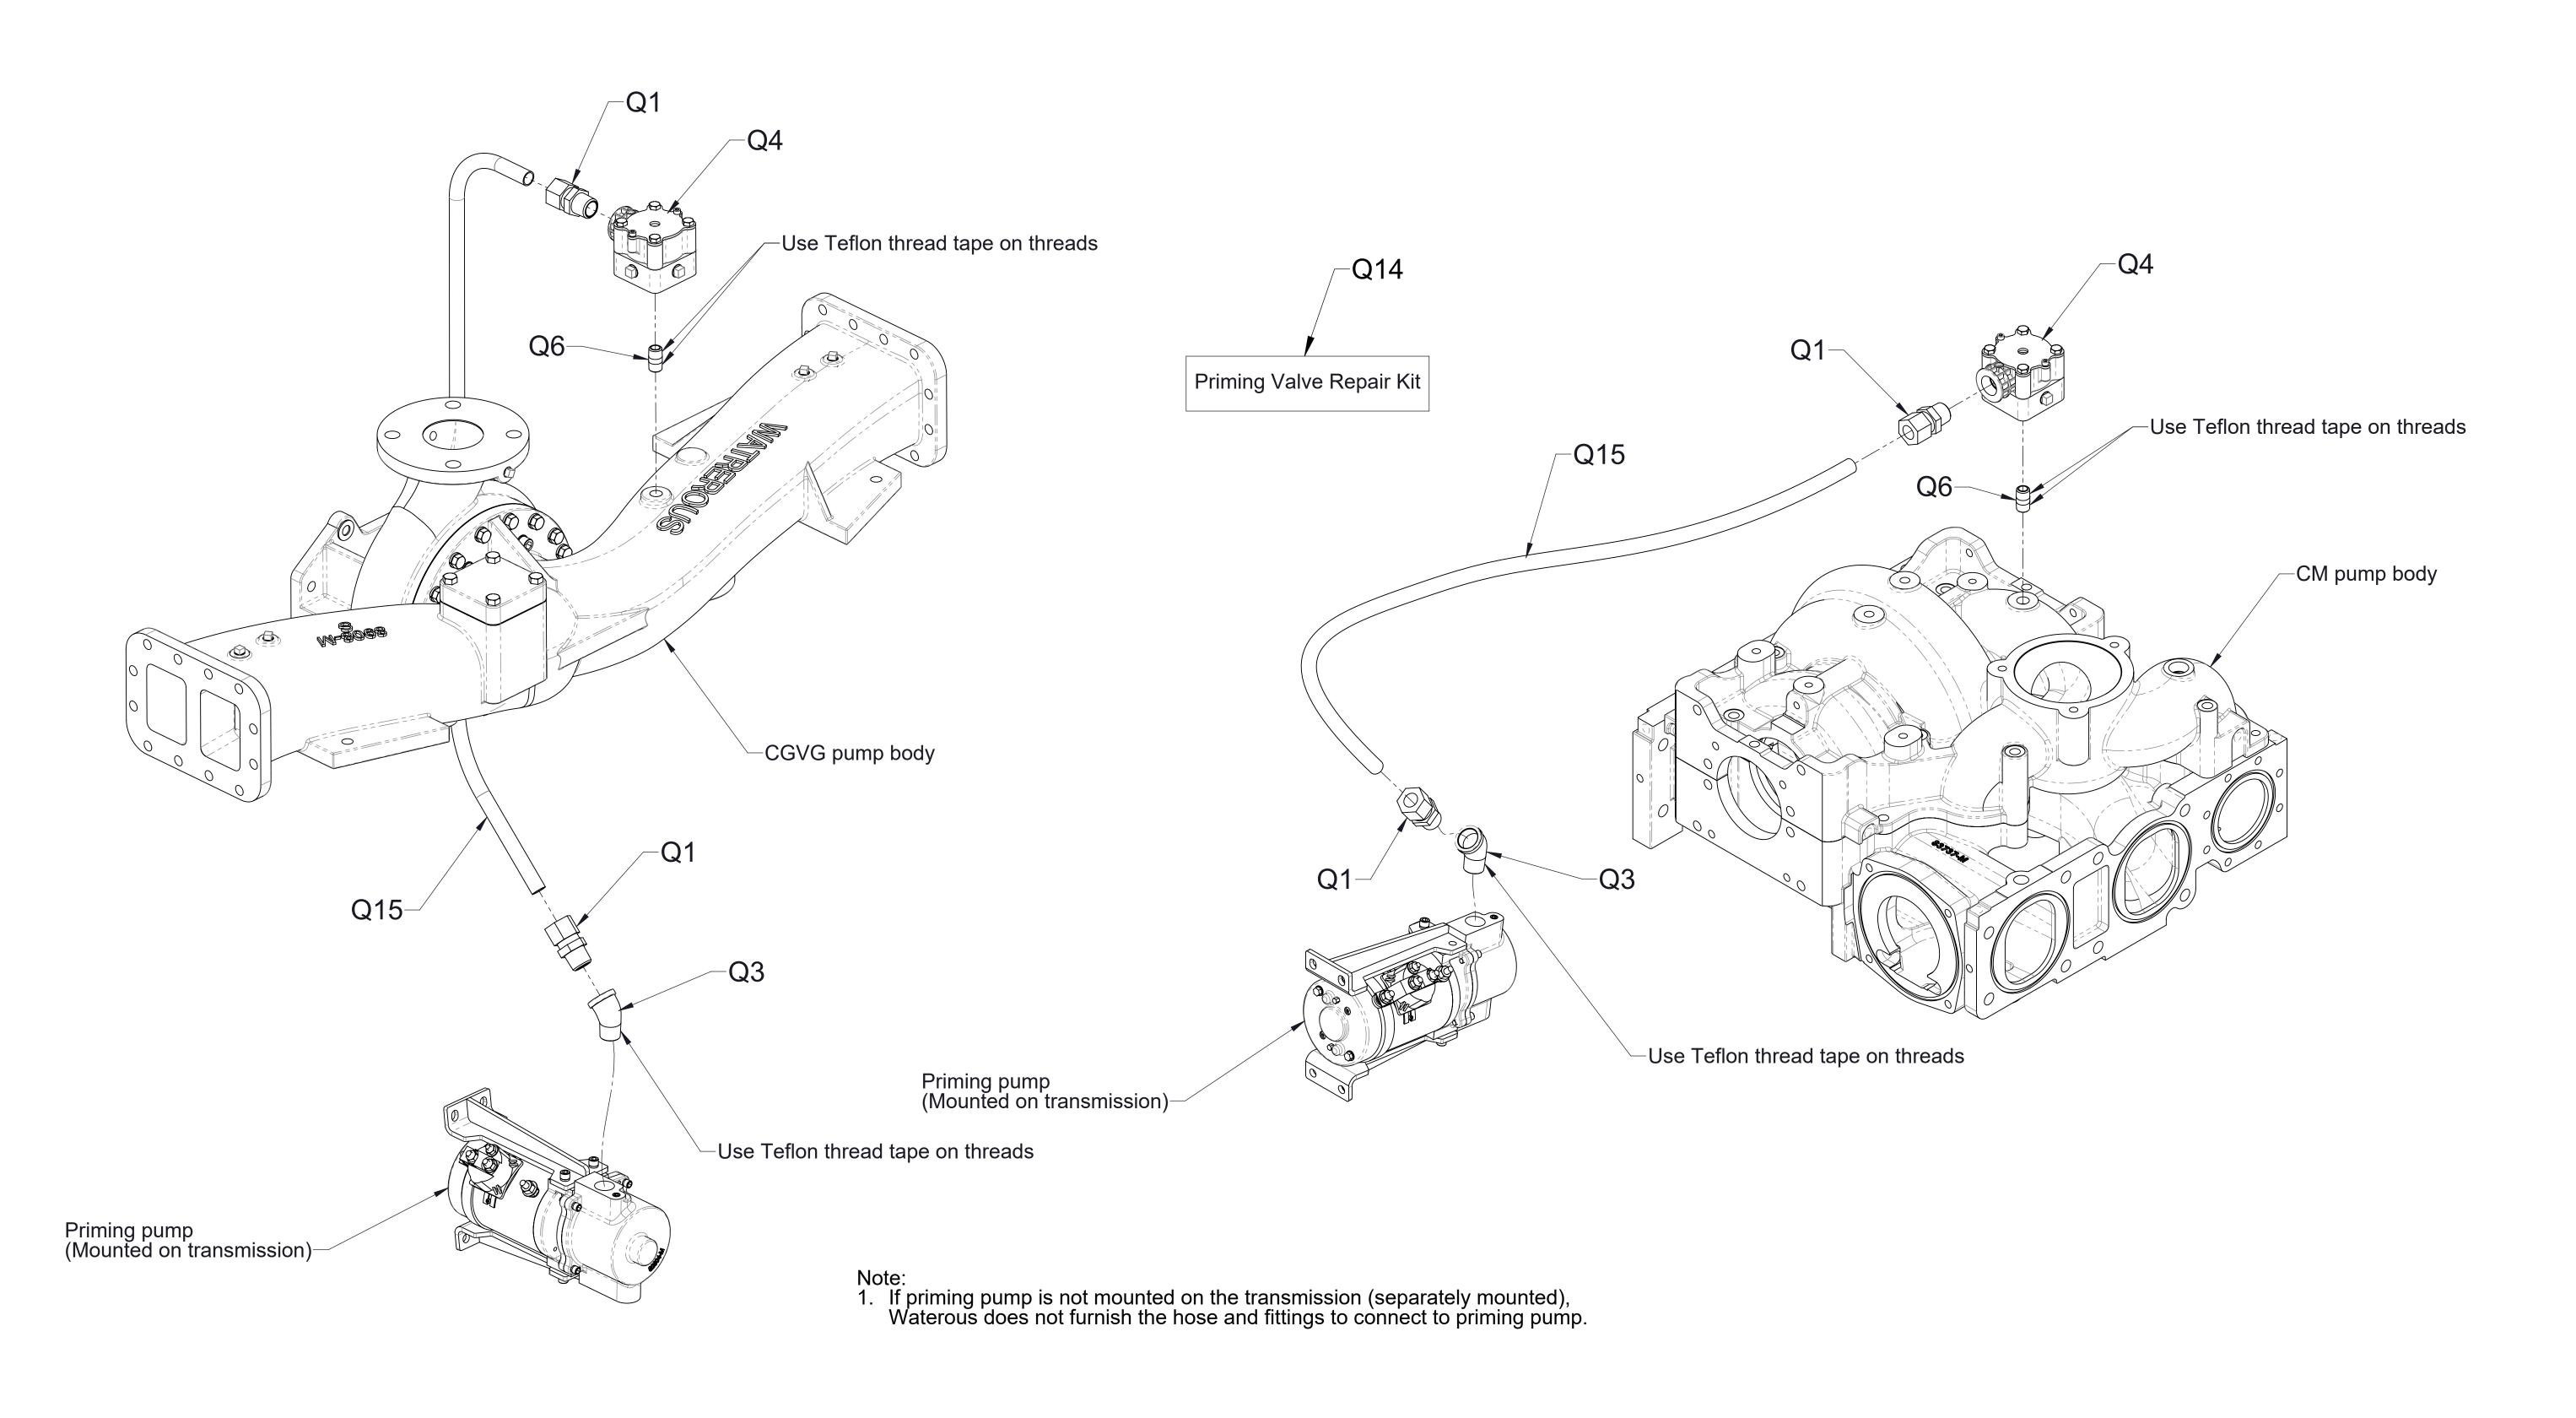

CGVG Pump, Front (Input Shaft) Side

**CM** Series Pumps, Rear Mounted, Inverted

| Ref No. | Description                                       |
|---------|---------------------------------------------------|
| Q1      | Fitting-Tube, Compression, 3/4 Tube OD X 3/4 MNPT |
| Q2      | Screw-Hex Hd, 5/16-18 x 1-3/4 in                  |
| Q4      | Priming Valve Subassembly                         |
| Q5      | Elbow-Street, 90°, 3/4 NPT                        |
| Q8      | Elbow-Street, 90°, 3/8 NPT                        |
| Q10     | Elbow-Male, 3/8 NPT x 3/8 Flare                   |
| Q12     | Hose, 3/8 NPT x 3/8 Tube x 26 in                  |
| Q14     | Priming Valve Repair Kit                          |
| Q15     | Priming Tube Repair Kit                           |

| Ref No. | Description                                       |
|---------|---------------------------------------------------|
| Q1      | Fitting-Tube, Compression, 3/4 Tube OD X 3/4 MNPT |
| Q4      | Priming Valve Subassembly                         |
| Q6      | Nipple-Pipe, 3/8 NPT x 1-1/2 in                   |
| Q14     | Priming Valve Repair Kit                          |