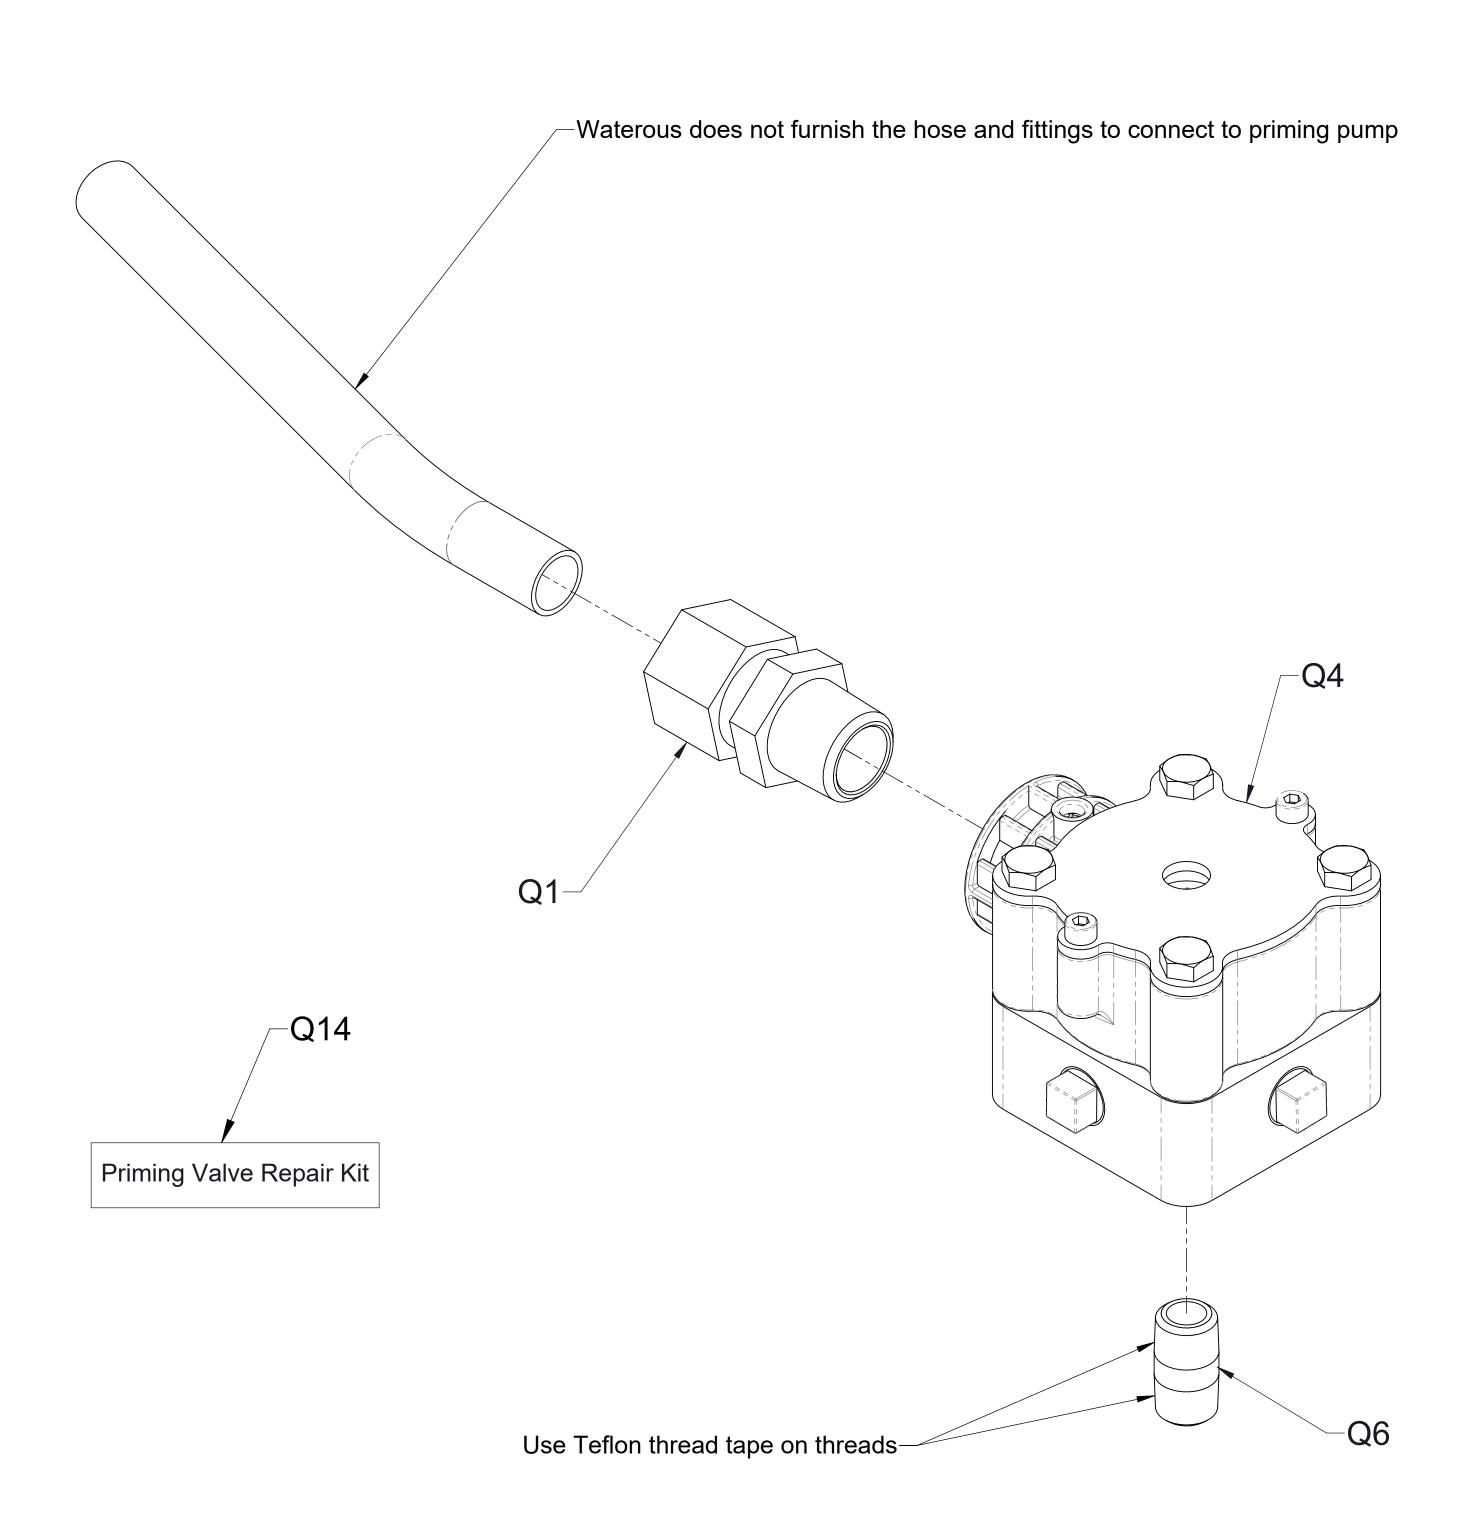

| Ref No. | Description                                       |
|---------|---------------------------------------------------|
| Q1      | Fitting-Tube, Compression, 3/4 Tube OD X 3/4 MNPT |
| Q2      | Screw-Hex Hd, 5/16-18 x 1-3/4 in                  |
| Q3      | Elbow, Street, 45°, 3/4 NPT                       |
| Q4      | Priming Valve Subassembly                         |
| Q5      | Elbow, Street, 90°, 3/4 NPT                       |
| Q14     | Priming Valve Repair Kit                          |
| Q15     | Priming Tube Repair Kit                           |

Note:
1. If priming pump is not mounted on the transmission (separately mounted), Waterous does not furnish the hose and fittings to connect to priming pump.

| Ref No. | Description                                             |
|---------|---------------------------------------------------------|
| Q4      | Priming Valve Subassembly                               |
| Q6      | Nipple-Pipe, 3/8 NPT x 1-1/2 in                         |
| Q14     | Priming Valve Repair Kit                                |
| Q16     | Solenoid Replacement Kit (Includes Q17 and Q18 O-Rings) |
| Q17*    | O-Ring, 1/4 x 3/8 in                                    |
| Q18*    | O-Ring, 5/8 x 3/4 in                                    |
| Q19     | Screw-Soc Hd, M58 x 16 mm                               |
| Q20     | Solenoid Cable                                          |
| Q21     | Panel Assembly (Includes Q22 Fasteners)                 |
| Q22     | Packet-Fasteners, Control Panel                         |