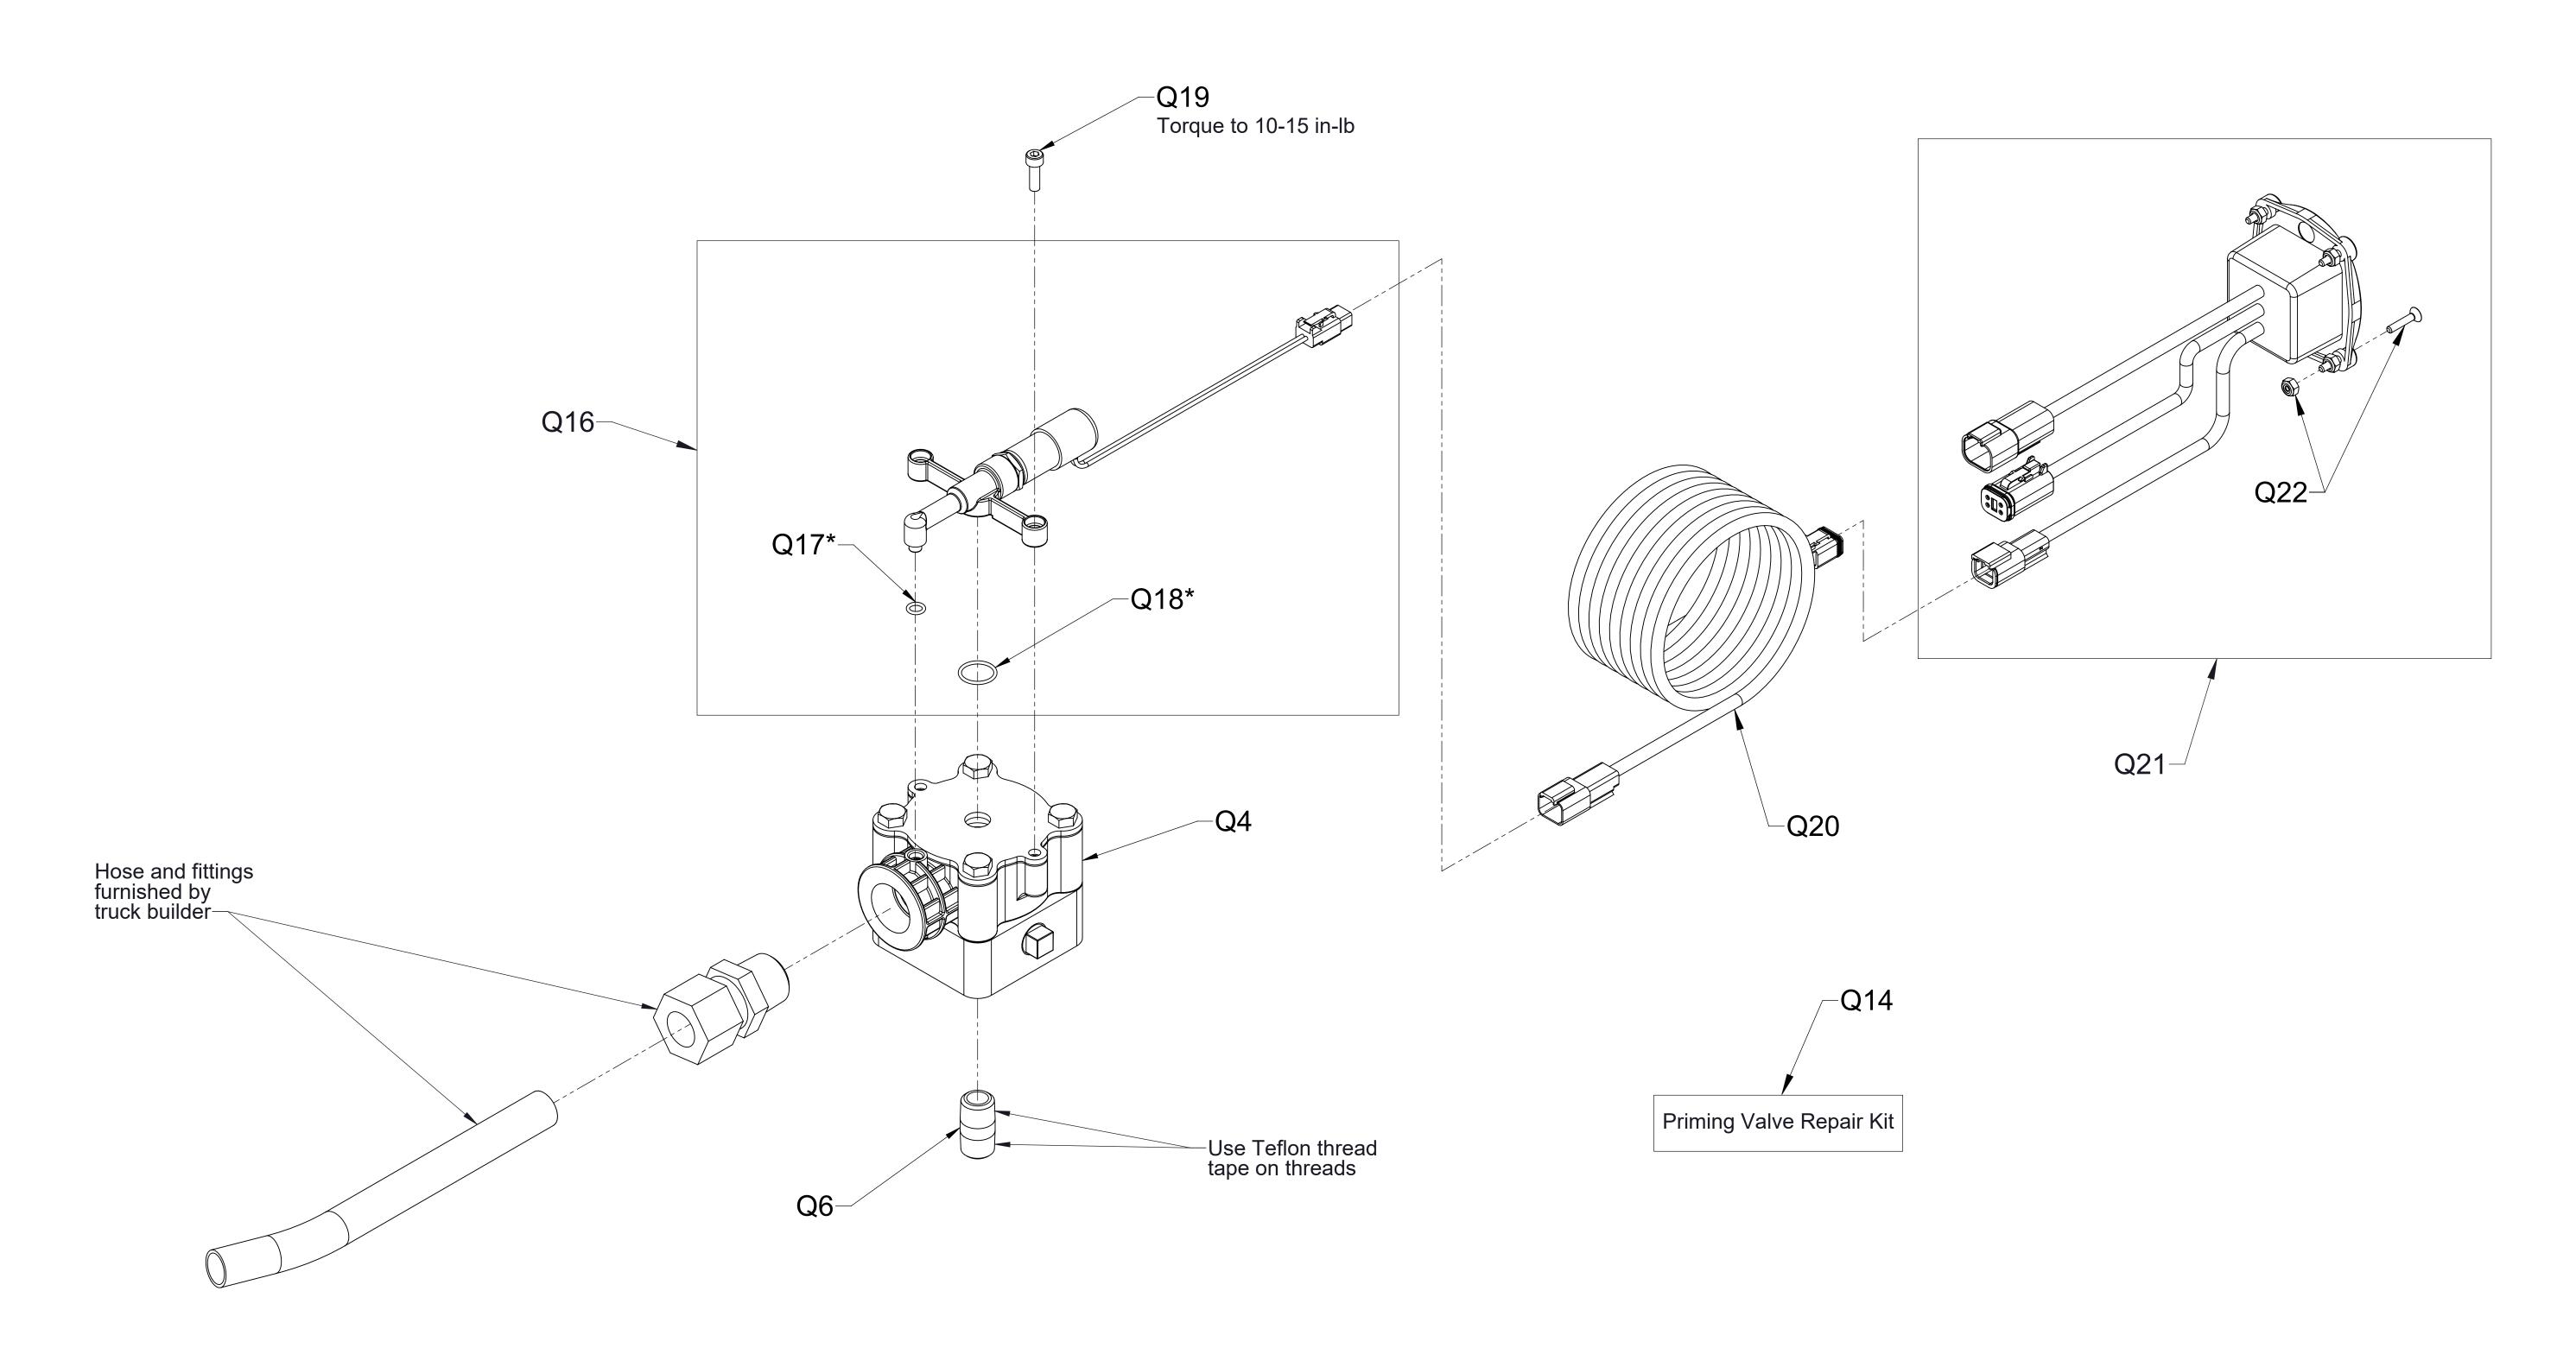

Note:
1. If priming pump is not mounted on the transmission (separately mounted), Waterous does not furnish the hose and fittings to connect to priming pump.

| Ref No. | Description                                             |
|---------|---------------------------------------------------------|
| Q4      | Priming Valve Subassembly                               |
| Q6      | Nipple-Pipe, 3/8 NPT x 1-1/2 in                         |
| Q14     | Priming Valve Repair Kit                                |
| Q16     | Solenoid Replacement Kit (Includes Q17 and Q18 O-Rings) |
| Q17*    | O-Ring, 1/4 x 3/8 in                                    |
| Q18*    | O-Ring, 5/8 x 3/4 in                                    |
| Q19     | Screw-Soc Hd, M58 x 16 mm                               |
| Q20     | Solenoid Cable                                          |
| Q21     | Panel Assembly (Includes Q22 Fasteners)                 |
| Q22     | Packet-Fasteners, Control Panel                         |

\*Part of Q16 Solenoid Replacement Kit