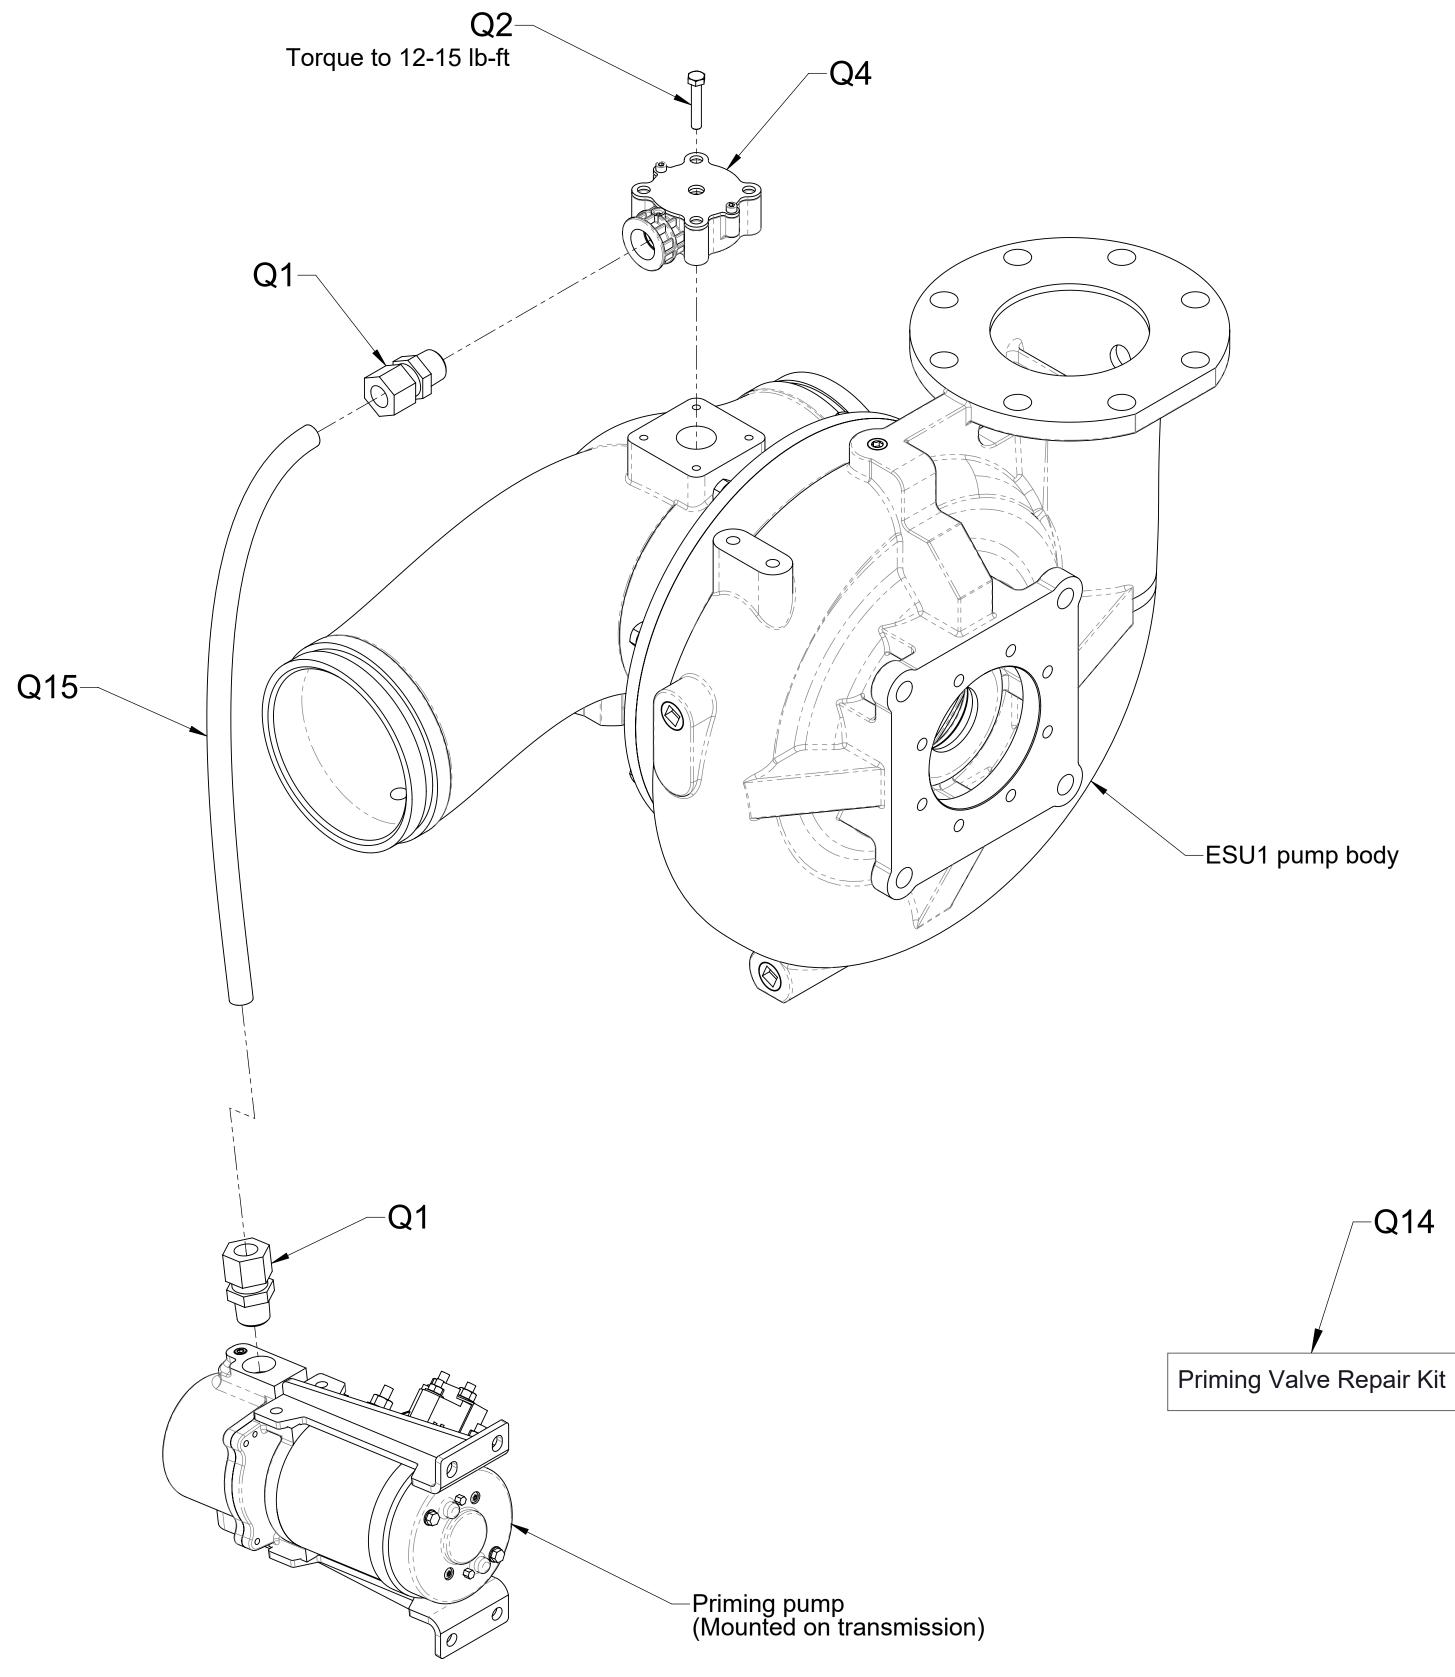

| Ref No. | Description                                       |
|---------|---------------------------------------------------|
| Q1      | Fitting-Tube, Compression, 3/4 Tube OD X 3/4 MNPT |
| Q2      | Screw-Hex Hd, 5/16-18 x 1-3/4 in                  |
| Q3      | Elbow, Street, 45°, 3/4 NPT                       |
| Q4      | Priming Valve Subassembly                         |
| Q5      | Elbow, Street, 90°, 3/4 NPT                       |
| Q14     | Priming Valve Repair Kit                          |
| Q15     | Priming Tube Repair Kit                           |

CM/CS Series Pumps, Rear Mounted (CS Shown)

CM/CS Series Pumps, Front Mounted (CM Shown)

CXS or ESU1 (Dual Intake) Pump, Front (Input Shaft) Side

(CXS shown)

| Ref No. | Description                                       |
|---------|---------------------------------------------------|
| Q1      | Fitting-Tube, Compression, 3/4 Tube OD X 3/4 MNPT |
| Q3      | Elbow, Street, 45°, 3/4 NPT                       |
| Q4      | Priming Valve Subassembly                         |
| Q6      | Nipple-Pipe, 3/8 NPT x 1-1/2 in                   |
| Q14     | Priming Valve Repair Kit                          |
| Q15     | Priming Tube Repair Kit                           |
|         |                                                   |