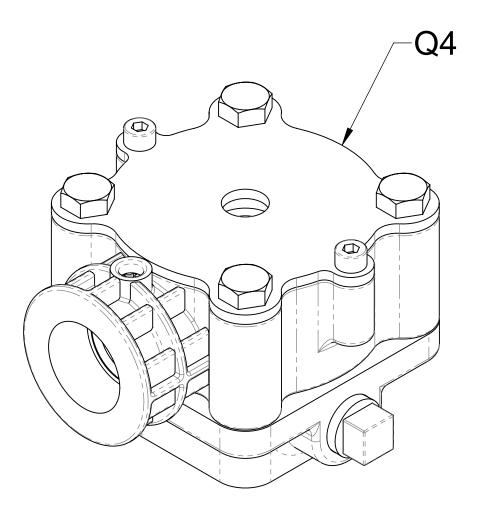

| Ref No. | Description                                       |
|---------|---------------------------------------------------|
| Q1      | Fitting-Tube, Compression, 3/4 Tube OD X 3/4 MNPT |
| Q2      | Screw-Hex Hd, 5/16-18 x 1-3/4 in                  |
| Q3      | Elbow, Street, 45°, 3/4 NPT                       |
| Q4      | Priming Valve Subassembly                         |
| Q5      | Elbow, Street, 90°, 3/4 NPT                       |
| Q14     | Priming Valve Repair Kit                          |
| Q15     | Priming Tube Repair Kit                           |