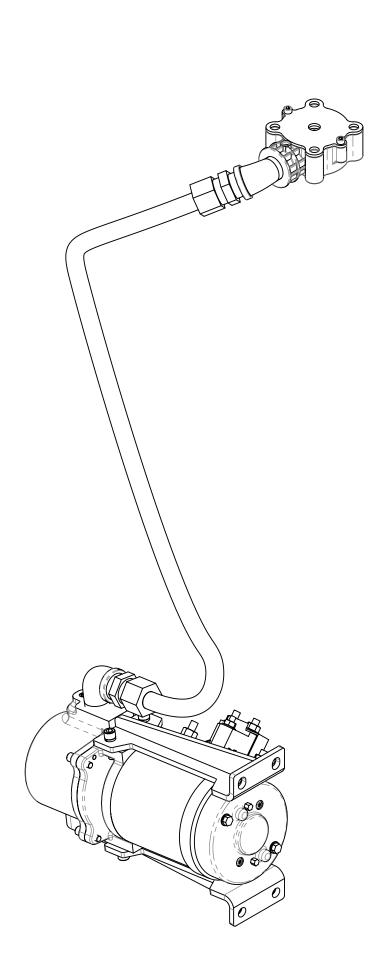

## Priming Valve and Piping Service Parts List VAP (Vacuum Activated) Priming Valve

| Priming Method                                  | Pump Model                                                                                                               | Priming Valve Mounting                          | Transmission Mounting on Pump | Pump Mounting on Transmission | See Page   |                                            |
|-------------------------------------------------|--------------------------------------------------------------------------------------------------------------------------|-------------------------------------------------|-------------------------------|-------------------------------|------------|--------------------------------------------|
|                                                 |                                                                                                                          |                                                 |                               |                               | Main Valve | Additional Valves for Multiple VAP Systems |
|                                                 | CM, CMU, CMCGV,<br>CMUCGV, CS, CSU<br>(Non-Inverted)                                                                     | 4-Bolt Flange                                   | Rear of Pump                  |                               | 2          |                                            |
|                                                 |                                                                                                                          | 4-Bolt Flange                                   | Front of Pump                 |                               | 2          |                                            |
|                                                 | CXS, ESU1 (Dual Intake)                                                                                                  | 4-Bolt Flange                                   |                               | Front (Input Shaft) Side      | 3          |                                            |
|                                                 |                                                                                                                          | 4-Bolt Flange                                   |                               | Rear (Output Shaft) Side      | 3          |                                            |
| Single Priming Pump with VAP Priming Valve      | CM, CMU<br>(Inverted)                                                                                                    | 3/8 NPT<br>Nipple Mounted                       | Rear of Pump                  |                               | 4          |                                            |
|                                                 | CGVG                                                                                                                     | 3/8 NPT<br>Nipple Mounted                       |                               | Front (Input Shaft) Side      | 4          | 8                                          |
|                                                 | S101                                                                                                                     | 4-Bolt Flange                                   |                               | Front (Input Shaft) Side      | 5          |                                            |
|                                                 | ESU1<br>(Inverted Dual Intake)                                                                                           | 4-Bolt Flange                                   |                               | Front or Rear                 | 7          |                                            |
|                                                 | CLR, CLS, CLV,<br>CGV, CGVG, CGVR,<br>CP-2, CP-3, CP-4,<br>CR, CRU-1, CRU-2,<br>CXN, CXV, CZ, CZU,<br>S100, E500-C, ESU1 | 3/8 NPT<br>Nipple Mounted<br>(Single Valve)     |                               |                               | 6          |                                            |
|                                                 | CP-4UH, CP-5                                                                                                             |                                                 |                               |                               | 6          |                                            |
| Dual Priming Pumps with Dual VAP Priming Valves | CR, CRU-1, CRU-2,<br>CZ, CZU                                                                                             | 1/2 NPT Port<br>(Dual Valves on<br>Single Port) |                               |                               | 6          |                                            |

| Ref No. | Description                                       |
|---------|---------------------------------------------------|
| Q1      | Fitting-Tube, Compression, 3/4 Tube OD X 3/4 MNPT |
| Q2      | Screw-Hex Hd, 5/16-18 x 1-3/4 in                  |
| Q3      | Elbow, Street, 45°, 3/4 NPT                       |
| Q4      | Priming Valve Subassembly                         |
| Q5      | Elbow, Street, 90°, 3/4 NPT                       |
| Q14     | Priming Valve Repair Kit                          |
| Q15     | Priming Tube Repair Kit                           |