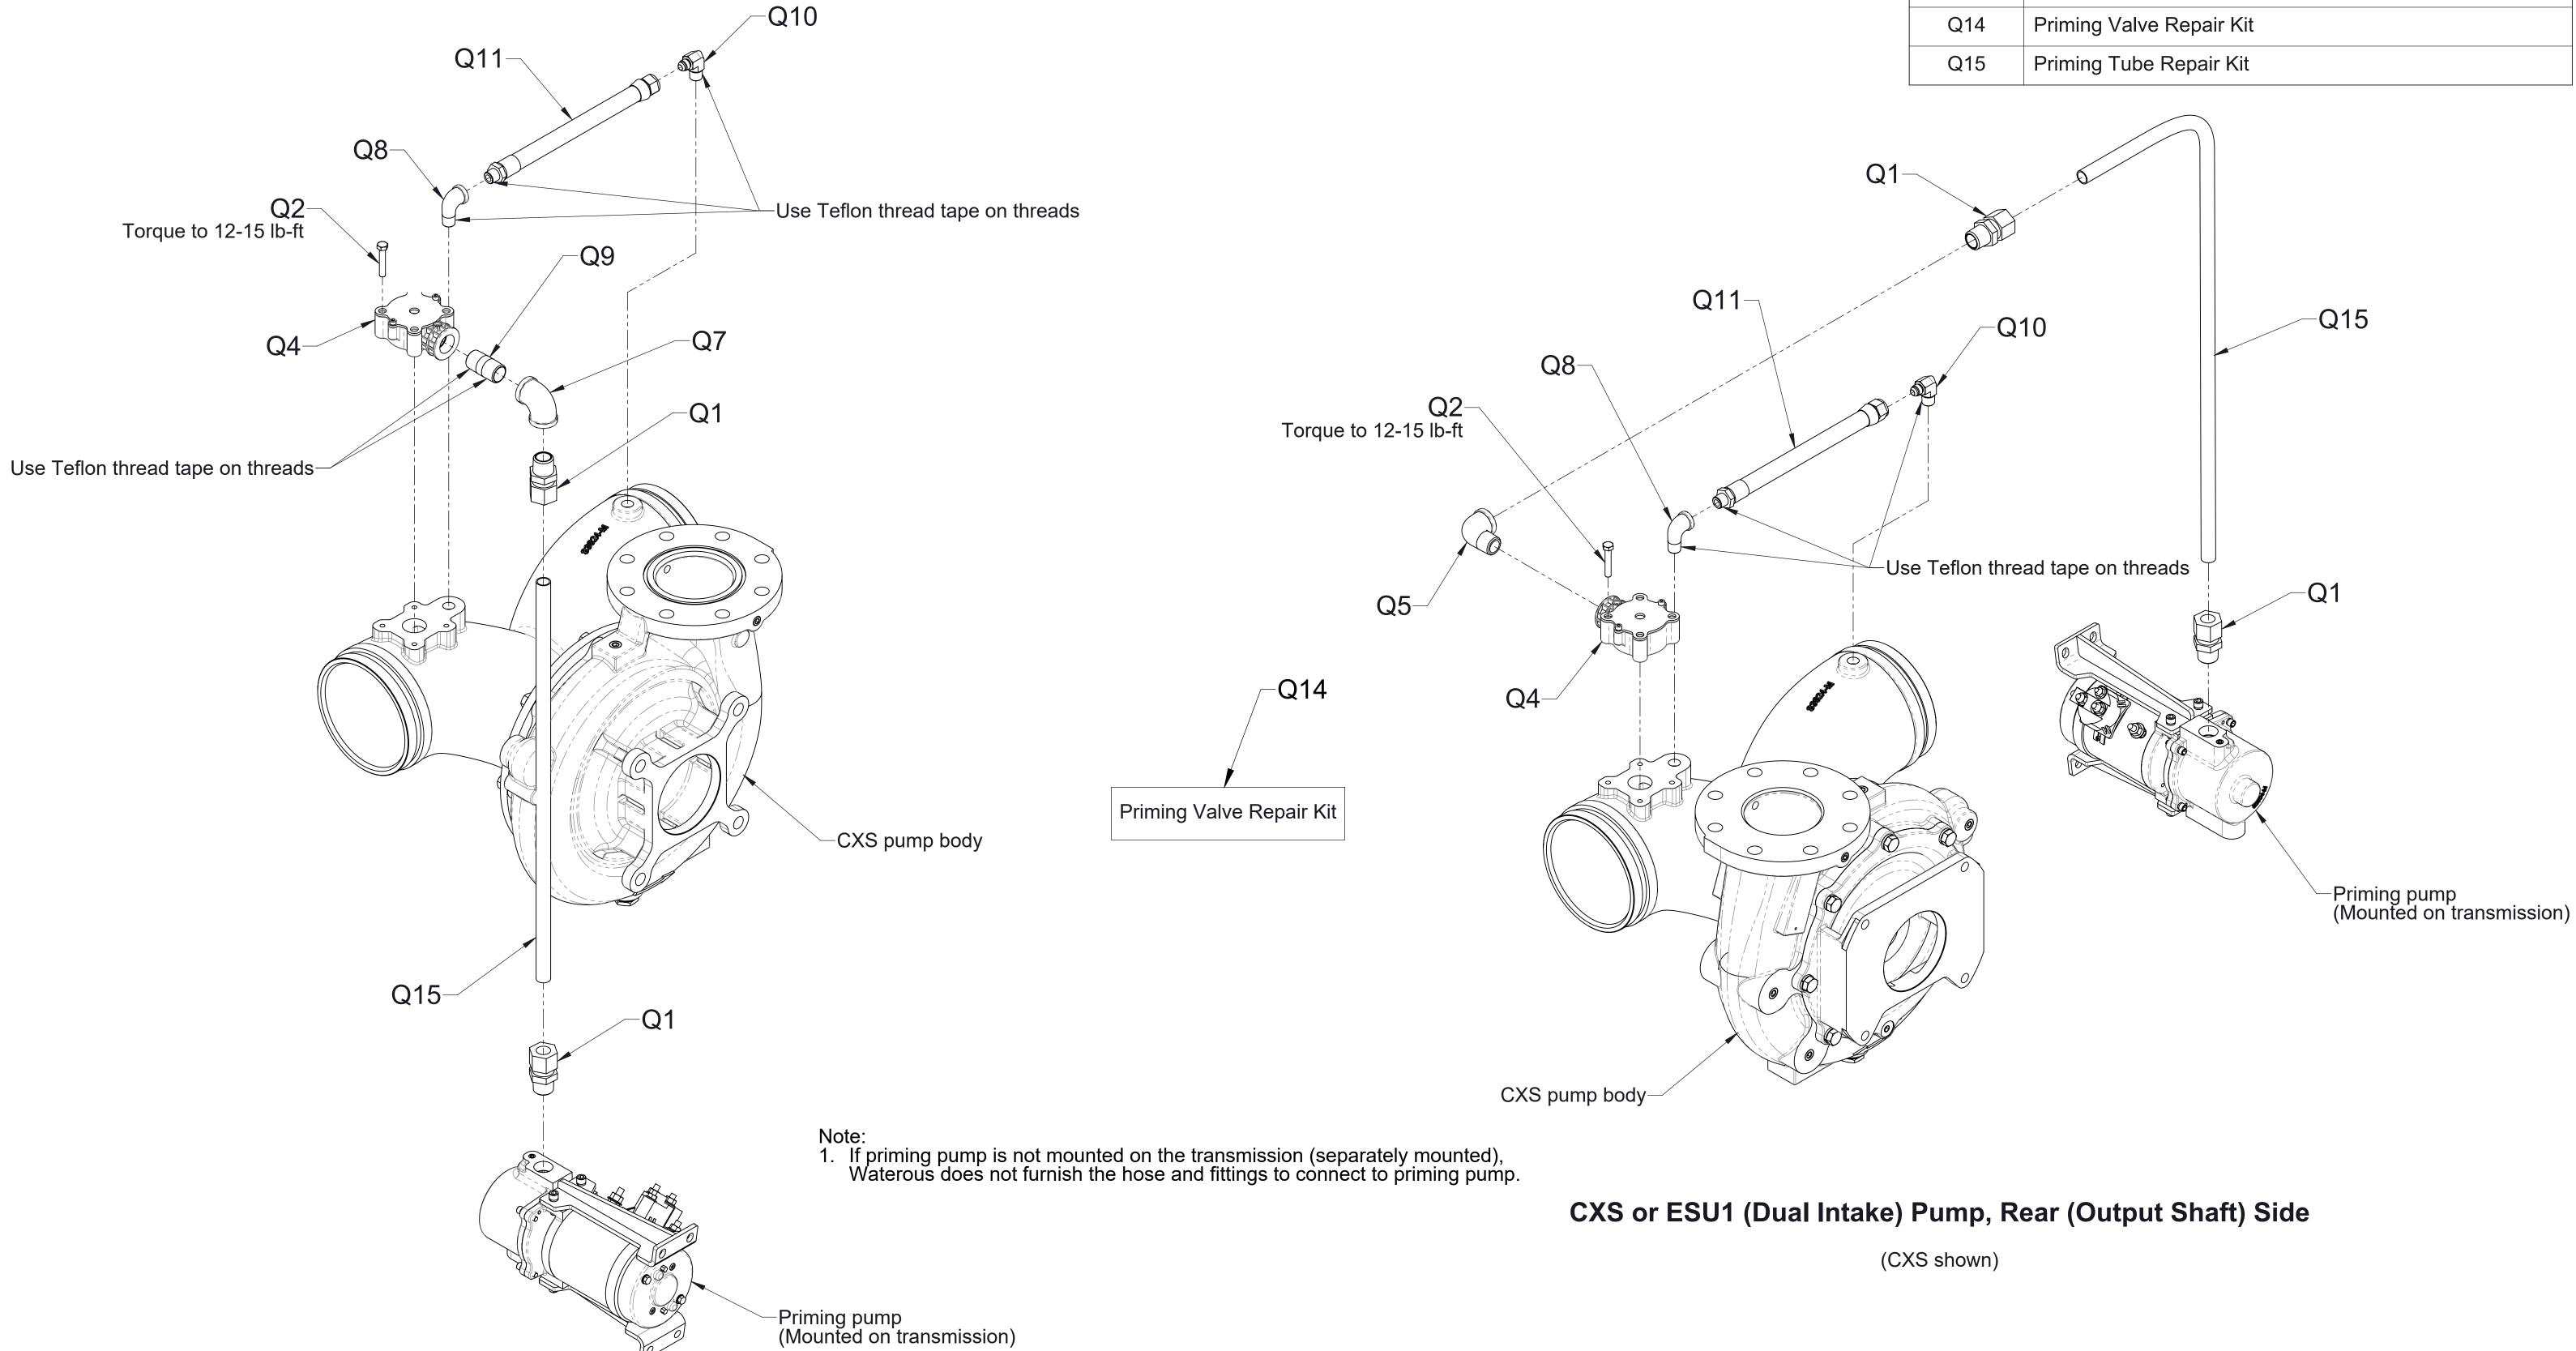

## Priming Valve and Piping Service Parts List VAP (Vacuum Activated) Priming Valve

| Priming Method                                  | Pump Model                                                                                                               | Priming Valve Mounting                          | Transmission Mounting on Pump | Pump Mounting on Transmission | See Page   |                                            |
|-------------------------------------------------|--------------------------------------------------------------------------------------------------------------------------|-------------------------------------------------|-------------------------------|-------------------------------|------------|--------------------------------------------|
|                                                 |                                                                                                                          |                                                 |                               |                               | Main Valve | Additional Valves for Multiple VAP Systems |
|                                                 | CM, CMU, CMCGV,<br>CMUCGV, CS, CSU<br>(Non-Inverted)                                                                     | 4-Bolt Flange                                   | Rear of Pump                  |                               | 2          |                                            |
|                                                 |                                                                                                                          | 4-Bolt Flange                                   | Front of Pump                 |                               | 2          |                                            |
|                                                 | CXS, ESU1 (Dual Intake)                                                                                                  | 4-Bolt Flange                                   |                               | Front (Input Shaft) Side      | 3          |                                            |
|                                                 |                                                                                                                          | 4-Bolt Flange                                   |                               | Rear (Output Shaft) Side      | 3          |                                            |
| Single Priming Pump with VAP Priming Valve      | CM, CMU<br>(Inverted)                                                                                                    | 3/8 NPT<br>Nipple Mounted                       | Rear of Pump                  |                               | 4          |                                            |
|                                                 | CGVG                                                                                                                     | 3/8 NPT<br>Nipple Mounted                       |                               | Front (Input Shaft) Side      | 4          | 8                                          |
|                                                 | S101                                                                                                                     | 4-Bolt Flange                                   |                               | Front (Input Shaft) Side      | 5          |                                            |
|                                                 | ESU1<br>(Inverted Dual Intake)                                                                                           | 4-Bolt Flange                                   |                               | Front or Rear                 | 7          |                                            |
|                                                 | CLR, CLS, CLV,<br>CGV, CGVG, CGVR,<br>CP-2, CP-3, CP-4,<br>CR, CRU-1, CRU-2,<br>CXN, CXV, CZ, CZU,<br>S100, E500-C, ESU1 | 3/8 NPT<br>Nipple Mounted<br>(Single Valve)     |                               |                               | 6          |                                            |
|                                                 | CP-4UH, CP-5                                                                                                             |                                                 |                               |                               | 6          |                                            |
| Dual Priming Pumps with Dual VAP Priming Valves | CR, CRU-1, CRU-2,<br>CZ, CZU                                                                                             | 1/2 NPT Port<br>(Dual Valves on<br>Single Port) |                               |                               | 6          |                                            |

CM/CS Series Pumps, Rear Mounted (CS Shown)

CM/CS Series Pumps, Front Mounted (CM Shown)

CXS or ESU1 (Dual Intake) Pump, Front (Input Shaft) Side

(CXS shown)

| Ref No. | Description                                       |
|---------|---------------------------------------------------|
| Q1      | Fitting-Tube, Compression, 3/4 Tube OD X 3/4 MNPT |
| Q3      | Elbow, Street, 45°, 3/4 NPT                       |
| Q4      | Priming Valve Subassembly                         |
| Q6      | Nipple-Pipe, 3/8 NPT x 1-1/2 in                   |
| Q14     | Priming Valve Repair Kit                          |
| Q15     | Priming Tube Repair Kit                           |
|         |                                                   |

Note:
1. If priming pump is not mounted on the transmission (separately mounted), Waterous does not furnish the hose and fittings to connect to priming pump.

| Ref No. | Description                                             |
|---------|---------------------------------------------------------|
| Q4      | Priming Valve Subassembly                               |
| Q6      | Nipple-Pipe, 3/8 NPT x 1-1/2 in                         |
| Q14     | Priming Valve Repair Kit                                |
| Q16     | Solenoid Replacement Kit (Includes Q17 and Q18 O-Rings) |
| Q17*    | O-Ring, 1/4 x 3/8 in                                    |
| Q18*    | O-Ring, 5/8 x 3/4 in                                    |
| Q19     | Screw-Soc Hd, M58 x 16 mm                               |
| Q20     | Solenoid Cable                                          |
| Q21     | Panel Assembly (Includes Q22 Fasteners)                 |
| Q22     | Packet-Fasteners, Control Panel                         |