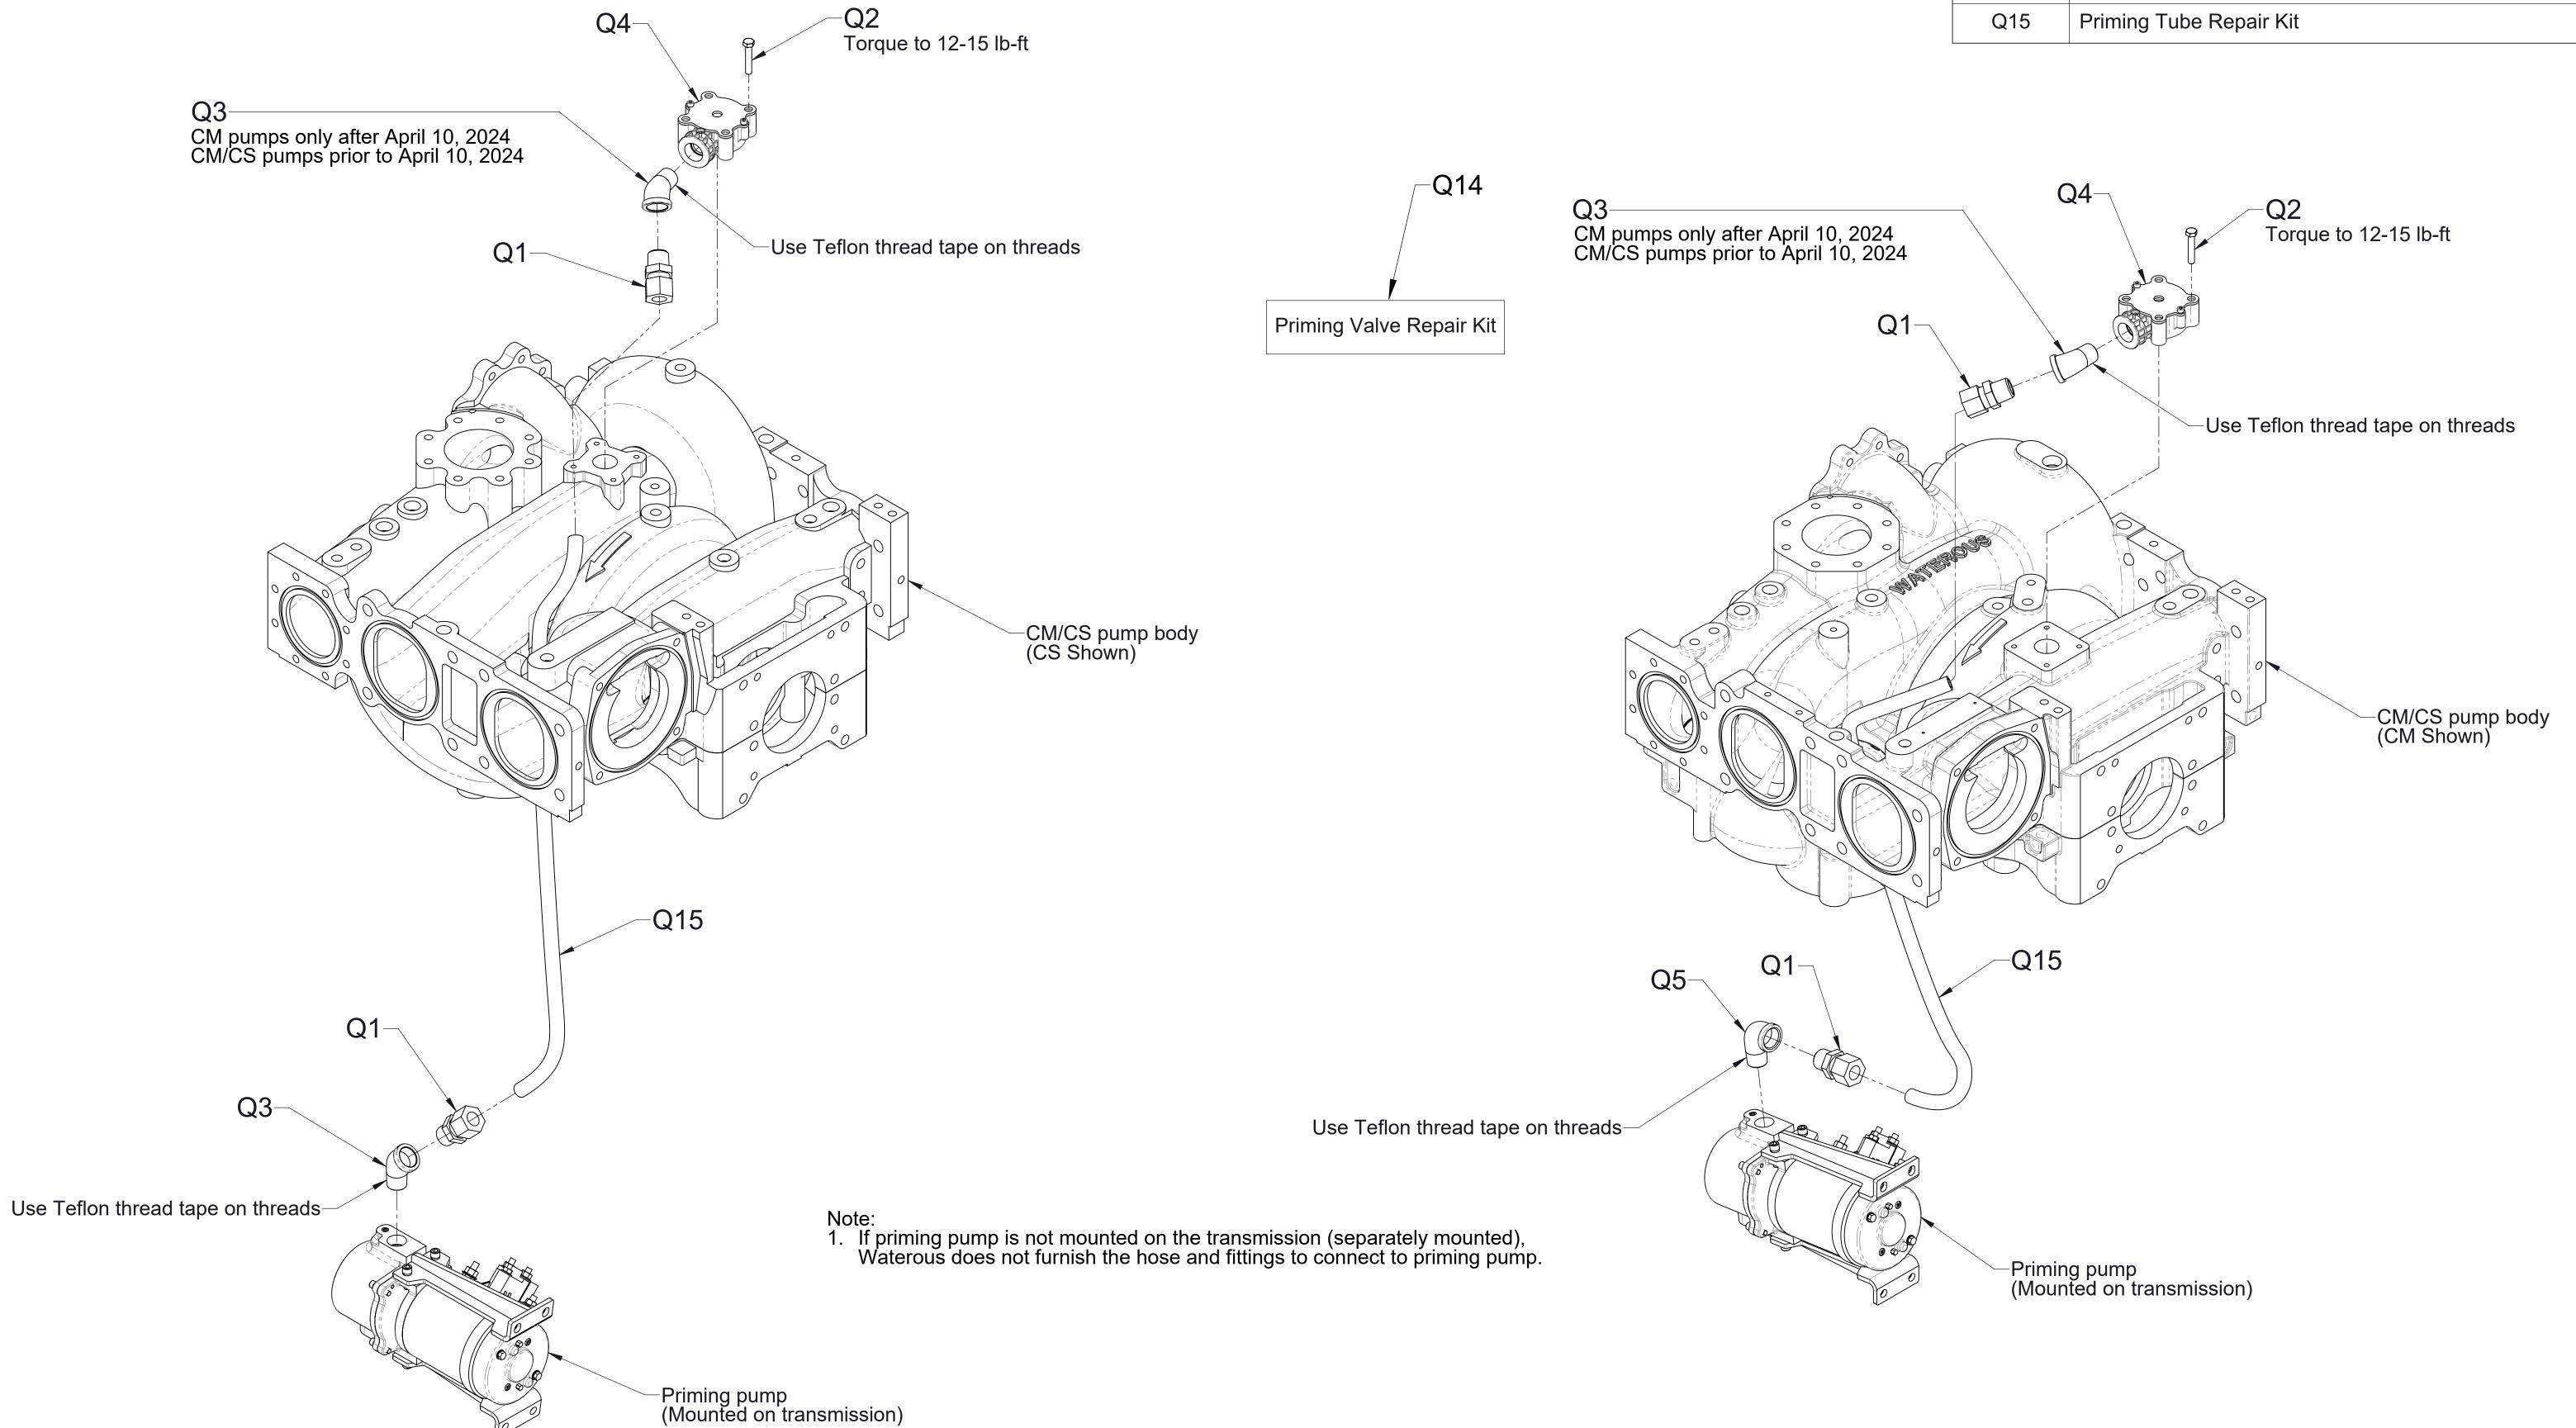

## Priming Valve and Piping Service Parts List VAP (Vacuum Activated) Priming Valve

| Priming Method                                  | Pump Model                                                                                                               | Priming Valve Mounting                          | Transmission Mounting on Pump | Pump Mounting on Transmission | See Page   |                                            |
|-------------------------------------------------|--------------------------------------------------------------------------------------------------------------------------|-------------------------------------------------|-------------------------------|-------------------------------|------------|--------------------------------------------|
|                                                 |                                                                                                                          |                                                 |                               |                               | Main Valve | Additional Valves for Multiple VAP Systems |
|                                                 | CM, CMU, CMCGV,<br>CMUCGV, CS, CSU<br>(Non-Inverted)                                                                     | 4-Bolt Flange                                   | Rear of Pump                  |                               | 2          |                                            |
|                                                 |                                                                                                                          | 4-Bolt Flange                                   | Front of Pump                 |                               | 2          |                                            |
|                                                 | CXS, ESU1 (Dual Intake)                                                                                                  | 4-Bolt Flange                                   |                               | Front (Input Shaft) Side      | 3          |                                            |
|                                                 |                                                                                                                          | 4-Bolt Flange                                   |                               | Rear (Output Shaft) Side      | 3          |                                            |
| Single Priming Pump with VAP Priming Valve      | CM, CMU<br>(Inverted)                                                                                                    | 3/8 NPT<br>Nipple Mounted                       | Rear of Pump                  |                               | 4          |                                            |
|                                                 | CGVG                                                                                                                     | 3/8 NPT<br>Nipple Mounted                       |                               | Front (Input Shaft) Side      | 4          | 8                                          |
|                                                 | S101                                                                                                                     | 4-Bolt Flange                                   |                               | Front (Input Shaft) Side      | 5          |                                            |
|                                                 | ESU1<br>(Inverted Dual Intake)                                                                                           | 4-Bolt Flange                                   |                               | Front or Rear                 | 7          |                                            |
|                                                 | CLR, CLS, CLV,<br>CGV, CGVG, CGVR,<br>CP-2, CP-3, CP-4,<br>CR, CRU-1, CRU-2,<br>CXN, CXV, CZ, CZU,<br>S100, E500-C, ESU1 | 3/8 NPT<br>Nipple Mounted<br>(Single Valve)     |                               |                               | 6          |                                            |
|                                                 | CP-4UH, CP-5                                                                                                             |                                                 |                               |                               | 6          |                                            |
| Dual Priming Pumps with Dual VAP Priming Valves | CR, CRU-1, CRU-2,<br>CZ, CZU                                                                                             | 1/2 NPT Port<br>(Dual Valves on<br>Single Port) |                               |                               | 6          |                                            |

| Ref No. | Description                                       |
|---------|---------------------------------------------------|
| Q1      | Fitting-Tube, Compression, 3/4 Tube OD X 3/4 MNPT |
| Q2      | Screw-Hex Hd, 5/16-18 x 1-3/4 in                  |
| Q3      | Elbow, Street, 45°, 3/4 NPT                       |
| Q4      | Priming Valve Subassembly                         |
| Q5      | Elbow, Street, 90°, 3/4 NPT                       |
| Q14     | Priming Valve Repair Kit                          |
| Q15     | Priming Tube Repair Kit                           |

Note:
1. If priming pump is not mounted on the transmission (separately mounted), Waterous does not furnish the hose and fittings to connect to priming pump.

| Ref No. | Description                                             |
|---------|---------------------------------------------------------|
| Q4      | Priming Valve Subassembly                               |
| Q6      | Nipple-Pipe, 3/8 NPT x 1-1/2 in                         |
| Q14     | Priming Valve Repair Kit                                |
| Q16     | Solenoid Replacement Kit (Includes Q17 and Q18 O-Rings) |
| Q17*    | O-Ring, 1/4 x 3/8 in                                    |
| Q18*    | O-Ring, 5/8 x 3/4 in                                    |
| Q19     | Screw-Soc Hd, M58 x 16 mm                               |
| Q20     | Solenoid Cable                                          |
| Q21     | Panel Assembly (Includes Q22 Fasteners)                 |
| Q22     | Packet-Fasteners, Control Panel                         |