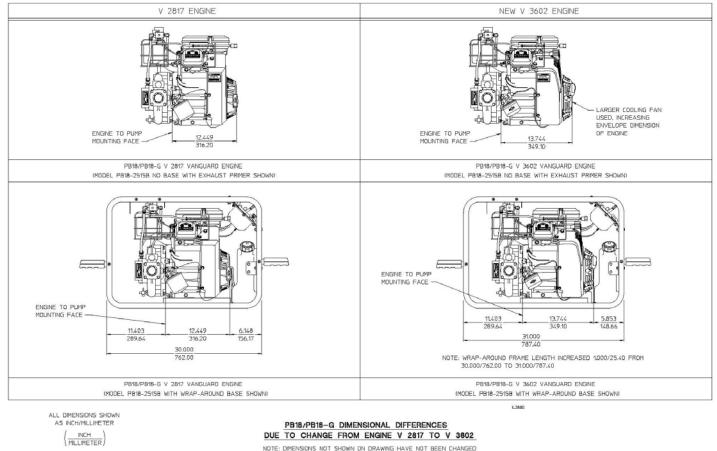

Overall Dimension Changes for PB18 Series Portable Pumps

Models affected: PB18-2515 PB18-3030 PB18-4025 PB18G-2015

## On all future orders :

Due to a change from the engine manufacturer (Briggs & Stratton), all PB18 Series Portable Pump dimensions have changed (see diagram below).

 $\hat{}$  Shipped units may have the existing engine until stocked inventories are depleted.