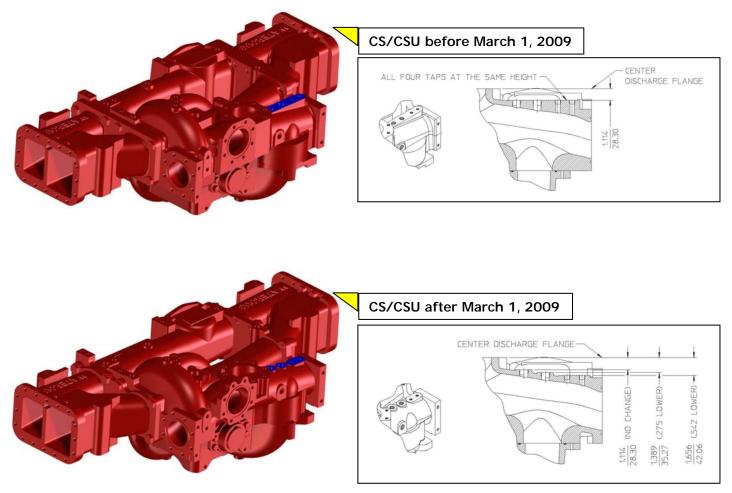

## Single-Stage Pump Body CS/CSU

Effective on March 2, 2009, all single-stage CS/CSU pump bodies shipped from Waterous will have the following changes:

- **Pump Body Dimension:** The discharge pressure (accessory/component) tapped port boss vertical height dimensions changed. The size and horizontal location of the taps are unchanged (see diagrams below).
- **Pump Body and Intake Adapter Weight:** The weight of the single-stage CS/CSU pump body and intake adapters has been reduced by 122 lbs. (55 kg) compared to the existing CS/CSU body and intake adapters. Use this figure to recalculate the truck's center of gravity if necessary.

NOTE: The size and horizontal location of the taps is unchanged. Only the vertical height of the boss has changed.

NOTE: The information in this technical bulletin was current at the time of printing. Waterous reserves the right to change this information.