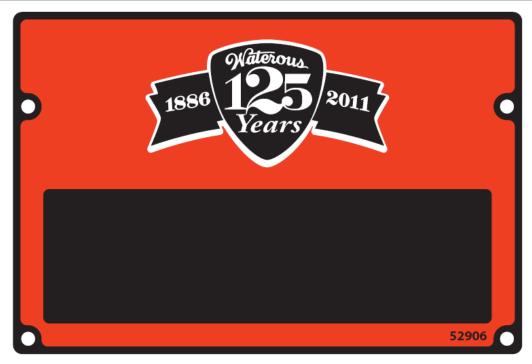

## **Operator's Panel Plate**

Effective on orders scheduled to ship January 3, 2011, Series Number Panel Plate will increase in overall height to accommodate the new Waterous anniversary logo. Note that this panel plate will be used from January 1, 2011 to December 31, 2011 only.

• **Plate Dimensions:** The height of the panel plate has increased by .812 inches to accommodate the new Waterous 125<sup>th</sup> anniversary logo. All other dimensions of the panel plate remain the same including the attachment points (see figure below).