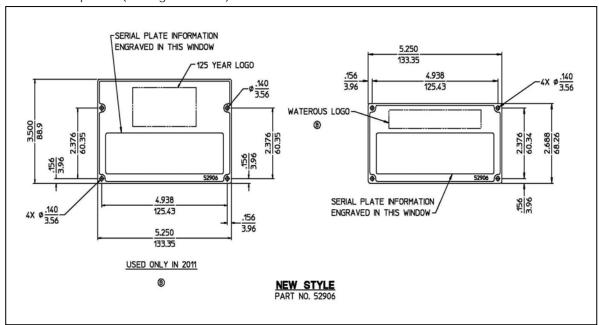

## **Operator's Panel Plate**

Effective on orders scheduled to ship January 3, 2011, Series Number Panel Plate will increase in overall height to accommodate the new Waterous anniversary logo. Note that this panel plate will be used from January 1, 2011 to December 31, 2011 only.

• **Plate Dimensions:** The height of the panel plate has increased by .812 inches to accommodate the new Waterous 125<sup>th</sup> anniversary logo. All other dimensions of the panel plate remain the same including the attachment points (see figure below).