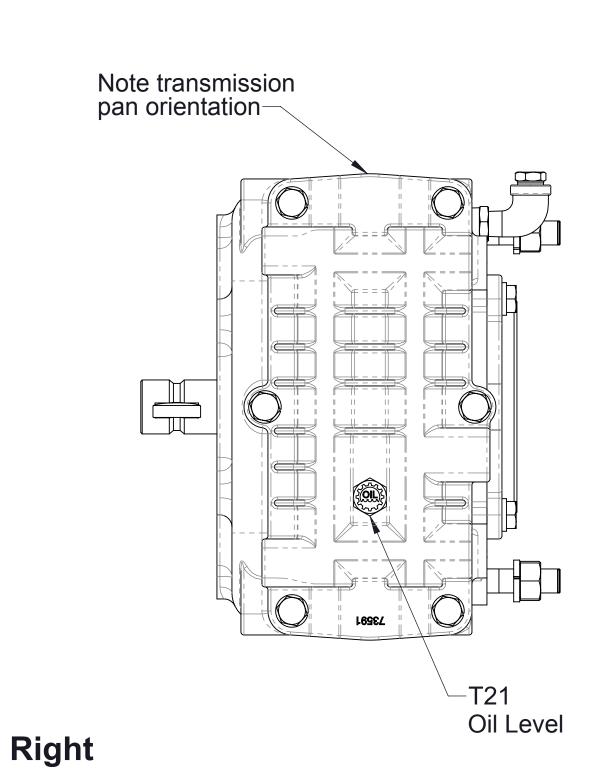

**Vertical** 

| Ref No. | Description                           |
|---------|---------------------------------------|
| T20     | Breather, 1/4 NPT                     |
| T21     | Plug-Level, Oil, 3/8                  |
| T22     | Plug-Drain, Magnetic, 3/8, Headless   |
| T23     | Plug-Pipe, Square Hd, 3/8 NPT         |
| T40     | Plug-Pipe, Headless, 1/4 NPT          |
| T42     | Plug-Pipe, Headless, 1/4 NPT          |
| T103    | Bushing-Reducing, 3/8 MNPT x 1/4 FNPT |
| T104    | Elbow-Street, 90°, 1/4 NPT            |

| Ref No. | Description                           |
|---------|---------------------------------------|
| T20     | Breather, 1/4 NPT                     |
| T21     | Plug-Level, Oil, 3/8                  |
| T22     | Plug-Drain, Magnetic, 3/8, Headless   |
| T23     | Plug-Pipe, Square Hd, 3/8 NPT         |
| T40     | Plug-Pipe, Headless, 1/4 NPT          |
| T42     | Plug-Pipe, Headless, 1/4 NPT          |
| T103    | Bushing-Reducing, 3/8 MNPT x 1/4 FNPT |
| T104    | Elbow-Street, 90°, 1/4 NPT            |

Breather, Drain, Oil Level, and Plug Locations Left and Right Mounting Positions