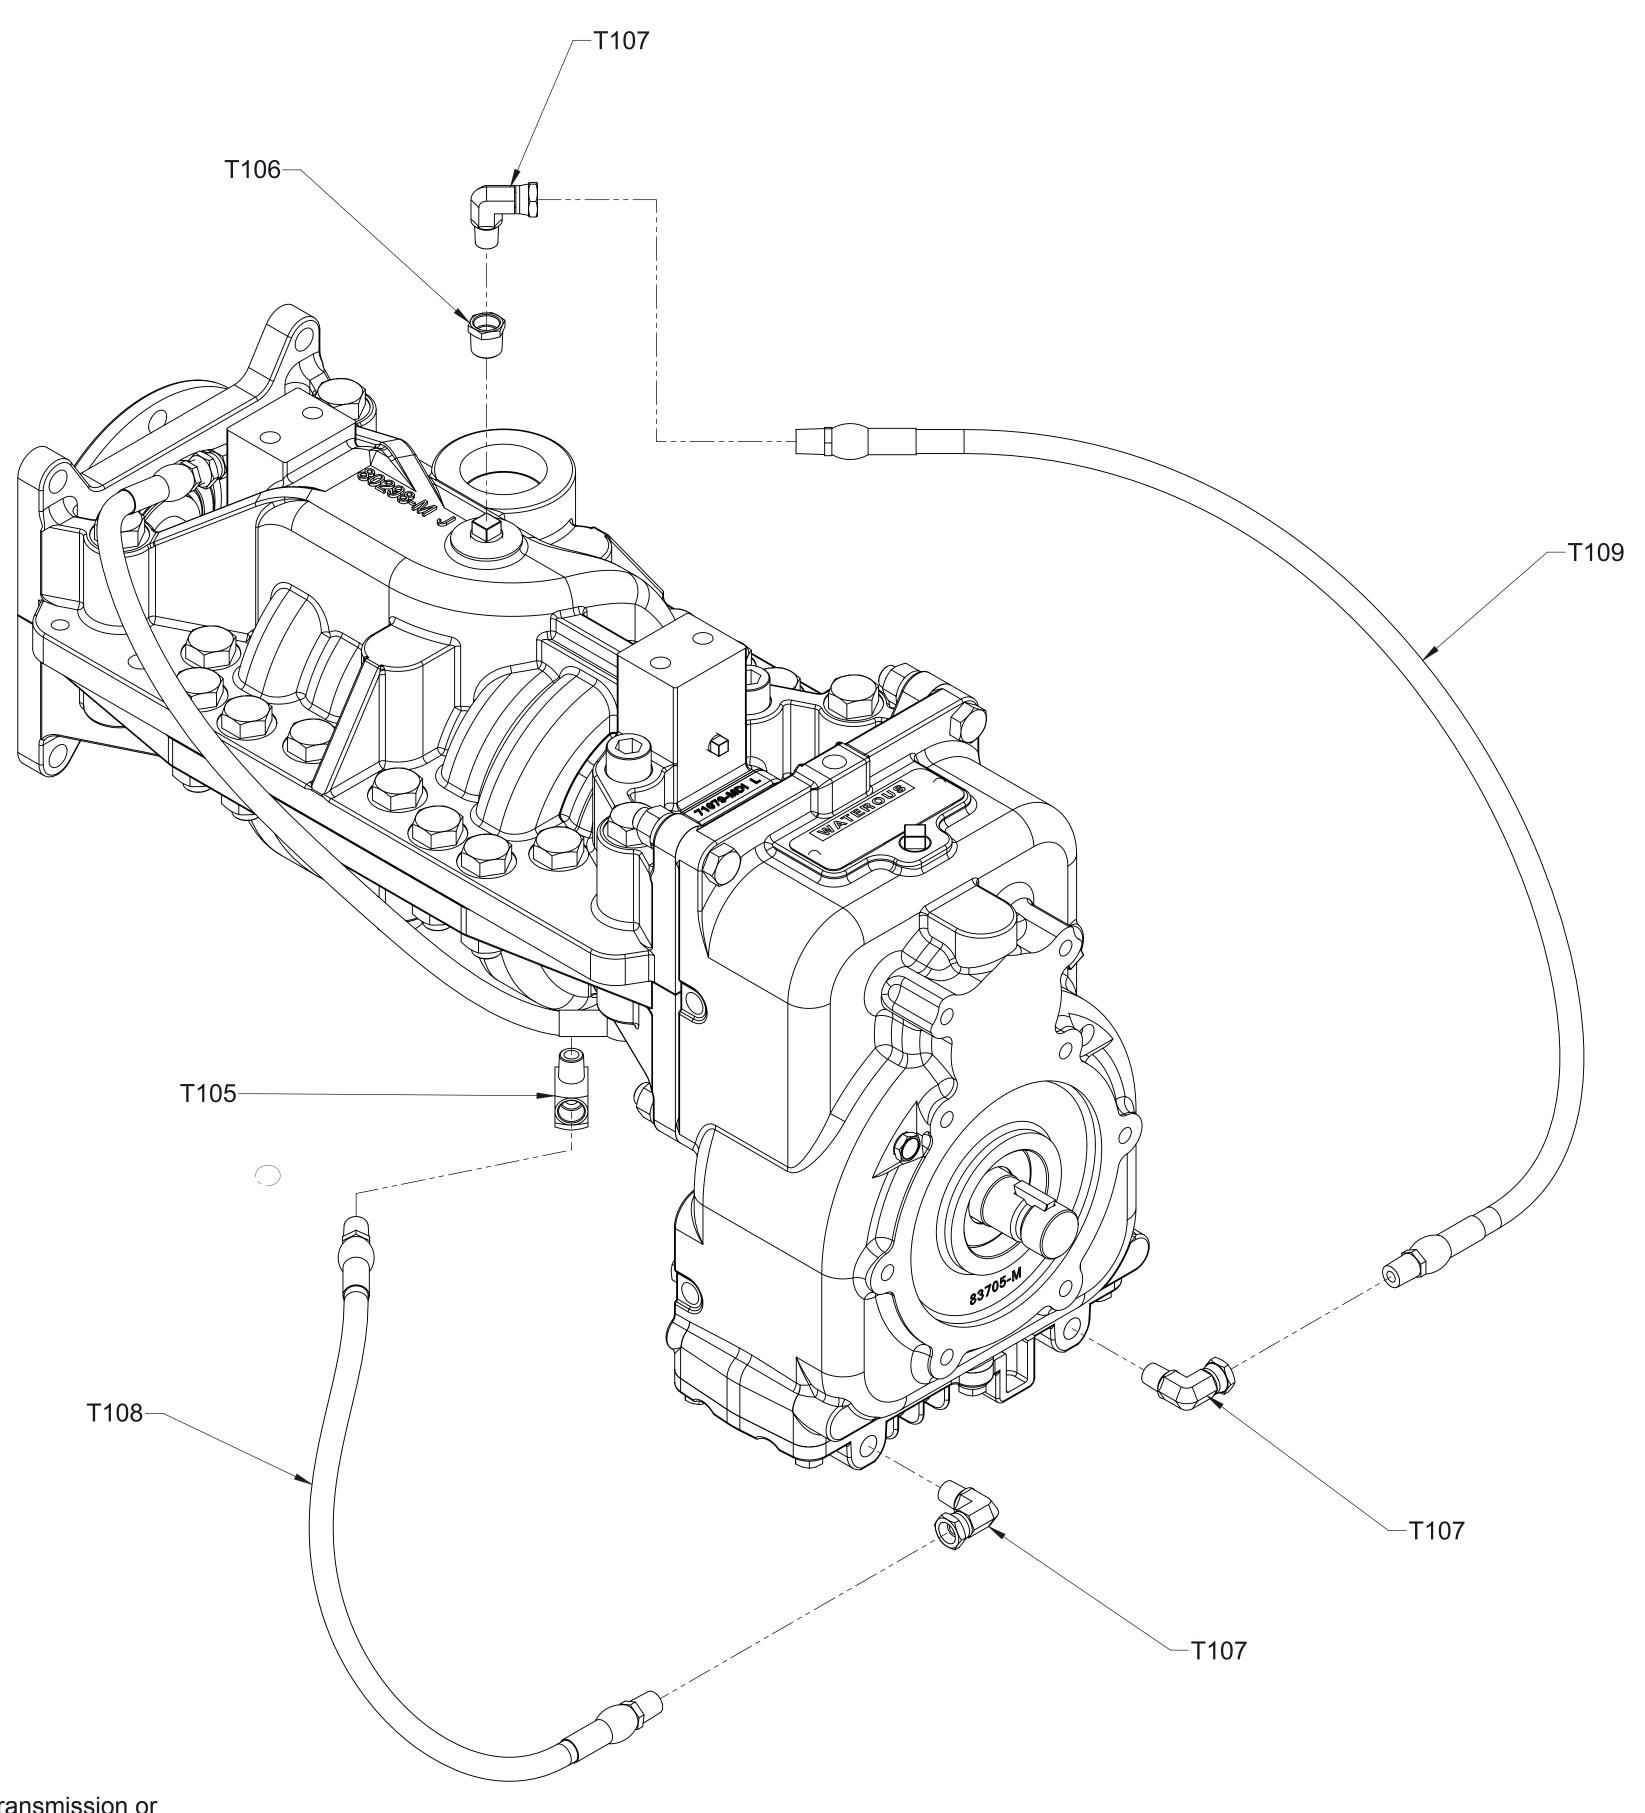

T1

Gear-Driven

Transmission Assembly Separable Impeller Shaft, 1-1/8in. SAE Class C Hydraulic Adapter CP-3

| Ref No. | Description                           |
|---------|---------------------------------------|
| T105    | Tee-Street, 1/4 NPT                   |
| T106    | Bushing-Reducing, Pipe, 3/8 x 1/4 NPT |
| T107    | Elbow-Adapter, Union, 90deg, 1/4 NPT  |
| T108    | Hose, High Pressure, 1/4 NPT x 23 in  |
| T109    | Hose, High Pressure, 1/4 NPT x 31 in  |