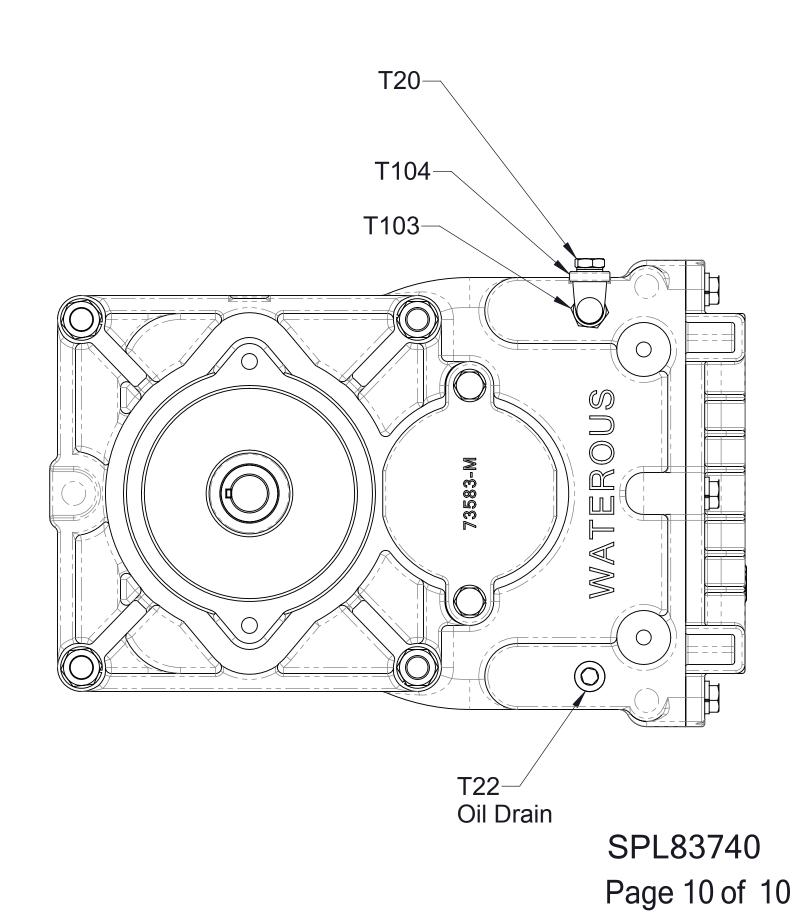

**Vertical** 

| Ref No. | Description                           |
|---------|---------------------------------------|
| T20     | Breather, 1/4 NPT                     |
| T21     | Plug-Level, Oil, 3/8                  |
| T22     | Plug-Drain, Magnetic, 3/8, Headless   |
| T23     | Plug-Pipe, Square Hd, 3/8 NPT         |
| T40     | Plug-Pipe, Headless, 1/4 NPT          |
| T42     | Plug-Pipe, Headless, 1/4 NPT          |
| T103    | Bushing-Reducing, 3/8 MNPT x 1/4 FNPT |
| T104    | Elbow-Street, 90°, 1/4 NPT            |

| Ref No. | Description                           |
|---------|---------------------------------------|
| T20     | Breather, 1/4 NPT                     |
| T21     | Plug-Level, Oil, 3/8                  |
| T22     | Plug-Drain, Magnetic, 3/8, Headless   |
| T23     | Plug-Pipe, Square Hd, 3/8 NPT         |
| T40     | Plug-Pipe, Headless, 1/4 NPT          |
| T42     | Plug-Pipe, Headless, 1/4 NPT          |
| T103    | Bushing-Reducing, 3/8 MNPT x 1/4 FNPT |
| T104    | Elbow-Street, 90°, 1/4 NPT            |