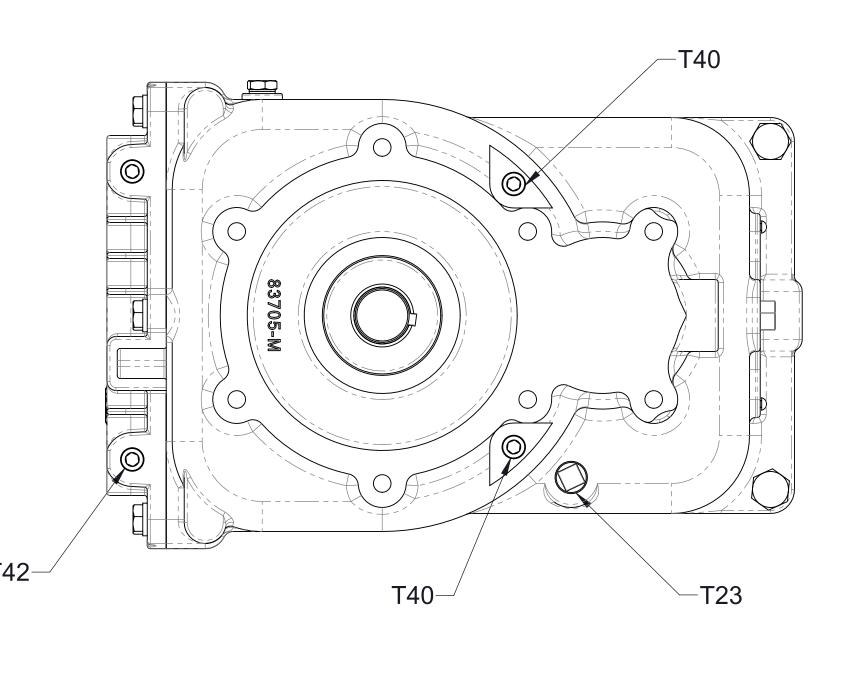

Note:
1. Route hoses so they drain through the transmission or pump. Draining is not required when pump is mounted with a horizontal or inverted discharge

| Ref No. | Description                         |
|---------|-------------------------------------|
| T20     | Breather, 1/4 NPT                   |
| T21     | Plug-Level, Oil, 3/8                |
| T22     | Plug-Drain, Magnetic, 3/8, Headless |
| T23     | Plug-Pipe, Square Hd, 3/8 NPT       |
| T40     | Plug-Pipe, Headless, 1/4 NPT        |
| T42     | Plug-Pipe, Headless, 1/4 NPT        |

**Vertical** 

| Ref No. | Description                           |
|---------|---------------------------------------|
| T20     | Breather, 1/4 NPT                     |
| T21     | Plug-Level, Oil, 3/8                  |
| T22     | Plug-Drain, Magnetic, 3/8, Headless   |
| T23     | Plug-Pipe, Square Hd, 3/8 NPT         |
| T40     | Plug-Pipe, Headless, 1/4 NPT          |
| T42     | Plug-Pipe, Headless, 1/4 NPT          |
| T103    | Bushing-Reducing, 3/8 MNPT x 1/4 FNPT |
| T104    | Elbow-Street, 90°, 1/4 NPT            |

| Ref No. | Description                           |
|---------|---------------------------------------|
| T20     | Breather, 1/4 NPT                     |
| T21     | Plug-Level, Oil, 3/8                  |
| T22     | Plug-Drain, Magnetic, 3/8, Headless   |
| T23     | Plug-Pipe, Square Hd, 3/8 NPT         |
| T40     | Plug-Pipe, Headless, 1/4 NPT          |
| T42     | Plug-Pipe, Headless, 1/4 NPT          |
| T103    | Bushing-Reducing, 3/8 MNPT x 1/4 FNPT |
| T104    | Elbow-Street, 90°, 1/4 NPT            |

Breather, Drain, Oil Level, and Plug Locations Left and Right Mounting Positions