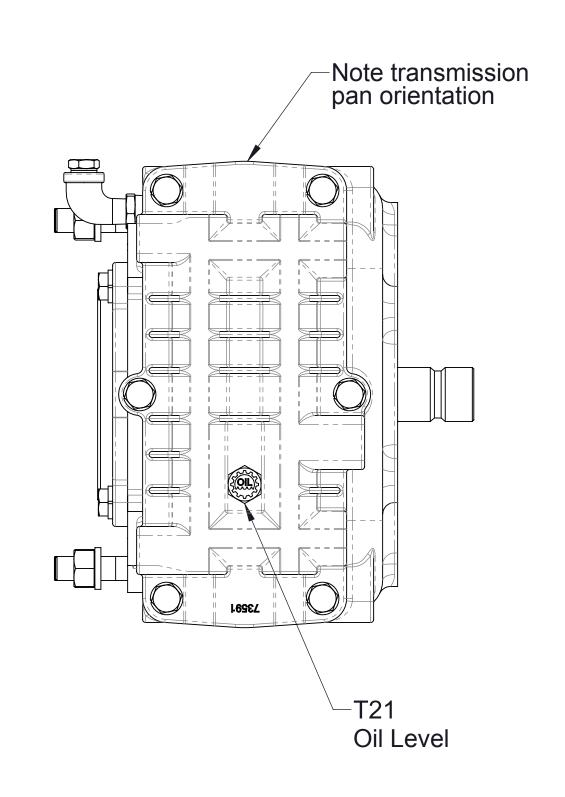

**Vertical** 

| Ref No. | Description                           |
|---------|---------------------------------------|
| T20     | Breather, 1/4 NPT                     |
| T21     | Plug-Level, Oil, 3/8                  |
| T22     | Plug-Drain, Magnetic, 3/8, Headless   |
| T23     | Plug-Pipe, Square Hd, 3/8 NPT         |
| T40     | Plug-Pipe, Headless, 1/4 NPT          |
| T42     | Plug-Pipe, Headless, 1/4 NPT          |
| T103    | Bushing-Reducing, 3/8 MNPT x 1/4 FNPT |
| T104    | Elbow-Street, 90°, 1/4 NPT            |

| Ref No. | Description                           |
|---------|---------------------------------------|
| T20     | Breather, 1/4 NPT                     |
| T21     | Plug-Level, Oil, 3/8                  |
| T22     | Plug-Drain, Magnetic, 3/8, Headless   |
| T23     | Plug-Pipe, Square Hd, 3/8 NPT         |
| T40     | Plug-Pipe, Headless, 1/4 NPT          |
| T42     | Plug-Pipe, Headless, 1/4 NPT          |
| T103    | Bushing-Reducing, 3/8 MNPT x 1/4 FNPT |
| T104    | Elbow-Street, 90°, 1/4 NPT            |

Breather, Drain, Oil Level, and Plug Locations Left and Right Mounting Positions