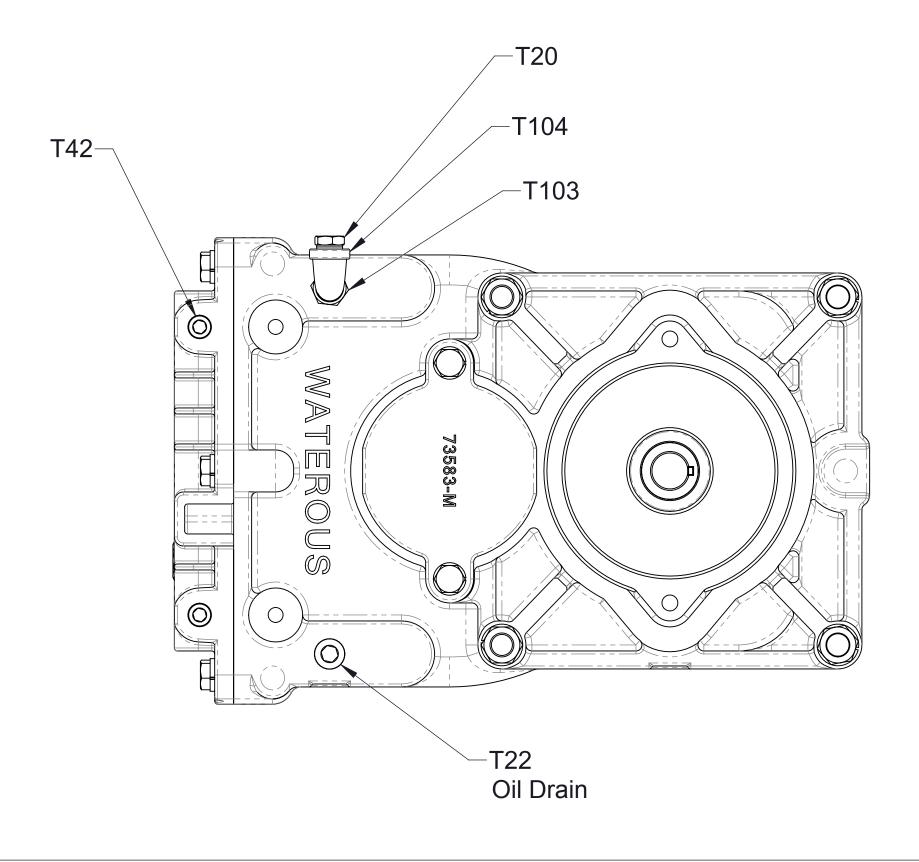

**Vertical** 

| Ref No. | Description                           |
|---------|---------------------------------------|
| T20     | Breather, 1/4 NPT                     |
| T21     | Plug-Level, Oil, 3/8                  |
| T22     | Plug-Drain, Magnetic, 3/8, Headless   |
| T23     | Plug-Pipe, Square Hd, 3/8 NPT         |
| T40     | Plug-Pipe, Headless, 1/4 NPT          |
| T42     | Plug-Pipe, Headless, 1/4 NPT          |
| T103    | Bushing-Reducing, 3/8 MNPT x 1/4 FNPT |
| T104    | Elbow-Street, 90°, 1/4 NPT            |

| Ref No. | Description                           |
|---------|---------------------------------------|
| T20     | Breather, 1/4 NPT                     |
| T21     | Plug-Level, Oil, 3/8                  |
| T22     | Plug-Drain, Magnetic, 3/8, Headless   |
| T23     | Plug-Pipe, Square Hd, 3/8 NPT         |
| T40     | Plug-Pipe, Headless, 1/4 NPT          |
| T42     | Plug-Pipe, Headless, 1/4 NPT          |
| T103    | Bushing-Reducing, 3/8 MNPT x 1/4 FNPT |
| T104    | Elbow-Street, 90°, 1/4 NPT            |

Breather, Drain, Oil Level, and Plug Locations Left and Right Mounting Positions