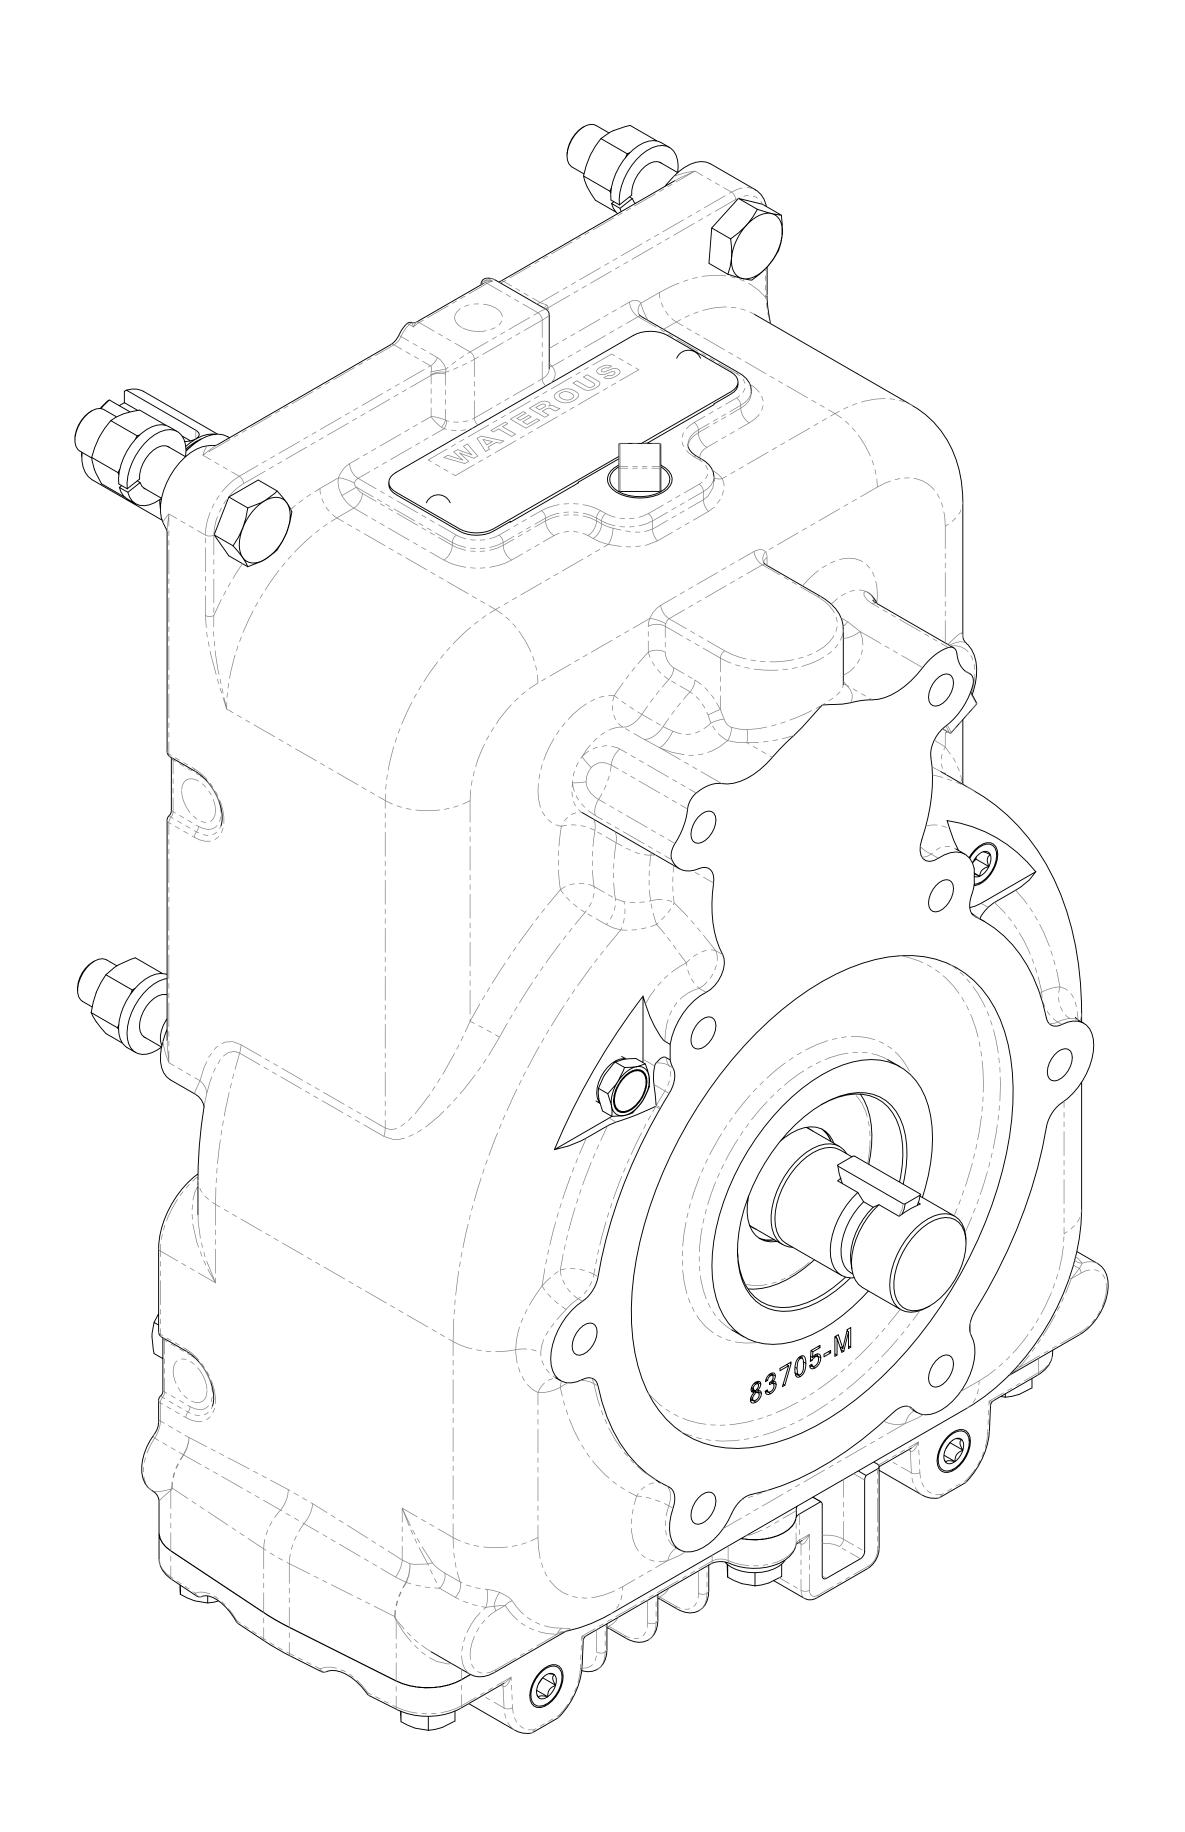

1/8in. Keyed                  | 4         |
| CP-2<br>Combination<br>Pump           | One-Piece              | N/A                        | SAE Class C Spline and<br>Adatpter 72216 | 5         |
| CP-3                                  | Sonoroblo              | N/A                        | Standard 1-1/8in. Keyed                  | 6         |
| CP-3                                  | Separable              | IN/A                       | Hydraulic Flange Adapter                 | 7         |
|                                       | Oil                    | Cooler Fittings - CP-4     |                                          | 8         |
| Pump Mo                               | ounting Positions -    | Oil Level, Breather, Dr    | ain, and Vent locations                  | 9-10      |



| T1  | Gear-Driven                                                                                                                                                                                                                                                                                                                                                                                                                                                                                              |                                                                       |  |
|-----|-------------------------------------------------------------------------------------------------------------------------------------------------------------------------------------------------------------------------