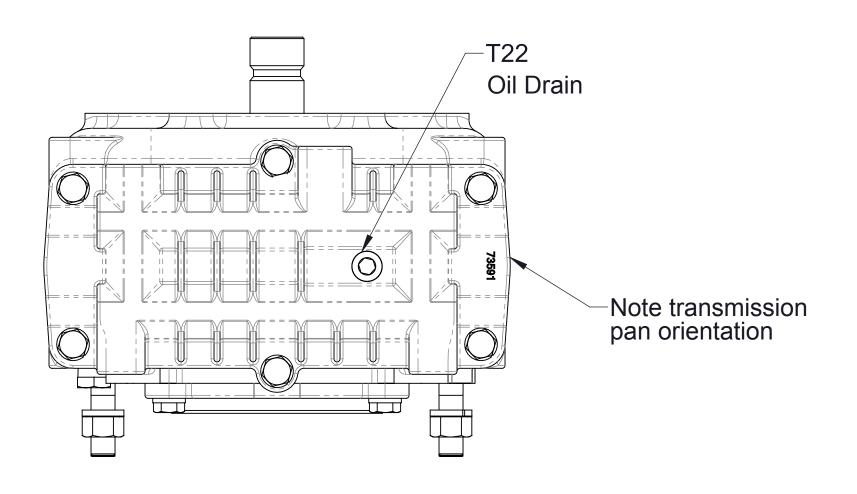

Note:
1. Route hoses so they drain through the transmission or pump. Draining is not required when pump is mounted with a horizontal or inverted discharge

| Ref No. | Description                         |
|---------|-------------------------------------|
| T20     | Breather, 1/4 NPT                   |
| T21     | Plug-Level, Oil, 3/8                |
| T22     | Plug-Drain, Magnetic, 3/8, Headless |
| T23     | Plug-Pipe, Square Hd, 3/8 NPT       |
| T40     | Plug-Pipe, Headless, 1/4 NPT        |
| T42     | Plug-Pipe, Headless, 1/4 NPT        |