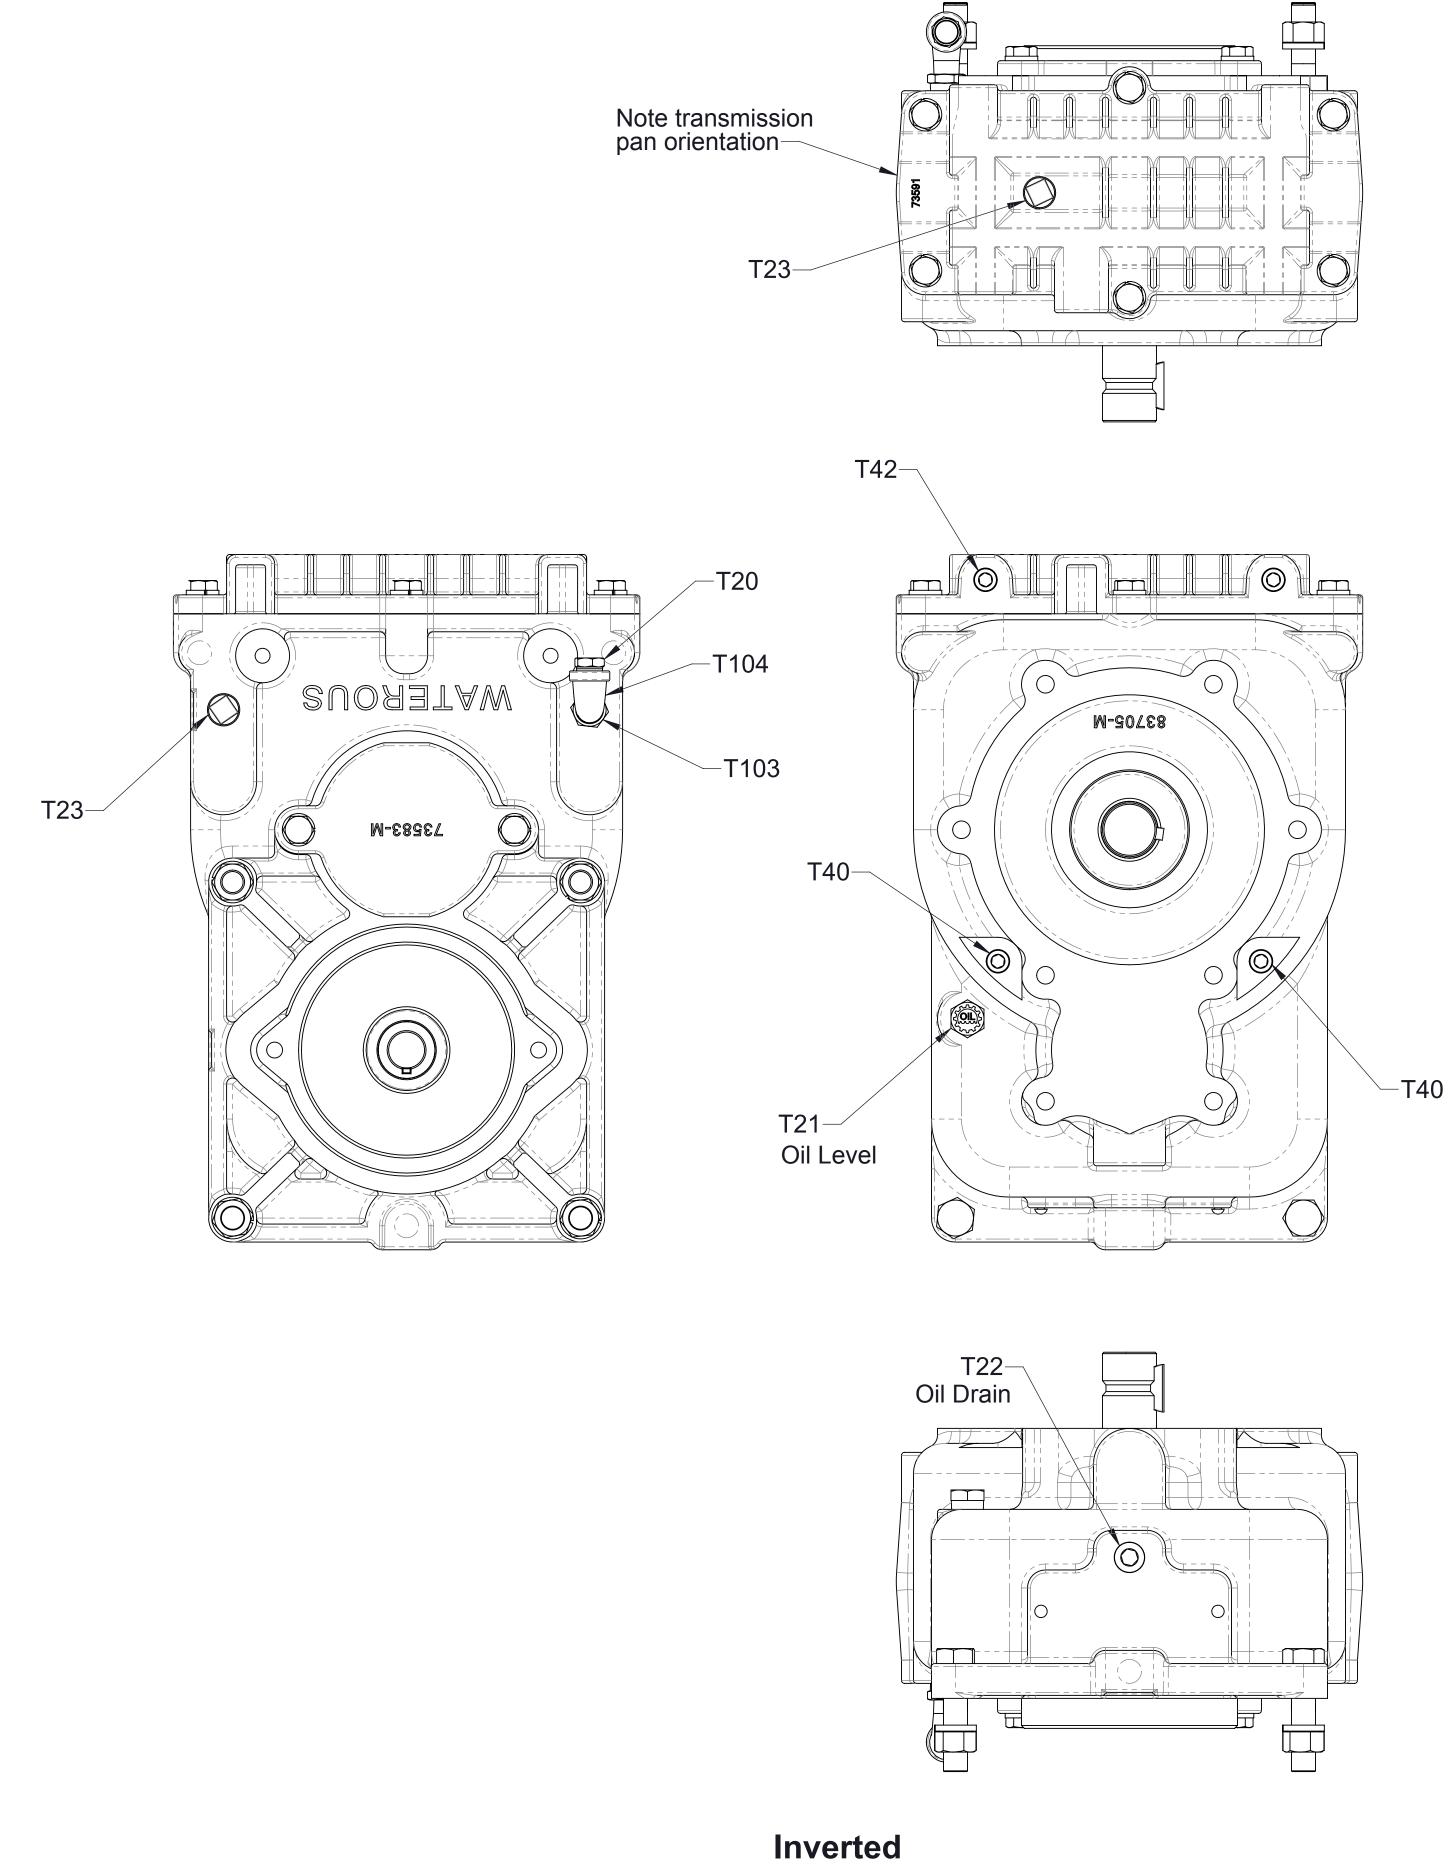

**Vertical** 

| Ref No. | Description                           |
|---------|---------------------------------------|
| T20     | Breather, 1/4 NPT                     |
| T21     | Plug-Level, Oil, 3/8                  |
| T22     | Plug-Drain, Magnetic, 3/8, Headless   |
| T23     | Plug-Pipe, Square Hd, 3/8 NPT         |
| T40     | Plug-Pipe, Headless, 1/4 NPT          |
| T42     | Plug-Pipe, Headless, 1/4 NPT          |
| T103    | Bushing-Reducing, 3/8 MNPT x 1/4 FNPT |
| T104    | Elbow-Street, 90°, 1/4 NPT            |

| Ref No. | Description                           |
|---------|---------------------------------------|
| T20     | Breather, 1/4 NPT                     |
| T21     | Plug-Level, Oil, 3/8                  |
| T22     | Plug-Drain, Magnetic, 3/8, Headless   |
| T23     | Plug-Pipe, Square Hd, 3/8 NPT         |
| T40     | Plug-Pipe, Headless, 1/4 NPT          |
| T42     | Plug-Pipe, Headless, 1/4 NPT          |
| T103    | Bushing-Reducing, 3/8 MNPT x 1/4 FNPT |
| T104    | Elbow-Street, 90°, 1/4 NPT            |

Breather, Drain, Oil Level, and Plug Locations Left and Right Mounting Positions