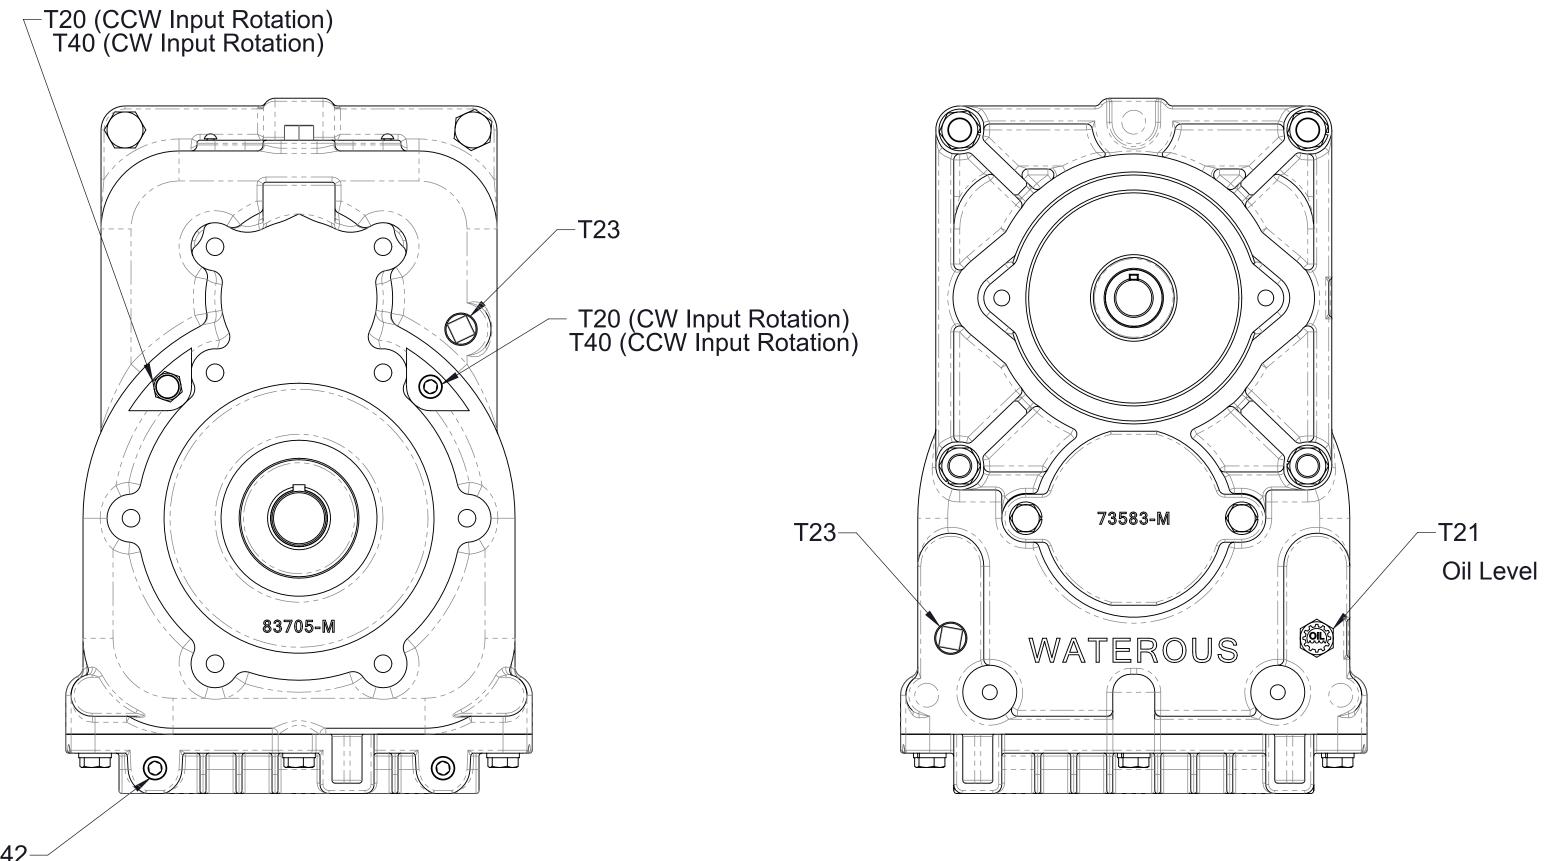

Note:
1. Route hoses so they drain through the transmission or pump. Draining is not required when pump is mounted with a horizontal or inverted discharge

| Ref No. | Description                         |
|---------|-------------------------------------|
| T20     | Breather, 1/4 NPT                   |
| T21     | Plug-Level, Oil, 3/8                |
| T22     | Plug-Drain, Magnetic, 3/8, Headless |
| T23     | Plug-Pipe, Square Hd, 3/8 NPT       |
| T40     | Plug-Pipe, Headless, 1/4 NPT        |
| T42     | Plug-Pipe, Headless, 1/4 NPT        |

**Vertical** 

| Ref No. | Description                           |
|---------|---------------------------------------|
| T20     | Breather, 1/4 NPT                     |
| T21     | Plug-Level, Oil, 3/8                  |
| T22     | Plug-Drain, Magnetic, 3/8, Headless   |
| T23     | Plug-Pipe, Square Hd, 3/8 NPT         |
| T40     | Plug-Pipe, Headless, 1/4 NPT          |
| T42     | Plug-Pipe, Headless, 1/4 NPT          |
| T103    | Bushing-Reducing, 3/8 MNPT x 1/4 FNPT |
| T104    | Elbow-Street, 90°, 1/4 NPT            |