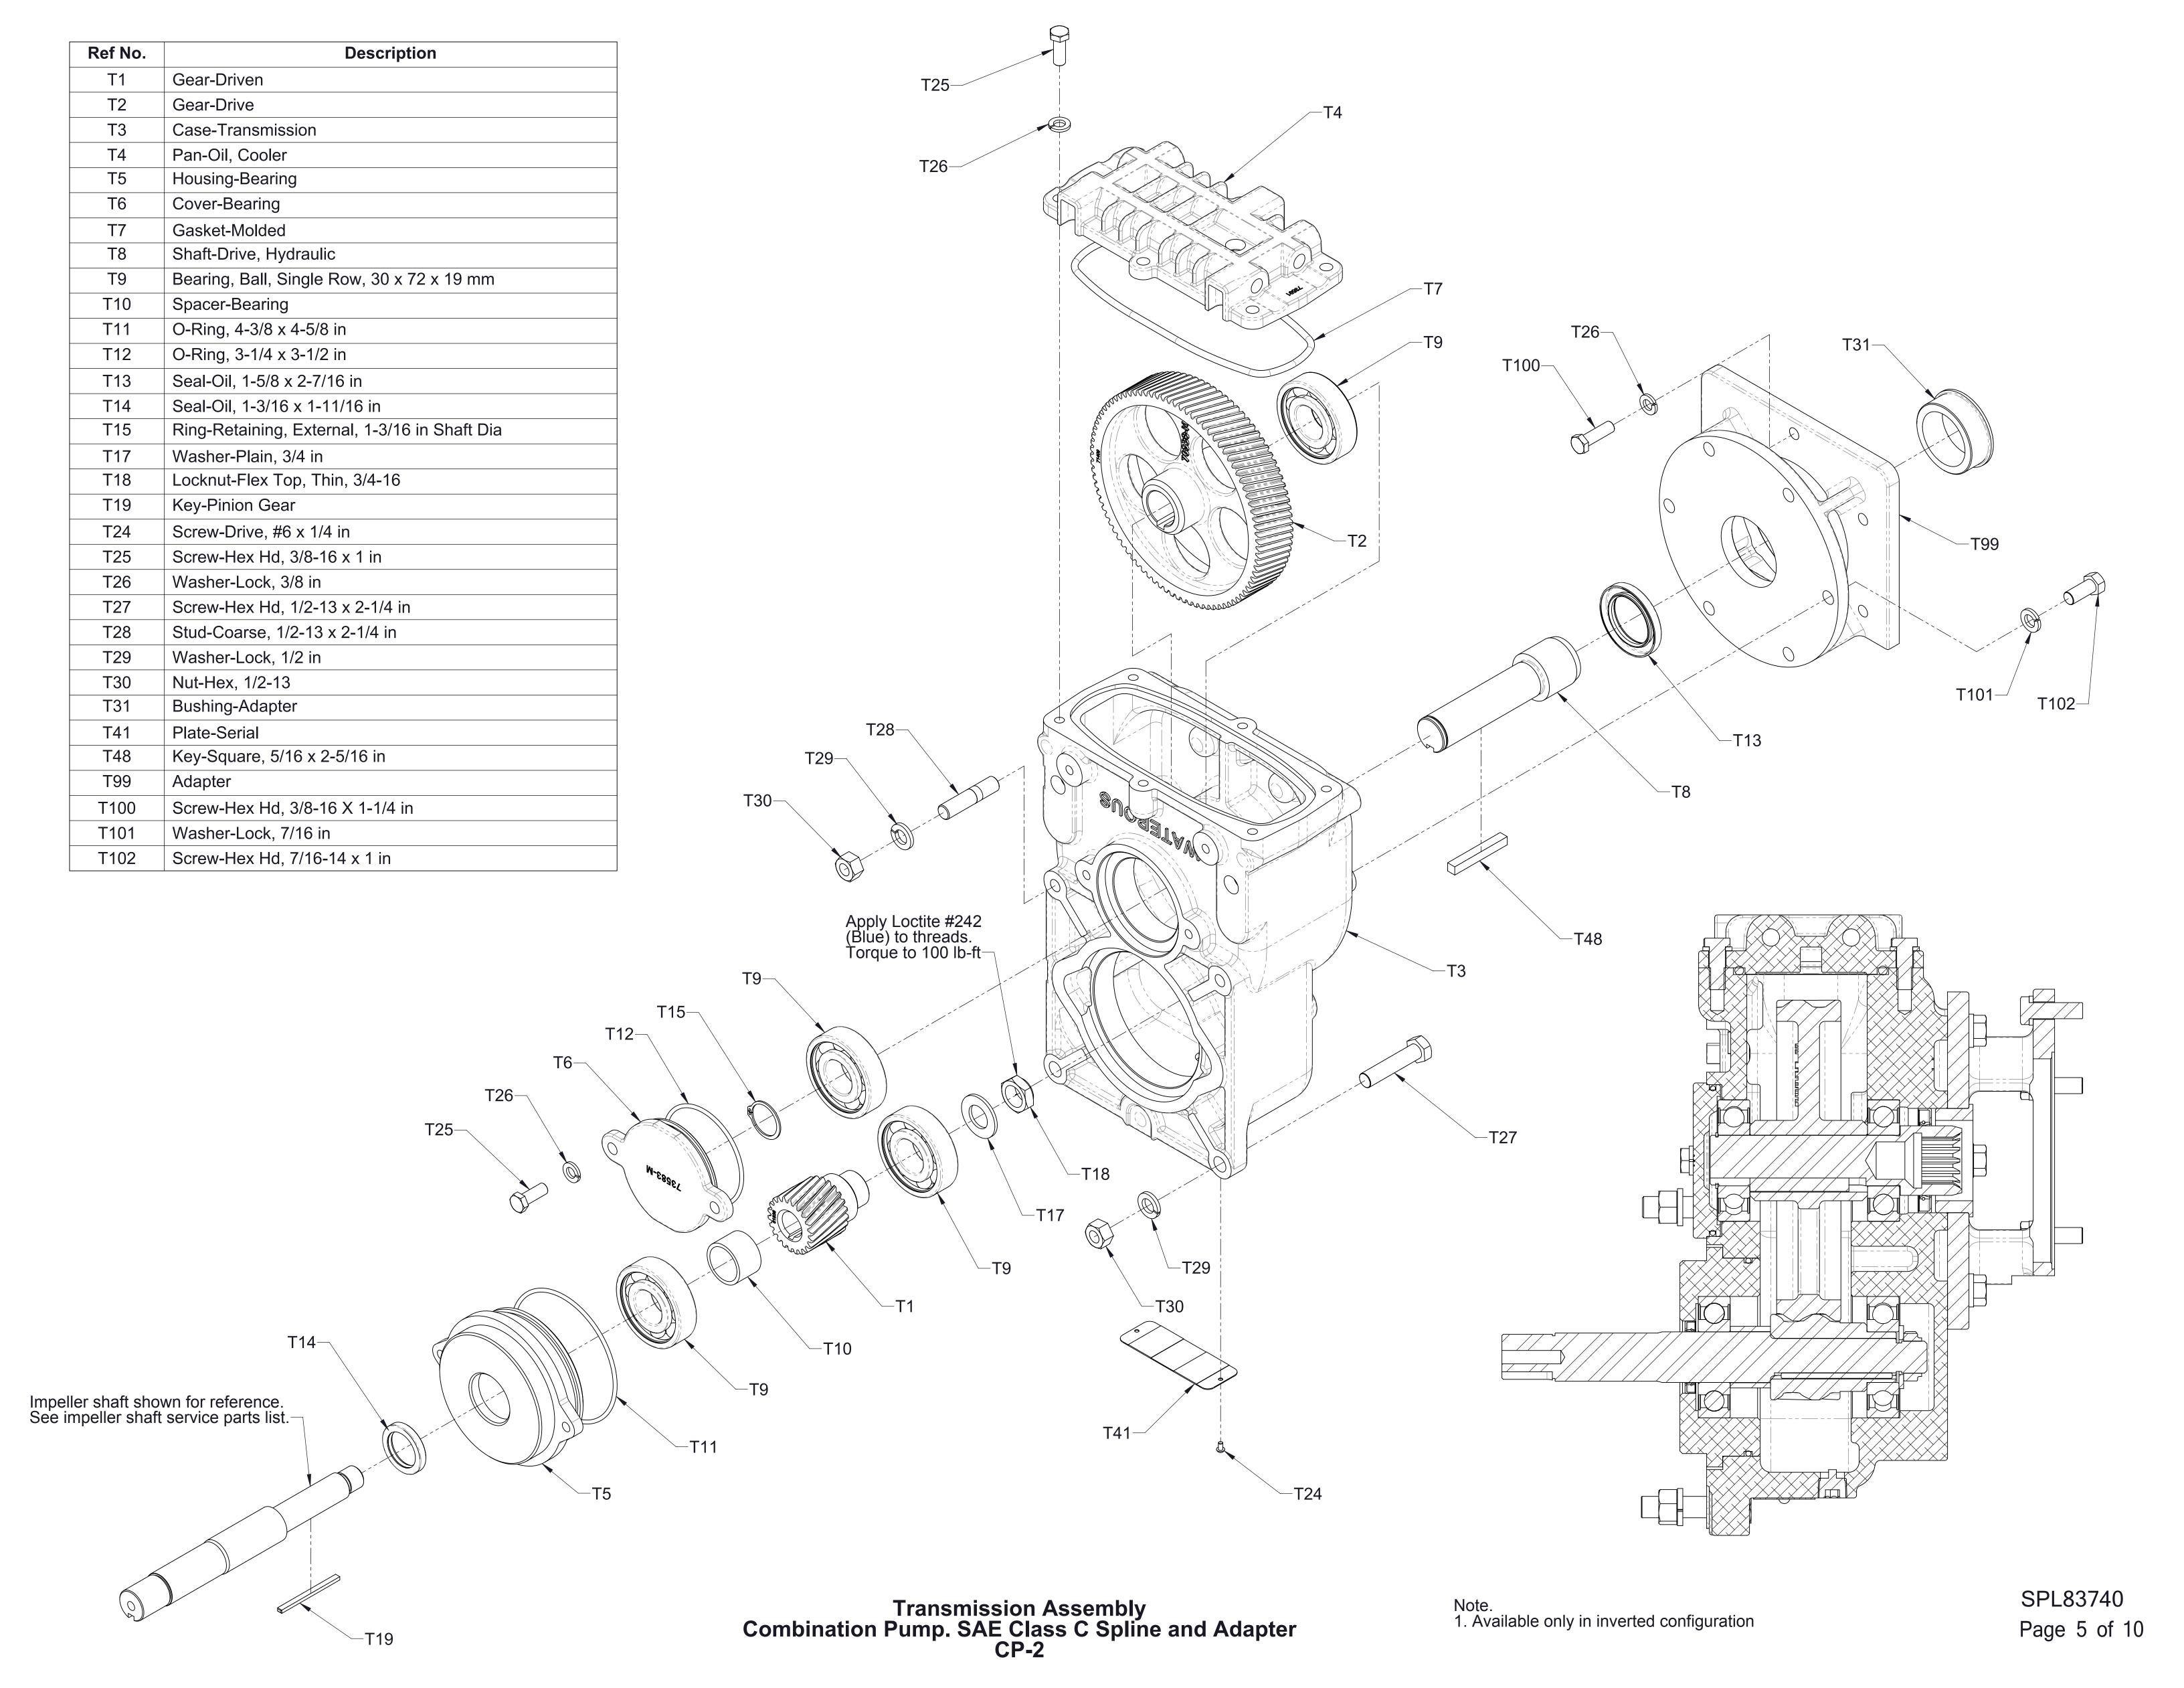

| Ref No.    | Description                                                                          |                                         |
|------------|--------------------------------------------------------------------------------------|-----------------------------------------|
| T1         | Gear-Driven                                                                          |                                         |
| T2         | Gear-Drive                                                                           |                                         |
| Т3         | Case-Transmission                                                                    |                                         |
| T4         | Pan-Oil, Cooler                                                                      |                                         |
| T5         | Housing-Bearing                                                                      |                                         |
| Т6         | Cover-Bearing                                                                        |                                         |
| T7         | Gasket-Molded                                                                        |                                         |
| Т8         | Shaft-Drive, Hydraulic                                                               | T24—                                    |
| T9         | Bearing, Ball, Single Row, 30 x 72 x 19 mm                                           | T31—                                    |
| T10        | Spacer-Bearing                                                                       | Serial plate installed on T32—          |
| T11        | O-Ring, 4-3/8 x 4-5/8 in                                                             | T41———————————————————————————————————— |
| T12        | O-Ring, 3-1/4 x 3-1/2 in                                                             |                                         |
| T13        | Seal-Oil, 1-5/8 x 2-7/16 in                                                          |                                         |
| T14        | Seal-Oil, 1-3/16 x 1-11/16 in                                                        |                                         |
| T15        | Ring-Retaining, External, 1-3/16 in Shaft Dia                                        |                                         |
| T17        | Washer-Plain, 3/4 in                                                                 |                                         |
| T18        | Locknut-Flex Top, Thin, 3/4-16                                                       |                                         |
| T19        | Key-Pinion Gear                                                                      | T48—                                    |
| T24        | Screw-Drive, #6 x 1/4 in                                                             | -T27                                    |
| T25        | Screw-Drive, #6 x 1/4 iii  Screw-Hex Hd, 3/8-16 x 1 in                               | T29— T33                                |
| T26        |                                                                                      |                                         |
| T27        | Washer-Lock, 3/8 in                                                                  |                                         |
|            | Screw-Hex Hd, 1/2-13 x 2-1/4 in                                                      |                                         |
| T28        | Stud-Coarse, 1/2-13 x 2-1/4 in                                                       | Apply Loctite #242                      |
| T29        | Washer-Lock, 1/2 in                                                                  | (Blue) to threads.                      |
| T30<br>T31 | Nut-Hex, 1/2-13                                                                      | Torque to 100 lb-ft— T18—               |
| T32        | Bushing-Adapter  Adapter-Case Gear, Class C, Hyd Motor                               |                                         |
| T33        | Screw-Cap, Hex Soc Hd, 7/16-14 x 1-1/4 in                                            | T17—                                    |
|            |                                                                                      |                                         |
| T41<br>T48 | Plate-Serial Key-Square, 5/16 x 2-5/16 in                                            |                                         |
|            | T11  T19  Impeller shaft shown for reference. See impeller shaft service parts list. | T10 |
|            |                                                                                      |                                         |