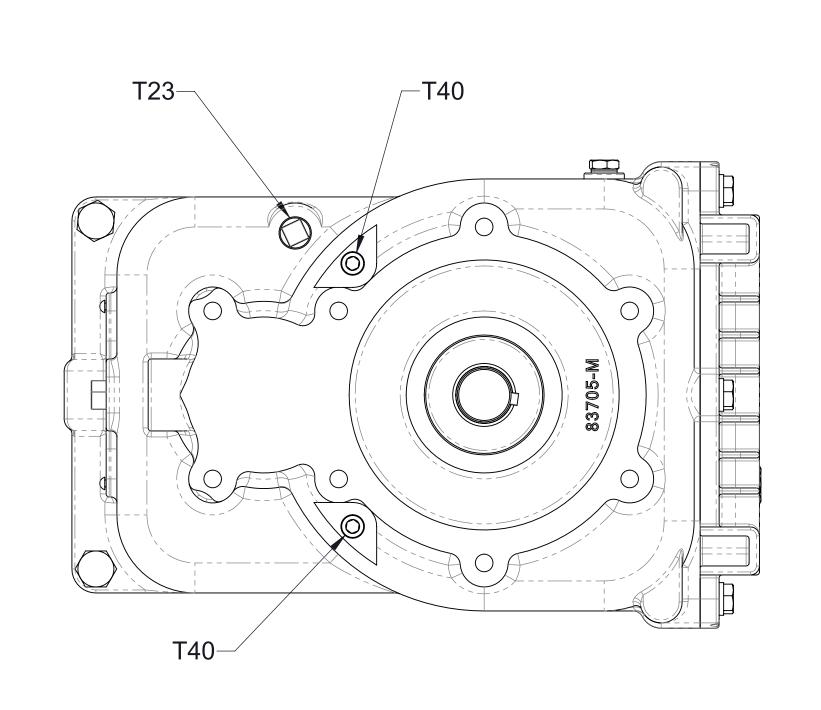

Note:
1. Route hoses so they drain through the transmission or pump. Draining is not required when pump is mounted with a horizontal or inverted discharge

| Ref No. | Description                         |
|---------|-------------------------------------|
| T20     | Breather, 1/4 NPT                   |
| T21     | Plug-Level, Oil, 3/8                |
| T22     | Plug-Drain, Magnetic, 3/8, Headless |
| T23     | Plug-Pipe, Square Hd, 3/8 NPT       |
| T40     | Plug-Pipe, Headless, 1/4 NPT        |
| T42     | Plug-Pipe, Headless, 1/4 NPT        |

Breather, Drain, Oil Level, and Plug Locations Left and Right Mounting Positions