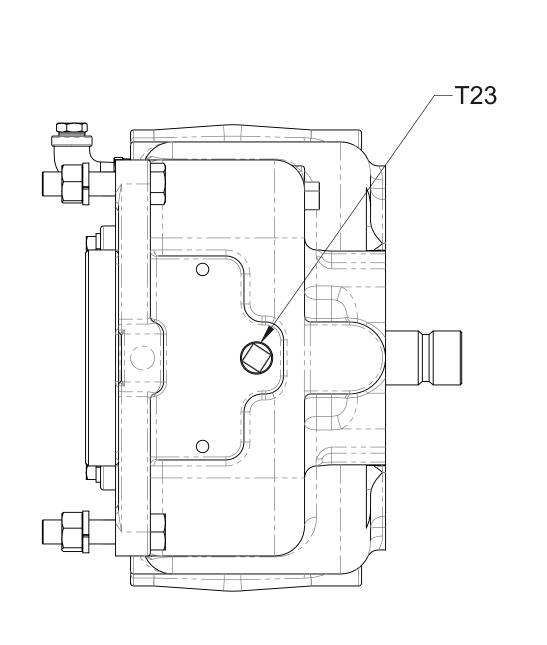

Note:
1. Route hoses so they drain through the transmission or pump. Draining is not required when pump is mounted with a horizontal or inverted discharge

| Ref No. | Description                         |
|---------|-------------------------------------|
| T20     | Breather, 1/4 NPT                   |
| T21     | Plug-Level, Oil, 3/8                |
| T22     | Plug-Drain, Magnetic, 3/8, Headless |
| T23     | Plug-Pipe, Square Hd, 3/8 NPT       |
| T40     | Plug-Pipe, Headless, 1/4 NPT        |
| T42     | Plug-Pipe, Headless, 1/4 NPT        |