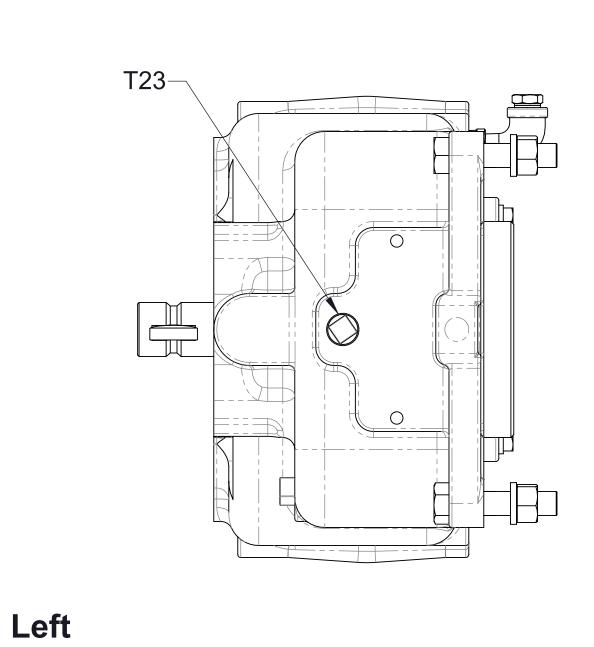

Note:
1. Route hoses so they drain through the transmission or pump. Draining is not required when pump is mounted with a horizontal or inverted discharge

| Ref No. | Description                         |
|---------|-------------------------------------|
| T20     | Breather, 1/4 NPT                   |
| T21     | Plug-Level, Oil, 3/8                |
| T22     | Plug-Drain, Magnetic, 3/8, Headless |
| T23     | Plug-Pipe, Square Hd, 3/8 NPT       |
| T40     | Plug-Pipe, Headless, 1/4 NPT        |
| T42     | Plug-Pipe, Headless, 1/4 NPT        |

Breather, Drain, Oil Level, and Plug Locations Left and Right Mounting Positions